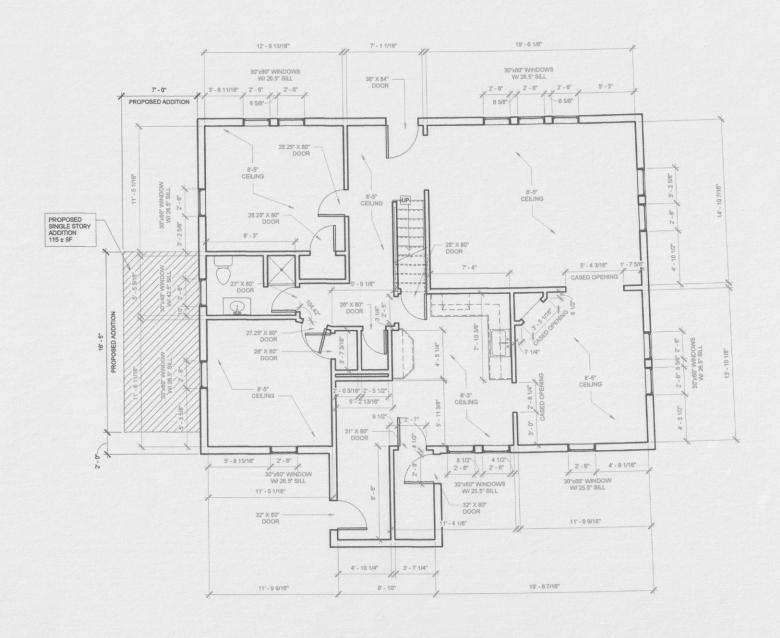

Todd & Ashley Blackington 65 Mendum Ave Portsmouth NH, 03801

City of Portsmouth, NH Planning Department 1 Junkins Ave, 3rd floor Portsmouth, NH 03801

To Members of the Board of Adjustment,

We are requesting a variance to construct a 7'\*16.5' addition on the back of our house for a bathroom/laundry space and to move the back door to improve access to our backyard. The variance meets all requirements with 10.233.20 as listed below:

10.233.25 Literal enforcement of the provisions of the Ordinance would result in an unnecessary hardship- The location of our current rear door will be removed during our kitchen renovation from it's current location along our property line. It will be moved to the rear of the house with the addition to be moved to 21' from the lot line.

The special exception we are requesting is the left side of the addition is 7' from the lot line where 10' is required. The current rear door is located along the lot line and will be moved to the addition and away from its current position to then be 21' from the lot line.