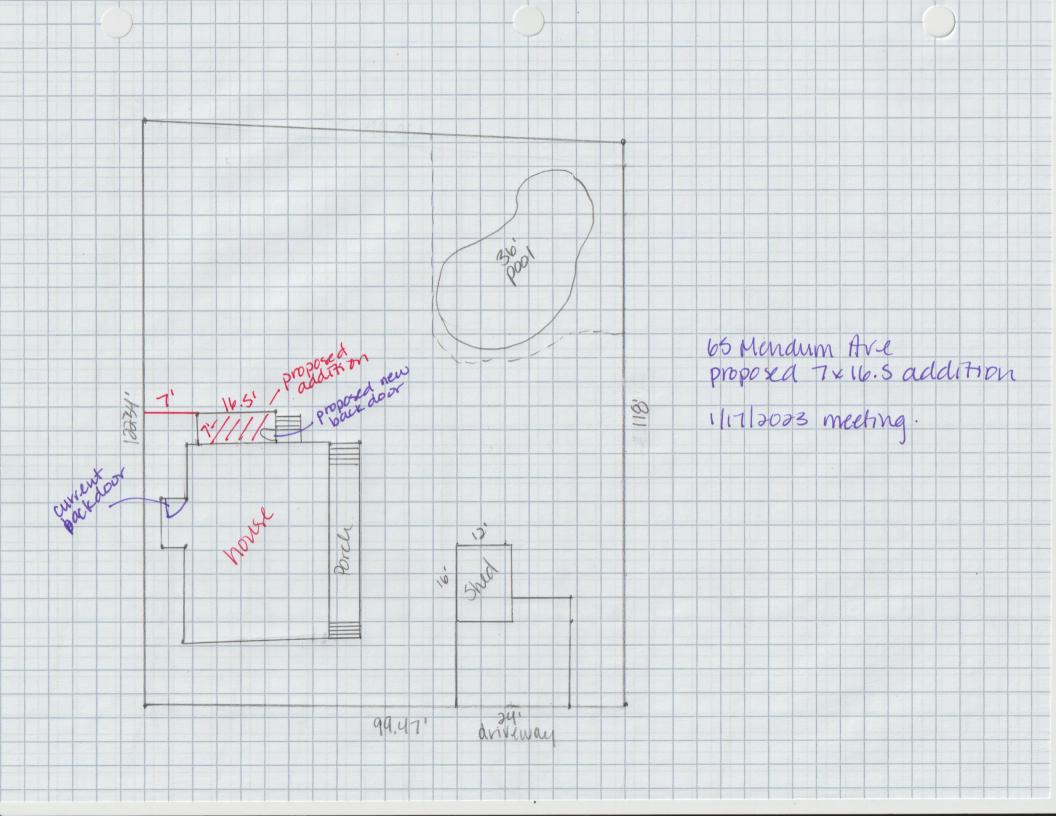

Todd & Ashley Blackington 65 Mendum Ave Portsmouth NH, 03801

City of Portsmouth, NH Planning Department 1 Junkins Ave, 3rd floor Portsmouth, NH 03801

To Members of the Board of Adjustment,

We are requesting a variance to construct a 7'\*16.5' addition on the back of our house for a bathroom/laundry space and to move the back door to improve access to our backyard. The variance meets all requirements with 10.233.20 as listed below:

10.233.25 Literal enforcement of the provisions of the Ordinance would result in an unnecessary hardship- The location of our current rear door will be removed during our kitchen renovation from it's current location along our property line. It will be moved to the rear of the house with the addition to be moved to 21' from the lot line.

The special exception we are requesting is the left side of the addition is 7' from the lot line where 10' is required. The current rear door is located along the lot line and will be moved to the addition and away from its current position to then be 21' from the lot line.