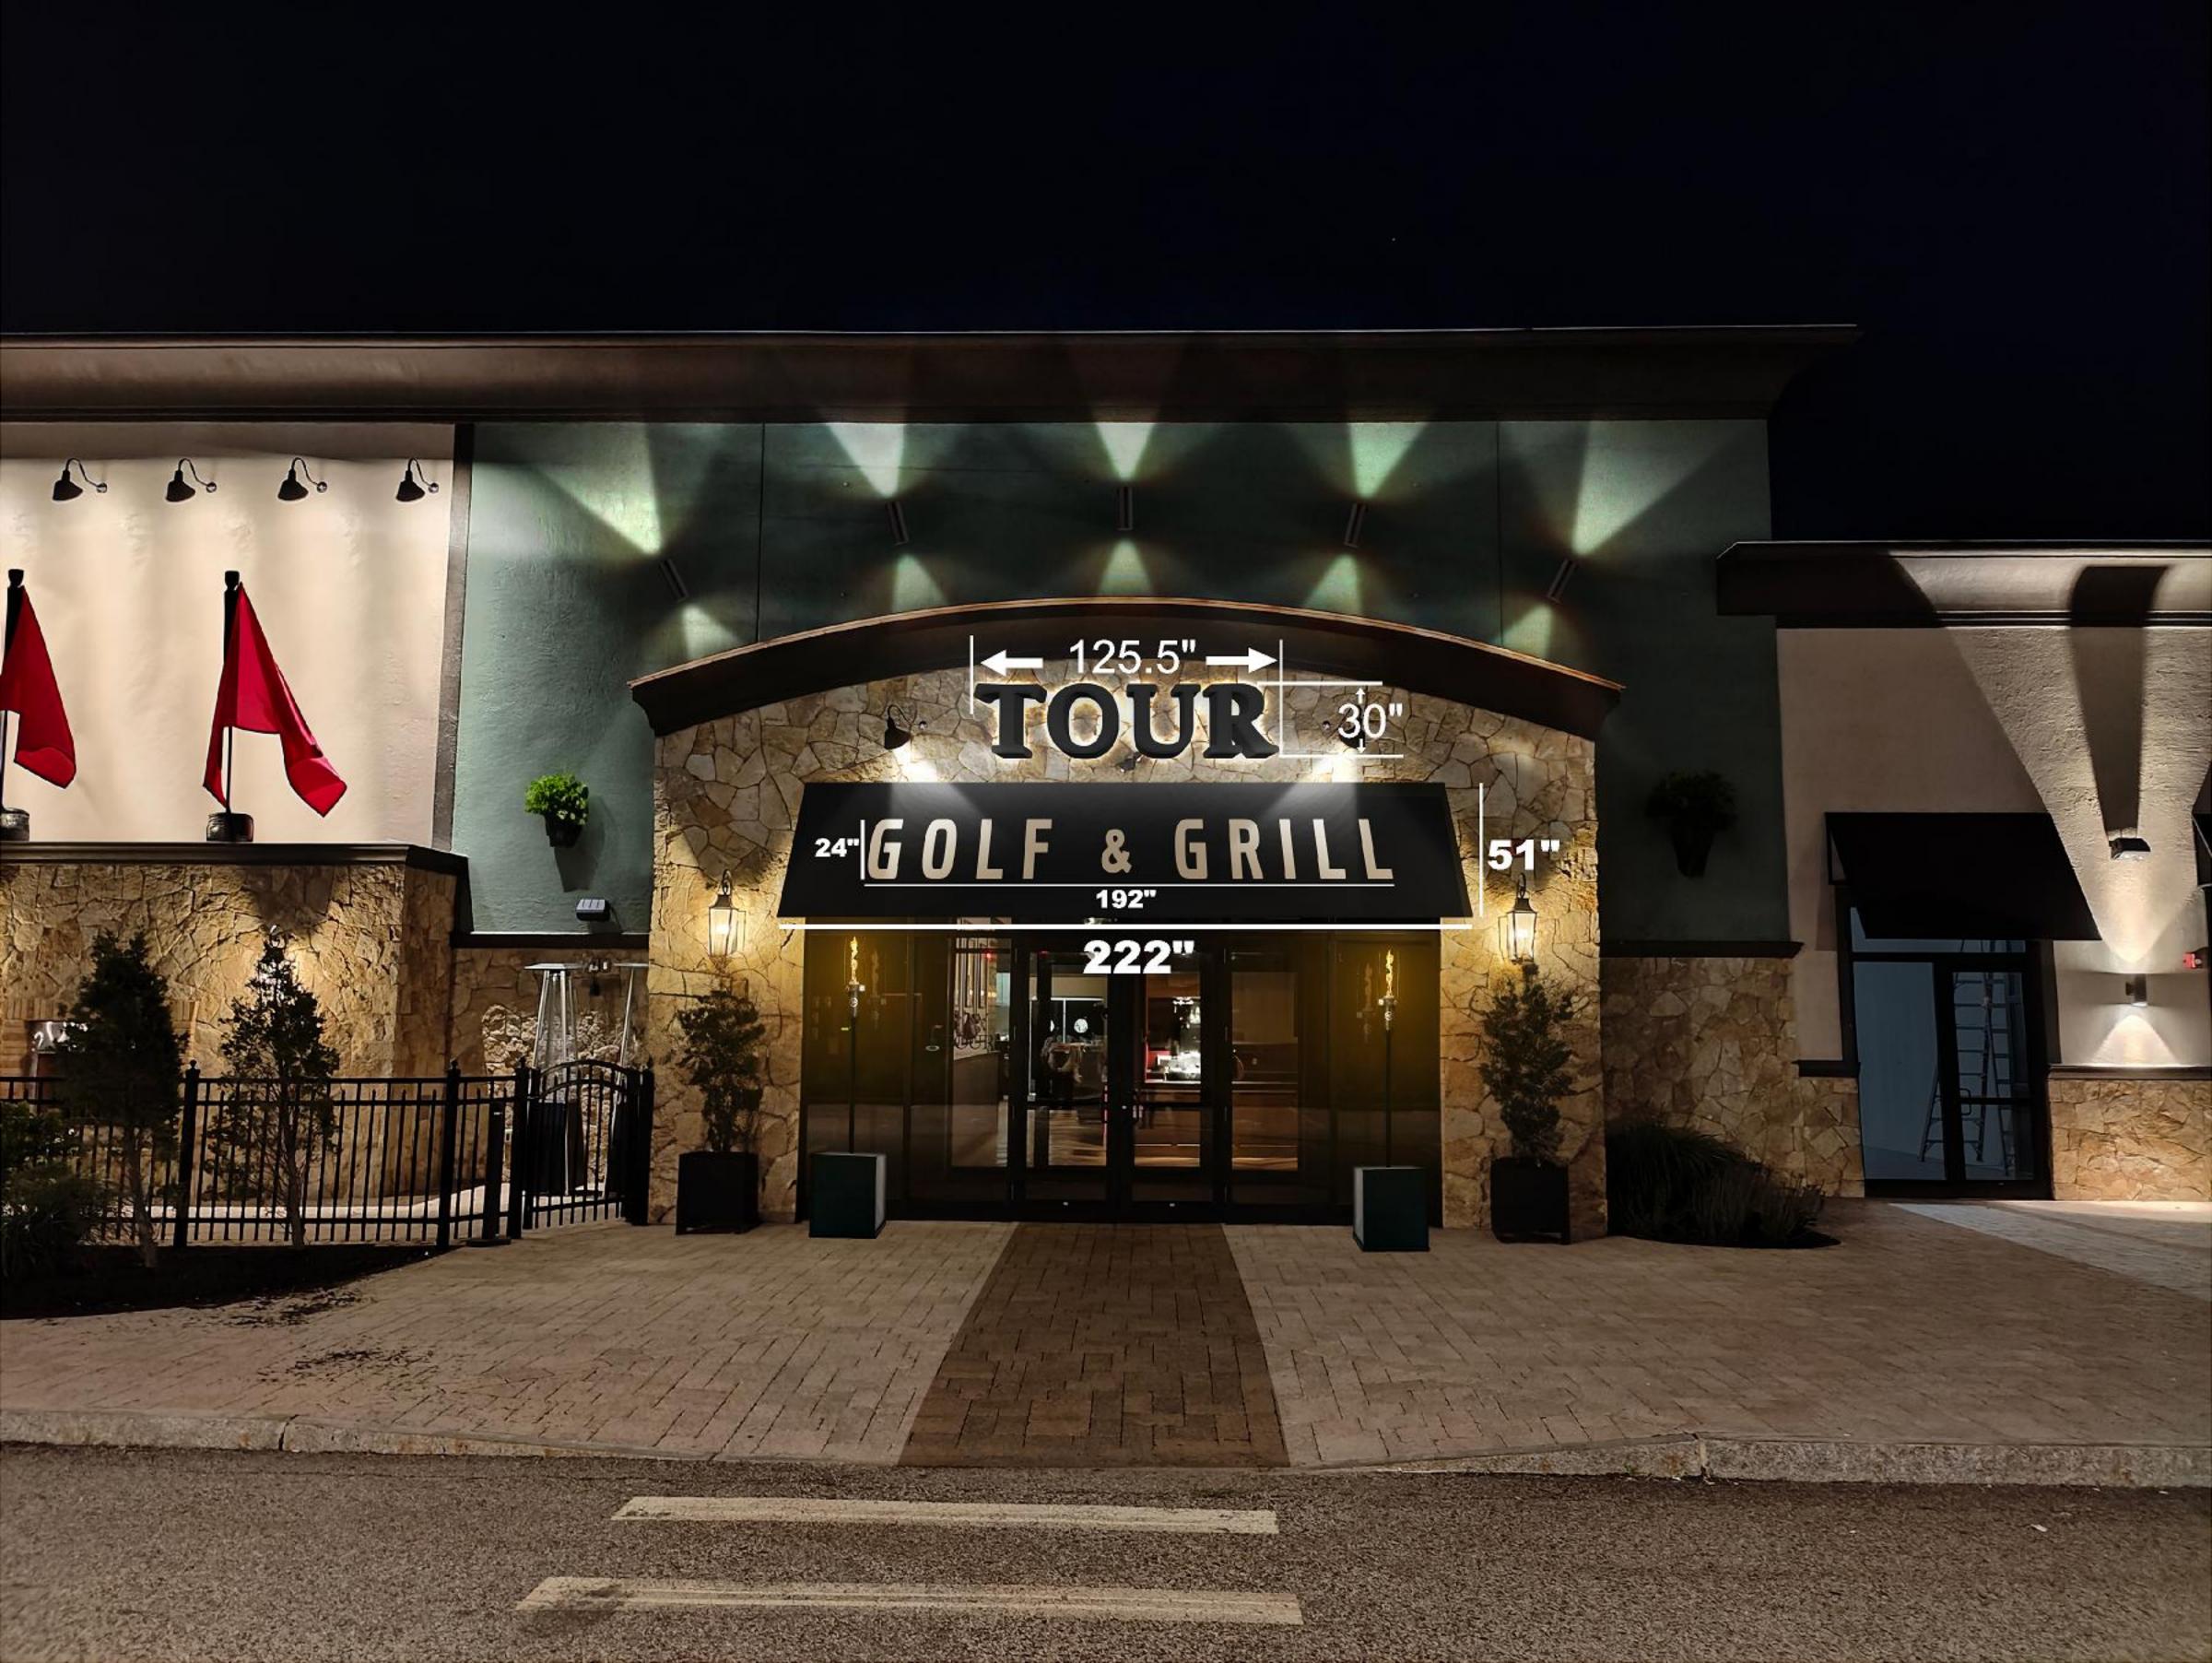

Written Reason for Equitable Labor Variance.

581 Lafayette RD Portsmouth NH

**TOUR GOLF & GRILL** 

The reason we are asking for a Variance is, The owner of Tour was unaware, that the <u>previously hired Sign Company</u> was not following the legislature and rules, by checking the Town laws and following procedure. (for sizing of lettering on awning, nor did they apparently pull a permit.) The prior Sign Company told him they were following the correct steps.

We are here now asking that due to the circumstances of the Hardship of replacing such an Awning would be unnecessary cost of thousands of dollars at this time. Cost wise for our client in this economy we ask that this variance allowed to keep the size as was installed. 10.233.25

The Awning size is just a minor bit larger than the allotted size and we hope that due to the distance of our neighbors, and viewing capacity. That you allow us this variance and to keep the awning as is. We will not enlarge or change what is there, and will observe all aspects of the allowed variance.10.233.22