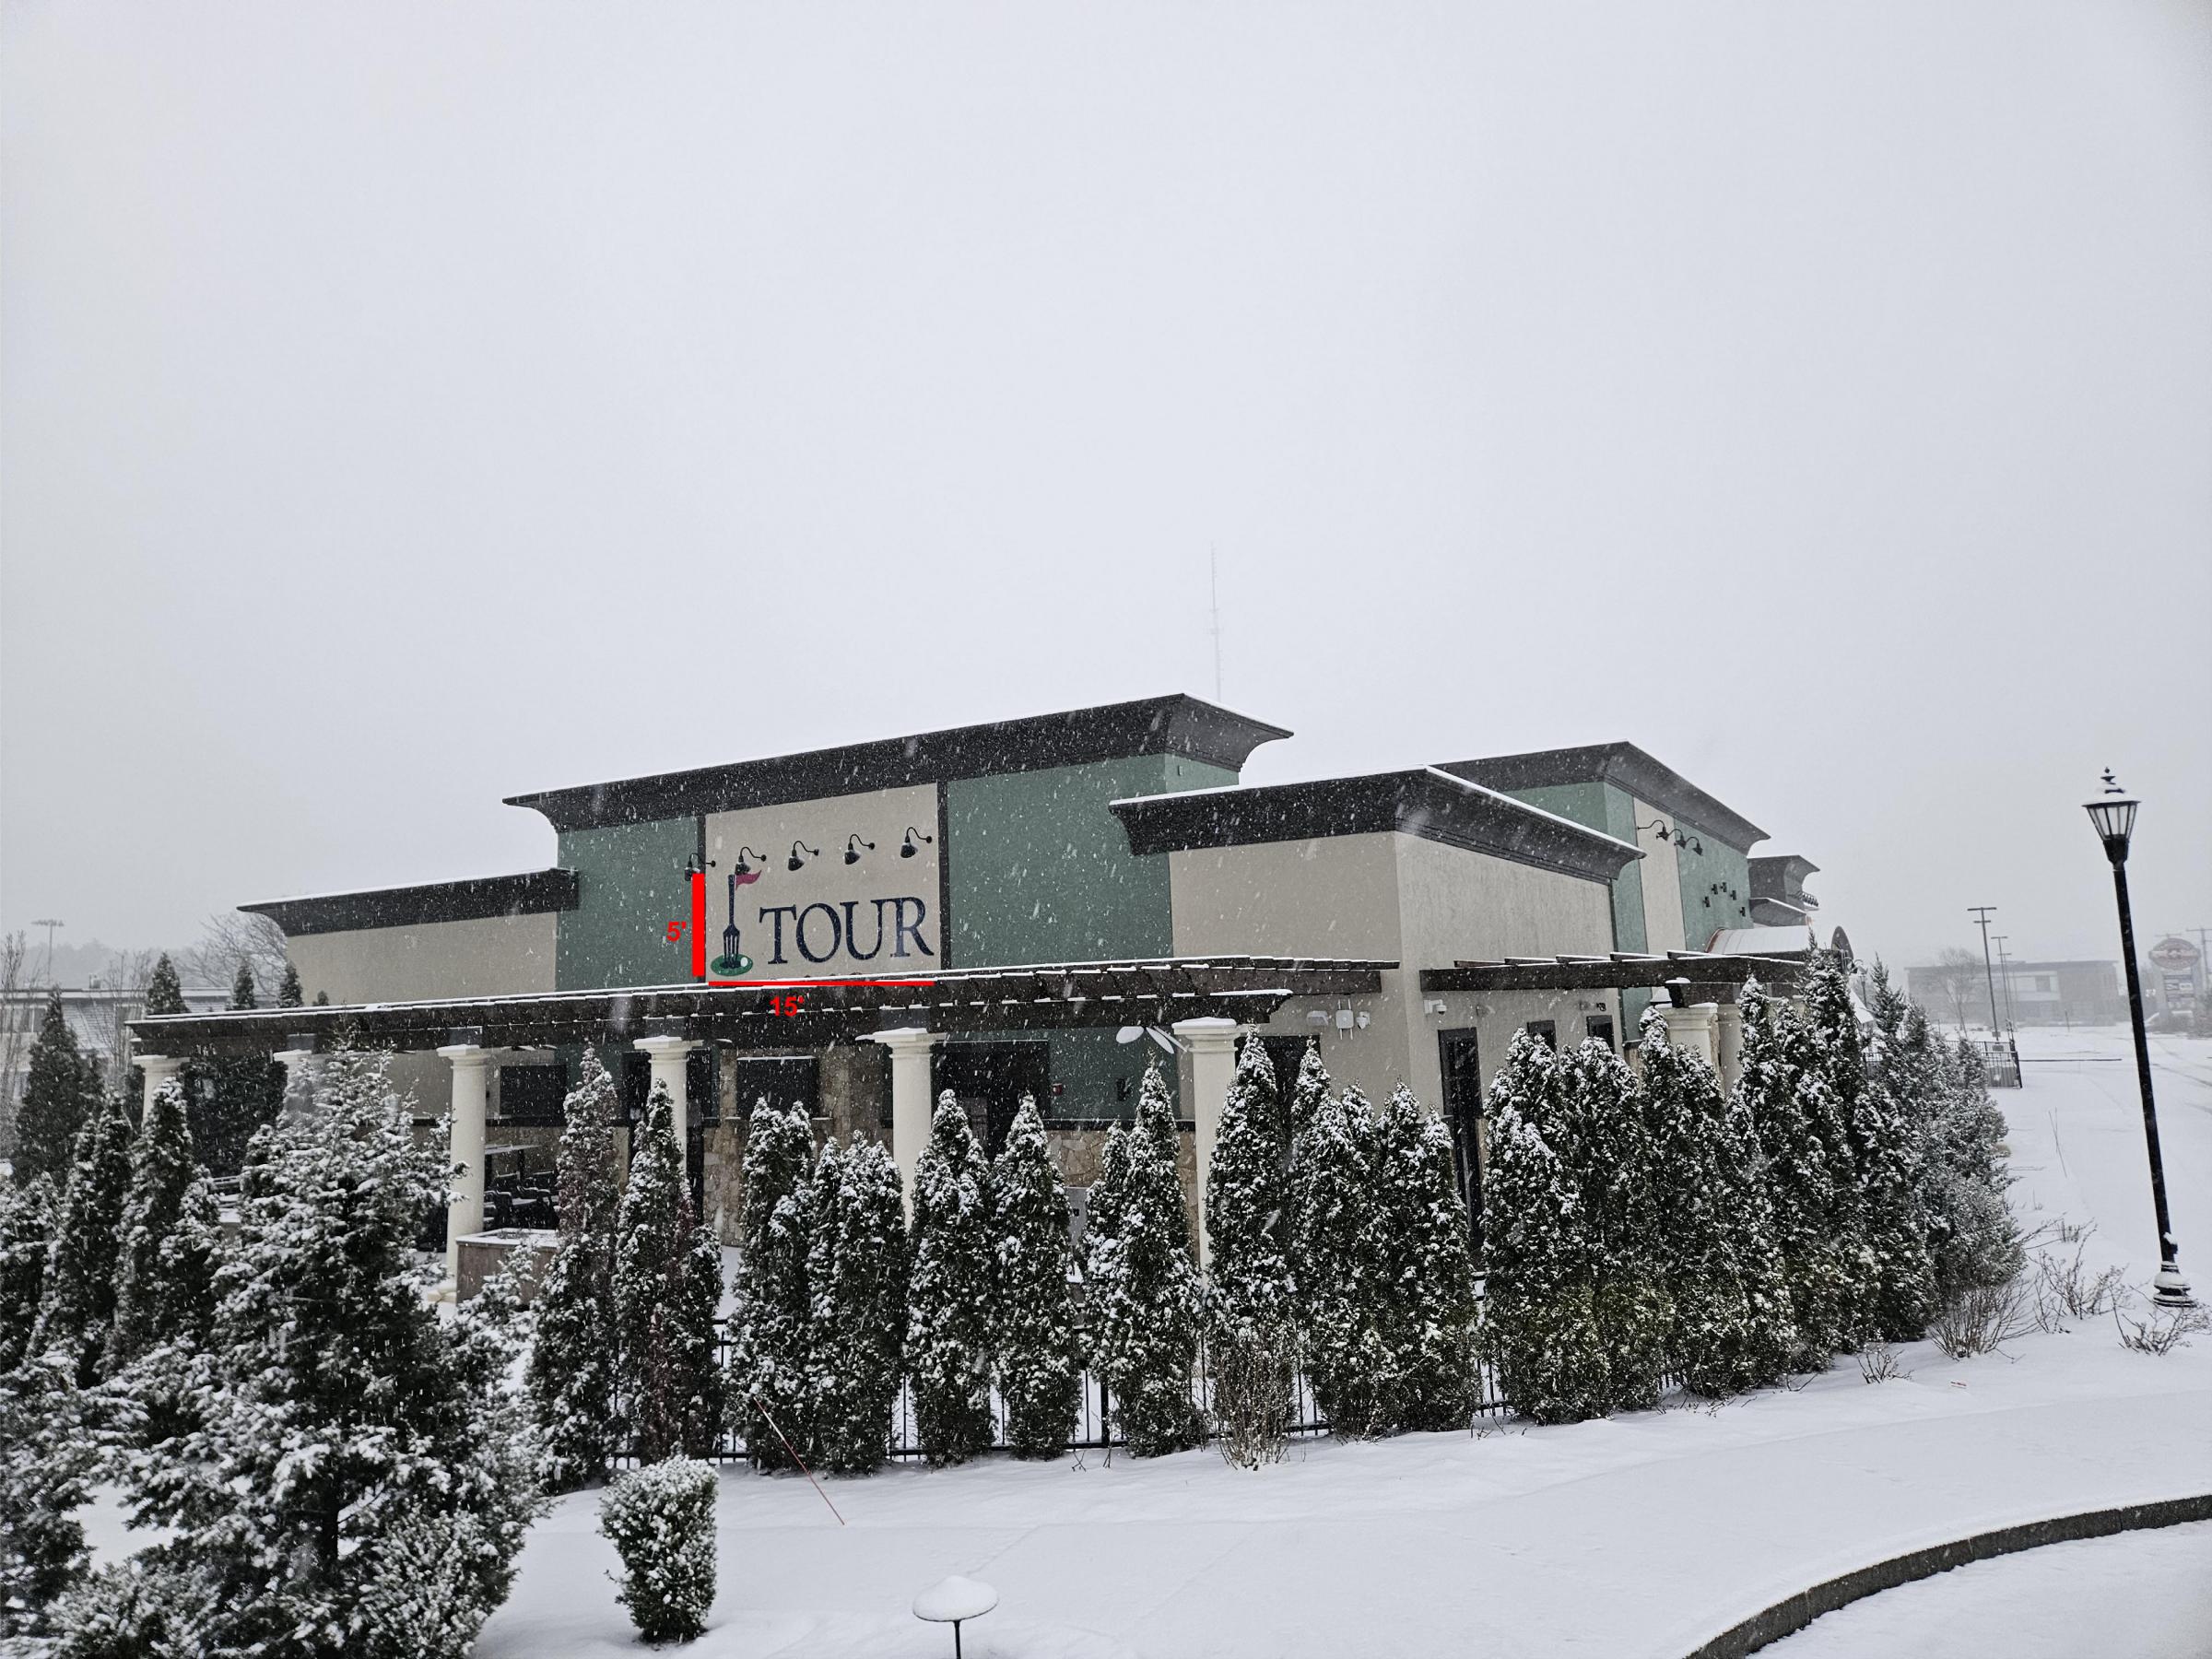

Written Reason for Equitable Labor Variance.

581 Lafayette RD Portsmouth NH

**TOUR GOLF & GRILL** 

The reason we are asking for a Variance is, The owner of Tour was unaware, that the <u>previously hired Sign Company</u> was not following the legislature and rules, by checking the Town laws and following procedure. (for sizing of lettering on awning, nor did they apparently pull a permit.) The prior Sign Company told him they were following the correct steps.

We are here now asking that due to the circumstances of the Hardship of replacing such an Awning would be unnecessary cost of thousands of dollars at this time. Cost wise for our client in this economy we ask that this variance allowed to keep the size as was installed. 10.233.25

The Awning size is just a minor bit larger than the allotted size and we hope that due to the distance of our neighbors, and viewing capacity. That you allow us this variance and to keep the awning as is. We will not enlarge or change what is there, and will observe all aspects of the allowed variance.10.233.22