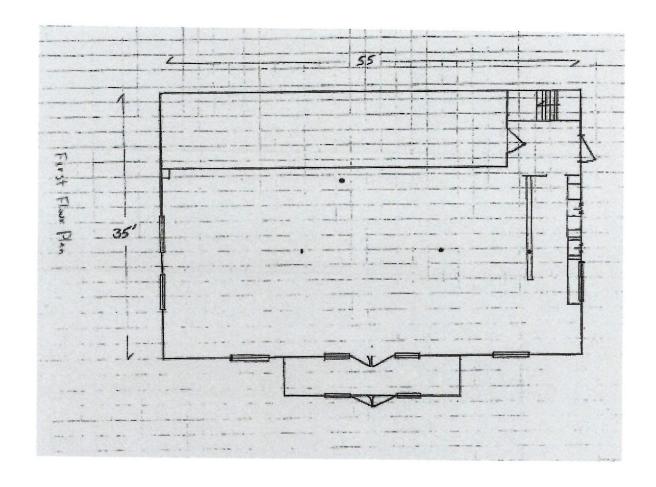

#### **CURRENT LAND & PROPERTY MAP**

- 26. 3020 Lafayette Road Lengths & Frontage (See Plot Plan Attached)
- 27. 3020 Lafayette Road back side of building is 173.35' at length of the new white vinyl fence
- 28. 3020 Lafayette Road Lafayette side of building is 34.66' along before diagonal or to corner
- 29. 3020 Lafayette Road corner of Lafayette and Ocean Road is 40.63'
- 30. 3020 Lafayette Road Ocean Road frontage is 139.94 total with easement, 131.96
- 31. 3020 Lafayette Road Parking Lot is 87.04' depth