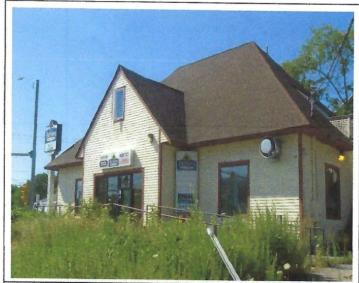

#### 1. The Subject Property at 3020 Lafayette Road Portsmouth, NH

- A. <u>Currently the Property</u> has been a Grocery Store and used Hood, Fire Stove, over 30 feet of refrigeration, and had many risks associated to the property. Property does NOT have lined parking lot
- B. <u>The Proposed Property Use</u> is a retail with low count walk ins. At most 3 employees with up to 3 to 4 walk ins which mostly is never at the same time.

Cabinet Outlet will not build an addition. The Roof will change to Black to be consistent with the new buildings built behind the property. The siding is in need of repair and will be repaired with siding painted It will build a dormer over the 2<sup>nd</sup> Floor entrance and replace the roof. It will complete trim repair and paint the building. Cabinet Outlet and use of space will improve curb appeal, will not have the traffic or number of visitors that has been at the current use of space. Improvements will be made to the landscaping, exterior paint, parking lot will be repaired and seal coated, parking lot will have parking spots painted.

#### **Current Property**

- 5. Use has been a Grocery Store or Convenience Store | Food prior to its current state of being vacate.
- 6. Description is that it has not been maintained and curb appeal is not appealing
- 7. Building is in need of repair, trim repair, upkeep, treatment, etc
- 8. Mechanically property has systems in need of replacement
- 9. Exterior requires refacing or replacement of staircase to 2<sup>nd</sup> floor unit
- 10. Exterior requires refacing or replacement of staircase on side of building with handrail (No handrail)
- 11. Exterior requires lighting for emergency and to luminate walk way properly
- 12. Exterior requires other improvements to bring to code