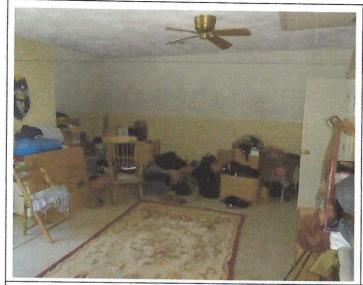

#### 1. The Subject Property at 3020 Lafayette Road Portsmouth, NH

- A. <u>Currently the Property</u> has been a Grocery Store and used Hood, Fire Stove, over 30 feet of refrigeration, and had many risks associated to the property. Property does NOT have lined parking lot
- B. <u>The Proposed Property Use</u> is a retail with low count walk ins. At most 3 employees with up to 3 to 4 walk ins which mostly is never at the same time.

#### **Current Property**

- 5. Use has been a Grocery Store or Convenience Store | Food prior to its current state of being vacate.
- 6. Description is that it has not been maintained and curb appeal is not appealing
- 7. Building is in need of repair, trim repair, upkeep, treatment, etc
- 8. Mechanically property has systems in need of replacement
- 9. Exterior requires refacing or replacement of staircase to 2<sup>nd</sup> floor unit
- 10. Exterior requires refacing or replacement of staircase on side of building with handrail (No handrail)
- 11. Exterior requires lighting for emergency and to luminate walk way properly
- 12. Exterior requires other improvements to bring to code

#### **Current Property**

- 1. Use has been a Grocery Store or Convenience Store | Food prior to its current state of being vacate.
- 2. Description is that it has not been maintained and curb appeal is not appealing
- 3. Building is in need of repair, trim repair, upkeep, treatment, etc
- 4. Mechanically property has systems in need of replacement
- 5. Exterior requires refacing or replacement of staircase to 2<sup>nd</sup> floor unit
- 6. Exterior requires refacing or replacement of staircase on side of building with handrail (No handrail)
- 7. Exterior requires lighting for emergency and to luminate walk way properly
- 8. Exterior requires other improvements to bring to code