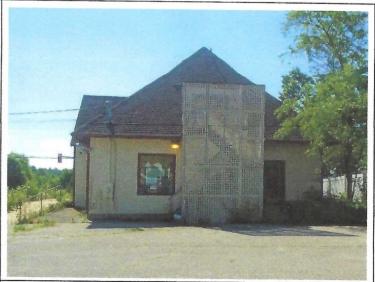

Cabinet Outlet will not build an addition. The Roof will change to Black to be consistent with the new buildings built behind the property. The siding is in need of repair and will be repaired with siding painted It will build a dormer over the 2<sup>nd</sup> Floor entrance and replace the roof. It will complete trim repair and paint the building. Cabinet Outlet and use of space will improve curb appeal, will not have the traffic or number of visitors that has been at the current use of space. Improvements will be made to the landscaping, exterior paint, parking lot will be repaired and seal coated, parking lot will have parking spots painted.

#### **Current Property**

- 5. Use has been a Grocery Store or Convenience Store | Food prior to its current state of being vacate.
- 6. Description is that it has not been maintained and curb appeal is not appealing
- 7. Building is in need of repair, trim repair, upkeep, treatment, etc
- 8. Mechanically property has systems in need of replacement
- 9. Exterior requires refacing or replacement of staircase to 2<sup>nd</sup> floor unit
- 10. Exterior requires refacing or replacement of staircase on side of building with handrail (No handrail)
- 11. Exterior requires lighting for emergency and to luminate walk way properly
- 12. Exterior requires other improvements to bring to code