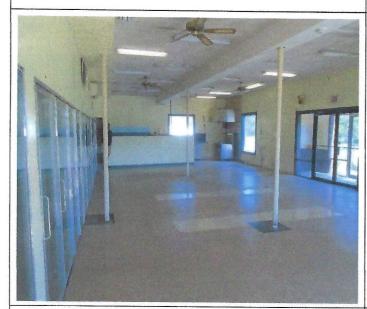

Cabinet Outlet has warehousing in a separate location and multiple showrooms that does not and will not store, inventory, manufacturer at any showroom. The showrooms are higher end retail space to showcase non functioning displays so consumers can make choice of cabinetry door styles.

Seller, Grocery Store owner will remove the hood, gas stove, and refrigeration will be removed. Cabinet Outlet will remove all aforementioned items left behind, if any, and build out a beautiful showroom which will have non-functioning kitchen displays.

The showroom's displays will have no water, gas, electric, and displays are non-functioning as it relates to water & stoves not being functioning. The bathroom and small kitchenette will have plumbing for a sink for minor use.

Cabinet Outlet does NOT use any gases, will not have any stove on the 1<sup>st</sup> floor for cooking for customers, and is simply a retail showroom that displays non-functioning displays.

No inventory will be stored, no manufacturing, no assembly, and no toxic material will ever be stored or in use. Outdoor grill will not be in use or stored by Cabinet Outlet.