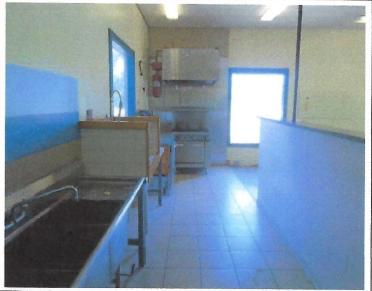

Seller, Grocery Store owner will remove the hood, gas stove, and refrigeration will be removed. Cabinet Outlet will remove all aforementioned items left behind, if any, and build out a beautiful showroom which will have non-functioning kitchen displays.

The showroom's displays will have no water, gas, electric, and displays are non-functioning as it relates to water & stoves not being functioning. The bathroom and small kitchenette will have plumbing for a sink for minor use.