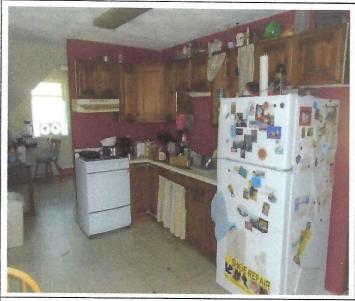

#### To Whom It May Concern:

Cabinet Outlet is a re-seller of goods and services with in-house installation teams and finish carpenters.

- 1. Lucia Investments is the real estate holding company that will own the property and is the same owner as Cabinet Outlet.
- 2. Portsmouth NH location at 3020 Lafayette is a stand alone building with unit on the 1<sup>st</sup> floor and 2<sup>nd</sup> floor unit that has been an apartment.
  - A. 1st Floor: Cabinet Outlet will occupy
  - B. 2<sup>nd</sup> Floor: Currently an apartment. To be determined who occupant will be
- 3. 1st Floor:
  - A. Cabinet Outlet will occupy the 1<sup>st</sup> floor unit and keep it mostly as open concept while adding 2 walls to separate displays and add 2 walls to create a bathroom
  - B. Non-Functioning Displays. No water
  - C. Display or samples only
  - D. No manufacturing, no storage, and no assembly
- 4. 2<sup>nd</sup> Floor
  - A. Floor plan to remain as is
  - B. Replace flooring, cabinetry, paint
  - C. Replace non-working Furnace (before weather change)
- 5. Exterior
  - A. Roof, repair or replace trim, paint
  - B. Replace the wood of the staircase & rid of lattice
  - C. Add Wood Element in view of the road to appear as the same exterior currently on building
  - D. Build Dormer and cover the staircase & add lighting required by code
- 6. Exterior Landscaping
  - A. Sprinkler system and landscaping renewed
  - B. Repair Ramp & Stamp Cement at Ramp (Add Railings and repair to meet code)
  - C. Add Stone Wall on Side of Ramp to front with stonework (Add Railings)
  - Remove trees along fence by parking lot, seal coat, and add markings

#### To Whom It May Concern:

Cabinet Outlet is a re-seller of goods and services with in-house installation teams and finish carpenters.

- Lucia Investments is the real estate holding company that will own the property and is the same owner as Cabinet Outlet.
- 2. Portsmouth NH location at 3020 Lafayette is a stand alone building with unit on the 1<sup>st</sup> floor and 2<sup>nd</sup> floor unit that has been an apartment.
  - A. 1st Floor: Cabinet Outlet will occupy
  - B. 2<sup>nd</sup> Floor: Currently an apartment. To be determined who occupant will be
- 3. 1st Floor:
  - A. Cabinet Outlet will occupy the 1<sup>st</sup> floor unit and keep it mostly as open concept while adding 2 walls to separate displays and add 2 walls to create a bathroom
  - B. Non-Functioning Displays. No water
  - C. Display or samples only
  - D. No manufacturing, no storage, and no assembly
- 4. 2nd Floor
  - A. Floor plan to remain as is
  - B. Replace flooring, cabinetry, paint
  - C. Replace non-working Furnace (before weather change)
- 5. Exterior
  - A. Roof, repair or replace trim, paint
  - B. Replace the wood of the staircase & rid of lattice
  - C. Add Wood Element in view of the road to appear as the same exterior currently on building
  - D. Build Dormer and cover the staircase & add lighting required by code
- 6. Exterior Landscaping
  - A. Sprinkler system and landscaping renewed
  - B. Repair Ramp & Stamp Cement at Ramp (Add Railings and repair to meet code)
  - C. Add Stone Wall on Side of Ramp to front with stonework (Add Railings)
  - D. Remove trees along fence by parking lot, seal coat, and add markings