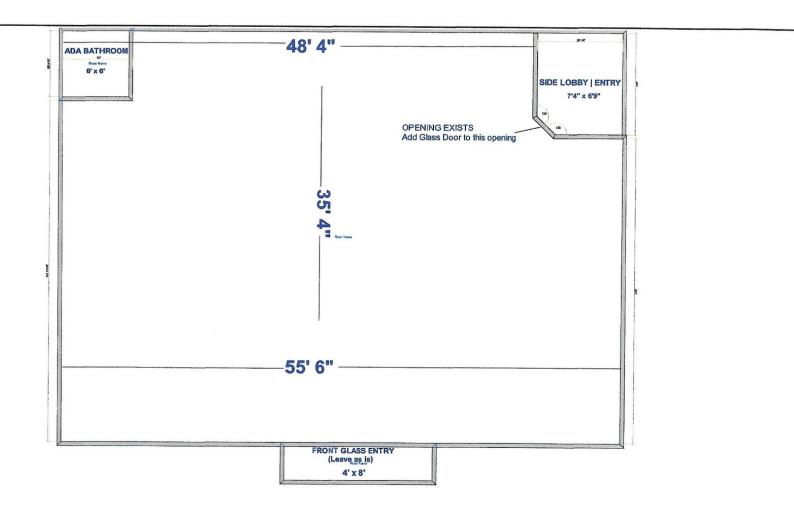

#### To Whom It May Concern:

Cabinet Outlet is a re-seller of goods and services with in-house installation teams and finish carpenters.

- 1. Lucia Investments is the real estate holding company that will own the property and is the same owner as Cabinet Outlet.
- 2. Portsmouth NH location at 3020 Lafayette is a stand alone building with unit on the 1<sup>st</sup> floor and 2<sup>nd</sup> floor unit that has been an apartment.
  - A. 1st Floor: Cabinet Outlet will occupy
  - B. 2<sup>nd</sup> Floor: Currently an apartment. To be determined who occupant will be
- 3. 1st Floor:
  - A. Cabinet Outlet will occupy the 1<sup>st</sup> floor unit and keep it mostly as open concept while adding 2 walls to separate displays and add 2 walls to create a bathroom
  - B. Non-Functioning Displays. No water
  - C. Display or samples only
  - D. No manufacturing, no storage, and no assembly
- 4. 2<sup>nd</sup> Floor
  - A. Floor plan to remain as is
  - B. Replace flooring, cabinetry, paint
  - C. Replace non-working Furnace (before weather change)
- 5. Exterior
  - A. Roof, repair or replace trim, paint
  - B. Replace the wood of the staircase & rid of lattice
  - C. Add Wood Element in view of the road to appear as the same exterior currently on building
  - D. Build Dormer and cover the staircase & add lighting required by code
- 6. Exterior Landscaping
  - A. Sprinkler system and landscaping renewed
  - B. Repair Ramp & Stamp Cement at Ramp (Add Railings and repair to meet code)
  - C. Add Stone Wall on Side of Ramp to front with stonework (Add Railings)
  - Remove trees along fence by parking lot, seal coat, and add markings

#### To Whom It May Concern:

Cabinet Outlet is a re-seller of goods and services with in-house installation teams and finish carpenters.

- Lucia Investments is the real estate holding company that will own the property and is the same owner as Cabinet Outlet.
- 2. Portsmouth NH location at 3020 Lafayette is a stand alone building with unit on the 1<sup>st</sup> floor and 2<sup>nd</sup> floor unit that has been an apartment.
  - A. 1st Floor: Cabinet Outlet will occupy
  - B. 2<sup>nd</sup> Floor: Currently an apartment. To be determined who occupant will be
- 3. 1st Floor:
  - A. Cabinet Outlet will occupy the 1<sup>st</sup> floor unit and keep it mostly as open concept while adding 2 walls to separate displays and add 2 walls to create a bathroom
  - B. Non-Functioning Displays. No water
  - C. Display or samples only
  - D. No manufacturing, no storage, and no assembly
- 4. 2nd Floor
  - A. Floor plan to remain as is
  - B. Replace flooring, cabinetry, paint
  - C. Replace non-working Furnace (before weather change)
- 5. Exterior
  - A. Roof, repair or replace trim, paint
  - B. Replace the wood of the staircase & rid of lattice
  - C. Add Wood Element in view of the road to appear as the same exterior currently on building
  - D. Build Dormer and cover the staircase & add lighting required by code
- 6. Exterior Landscaping
  - A. Sprinkler system and landscaping renewed
  - B. Repair Ramp & Stamp Cement at Ramp (Add Railings and repair to meet code)
  - C. Add Stone Wall on Side of Ramp to front with stonework (Add Railings)
  - D. Remove trees along fence by parking lot, seal coat, and add markings