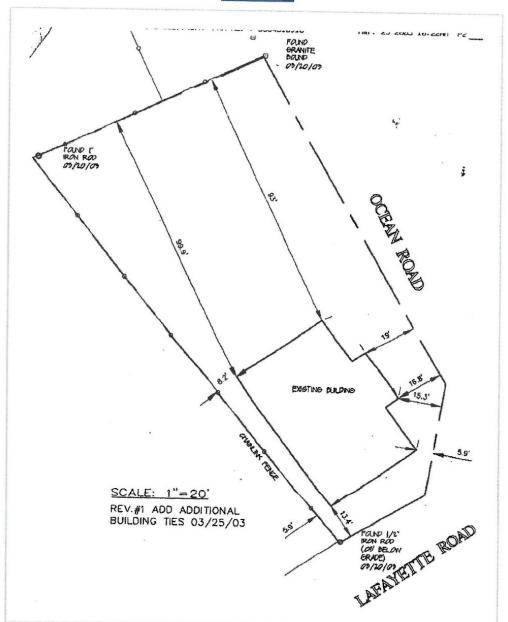

#### **CURRENT LAND & PROPERTY MAP**

- 26. 3020 Lafayette Road Lengths & Frontage (See Plot Plan Attached)
- 27. 3020 Lafayette Road back side of building is 173.35' at length of the new white vinyl fence
- 28. 3020 Lafayette Road Lafayette side of building is 34.66' along before diagonal or to corner
- 29. 3020 Lafayette Road corner of Lafayette and Ocean Road is 40.63'
- 30. 3020 Lafayette Road Ocean Road frontage is 139.94 total with easement, 131.96
- 31. 3020 Lafayette Road Parking Lot is 87.04' depth

#### **CURRENT LAND & PROPERTY MAP**

- 22. 3020 Lafayette Road Lengths & Frontage (See Plot Plan Attached)
- 23. 3020 Lafayette Road back side of building is 173.35' at length of the new white vinyl fence
- 24. 3020 Lafayette Road Lafayette side of building is 34.66' along before diagonal or to corner
- 25. 3020 Lafayette Road corner of Lafayette and Ocean Road is 40.63'
- 26. 3020 Lafayette Road Ocean Road frontage is 139.94 total with easement, 131.96
- 27. 3020 Lafayette Road Parking Lot is 87.04' depth