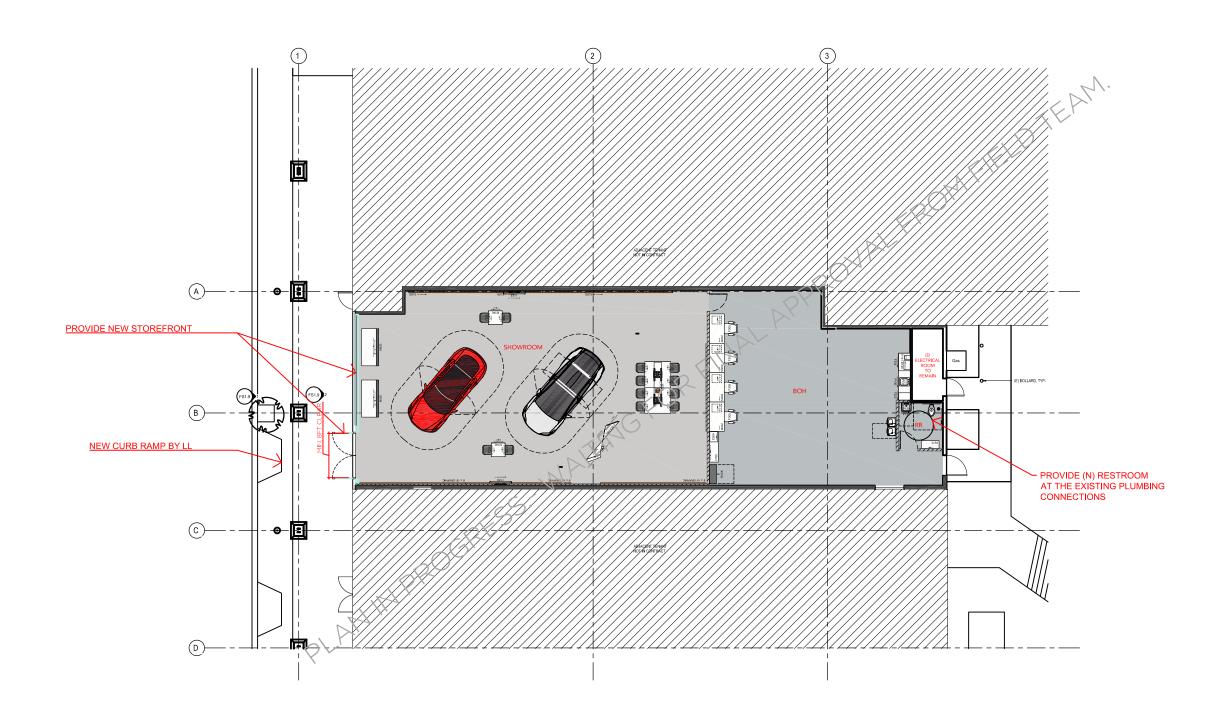

The location would be a Tesla Sales Gallery offering test drives for potential customers to learn more about the vehicles, educate them on the vehicles' features, and ultimately purchase a vehicle from this location. Inside the space will be 2-3 demo models for potential customers to touch and feel. There will also be information about charging and Tesla's other products such as solar panels. There will be an 8' wide storefront entrance door that will allow intermittent access to the space for the vehicles but the vehicles inside the space will be moved infrequently.

# PORTSMOUTH - RETAIL - COLD CLIMATE

CONCEPT FLOOR PLAN TRT ID - 58562

PARKING SPACES: TEST DRIVE SPOTS TBC

# SCALE: 1/16" = 1'-0"

**TESLA**ugust 11, 2023

NEW WALL

EXISTING WALL

----- SERVICE CIRCULATION ----- COLLISION REPAIR CIRCULATION

#### SPECIAL CONDITIONS: NEW STOREFRONT \_ - NEW RESTROOM AND BREAK AREA

## AREA BREAKDOWN (SF):

| GROSS TOTAL:       | 3,098 | SF | -   | % |
|--------------------|-------|----|-----|---|
| FIRST FLOOR:       | 3,098 | SF | -   | % |
| SECOND FLOOR:      | 0     | SF | -   | % |
| NET TOTAL:         | 3,098 | SF | 100 | % |
| SERVICE SHOP:      | 0     | SF | 0   | % |
| PARTS AND STORAGE: | 0     | SF | 0   | % |
| LOUNGE:            | 0     | SF | 0   | % |
| BOH:               | 1,127 | SF | 36  | % |
| SHOWROOM:          | 1,971 | SF | 64  | % |
| DELIVERY:          | 0     | SF | 0   | % |
| UNBUILT/OTHER:     | 0     | SE | 0   | % |