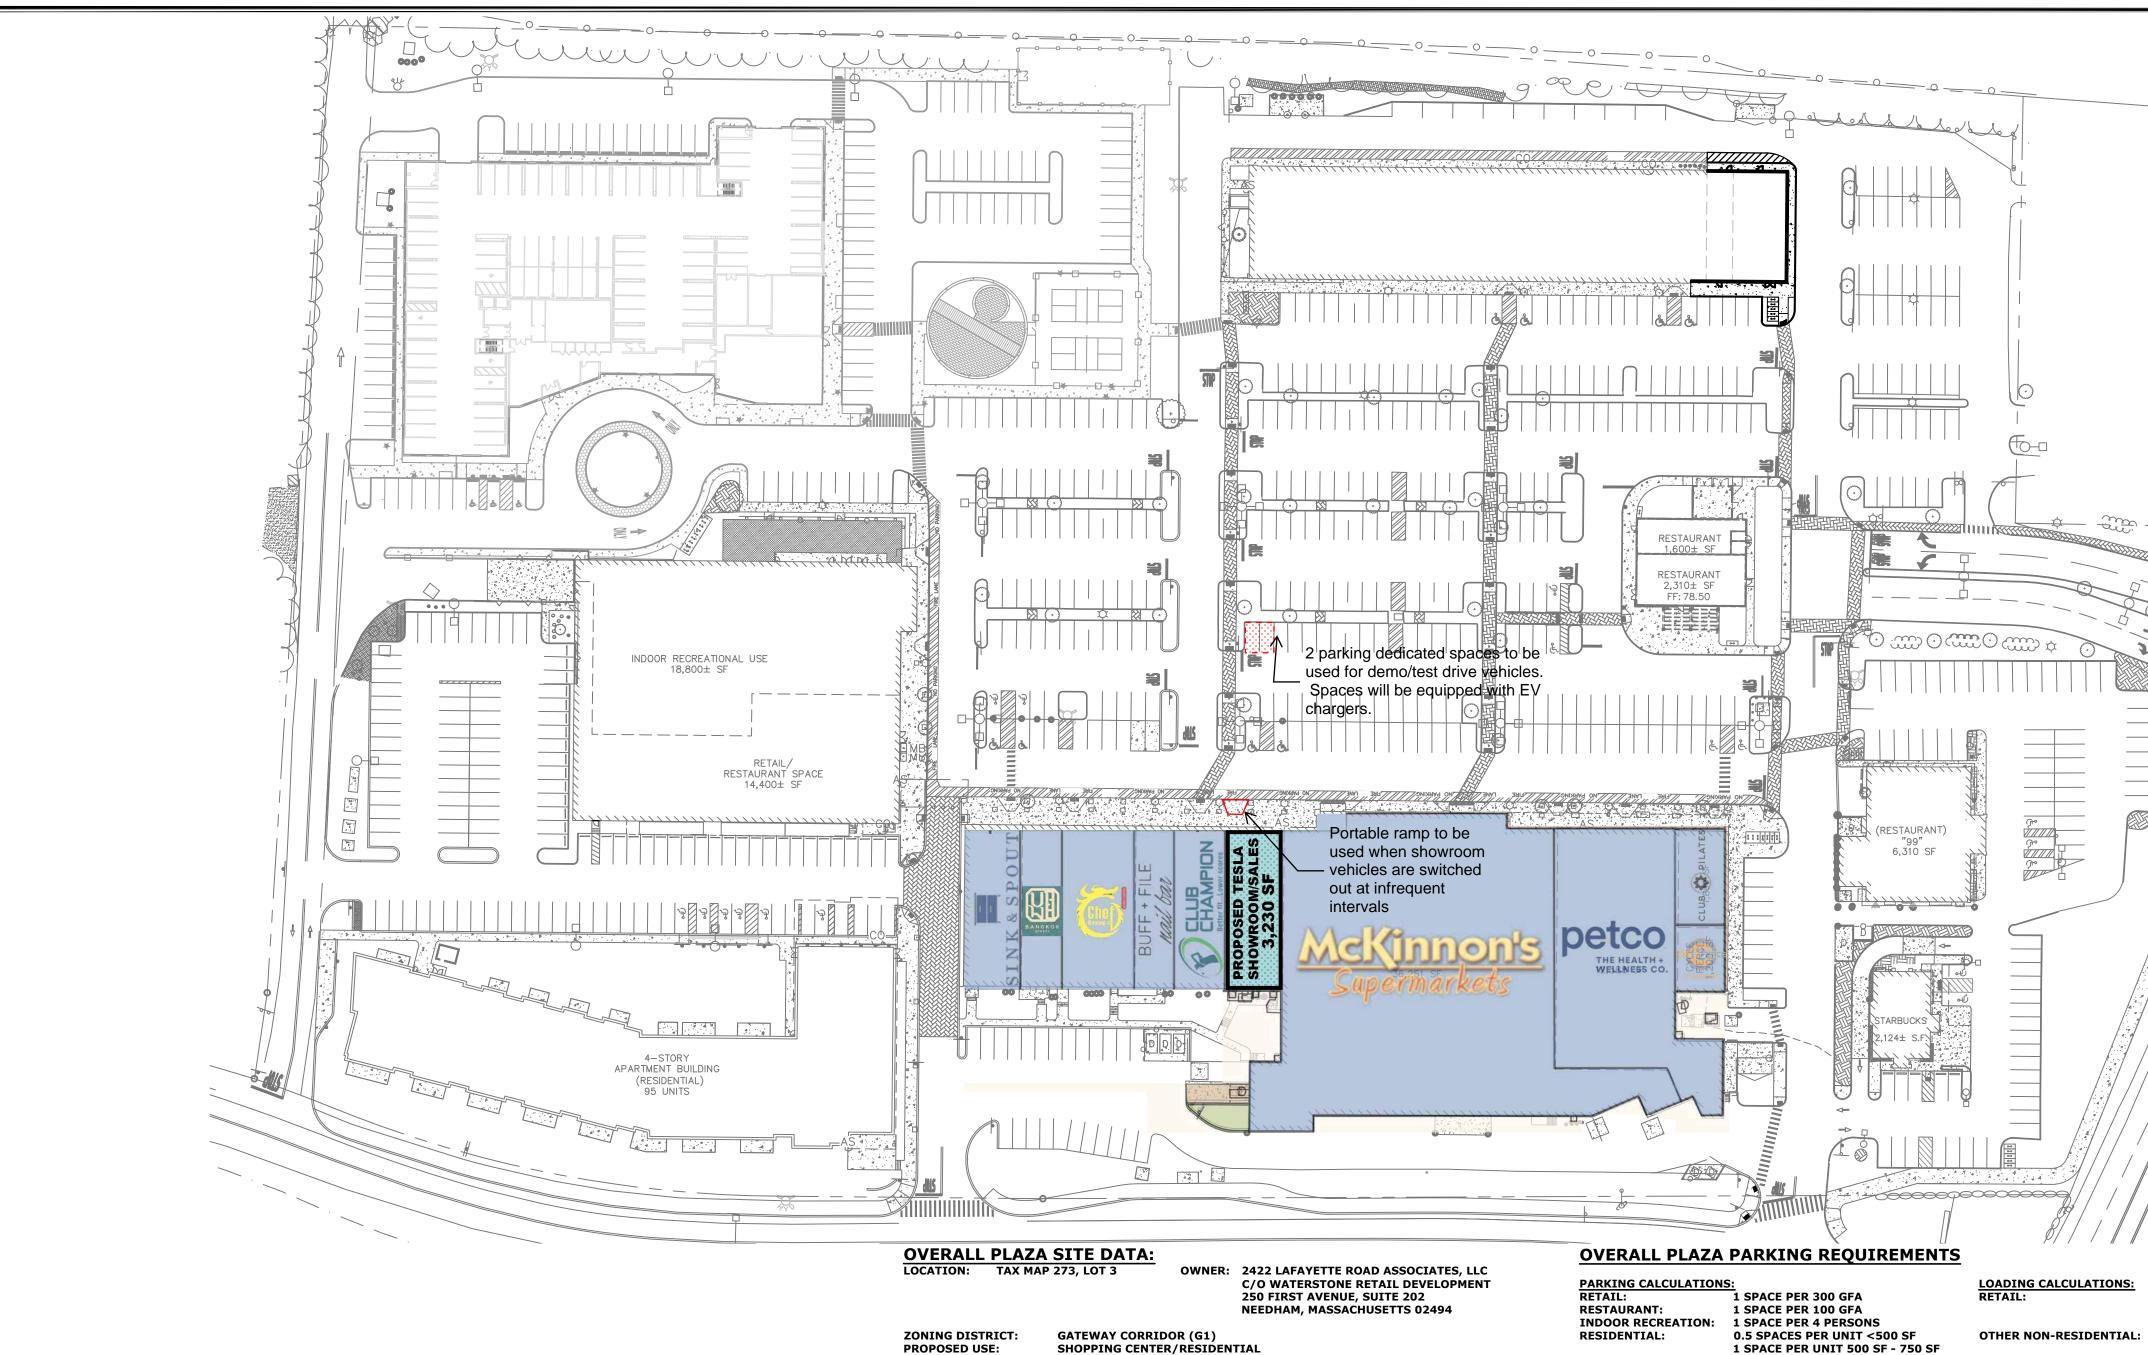

### A. The Project.

The Applicant, 2422 Lafayette Road Association, LLC, is seeking to lease 3230 square feet of retail space at the mall property located at 2454 Lafayette Road for a Tesla Sales Gallery. The space is currently vacant, having last housed the Empire Beauty School, and is located next to the McKinnon's supermarket. The property is in the G-1 zoning district.

The location would be a Tesla Sales Gallery offering test drives for potential customers to learn more about the vehicles, educate them on the vehicles' features, and ultimately purchase a vehicle from this location. Inside the space will be 2-3 demo models for potential customers to touch and feel. There will also be information about charging and Tesla's other products such as solar panels. There will be an 8' wide storefront entrance door that will allow intermittent access to the space for the vehicles but the vehicles inside the space will be moved infrequently.

In addition, two parking spaces within the shopping center will be equipped with EV chargers so that up to two Tesla demo vehicles can be charged for test drives. These will NOT be the same vehicles as the demo models that will be in the showroom.

|                                                                                                                                                                                                                                                                                                                                                                                                                                                                                                                                                                                                                                                                                                                                                                                                                                                                                                                                                                                                                                                                                                                                                                                                                                                                                                                                                                                                                                                                                                                                                                                                                                                                                                                                                                                                              |                                                                                                                                                                                                           | <b>Tighe&amp;Bond</b>                                                                    |
|--------------------------------------------------------------------------------------------------------------------------------------------------------------------------------------------------------------------------------------------------------------------------------------------------------------------------------------------------------------------------------------------------------------------------------------------------------------------------------------------------------------------------------------------------------------------------------------------------------------------------------------------------------------------------------------------------------------------------------------------------------------------------------------------------------------------------------------------------------------------------------------------------------------------------------------------------------------------------------------------------------------------------------------------------------------------------------------------------------------------------------------------------------------------------------------------------------------------------------------------------------------------------------------------------------------------------------------------------------------------------------------------------------------------------------------------------------------------------------------------------------------------------------------------------------------------------------------------------------------------------------------------------------------------------------------------------------------------------------------------------------------------------------------------------------------|-----------------------------------------------------------------------------------------------------------------------------------------------------------------------------------------------------------|------------------------------------------------------------------------------------------|
|                                                                                                                                                                                                                                                                                                                                                                                                                                                                                                                                                                                                                                                                                                                                                                                                                                                                                                                                                                                                                                                                                                                                                                                                                                                                                                                                                                                                                                                                                                                                                                                                                                                                                                                                                                                                              |                                                                                                                                                                                                           | 14                                                                                       |
|                                                                                                                                                                                                                                                                                                                                                                                                                                                                                                                                                                                                                                                                                                                                                                                                                                                                                                                                                                                                                                                                                                                                                                                                                                                                                                                                                                                                                                                                                                                                                                                                                                                                                                                                                                                                              |                                                                                                                                                                                                           |                                                                                          |
|                                                                                                                                                                                                                                                                                                                                                                                                                                                                                                                                                                                                                                                                                                                                                                                                                                                                                                                                                                                                                                                                                                                                                                                                                                                                                                                                                                                                                                                                                                                                                                                                                                                                                                                                                                                                              |                                                                                                                                                                                                           |                                                                                          |
|                                                                                                                                                                                                                                                                                                                                                                                                                                                                                                                                                                                                                                                                                                                                                                                                                                                                                                                                                                                                                                                                                                                                                                                                                                                                                                                                                                                                                                                                                                                                                                                                                                                                                                                                                                                                              |                                                                                                                                                                                                           |                                                                                          |
|                                                                                                                                                                                                                                                                                                                                                                                                                                                                                                                                                                                                                                                                                                                                                                                                                                                                                                                                                                                                                                                                                                                                                                                                                                                                                                                                                                                                                                                                                                                                                                                                                                                                                                                                                                                                              |                                                                                                                                                                                                           |                                                                                          |
|                                                                                                                                                                                                                                                                                                                                                                                                                                                                                                                                                                                                                                                                                                                                                                                                                                                                                                                                                                                                                                                                                                                                                                                                                                                                                                                                                                                                                                                                                                                                                                                                                                                                                                                                                                                                              |                                                                                                                                                                                                           |                                                                                          |
|                                                                                                                                                                                                                                                                                                                                                                                                                                                                                                                                                                                                                                                                                                                                                                                                                                                                                                                                                                                                                                                                                                                                                                                                                                                                                                                                                                                                                                                                                                                                                                                                                                                                                                                                                                                                              |                                                                                                                                                                                                           |                                                                                          |
| L<br>RESTAURANT<br>1.600± SF                                                                                                                                                                                                                                                                                                                                                                                                                                                                                                                                                                                                                                                                                                                                                                                                                                                                                                                                                                                                                                                                                                                                                                                                                                                                                                                                                                                                                                                                                                                                                                                                                                                                                                                                                                                 |                                                                                                                                                                                                           |                                                                                          |
| RESTAURANT<br>2,310± SF<br>FF: 78.50                                                                                                                                                                                                                                                                                                                                                                                                                                                                                                                                                                                                                                                                                                                                                                                                                                                                                                                                                                                                                                                                                                                                                                                                                                                                                                                                                                                                                                                                                                                                                                                                                                                                                                                                                                         |                                                                                                                                                                                                           |                                                                                          |
|                                                                                                                                                                                                                                                                                                                                                                                                                                                                                                                                                                                                                                                                                                                                                                                                                                                                                                                                                                                                                                                                                                                                                                                                                                                                                                                                                                                                                                                                                                                                                                                                                                                                                                                                                                                                              |                                                                                                                                                                                                           | PROPOSED                                                                                 |
|                                                                                                                                                                                                                                                                                                                                                                                                                                                                                                                                                                                                                                                                                                                                                                                                                                                                                                                                                                                                                                                                                                                                                                                                                                                                                                                                                                                                                                                                                                                                                                                                                                                                                                                                                                                                              |                                                                                                                                                                                                           | <b>TESLA SALES</b>                                                                       |
|                                                                                                                                                                                                                                                                                                                                                                                                                                                                                                                                                                                                                                                                                                                                                                                                                                                                                                                                                                                                                                                                                                                                                                                                                                                                                                                                                                                                                                                                                                                                                                                                                                                                                                                                                                                                              |                                                                                                                                                                                                           | AND<br>Showroom                                                                          |
| AS CONTRACT ON THE CONTRACT. |                                                                                                                                                                                                           |                                                                                          |
|                                                                                                                                                                                                                                                                                                                                                                                                                                                                                                                                                                                                                                                                                                                                                                                                                                                                                                                                                                                                                                                                                                                                                                                                                                                                                                                                                                                                                                                                                                                                                                                                                                                                                                                                                                                                              |                                                                                                                                                                                                           |                                                                                          |
|                                                                                                                                                                                                                                                                                                                                                                                                                                                                                                                                                                                                                                                                                                                                                                                                                                                                                                                                                                                                                                                                                                                                                                                                                                                                                                                                                                                                                                                                                                                                                                                                                                                                                                                                                                                                              |                                                                                                                                                                                                           | SCALE IN FEET<br>0 60' 120'                                                              |
| STARBUCKS                                                                                                                                                                                                                                                                                                                                                                                                                                                                                                                                                                                                                                                                                                                                                                                                                                                                                                                                                                                                                                                                                                                                                                                                                                                                                                                                                                                                                                                                                                                                                                                                                                                                                                                                                                                                    |                                                                                                                                                                                                           | GRAPHIC SCALE                                                                            |
| 2,124± S.F.N                                                                                                                                                                                                                                                                                                                                                                                                                                                                                                                                                                                                                                                                                                                                                                                                                                                                                                                                                                                                                                                                                                                                                                                                                                                                                                                                                                                                                                                                                                                                                                                                                                                                                                                                                                                                 |                                                                                                                                                                                                           |                                                                                          |
|                                                                                                                                                                                                                                                                                                                                                                                                                                                                                                                                                                                                                                                                                                                                                                                                                                                                                                                                                                                                                                                                                                                                                                                                                                                                                                                                                                                                                                                                                                                                                                                                                                                                                                                                                                                                              |                                                                                                                                                                                                           |                                                                                          |
|                                                                                                                                                                                                                                                                                                                                                                                                                                                                                                                                                                                                                                                                                                                                                                                                                                                                                                                                                                                                                                                                                                                                                                                                                                                                                                                                                                                                                                                                                                                                                                                                                                                                                                                                                                                                              |                                                                                                                                                                                                           |                                                                                          |
| OVERALL PLAZA PARKING REQUIREMEN                                                                                                                                                                                                                                                                                                                                                                                                                                                                                                                                                                                                                                                                                                                                                                                                                                                                                                                                                                                                                                                                                                                                                                                                                                                                                                                                                                                                                                                                                                                                                                                                                                                                                                                                                                             |                                                                                                                                                                                                           | Waterstone<br>Properties Group,                                                          |
| PARKING CALCULATIONS:RETAIL:1 SPACE PER 300 GFARESTAURANT:1 SPACE PER 100 GFAINDOOR RECREATION:1 SPACE PER 4 PERSONSRESIDENTIAL:0.5 SPACES PER UNIT <500 SF                                                                                                                                                                                                                                                                                                                                                                                                                                                                                                                                                                                                                                                                                                                                                                                                                                                                                                                                                                                                                                                                                                                                                                                                                                                                                                                                                                                                                                                                                                                                                                                                                                                  | LOADING CALCULATIONS:       RETAIL:     0 SPACES FOR 0 - 10,000 SF       1 SPACE FOR 10,001 - 25,000 SF       2 SPACES FOR 25,001 - 60,000 SF       OTHER NON-RESIDENTIAL:     0 SPACES FOR 0 - 10,000 SF | Inc.                                                                                     |
| 1 SPACE PER UNIT 500 SF - 750 SF<br>1.3 SPACES PER UNIT >750 SF<br>SHOPPING CENTER:                                                                                                                                                                                                                                                                                                                                                                                                                                                                                                                                                                                                                                                                                                                                                                                                                                                                                                                                                                                                                                                                                                                                                                                                                                                                                                                                                                                                                                                                                                                                                                                                                                                                                                                          | 1 SPACE FOR 10,001 SF - 40,000 SF<br><u>LOADING SPACES:</u>                                                                                                                                               |                                                                                          |
| RETAIL:<br>PETCO<br>CYCLE FIERCE<br>EXISTING RETAIL/RESTAURANT<br>PROPOSED RETAIL AREA                                                                                                                                                                                                                                                                                                                                                                                                                                                                                                                                                                                                                                                                                                                                                                                                                                                                                                                                                                                                                                                                                                                                                                                                                                                                                                                                                                                                                                                                                                                                                                                                                                                                                                                       | AREA (SF):     MINIMUM     PROVIDED     MINIMUM     PROVIDED       ±12,588     1     1     1       ±1,200     0     1     1       ±20,075     0     1     1       ±3,650     0     0     0                | Portsmouth, New<br>Hampshire                                                             |
| EXISTING RETAIL/RESTAURANT (MUSE)<br>EXISTING RETAIL/RESTAURANT (SHIO JAPANESE)<br>PROPOSED RESTAURANT (OLD BIG LOTS)<br>INDOOR RECREATIONAL (PINZ)<br>SUBWAY                                                                                                                                                                                                                                                                                                                                                                                                                                                                                                                                                                                                                                                                                                                                                                                                                                                                                                                                                                                                                                                                                                                                                                                                                                                                                                                                                                                                                                                                                                                                                                                                                                                | ±3,616 0 1   ±7,400 0 1   ±14,400 1 1   ±18,800 1 1   ±1,800 0 0                                                                                                                                          |                                                                                          |
| THE 99<br>McKINNON'S<br>RETAIL<br>PROPOSED RESTAURANT                                                                                                                                                                                                                                                                                                                                                                                                                                                                                                                                                                                                                                                                                                                                                                                                                                                                                                                                                                                                                                                                                                                                                                                                                                                                                                                                                                                                                                                                                                                                                                                                                                                                                                                                                        | ±6,310 0 1   ±36,251 2 3   ±9,134 0 1   ±1,600 1 0                                                                                                                                                        |                                                                                          |
| PROPOSED RESTAURANT<br><u>STARBUCKS</u><br>TOTAL SHOPPING CENTER<br>RESIDENTIAL:<br>PREVIOUSLY APPROVED DWELLING UNITS                                                                                                                                                                                                                                                                                                                                                                                                                                                                                                                                                                                                                                                                                                                                                                                                                                                                                                                                                                                                                                                                                                                                                                                                                                                                                                                                                                                                                                                                                                                                                                                                                                                                                       | ±2,310 0 0   ±2,124 0 1   ±141,258 406 SPACES <sup>(1)</sup> 8 15   95 UNITS 5 5                                                                                                                          |                                                                                          |
| EXISTING DWELLING UNITS<br><u>VISITOR PARKING</u><br>TOTAL:<br>(1) - PER PARKING DEMAND ANALYSIS PERFORMED BY TIGH                                                                                                                                                                                                                                                                                                                                                                                                                                                                                                                                                                                                                                                                                                                                                                                                                                                                                                                                                                                                                                                                                                                                                                                                                                                                                                                                                                                                                                                                                                                                                                                                                                                                                           | 95 UNITS<br>654 SPACES <sup>(1)</sup> 795 SPACES 9 15<br>IE & BOND DATED OCTOBER 18, 2021, BASED ON A TOTAL SHOPPING                                                                                      | B 4/27/2022 PB Submission                                                                |
| CENTER AREA OF ±139,441 SF.<br>ACCESSIBLE SPACES (2% OF TOTAL):                                                                                                                                                                                                                                                                                                                                                                                                                                                                                                                                                                                                                                                                                                                                                                                                                                                                                                                                                                                                                                                                                                                                                                                                                                                                                                                                                                                                                                                                                                                                                                                                                                                                                                                                              | REQUIREDPROVIDED1532                                                                                                                                                                                      | A3/22/2022Amended Site Plan Review<br>SubmissionMARKDATEDESCRIPTIONPROJECT NO:W5008-008A |
| VAN ACCESSIBLE SPACES<br>(1 PER 6 ACCESSIBLE SPACES):<br>PARKING STALL SIZE:<br>DRIVE AISLE:                                                                                                                                                                                                                                                                                                                                                                                                                                                                                                                                                                                                                                                                                                                                                                                                                                                                                                                                                                                                                                                                                                                                                                                                                                                                                                                                                                                                                                                                                                                                                                                                                                                                                                                 | 2 24<br>8.5 FT X 19 FT 8.5 FT X 19 FT<br>24 FT 24 FT, 26 FT                                                                                                                                               | DATE:     3/22/2022       FILE:     W5008-008A_C-DSGN.DWG       DRAWN BY:     CML        |
| BIKE SPACES REQUIRED:<br>SHOPPING CENTER:<br>1 BIKE SPACE / 10 PARKING SPACES<br>MAXIMUM OF 30 SPACES                                                                                                                                                                                                                                                                                                                                                                                                                                                                                                                                                                                                                                                                                                                                                                                                                                                                                                                                                                                                                                                                                                                                                                                                                                                                                                                                                                                                                                                                                                                                                                                                                                                                                                        | REQUIRED PROVIDED                                                                                                                                                                                         | CHECKED: NAH<br>APPROVED: PMC                                                            |
| MAXIMUM OF 30 SPACES<br>RESIDENTIAL:<br>EXISTING 95 DWELLING UNITS<br>PREVIOUSLY APPROVED 95 DWELLING UNITS                                                                                                                                                                                                                                                                                                                                                                                                                                                                                                                                                                                                                                                                                                                                                                                                                                                                                                                                                                                                                                                                                                                                                                                                                                                                                                                                                                                                                                                                                                                                                                                                                                                                                                  | 30 SPACES 42 SPACES   19 SPACES 30 SPACES   19 SPACES 20 SPACES                                                                                                                                           | OVERALL PROPOSED PLAZA<br>PLAN                                                           |
|                                                                                                                                                                                                                                                                                                                                                                                                                                                                                                                                                                                                                                                                                                                                                                                                                                                                                                                                                                                                                                                                                                                                                                                                                                                                                                                                                                                                                                                                                                                                                                                                                                                                                                                                                                                                              |                                                                                                                                                                                                           | SCALE: AS SHOWN<br>C-102                                                                 |
|                                                                                                                                                                                                                                                                                                                                                                                                                                                                                                                                                                                                                                                                                                                                                                                                                                                                                                                                                                                                                                                                                                                                                                                                                                                                                                                                                                                                                                                                                                                                                                                                                                                                                                                                                                                                              |                                                                                                                                                                                                           |                                                                                          |