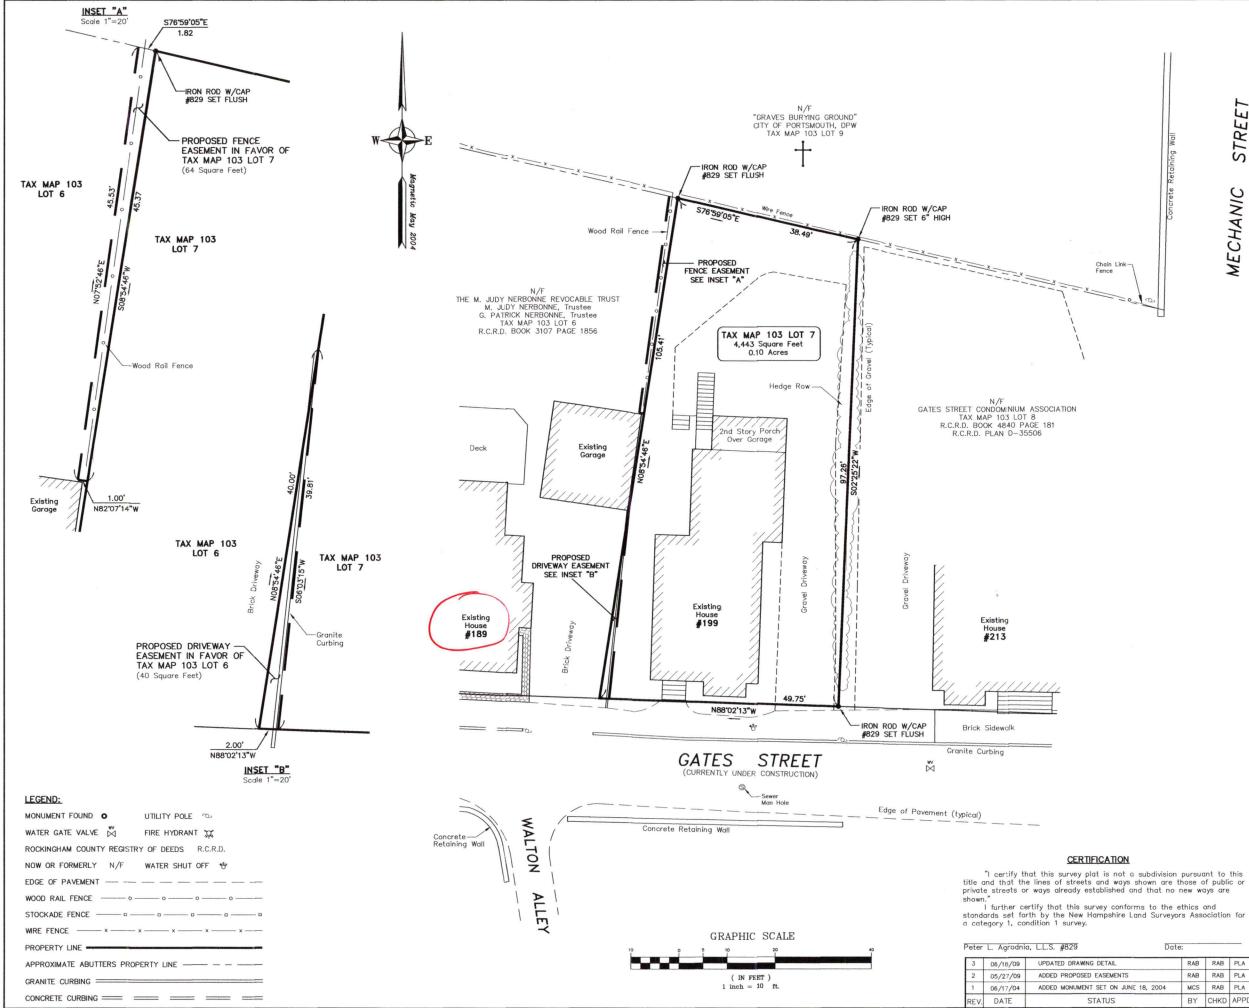

# MECHANIC

Lu

STREI

### PLAN REFERENCES:

"PLAT OF LAND FOR PETER FISHER IN PORTSMOUTH, N.H." BY PARKER SURVEY ASSOCIATES, Inc. DATED JULY 1983 AND RECORDED AT R.C.R.D. PLAN B-11743.

2. "PLAN OF MECHANIC STREET, LEADING FROM LAIGHTON'S MAST YARD TO GRAVES END STREET, PORTSMOUTH" DATED APRIL 20, 1836, ON RECORD AT PORTSMOUTH PUBLIC WORKS.

### NOTES:

1. OWNER OF RECORD: JOSEPH A. CAPOBIANCO, Jr. REVOCABLE TRUST c/o JOSEPH A. CAPOBIANCO, Jr. REVOCABLE IN R.C.R.D. BOOK 4279 PAGE 156 (½ Interest) DATED APRIL 27, 2004

> JUDITH A. CAPOBIANCO REVOCABLE TRUST c/o JUDITH A. CAPOBIANCO, Trustee R.C.R.D. BOOK 4279 PAGE 154 (1/2 Interest) DATED APRIL 27, 2004

- 2. TOTAL PARCEL AREA: 4,443 Square Feet OR 0.10 Acres
- 3. BASIS OF BEARING IS MAGNETIC MAY 2004.

PRFRARNER PLAN

Tax Map 103 Lot 7

BY CHKD APPD. FIELD BOOK No: "Portsmouth, NH #7"

Date: