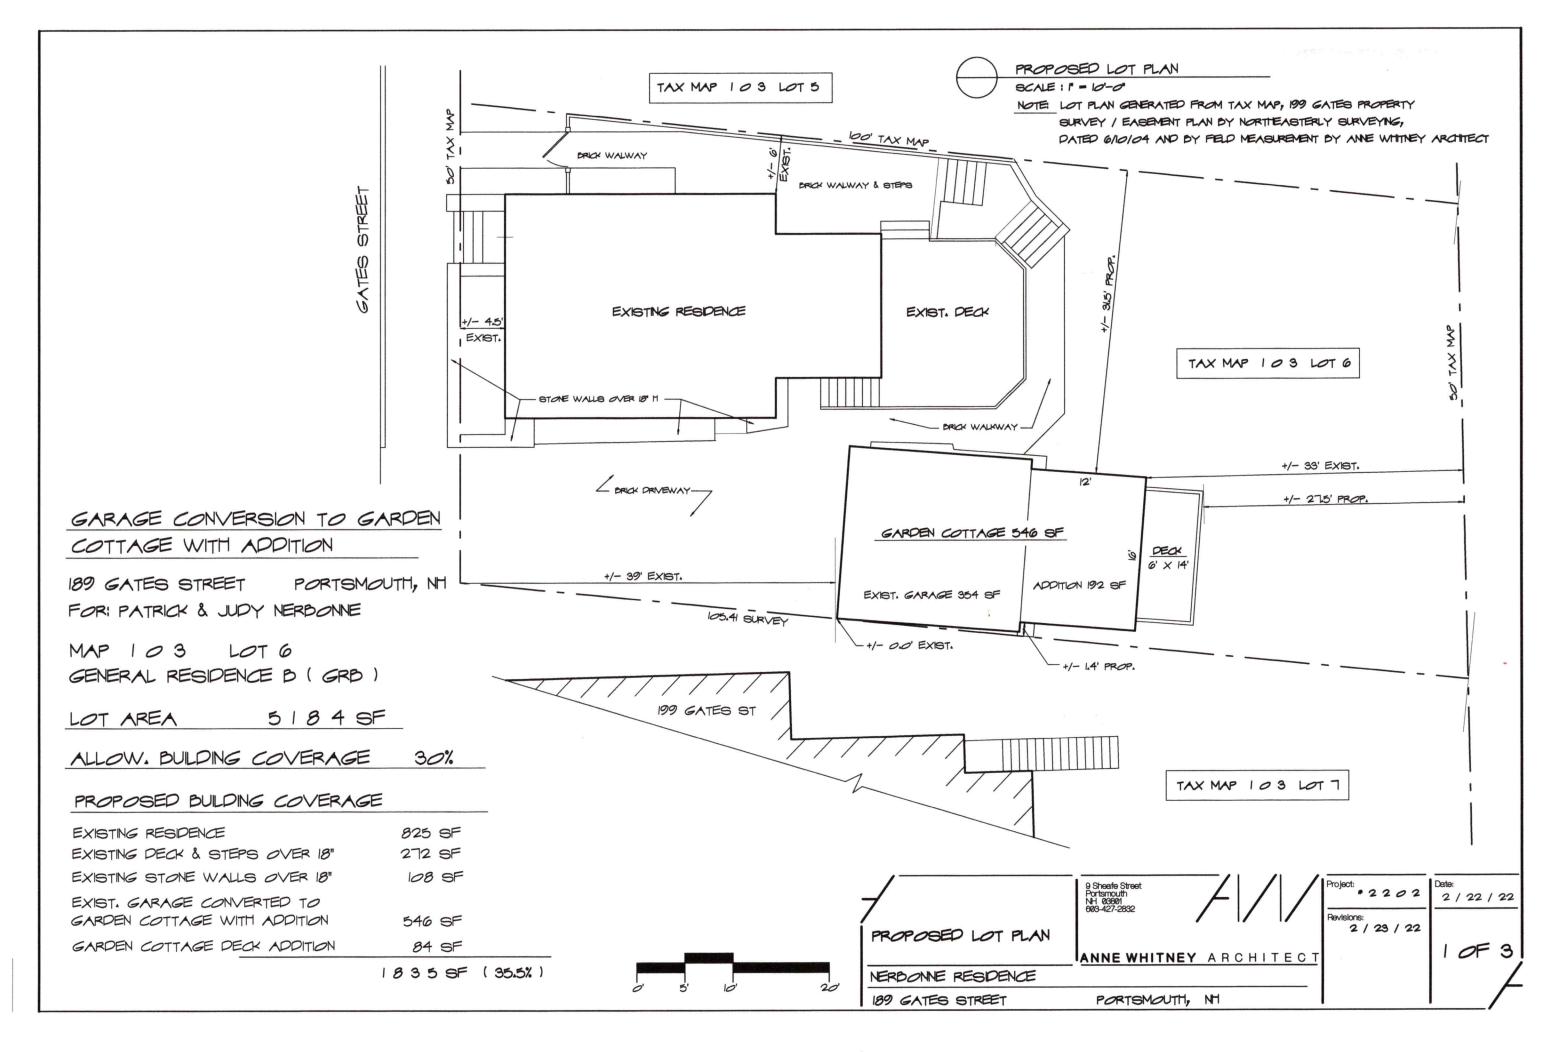

189 Gates Street Map 103 Lot 6

# Convert Existing Garage with Addition to "Garden Cottage".

## To permit the following:

- 1. Building Coverage of 35.5% where 30% is allowed.
- 2. Right Side Setback of +/- 1.4' where 10' is required.
- **3.** Expansion of a non-conforming structure

# The undersigned agrees that the following circumstances exist......

- 1. The Existing Building Coverage is 30% and the Additions add 306sf. Stone walls supporting the exist foundation are 108sf (2%) of Building coverage.
- 2. The Existing Garage is non-conforming on the Right Side Property Line and any Rear Addition would be within the 10' Setback.