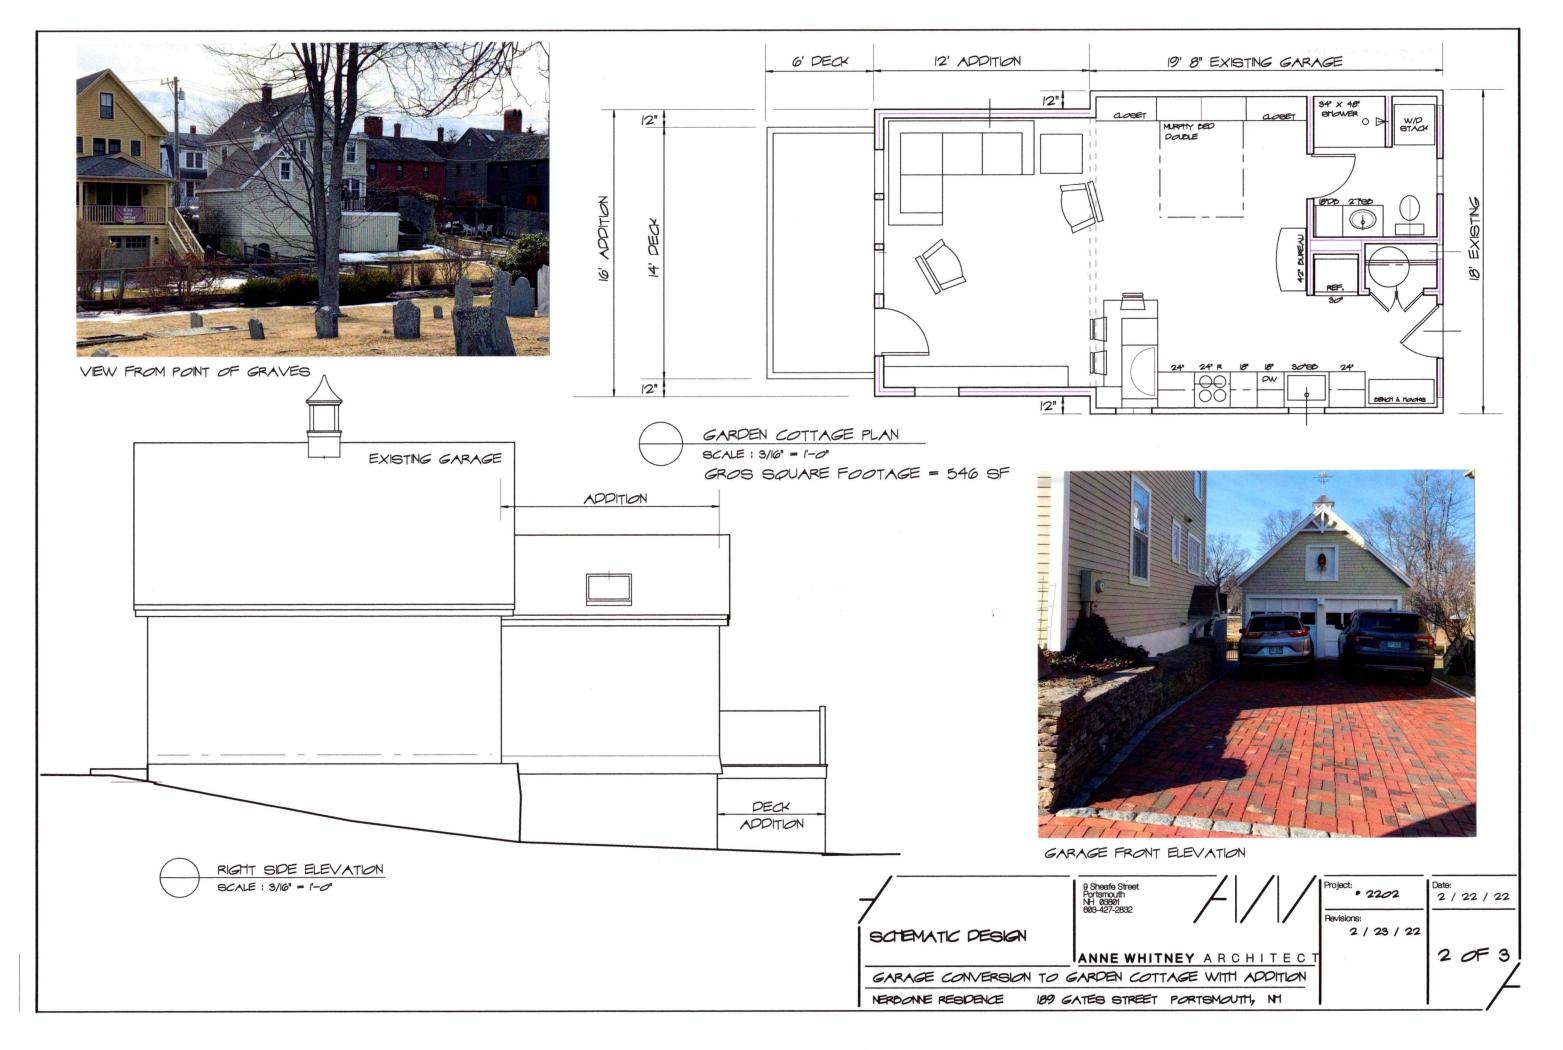

# Convert Existing Garage with Addition to "Garden Cottage".

## **Criteria for the Variance:**

- 1. The Variances are not contrary to the public interest in that many properties in this neighborhood are non-conforming to Building Area & Setbacks. The public view of this Structure from the Point of Grave Cemetery is improved with the Addition.
- 2. The Variances are consistent with the spirit of the ordinance in that it will allow this allowed Change in Use with the Addition, which is in context with the neighborhood
- 3. Substantial justice will be done, as this work will allow the owners to add this dwelling unit for family and/or live-in help, without adversely affecting adjacent properties.
- 4. These Variances will not diminish the value of surrounding properties.
- 5. The special condition of this property is the non-conformity of the Existing Garage and size of the Lot.