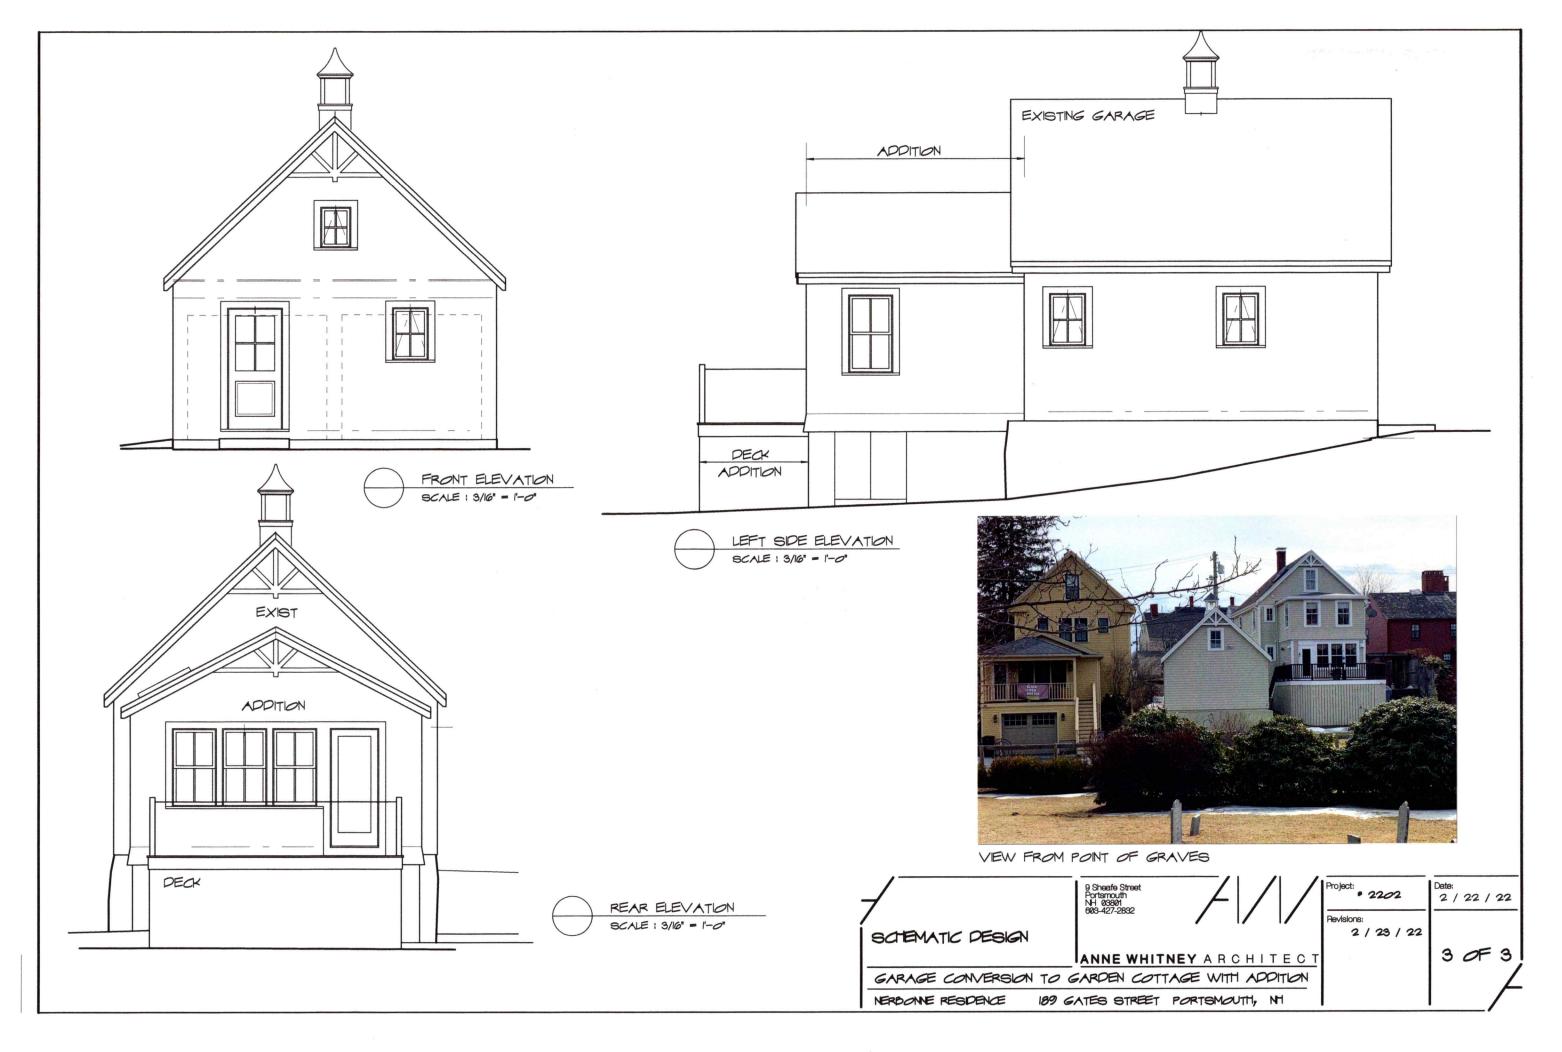

# Convert Existing Garage with Addition to "Garden Cottage".

## **Criteria for the Variance:**

- 1. The Variances are not contrary to the public interest in that many properties in this neighborhood are non-conforming to Building Area & Setbacks. The public view of this Structure from the Point of Grave Cemetery is improved with the Addition.
- 2. The Variances are consistent with the spirit of the ordinance in that it will allow this allowed Change in Use with the Addition, which is in context with the neighborhood
- 3. Substantial justice will be done, as this work will allow the owners to add this dwelling unit for family and/or live-in help, without adversely affecting adjacent properties.
- 4. These Variances will not diminish the value of surrounding properties.
- 5. The special condition of this property is the non-conformity of the Existing Garage and size of the Lot.