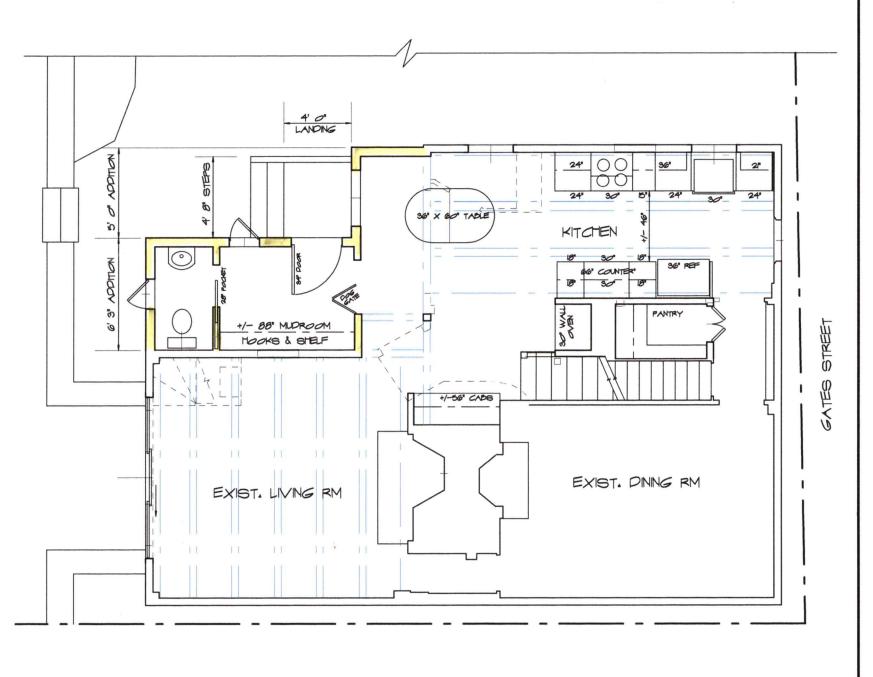

### 1-Story Addition at Rear of Residence

## The undersigned agrees that the following circumstances exist.......

- 1. The Existing Building Coverage is 30.8% and the Addition & Landing over 18"adds 136sf.
- 2. The Existing Residence is non-conforming on the Front & Left Side Setbacks and is over the 30% allowed Building Coverage.

#### **Criteria for the Variance:**

- 1. The Variances are not contrary to the public interest in that many properties in this neighborhood are non-conforming to Building Area & Setbacks. The Addition is tucked into the corner created by the rear of the Existing House and a 2-Story Ell that extends into the rear yard. The Addition is just partially visible from Gates Street and is within the required yard setbacks.
- 2. The Variances are consistent with the spirit of the ordinance in that it will allow this small Addition to add needed living space without adversely affecting the abutters & neighborhood.
- 3. Substantial justice will be done, as this will allow a small addition on this undersized property. The Addition will be built over an existing patio and the landscaped rear yard will not be affected.
- 4. These Variances will not diminish the value of surrounding properties.
- 5. The special condition of this property is the non-conformity of the Existing Residence and Lot. The Lot at 2439sf is less than half of the required 5000sf in this Zone.