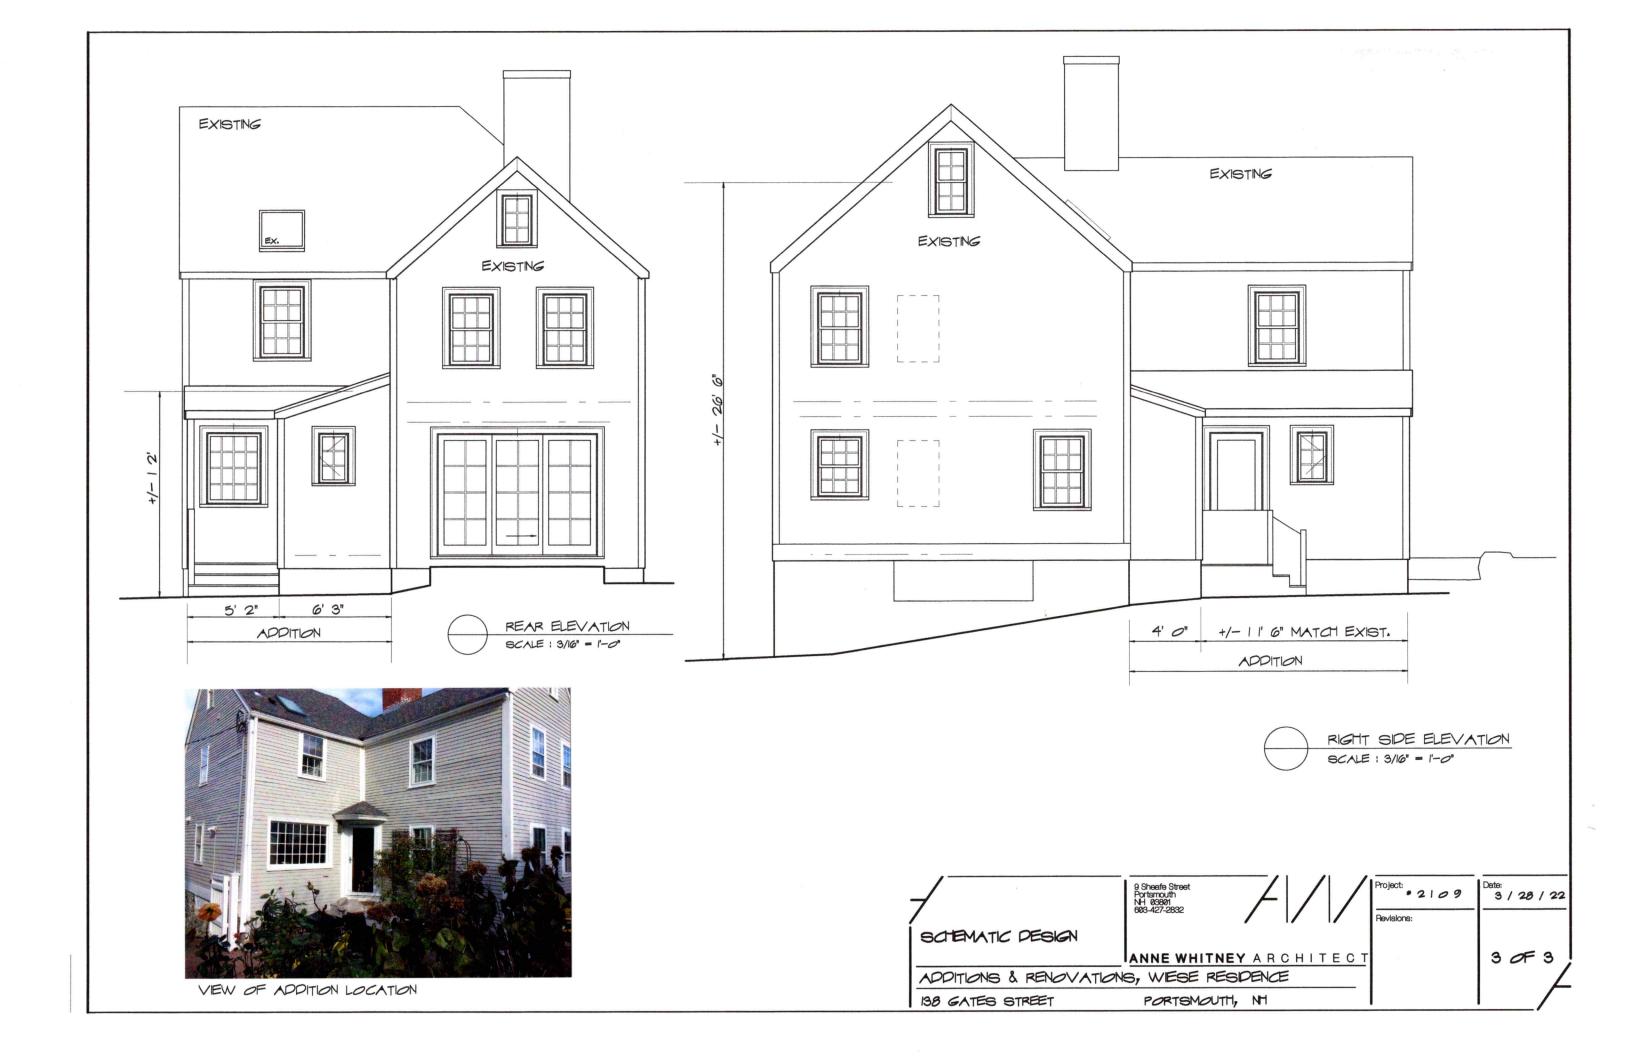

Regards,

Fradrick Wiese

Sandra Wiese

VIEW FROM GATES STREET

VIEWS OF REAR ELEVATIONS

| SCHEMATIC DESIGN                        | 9 Sheafe Street<br>Portsmouth<br>NH 03801<br>603-427-2832 | Project: 2 1 0 9  Revisions: | Date:<br>3 / 28 / 22 |
|-----------------------------------------|-----------------------------------------------------------|------------------------------|----------------------|
|                                         | ANNE WHITNEY ARCHITEC                                     | Ţ                            | 20F3                 |
| ADDITIONS & RENOVATIONS, WESE RESIDENCE |                                                           |                              |                      |
| 138 GATES STREET                        | PORTSMOUTH, NH                                            |                              |                      |