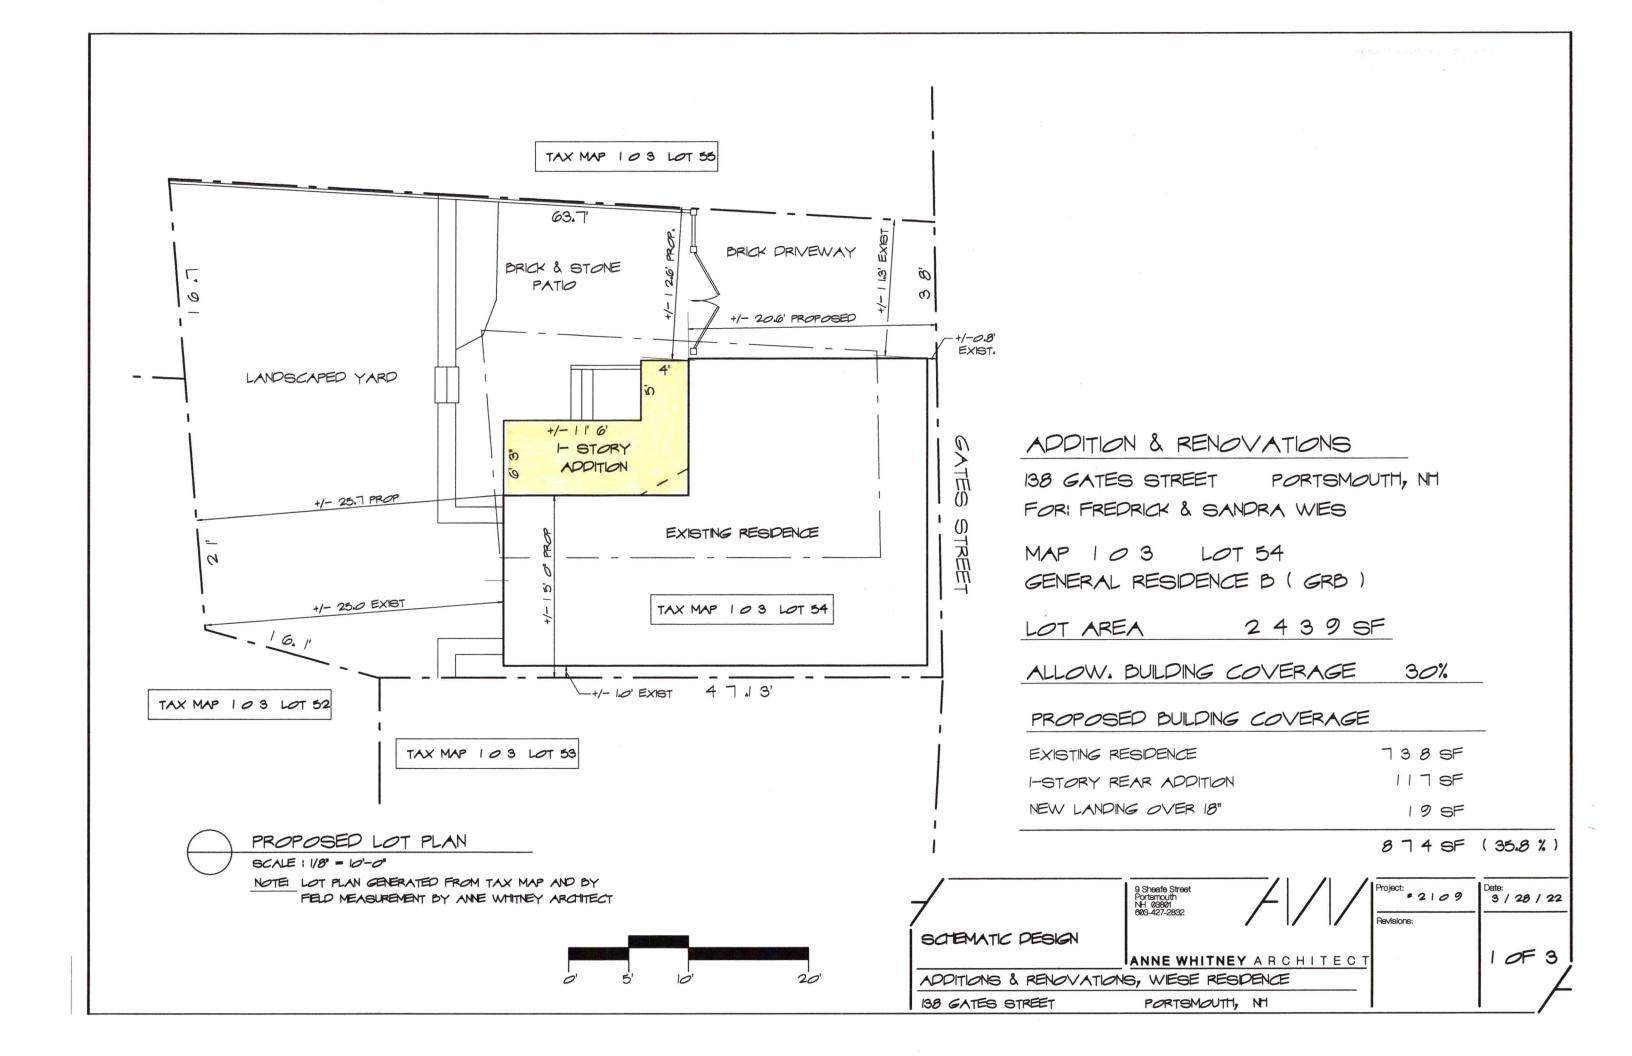

# 138 Gates Street Map 103 Lot 54

### 1-Story Addition at Rear of Residence

### To permit the following:

- **1.** Building Coverage of 35.8% where 30% is allowed.
- **2.** Expansion of a non-conforming structure

## The undersigned agrees that the following circumstances exist.......

- 1. The Existing Building Coverage is 30.8% and the Addition & Landing over 18"adds 136sf.
- 2. The Existing Residence is non-conforming on the Front & Left Side Setbacks and is over the 30% allowed Building Coverage.

#### **Criteria for the Variance:**

- 1. The Variances are not contrary to the public interest in that many properties in this neighborhood are non-conforming to Building Area & Setbacks. The Addition is tucked into the corner created by the rear of the Existing House and a 2-Story Ell that extends into the rear yard. The Addition is just partially visible from Gates Street and is within the required yard setbacks.
- 2. The Variances are consistent with the spirit of the ordinance in that it will allow this small Addition to add needed living space without adversely affecting the abutters & neighborhood.
- 3. Substantial justice will be done, as this will allow a small addition on this undersized property. The Addition will be built over an existing patio and the landscaped rear yard will not be affected.
- 4. These Variances will not diminish the value of surrounding properties.
- 5. The special condition of this property is the non-conformity of the Existing Residence and Lot. The Lot at 2439sf is less than half of the required 5000sf in this Zone.