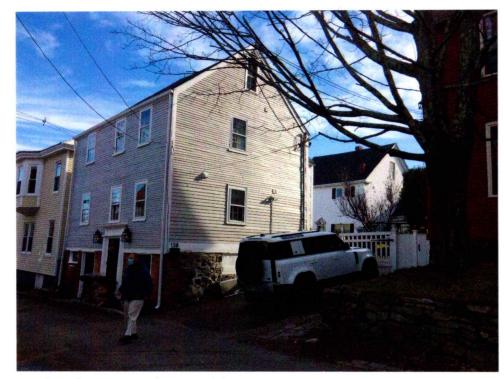

Regards,

Fradrick Wiese

Sandra Wiese

VIEW FROM GATES STREET

VIEWS OF REAR ELEVATIONS

| SCHEMATIC DESIGN                        | 9 Sheafe Street<br>Portsmouth<br>NH 03801<br>603-427-2832 | Project: 2 1 0 9  Revisions: | Date:<br>3 / 28 / 22 |
|-----------------------------------------|-----------------------------------------------------------|------------------------------|----------------------|
|                                         | ANNE WHITNEY ARCHITEC                                     | Ţ                            | 20F3                 |
| ADDITIONS & RENOVATIONS, WESE RESIDENCE |                                                           |                              |                      |
| 138 GATES STREET                        | PORTSMOUTH, NH                                            |                              |                      |