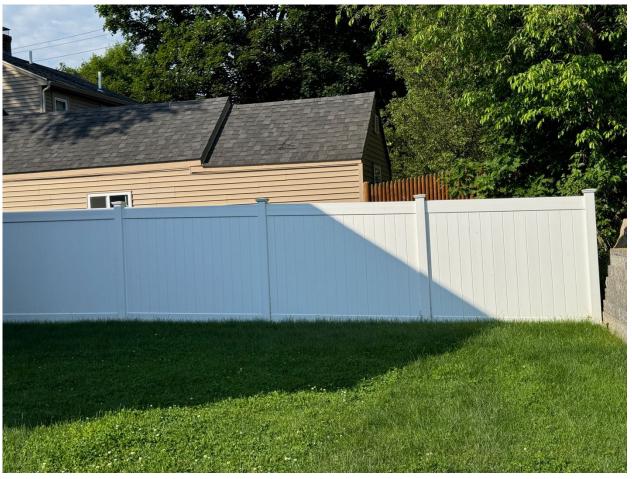

## 5. Proposed Solution:

• Seeking the planning board approval to replace existing fence with 8' x 8' white vinal fencing to match the other side of 493 Dennett's fencing as shown in the image below

Date: 7/16/2024