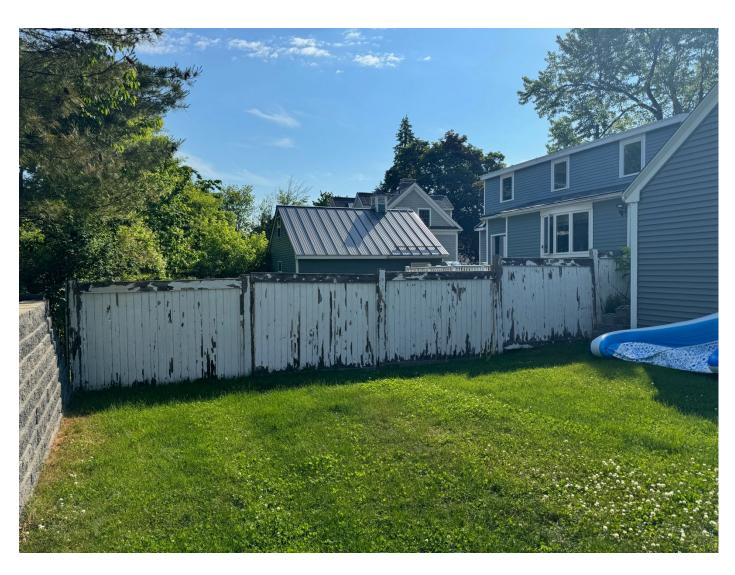

### 3. Project Scope:

• Please review the image from MapGeo of our properties. The yellow line reflects the section of fence that we are going to be replacing.

This is an image of the current fence, as shown in this photo due to the grade of the road there is very little privacy for 481Dennett street as we can see directly into their kitchen window. We feel that replacing the existing 6ft fence with an 8ft fence will also help with things such as toys and ballons going over the fence that could potentially harm the dogs that reside at 481 Dennett Street.