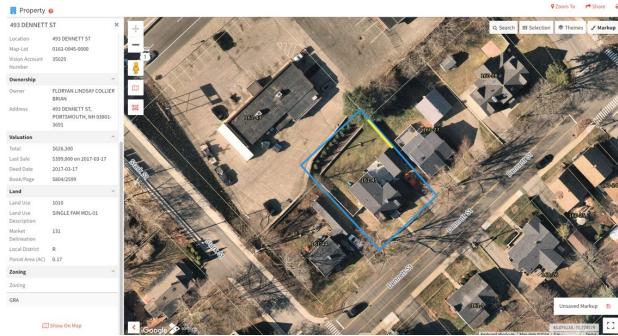

### 3. Project Scope:

• Please review the image from MapGeo of our properties. The yellow line reflects the section of fence that we are going to be replacing.

This is an image of the current fence, as shown in this photo due to the grade of the road there is very little privacy for 481Dennett street as we can see directly into their kitchen window. We feel that replacing the existing 6ft fence with an 8ft fence will also help with things such as toys and ballons going over the fence that could potentially harm the dogs that reside at 481 Dennett Street.