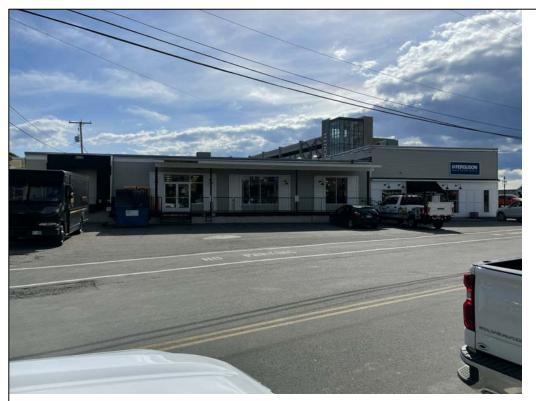

6: 100 FOUNDRY PLACE

© 2021 McHenry Architecture

DEER STREET MIXED-USE BUILDING

238 DEER STREET PORTSMOUTH, NH 03801

**CONTEXT PHOTOGRAPHS** 

Historic District Commission Work Session, June 2021

McHENRY ARCHITECTURE