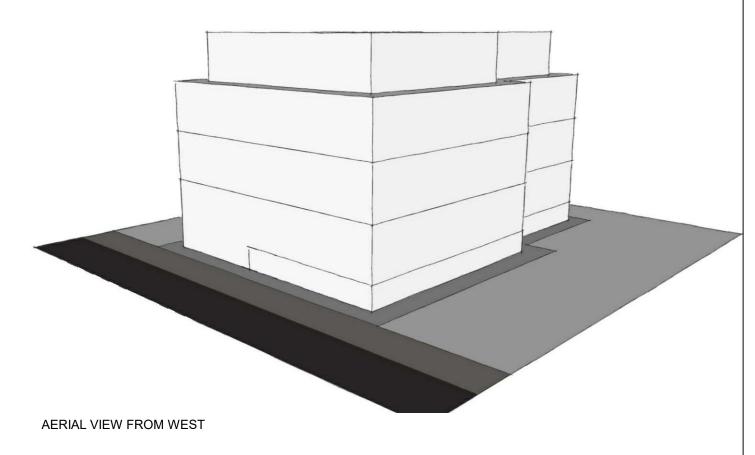

McHENRY ARCHITECTURE

4 Market Street

Portsmouth, New Hampshire

06/02/2021

A7 McHA: RD / JJ
NOT TO SCALE

AERIAL VIEW FROM WEST - FENESTRATION © 2021 McHenry Architecture

DEER STREET MIXED-USE BUILDING

238 DEER STREET PORTSMOUTH, NH 03801

PROPOSED MASSING - B

Historic District Commission Work Session, June 2021

McHENRY ARCHITECTURE

4 Market Street

Portsmouth, New Hampshire

**A9** 

© 2021 McHenry Architecture **AERIAL VIEW FROM WEST - FENESTRATION** 