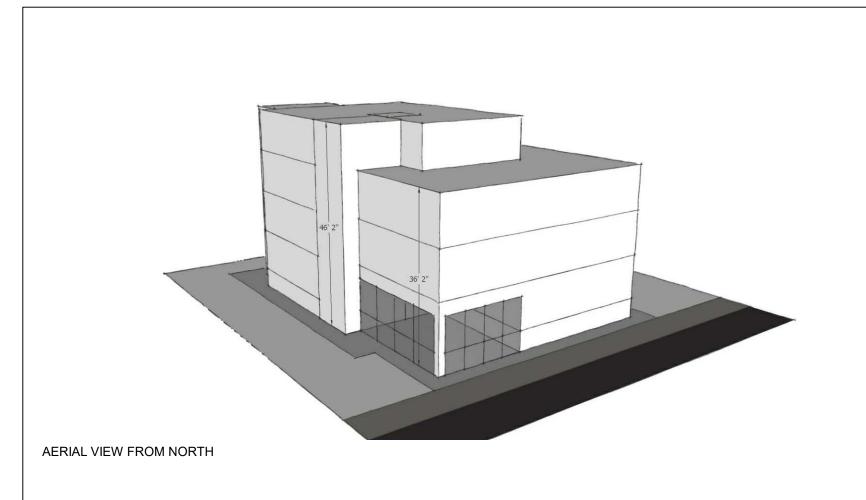

DEER STREET MIXED-USE BUILDING

238 DEER STREET PORTSMOUTH, NH 03801

PROPOSED MASSING - C

Historic District Commission Work Session, June 2021

McHENRY ARCHITECTURE

4 Market Street Portsmouth, New Hampshire

DEER STREET MIXED-USE BUILDING