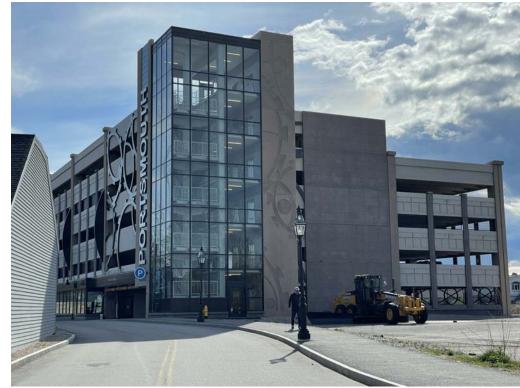

EXISTING PICTURE FROM FOUNDRY GARAGE ROOF

CONTEXT PHOTO KEY MAP

© 2021 McHenry Architecture

DEER STREET MIXED-USE BUILDING

238 DEER STREET PORTSMOUTH, NH 03801

**EXISTING PHOTOGRAPHS** 

Historic District Commission Work Session, June 2021

6: 100 FOUNDRY PLACE

© 2021 McHenry Architecture

DEER STREET MIXED-USE BUILDING

238 DEER STREET PORTSMOUTH, NH 03801

**CONTEXT PHOTOGRAPHS** 

Historic District Commission Work Session, June 2021

McHENRY ARCHITECTURE