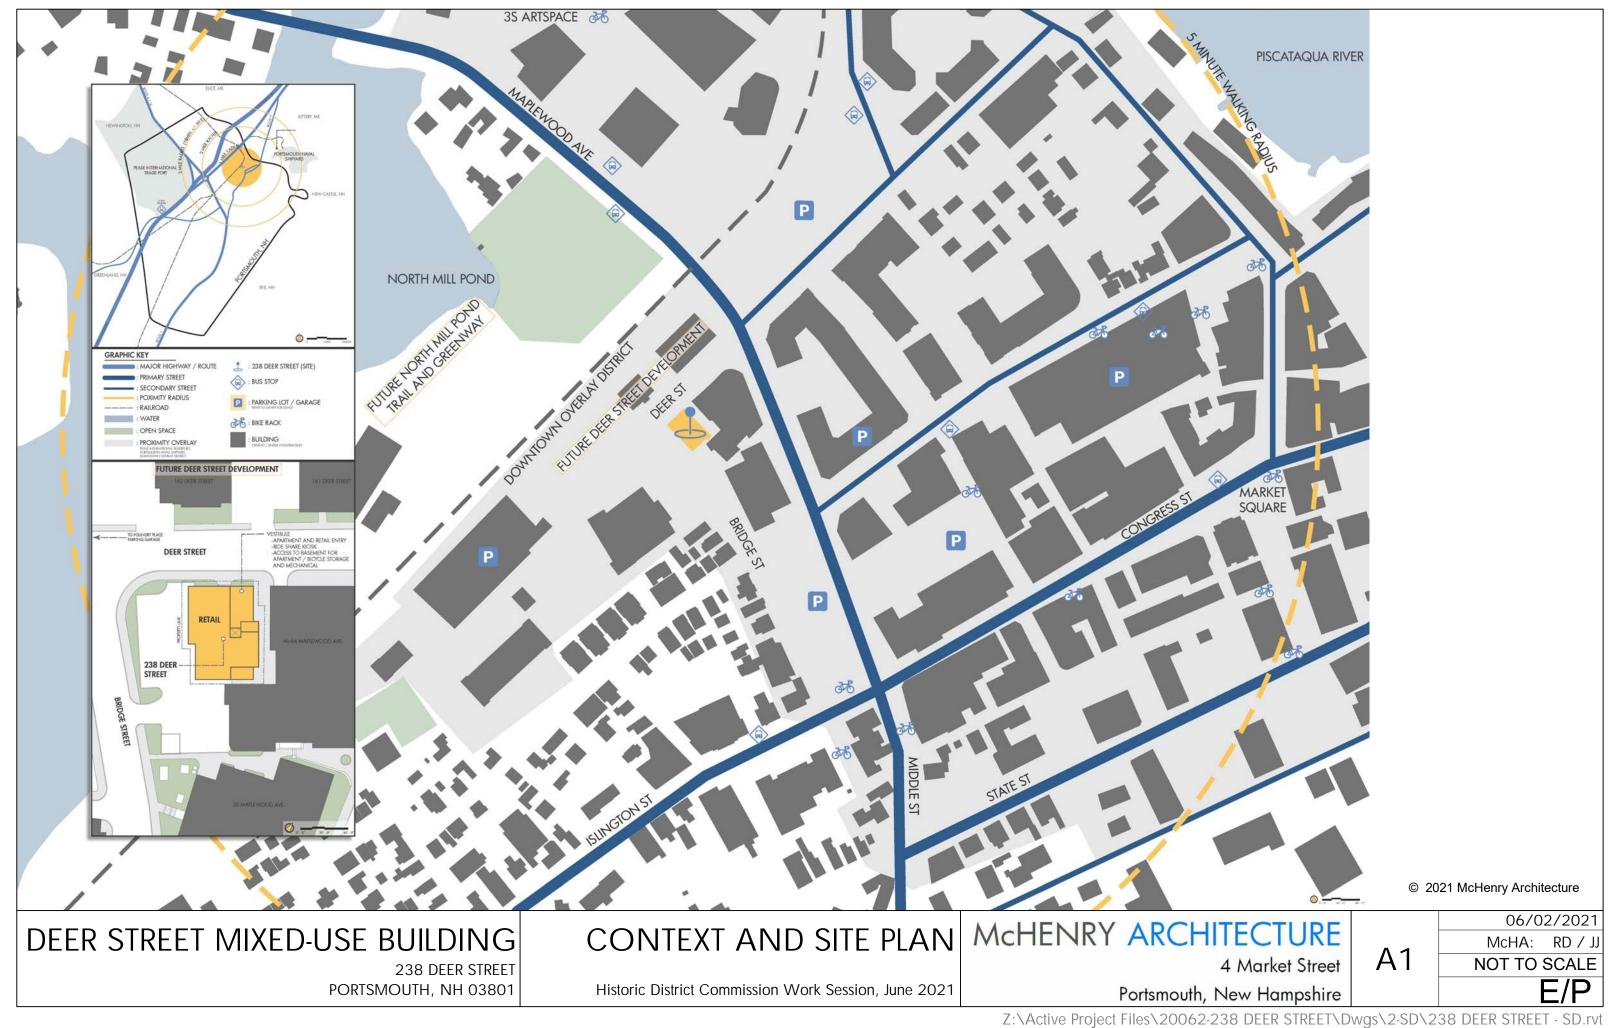

#### 238 DEER STREET: MIXED-USE BUILDING

HISTORIC DISTRICT COMMISSION WORK SESSION - JUNE 2021, PORTSMOUTH, NEW HAMPSHIRE

GENERAL PROJECT DESCRIPTION:

|              | SHEET LIST |
|--------------|------------|
| Sheet Number | Sheet Name |

|     | 0.07                                 |
|-----|--------------------------------------|
| С   | COVER                                |
| A1  | CONTEXT AND SITE PLAN                |
| A2  | EXISTING PHOTOGRAPHS                 |
| A3  | CONTEXT PHOTOGRAPHS                  |
| A4  | CONTEXT PHOTOGRAPHS                  |
| A5  | FOUNDRY PLACE CONTEXT                |
| A6  | CONCEPT FLOOR PLANS                  |
| A7  | INTERIOR CONCEPT / OWNER INSPIRATION |
| A8  | PROPOSED MASSING - A                 |
| A9  | PROPOSED MASSING - B                 |
| A10 | PROPOSED MASSING - C                 |
| A11 | PROPOSED MASSING - D                 |
| A12 | MASSING IN CONTEXT                   |