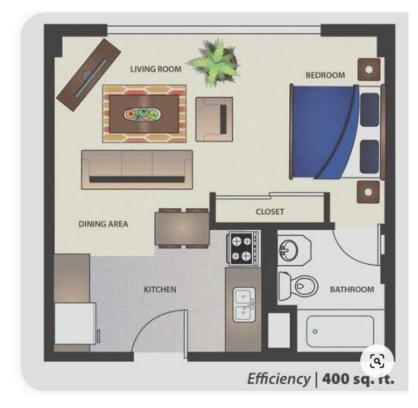

# McHENRY ARCHITECTURE

4 Market Street

**A**5

Z:\Active Project Files\20062-238 DEER STREET\Dwgs\2-SD\238 DEER STREET - SD.rvt

Portsmouth, New Hampshire

IKEA EFFICIENCY UNIT FLOOR PLAN - 400SF

OWNER CONCEPT PRECEDENT: IKEA EFFICIENCY UNIT