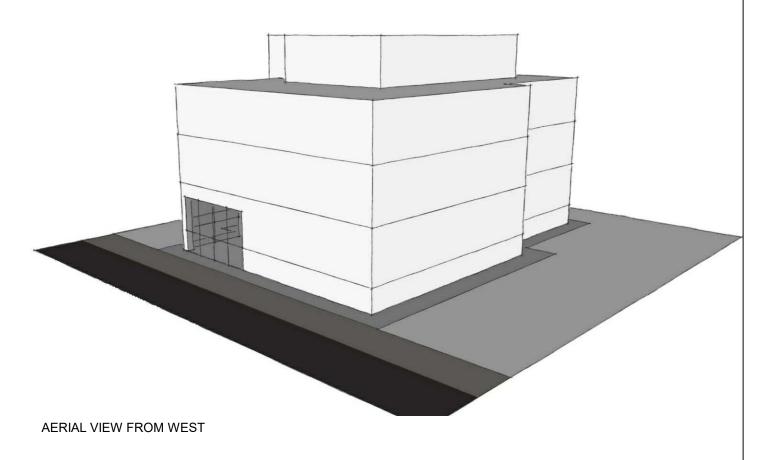

PROPOSED MASSING - A

Historic District Commission Work Session, June 2021

McHENRY ARCHITECTURE

4 Market Street

Portsmouth, New Hampshire

**A8** 

DEER STREET MIXED-USE BUILDING

238 DEER STREET PORTSMOUTH, NH 03801