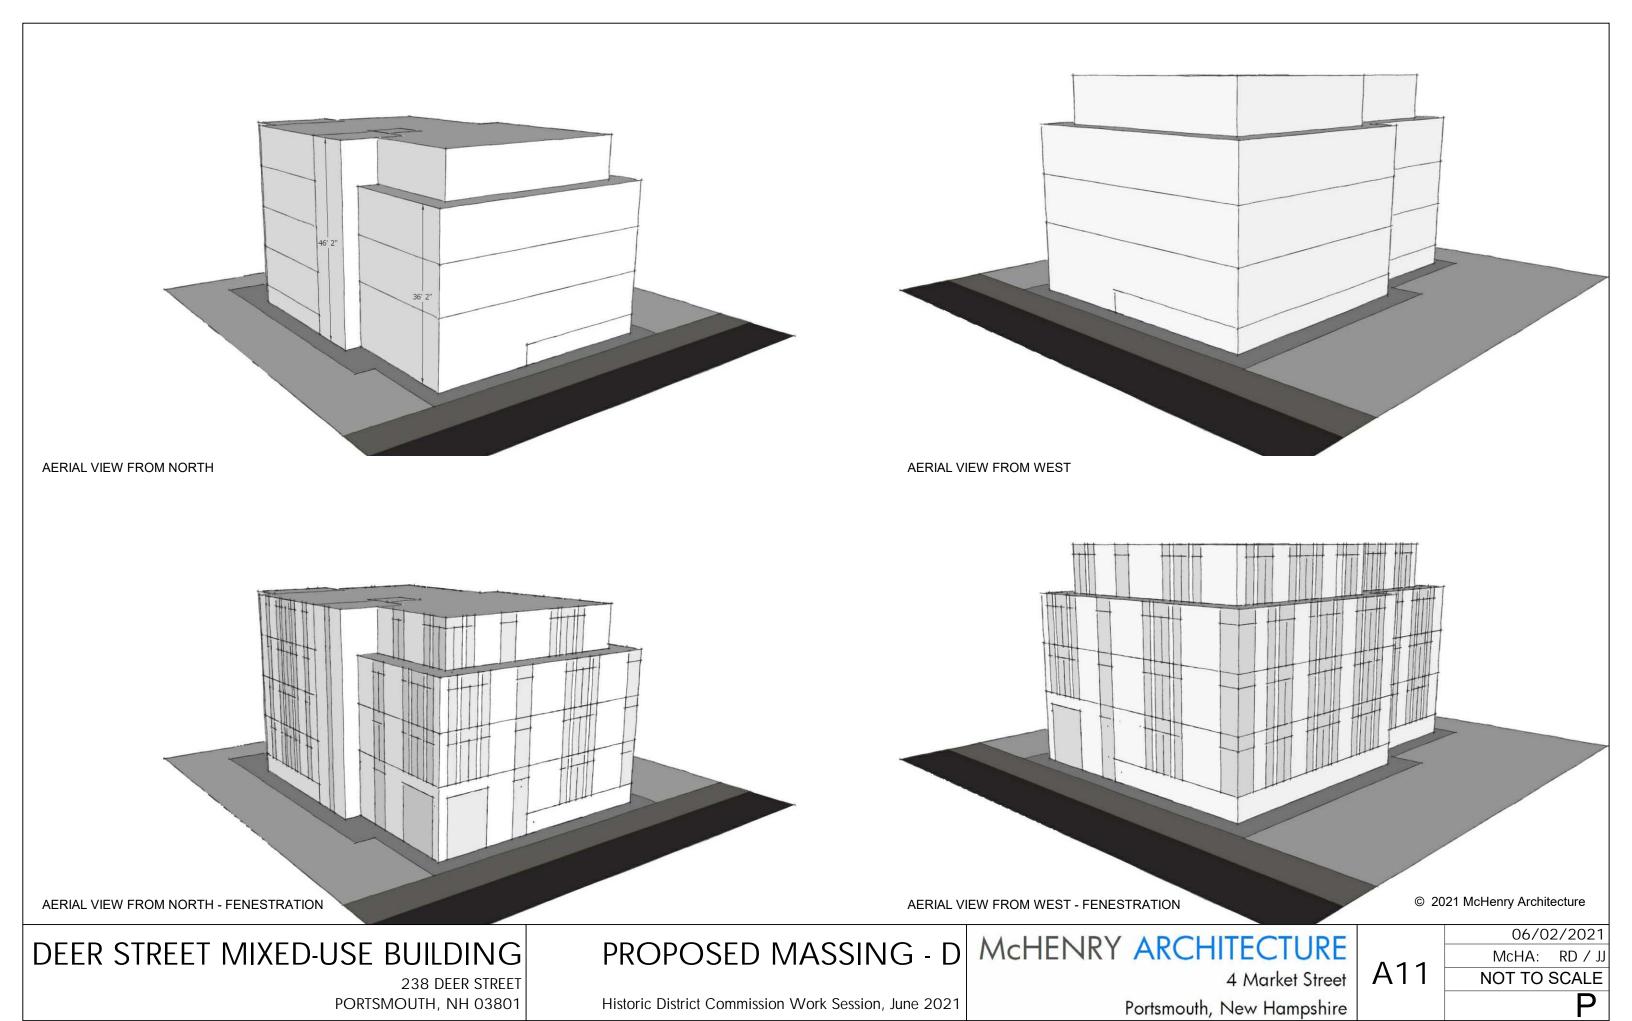

McHENRY ARCHITECTURE

4 Market Street

Portsmouth, New Hampshire

06/02/2021

A7 McHA: RD / JJ
NOT TO SCALE

AERIAL VIEW FROM WEST - FENESTRATION © 2021 McHenry Architecture

DEER STREET MIXED-USE BUILDING

238 DEER STREET PORTSMOUTH, NH 03801

PROPOSED MASSING - A

Historic District Commission Work Session, June 2021

McHENRY ARCHITECTURE

4 Market Street

Portsmouth, New Hampshire

**A8** 

DEER STREET MIXED-USE BUILDING

238 DEER STREET PORTSMOUTH, NH 03801

PROPOSED MASSING - B

Historic District Commission Work Session, June 2021

McHENRY ARCHITECTURE

4 Market Street

Portsmouth, New Hampshire

**A9** 

© 2021 McHenry Architecture **AERIAL VIEW FROM WEST - FENESTRATION** 

DEER STREET MIXED-USE BUILDING

238 DEER STREET PORTSMOUTH, NH 03801

PROPOSED MASSING - C

Historic District Commission Work Session, June 2021

McHENRY ARCHITECTURE

4 Market Street Portsmouth, New Hampshire

DEER STREET MIXED-USE BUILDING