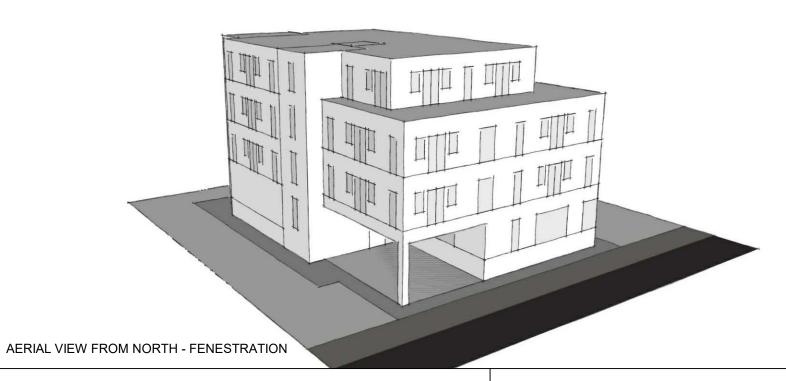

PROPOSED MASSING - A

Historic District Commission Work Session, June 2021

McHENRY ARCHITECTURE

4 Market Street

Portsmouth, New Hampshire

**A8** 

DEER STREET MIXED-USE BUILDING

238 DEER STREET PORTSMOUTH, NH 03801

PROPOSED MASSING - B

Historic District Commission Work Session, June 2021

McHENRY ARCHITECTURE

4 Market Street

Portsmouth, New Hampshire

**A9** 

© 2021 McHenry Architecture **AERIAL VIEW FROM WEST - FENESTRATION** 