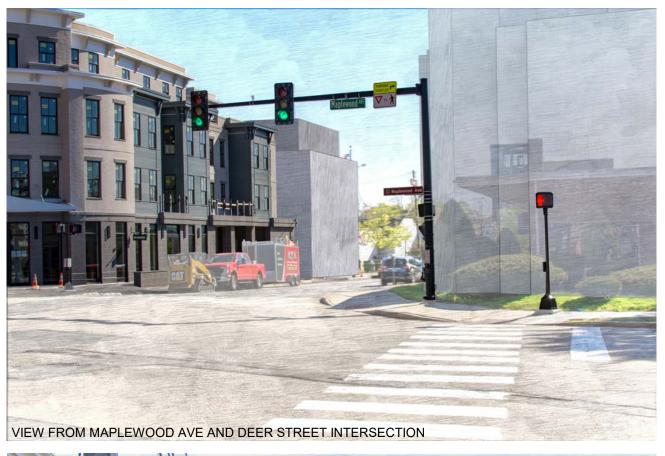

MASSING IN CONTEXT - PERSPECTIVE FROM FOUNDRY GARAGE

238 DEER STREET PORTSMOUTH, NH 03801

LOCUS MAP

© 2021 McHenry Architecture

238 DEER STREET PORTSMOUTH, NH 03801

MASSING IN CONTEXT

Historic District Commission Work Session, June 2021

McHENRY ARCHITECTURE

4 Market Street

06/02/2021 McHA: CM / JJ A12 NOT TO SCALE

E/P

Portsmouth, New Hampshire