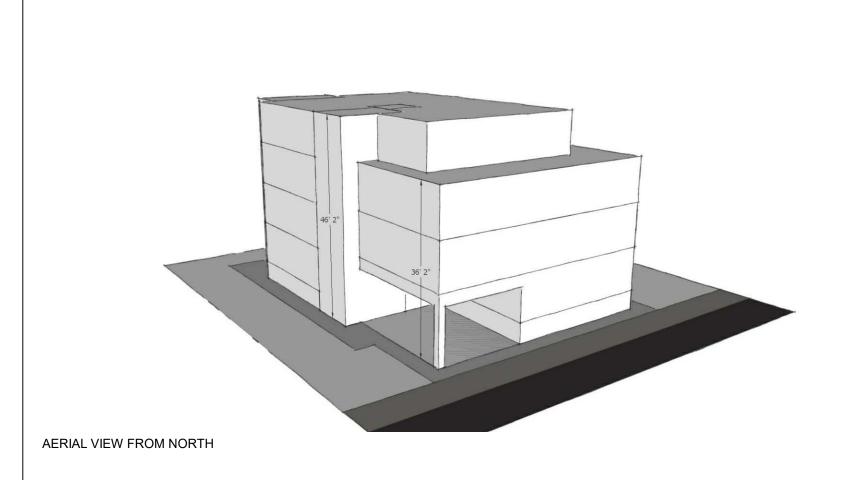

PROPOSED MASSING - A

Historic District Commission Work Session, June 2021

McHENRY ARCHITECTURE

4 Market Street

Portsmouth, New Hampshire

**A8** 

DEER STREET MIXED-USE BUILDING

238 DEER STREET PORTSMOUTH, NH 03801