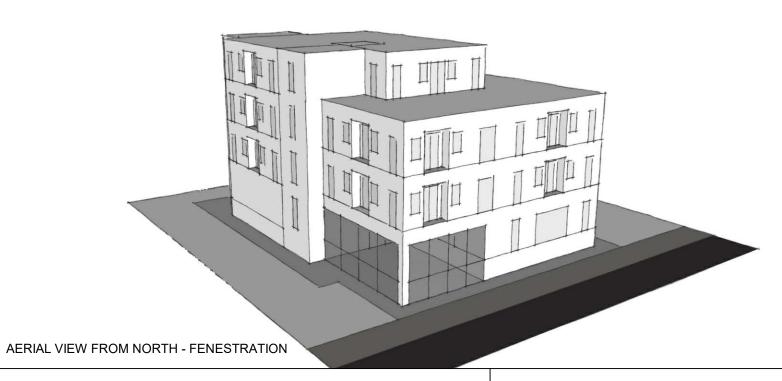

DEER STREET MIXED-USE BUILDING

238 DEER STREET PORTSMOUTH, NH 03801

PROPOSED MASSING - C

Historic District Commission Work Session, June 2021

McHENRY ARCHITECTURE

4 Market Street Portsmouth, New Hampshire

DEER STREET MIXED-USE BUILDING