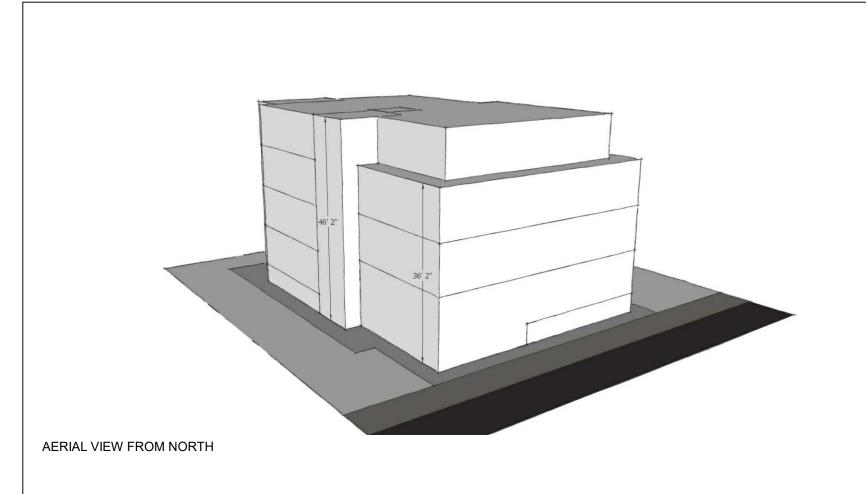

PROPOSED MASSING - A

Historic District Commission Work Session, June 2021

McHENRY ARCHITECTURE

4 Market Street

Portsmouth, New Hampshire

**A8** 

DEER STREET MIXED-USE BUILDING

238 DEER STREET PORTSMOUTH, NH 03801