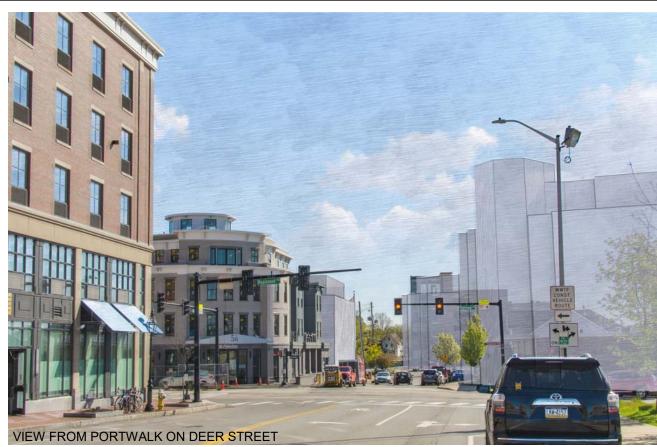

MASSING IN CONTEXT - PERSPECTIVE FROM FOUNDRY GARAGE

238 DEER STREET PORTSMOUTH, NH 03801

LOCUS MAP

© 2021 McHenry Architecture

238 DEER STREET PORTSMOUTH, NH 03801

MASSING IN CONTEXT

Historic District Commission Work Session, June 2021

McHENRY ARCHITECTURE

4 Market Street

06/02/2021 McHA: CM / JJ A12 NOT TO SCALE

E/P

Portsmouth, New Hampshire