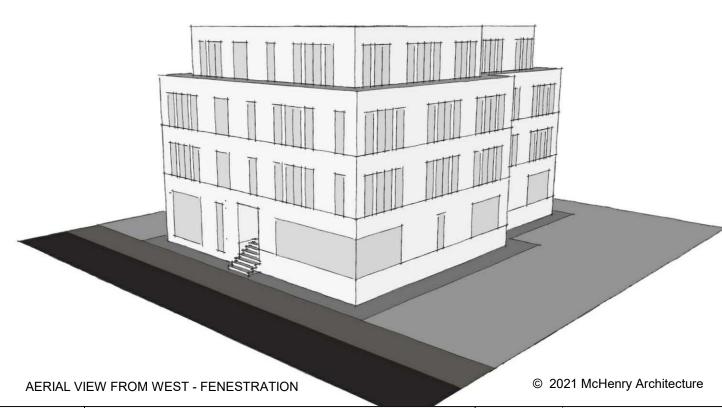

McHENRY ARCHITECTURE

4 Market Street

Portsmouth, New Hampshire

06/02/2021

A7 McHA: RD / JJ
NOT TO SCALE

AERIAL VIEW FROM WEST - FENESTRATION © 2021 McHenry Architecture

DEER STREET MIXED-USE BUILDING

238 DEER STREET PORTSMOUTH, NH 03801

PROPOSED MASSING - B

Historic District Commission Work Session, June 2021

McHENRY ARCHITECTURE

4 Market Street

Portsmouth, New Hampshire

**A9** 

© 2021 McHenry Architecture **AERIAL VIEW FROM WEST - FENESTRATION** 