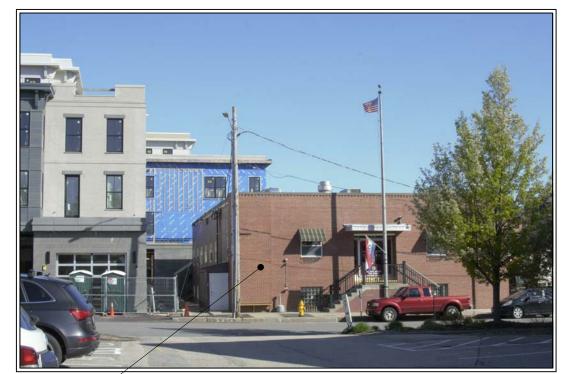

### McHENRY ARCHITECTURE

4 Market Street

Portsmouth, New Hampshire

McHA: RD / JJ NOT TO SCALE

Historic District Commission Work Session, June 2021

EXISTING PICTURE FROM DEER STREET AND MAPLEWOOD AVE INTERSECTION