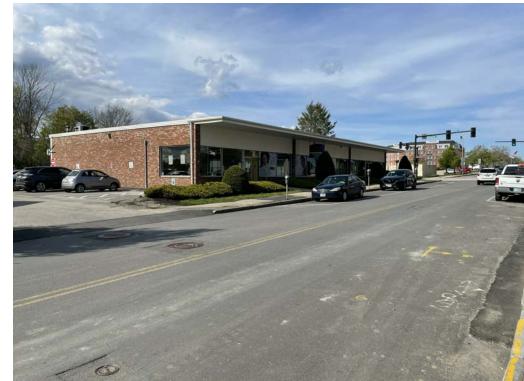

### McHENRY ARCHITECTURE

4 Market Street

Portsmouth, New Hampshire

McHA: RD / JJ NOT TO SCALE

Historic District Commission Work Session, June 2021

EXISTING PICTURE FROM DEER STREET AND MAPLEWOOD AVE INTERSECTION

EXISTING PICTURE FROM FOUNDRY GARAGE ROOF

CONTEXT PHOTO KEY MAP

© 2021 McHenry Architecture

DEER STREET MIXED-USE BUILDING

238 DEER STREET PORTSMOUTH, NH 03801

**EXISTING PHOTOGRAPHS** 

Historic District Commission Work Session, June 2021