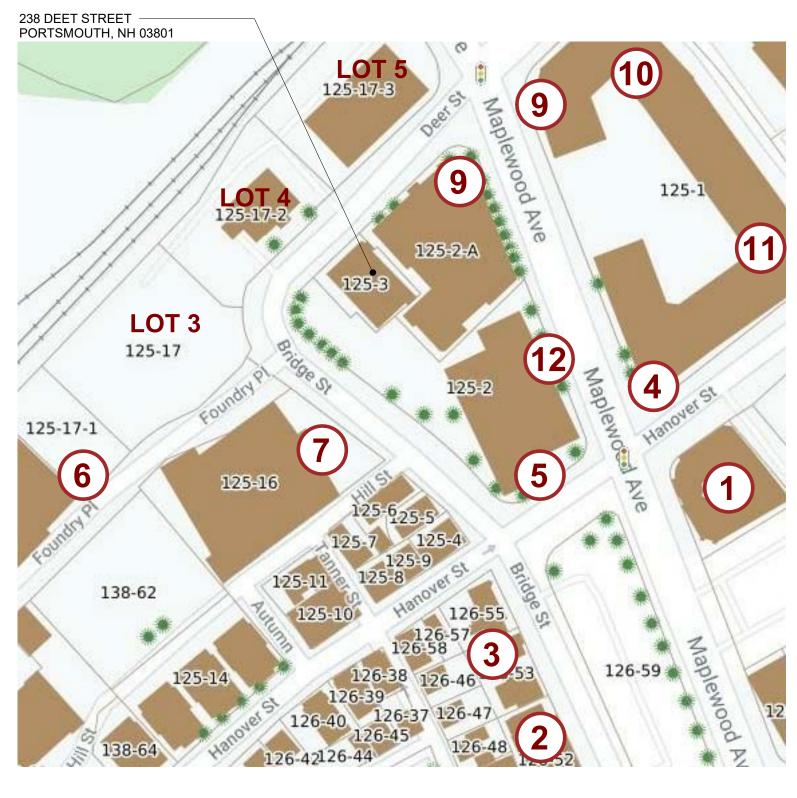

McHENRY ARCHITECTURE

4 Market Street

Portsmouth, New Hampshire

A2

4: 195 HANOVER ST - PORTWALK

2: 40 BRIDGE STREET

5: 30 MAPLEWOOD AVE

1: BRIDGE STREET

6: 100 FOUNDRY PLACE

© 2021 McHenry Architecture

DEER STREET MIXED-USE BUILDING

238 DEER STREET PORTSMOUTH, NH 03801

**CONTEXT PHOTOGRAPHS** 

Historic District Commission Work Session, June 2021

McHENRY ARCHITECTURE

4 Market Street

Portsmouth, New Hampshire

**A**3

7: 126 BRIDGE STREET

8: 46 MAPLEWOOD AVE

9: 195 HANOVER ST - PORTWALK

10: 195 HANOVER ST - PORTWALK

11: 195 HANOVER ST - PORTWALK

12: 30 MAPLEWOOD AVE

© 2021 McHenry Architecture

DEER STREET MIXED-USE BUILDING

238 DEER STREET PORTSMOUTH, NH 03801

**CONTEXT PHOTOGRAPHS** 

Historic District Commission Work Session, June 2021

McHENRY ARCHITECTURE