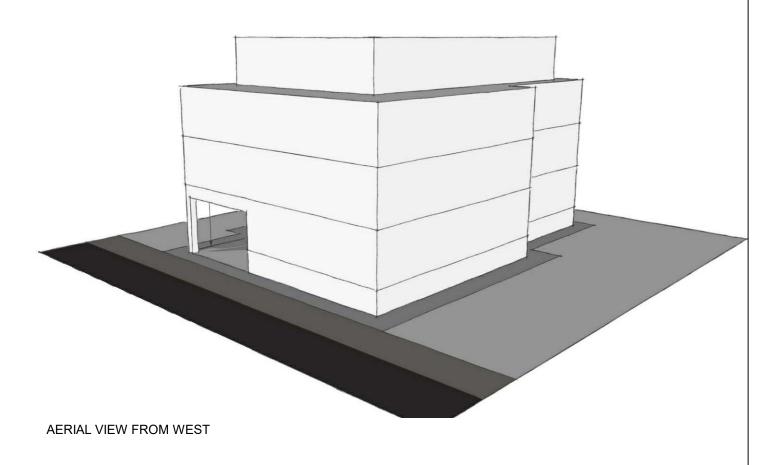

McHENRY ARCHITECTURE

4 Market Street

Portsmouth, New Hampshire

06/02/2021

A7 McHA: RD / JJ
NOT TO SCALE

AERIAL VIEW FROM WEST - FENESTRATION © 2021 McHenry Architecture

DEER STREET MIXED-USE BUILDING

238 DEER STREET PORTSMOUTH, NH 03801

PROPOSED MASSING - B

Historic District Commission Work Session, June 2021

McHENRY ARCHITECTURE

4 Market Street

Portsmouth, New Hampshire

**A9** 

© 2021 McHenry Architecture **AERIAL VIEW FROM WEST - FENESTRATION** 