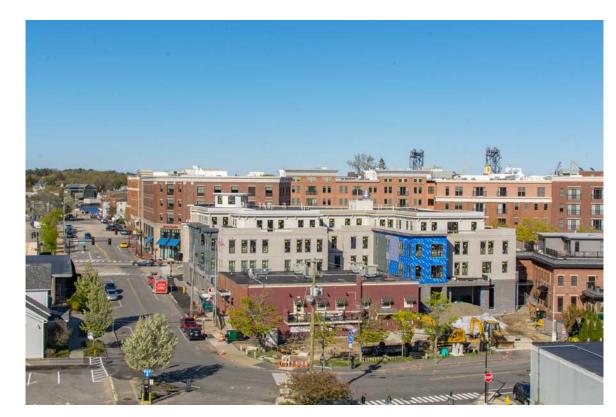

EXISTING PICTURE FROM FOUNDRY GARAGE ROOF

CONTEXT PHOTO KEY MAP

© 2021 McHenry Architecture

DEER STREET MIXED-USE BUILDING

238 DEER STREET PORTSMOUTH, NH 03801

**EXISTING PHOTOGRAPHS** 

Historic District Commission Work Session, June 2021