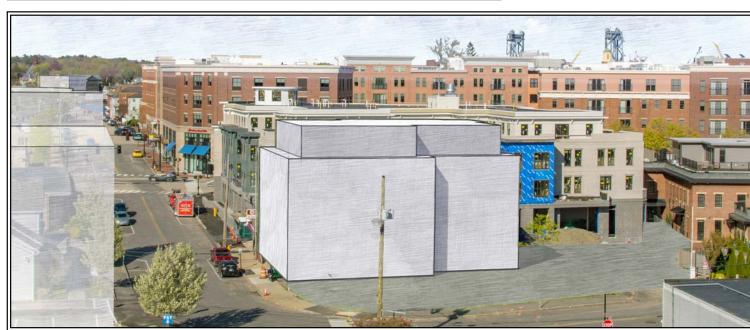

MASSING IN CONTEXT - PERSPECTIVE FROM FOUNDRY GARAGE

238 DEER STREET PORTSMOUTH, NH 03801

LOCUS MAP

© 2021 McHenry Architecture