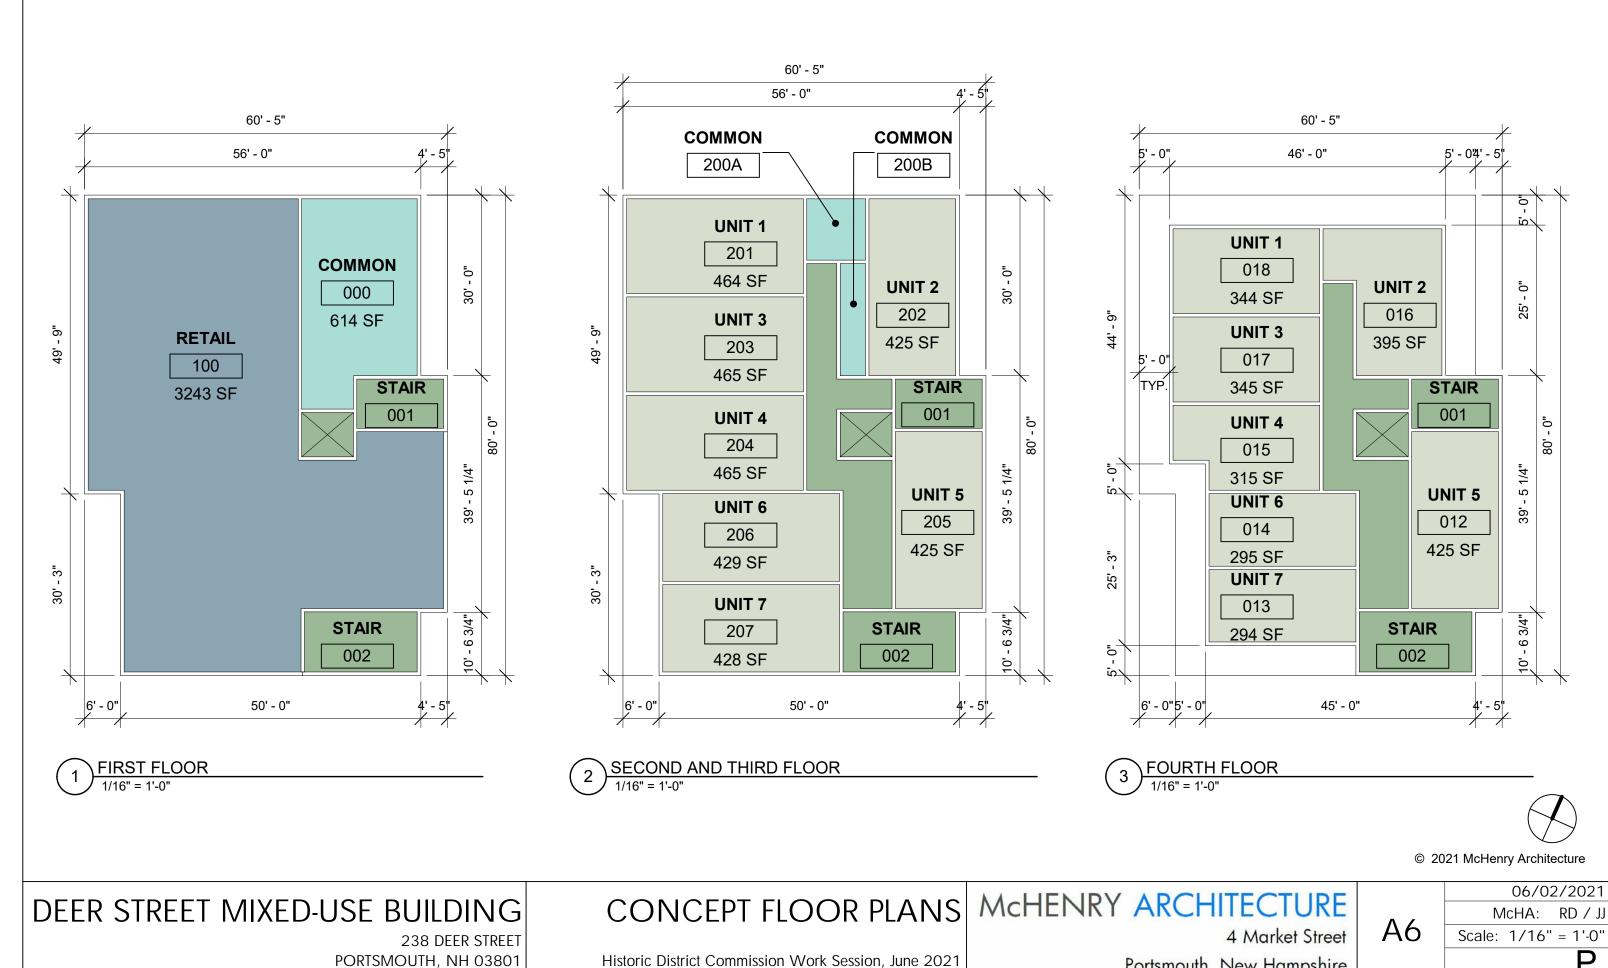

#### PROPOSED WORK:

- REMOVAL OF EXISTING BUILDING DOWN TO GRADE (SUBGRADE FOUNDATION WALLS AND BASEMENT SLAB TO REMAIN).
- CONSTRUCT NEW 3-4 STORY MIXED-USE BUILDING WITH GROUND FLOOR RETAIL AND UPPER FLOORS WITH (7) APARTMENTS ON EACH FLOOR BETWEEN 400-500 SF EACH.

|              | SHEET LIST |
|--------------|------------|
| Sheet Number | Sheet Name |

|     | 0.07                                 |
|-----|--------------------------------------|
| С   | COVER                                |
| A1  | CONTEXT AND SITE PLAN                |
| A2  | EXISTING PHOTOGRAPHS                 |
| A3  | CONTEXT PHOTOGRAPHS                  |
| A4  | CONTEXT PHOTOGRAPHS                  |
| A5  | FOUNDRY PLACE CONTEXT                |
| A6  | CONCEPT FLOOR PLANS                  |
| A7  | INTERIOR CONCEPT / OWNER INSPIRATION |
| A8  | PROPOSED MASSING - A                 |
| A9  | PROPOSED MASSING - B                 |
| A10 | PROPOSED MASSING - C                 |
| A11 | PROPOSED MASSING - D                 |
| A12 | MASSING IN CONTEXT                   |