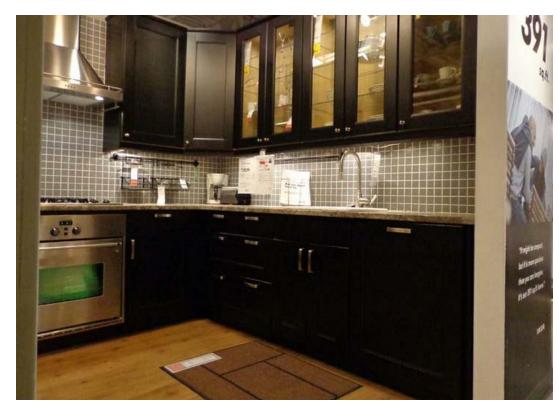

IKEA BROOKLYN EFFICIENCY UNIT

IKEA BROOKLYN EFFICIENCY UNIT

IKEA BROOKLYN EFFICIENCY UNIT

© 2021 McHenry Architecture

DEER STREET MIXED-USE BUILDING

238 DEER STREET PORTSMOUTH, NH 03801

INTERIOR CONCEPT / OWNER INSPIRATION