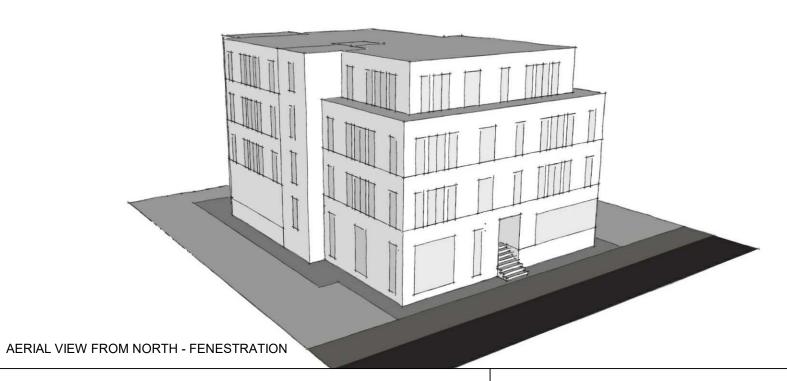

DEER STREET MIXED-USE BUILDING

238 DEER STREET PORTSMOUTH, NH 03801

PROPOSED MASSING - C

Historic District Commission Work Session, June 2021

McHENRY ARCHITECTURE

4 Market Street Portsmouth, New Hampshire

DEER STREET MIXED-USE BUILDING