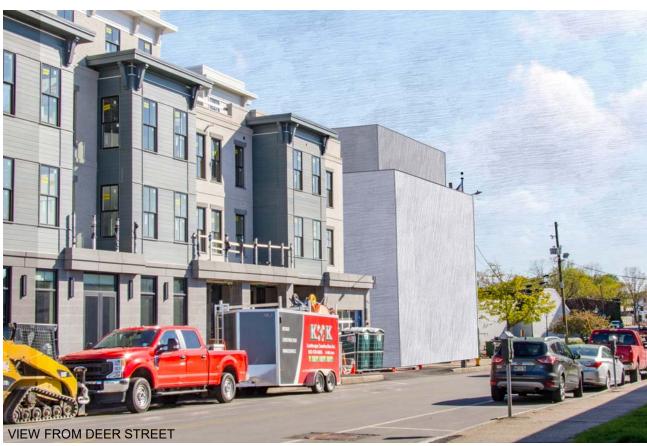

MASSING IN CONTEXT - PERSPECTIVE FROM FOUNDRY GARAGE

238 DEER STREET PORTSMOUTH, NH 03801

LOCUS MAP

© 2021 McHenry Architecture

238 DEER STREET PORTSMOUTH, NH 03801

MASSING IN CONTEXT

Historic District Commission Work Session, June 2021

McHENRY ARCHITECTURE

4 Market Street

06/02/2021 McHA: CM / JJ A12 NOT TO SCALE

E/P

Portsmouth, New Hampshire