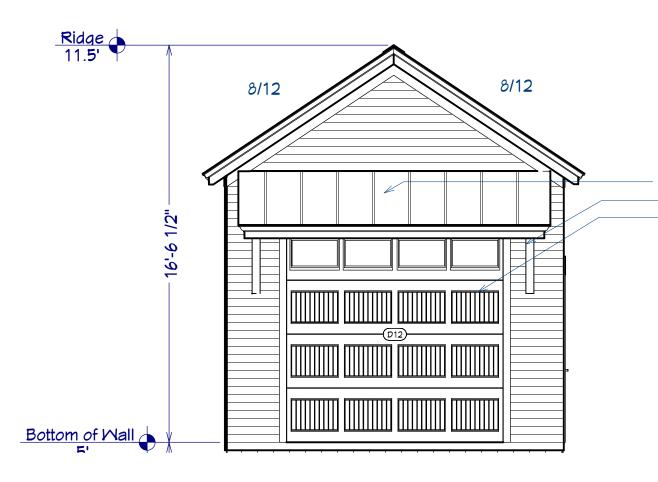

### D

ELEVATIONS SCALE: 1/4" = 1'-0"

PROPOSED NORTH ELEVATION (GARAGE) SCALE: 1/4" = 1'-0"

| <              |                                                                                       |                                                             |
|----------------|---------------------------------------------------------------------------------------|-------------------------------------------------------------|
| Revision Table | Number Date Description                                                               |                                                             |
|                | ELEVATIONS                                                                            |                                                             |
|                | MASON                                                                                 |                                                             |
| CONTACT.       | AMY DUTTON HOME<br>9 MALKER STREET   KITTERY, ME                                      | 201.331-2020                                                |
|                | DAT<br>5/9/2<br>PYRIGHT @<br>HOME 2<br>SCALED<br>24" X E<br>SCAL<br>SEE SC<br>ON DRAM | 2023<br>ABRIGO<br>022<br>FOR:<br>36"<br>.E:<br>ALE<br>NINGS |
|                | A-1                                                                                   | 2                                                           |