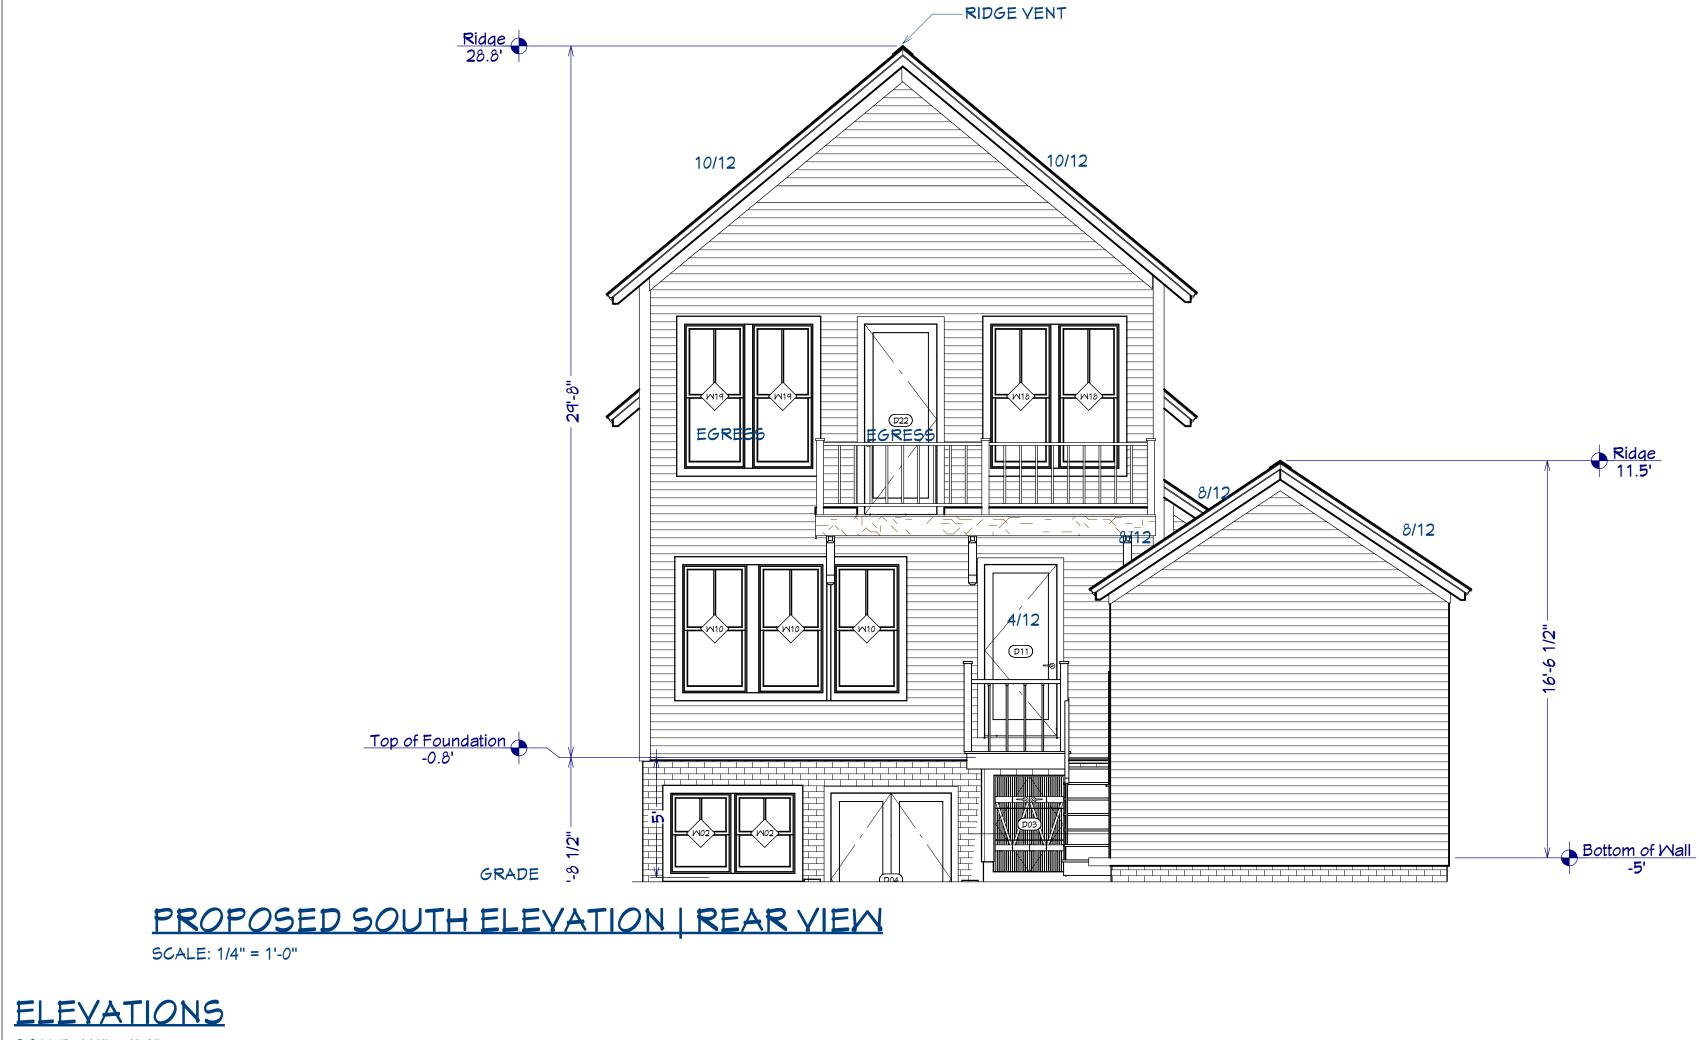

# EXISTING SOUTH ELEVATION | REAR VIEW

SCALE: 1/4" = 1'-0"

PROPOSED SOUTH ELEVATION (ADDITION) SCALE: 1/4" = 1'-0"

| NOTE SCHEDULE                                  |
|------------------------------------------------|
|                                                |
| REMOVED EXISTING WINDOW                        |
| CURBLESS SHOWER                                |
| 48" HT MALL                                    |
| RETAINING MALL                                 |
| 7" STEP DOWN                                   |
| EXISTING BEAM TO BE REMOVED                    |
| EXISTING CHIMENEY REMOVED                      |
| FIREPLACE GAS EXHAUST                          |
| REMOVED EXISTING WINDOW - EX.<br>EXTERIOR WALL |
|                                                |