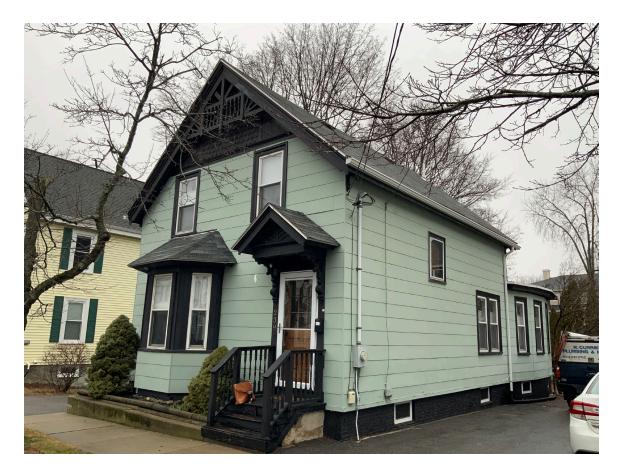

### **PHOTOS OF EXISTING PROPERTY:**

FRONT VIEW

**RIGHT SIDE VIEW** 

LEFT SIDE VIEW

**BACK VIEW** 

|                | LIVING AREA          |
|----------------|----------------------|
| BASEMENT       | 1014 sqft            |
| FIRST FLOOR    | 1013 sqft            |
| SECOND FLOOR   | 985 saft             |
| TOTAL          | 3012 sqft            |
| CARACE         | 416 2 26             |
| GARAGE<br>DECK | 416 sqft<br>142 sqft |
| DECN           | 142 Sqfl             |