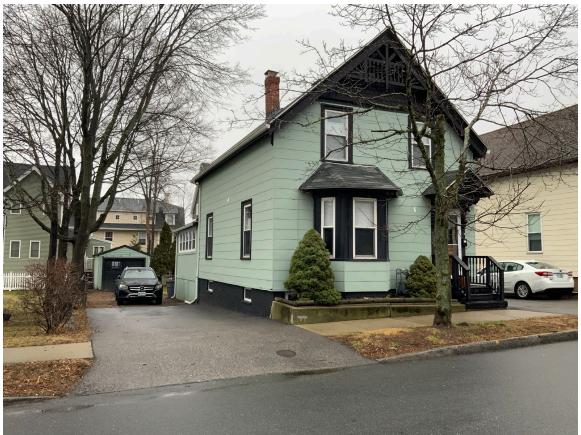

### **PHOTOS OF EXISTING PROPERTY:**

FRONT VIEW

**RIGHT SIDE VIEW** 

LEFT SIDE VIEW

**BACK VIEW** 

|                | LIVING AREA          |
|----------------|----------------------|
| BASEMENT       | 1014 sqft            |
| FIRST FLOOR    | 1013 sqft            |
| SECOND FLOOR   | 985 saft             |
| TOTAL          | 3012 sqft            |
| CARACE         | 416 2 26             |
| GARAGE<br>DECK | 416 sqft<br>142 sqft |
| DECN           | 142 Sqfl             |