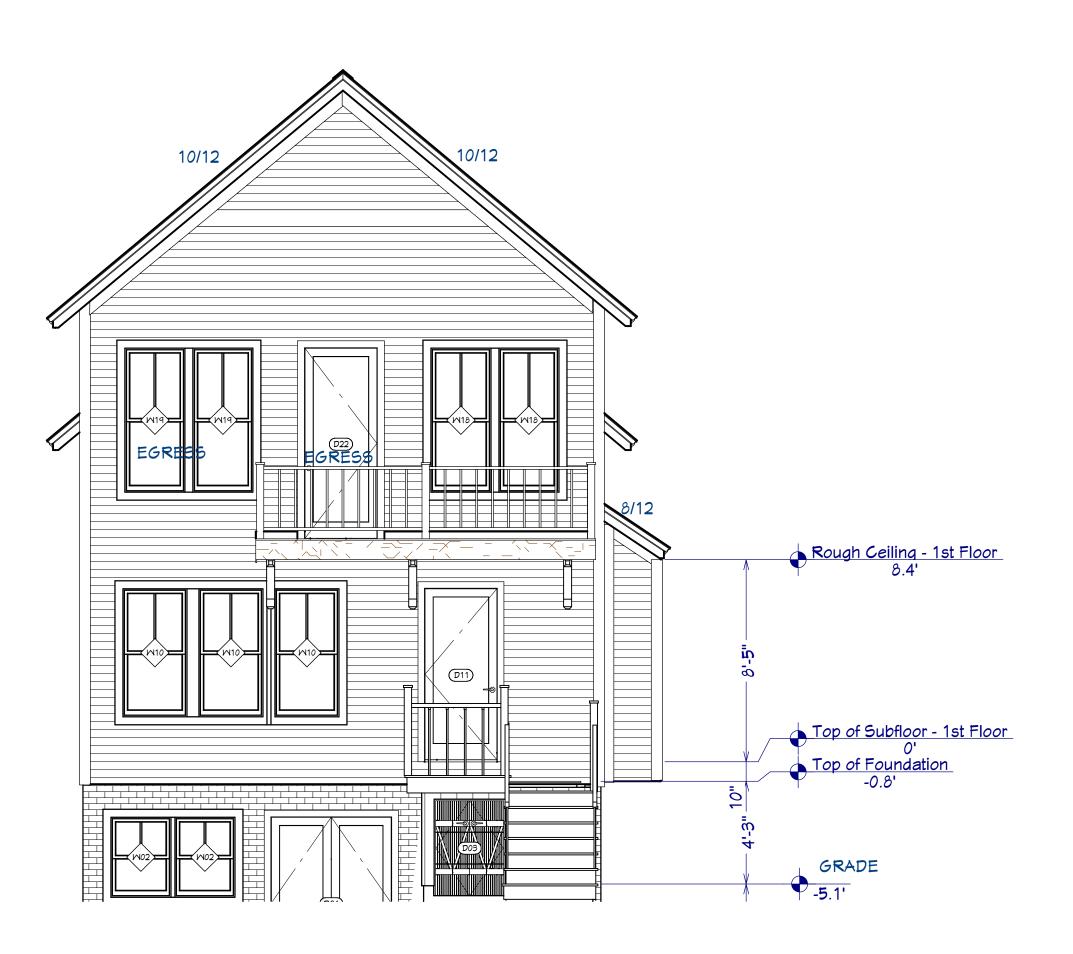

# EXISTING SOUTH ELEVATION | REAR VIEW

SCALE: 1/4" = 1'-0"

PROPOSED SOUTH ELEVATION (ADDITION) SCALE: 1/4" = 1'-0"

| NOTE SCHEDULE                                  |
|------------------------------------------------|
|                                                |
| REMOVED EXISTING WINDOW                        |
| CURBLESS SHOWER                                |
| 48" HT MALL                                    |
| RETAINING MALL                                 |
| 7" STEP DOWN                                   |
| EXISTING BEAM TO BE REMOVED                    |
| EXISTING CHIMENEY REMOVED                      |
| FIREPLACE GAS EXHAUST                          |
| REMOVED EXISTING WINDOW - EX.<br>EXTERIOR WALL |
|                                                |