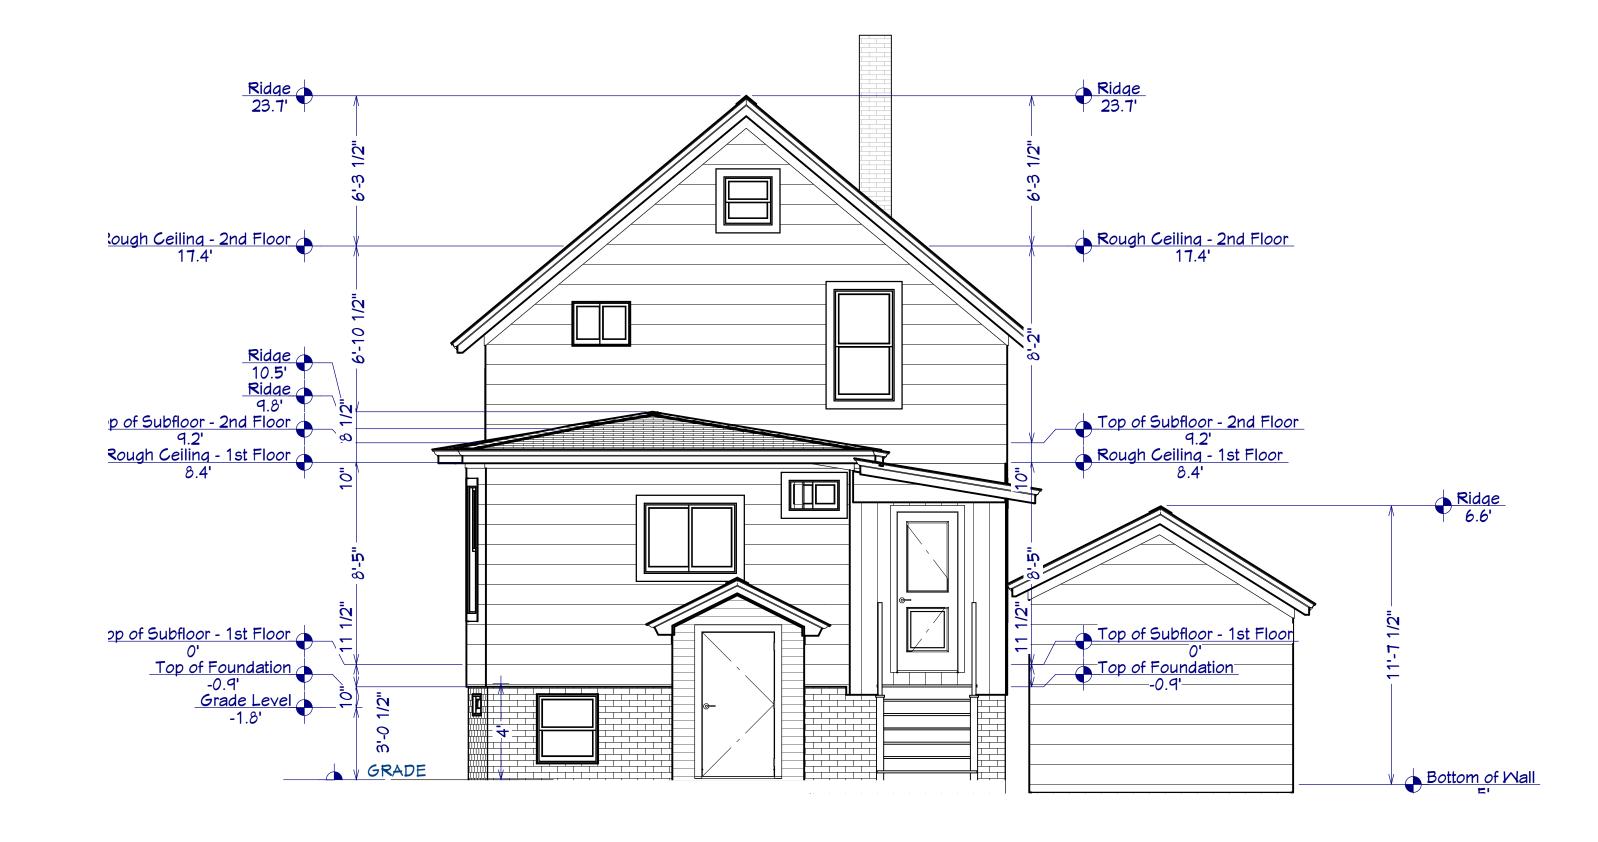

# EXISTING SOUTH ELEVATION | REAR VIEW

SCALE: 1/4" = 1'-0"

PROPOSED SOUTH ELEVATION (ADDITION) SCALE: 1/4" = 1'-0"

| NOTE SCHEDULE                                  |
|------------------------------------------------|
|                                                |
| REMOVED EXISTING WINDOW                        |
| CURBLESS SHOWER                                |
| 48" HT MALL                                    |
| RETAINING MALL                                 |
| 7" STEP DOWN                                   |
| EXISTING BEAM TO BE REMOVED                    |
| EXISTING CHIMENEY REMOVED                      |
| FIREPLACE GAS EXHAUST                          |
| REMOVED EXISTING WINDOW - EX.<br>EXTERIOR WALL |
|                                                |