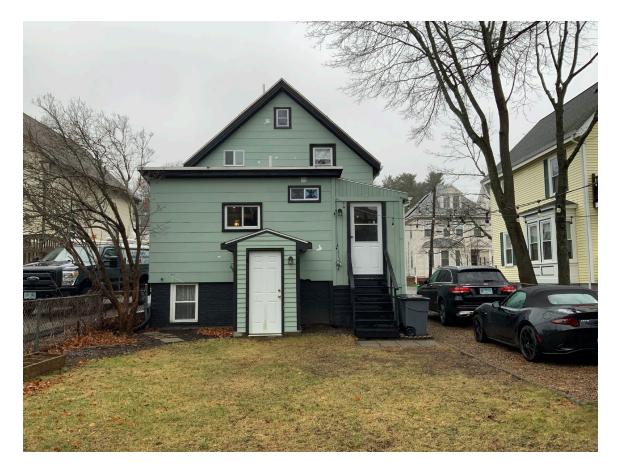

### **PHOTOS OF EXISTING PROPERTY:**

FRONT VIEW

**RIGHT SIDE VIEW** 

LEFT SIDE VIEW

**BACK VIEW** 

|                | LIVING AREA          |
|----------------|----------------------|
| BASEMENT       | 1014 sqft            |
| FIRST FLOOR    | 1013 sqft            |
| SECOND FLOOR   | 985 saft             |
| TOTAL          | 3012 sqft            |
| CARACE         | 416 2 26             |
| GARAGE<br>DECK | 416 sqft<br>142 sqft |
| DECN           | 142 Sqfl             |