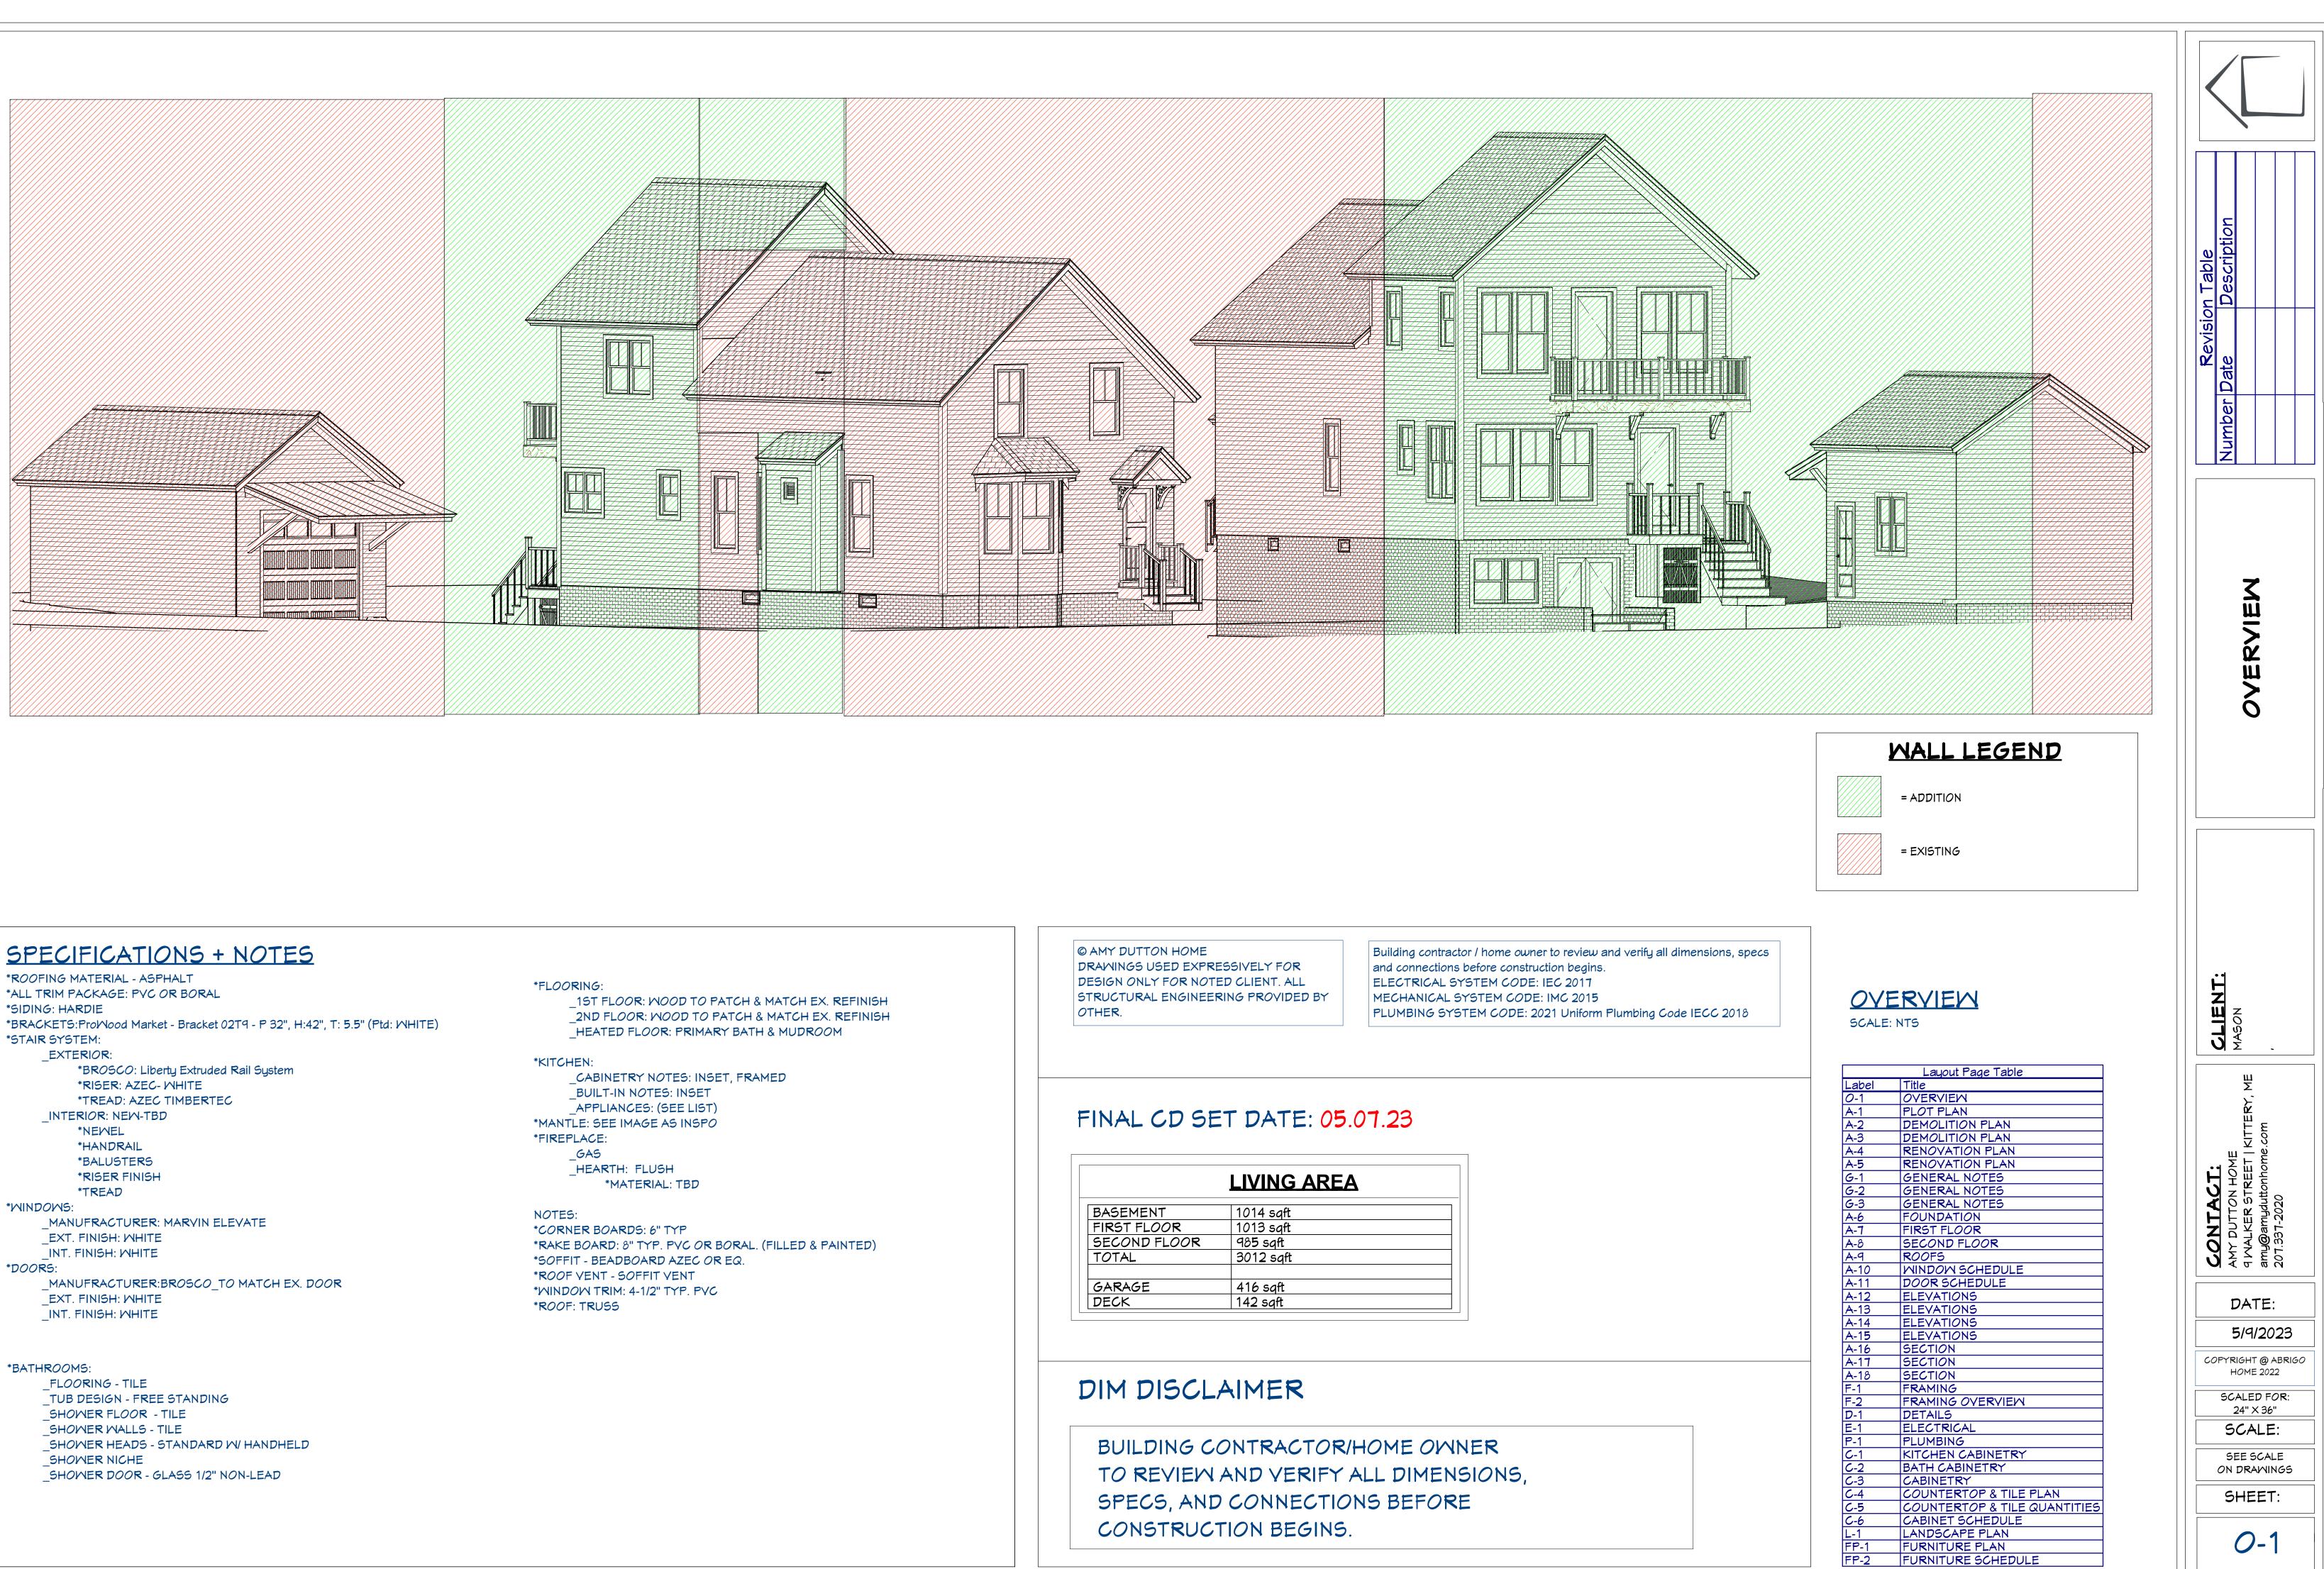

### **PHOTOS OF EXISTING PROPERTY:**

FRONT VIEW

**RIGHT SIDE VIEW** 

LEFT SIDE VIEW

**BACK VIEW** 

|                | LIVING AREA          |
|----------------|----------------------|
| BASEMENT       | 1014 sqft            |
| FIRST FLOOR    | 1013 sqft            |
| SECOND FLOOR   | 985 saft             |
| TOTAL          | 3012 sqft            |
| CARACE         | 416 2 26             |
| GARAGE<br>DECK | 416 sqft<br>142 sqft |
| DECN           | 142 Sqfl             |

## CALCULATIONS

ZONING MAXIMUMS: GRCfront setback:5'rear setback:10'side setbacks:20'lot coverage:30%

EXISTING CONDITIONS: LOT SIZE: .09 AC (3,920.4 SF)

EXISTING RIDGE HT FROM GRADE: 23.7'

LIVABLE SF: 1396 SF FIRST FLOOR 917 SF 3/4 STORY 479 SF BASEMENT 0

GROSS SF: 2756 SF FIRST FLOOR 917 SF 3/4 STORY 638 SF PORCH (front/ back) 96 SF BASEMENT 905 SF

AREA OF FOOTPRINT: 1213 EXISTING SETBACKS: FRONT: 5' REAR: 48' Garage: 3.0 LEFT: 14'

GARAGE 200 SF

Garage: 2.0.0 RIGHT: 0' Garage: 25'

EXISTING LOT COVERAGE: 30%

PROPOSED CONDITIONS:

PROPOSED RIDGE HT. FROM GRADE:28.8'

LIVABLE SF: 1834 SF FIRST FLOOR 917 SF SECOND FLOOR 917 SF BASEMENT 0 DECK 0

GROSS SF: 3246 SF FIRST FLOOR 917 SF SECOND FLOOR 917 SF BASEMENT 917 SF DECK (FRONT) 11 SF PORCH & STAIRS 76 SF GARAGE 453 SF

AREA OF FOOTPRINT: 1457 SF

PROPOSED SETBACKS: FRONT: 5' REAR: 48' Garage: 4' LEFT: 14' Garage: 3' RIGHT: 0 Garage: 14'4" EXISTING LOT COVERAGE: 37%

<u>CITY OF PORTSMOUTH - MAP GEO GIS</u>

GOOGLE SATELITE SITE