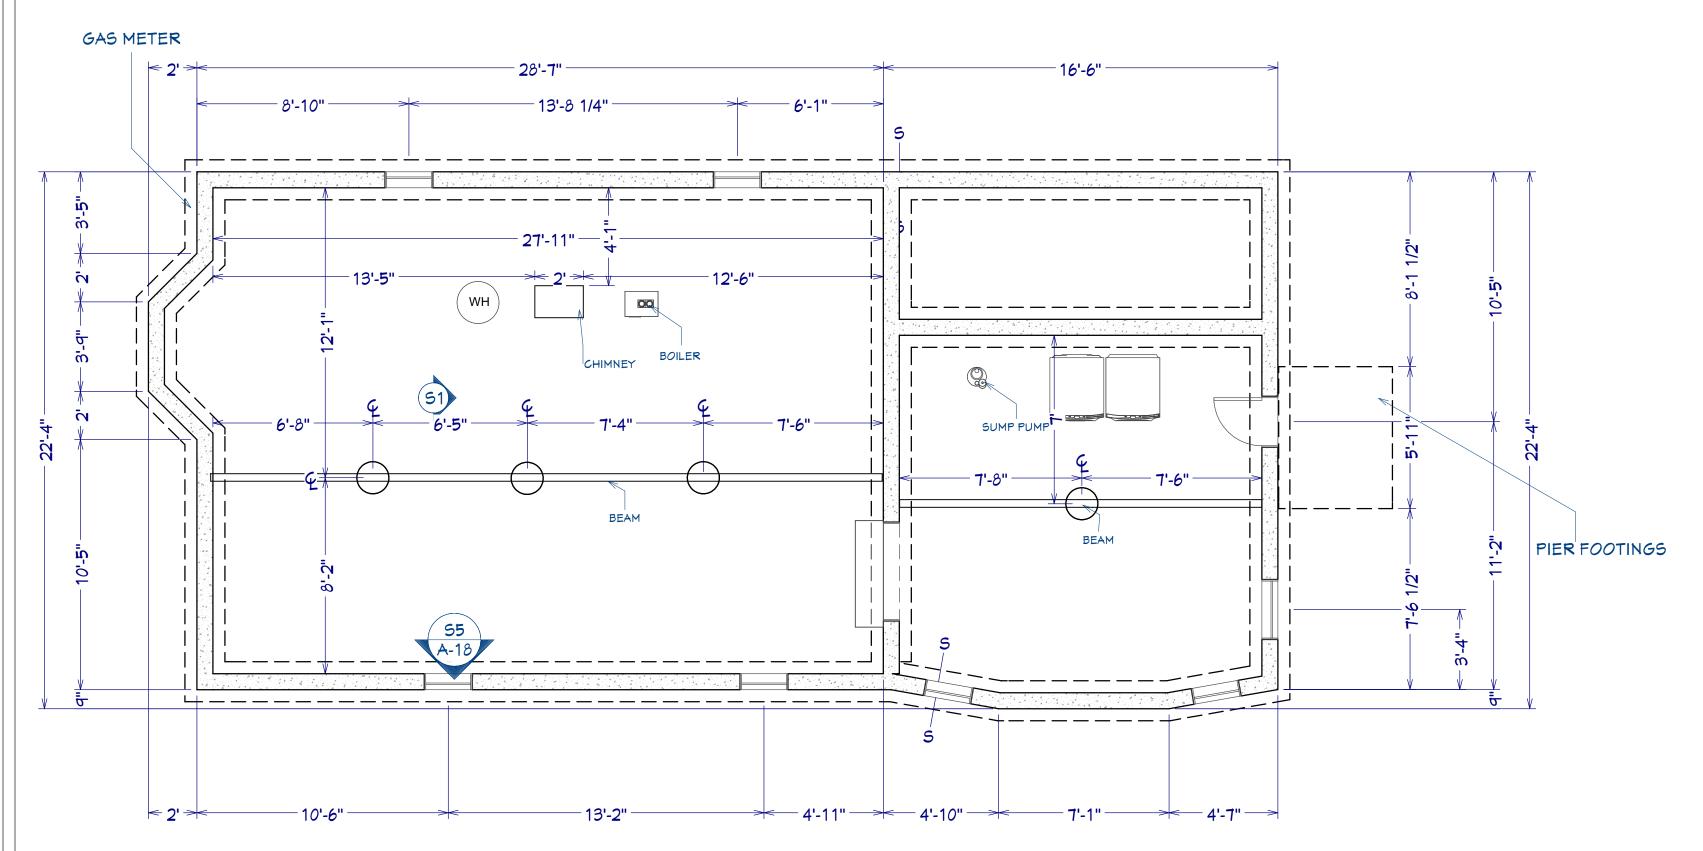

# CAD BLOCK GUIDE

EXISTING FOOTPRINT (628 SQFT)

PROPOSED ADDITION (358 SQFT)

PROPOSED DECK (59 SQFT)

# SECOND FLOOR

**RENOVATION PLAN** SCALE: 1/4" = 1'-0"

EXISTING FOUNDATION PLAN

SCALE: 1/4" = 1'-0"

SCALE: 3/16" = 1'-0"