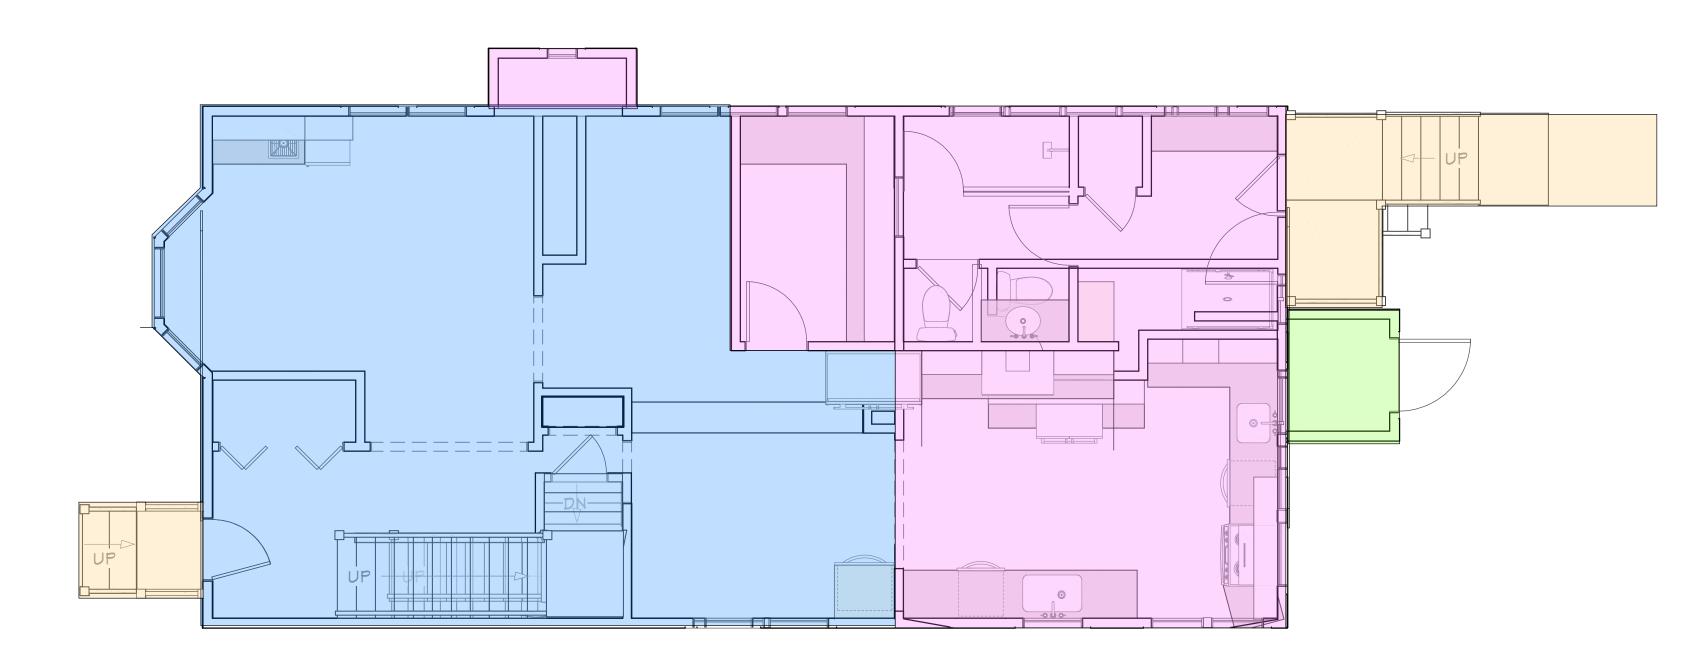

- 1. PROVIDE SELECTIVE DEMOLITION TO REMOVE EX. FLOOR, WALLS, CEILING, WINDOWS AND ROOF SYSTEMS IDENTIFIED. CONFIRM EXACT LOCATION W/ DESIGNER AND CIVIL ENGINEER PRIOR TO SELECTIVE DEMOLITION COMMENCEMENT. CONSULT WITH DESIGN PROFESSIONAL FOR ALL REQUIRED TEMPORARY SHORING AND SUPPORTS.
- 2. CUT EXISTING FOUNDATION TO LOCATION IDENTIFIED AND PREPARE FOR NEW FOUNDATION WALL.
- 3. EXISTING FOUNDATION WALL TO BE CUT AND REMAIN IN PLACE. REMOVE SILL PLATES OR OTHER LUMBER AND CUT BACK ANCHOR BOLTS TO TOP OF WALL. FILL VOID WITH SAND AND/ OR SOILS CONSISTENT WITH SURROUNDING MATERIALS.

# CAD BLOCK GUIDE

| EXISTING FOOTPRINT (805 SQFT) |
|-------------------------------|
|                               |

PROPOSED ADDITION (551 SQFT)

PROPOSED DECK (95 SQFT)

EXISTING TO BE REMOVED (26 SQFT)



## FIRST FLOOR

**RENOVATION PLAN** SCALE: 1/4" = 1'-0"





# DEMOLITION NOTES

### GENERAL NOTES

- 1. PROVIDE SELECTIVE DEMOLITION TO REMOVE EX. FLOOR, WALLS, CEILING, WINDOWS AND ROOF SYSTEMS IDENTIFIED. CONFIRM EXACT LOCATION W/ DESIGNER AND CIVIL ENGINEER PRIOR TO SELECTIVE DEMOLITION COMMENCEMENT. CONSULT WITH DESIGN PROFESSIONAL FOR ALL REQUIRED TEMPORARY SHORING AND SUPPORTS.
- 2. CUT EXISTING FOUNDATION TO LOCATION IDENTIFIED AND PREPARE FOR NEW FOUNDATION WALL.
- 3. EXISTING FOUNDATION WALL TO BE CUT AND REMAIN IN PLACE. REMOVE SILL PLATES OR OTHER LUMBER AND CUT BACK ANCHOR BOLTS TO TOP OF WALL. FILL VOID WITH SAND AND/ OR SOILS CONSISTENT WITH SURROUNDING MATERIALS.

# CAD BLOCK GUIDE

EXISTING FOOTPRINT (628 SQFT)

PROPOSED ADDITION (358 SQFT)

PROPOSED DECK (59 SQFT)



#