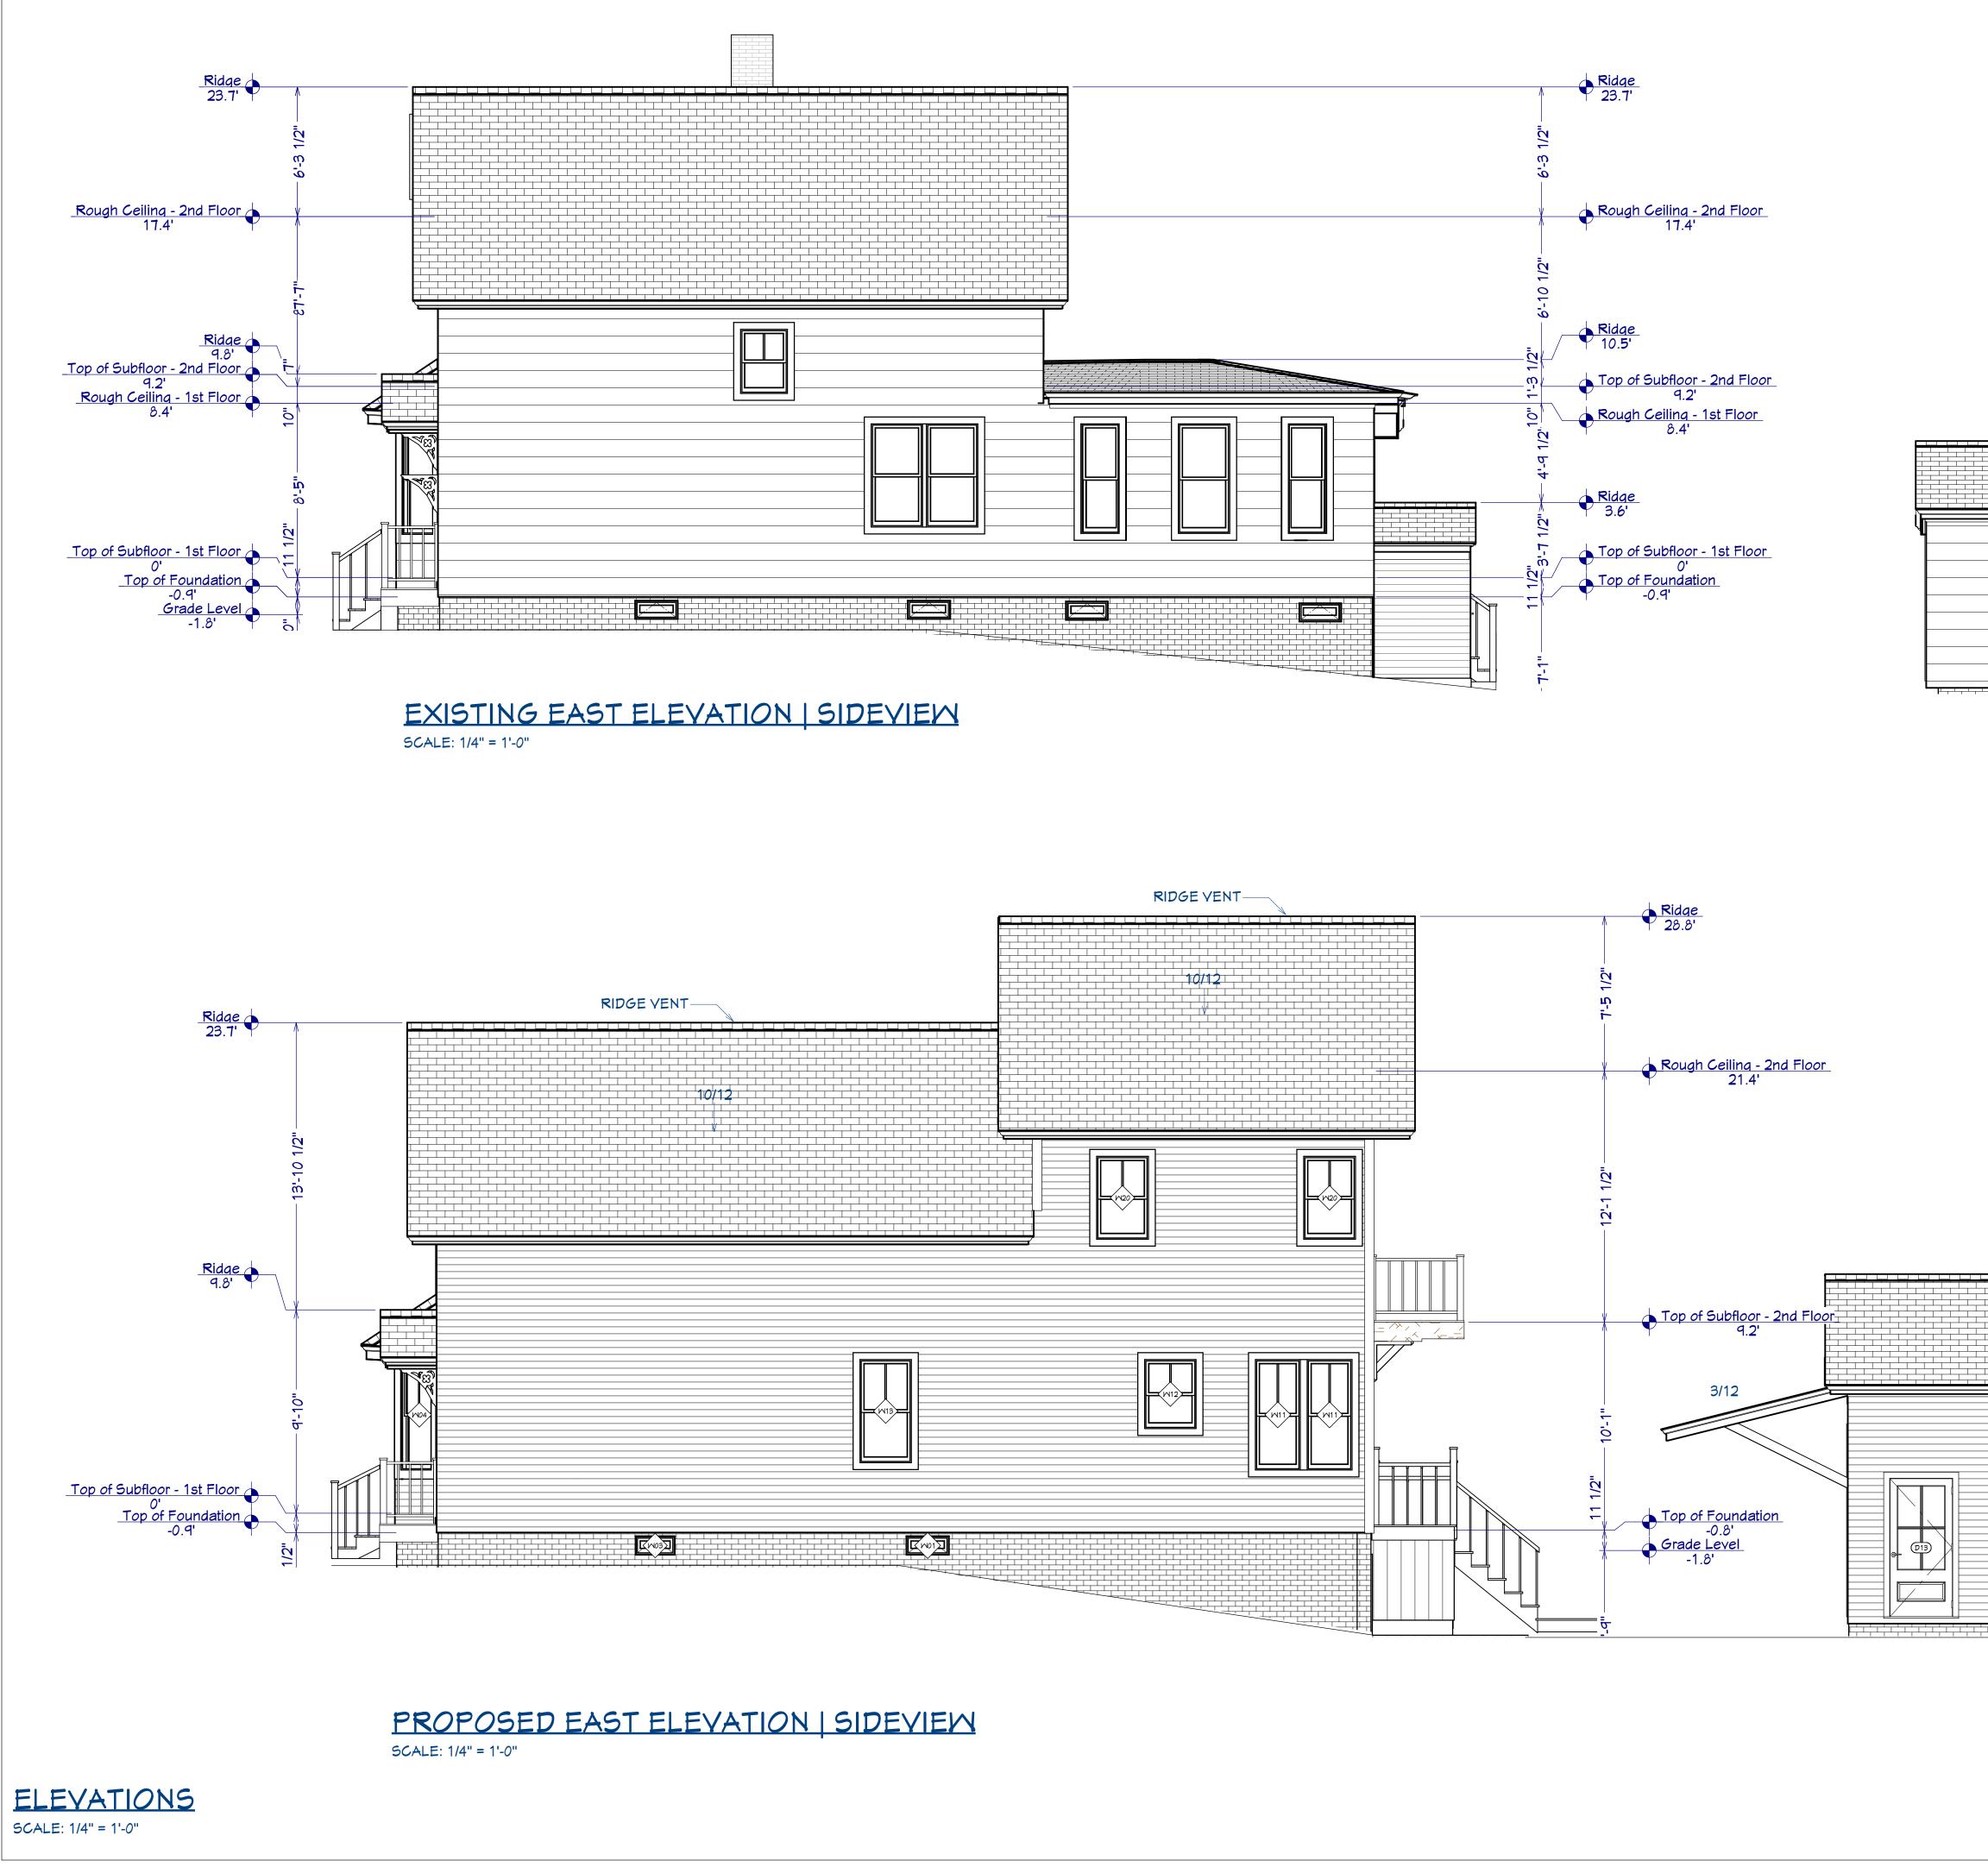

### D

ELEVATIONS SCALE: 1/4" = 1'-0"

PROPOSED NORTH ELEVATION (GARAGE) SCALE: 1/4" = 1'-0"

| <              |                                                                                       |                                                             |
|----------------|---------------------------------------------------------------------------------------|-------------------------------------------------------------|
| Revision Table | Number Date Description                                                               |                                                             |
|                | ELEVATIONS                                                                            |                                                             |
|                | MASON                                                                                 |                                                             |
| CONTACT.       | AMY DUTTON HOME<br>9 MALKER STREET   KITTERY, ME                                      | 201.331-2020                                                |
|                | DAT<br>5/9/2<br>PYRIGHT @<br>HOME 2<br>SCALED<br>24" X E<br>SCAL<br>SEE SC<br>ON DRAM | 2023<br>ABRIGO<br>022<br>FOR:<br>36"<br>.E:<br>ALE<br>NINGS |
|                | A-1                                                                                   | 2                                                           |

ELEVATIONS