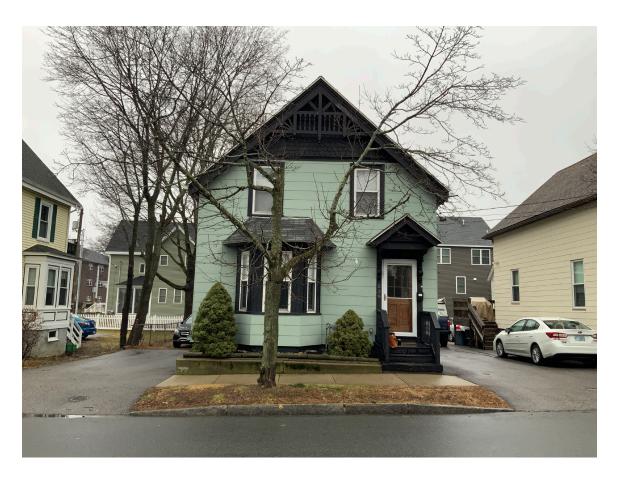

### **PHOTOS OF EXISTING PROPERTY:**

FRONT VIEW

**RIGHT SIDE VIEW** 

LEFT SIDE VIEW

**BACK VIEW** 

|                | LIVING AREA          |
|----------------|----------------------|
| BASEMENT       | 1014 sqft            |
| FIRST FLOOR    | 1013 sqft            |
| SECOND FLOOR   | 985 saft             |
| TOTAL          | 3012 sqft            |
| CARACE         | 416 2 26             |
| GARAGE<br>DECK | 416 sqft<br>142 sqft |
| DECN           | 142 Sqfl             |