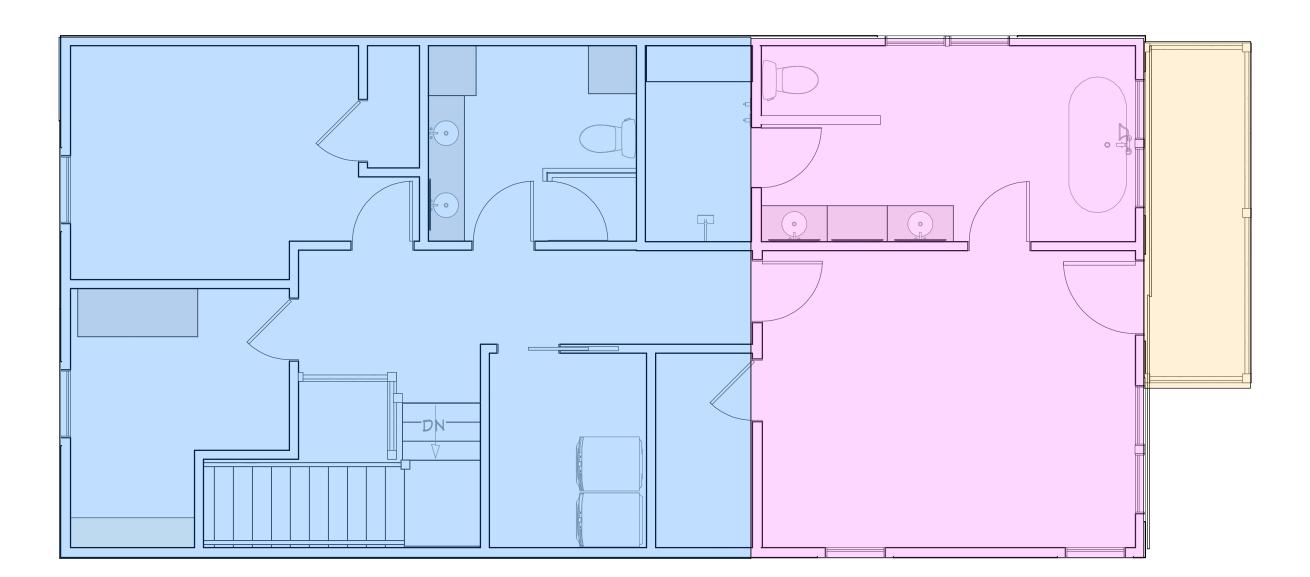

## EXISTING SECOND FLOOR PLAN

# PROPOSED SECOND FLOOR PLAN

SCALE: 1/4" = 1'-0"

## SECOND FLOOR

|                       |        |     | MINDO            | OW SCHED<br>WIDTH | ULE    |                      |
|-----------------------|--------|-----|------------------|-------------------|--------|----------------------|
| 3D EXTERIOR ELEVATION | NUMBER | QTY | R/0              | MIDTH             | HEIGHT | ROOM NAM             |
|                       | M15    | 1   | 3 <b>5</b> "×61" | 34 "              | 60 "   | OFFICE               |
|                       | W16    | 1   | 35"×61"          | 34 "              | 60 "   | BEDROOM 1            |
|                       | דואי   | 2   | 31"X49"          | 30 "              | 48 "   | PRIMARY B            |
|                       | M18    | 2   | 31"X73"          | 30 "              | 72 "   | PRIMARY BAUNSPECIFIE |
|                       | M14    | 2   | 31"X73"          | 30 "              | 72 "   | PRIMARY<br>BEDROOM   |
|                       | M20    | 2   | 31"X49"          | 30 "              | 48 "   | PRIMARY<br>BEDROOM   |