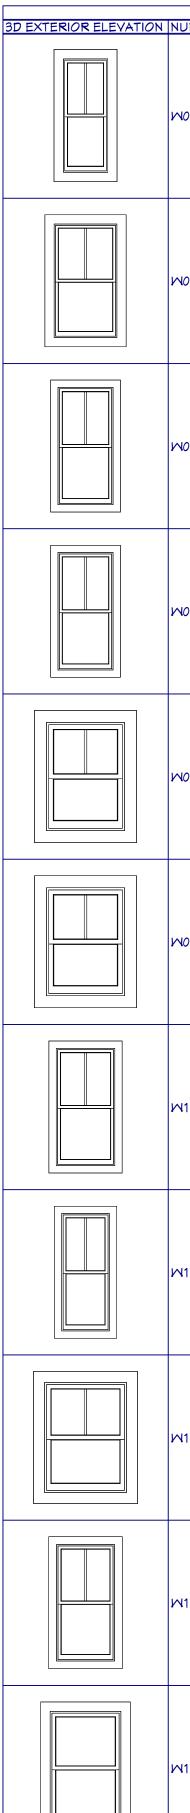

## <u>MINDOM SCHEDULE:</u> MFG: MARVIN ELEVATE

## BASEMENT

| WINDOW SCHEDULE       |        |     |         |       |        |             |               |       |
|-----------------------|--------|-----|---------|-------|--------|-------------|---------------|-------|
| 3D EXTERIOR ELEVATION | NUMBER | QTY | R/0     | MIDTH | HEIGHT | ROOM NAME   | DESCRIPTION   | FLOOR |
|                       | M01    | З   | 25"×11" | 24 "  | 10 "   | HALL        | SINGLE AMNING | 0     |
|                       | M02    | 2   | 31"X41" | 30 "  | 40 "   | UNSPECIFIED | DOUBLE HUNG   | 0     |
|                       | M03    | 1   | 23"×11" | 22 "  | 10 "   | HALL        | SINGLE AMNING | 0     |

## FIRST FLOOR

### WINDOW NOTES:

### 1 WOOD INTERIOR WITH CLAD EXTERIOR

- 2 FULL SCREENS ON ALL WINDOWS
- 3 INTERIOR WINDOW COLOR: WHITE
- 4 EXTERIOR WINDOW COLOR: WHITE
- 5 HARDWARE MATERIAL: WHITE 6 MANUFACTURER: MARVIN ELEVATE
- 7 WINDOW ROUGH OPENING: 1/2" FOR TOP/BOTTOM & 1/2" FOR SIDES
- 8 EGRESS: BEDROOM WINDOWS SILL FINISHED MUST BE WITHIN 44" OF THE FLOOR AND PROVIDE MINIMUM CLEAR OPENINGS OF 5.7 SQFT WITH HEIGHT DIMENSION NOT LESS THAN 24" AND WIDTH DIMENSION NOT LESS THAN 20" AS TO MEET EGRESS. SECOND FLOOR SILLS MIN. 24" A.F.F. PROVIDE MIN. ONE DOOR OR WINDOW MEETING EGRESS REQ. IN BASMEENT, IN EACH SLEEPING ROOM, IN EACH POTENTIAL SLEEPING ROOM, AND OTHER LOCATIONS REQUIRED BY LOCAL CODE, IN SIZES REQUIRED BY LOCAL CODE. NOTE THAT CASMENT WINDOWS CODED BY MANUFACTURER AS MEETING EGRESS REQUIREMENTS TYPICALLY NEED TO BE ORDERED WITH SPECIFIC HARDWARE.
- 9 WINDOW TEMPERING: PROVIDE TEMPERED WINDOWS WHERE REQUIRED BY LOCAL CODES OR LOCAL AUTHORITIES.
- 10 WINDOW RO'S: 1/4" or 1/2" on each OF THE (4) SIDES ALLOWED FOR WINDOW RO, TYPICAL. REVIEW FRAMING SIZE VS. RO SIZE. ADJUST PER MANUF. REQUIRMENT AND/ OR BUILDER PREFERENCE.
- 11 BASMENT WINDOWS: ADD BASEMENT WINDOWS AS REQUIRED TO MEET STATE AND LOCAL CODE REQUIREMENTS, INCLUDING BUT NOT LIMITED TO EGRESS AND LIGHT / VENTILATION.

\*\*MULL WINDOWS TOGETHER WHEN APPROPRIATE

\*EGRESS = SIGNIFIES EGRESS (see window notes for specs)

MINDOW SCHEDULE

| JMBER | QTY |                  | DW SCHEDI<br>WIDTH | JLE<br>HEIGHT | ROOM NAME | DESCRIPTION                                                                         | FLOOR |
|-------|-----|------------------|--------------------|---------------|-----------|-------------------------------------------------------------------------------------|-------|
| 04    | 2   | 26"×65"          | 25 "               |               | LIVING    |                                                                                     | 1     |
| 05    | 1   | 36 3/8"×65"      | 35 3/8 "           | 64 "          | LIVING    | DOUBLE HUNG                                                                         | 1     |
| 06    | 2   | 31" <b>×65</b> " | 30 "               | 64 "          | LIVING    | DOUBLE HUNG                                                                         | 1     |
| 07    | 1   | 31"X65"          | 30 "               | 64 "          | PANTRY    | DOUBLE HUNG                                                                         | 1     |
| 08    | 1   | 27"×37"          | 26 "               | 36 "          | SHOMER 1  | DOUBLE HUNG                                                                         | 1     |
| 09    | 2   | 27"×37"          | 26 "               | 36 "          | KITCHEN   | DOUBLE HUNG                                                                         | 1     |
| 10    | З   | 33"×65"          | 32 "               | 64 "          | KITCHEN   | DOUBLE HUNG                                                                         | 1     |
| 11    | 2   | 27"×65"          | 26 "               | 64 "          | KITCHEN   | DOUBLE HUNG<br>(EXISTING WINDOW<br>OPENING ON<br>SOUTH ABUTTER<br>WALL)             | 1     |
| 12    | 1   | 30 3/4"×41"      | 29 3/4 "           | 40 "          | KITCHEN   | CASEMENT W<br>CHECKRAIL<br>(EXISTING WINDOW<br>OPENING ON<br>SOUTH ABUTTER<br>WALL) | 1     |
| 13    | 1   | 30 3/4"×60 3/4"  | 29 3/4 "           | 59 3/4 "      | DINING    | DOUBLE HUNG<br>(EXISTING WINDOW<br>OPENING ON<br>SOUTH ABUTTER<br>WALL)             | 1     |
| 14    | 2   | 31"X49"          | 30 "               | 48 "          | GARAGE    | DOUBLE HUNG                                                                         | 1     |

## SECOND FLOOR

|                       |        |     | MINDO            | OW SCHED<br>WIDTH | ULE    |                      |
|-----------------------|--------|-----|------------------|-------------------|--------|----------------------|
| 3D EXTERIOR ELEVATION | NUMBER | QTY | R/0              | MIDTH             | HEIGHT | ROOM NAM             |
|                       | M15    | 1   | 3 <b>5</b> "×61" | 34 "              | 60 "   | OFFICE               |
|                       | W16    | 1   | 35"×61"          | 34 "              | 60 "   | BEDROOM 1            |
|                       | דואי   | 2   | 31"X49"          | 30 "              | 48 "   | PRIMARY B            |
|                       | M18    | 2   | 31"X73"          | 30 "              | 72 "   | PRIMARY BAUNSPECIFIE |
|                       | M14    | 2   | 31"X73"          | 30 "              | 72 "   | PRIMARY<br>BEDROOM   |
|                       | M20    | 2   | 31"X49"          | 30 "              | 48 "   | PRIMARY<br>BEDROOM   |