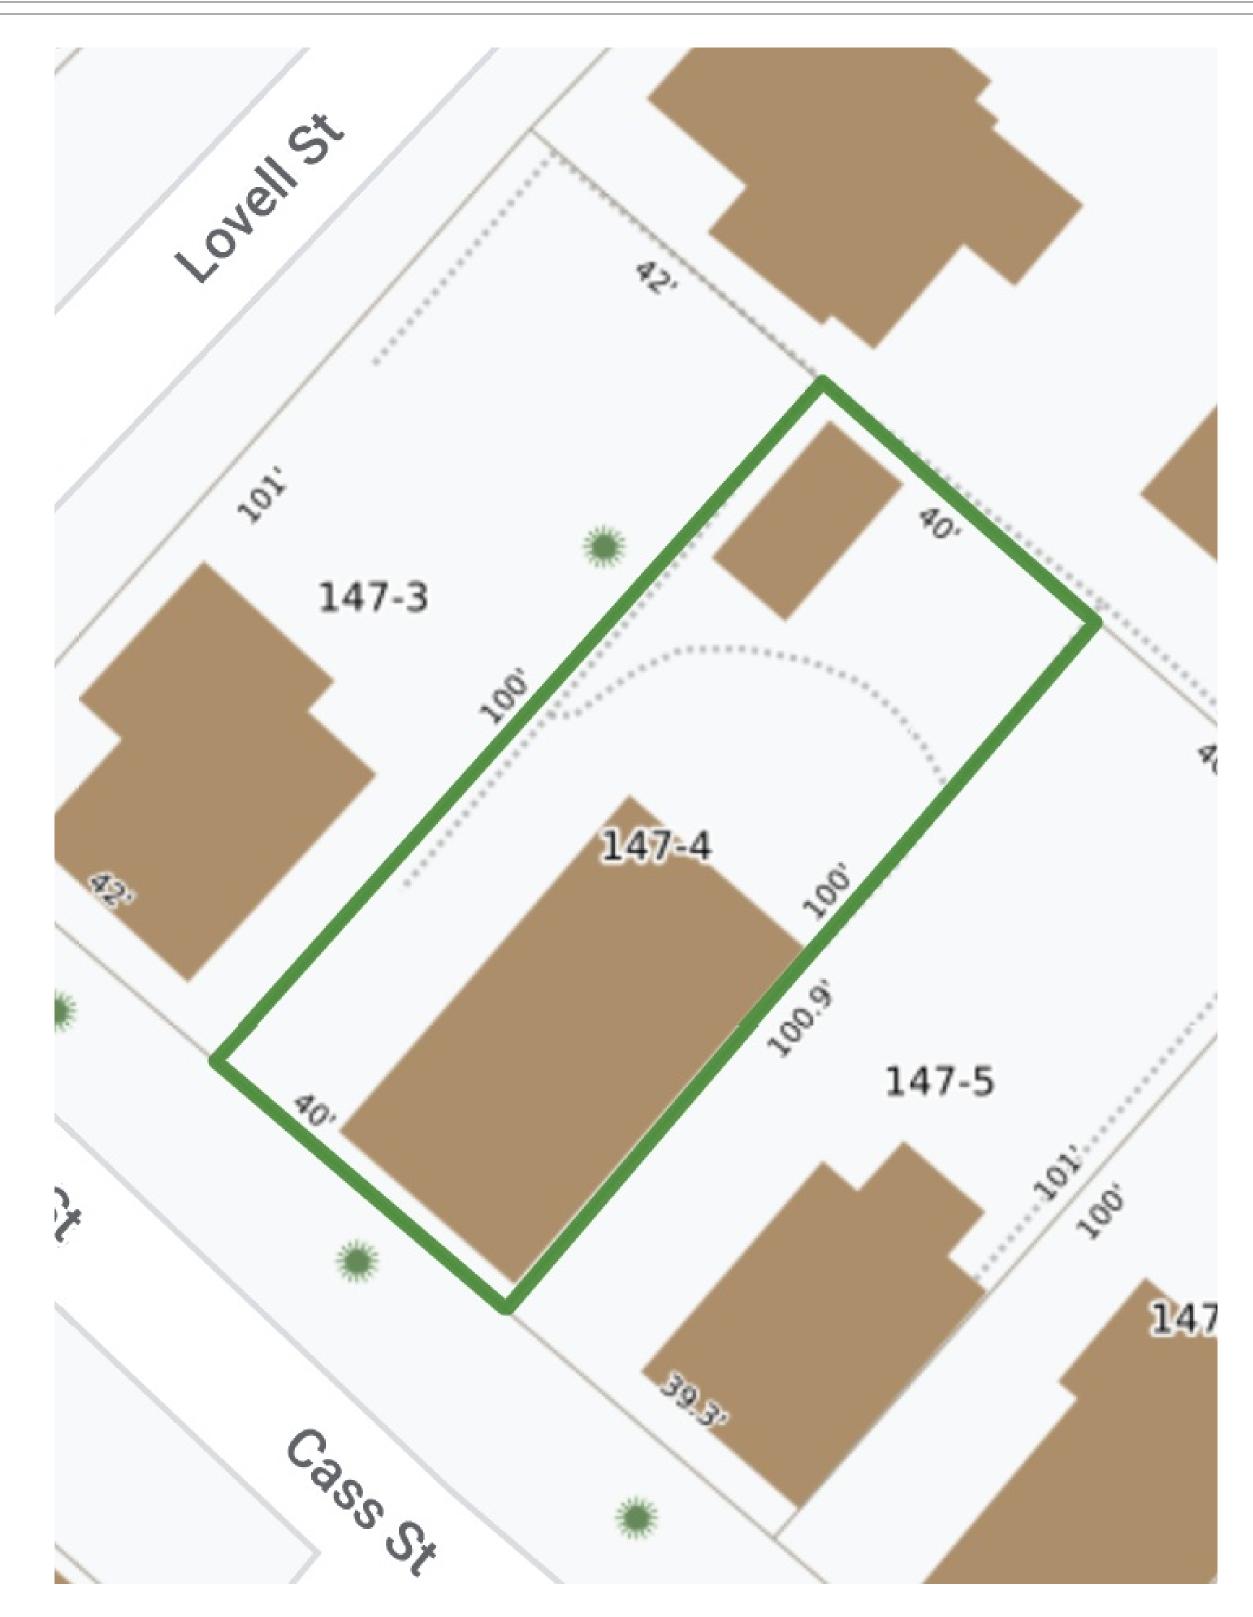

## CALCULATIONS

ZONING MAXIMUMS: GRCfront setback:5'rear setback:10'side setbacks:20'lot coverage:30%

EXISTING CONDITIONS: LOT SIZE: .09 AC (3,920.4 SF)

EXISTING RIDGE HT FROM GRADE: 23.7'

LIVABLE SF: 1396 SF FIRST FLOOR 917 SF 3/4 STORY 479 SF BASEMENT 0

GROSS SF: 2756 SF FIRST FLOOR 917 SF 3/4 STORY 638 SF PORCH (front/ back) 96 SF BASEMENT 905 SF

AREA OF FOOTPRINT: 1213 EXISTING SETBACKS: FRONT: 5' REAR: 48' Garage: 3.0 LEFT: 14'

GARAGE 200 SF

Garage: 2.0.0 RIGHT: 0' Garage: 25'

EXISTING LOT COVERAGE: 30%

PROPOSED CONDITIONS:

PROPOSED RIDGE HT. FROM GRADE:28.8'

LIVABLE SF: 1834 SF FIRST FLOOR 917 SF SECOND FLOOR 917 SF BASEMENT 0 DECK 0

GROSS SF: 3246 SF FIRST FLOOR 917 SF SECOND FLOOR 917 SF BASEMENT 917 SF DECK (FRONT) 11 SF PORCH & STAIRS 76 SF GARAGE 453 SF

AREA OF FOOTPRINT: 1457 SF

PROPOSED SETBACKS: FRONT: 5' REAR: 48' Garage: 4' LEFT: 14' Garage: 3' RIGHT: 0 Garage: 14'4" EXISTING LOT COVERAGE: 37%

<u>CITY OF PORTSMOUTH - MAP GEO GIS</u>

GOOGLE SATELITE SITE