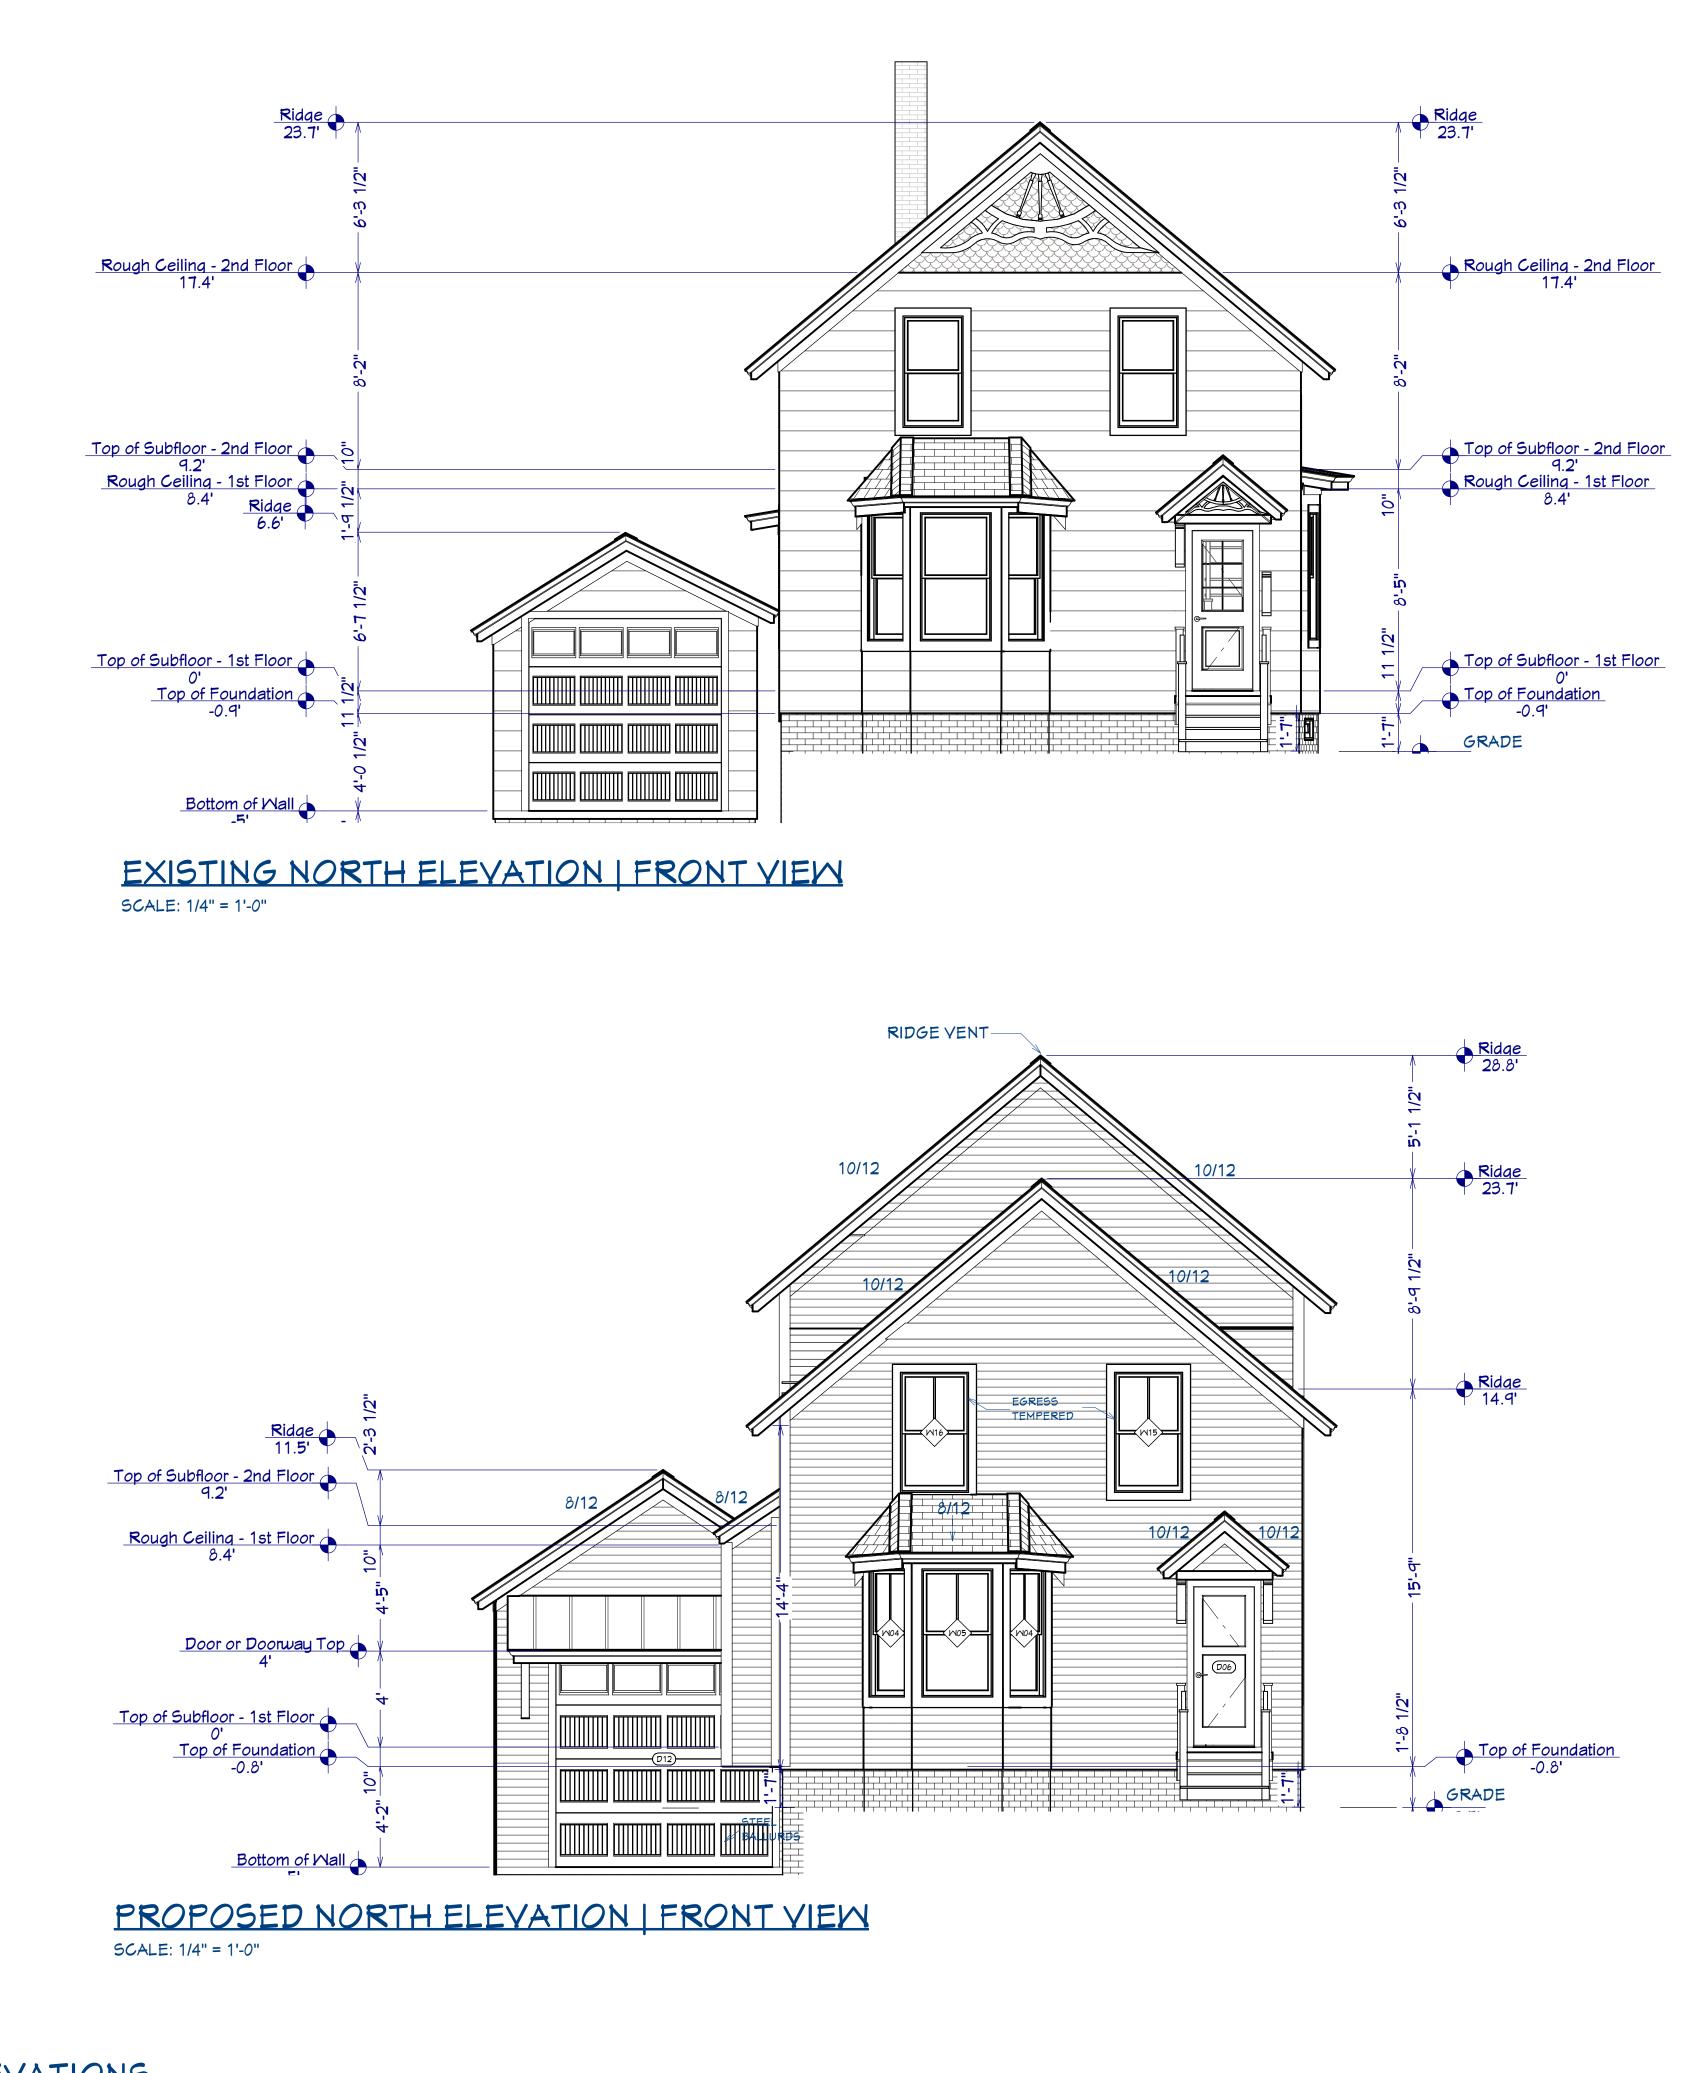

### D

ELEVATIONS SCALE: 1/4" = 1'-0"

PROPOSED NORTH ELEVATION (GARAGE) SCALE: 1/4" = 1'-0"

| <              |                                                                                       |                                                             |
|----------------|---------------------------------------------------------------------------------------|-------------------------------------------------------------|
| Revision Table | Number Date Description                                                               |                                                             |
|                | ELEVATIONS                                                                            |                                                             |
|                | MASON                                                                                 |                                                             |
| CONTACT.       | AMY DUTTON HOME<br>9 MALKER STREET   KITTERY, ME                                      | 201.331-2020                                                |
|                | DAT<br>5/9/2<br>PYRIGHT @<br>HOME 2<br>SCALED<br>24" X E<br>SCAL<br>SEE SC<br>ON DRAM | 2023<br>ABRIGO<br>022<br>FOR:<br>36"<br>.E:<br>ALE<br>NINGS |
|                | A-1                                                                                   | 2                                                           |

## CALCULATIONS

ZONING MAXIMUMS: GRCfront setback:5'rear setback:10'side setbacks:20'lot coverage:30%

EXISTING CONDITIONS: LOT SIZE: .09 AC (3,920.4 SF)

EXISTING RIDGE HT FROM GRADE: 23.7'

LIVABLE SF: 1396 SF FIRST FLOOR 917 SF 3/4 STORY 479 SF BASEMENT 0

GROSS SF: 2756 SF FIRST FLOOR 917 SF 3/4 STORY 638 SF PORCH (front/ back) 96 SF BASEMENT 905 SF

AREA OF FOOTPRINT: 1213 EXISTING SETBACKS: FRONT: 5' REAR: 48' Garage: 3.0 LEFT: 14'

GARAGE 200 SF

Garage: 2.0.0 RIGHT: 0' Garage: 25'

EXISTING LOT COVERAGE: 30%

PROPOSED CONDITIONS:

PROPOSED RIDGE HT. FROM GRADE:28.8'

LIVABLE SF: 1834 SF FIRST FLOOR 917 SF SECOND FLOOR 917 SF BASEMENT 0 DECK 0

GROSS SF: 3246 SF FIRST FLOOR 917 SF SECOND FLOOR 917 SF BASEMENT 917 SF DECK (FRONT) 11 SF PORCH & STAIRS 76 SF GARAGE 453 SF

AREA OF FOOTPRINT: 1457 SF

PROPOSED SETBACKS: FRONT: 5' REAR: 48' Garage: 4' LEFT: 14' Garage: 3' RIGHT: 0 Garage: 14'4" EXISTING LOT COVERAGE: 37%

<u>CITY OF PORTSMOUTH - MAP GEO GIS</u>

GOOGLE SATELITE SITE