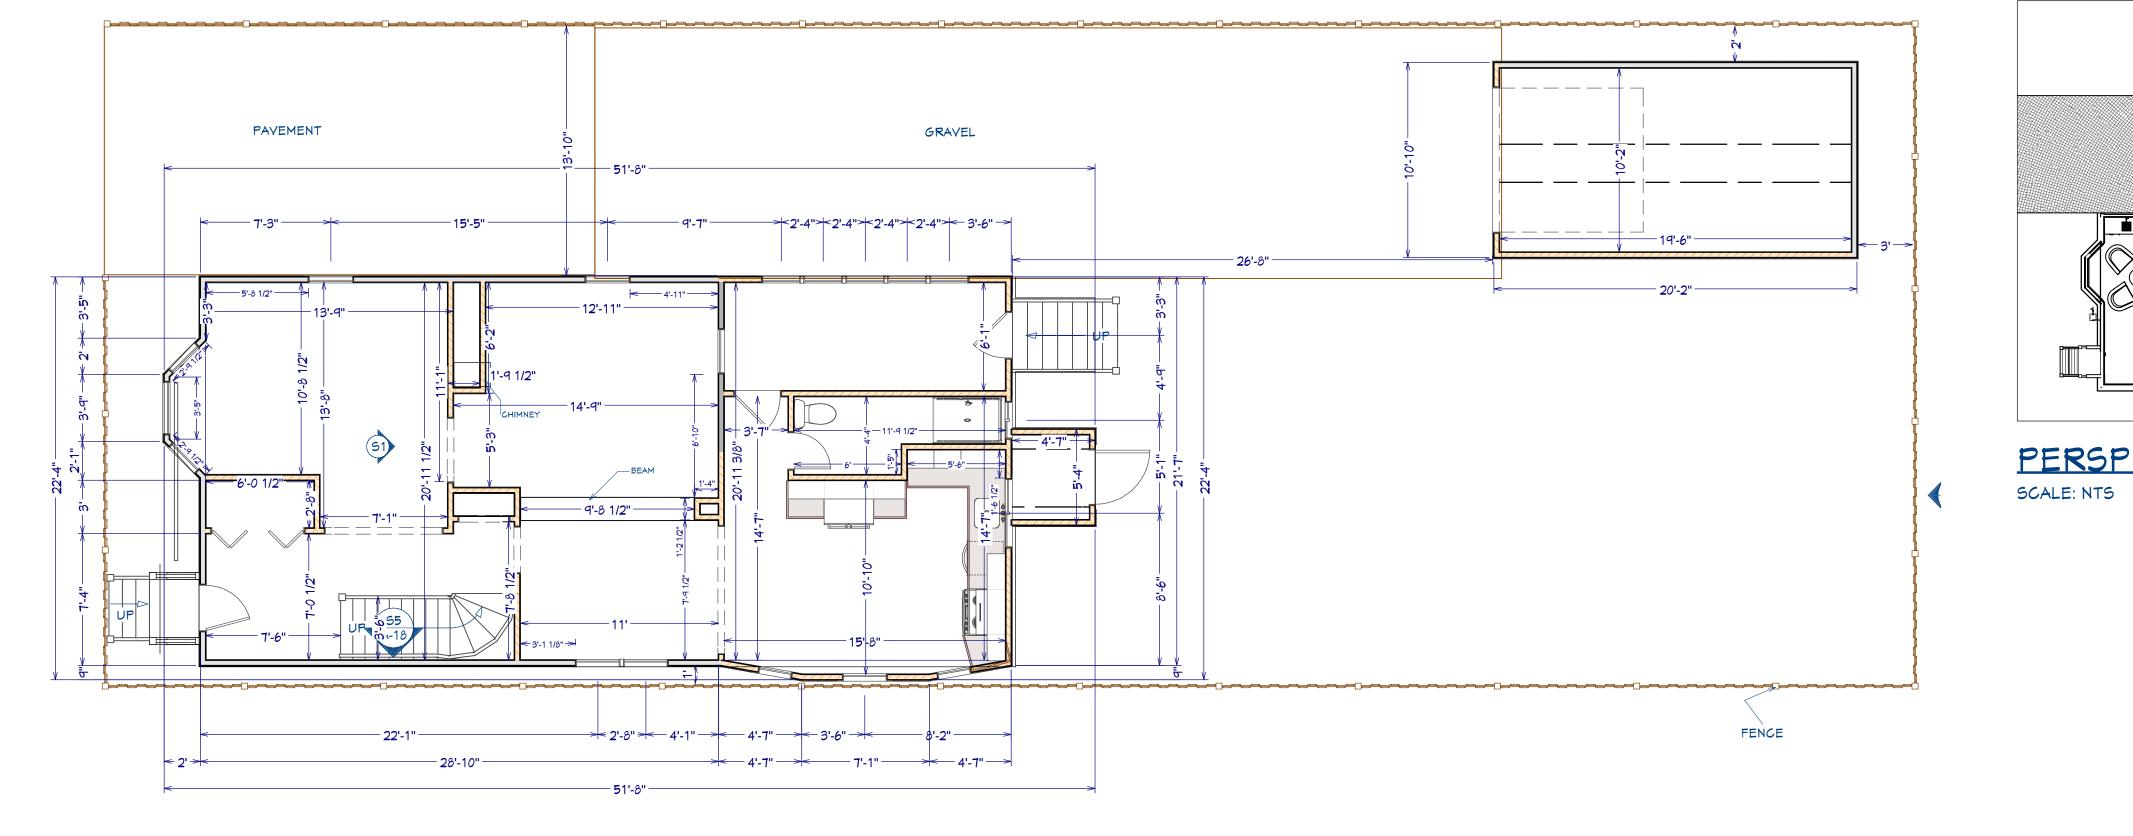

## CALCULATIONS

ZONING MAXIMUMS: GRCfront setback:5'rear setback:10'side setbacks:20'lot coverage:30%

EXISTING CONDITIONS: LOT SIZE: .09 AC (3,920.4 SF)

EXISTING RIDGE HT FROM GRADE: 23.7'

LIVABLE SF: 1396 SF FIRST FLOOR 917 SF 3/4 STORY 479 SF BASEMENT 0

GROSS SF: 2756 SF FIRST FLOOR 917 SF 3/4 STORY 638 SF PORCH (front/ back) 96 SF BASEMENT 905 SF

AREA OF FOOTPRINT: 1213 EXISTING SETBACKS: FRONT: 5' REAR: 48' Garage: 3.0 LEFT: 14'

GARAGE 200 SF

Garage: 2.0.0 RIGHT: 0' Garage: 25'

EXISTING LOT COVERAGE: 30%

PROPOSED CONDITIONS:

PROPOSED RIDGE HT. FROM GRADE:28.8'

LIVABLE SF: 1834 SF FIRST FLOOR 917 SF SECOND FLOOR 917 SF BASEMENT 0 DECK 0

GROSS SF: 3246 SF FIRST FLOOR 917 SF SECOND FLOOR 917 SF BASEMENT 917 SF DECK (FRONT) 11 SF PORCH & STAIRS 76 SF GARAGE 453 SF

AREA OF FOOTPRINT: 1457 SF

PROPOSED SETBACKS: FRONT: 5' REAR: 48' Garage: 4' LEFT: 14' Garage: 3' RIGHT: 0 Garage: 14'4" EXISTING LOT COVERAGE: 37%

<u>CITY OF PORTSMOUTH - MAP GEO GIS</u>

GOOGLE SATELITE SITE