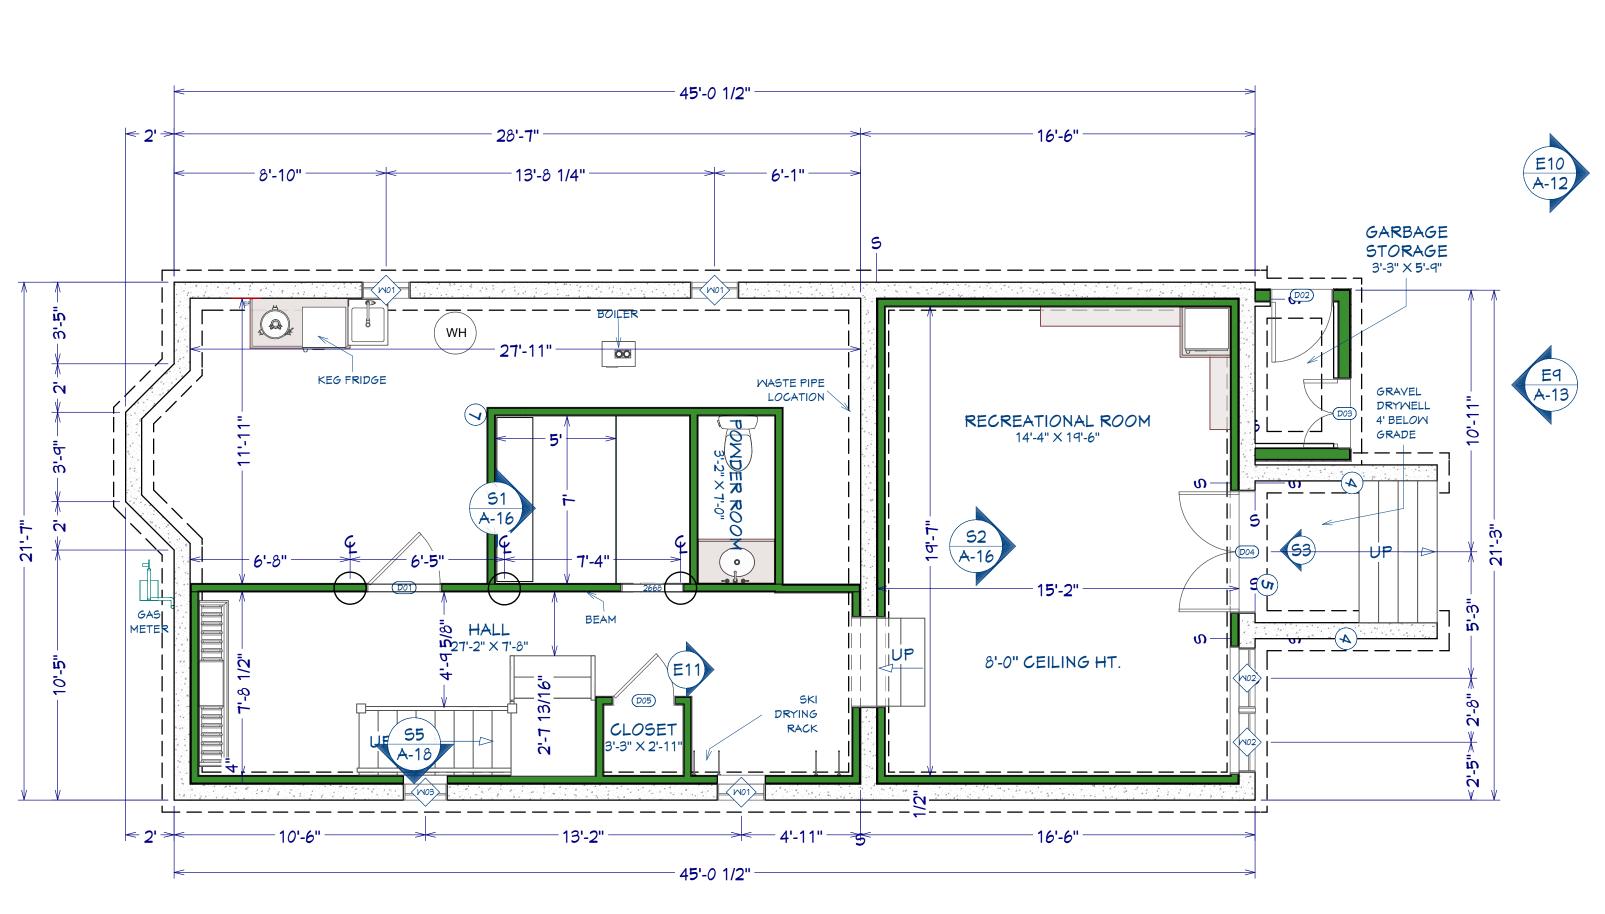

# CAD BLOCK GUIDE

| EXISTING FOOTPRINT (805 SQFT) |
|-------------------------------|
|                               |

PROPOSED ADDITION (551 SQFT)

PROPOSED DECK (95 SQFT)

EXISTING TO BE REMOVED (26 SQFT)

## FIRST FLOOR

**RENOVATION PLAN** SCALE: 1/4" = 1'-0"