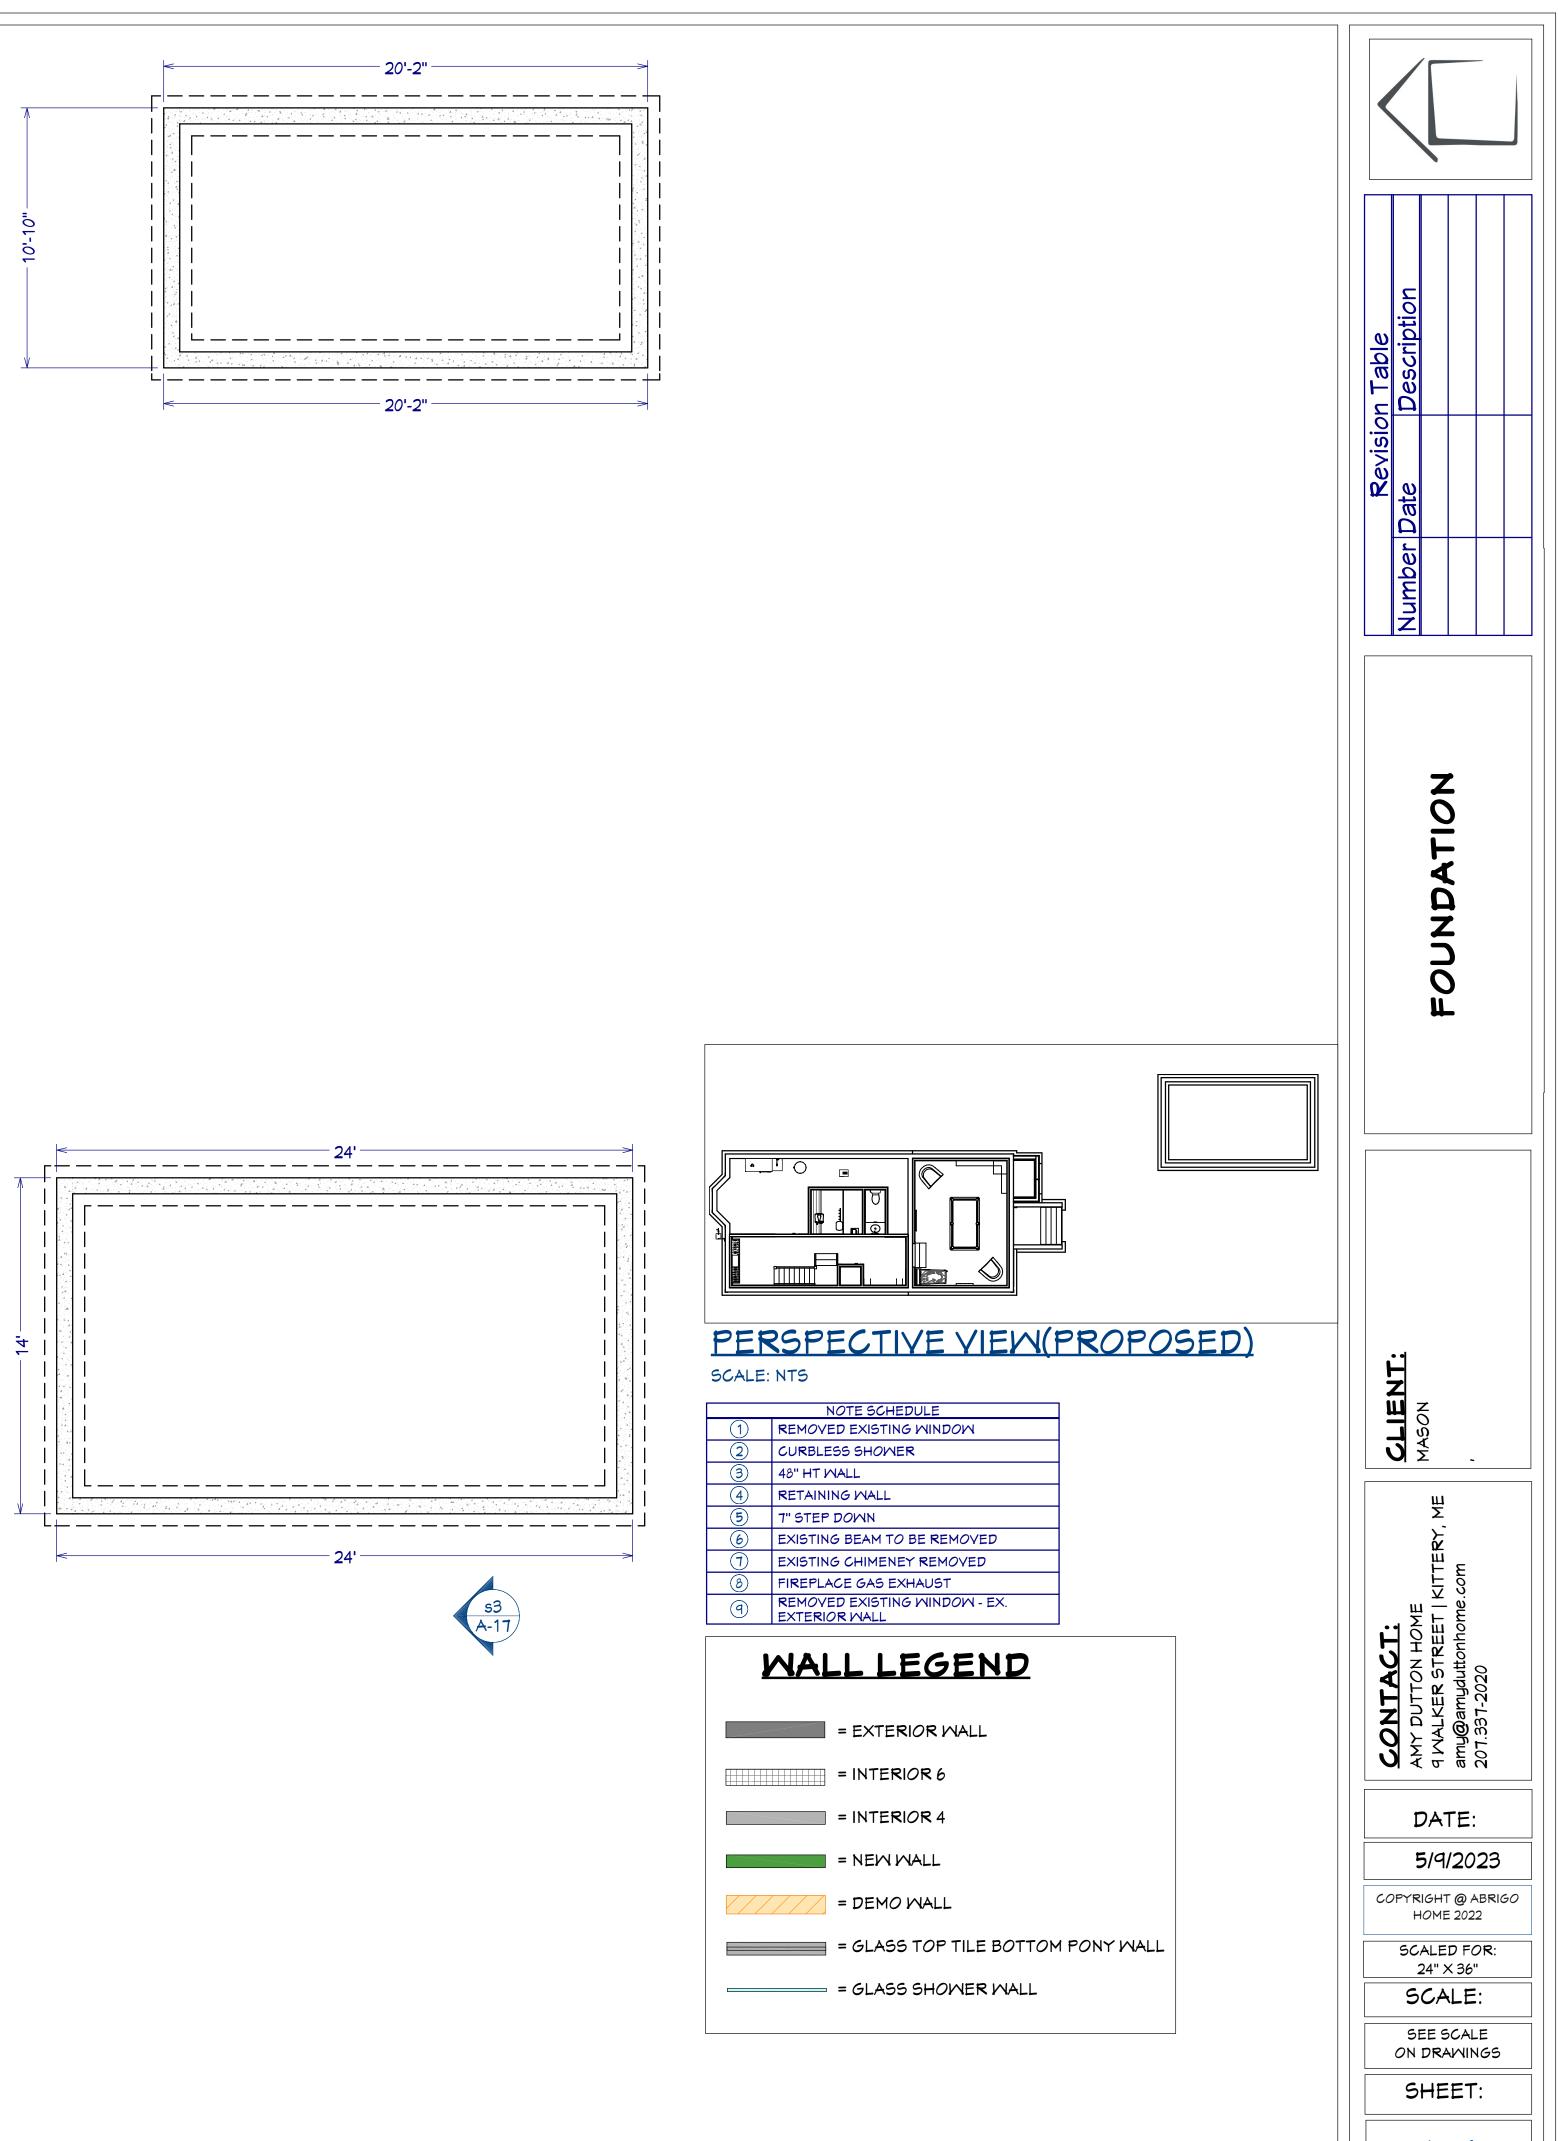

# PERSPECTIVE VIEW(PROPOSED)

| CHEDULE           |
|-------------------|
| STING WINDOW      |
| OMER              |
|                   |
| LL                |
|                   |
| I TO BE REMOVED   |
| IENEY REMOVED     |
| S EXHAUST         |
| TING WINDOW - EX. |
|                   |

|              | NOTE SCHEDULE                                  |  |  |  |  |  |
|--------------|------------------------------------------------|--|--|--|--|--|
|              | REMOVED EXISTING WINDOW                        |  |  |  |  |  |
| 2            | CURBLESS SHOWER                                |  |  |  |  |  |
| 3            | 48" HT MALL                                    |  |  |  |  |  |
| 4            | RETAINING MALL                                 |  |  |  |  |  |
| 5            | 7" STEP DOWN                                   |  |  |  |  |  |
| 6            | EXISTING BEAM TO BE REMOVED                    |  |  |  |  |  |
|              | EXISTING CHIMENEY REMOVED                      |  |  |  |  |  |
| 8            | FIREPLACE GAS EXHAUST                          |  |  |  |  |  |
| ( <b>q</b> ) | REMOVED EXISTING WINDOW - EX.<br>EXTERIOR WALL |  |  |  |  |  |