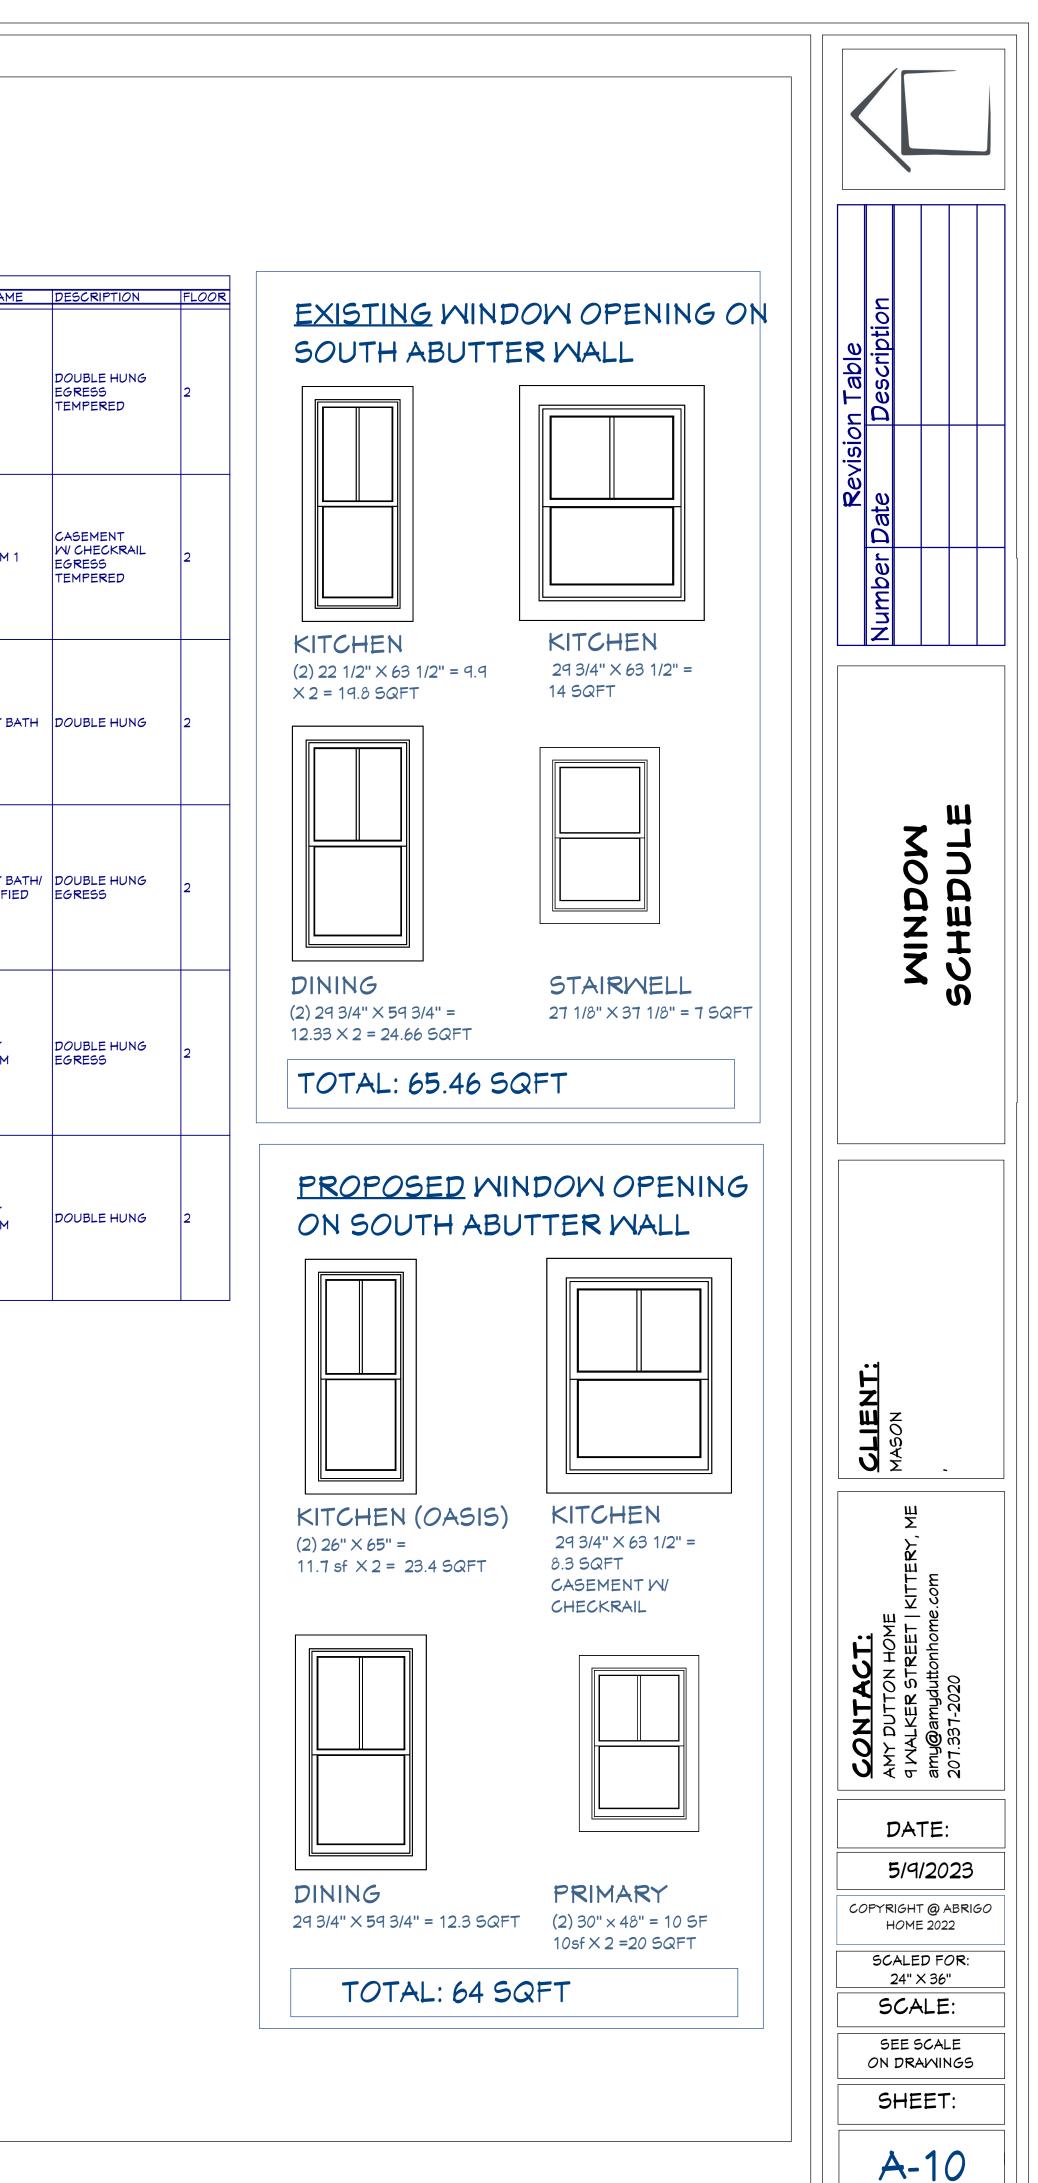

## <u>MINDOM SCHEDULE:</u> MFG: MARVIN ELEVATE

\*\*MULL WINDOWS TOGETHER WHEN APPROPRIATE

\*EGRESS = SIGNIFIES EGRESS (see window notes for specs)

MINDOW SCHEDULE

| JMBER | QTY |                  | DW SCHEDI<br>WIDTH | JLE<br>HEIGHT | ROOM NAME | DESCRIPTION                                                                         | FLOOR |
|-------|-----|------------------|--------------------|---------------|-----------|-------------------------------------------------------------------------------------|-------|
| 04    | 2   | 26"×65"          | 25 "               |               | LIVING    |                                                                                     | 1     |
| 05    | 1   | 36 3/8"×65"      | 35 3/8 "           | 64 "          | LIVING    | DOUBLE HUNG                                                                         | 1     |
| 06    | 2   | 31" <b>×65</b> " | 30 "               | 64 "          | LIVING    | DOUBLE HUNG                                                                         | 1     |
| 07    | 1   | 31"X65"          | 30 "               | 64 "          | PANTRY    | DOUBLE HUNG                                                                         | 1     |
| 08    | 1   | 27"×37"          | 26 "               | 36 "          | SHOMER 1  | DOUBLE HUNG                                                                         | 1     |
| 09    | 2   | 27"×37"          | 26 "               | 36 "          | KITCHEN   | DOUBLE HUNG                                                                         | 1     |
| 10    | З   | 33"×65"          | 32 "               | 64 "          | KITCHEN   | DOUBLE HUNG                                                                         | 1     |
| 11    | 2   | 27"×65"          | 26 "               | 64 "          | KITCHEN   | DOUBLE HUNG<br>(EXISTING WINDOW<br>OPENING ON<br>SOUTH ABUTTER<br>WALL)             | 1     |
| 12    | 1   | 30 3/4"×41"      | 29 3/4 "           | 40 "          | KITCHEN   | CASEMENT W<br>CHECKRAIL<br>(EXISTING WINDOW<br>OPENING ON<br>SOUTH ABUTTER<br>WALL) | 1     |
| 13    | 1   | 30 3/4"×60 3/4"  | 29 3/4 "           | 59 3/4 "      | DINING    | DOUBLE HUNG<br>(EXISTING WINDOW<br>OPENING ON<br>SOUTH ABUTTER<br>WALL)             | 1     |
| 14    | 2   | 31"X49"          | 30 "               | 48 "          | GARAGE    | DOUBLE HUNG                                                                         | 1     |