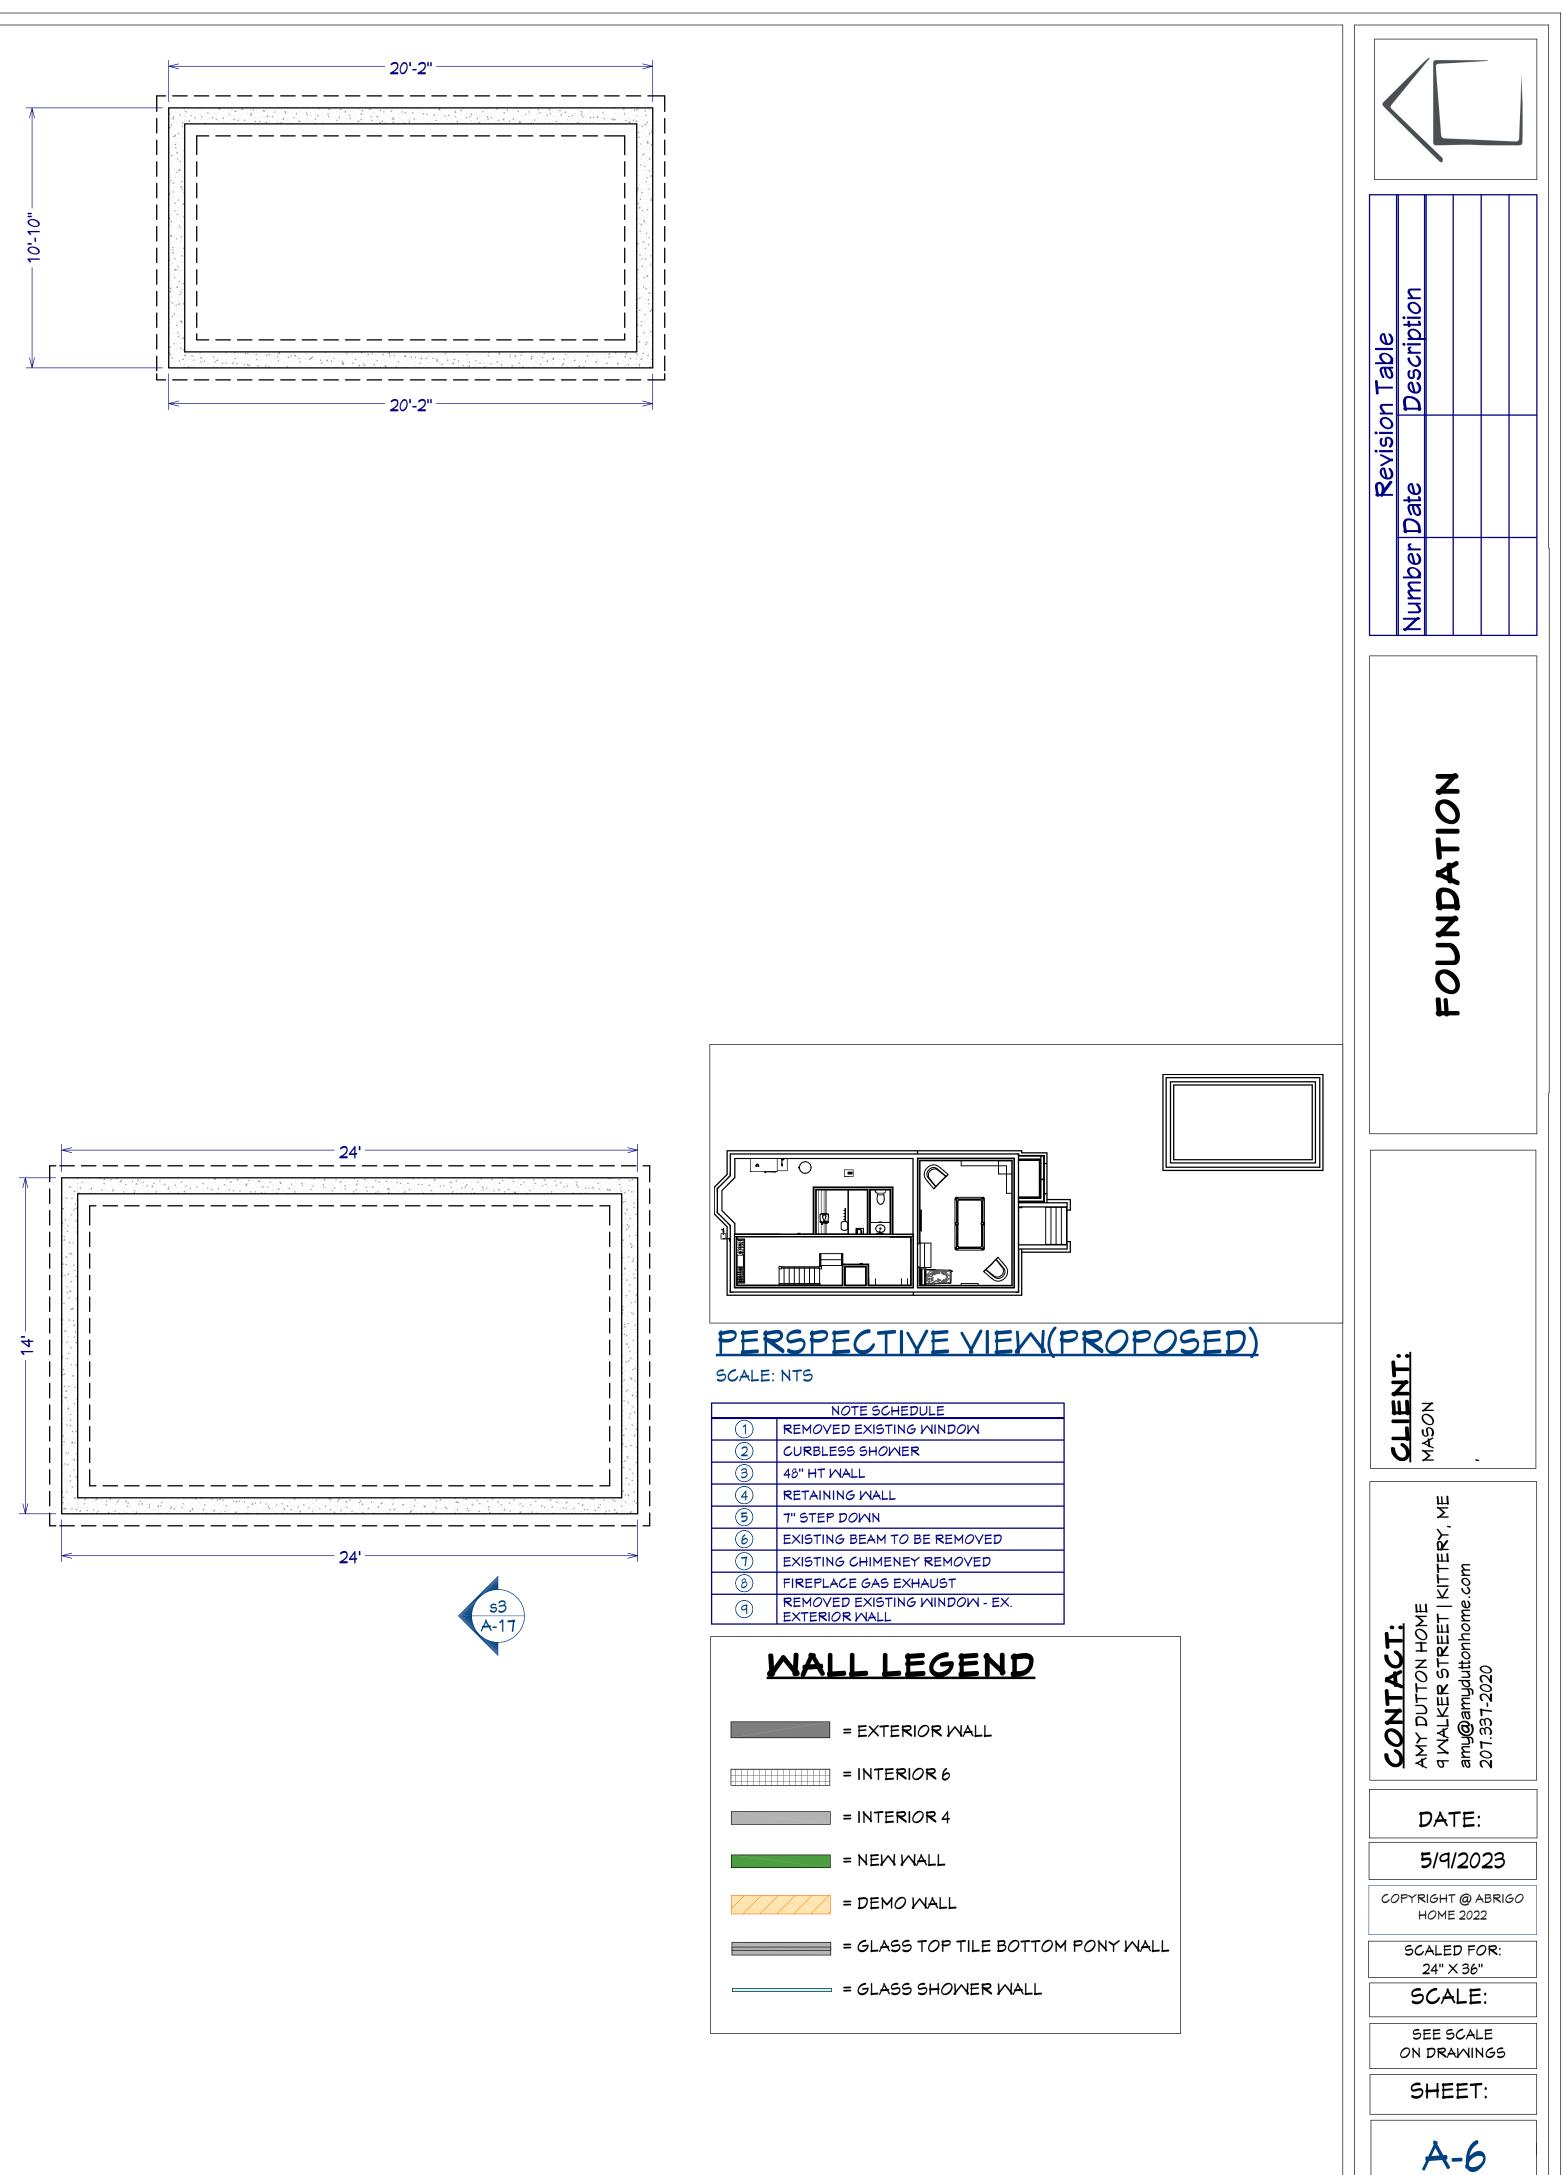

# PERSPECTIVE VIEW(PROPOSED)

| CHEDULE           |
|-------------------|
| STING WINDOW      |
| OMER              |
|                   |
| LL                |
|                   |
| I TO BE REMOVED   |
| IENEY REMOVED     |
| S EXHAUST         |
| TING WINDOW - EX. |
|                   |

# MALL LEGEND

= GLASS TOP TILE BOTTOM PONY WALL

| Revision Table Number Date Description                                                                                                  |
|-----------------------------------------------------------------------------------------------------------------------------------------|
| FIRST FLOOR                                                                                                                             |
| <b>CLIENT:</b><br>MASON                                                                                                                 |
| <b>CONTACT.</b><br>AMY DUTTON HOME<br>4 WALKER STREET   KITTERY, ME<br>amy@amyduttonhome.com<br>201.331-2020                            |
| DATE:<br>5/9/2023<br>COPYRIGHT @ ABRIGO<br>HOME 2022<br>SCALED FOR:<br>24" × 36"<br>SCALE:<br>SEE SCALE<br>ON DRAWINGS<br>SHEET:<br>A-7 |

|              | NOTE SCHEDULE                                  |  |  |  |  |  |
|--------------|------------------------------------------------|--|--|--|--|--|
|              | REMOVED EXISTING WINDOW                        |  |  |  |  |  |
| 2            | CURBLESS SHOWER                                |  |  |  |  |  |
| 3            | 48" HT MALL                                    |  |  |  |  |  |
| 4            | RETAINING MALL                                 |  |  |  |  |  |
| 5            | 7" STEP DOWN                                   |  |  |  |  |  |
| 6            | EXISTING BEAM TO BE REMOVED                    |  |  |  |  |  |
|              | EXISTING CHIMENEY REMOVED                      |  |  |  |  |  |
| 8            | FIREPLACE GAS EXHAUST                          |  |  |  |  |  |
| ( <b>q</b> ) | REMOVED EXISTING WINDOW - EX.<br>EXTERIOR WALL |  |  |  |  |  |