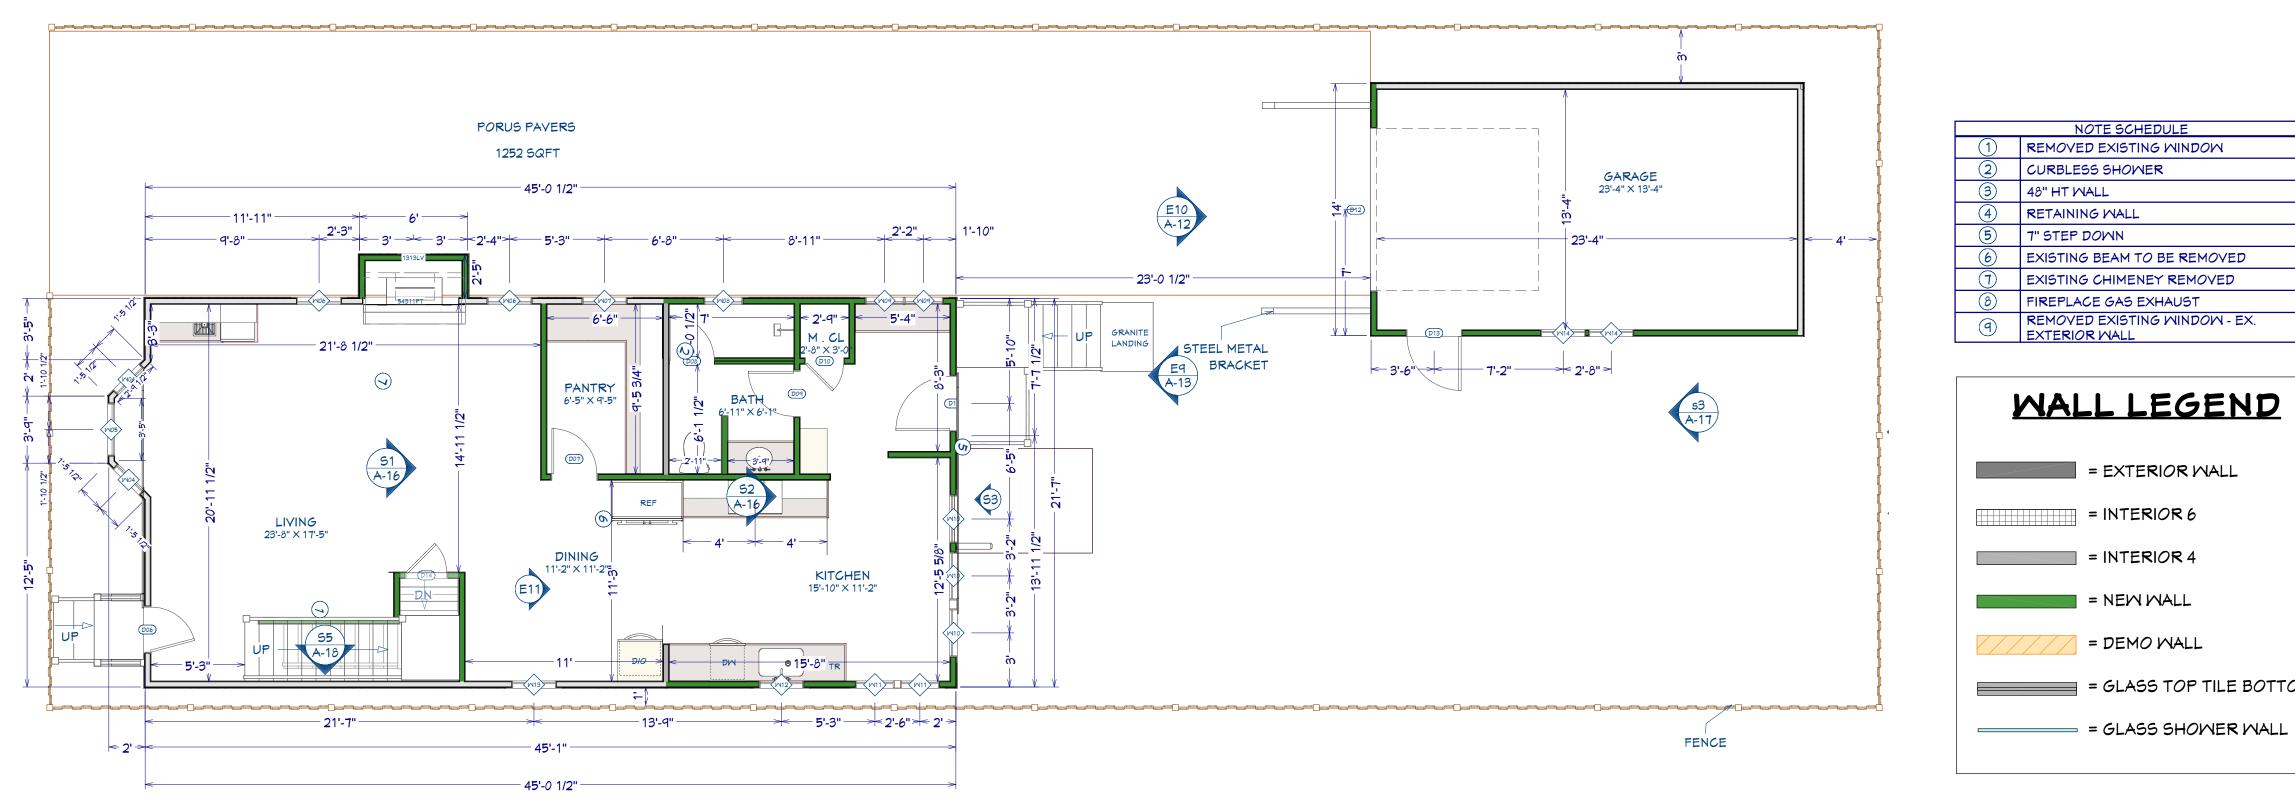

# CAD BLOCK GUIDE

| EXISTING FOOTPRINT (805 SQFT) |
|-------------------------------|
|                               |

PROPOSED ADDITION (551 SQFT)

PROPOSED DECK (95 SQFT)

EXISTING TO BE REMOVED (26 SQFT)

## FIRST FLOOR

**RENOVATION PLAN** SCALE: 1/4" = 1'-0"

# MALL LEGEND

= GLASS TOP TILE BOTTOM PONY WALL

| Revision Table Number Date Description                                                                                                  |
|-----------------------------------------------------------------------------------------------------------------------------------------|
| FIRST FLOOR                                                                                                                             |
| <b>CLIENT:</b><br>MASON                                                                                                                 |
| <b>CONTACT.</b><br>AMY DUTTON HOME<br>4 WALKER STREET   KITTERY, ME<br>amy@amyduttonhome.com<br>201.331-2020                            |
| DATE:<br>5/9/2023<br>COPYRIGHT @ ABRIGO<br>HOME 2022<br>SCALED FOR:<br>24" × 36"<br>SCALE:<br>SEE SCALE<br>ON DRAWINGS<br>SHEET:<br>A-7 |