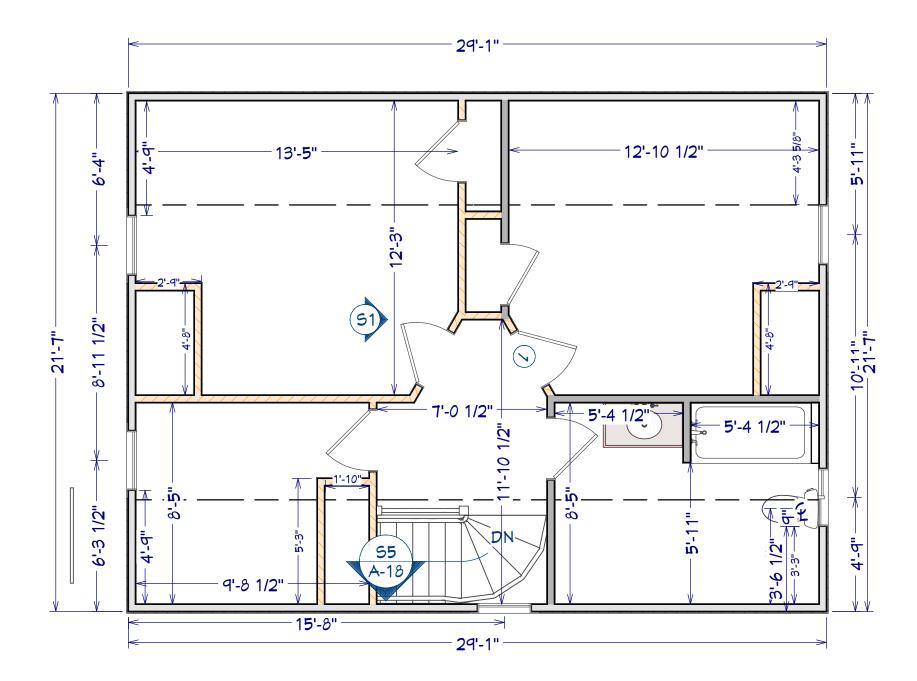

# SECOND FLOOR

**RENOVATION PLAN** SCALE: 1/4" = 1'-0"

EXISTING FOUNDATION PLAN

SCALE: 1/4" = 1'-0"

SCALE: 3/16" = 1'-0"

## EXISTING SECOND FLOOR PLAN