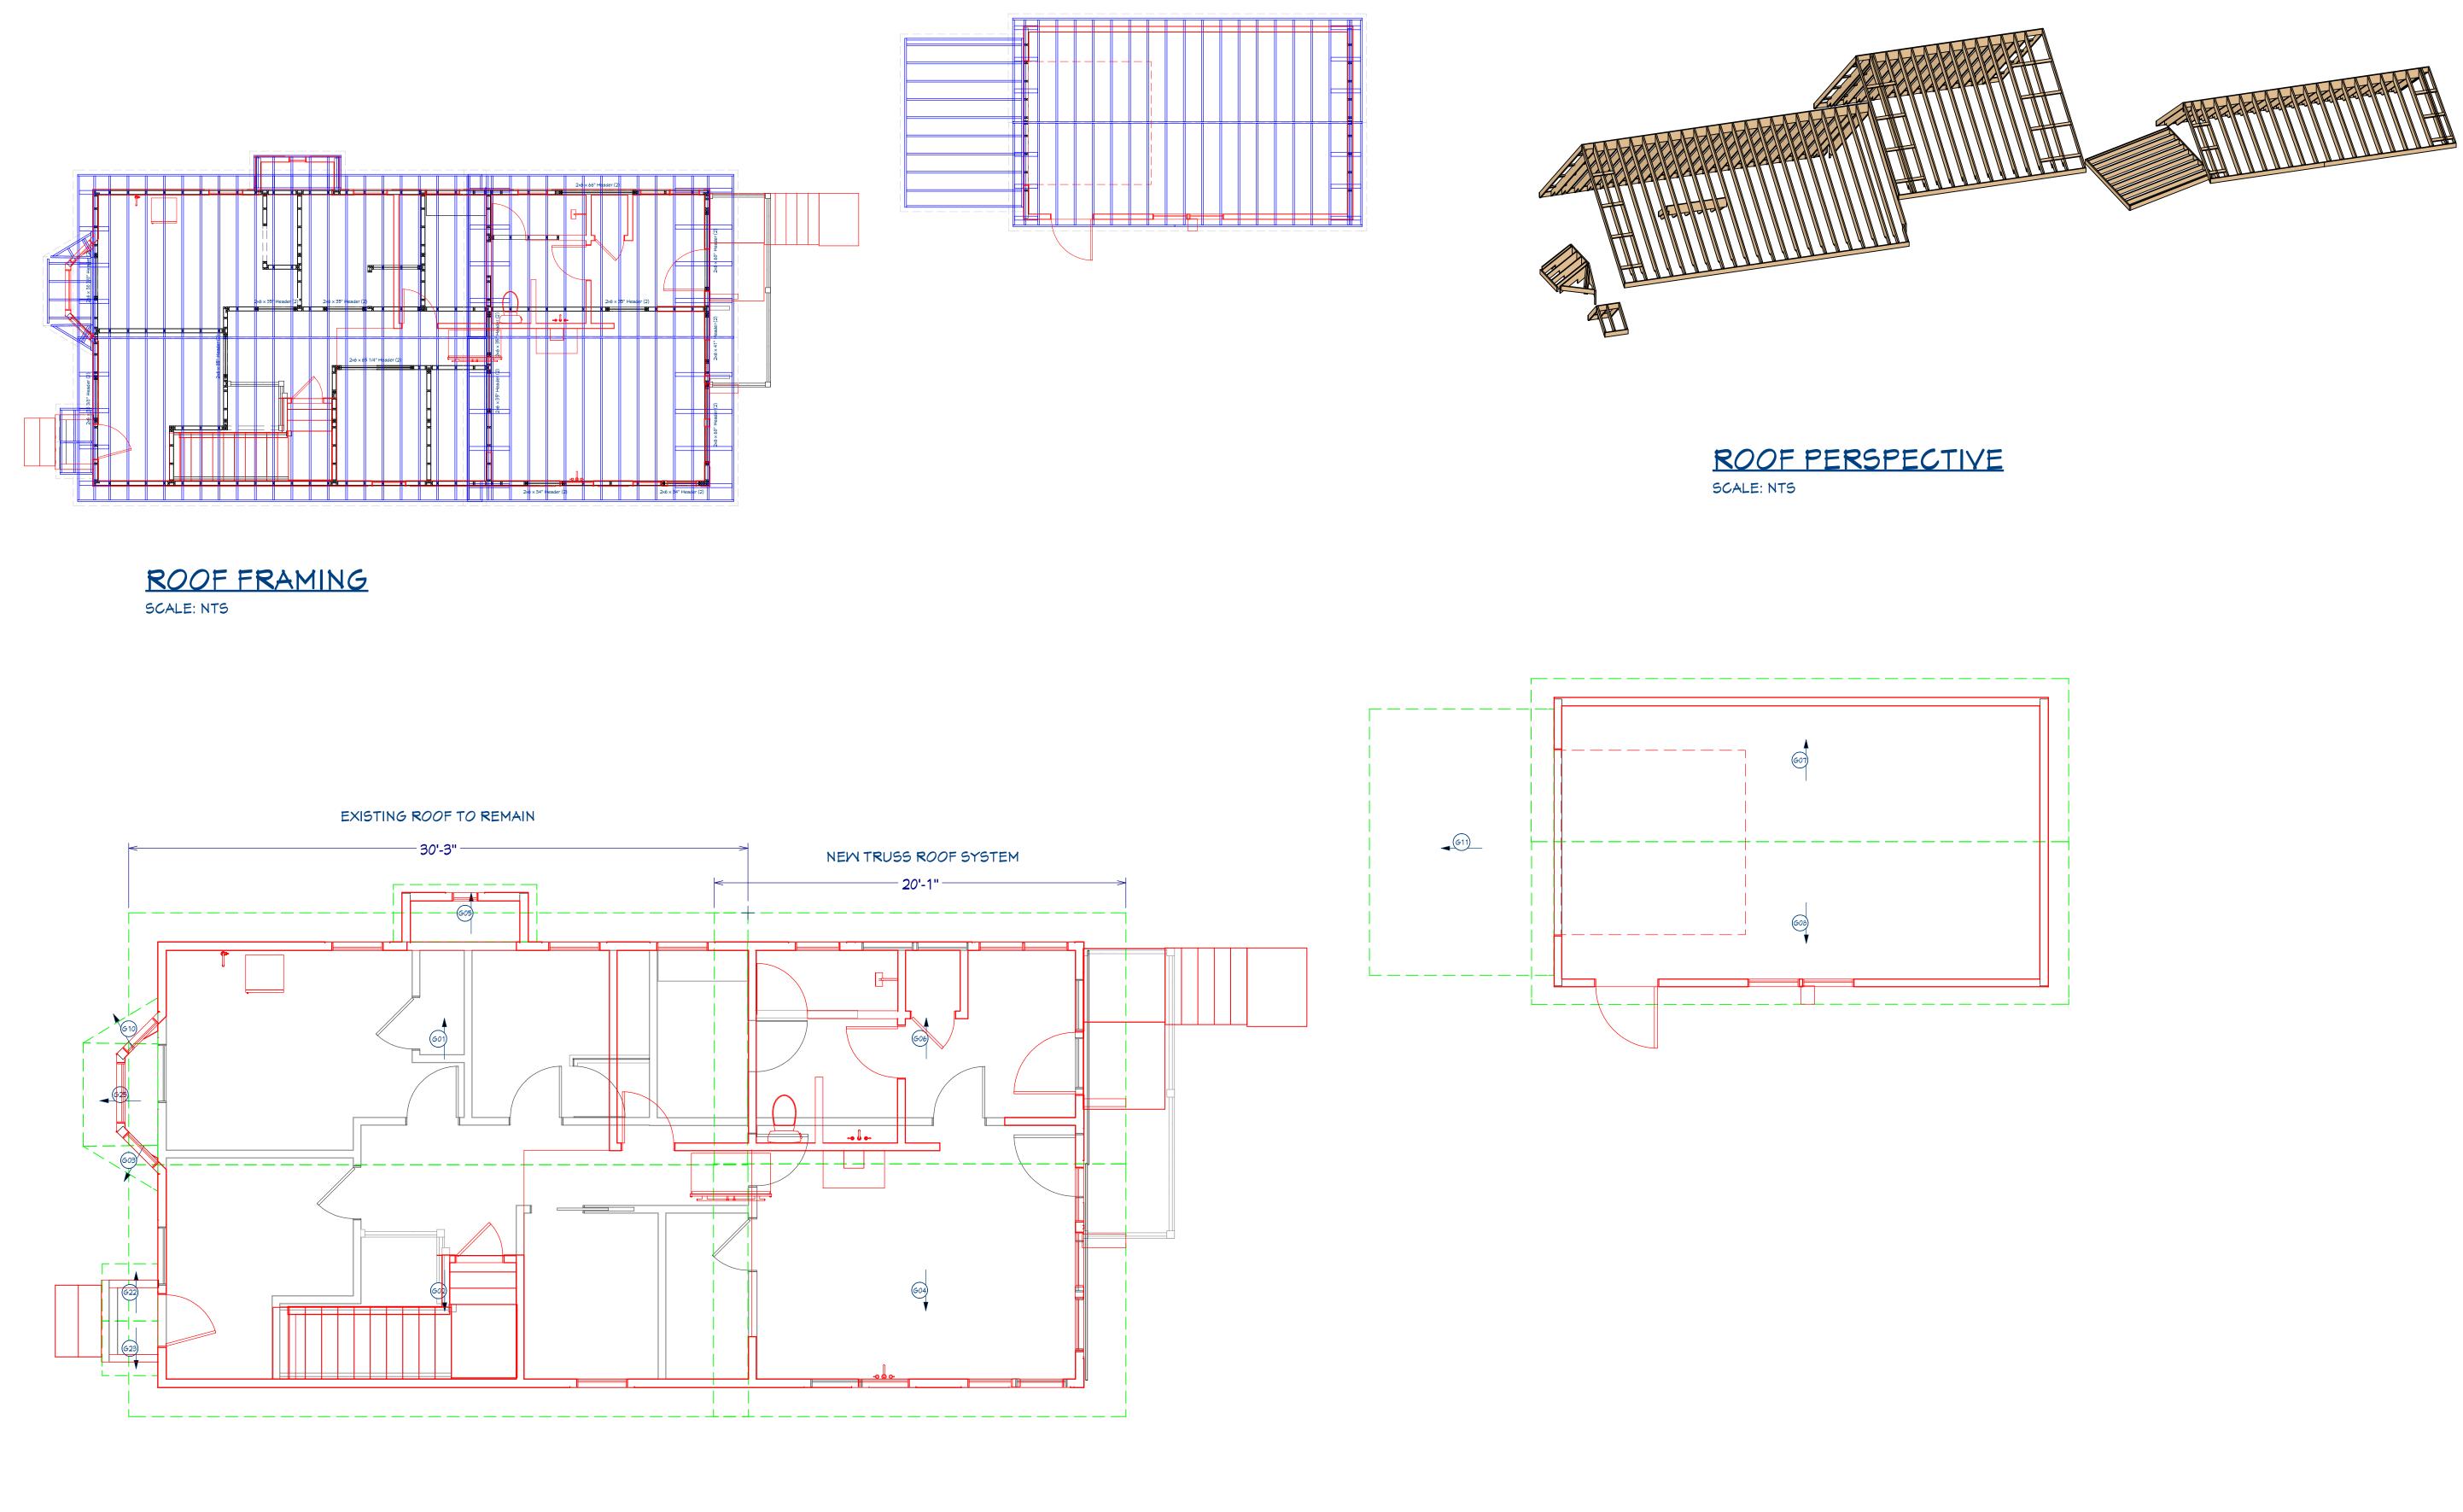

### NOTES:

1. PROVE 2 X 10 FLOOR JOISTS AT 16" O.C. TYPICAL

- 2. INTERIOR NON-BEARING STUD WALLS ARE 2 X 4 AT 16"0.c.
- 3. INTERIOR BEARING WALLS ARE 2 X 6 AT 16" O.C. #S-2 OR BETTER 4. HEADERS FOR DOORS AND WINDOWS UP TO 6 FEET ARE (2) 2 X 10's
- 5. ENGINEERED FLOOR BEAM TO BE DESIGNED AND SUBMITTED PRIOR TO CONSTRUCION BY STRUCTURAL ENGINEER. 6. CEILING JOISTS FOR THE SECOND FLOOR ARE 2X6.
- 7. ROOF PLANES ARE GREEN
- 8. FIRST FLOOR WALLS ARE RED 9. 2ND FLOOR WALLS ARE GREY