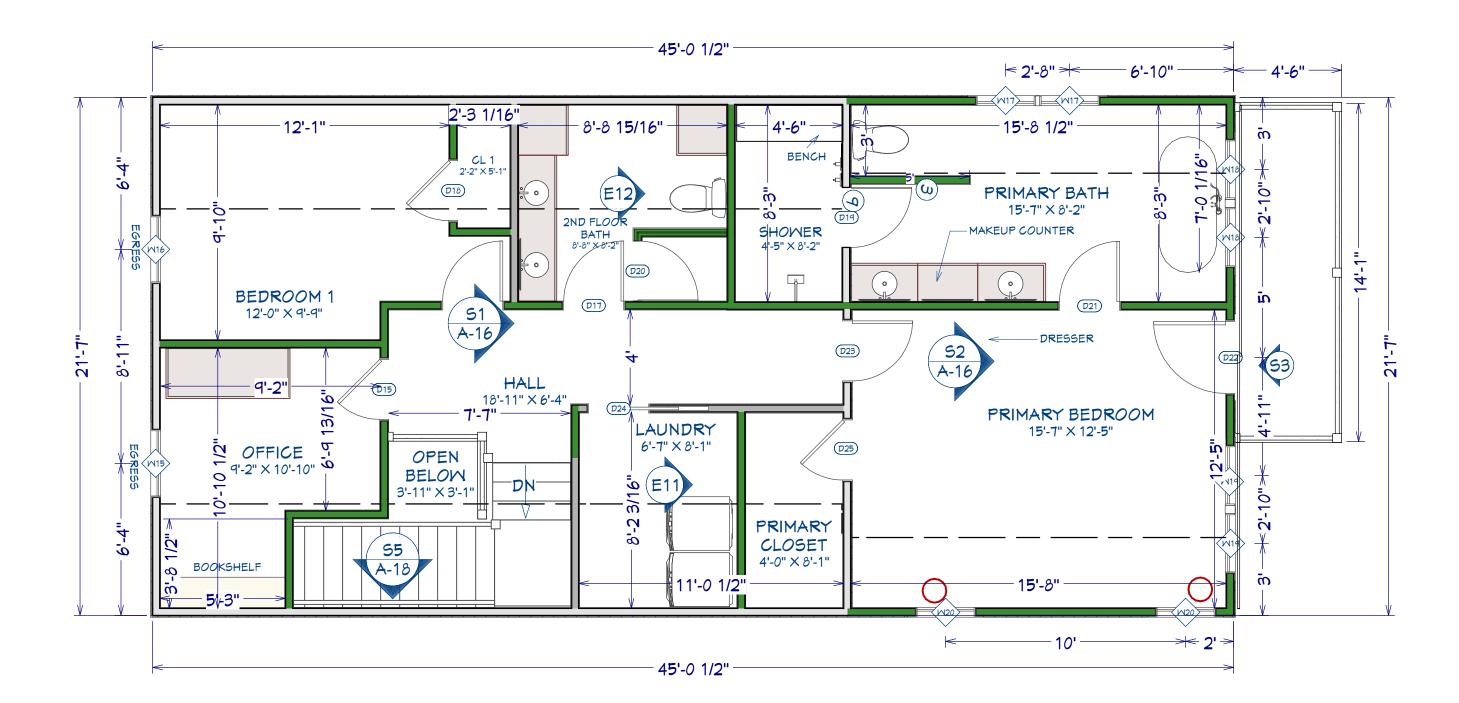

|
|-----------------------------------------------------------------------------------------------------------------------------------------|
| FIRST FLOOR                                                                                                                             |
| <b>CLIENT:</b><br>MASON                                                                                                                 |
| <b>CONTACT.</b><br>AMY DUTTON HOME<br>4 WALKER STREET   KITTERY, ME<br>amy@amyduttonhome.com<br>201.331-2020                            |
| DATE:<br>5/9/2023<br>COPYRIGHT @ ABRIGO<br>HOME 2022<br>SCALED FOR:<br>24" × 36"<br>SCALE:<br>SEE SCALE<br>ON DRAWINGS<br>SHEET:<br>A-7 |



## EXISTING SECOND FLOOR PLAN





# PROPOSED SECOND FLOOR PLAN

SCALE: 1/4" = 1'-0"



## PERSPECTIVE VIEW(PROPOSED) SCALE: NTS







### NOTES:

1. PROVE 2 X 10 FLOOR JOISTS AT 16" O.C. TYPICAL

- 2. INTERIOR NON-BEARING STUD WALLS ARE 2 X 4 AT 16"0.c.
- 3. INTERIOR BEARING WALLS ARE 2 X 6 AT 16" O.C. #S-2 OR BETTER 4. HEADERS FOR DOORS AND WINDOWS UP TO 6 FEET ARE (2) 2 X 10's
- 5. ENGINEERED FLOOR BEAM TO BE DESIGNED AND SUBMITTED PRIOR TO CONSTRUCION BY STRUCTURAL ENGINEER. 6. CEILING JOISTS FOR THE SECOND FLOOR ARE 2X6.
- 7. ROOF PLANES ARE GREEN
- 8. FIRST FLOOR WALLS ARE RED 9. 2ND FLOOR WALLS ARE GREY







Revision Table ce Description <u>n</u> Z S 11 0 80 CLIEN' AMY DU AMY DU DATE: 5/9/2023 COPYRIGHT @ ABRIGO HOME 2022 SCALED FOR: 24" × 36" SCALE: SEE SCALE ON DRAWINGS SHEET: A-9

## <u>MINDOM SCHEDULE:</u> M