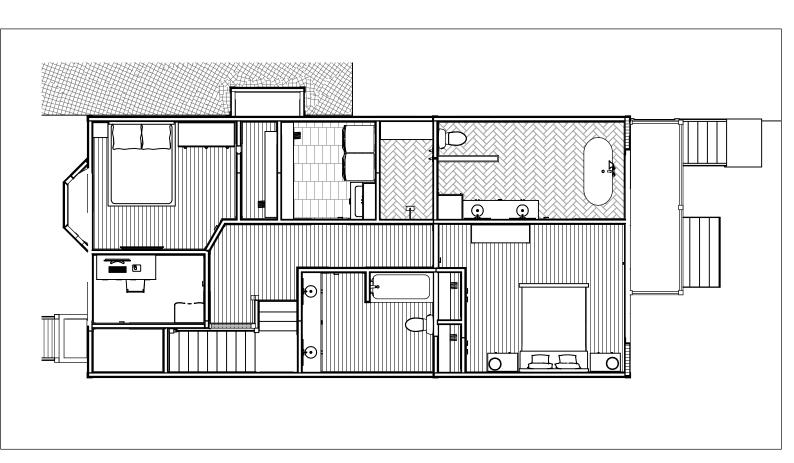

# PERSPECTIVE VIEW(PROPOSED)

| CHEDULE           |
|-------------------|
| STING WINDOW      |
| OMER              |
|                   |
| LL                |
|                   |
| I TO BE REMOVED   |
| IENEY REMOVED     |
| S EXHAUST         |
| TING WINDOW - EX. |
|                   |

## PERSPECTIVE VIEW(PROPOSED) SCALE: NTS