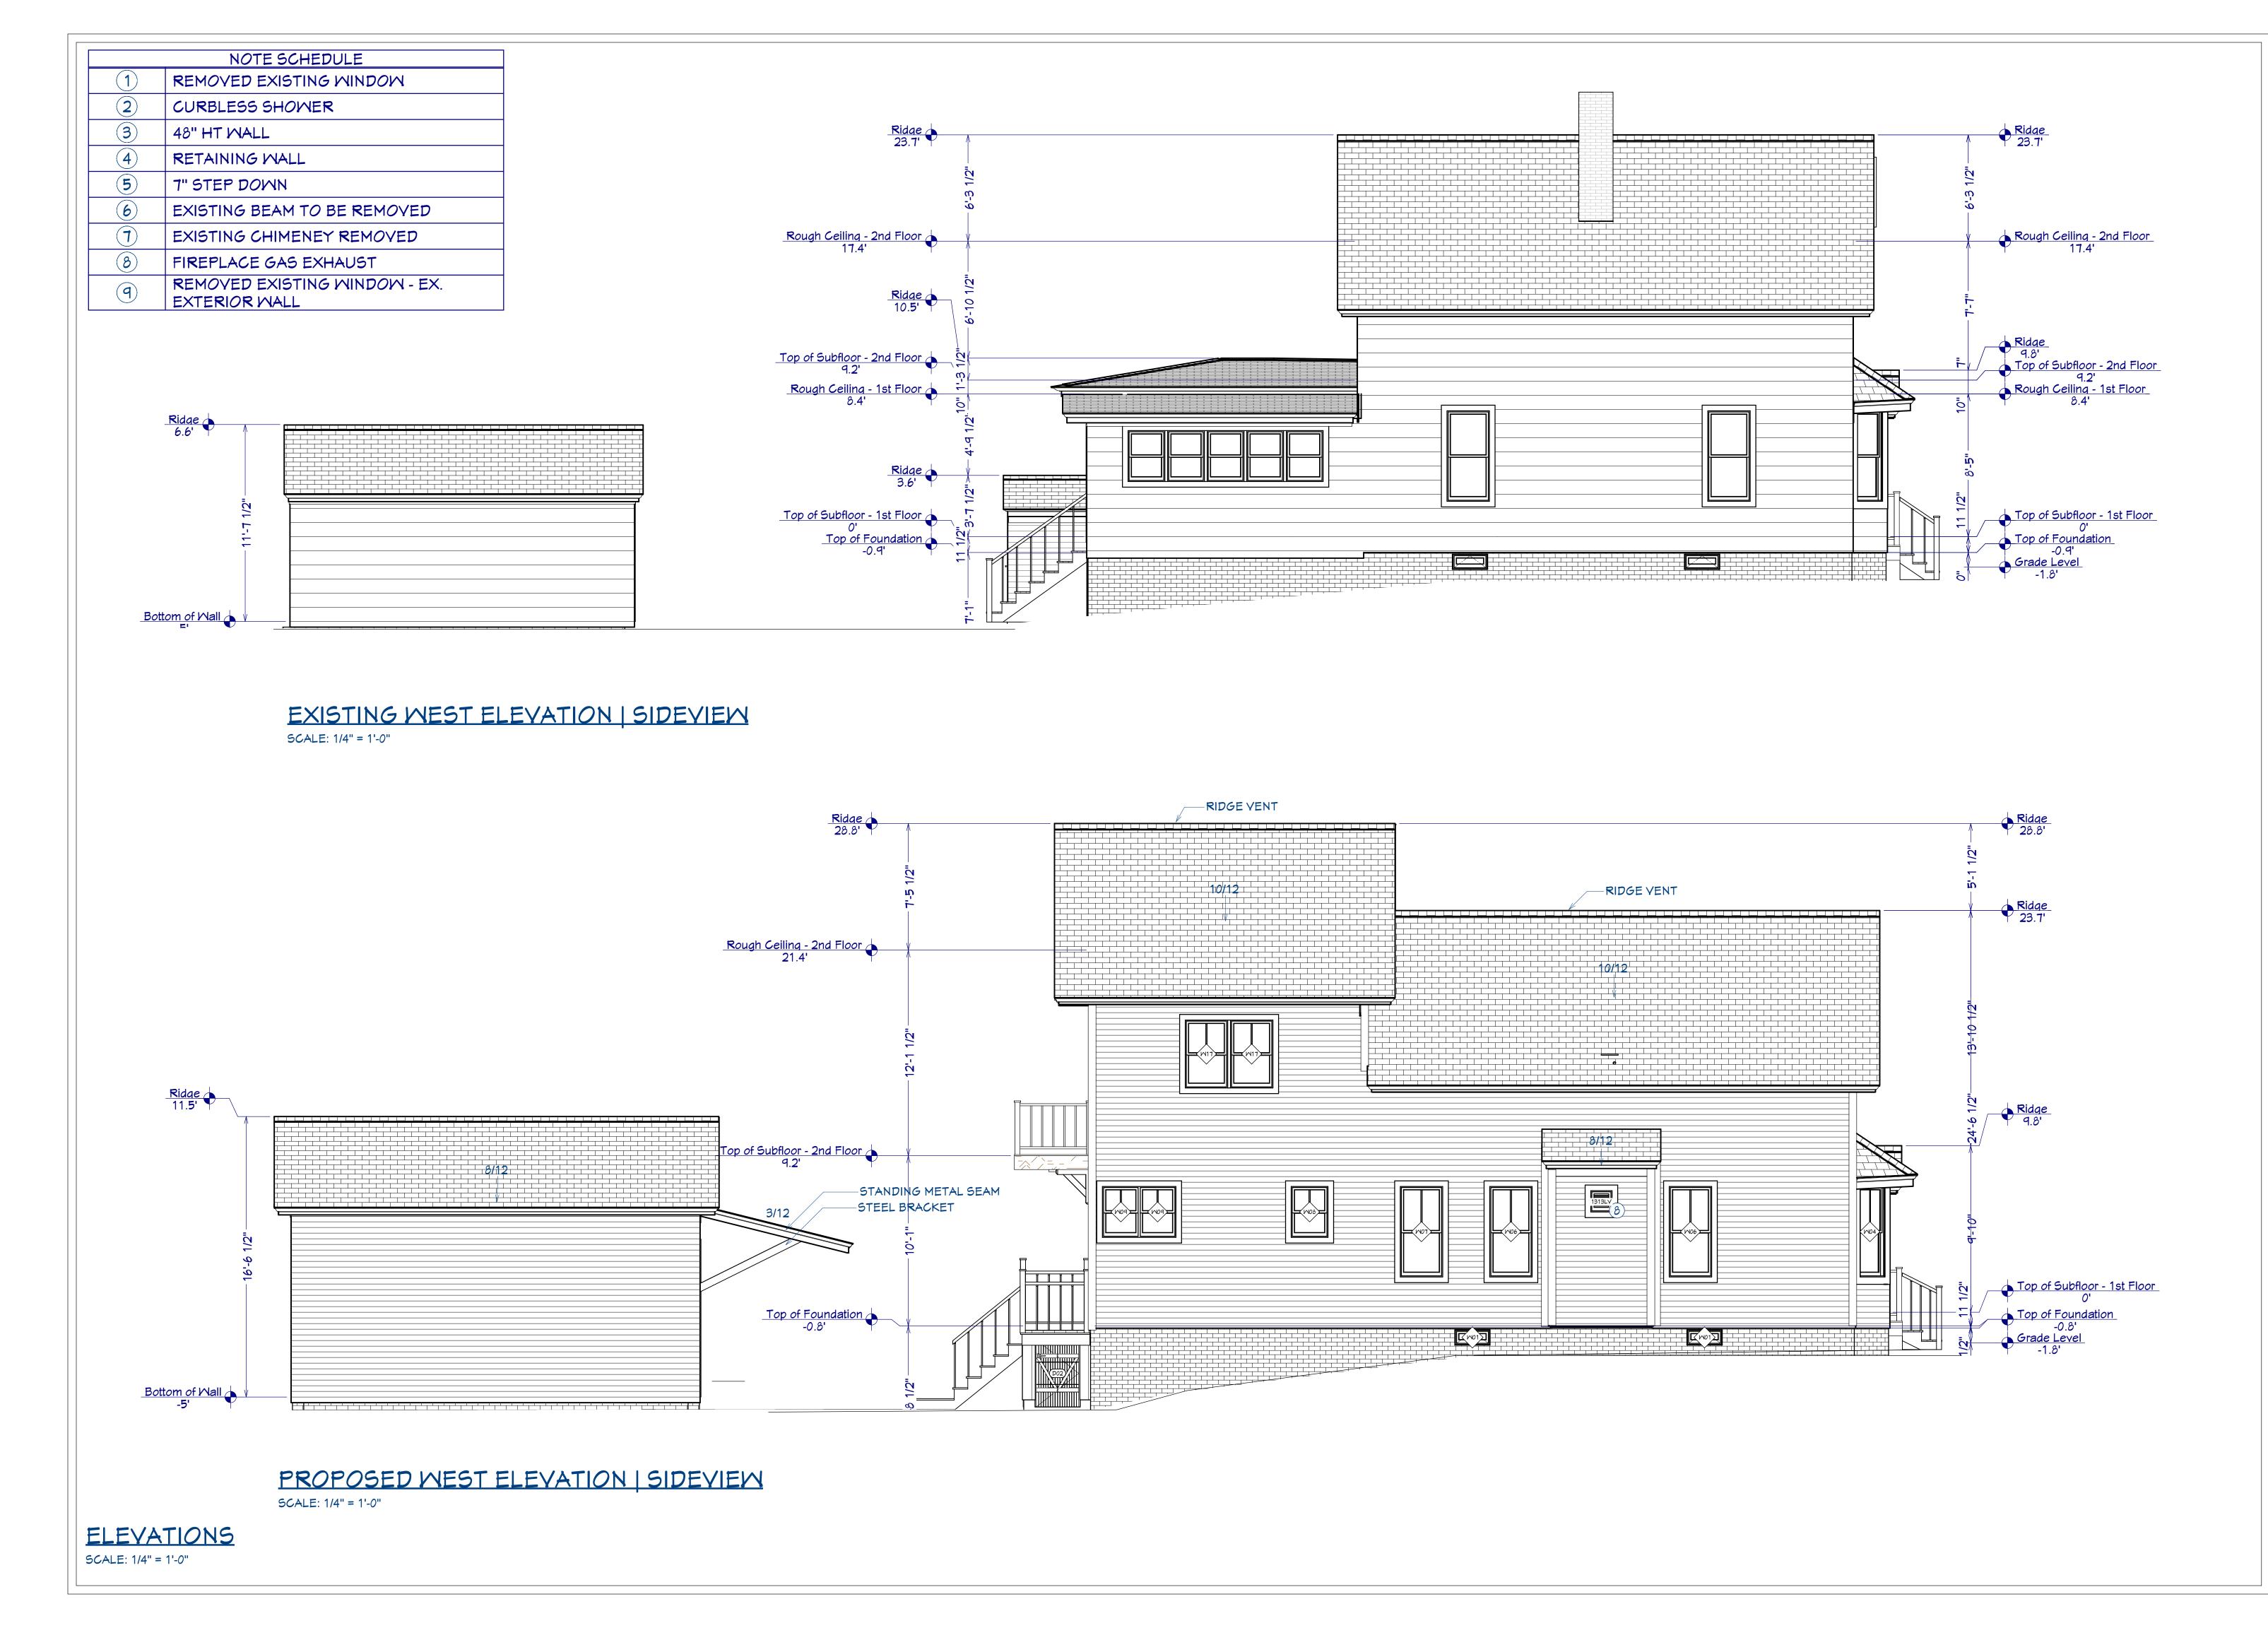

|              | NOTE SCHEDULE                                  |  |  |  |  |  |
|--------------|------------------------------------------------|--|--|--|--|--|
|              | REMOVED EXISTING WINDOW                        |  |  |  |  |  |
| 2            | CURBLESS SHOWER                                |  |  |  |  |  |
| 3            | 48" HT MALL                                    |  |  |  |  |  |
| 4            | RETAINING MALL                                 |  |  |  |  |  |
| 5            | 7" STEP DOWN                                   |  |  |  |  |  |
| 6            | EXISTING BEAM TO BE REMOVED                    |  |  |  |  |  |
|              | EXISTING CHIMENEY REMOVED                      |  |  |  |  |  |
| 8            | FIREPLACE GAS EXHAUST                          |  |  |  |  |  |
| ( <b>q</b> ) | REMOVED EXISTING WINDOW - EX.<br>EXTERIOR WALL |  |  |  |  |  |

# EXISTING SOUTH ELEVATION | REAR VIEW

SCALE: 1/4" = 1'-0"

PROPOSED SOUTH ELEVATION (ADDITION) SCALE: 1/4" = 1'-0"

| NOTE SCHEDULE                                  |
|------------------------------------------------|
|                                                |
| REMOVED EXISTING WINDOW                        |
| CURBLESS SHOWER                                |
| 48" HT MALL                                    |
| RETAINING MALL                                 |
| 7" STEP DOWN                                   |
| EXISTING BEAM TO BE REMOVED                    |
| EXISTING CHIMENEY REMOVED                      |
| FIREPLACE GAS EXHAUST                          |
| REMOVED EXISTING WINDOW - EX.<br>EXTERIOR WALL |
|                                                |

| NOTE SCHEDULE |                                                |  |  |  |  |  |  |  |  |
|---------------|------------------------------------------------|--|--|--|--|--|--|--|--|
| 1             | REMOVED EXISTING WINDOW                        |  |  |  |  |  |  |  |  |
| 2             | CURBLESS SHOWER                                |  |  |  |  |  |  |  |  |
| 3             | 48" HT MALL                                    |  |  |  |  |  |  |  |  |
| 4             | RETAINING MALL                                 |  |  |  |  |  |  |  |  |
| 5             | 7" STEP DOWN                                   |  |  |  |  |  |  |  |  |
| 6             | EXISTING BEAM TO BE REMOVED                    |  |  |  |  |  |  |  |  |
| 7             | EXISTING CHIMENEY REMOVED                      |  |  |  |  |  |  |  |  |
| 8             | FIREPLACE GAS EXHAUST                          |  |  |  |  |  |  |  |  |
| <b>(9</b> )   | REMOVED EXISTING WINDOW - EX.<br>EXTERIOR WALL |  |  |  |  |  |  |  |  |

ELEVATIONS