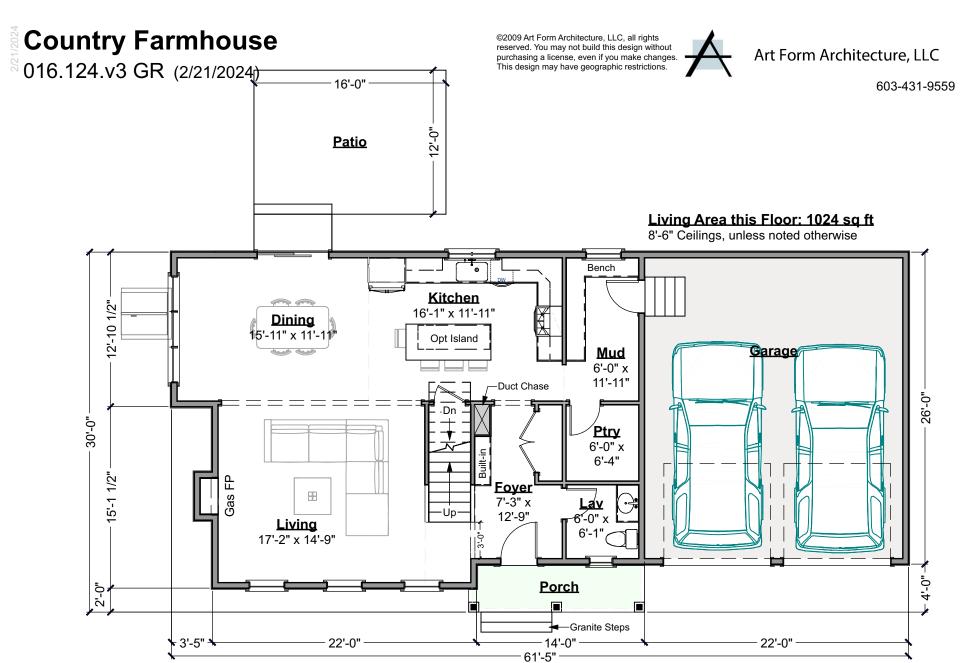

#### I. <u>EXHIBITS</u>

- A. Rockingham County Registry of Deed Plan 44009 by Jones and Beach Engineers
  - Existing Plot Plan
  - Proposed Plot Plan
- B. Architectural Elevations and Floor Plans by Art Form Architecture, Inc.
  - Country Farmhouse
- C. Site photographs
  - Satellite
  - Street View
- D. Tax Card
- E. <u>City GIS Map</u> depicting surrounding area and zoning districts
- F. <u>Tax Map 175</u>

Art Form Architecture, LLC

603-431-9559

**First Floor Plan** 