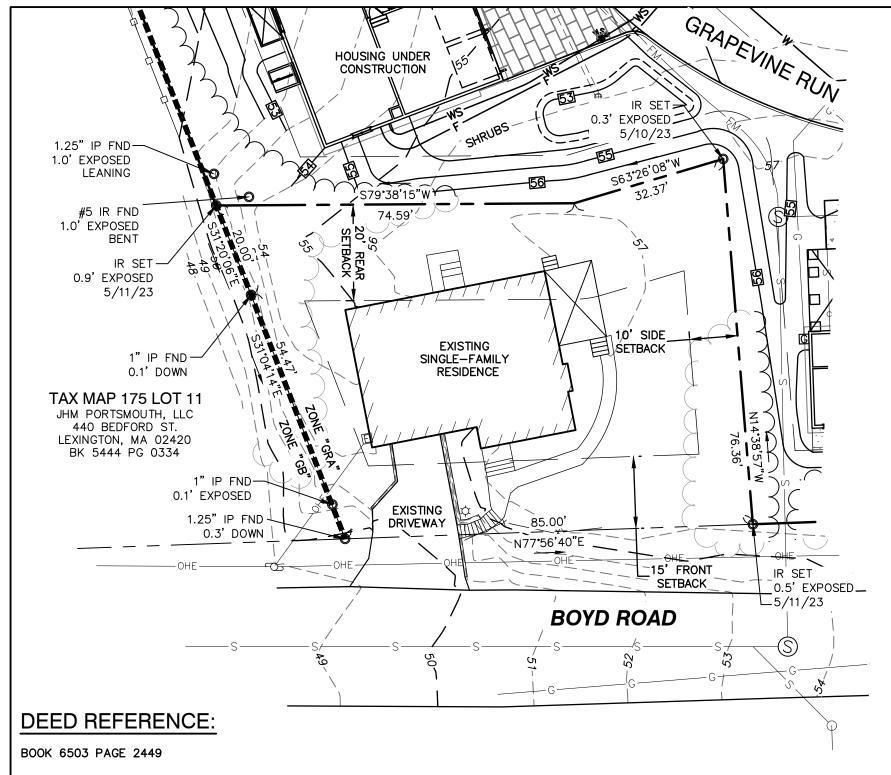

## II. PROPERT/PROJECT

6 Boyd Road is a pre-existing 6,703 s.f. lot with 85 feet of frontage in the General Residence A ("GRA") District ("the Property" or "Lot 13"). (Exhibit A.) The Property abuts the General Business District and the Best Western/Wynwood Inn/Roundabout Diner & Lounge. The Property contains small, single-family ranch which dates back to the 1950s. (Exhibits C, D.) The Property was part of an approved Site Plan obtained by Maple Heights Realty, LLC permitting eight units on the adjacent Map 175, Lot 1. The new owner intends to remove the existing single-family home and construct a new single-family home compliant with yard setbacks, building coverage, and open space requirements ("the Project"). Because the Property

## **EXISTING CONDITIONS NOTES:**

- 1. UNDERGROUND FACILITIES, UTILITIES AND STRUCTURES HAVE BEEN PLOTTED FROM FIELD OBSERVATION AND THEIR LOCATION MUST BE CONSIDERED APPROXIMATE ONLY. NEITHER JONES & BEACH ENGINEERS, INC., NOR ANY OF THEIR EMPLOYEES TAKE RESPONSIBILITY FOR THE LOCATION OF ANY UNDERGROUND STRUCTURES OR UTILITIES NOT SHOWN THAT MAY EXIST. IT IS THE RESPONSIBILITY OF THE CONTRACTOR TO HAVE ALL UNDERGROUND STRUCTURES AND/OR UTILITIES LOCATED PRIOR TO EXCAVATION WORK BY CALLING 1-888-DIG-SAFE (1-888-344-7233).
- 2. VERTICAL DATUM: NAVD 88. HORIZONTAL DATUM: NH STATE PLANE
- SUBJECT PROPERTY IS NOT LOCATED WITHIN FEDERALLY DESIGNATED 100 YEAR FLOOD HAZARD ZONE. REFERENCE FEMA COMMUNITY PANEL NO. 33015C0259F, DATED JANUARY 29, 2021.

| ZONING SUMMARY              |                              |            |  |
|-----------------------------|------------------------------|------------|--|
| ZONE                        | GENERAL RESIDENTIAL<br>(GRA) | EXISTING   |  |
| MINIMUM LOT AREA            | 7,500 S.F.                   | 6,703 S.F. |  |
| MINIMUM LOT FRONTAGE        | 100'                         | 85'        |  |
| MINIMUM LOT DEPTH           | 70'                          | 68'        |  |
| FRONT SETBACK               | 15'                          | 18'        |  |
| SIDE SETBACK                | 10'                          | 12'        |  |
| REAR SETBACK                | 20'                          | 14'        |  |
| MAXIMUM BUILDING COVERAGE   | 25%                          | 20.5%      |  |
| MINIMUM OPEN SPACE COVERAGE | 30%                          | 70%        |  |

## PLOT PLAN

TAX MAP 175, LOT 13

Project: 6 BOYD ROAD, PORTSMOUTH, NH 03801

Owner of Record: 3 PENSTOCK WAY, NEWMARKET, NH 03857

DRAWING No.
P1
SHEET 1 OF 2
JBE PROJECT
No. 21254