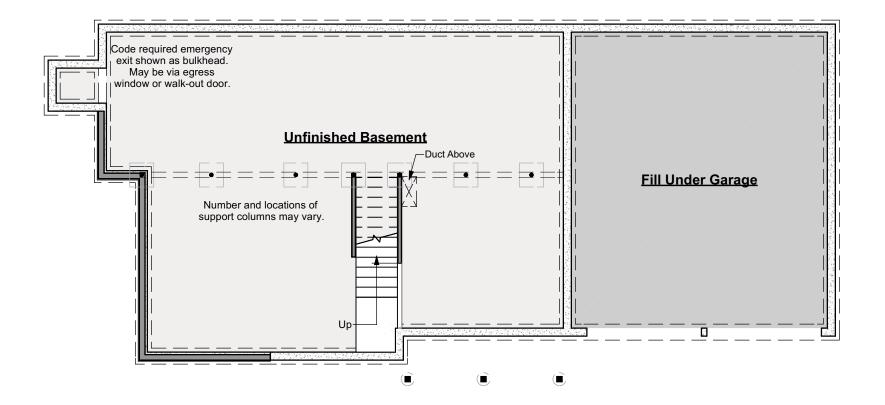

## SITE NOTES:

- THE INTENT OF THIS PLAN IS TO REMOVE THE EXISTING HOUSE AND CONSTRUCT A NEW HOUSE.
- 2. TOTAL BUILDING COVERAGE = 1,620 S.F. (24.1%)
  TOTAL BUILDING FOOTPRINT WITH 12" OVERHANGS = 1,836 S.F. (27.3%)
  PATIO/PORCH/WALKWAY AREA = 428 S.F.
  DRIVEWAY AREA = 390 S.F.
  TOTAL IMPERVIOUS SURFACE WITHOUT OVERLAPS = 2,485 S.F. (37.0%)
- 3. THIS PLAN SET HAS BEEN PREPARED BY JONES & BEACH ENGINEERS, INC., FOR MUNICIPAL AND STATE APPROVALS AND FOR CONSTRUCTION BASED ON DATA OBTAINED FROM ON—SITE FIELD SURVEY AND EXISTING MUNICIPAL RECORDS. THROUGHOUT THE CONSTRUCTION PROCESS, THE CONTRACTOR SHALL INFORM THE ENGINEER IMMEDIATELY OF ANY FIELD DISCREPANCY FROM DATA AS SHOWN ON THE DESIGN PLANS, INCLUDING ANY UNFORESEEN CONDITIONS, SUBSURFACE OR OTHERWISE, FOR EVALUATION AND RECOMMENDATIONS. ANY CONTRADICTION BETWEEN ITEMS ON THIS PLAN/PLAN SET, OR BETWEEN THE PLANS AND ON—SITE CONDITIONS, MUST BE RESOLVED BEFORE RELATED CONSTRUCTION HAS BEEN INITIATED. CONTRACTOR TO ALWAYS CONTACT DIG SAFE PRIOR TO DIGGING ONSITE OR OFFSITE TO ENSURE SAFETY AND OBEY THE LAW.
- 4. SUBJECT PROPERTY IS NOT LOCATED WITHIN FEDERALLY DESIGNATED 100 YEAR FLOOD HAZARD ZONE. REFERENCE FEMA COMMUNITY PANEL NO. 33015C0270F, DATED JANUARY 29, 2021.