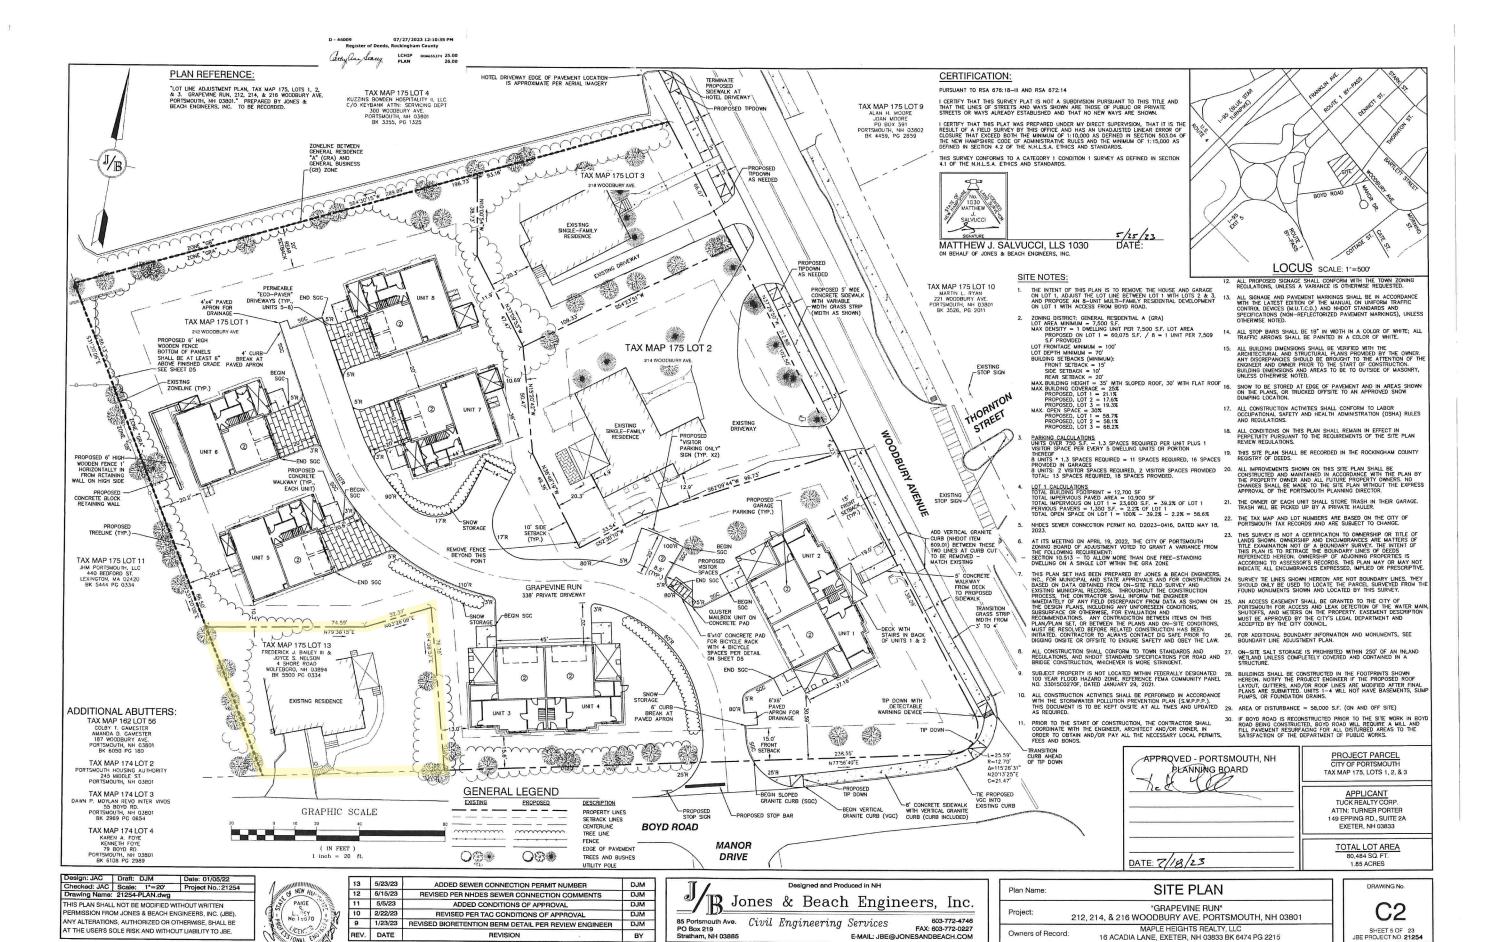

## II. PROPERT/PROJECT

6 Boyd Road is a pre-existing 6,703 s.f. lot with 85 feet of frontage in the General Residence A ("GRA") District ("the Property" or "Lot 13"). (Exhibit A.) The Property abuts the General Business District and the Best Western/Wynwood Inn/Roundabout Diner & Lounge. The Property contains small, single-family ranch which dates back to the 1950s. (Exhibits C, D.) The Property was part of an approved Site Plan obtained by Maple Heights Realty, LLC permitting eight units on the adjacent Map 175, Lot 1. The new owner intends to remove the existing single-family home and construct a new single-family home compliant with yard setbacks, building coverage, and open space requirements ("the Project"). Because the Property

does not comply with lot area, frontage, and lot depth requirements, Planning Staff have advised that relief is required from the Portsmouth Zoning Ordinance ("PZO") to redevelop it with a new single-family home.

### III. RELIEF REQUIRED

- 1.) PZO §10.521 Table of Dimensional Standards
  - a. To permit reconstruction of a single-family home on a lot with 6,703 s.f. of lot area where 7,500 s.f. is required.
  - b. To permit a dwelling on a preexisting lot containing 6,703 s.f. where 7,500 s.f. is required.
  - c. To permit reconstruction of a single-family home on a lot with 85 feet of frontage where 100 feet is required.
  - d. To permit reconstruction of a single-family home on a lot with 68 feet of lot depth where 70 feet is required.
- 2.) PZO §10.311 to permit reconstruction of a single-family home on a substandard lot.

| ZONING SUMMARY              |                              |            |  |
|-----------------------------|------------------------------|------------|--|
| ZONE                        | GENERAL RESIDENTIAL<br>(GRA) | EXISTING   |  |
| MINIMUM LOT AREA            | 7,500 S.F.                   | 6,703 S.F. |  |
| MINIMUM LOT FRONTAGE        | 100'                         | 85'        |  |
| MINIMUM LOT DEPTH           | 70'                          | 68'        |  |
| FRONT SETBACK               | 15'                          | 18'        |  |
| SIDE SETBACK                | 10'                          | 12'        |  |
| REAR SETBACK                | 20'                          | 14'        |  |
| MAXIMUM BUILDING COVERAGE   | 25%                          | 20.5%      |  |
| MINIMUM OPEN SPACE COVERAGE | 30%                          | 70%        |  |

## PLAN REFERENCE:

"LOT LINE ADJUSTMENT PLAN, TAX MAP 175, LOTS 1, 2, & 3" DATED JANUARY 5, 2022, AND REVISED THROUGH MAY 10, 2023. PREPARED BY JONES & BEACH ENGINEERS, INC. R.C.R.D. D-44008.

| Design: JAC       | Draft:    | DJM         | Date:        | 2/5/24   |
|-------------------|-----------|-------------|--------------|----------|
| Checked: JAC      | Scale:    | 1" = 20'    | Project No   | .:21254  |
| Drawing Name:     | 21254-P   | LAN-EXHIBIT | S.dwg        |          |
| THIS PLAN SHALL N |           |             |              |          |
| PERMISSION FROM   | JONES     | & BEACH ENG | INEERS, INC  | . (JBE). |
| ANY ALTERATIONS   |           |             |              |          |
| AT THE USER'S SO  | LE RISK A | AND WITHOUT | LIABILITY TO | JBE.     |

## PLOT PLAN

TAX MAP 175, LOT 13

Project: 6 BOYD ROAD, PORTSMOUTH, NH 03801

Owner of Record: 3 PENSTOCK WAY, NEWMARKET, NH 03857

DRAWING No.
P1
SHEET 1 OF 2
JBE PROJECT
No. 21254

## SITE NOTES:

- THE INTENT OF THIS PLAN IS TO REMOVE THE EXISTING HOUSE AND CONSTRUCT A NEW HOUSE.
- 2. TOTAL BUILDING COVERAGE = 1,620 S.F. (24.1%)
  TOTAL BUILDING FOOTPRINT WITH 12" OVERHANGS = 1,836 S.F. (27.3%)
  PATIO/PORCH/WALKWAY AREA = 428 S.F.
  DRIVEWAY AREA = 390 S.F.
  TOTAL IMPERVIOUS SURFACE WITHOUT OVERLAPS = 2,485 S.F. (37.0%)
- 3. THIS PLAN SET HAS BEEN PREPARED BY JONES & BEACH ENGINEERS, INC., FOR MUNICIPAL AND STATE APPROVALS AND FOR CONSTRUCTION BASED ON DATA OBTAINED FROM ON—SITE FIELD SURVEY AND EXISTING MUNICIPAL RECORDS. THROUGHOUT THE CONSTRUCTION PROCESS, THE CONTRACTOR SHALL INFORM THE ENGINEER IMMEDIATELY OF ANY FIELD DISCREPANCY FROM DATA AS SHOWN ON THE DESIGN PLANS, INCLUDING ANY UNFORESEEN CONDITIONS, SUBSURFACE OR OTHERWISE, FOR EVALUATION AND RECOMMENDATIONS. ANY CONTRADICTION BETWEEN ITEMS ON THIS PLAN/PLAN SET, OR BETWEEN THE PLANS AND ON—SITE CONDITIONS, MUST BE RESOLVED BEFORE RELATED CONSTRUCTION HAS BEEN INITIATED. CONTRACTOR TO ALWAYS CONTACT DIG SAFE PRIOR TO DIGGING ONSITE OR OFFSITE TO ENSURE SAFETY AND OBEY THE LAW.
- 4. SUBJECT PROPERTY IS NOT LOCATED WITHIN FEDERALLY DESIGNATED 100 YEAR FLOOD HAZARD ZONE. REFERENCE FEMA COMMUNITY PANEL NO. 33015C0270F, DATED JANUARY 29, 2021.

| ZONING SUMMARY              |                              |            |  |
|-----------------------------|------------------------------|------------|--|
| ZONE                        | GENERAL RESIDENTIAL<br>(GRA) | PROVIDED   |  |
| MINIMUM LOT AREA            | 7,500 S.F.                   | 6,703 S.F. |  |
| MINIMUM LOT FRONTAGE        | 100'                         | 85'        |  |
| MINIMUM LOT DEPTH           | 70'                          | 68'        |  |
| FRONT SETBACK               | 15'                          | 16'        |  |
| SIDE SETBACK                | 10'                          | 11'        |  |
| REAR SETBACK                | 20'                          | 21'        |  |
| MAXIMUM BUILDING COVERAGE   | 25%                          | 24.1%      |  |
| MINIMUM OPEN SPACE COVERAGE | 30%                          | 63.0%      |  |
|                             |                              |            |  |