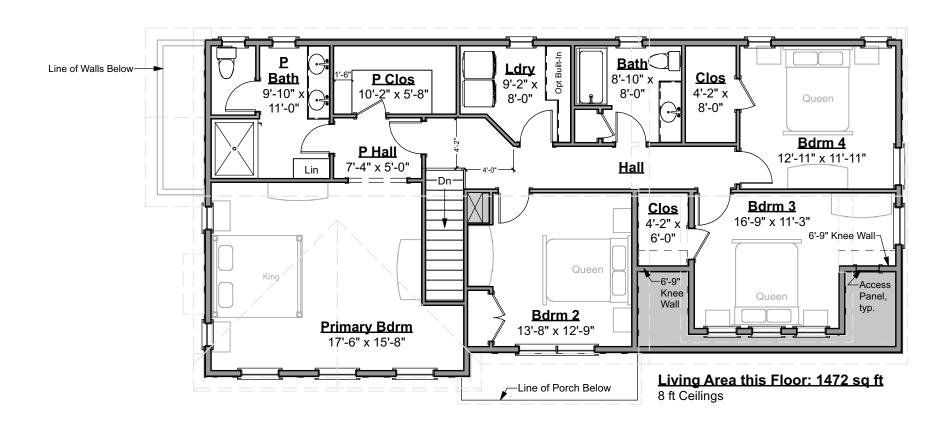

#### I. <u>EXHIBITS</u>

- A. Rockingham County Registry of Deed Plan 44009 by Jones and Beach Engineers
  - Existing Plot Plan
  - Proposed Plot Plan
- B. Architectural Elevations and Floor Plans by Art Form Architecture, Inc.
  - Country Farmhouse
- C. Site photographs
  - Satellite
  - Street View
- D. Tax Card
- E. <u>City GIS Map</u> depicting surrounding area and zoning districts
- F. <u>Tax Map 175</u>

## **Second Floor Plan**