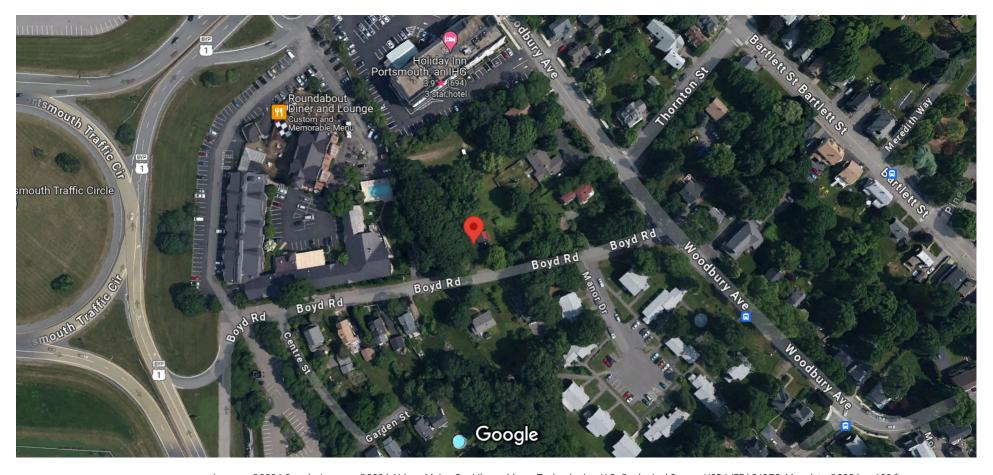

Project location: 6 Boyd Road

Tax Map 175, Lot 13

General Residence A (GRA) Zone

Dear Chair Eldredge and Zoning Board Members:

On behalf of Chinburg Development, LLC ("Chinburg" or "Applicant") we are pleased to submit this memorandum and the attached exhibits in support of zoning relief to be considered by the ZBA at its April 16, 2024 meeting.

## II. PROPERT/PROJECT

6 Boyd Road is a pre-existing 6,703 s.f. lot with 85 feet of frontage in the General Residence A ("GRA") District ("the Property" or "Lot 13"). (Exhibit A.) The Property abuts the General Business District and the Best Western/Wynwood Inn/Roundabout Diner & Lounge. The Property contains small, single-family ranch which dates back to the 1950s. (Exhibits C, D.) The Property was part of an approved Site Plan obtained by Maple Heights Realty, LLC permitting eight units on the adjacent Map 175, Lot 1. The new owner intends to remove the existing single-family home and construct a new single-family home compliant with yard setbacks, building coverage, and open space requirements ("the Project"). Because the Property