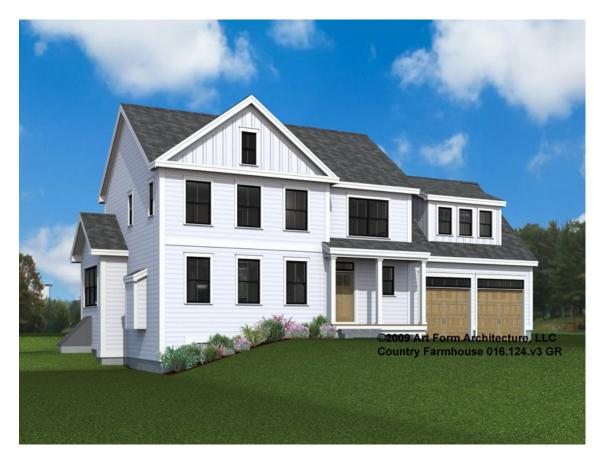

#### I. <u>EXHIBITS</u>

- A. Rockingham County Registry of Deed Plan 44009 by Jones and Beach Engineers
  - Existing Plot Plan
  - Proposed Plot Plan
- B. Architectural Elevations and Floor Plans by Art Form Architecture, Inc.
  - Country Farmhouse
- C. Site photographs
  - Satellite
  - Street View
- D. Tax Card
- E. <u>City GIS Map</u> depicting surrounding area and zoning districts
- F. <u>Tax Map 175</u>

#### Facade Changes:

- To maintain design integrity, we pay particular attention to features on the front facade, including but not limited to door surrounds, window casings, finished porch column sizes, and roof friezes. While we may allow builders to add their own flare to aesthetic elements, we don't allow our designs to be stripped of critical details. Any such alterations require the express written consent of Art Form.
- Increasing ceiling heights usually requires adjustments to window sizes and other exterior elements.

Art Form Architecture, LLC 603-431-9559

**Front Elevation** 

016.124.v3 GR (2/21/2024)

©2009 Art Form Architecture, LLC, all rights reserved. You may not build this design without purchasing a license, even if you make changes. This design may have geographic restrictions.