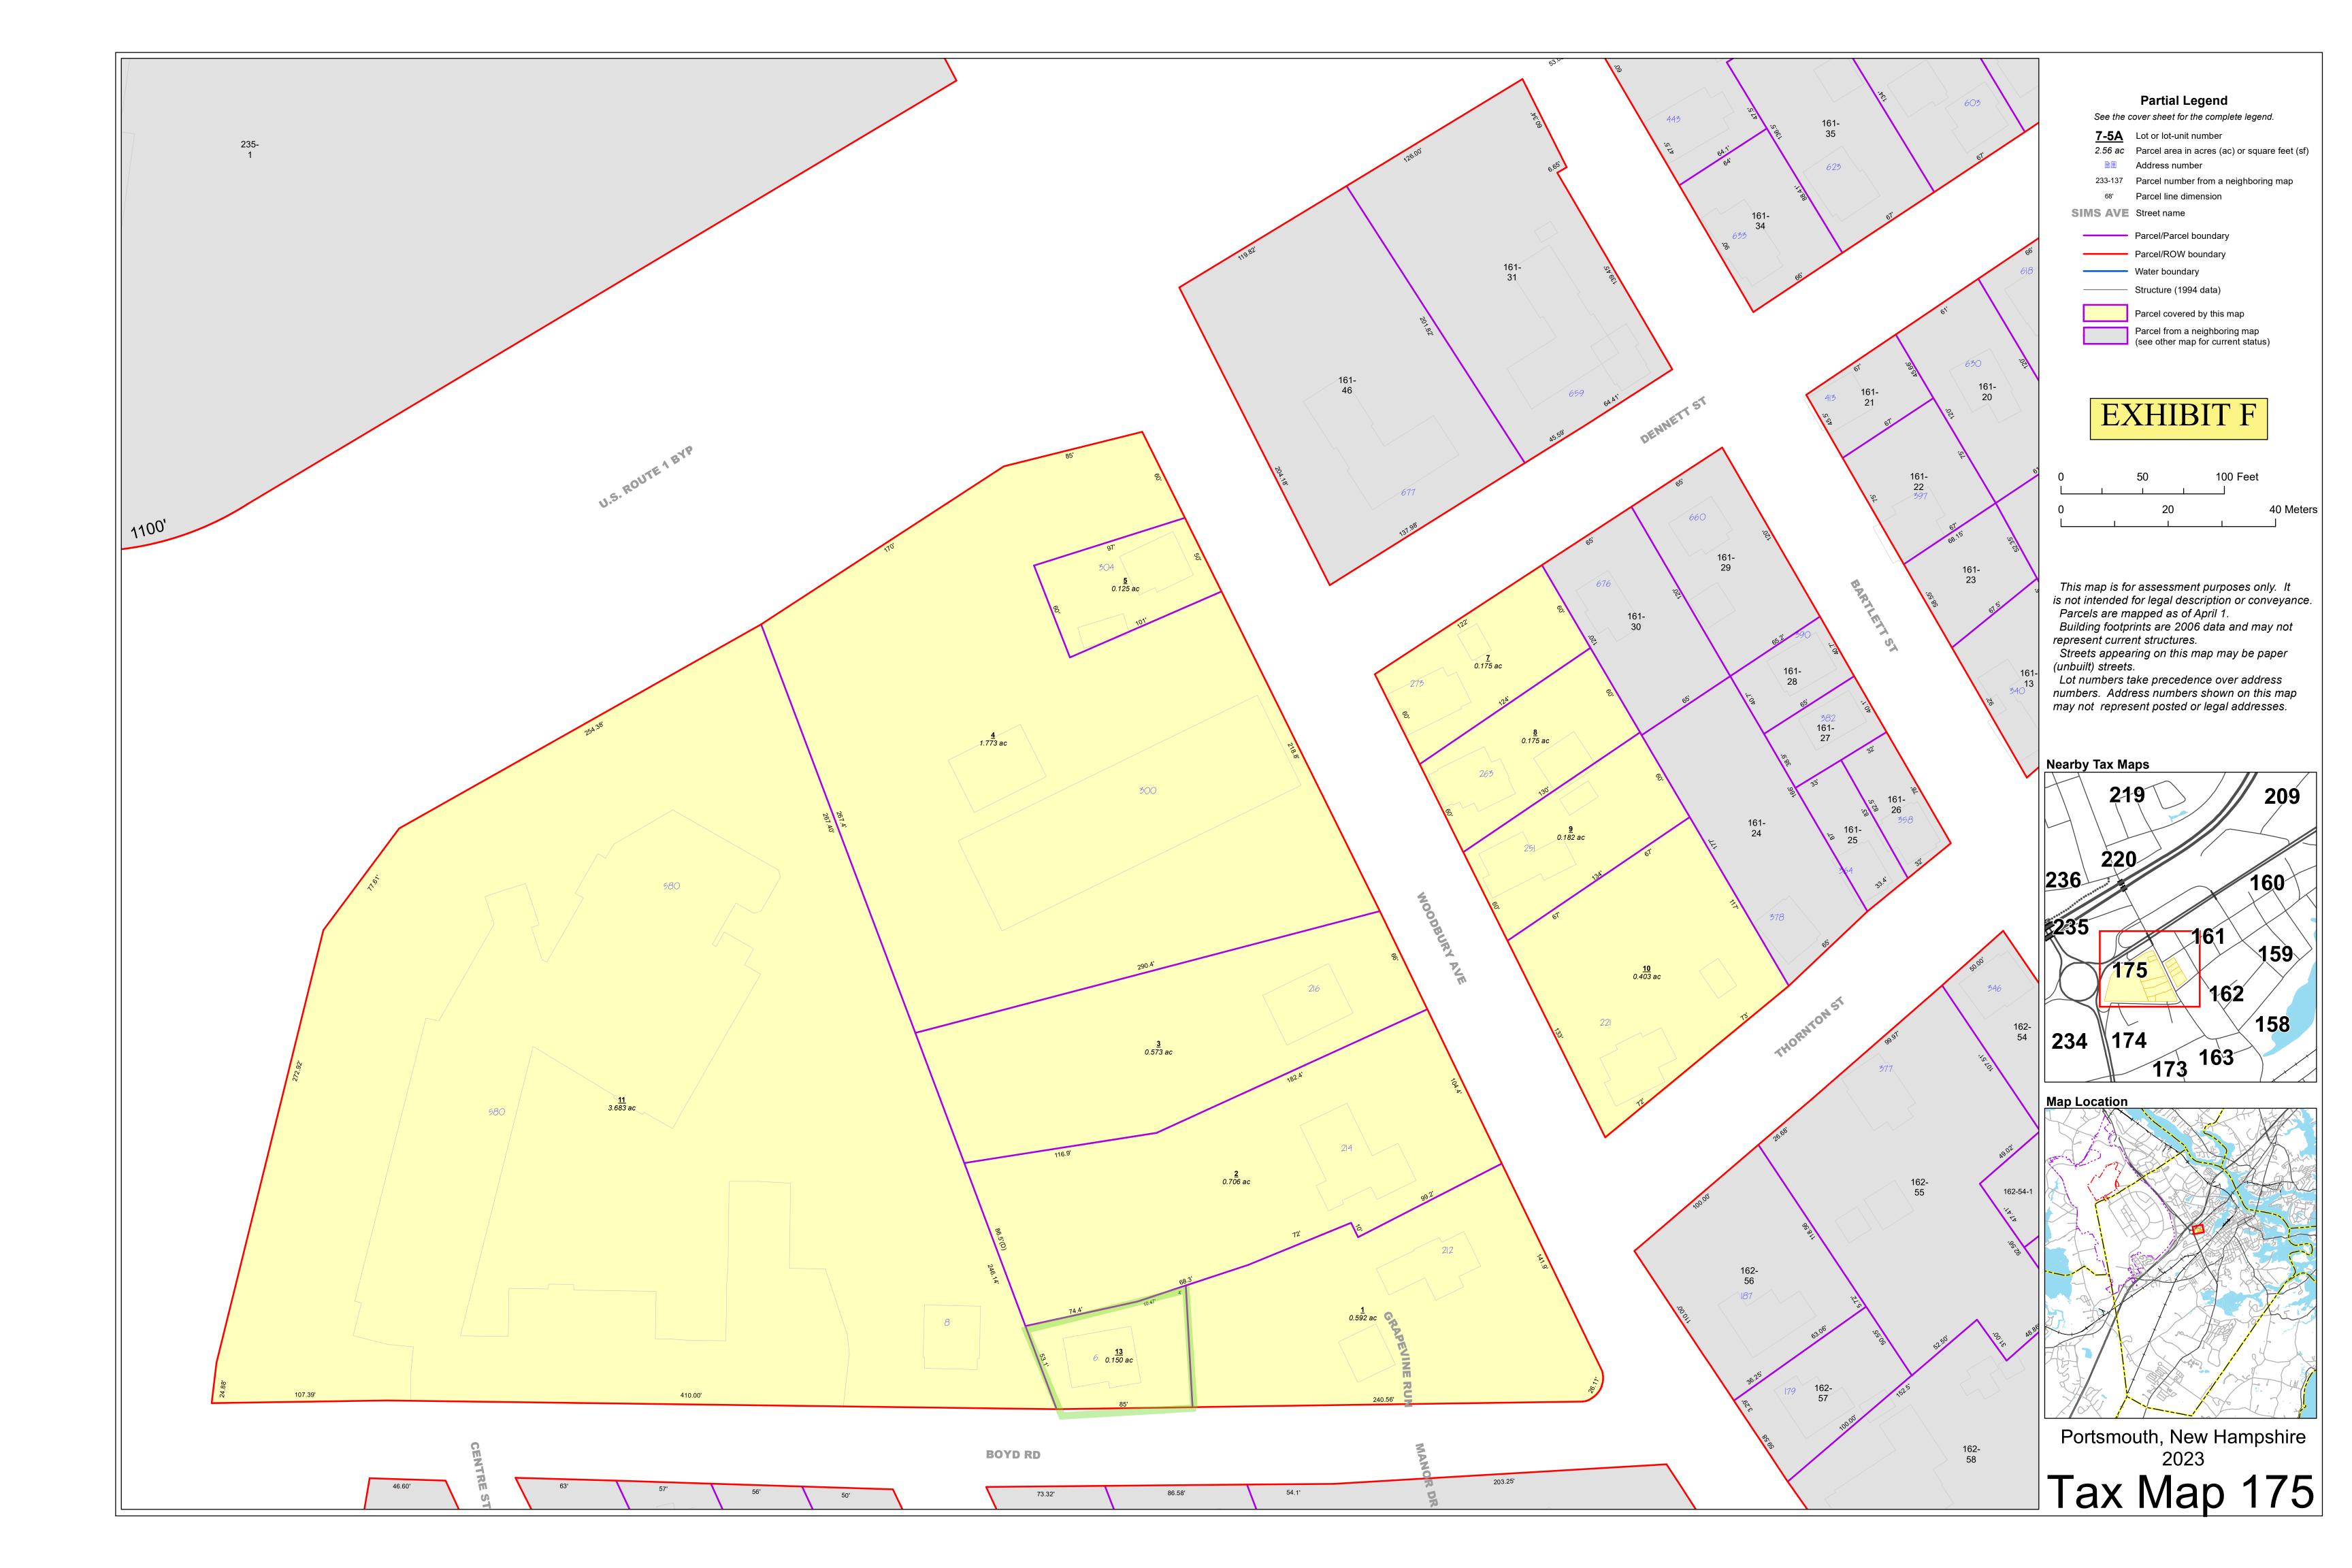

Project location: 6 Boyd Road

Tax Map 175, Lot 13

General Residence A (GRA) Zone

Dear Chair Eldredge and Zoning Board Members:

On behalf of Chinburg Development, LLC ("Chinburg" or "Applicant") we are pleased to submit this memorandum and the attached exhibits in support of zoning relief to be considered by the ZBA at its April 16, 2024 meeting.

## II. PROPERT/PROJECT

6 Boyd Road is a pre-existing 6,703 s.f. lot with 85 feet of frontage in the General Residence A ("GRA") District ("the Property" or "Lot 13"). (Exhibit A.) The Property abuts the General Business District and the Best Western/Wynwood Inn/Roundabout Diner & Lounge. The Property contains small, single-family ranch which dates back to the 1950s. (Exhibits C, D.) The Property was part of an approved Site Plan obtained by Maple Heights Realty, LLC permitting eight units on the adjacent Map 175, Lot 1. The new owner intends to remove the existing single-family home and construct a new single-family home compliant with yard setbacks, building coverage, and open space requirements ("the Project"). Because the Property

does not comply with lot area, frontage, and lot depth requirements, Planning Staff have advised that relief is required from the Portsmouth Zoning Ordinance ("PZO") to redevelop it with a new single-family home.

### III. RELIEF REQUIRED

- 1.) PZO §10.521 Table of Dimensional Standards
  - a. To permit reconstruction of a single-family home on a lot with 6,703 s.f. of lot area where 7,500 s.f. is required.
  - b. To permit a dwelling on a preexisting lot containing 6,703 s.f. where 7,500 s.f. is required.
  - c. To permit reconstruction of a single-family home on a lot with 85 feet of frontage where 100 feet is required.
  - d. To permit reconstruction of a single-family home on a lot with 68 feet of lot depth where 70 feet is required.
- 2.) PZO §10.311 to permit reconstruction of a single-family home on a substandard lot.