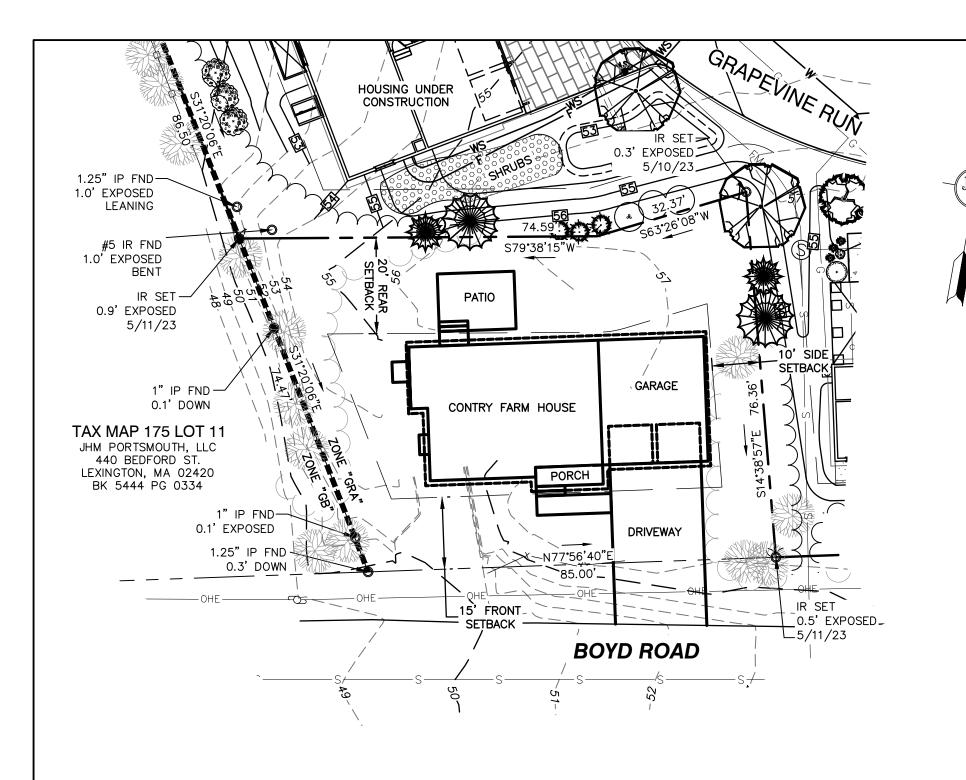

## II. PROPERT/PROJECT

6 Boyd Road is a pre-existing 6,703 s.f. lot with 85 feet of frontage in the General Residence A ("GRA") District ("the Property" or "Lot 13"). (Exhibit A.) The Property abuts the General Business District and the Best Western/Wynwood Inn/Roundabout Diner & Lounge. The Property contains small, single-family ranch which dates back to the 1950s. (Exhibits C, D.) The Property was part of an approved Site Plan obtained by Maple Heights Realty, LLC permitting eight units on the adjacent Map 175, Lot 1. The new owner intends to remove the existing single-family home and construct a new single-family home compliant with yard setbacks, building coverage, and open space requirements ("the Project"). Because the Property

## SITE NOTES:

- THE INTENT OF THIS PLAN IS TO REMOVE THE EXISTING HOUSE AND CONSTRUCT A NEW HOUSE.
- 2. TOTAL BUILDING COVERAGE = 1,620 S.F. (24.1%)
  TOTAL BUILDING FOOTPRINT WITH 12" OVERHANGS = 1,836 S.F. (27.3%)
  PATIO/PORCH/WALKWAY AREA = 428 S.F.
  DRIVEWAY AREA = 390 S.F.
  TOTAL IMPERVIOUS SURFACE WITHOUT OVERLAPS = 2,485 S.F. (37.0%)
- 3. THIS PLAN SET HAS BEEN PREPARED BY JONES & BEACH ENGINEERS, INC., FOR MUNICIPAL AND STATE APPROVALS AND FOR CONSTRUCTION BASED ON DATA OBTAINED FROM ON—SITE FIELD SURVEY AND EXISTING MUNICIPAL RECORDS. THROUGHOUT THE CONSTRUCTION PROCESS, THE CONTRACTOR SHALL INFORM THE ENGINEER IMMEDIATELY OF ANY FIELD DISCREPANCY FROM DATA AS SHOWN ON THE DESIGN PLANS, INCLUDING ANY UNFORESEEN CONDITIONS, SUBSURFACE OR OTHERWISE, FOR EVALUATION AND RECOMMENDATIONS. ANY CONTRADICTION BETWEEN ITEMS ON THIS PLAN/PLAN SET, OR BETWEEN THE PLANS AND ON—SITE CONDITIONS, MUST BE RESOLVED BEFORE RELATED CONSTRUCTION HAS BEEN INITIATED. CONTRACTOR TO ALWAYS CONTACT DIG SAFE PRIOR TO DIGGING ONSITE OR OFFSITE TO ENSURE SAFETY AND OBEY THE LAW.
- 4. SUBJECT PROPERTY IS NOT LOCATED WITHIN FEDERALLY DESIGNATED 100 YEAR FLOOD HAZARD ZONE. REFERENCE FEMA COMMUNITY PANEL NO. 33015C0270F, DATED JANUARY 29, 2021.

| ZONING SUMMARY              |                              |            |  |
|-----------------------------|------------------------------|------------|--|
| ZONE                        | GENERAL RESIDENTIAL<br>(GRA) | PROVIDED   |  |
| MINIMUM LOT AREA            | 7,500 S.F.                   | 6,703 S.F. |  |
| MINIMUM LOT FRONTAGE        | 100'                         | 85'        |  |
| MINIMUM LOT DEPTH           | 70'                          | 68'        |  |
| FRONT SETBACK               | 15'                          | 16'        |  |
| SIDE SETBACK                | 10'                          | 11'        |  |
| REAR SETBACK                | 20'                          | 21'        |  |
| MAXIMUM BUILDING COVERAGE   | 25%                          | 24.1%      |  |
| MINIMUM OPEN SPACE COVERAGE | 30%                          | 63.0%      |  |
|                             |                              |            |  |