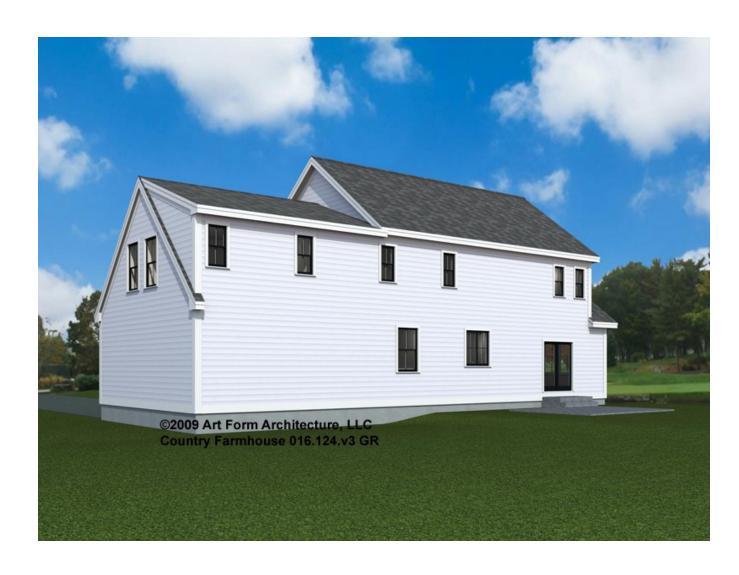

#### I. <u>EXHIBITS</u>

- A. Rockingham County Registry of Deed Plan 44009 by Jones and Beach Engineers
  - Existing Plot Plan
  - Proposed Plot Plan
- B. Architectural Elevations and Floor Plans by Art Form Architecture, Inc.
  - Country Farmhouse
- C. Site photographs
  - Satellite
  - Street View
- D. Tax Card
- E. <u>City GIS Map</u> depicting surrounding area and zoning districts
- F. <u>Tax Map 175</u>

Art Form Architecture, LLC 603-431-9559

Right Elevation

016.124.v3 GR (2/21/2024)

©2009 Art Form Architecture, LLC, all rights reserved. You may not build this design without purchasing a license, even if you make changes. This design may have geographic restrictions.

Art Form Architecture, LLC 603-431-9559

**Rear Elevation** 

016.124.v3 GR (2/21/2024)

©2009 Art Form Architecture, LLC, all rights reserved. You may not build this design without purchasing a license, even if you make changes. This design may have geographic restrictions.

Art Form Architecture, LLC

603-431-9559

**Left Elevation** 

Imagery ©2024 Google, Imagery ©2024 Airbus, Maine GeoLibrary, Maxar Technologies, U.S. Geological Survey, USDA/FPAC/GEO, Map data ©2024 100 ft