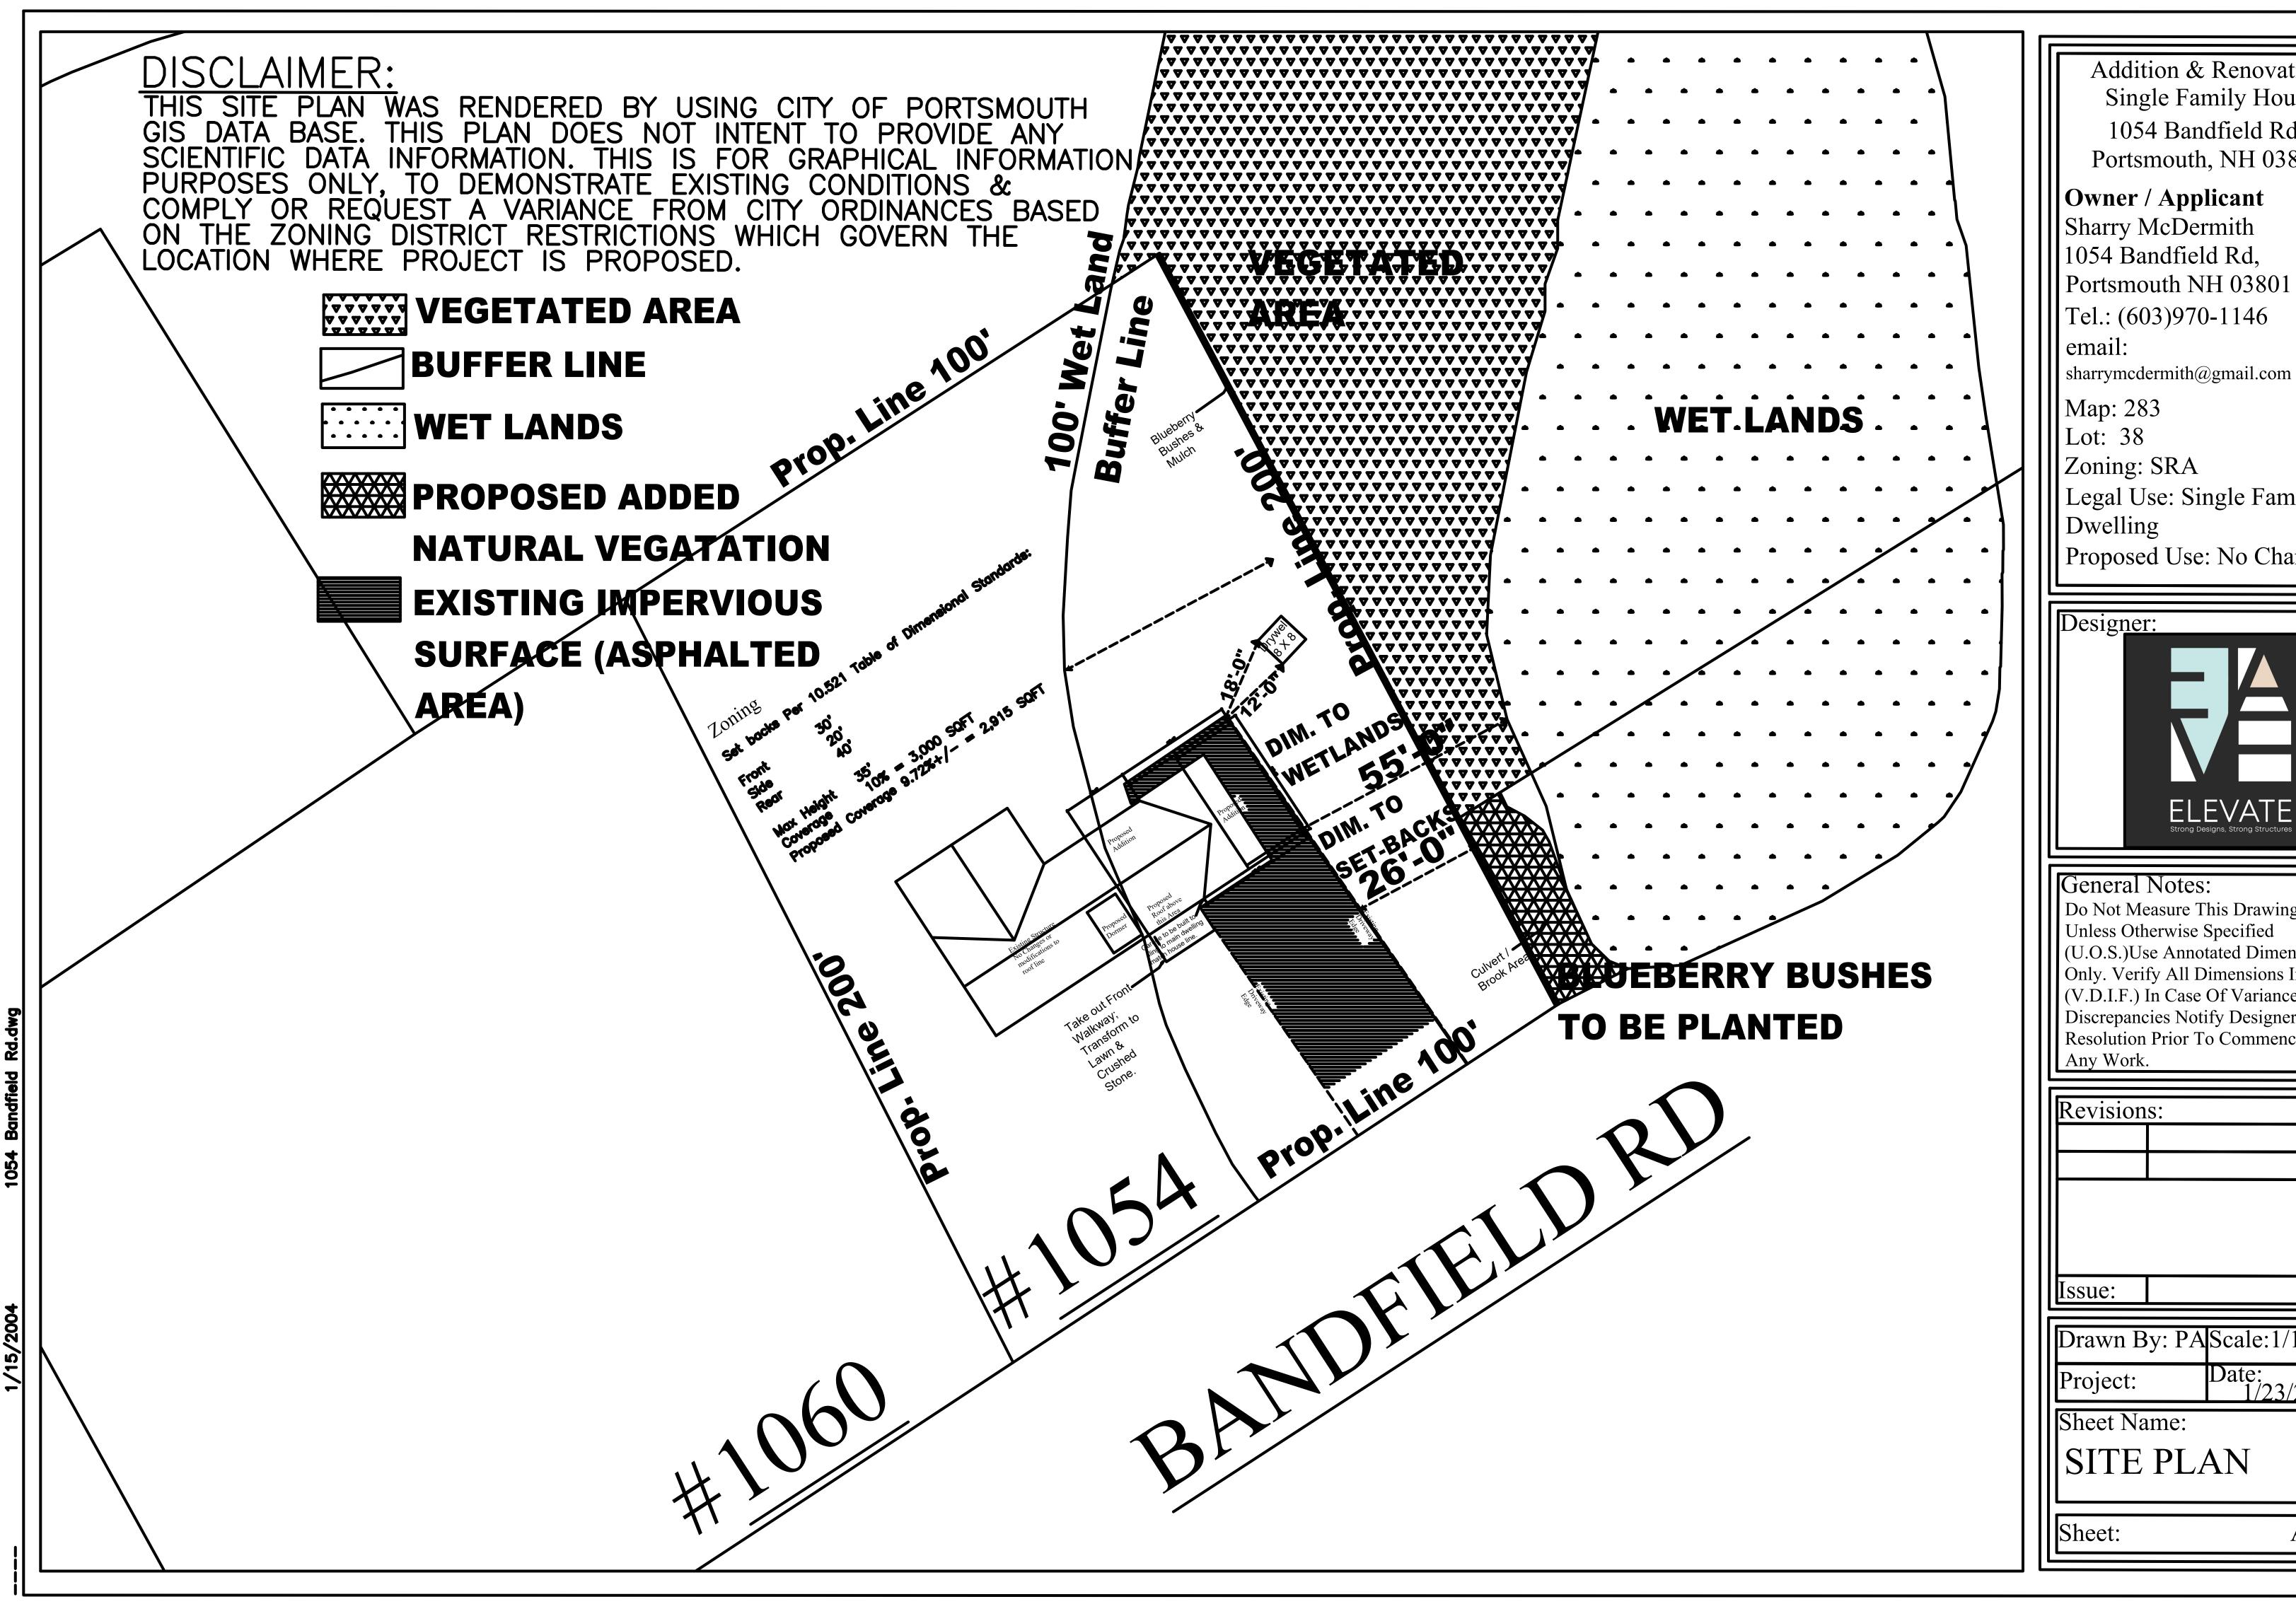

## **Dry Well Location**

As per request from Conservation committee the attached plan and narrative is submitted for consideration to the planning board.

Please see the added drywell location, measurements are coming off the right rear corner of new proposed garage.

We are proposing to add a 3' wide band of mulch and blueberry bushes 4' on center down the right side of the property line to control rain runoff from the lawn to the wetlands.

We are also showing a temporary silt fence location along the existing vinyl fence that will be installed prior to any excavation for the project . All disturb ground associated with this project will be properly graded, raked and seeded to control erosion . All materials not used for backfilling and grading of the site will be hauled off of site to a proper location.

Addition & Renovation Single Family House 1054 Bandfield Rd, Portsmouth, NH 03801

Portsmouth NH 03801

Legal Use: Single Family

Proposed Use: No Changes

Do Not Measure This Drawings, (U.O.S.)Use Annotated Dimensions Only. Verify All Dimensions In Field (V.D.I.F.) In Case Of Variances Or Discrepancies Notify Designer For Resolution Prior To Commencing