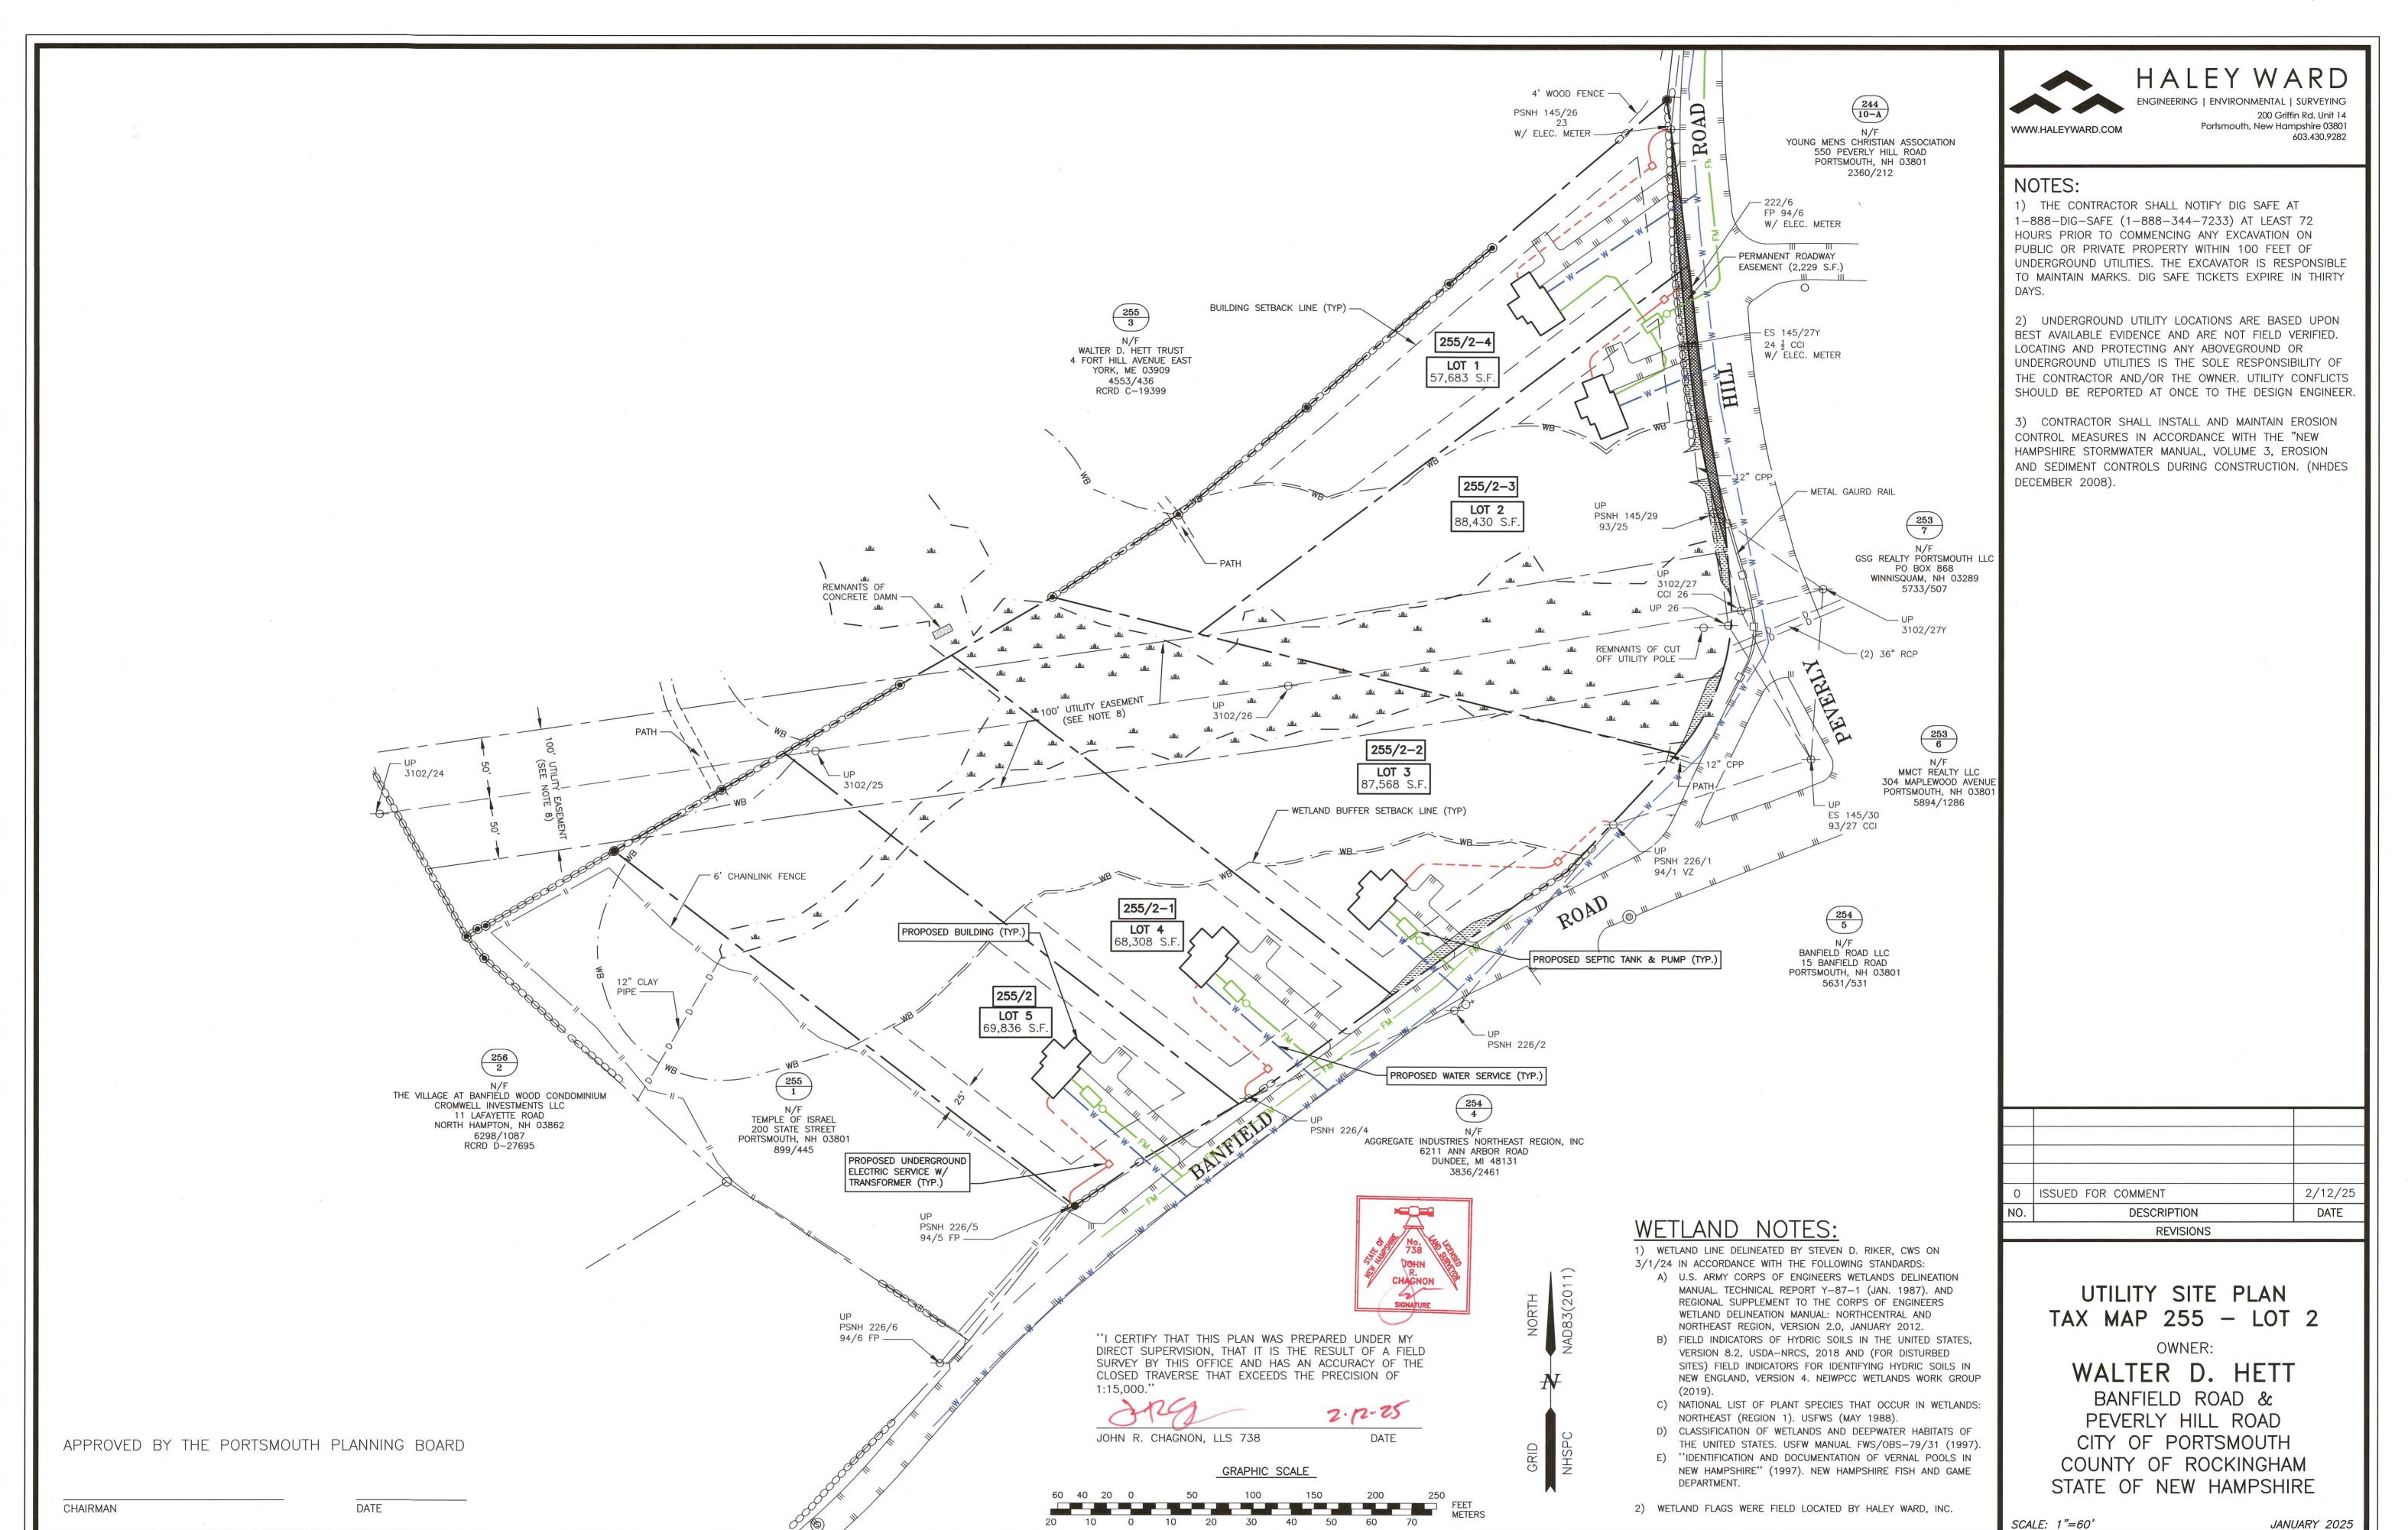

The following plans are included in our submission:

- Standard Boundary Survey & Existing Conditions Plan This plan shows the results of a Standard Boundary Survey and the existing property conditions.
- Subdivision Plan This plan shows the proposed lot lines.
- Subdivision Site Plan This plan shows the site building envelopes.
- Utility Site Plan This plan shows proposed utilities