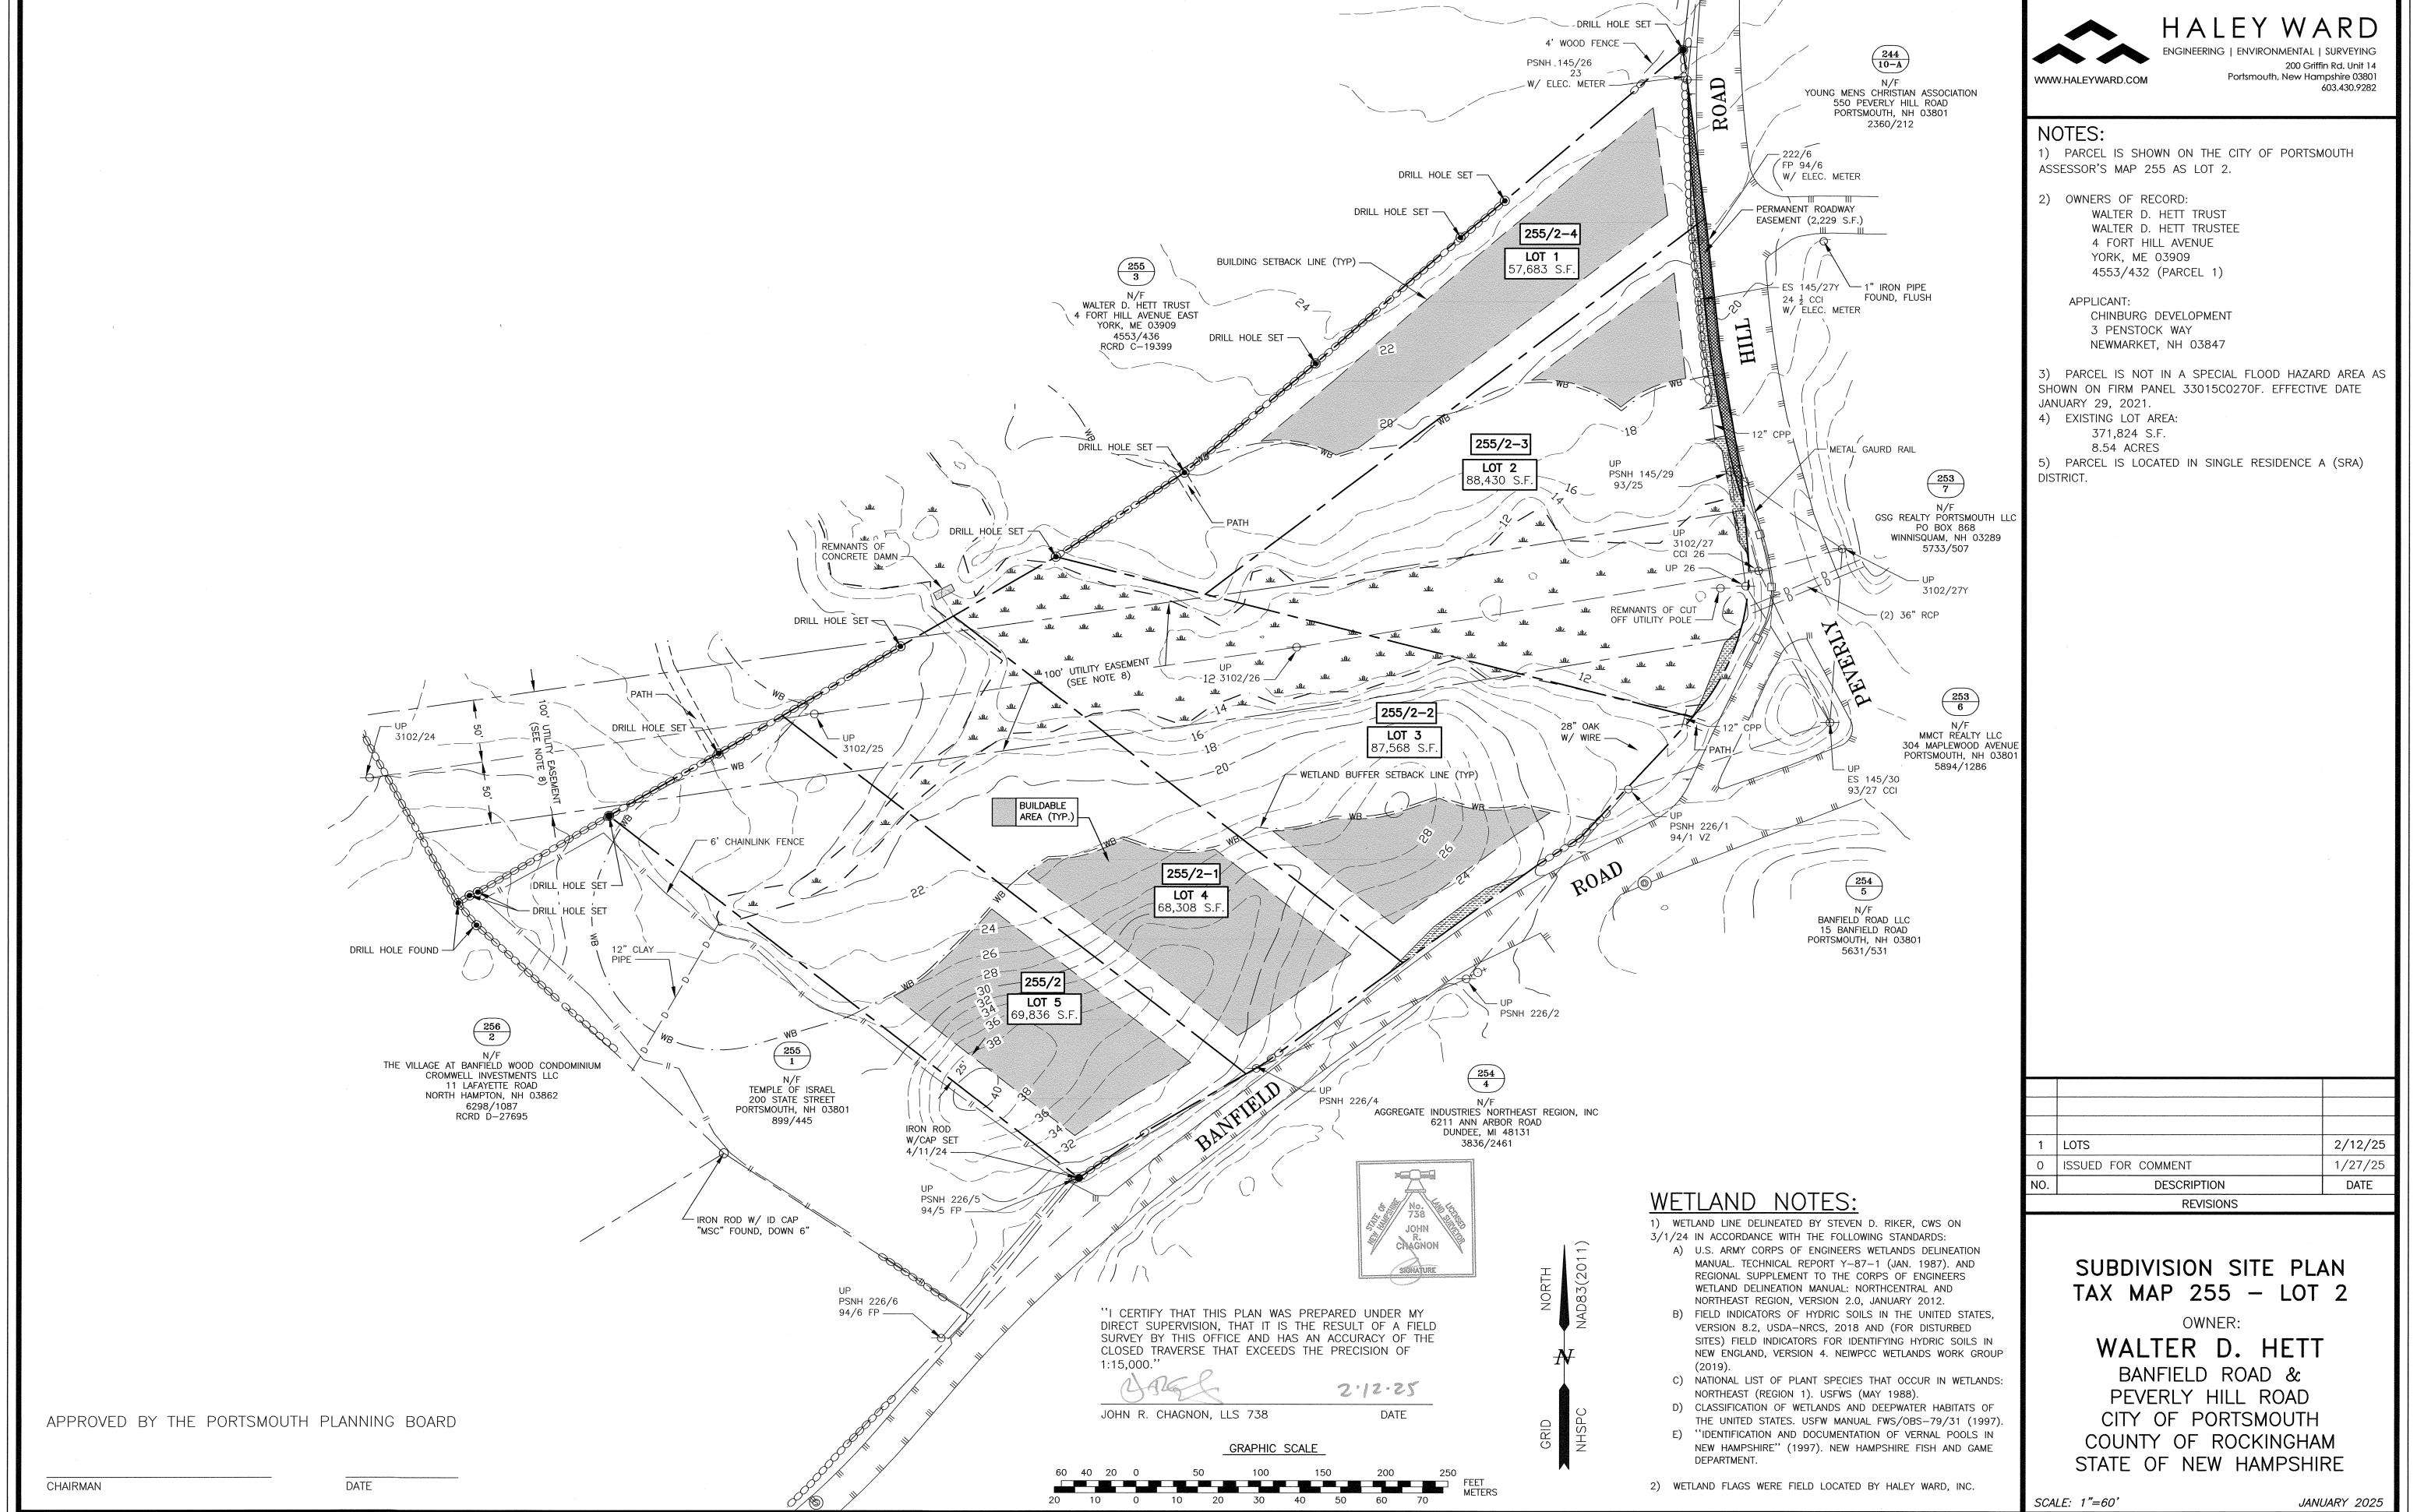

The following plans are included in our submission:

- Standard Boundary Survey & Existing Conditions Plan This plan shows the results of a Standard Boundary Survey and the existing property conditions.
- Subdivision Plan This plan shows the proposed lot lines.
- Subdivision Site Plan This plan shows the site building envelopes.
- Utility Site Plan This plan shows proposed utilities