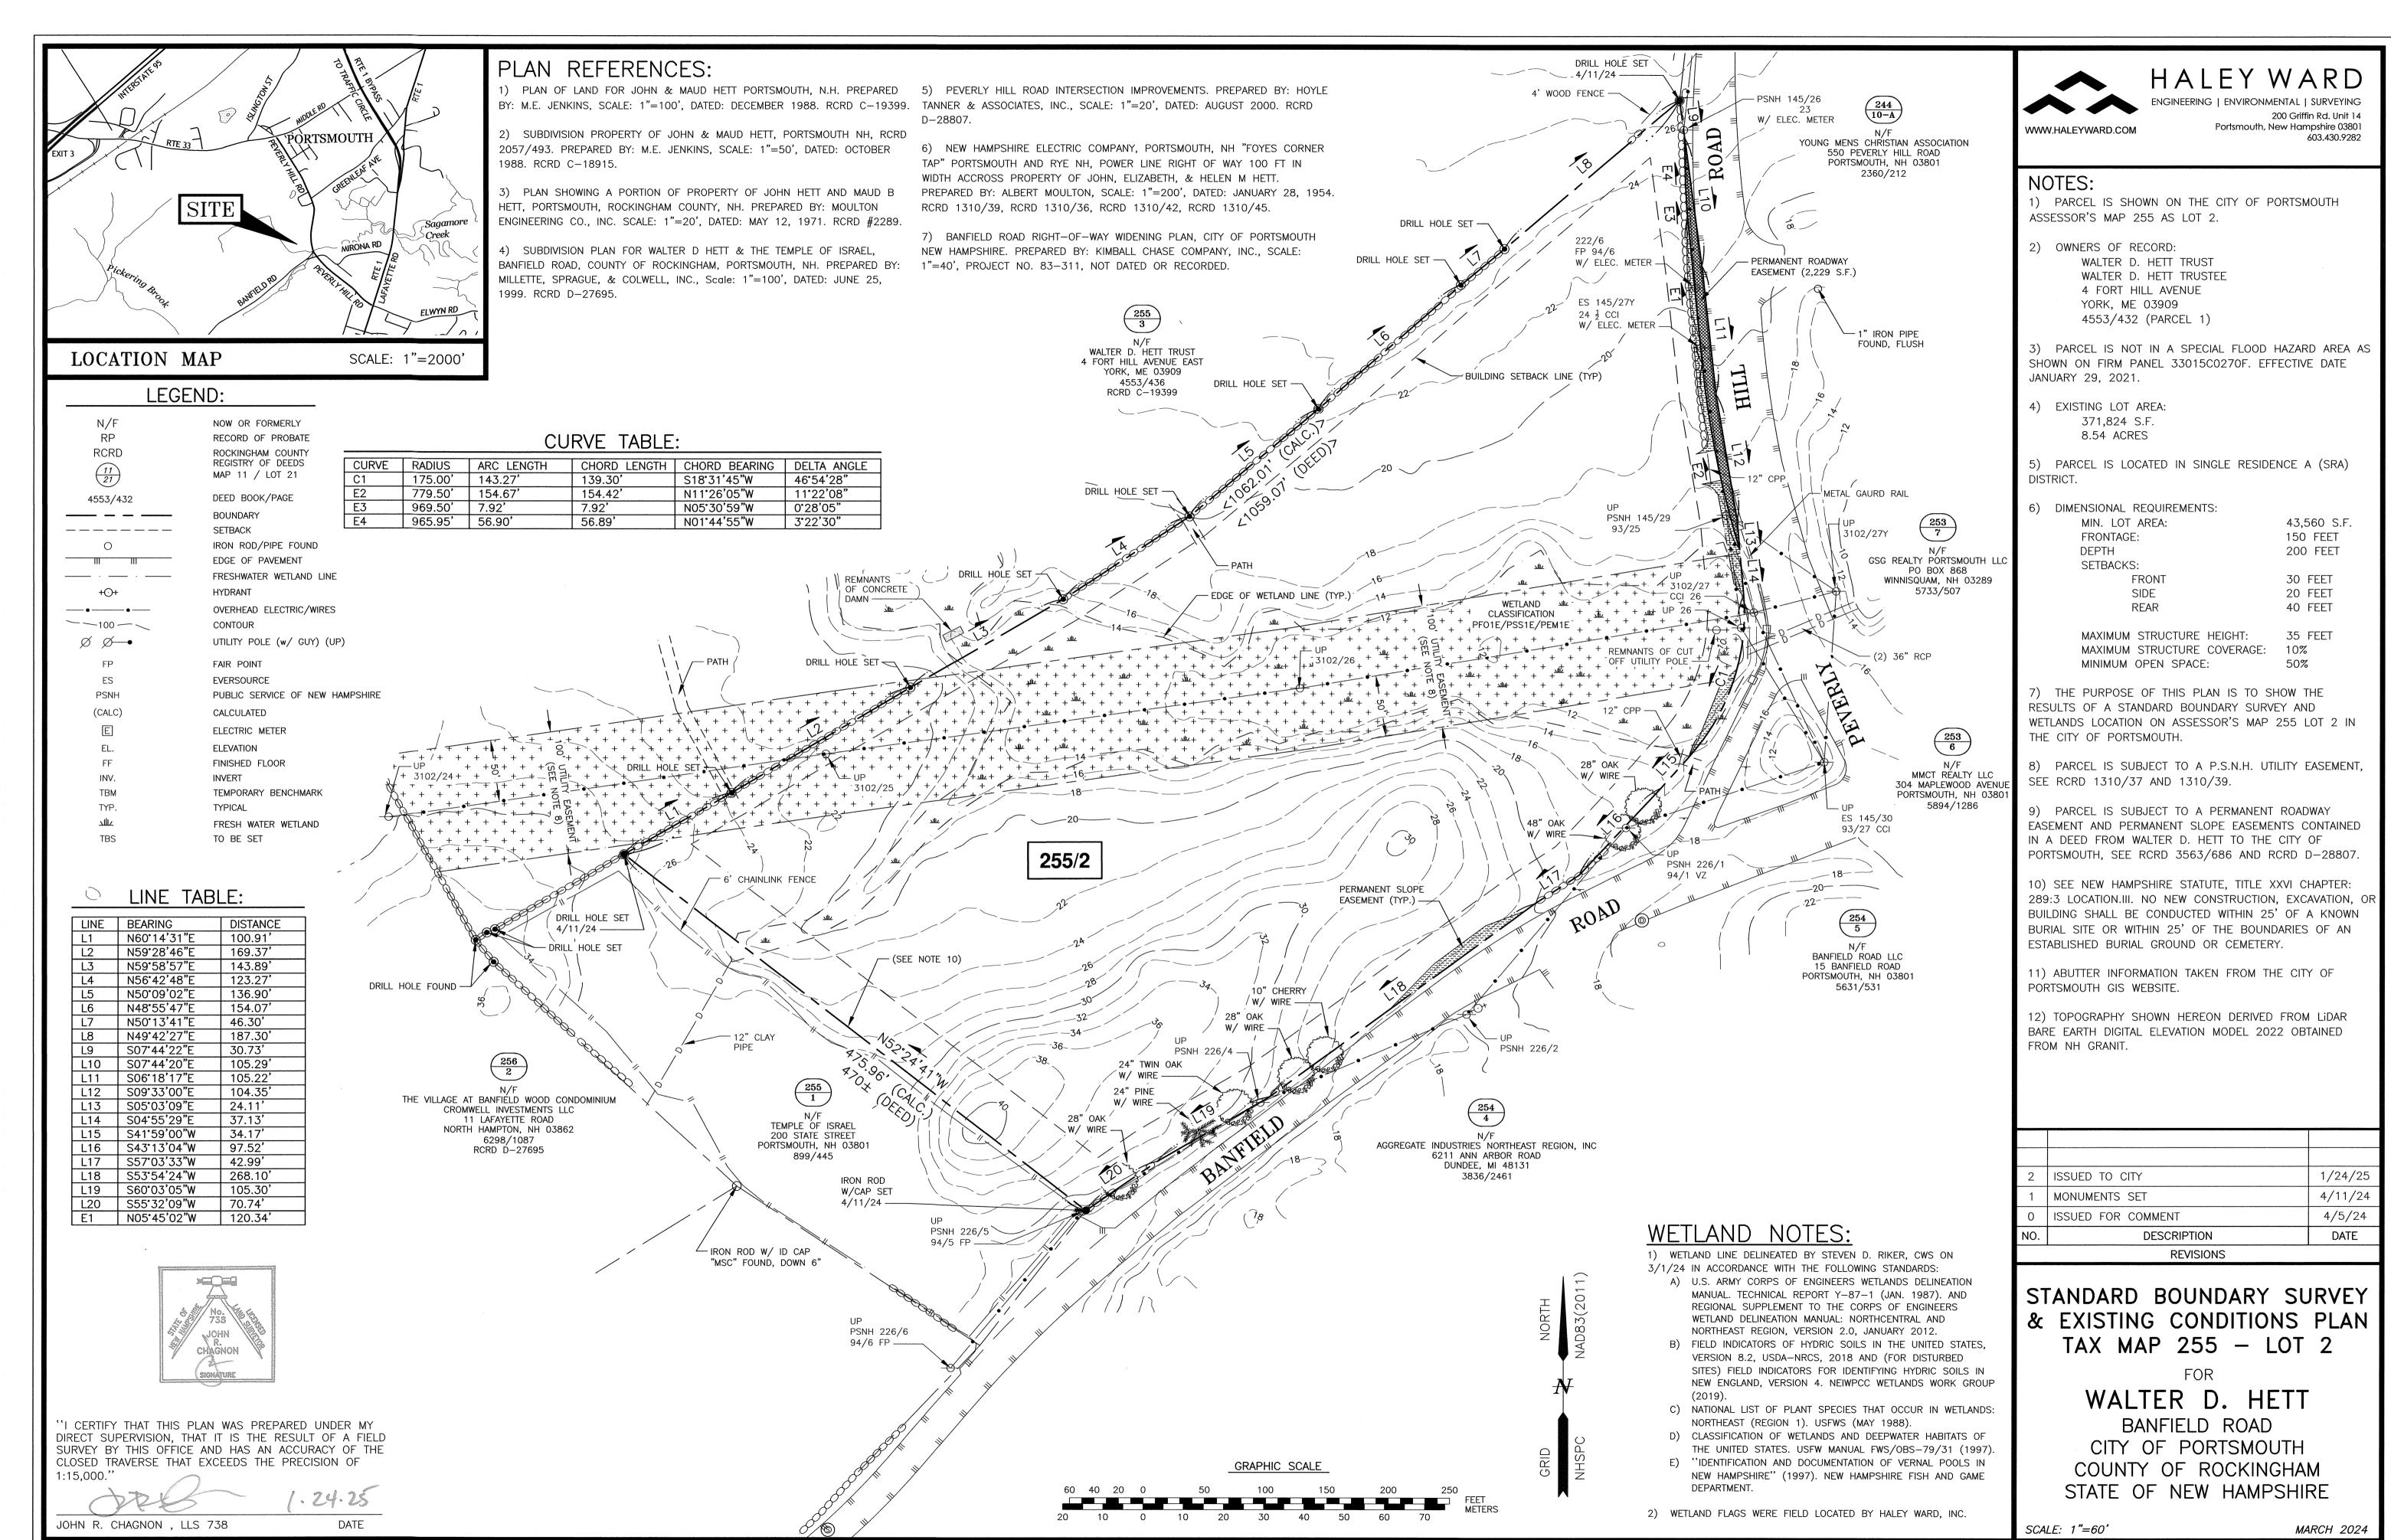

The following plans are included in our submission:

- Standard Boundary Survey & Existing Conditions Plan This plan shows the results of a Standard Boundary Survey and the existing property conditions.
- Subdivision Plan This plan shows the proposed lot lines.
- Subdivision Site Plan This plan shows the site building envelopes.
- Utility Site Plan This plan shows proposed utilities