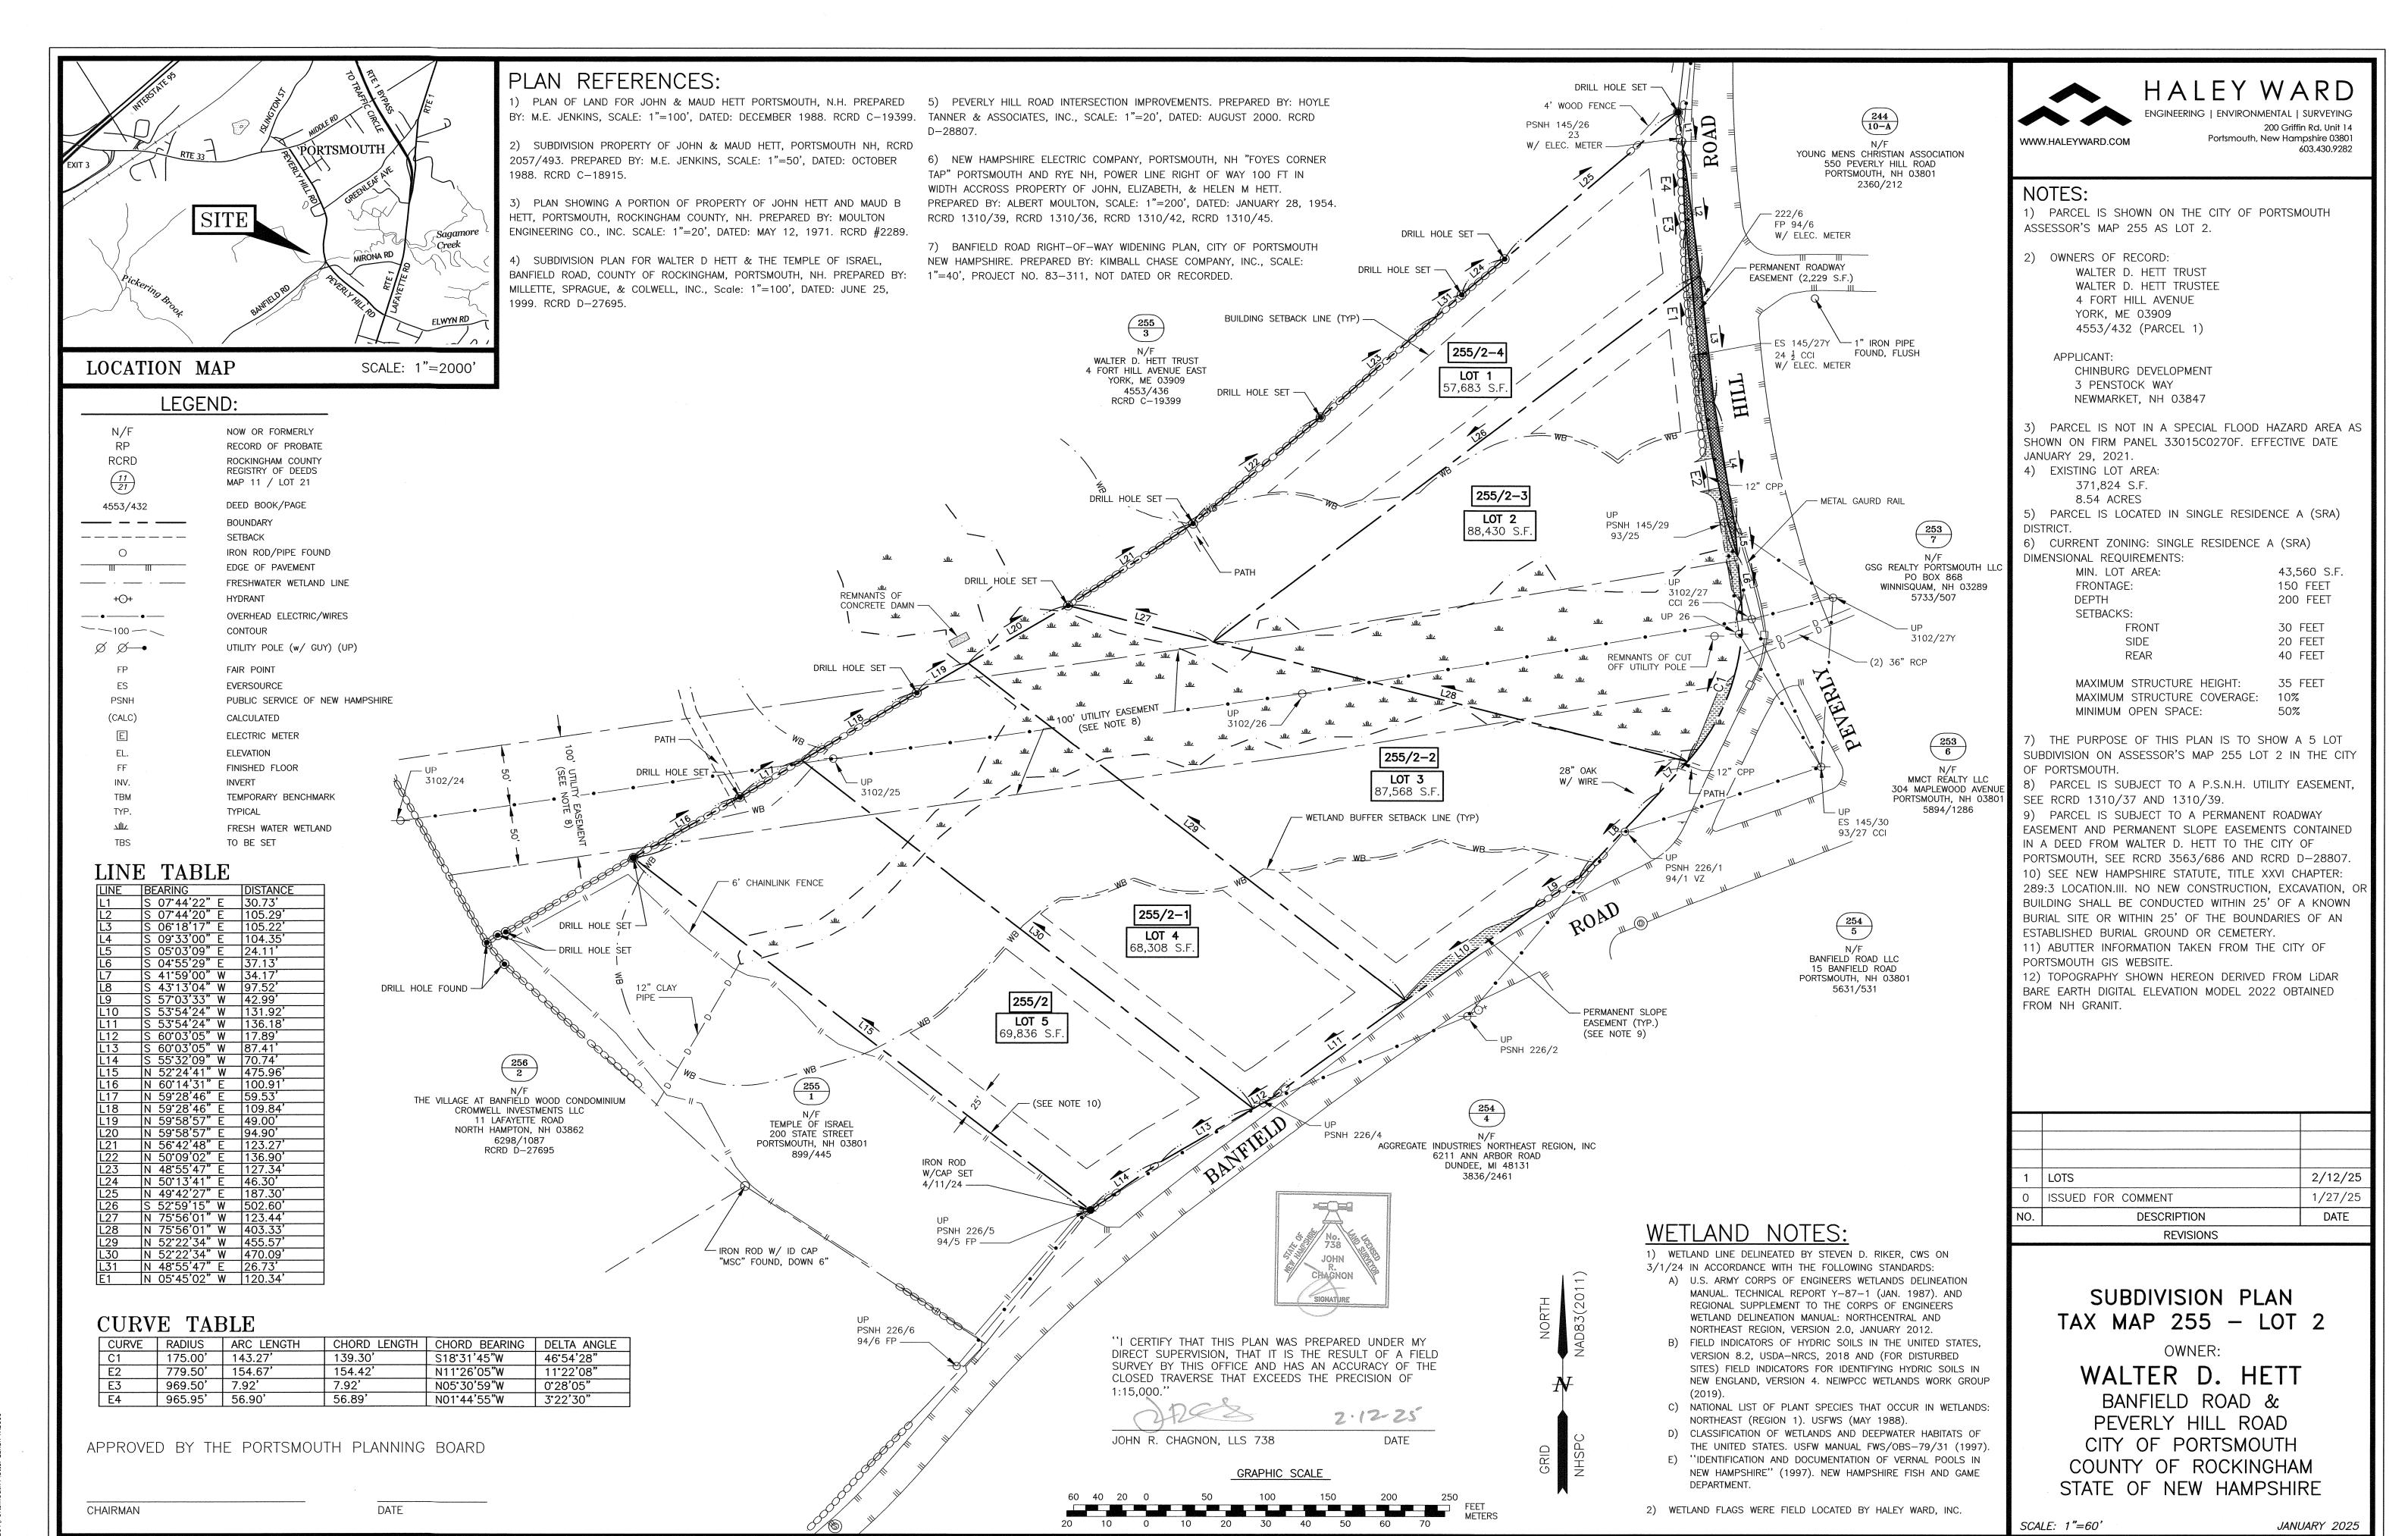

The following plans are included in our submission:

- Standard Boundary Survey & Existing Conditions Plan This plan shows the results of a Standard Boundary Survey and the existing property conditions.
- Subdivision Plan This plan shows the proposed lot lines.
- Subdivision Site Plan This plan shows the site building envelopes.
- Utility Site Plan This plan shows proposed utilities