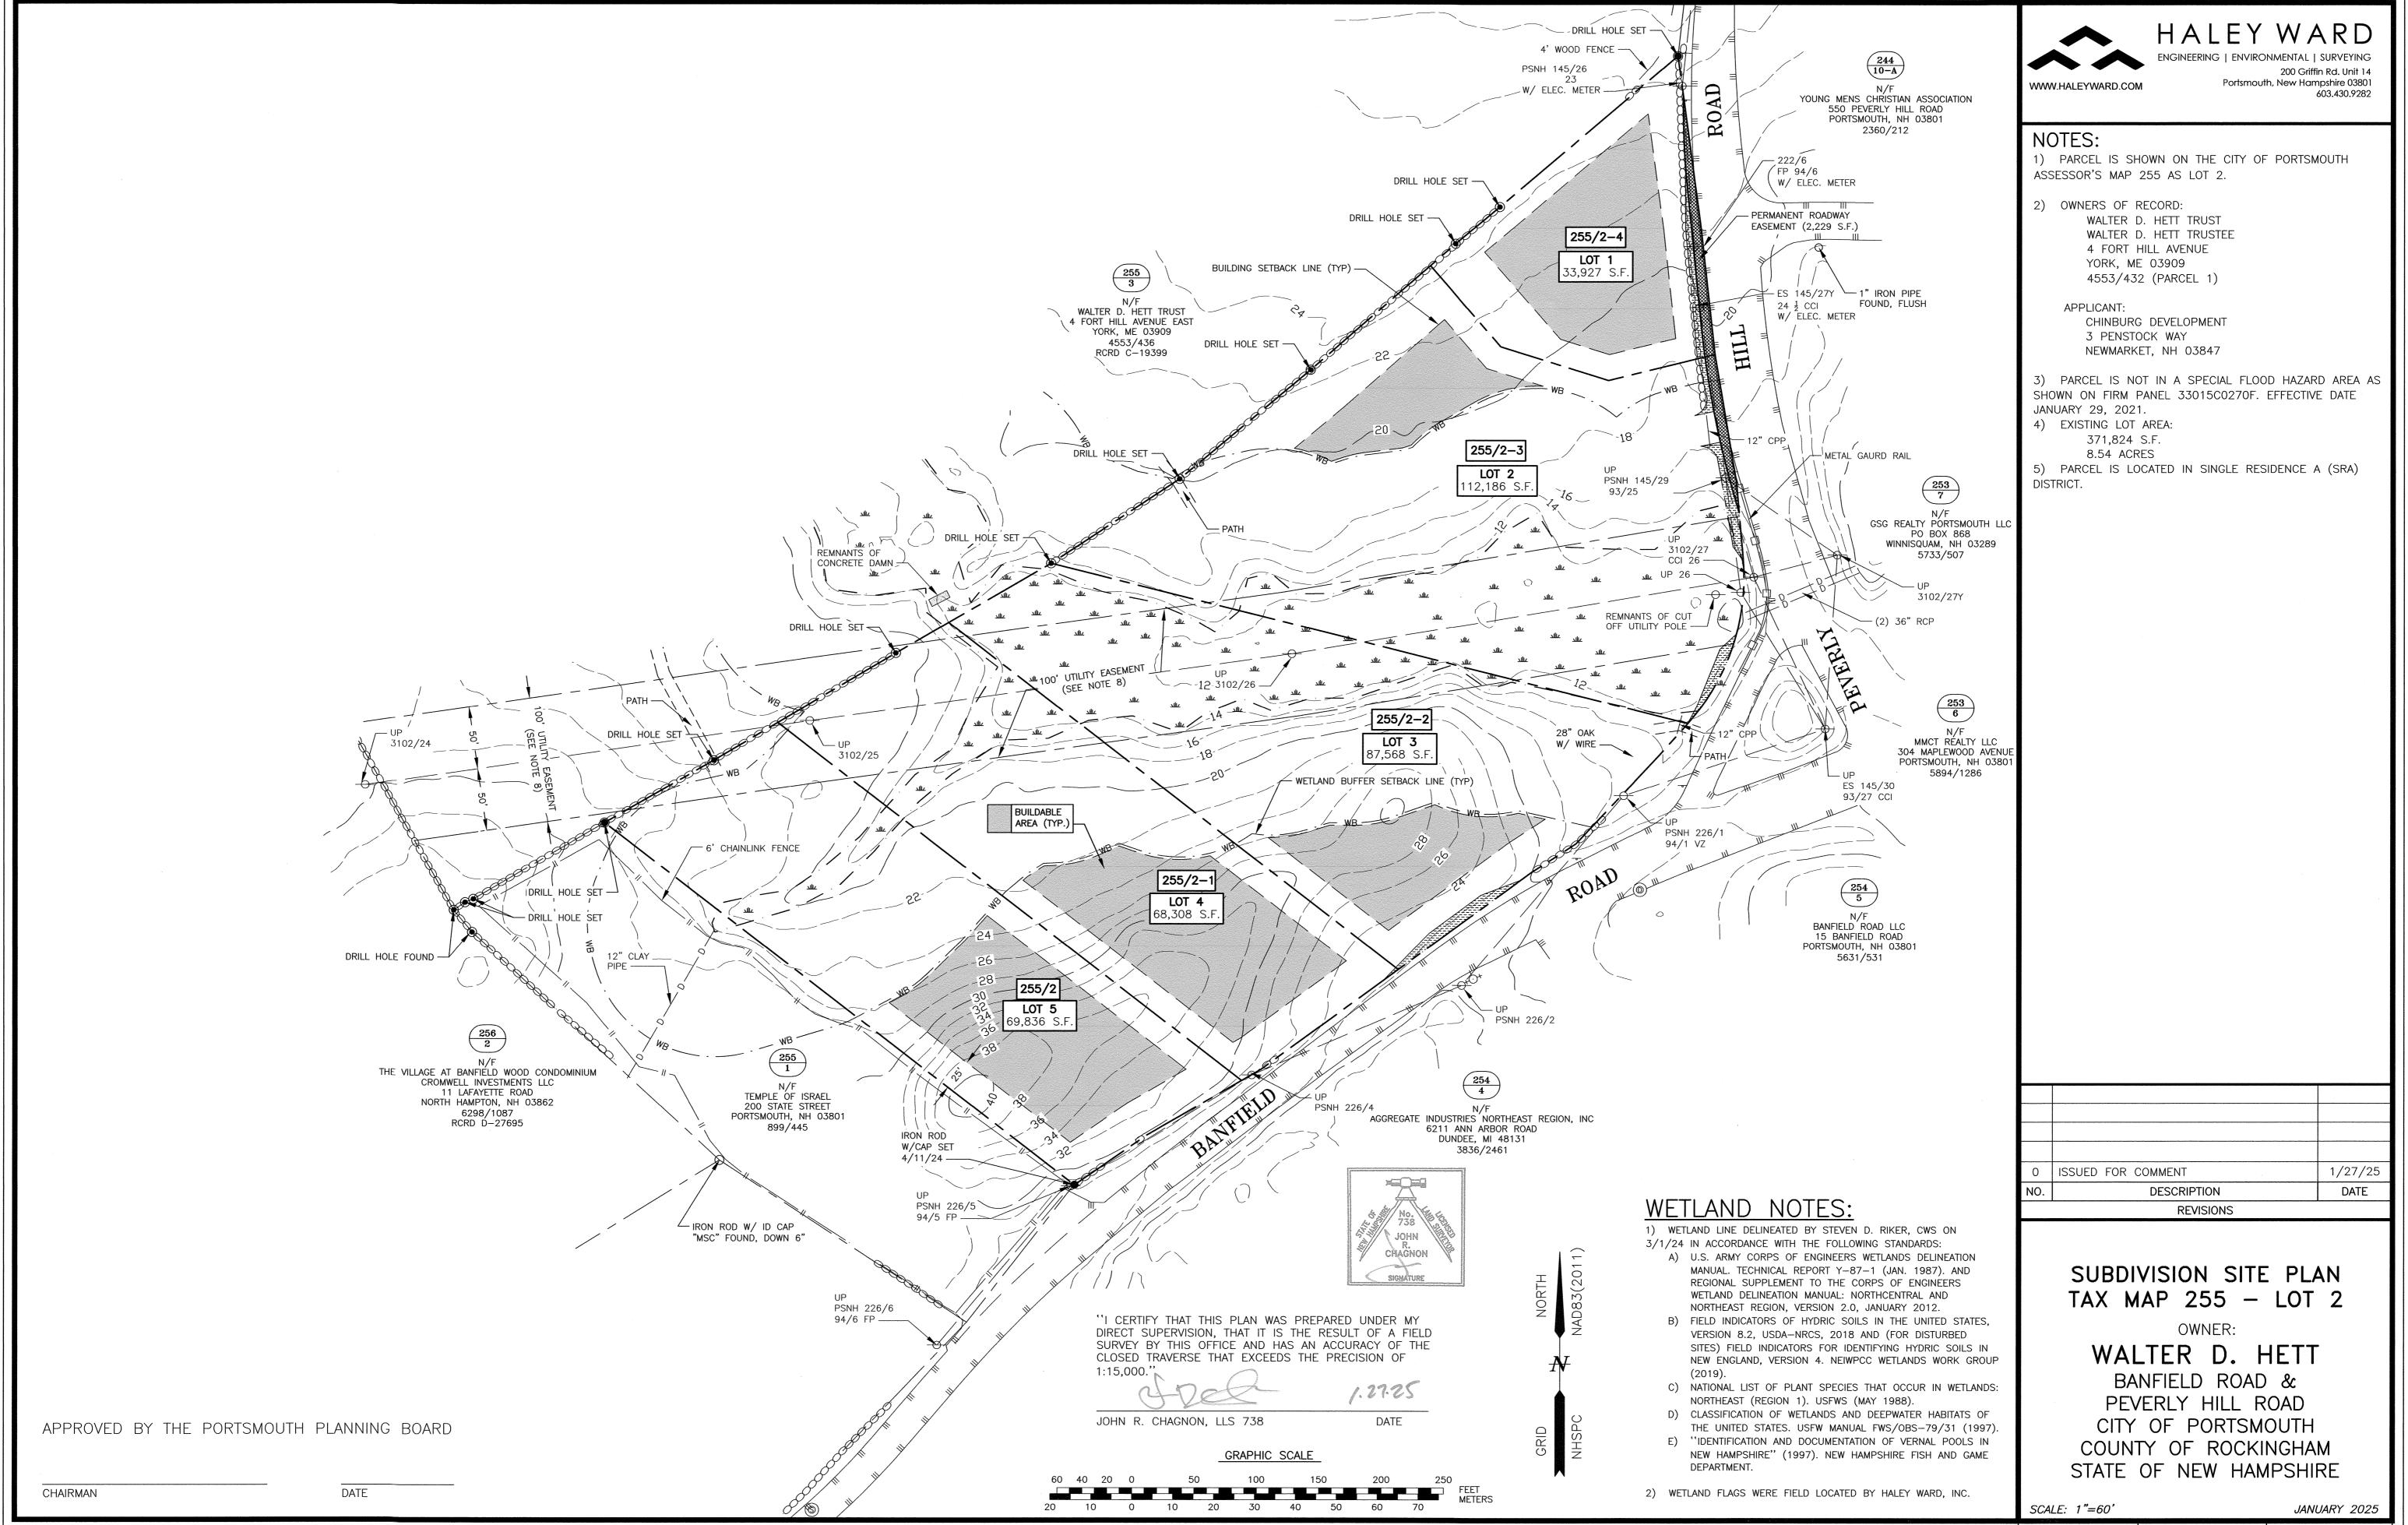

The site is currently vacant, approximately 8.5-acre parcel that is located within the SRA Zoning District. The applicant has entered into a Purchase and Sale Agreement with the owner. The site is bifurcated by an existing wetland and wetland buffer. Two proposed lots would access Peverly Hill Road, and three would access Banfield Road. The applicant is proposing to connect each lot to the public sewer, water, and power and communications systems located within/along Peverly Hill Road and Banfield Road.

The following plans are included in our submission:

- Standard Boundary Survey & Existing Conditions Plan This plan shows the results of a Standard Boundary Survey and the existing property conditions.
- Subdivision Plan This plan shows the proposed lot lines.
- Subdivision Site Plan This plan shows the site building envelopes.