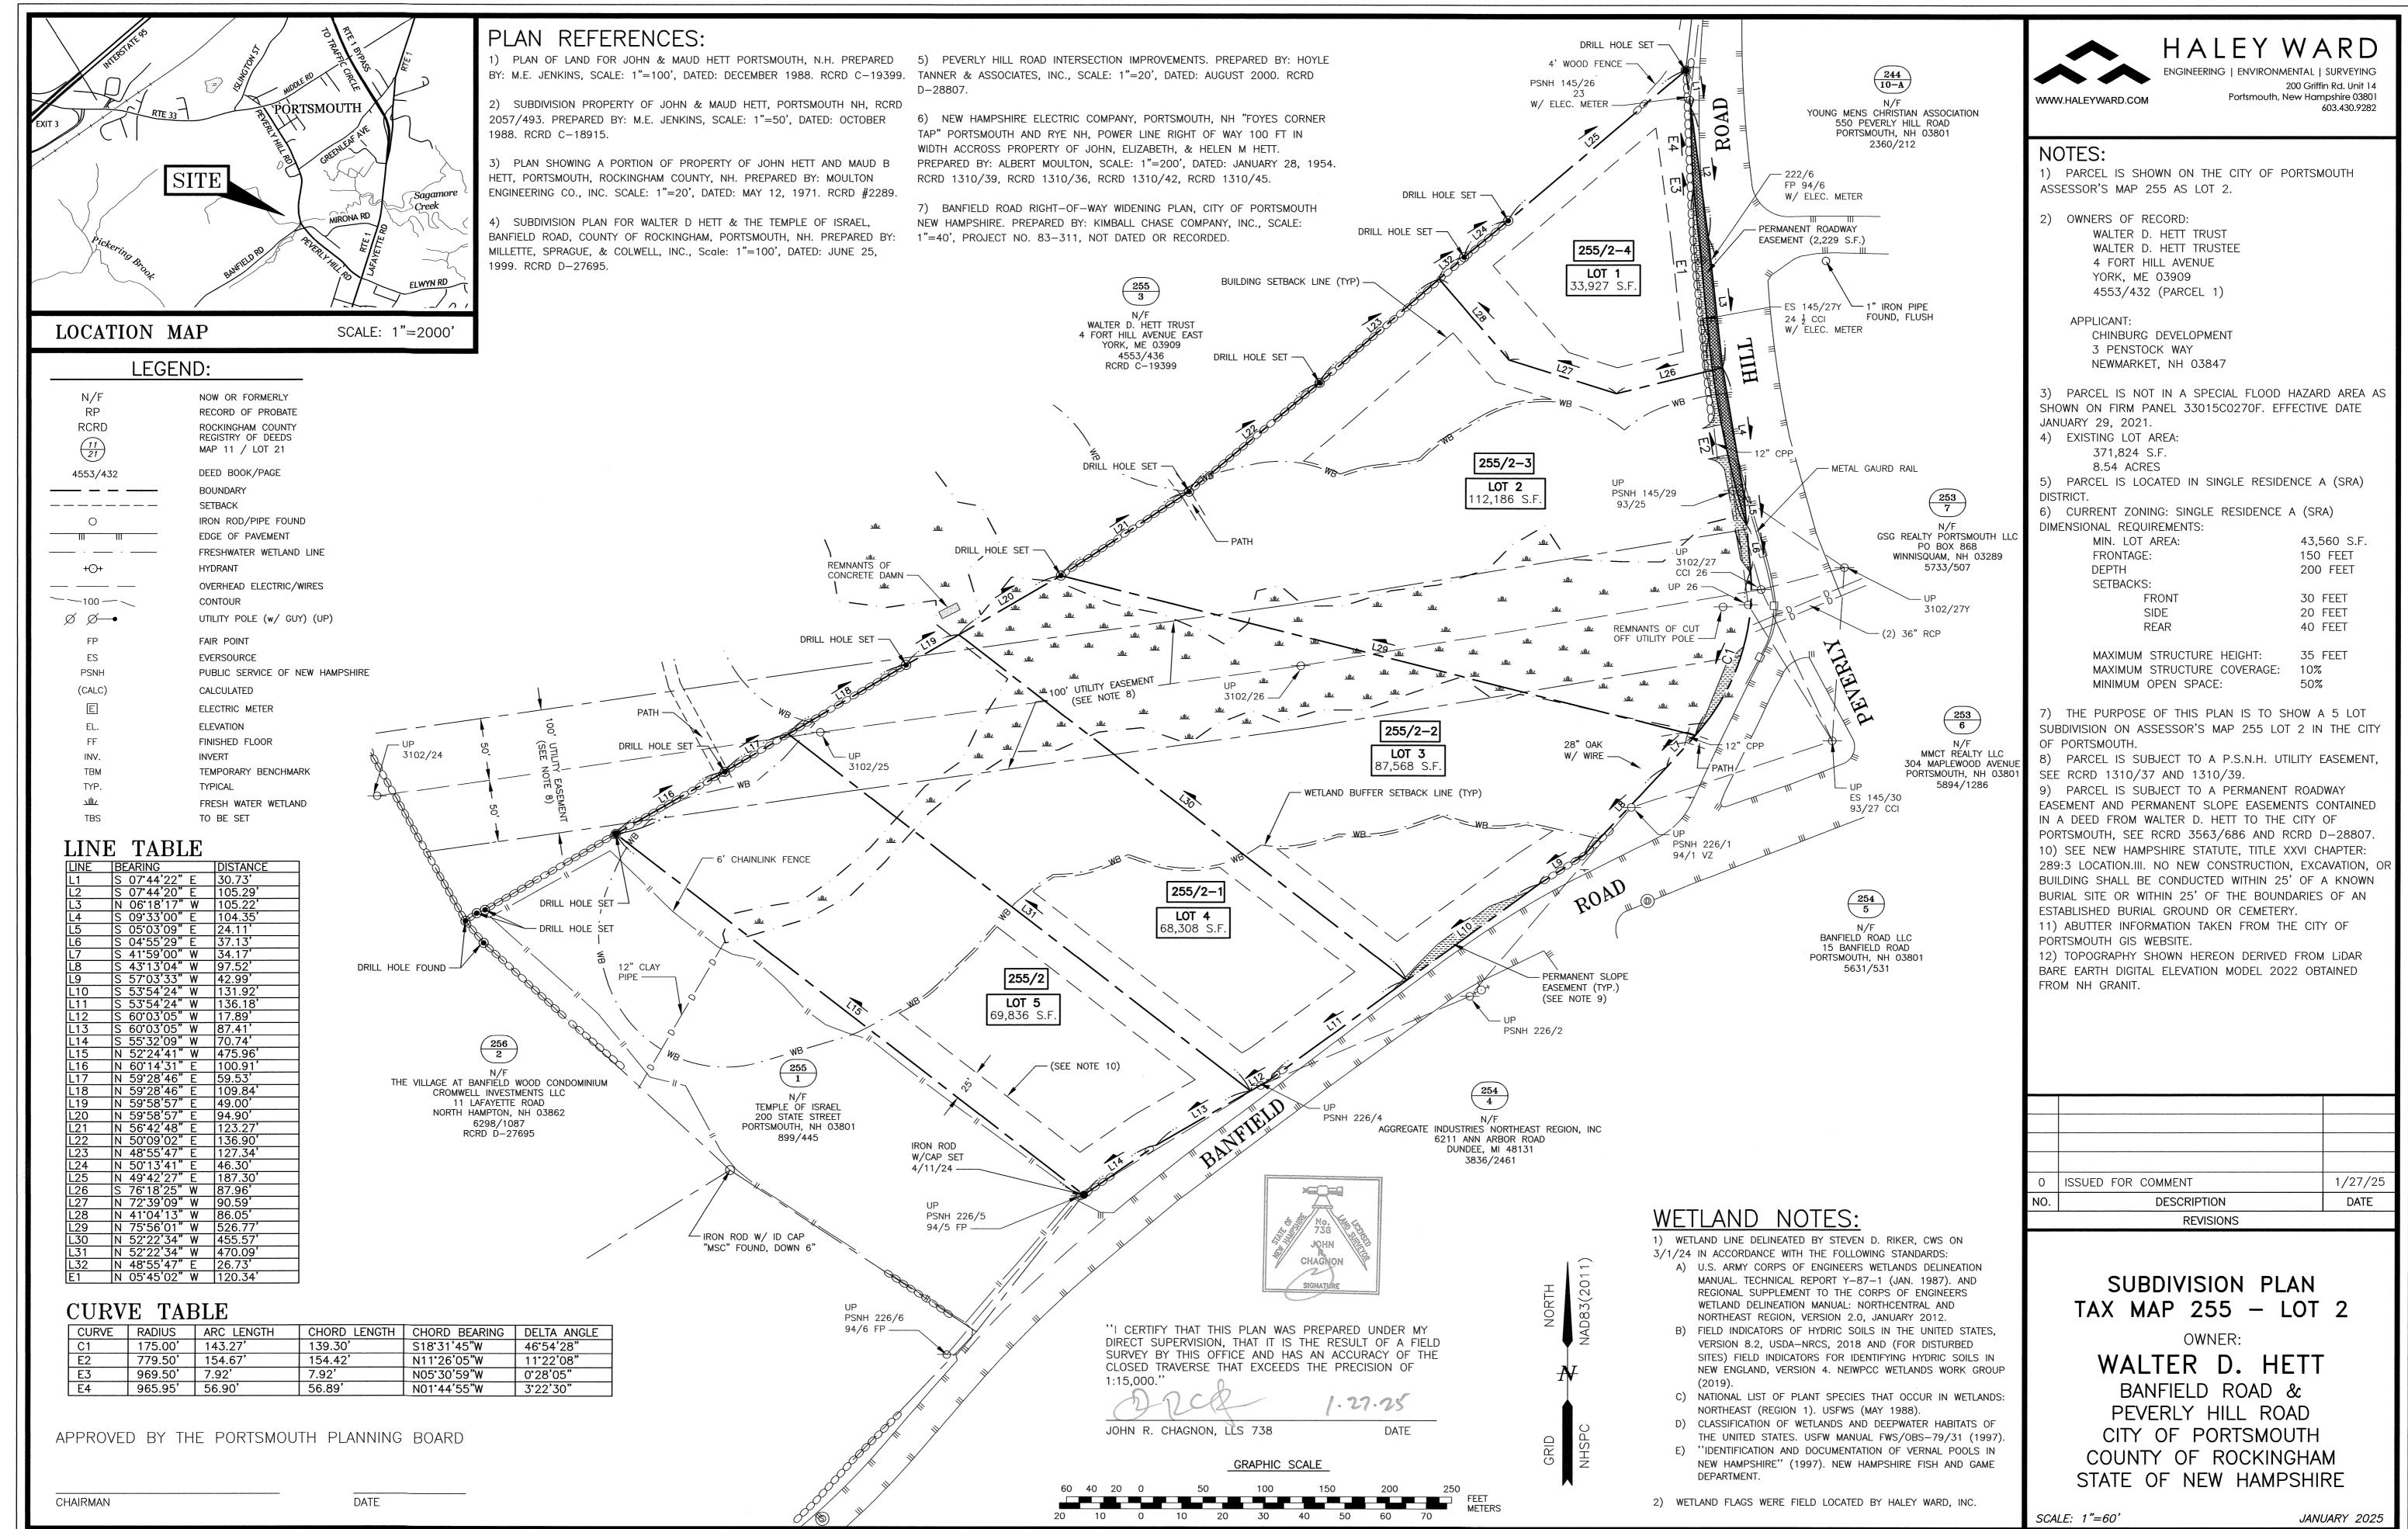

The site is currently vacant, approximately 8.5-acre parcel that is located within the SRA Zoning District. The applicant has entered into a Purchase and Sale Agreement with the owner. The site is bifurcated by an existing wetland and wetland buffer. Two proposed lots would access Peverly Hill Road, and three would access Banfield Road. The applicant is proposing to connect each lot to the public sewer, water, and power and communications systems located within/along Peverly Hill Road and Banfield Road.

The following plans are included in our submission:

- Standard Boundary Survey & Existing Conditions Plan This plan shows the results of a Standard Boundary Survey and the existing property conditions.
- Subdivision Plan This plan shows the proposed lot lines.
- Subdivision Site Plan This plan shows the site building envelopes.