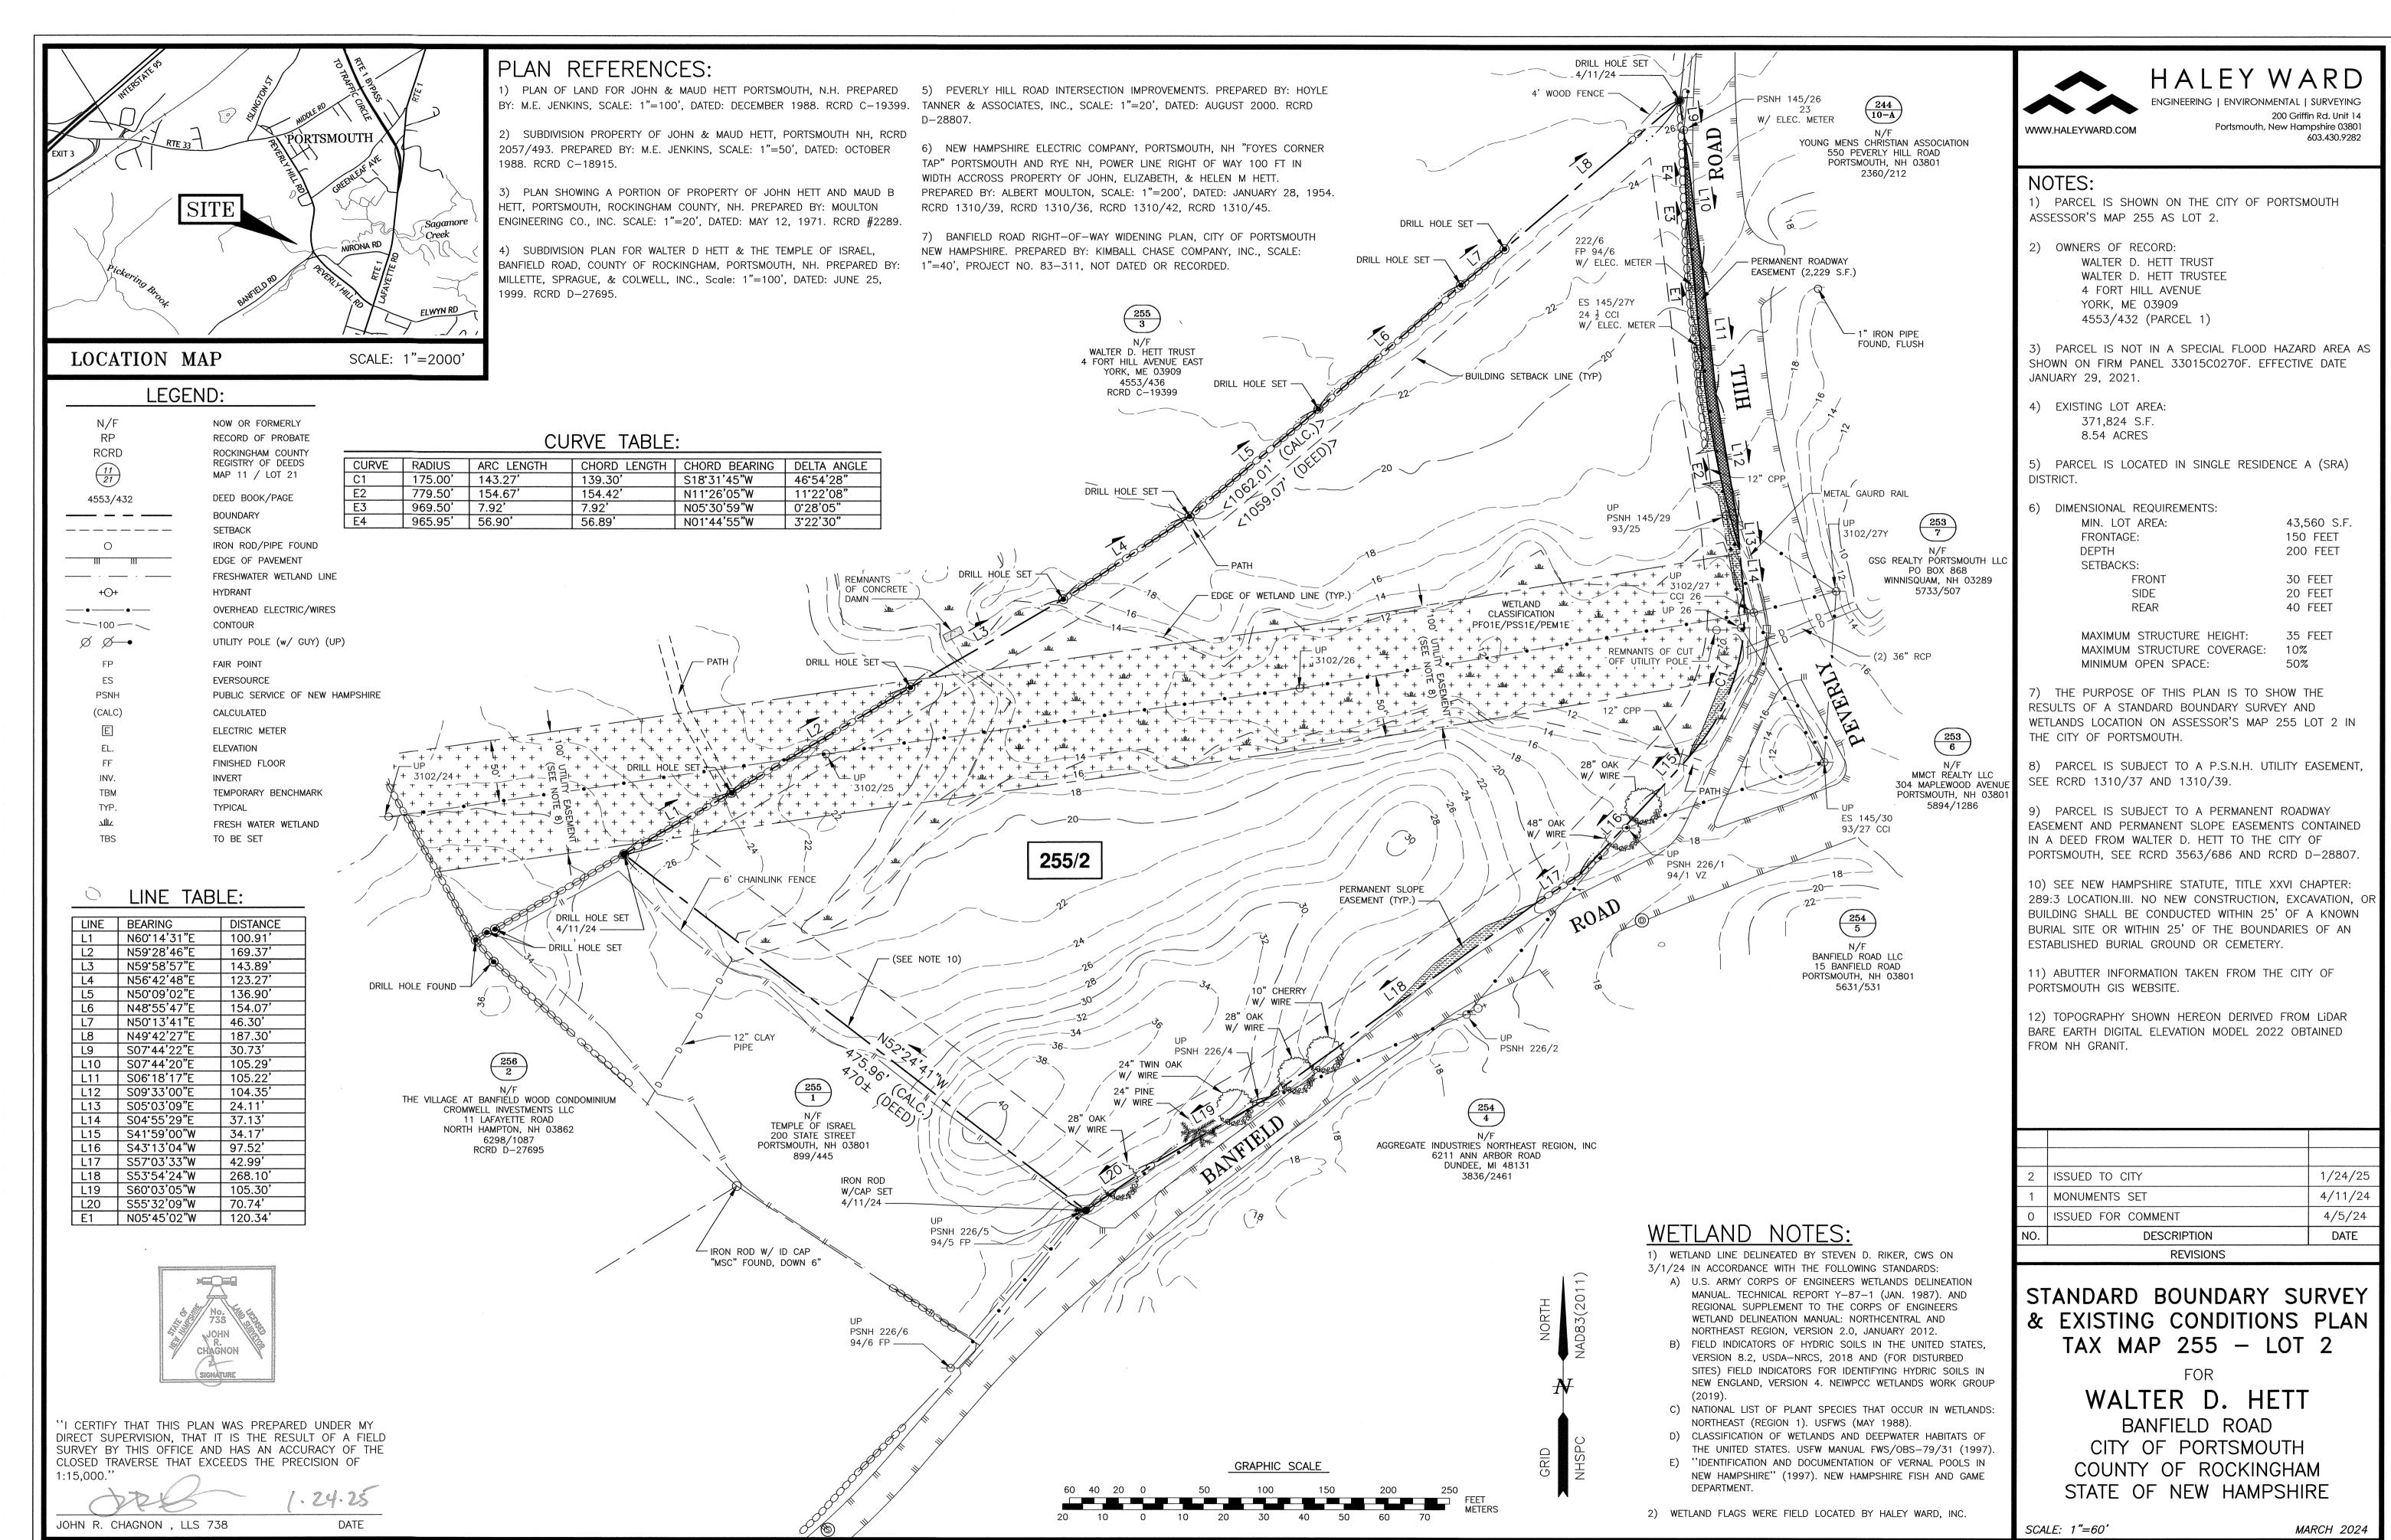

The site is currently vacant, approximately 8.5-acre parcel that is located within the SRA Zoning District. The applicant has entered into a Purchase and Sale Agreement with the owner. The site is bifurcated by an existing wetland and wetland buffer. Two proposed lots would access Peverly Hill Road, and three would access Banfield Road. The applicant is proposing to connect each lot to the public sewer, water, and power and communications systems located within/along Peverly Hill Road and Banfield Road.

The following plans are included in our submission:

- Standard Boundary Survey & Existing Conditions Plan This plan shows the results of a Standard Boundary Survey and the existing property conditions.
- Subdivision Plan This plan shows the proposed lot lines.
- Subdivision Site Plan This plan shows the site building envelopes.