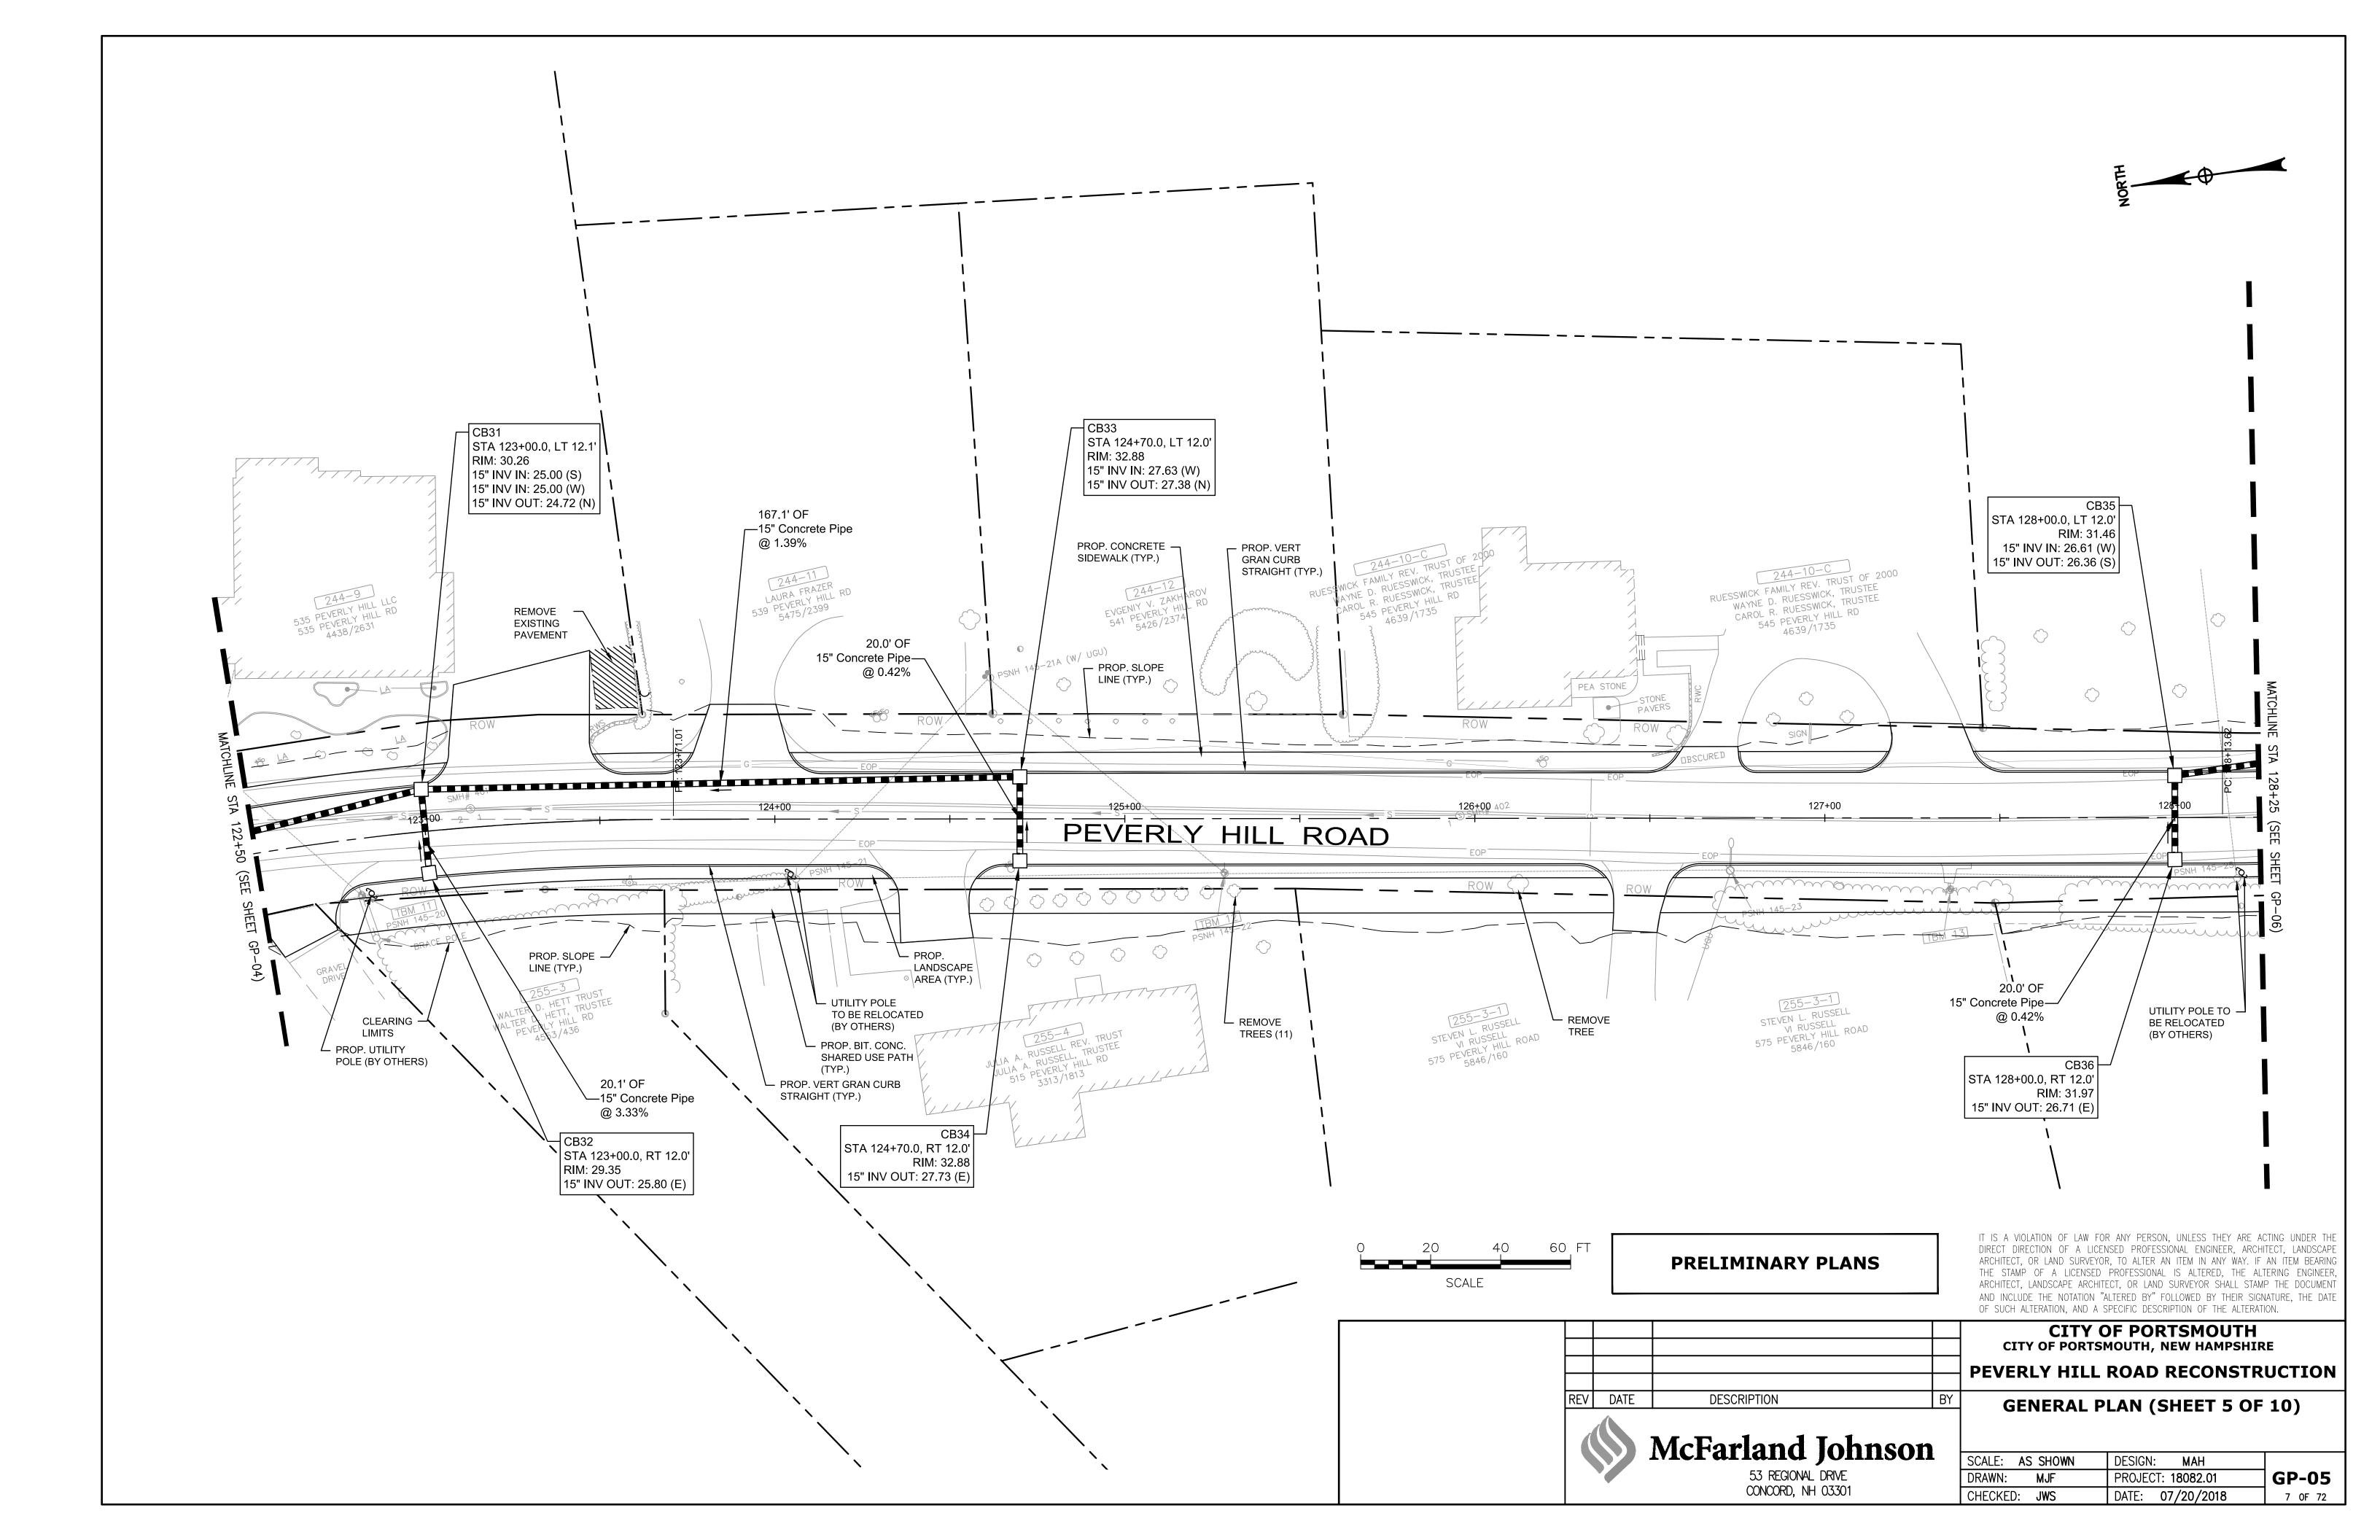

|                   |     |                              |          | A SPECIFIC DESCRIPTION OF THE AI  | ,            |  |
|-------------------|-----|------------------------------|----------|-----------------------------------|--------------|--|
|                   |     | C                            | -        | OF PORTSMOUT<br>SMOUTH, NEW HAMPS |              |  |
|                   |     | PEVE                         |          | L ROAD RECONS                     | TRUCTION     |  |
| PTION             | BY  | GENERAL PLAN (SHEET 4 OF 10) |          |                                   |              |  |
| and Johns         | 01  |                              |          |                                   |              |  |
| and juins         | VII | SCALE:                       | AS SHOWN | DESIGN: MAH                       |              |  |
| 53 REGIONAL DRIVE |     | DRAWN:                       | MJF      | PROJECT: 18082.01                 | <b>GP-04</b> |  |