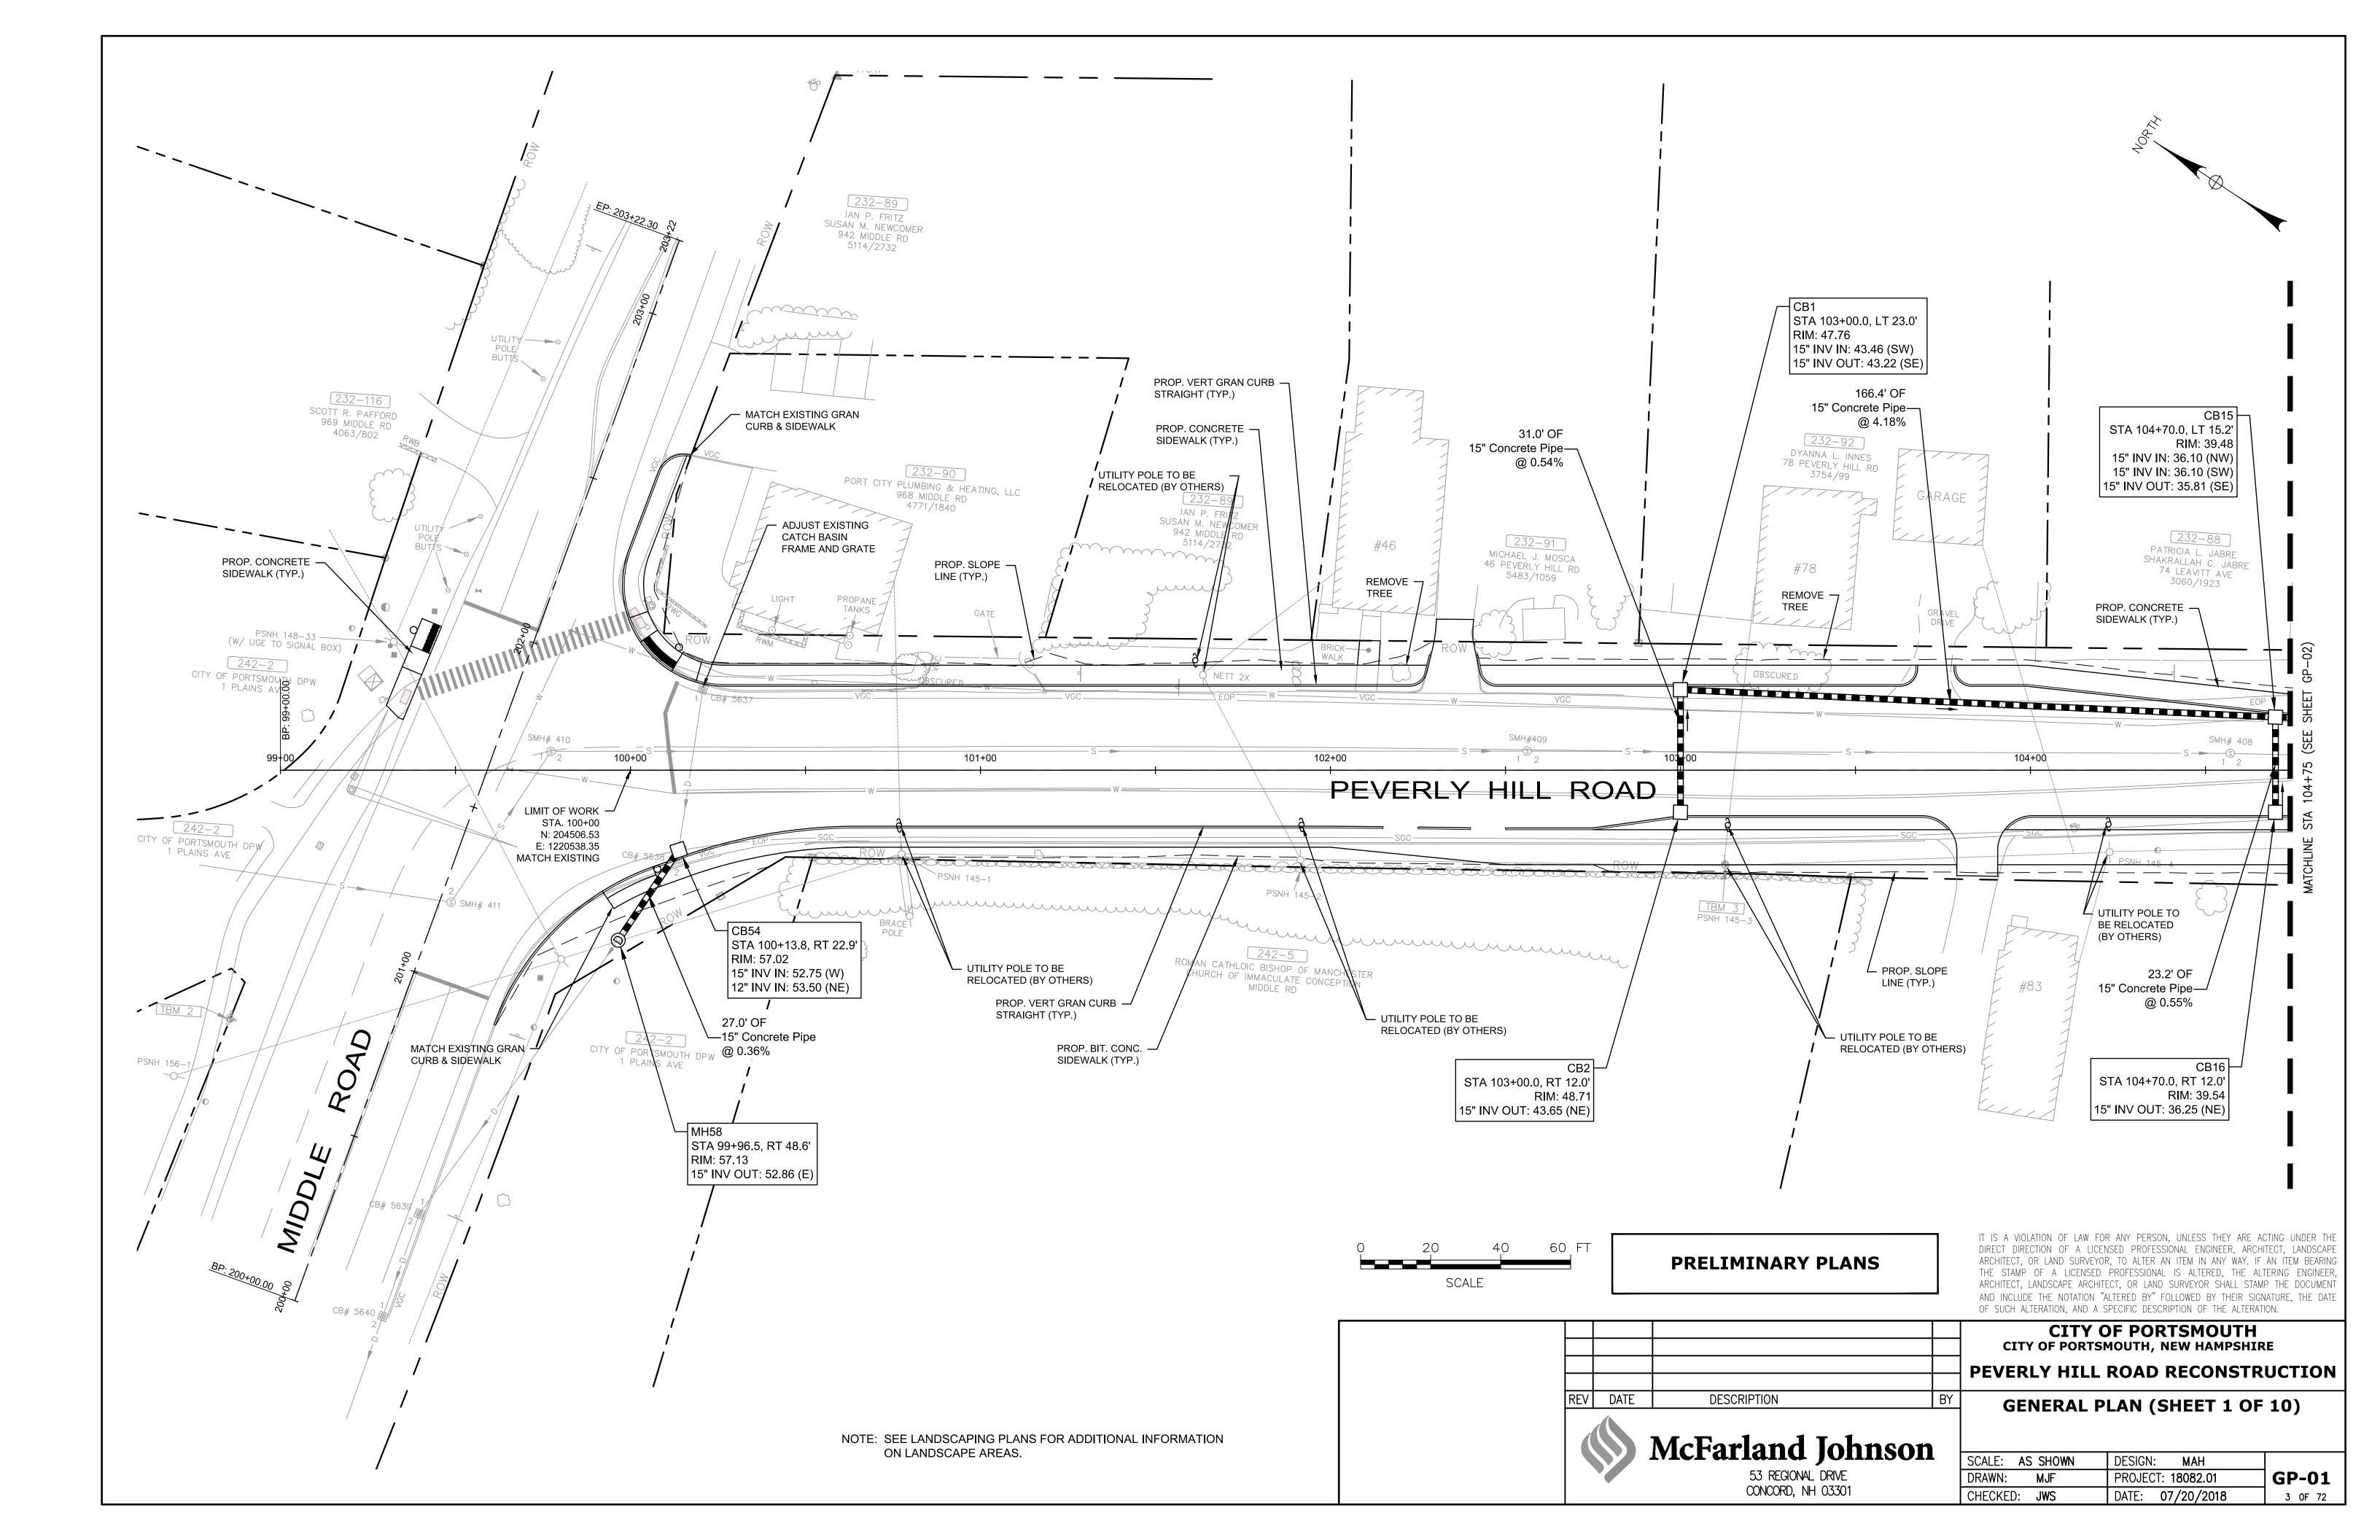

|                   |     |                              |          | A SPECIFIC DESCRIPTION OF THE AI  | ,            |  |
|-------------------|-----|------------------------------|----------|-----------------------------------|--------------|--|
|                   |     | C                            | -        | OF PORTSMOUT<br>SMOUTH, NEW HAMPS |              |  |
|                   |     | PEVE                         |          | L ROAD RECONS                     | TRUCTION     |  |
| PTION             | BY  | GENERAL PLAN (SHEET 4 OF 10) |          |                                   |              |  |
| and Johns         | 01  |                              |          |                                   |              |  |
| and juins         | VII | SCALE:                       | AS SHOWN | DESIGN: MAH                       |              |  |
| 53 REGIONAL DRIVE |     | DRAWN:                       | MJF      | PROJECT: 18082.01                 | <b>GP-04</b> |  |