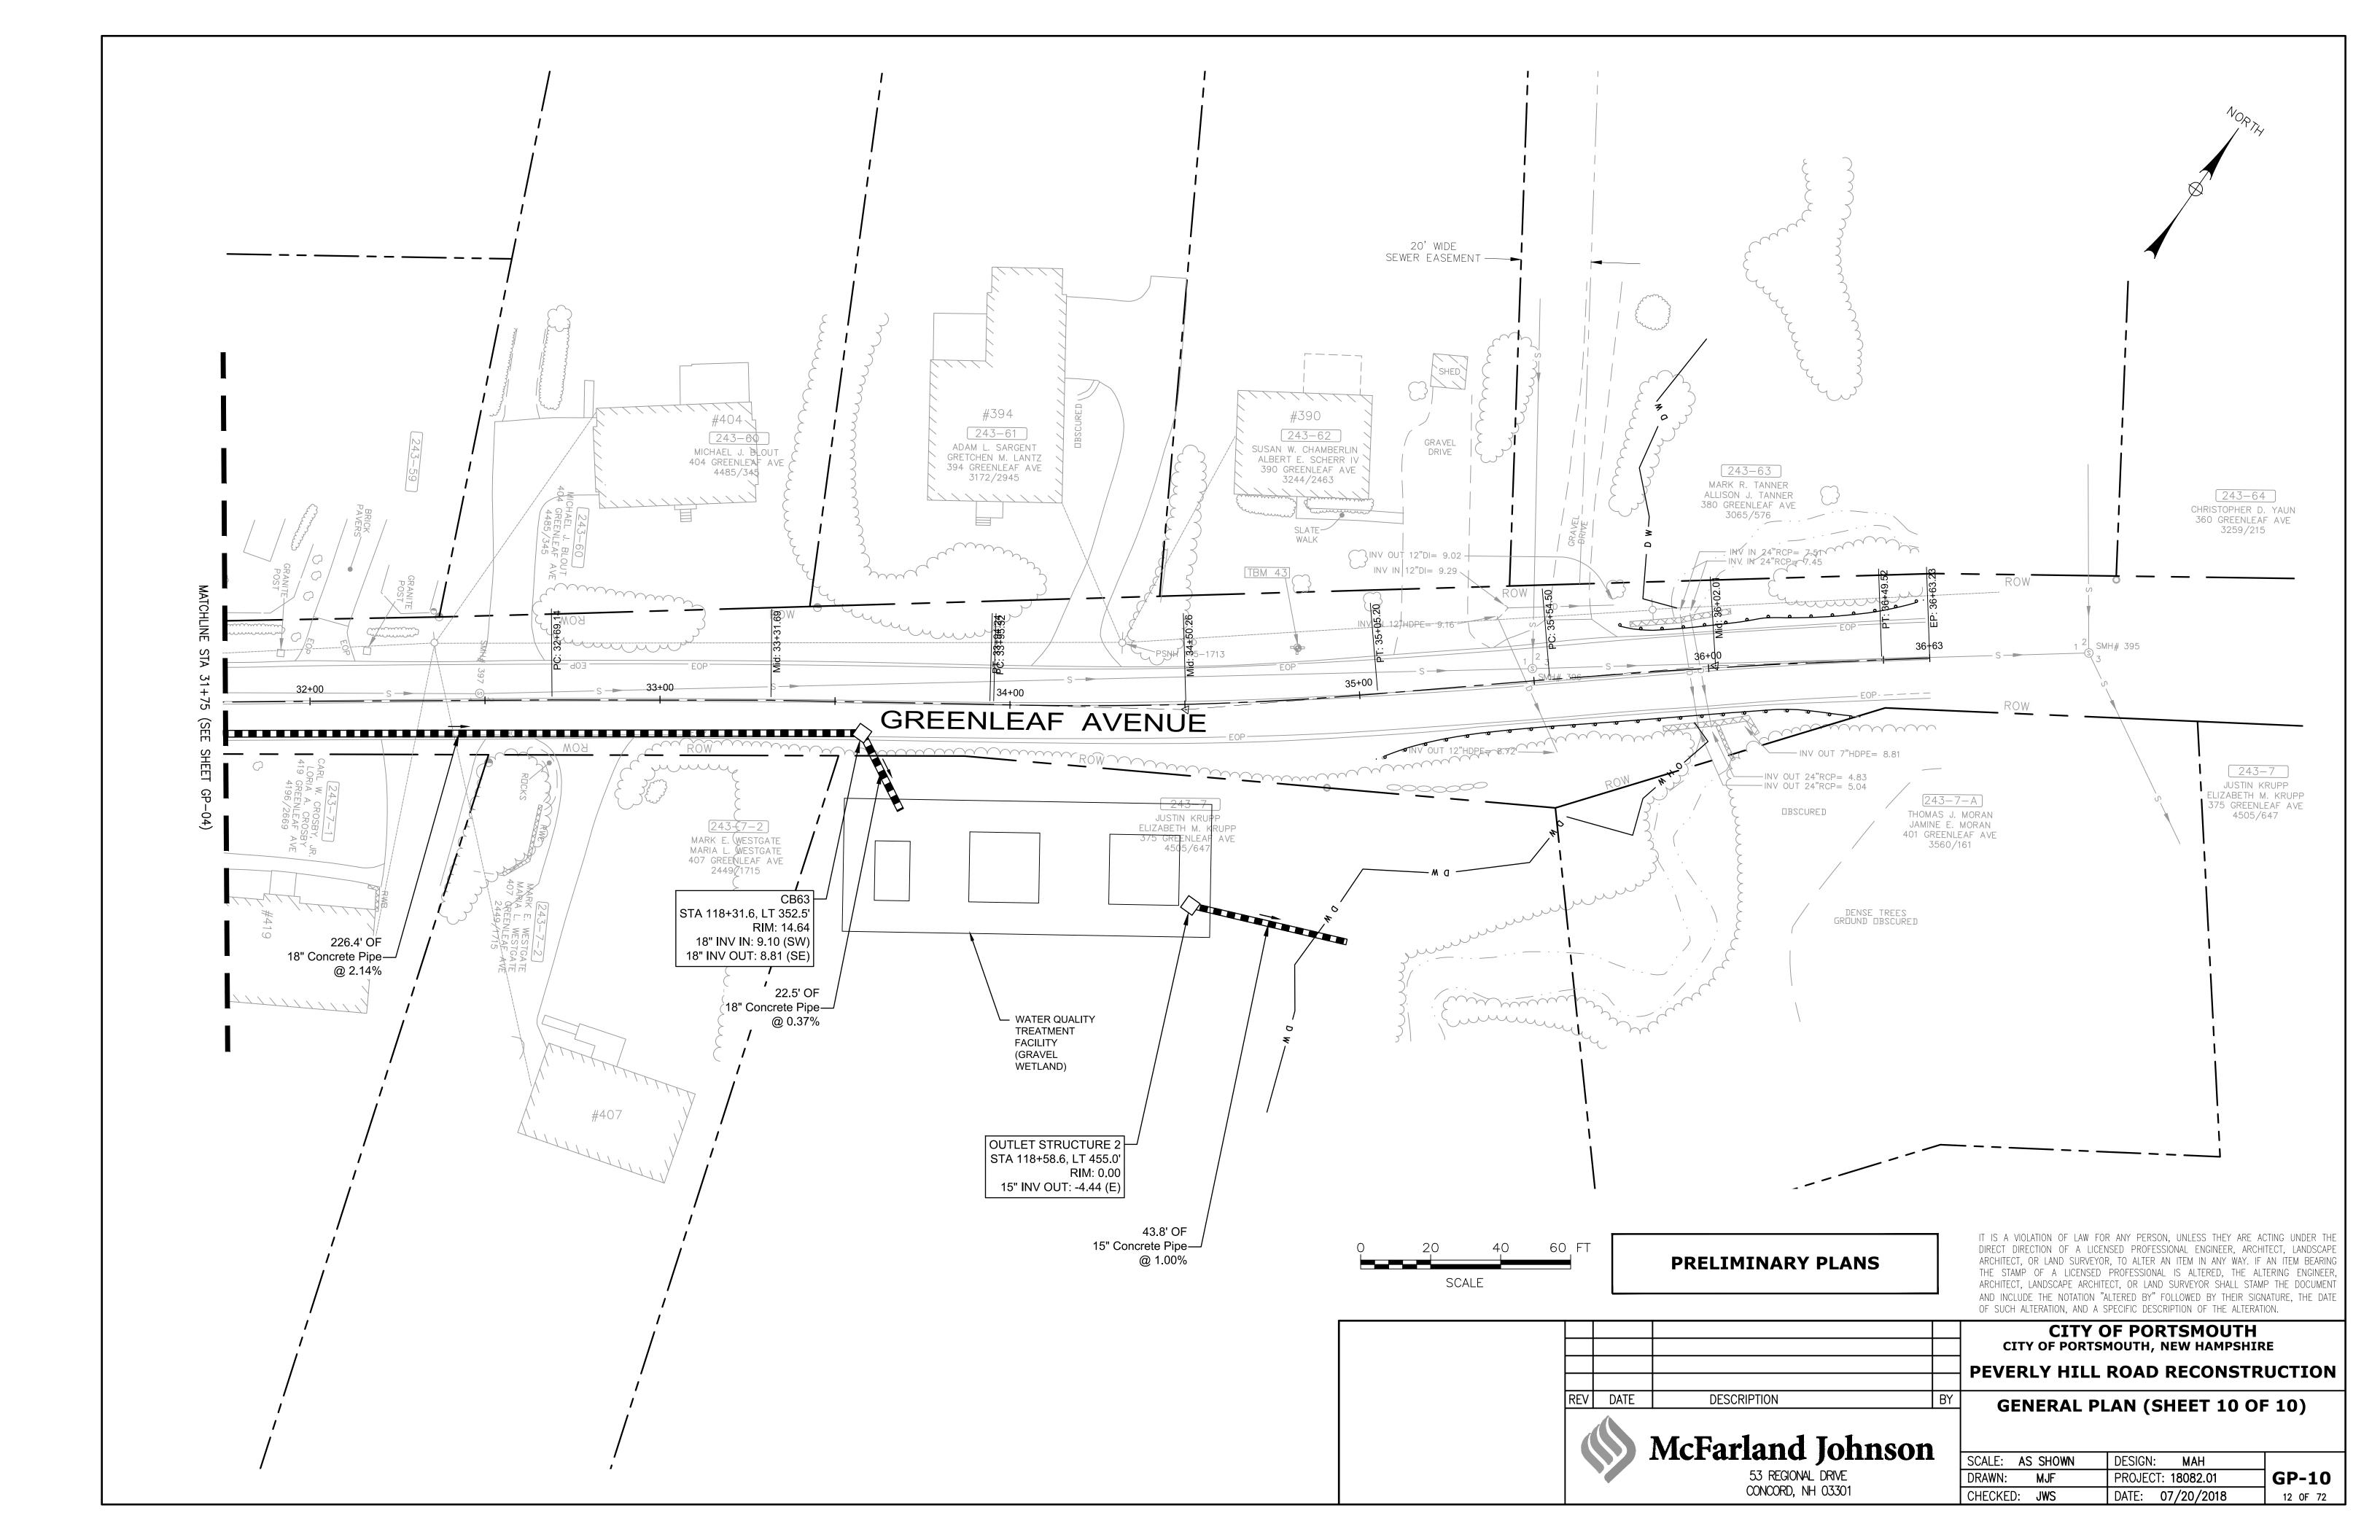

|                   |     |                              |          | A SPECIFIC DESCRIPTION OF THE AI  | ,            |  |
|-------------------|-----|------------------------------|----------|-----------------------------------|--------------|--|
|                   |     | C                            | -        | OF PORTSMOUT<br>SMOUTH, NEW HAMPS |              |  |
|                   |     | PEVE                         |          | L ROAD RECONS                     | TRUCTION     |  |
| PTION             | BY  | GENERAL PLAN (SHEET 4 OF 10) |          |                                   |              |  |
| and Johns         | 01  |                              |          |                                   |              |  |
| and juins         | VII | SCALE:                       | AS SHOWN | DESIGN: MAH                       |              |  |
| 53 REGIONAL DRIVE |     | DRAWN:                       | MJF      | PROJECT: 18082.01                 | <b>GP-04</b> |  |