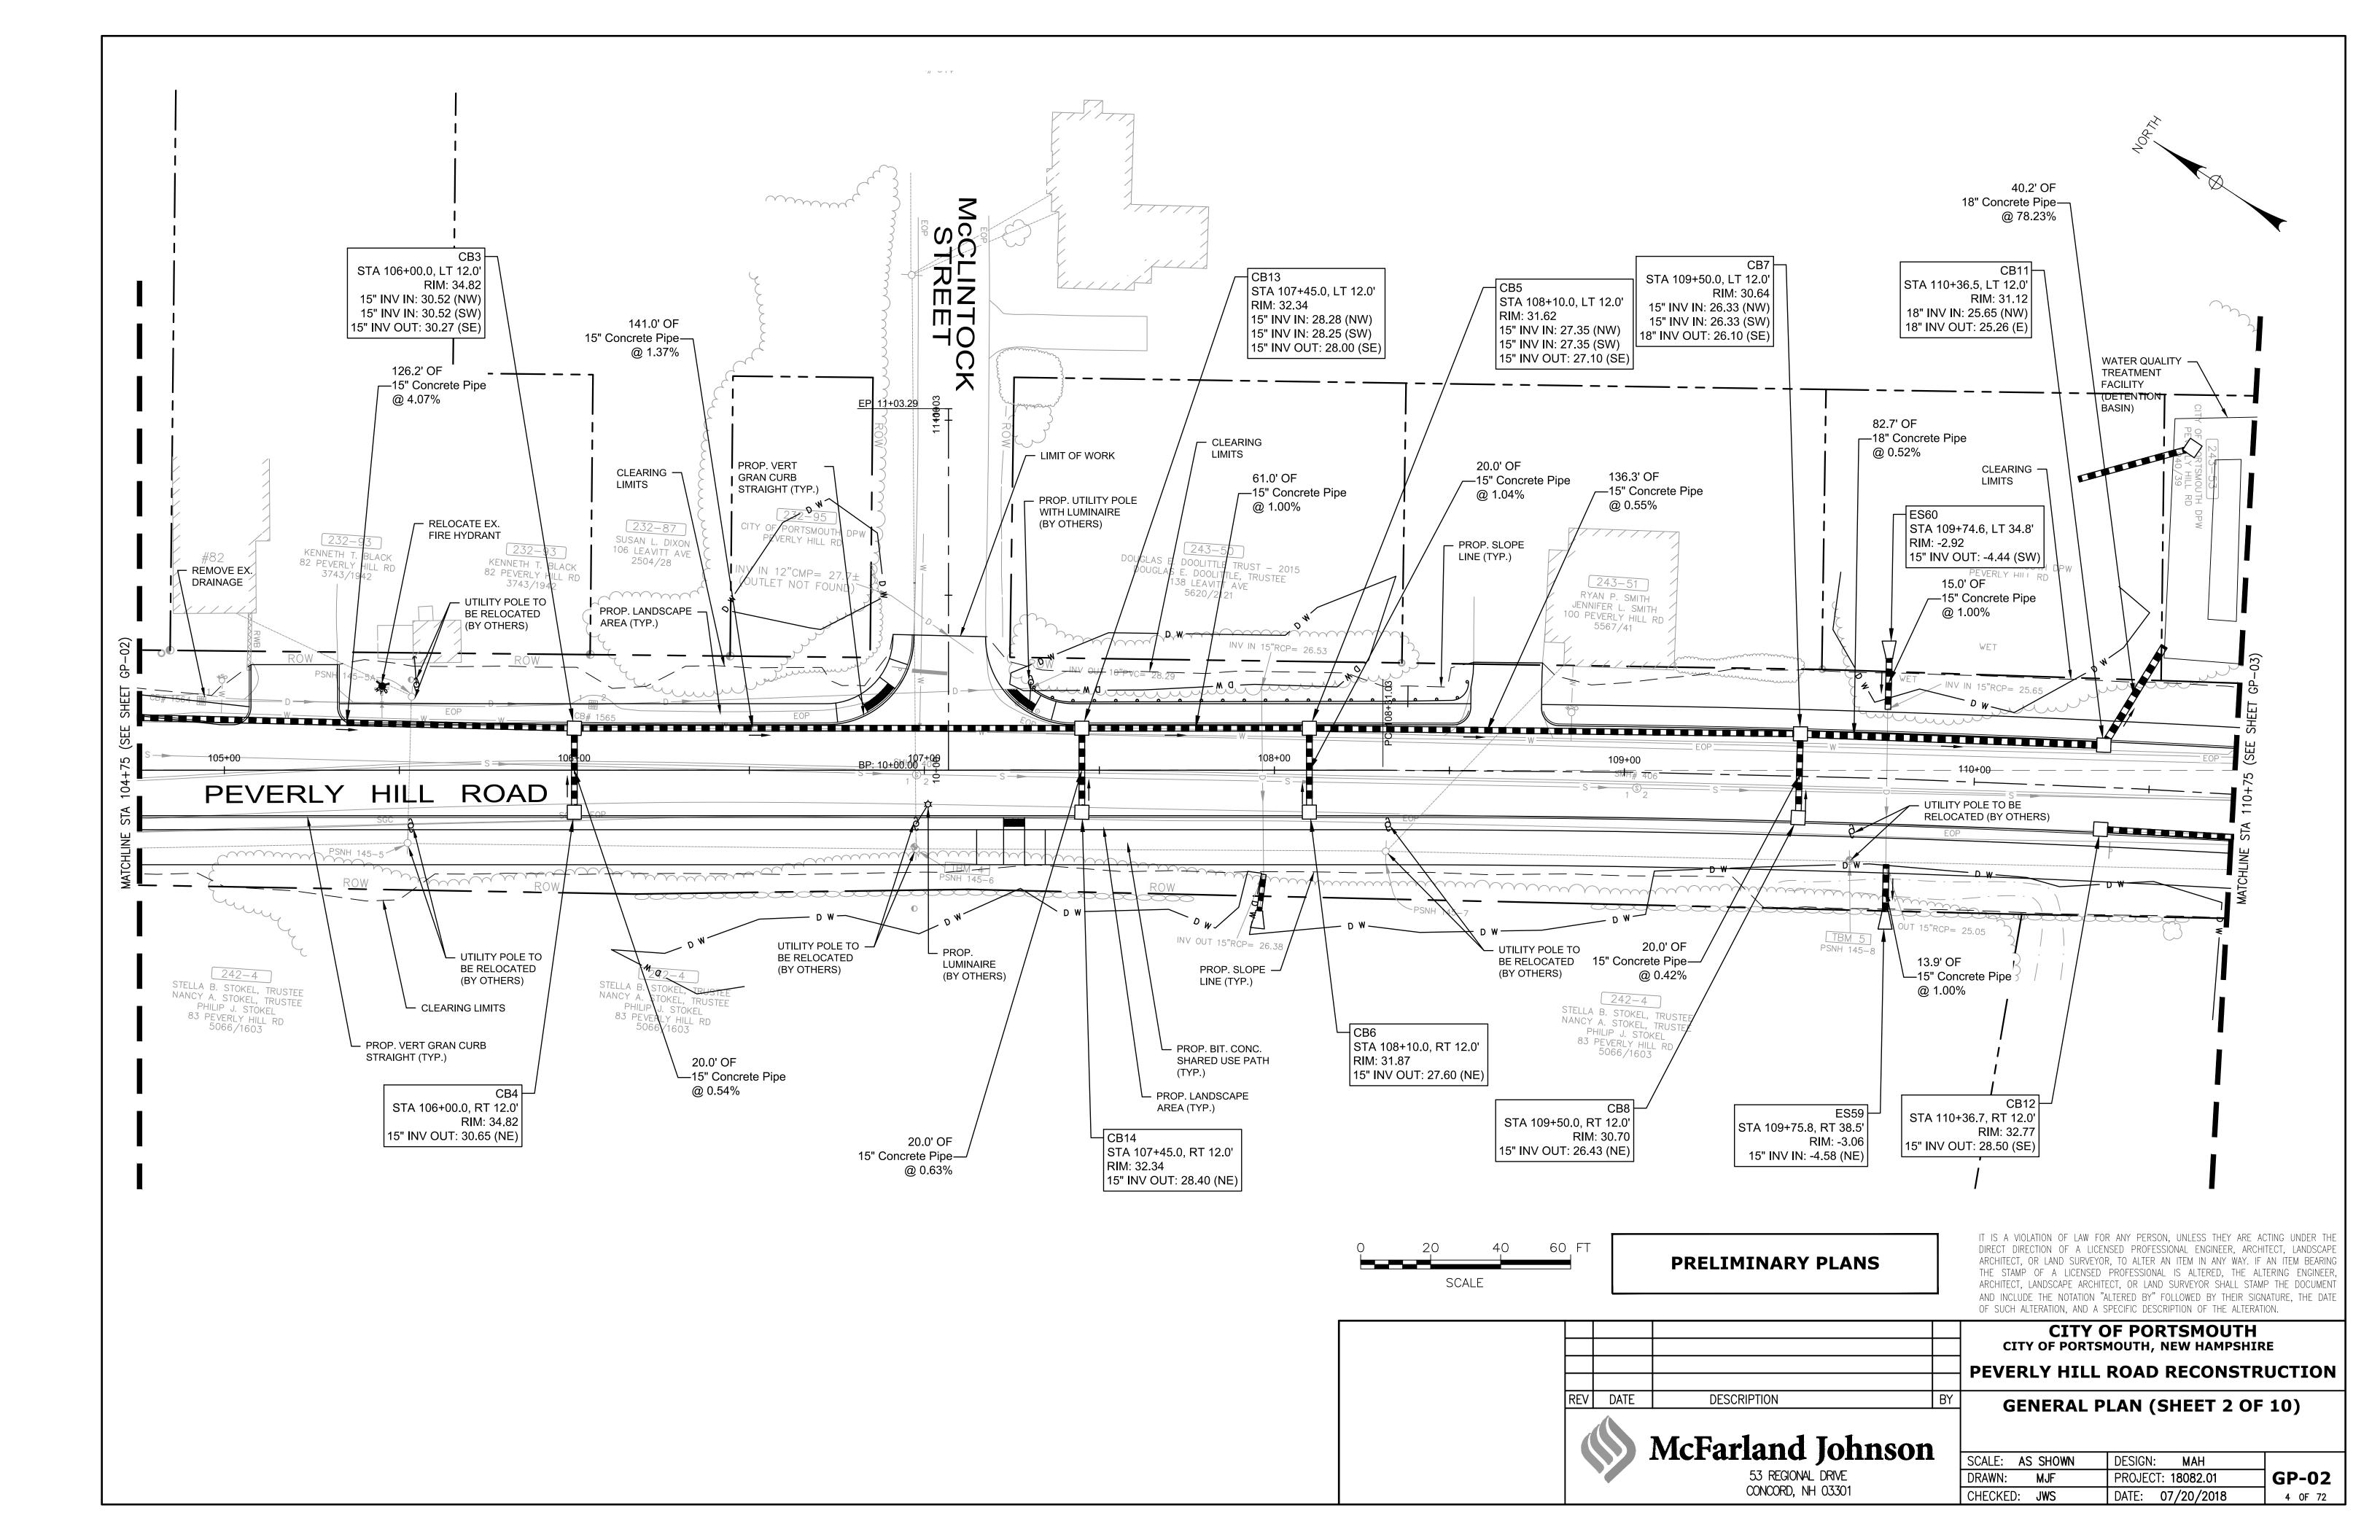

|                   |     |                              |          | A SPECIFIC DESCRIPTION OF THE AI  | ,            |  |
|-------------------|-----|------------------------------|----------|-----------------------------------|--------------|--|
|                   |     | C                            | -        | OF PORTSMOUT<br>SMOUTH, NEW HAMPS |              |  |
|                   |     | PEVE                         |          | L ROAD RECONS                     | TRUCTION     |  |
| PTION             | BY  | GENERAL PLAN (SHEET 4 OF 10) |          |                                   |              |  |
| and Johns         | 01  |                              |          |                                   |              |  |
| and juins         | VII | SCALE:                       | AS SHOWN | DESIGN: MAH                       |              |  |
| 53 REGIONAL DRIVE |     | DRAWN:                       | MJF      | PROJECT: 18082.01                 | <b>GP-04</b> |  |