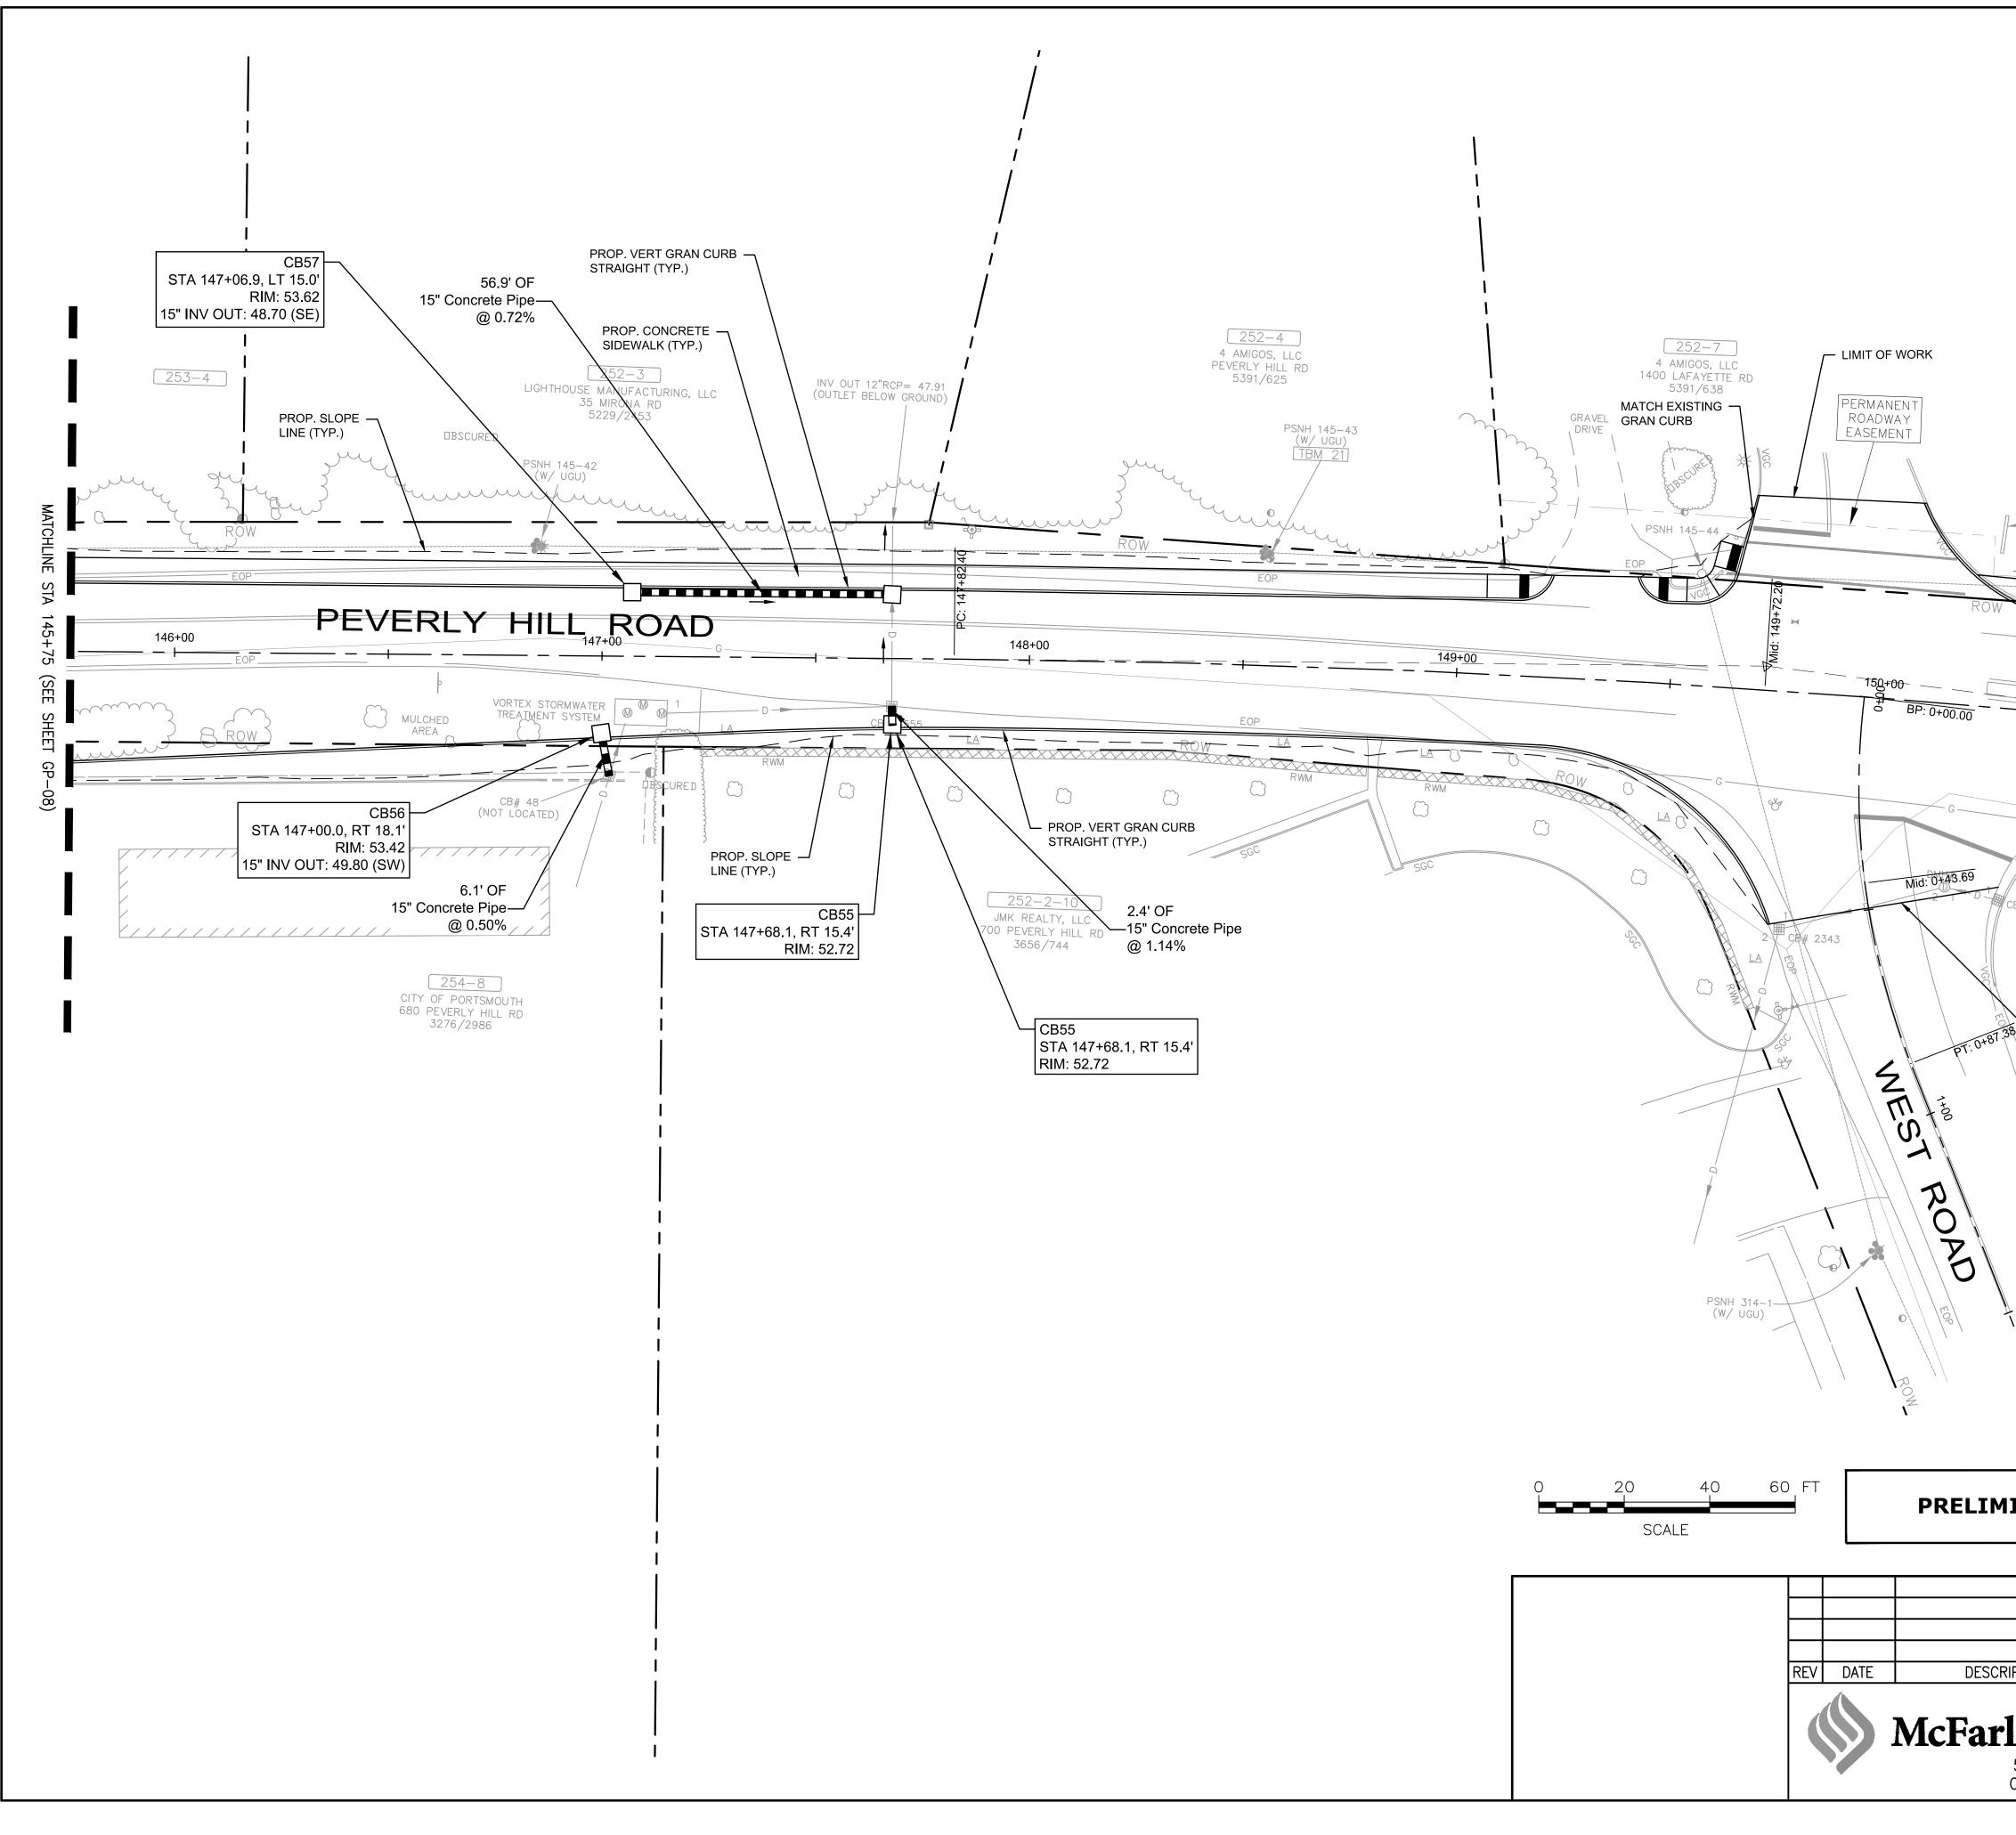

| CB40<br>T 15.0'<br>184.8' OF<br>15" Concrete Pipe                  | 6<br>1253-5-1<br>PERMANENT<br>PERMANENT<br>SLOPE<br>SLOPE<br>FASEMENT<br>FASEMENT<br>FASEMENT                                                                                                                                                                                                                                                                                                                                                                                                                                                                                                                                                                                                                                                                                                                                                                                                                                                                                                                                                                                                                                                                                                                                                                                                                                                                                                                                                                                                                                                                                                                                                                                                                                                                                                                                                                                                                                                                                                                                                                                                                                                                                                                                                                                                                                                                                                                 |
|--------------------------------------------------------------------|---------------------------------------------------------------------------------------------------------------------------------------------------------------------------------------------------------------------------------------------------------------------------------------------------------------------------------------------------------------------------------------------------------------------------------------------------------------------------------------------------------------------------------------------------------------------------------------------------------------------------------------------------------------------------------------------------------------------------------------------------------------------------------------------------------------------------------------------------------------------------------------------------------------------------------------------------------------------------------------------------------------------------------------------------------------------------------------------------------------------------------------------------------------------------------------------------------------------------------------------------------------------------------------------------------------------------------------------------------------------------------------------------------------------------------------------------------------------------------------------------------------------------------------------------------------------------------------------------------------------------------------------------------------------------------------------------------------------------------------------------------------------------------------------------------------------------------------------------------------------------------------------------------------------------------------------------------------------------------------------------------------------------------------------------------------------------------------------------------------------------------------------------------------------------------------------------------------------------------------------------------------------------------------------------------------------------------------------------------------------------------------------------------------|
| 12 (SE)<br>1 (NW)<br>ULC<br>(WARDRAIL<br>GUARDRAIL<br>GUARDRAIL    | EAST AND                                                                                                                                                                                                                                                                                                                                                                                                                                                                                                                                                                                                                                                                                                                                                                                                                                                                                                                                                                                                                                                                                                                                                                                                                                                                                                                                                                                                                                                                                                                                                                                                                                                                                                                                                                                                                                                                                                                                                                                                                                                                                                                                                                                                                                                                                                                                                                  |
|                                                                    | 139+00<br>SMH# 2192<br>(ABANDONED)<br>(ABANDONED)<br>BOW<br>SIGN                                                                                                                                                                                                                                                                                                                                                                                                                                                                                                                                                                                                                                                                                                                                                                                                                                                                                                                                                                                                                                                                                                                                                                                                                                                                                                                                                                                                                                                                                                                                                                                                                                                                                                                                                                                                                                                                                                                                                                                                                                                                                                                                                                                                                                                                                                                                              |
| S DBSCURED                                                         | B<br>DER REV. TRUST<br>DER REV. TRUSTEE<br>NDER, TRUSTEE |
| RIM: 40.25<br>15" INV IN: 35.98 (SE)                               |                                                                                                                                                                                                                                                                                                                                                                                                                                                                                                                                                                                                                                                                                                                                                                                                                                                                                                                                                                                                                                                                                                                                                                                                                                                                                                                                                                                                                                                                                                                                                                                                                                                                                                                                                                                                                                                                                                                                                                                                                                                                                                                                                                                                                                                                                                                                                                                                               |
| 20 40 60 FT<br>SCALE                                               | IT IS A VIOLATION OF LAW FOR ANY PERSON, UNLESS THEY ARE ACTING UNDER THE<br>DIRECT DIRECTION OF A LICENSED PROFESSIONAL ENGINEER, ARCHITECT, LANDSCAPE<br>ARCHITECT, OR LAND SURVEYOR, TO ALTER AN ITEM IN ANY WAY. IF AN ITEM BEARING<br>THE STAMP OF A LICENSED PROFESSIONAL IS ALTERED, THE ALTERING ENGINEER,<br>ARCHITECT, LANDSCAPE ARCHITECT, OR LAND SURVEYOR SHALL STAMP THE DOCUMENT<br>AND INCLUDE THE NOTATION "ALTERED BY" FOLLOWED BY THEIR SIGNATURE, THE DATE<br>OF SUCH ALTERATION, AND A SPECIFIC DESCRIPTION OF THE ALTERATION.                                                                                                                                                                                                                                                                                                                                                                                                                                                                                                                                                                                                                                                                                                                                                                                                                                                                                                                                                                                                                                                                                                                                                                                                                                                                                                                                                                                                                                                                                                                                                                                                                                                                                                                                                                                                                                                           |
|                                                                    | CITY OF PORTSMOUTH<br>CITY OF PORTSMOUTH, NEW HAMPSHIRE                                                                                                                                                                                                                                                                                                                                                                                                                                                                                                                                                                                                                                                                                                                                                                                                                                                                                                                                                                                                                                                                                                                                                                                                                                                                                                                                                                                                                                                                                                                                                                                                                                                                                                                                                                                                                                                                                                                                                                                                                                                                                                                                                                                                                                                                                                                                                       |
| REV DATE DESCRIPTION B                                             | PEVERLY HILL ROAD RECONSTRUCTION                                                                                                                                                                                                                                                                                                                                                                                                                                                                                                                                                                                                                                                                                                                                                                                                                                                                                                                                                                                                                                                                                                                                                                                                                                                                                                                                                                                                                                                                                                                                                                                                                                                                                                                                                                                                                                                                                                                                                                                                                                                                                                                                                                                                                                                                                                                                                                              |
|                                                                    | GENERAL PLAN (SHEET 7 OF 10)                                                                                                                                                                                                                                                                                                                                                                                                                                                                                                                                                                                                                                                                                                                                                                                                                                                                                                                                                                                                                                                                                                                                                                                                                                                                                                                                                                                                                                                                                                                                                                                                                                                                                                                                                                                                                                                                                                                                                                                                                                                                                                                                                                                                                                                                                                                                                                                  |
| <b>McFarland Johnson</b><br>53 REGIONAL DRIVE<br>CONCORD, NH 03301 | SCALE:ASSHOWNDESIGN:MAHDRAWN:MJFPROJECT:18082.01GP-07CHECKED:JWSDATE:07/20/20189 OF 72                                                                                                                                                                                                                                                                                                                                                                                                                                                                                                                                                                                                                                                                                                                                                                                                                                                                                                                                                                                                                                                                                                                                                                                                                                                                                                                                                                                                                                                                                                                                                                                                                                                                                                                                                                                                                                                                                                                                                                                                                                                                                                                                                                                                                                                                                                                        |
|                                                                    |                                                                                                                                                                                                                                                                                                                                                                                                                                                                                                                                                                                                                                                                                                                                                                                                                                                                                                                                                                                                                                                                                                                                                                                                                                                                                                                                                                                                                                                                                                                                                                                                                                                                                                                                                                                                                                                                                                                                                                                                                                                                                                                                                                                                                                                                                                                                                                                                               |