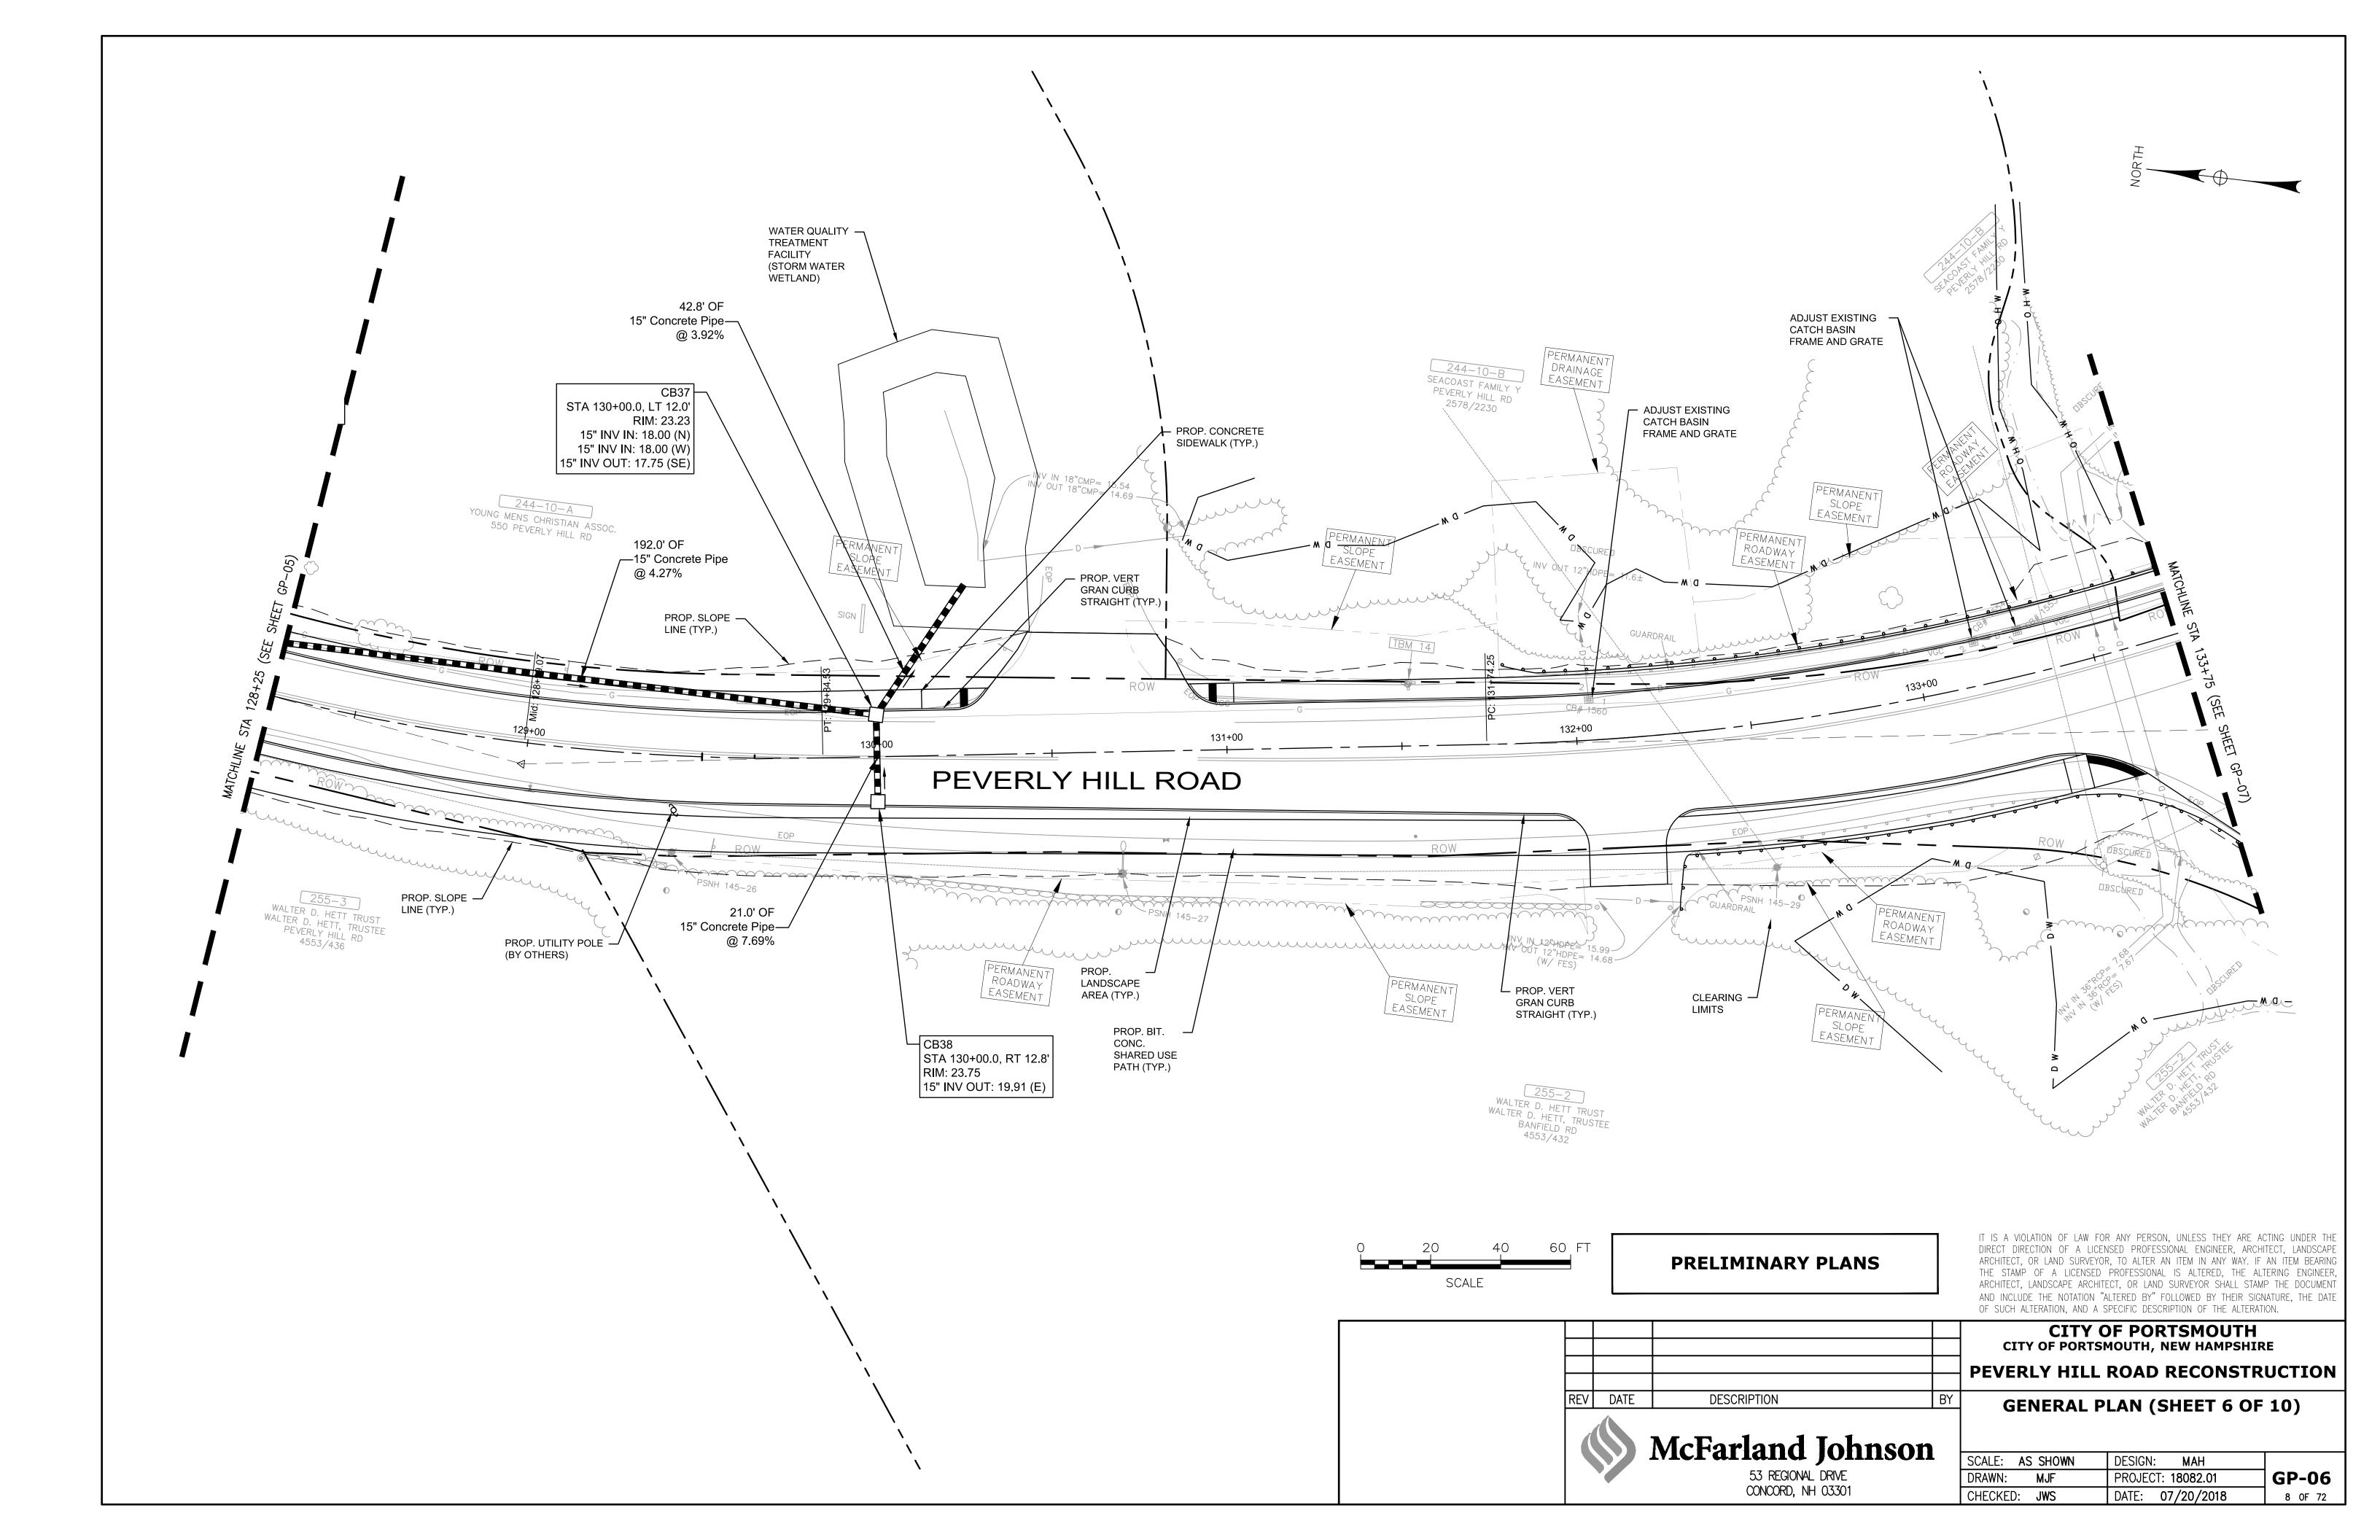

|                   |     |                              |          | A SPECIFIC DESCRIPTION OF THE AI  | ,            |  |
|-------------------|-----|------------------------------|----------|-----------------------------------|--------------|--|
|                   |     | C                            | -        | OF PORTSMOUT<br>SMOUTH, NEW HAMPS |              |  |
|                   |     | PEVE                         |          | L ROAD RECONS                     | TRUCTION     |  |
| PTION             | BY  | GENERAL PLAN (SHEET 4 OF 10) |          |                                   |              |  |
| and Johns         | 01  |                              |          |                                   |              |  |
| and juins         | VII | SCALE:                       | AS SHOWN | DESIGN: MAH                       |              |  |
| 53 REGIONAL DRIVE |     | DRAWN:                       | MJF      | PROJECT: 18082.01                 | <b>GP-04</b> |  |