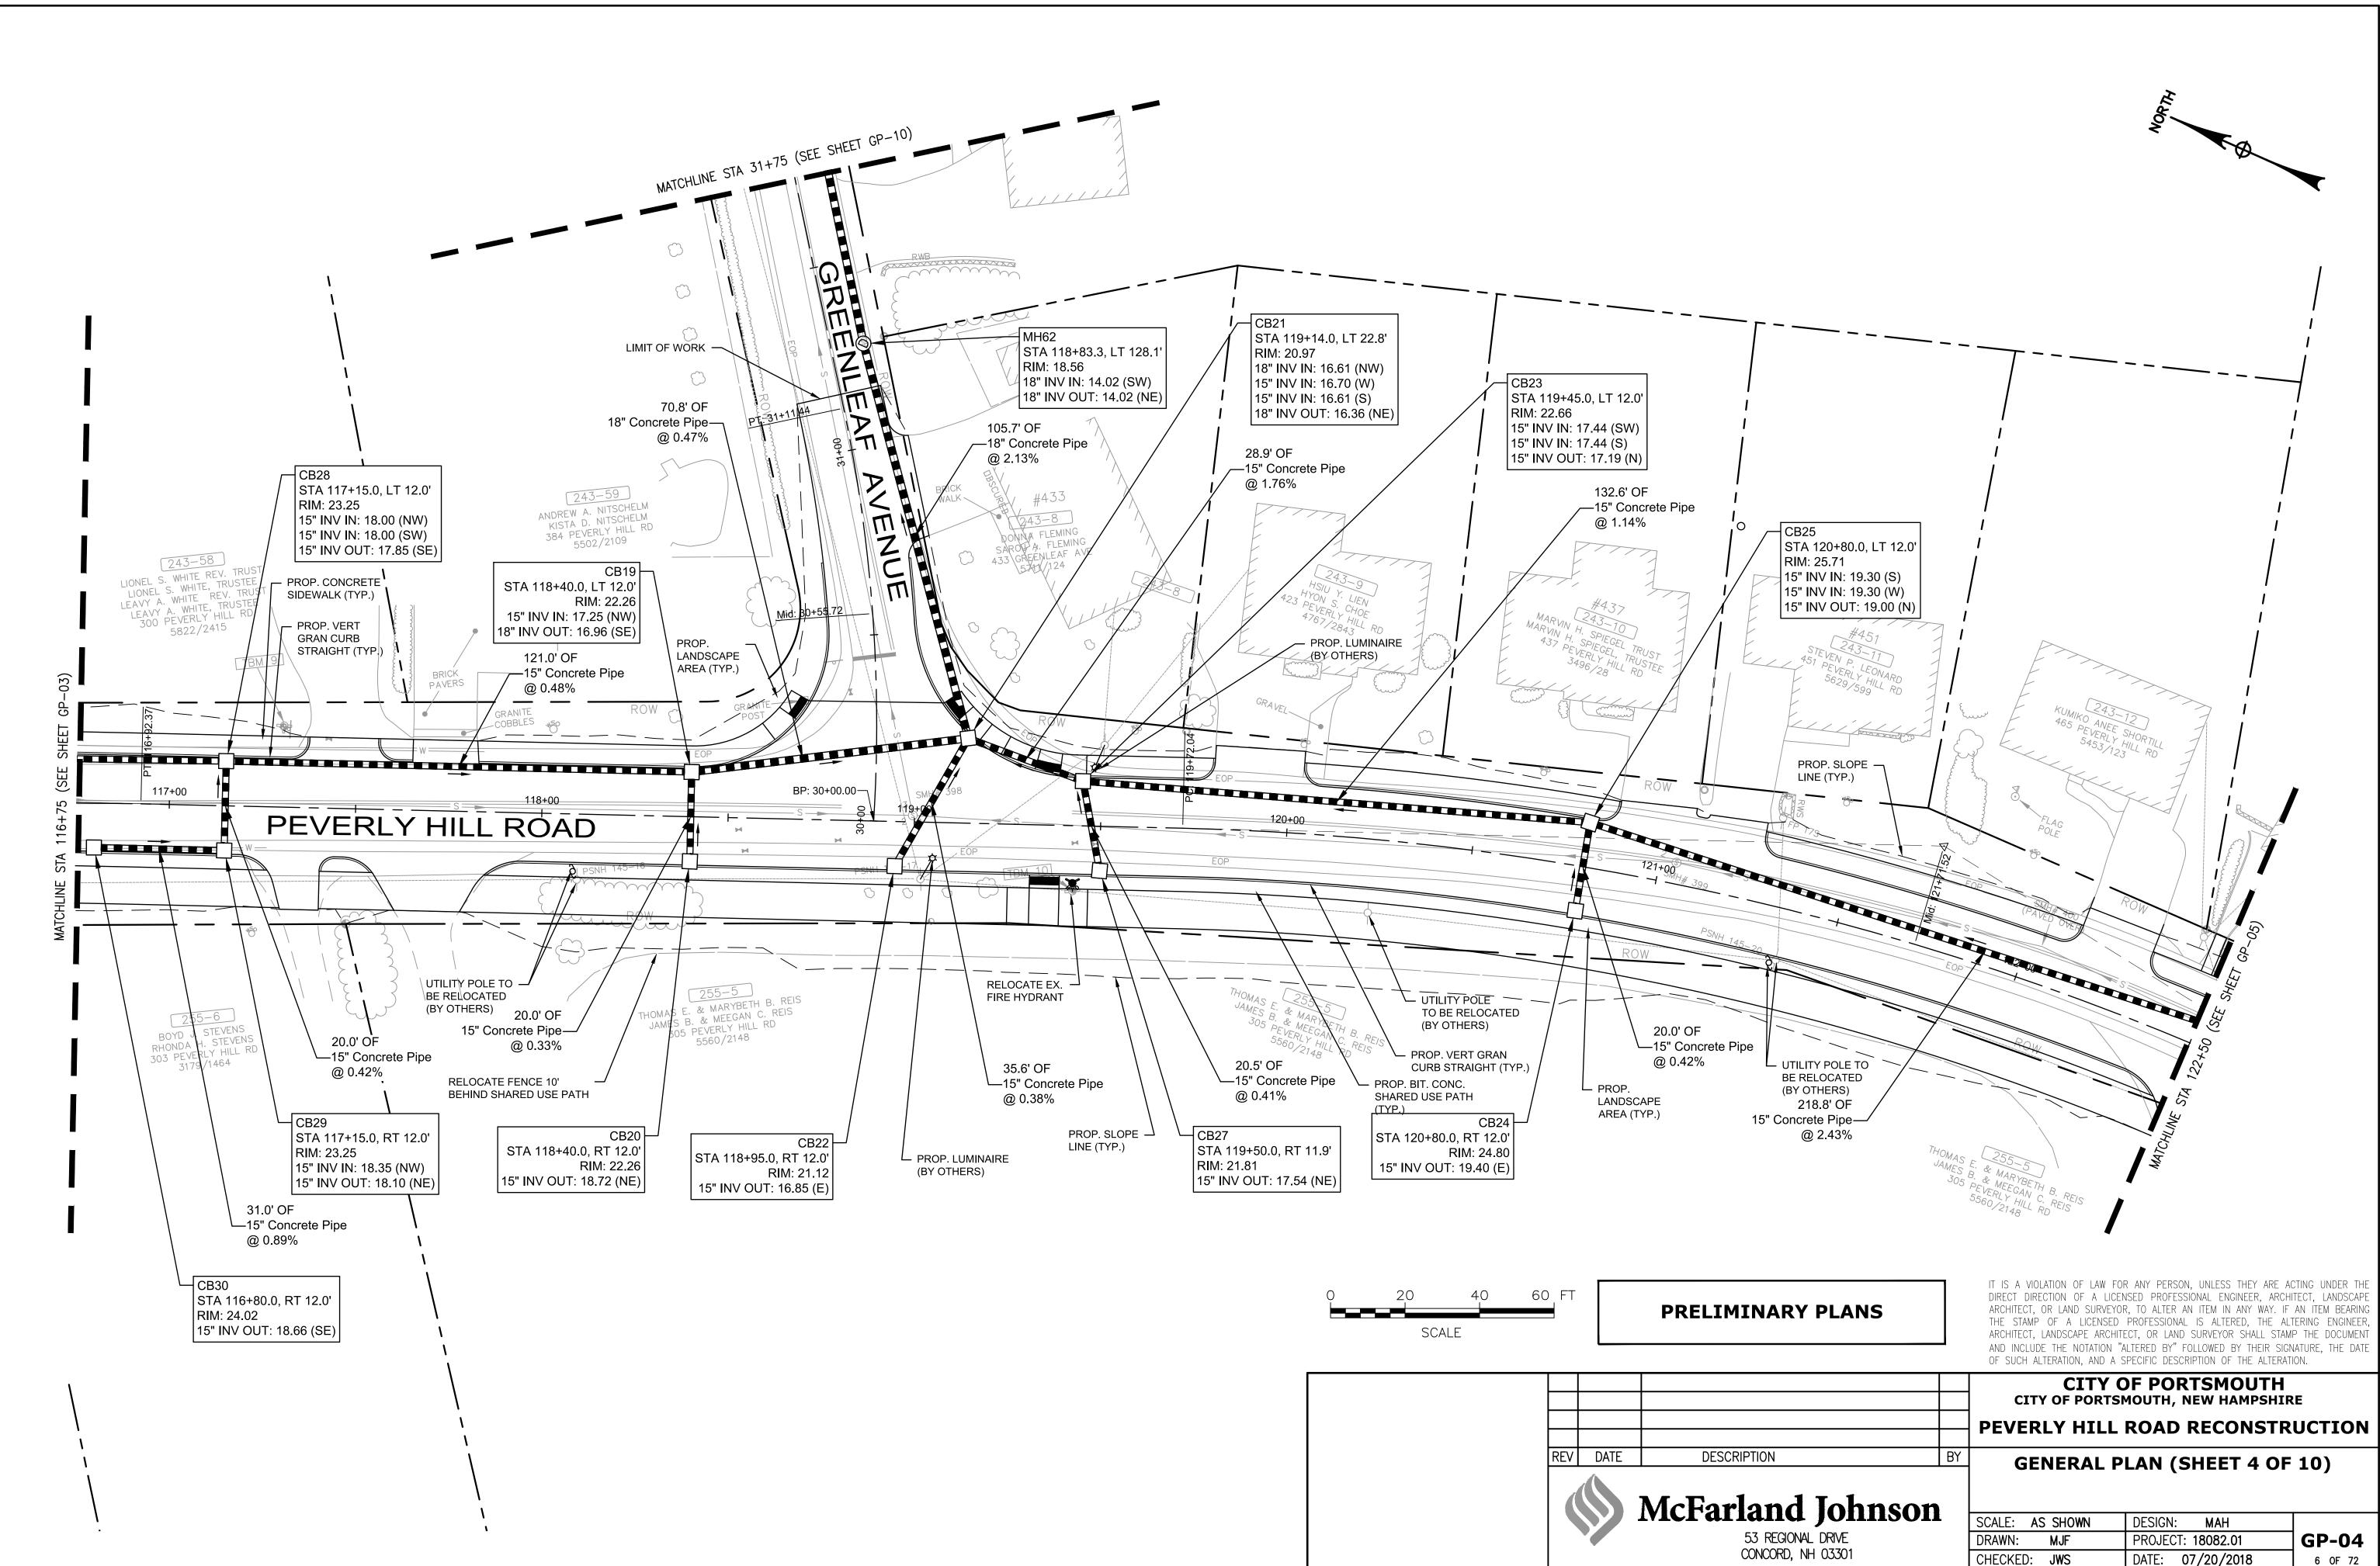

|                   |     |                              |          | A SPECIFIC DESCRIPTION OF THE AI  | ,            |  |
|-------------------|-----|------------------------------|----------|-----------------------------------|--------------|--|
|                   |     | C                            | -        | OF PORTSMOUT<br>SMOUTH, NEW HAMPS |              |  |
|                   |     | PEVE                         |          | L ROAD RECONS                     | TRUCTION     |  |
| PTION             | BY  | GENERAL PLAN (SHEET 4 OF 10) |          |                                   |              |  |
| and Johns         | 01  |                              |          |                                   |              |  |
| and juins         | VII | SCALE:                       | AS SHOWN | DESIGN: MAH                       |              |  |
| 53 REGIONAL DRIVE |     | DRAWN:                       | MJF      | PROJECT: 18082.01                 | <b>GP-04</b> |  |