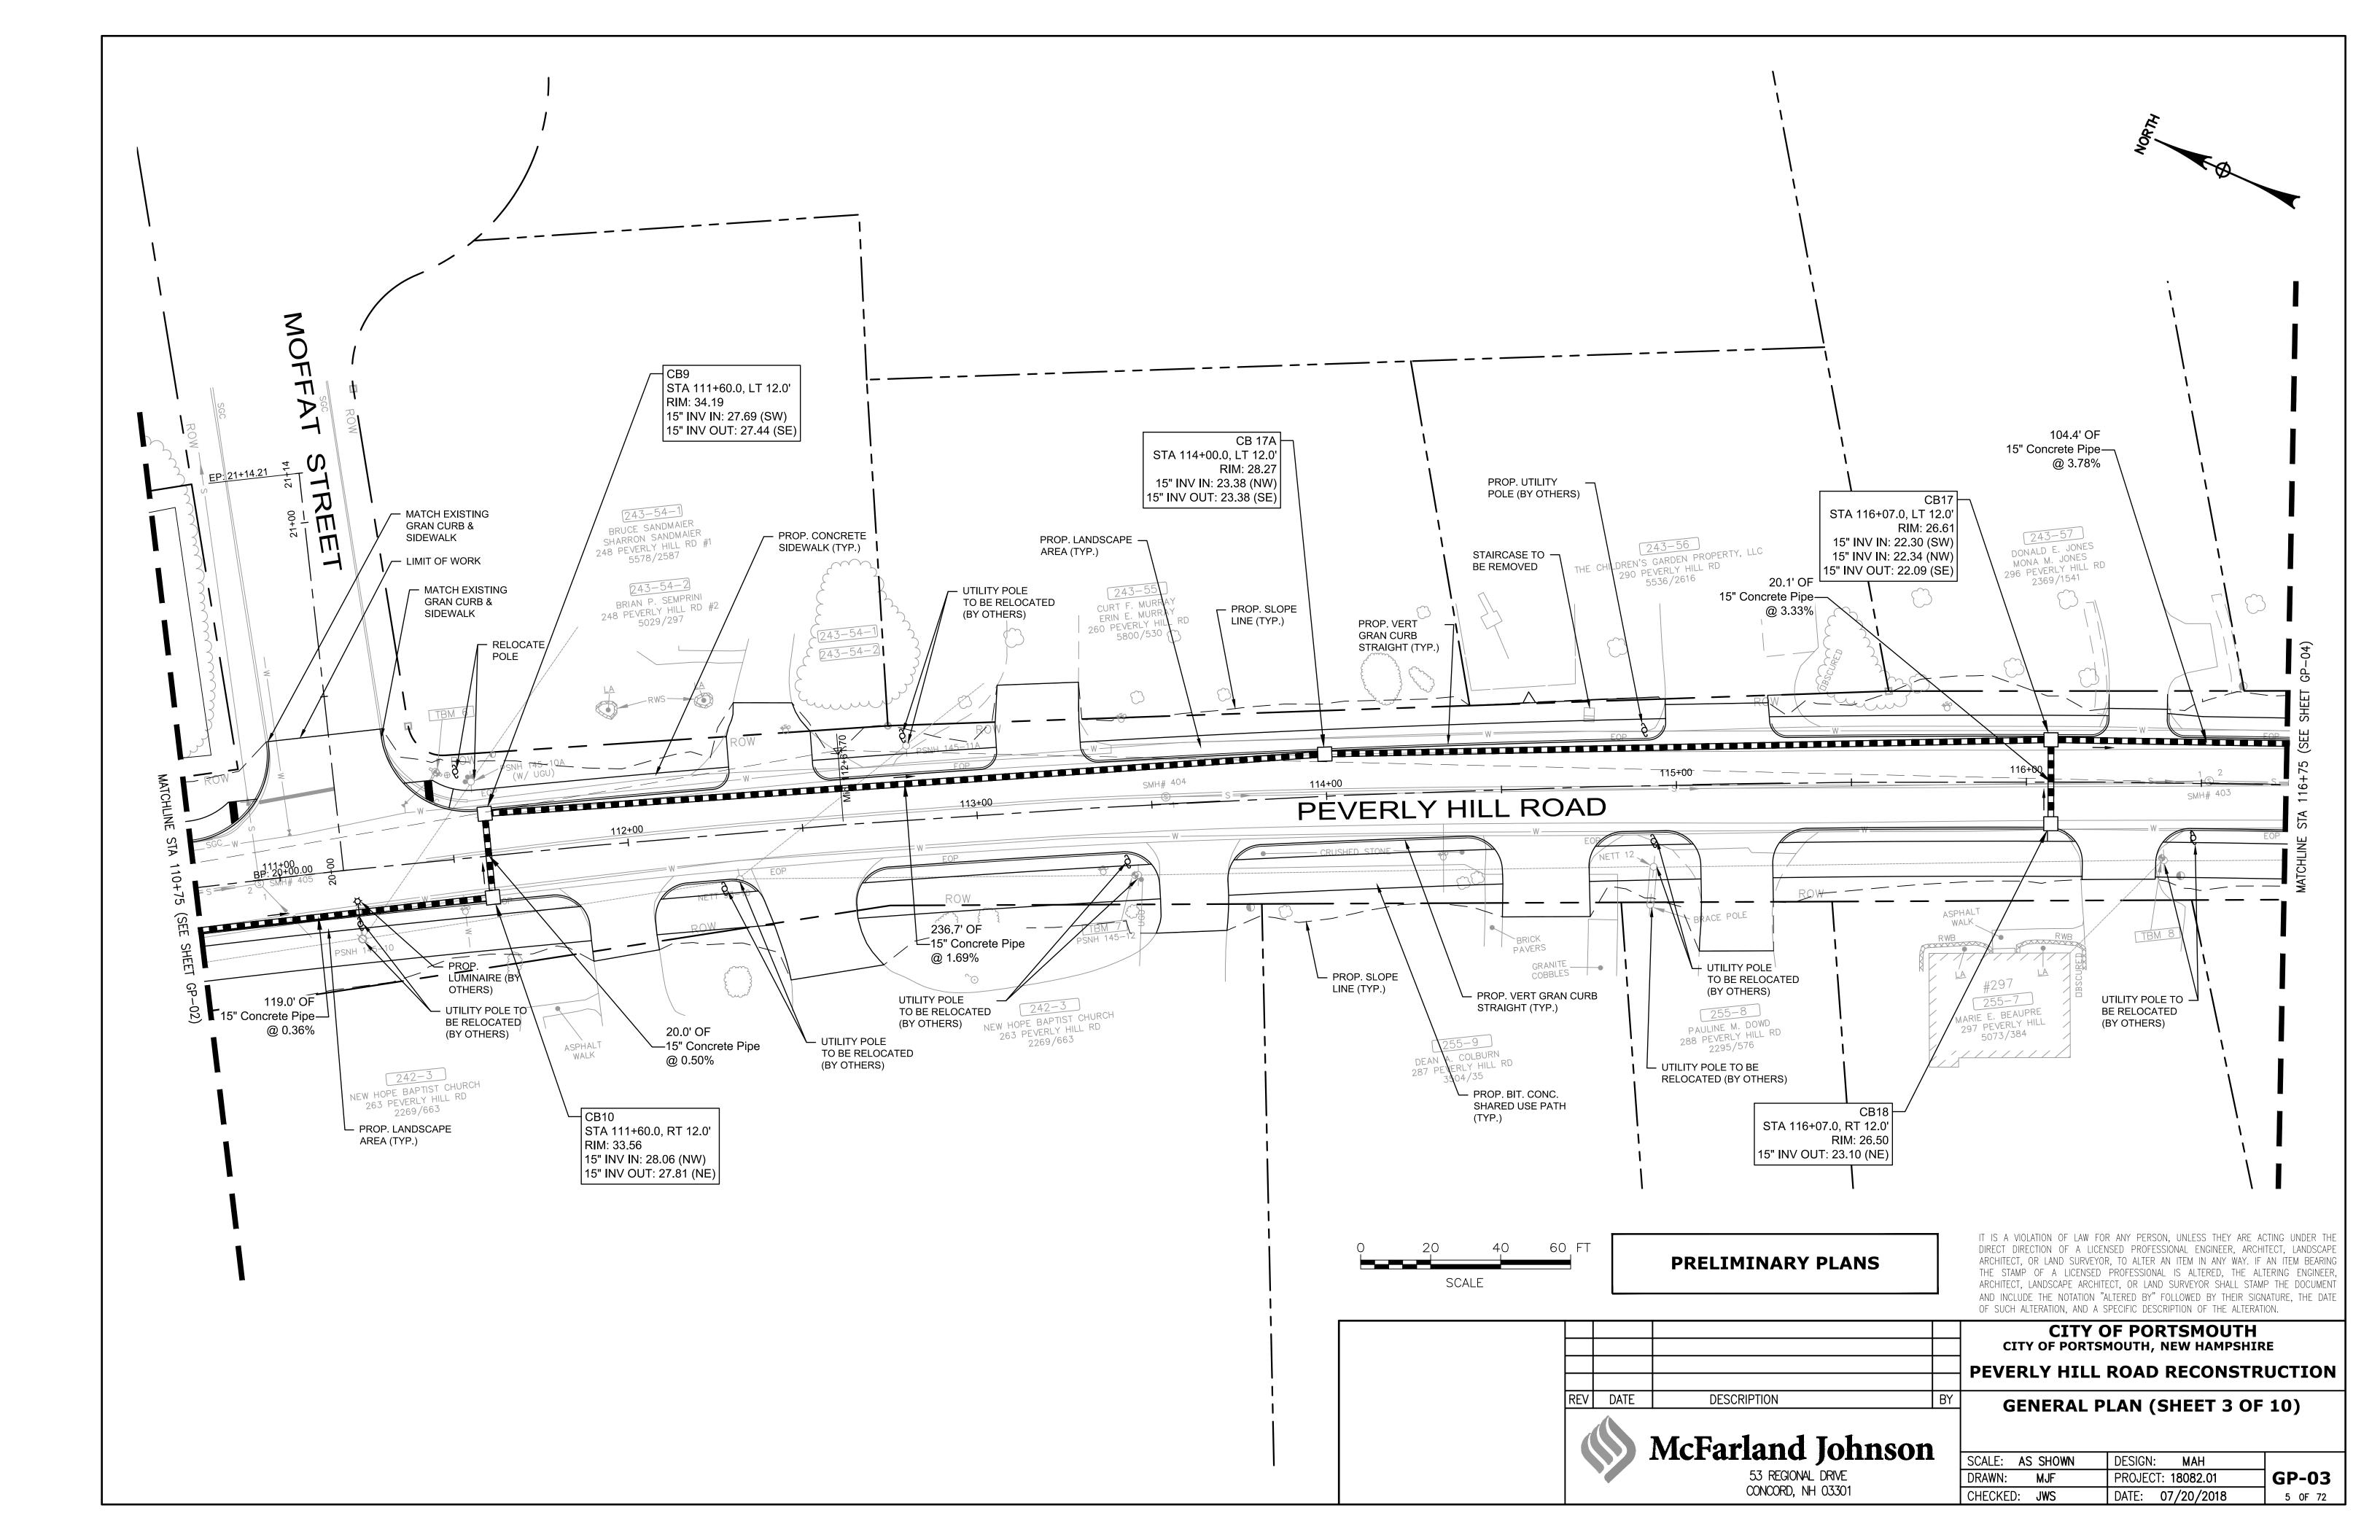

|                   |     |                              |          | A SPECIFIC DESCRIPTION OF THE AI  | ,            |  |
|-------------------|-----|------------------------------|----------|-----------------------------------|--------------|--|
|                   |     | C                            | -        | OF PORTSMOUT<br>SMOUTH, NEW HAMPS |              |  |
|                   |     | PEVE                         |          | L ROAD RECONS                     | TRUCTION     |  |
| PTION             | BY  | GENERAL PLAN (SHEET 4 OF 10) |          |                                   |              |  |
| and Johns         | 01  |                              |          |                                   |              |  |
| and juins         | VII | SCALE:                       | AS SHOWN | DESIGN: MAH                       |              |  |
| 53 REGIONAL DRIVE |     | DRAWN:                       | MJF      | PROJECT: 18082.01                 | <b>GP-04</b> |  |