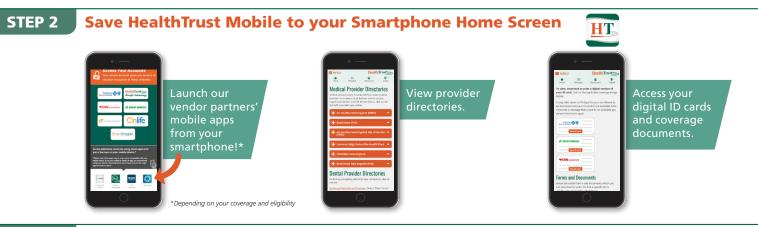

#### STEP 1

### Create and Use an Account on the Secure Enrollee Portal (SEP)

HealthTrust Enrollees and covered family members age 18 and older can each create a secure online account at *www.healthtrustnh.org* to access resources to get and stay healthy:

- 1 username + 1 password = Access to multiple vendor partner websites (depending on your coverage)
- 2. Your coverage documents, account information, and provider directories
- 3. Stay informed, get fast responses and protect your private information
- 4. Order new ID cards, print or download forms and documents