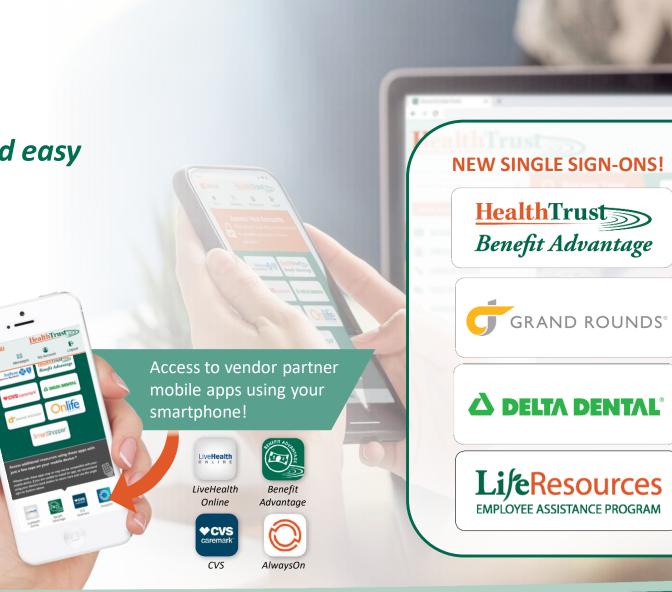

# **Enhanced** Secure Enrollee Portal (SEP) and easy to use HealthTrust Mobile

- Easy sign-on to eight vendor partner websites
- Secure Message Center
- Digital ID cards
- Access to your Coverage Documents
- Now easy to use on a computer, tablet or smartphone!
- Available for you, your covered spouse and covered dependents age 18 or older, log in today!

# New Single Sign-ons!

Available for you, your covered spouse and covered dependents age 18 or older, log in today!

Access your Enrollment & Membership information, Coverage Documents, Secure Message Center, ID Cards and more.