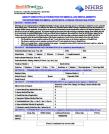

### NHRS Annuity Deduction Authorization Form

If you are a Retiree (or a surviving spouse or child) entitled to receive a benefit from NHRS use this form to authorize the deduction of coverage contribution(s) from the monthly NHRS annuity payments.