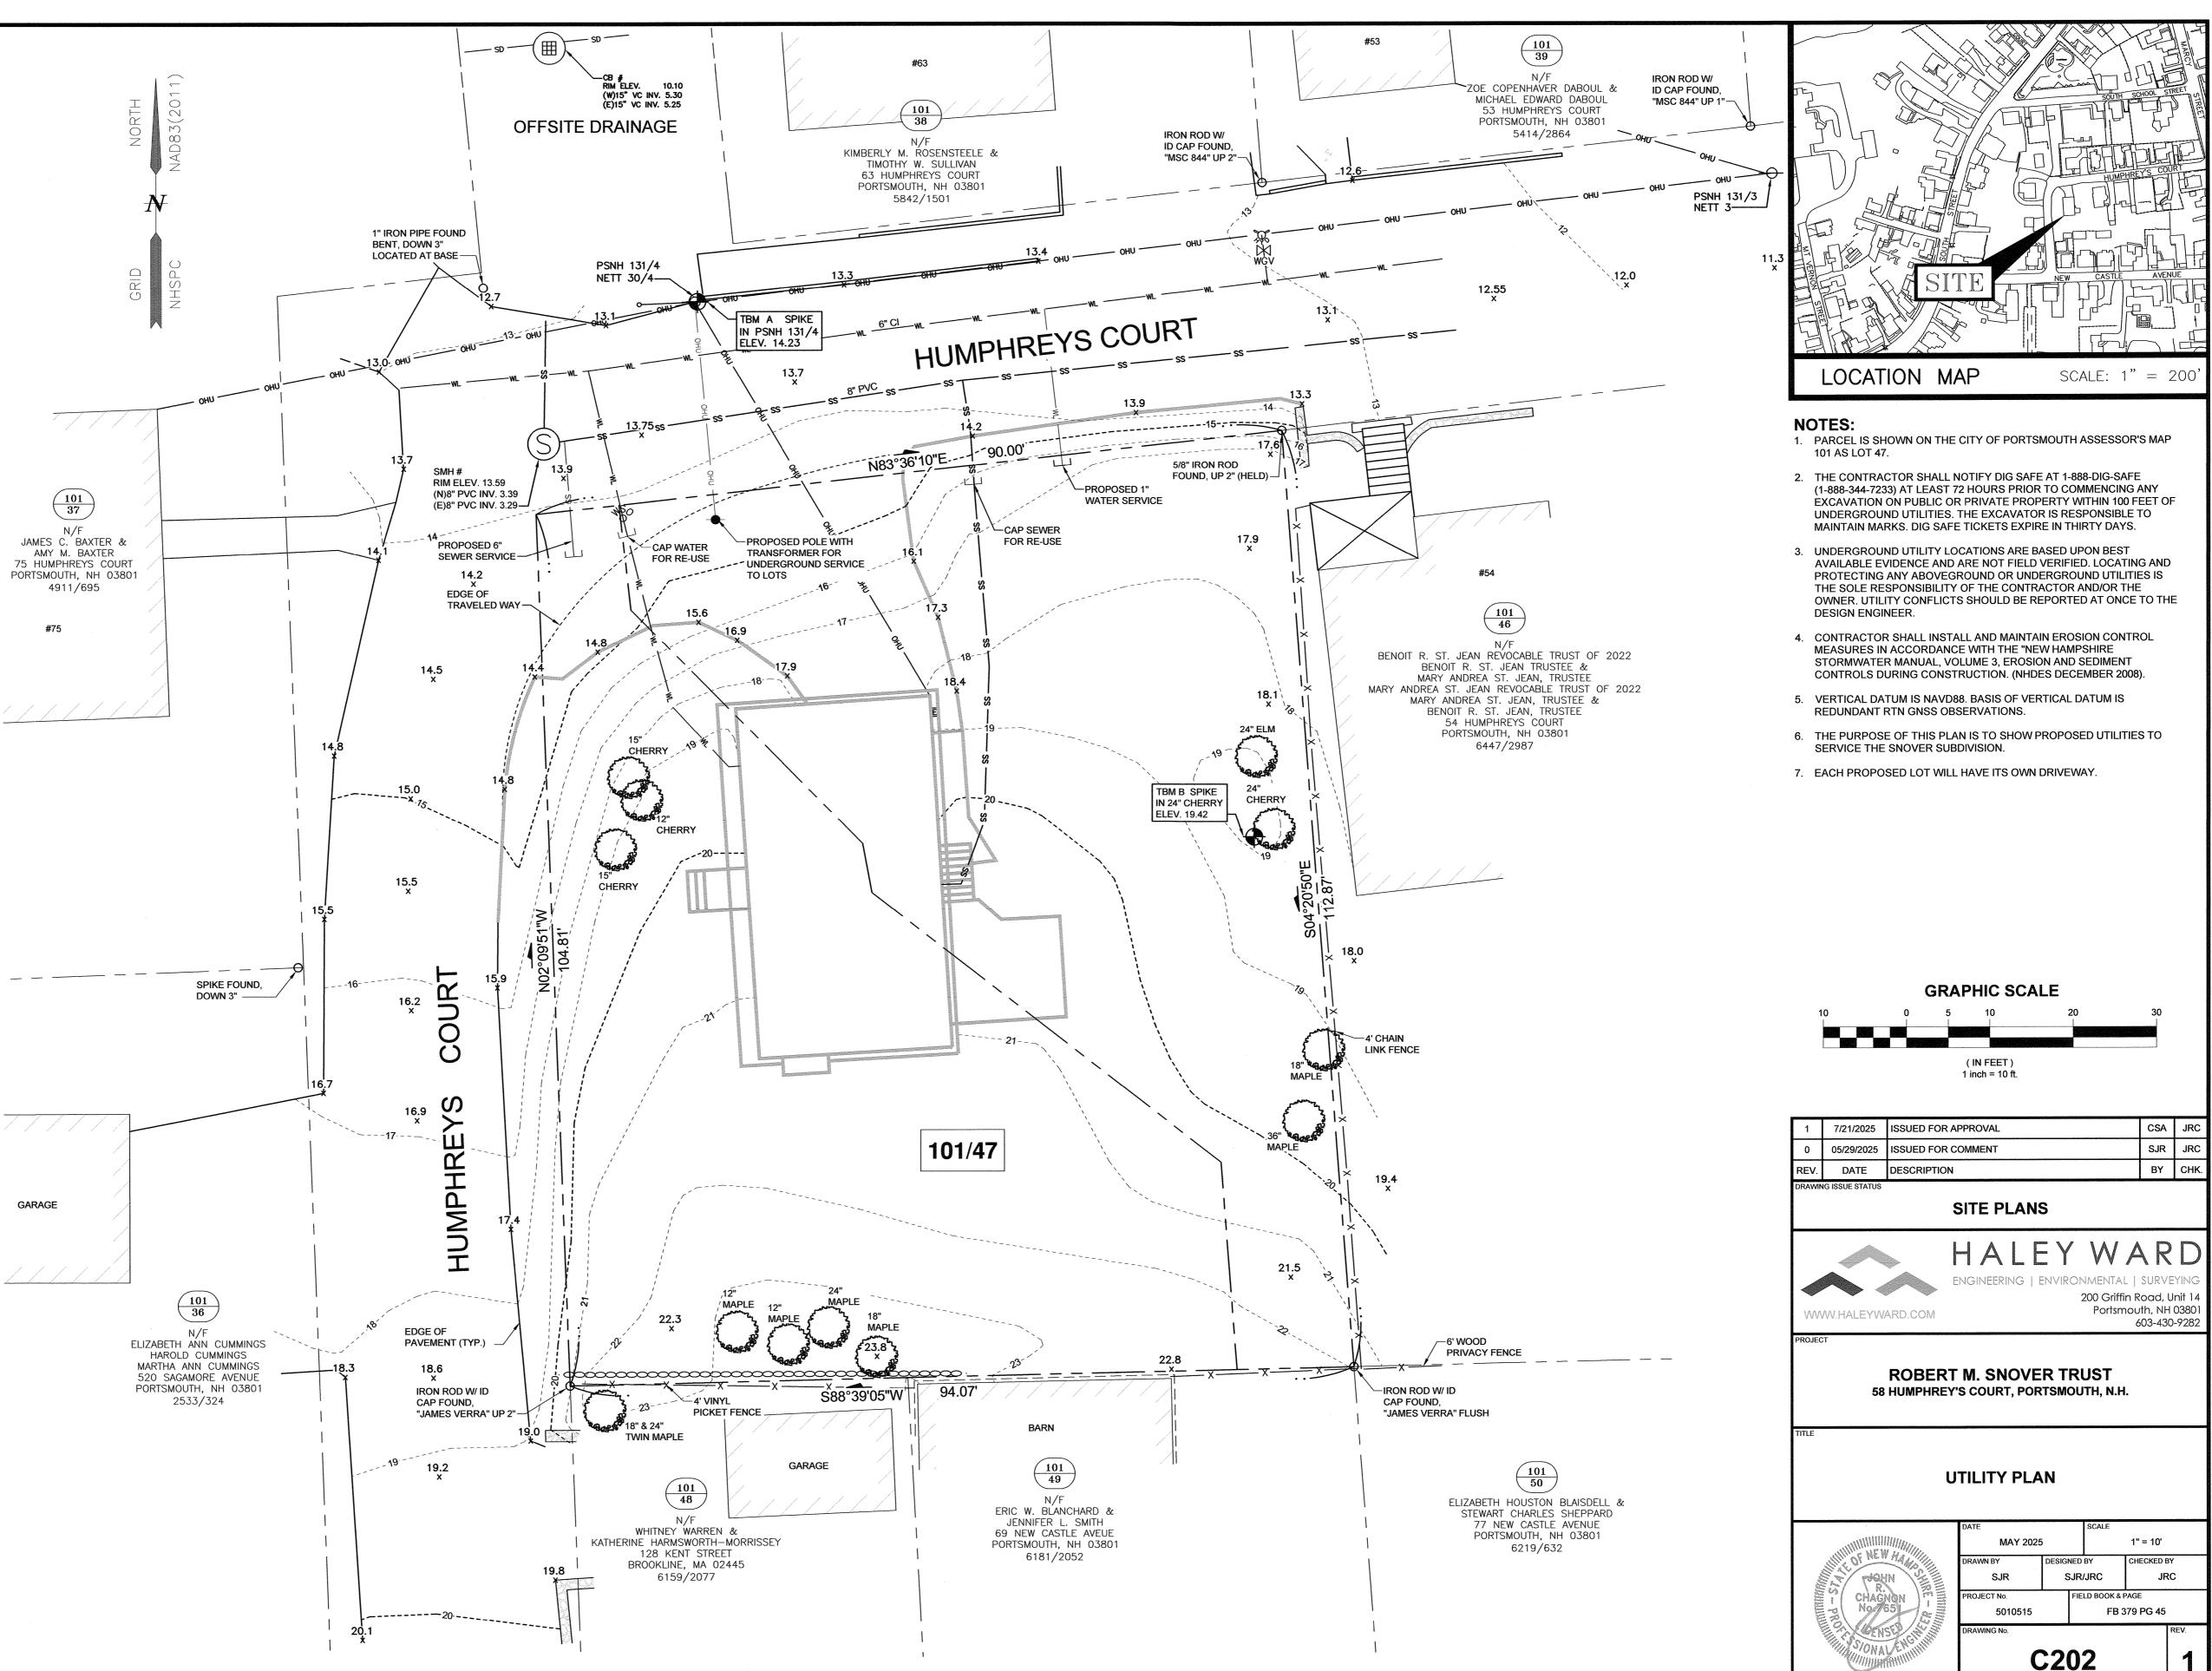

The site is currently a 10,005 square foot parcel developed with a single-family residence that is located within the General Residence B (GRB) and Historic Overlay Zoning Districts. The creation of the proposed lots would require the removal of the existing structure. The lots meet the frontage and area requirements of the Portsmouth Ordinance. The applicant is proposing to connect each lot to the public sewer, water, and power and communications systems located Humphrey's Court. Included in the submission is the Historic Lot Plan and current Tax Map overlay. This exhibit shows that the original subdivision plan contemplated two lots at this corner. The Tax Map exhibit shows the original subdivision plan lots overlayed on to the current, as developed, lots in the neighborhood. The proposed lot division, as shown, reacts to the location of the available public utilities.

The following plans and additional information are included in our submission:

- Standard Boundary and Topographic Survey Plan this plan shows the existing boundary and site features.
- Subdivision Plan This plan shows the proposed lot lines.
- Utility Plan this plan show the location of the public utilities, and future connections thereto.

# UTILITY NOTES:

- 1. THE CONTRACTOR SHALL NOTIFY DIG SAFE AT 1-888-DIG-SAFE (1-888-344-7233) AT LEAST 72 HOURS PRIOR TO COMMENCING ANY EXCAVATION ON PUBLIC OR PRIVATE PROPERTY WITHIN 100 FEET OF UNDERGROUND UTILITIES. THE EXCAVATOR IS RESPONSIBLE TO MAINTAIN MARKS. DIG SAFE TICKETS EXPIRE IN THIRTY DAYS.
- 2. UNDERGROUND UTILITY LOCATIONS ARE BASED UPON BEST AVAILABLE EVIDENCE AND ARE NOT FIELD VERIFIED. LOCATING AND PROTECTING ANY ABOVEGROUND OR UNDERGROUND UTILITIES IS THE SOLE RESPONSIBILITY OF THE CONTRACTOR AND/OR THE OWNER. UTILITY CONFLICTS SHOULD BE REPORTED AT ONCE TO THE DESIGN ENGINEER.
- 3. CONTRACTOR SHALL INSTALL AND MAINTAIN EROSION CONTROL MEASURES IN ACCORDANCE WITH THE "NEW HAMPSHIRE STORMWATER MANUAL, VOLUME 3, EROSION AND SEDIMENT CONTROLS DURING CONSTRUCTION. (NHDES DECEMBER 2008).