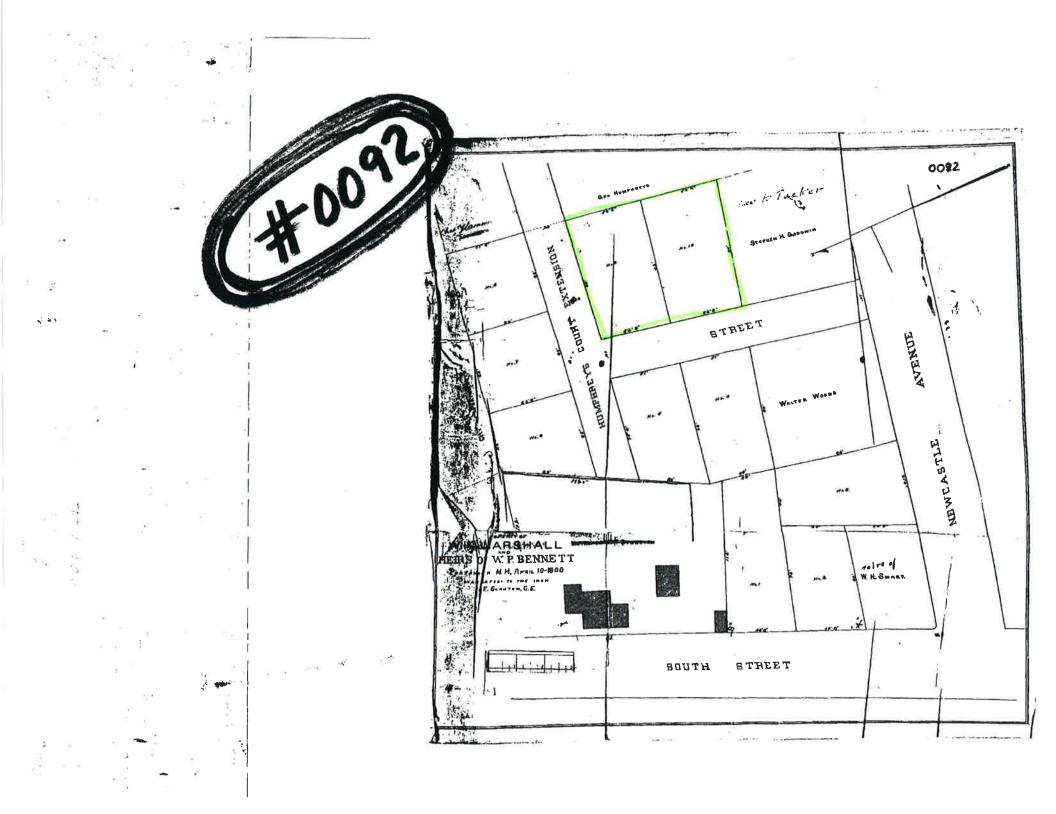

# PLAN REFERENCES:

- 1. PROPERTY OF W.G.MARSHALL AND HEIRS OF W.P. BENNETT PORTSMOUTH, N.H., DATED: APRIL 10, 1900, PREPARED BY: L.E. SCRUTON, C.E., RCRD PLAN #0092.
- 2. PLAN OF LAND PORTSMOUTH, N.H. FOR: EDMUND L. PRICE, SCALE: 1" = 20', DATED: NOVEMBER 1983, PREPARED BY JOHN W. DURGIN ASSOCIATES, INC., RCRD C-12278.
- 3. SKETCH OF LAND, 58 HUMPHRETS COURT PORTSMOUTH, N.H., FOR HAROLD WHITEHOUSE, SCALE: 1" = 20', DATED: 8/31/98, PREPARED BY JAMES VERRA AND ASSOCIATES, INC., NOT RECORDED.
- 4. SUBDIVISION OF LAND NEW CASTLE AVE. & MARCY ST. PORTSMOUTH, NEW HAMPSHIRE FOR EDMUND L. PRICE, SCALE: 1" = 20', DATED: 7-31-03, PREPARED BY: JAMEV VERRA & ASSOCIATES, INC., RCRD D-31582.
- 5. STANDARD BOUNDARY SURVEY, TAX MAP 101 LOT 39, PROPERTY OF ZOE DABOUL, 35 HUMPHREY'S COURT, COUNTY OF ROCKINGHAM, PORTSMOUTH, NEW HAMPSHIRE, SCALE: 1" = 10', DATED: MARCH 8, 2012, PREPARED BY: MSC CIVIL ENGINEERS & LAND SURVEYORS, RCRD D-37165.
- 6. STANDARD BOUNDARY SURVEY TAX MAP 101-LOT 43, PREPARED FOR STEVE CRAIGE LAND OF BRIAN J. BEDNAREK, 10 HUMPHREY'S COURT CITY OF PPORTSMOUTH, COUNTY OF ROCKINGHAM, STATE OF NEW HAMPSHIRE, SCALE: 1" = 10', DATED: 4/10/17, PREPARED BY AMBIT ENGINEERING, INC., NOT RECORDED.