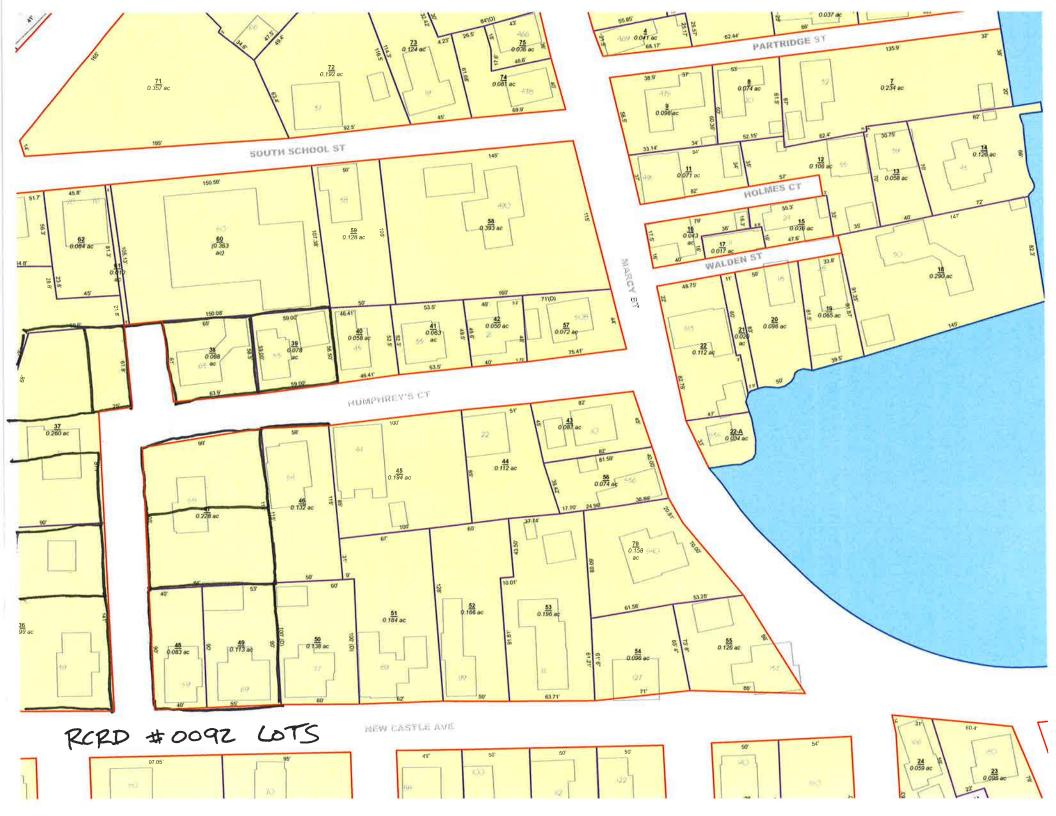

The site is currently a 10,005 square foot parcel developed with a single-family residence that is located within the General Residence B (GRB) and Historic Overlay Zoning Districts. The creation of the proposed lots would require the removal of the existing structure. The lots meet the frontage and area requirements of the Portsmouth Ordinance. The applicant is proposing to connect each lot to the public sewer, water, and power and communications systems located Humphrey's Court. Included in the submission is the Historic Lot Plan and current Tax Map overlay. This exhibit shows that the original subdivision plan contemplated two lots at this corner. The Tax Map exhibit shows the original subdivision plan lots overlayed on to the current, as developed, lots in the neighborhood. The proposed lot division, as shown, reacts to the location of the available public utilities.