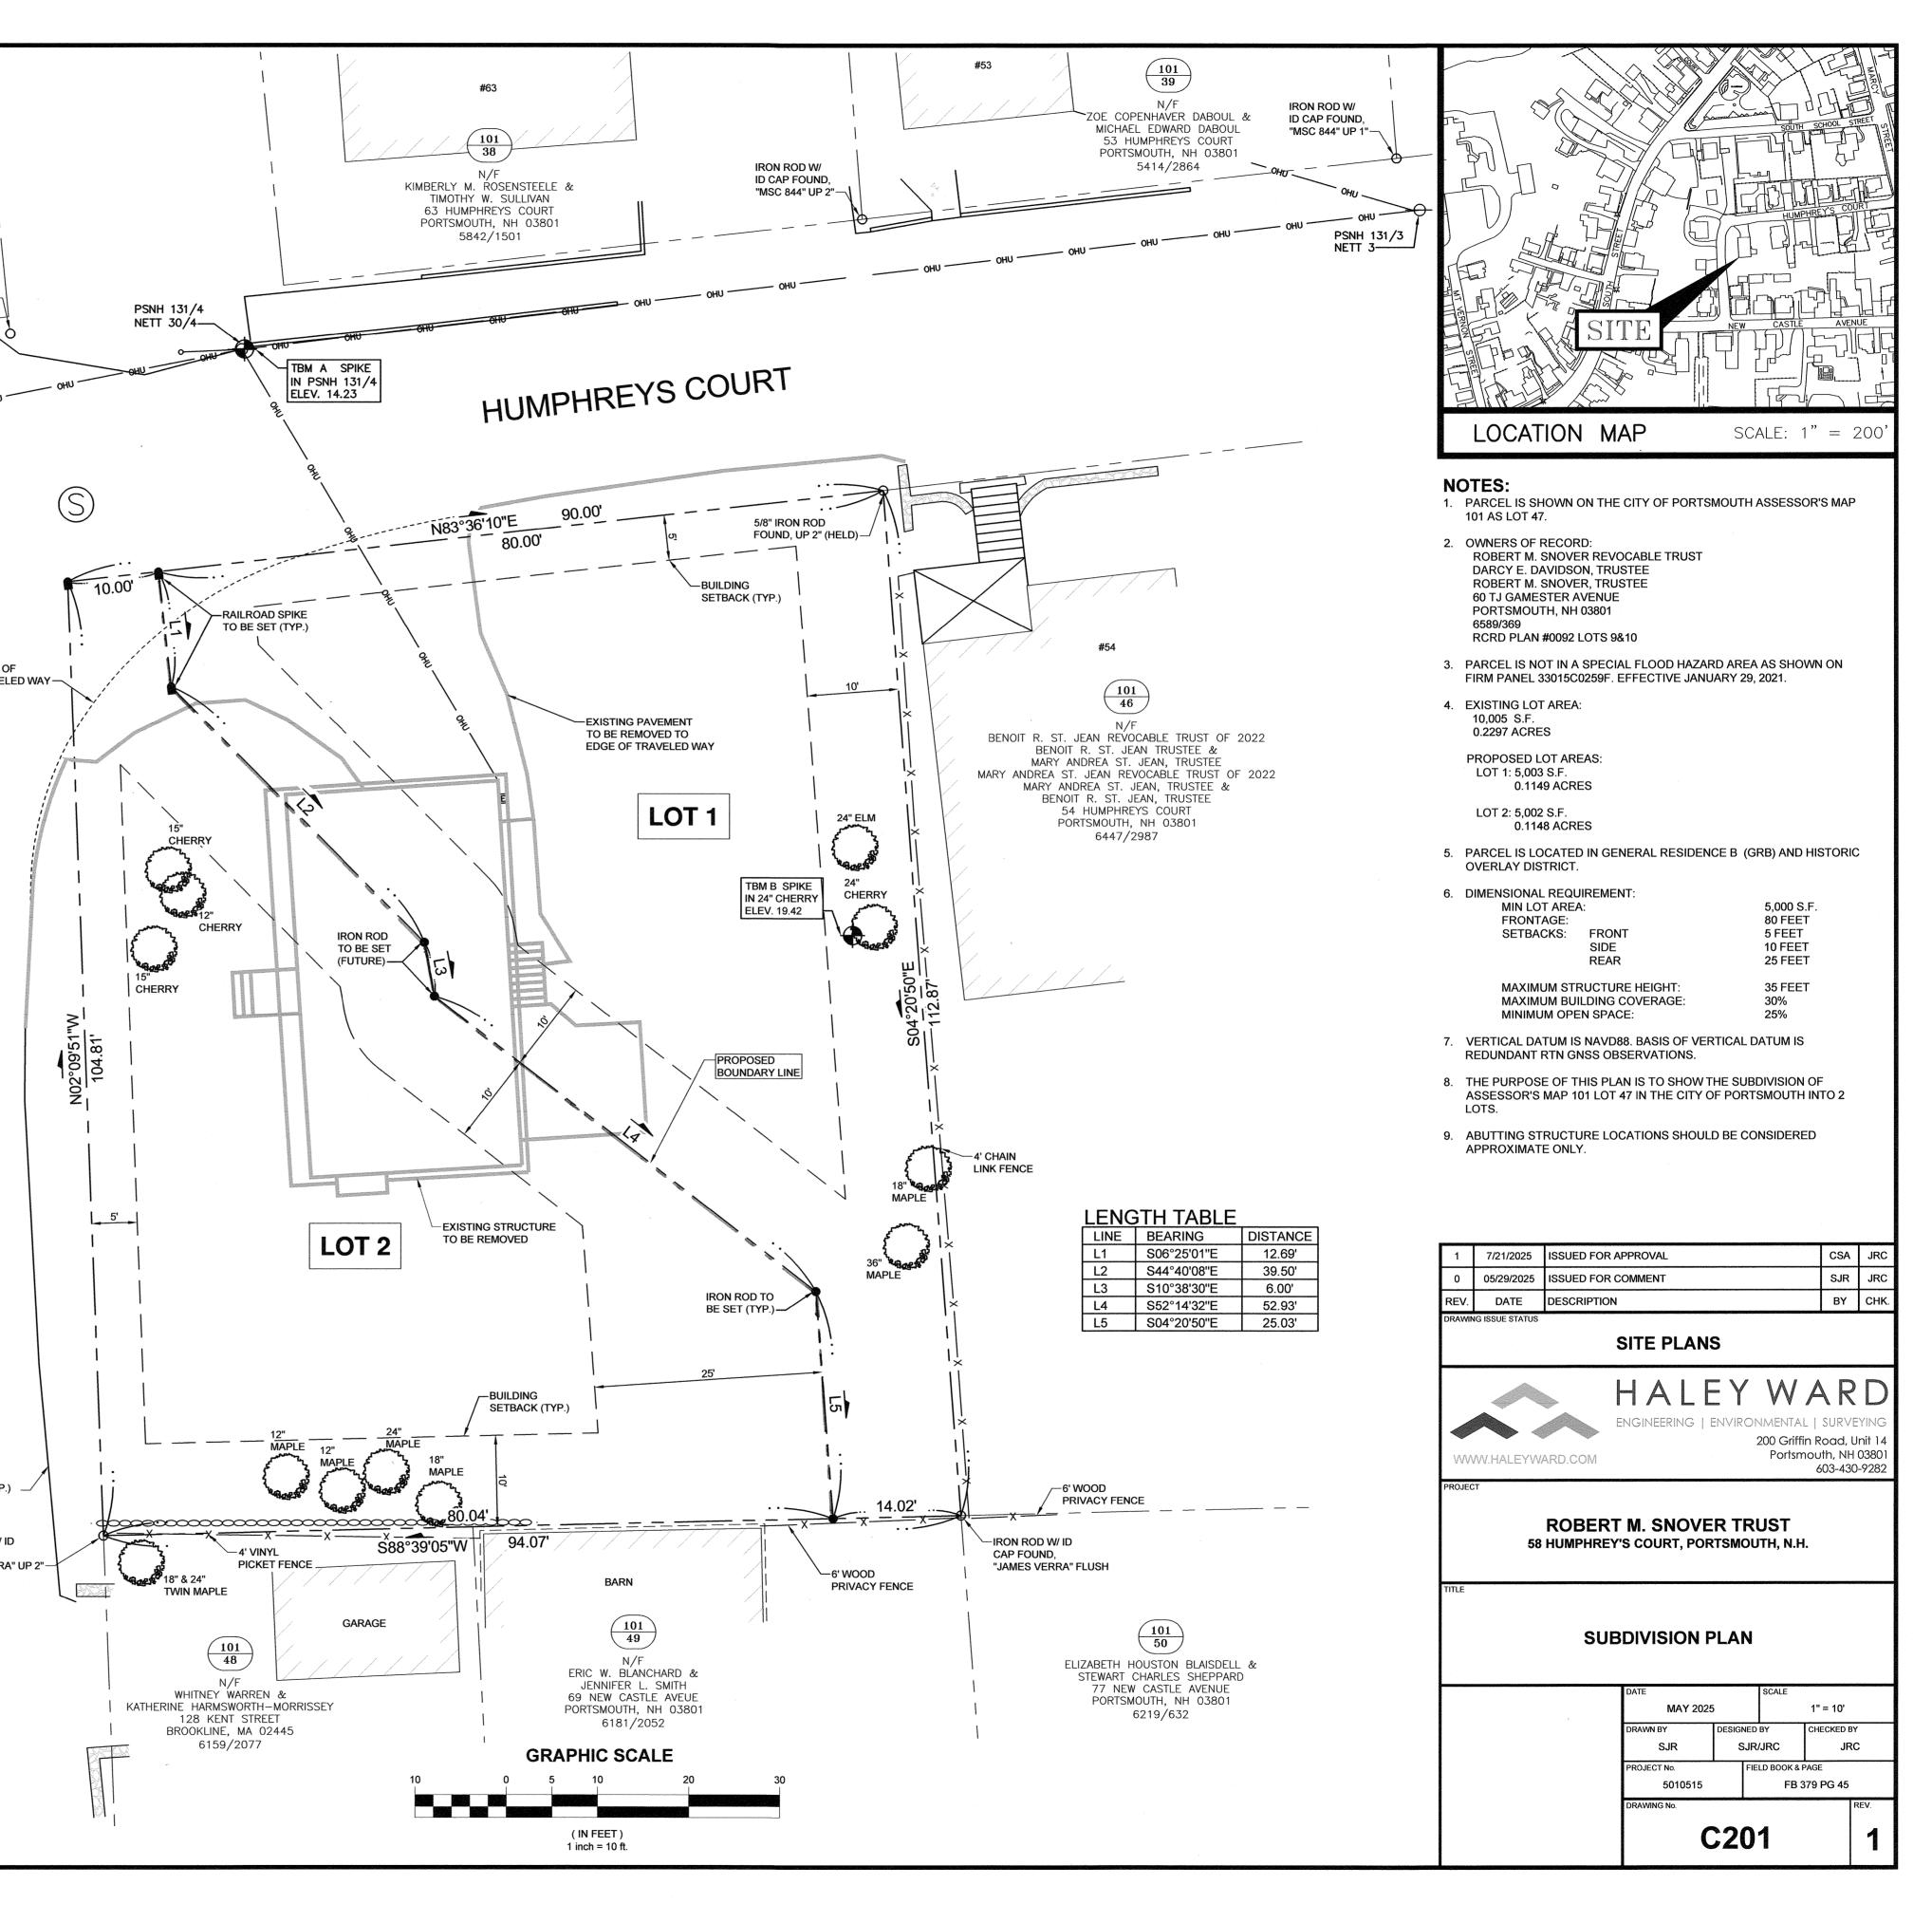

#### II. NEW BUSINESS

A. The request of Whitehouse Family Revocable Trust (Owner), for property located at 58 Humphrey's Court requesting the subdivision of an existing parcel into two new residential lots with the associated and required site improvements. The proposed "Lot 1" is 5,003 square feet with 80 feet of frontage and the proposed "Lot 2" is 5,002 square feet with 104.81 feet of frontage. The creation of the proposed lots would require the removal of the existing structure. Said property is located on Assessor Map 101 Lot 47 and lies within the General Residence B (GRB) and Historic Districts. (LU-25-108)

The site is currently a 10,005 square foot parcel developed with a single-family residence that is located within the General Residence B (GRB) and Historic Overlay Zoning Districts. The creation of the proposed lots would require the removal of the existing structure. The lots meet the frontage and area requirements of the Portsmouth Ordinance. The applicant is proposing to connect each lot to the public sewer, water, and power and communications systems located Humphrey's Court. Included in the submission is the Historic Lot Plan and current Tax Map overlay. This exhibit shows that the original subdivision plan contemplated two lots at this corner. The Tax Map exhibit shows the original subdivision plan lots overlayed on to the current, as developed, lots in the neighborhood. The proposed lot division, as shown, reacts to the location of the available public utilities.

The following plans and additional information are included in our submission:

- Standard Boundary and Topographic Survey Plan this plan shows the existing boundary and site features.
- Subdivision Plan This plan shows the proposed lot lines.
- Utility Plan this plan show the location of the public utilities, and future connections thereto.