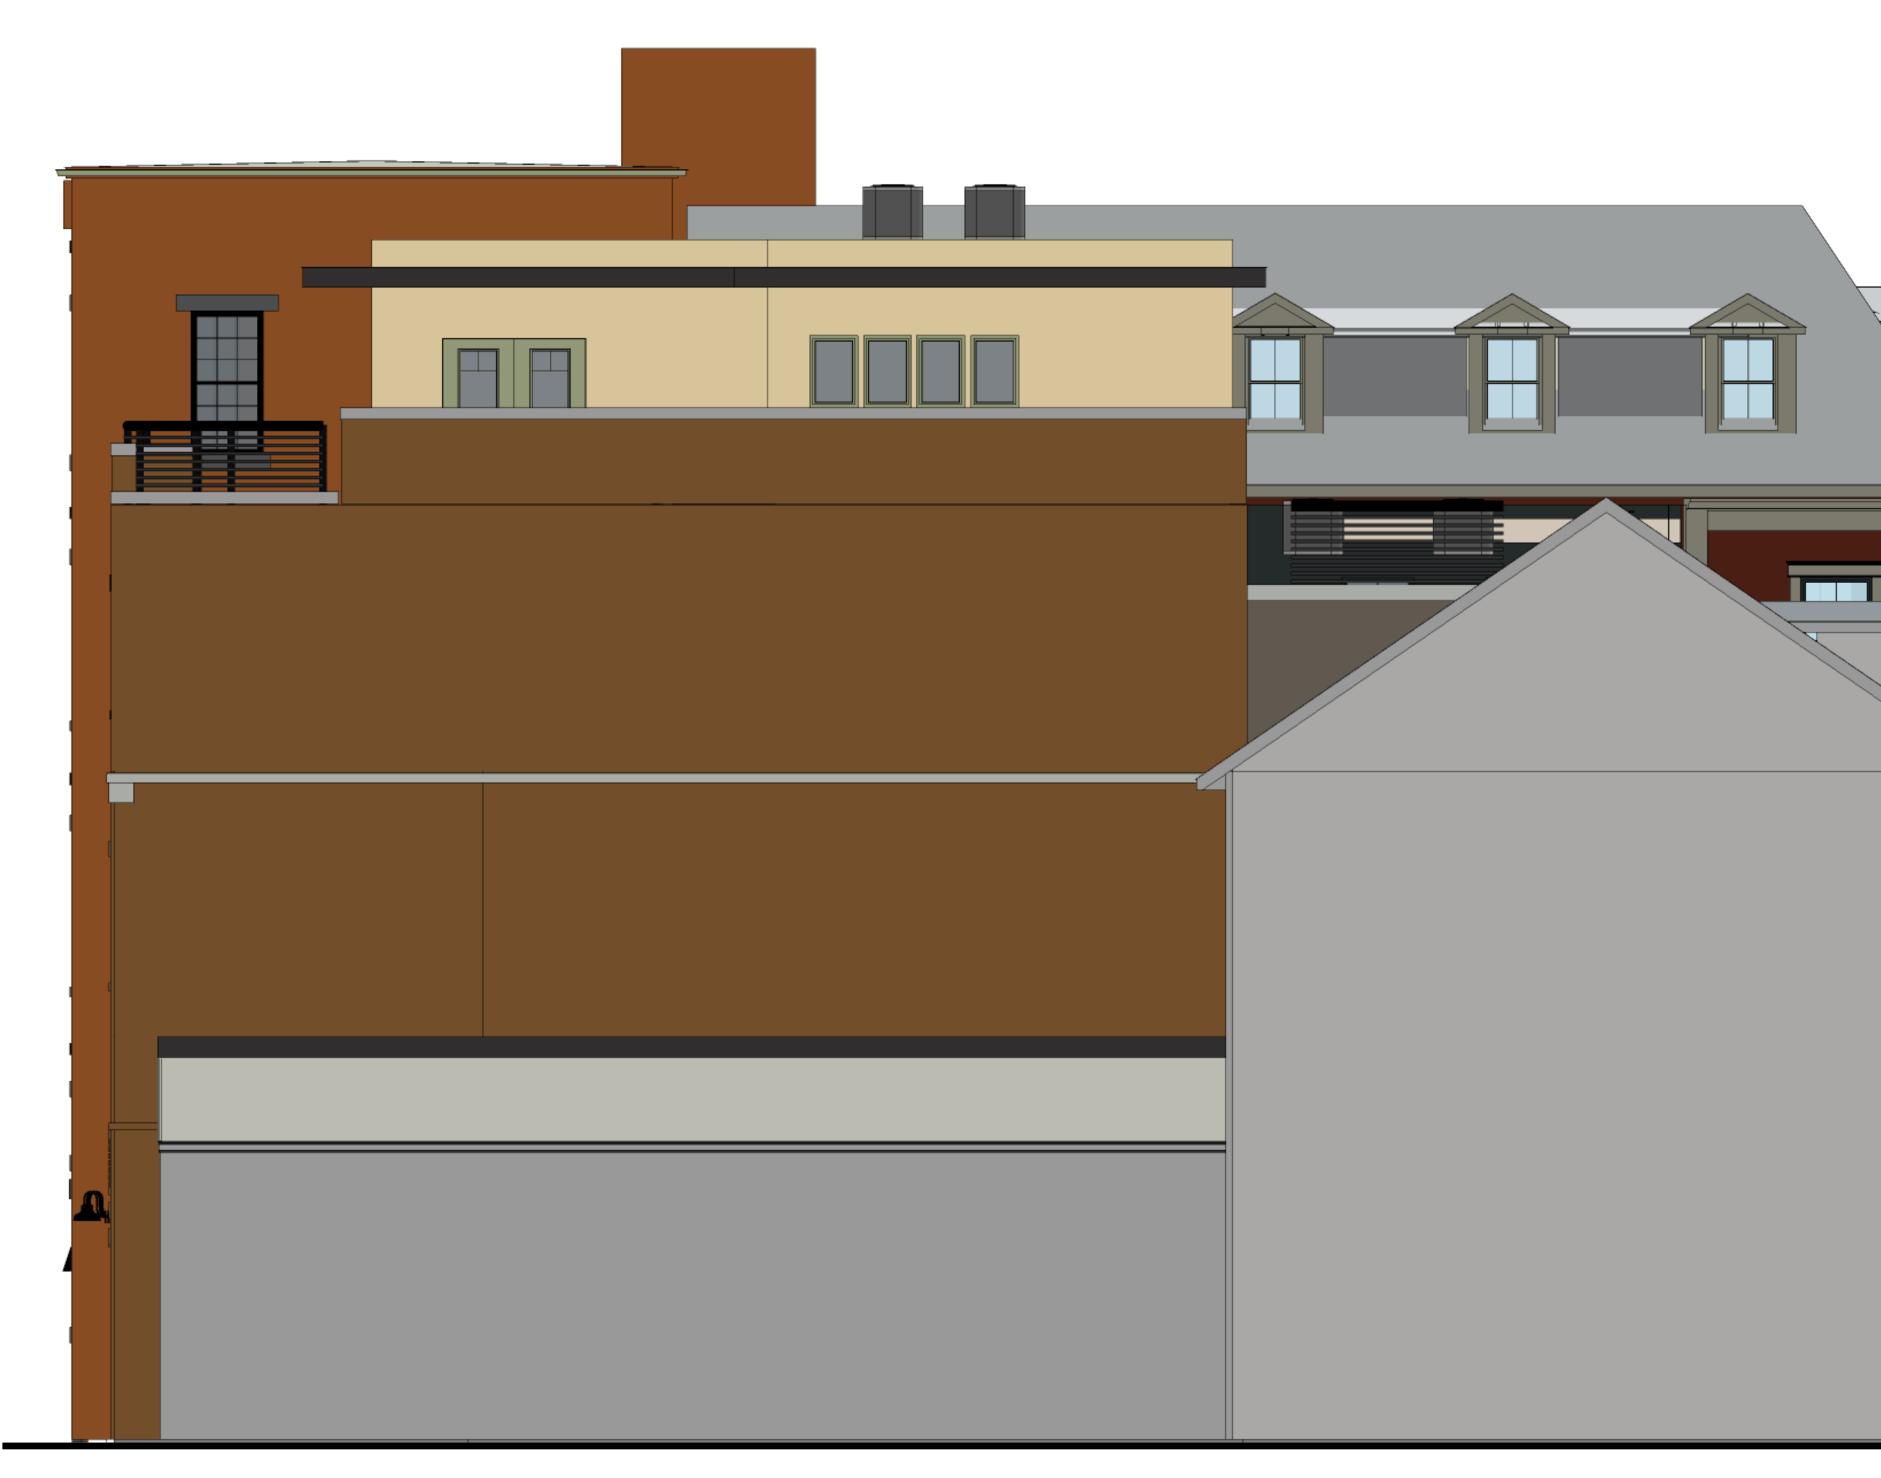

|
| 16°-9"              | Accept only original stamp and signature<br>copies may contain unauthorized modifications<br>PROJECT<br>RESTORATION AND EXPANSION OF<br>266, 270 278 STATE STREET<br>AND 84 PLEASANT ST,<br>PORTSMOUTH NH<br>PNF TRUST OF 2013<br>282 MIDDLE STREET<br>PORTSMOUTH, NH<br>03801 |
| DO NOT SCALE PRINTS | TITLE<br>CHURCH STREET ELEVATION<br>DRAWN BY:<br>CHECKED BY:<br>DATE: 1/14/2025<br>SCALE: AS NOTED<br>DRAWING NO.<br>HDC.5                                                                                                                                                     |



### **COURT STREET ELEVATION** SCALE: 1/4" = 1'-0"