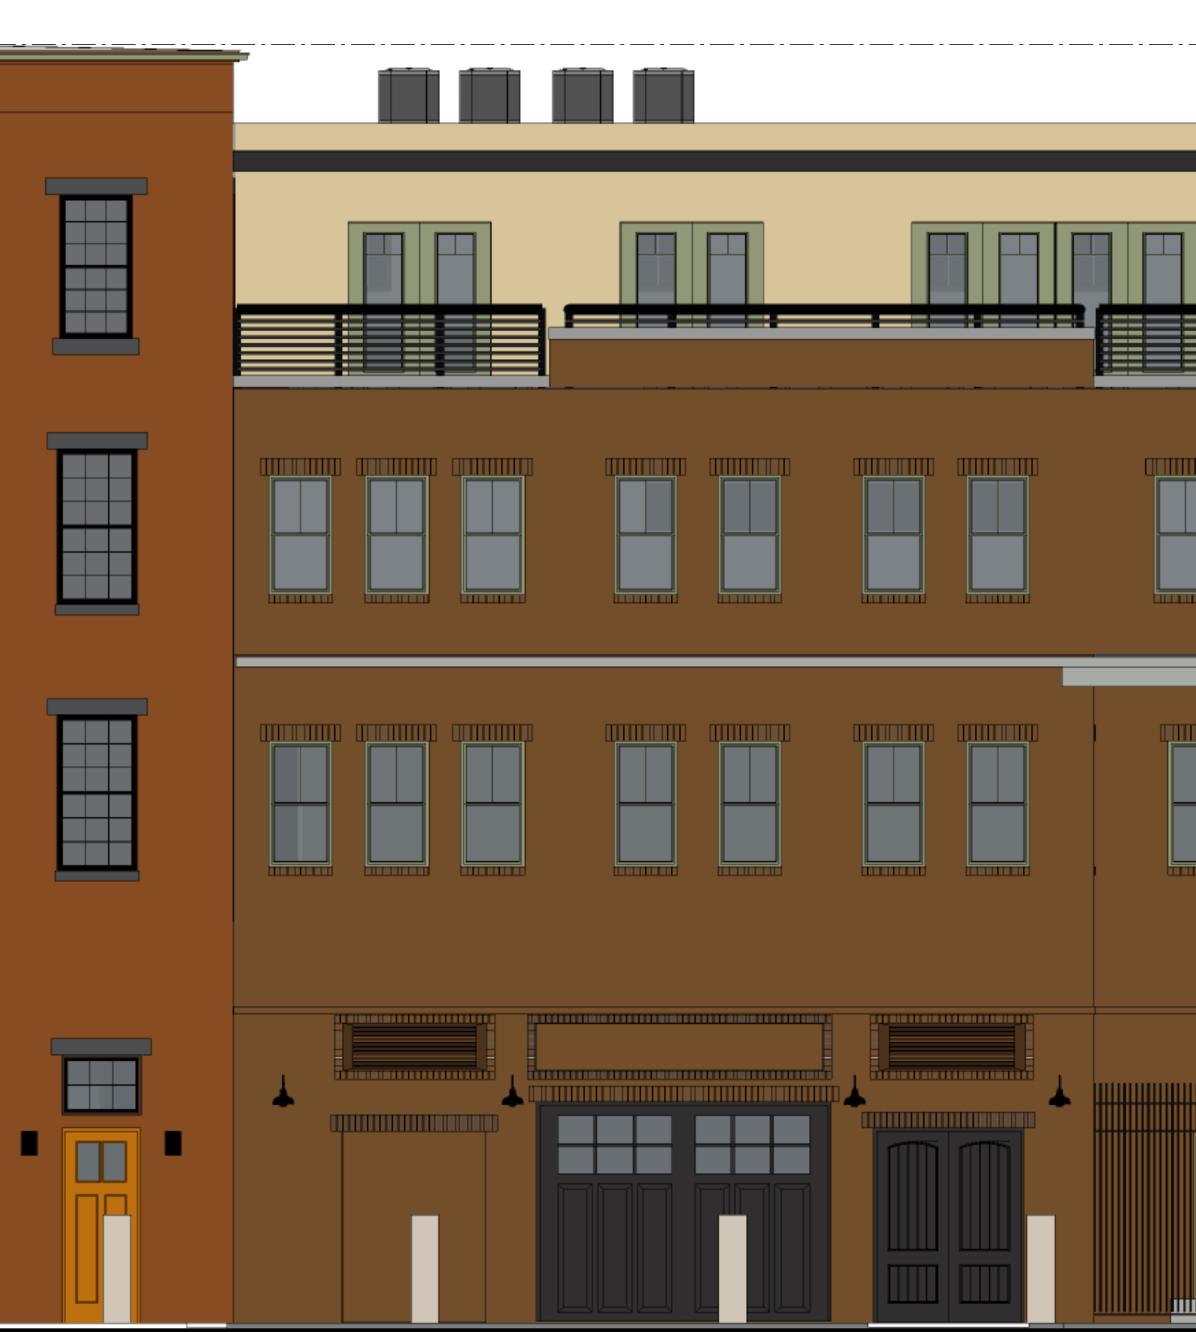

|
|            |                                                                                                                                                                                                               |



| <section-header><text><text><text><text><text><text></text></text></text></text></text></text></section-header> |
|-----------------------------------------------------------------------------------------------------------------|
| REVISIONS                                                                                                       |

| <br> |  |  |  |
|------|--|--|--|
|      |  |  |  |
|      |  |  |  |
|      |  |  |  |
|      |  |  |  |
|      |  |  |  |

## CHURCH STREET ELEVATION SCALE: 1/4" = 1'-0"



|                     | <section-header><section-header><text><text><text><text><text><text></text></text></text></text></text></text></section-header></section-header>                                                                                                                               |
|---------------------|--------------------------------------------------------------------------------------------------------------------------------------------------------------------------------------------------------------------------------------------------------------------------------|
| 11,-1"              | REVISIONS