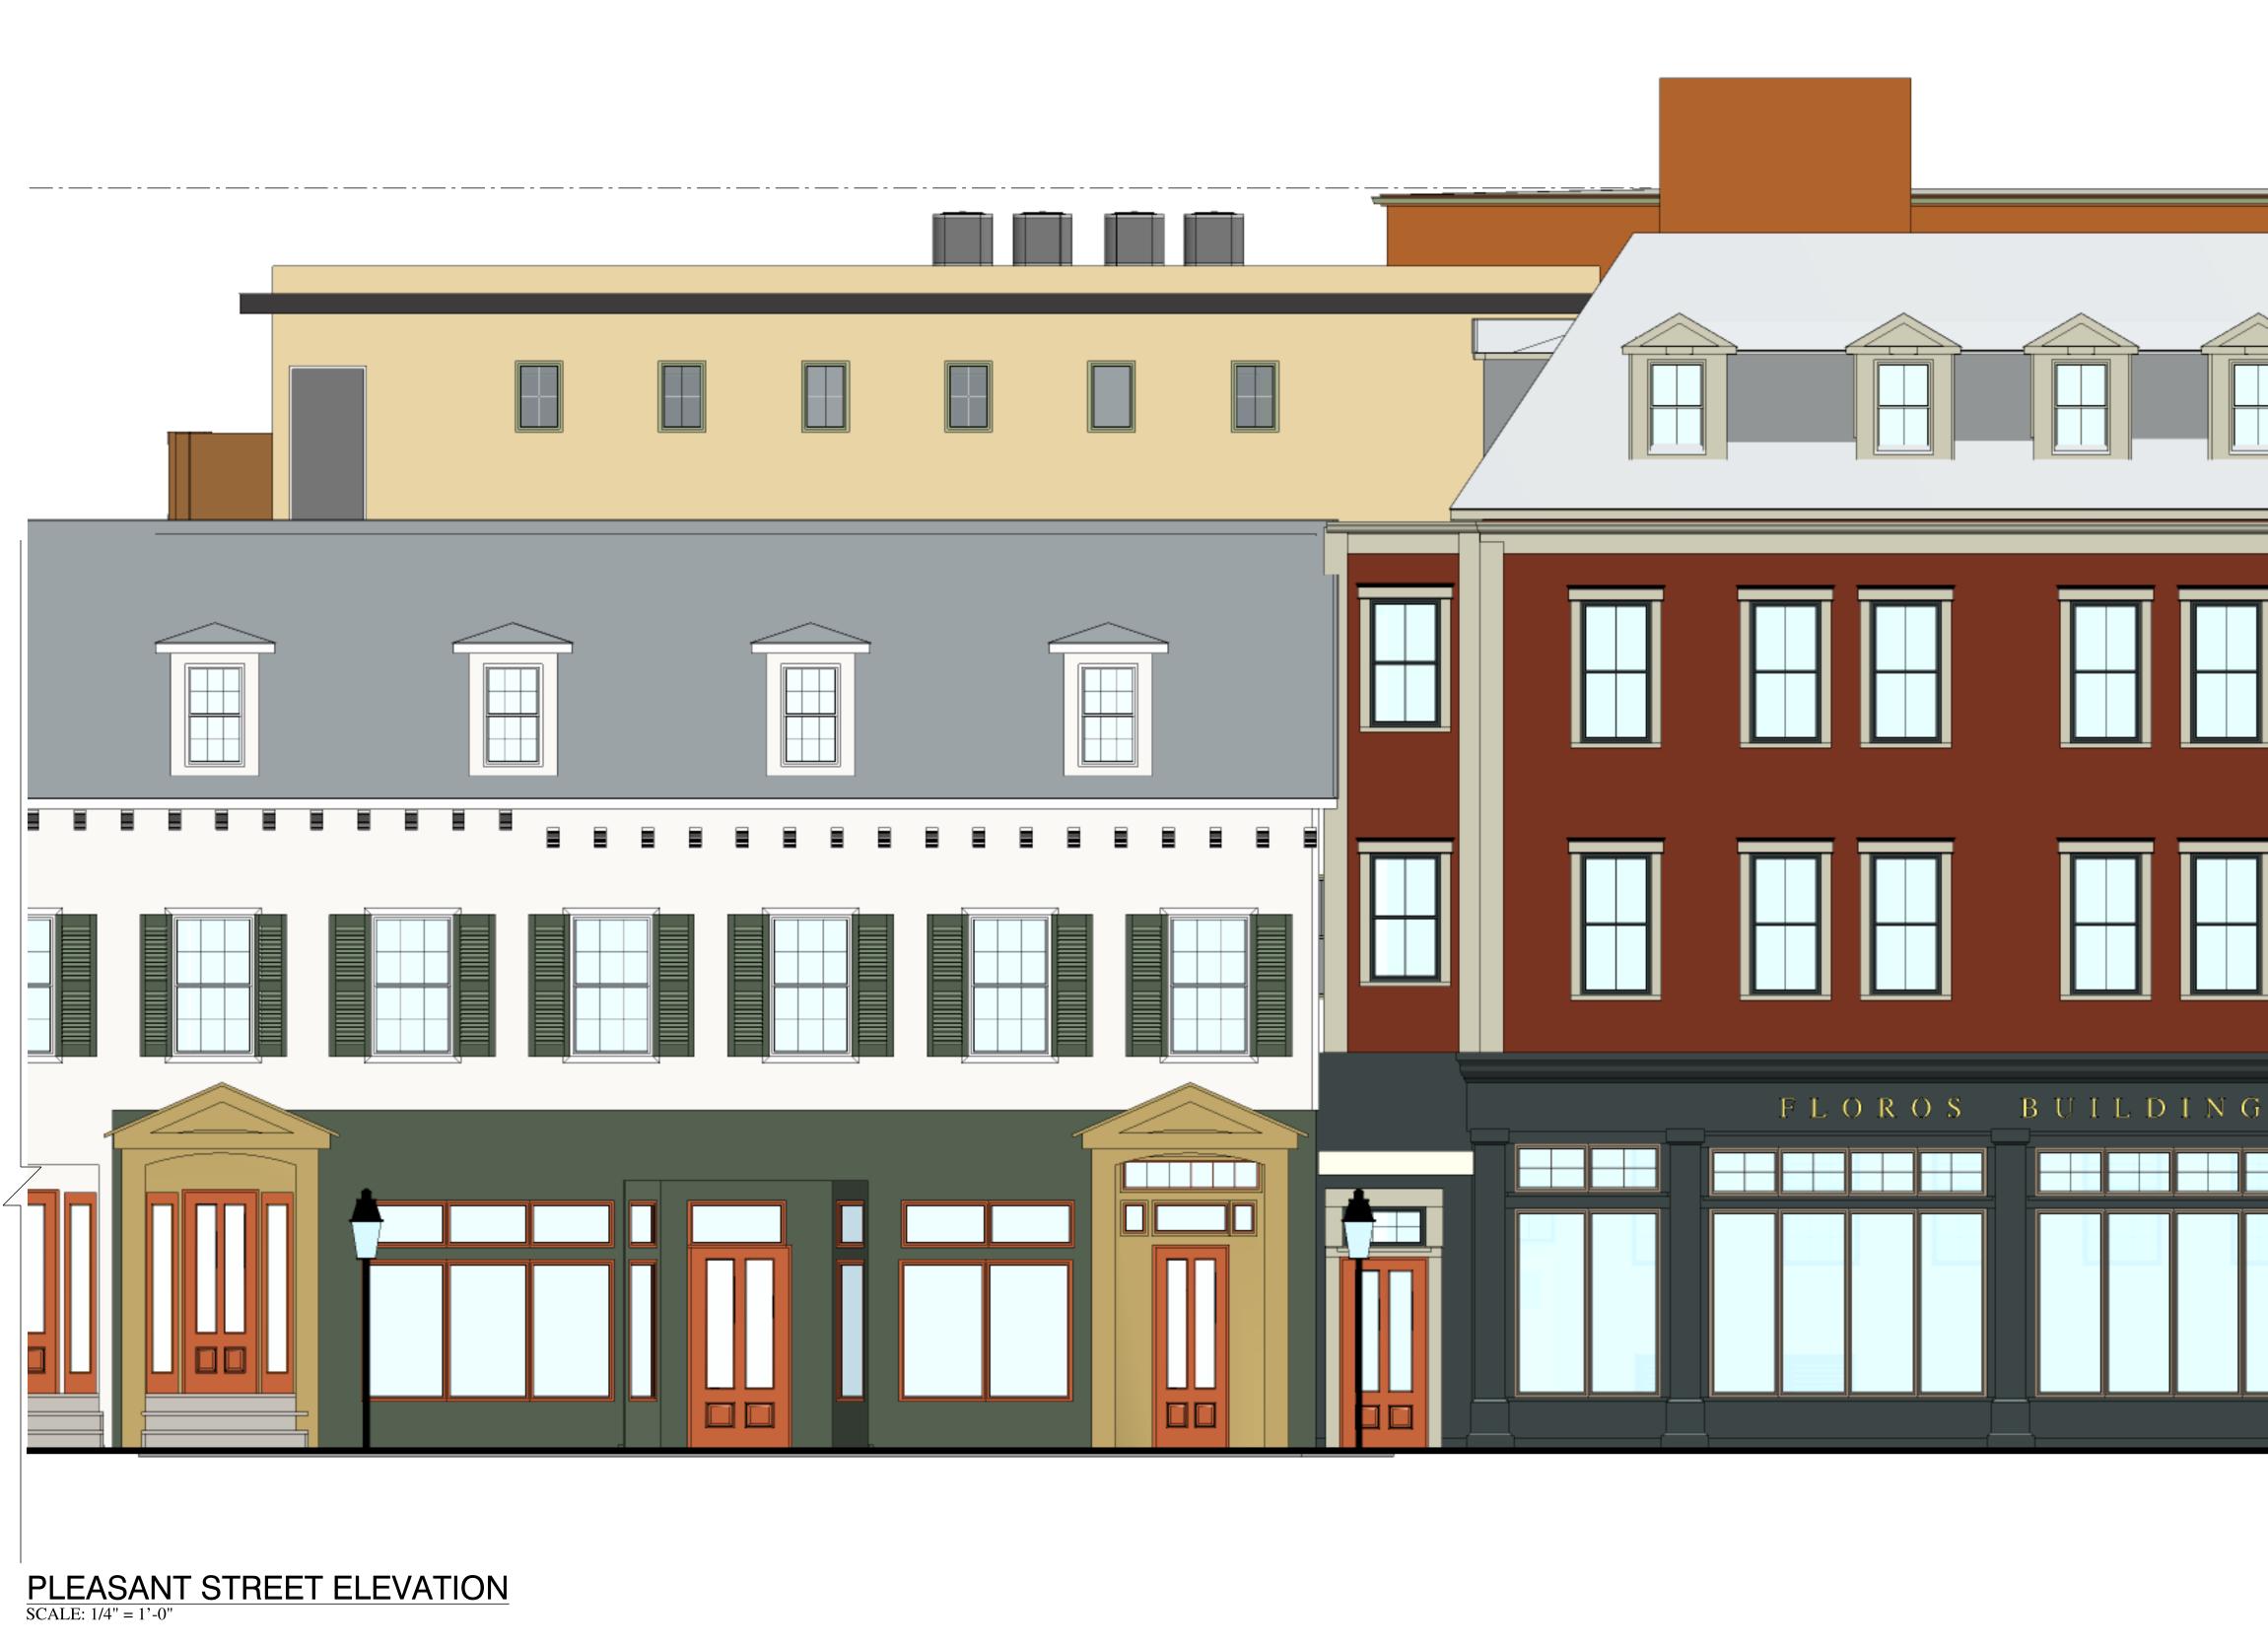

|
| DO NOT     |                                                                                                                                                                                                               |
|            | HDC.3                                                                                                                                                                                                         |
|            |                                                                                                                                                                                                               |



| <section-header><text><text><text><text><text><text></text></text></text></text></text></text></section-header> |
|-----------------------------------------------------------------------------------------------------------------|
| REVISIONS                                                                                                       |

| <br> |  |  |  |
|------|--|--|--|
|      |  |  |  |
|      |  |  |  |
|      |  |  |  |
|      |  |  |  |
|      |  |  |  |

## CHURCH STREET ELEVATION SCALE: 1/4" = 1'-0"



|                     | <section-header><section-header><text><text><text><text><text><text></text></text></text></text></text></text></section-header></section-header>