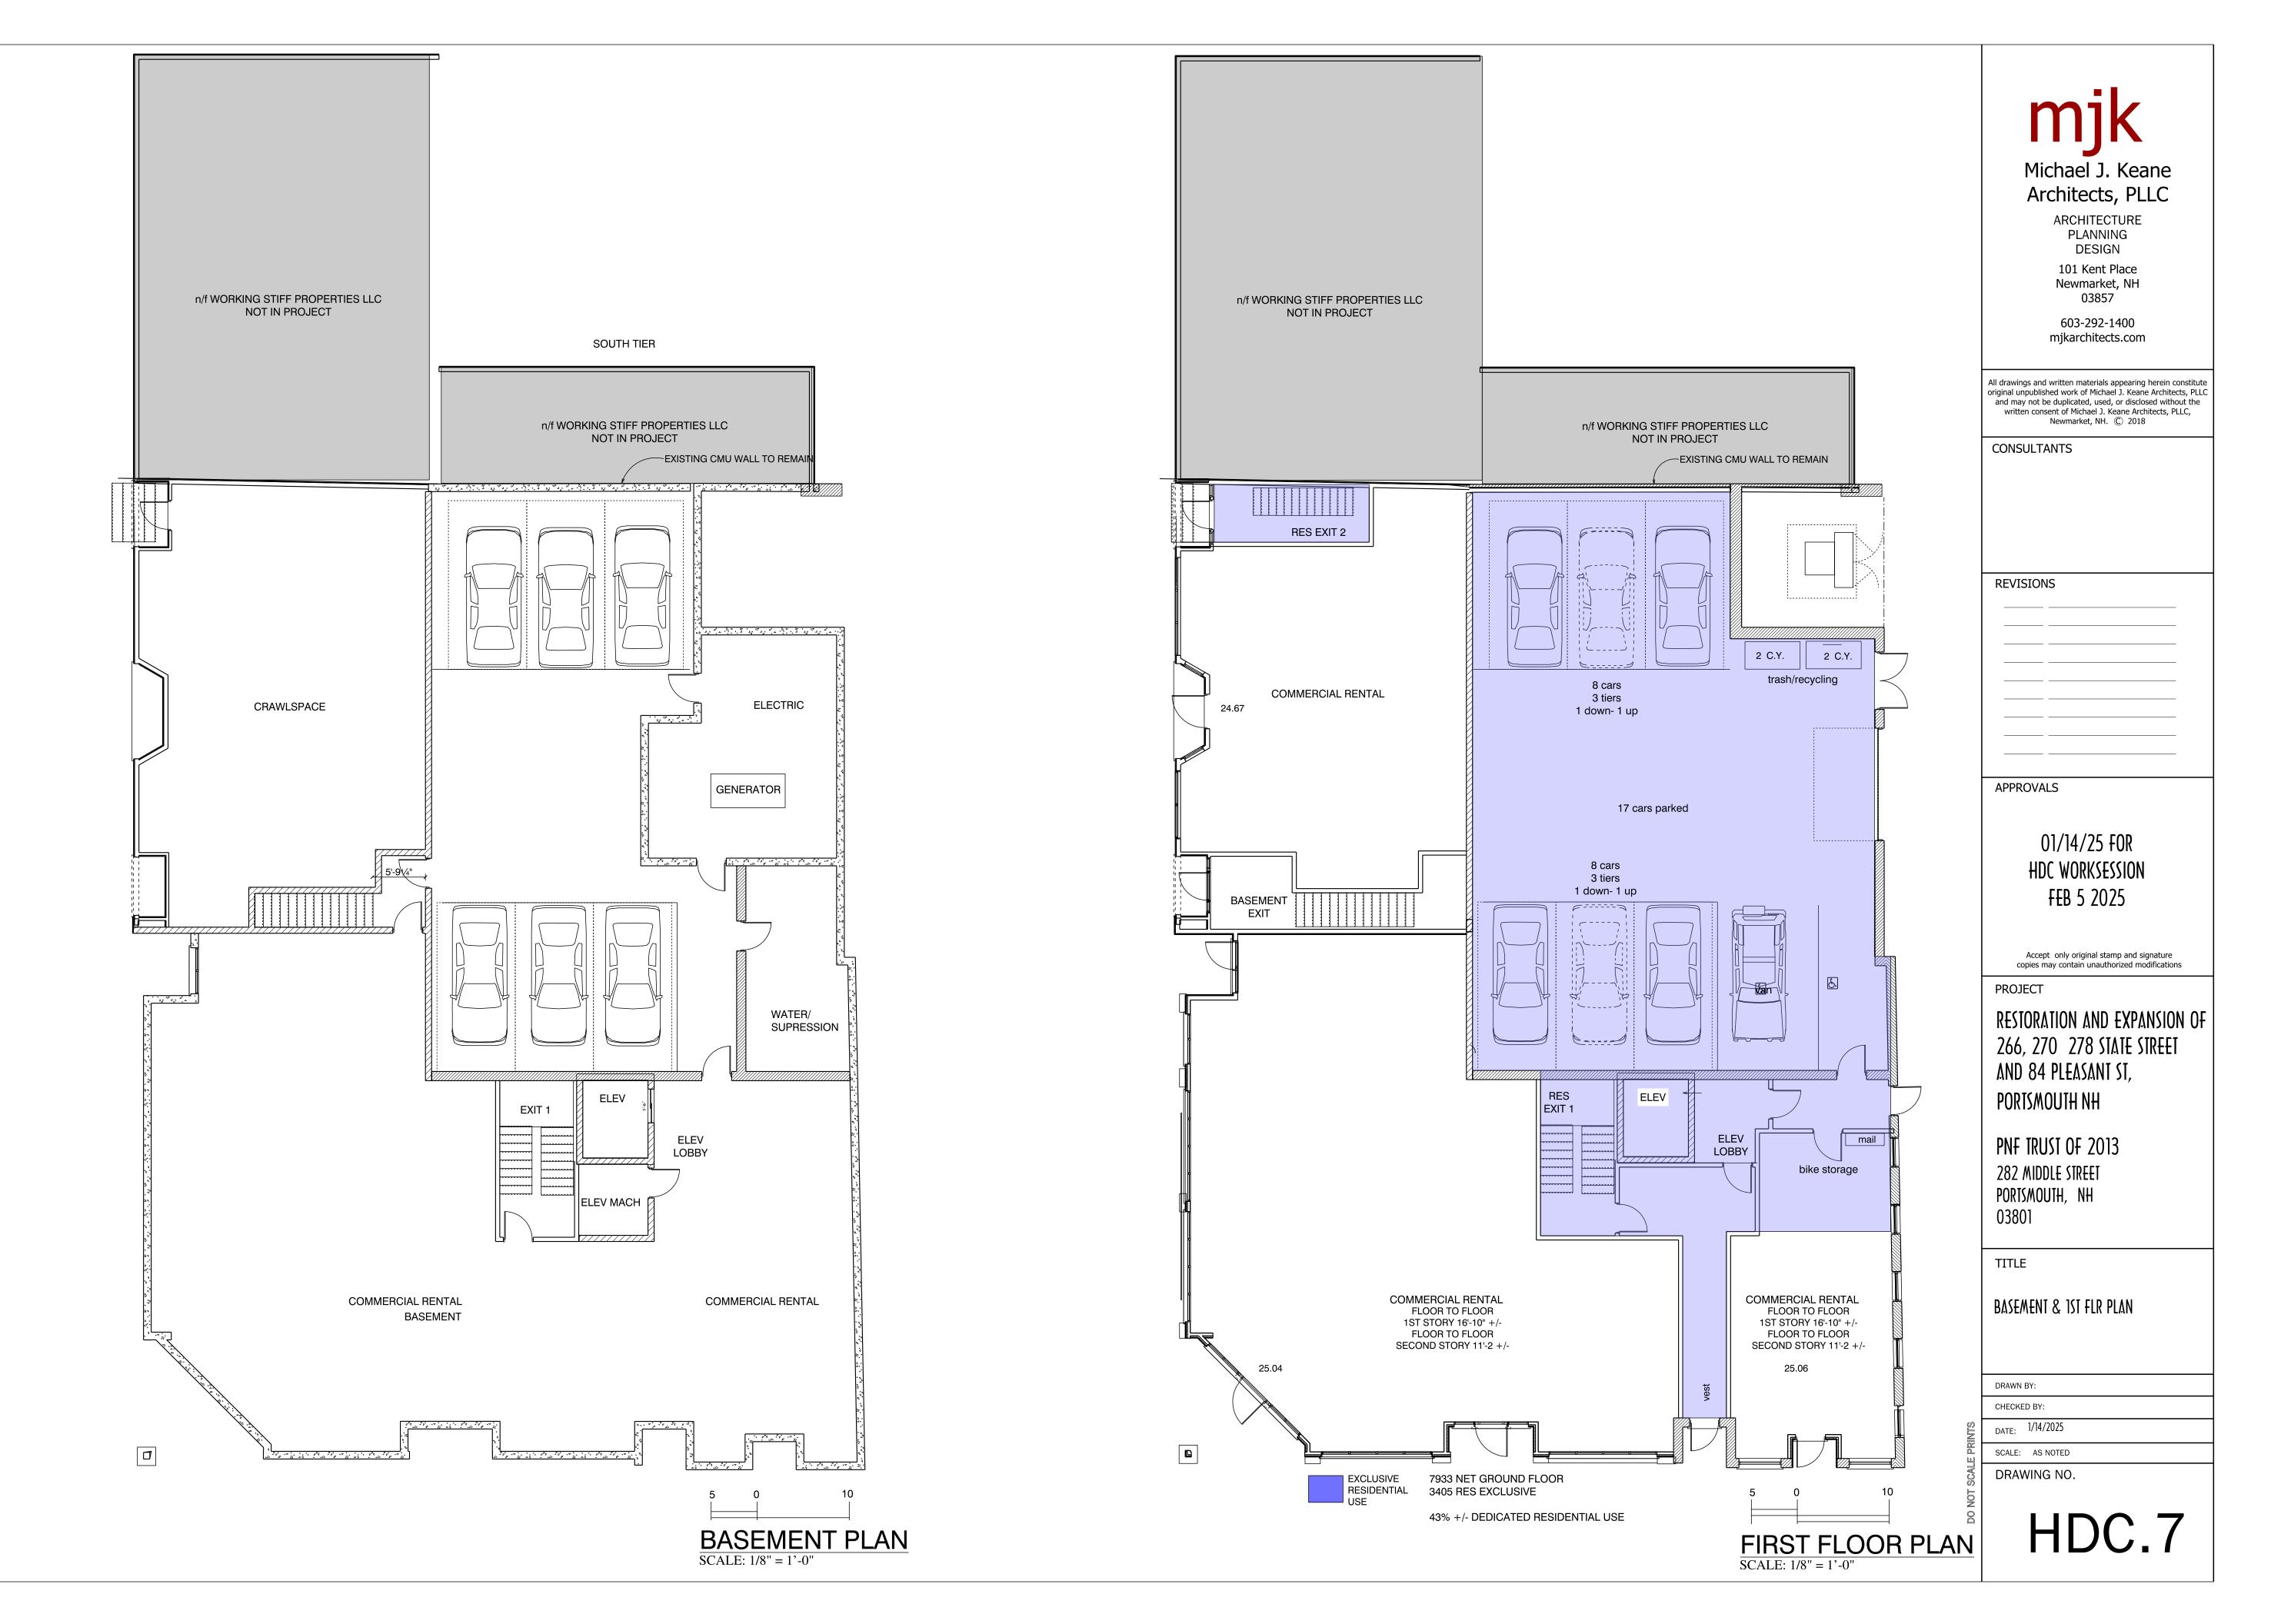

#### Re: 266, 270, 278 State Street & 84 Pleasant Street Tax Map 107, Lots 77 – 80 REQUEST FOR WORK SESSION

Dear Ms. Ruedig:

This office represents PNF Trust of 2013, the owner of the above-referenced property. I enclose a conceptual design proposal for the redevelopment of the property with all new construction, based upon variances obtained in November of 2024. Please accept this correspondence as our request for a work session pursuant to Section 10.635.20 of the zoning ordinance to review and discuss this proposal with the Commission at its February 5, 2025 meeting. To the extent it is applicable, we hereby request a waiver from the requirements of Section 10.634.23.