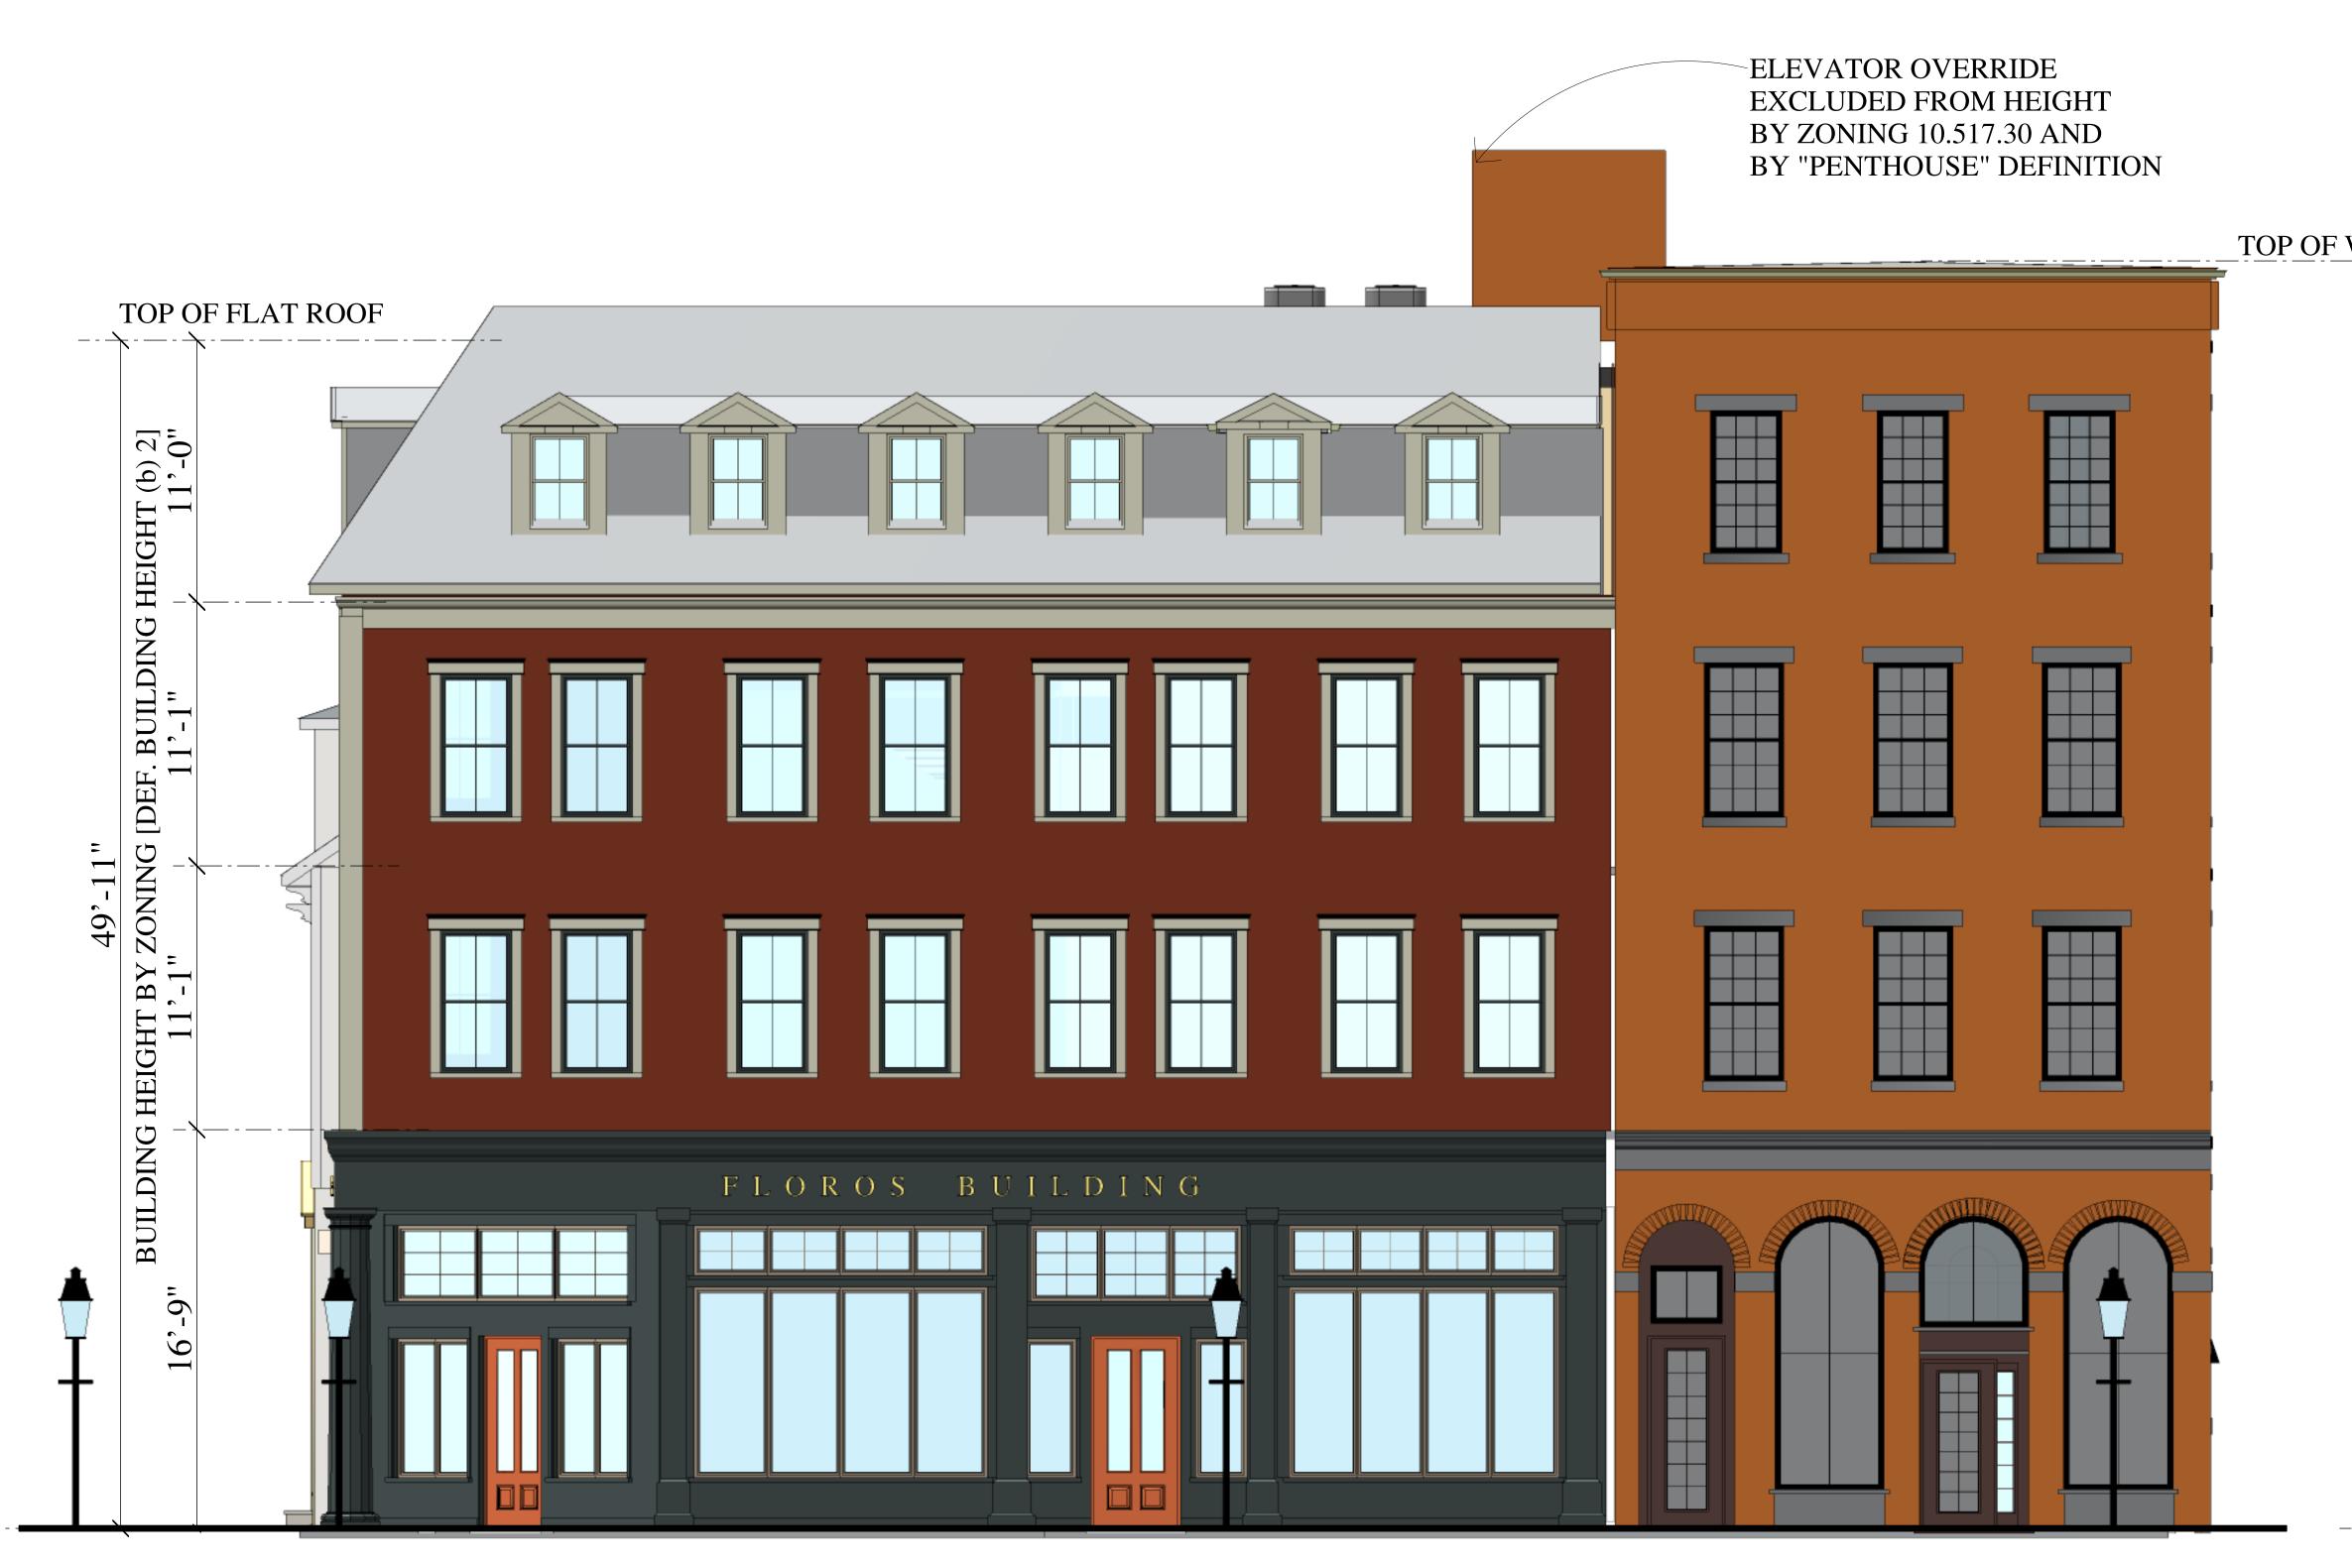

PNF TRUST OF 2013 282 MIDDLE STREET PORTSMOUTH, NH 03801

TITLE

RENDERINGS.

DRAWN BY: CHECKED BY:

DATE: 1/14/2025

SCALE: AS NOTED

HDC.2

STATE STREET ELEVATION SCALE: 1/4" = 1'-0"