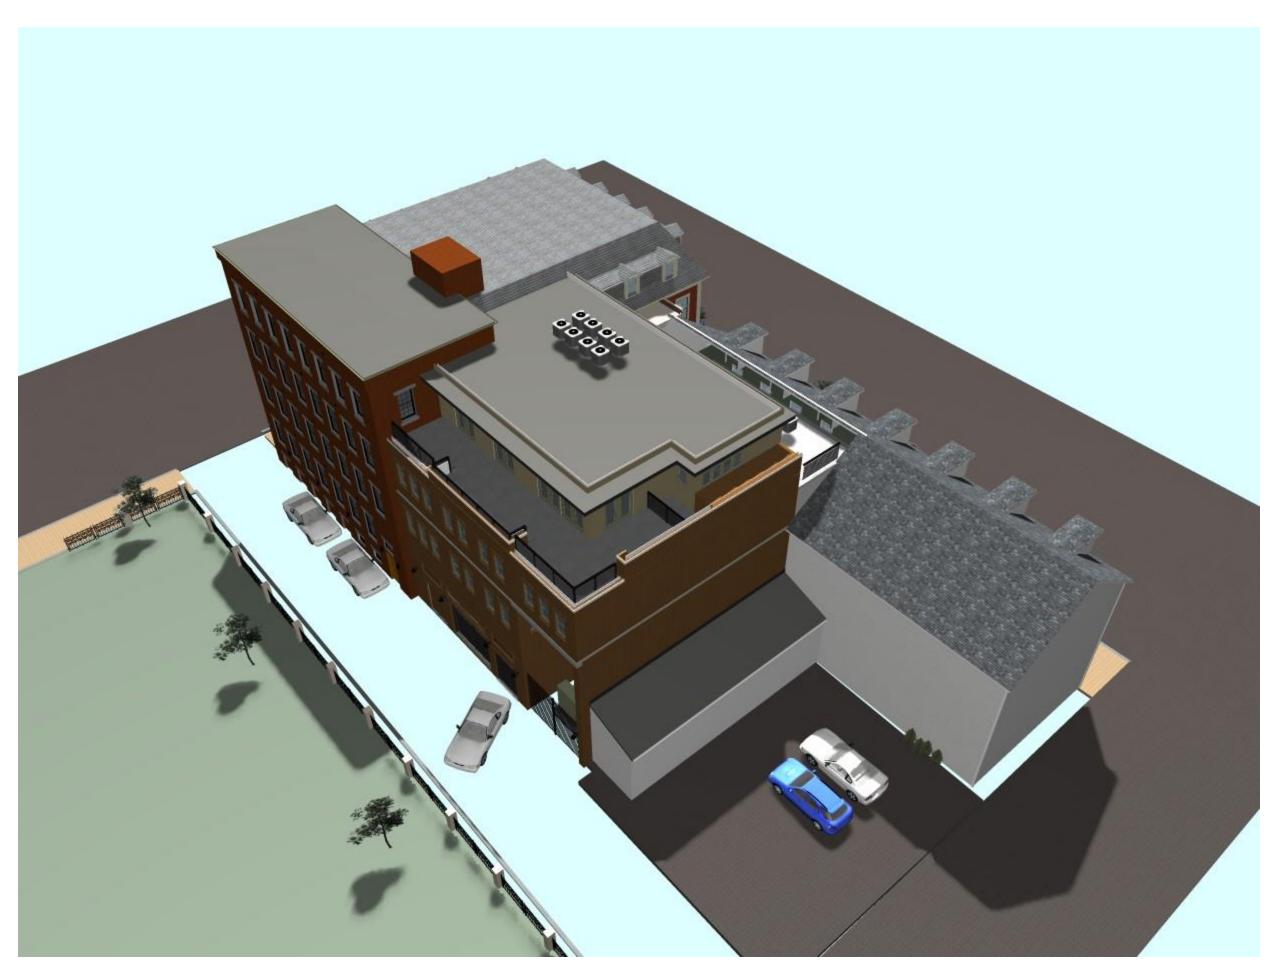

#### PROJECT

RESTORATION AND EXPANSION OF 266, 270 278 STATE STREET AND 84 PLEASANT ST, PORTSMOUTH NH

PNF TRUST OF 2013 282 MIDDLE STREET PORTSMOUTH, NH 03801

TITLE

RENDERINGS

DRAWN BY: CHECKED BY:

DATE: 1/14/2025