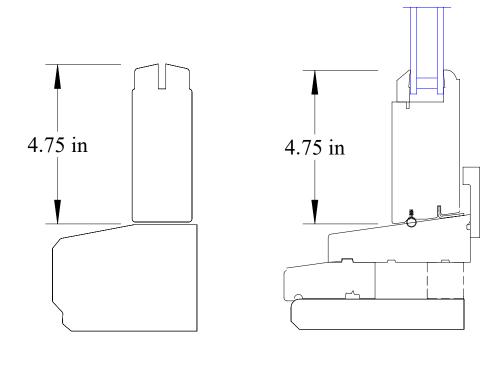

## Marvin Sill Detail

Existing condition

Marvin Magnum Wood DH Picture CUSTOM bottom rail

87 Market Street Lower Store Front Window Sectional Details

Drawn by Aaron Linn 8/9/24

Marvin Sill Detail

Existing condition

Marvin Magnum Wood DH Picture STANDARD bottom rail

87 Market Street Lower Store Front Window Sectional Details

Drawn by Aaron Linn 8/9/24

Marvin Jamb Detail

Existing condition

Marvin Magnum Wood DH Picture STANDARD style