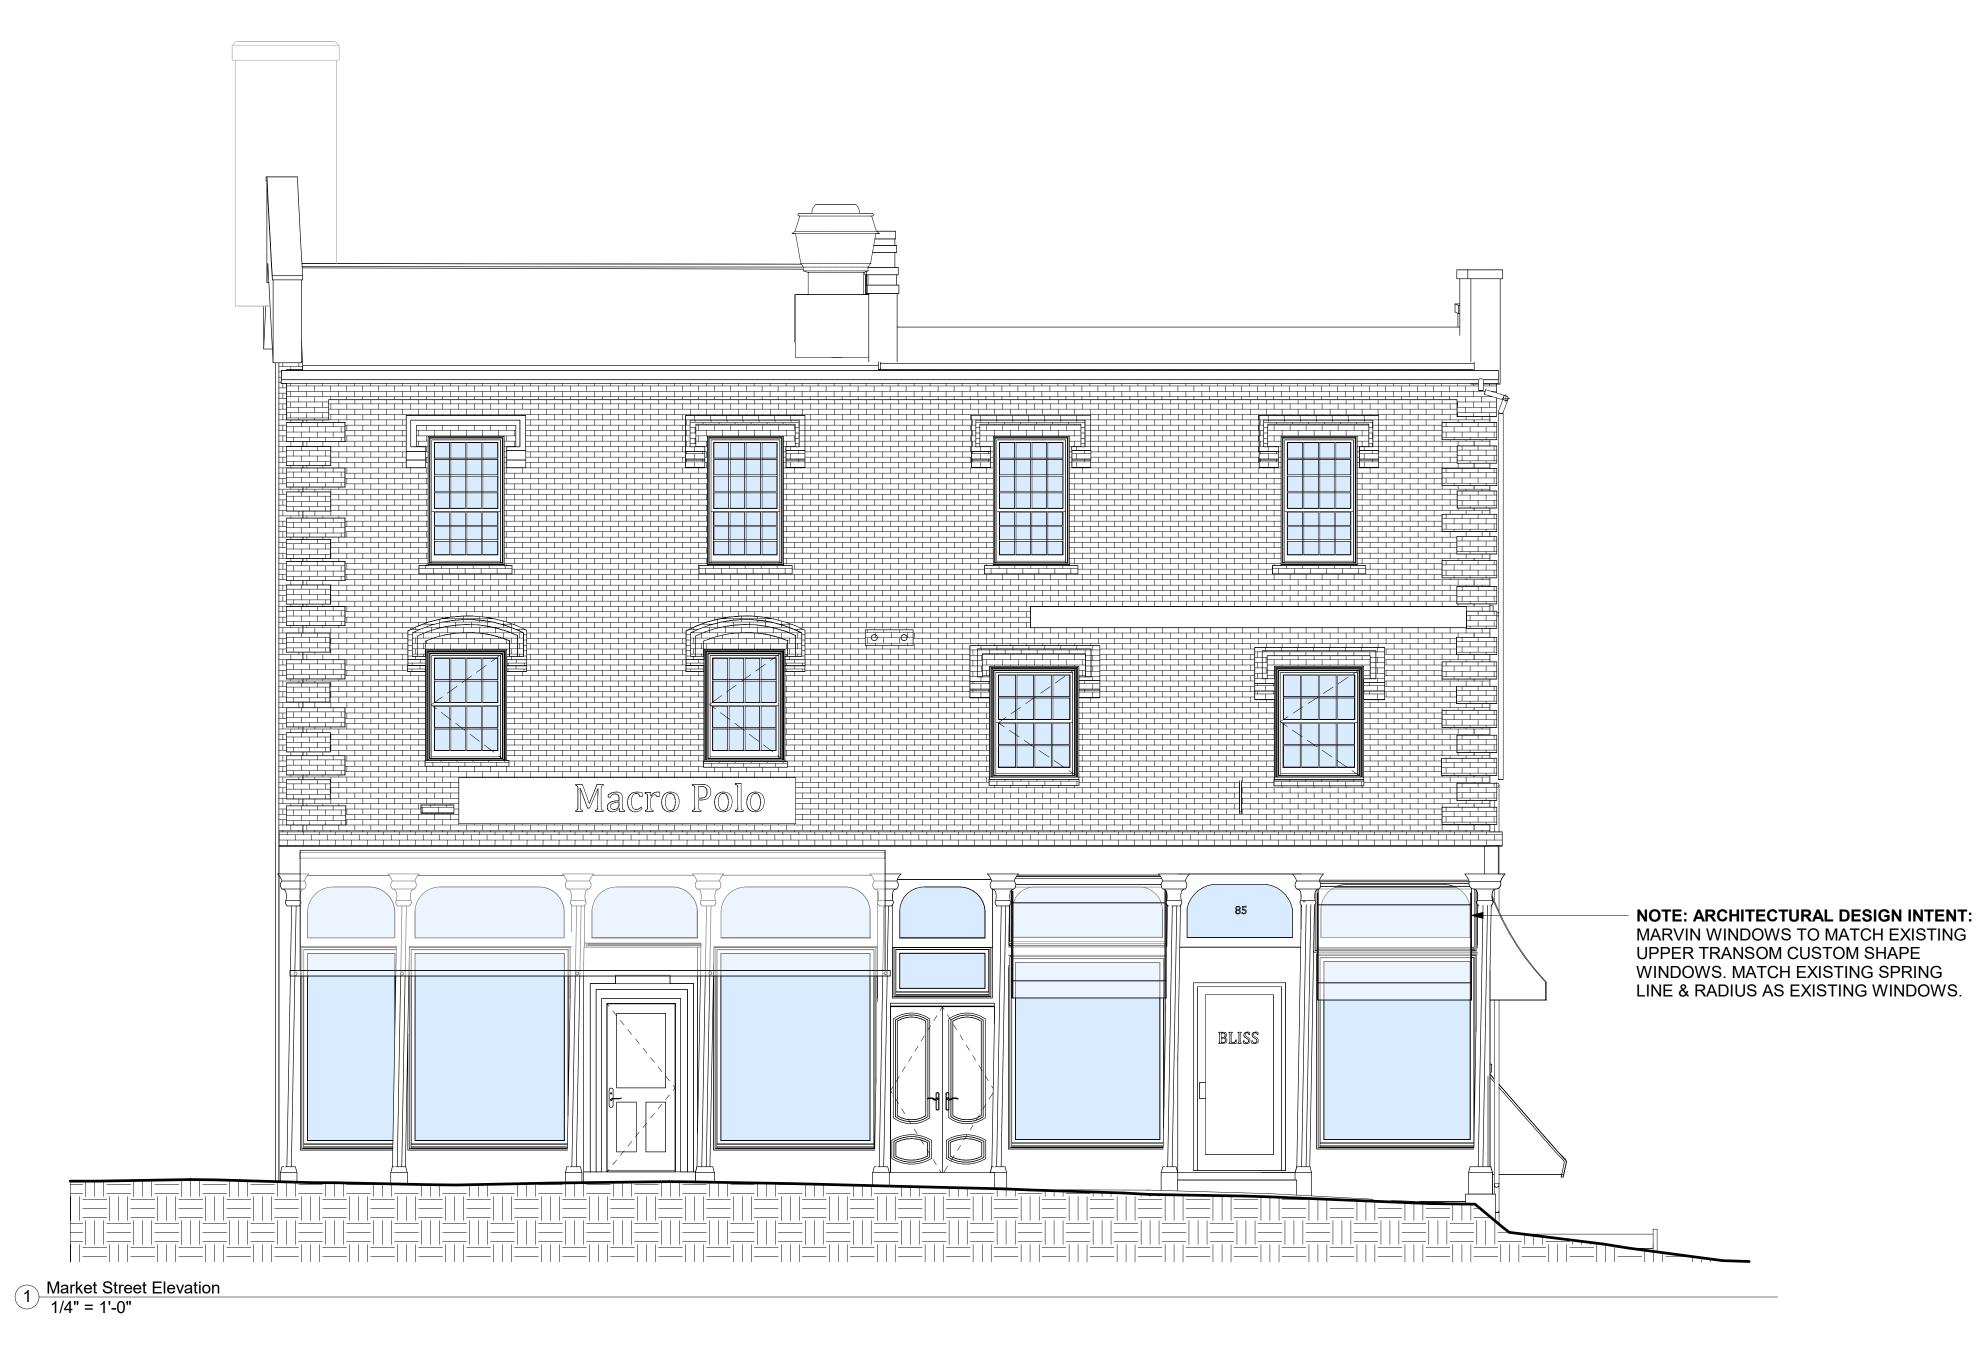

Example of the downspout- can be any color requested.

Example of the round style gutter- can be any color requested.

EXISTING MARKET STREET ELEVATION REFERENCE PHOTO: NOT TO SCALE

|           |                | MS<br>hitects        | One Cate Street<br>Eldredge Park<br>Portsmouth, NH<br>P. 603.436.4274 |
|-----------|----------------|----------------------|-----------------------------------------------------------------------|
|           |                | eriors               | P. 603.436.4274<br>F. 603.431.1828<br>www.tmsarchitects.com           |
| LIENT     |                | MCD                  |                                                                       |
| FRUCTURA  | L ENGINEER     | Maine Coast Build    | lers                                                                  |
|           |                |                      |                                                                       |
| ECHANICA  | AL ENGINEER    |                      |                                                                       |
| ECTRICAL  | ENGINEER       |                      |                                                                       |
|           |                |                      |                                                                       |
| VIL ENGIN | EER            |                      |                                                                       |
|           |                |                      |                                                                       |
| Rev.      | _              | Revision & Reissue N |                                                                       |
| No.       | Date           | De                   | scription                                                             |
|           |                |                      |                                                                       |
|           |                |                      |                                                                       |
|           |                |                      |                                                                       |
|           |                |                      |                                                                       |
|           |                |                      |                                                                       |
| STAMPS    |                |                      |                                                                       |
|           |                |                      |                                                                       |
|           |                |                      |                                                                       |
|           | ŀ              | HTC Review Subm      | nission                                                               |
| PROJECT N | NUMBER         | 24.027               |                                                                       |
|           |                | 24-027               |                                                                       |
|           |                | 87 Mark              | xet                                                                   |
|           |                | Street               | :                                                                     |
|           | Po             | rtsmout              | h, NH                                                                 |
|           |                |                      |                                                                       |
|           |                |                      |                                                                       |
|           |                |                      |                                                                       |
|           |                |                      |                                                                       |
|           | •              | ng Marke             | et Street                                                             |
| E×        | listir         |                      |                                                                       |
|           |                |                      |                                                                       |
|           | kistir<br>evat |                      |                                                                       |
|           |                |                      |                                                                       |
|           |                |                      | DRAWN BY                                                              |
|           | evat           |                      | DRAWN BY<br>DES<br>CHECKED BY<br>TMG                                  |

|              | arc           | MS<br>hitects<br>eriors     | One Cate Street<br>Eldredge Park<br>Portsmouth, NH<br>P. 603.436.4274<br>F. 603.431.1828<br>www.tmsarchitects.co |
|--------------|---------------|-----------------------------|------------------------------------------------------------------------------------------------------------------|
| CLIENT       | . ENGINEER    | • MCB<br>Maine Coast Build  | lers                                                                                                             |
| MECHANICA    | L ENGINEER    |                             |                                                                                                                  |
| ELECTRICAL   | ENGINEER      |                             |                                                                                                                  |
| CIVIL ENGINE | EER           |                             |                                                                                                                  |
| Rev.<br>No.  | Date          | Revision & Reissue I        | Notes                                                                                                            |
|              |               |                             |                                                                                                                  |
|              |               |                             |                                                                                                                  |
| STAMPS       |               |                             |                                                                                                                  |
|              |               | IDC Review Subn             | nission                                                                                                          |
| PROJECT N    |               | 24-027<br>87 Mark<br>Street |                                                                                                                  |
|              | POI           | rtsmout                     | ∩, IN <b>⊓</b>                                                                                                   |
|              | arke<br>evati | t Street<br>ion             |                                                                                                                  |
|              |               |                             | DRAWN BY                                                                                                         |

NOTE: ARCHITECTURAL DESIGN INTENT: -MARVIN WINDOWS TO MATCH EXISTING UPPER TRANSOM CUSTOM SHAPE WINDOWS. MATCH EXISTING SPRING LINE & RADIUS AS EXISTING WINDOWS.

 $1 \frac{\text{Existing Bow Street Elevation}}{1/4" = 1'-0"}$ 