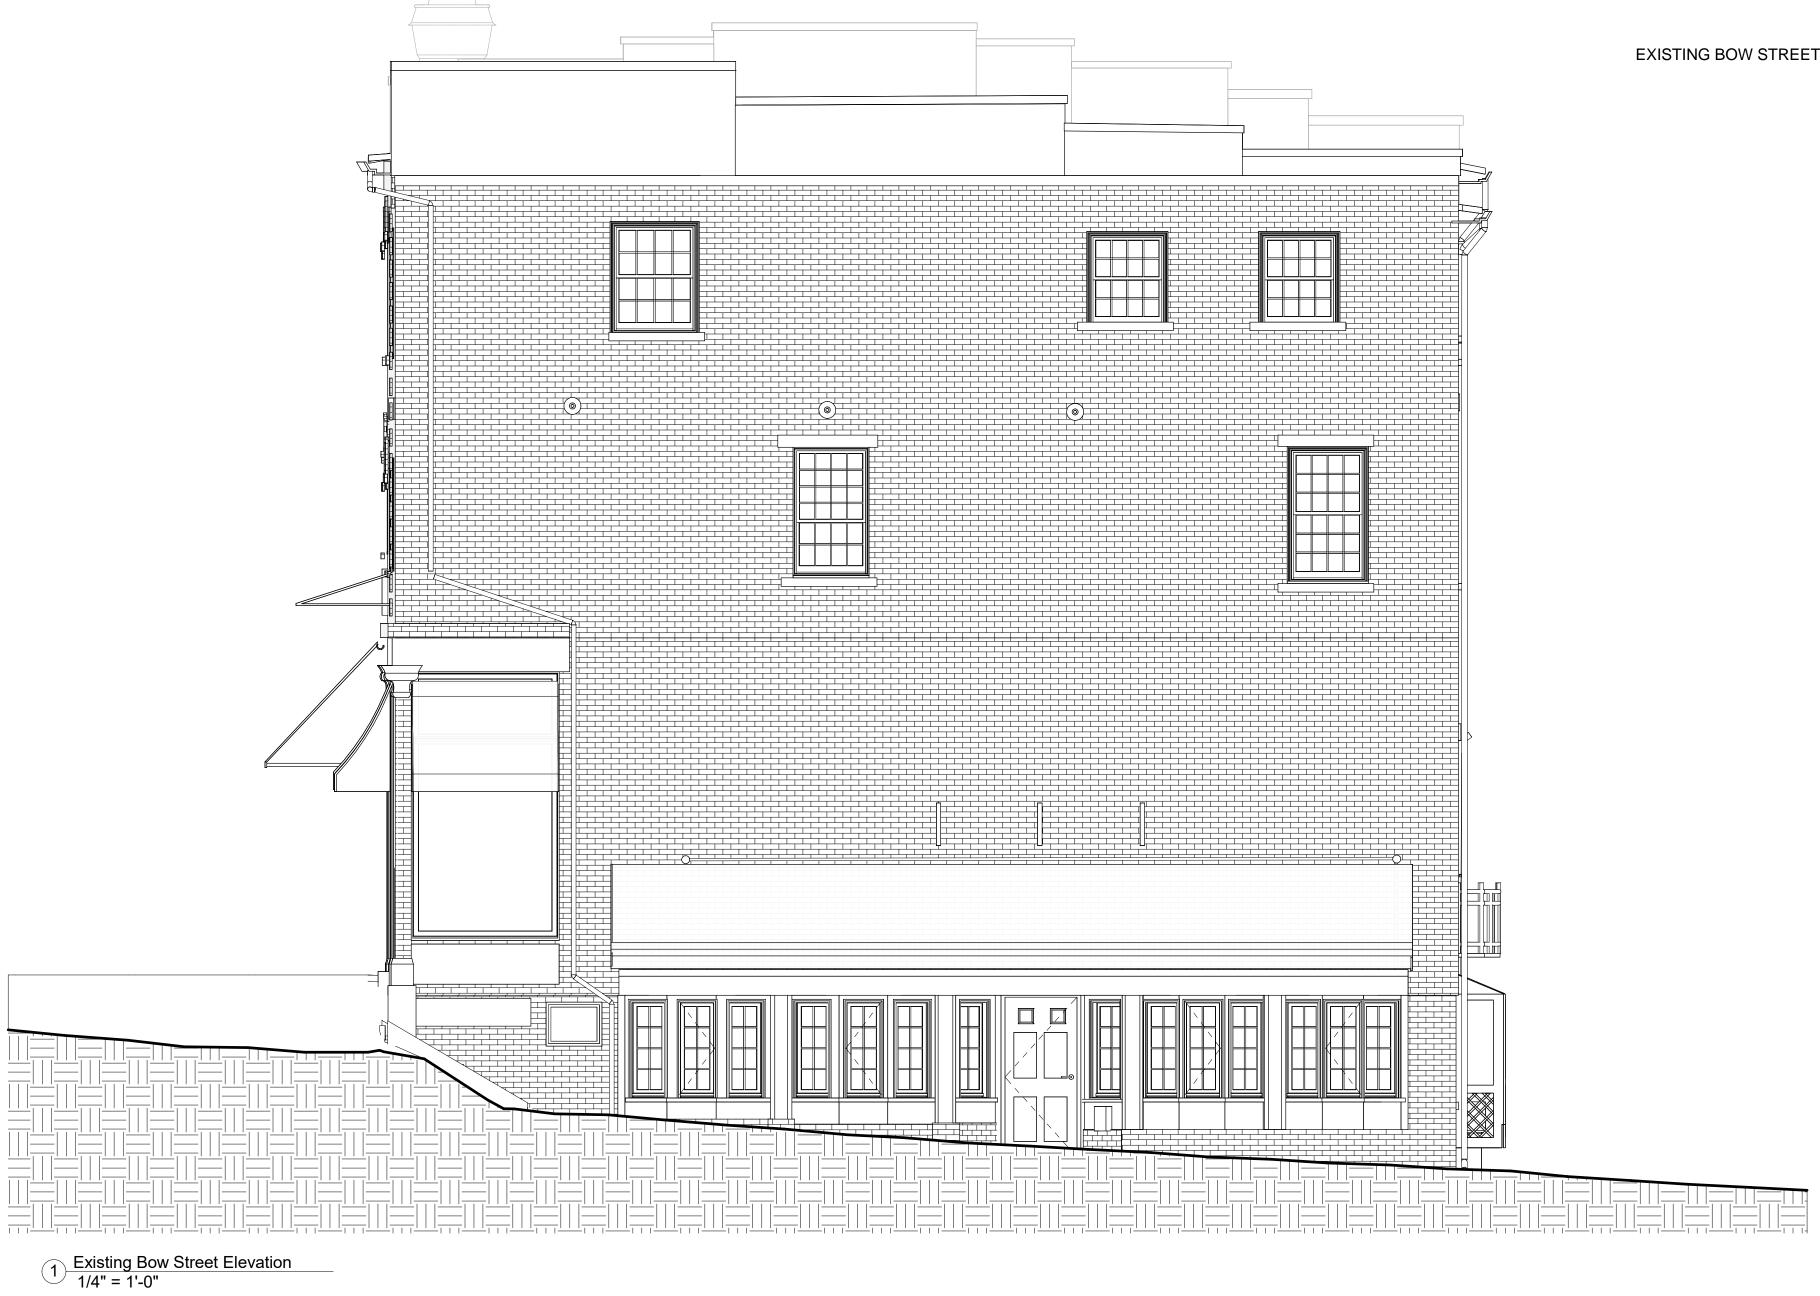

INITIAL ISSUE DATE 07/19/2024

EXISTING BOW STREET ELEVATION REFERENCE PHOTO: NOT TO SCALE

|             | arc        | MS<br>hitects<br>eriors                          | One Cate Street<br>Eldredge Park<br>Portsmouth, NH<br>P. 603.436.4274<br>F. 603.431.1828<br>www.tmsarchitects.com |
|-------------|------------|--------------------------------------------------|-------------------------------------------------------------------------------------------------------------------|
| CLIENT      | L ENGINEER | Maine Coast Builde                               | ers                                                                                                               |
| MECHANICA   | L ENGINEER |                                                  |                                                                                                                   |
| ELECTRICAL  |            |                                                  |                                                                                                                   |
| Rev.<br>No. | Date       | Revision & Reissue N<br>Des                      | otes<br>scription                                                                                                 |
|             |            |                                                  |                                                                                                                   |
| STAMPS      |            |                                                  |                                                                                                                   |
| PROJECT N   | NUMBER     | TC Review Submine<br>24-027<br>87 Mark<br>Street | et                                                                                                                |
|             |            | rtsmouth<br>ng Bow S<br>ion                      | -                                                                                                                 |
|             | AE         | 202                                              | DRAWN BY<br>DES<br>CHECKED BY<br>TMG<br>CURRENT DATE<br>INITIAL ISSUE DATE<br>07/19/2024                          |

NOTE: ARCHITECTURAL DESIGN INTENT: -MARVIN WINDOWS TO MATCH EXISTING UPPER TRANSOM CUSTOM SHAPE WINDOWS. MATCH EXISTING SPRING LINE & RADIUS AS EXISTING WINDOWS.

 $1 \frac{\text{Existing Bow Street Elevation}}{1/4" = 1'-0"}$ 