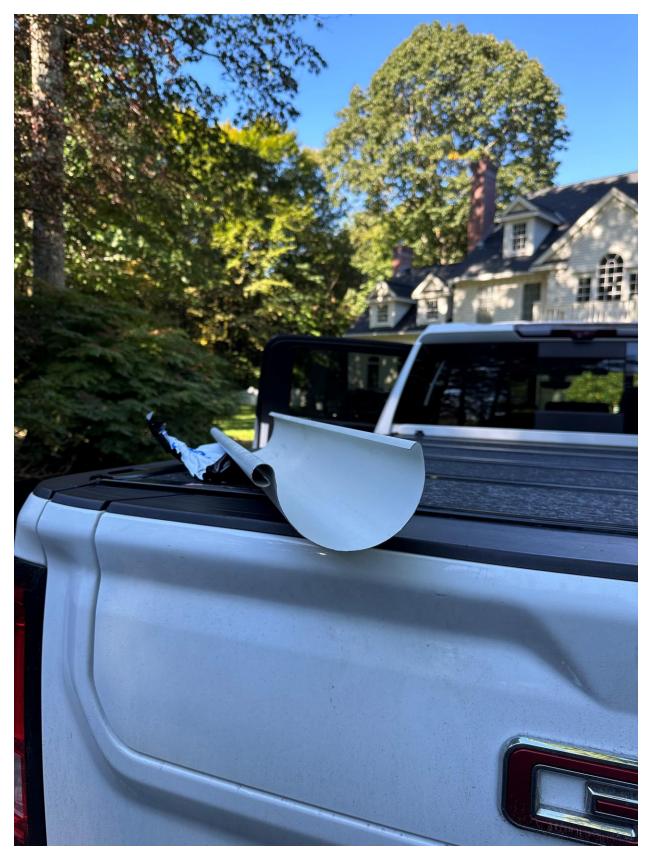

Example of the downspout- can be any color requested.

Example of the round style gutter- can be any color requested.

EXISTING MARKET STREET ELEVATION REFERENCE PHOTO: NOT TO SCALE

|           |                | MS<br>hitects        | One Cate Street<br>Eldredge Park<br>Portsmouth, NH<br>P. 603.436.4274 |
|-----------|----------------|----------------------|-----------------------------------------------------------------------|
|           |                | eriors               | P. 603.436.4274<br>F. 603.431.1828<br>www.tmsarchitects.com           |
| LIENT     |                | MCD                  |                                                                       |
| FRUCTURA  | L ENGINEER     | Maine Coast Build    | lers                                                                  |
|           |                |                      |                                                                       |
| ECHANICA  | AL ENGINEER    |                      |                                                                       |
| ECTRICAL  | ENGINEER       |                      |                                                                       |
|           |                |                      |                                                                       |
| VIL ENGIN | EER            |                      |                                                                       |
|           |                |                      |                                                                       |
| Rev.      | _              | Revision & Reissue N |                                                                       |
| No.       | Date           | De                   | scription                                                             |
|           |                |                      |                                                                       |
|           |                |                      |                                                                       |
|           |                |                      |                                                                       |
|           |                |                      |                                                                       |
|           |                |                      |                                                                       |
| STAMPS    |                |                      |                                                                       |
|           |                |                      |                                                                       |
|           |                |                      |                                                                       |
|           | ŀ              | HTC Review Subm      | nission                                                               |
| PROJECT N | NUMBER         | 24.027               |                                                                       |
|           |                | 24-027               |                                                                       |
|           |                | 87 Mark              | xet                                                                   |
|           |                | Street               | :                                                                     |
|           | Po             | rtsmout              | h, NH                                                                 |
|           |                |                      |                                                                       |
|           |                |                      |                                                                       |
|           |                |                      |                                                                       |
|           |                |                      |                                                                       |
|           | •              | ng Marke             | et Street                                                             |
| E×        | listir         |                      |                                                                       |
|           |                |                      |                                                                       |
|           | kistir<br>evat |                      |                                                                       |
|           |                |                      |                                                                       |
|           |                |                      | DRAWN BY                                                              |
|           | evat           |                      | DRAWN BY<br>DES<br>CHECKED BY<br>TMG                                  |