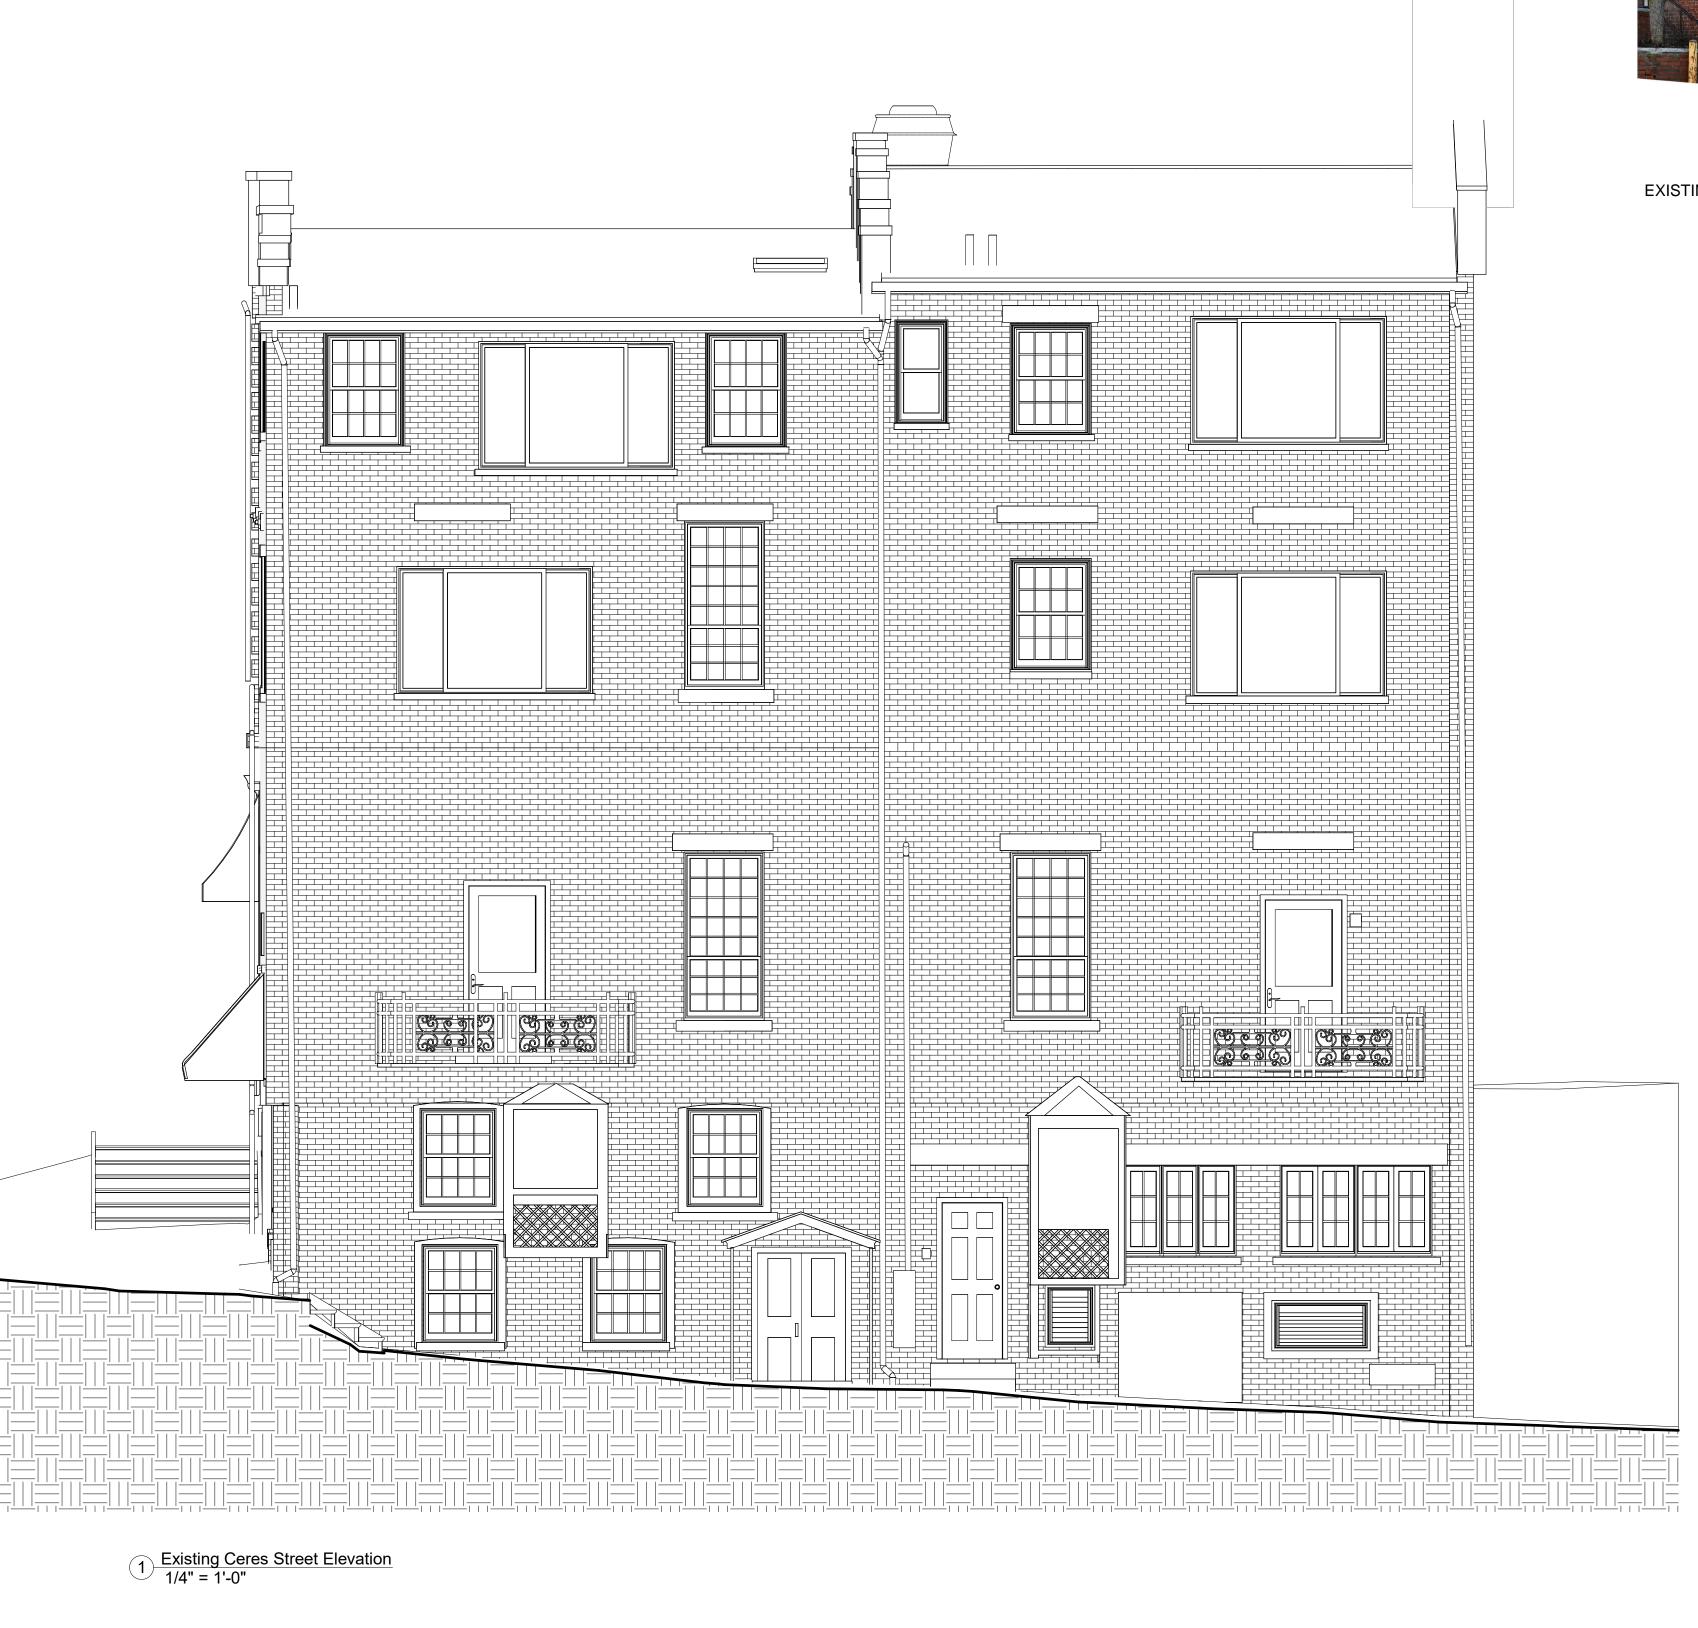

INITIAL ISSUE DATE 07/19/2024

EXISTING CERES STREET ELEVATION REFERENCE PHOTO: NOT TO SCALE

|             | arc            | MS<br>hitects<br>eriors   | One Cate Street<br>Eldredge Park<br>Portsmouth, NH<br>P. 603.436.4274<br>F. 603.431.1828<br>www.tmsarchitects.com |
|-------------|----------------|---------------------------|-------------------------------------------------------------------------------------------------------------------|
| LIENT       |                | • MCB<br>Maine Coast Buil | ders                                                                                                              |
| TRUCTURAL   | ENGINEER       | •                         |                                                                                                                   |
| /IECHANICAI | - ENGINEER     |                           |                                                                                                                   |
| LECTRICAL E | NGINEER        |                           |                                                                                                                   |
| IVIL ENGINE | ER             |                           |                                                                                                                   |
|             |                | Revision & Reissue        | Notes                                                                                                             |
| Rev.<br>No. | Date           | D                         | escription                                                                                                        |
|             |                |                           |                                                                                                                   |
| STAMPS      |                |                           |                                                                                                                   |
| PROJECT N   |                | HTC Review Subr           | nission                                                                                                           |
|             | Da             | 87 Marl<br>Stree          | t                                                                                                                 |
|             | 20             | rtsmout                   | n, IN <b>H</b>                                                                                                    |
|             | istin<br>evati | ng Ceres<br>ion           | Street                                                                                                            |
|             |                | 201                       | DRAWN BY<br>DES<br>CHECKED BY<br>TMG                                                                              |