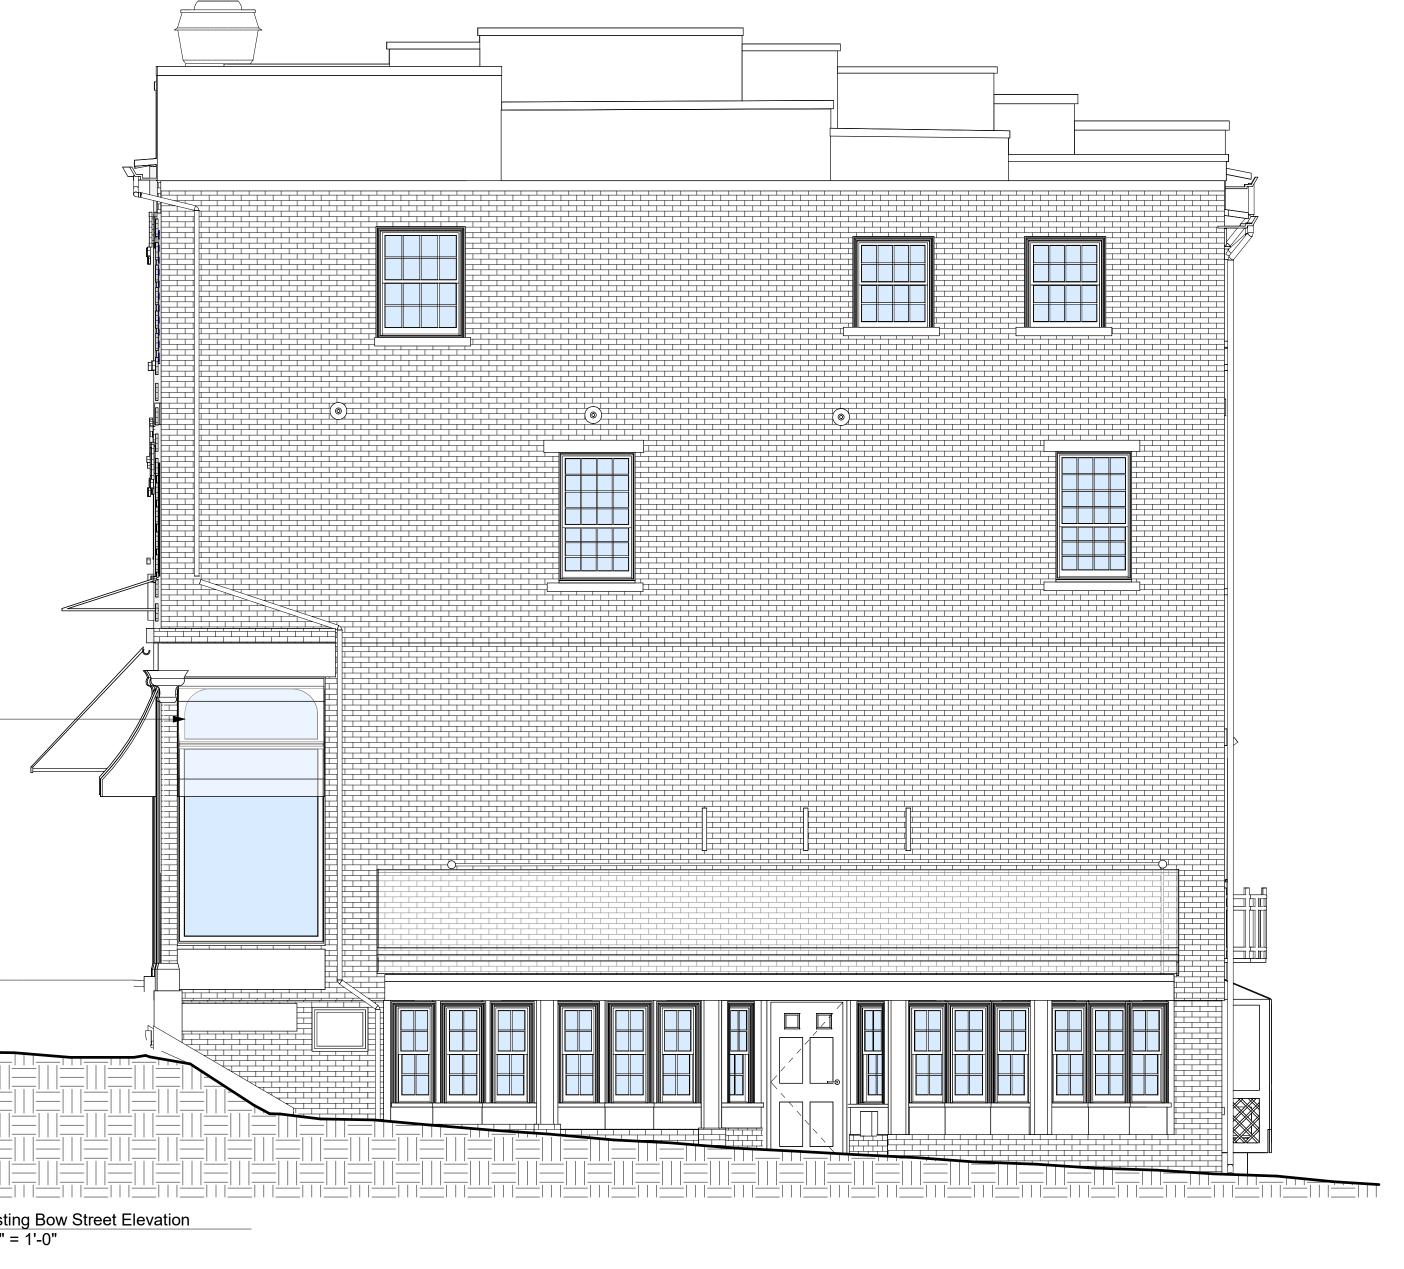

INITIAL ISSUE DATE 07/19/2024

EXISTING BOW STREET ELEVATION REFERENCE PHOTO: NOT TO SCALE

|             | arc        | MS<br>hitects<br>eriors                          | One Cate Street<br>Eldredge Park<br>Portsmouth, NH<br>P. 603.436.4274<br>F. 603.431.1828<br>www.tmsarchitects.com |
|-------------|------------|--------------------------------------------------|-------------------------------------------------------------------------------------------------------------------|
| CLIENT      | L ENGINEER | Maine Coast Builde                               | ers                                                                                                               |
| MECHANICA   | L ENGINEER |                                                  |                                                                                                                   |
| ELECTRICAL  |            |                                                  |                                                                                                                   |
| Rev.<br>No. | Date       | Revision & Reissue N<br>Des                      | otes<br>scription                                                                                                 |
|             |            |                                                  |                                                                                                                   |
| STAMPS      |            |                                                  |                                                                                                                   |
| PROJECT N   | NUMBER     | TC Review Submine<br>24-027<br>87 Mark<br>Street | et                                                                                                                |
|             |            | rtsmouth<br>ng Bow S<br>ion                      | -                                                                                                                 |
|             | AE         | 202                                              | DRAWN BY<br>DES<br>CHECKED BY<br>TMG<br>CURRENT DATE<br>INITIAL ISSUE DATE<br>07/19/2024                          |

|                                       | arc        | MS<br>hitects<br>eriors   | One Cate Street<br>Eldredge Park<br>Portsmouth, NH<br>P. 603.436.4274<br>F. 603.431.1828<br>www.tmsarchitects.com |  |
|---------------------------------------|------------|---------------------------|-------------------------------------------------------------------------------------------------------------------|--|
| CLIENT                                | LENGINEER  | • MCB<br>Maine Coast Buil | ders                                                                                                              |  |
| MECHANICA                             | L ENGINEER |                           |                                                                                                                   |  |
| ELECTRICAL                            | ENGINEER   |                           |                                                                                                                   |  |
| CIVIL ENGINI                          | EER        |                           |                                                                                                                   |  |
| Rev.<br>No.                           | Date       | Revision & Reissue<br>D   | Notes<br>escription                                                                                               |  |
|                                       |            |                           |                                                                                                                   |  |
| STAMPS                                |            |                           |                                                                                                                   |  |
| PROJECT N                             |            | IDC Review Subr<br>24-027 | mission                                                                                                           |  |
| 87 Market<br>Street<br>Portsmouth, NH |            |                           |                                                                                                                   |  |
|                                       |            |                           |                                                                                                                   |  |
| <b>Bow Street Elevation</b>           |            |                           |                                                                                                                   |  |
|                                       | A          | 202                       | DRAWN BY<br>DES<br>CHECKED BY<br>TMG<br>CURRENT DATE<br>INITIAL ISSUE DATE<br>07/19/24                            |  |