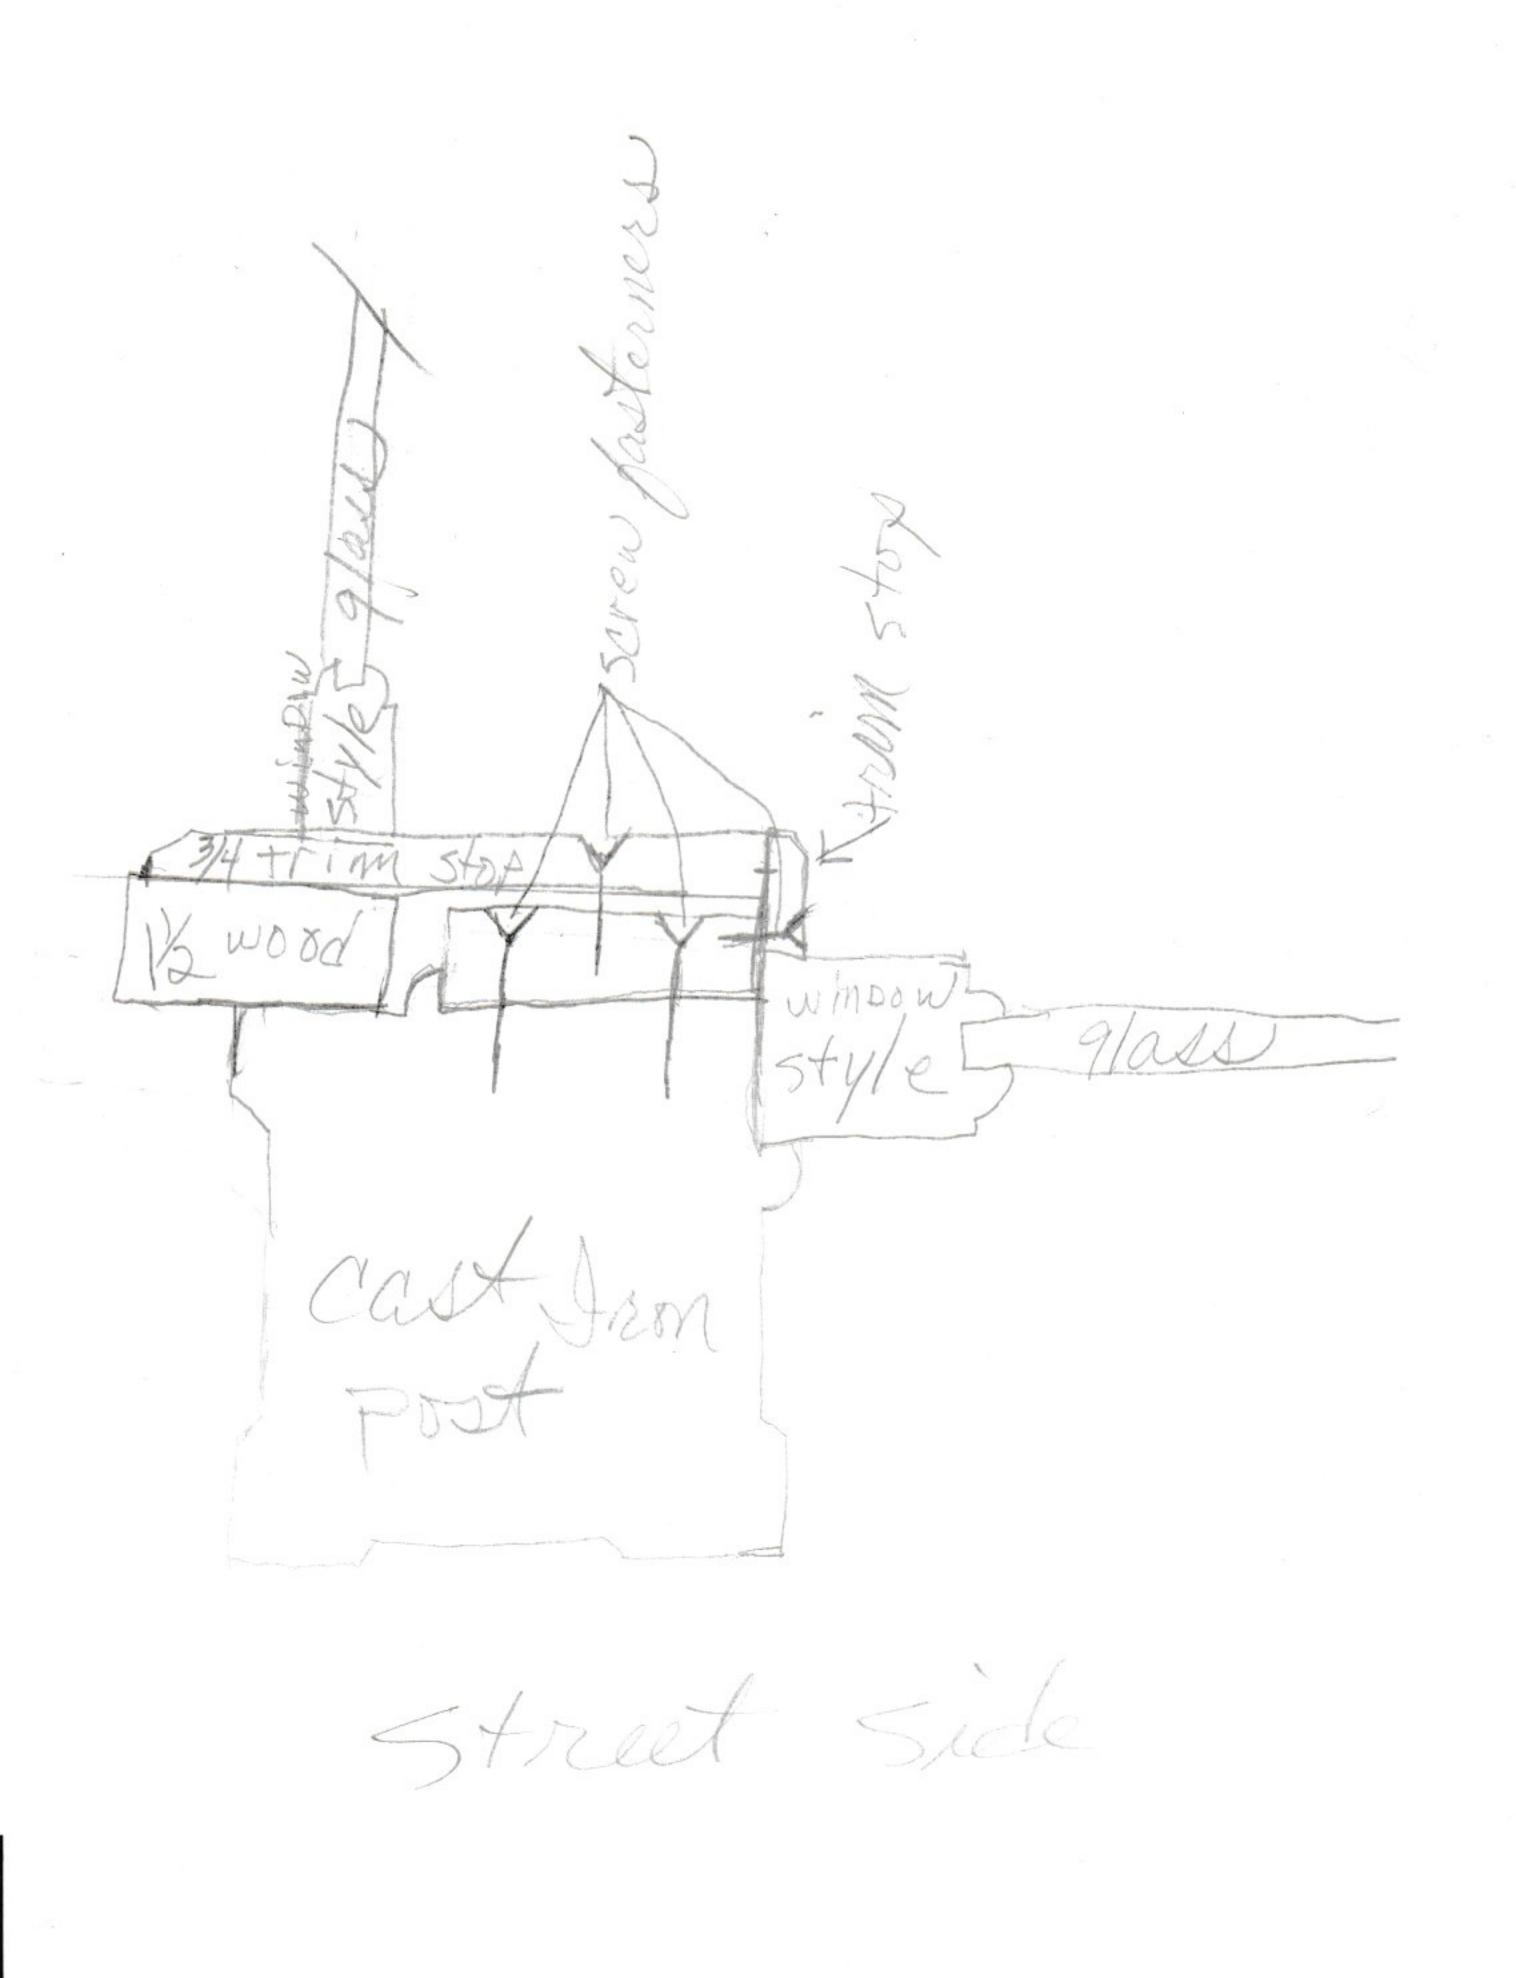

## Marvin Sill Detail

Existing condition

Marvin Magnum Wood DH Picture CUSTOM bottom rail

87 Market Street Lower Store Front Window Sectional Details

Drawn by Aaron Linn 8/9/24

Marvin Sill Detail

Existing condition

Marvin Magnum Wood DH Picture STANDARD bottom rail

87 Market Street Lower Store Front Window Sectional Details

Drawn by Aaron Linn 8/9/24

Marvin Jamb Detail

Existing condition

Marvin Magnum Wood DH Picture STANDARD style