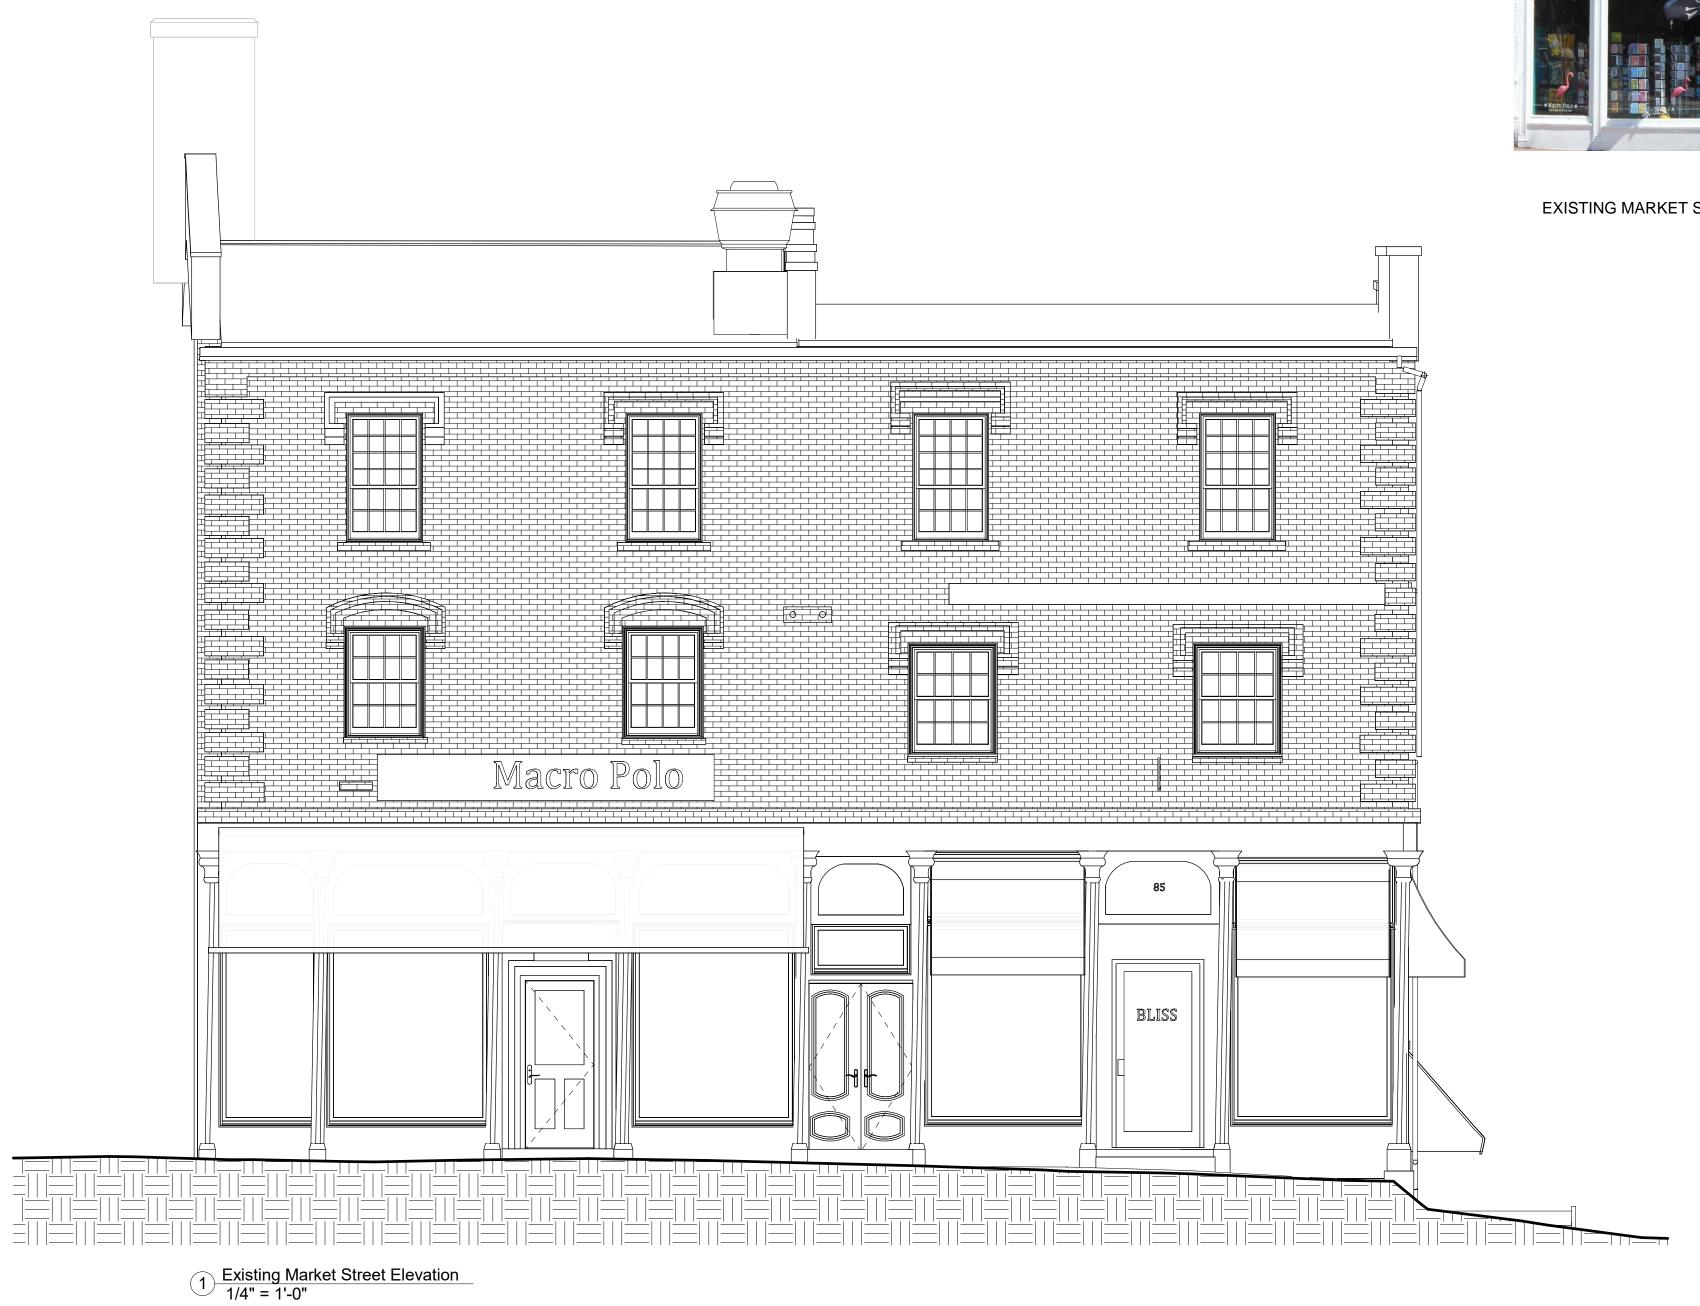

Example of the downspout- can be any color requested.

Example of the round style gutter- can be any color requested.

EXISTING MARKET STREET ELEVATION REFERENCE PHOTO: NOT TO SCALE

|           |                | MS<br>hitects        | One Cate Street<br>Eldredge Park<br>Portsmouth, NH<br>P. 603.436.4274 |
|-----------|----------------|----------------------|-----------------------------------------------------------------------|
|           |                | eriors               | P. 603.436.4274<br>F. 603.431.1828<br>www.tmsarchitects.com           |
| LIENT     |                | MCD                  |                                                                       |
| FRUCTURA  | L ENGINEER     | Maine Coast Build    | lers                                                                  |
|           |                |                      |                                                                       |
| ECHANICA  | AL ENGINEER    |                      |                                                                       |
| ECTRICAL  | ENGINEER       |                      |                                                                       |
|           |                |                      |                                                                       |
| VIL ENGIN | EER            |                      |                                                                       |
|           |                |                      |                                                                       |
| Rev.      | _              | Revision & Reissue N |                                                                       |
| No.       | Date           | De                   | scription                                                             |
|           |                |                      |                                                                       |
|           |                |                      |                                                                       |
|           |                |                      |                                                                       |
|           |                |                      |                                                                       |
|           |                |                      |                                                                       |
| STAMPS    |                |                      |                                                                       |
|           |                |                      |                                                                       |
|           |                |                      |                                                                       |
|           | ŀ              | HTC Review Subm      | nission                                                               |
| PROJECT N | NUMBER         | 24.027               |                                                                       |
|           |                | 24-027               |                                                                       |
|           |                | 87 Mark              | xet                                                                   |
|           |                | Street               | :                                                                     |
|           | Po             | rtsmout              | h, NH                                                                 |
|           |                |                      |                                                                       |
|           |                |                      |                                                                       |
|           |                |                      |                                                                       |
|           |                |                      |                                                                       |
|           | •              | ng Marke             | et Street                                                             |
| E×        | listir         |                      |                                                                       |
|           |                |                      |                                                                       |
|           | kistir<br>evat |                      |                                                                       |
|           |                |                      |                                                                       |
|           |                |                      | DRAWN BY                                                              |
|           | evat           |                      | DRAWN BY<br>DES<br>CHECKED BY<br>TMG                                  |

|              | arc           | MS<br>hitects<br>eriors     | One Cate Street<br>Eldredge Park<br>Portsmouth, NH<br>P. 603.436.4274<br>F. 603.431.1828<br>www.tmsarchitects.co |
|--------------|---------------|-----------------------------|------------------------------------------------------------------------------------------------------------------|
| CLIENT       | . ENGINEER    | • MCB<br>Maine Coast Build  | lers                                                                                                             |
| MECHANICA    | L ENGINEER    |                             |                                                                                                                  |
| ELECTRICAL   | ENGINEER      |                             |                                                                                                                  |
| CIVIL ENGINE | EER           |                             |                                                                                                                  |
| Rev.<br>No.  | Date          | Revision & Reissue I        | Notes                                                                                                            |
|              |               |                             |                                                                                                                  |
|              |               |                             |                                                                                                                  |
| STAMPS       |               |                             |                                                                                                                  |
|              |               | IDC Review Subn             | nission                                                                                                          |
| PROJECT N    |               | 24-027<br>87 Mark<br>Street |                                                                                                                  |
|              | POI           | rtsmout                     | ∩, IN <b>⊓</b>                                                                                                   |
|              | arke<br>evati | t Street<br>ion             |                                                                                                                  |
|              |               |                             | DRAWN BY                                                                                                         |