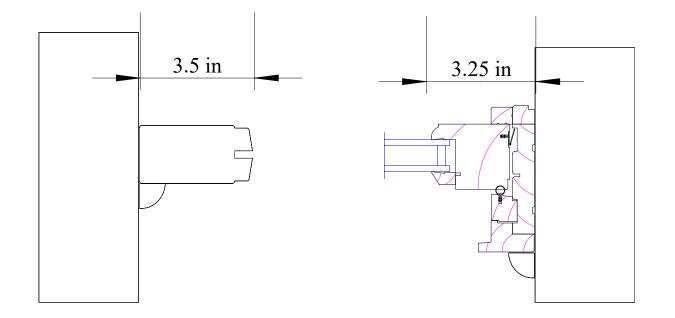

87 Market Street Lower Store Front Window Sectional Details

Drawn by Aaron Linn 8/9/24

lan View