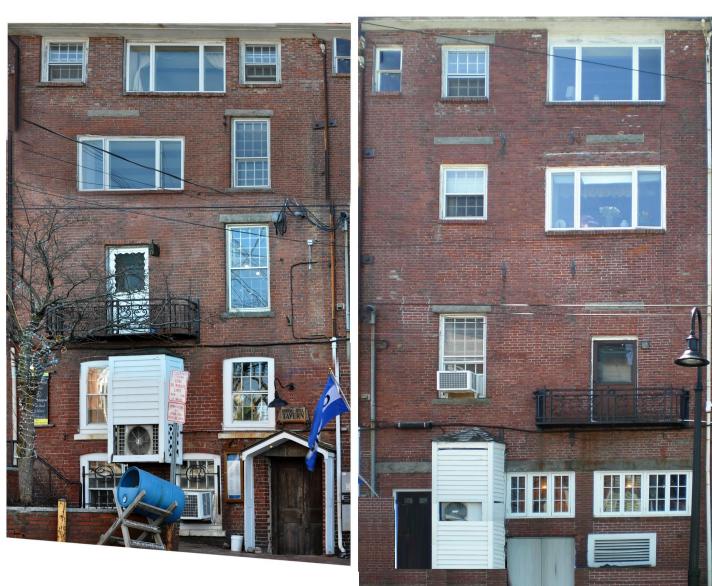

INITIAL ISSUE DATE 07/19/2024

EXISTING CERES STREET ELEVATION REFERENCE PHOTO: NOT TO SCALE

|             | arc            | MS<br>hitects<br>eriors   | One Cate Street<br>Eldredge Park<br>Portsmouth, NH<br>P. 603.436.4274<br>F. 603.431.1828<br>www.tmsarchitects.com |
|-------------|----------------|---------------------------|-------------------------------------------------------------------------------------------------------------------|
| LIENT       |                | • MCB<br>Maine Coast Buil | ders                                                                                                              |
| TRUCTURAL   | ENGINEER       | •                         |                                                                                                                   |
| /IECHANICAI | - ENGINEER     |                           |                                                                                                                   |
| LECTRICAL E | NGINEER        |                           |                                                                                                                   |
| IVIL ENGINE | ER             |                           |                                                                                                                   |
|             |                | Revision & Reissue        | Notes                                                                                                             |
| Rev.<br>No. | Date           | D                         | escription                                                                                                        |
|             |                |                           |                                                                                                                   |
| STAMPS      |                |                           |                                                                                                                   |
| PROJECT N   |                | HTC Review Subr           | nission                                                                                                           |
|             | Da             | 87 Marl<br>Stree          | t                                                                                                                 |
|             | 20             | rtsmout                   | n, IN <b>H</b>                                                                                                    |
|             | istin<br>evati | ng Ceres<br>ion           | Street                                                                                                            |
|             |                | 201                       | DRAWN BY<br>DES<br>CHECKED BY<br>TMG                                                                              |