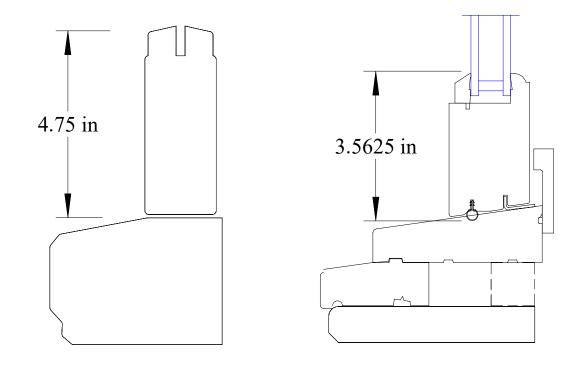

## Marvin Sill Detail

Existing condition

Marvin Magnum Wood DH Picture CUSTOM bottom rail

87 Market Street Lower Store Front Window Sectional Details

Drawn by Aaron Linn 8/9/24

Marvin Sill Detail

Existing condition

Marvin Magnum Wood DH Picture STANDARD bottom rail

87 Market Street Lower Store Front Window Sectional Details

Drawn by Aaron Linn 8/9/24

Marvin Jamb Detail

Existing condition

Marvin Magnum Wood DH Picture STANDARD style