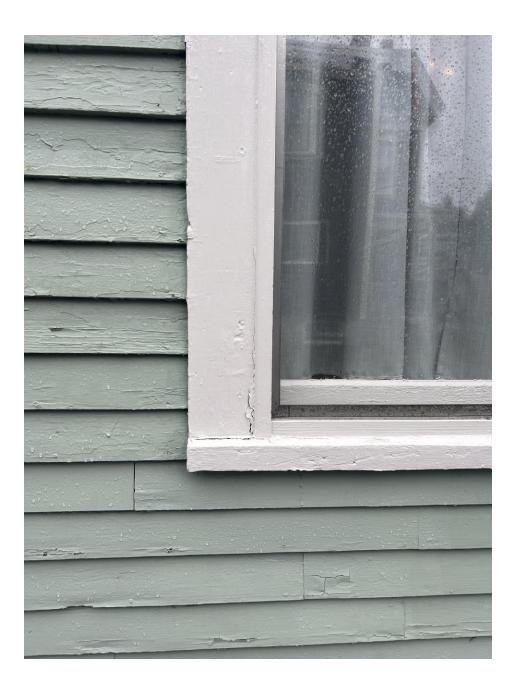

### III. Window Replacement:

Install new Marvin Ultimate Windows on entire house.

See attached schedule and specification sheet for window details.