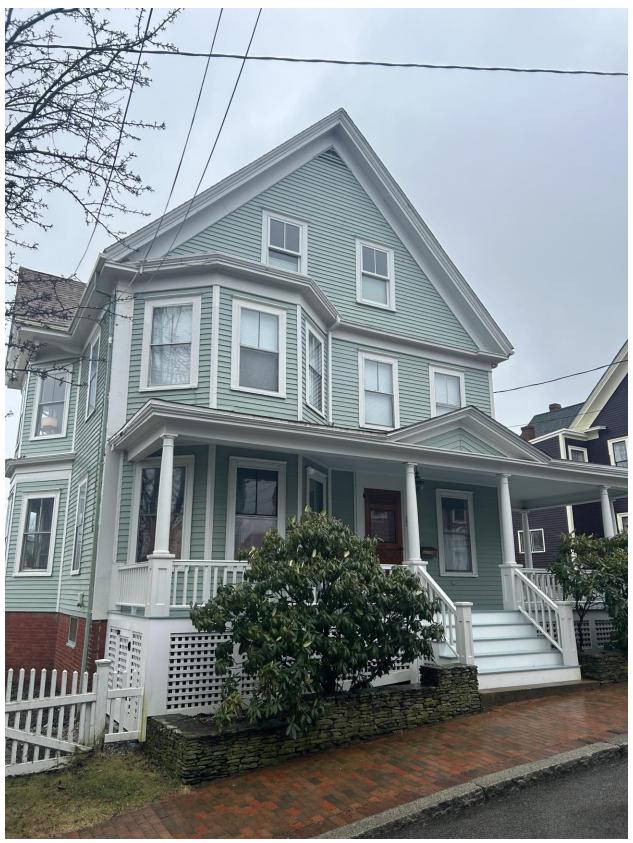

South View

North View

Proposed HVAC condenser location

East view

### III. Window Replacement:

Install new Marvin Ultimate Windows on entire house.

See attached schedule and specification sheet for window details.