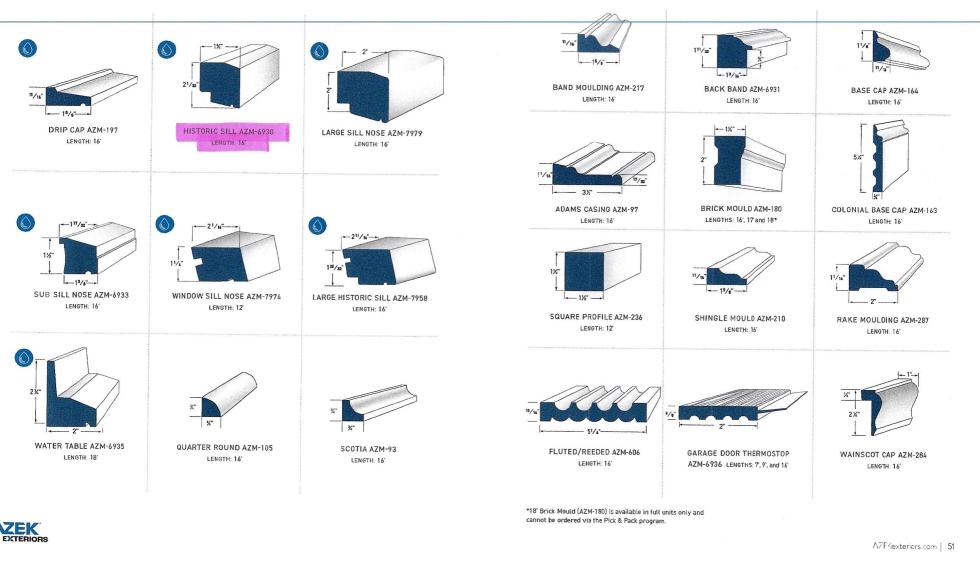

### III. Window Replacement:

Install new Marvin Ultimate Windows on entire house.

See attached schedule and specification sheet for window details.