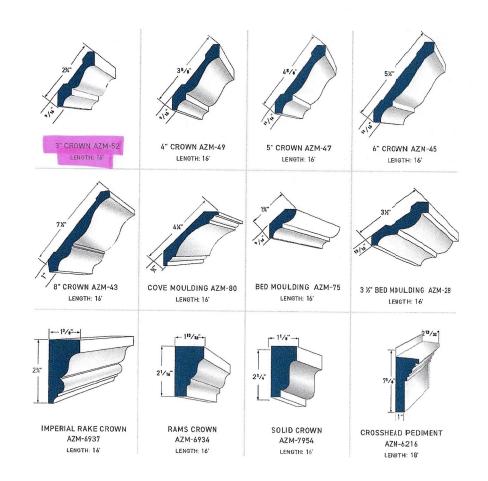

THE MOST BEAUTIFUL, HIGH-PERFORMANCE MOULDING LINE AVAILABLE

With crisp, architectural details reminiscent of premium wood mouldings, high-performance AZEK\* Moulding will last beautifully without the maintenance hassles associated with wood. Backed by AZEK's promise of high quality and lasting performance, AZEK Moulding will retain a like-new appearance despite the tests of time and weather. AZEK Moulding offers greater stability and predictability when fastening. Unlike traditional wood moulding, AZEK Moulding resists moisture and insect damage and will not rot or split.

### **CROWN PROFILES**

Crown moulding profiles are typically decorative mouldings designed for use along the intersection of a wall or ceiling. They may be combined with other mouldings to create a built-up profile.



AZEK EXTERIORS

A7F (exteriors.com | 49

### DETAIL & SILL/DRIP PROFILES

AZEK® Drip profiles can be used as a water table or brick ledge for separation and watershed against two different materials. AZEK Sill profiles shed water and offer architectural detail.



### CASING PROFILES

Use AZEK® Casing Profiles as decorative moulding against a wall, door, or window to create surrounds. Elevate your framing with style and durability.



### V. HVAC & Venting

-Install two new HVAC systems w/ condenser on north side of property along brick foundation,

-Bosch Thermotechnology, Bosch 2.0 IDS, 3.00 Ton, Heat Pump (2)

-See attached Bosch Specification Sheet for more details

# **IDS Family Quick Start Guide**



**Before Everything**, There's Bosch. Simple, Reliable, Innovative,





BOVA15