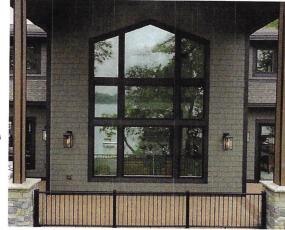

James Hardie.

### WHITE OR READY-TO-PAINT TRIM AZEK OFFERS STYLE-BASED SOLUTIONS

#### Ready-to-Install Classic AZEK® Trim: Crisp, Bright White

The ultimate exterior matchmaker, AZEK Trim comes ready to install in brilliant white with two finish options (smooth and woodgrain) to complement and instantly elevate any surrounding. AZEK Classic Trim can be painted — but because paint is not required for a clean, finished look, installations go faster.



If your project requires painting trim, AZEK PVC Trim with PaintPro technology is the perfect choice. Ready to paint. No sanding. No priming. PaintPro Trim maintains the long-lasting, low-maintenance benefits of PVC trim while adding enhanced paintability. Paint bonds securely for lasting adhesion that resists splits, chips, and flakes.





\*PaintPro must be painted within 180 days of installation. Visit AZEKexteriors.com/products/trim/trim-boards/paintpro-trim

### AZEK TRIM OUTPERFORMS WOOD TRIM

AZEK Trim is made from 100% engineered polymer to provide a durable, long-lasting building material that is far more resistant to the elements than wood. No sealants are needed on surfaces or cut ends; every inch of our trim is equally protected against moisture. With superior uniformity, durability, workability, beauty, and much more, AZEK PVC Trim is the better choice for exteriors than wood.

|                                                                                     | AZEK PVC TRIM | WOODTRIM |
|-------------------------------------------------------------------------------------|---------------|----------|
| UNIFO