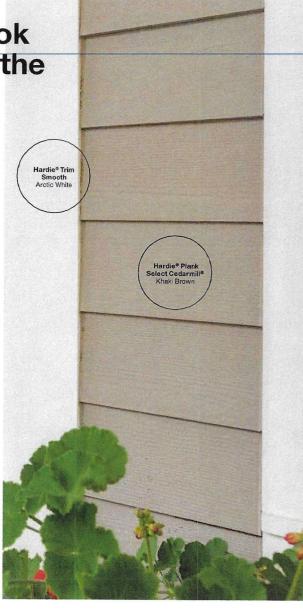

Hardie Plank Siding with smooth finish and a 4" reveal to match existing. See attached Hardie Specification Sheet for more details.

-Remove existing wood trim (corner boards and window casing) and install new Azek PVC trim to match existing profile. See attached Azek Specification Sheet for more details

-Corner Board: 5/4" x 6"

-Window Casing: 5/4" x 4" legs, 5/4" x 5" Header, 3" Crown AZM-52, Historic Sill AZM-6930

# A classic look that stands the test of time.

### **Hardie**® Plank

From Victorians to Colonials, Hardie® Plank is the perfect siding for your style, and has the durability and long-lasting beauty that can transform your home exterior. With endless gorgeous color and plank pairings available, you'll discover a Hardie® Plank style that transforms your home's aesthetic.



#### Hardie<sup>®</sup> Plank







Beaded Select Cedarmill\*



**Beaded Smooth** 

\*9.25 in and 12 in widths do not feature the drip edge

|                                      |         |         |         |         | 5/16 in Leng | Length 12 ft planks |  |
|--------------------------------------|---------|---------|---------|---------|--------------|---------------------|--|
| Width                                | 5.25 in | 6.25 in | 7.25 in | 8.25 in | 9.25 in*     | 12 in*              |  |
| Exposure                             | 4in     | 5 in    | 6 in    | 7 in    | 8 in         | 10.75 in            |  |
| Prime<br>Pcs/Pallet                  | 360     | 308     | 252     | 230     | 190          | 152                 |  |
| ColorPlus <sup>e</sup><br>Pcs/Pallet | 324     |