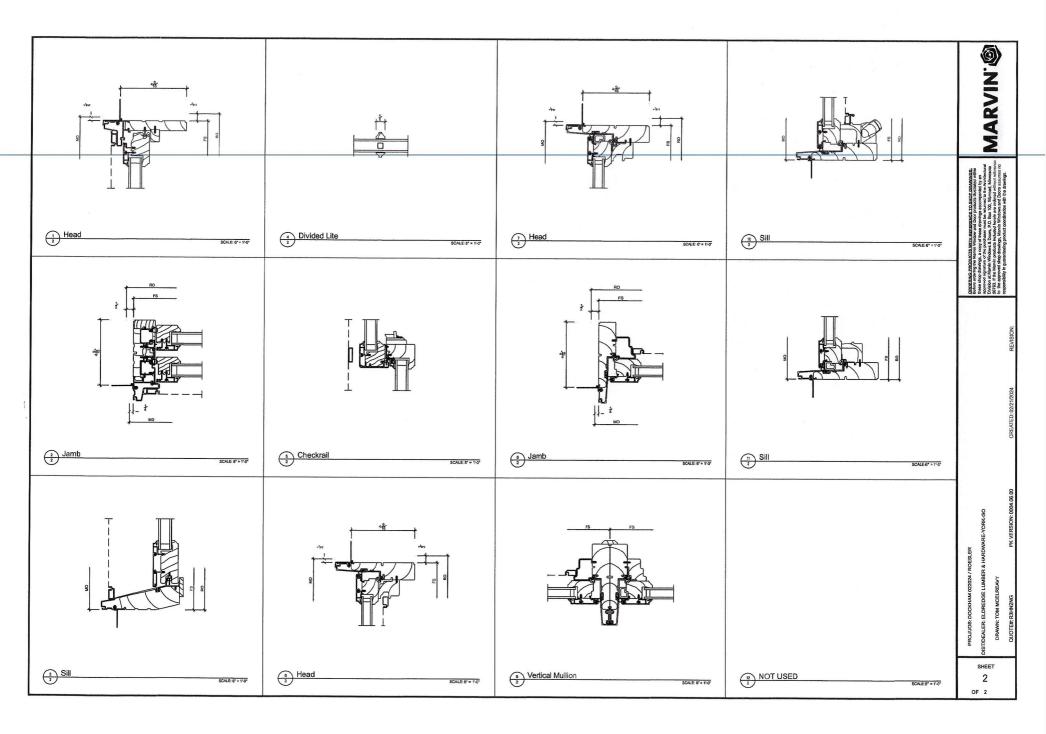

### III. Window Replacement:

Install new Marvin Ultimate Windows on entire house.

See attached schedule and specification sheet for window details.

### **UNIT SUMMARY**

The following is a schedule of the windows and doors for this project. For additional unit details, please see Line Item Quotes.

Additional charges, tax or Terms and Conditions may apply. Detail pricing is per unit.