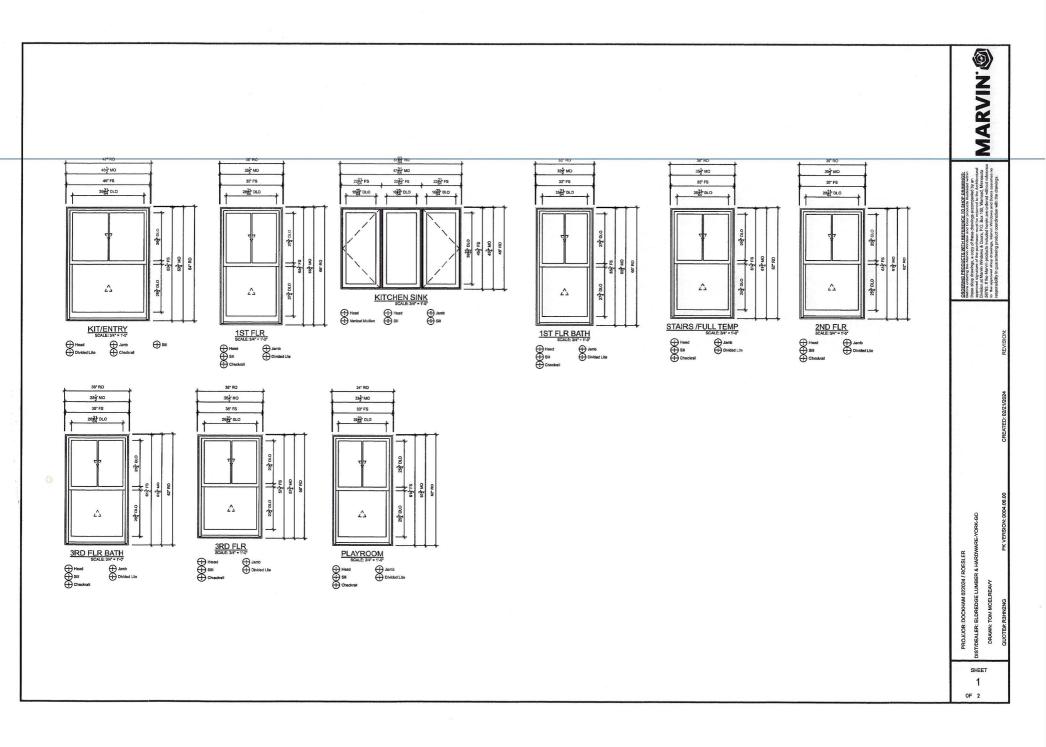

### III. Window Replacement:

Install new Marvin Ultimate Windows on entire house.

See attached schedule and specification sheet for window details.

### **UNIT SUMMARY**

The following is a schedule of the windows and doors for this project. For additional unit details, please see Line Item Quotes.

Additional charges, tax or Terms and Conditions may apply. Detail pricing is per unit.

| NUMB | ER OF LINES: 9    |              | TOTAL UNIT QTY: 33                                                           | EXT NET PRICE: USD |                 |
|------|-------------------|--------------|------------------------------------------------------------------------------|--------------------|-----------------|
| LINE | MARK UNIT         | PRODUCT LINE | ITEM                                                                         | NET PRICE          |                 |
| 1    | KIT/ENTRY         | Ultimate     | Double Hung G2<br>RO 47" X 64"<br>Entered as<br>RO 47" X 64"                 |                    |                 |
| 2    | 1ST FLR           | Ultimate     | Double Hung G2<br>RO 36" X 66"<br>Entered as                                 | 11                 |                 |
| 3    | KITCHEN SINK      | Ultimate     | RO 36" X 66"<br>Marvin Assembly<br>RO 67 63/64" X 46"<br>Entered as          |                    |                 |
| 4    | 1ST FLR BATH      | Ultimate     | Size by Units<br>Double Hung G2<br>RO 33" X 66"<br>Entered as                |                    |                 |
| 5    | STAIRS /FULL TEMP | Ultimate     | RO 33" X 66"<br>Double Hung G2<br>RO 36" X 62"<br>Entered as                 |                    |                 |
| 6    | 2ND FLR           | Ultimate     | RO 36" X 62"<br>Double Hung G2<br>RO 36" X 62"<br>Entered as<br>RO 36" X 62" | 14                 | 4 <b>(1997)</b> |
| 7    | 3RD FLR BATH      | Ultimate     | RO 36 X 62<br>Double Hung G2<br>RO 36" X 62"<br>Entered as<br>RO 36" X 62"   |                    |                 |
| 8    | 3RD FLR           | Ultimate     | Double Hung G2<br>RO 36" X 58"<br>Entered as<br>RO 36" X 58"                 | 2                  | 2               |
| 9    | PLAYROOM          | Ultimate     | Double Hung G2<br>RO 34" X 62"<br>Entered as<br>RO 34" X 62"                 |                    |                 |