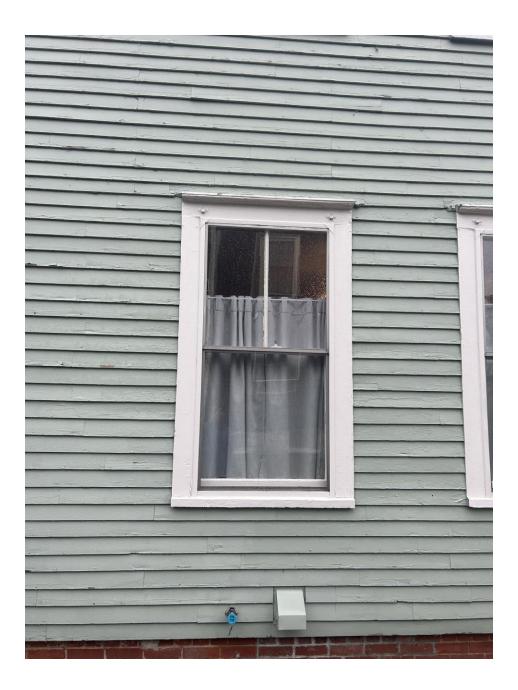

### III. Window Replacement:

Install new Marvin Ultimate Windows on entire house.

See attached schedule and specification sheet for window details.