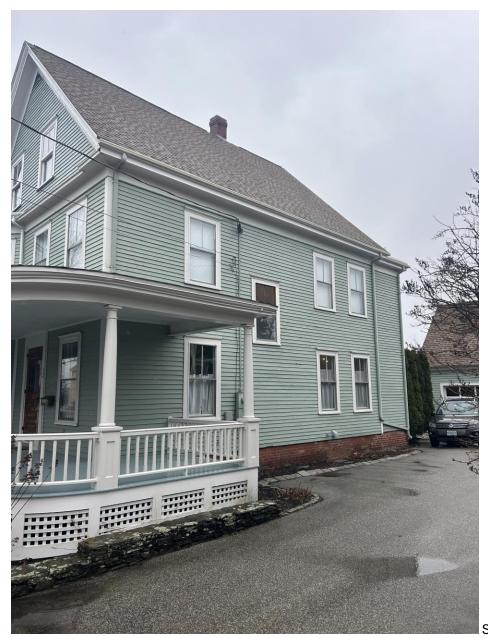

South View

North View

Proposed HVAC condenser location

East view

### Property:

44 Gardner Street Portsmouth, NH 03801

Property Owner:

Bernie and Emily Roesler

- I. Letter of Authorization
- II. Scope of work
- III. Window Replacement
- IV. Siding & Exterior Trim
- V. HVAC & Venting

### II. Project Summary:

The proposed scope of work includes:

-Remove the existing wood siding, exterior corner trim, window casing and windows

-Install new windows (III. Window Replacement), new siding (IV. Siding & Exterior Trim)