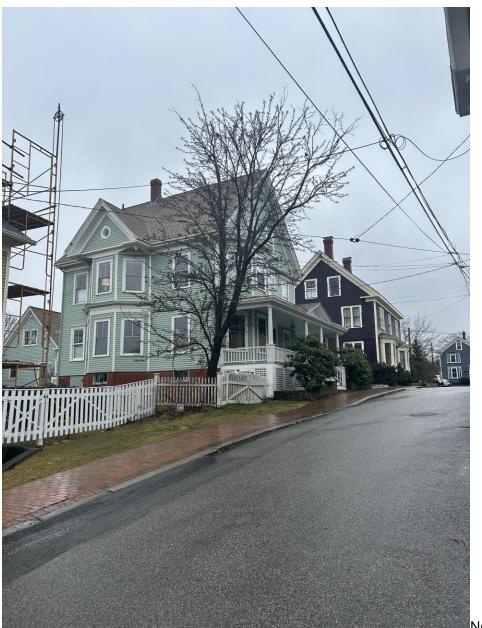

South View

North View

Proposed HVAC condenser location

East view

### Property:

44 Gardner Street Portsmouth, NH 03801

Property Owner:

Bernie and Emily Roesler

- I. Letter of Authorization
- II. Scope of work
- III. Window Replacement
- IV. Siding & Exterior Trim
- V. HVAC & Venting

### II. Project Summary:

The proposed scope of work includes:

-Remove the existing wood siding, exterior corner trim, window casing and windows

-Install new windows (III. Window Replacement), new siding (IV. Siding & Exterior Trim)