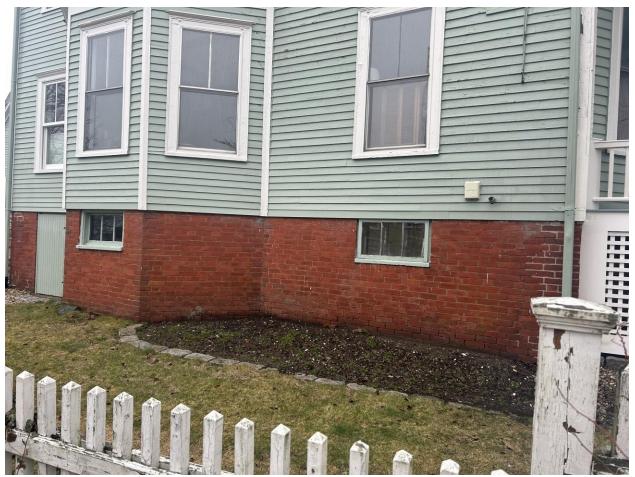

South View

North View

Proposed HVAC condenser location

East view

### II. Project Summary:

The proposed scope of work includes:

-Remove the existing wood siding, exterior corner trim, window casing and windows

-Install new windows (III. Window Replacement), new siding (IV. Siding & Exterior Trim)