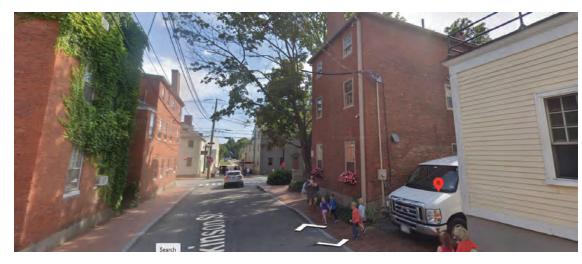

# 96 STATE STREET PORTSMOUTH, NH Context, Precedent + Concept Review

May 17th 2024

**WINTER HOLBEN** 

## SITE CONTEXT





















### EXISTING PLANS



Basement Plan | Scale: 1"=1/16"









**WINTER HOLBEN** 



Existing Elevation - North | Scale: 1"=1/8"



Existing Elevation - East | Scale: 1"=1/8"



Existing Elevation - South | Scale: 1"=1/8"



Existing Elevation - West | Scale: 1"=1/8"

## DESIGN PRECEDENT



Existing Roof - For slanted across



Black Metal Pipe w/Wood Shelves





Raised palen with clad and brick



Raised panel wood clad apnel above





Raisepanelwithshedabove Black Metal Pipe w/Wood Shelves



Black Metal Pipe w/Wood Shelves

**WINTER HOLBEN** 

## MATERIALS



Grey Shingle -To match adjacaent building



Yellow Lapped Siding



EPDM Rubber membrane roof

# CONCEPT 1



North-West Aerial South-East Aerial









View from Atkinson Street

# CONCEPT 2