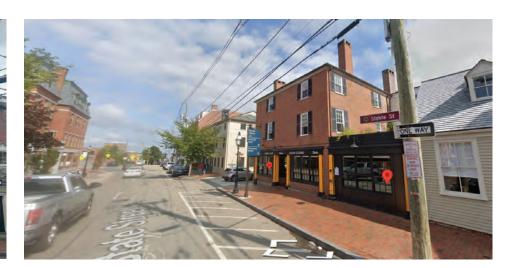

# 96 STATE STREET PORTSMOUTH, NH Context, Precedent + Concept Review

May 17th 2024

**WINTER HOLBEN** 

## SITE CONTEXT





















### EXISTING PLANS



Basement Plan | Scale: 1"=1/16"









**WINTER HOLBEN** 



Existing Elevation - North | Scale: 1"=1/8"



Existing Elevation - East | Scale: 1"=1/8"



Existing Elevation - South | Scale: 1"=1/8"



Existing Elevation - West | Scale: 1"=1/8"

## DESIGN PRECEDENT



Existing Roof - For slanted across



Black Metal Pipe w/Wood Shelves





Raised palen with clad and brick



Raised panel wood clad apnel above





Raisepanelwithshedabove Black Metal Pipe w/Wood Shelves



Black Metal Pipe w/Wood Shelves

**WINTER HOLBEN** 

## MATERIALS



Grey Shingle -To match adjacaent building



Yellow Lapped Siding



EPDM Rubber membrane roof

# CONCEPT 1



North-West Aerial South-East Aerial









View from Atkinson Street

# CONCEPT 2