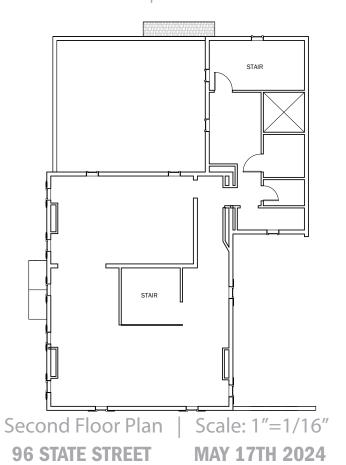

### EXISTING PLANS

Basement Plan | Scale: 1"=1/16"

**WINTER HOLBEN** 

Existing Elevation - North | Scale: 1"=1/8"

Existing Elevation - East | Scale: 1"=1/8"

Existing Elevation - South | Scale: 1"=1/8"

Existing Elevation - West | Scale: 1"=1/8"