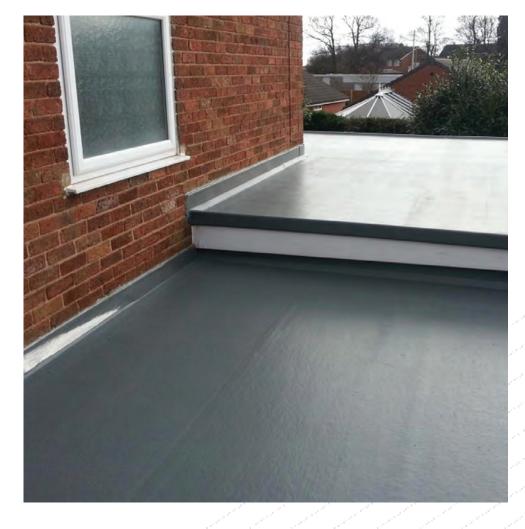

## MATERIALS

Grey Shingle -To match adjacaent building

Yellow Lapped Siding

EPDM Rubber membrane roof