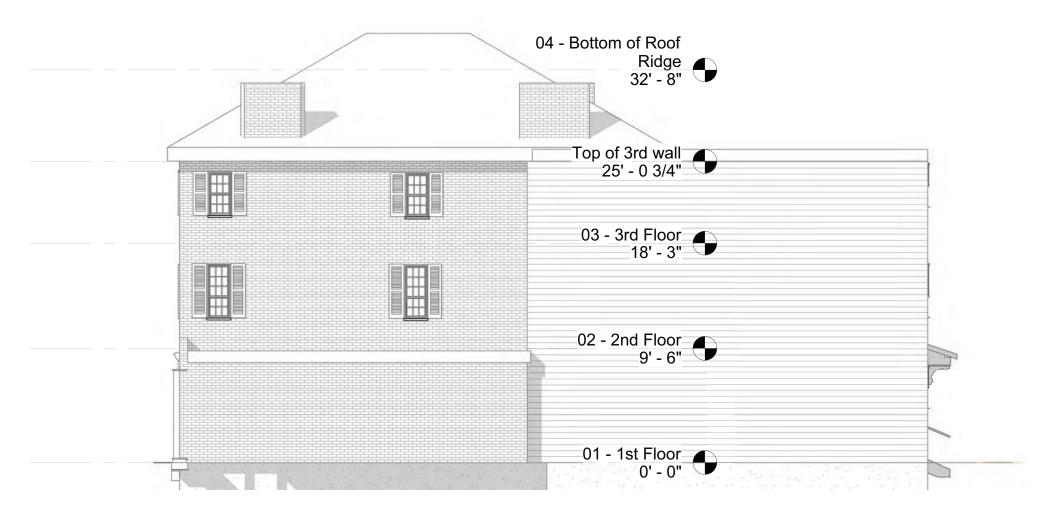

### EXISTING PLANS

Basement Plan | Scale: 1"=1/16"

**WINTER HOLBEN** 

Existing Elevation - North | Scale: 1"=1/8"

Existing Elevation - East | Scale: 1"=1/8"

Existing Elevation - South | Scale: 1"=1/8"

Existing Elevation - West | Scale: 1"=1/8"