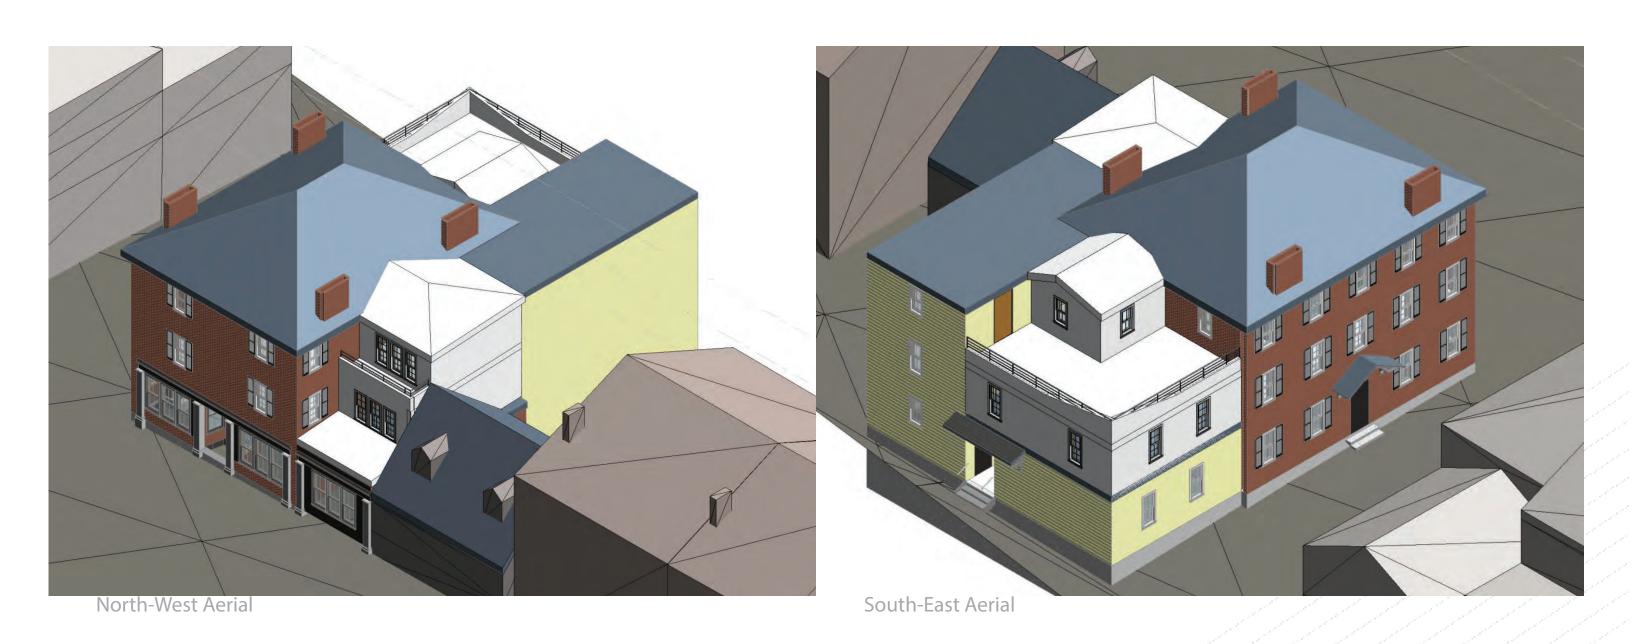

ITE CONTEXT





















### EXISTING PLANS



Basement Plan | Scale: 1"=1/16"









**WINTER HOLBEN** 



Existing Elevation - North | Scale: 1"=1/8"



Existing Elevation - East | Scale: 1"=1/8"



Existing Elevation - South | Scale: 1"=1/8"



Existing Elevation - West | Scale: 1"=1/8"

## DESIGN PRECEDENT



Existing Roof - For slanted across



Black Metal Pipe w/Wood Shelves





Raised palen with clad and brick



Raised panel wood clad apnel above





Raisepanelwithshedabove Black Metal Pipe w/Wood Shelves



Black Metal Pipe w/Wood Shelves

**WINTER HOLBEN** 

## MATERIALS



Grey Shingle -To match adjacaent building



Yellow Lapped Siding



EPDM Rubber membrane roof

# CONCEPT 1



North-West Aerial South-East Aerial









View from Atkinson Street

# CONCEPT 2