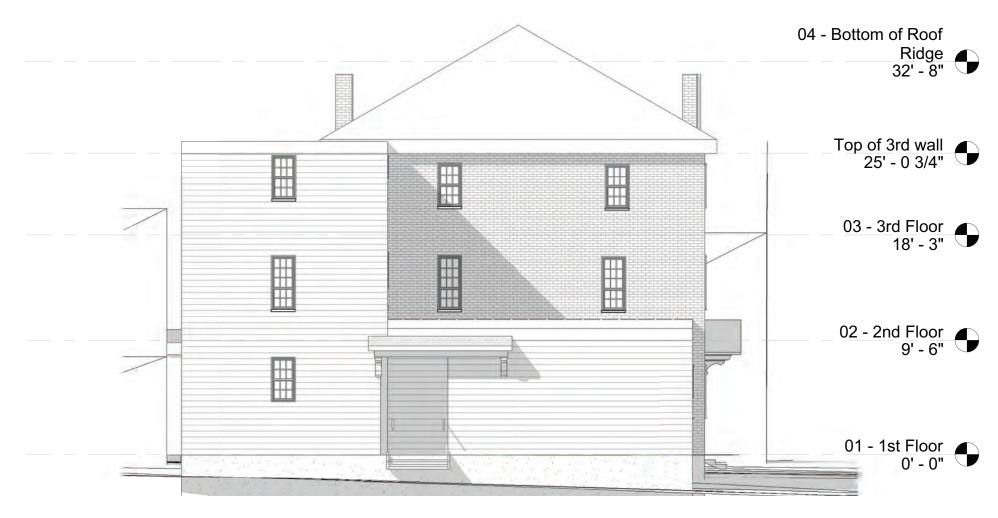

### EXISTING PLANS

Basement Plan | Scale: 1"=1/16"

**WINTER HOLBEN** 

Existing Elevation - North | Scale: 1"=1/8"

Existing Elevation - East | Scale: 1"=1/8"

Existing Elevation - South | Scale: 1"=1/8"

Existing Elevation - West | Scale: 1"=1/8"