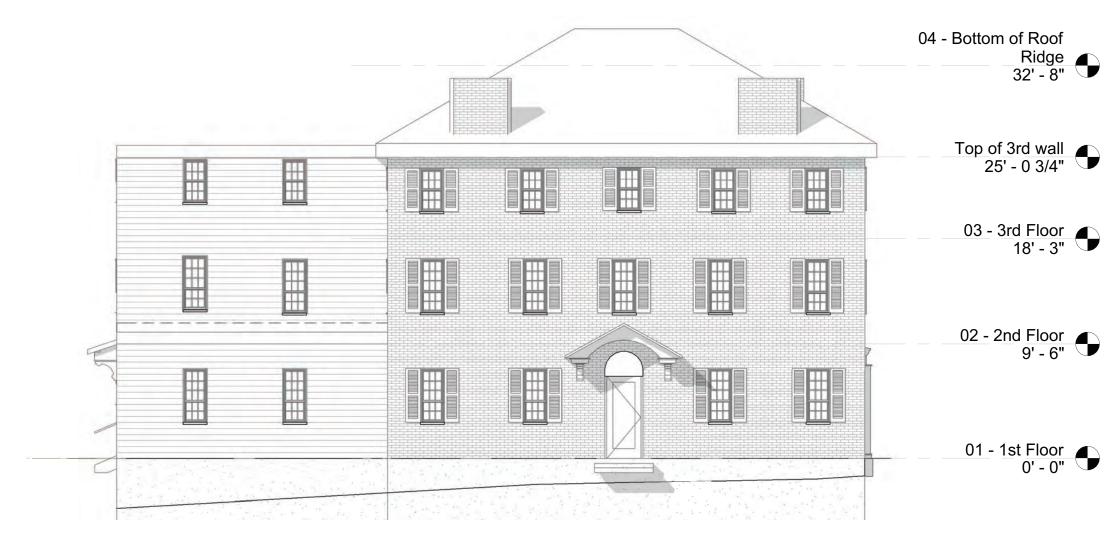

### EXISTING PLANS

Basement Plan | Scale: 1"=1/16"

**WINTER HOLBEN** 

Existing Elevation - North | Scale: 1"=1/8"

Existing Elevation - East | Scale: 1"=1/8"

Existing Elevation - South | Scale: 1"=1/8"

Existing Elevation - West | Scale: 1"=1/8"