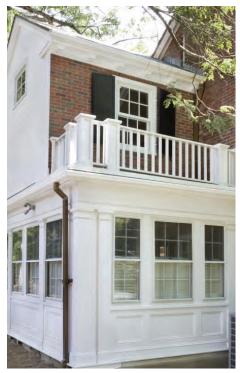

## DESIGN PRECEDENT

Existing Roof - For slanted across

Black Metal Pipe w/Wood Shelves

Raised palen with clad and brick

Raised panel wood clad apnel above

Raisepanelwithshedabove Black Metal Pipe w/Wood Shelves