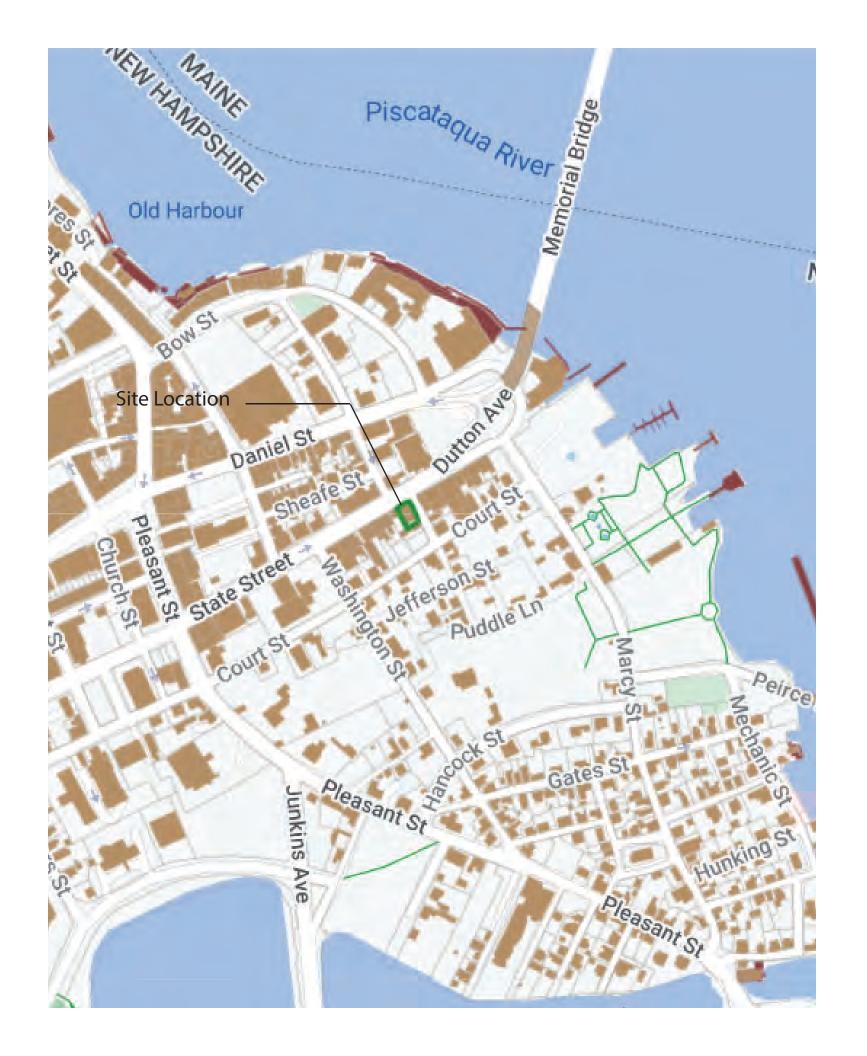

# 96 STATE STREET PORTSMOUTH, NH Context, Precedent + Concept Review

May 17th 2024

**WINTER HOLBEN** 

## SITE CONTEXT





















### EXISTING PLANS



Basement Plan | Scale: 1"=1/16"









**WINTER HOLBEN** 



Existing Elevation - North | Scale: 1"=1/8"



Existing Elevation - East | Scale: 1"=1/8"



Existing Elevation - South | Scale: 1"=1/8"



Existing Elevation - West | Scale: 1"=1/8"

## DESIGN PRECEDENT



Existing Roof - For slanted across



Black Metal Pipe w/Wood Shelves





Raised palen with clad and brick



Raised panel wood clad apnel above





Raisepanelwithshedabove Black Metal Pipe w/Wood Shelves



Black Metal Pipe w/Wood Shelves

**WINTER HOLBEN** 

## MATERIALS



Grey Shingle -To match adjacaent building



Yellow Lapped Siding



EPDM Rubber memb