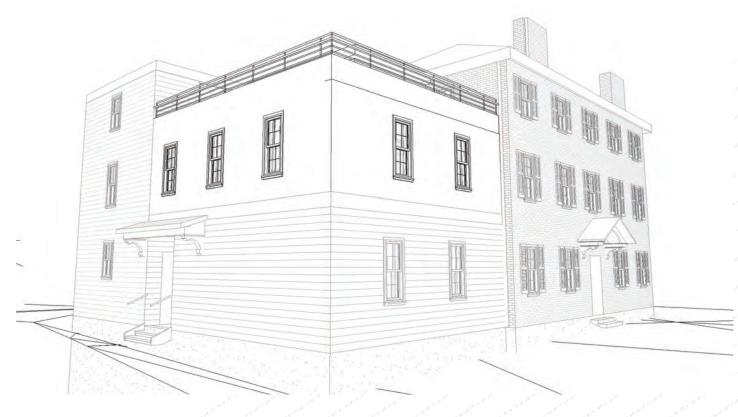

w

May 17th 2024

**WINTER HOLBEN** 

## SITE CONTEXT





















### EXISTING PLANS



Basement Plan | Scale: 1"=1/16"









**WINTER HOLBEN** 



Existing Elevation - North | Scale: 1"=1/8"



Existing Elevation - East | Scale: 1"=1/8"



Existing Elevation - South | Scale: 1"=1/8"



Existing Elevation - West | Scale: 1"=1/8"

## DESIGN PRECEDENT



Existing Roof - For slanted across



Black Metal Pipe w/Wood Shelves





Raised palen with clad and brick



Raised panel wood clad apnel above





Raisepanelwithshedabove Black Metal Pipe w/Wood Shelves



Black Metal Pipe w/Wood Shelves

**WINTER HOLBEN** 

## MATERIALS



Grey Shingle -To match adjacaent building



Yellow Lapped Siding



EPDM Rubber membrane roof

# CONCEPT 1



North-West Aerial South-East Aerial









View from Atkinson Street

# CONCEPT 2