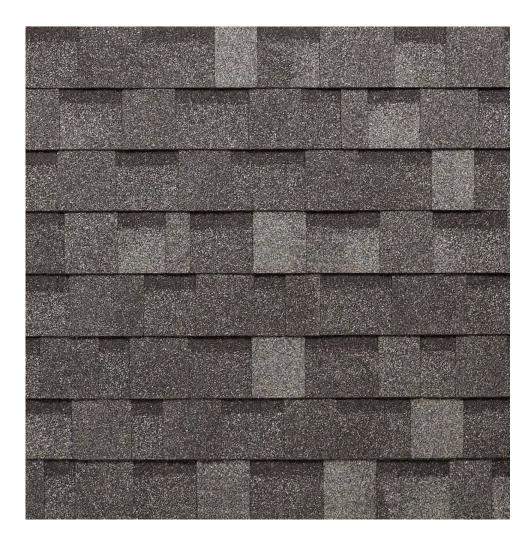

## MATERIALS

Grey Shingle -To match adjacaent building

Yellow Lapped Siding

EPDM Rubber membrane roof