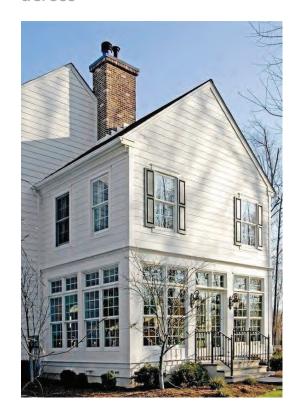

## DESIGN PRECEDENT

Existing Roof - For slanted across

Black Metal Pipe w/Wood Shelves

Raised palen with clad and brick

Raised panel wood clad apnel above

Raisepanelwithshedabove Black Metal Pipe w/Wood Shelves