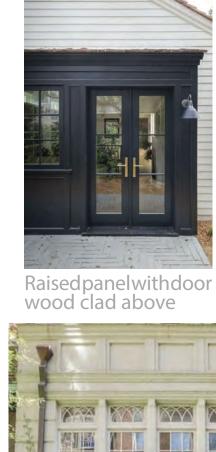

## DESIGN PRECEDENT

Existing Roof - For slanted across

Black Metal Pipe w/Wood Shelves

Raised palen with clad and brick

Raised panel wood clad apnel above

Raisepanelwithshedabove Black Metal Pipe w/Wood Shelves