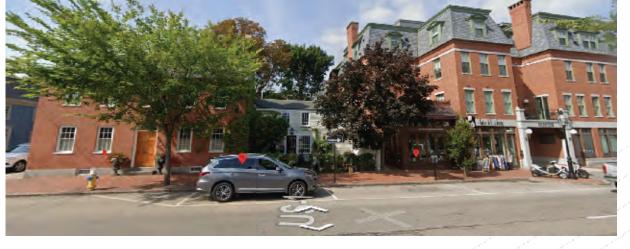

# 96 STATE STREET PORTSMOUTH, NH Context, Precedent + Concept Review

May 17th 2024

**WINTER HOLBEN** 

## SITE CONTEXT





















### EXISTING PLANS



Basement Plan | Scale: 1"=1/16"









**WINTER HOLBEN** 



Existing Elevation - North | Scale: 1"=1/8"



Existing Elevation - East | Scale: 1"=1/8"



Existing Elevation - South | Scale: 1"=1/8"



Existing Elevation - West | Scale: 1"=1/8"

## DESIGN PRECEDENT



Existing Roof - For slanted across



Black Metal Pipe w/Wood Shelves





Raised palen with clad and brick



Raised panel wood clad apnel above





Raisepanelwithshedabove Black Metal Pipe w/Wood Shelves



Black Metal Pipe w/Wood Shelves

**WINTER HOLBEN** 

## MATERIALS



Grey Shingle -To match adjacaent building



Yellow Lapped Siding



EPDM Rubber membrane roof

# CONCEPT 1



North-West Aerial South-East Aerial









View from Atkinson Street

# CONCEPT 2