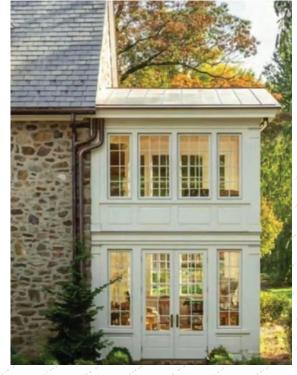

## DESIGN PRECEDENT

Existing Roof - For slanted across

Black Metal Pipe w/Wood Shelves

Raised palen with clad and brick

Raised panel wood clad apnel above

Raisepanelwithshedabove Black Metal Pipe w/Wood Shelves