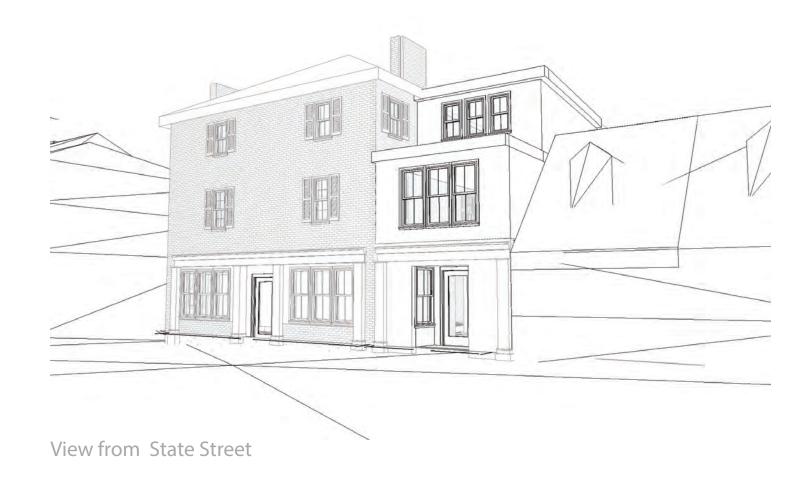

iew

May 17th 2024

**WINTER HOLBEN** 

## SITE CONTEXT





















### EXISTING PLANS



Basement Plan | Scale: 1"=1/16"









**WINTER HOLBEN** 



Existing Elevation - North | Scale: 1"=1/8"



Existing Elevation - East | Scale: 1"=1/8"



Existing Elevation - South | Scale: 1"=1/8"



Existing Elevation - West | Scale: 1"=1/8"

## DESIGN PRECEDENT



Existing Roof - For slanted across



Black Metal Pipe w/Wood Shelves





Raised palen with clad and brick



Raised panel wood clad apnel above





Raisepanelwithshedabove Black Metal Pipe w/Wood Shelves



Black Metal Pipe w/Wood Shelves

**WINTER HOLBEN** 

## MATERIALS



Grey Shingle -To match adjacaent building



Yellow Lapped Siding



EPDM Rubber membrane roof

# CONCEPT 1



North-West Aerial South-East Aerial









View from Atkinson Street

# CONCEPT 2