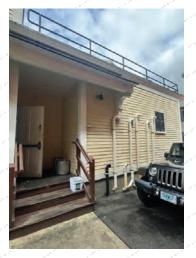

## DESIGN PRECEDENT

Existing Roof - For slanted across

Black Metal Pipe w/Wood Shelves

Raised palen with clad and brick

Raised panel wood clad apnel above

Raisepanelwithshedabove Black Metal Pipe w/Wood Shelves