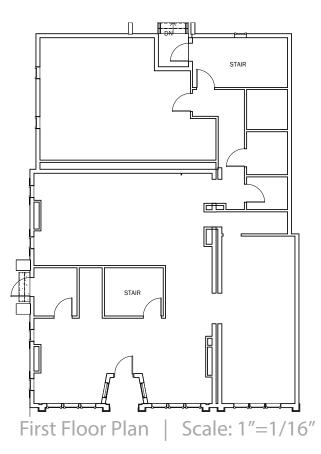

### EXISTING PLANS

Basement Plan | Scale: 1"=1/16"

**WINTER HOLBEN** 

Existing Elevation - North | Scale: 1"=1/8"

Existing Elevation - East | Scale: 1"=1/8"

Existing Elevation - South | Scale: 1"=1/8"

Existing Elevation - West | Scale: 1"=1/8"