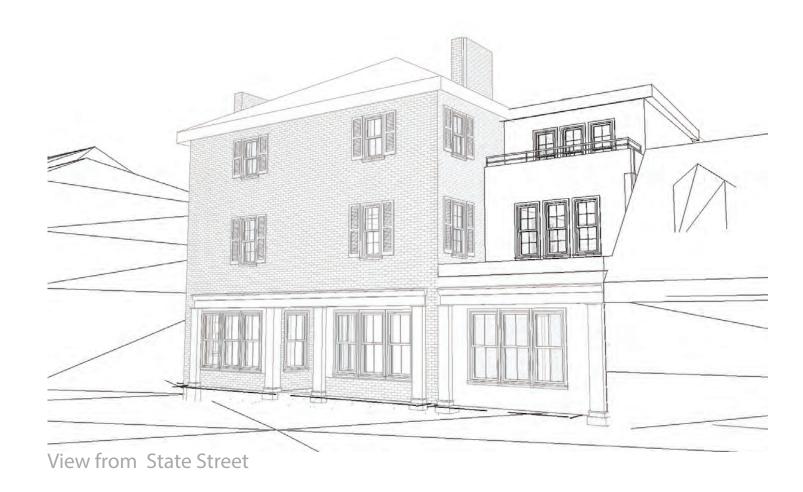

NTEXT





















### EXISTING PLANS



Basement Plan | Scale: 1"=1/16"









**WINTER HOLBEN** 



Existing Elevation - North | Scale: 1"=1/8"



Existing Elevation - East | Scale: 1"=1/8"



Existing Elevation - South | Scale: 1"=1/8"



Existing Elevation - West | Scale: 1"=1/8"

## DESIGN PRECEDENT



Existing Roof - For slanted across



Black Metal Pipe w/Wood Shelves





Raised palen with clad and brick



Raised panel wood clad apnel above





Raisepanelwithshedabove Black Metal Pipe w/Wood Shelves



Black Metal Pipe w/Wood Shelves

**WINTER HOLBEN** 

## MATERIALS



Grey Shingle -To match adjacaent building



Yellow Lapped Siding



EPDM Rubber membrane roof

# CONCEPT 1



North-West Aerial South-East Aerial









View from Atkinson Street

# CONCEPT 2