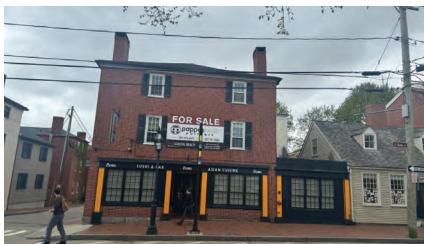

# 96 STATE STREET PORTSMOUTH, NH Context, Precedent + Concept Review

May 17th 2024

**WINTER HOLBEN** 

## SITE CONTEXT





















### EXISTING PLANS



Basement Plan | Scale: 1"=1/16"









**WINTER HOLBEN** 



Existing Elevation - North | Scale: 1"=1/8"



Existing Elevation - East | Scale: 1"=1/8"



Existing Elevation - South | Scale: 1"=1/8"



Existing Elevation - West | Scale: 1"=1/8"

## DESIGN PRECEDENT



Existing Roof - For slanted across



Black Metal Pipe w/Wood Shelves





Raised palen with clad and brick



Raised panel wood clad apnel above





Raisepanelwithshedabove Black Metal Pipe w/Wood Shelves



Black Metal Pipe w/Wood Shelves

**WINTER HOLBEN** 

## MATERIALS



Grey Shingle -To match adjacaent building



Yellow Lapped Siding



EPDM Rubber membrane roof

# CONCEPT 1



North-West Aerial South-East Aerial









View from Atkinson Street

# CONCEPT 2