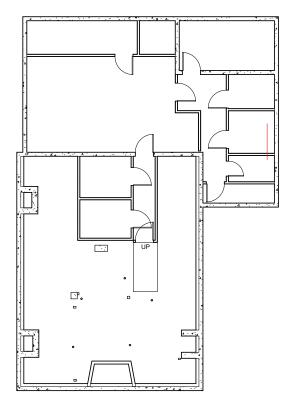

### EXISTING PLANS

Basement Plan | Scale: 1"=1/16"

**WINTER HOLBEN** 

Existing Elevation - North | Scale: 1"=1/8"

Existing Elevation - East | Scale: 1"=1/8"

Existing Elevation - South | Scale: 1"=1/8"

Existing Elevation - West | Scale: 1"=1/8"