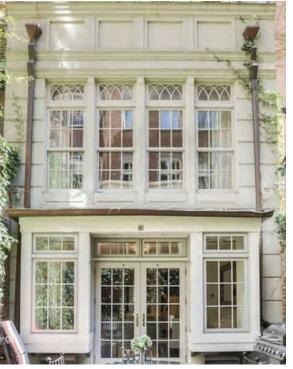

## DESIGN PRECEDENT

Existing Roof - For slanted across

Black Metal Pipe w/Wood Shelves

Raised palen with clad and brick

Raised panel wood clad apnel above

Raisepanelwithshedabove Black Metal Pipe w/Wood Shelves