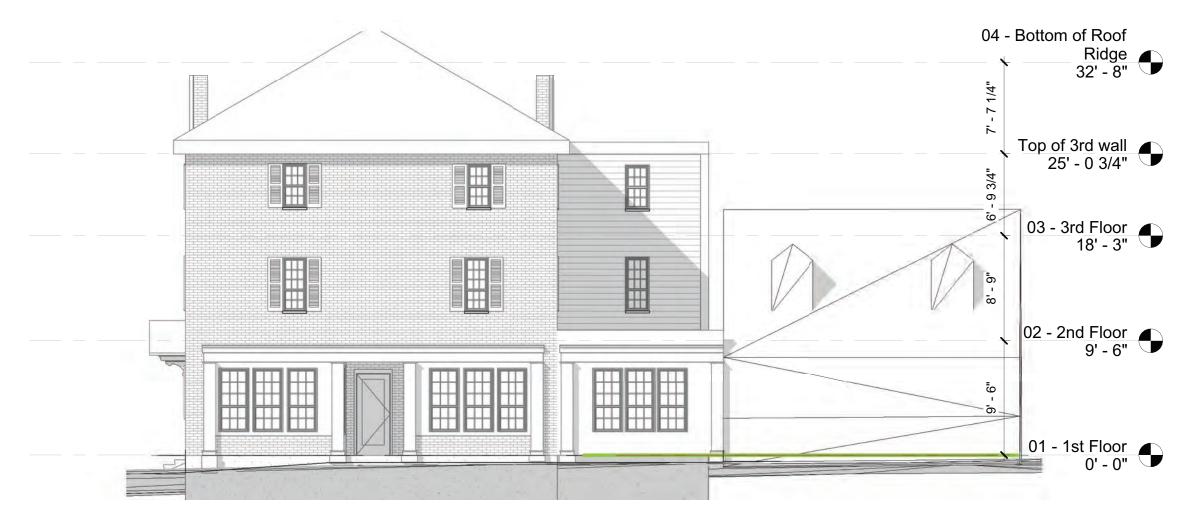

### EXISTING PLANS

Basement Plan | Scale: 1"=1/16"

**WINTER HOLBEN** 

Existing Elevation - North | Scale: 1"=1/8"

Existing Elevation - East | Scale: 1"=1/8"

Existing Elevation - South | Scale: 1"=1/8"

Existing Elevation - West | Scale: 1"=1/8"