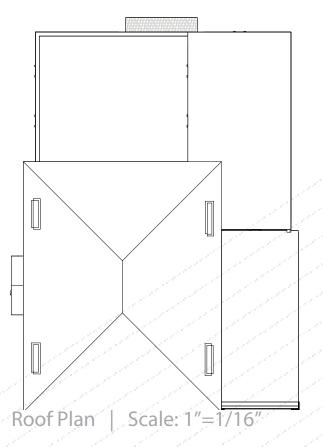

### EXISTING PLANS

Basement Plan | Scale: 1"=1/16"

**WINTER HOLBEN** 

Existing Elevation - North | Scale: 1"=1/8"

Existing Elevation - East | Scale: 1"=1/8"

Existing Elevation - South | Scale: 1"=1/8"

Existing Elevation - West | Scale: 1"=1/8"