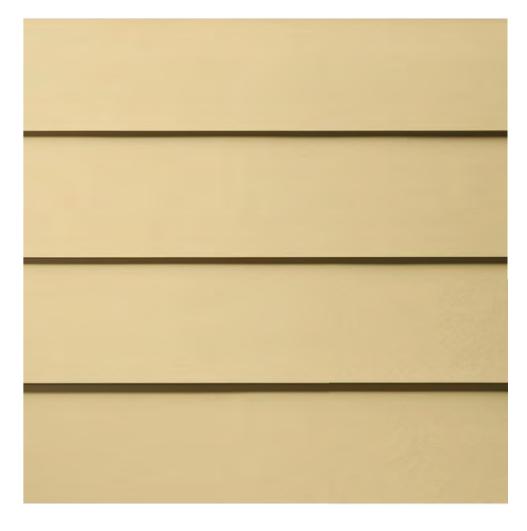

## MATERIALS

Grey Shingle -To match adjacaent building

Yellow Lapped Siding

EPDM Rubber membrane roof