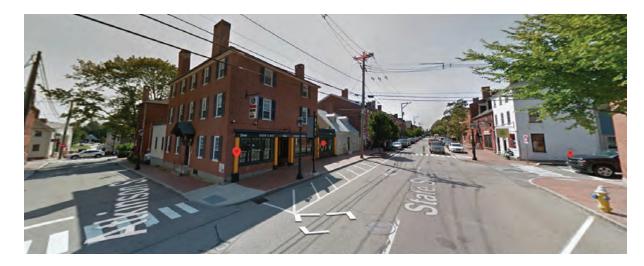

# 96 STATE STREET PORTSMOUTH, NH Context, Precedent + Concept Review

May 17th 2024

**WINTER HOLBEN** 

## SITE CONTEXT





















### EXISTING PLANS



Basement Plan | Scale: 1"=1/16"









**WINTER HOLBEN** 



Existing Elevation - North | Scale: 1"=1/8"



Existing Elevation - East | Scale: 1"=1/8"



Existing Elevation - South | Scale: 1"=1/8"



Existing Elevation - West | Scale: 1"=1/8"

## DESIGN PRECEDENT



Existing Roof - For slanted across



Black Metal Pipe w/Wood Shelves





Raised palen with clad and brick



Raised panel wood clad apnel above





Raisepanelwithshedabove Black Metal Pipe w/Wood Shelves



Black Metal Pipe w/Wood Shelves

**WINTER HOLBEN** 

## MATERIALS



Grey Shingle -To match adjacaent building



Yellow Lapped Siding



EPDM Rubber membrane roof

# CONCEPT 1



North-West Aerial South-East Aerial









View from Atkinson Street

# CONCEPT 2