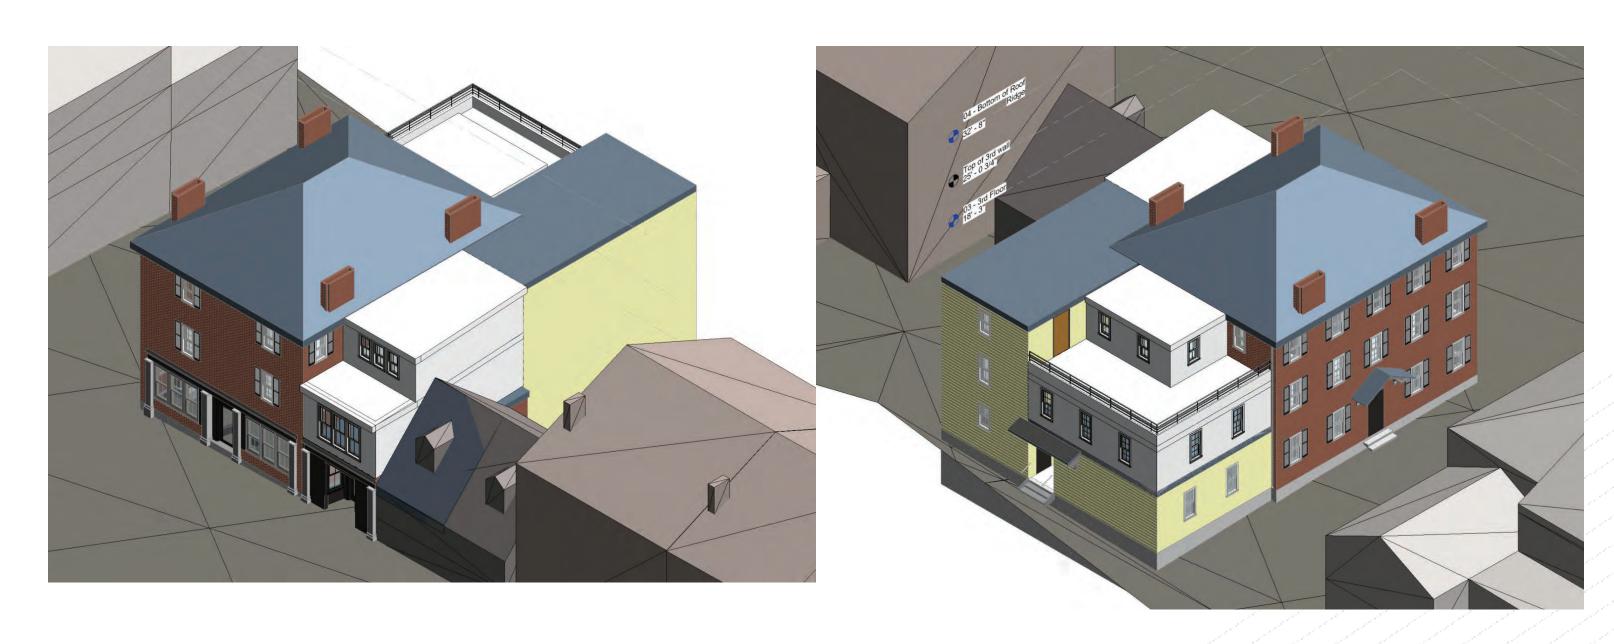

SMOUTH, NH Context, Precedent + Concept Review

May 17th 2024

**WINTER HOLBEN** 

## SITE CONTEXT





















### EXISTING PLANS



Basement Plan | Scale: 1"=1/16"









**WINTER HOLBEN** 



Existing Elevation - North | Scale: 1"=1/8"



Existing Elevation - East | Scale: 1"=1/8"



Existing Elevation - South | Scale: 1"=1/8"



Existing Elevation - West | Scale: 1"=1/8"

## DESIGN PRECEDENT



Existing Roof - For slanted across



Black Metal Pipe w/Wood Shelves





Raised palen with clad and brick



Raised panel wood clad apnel above





Raisepanelwithshedabove Black Metal Pipe w/Wood Shelves



Black Metal Pipe w/Wood Shelves

**WINTER HOLBEN** 

## MATERIALS



Grey Shingle -To match adjacaent building



Yellow Lapped Siding



EPDM Rubber membrane roof

# CONCEPT 1



North-West Aerial South-East Aerial









View from Atkinson Street

# CONCEPT 2