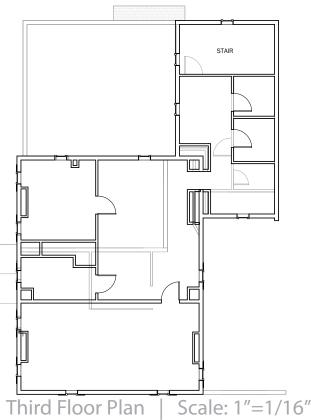

### EXISTING PLANS

Basement Plan | Scale: 1"=1/16"

**WINTER HOLBEN** 

Existing Elevation - North | Scale: 1"=1/8"

Existing Elevation - East | Scale: 1"=1/8"

Existing Elevation - South | Scale: 1"=1/8"

Existing Elevation - West | Scale: 1"=1/8"