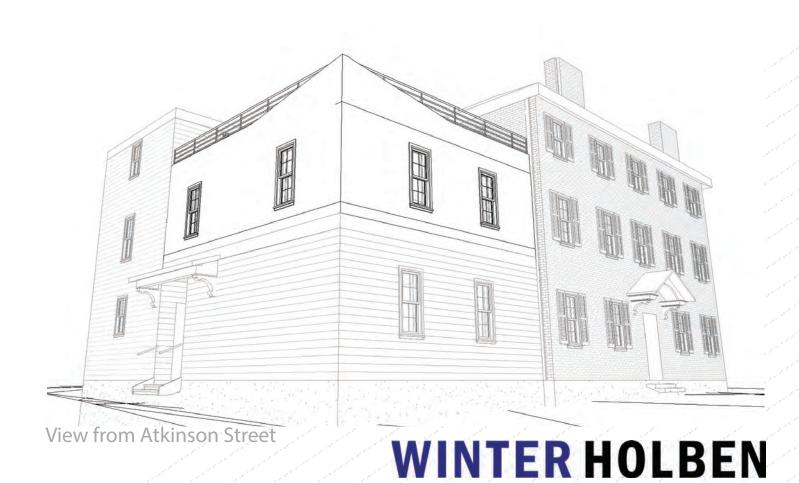

EXT





















### EXISTING PLANS



Basement Plan | Scale: 1"=1/16"









**WINTER HOLBEN** 



Existing Elevation - North | Scale: 1"=1/8"



Existing Elevation - East | Scale: 1"=1/8"



Existing Elevation - South | Scale: 1"=1/8"



Existing Elevation - West | Scale: 1"=1/8"

## DESIGN PRECEDENT



Existing Roof - For slanted across



Black Metal Pipe w/Wood Shelves





Raised palen with clad and brick



Raised panel wood clad apnel above





Raisepanelwithshedabove Black Metal Pipe w/Wood Shelves



Black Metal Pipe w/Wood Shelves

**WINTER HOLBEN** 

## MATERIALS



Grey Shingle -To match adjacaent building



Yellow Lapped Siding



EPDM Rubber membrane roof

# CONCEPT 1



North-West Aerial South-East Aerial









View from Atkinson Street

# CONCEPT 2