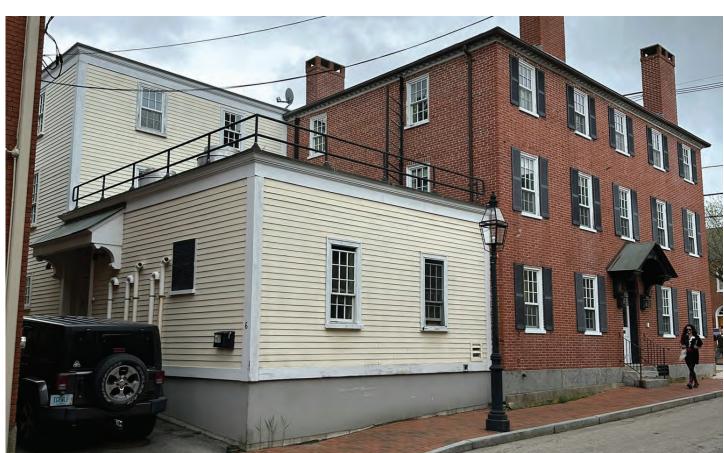

## DESIGN PRECEDENT

Existing Roof - For slanted across

Black Metal Pipe w/Wood Shelves

Raised palen with clad and brick

Raised panel wood clad apnel above

Raisepanelwithshedabove Black Metal Pipe w/Wood Shelves

Black Metal Pipe w/Wood Shelves

**WINTER HOLBEN** 