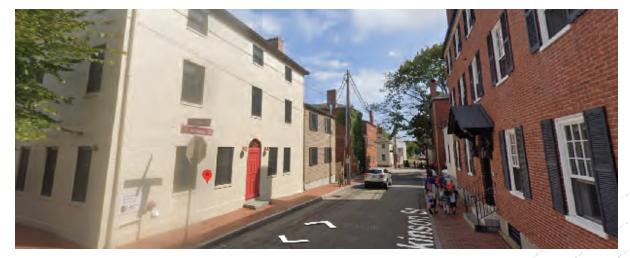

# 96 STATE STREET PORTSMOUTH, NH Context, Precedent + Concept Review

May 17th 2024

**WINTER HOLBEN** 

## SITE CONTEXT





















### EXISTING PLANS



Basement Plan | Scale: 1"=1/16"









**WINTER HOLBEN** 



Existing Elevation - North | Scale: 1"=1/8"



Existing Elevation - East | Scale: 1"=1/8"



Existing Elevation - South | Scale: 1"=1/8"



Existing Elevation - West | Scale: 1"=1/8"

## DESIGN PRECEDENT



Existing Roof - For slanted across



Black Metal Pipe w/Wood Shelves





Raised palen with clad and brick



Raised panel wood clad apnel above





Raisepanelwithshedabove Black Metal Pipe w/Wood Shelves



Black Metal Pipe w/Wood Shelves

**WINTER HOLBEN** 

## MATERIALS



Grey Shingle -To match adjacaent building



Yellow Lapped Siding



EPDM Rubber membrane roof

# CONCEPT 1



North-West Aerial South-East Aerial









View from Atkinson Street

# CONCEPT 2