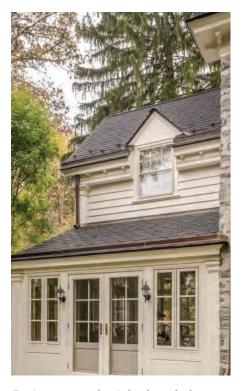

## DESIGN PRECEDENT

Existing Roof - For slanted across

Black Metal Pipe w/Wood Shelves

Raised palen with clad and brick

Raised panel wood clad apnel above

Raisepanelwithshedabove Black Metal Pipe w/Wood Shelves