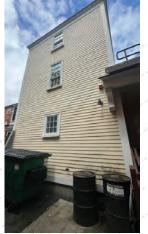

## DESIGN PRECEDENT

Existing Roof - For slanted across

Black Metal Pipe w/Wood Shelves

Raised palen with clad and brick

Raised panel wood clad apnel above

Raisepanelwithshedabove Black Metal Pipe w/Wood Shelves