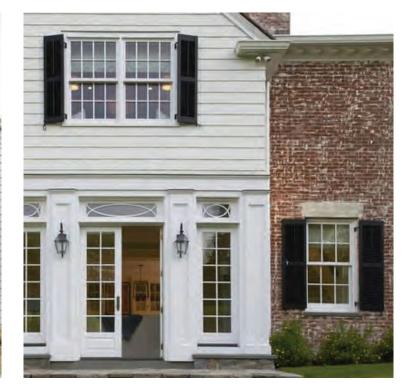

## DESIGN PRECEDENT

Existing Roof - For slanted across

Black Metal Pipe w/Wood Shelves

Raised palen with clad and brick

Raised panel wood clad apnel above

Raisepanelwithshedabove Black Metal Pipe w/Wood Shelves