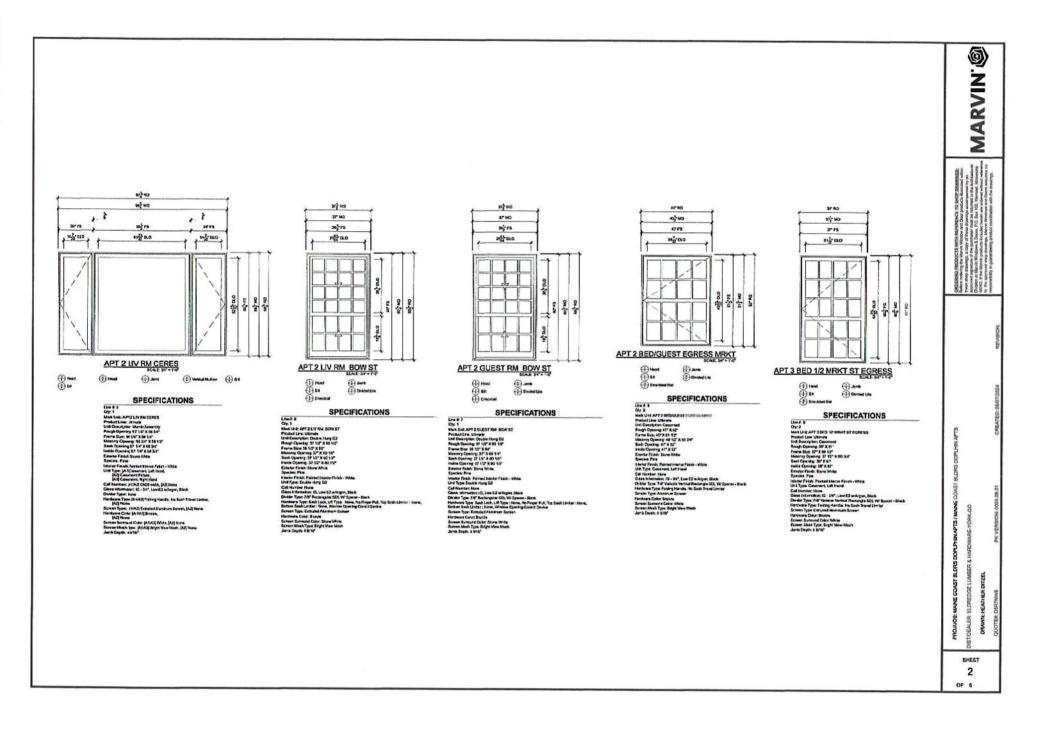

8 B Dirth Hann G, Garring 37 V 17 8 B Dirth Erner Kinsten Franz Berner Frank Steine Printe Berner Frank Steine Printe SPECIFICATIONS Species (From Deriver Strate Franzer Frank Johnson Bernet Frank - Spräg Und Type Deuterserg GJ Gas Lineter Frank Johnson Bernet Gas Lineter Frank Johnson Bernet Gas Lineter Frank - Frank Johnson Bernet Franker Type Franker Johnson Bernet National Salt Lineter Hens, Richen Garreng Garrell Exclose Frankers Cher, Bresse Bernet Bernet Gas Bernet Bernet Frankers Cher, Bresse Sand Bernet Schutz Bernet Sand Bernet Start Bernet Sand Bernet Schutz Bernet Sand Bernet Start Bernet Sand Bernet Schutz Bernet Schutz Bernet Sand Bernet Schutz Bernet YORK-GO WINE MAINE CONST BLURS DOPUPHIN APTS / HARDWARE DRAWNE HEATHER DITZEL DEALER: ELDREDGE LUMI FROM/JOB SHEET

> 1 0F 6























| • Vertical Mullion | NOT USED RALE #**** | I NOT USED         | (1) NOT USED | Control Account of the second |
|--------------------|---------------------|--------------------|--------------|---------------------------------------------------------------------------------------------------------------------------------------------------------------------------------------------------------------------------------------------------------------------------------------------------------------------------------------------------------------------------------------------------------------------------------------------------------------------------------------------------------------------------------------------------------------------------------------------------------