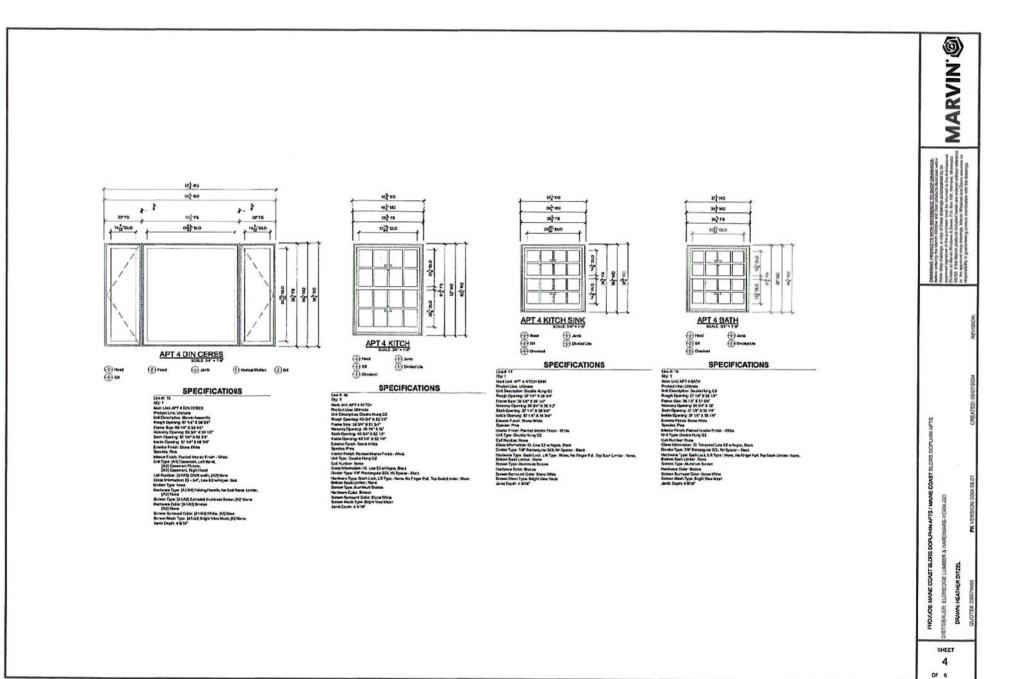

OF 7

6 MARVIN' CLEARED, FRECORET, MITH, RECERPING, TO, Bringer REARINGS, And Annual Control and Structure US of the proceeding and an annual memory of the processing of the proceeding of the proceeding of the control of the processing of the processing of the proceeding of the processing of the processing of the processing of the proceeding of the annual of the processing of the pr self-no 75'80 41 . 10 a) no 31 10 37 NO 14 100 m'm 47 10 11:40 nters 74" FS 10715 427.65 31 /10 15 010 10.00 21 010 Ma oro MERO er far an far PERCENT. 40 B on the on Ha Condition of the second all'au nitra nitra 2.40 ar ta MARKET ST BLISS DR RADIUS 0C e O ( ) Hend () .... ... Ben Ben Ciffer and State on Pa on the 4 BLISS CERES ST DR STAN SIZE MACRO CERES ST DH WINDOW MACRO CERES DR STAN SIZE BLISS CERES ST DH WINDOW (1) med Head ( Jart ( Hend () Jart -⊕ nas ⊕ Si ⊕ Caccal + June **.** Es Castad 2 Junt D-ADMILTO (1).am ⊕ • SPECIFICATIONS The si best une resolution of the site method and the site of the site of the site method and the site of the site of the site method and site of the site of the site method and site of the site of the site method and site of the site of the site method and site of the site of the site method and site of the site of the site method and site of the site of the site method and site of the site of the site method and site of the site of the site method and site of the site of the site method and site of the site of the site method and site of the site of the site method and site of the site of the site method and site of the site of the site method and site of the site of the site method and site of the site of the site and begins of the site of the site and begins of the site o SPECIFICATIONS SPECIFICATIONS SPECIFICATIONS Description The Low Machine State of the Weak of the Second Final (i.e. Librar How Machine Machine Second Final (i.e. Librar How Machine Second Final Second Final Second Final Second Final Second Final Second Final Second How Machine Second SPECIFICATIONS SPECIFICATIONS In the second SPECIFICATIONS 8 ARE-YORK INEALER- ELDPEDGE LUMBER & HARDV FROUIDB: MAINE COAST BLUHS DRAWN: HEATHER DITZEL