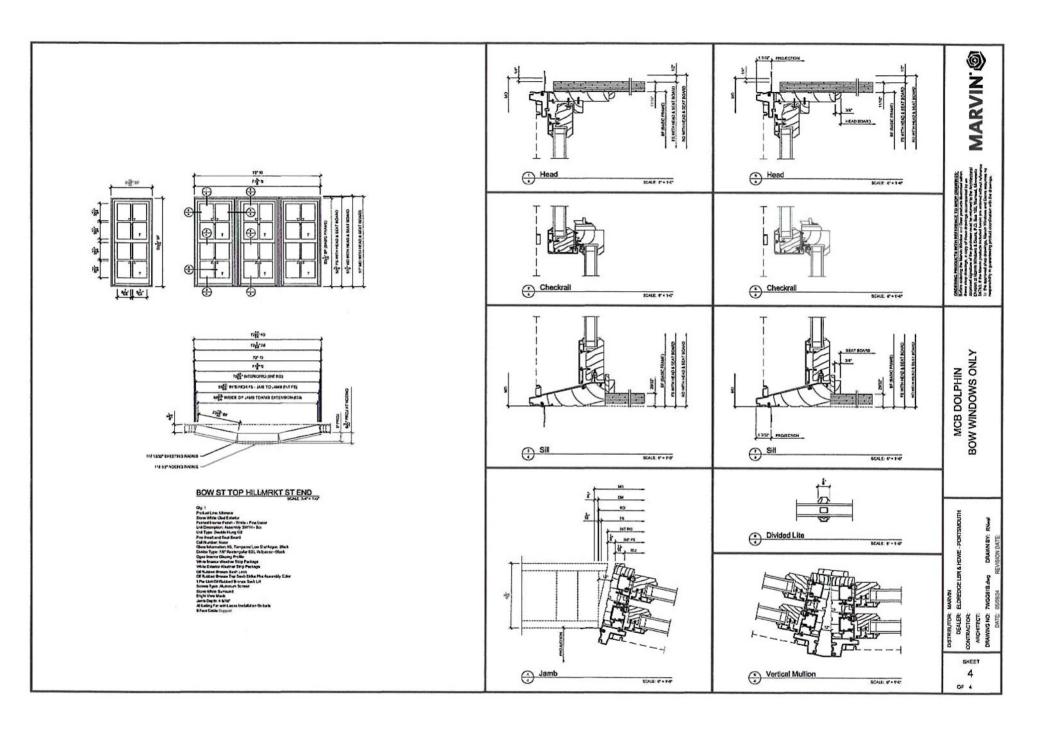

OF 7

6 MARVIN' CLEARED, FRECORET, MITH, RECERPING, TO, Bringer REARINGS, And Annual Control and Structure US of the proceeding and an annual memory of the processing of the proceeding of the proceeding of the control of the processing of the processing of the proceeding of the processing of the processing of the processing of the proceeding of the annual of the processing of the pr self-no 75'80 41 . 10 a) no 31 10 37 NO 14 100 m'm 47 10 11:40 nters 74" FS 10715 427.65 31 /10 15 010 10.00 21 010 Ma oro MERO er far an far PERCENT. 40 B on the on Ha Condition of the second all'au nitra nitra 2.40 ar ta MARKET ST BLISS DR RADIUS 0C e O ( ) Hend () .... ... Ben Ben Ciffer and State on Pa on the 4 BLISS CERES ST DR STAN SIZE MACRO CERES ST DH WINDOW MACRO CERES DR STAN SIZE BLISS CERES ST DH WINDOW (1) med Head ( Jart ( Hend () Jart -⊕ nas ⊕ Si ⊕ Caccal + June **.** Es Castad 2 Junt D-ADMILTO (1).am ⊕ • SPECIFICATIONS The si best une resolution of the site method and the site of the site of the site method and the site of the site of the site method and site of the site of the site method and site of the site of the site method and site of the site of the site method and site of the site of the site method and site of the site of the site method and site of the site of the site method and site of the site of the site method and site of the site of the site method and site of the site of the site method and site of the site of the site method and site of the site of the site method and site of the site of the site method and site of the site of the site method and site of the site of the site method and site of the site of the site and begins of the site of the site and begins of the site o SPECIFICATIONS SPECIFICATIONS SPECIFICATIONS Description The Low Machine State of the Weak of the Second Final (i.e. Librar How Machine Machine Second Final (i.e. Librar How Machine Second Final Second Final Second Final Second Final Second Final Second Final Second How Machine Second SPECIFICATIONS SPECIFICATIONS In the second SPECIFICATIONS 8 ARE-YORK INEALER- ELDPEDGE LUMBER & HARDV FROUIDB: MAINE COAST BLUHS DRAWN: HEATHER DITZEL