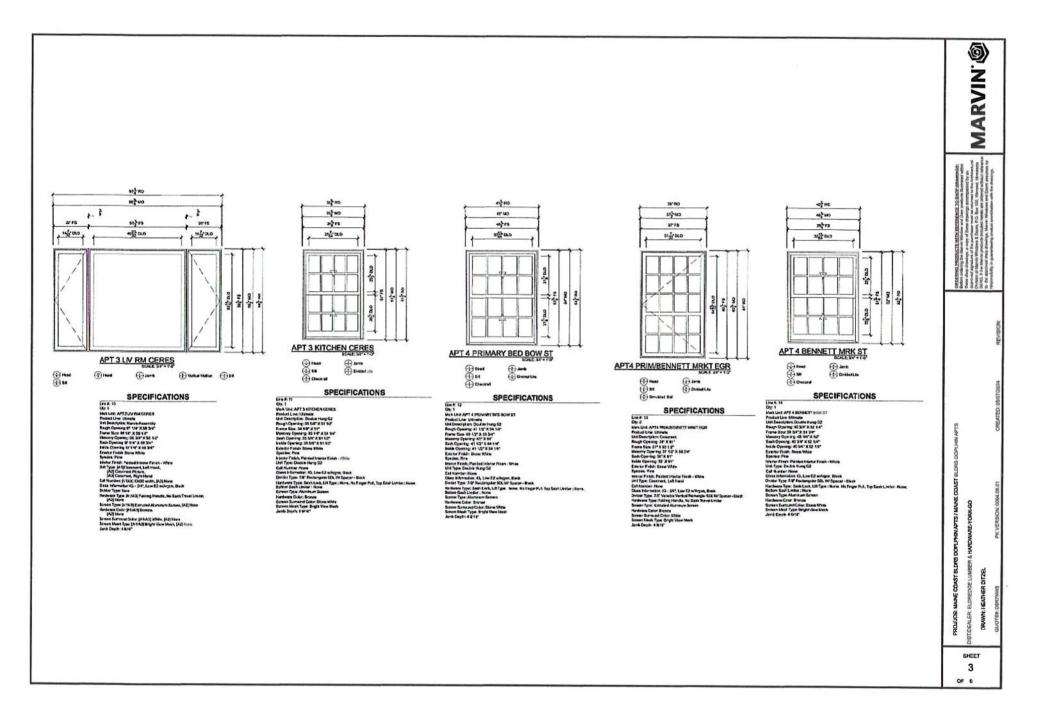

B Dirth Hann G, Garring 37 V 17 8 B Dirth Erner Kinsten Franz Berner Frank Steine Printe Berner Frank Steine Printe SPECIFICATIONS Species (From Deriver Strate Franzer Frank Johnson Bernet Frank - Spräg Und Type Deuterserg GJ Gas Lineter Frank Johnson Bernet Gas Lineter Frank Johnson Bernet Gas Lineter Frank - Frank Johnson Bernet Franker Type Franker Johnson Bernet National Salt Lineter Hens, Richen Garreng Garrell Exclose Frankers Cher, Bresse Bernet Bernet Gas Bernet Bernet Frankers Cher, Bresse Sand Bernet Schutz Bernet Sand Bernet Start Bernet Sand Bernet Schutz Bernet Sand Bernet Start Bernet Sand Bernet Schutz Bernet Schutz Bernet Sand Bernet Schutz Bernet YORK-GO WINE MAINE CONST BLURS DOPUPHIN APTS / HARDWARE DRAWNE HEATHER DITZEL DEALER: ELDREDGE LUMI FROM/JOB SHEET

> 1 0F 6























| • Vertical Mullion | NOT USED RALE #**** | I NOT USED         | (1) NOT USED | Control Account of the second |
|--------------------|---------------------|--------------------|--------------|-----------------------------------------------------------------------------------------------------------------------------------------------------------------------------------------------------------------------------------------------------------------------------------------------------------------------------------------------------------------------------------------------------------------------------------------------------------------------------------------------------------------------------------------------------------------------------------------------------------