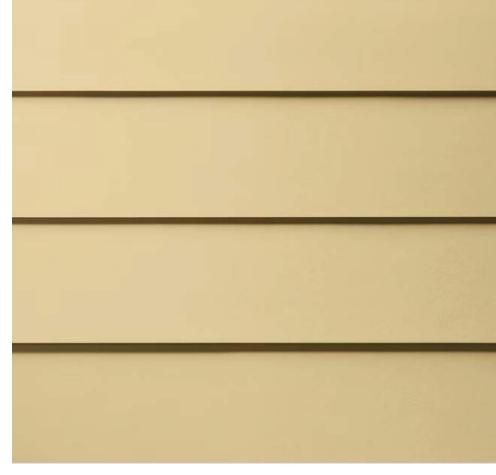

# MATERIALS

Grey Shingle -To match adjacent building

Yellow Lapped Siding

EPDM Rubber membrane roof