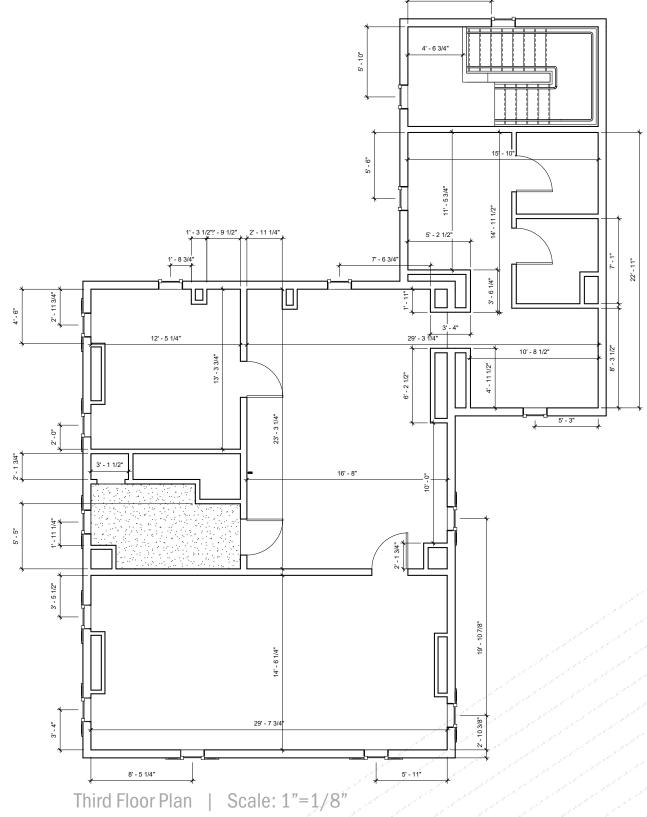

### **EXISTING PLANS**

# EXISTING PLANS

6' - 11 1/4"

Existing Elevation - North | Scale: 1"=1/8"

Existing Elevation - East | Scale: 1"=1/8"

Existing Elevation - South | Scale: 1"=1/8"

Existing Elevation - West | Scale: 1"=1/8"