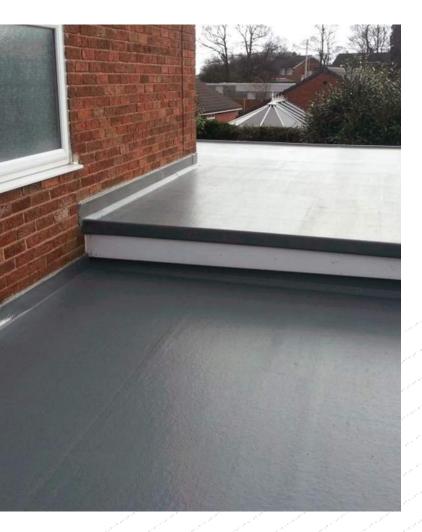

# MATERIALS

Grey Shingle -To match adjacent building

Yellow Lapped Siding

EPDM Rubber membrane roof