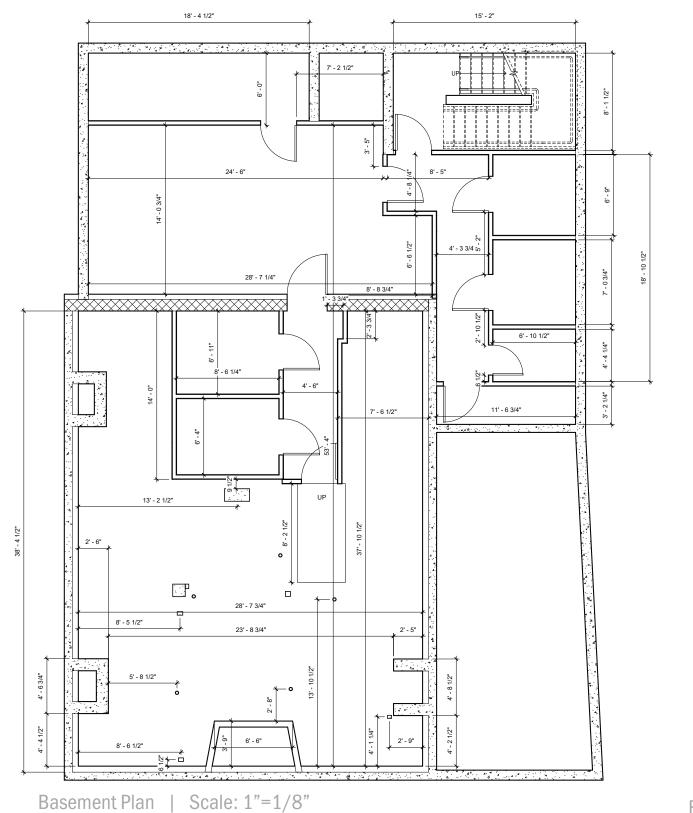

### **EXISTING PLANS**

# EXISTING PLANS

6' - 11 1/4"

Existing Elevation - North | Scale: 1"=1/8"

Existing Elevation - East | Scale: 1"=1/8"

Existing Elevation - South | Scale: 1"=1/8"

Existing Elevation - West | Scale: 1"=1/8"