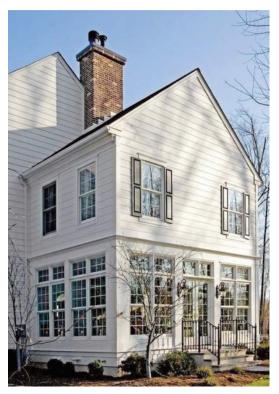

# **DESIGN PRECEDENT**

Existing raised panel facade

Raised panel with canopy space

Raised panel with wood clad above

Raised panel with clad and brick

Raised panel wood clad panel above

Raised panel with shed above