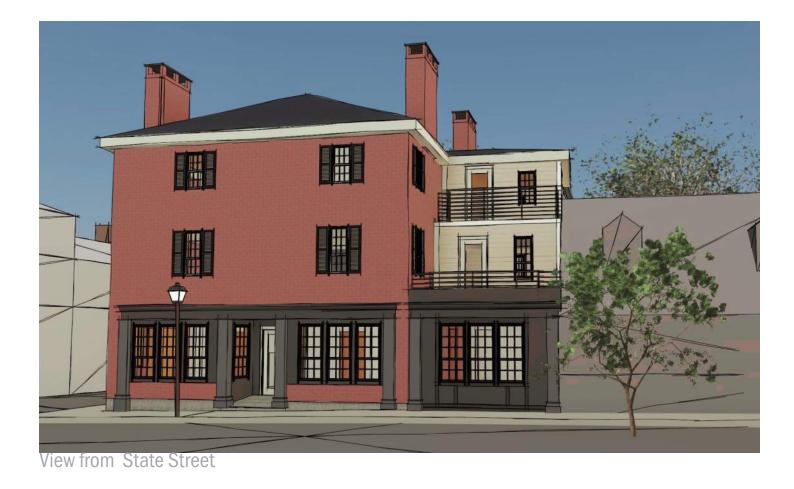

d panel with canopy space



Raised panel with wood clad above



Raised panel with clad and brick



Raised panel wood clad panel above



Raised panel with shed above



Raised panel facade - Symmetry



Raised panel facade abutting masonry

# MATERIALS



Grey Shingle -To match adjacent building



Yellow Lapped Siding

EPDM Rubber membrane roof



# **CONCEPT 1 ELEVATION**



Concept 1 Elevation - North | Scale: 1"=1/8"

#### **WINTER HOLBEN**

01 - 1st Floor 0' - 0"

02 - 2nd Floor 9' - 6"

03 - 3rd Floor 18' - 3"

Top of 3rd wall 25' - 0 3/4"

# **CONCEPT 1 ELEVATION**



Concept 1 Elevation - East | Scale: 1"=1/8"

### **WINTER HOLBEN**

01 - 1st Floor 0' - 0"

02 - 2nd Floor 9' - 6"

Top of 3rd wall 25' - 0 3/4"

04 - Bottom of Roof - Ridge - 32' - 8"

# CONCEPT 1



Aerial











View from Atkinson Street

# **CONCEPT 2 ELEVATION**



Concept 2 Elevation - North | Scale: 1"=1/8"

#### **WINTER HOLBEN**

01 - 1st Floor 0' - 0"

02 - 2nd Floor 9' - 6"

03 - 3rd Floor 18' - 3"

Top of 3rd wall 25' - 0 3/4"

# **CONCEPT 2 ELEVATION**



Concept 2 Elevation - East | Scale: 1"=1/8"

### **WINTER HOLBEN**

01 - 1st Floor 0' - 0"

# CONCEPT 2



Aerial









View from State Street



View from Atkinson Street

# SECTION