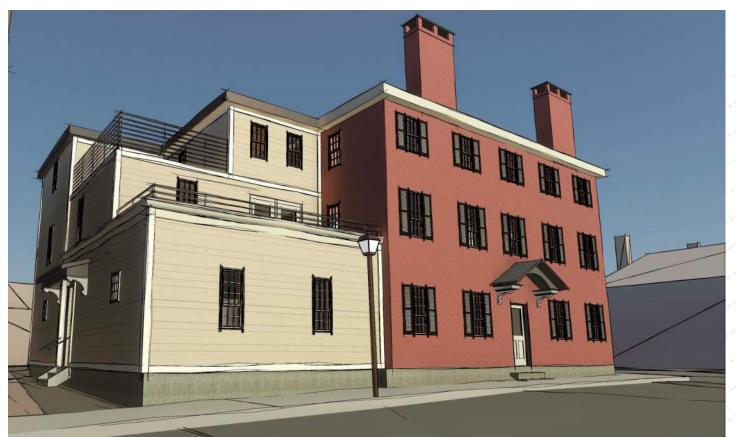

panel with canopy space



Raised panel with wood clad above



Raised panel with clad and brick



Raised panel wood clad panel above



Raised panel with shed above



Raised panel facade - Symmetry



Raised panel facade abutting masonry

# MATERIALS



Grey Shingle -To match adjacent building



Yellow Lapped Siding

EPDM Rubber membrane roof



# **CONCEPT 1 ELEVATION**



Concept 1 Elevation - North | Scale: 1"=1/8"

#### **WINTER HOLBEN**

01 - 1st Floor 0' - 0"

02 - 2nd Floor 9' - 6"

03 - 3rd Floor 18' - 3"

Top of 3rd wall 25' - 0 3/4"

# **CONCEPT 1 ELEVATION**



Concept 1 Elevation - East | Scale: 1"=1/8"

### **WINTER HOLBEN**

01 - 1st Floor 0' - 0"

02 - 2nd Floor 9' - 6"

Top of 3rd wall 25' - 0 3/4"

04 - Bottom of Roof - Ridge - 32' - 8"

# CONCEPT 1



Aerial











View from Atkinson Street

# **CONCEPT 2 ELEVATION**



Concept 2 Elevation - North | Scale: 1"=1/8"

#### **WINTER HOLBEN**

01 - 1st Floor 0' - 0"

02 - 2nd Floor 9' - 6"

03 - 3rd Floor 18' - 3"

Top of 3rd wall 25' - 0 3/4"

# **CONCEPT 2 ELEVATION**



Concept 2 Elevation - East | Scale: 1"=1/8"

### **WINTER HOLBEN**

01 - 1st Floor 0' - 0"

# CONCEPT 2



Aerial









View from State Street



View from Atkinson Street

# SECTION