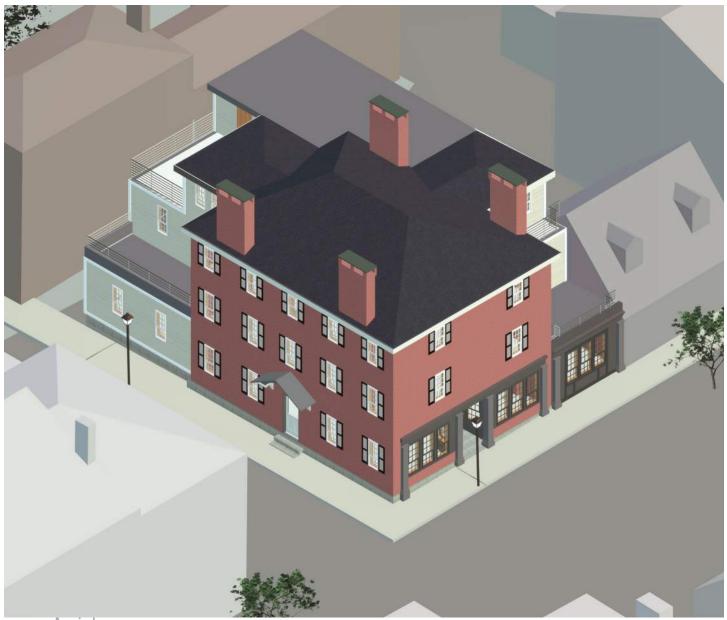

facade



Raised panel with canopy space



Raised panel with wood clad above



Raised panel with clad and brick



Raised panel wood clad panel above



Raised panel with shed above



Raised panel facade - Symmetry



Raised panel facade abutting masonry

# MATERIALS



Grey Shingle -To match adjacent building



Yellow Lapped Siding

EPDM Rubber membrane roof



# **CONCEPT 1 ELEVATION**



Concept 1 Elevation - North | Scale: 1"=1/8"

#### **WINTER HOLBEN**

01 - 1st Floor 0' - 0"

02 - 2nd Floor 9' - 6"

03 - 3rd Floor 18' - 3"

Top of 3rd wall 25' - 0 3/4"

# **CONCEPT 1 ELEVATION**



Concept 1 Elevation - East | Scale: 1"=1/8"

### **WINTER HOLBEN**

01 - 1st Floor 0' - 0"

02 - 2nd Floor 9' - 6"

Top of 3rd wall 25' - 0 3/4"

04 - Bottom of Roof - Ridge - 32' - 8"

# CONCEPT 1



Aerial











View from Atkinson Street

# **CONCEPT 2 ELEVATION**



Concept 2 Elevation - North | Scale: 1"=1/8"

#### **WINTER HOLBEN**

01 - 1st Floor 0' - 0"

02 - 2nd Floor 9' - 6"

03 - 3rd Floor 18' - 3"

Top of 3rd wall 25' - 0 3/4"

# **CONCEPT 2 ELEVATION**



Concept 2 Elevation - East | Scale: 1"=1/8"

### **WINTER HOLBEN**

01 - 1st Floor 0' - 0"

# CONCEPT 2



Aerial









View from State Street



View from Atkinson Street

# SECTION