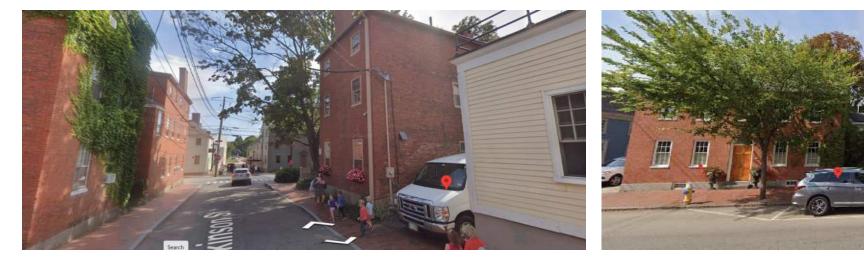

# 96 STATE STREET PORTSMOUTH, NH Context, Precedent + Concept Review

July 17TH 2024



### SITE CONTEXT















### **EXISTING PLANS**





# EXISTING PLANS





6' - 11 1/4"





Existing Elevation - North | Scale: 1"=1/8"



Existing Elevation - East | Scale: 1"=1/8"



Existing Elevation - South | Scale: 1"=1/8"



Existing Elevation - West | Scale: 1"=1/8"

# **DESIGN PRECEDENT**



Existing raised panel facade



Raised panel with canopy space



Raised panel with wood clad above



Raised panel with clad and brick



Raised panel wood clad panel above



Raised panel with shed above



Raised panel facade - Symmetry



Raised panel facade abutting masonry

# MATERIALS



Grey Shingle -To match adjacent building



Yellow Lapped Siding

EPDM Rubber membrane roof



# **CONCEPT 1 ELEVATION**



Concept 1 Elevation - North | Scale: 1"=1/8"

#### **WINTER HOLBEN**

01 - 1st Floor 0' - 0"

02