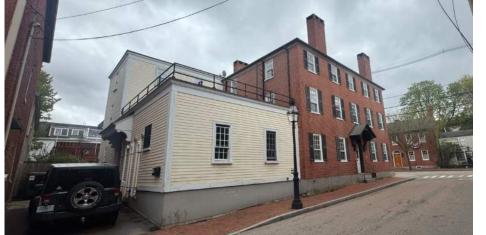

# 96 STATE STREET PORTSMOUTH, NH Context, Precedent + Concept Review

July 17TH 2024



### SITE CONTEXT















### **EXISTING PLANS**





# EXISTING PLANS





6' - 11 1/4"





Existing Elevation - North | Scale: 1"=1/8"



Existing Elevation - East | Scale: 1"=1/8"



Existing Elevation - South | Scale: 1"=1/8"



Existing Elevation - West | Scale: 1"=1/8"

# **DESIGN PRECEDENT**



Existing raised panel facade



Raised panel with canopy space



Raised panel with wood clad above



Raised panel with clad and brick



Raised panel wood clad panel above



Raised panel with shed above



Raised panel facade - Symmetry



Raised panel facade abutting masonry

# MATERIALS



Grey Shingle -To match adjacent building



Yellow Lapped Siding

EPDM Rubber membrane roof



# **CONCEPT 1 ELEVATION**



Concept 1 Elevation - North | Scale: 1"=1/8"

#### **WINTER HOLBEN**

01 - 1st Floor 0' - 0"