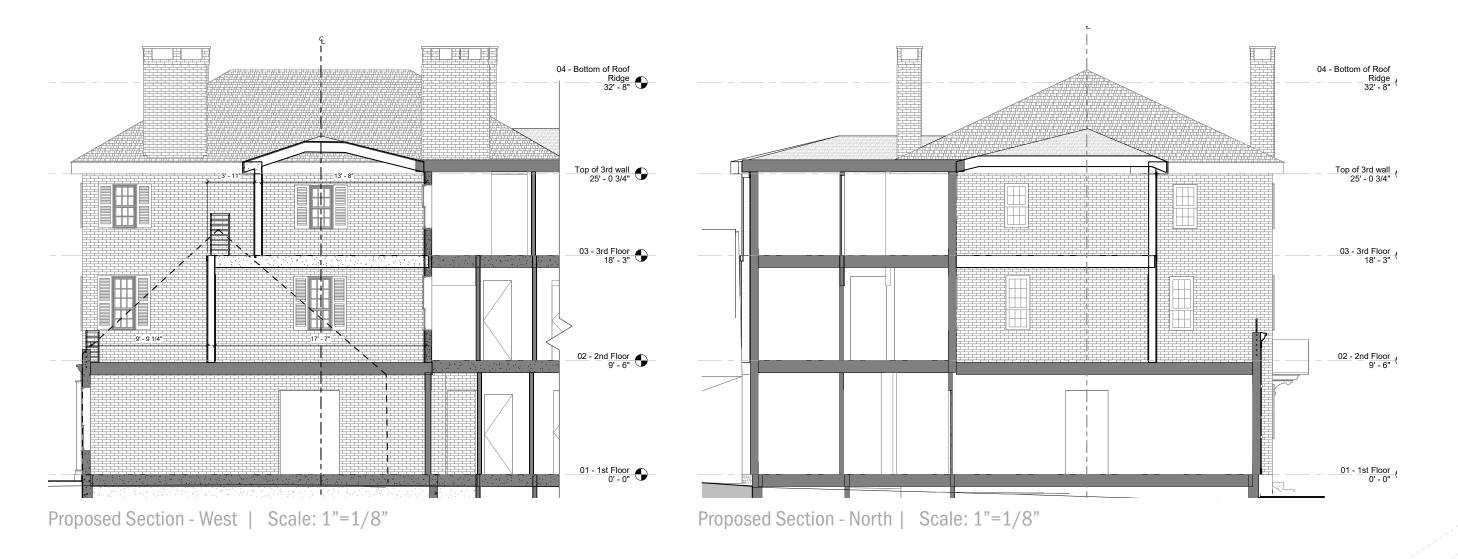

**

01 - 1st Floor 0' - 0"

02 - 2nd Floor 9' - 6"

03 - 3rd Floor 18' - 3"

Top of 3rd wall 25' - 0 3/4"

# **CONCEPT 1 ELEVATION**



Concept 1 Elevation - East | Scale: 1"=1/8"

### **WINTER HOLBEN**

01 - 1st Floor 0' - 0"

02 - 2nd Floor 9' - 6"

Top of 3rd wall 25' - 0 3/4"

04 - Bottom of Roof - Ridge - 32' - 8"

# CONCEPT 1



Aerial











View from Atkinson Street

# **CONCEPT 2 ELEVATION**



Concept 2 Elevation - North | Scale: 1"=1/8"

#### **WINTER HOLBEN**

01 - 1st Floor 0' - 0"

02 - 2nd Floor 9' - 6"

03 - 3rd Floor 18' - 3"

Top of 3rd wall 25' - 0 3/4"

# **CONCEPT 2 ELEVATION**



Concept 2 Elevation - East | Scale: 1"=1/8"

### **WINTER HOLBEN**

01 - 1st Floor 0' - 0"

# CONCEPT 2



Aerial









View from State Street



View from Atkinson Street

# SECTION