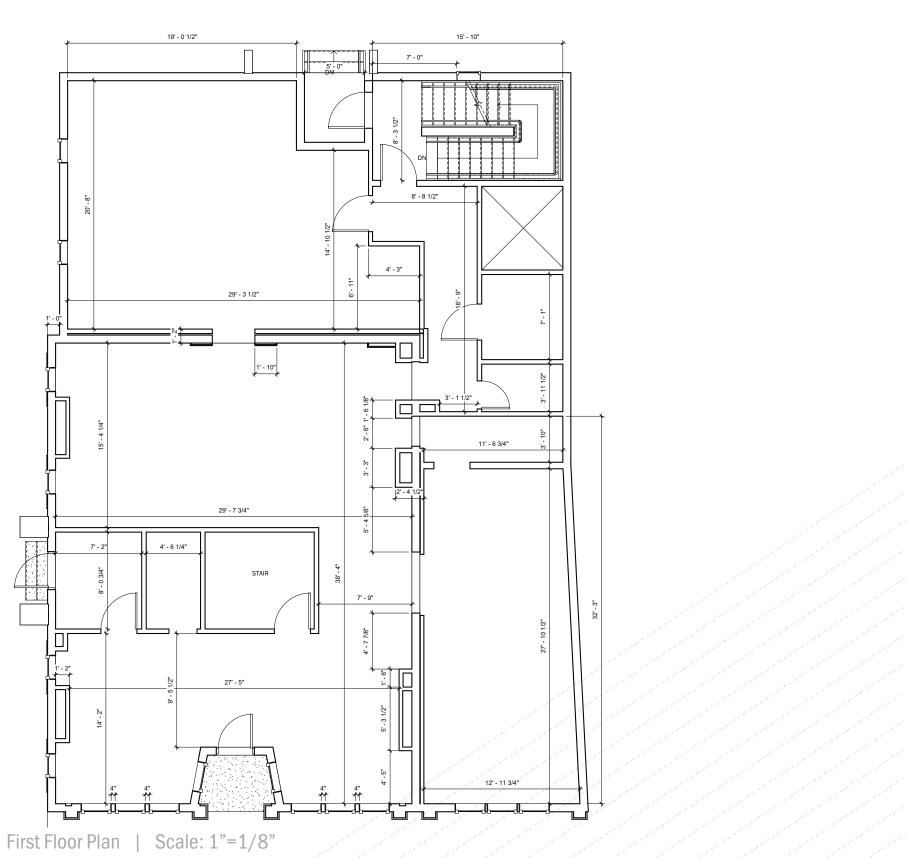

### **EXISTING PLANS**

# EXISTING PLANS

6' - 11 1/4"

Existing Elevation - North | Scale: 1"=1/8"

Existing Elevation - East | Scale: 1"=1/8"

Existing Elevation - South | Scale: 1"=1/8"

Existing Elevation - West | Scale: 1"=1/8"