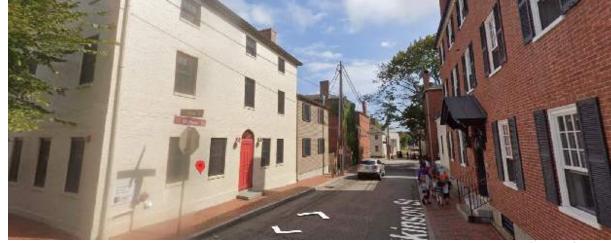

# 96 STATE STREET PORTSMOUTH, NH Context, Precedent + Concept Review

July 17TH 2024



### SITE CONTEXT















### **EXISTING PLANS**





# EXISTING PLANS





6' - 11 1/4"





Existing Elevation - North | Scale: 1"=1/8"



Existing Elevation - East | Scale: 1"=1/8"



Existing Elevation - South | Scale: 1"=1/8"



Existing Elevation - West | Scale: 1"=1/8"

# **DESIGN PRECEDENT**



Existing raised panel facade



Raised panel with canopy space



Raised panel with wood clad above



Raised panel with clad and brick



Raised panel wood clad panel above



Raised panel with shed above



Raised panel facade - Symmetry



Raised panel facade abutting masonry

# MATERIALS



Grey Shingle -To match adjacent building



Yellow Lapped Siding

EPDM Rubber membrane roof



# **CONCEPT 1 ELEVATION**



Concept 1 Elevation - North | Scale: 1"=1/8"

#### **WINTER HOLBEN**

01 - 1st Floor 0' - 0"