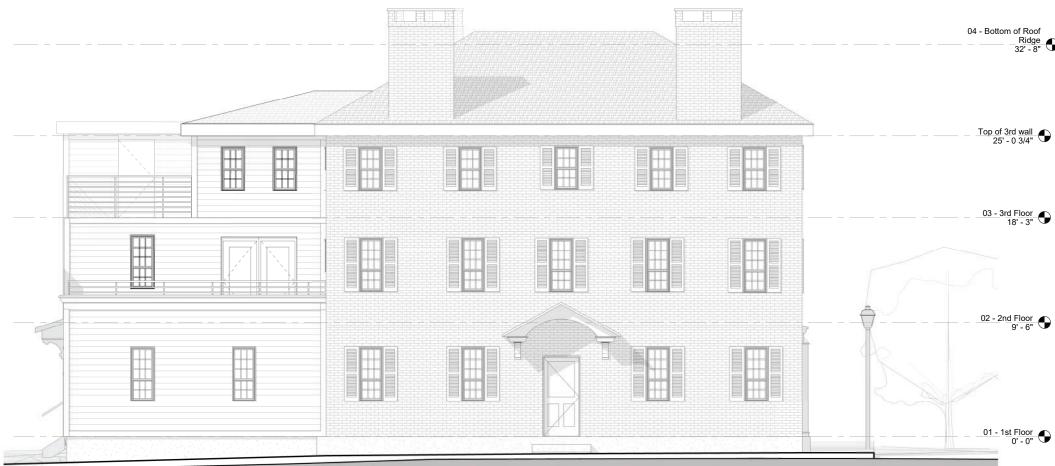

# **CONCEPT 1 ELEVATION**

Concept 1 Elevation - East | Scale: 1"=1/8"

### **WINTER HOLBEN**

01 - 1st Floor 0' - 0"

02 - 2nd Floor 9' - 6"

Top of 3rd wall 25' - 0 3/4"

04 - Bottom of Roof - Ridge - 32' - 8"