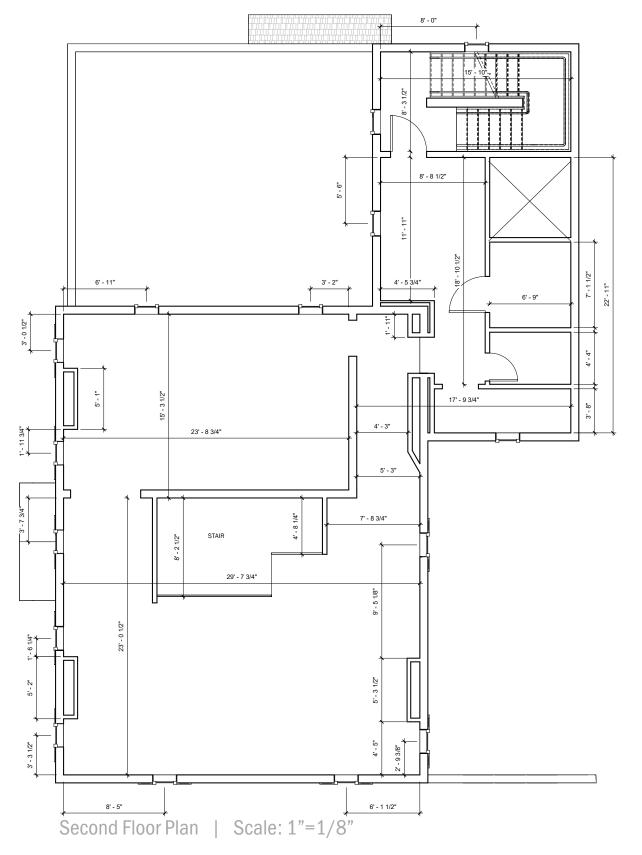

### **EXISTING PLANS**

# EXISTING PLANS

6' - 11 1/4"

Existing Elevation - North | Scale: 1"=1/8"

Existing Elevation - East | Scale: 1"=1/8"

Existing Elevation - South | Scale: 1"=1/8"

Existing Elevation - West | Scale: 1"=1/8"