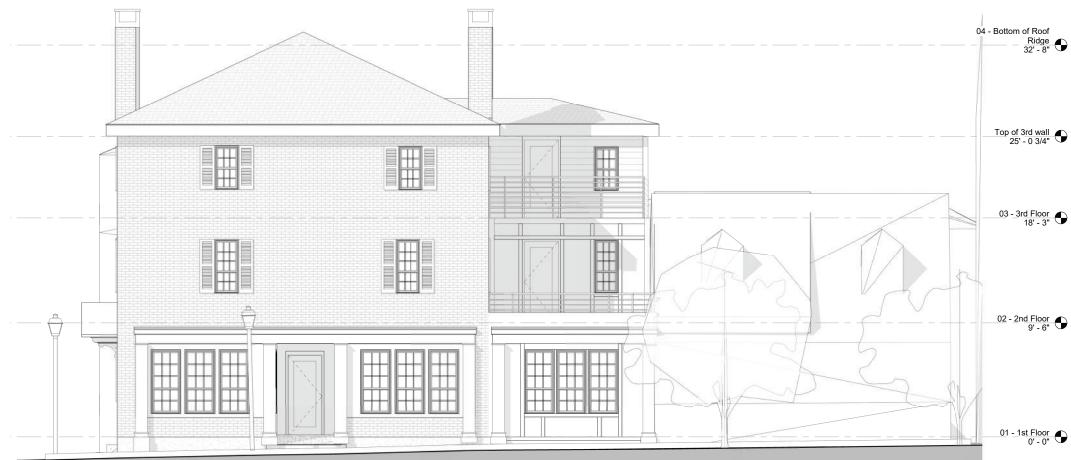

# **CONCEPT 1 ELEVATION**

Concept 1 Elevation - East | Scale: 1"=1/8"

### **WINTER HOLBEN**

01 - 1st Floor 0' - 0"

02 - 2nd Floor 9' - 6"

Top of 3rd wall 25' - 0 3/4"

04 - Bottom of Roof - Ridge - 32' - 8"