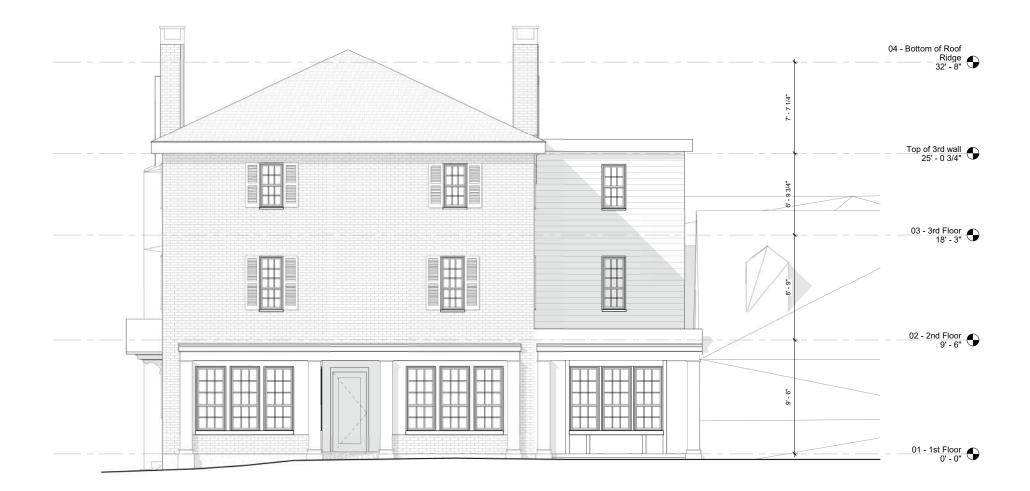

# EXISTING PLANS

6' - 11 1/4"

Existing Elevation - North | Scale: 1"=1/8"

Existing Elevation - East | Scale: 1"=1/8"

Existing Elevation - South | Scale: 1"=1/8"

Existing Elevation - West | Scale: 1"=1/8"