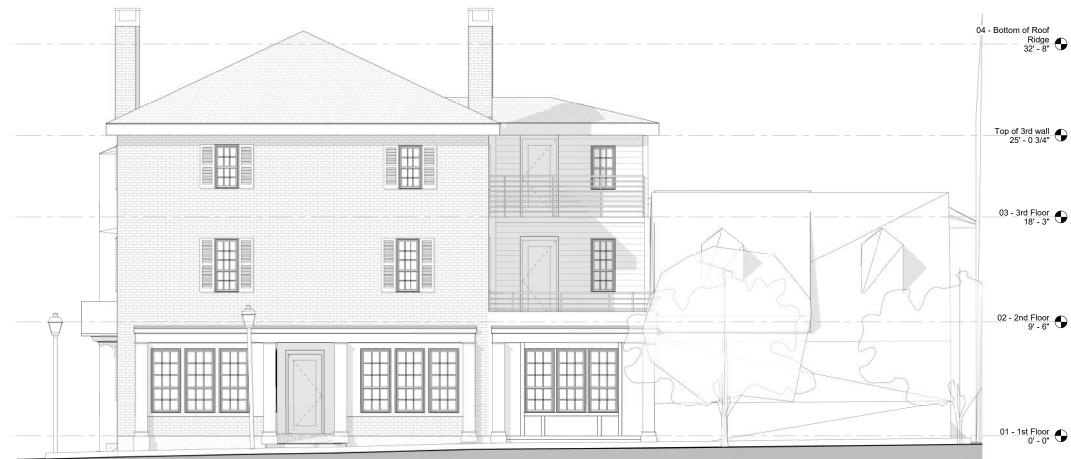

# **CONCEPT 1 ELEVATION**

Concept 1 Elevation - East | Scale: 1"=1/8"

### **WINTER HOLBEN**

01 - 1st Floor 0' - 0"

02 - 2nd Floor 9' - 6"

Top of 3rd wall 25' - 0 3/4"

04 - Bottom of Roof - Ridge - 32' - 8"