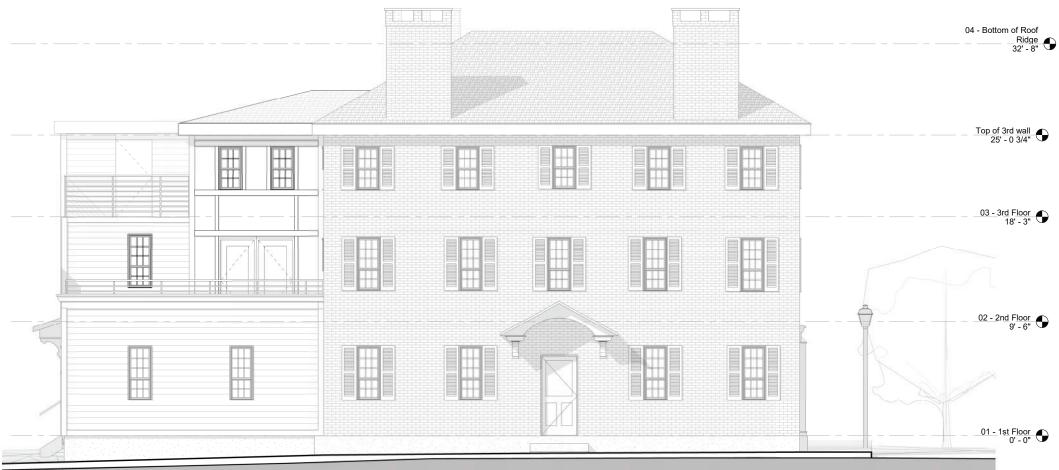

# **CONCEPT 1 ELEVATION**

Concept 1 Elevation - East | Scale: 1"=1/8"

### **WINTER HOLBEN**

01 - 1st Floor 0' - 0"

02 - 2nd Floor 9' - 6"

Top of 3rd wall 25' - 0 3/4"

04 - Bottom of Roof - Ridge - 32' - 8"