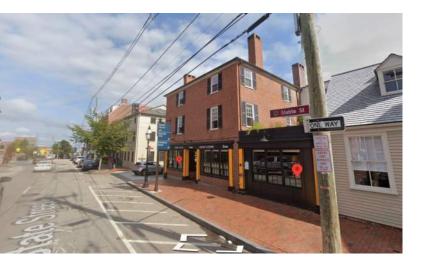

# 96 STATE STREET PORTSMOUTH, NH Context, Precedent + Concept Review

July 17TH 2024



### SITE CONTEXT















### **EXISTING PLANS**





# EXISTING PLANS





6' - 11 1/4"





Existing Elevation - North | Scale: 1"=1/8"



Existing Elevation - East | Scale: 1"=1/8"



Existing Elevation - South | Scale: 1"=1/8"



Existing Elevation - West | Scale: 1"=1/8"

# **DESIGN PRECEDENT**



Existing raised panel facade



Raised panel with canopy space



Raised panel with wood clad above



Raised panel with clad and brick



Raised panel wood clad panel above



Raised panel with shed above



Raised panel facade - Symmetry



Raised panel facade abutting masonry

# MATERIALS



Grey Shingle -To match adjacent building



Yellow Lapped Siding

EPDM Rubber membrane roof



# **CONCEPT 1 ELEVATION**



Concept 1 Elevation - North | Scale: 1"=1/8"

#### **WINTER HOLBEN**

01 - 1st Floor 0' - 0"

02 -