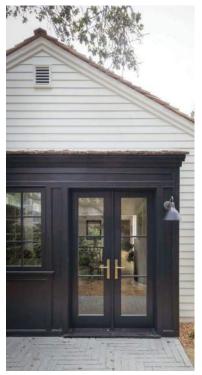

# **DESIGN PRECEDENT**

Existing raised panel facade

Raised panel with canopy space

Raised panel with wood clad above

Raised panel with clad and brick

Raised panel wood clad panel above

Raised panel with shed above

Raised panel facade - Symmetry

Raised panel facade abutting masonry