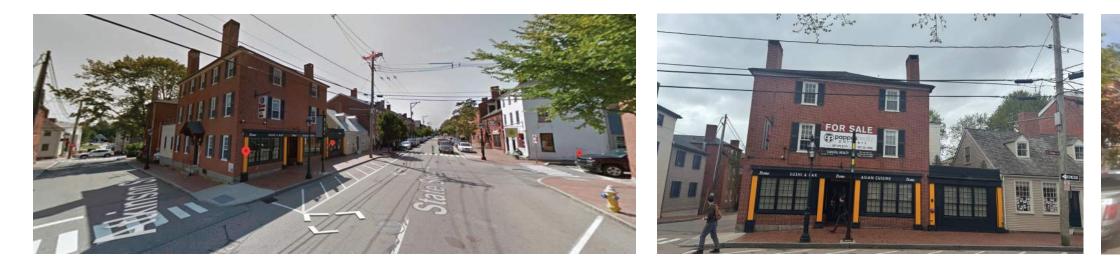

# 96 STATE STREET PORTSMOUTH, NH Context, Precedent + Concept Review

July 17TH 2024



### SITE CONTEXT















### **EXISTING PLANS**





# EXISTING PLANS





6' - 11 1/4"





Existing Elevation - North | Scale: 1"=1/8"



Existing Elevation - East | Scale: 1"=1/8"



Existing Elevation - South | Scale: 1"=1/8"



Existing Elevation - West | Scale: 1"=1/8"

# **DESIGN PRECEDENT**



Existing raised panel facade



Raised panel with canopy space



Raised panel with wood clad above



Raised panel with clad and brick



Raised panel wood clad panel above



Raised panel with shed above



Raised panel facade - Symmetry



Raised panel facade abutting masonry

# MATERIALS



Grey Shingle -To match adjacent building



Yellow Lapped Siding

EPDM Rubber membrane roof



# **CONCEPT 1 ELEVATION**



Concept 1 Elevation - North | Scale: 1"=1/8"

#### **WINTER HOLBEN**

01 - 1st Floor 0'