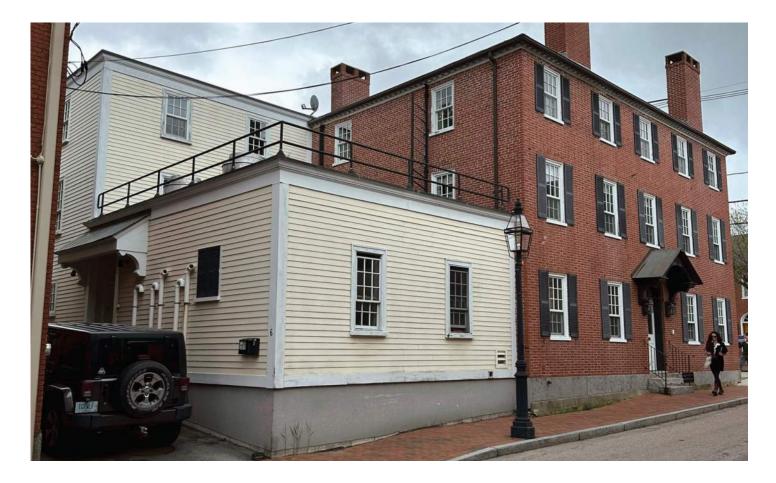

sed panel with canopy space



Raised panel with wood clad above



Raised panel with clad and brick



Raised panel wood clad panel above



Raised panel with shed above



Raised panel facade - Symmetry



Raised panel facade abutting masonry

# MATERIALS



Grey Shingle -To match adjacent building



Yellow Lapped Siding

EPDM Rubber membrane roof



# **CONCEPT 1 ELEVATION**



Concept 1 Elevation - North | Scale: 1"=1/8"

#### **WINTER HOLBEN**

01 - 1st Floor 0' - 0"

02 - 2nd Floor 9' - 6"

03 - 3rd Floor 18' - 3"

Top of 3rd wall 25' - 0 3/4"

# **CONCEPT 1 ELEVATION**



Concept 1 Elevation - East | Scale: 1"=1/8"

### **WINTER HOLBEN**

01 - 1st Floor 0' - 0"

02 - 2nd Floor 9' - 6"

Top of 3rd wall 25' - 0 3/4"

04 - Bottom of Roof - Ridge - 32' - 8"

# CONCEPT 1



Aerial











View from Atkinson Street

# **CONCEPT 2 ELEVATION**



Concept 2 Elevation - North | Scale: 1"=1/8"

#### **WINTER HOLBEN**

01 - 1st Floor 0' - 0"

02 - 2nd Floor 9' - 6"

03 - 3rd Floor 18' - 3"

Top of 3rd wall 25' - 0 3/4"

# **CONCEPT 2 ELEVATION**



Concept 2 Elevation - East | Scale: 1"=1/8"

### **WINTER HOLBEN**

01 - 1st Floor 0' - 0"

# CONCEPT 2



Aerial









View from State Street



View from Atkinson Street

# SECTION