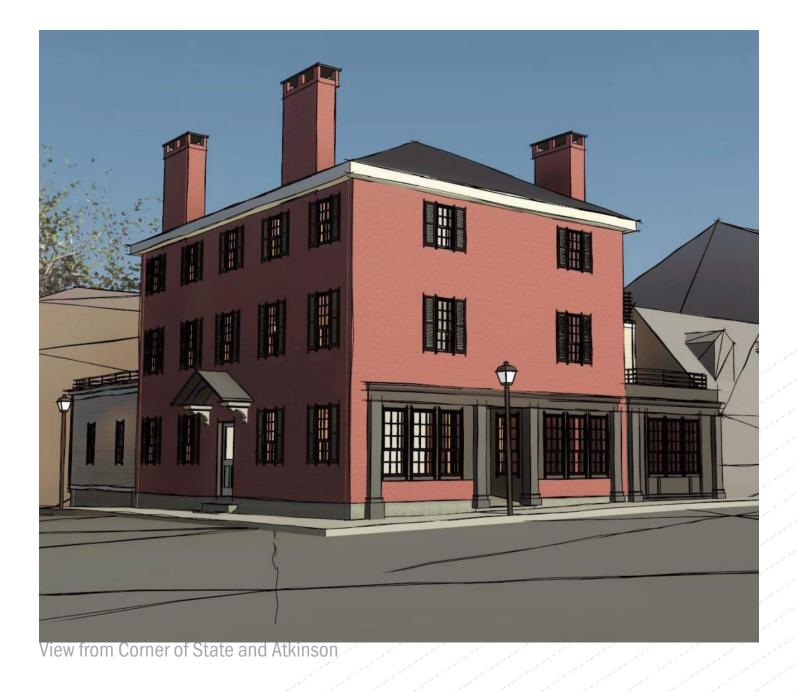

Raised panel with canopy space



Raised panel with wood clad above



Raised panel with clad and brick



Raised panel wood clad panel above



Raised panel with shed above



Raised panel facade - Symmetry



Raised panel facade abutting masonry

# MATERIALS



Grey Shingle -To match adjacent building



Yellow Lapped Siding

EPDM Rubber membrane roof



# **CONCEPT 1 ELEVATION**



Concept 1 Elevation - North | Scale: 1"=1/8"

#### **WINTER HOLBEN**

01 - 1st Floor 0' - 0"

02 - 2nd Floor 9' - 6"

03 - 3rd Floor 18' - 3"

Top of 3rd wall 25' - 0 3/4"

# **CONCEPT 1 ELEVATION**



Concept 1 Elevation - East | Scale: 1"=1/8"

### **WINTER HOLBEN**

01 - 1st Floor 0' - 0"

02 - 2nd Floor 9' - 6"

Top of 3rd wall 25' - 0 3/4"

04 - Bottom of Roof - Ridge - 32' - 8"

# CONCEPT 1



Aerial











View from Atkinson Street

# **CONCEPT 2 ELEVATION**



Concept 2 Elevation - North | Scale: 1"=1/8"

#### **WINTER HOLBEN**

01 - 1st Floor 0' - 0"

02 - 2nd Floor 9' - 6"

03 - 3rd Floor 18' - 3"

Top of 3rd wall 25' - 0 3/4"

# **CONCEPT 2 ELEVATION**



Concept 2 Elevation - East | Scale: 1"=1/8"

### **WINTER HOLBEN**

01 - 1st Floor 0' - 0"

# CONCEPT 2



Aerial









View from State Street



View from Atkinson Street

# SECTION