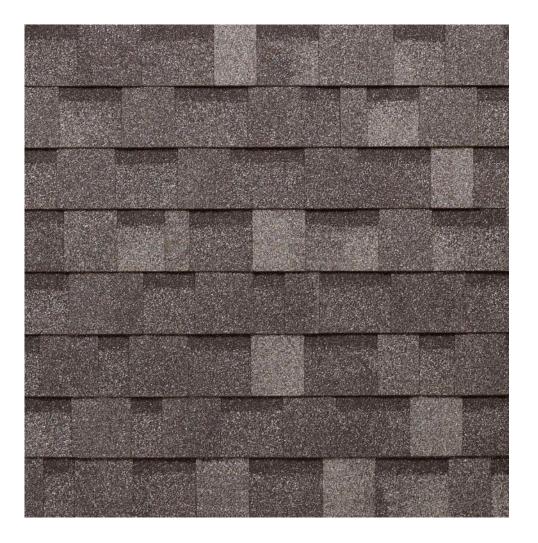

# MATERIALS

Grey Shingle -To match adjacent building

Yellow Lapped Siding

EPDM Rubber membrane roof