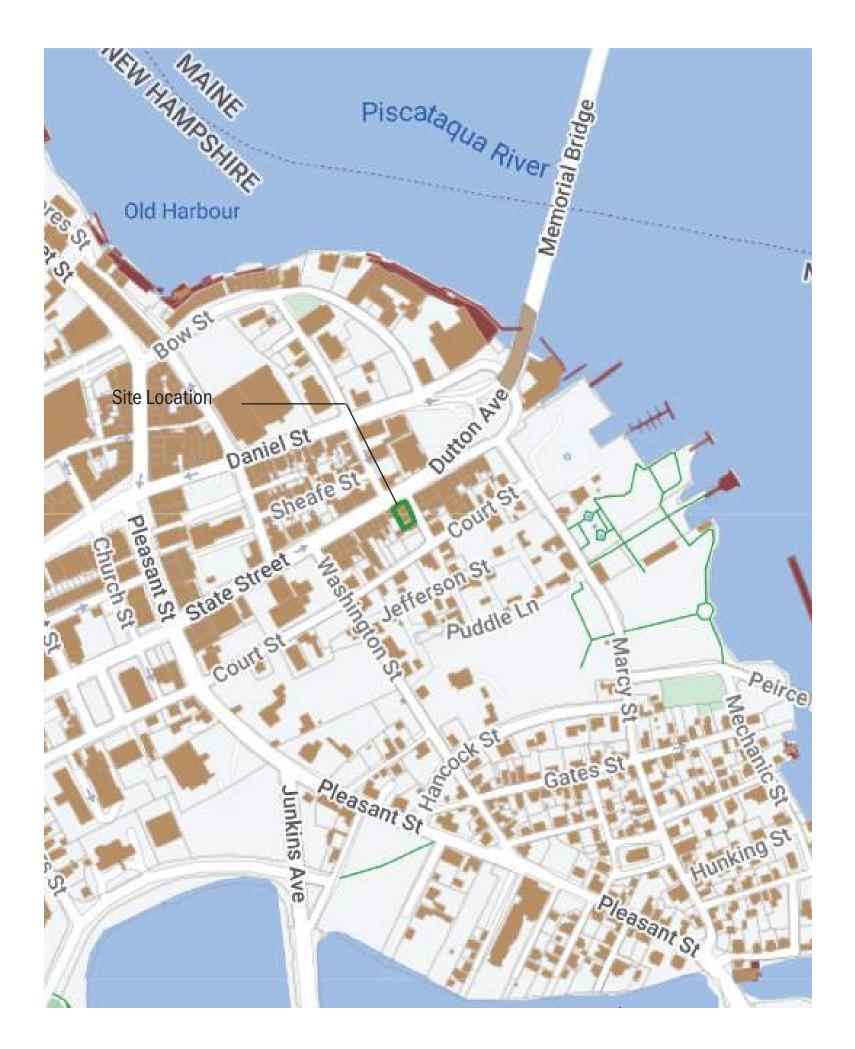

# 96 STATE STREET PORTSMOUTH, NH Context, Precedent + Concept Review

July 17TH 2024



### SITE CONTEXT















### **EXISTING PLANS**





# EXISTING PLANS





6' - 11 1/4"





Existing Elevation - North | Scale: 1"=1/8"



Existing Elevation - East | Scale: 1"=1/8"



Existing Elevation - South | Scale: 1"=1/8"



Existing Elevation - West | Scale: 1"=1/8"

# **DESIGN PRECEDENT**



Existing raised panel facade



Raised panel with canopy space



Raised panel with wood clad above



Raised panel with clad and brick



Raised panel wood clad panel above



Raised panel with shed above



Raised panel facade - Symmetry



Raised panel facade abutting masonry

# MATERIALS



Grey Shingle -To match adjacent building



Yellow Lapped Siding

EPDM Rubber membrane roof



# **CONCE