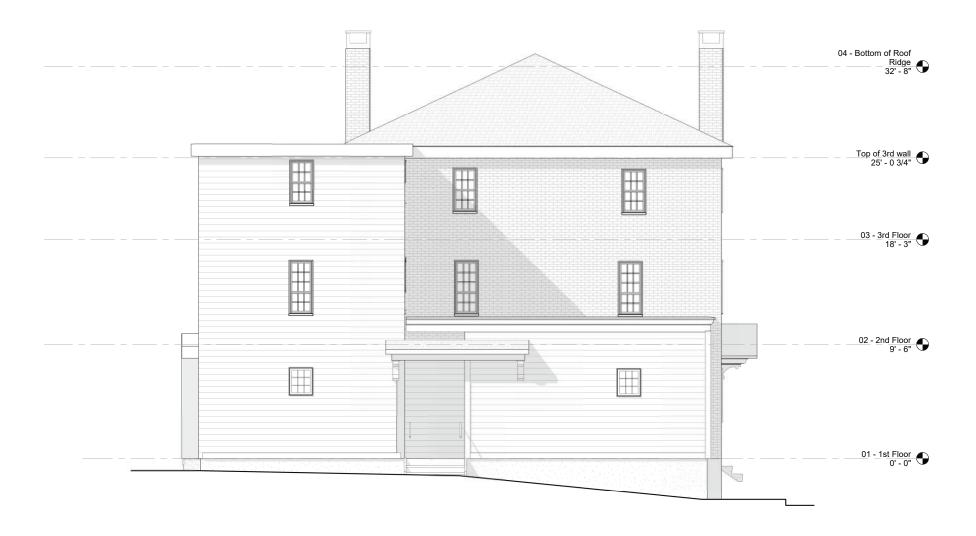

# EXISTING PLANS

6' - 11 1/4"

Existing Elevation - North | Scale: 1"=1/8"

Existing Elevation - East | Scale: 1"=1/8"

Existing Elevation - South | Scale: 1"=1/8"

Existing Elevation - West | Scale: 1"=1/8"