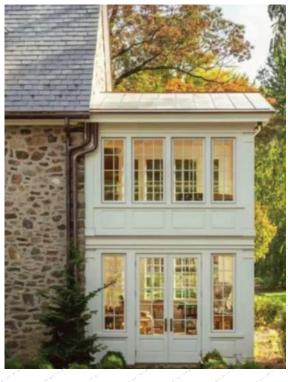

# **DESIGN PRECEDENT**

Existing raised panel facade

Raised panel with canopy space

Raised panel with wood clad above

Raised panel with clad and brick

Raised panel wood clad panel above

Raised panel with shed above