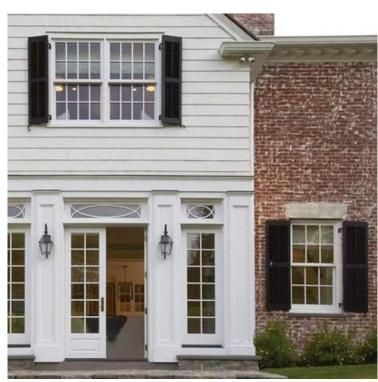

# **DESIGN PRECEDENT**

Existing raised panel facade

Raised panel with canopy space

Raised panel with wood clad above

Raised panel with clad and brick

Raised panel wood clad panel above

Raised panel with shed above

Raised panel facade - Symmetry

Raised panel facade abutting masonry