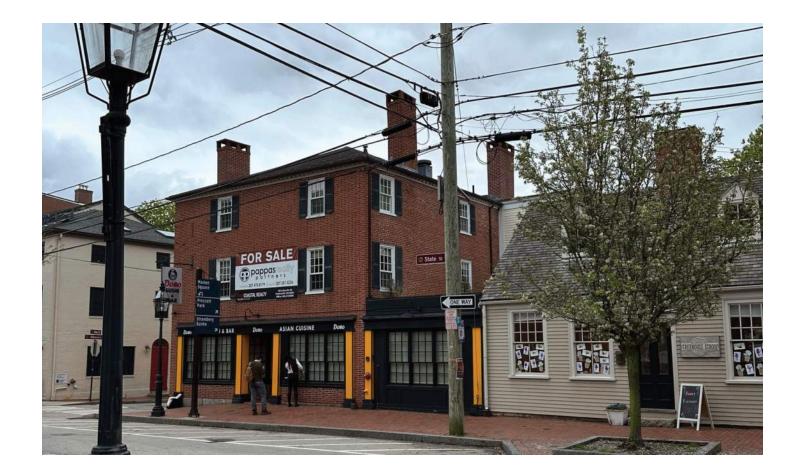

aised panel with canopy space



Raised panel with wood clad above



Raised panel with clad and brick



Raised panel wood clad panel above



Raised panel with shed above



Raised panel facade - Symmetry



Raised panel facade abutting masonry

# MATERIALS



Grey Shingle -To match adjacent building



Yellow Lapped Siding

EPDM Rubber membrane roof



# **CONCEPT 1 ELEVATION**



Concept 1 Elevation - North | Scale: 1"=1/8"

#### **WINTER HOLBEN**

01 - 1st Floor 0' - 0"

02 - 2nd Floor 9' - 6"

03 - 3rd Floor 18' - 3"

Top of 3rd wall 25' - 0 3/4"

# **CONCEPT 1 ELEVATION**



Concept 1 Elevation - East | Scale: 1"=1/8"

### **WINTER HOLBEN**

01 - 1st Floor 0' - 0"

02 - 2nd Floor 9' - 6"

Top of 3rd wall 25' - 0 3/4"

04 - Bottom of Roof - Ridge - 32' - 8"

# CONCEPT 1



Aerial











View from Atkinson Street

# **CONCEPT 2 ELEVATION**



Concept 2 Elevation - North | Scale: 1"=1/8"

#### **WINTER HOLBEN**

01 - 1st Floor 0' - 0"

02 - 2nd Floor 9' - 6"

03 - 3rd Floor 18' - 3"

Top of 3rd wall 25' - 0 3/4"

# **CONCEPT 2 ELEVATION**



Concept 2 Elevation - East | Scale: 1"=1/8"

### **WINTER HOLBEN**

01 - 1st Floor 0' - 0"

# CONCEPT 2



Aerial









View from State Street



View from Atkinson Street

# SECTION