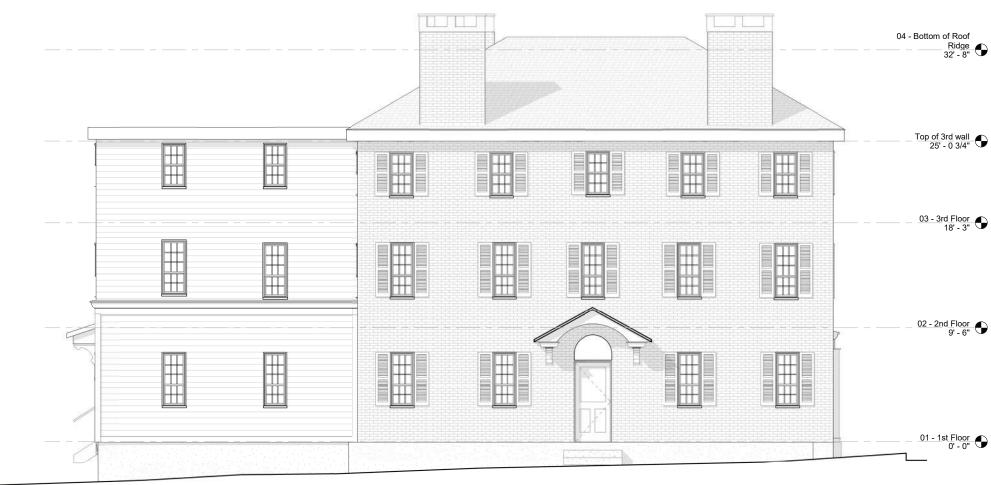

# EXISTING PLANS

6' - 11 1/4"

Existing Elevation - North | Scale: 1"=1/8"

Existing Elevation - East | Scale: 1"=1/8"

Existing Elevation - South | Scale: 1"=1/8"

Existing Elevation - West | Scale: 1"=1/8"