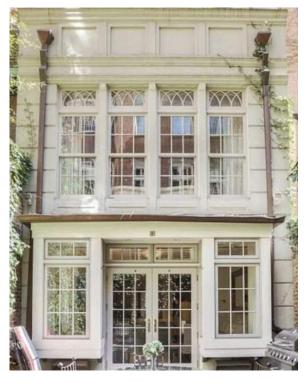

# **DESIGN PRECEDENT**

Existing raised panel facade

Raised panel with canopy space

Raised panel with wood clad above

Raised panel with clad and brick

Raised panel wood clad panel above

Raised panel with shed above

Raised panel facade - Symmetry

Raised panel facade abutting masonry