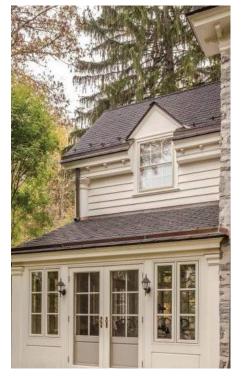

# **DESIGN PRECEDENT**

Existing raised panel facade

Raised panel with canopy space

Raised panel with wood clad above

Raised panel with clad and brick

Raised panel wood clad panel above

Raised panel with shed above