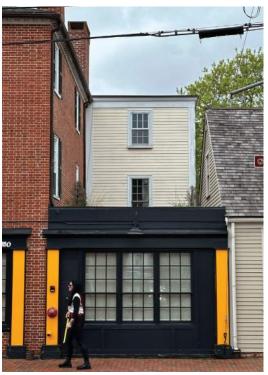

# 96 STATE STREET PORTSMOUTH, NH Context, Precedent + Concept Review

July 17TH 2024



### SITE CONTEXT















### **EXISTING PLANS**





# EXISTING PLANS





6' - 11 1/4"





Existing Elevation - North | Scale: 1"=1/8"



Existing Elevation - East | Scale: 1"=1/8"



Existing Elevation - South | Scale: 1"=1/8"



Existing Elevation - West | Scale: 1"=1/8"

# **DESIGN PRECEDENT**



Existing raised panel facade



Raised panel with canopy space



Raised panel with wood clad above



Raised panel with clad and brick



Raised panel wood clad panel above



Raised panel with shed above



Raised panel facade - Symmetry



Raised panel facade abutting masonry

# MATERIALS



Grey Shingle -To match adjacent building



Yellow Lapped Siding

EPDM Rubber membrane roof



# **CONCEPT 1 ELEVATION**



Concept 1 Elevation - North | Scale: 1"=1/8"

#### **WINTER HOLBEN**

01 - 1st Floor 0' - 0"

02 - 2nd Floor 9' - 6"

03 - 3rd Floor 18' - 3"

Top of 3rd wall 25' - 0 3/4"

# **CONCEPT 1 ELEVATION**



Concept 1 Elevation - East | Scale: 1"=1/8"

### **WINTER HOLBEN**

01 - 1st Floor 0' - 0"

02 - 2nd Floor 9' - 6"

Top of 3rd wall 25' - 0 3/4"

04 - Bottom of Roof - Ridge -