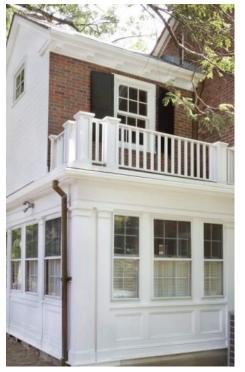

# **DESIGN PRECEDENT**

Existing raised panel facade

Raised panel with canopy space

Raised panel with wood clad above

Raised panel with clad and brick

Raised panel wood clad panel above

Raised panel with shed above

Raised panel facade - Symmetry

Raised panel facade abutting masonry