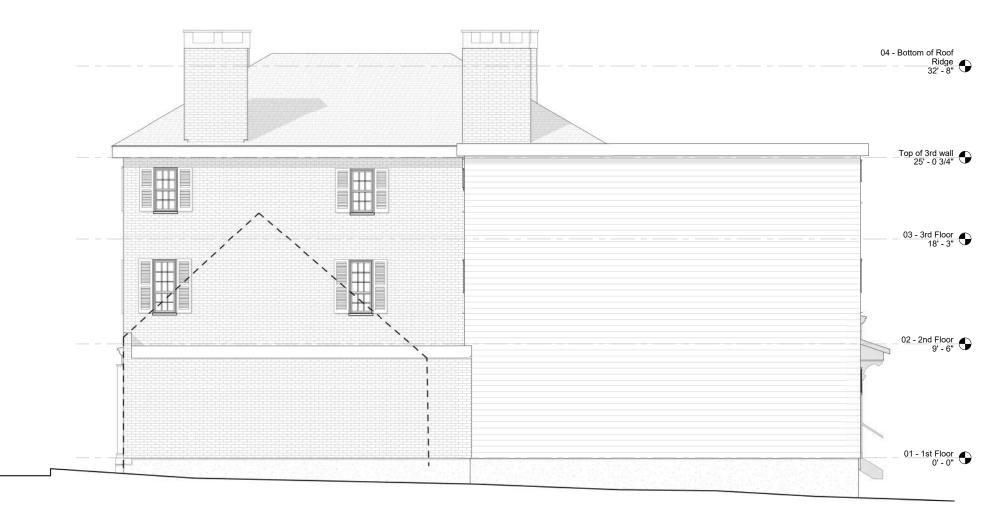

# EXISTING PLANS

6' - 11 1/4"

Existing Elevation - North | Scale: 1"=1/8"

Existing Elevation - East | Scale: 1"=1/8"

Existing Elevation - South | Scale: 1"=1/8"

Existing Elevation - West | Scale: 1"=1/8"