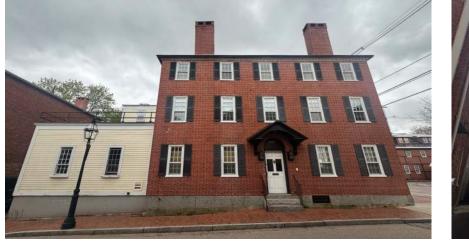

# 96 STATE STREET PORTSMOUTH, NH Context, Precedent + Concept Review

July 17TH 2024



### SITE CONTEXT















### **EXISTING PLANS**





# EXISTING PLANS





6' - 11 1/4"





Existing Elevation - North | Scale: 1"=1/8"



Existing Elevation - East | Scale: 1"=1/8"



Existing Elevation - South | Scale: 1"=1/8"



Existing Elevation - West | Scale: 1"=1/8"

# **DESIGN PRECEDENT**



Existing raised panel facade



Raised panel with canopy space



Raised panel with wood clad above



Raised panel with clad and brick



Raised panel wood clad panel above



Raised panel with shed above



Raised panel facade - Symmetry



Raised panel facade abutting masonry

# MATERIALS



Grey Shingle -To match adjacent building



Yellow Lapped Siding

EPDM Rubber membrane roof



# **CONCEPT 1 ELEVATION**



Concept 1 Elevation - North | Scale: 1"=1/8"

#### **WINTER HOLBEN**

01 - 1st Floor 0' -