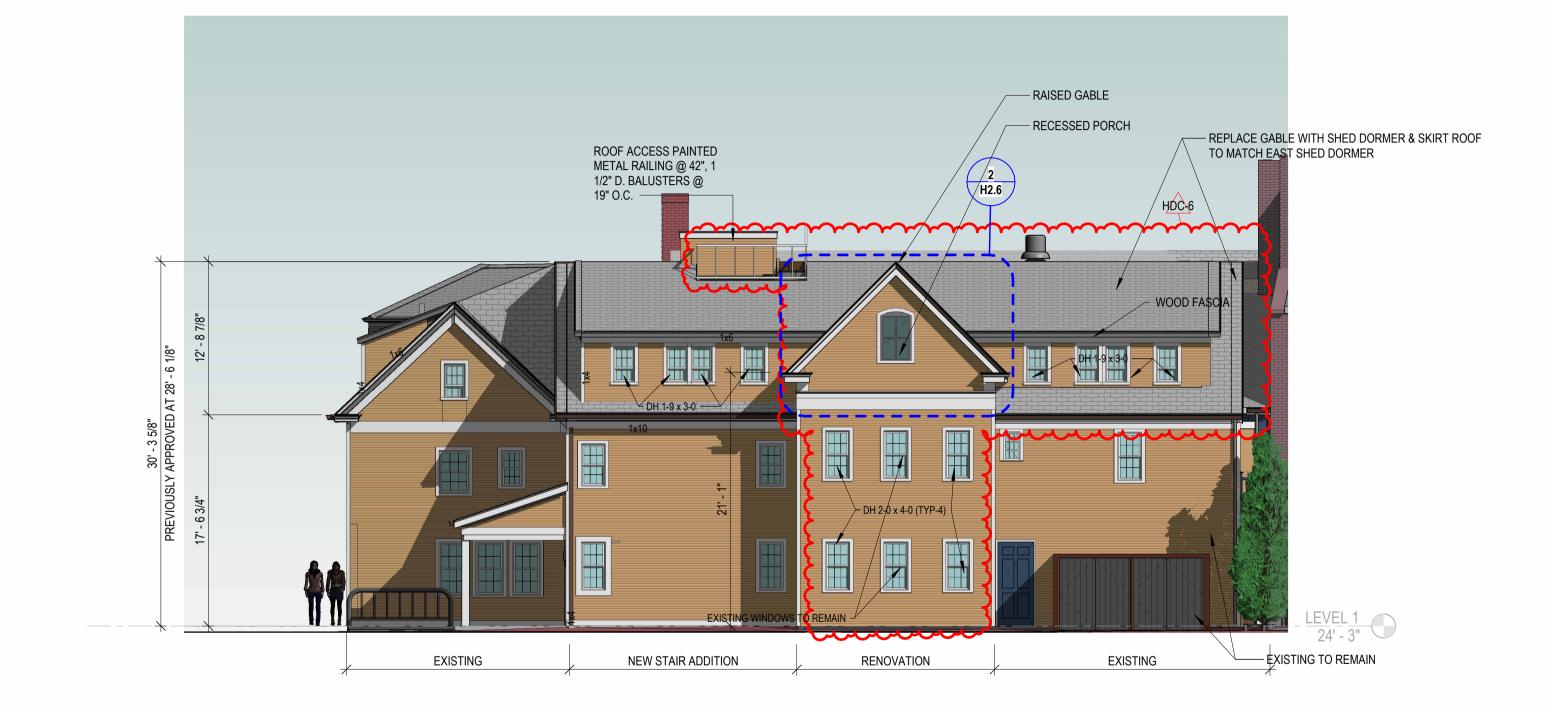

## REVISIONS TO PREVIOUSLY APPROVED APPLICATION

 RAISE CENTER REAR GABLE, ADD RECESSED PORCH
CHANGE REAR WEST GABLE TO SHED DORMER.
EXTEND FLAT ROOF BEHIND GABLES
ADD FOUR WINDOWS TO EXISTING REAR CENTER GABLE
GUARDRAIL @ SHEAFE ST ROOF CHANGED
FRONT ENTRY DOOR CHANGED FROM DOUBLE TO SINGLE WITH SOLID PANELED SIDELITES

## - CHANGE GABLE TO SHED

- RAISE GABLE WITH RECESSED PORCH