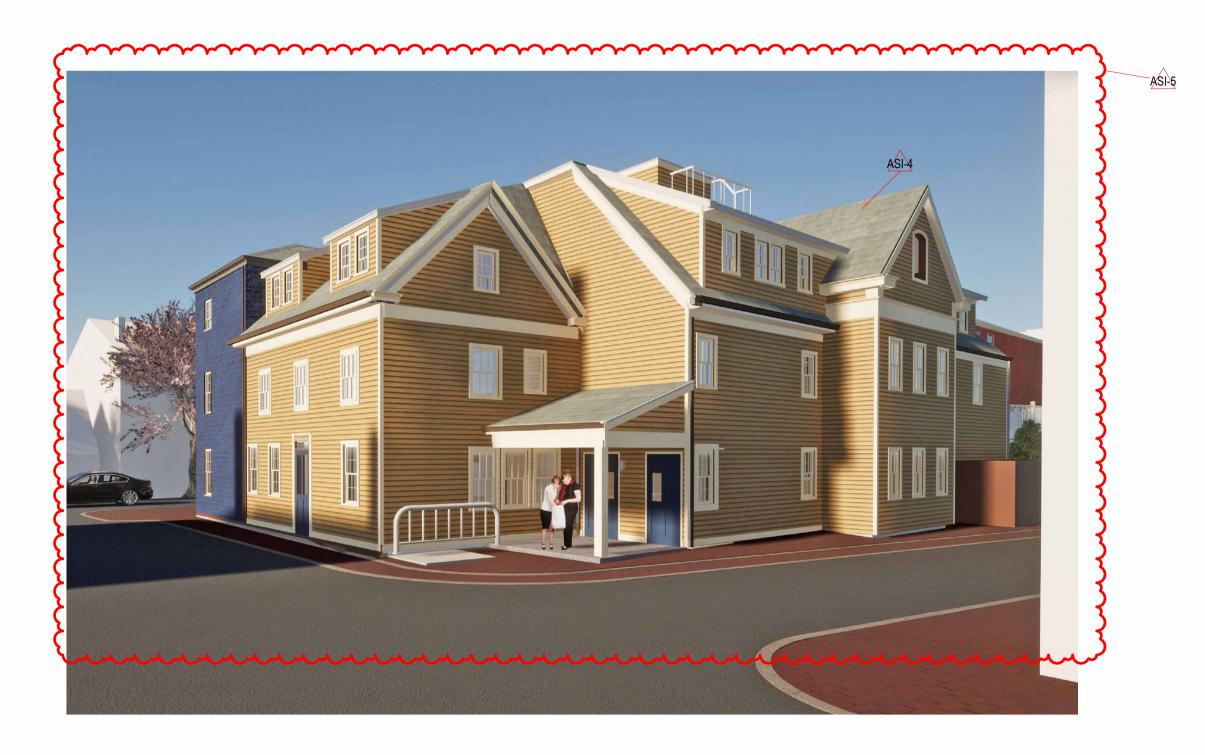

DRAWING LIST H0.1 COVER H0.2 EXISTING CONDITION H0.3 3D AXONOMETRIC NORTHEAST H1.3 ROOF PLAN H2.1 STATE STREET ELEVATION H2.4 SHEAFE STREET ELEVATION H2.5 CHAPEL STREET ELEVATION H2.6 GABLE DETAIL H3.0 VIGNETTE - SHEAFE ST EAST H3.1 VIGNETTE - SHEAFE ST MIDDLE H3.2 VIGNETTE SHEAFE ST WEST H4.1 MATERIALS