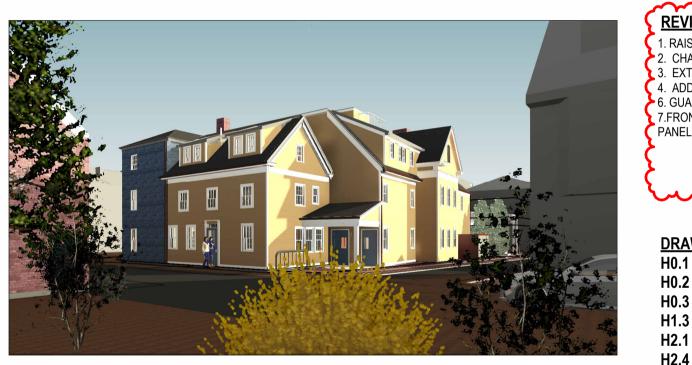

# 111 STATE STREET ADDITION & RENOVATION

COVENTRY REALTY, LLC HDC- Revision 6B PUBLIC HEARING JULY 2024

## REVISIONS TO PREVIOUSLY APPROVED APPLICATION

 RAISE CENTER REAR GABLE, ADD RECESSED PORCH
CHANGE REAR WEST GABLE TO SHED DORMER.
EXTEND FLAT ROOF BEHIND GABLES
ADD FOUR WINDOWS TO EXISTING REAR CENTER GABLE
GUARDRAIL @ SHEAFE ST ROOF CHANGED
FRONT ENTRY DOOR CHANGED FROM DOUBLE TO SINGLE WITH SOLID PANELED SIDELITES

DRAWING LIST H0.1 COVER H0.2 EXISTING CONDITION H0.3 3D AXONOMETRIC NORTHEAST H1.3 ROOF PLAN H2.1 STATE STREET ELEVATION H2.4 SHEAFE STREET ELEVATION H2.5 CHAPEL STREET ELEVATION H2.6 GABLE DETAIL H3.0 VIGNETTE - SHEAFE ST EAST H3.1 VIGNETTE - SHEAFE ST MIDDLE H3.2 VIGNETTE SHEAFE ST WEST H4.1 MATERIALS