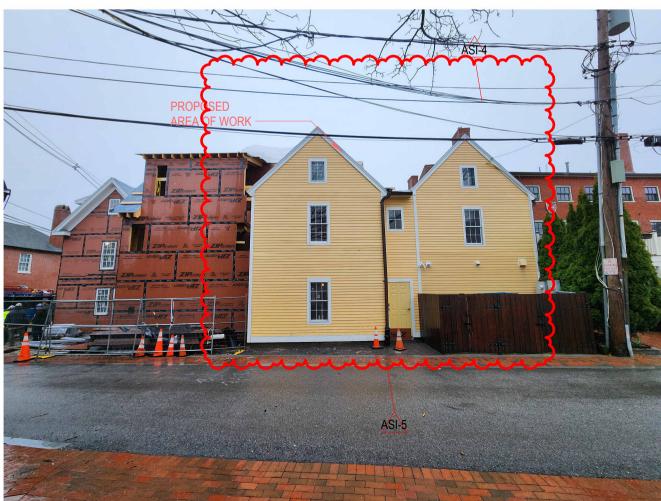

## REVISIONS TO PREVIOUSLY APPROVED APPLICATION

 RAISE CENTER REAR GABLE, ADD RECESSED PORCH
CHANGE REAR WEST GABLE TO SHED DORMER.
EXTEND FLAT ROOF BEHIND GABLES
ADD FOUR WINDOWS TO EXISTING REAR CENTER GABLE
GUARDRAIL @ SHEAFE ST ROOF CHANGED
FRONT ENTRY DOOR CHANGED FROM DOUBLE TO SINGLE WITH SOLID PANELED SIDELITES