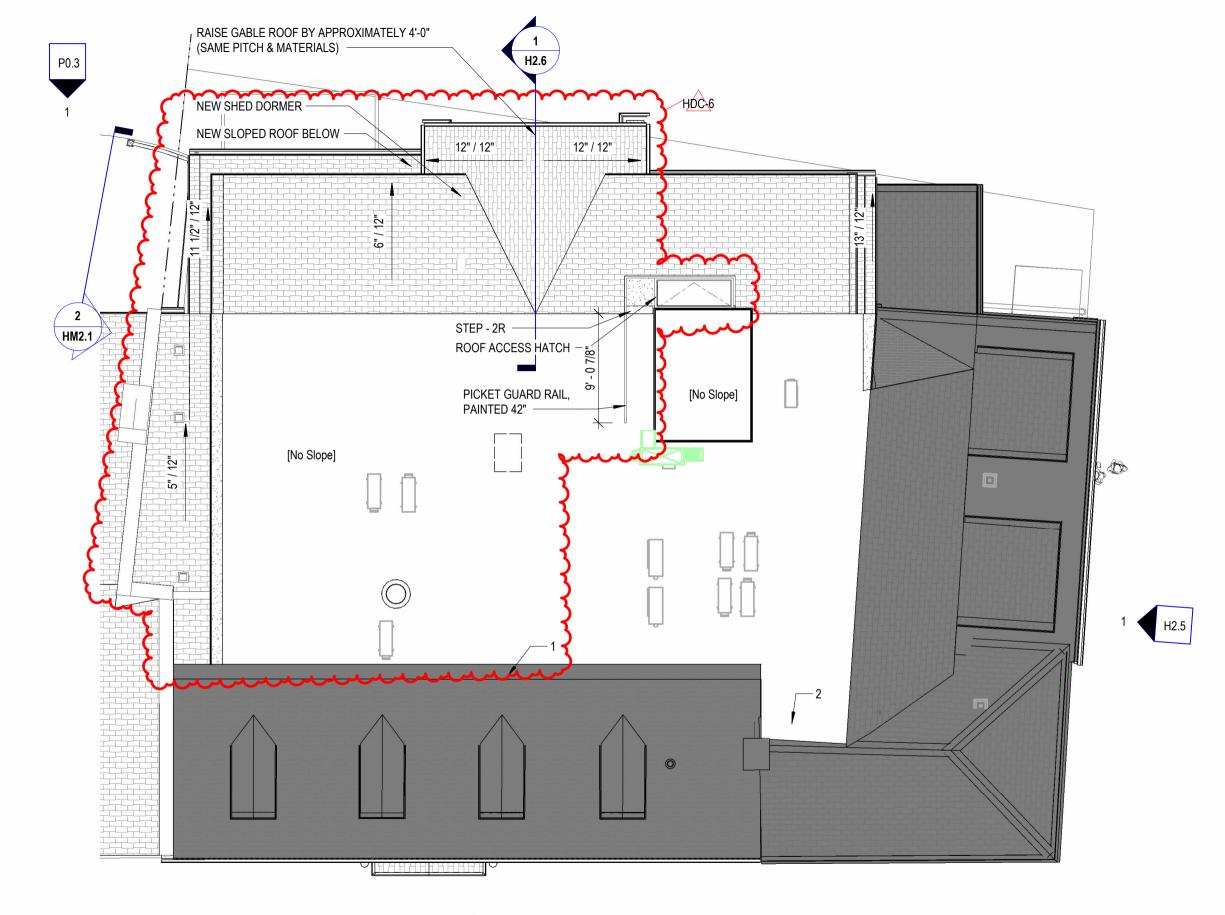

## REVISIONS TO PREVIOUSLY APPROVED APPLICATION

 RAISE CENTER REAR GABLE, ADD RECESSED PORCH
CHANGE REAR WEST GABLE TO SHED DORMER.
EXTEND FLAT ROOF BEHIND GABLES
ADD FOUR WINDOWS TO EXISTING REAR CENTER GABLE
GUARDRAIL @ SHEAFE ST ROOF CHANGED
FRONT ENTRY DOOR CHANGED FROM DOUBLE TO SINGLE WITH SOLID PANELED SIDELITES

DRAWING LIST H0.1 COVER H0.2 EXISTING CONDITION H0.3 3D AXONOMETRIC NORTHEAST H1.3 ROOF PLAN H2.1 STATE STREET ELEVATION H2.4 SHEAFE STREET ELEVATION H2.5 CHAPEL STREET ELEVATION H2.6 GABLE DETAIL H3.0 VIGNETTE - SHEAFE ST EAST H3.1 VIGNETTE - SHEAFE ST MIDDLE H3.2 VIGNETTE SHEAFE ST WEST H4.1 MATERIALS

### LEGEND

EXISTING ROOF - SHALLOW SLOPE, MEMBRANE

EXISTING ROOF - STEEP SLOPED, SHINGLES

NEW ROOF - FLAT, MEMBRANE

|   |   | _     |
|---|---|-------|
| Ц | Γ | Ļ     |
| 1 |   | <br>Т |
|   |   |       |
|   |   | T     |

NEW ROOF - SLOPED, SHINGLES

HDC 6 (CHANGE EXISTING DOUBLE DOOR TO SINGLE DOOR WITH SOLID SIDELITES)

EXISTING