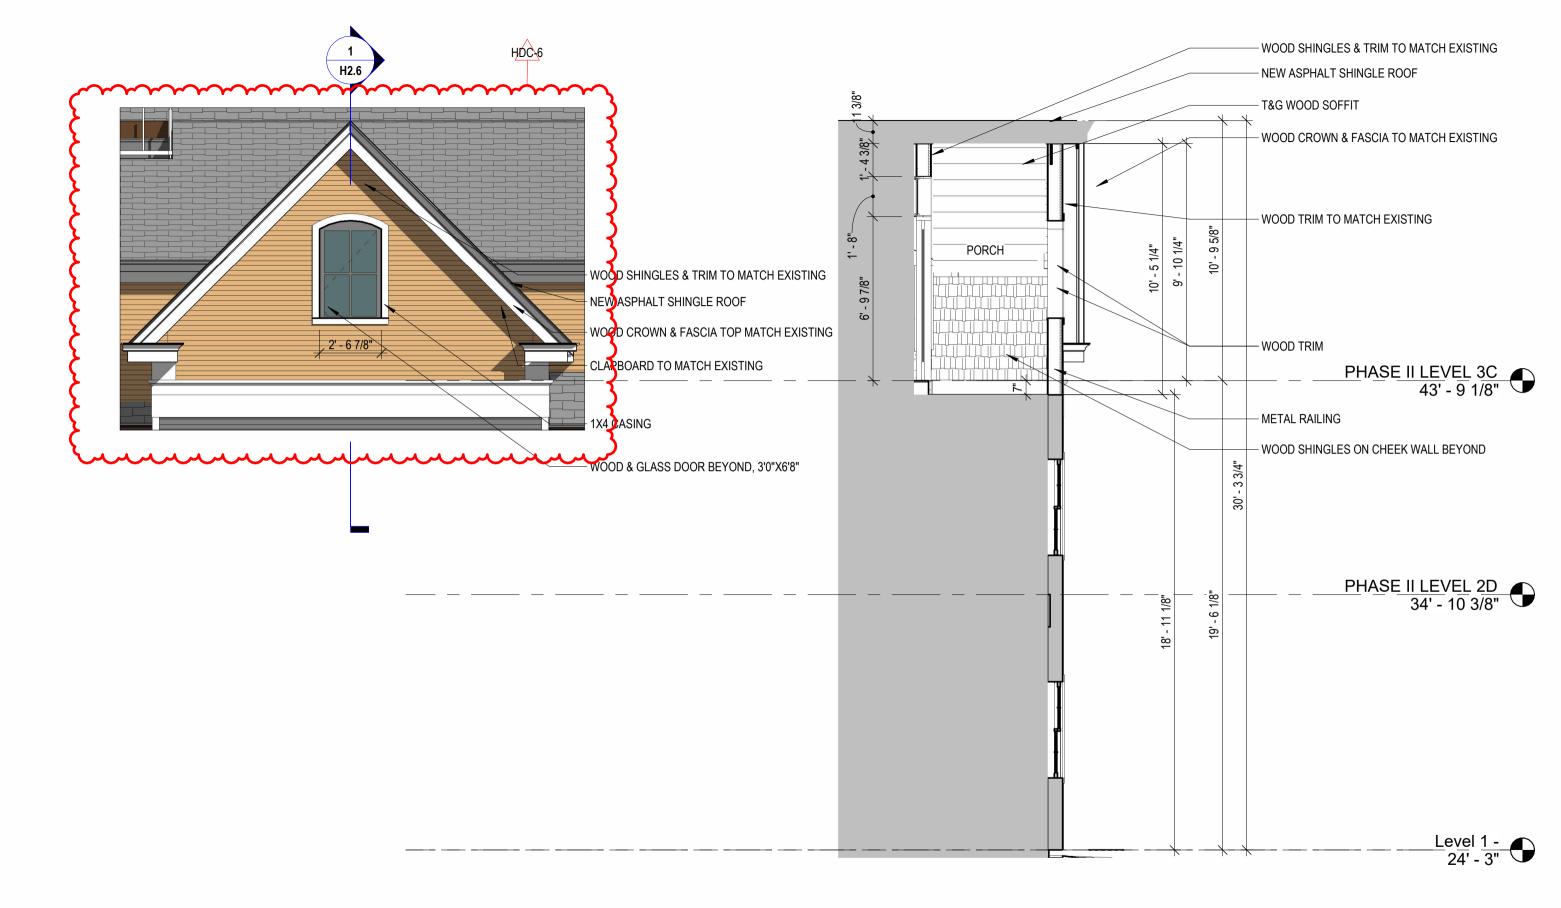

DRAWING LIST H0.1 COVER H0.2 EXISTING CONDITION H0.3 3D AXONOMETRIC NORTHEAST H1.3 ROOF PLAN H2.1 STATE STREET ELEVATION H2.4 SHEAFE STREET ELEVATION H2.5 CHAPEL STREET ELEVATION H2.6 GABLE DETAIL H3.0 VIGNETTE - SHEAFE ST EAST H3.1 VIGNETTE - SHEAFE ST MIDDLE H3.2 VIGNETTE SHEAFE ST WEST H4.1 MATERIALS

NEW ROOF - SLOPED, SHINGLES

HDC 6 (CHANGE EXISTING DOUBLE DOOR TO SINGLE DOOR WITH SOLID SIDELITES)

EXISTING