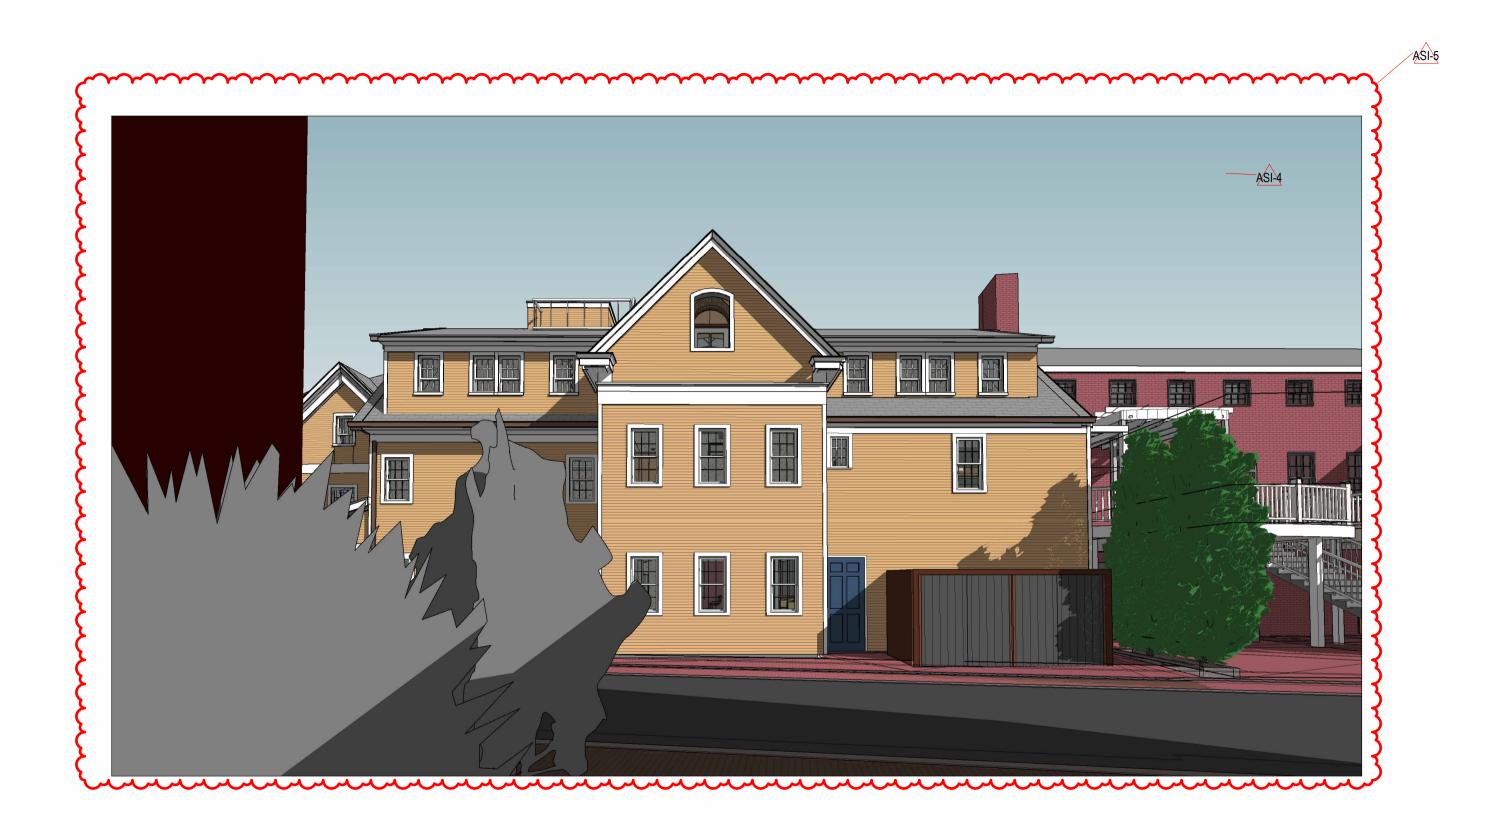

DRAWING LIST H0.1 COVER H0.2 EXISTING CONDITION H0.3 3D AXONOMETRIC NORTHEAST H1.3 ROOF PLAN H2.1 STATE STREET ELEVATION H2.4 SHEAFE STREET ELEVATION H2.5 CHAPEL STREET ELEVATION H2.6 GABLE DETAIL H3.0 VIGNETTE - SHEAFE ST EAST H3.1 VIGNETTE - SHEAFE ST MIDDLE H3.2 VIGNETTE SHEAFE ST WEST H4.1 MATERIALS