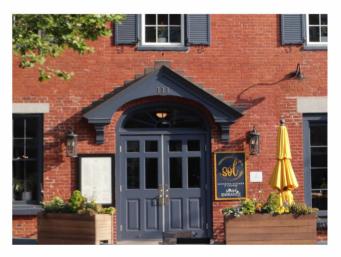

NEW ROOF - SLOPED, SHINGLES

HDC 6 (CHANGE EXISTING DOUBLE DOOR TO SINGLE DOOR WITH SOLID SIDELITES)

EXISTING