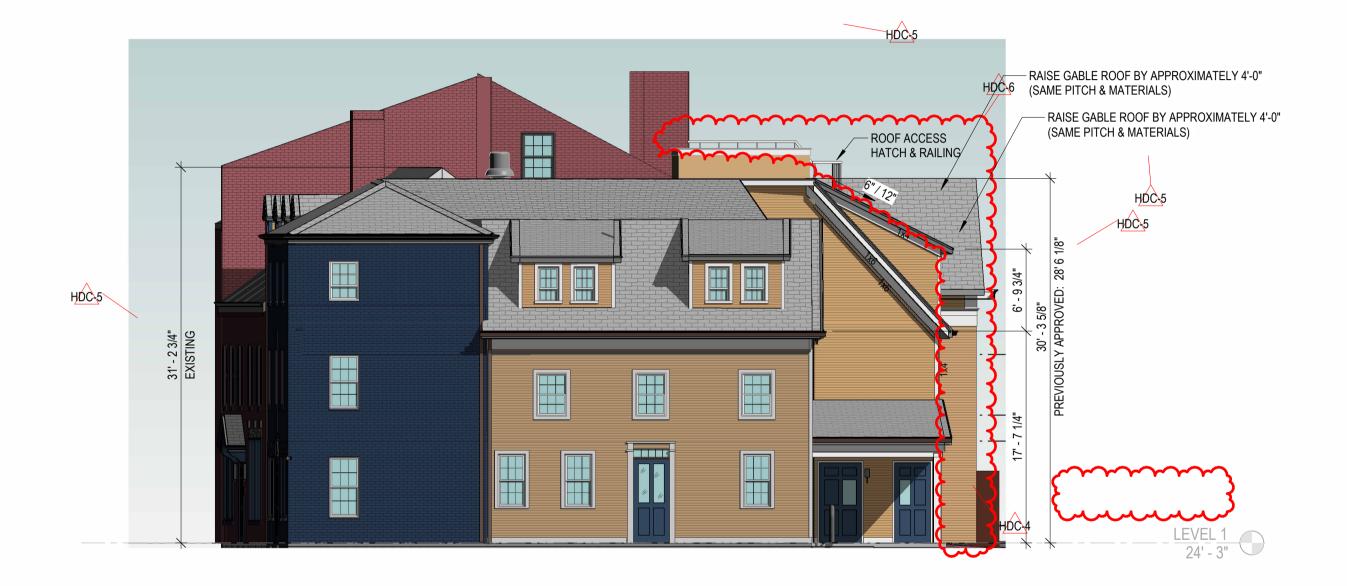

## REVISIONS TO PREVIOUSLY APPROVED APPLICATION

 RAISE CENTER REAR GABLE, ADD RECESSED PORCH
CHANGE REAR WEST GABLE TO SHED DORMER.
EXTEND FLAT ROOF BEHIND GABLES
ADD FOUR WINDOWS TO EXISTING REAR CENTER GABLE
GUARDRAIL @ SHEAFE ST ROOF CHANGED
FRONT ENTRY DOOR CHANGED FROM DOUBLE TO SINGLE WITH SOLID PANELED SIDELITES

AXONOMETRIC, NE PROPOSED 1

- RAILING FOR ROOF ACCESS HATCH - EXTEND FLAT ROOF