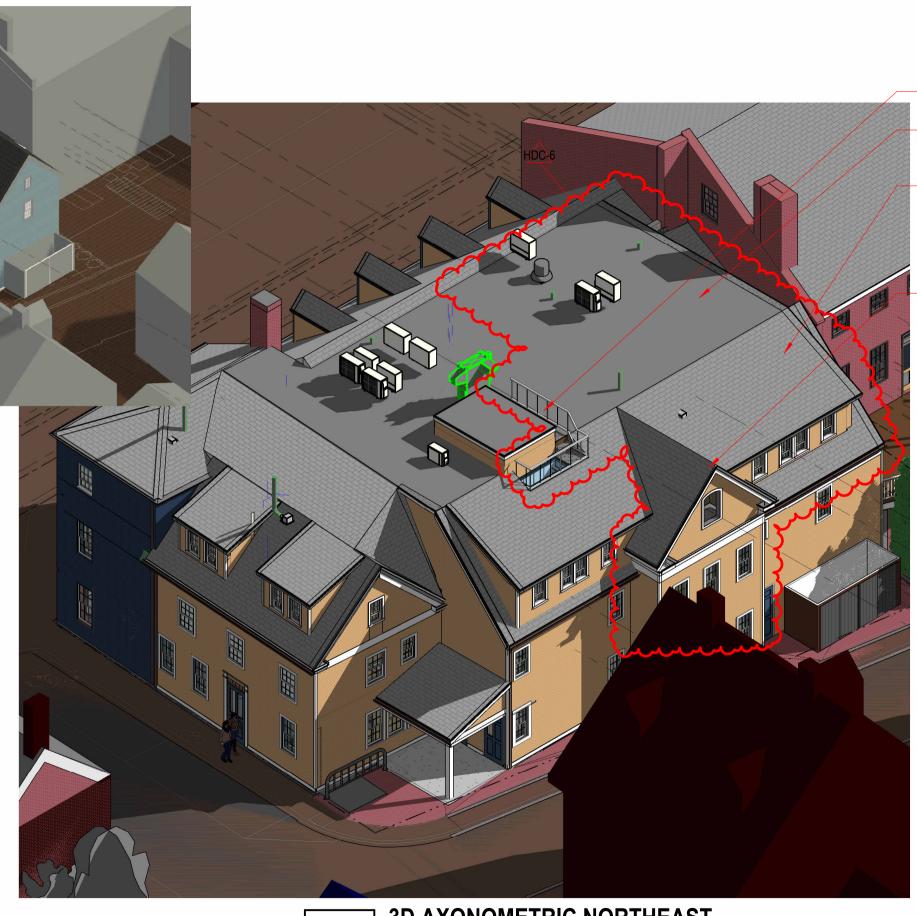

DRAWING LIST H0.1 COVER H0.2 EXISTING CONDITION H0.3 3D AXONOMETRIC NORTHEAST H1.3 ROOF PLAN H2.1 STATE STREET ELEVATION H2.4 SHEAFE STREET ELEVATION H2.5 CHAPEL STREET ELEVATION H2.6 GABLE DETAIL H3.0 VIGNETTE - SHEAFE ST EAST H3.1 VIGNETTE - SHEAFE ST MIDDLE H3.2 VIGNETTE SHEAFE ST WEST H4.1 MATERIALS

### LEGEND

EXISTING ROOF - SHALLOW SLOPE, MEMBRANE

EXISTING ROOF - STEEP SLOPED, SHINGLES

NEW ROOF - FLAT, MEMBRANE

|   |   | _     |
|---|---|-------|
| Ц | Γ | Ļ     |
| 1 |   | <br>Т |
|   |   |       |
|   |   | T     |

NEW ROOF - SLOPED, SHINGLES

HDC 6 (CHANGE EXISTING DOUBLE DOOR TO SINGLE DOOR WITH SOLID SIDELITES)

EXISTING