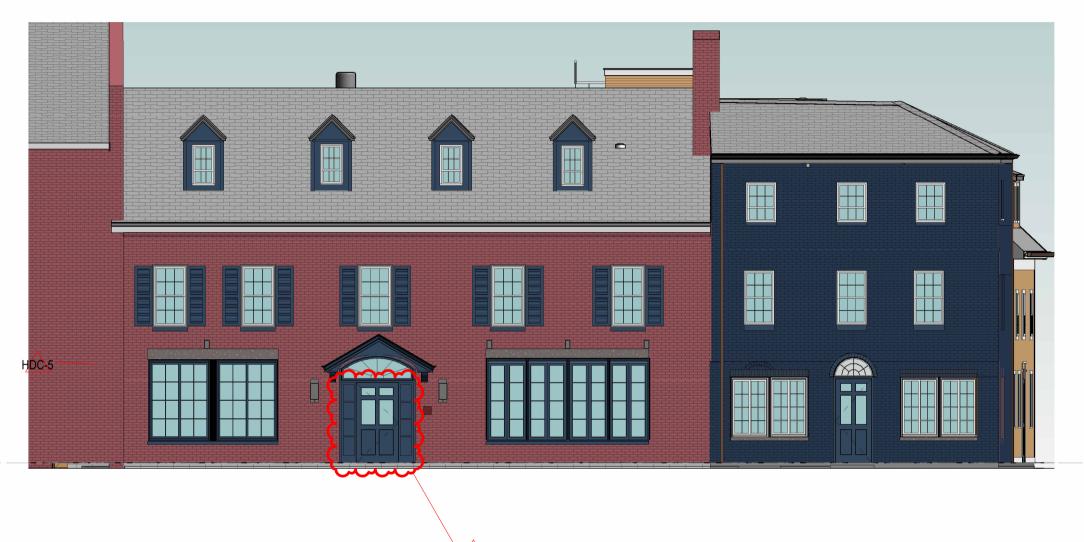

## REVISIONS TO PREVIOUSLY APPROVED APPLICATION

 RAISE CENTER REAR GABLE, ADD RECESSED PORCH
CHANGE REAR WEST GABLE TO SHED DORMER.
EXTEND FLAT ROOF BEHIND GABLES
ADD FOUR WINDOWS TO EXISTING REAR CENTER GABLE
GUARDRAIL @ SHEAFE ST ROOF CHANGED
FRONT ENTRY DOOR CHANGED FROM DOUBLE TO SINGLE WITH SOLID PANELED SIDELITES

NEW ROOF - SLOPED, SHINGLES

HDC 6 (CHANGE EXISTING DOUBLE DOOR TO SINGLE DOOR WITH SOLID SIDELITES)

EXISTING