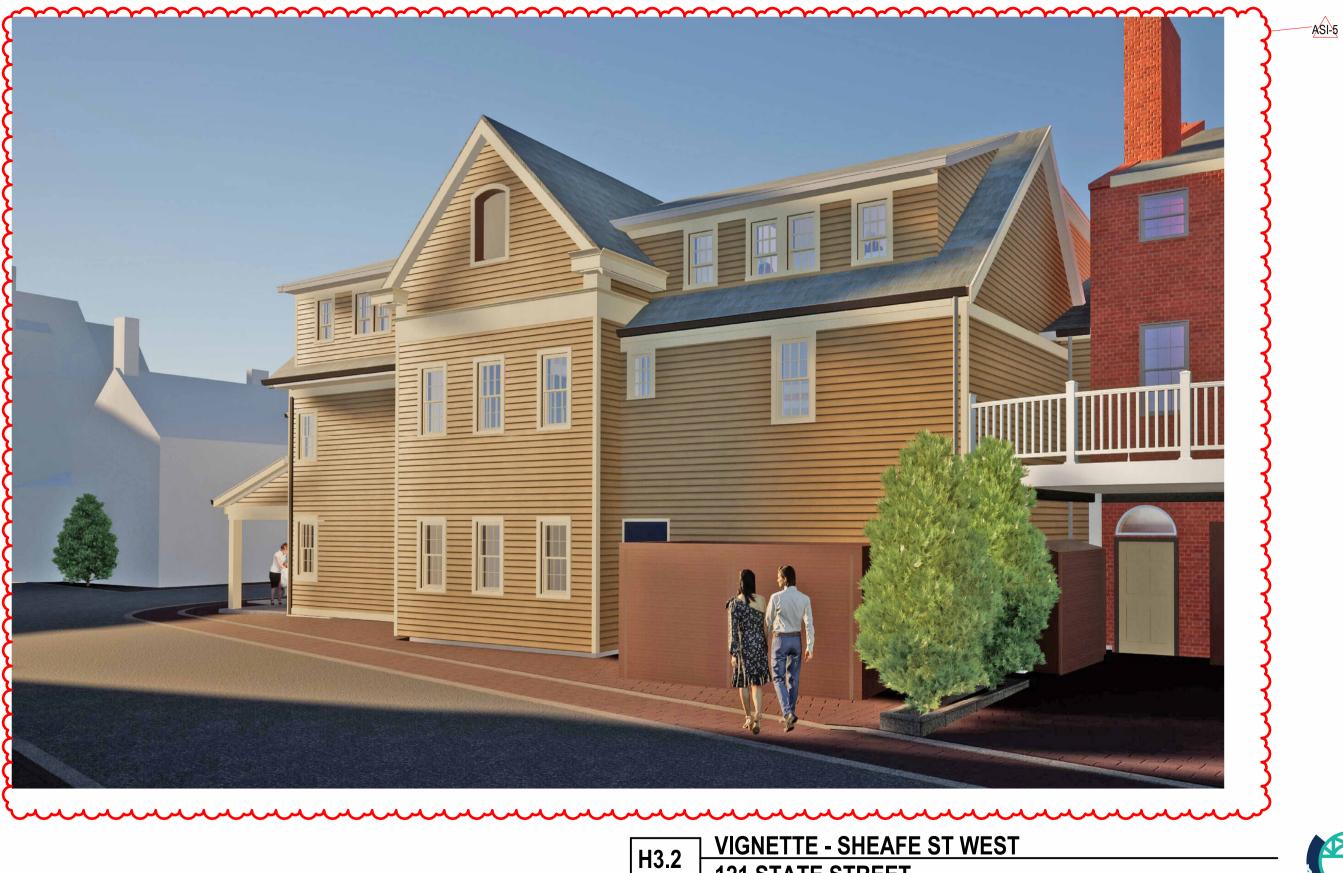

DRAWING LIST H0.1 COVER H0.2 EXISTING CONDITION H0.3 3D AXONOMETRIC NORTHEAST H1.3 ROOF PLAN H2.1 STATE STREET ELEVATION H2.4 SHEAFE STREET ELEVATION H2.5 CHAPEL STREET ELEVATION H2.6 GABLE DETAIL H3.0 VIGNETTE - SHEAFE ST EAST H3.1 VIGNETTE - SHEAFE ST MIDDLE H3.2 VIGNETTE SHEAFE ST WEST H4.1 MATERIALS