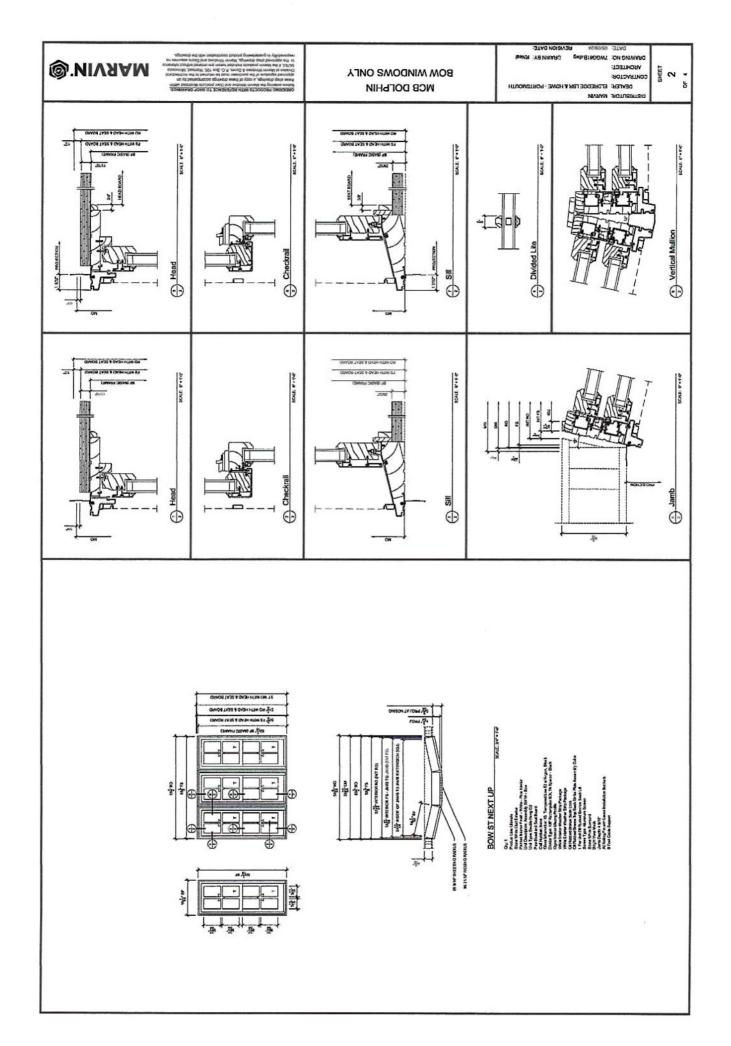

| d make (-)                    | 188 (-)                                                                                                                                                                                                                          |





























1

WARVIN'®





| MARVIN'® | downward of the CASCASTASTASTASTASTASTASTASTASTASTASTASTASTA | NEI COMST BLDRS DOLPHIN RESTLARANT | PICTORALER SEESES  DIAWAY HEATHER DITTEL  DIAWAY HEATHER DITTEL  DIAWAY SEESES BESTAN / MAID | 33                             |
|----------|--------------------------------------------------------------|------------------------------------|----------------------------------------------------------------------------------------------|--------------------------------|
|          | (a) NOT USED ROLEFTE                                         | NOT USED GARRETTE                  |                                                                                              | (°) NOT USED                   |
|          | NOT USED SALEFTIME