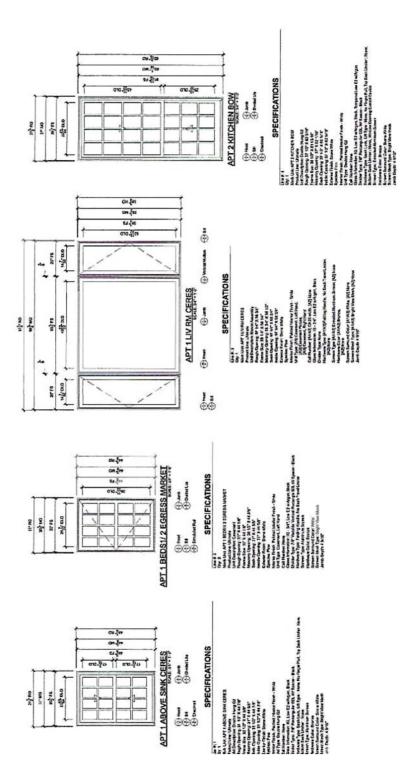

| d make (-)                    | 188 (-)                                                                                                                                                                                                                          |





























1

WARVIN'®





| MARVIN'® | downward of the CASCASTASTASTASTASTASTASTASTASTASTASTASTASTA | NEI COMST BLDRS DOLPHIN RESTLARANT | PICTORALER SEESES  DIAWAY HEATHER DITTEL  DIAWAY HEATHER DITTEL  DIAWAY SEESES BESTAN / MAID | 33                             |
|----------|--------------------------------------------------------------|------------------------------------|----------------------------------------------------------------------------------------------|--------------------------------|
|          | (a) NOT USED ROLEFTE                                         | NOT USED GARRETTE                  |                                                                                              | (°) NOT USED                   |
|          | NOT USED SALEFTIME