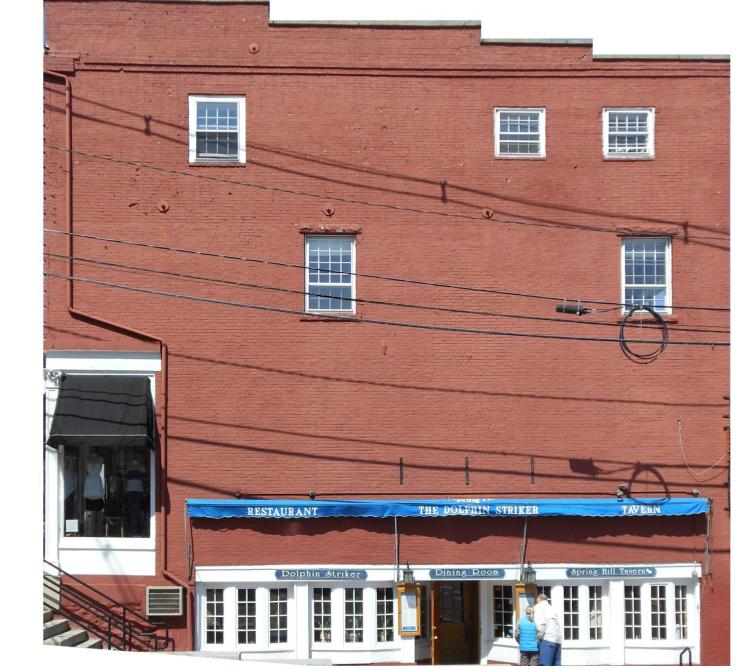

HTC Review Submission

87 Market
Street
Portsmouth, NH

24-027

PROJECT NUMBER

**Existing Ceres Street Elevation** 

AE201

DES
CHECKED BY
TMG
CURRENT DATE
INITIAL ISSUE DATE
07/19/2024

EXISTING BOW STREET ELEVATION REFERENCE PHOTO: NOT TO SCALE

STRUCTURAL ENGINEER ELECTRICAL ENGINEER Revision & Reissue Notes Description HTC Review Submission PROJECT NUMBER 24-027 87 Market Street Portsmouth, NH

One Cate Street Eldredge Park Portsmouth, NH

P. 603.436.4274 F. 603.431.1828 www.tmsarchitects.com

architects interiors

**Existing Bow Street Elevation** 

AE202

TMG
CURRENT DATE INITIAL ISSUE DATE 07/19/2024

architects interiors

One Cate Street Eldredge Park Portsmouth, NH P. 603.436.4274 F. 603.431.1828 www.tmsarchitects.com