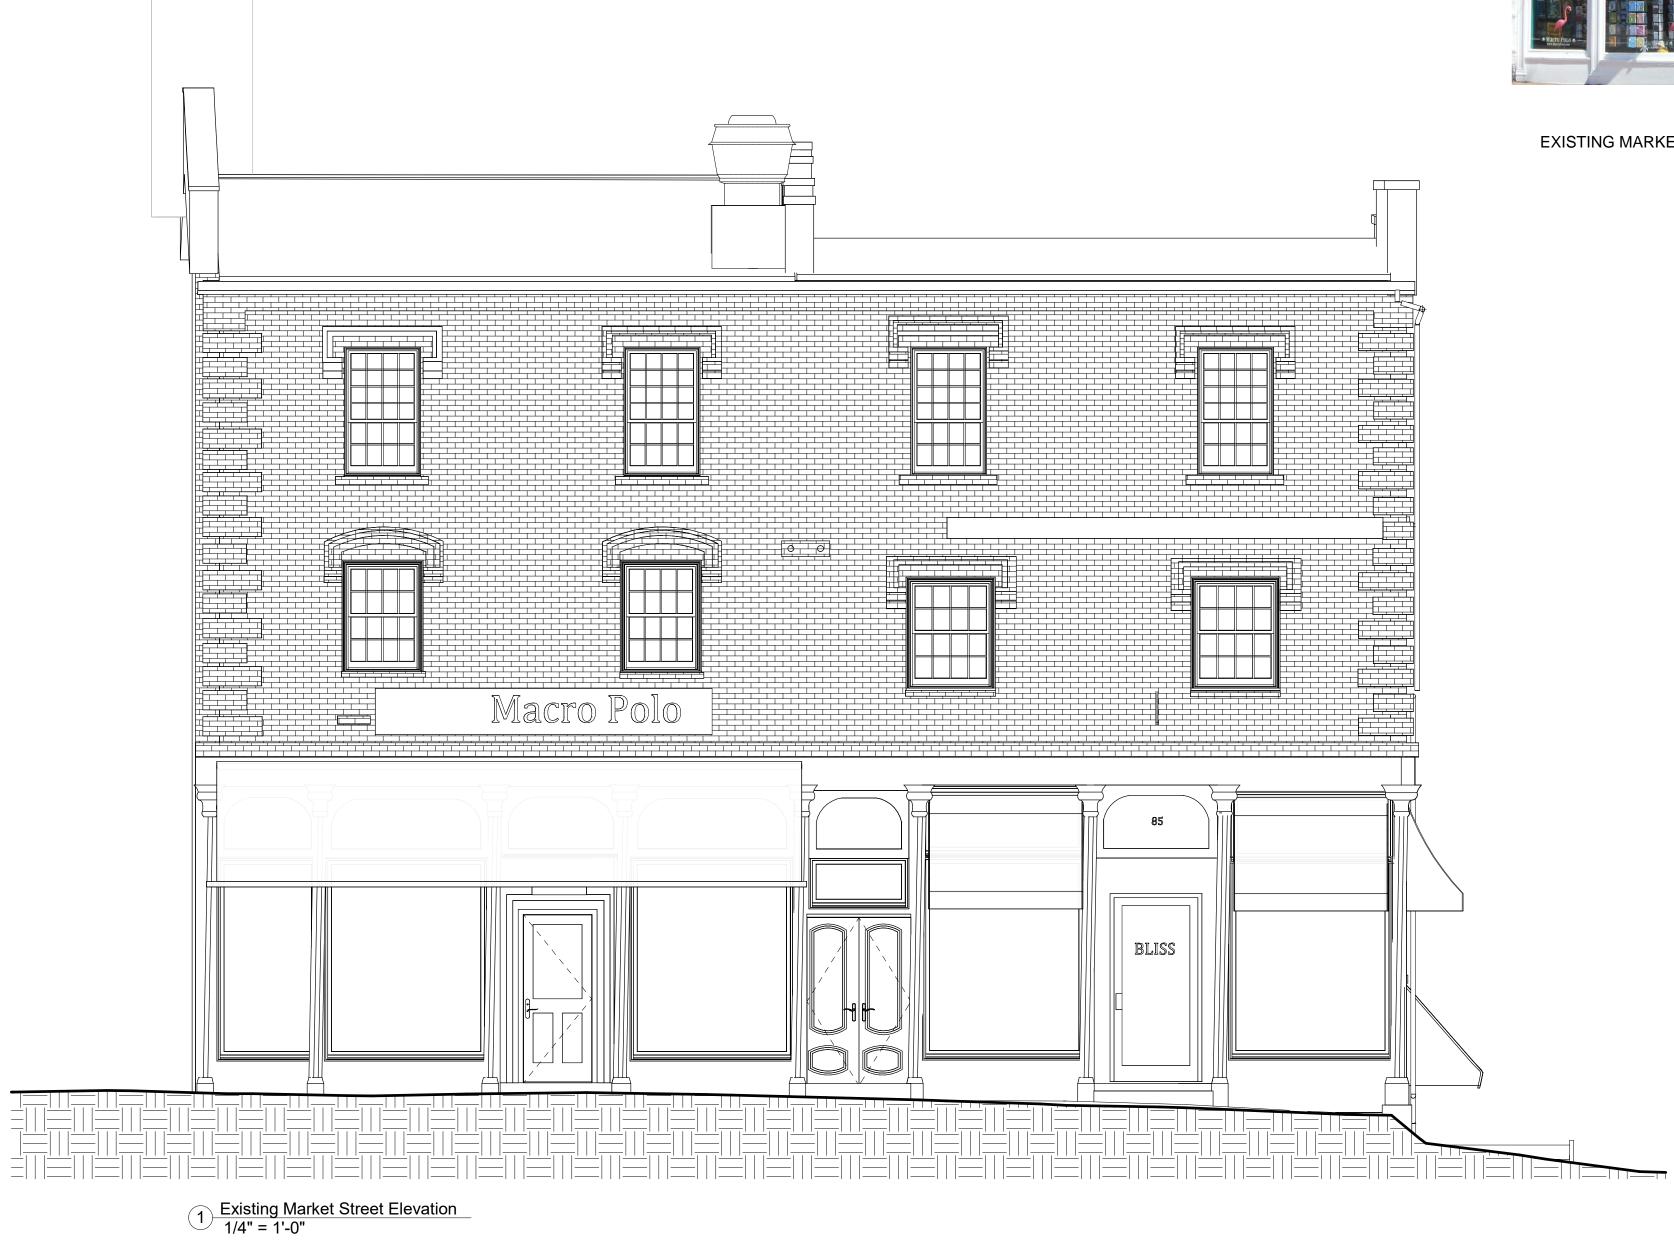

EXISTING MARKET STREET ELEVATION REFERENCE PHOTO: NOT TO SCALE

One Cate Street Eldredge Park Portsmouth, NH

87 Market Street Portsmouth, NH

HTC Review Submission

24-027

PROJECT NUMBER

**Existing Market Street Elevation** 

**HDC Review Submission** PROJECT NUMBER 24-027

> 87 Market Street Portsmouth, NH

**Market Street Elevation** 

TMG
CURRENT DATE

INITIAL ISSUE DATE 07/19/24

One Cate Street Eldredge Park Portsmouth, NH P. 603.436.4274 F. 603.431.1828 www.tmsarchitects.com