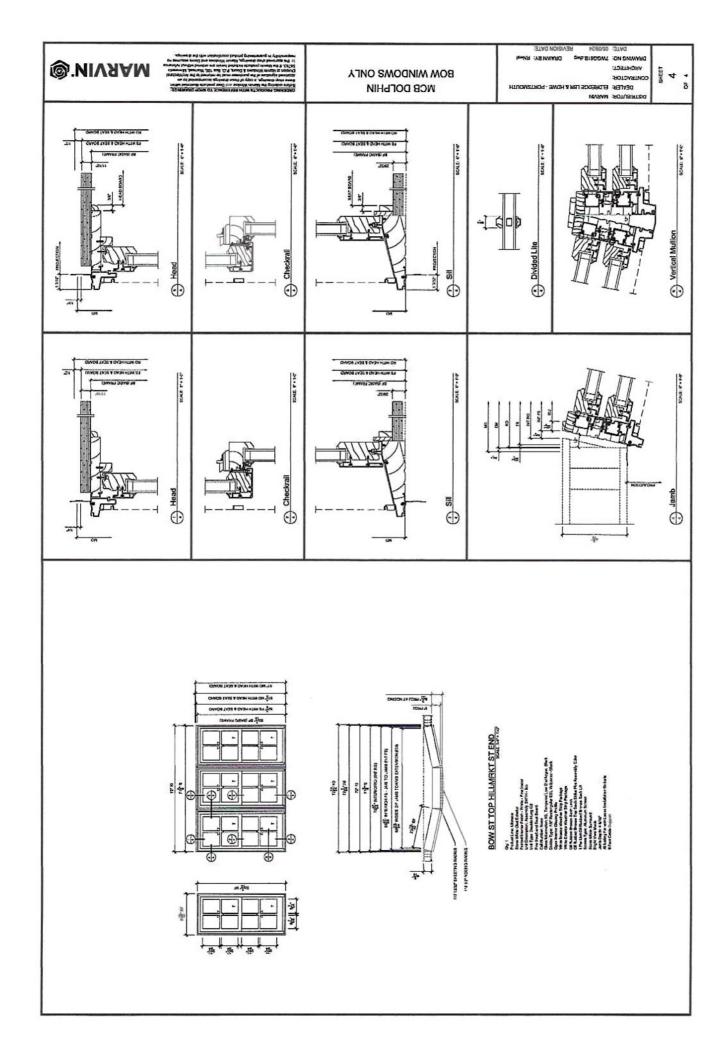

SHEET OF 7

ISLIDEVIEW: EFOREDOE FINNBER & HARDWARE-YORK-GO

5 of 7

| WARVIN'® | Communication (Communication) and the communication of the communication | CREATED: 05/07/2024 REVISION: | PROJUDE: MAINE COAST BLORS BLISSMACRO ONLY I MAINE COAST  PROJUDE: MAINE COAST BLORS BLISSMACRO ONLY I MAINE COAST  PROJUDE: MAINE COAST BLORS BLISSMACRO ONLY I MAINE COAST  PROJUDE: MAINE COAST BLISSMACRO ONLY I MAINE COAST |
|----------|--------------------------------------------------------------------------------------------------------------------------------------------------------------------------------------------------------------------------------------------------------------------------------------------------------------------------------------------------------------------------------------------------------------------------------------------------------------------------------------------------------------------------------------------------------------------------------------------------------------------------------------------------------------------------------------------------------------------------------------------------------------------------------------------------------------------------------------------------------------------------------------------------------------------------------------------------------------------------------------------------------------------------------------------------------------------------------------------------------------------------------------------------------------------------------------------------------------------------------------------------------------------------------------------------------------------------------------------------------------------------------------------------------------------------------------------------------------------------------------------------------------------------------------------------------------------------------------------------------------------------------------------------------------------------------------------------------------------------------------------------------------------------------------------------------------------------------------------------------------------------------------------------------------------------------------------------------------------------------------------------------------------------------------------------------------------------------------------------------------------------------|-------------------------------|----------------------------------------------------------------------------------------------------------------------------------------------------------------------------------------------------------------------------------|
|          | (a) NOT USED                                                                                                                                                                                                                                                                                                                                                                                                                                                                                                                                                                                                                                                                                                                                                                                                                                                                                                                                                                                                                                                                                                                                                                                                                                                                                                                                                                                                                                                                                                                                                                                                                                                                                                                                                                                                                                                                                                                                                                                                                                                                                                                   | (II) NOT USED                 | NOT USED                                                                                                                                                                                                                         |
|          | NOT USED COLE 6-17                                                                                                                                                                                                                                                                                                                                                                                                                                                                                                                                                                                                                                                                                                                                                                                                                                                                                                                                                                                                                                                                                                                                                                                                                                                                                                                                                                                                                                                                                                                                                                                                                                                                                                                                                                                                                                                                                                                                                                                                                                                                                                             | NOT USED GARTER               | NOT USED                                                                                                                                                                                                                         |
|          | Terres damb                                                                                                                                                                                                                                                                                                                                                                                                                                                                                                                                                                                                                                                                                                                                                                                                                                                                                                                                                                                                                                                                                                                                                                                                                                                                                                                                                                                                                                                                                                                                                                                                                                                                                                                                                                                                                                                                                                                                                                                                                                                                                                                    | and dimbol.                   | # 1                                                                                                                                                                                                                              |
| S C      | amp                                                                                                                                                                                                                                                                                                                                                                                                                                                                                                                                                                                                                                                                                                                                                                                                                                                                                                                                                                                                                                                                                                                                                                                                                                                                                                                                                                                                                                                                                                                                                                                                                                                                                                                                                                                                                                                                                                                                                                                                                                                                                                                            | d make (-)                    | 188 (-)                                                                                                                                                                                                                          |

1

WARVIN'®

| MARVIN'® | downward of the CASCASTASTASTASTASTASTASTASTASTASTASTASTASTA | NEI COMST BLDRS DOLPHIN RESTLARANT | PICTORALER SEESES  DIAWAY HEATHER DITTEL  DIAWAY HEATHER DITTEL  DIAWAY SEESES BESTAN / MAID | 33                             |
|----------|--------------------------------------------------------------|------------------------------------|----------------------------------------------------------------------------------------------|--------------------------------|
|          | (a) NOT USED ROLEFTE                                         | NOT USED GARRETTE                  |                                                                                              | (°) NOT USED                   |
|          | NOT USED SALEFTIME                                           | NOT USED                           |                                                                                              | NOT USED FOLLOW:               |
|          | NOT USED.                                                    | NOT USED SALEV-TRE                 |                                                                                              | NOT USED INTERPRETATION (1) NO |
|          | Vertical Mullion                                             | NOT USED WARFTE                    |                                                                                              | (1) NOT USED                   |