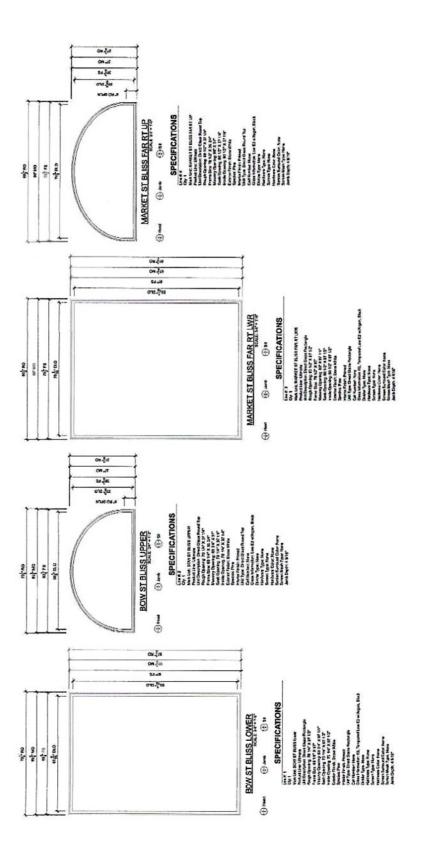

SHEET OF 7

ISLIDEVIEW: EFOREDOE FINNBER & HARDWARE-YORK-GO

5 of 7

| WARVIN'® | Communication (Communication) and the communication of the communication | CREATED: 05/07/2024 REVISION: | PROJUDE: MAINE COAST BLORS BLISSMACRO ONLY I MAINE COAST  PROJUDE: MAINE COAST BLORS BLISSMACRO ONLY I MAINE COAST  PROJUDE: MAINE COAST BLORS BLISSMACRO ONLY I MAINE COAST  PROJUDE: MAINE COAST BLISSMACRO ONLY I MAINE COAST |
|----------|--------------------------------------------------------------------------------------------------------------------------------------------------------------------------------------------------------------------------------------------------------------------------------------------------------------------------------------------------------------------------------------------------------------------------------------------------------------------------------------------------------------------------------------------------------------------------------------------------------------------------------------------------------------------------------------------------------------------------------------------------------------------------------------------------------------------------------------------------------------------------------------------------------------------------------------------------------------------------------------------------------------------------------------------------------------------------------------------------------------------------------------------------------------------------------------------------------------------------------------------------------------------------------------------------------------------------------------------------------------------------------------------------------------------------------------------------------------------------------------------------------------------------------------------------------------------------------------------------------------------------------------------------------------------------------------------------------------------------------------------------------------------------------------------------------------------------------------------------------------------------------------------------------------------------------------------------------------------------------------------------------------------------------------------------------------------------------------------------------------------------------|-------------------------------|----------------------------------------------------------------------------------------------------------------------------------------------------------------------------------------------------------------------------------|
|          | (a) NOT USED                                                                                                                                                                                                                                                                                                                                                                                                                                                                                                                                                                                                                                                                                                                                                                                                                                                                                                                                                                                                                                                                                                                                                                                                                                                                                                                                                                                                                                                                                                                                                                                                                                                                                                                                                                                                                                                                                                                                                                                                                                                                                                                   | (II) NOT USED                 | NOT USED                                                                                                                                                                                                                         |
|          | NOT USED COLE 6-17                                                                                                                                                                                                                                                                                                                                                                                                                                                                                                                                                                                                                                                                                                                                                                                                                                                                                                                                                                                                                                                                                                                                                                                                                                                                                                                                                                                                                                                                                                                                                                                                                                                                                                                                                                                                                                                                                                                                                                                                                                                                                                             | NOT USED GARTER               | NOT USED                                                                                                                                                                                                                         |
|          | Terres damb                                                                                                                                                                                                                                                                                                                                                                                                                                                                                                                                                                                                                                                                                                                                                                                                                                                                                                                                                                                                                                                                                                                                                                                                                                                                                                                                                                                                                                                                                                                                                                                                                                                                                                                                                                                                                                                                                                                                                                                                                                                                                                                    | and dimbol.                   | # 1                                                                                                                                                                                                                              |
| S C      | amp                                                                                                                                                                                                                                                                                                                                                                                                                                                                                                                                                                                                                                                                                                                                                                                                                                                                                                                                                                                                                                                                                                                                                                                                                                                                                                                                                                                                                                                                                                                                                                                                                                                                                                                                                                                                                                                                                                                                                                                                                                                                                                                            | d make (-)                    | 188 (-)                                                                                                                                                                                                                          |