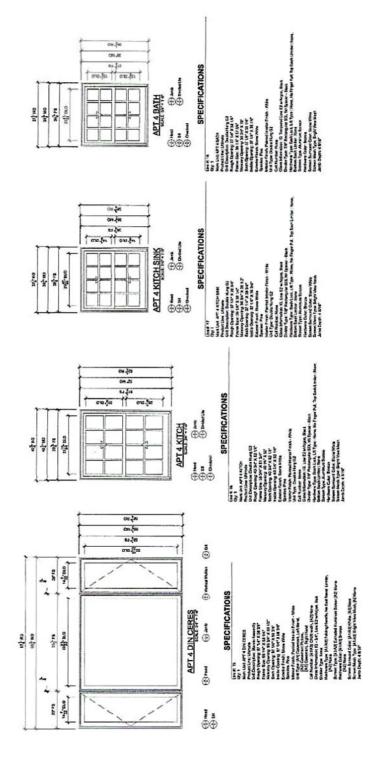

| d make (-)                    | 188 (-)                                                                                                                                                                                                                          |





























1

WARVIN'®





| MARVIN'® | downward of the CASCASTASTASTASTASTASTASTASTASTASTASTASTASTA | NEI COMST BLDRS DOLPHIN RESTLARANT | PICTORALER SEESES  DIAWAY HEATHER DITTEL  DIAWAY HEATHER DITTEL  DIAWAY SEESES BESTAN / MAID | 33                             |
|----------|--------------------------------------------------------------|------------------------------------|----------------------------------------------------------------------------------------------|--------------------------------|
|          | (a) NOT USED ROLEFTE                                         | NOT USED GARRETTE                  |                                                                                              | (°) NOT USED                   |
|          | NOT USED SALEFTIME