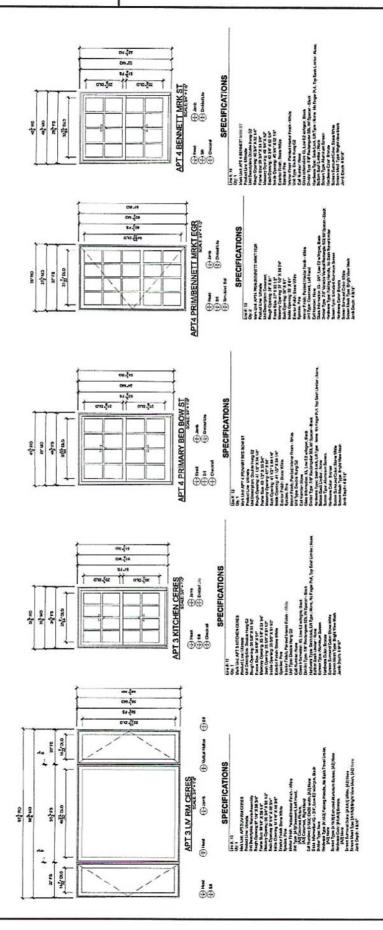

| d make (-)                    | 188 (-)                                                                                                                                                                                                                          |





























1

WARVIN'®





| MARVIN'® | downward of the CASCASTASTASTASTASTASTASTASTASTASTASTASTASTA | NEI COMST BLDRS DOLPHIN RESTLARANT | PICTORALER SEESES  DIAWAY HEATHER DITTEL  DIAWAY HEATHER DITTEL  DIAWAY SEESES BESTAN / MAID | 33                             |
|----------|--------------------------------------------------------------|------------------------------------|----------------------------------------------------------------------------------------------|--------------------------------|
|          | (a) NOT USED ROLEFTE                                         | NOT USED GARRETTE                  |                                                                                              | (°) NOT USED                   |
|          | NOT USED SALEFTIME