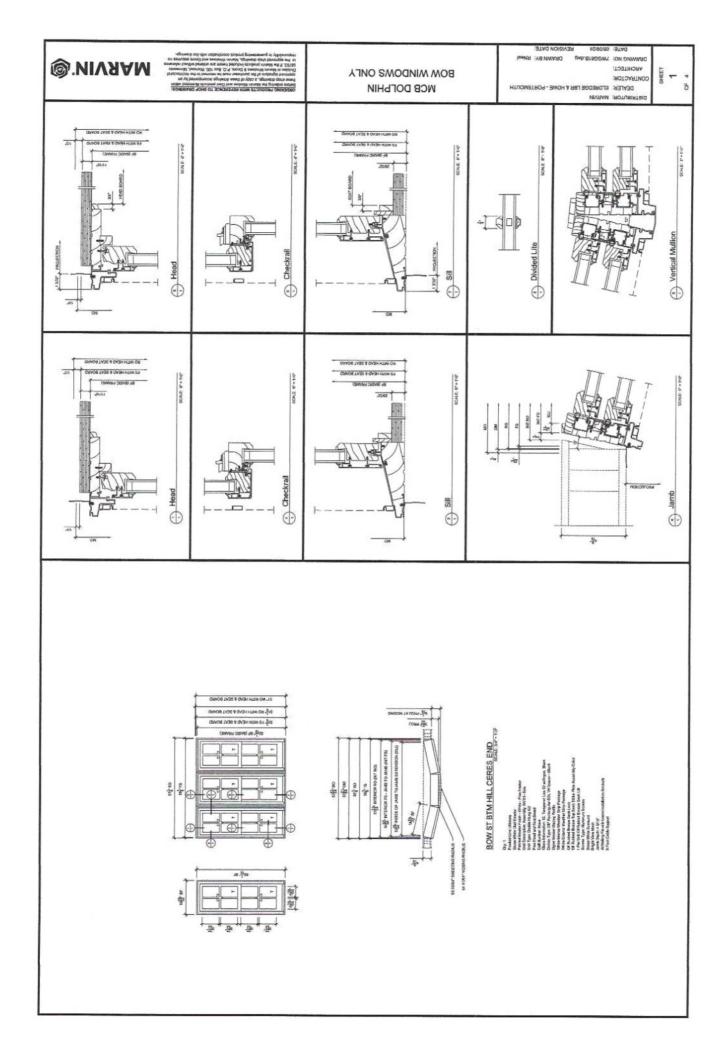

| d make (-)                    | 188 (-)                                                                                                                                                                                                                          |





























1

WARVIN'®





| MARVIN'® | downward of the CASCASTASTASTASTASTASTASTASTASTASTASTASTASTA | NEI COMST BLDRS DOLPHIN RESTLARANT | PICTORALER SEESES  DIAWAY HEATHER DITTEL  DIAWAY HEATHER DITTEL  DIAWAY SEESES BESTAN / MAID | 33                             |
|----------|--------------------------------------------------------------|------------------------------------|----------------------------------------------------------------------------------------------|--------------------------------|
|          | (a) NOT USED ROLEFTE                                         | NOT USED GARRETTE                  |                                                                                              | (°) NOT USED                   |
|          | NOT USED SALEFTIME