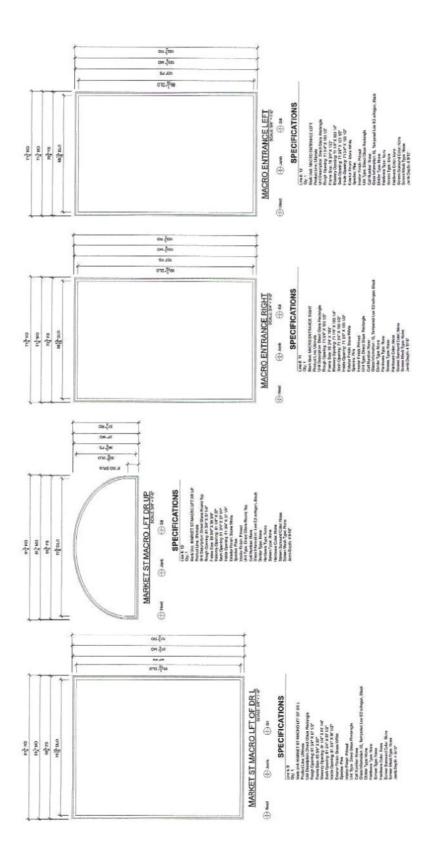

EXISTING MARKET STREET ELEVATION REFERENCE PHOTO: NOT TO SCALE

One Cate Street Eldredge Park Portsmouth, NH

87 Market Street Portsmouth, NH

HTC Review Submission

24-027

PROJECT NUMBER

**Existing Market Street Elevation** 

AE200

TMG
CURRENT DATE INITIAL ISSUE DATE 07/19/2024

EXISTING CERES STREET ELEVATION REFERENCE PHOTO: NOT TO SCALE

One Cate Street Eldredge Park Portsmouth, NH

Rev. No. Date Description

STAMPS

Rev. No. Date Description

HTC Review Submission

87 Market
Street
Portsmouth, NH

24-027

PROJECT NUMBER

**Existing Ceres Street Elevation** 

AE201

DES
CHECKED BY
TMG
CURRENT DATE
INITIAL ISSUE DATE
07/19/2024

EXISTING BOW STREET ELEVATION REFERENCE PHOTO: NOT TO SCALE

STRUCTURAL ENGINEER ELECTRICAL ENGINEER Revision & Reissue Notes Description HTC Review Submission PROJECT NUMBER 24-027 87 Market Street Portsmouth, NH

One Cate Street Eldredge Park Portsmouth, NH

P. 603.436.4274 F. 603.431.1828 www.tmsarchitects.com

architects interiors

**Existing Bow Street Elevation** 

AE202

TMG
CURRENT DATE INITIAL ISSUE DATE 07/19/2024

architects interiors

One Cate Street Eldredge Park Portsmouth, NH P. 603.436.4274 F. 603.431.1828 www.tmsarchitects.com

| STRUCTURAL ENGINEER |  |  |
|---------------------|--|--|
|                     |  |  |
|                     |  |  |
|                     |  |  |
|                     |  |  |
| MECHANICAL ENGINEER |  |  |
|                     |  |  |
|                     |  |  |
|                     |  |  |
|                     |  |  |
| ELECTRICAL ENGINEER |  |  |
|                     |  |  |

| Rev.   |      |             |
|--------|------|-------------|
| No.    | Date | Description |
|        |      |             |
|        |      |             |
|        |      |             |
|        |      |             |
|        |      |             |
|        |      |             |
|        |      |             |
|        |      |             |
|        |      |             |
|        |      |             |
|        |      |             |
|        |      |             |
|        |      |             |
|        |      |             |
| STAMPS |      |             |

**HDC Review Submission** PROJECT NUMBER 24-027

> 87 Market Street Portsmouth, NH

**Market Street Elevation** 

TMG
CURRENT DATE

INITIAL ISSUE DATE 07/19/24

One Cate Street Eldredge Park Portsmouth, NH P. 603.436.4274 F. 603.431.1828 www.tmsarchitects.com

| MECHANICAL ENGINE   | ER |  |  |
|---------------------|----|--|--|
|                     |    |  |  |
|                     |    |  |  |
|                     |    |  |  |
|                     |    |  |  |
|                     |    |  |  |
| ELECTRICAL ENGINEER |    |  |  |

| Revision & Reissue Notes |
|--------------------------|

| Rev.      |      |             |
|-----------|------|-------------|
| No.       | Date | Description |
|           |      |             |
|           |      |             |
|           |      |             |
|           |      |             |
|           |      |             |
|           |      |             |
|           |      |             |
|           |      |             |
|           |      |             |
|           |      |             |
|           |      |             |
|           |      |             |
|           |      |             |
|           |      |             |
|           |      |             |
|           |      |             |
|           |      |             |
|           |      |             |
| CT LL LDC |      | I           |
| STAMPS    |      |             |
|           |      |             |

| HDC Review Submission |
|-----------------------|
|                       |

PROJECT NUMBER 24-027

## 87 Market Street Portsmouth, NH

## **Ceres Street Elevation**

A201

CHECKED BY

TMG

CURRENT DATE

INITIAL ISSUE DATE

07/19/24

One Cate Street Eldredge Park Portsmouth, NH P. 603.436.4274 F. 603.431.1828 www.tmsarchitects.com

|     | < MCB >              |
|-----|----------------------|
| - 1 | Maine Coast Builders |
|     |                      |

| STRUCTURAL   | ENGINEER   |                          |
|--------------|------------|--------------------------|
|              |            |                          |
|              |            |                          |
|              |            |                          |
|              |            |                          |
|              |            |                          |
| MECHANICA    | L ENGINEER |                          |
|              |            |                          |
|              |            |                          |
|              |            |                          |
|              |            |                          |
|              |            |                          |
| ELECTRICAL E | ENGINEER   |                          |
|              |            |                          |
|              |            |                          |
|              |            |                          |
|              |            |                          |
|              |            |                          |
| CIVIL ENGINE | EER        |                          |
|              |            |                          |
|              |            |                          |
|              |            |                          |
|              |            |                          |
|              |            |                          |
|              |            | Revision & Reissue Notes |
| Rev.         |            |                          |
| No.          | Date       | Description              |
|              |            |                          |
|              |            |                          |
|              |            |                          |
|              |            |                          |
|              |            |                          |
|              |            |                          |
|              |            |                          |
|              |            |                          |
|              |            |                          |
|              |            |                          |
|              |            |                          |
| STAMPS       |            |                          |

PROJECT NUMBER 24-027

**HDC Review Submission** 

87 Market
Street
Portsmouth, NH

**Bow Street Elevation** 

A202

DES
CHECKED BY
TMG
CURRENT DATE
INITIAL ISSUE DATE
07/19/24

JESTHO RENTARH SIVIN

2 2 ° °