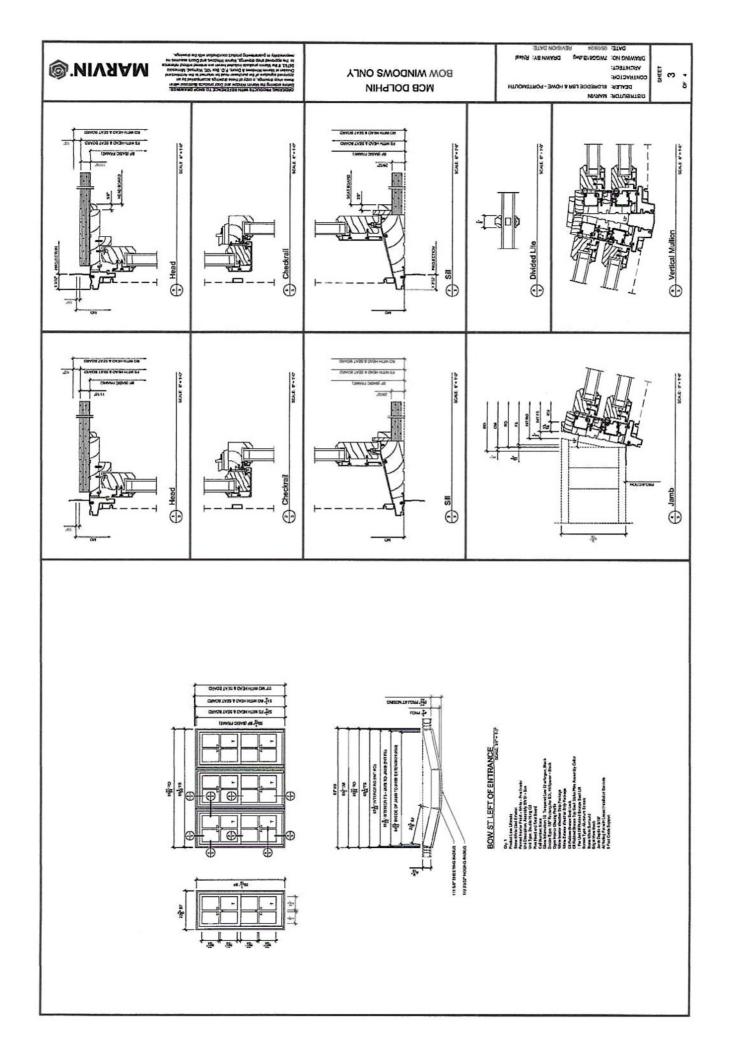

SHEET OF 7

ISLIDEVIEW: EFOREDOE FINNBER & HARDWARE-YORK-GO

5 of 7

| WARVIN'® | Communication (Communication) and the communication of the communication | CREATED: 05/07/2024 REVISION: | PROJUDE: MAINE COAST BLORS BLISSMACRO ONLY I MAINE COAST  PROJUDE: MAINE COAST BLORS BLISSMACRO ONLY I MAINE COAST  PROJUDE: MAINE COAST BLORS BLISSMACRO ONLY I MAINE COAST  PROJUDE: MAINE COAST BLISSMACRO ONLY I MAINE COAST |
|----------|--------------------------------------------------------------------------------------------------------------------------------------------------------------------------------------------------------------------------------------------------------------------------------------------------------------------------------------------------------------------------------------------------------------------------------------------------------------------------------------------------------------------------------------------------------------------------------------------------------------------------------------------------------------------------------------------------------------------------------------------------------------------------------------------------------------------------------------------------------------------------------------------------------------------------------------------------------------------------------------------------------------------------------------------------------------------------------------------------------------------------------------------------------------------------------------------------------------------------------------------------------------------------------------------------------------------------------------------------------------------------------------------------------------------------------------------------------------------------------------------------------------------------------------------------------------------------------------------------------------------------------------------------------------------------------------------------------------------------------------------------------------------------------------------------------------------------------------------------------------------------------------------------------------------------------------------------------------------------------------------------------------------------------------------------------------------------------------------------------------------------------|-------------------------------|----------------------------------------------------------------------------------------------------------------------------------------------------------------------------------------------------------------------------------|
|          | (a) NOT USED                                                                                                                                                                                                                                                                                                                                                                                                                                                                                                                                                                                                                                                                                                                                                                                                                                                                                                                                                                                                                                                                                                                                                                                                                                                                                                                                                                                                                                                                                                                                                                                                                                                                                                                                                                                                                                                                                                                                                                                                                                                                                                                   | (II) NOT USED                 | NOT USED                                                                                                                                                                                                                         |
|          | NOT USED COLE 6-17                                                                                                                                                                                                                                                                                                                                                                                                                                                                                                                                                                                                                                                                                                                                                                                                                                                                                                                                                                                                                                                                                                                                                                                                                                                                                                                                                                                                                                                                                                                                                                                                                                                                                                                                                                                                                                                                                                                                                                                                                                                                                                             | NOT USED GARTER               | NOT USED                                                                                                                                                                                                                         |
|          | Terres damb                                                                                                                                                                                                                                                                                                                                                                                                                                                                                                                                                                                                                                                                                                                                                                                                                                                                                                                                                                                                                                                                                                                                                                                                                                                                                                                                                                                                                                                                                                                                                                                                                                                                                                                                                                                                                                                                                                                                                                                                                                                                                                                    | and dimbol.                   | # 1                                                                                                                                                                                                                              |
| S C      | amp                                                                                                                                                                                                                                                                                                                                                                                                                                                                                                                                                                                                                                                                                                                                                                                                                                                                                                                                                                                                                                                                                                                                                                                                                                                                                                                                                                                                                                                                                                                                                                                                                                                                                                                                                                                                                                                                                                                                                                                                                                                                                                                            | d make (-)                    | 188 (-)                                                                                                                                                                                                                          |

1

WARVIN'®

| MARVIN'® | downward of the CASCASTASTASTASTASTASTASTASTASTASTASTASTASTA | NEI COMST BLDRS DOLPHIN RESTLARANT | PICTORALER SEESES  DIAWAY HEATHER DITTEL  DIAWAY HEATHER DITTEL  DIAWAY SEESES BESTAN / MAID | 33                             |
|----------|--------------------------------------------------------------|------------------------------------|----------------------------------------------------------------------------------------------|--------------------------------|
|          | (a) NOT USED ROLEFTE                                         | NOT USED GARRETTE                  |                                                                                              | (°) NOT USED                   |
|          | NOT USED SALEFTIME                                           | NOT USED                           |                                                                                              | NOT USED FOLLOW:               |
|          | NOT USED.                                                    | NOT USED SALEV-TRE                 |                                                                                              | NOT USED INTERPRETATION (1) NO |
|          | Vertical Mullion                                             | NOT USED WARFTE                    |                                                                                              | (1) NOT USED                   |