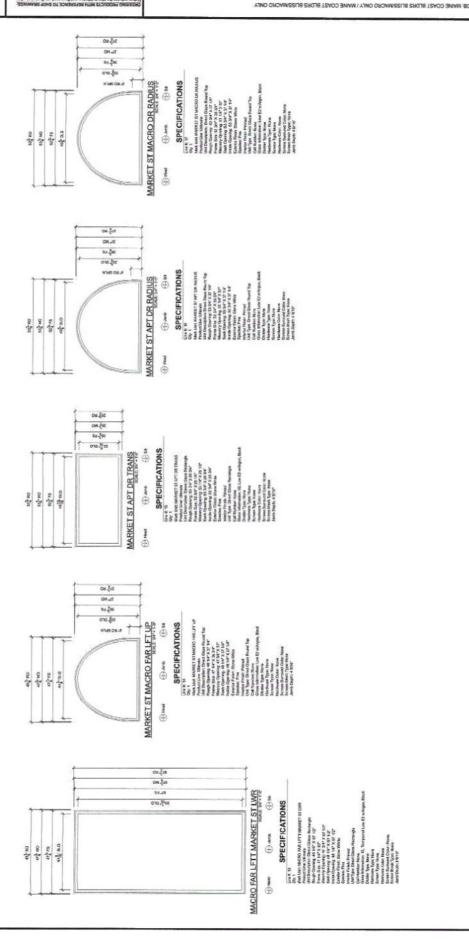

EXISTING MARKET STREET ELEVATION REFERENCE PHOTO: NOT TO SCALE

One Cate Street Eldredge Park Portsmouth, NH

87 Market Street Portsmouth, NH

HTC Review Submission

24-027

PROJECT NUMBER

**Existing Market Street Elevation** 

AE200

TMG
CURRENT DATE INITIAL ISSUE DATE 07/19/2024

EXISTING CERES STREET ELEVATION REFERENCE PHOTO: NOT TO SCALE

One Cate Street Eldredge Park Portsmouth, NH

Rev. No. Date Description

STAMPS

Rev. No. Date Description

HTC Review Submission

87 Market
Street
Portsmouth, NH

24-027

PROJECT NUMBER

**Existing Ceres Street Elevation** 

AE201

DES
CHECKED BY
TMG
CURRENT DATE
INITIAL ISSUE DATE
07/19/2024

EXISTING BOW STREET ELEVATION REFERENCE PHOTO: NOT TO SCALE

STRUCTURAL ENGINEER ELECTRICAL ENGINEER Revision & Reissue Notes Description HTC Review Submission PROJECT NUMBER 24-027 87 Market Street Portsmouth, NH

One Cate Street Eldredge Park Portsmouth, NH

P. 603.436.4274 F. 603.431.1828 www.tmsarchitects.com

architects interiors

**Existing Bow Street Elevation** 

AE202

TMG
CURRENT DATE INITIAL ISSUE DATE 07/19/2024

architects interiors

One Cate Street Eldredge Park Portsmouth, NH P. 603.436.4274 F. 603.431.1828 www.tmsarchitects.com

| STRUCTURAL ENGINEER |  |  |
|---------------------|--|--|
|                     |  |  |
|                     |  |  |
|                     |  |  |
|                     |  |  |
| MECHANICAL ENGINEER |  |  |
|                     |  |  |
|                     |  |  |
|                     |  |  |
|                     |  |  |
| ELECTRICAL ENGINEER |  |  |
|                     |  |  |

| Rev.   |      |             |
|--------|------|-------------|
| No.    | Date | Description |
|        |      |             |
|        |      |             |
|        |      |             |
|        |      |             |
|        |      |             |
|        |      |             |
|        |      |             |
|        |      |             |
|        |      |             |
|        |      |             |
|        |      |             |
|        |      |             |
|        |      |             |
|        |      |             |
| STAMPS |      |             |

**HDC Review Submission** PROJECT NUMBER 24-027

> 87 Market Street Portsmouth, NH

**Market Street Elevation** 

TMG
CURRENT DATE

INITIAL ISSUE DATE 07/19/24

One Cate Street Eldredge Park Portsmouth, NH P. 603.436.4274 F. 603.431.1828 www.tmsarchitects.com

| MECHANICAL ENGINE   | ER |  |  |
|---------------------|----|--|--|
|                     |    |  |  |
|                     |    |  |  |
|                     |    |  |  |
|                     |    |  |  |
|                     |    |  |  |
| ELECTRICAL ENGINEER |    |  |  |

| Revision & Reissue Notes |
|--------------------------|

| Rev.      |      |             |
|-----------|------|-------------|
| No.       | Date | Description |
|           |      |             |
|           |      |             |
|           |      |             |
|           |      |             |
|           |      |             |
|           |      |             |
|           |      |             |
|           |      |             |
|           |      |             |
|           |      |             |
|           |      |             |
|           |      |             |
|           |      |             |
|           |      |             |
|           |      |             |
|           |      |             |
|           |      |             |
|           |      |             |
| CT LL LDC |      | I           |
| STAMPS    |      |             |
|           |      |             |

| HDC Review Submission |
|-----------------------|
|                       |

PROJECT NUMBER 24-027

## 87 Market Street Portsmouth, NH

## **Ceres Street Elevation**

A201

CHECKED BY

TMG

CURRENT DATE

INITIAL ISSUE DATE

07/19/24

One Cate Street Eldredge Park Portsmouth, NH P. 603.436.4274 F. 603.431.1828 www.tmsarchitects.com

|     | < MCB >              |
|-----|----------------------|
| - 1 | Maine Coast Builders |
|     |                      |

| STRUCTURAL   | ENGINEER   |                          |
|--------------|------------|--------------------------|
|              |            |                          |
|              |            |                          |
|              |            |                          |
|              |            |                          |
|              |            |                          |
| MECHANICA    | L ENGINEER |                          |
|              |            |                          |
|              |            |                          |
|              |            |                          |
|              |            |                          |
|              |            |                          |
| ELECTRICAL E | ENGINEER   |                          |
|              |            |                          |
|              |            |                          |
|              |            |                          |
|              |            |                          |
|              |            |                          |
| CIVIL ENGINE | EER        |                          |
|              |            |                          |
|              |            |                          |
|              |            |                          |
|              |            |                          |
|              |            |                          |
|              |            | Revision & Reissue Notes |
| Rev.         |            |                          |
| No.          | Date       | Description              |
|              |            |                          |
|              |            |                          |
|              |            |                          |
|              |            |                          |
|              |            |                          |
|              |            |                          |
|              |            |                          |
|              |            |                          |
|              |            |                          |
|              |            |                          |
|              |            |                          |
| STAMPS       |            |                          |

PROJECT NUMBER 24-027

**HDC Review Submission** 

87 Market
Street
Portsmouth, NH

**Bow Street Elevation** 

A202

DES
CHECKED BY
TMG
CURRENT DATE
INITIAL ISSUE DATE
07/19/24

JESTHO RENTARH SIVIN

2 2 ° °