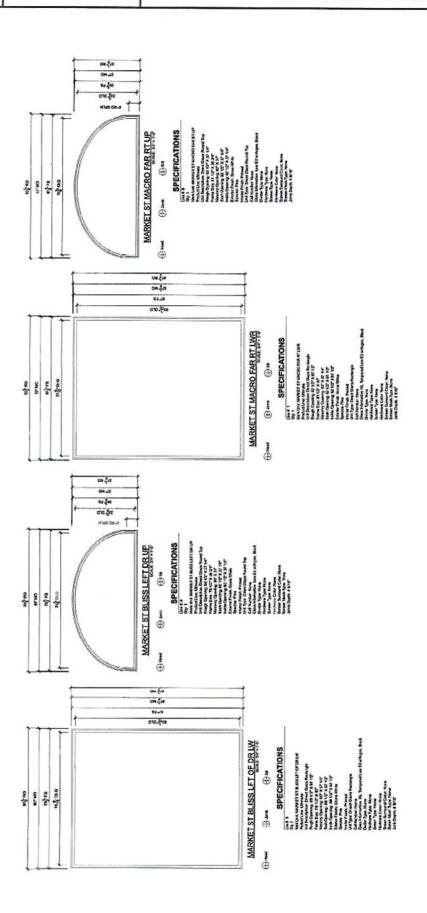

1

WARVIN'®

| MARVIN'® | downward of the CASCASTASTASTASTASTASTASTASTASTASTASTASTASTA | NEI COMST BLDRS DOLPHIN RESTLARANT | PICTORALER SEESES  DIAWAY HEATHER DITTEL  DIAWAY HEATHER DITTEL  DIAWAY SEESES BESTAN / MAID | 33                             |
|----------|--------------------------------------------------------------|------------------------------------|----------------------------------------------------------------------------------------------|--------------------------------|
|          | (a) NOT USED ROLEFTE                                         | NOT USED GARRETTE                  |                                                                                              | (°) NOT USED                   |
|          | NOT USED SALEFTIME                                           | NOT USED                           |                                                                                              | NOT USED FOLLOW:               |
|          | NOT USED.                                                    | NOT USED SALEV-TRE                 |                                                                                              | NOT USED INTERPRETATION (1) NO |
|          | Vertical Mullion                                             | NOT USED WARFTE                    |                                                                                              | (1) NOT USED                   |