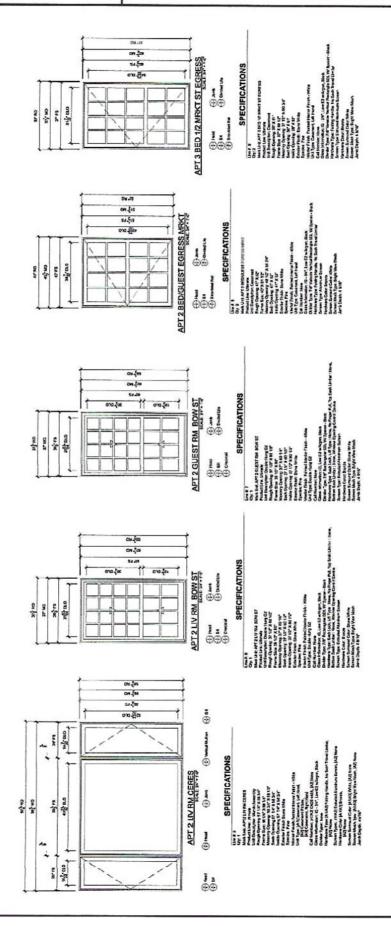

| d make (-)                    | 188 (-)                                                                                                                                                                                                                          |





























1

WARVIN'®





| MARVIN'® | downward of the CASCASTASTASTASTASTASTASTASTASTASTASTASTASTA | NEI COMST BLDRS DOLPHIN RESTLARANT | PICTORALER SEESES  DIAWAY HEATHER DITTEL  DIAWAY HEATHER DITTEL  DIAWAY SEESES BESTAN / MAID | 33                             |
|----------|--------------------------------------------------------------|------------------------------------|----------------------------------------------------------------------------------------------|--------------------------------|
|          | (a) NOT USED ROLEFTE                                         | NOT USED GARRETTE                  |                                                                                              | (°) NOT USED                   |
|          | NOT USED SALEFTIME