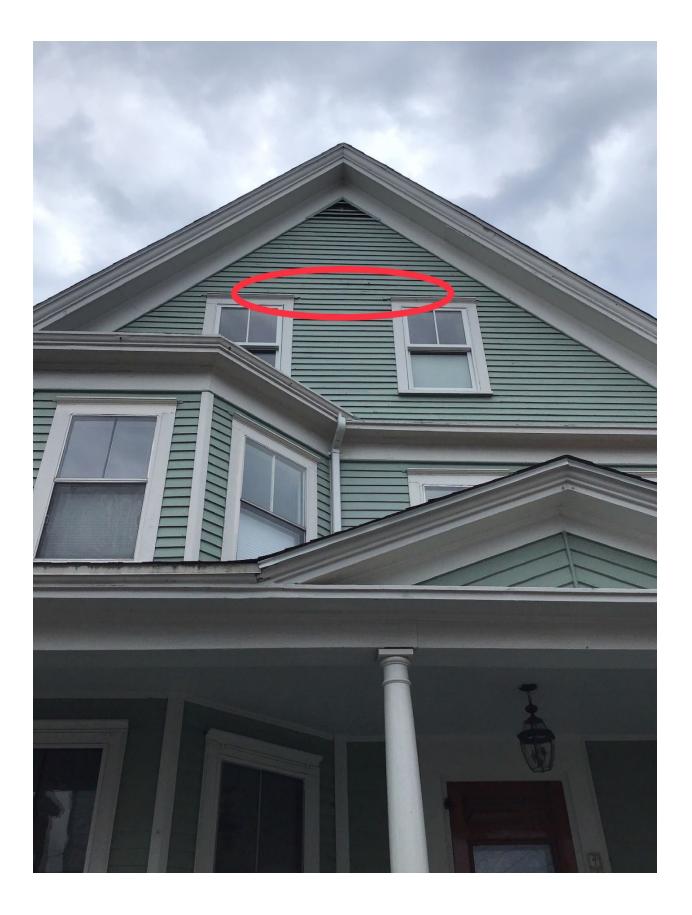

# III. Window Replacement:

Install new Marvin Ultimate Windows on entire house.

See attached schedule and specification sheet for window details.

IV. Siding and Exterior Trim

-Remove existing siding and install new 5 ¼" Hardie Plank Siding with smooth finish and a 4" reveal to match existing. See attached Hardie Specification Sheet for more details.

-Remove existing wood trim (corner boards and window casing) and install new Azek PVC trim to match existing profile. See attached Azek Specification Sheet for more details

-Corner Board: 5/4" x 6"

-Window Casing: 5/4" x 4" legs, 5/4" x 5" Header, 3" Crown AZM-52, Historic Sill AZM-6930