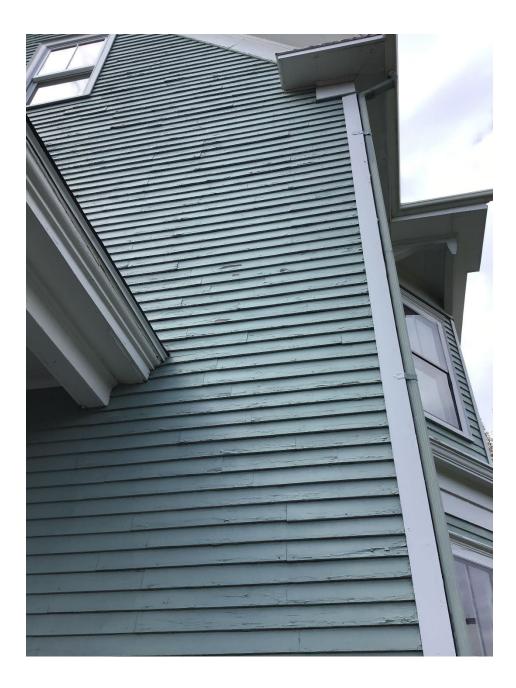

# III. Window Replacement:

Install new Marvin Ultimate Windows on entire house.

See attached schedule and specification sheet for window details.

IV. Siding and Exterior Trim

-Remove existing siding and install new 5 ¼" Hardie Plank Siding with smooth finish and a 4" reveal to match existing. See attached Hardie Specification Sheet for more details.

-Remove existing wood trim (corner boards and window casing) and install new Azek PVC trim to match existing profile. See attached Azek Specification Sheet for more details

-Corner Board: 5/4" x 6"

-Window Casing: 5/4" x 4" legs, 5/4" x 5" Header, 3" Crown AZM-52, Historic Sill AZM-6930