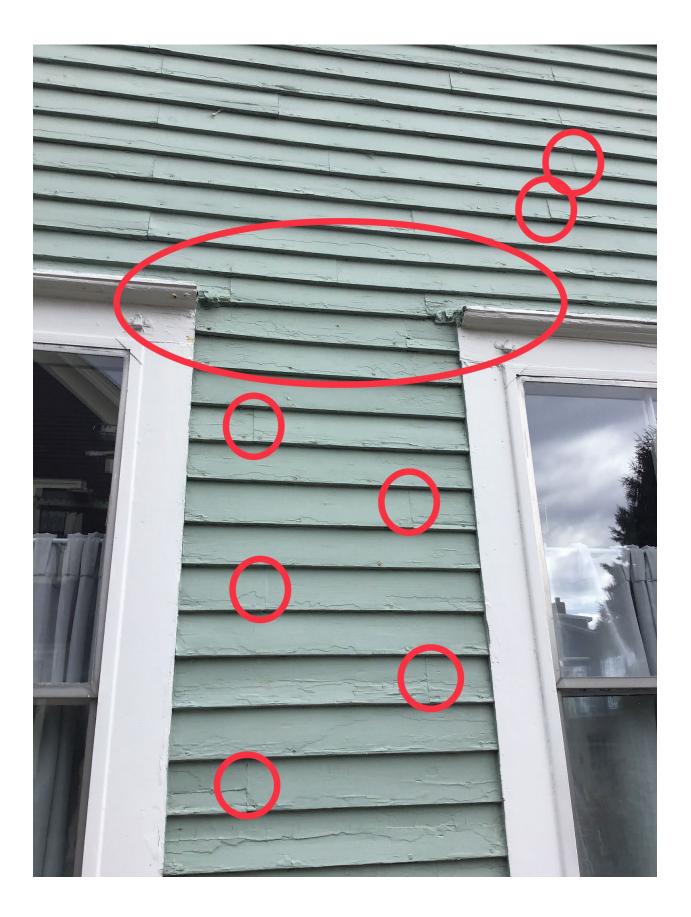

-Remove existing wood trim (corner boards and window casing) and install new Azek PVC trim to match existing profile. See attached Azek Specification Sheet for more details

-Corner Board: 5/4" x 6"

-Window Casing: 5/4" x 4" legs, 5/4" x 5" Header, 3" Crown AZM-52, Historic Sill AZM-6930