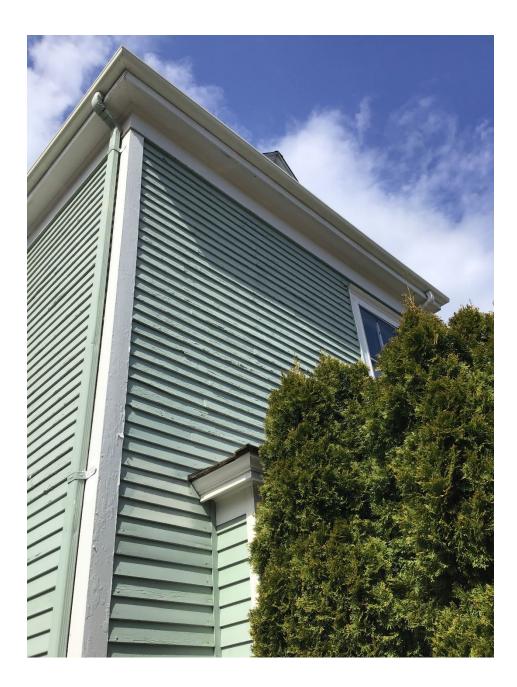

# III. Window Replacement:

Install new Marvin Ultimate Windows on entire house.

See attached schedule and specification sheet for window details.

IV. Siding and Exterior Trim

-Remove existing siding and install new 5 ¼" Hardie Plank Siding with smooth finish and a 4" reveal to match existing. See attached Hardie Specification Sheet for more details.

-Remove existing wood trim (corner boards and window casing) and install new Azek PVC trim to match existing profile. See attached Azek Specification Sheet for more details

-Corner Board: 5/4" x 6"

-Window Casing: 5/4" x 4" legs, 5/4" x 5" Header, 3" Crown AZM-52, Historic Sill AZM-6930