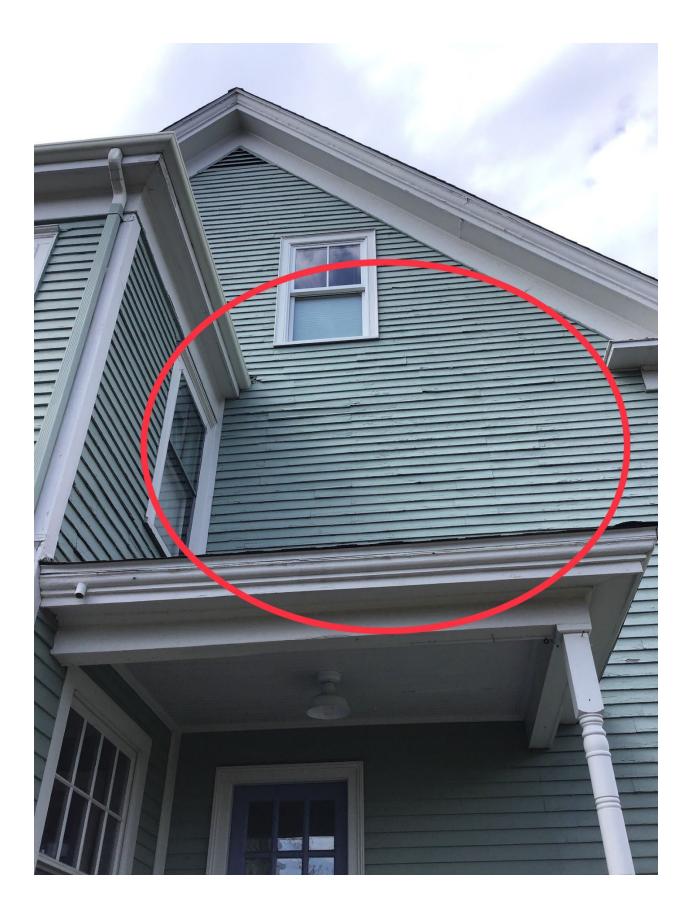

# III. Window Replacement:

Install new Marvin Ultimate Windows on entire house.

See attached schedule and specification sheet for window details.

IV. Siding and Exterior Trim

-Remove existing siding and install new 5 ¼" Hardie Plank Siding with smooth finish and a 4" reveal to match existing. See attached Hardie Specification Sheet for more details.

-Remove existing wood trim (corner boards and window casing) and install new Azek PVC trim to match existing profile. See attached Azek Specification Sheet for more details

-Corner Board: 5/4" x 6"

-Window Casing: 5/4" x 4" legs, 5/4" x 5" Header, 3" Crown AZM-52, Historic Sill AZM-6930