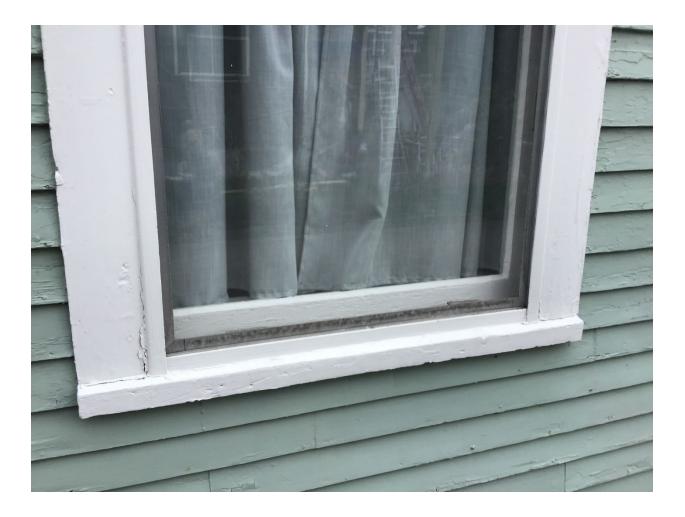

# III. Window Replacement:

Install new Marvin Ultimate Windows on entire house.

See attached schedule and specification sheet for window details.

IV. Siding and Exterior Trim

-Remove existing siding and install new 5 ¼" Hardie Plank Siding with smooth finish and a 4" reveal to match existing. See attached Hardie Specification Sheet for more details.

-Remove existing wood trim (corner boards and window casing) and install new Azek PVC trim to match existing profile. See attached Azek Specification Sheet for more details

-Corner Board: 5/4" x 6"

-Window Casing: 5/4" x 4" legs, 5/4" x 5" Header, 3" Crown AZM-52, Historic Sill AZM-6930