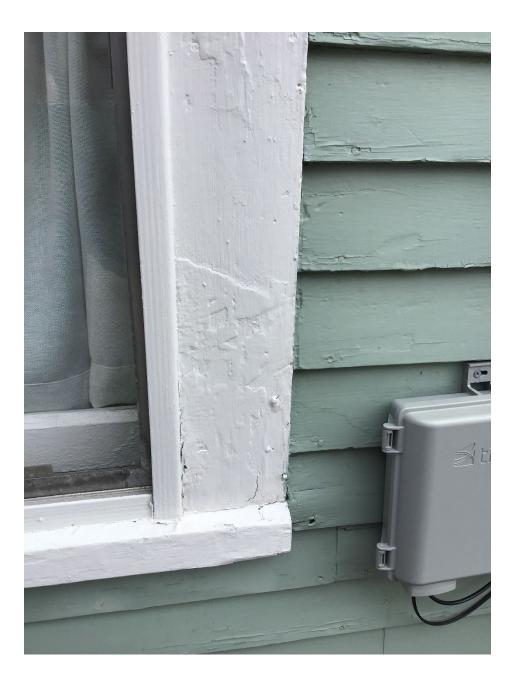

-Remove existing wood trim (corner boards and window casing) and install new Azek PVC trim to match existing profile. See attached Azek Specification Sheet for more details

-Corner Board: 5/4" x 6"

-Window Casing: 5/4" x 4" legs, 5/4" x 5" Header, 3" Crown AZM-52, Historic Sill AZM-6930