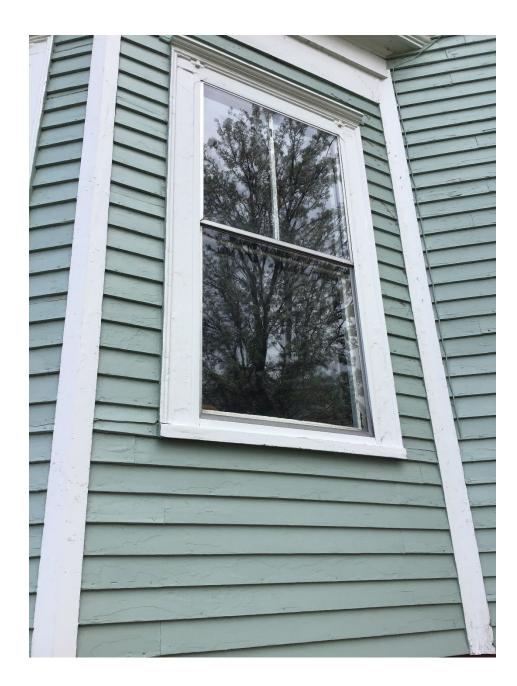

# III. Window Replacement:

Install new Marvin Ultimate Windows on entire house.

See attached schedule and specification sheet for window details.

IV. Siding and Exterior Trim

-Remove existing siding and install new 5 ¼" Hardie Plank Siding with smooth finish and a 4" reveal to match existing. See attached Hardie Specification Sheet for more details.

-Remove existing wood trim (corner boards and window casing) and install new Azek PVC trim to match existing profile. See attached Azek Specification Sheet for more details

-Corner Board: 5/4" x 6"

-Window Casing: 5/4" x 4" legs, 5/4" x 5" Header, 3" Crown AZM-52, Historic Sill AZM-6930