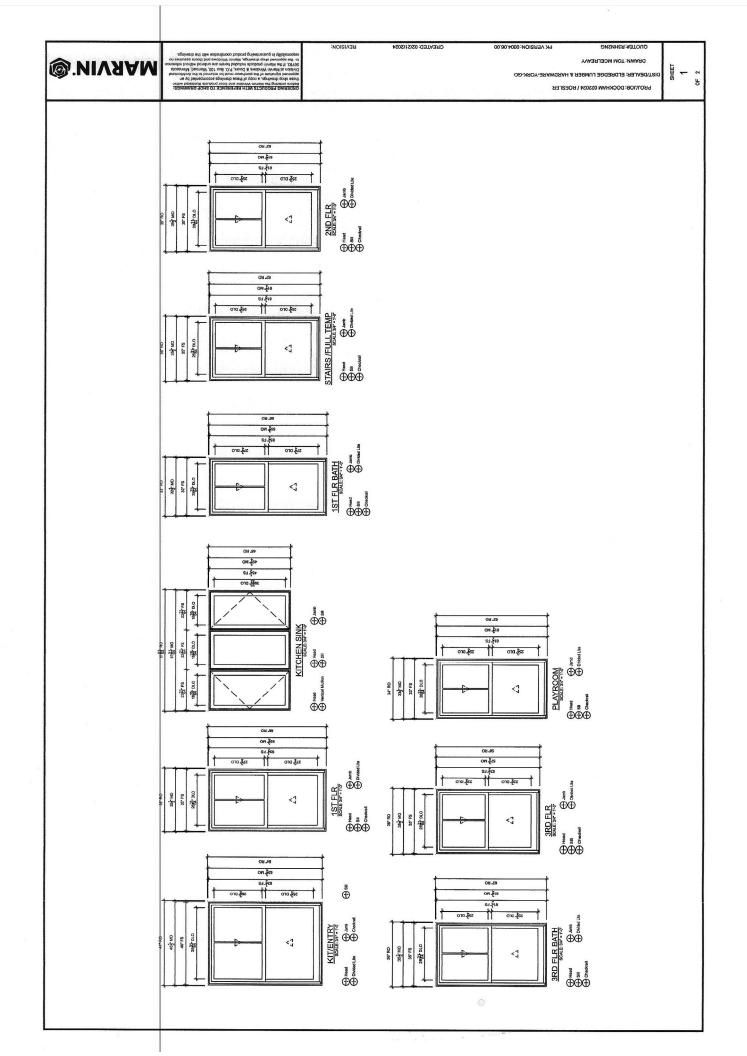

## **UNIT SUMMARY**

The following is a schedule of the windows and doors for this project. For additional unit details, please see Line Item Quotes.

Additional charges, tax or Terms and Conditions may apply. Detail pricing is per unit.

| NUMB | ER OF LINES: 9    |              | TOTAL UNIT QTY: 33                                                           | EXT NET PRICE: USE |         |
|------|-------------------|--------------|------------------------------------------------------------------------------|--------------------|---------|
| LINE | MARK UNIT         | PRODUCT LINE | ITEM                                                                         | NET PRICE QT       |         |
| 1    | KIT/ENTRY         | Ultimate     | Double Hung G2<br>RO 47" X 64"<br>Entered as<br>RO 47" X 64"                 |                    | 1 PRICE |
| 2    | 1ST FLR           | Ultimate     | RO 36" X 66"<br>RO 36" X 66"<br>Entered as<br>RO 36" X 66"                   | 1                  | 1       |
| 3    | KITCHEN SINK      | Ultimate     | Marvin Assembly<br>RO 67 63/64" X 46"<br>Entered as                          |                    | 1       |
| 4    | 1ST FLR BATH      | Ultimate     | Size by Units<br>Double Hung G2<br>RO 33" X 66"<br>Entered as                |                    | 1       |
| 5    | STAIRS /FULL TEMP | Ultimate     | RO 33" X 66"<br>Double Hung G2<br>RO 36" X 62"<br>Entered as                 |                    | 1       |
| 6    | 2ND FLR           | Ultimate     | RO 36" X 62"<br>Double Hung G2<br>RO 36" X 62"<br>Entered as                 | 14                 | 4       |
| 7    | 3RD FLR BATH      | Ultimate     | RO 36" X 62"<br>Double Hung G2<br>RO 36" X 62"<br>Entered as                 |                    | 1       |
| 8    | 3RD FLR           | Ultimate     | RO 36" X 62"<br>Double Hung G2<br>RO 36" X 58"<br>Entered as<br>RO 36" X 58" |                    | 2       |
| 9    | PLAYROOM          | Ultimate     | Double Hung G2<br>RO 34" X 62"<br>Entered as<br>RO 34" X 62"                 |                    | 1       |

## LINE ITEM QUOTES

The following is a schedule of the windows and doors for this project. For additional unit details, please see Line Item Quotes. Additional charges, tax or Terms and Conditions may apply. Detail pricing is per unit.