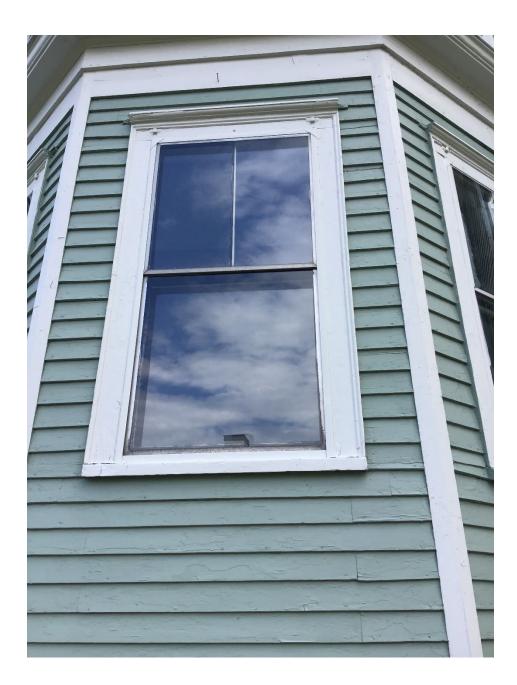

# III. Window Replacement:

Install new Marvin Ultimate Windows on entire house.

See attached schedule and specification sheet for window details.

IV. Siding and Exterior Trim

-Remove existing siding and install new 5 ¼" Hardie Plank Siding with smooth finish and a 4" reveal to match existing. See attached Hardie Specification Sheet for more details.

-Remove existing wood trim (corner boards and window casing) and install new Azek PVC trim to match existing profile. See attached Azek Specification Sheet for more details

-Corner Board: 5/4" x 6"

-Window Casing: 5/4" x 4" legs, 5/4" x 5" Header, 3" Crown AZM-52, Historic Sill AZM-6930