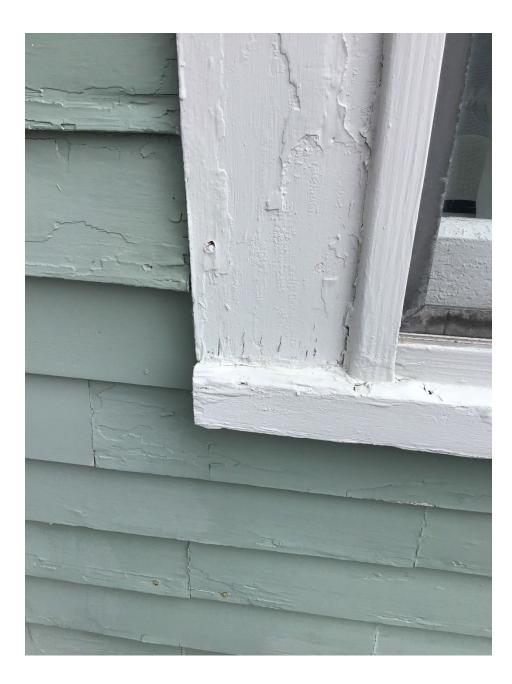

# III. Window Replacement:

Install new Marvin Ultimate Windows on entire house.

See attached schedule and specification sheet for window details.

IV. Siding and Exterior Trim

-Remove existing siding and install new 5 ¼" Hardie Plank Siding with smooth finish and a 4" reveal to match existing. See attached Hardie Specification Sheet for more details.

-Remove existing wood trim (corner boards and window casing) and install new Azek PVC trim to match existing profile. See attached Azek Specification Sheet for more details

-Corner Board: 5/4" x 6"

-Window Casing: 5/4" x 4" legs, 5/4" x 5" Header, 3" Crown AZM-52, Historic Sill AZM-6930