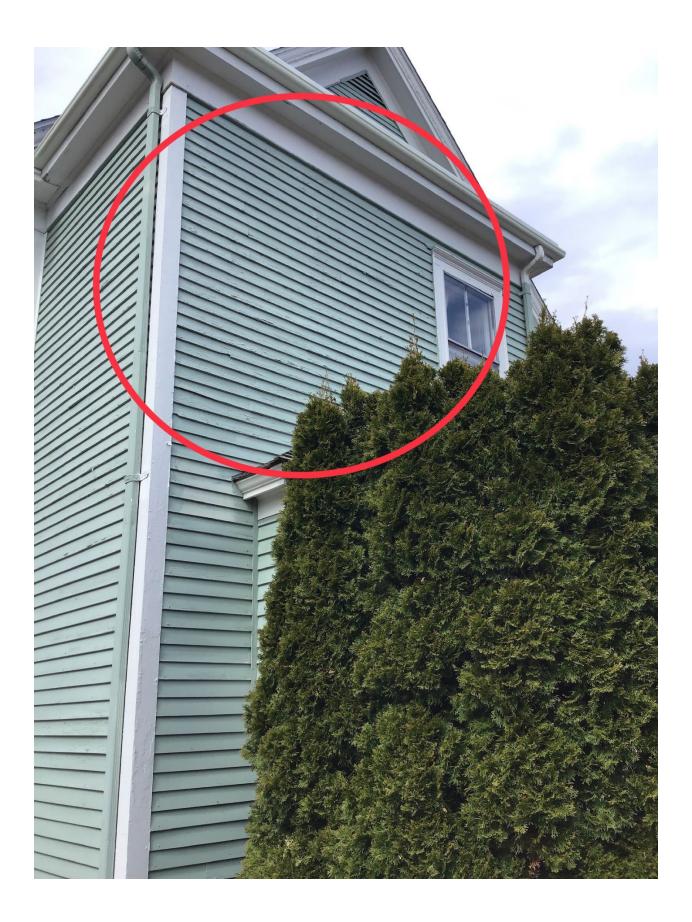

# III. Window Replacement:

Install new Marvin Ultimate Windows on entire house.

See attached schedule and specification sheet for window details.

IV. Siding and Exterior Trim

-Remove existing siding and install new 5 ¼" Hardie Plank Siding with smooth finish and a 4" reveal to match existing. See attached Hardie Specification Sheet for more details.

-Remove existing wood trim (corner boards and window casing) and install new Azek PVC trim to match existing profile. See attached Azek Specification Sheet for more details

-Corner Board: 5/4" x 6"

-Window Casing: 5/4" x 4" legs, 5/4" x 5" Header, 3" Crown AZM-52, Historic Sill AZM-6930