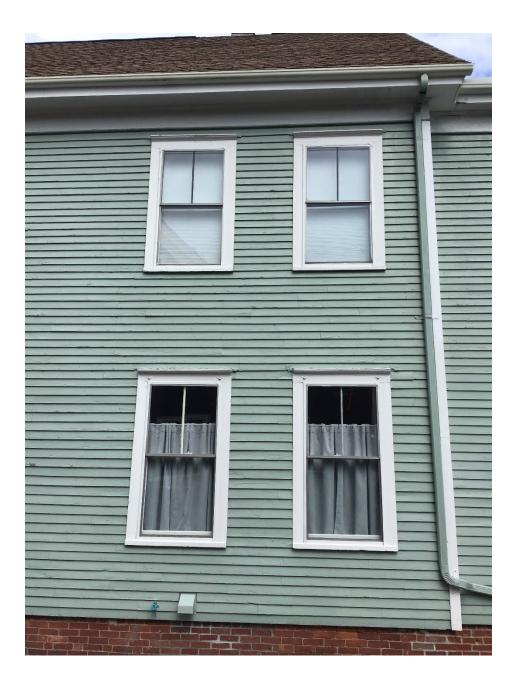

# III. Window Replacement:

Install new Marvin Ultimate Windows on entire house.

See attached schedule and specification sheet for window details.

IV. Siding and Exterior Trim

-Remove existing siding and install new 5 ¼" Hardie Plank Siding with smooth finish and a 4" reveal to match existing. See attached Hardie Specification Sheet for more details.

-Remove existing wood trim (corner boards and window casing) and install new Azek PVC trim to match existing profile. See attached Azek Specification Sheet for more details

-Corner Board: 5/4" x 6"

-Window Casing: 5/4" x 4" legs, 5/4" x 5" Header, 3" Crown AZM-52, Historic Sill AZM-6930