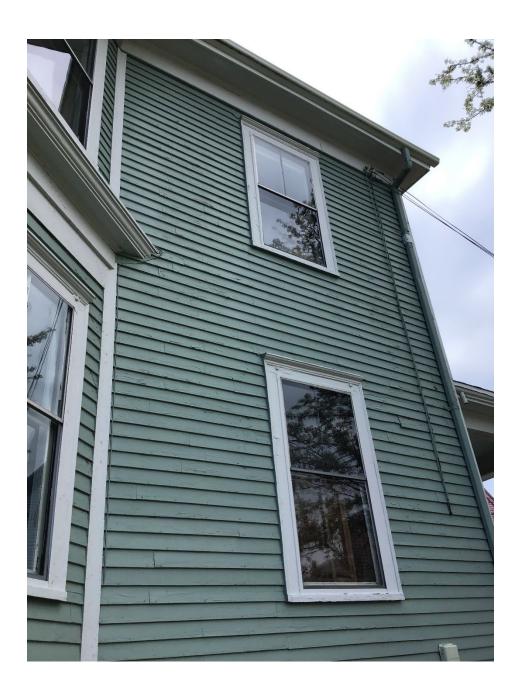

# III. Window Replacement:

Install new Marvin Ultimate Windows on entire house.

See attached schedule and specification sheet for window details.

IV. Siding and Exterior Trim

-Remove existing siding and install new 5 ¼" Hardie Plank Siding with smooth finish and a 4" reveal to match existing. See attached Hardie Specification Sheet for more details.

-Remove existing wood trim (corner boards and window casing) and install new Azek PVC trim to match existing profile. See attached Azek Specification Sheet for more details

-Corner Board: 5/4" x 6"

-Window Casing: 5/4" x 4" legs, 5/4" x 5" Header, 3" Crown AZM-52, Historic Sill AZM-6930