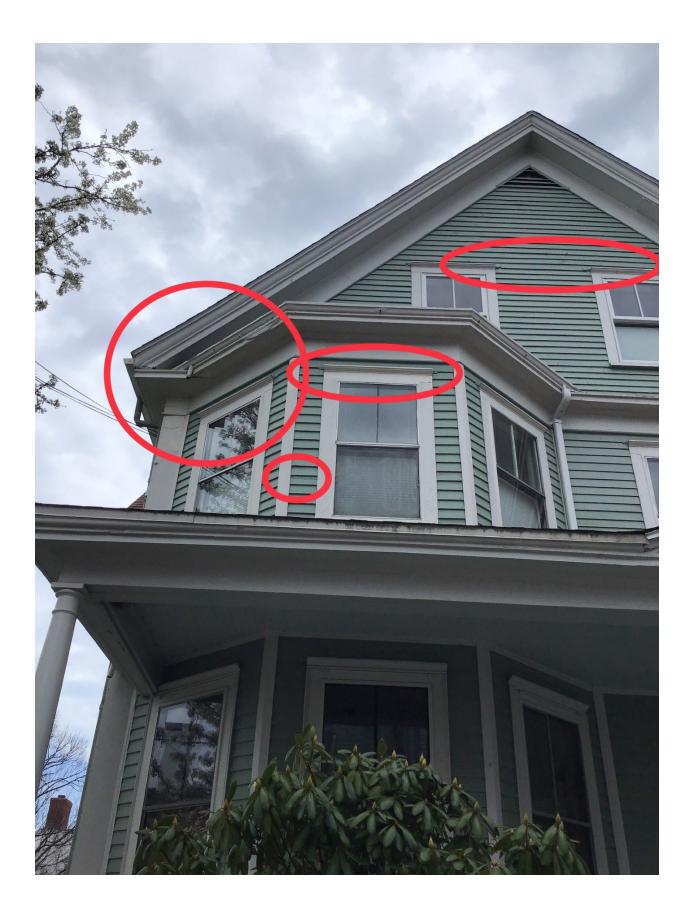

# III. Window Replacement:

Install new Marvin Ultimate Windows on entire house.

See attached schedule and specification sheet for window details.

IV. Siding and Exterior Trim

-Remove existing siding and install new 5 ¼" Hardie Plank Siding with smooth finish and a 4" reveal to match existing. See attached Hardie Specification Sheet for more details.

-Remove existing wood trim (corner boards and window casing) and install new Azek PVC trim to match existing profile. See attached Azek Specification Sheet for more details

-Corner Board: 5/4" x 6"

-Window Casing: 5/4" x 4" legs, 5/4" x 5" Header, 3" Crown AZM-52, Historic Sill AZM-6930