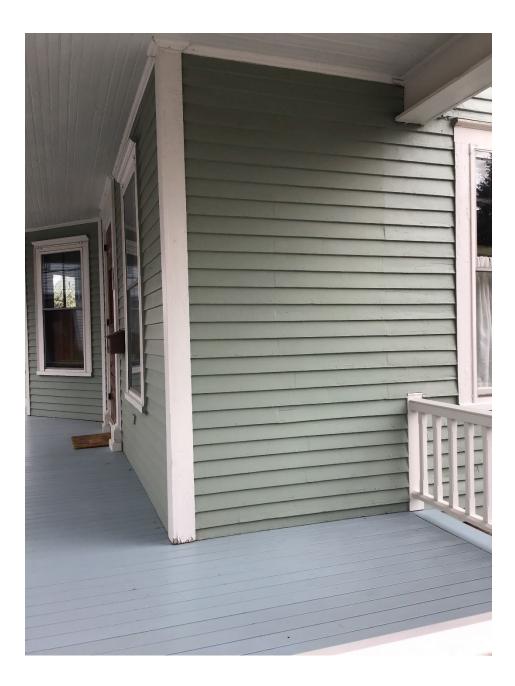

# III. Window Replacement:

Install new Marvin Ultimate Windows on entire house.

See attached schedule and specification sheet for window details.

IV. Siding and Exterior Trim

-Remove existing siding and install new 5 ¼" Hardie Plank Siding with smooth finish and a 4" reveal to match existing. See attached Hardie Specification Sheet for more details.

-Remove existing wood trim (corner boards and window casing) and install new Azek PVC trim to match existing profile. See attached Azek Specification Sheet for more details

-Corner Board: 5/4" x 6"

-Window Casing: 5/4" x 4" legs, 5/4" x 5" Header, 3" Crown AZM-52, Historic Sill AZM-6930