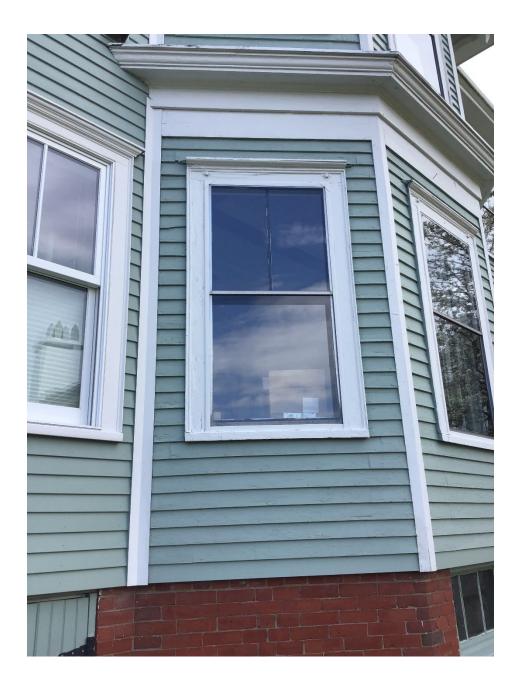

# III. Window Replacement:

Install new Marvin Ultimate Windows on entire house.

See attached schedule and specification sheet for window details.

IV. Siding and Exterior Trim

-Remove existing siding and install new 5 ¼" Hardie Plank Siding with smooth finish and a 4" reveal to match existing. See attached Hardie Specification Sheet for more details.

-Remove existing wood trim (corner boards and window casing) and install new Azek PVC trim to match existing profile. See attached Azek Specification Sheet for more details

-Corner Board: 5/4" x 6"

-Window Casing: 5/4" x 4" legs, 5/4" x 5" Header, 3" Crown AZM-52, Historic Sill AZM-6930