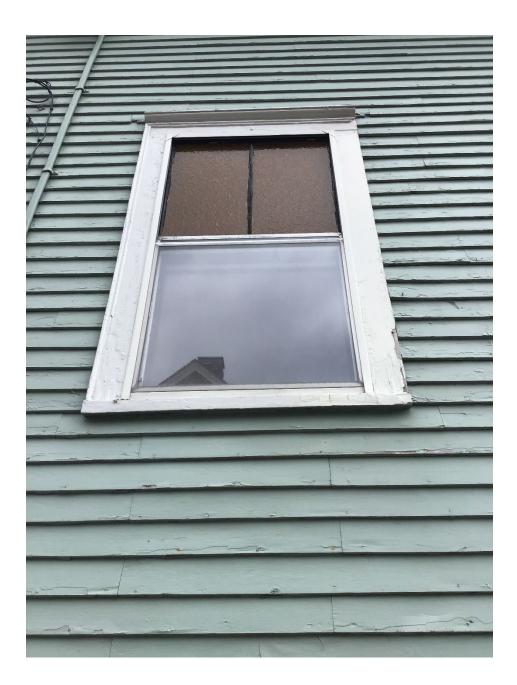

# III. Window Replacement:

Install new Marvin Ultimate Windows on entire house.

See attached schedule and specification sheet for window details.

IV. Siding and Exterior Trim

-Remove existing siding and install new 5 ¼" Hardie Plank Siding with smooth finish and a 4" reveal to match existing. See attached Hardie Specification Sheet for more details.

-Remove existing wood trim (corner boards and window casing) and install new Azek PVC trim to match existing profile. See attached Azek Specification Sheet for more details

-Corner Board: 5/4" x 6"

-Window Casing: 5/4" x 4" legs, 5/4" x 5" Header, 3" Crown AZM-52, Historic Sill AZM-6930