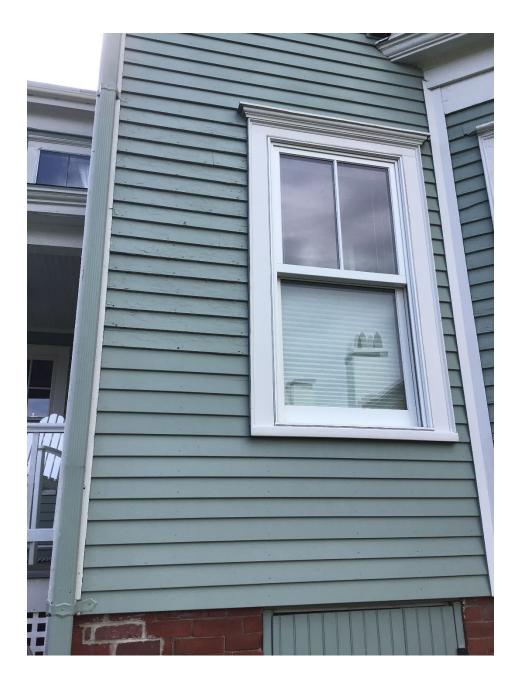

# III. Window Replacement:

Install new Marvin Ultimate Windows on entire house.

See attached schedule and specification sheet for window details.

IV. Siding and Exterior Trim

-Remove existing siding and install new 5 ¼" Hardie Plank Siding with smooth finish and a 4" reveal to match existing. See attached Hardie Specification Sheet for more details.

-Remove existing wood trim (corner boards and window casing) and install new Azek PVC trim to match existing profile. See attached Azek Specification Sheet for more details

-Corner Board: 5/4" x 6"

-Window Casing: 5/4" x 4" legs, 5/4" x 5" Header, 3" Crown AZM-52, Historic Sill AZM-6930