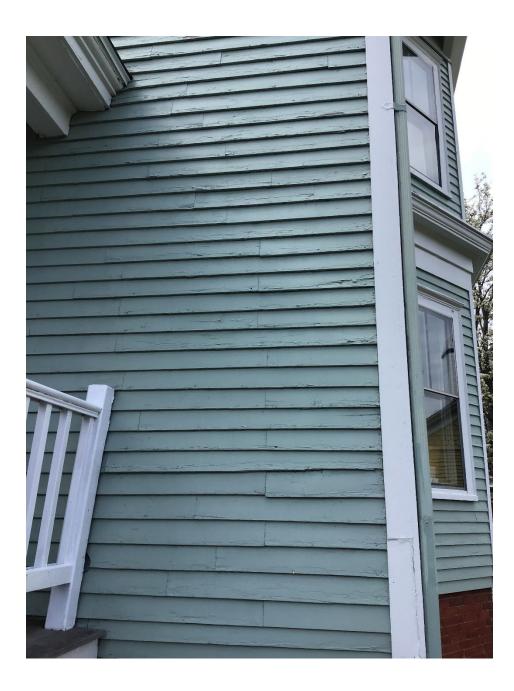

# III. Window Replacement:

Install new Marvin Ultimate Windows on entire house.

See attached schedule and specification sheet for window details.

IV. Siding and Exterior Trim

-Remove existing siding and install new 5 ¼" Hardie Plank Siding with smooth finish and a 4" reveal to match existing. See attached Hardie Specification Sheet for more details.

-Remove existing wood trim (corner boards and window casing) and install new Azek PVC trim to match existing profile. See attached Azek Specification Sheet for more details

-Corner Board: 5/4" x 6"

-Window Casing: 5/4" x 4" legs, 5/4" x 5" Header, 3" Crown AZM-52, Historic Sill AZM-6930