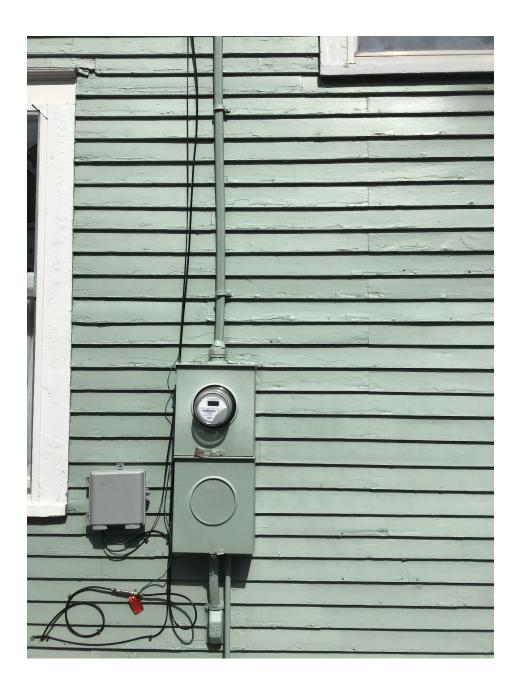

# V. HVAC & Venting

-Install two new HVAC systems w/ condenser on north side of property along brick foundation,

-Bosch Thermotechnology, Bosch 2.0 IDS, 3.00 Ton, Heat Pump (2)

-See attached Bosch Specification Sheet for more details