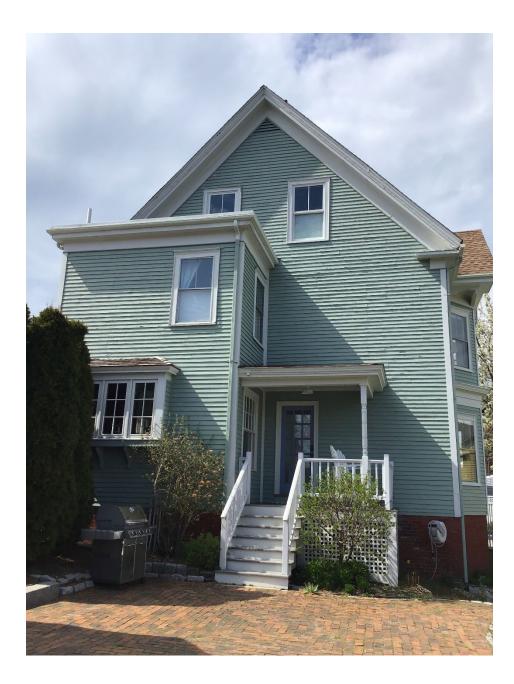

# II. Project Summary:

The proposed scope of work includes:

-Remove the existing wood siding, exterior corner trim, window casing and windows

-Install new windows (III. Window Replacement), new siding (IV. Siding & Exterior Trim)

# III. Window Replacement:

Install new Marvin Ultimate Windows on entire house.

See attached schedule and specification sheet for window details.

IV. Siding and Exterior Trim

-Remove existing siding and install new 5 ¼" Hardie Plank Siding with smooth finish and a 4" reveal to match existing. See attached Hardie Specification Sheet for more details.

-Remove existing wood trim (corner boards and window casing) and install new Azek PVC trim to match existing profile. See attached Azek Specification Sheet for more details

-Corner Board: 5/4" x 6"

-Window Casing: 5/4" x 4" legs, 5/4" x 5" Header, 3" Crown AZM-52, Historic Sill AZM-6930