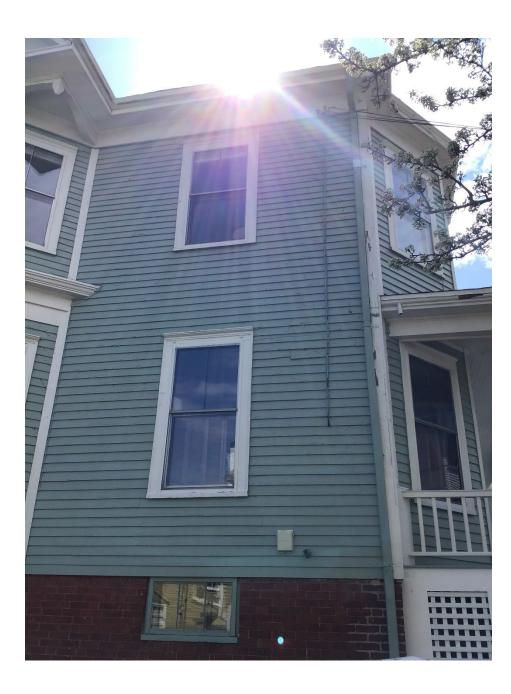

# III. Window Replacement:

Install new Marvin Ultimate Windows on entire house.

See attached schedule and specification sheet for window details.

IV. Siding and Exterior Trim

-Remove existing siding and install new 5 ¼" Hardie Plank Siding with smooth finish and a 4" reveal to match existing. See attached Hardie Specification Sheet for more details.

-Remove existing wood trim (corner boards and window casing) and install new Azek PVC trim to match existing profile. See attached Azek Specification Sheet for more details

-Corner Board: 5/4" x 6"

-Window Casing: 5/4" x 4" legs, 5/4" x 5" Header, 3" Crown AZM-52, Historic Sill AZM-6930