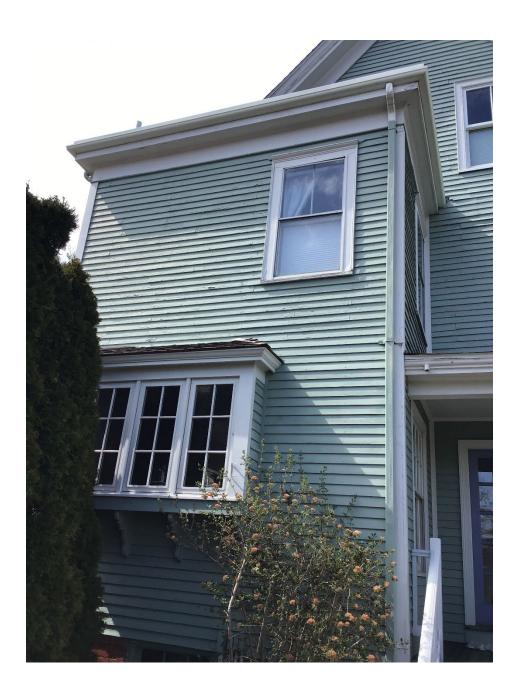

# III. Window Replacement:

Install new Marvin Ultimate Windows on entire house.

See attached schedule and specification sheet for window details.

IV. Siding and Exterior Trim

-Remove existing siding and install new 5 ¼" Hardie Plank Siding with smooth finish and a 4" reveal to match existing. See attached Hardie Specification Sheet for more details.

-Remove existing wood trim (corner boards and window casing) and install new Azek PVC trim to match existing profile. See attached Azek Specification Sheet for more details

-Corner Board: 5/4" x 6"

-Window Casing: 5/4" x 4" legs, 5/4" x 5" Header, 3" Crown AZM-52, Historic Sill AZM-6930