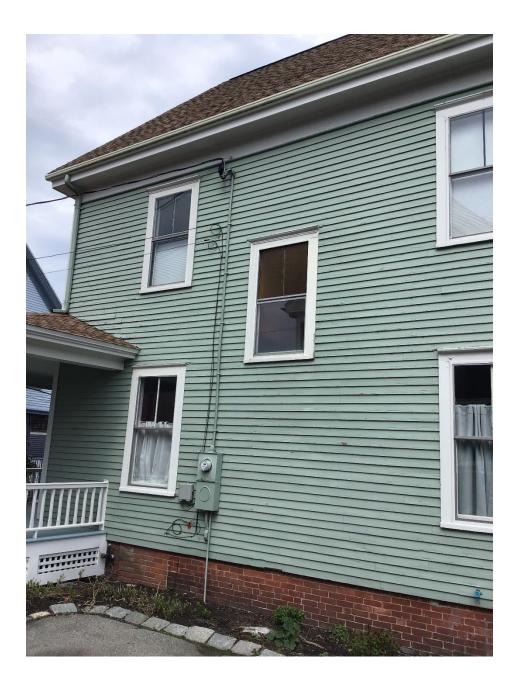

# III. Window Replacement:

Install new Marvin Ultimate Windows on entire house.

See attached schedule and specification sheet for window details.

IV. Siding and Exterior Trim

-Remove existing siding and install new 5 ¼" Hardie Plank Siding with smooth finish and a 4" reveal to match existing. See attached Hardie Specification Sheet for more details.

-Remove existing wood trim (corner boards and window casing) and install new Azek PVC trim to match existing profile. See attached Azek Specification Sheet for more details

-Corner Board: 5/4" x 6"

-Window Casing: 5/4" x 4" legs, 5/4" x 5" Header, 3" Crown AZM-52, Historic Sill AZM-6930