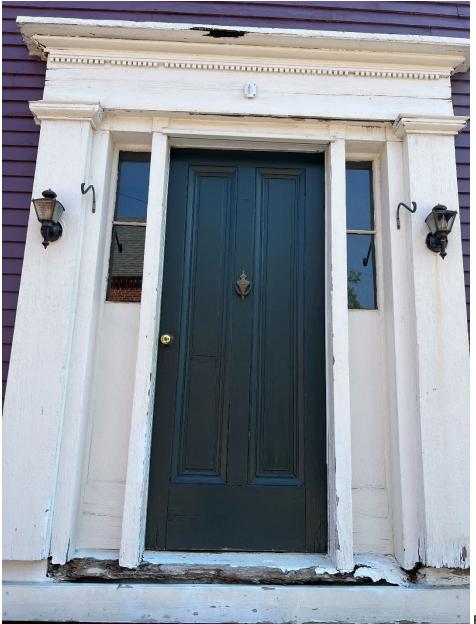

onic Decan

Existing conditions

ent Detail

Item: opt 1: Ext 12" / 36" / 12" x 80" F37703 / F7130 / F37703 RHI 6 9/16" FrameSaver Fir 36"x80" Single Door w 2 Sidelites

New front door and side lites

Proposed

\*Would like to fix front door facade, with in kind design/wood, copper flashing.

\*Replicate existing door unit

\*Door jam to be constructed with eastern white pine.

\*Threshold to the unit will be oak as existing.

\*All exterior trim to be PVC.

-All details to remain the same in compliance with historic replication, with the exception of the glass. The glass will be 3/8" thermal pane.

-Unit and door to be primed, and painted (color on to be determined)

-Roof over new door unit to be copper.

-Exterior clapboards to be reinstalled or replaced.

-Interior trim to be salvaged and reinstalled. (paint by others.)

-New bronze hardware to be supplied and installed. Existing door knocker to be reinstalled. (period styling)

-Final exterior painting of trim to be done on site.