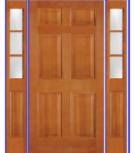

onic Decan

Existing conditions

ent Detail

Item: opt 1: Ext 12" / 36" / 12" x 80" F37703 / F7130 / F37703 RHI 6 9/16" FrameSaver Fir 36"x80" Single Door w 2 Sidelites

New front door and side lites

Proposed

\*Would like to fix front door facade, with in kind design/wood, copper flashing.

\*Replicate existing door unit

\*Door jam to be constructed with eastern white pine.

\*Threshold to the unit will be oak as existing.

\*All exterior trim to be PVC.

-All details to remain the same in compliance with historic replication, with the exception of the glass. The glass will be 3/8" thermal pane.