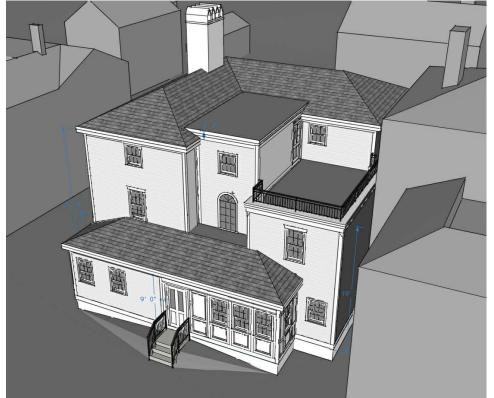

]: TO BE REMOVED

VIEW FROM SOUTH - FLAT ROOF A

VIEW FROM SOUTHWEST - FLAT ROOF A

AERIAL VIEW FROM SOUTH - FLAT ROOF A

ENLARGED AERIAL VIEW OF DECK - FLAT ROOF A

© 2021 McHenry Architecture

# PREFERRED ROOF FORM

HDC WORK SESSION / PUBLIC HEARING - JULY 2021