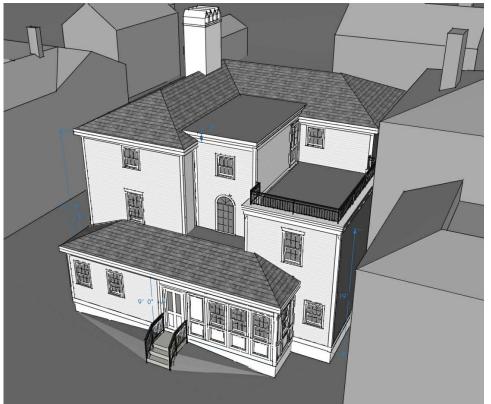

]: TO BE REMOVED

VIEW FROM SOUTH - FLAT ROOF A

VIEW FROM SOUTHWEST - FLAT ROOF A

AERIAL VIEW FROM SOUTH - FLAT ROOF A

ENLARGED AERIAL VIEW OF DECK - FLAT ROOF A

© 2021 McHenry Architecture

# PREFERRED ROOF FORM

HDC WORK SESSION / PUBLIC HEARING - JULY 2021

# McHENRY ARCHITECTURE

4 Market Street

A6

07/07/2021 McHA: RD / JJ NOT TO SCALE

OUTDOOR LIGHTING AT ROOF DECK TBD

DESIGN INTENT: RUBBER ROOF TO MATCH COLOR OF NEW ARCHITECTURAL SHINGLES

DESIGN INTENT: GUARDRAILS TO BE BLACK WROUGHT IRON SIMILAR TO 177 STATE STREET ROOF DECK RAILING