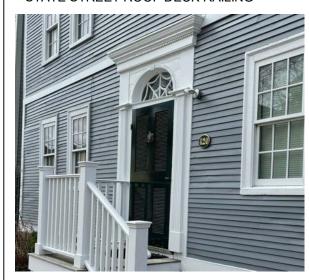

**DESIGN INTENT: PROPOSED WOOD** EXTERIOR ENTRY DOOR TO BE FOUR PANEL SIMILAR TO FRONT ENTRY DOOR WITH TWO LITES

DESIGN INTENT: NEW CERTAINTEED SILVER BIRCH ASPHALT LANDMARK SHINGLES AT ALL ROOFS

DESIGN INTENT: MATCH EXISTING REAR WINDOW HEADER TRIM AT EXISTING WING ADDITION AT REBUILT ADDITION