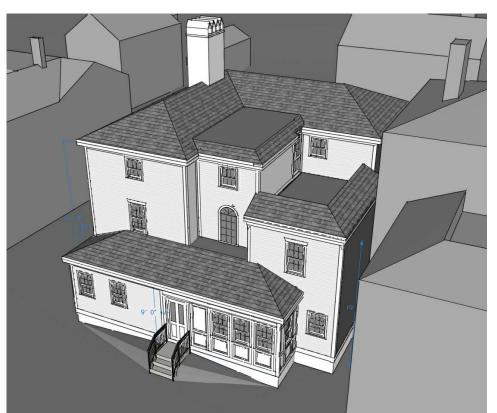

]: TO BE REMOVED

VIEW FROM SOUTH - FLAT ROOF A

VIEW FROM SOUTHWEST - FLAT ROOF A

AERIAL VIEW FROM SOUTH - FLAT ROOF A

ENLARGED AERIAL VIEW OF DECK - FLAT ROOF A

© 2021 McHenry Architecture

# PREFERRED ROOF FORM

HDC WORK SESSION / PUBLIC HEARING - JULY 2021