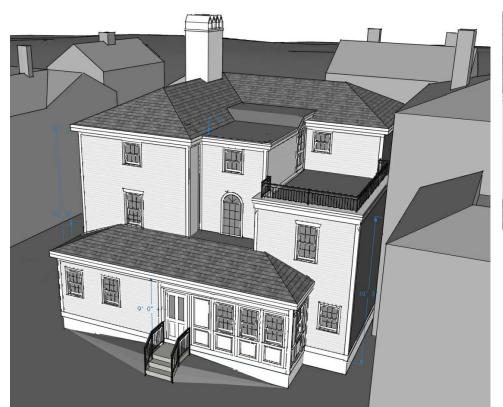

]: TO BE REMOVED

VIEW FROM SOUTH - FLAT ROOF A

VIEW FROM SOUTHWEST - FLAT ROOF A

AERIAL VIEW FROM SOUTH - FLAT ROOF A

ENLARGED AERIAL VIEW OF DECK - FLAT ROOF A

© 2021 McHenry Architecture

# PREFERRED ROOF FORM

HDC WORK SESSION / PUBLIC HEARING - JULY 2021