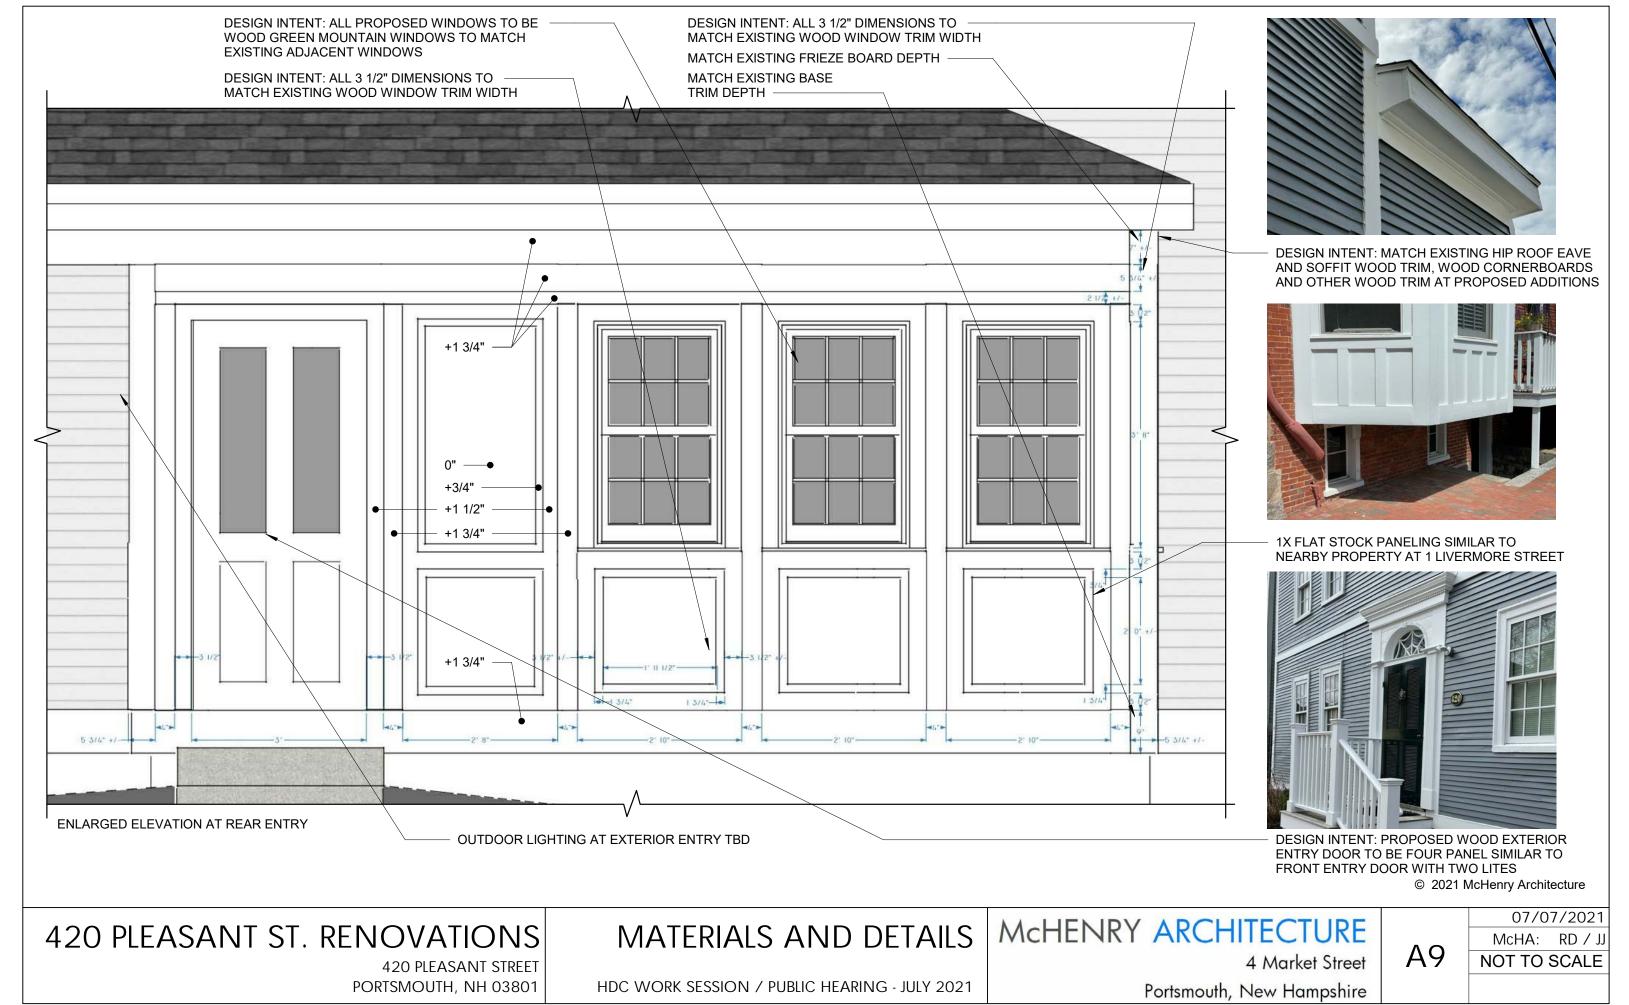

**DESIGN INTENT: PROPOSED WOOD** EXTERIOR ENTRY DOOR TO BE FOUR PANEL SIMILAR TO FRONT ENTRY DOOR WITH TWO LITES

DESIGN INTENT: NEW CERTAINTEED SILVER BIRCH ASPHALT LANDMARK SHINGLES AT ALL ROOFS

DESIGN INTENT: MATCH EXISTING REAR WINDOW HEADER TRIM AT EXISTING WING ADDITION AT REBUILT ADDITION

DESIGN INTENT: REUSE EXISTING REAR **ENTRY GRANITE STEPS** 

© 2021 McHenry Architecture

420 PLEASANT ST. RENOVATIONS

**420 PLEASANT STREET** PORTSMOUTH, NH 03801

MATERIALS AND DETAILS

HDC WORK SESSION / PUBLIC HEARING - JULY 2021