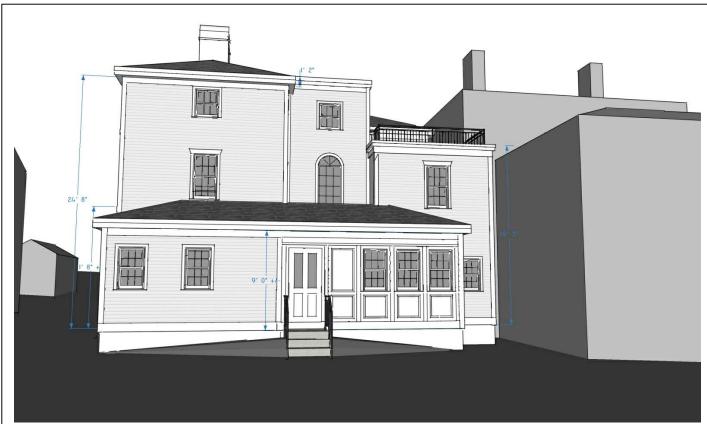

]: TO BE REMOVED

VIEW FROM SOUTH - FLAT ROOF A

VIEW FROM SOUTHWEST - FLAT ROOF A

AERIAL VIEW FROM SOUTH - FLAT ROOF A

ENLARGED AERIAL VIEW OF DECK - FLAT ROOF A

© 2021 McHenry Architecture

# PREFERRED ROOF FORM

HDC WORK SESSION / PUBLIC HEARING - JULY 2021