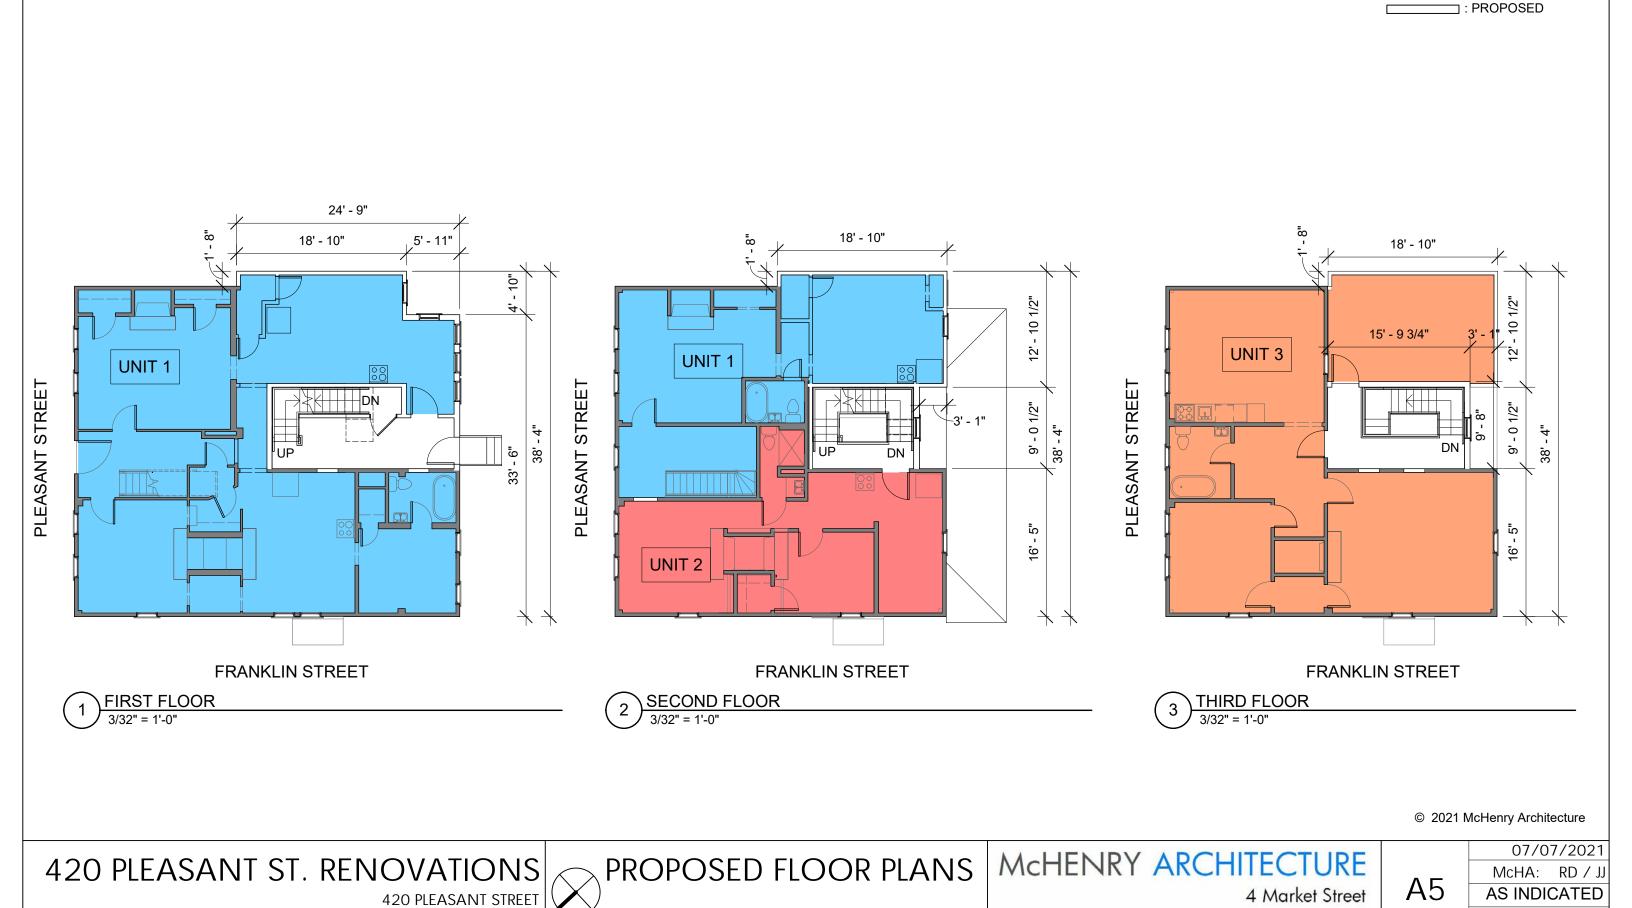

#### PROPOSED WORK:

- CONVERT FROM A FIVE (5) UNIT RESIDENTIAL BUILDING TO A THREE (3) UNIT RESIDENTIAL BUILDING REMOVAL OF EXISTING REAR ENTRY VESTIBULE AND BATHROOM REPLACEMENT OF SOUTHEAST ADDITION INCORPORATING A THIRD FLOOR ROOF DECK ADDITION OF A THREE STORY CODE COMPLIANT EGRESS STAIR ENCLOSURE AT REAR OF BUILDING

- ADDITION OF REAR ENTRY PORCH

| SHEET LIST   |            |
|--------------|------------|
| Sheet Number | Sheet Name |

| COVER                 |
|-----------------------|
| EXISTING PHOTOS       |
| CONTEXT PHOTOS        |
| CONTEXT PHOTOS        |
| EXISTING FLOOR PLANS  |
| PROPOSED FLOOR PLANS  |
| PREFERRED ROOF FORM   |
| MATERIALS AND DETAILS |
| MATERIALS AND DETAILS |
| MATERIALS AND DETAILS |
| ROOF OPTIONS          |
| ROOF OPTIONS          |
|                       |