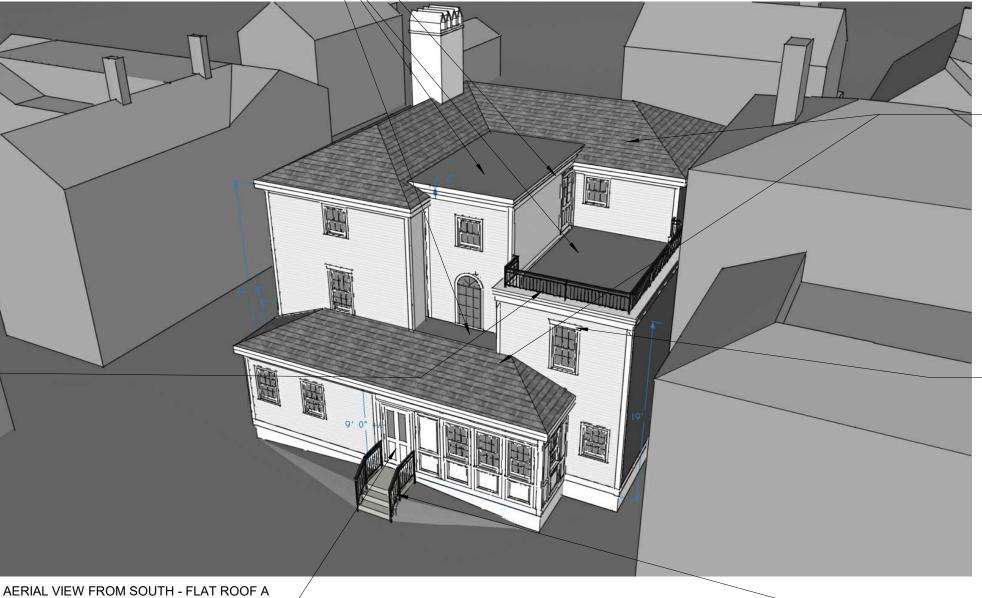

]: TO BE REMOVED

VIEW FROM SOUTH - FLAT ROOF A

VIEW FROM SOUTHWEST - FLAT ROOF A

AERIAL VIEW FROM SOUTH - FLAT ROOF A

ENLARGED AERIAL VIEW OF DECK - FLAT ROOF A

© 2021 McHenry Architecture

McHENRY ARCHITECTURE

4 Market Street

**A8** 

07/07/2021 McHA: RD / JJ

NOT TO SCALE

VIEW FROM SOUTH - FLAT ROOF A

AERIAL VIEW FROM SOUTH - FLAT ROOF A

ENLARGED AERIAL VIEW AT ROOF DECK - FLAT ROOF A