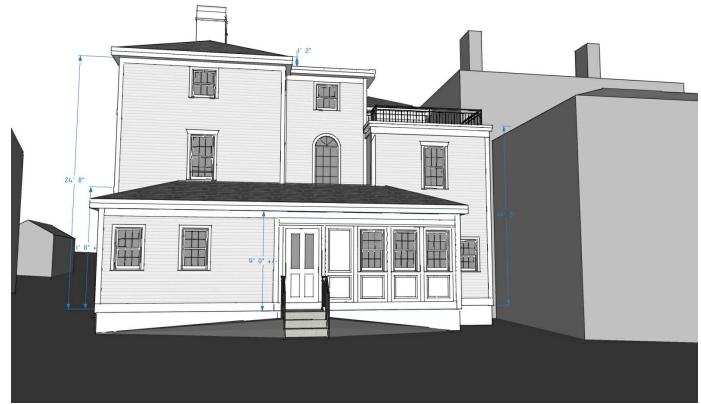

]: TO BE REMOVED

VIEW FROM SOUTH - FLAT ROOF A

VIEW FROM SOUTHWEST - FLAT ROOF A

AERIAL VIEW FROM SOUTH - FLAT ROOF A

ENLARGED AERIAL VIEW OF DECK - FLAT ROOF A

© 2021 McHenry Architecture

# PREFERRED ROOF FORM

HDC WORK SESSION / PUBLIC HEARING - JULY 2021