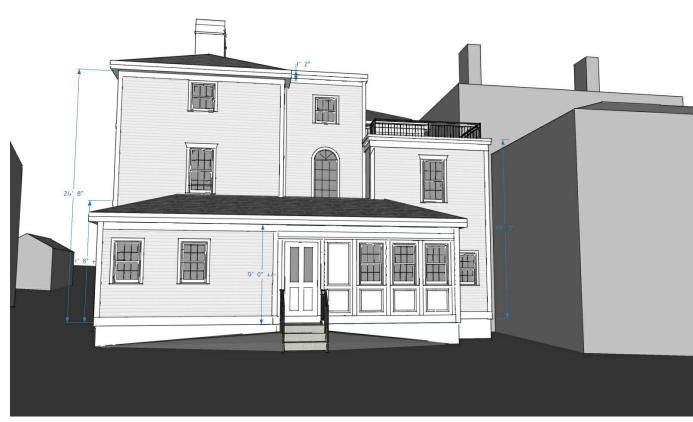

]: TO BE REMOVED

VIEW FROM SOUTH - FLAT ROOF A

VIEW FROM SOUTHWEST - FLAT ROOF A

AERIAL VIEW FROM SOUTH - FLAT ROOF A

ENLARGED AERIAL VIEW OF DECK - FLAT ROOF A

© 2021 McHenry Architecture

# PREFERRED ROOF FORM

HDC WORK SESSION / PUBLIC HEARING - JULY 2021