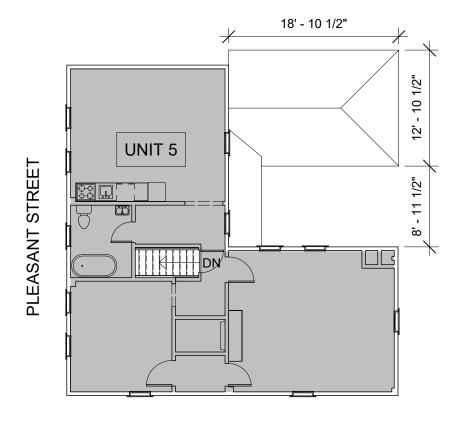

3 EXISTING THIRD FLOOR
3/32" = 1'-0"

FRANKLIN STREET

© 2021 McHenry Architecture

420 PLEASANT ST. RENOVATIONS

420 PLEASANT STREET PORTSMOUTH, NH 03801

EXISTING FLOOR PLANS

HDC WORK SESSION / PUBLIC HEARING - JULY 2021