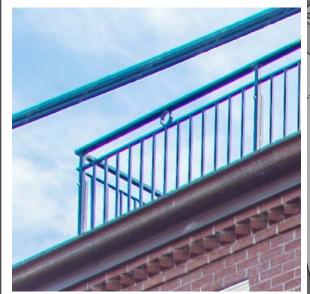

# McHENRY ARCHITECTURE

4 Market Street

A6

07/07/2021 McHA: RD / JJ NOT TO SCALE

OUTDOOR LIGHTING AT ROOF DECK TBD

DESIGN INTENT: RUBBER ROOF TO MATCH COLOR OF NEW ARCHITECTURAL SHINGLES

DESIGN INTENT: GUARDRAILS TO BE BLACK WROUGHT IRON SIMILAR TO 177 STATE STREET ROOF DECK RAILING