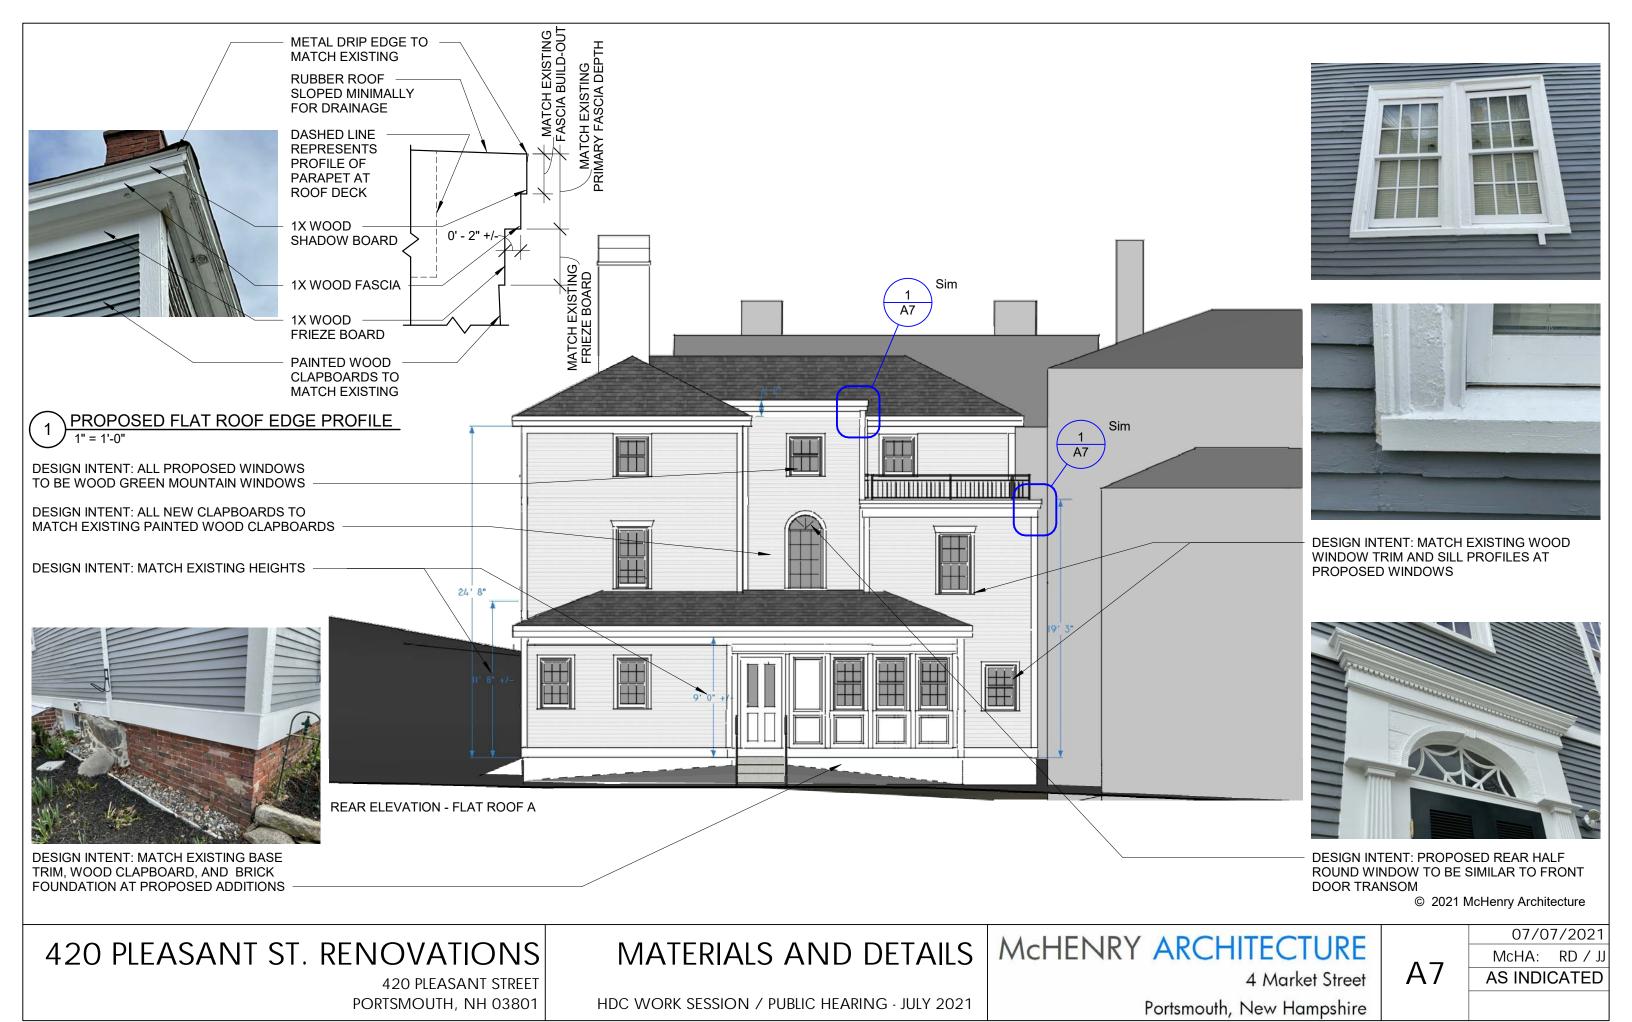

]: TO BE REMOVED

VIEW FROM SOUTH - FLAT ROOF A

VIEW FROM SOUTHWEST - FLAT ROOF A

AERIAL VIEW FROM SOUTH - FLAT ROOF A

ENLARGED AERIAL VIEW OF DECK - FLAT ROOF A

© 2021 McHenry Architecture

# PREFERRED ROOF FORM

HDC WORK SESSION / PUBLIC HEARING - JULY 2021

# McHENRY ARCHITECTURE

4 Market Street

A6

07/07/2021 McHA: RD / JJ NOT TO SCALE

OUTDOOR LIGHTING AT ROOF DECK TBD

DESIGN INTENT: RUBBER ROOF TO MATCH COLOR OF NEW ARCHITECTURAL SHINGLES

DESIGN INTENT: GUARDRAILS TO BE BLACK WROUGHT IRON SIMILAR TO 177 STATE STREET ROOF DECK RAILING

**DESIGN INTENT: PROPOSED WOOD** EXTERIOR ENTRY DOOR TO BE FOUR PANEL SIMILAR TO FRONT ENTRY DOOR WITH TWO LITES

DESIGN INTENT: NEW CERTAINTEED SILVER BIRCH ASPHALT LANDMARK SHINGLES AT ALL ROOFS

DESIGN INTENT: MATCH EXISTING REAR WINDOW HEADER TRIM AT EXISTING WING ADDITION AT REBUILT ADDITION

DESIGN INTENT: REUSE EXISTING REAR **ENTRY GRANITE STEPS** 

© 2021 McHenry Architecture

420 PLEASANT ST. RENOVATIONS

**420 PLEASANT STREET** PORTSMOUTH, NH 03801

MATERIALS AND DETAILS

HDC WORK SESSION / PUBLIC HEARING - JULY 2021