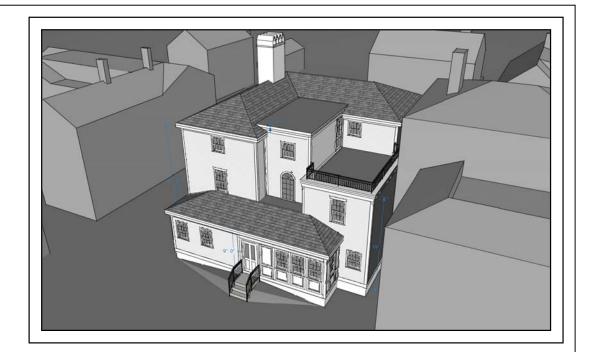

]: TO BE REMOVED

VIEW FROM SOUTH - FLAT ROOF A

VIEW FROM SOUTHWEST - FLAT ROOF A

AERIAL VIEW FROM SOUTH - FLAT ROOF A

ENLARGED AERIAL VIEW OF DECK - FLAT ROOF A

© 2021 McHenry Architecture

# PREFERRED ROOF FORM

HDC WORK SESSION / PUBLIC HEARING - JULY 2021