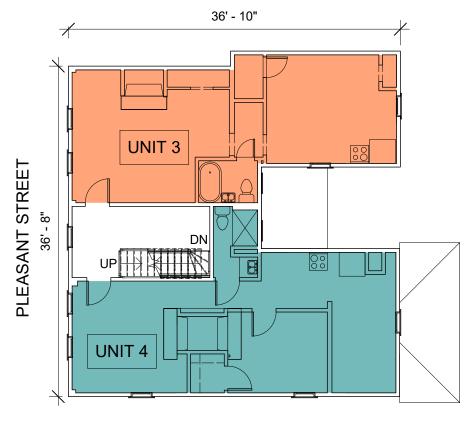

3 EXISTING THIRD FLOOR
3/32" = 1'-0"

FRANKLIN STREET

© 2021 McHenry Architecture

420 PLEASANT ST. RENOVATIONS

420 PLEASANT STREET PORTSMOUTH, NH 03801

EXISTING FLOOR PLANS

HDC WORK SESSION / PUBLIC HEARING - JULY 2021