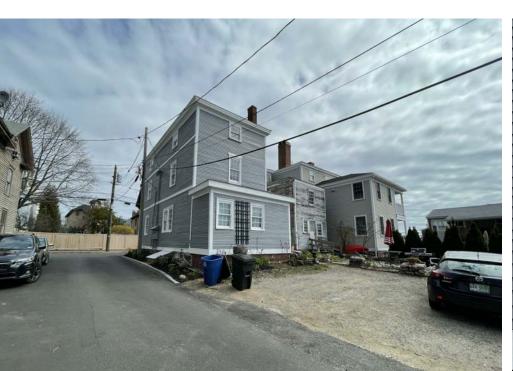

VIEW DOWN FRANKLIN STREET

VIEW FROM 420 PLEASANT STREET PARKING LOT

VIEW OF EXISTING SOUTHEAST ADDITION

ENTRY ON PLEASANT STREET

REAR OF BUILDING FROM FRANKLIN STREET

**EXISTING REAR ENTRY** 

© 2021 McHenry Architecture

420 PLEASANT ST. RENOVATIONS

420 PLEASANT STREET PORTSMOUTH, NH 03801

**EXISTING PHOTOS** 

HDC WORK SESSION / PUBLIC HEARING - JULY 2021

McHENRY ARCHITECTURE

4 Market Street

**A**1

07/07/2021