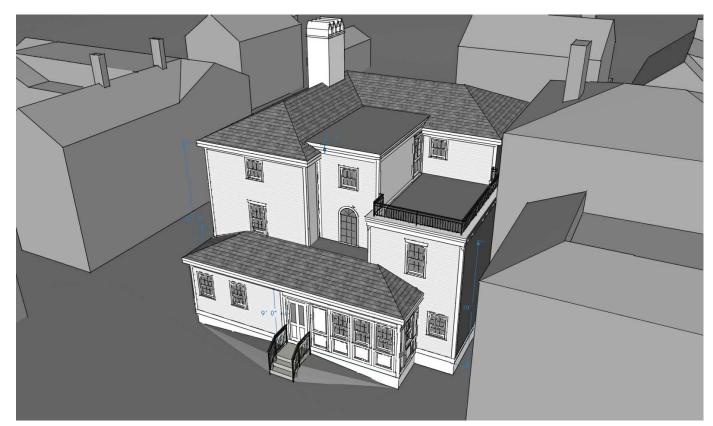

]: TO BE REMOVED

VIEW FROM SOUTH - FLAT ROOF A

VIEW FROM SOUTHWEST - FLAT ROOF A

AERIAL VIEW FROM SOUTH - FLAT ROOF A

ENLARGED AERIAL VIEW OF DECK - FLAT ROOF A

© 2021 McHenry Architecture

# PREFERRED ROOF FORM

HDC WORK SESSION / PUBLIC HEARING - JULY 2021