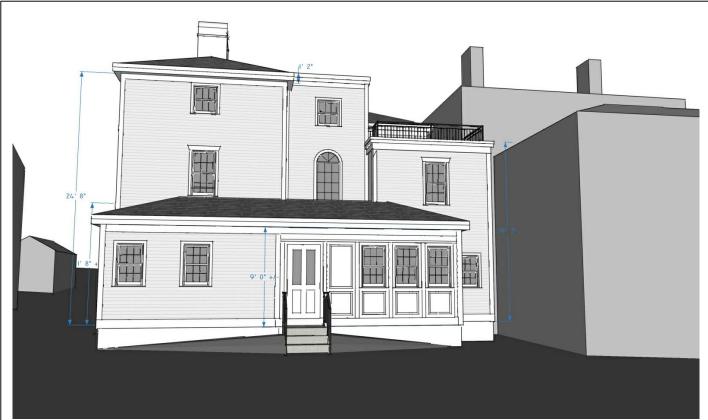

]: TO BE REMOVED

VIEW FROM SOUTH - FLAT ROOF A

VIEW FROM SOUTHWEST - FLAT ROOF A

AERIAL VIEW FROM SOUTH - FLAT ROOF A

ENLARGED AERIAL VIEW OF DECK - FLAT ROOF A

© 2021 McHenry Architecture

# PREFERRED ROOF FORM

HDC WORK SESSION / PUBLIC HEARING - JULY 2021

# McHENRY ARCHITECTURE

4 Market Street

A6

07/07/2021 McHA: RD / JJ NOT TO SCALE

OUTDOOR LIGHTING AT ROOF DECK TBD

DESIGN INTENT: RUBBER ROOF TO MATCH COLOR OF NEW ARCHITECTURAL SHINGLES

DESIGN INTENT: GUARDRAILS TO BE BLACK WROUGHT IRON SIMILAR TO 177 STATE STREET ROOF DECK RAILING