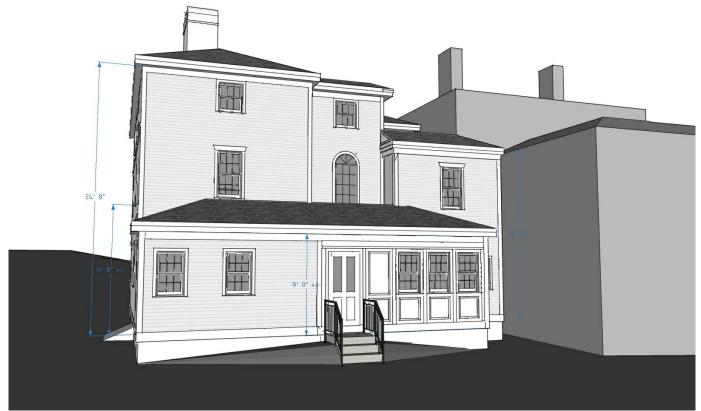

]: TO BE REMOVED

VIEW FROM SOUTH - FLAT ROOF A

VIEW FROM SOUTHWEST - FLAT ROOF A

AERIAL VIEW FROM SOUTH - FLAT ROOF A

ENLARGED AERIAL VIEW OF DECK - FLAT ROOF A

© 2021 McHenry Architecture

# PREFERRED ROOF FORM

HDC WORK SESSION / PUBLIC HEARING - JULY 2021

# McHENRY ARCHITECTURE

4 Market Street

A6

07/07/2021 McHA: RD / JJ NOT TO SCALE

OUTDOOR LIGHTING AT ROOF DECK TBD

DESIGN INTENT: RUBBER ROOF TO MATCH COLOR OF NEW ARCHITECTURAL SHINGLES

DESIGN INTENT: GUARDRAILS TO BE BLACK WROUGHT IRON SIMILAR TO 177 STATE STREET ROOF DECK RAILING