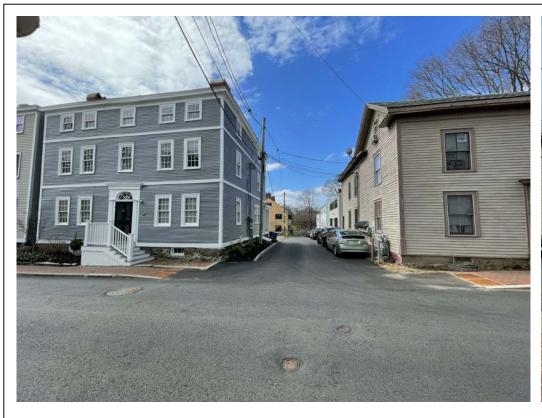

VIEW DOWN FRANKLIN STREET

VIEW FROM 420 PLEASANT STREET PARKING LOT

VIEW OF EXISTING SOUTHEAST ADDITION

ENTRY ON PLEASANT STREET

REAR OF BUILDING FROM FRANKLIN STREET

**EXISTING REAR ENTRY** 

© 2021 McHenry Architecture

420 PLEASANT ST. RENOVATIONS

420 PLEASANT STREET PORTSMOUTH, NH 03801

**EXISTING PHOTOS** 

HDC WORK SESSION / PUBLIC HEARING - JULY 2021

McHENRY ARCHITECTURE

4 Market Street

**A**1

07/07/2021