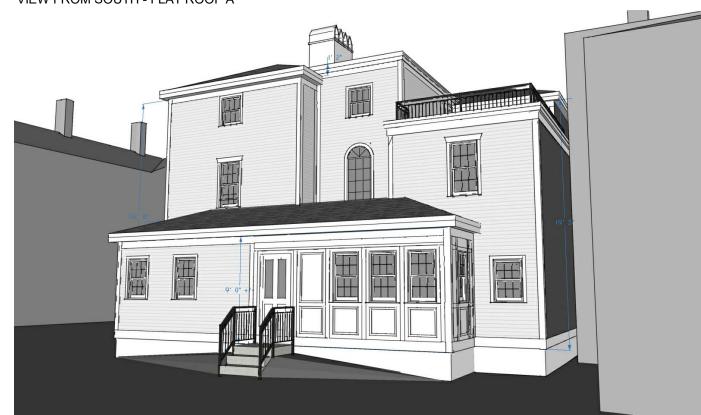

]: TO BE REMOVED

VIEW FROM SOUTH - FLAT ROOF A

VIEW FROM SOUTHWEST - FLAT ROOF A

AERIAL VIEW FROM SOUTH - FLAT ROOF A

ENLARGED AERIAL VIEW OF DECK - FLAT ROOF A

© 2021 McHenry Architecture

# PREFERRED ROOF FORM

HDC WORK SESSION / PUBLIC HEARING - JULY 2021