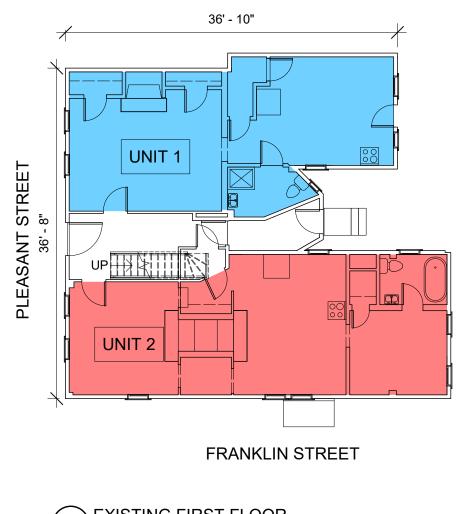

# McHENRY ARCHITECTURE

4 Market Street

Portsmouth, New Hampshire

07/07/2021 McHA: RD / JJ

NOT TO SCALE

FRANKLIN STREET

1) EXISTING FIRST FLOOR
3/32" = 1'-0"

2 EXISTING SECOND FLOOR
3/32" = 1'-0"

3 EXISTING THIRD FLOOR
3/32" = 1'-0"

FRANKLIN STREET

© 2021 McHenry Architecture

420 PLEASANT ST. RENOVATIONS

420 PLEASANT STREET PORTSMOUTH, NH 03801

EXISTING FLOOR PLANS

HDC WORK SESSION / PUBLIC HEARING - JULY 2021