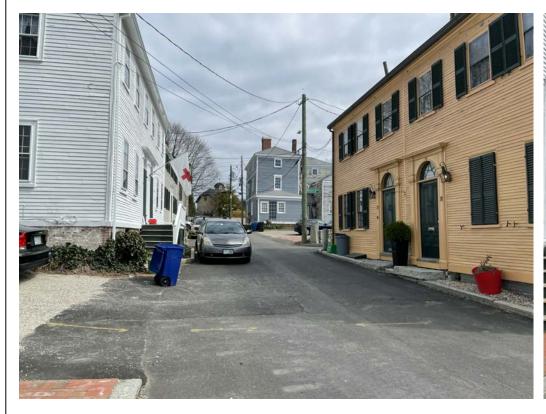

VIEW DOWN FRANKLIN STREET

VIEW FROM 420 PLEASANT STREET PARKING LOT

VIEW OF EXISTING SOUTHEAST ADDITION

ENTRY ON PLEASANT STREET

REAR OF BUILDING FROM FRANKLIN STREET

**EXISTING REAR ENTRY** 

© 2021 McHenry Architecture