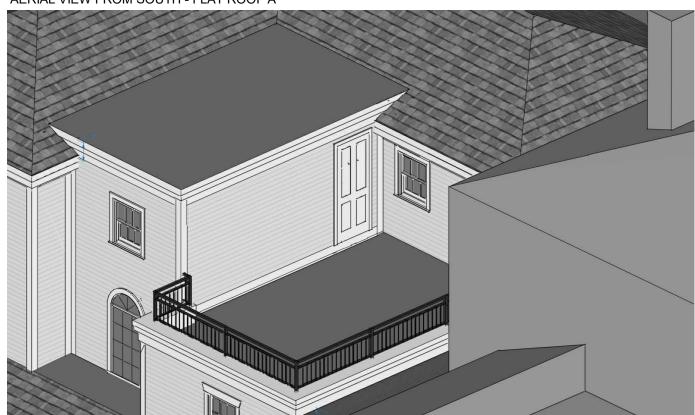

]: TO BE REMOVED

VIEW FROM SOUTH - FLAT ROOF A

VIEW FROM SOUTHWEST - FLAT ROOF A

AERIAL VIEW FROM SOUTH - FLAT ROOF A

ENLARGED AERIAL VIEW OF DECK - FLAT ROOF A

© 2021 McHenry Architecture

# PREFERRED ROOF FORM

HDC WORK SESSION / PUBLIC HEARING - JULY 2021