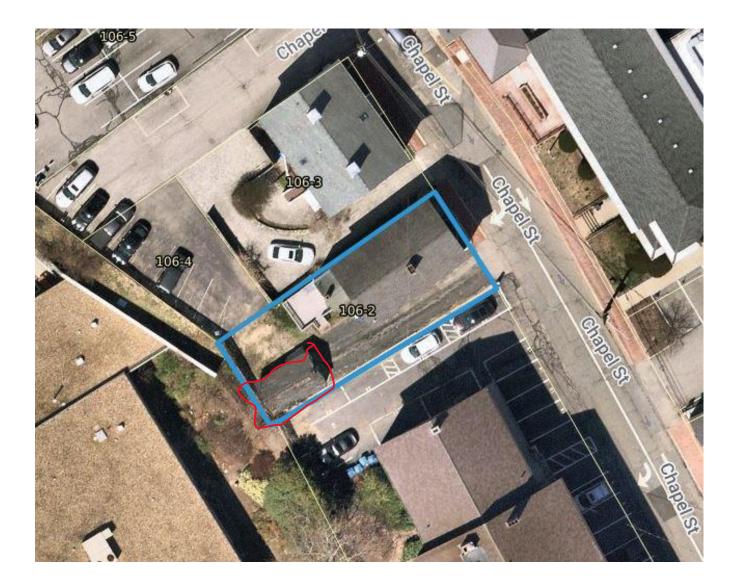

## SHED DEMOLITION PLANS

St John's Episcopal Church 100 Chapel St. Portsmouth NH 03801

Church Shed Demolition Plans.

Shed dimensions: W-12 FT. L- 20 FT. H- 14 FT.

Contractor hired by Church to conduct demolition:

Perry Brothers Construction 20 Seaview Ln. Newbury MA. 01951 Email: <u>Perrybrothersconstruction@gmail.com</u>

Ph. 978-465-0929

The small shed at the above location is tilted away from the driveway and presently in danger of falling. The shed will be safely taken down and disposed of in compliance with all State and Federal laws.

No Utilities are involved in this demolition.

No Hazardous materials are involved in this demolition.

Tools and other yard maintenance items will be removed from shed.