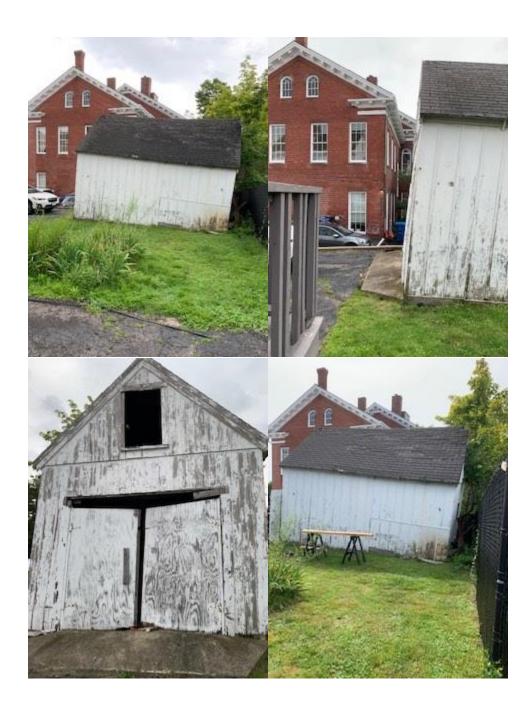

## SHED DEMOLITION PLANS

St John's Episcopal Church 100 Chapel St. Portsmouth NH 03801

Church Shed Demolition Plans.

Shed dimensions: W-12 FT. L- 20 FT. H- 14 FT.

Contractor hired by Church to conduct demolition:

Perry Brothers Construction 20 Seaview Ln. Newbury MA. 01951 Email: <u>Perrybrothersconstruction@gmail.com</u>

Ph. 978-465-0929

The small shed at the above location is tilted away from the driveway and presently in danger of falling. The shed will be safely taken down and disposed of in compliance with all State and Federal laws.

No Utilities are involved in this demolition.

No Hazardous materials are involved in this demolition.

Tools and other yard maintenance items will be removed from shed.