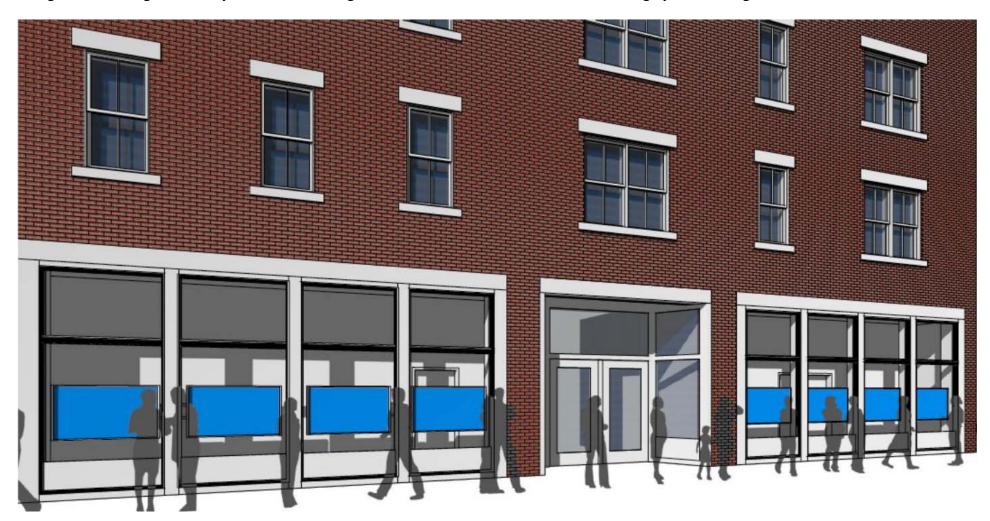

The series of eight 65" horizontal screens facing the pedestrian walk way is intended to convey information about Novocure's mission, our science, our connection to the community and other relevant topics.

## TVS will be mounted to center columns