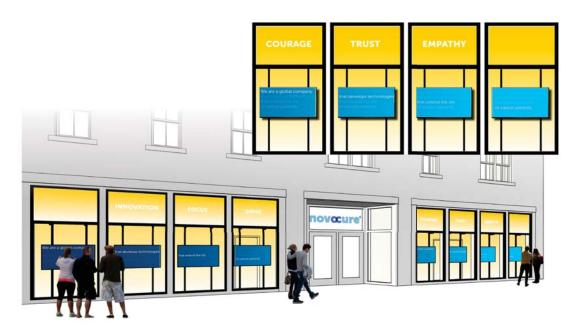

The series of eight 65" horizontal screens facing the pedestrian walk way is intended to convey information about Novocure's mission, our science, our connection to the community and other relevant topics.

# Novocure Vaughn Mall Window Informational Display Proposal

The informational displays are made up of eight 65" horizontal screens facing the street, draws passersby in and gives them an understanding of Novocure's mission at a glance. Quotes and imagery celebrating Novocure are overlaid on top of a dynamic background of TTFields that changes color throughout the day. These intersecting lines serve as the thread that weaves the imagery and text together.

### **Potential Graphics**

V2 Globally: A globe on the far left and far right screens are subtly spinning/rotating. A sphere launches from one of the globes and spans across a few screens, landing in the center. The sphere expands and reveals content/imagery and then fades away. The background has shimmering text with Novocure's core mission statement. The Novocure logo is also visible in random screens for brand identity.

Layout seen with no content

Content Mapping for each Screen

Potential Graphics – Cont.