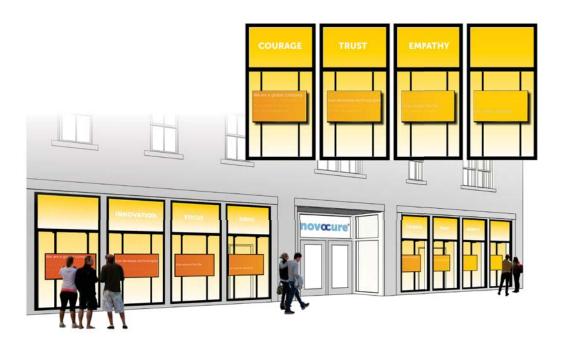

The series of eight 65" horizontal screens facing the pedestrian walk way is intended to convey information about Novocure's mission, our science, our connection to the community and other relevant topics.

# Novocure Vaughn Mall Window Informational Display Proposal

The informational displays are made up of eight 65" horizontal screens facing the street, draws passersby in and gives them an understanding of Novocure's mission at a glance. Quotes and imagery celebrating Novocure are overlaid on top of a dynamic background of TTFields that changes color throughout the day. These intersecting lines serve as the thread that weaves the imagery and text together.

## TVS will be mounted to center columns