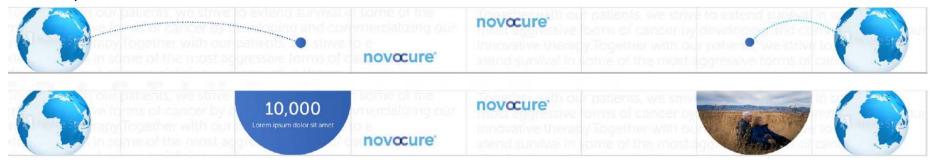

### **Potential Graphics**

V2 Globally: A globe on the far left and far right screens are subtly spinning/rotating. A sphere launches from one of the globes and spans across a few screens, landing in the center. The sphere expands and reveals content/imagery and then fades away. The background has shimmering text with Novocure's core mission statement. The Novocure logo is also visible in random screens for brand identity.

Layout seen with no content

Content Mapping for each Screen

Potential Graphics – Cont.