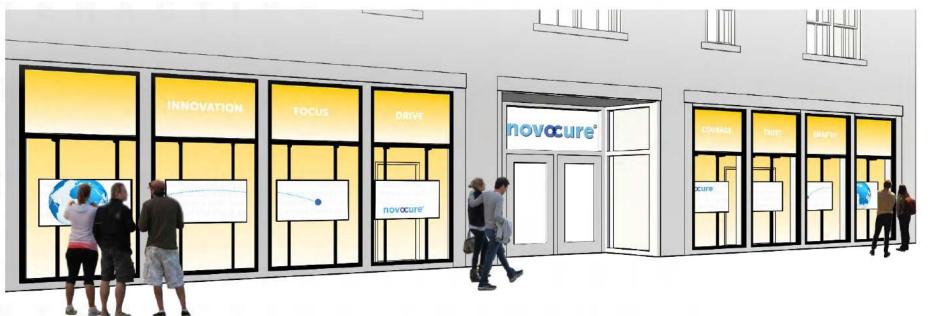

#### Warm Gradient Screen Sample

The 8 screen display will have 2 states of visual content to show. They play in a seamless, looping way. The first (as shown in the first 3 screen state groups) shows a scrolling question, "Who is Novocure?", with the response shown on each of the 8 screens and then sentence callouts across 4 screens on the left and 4 screens on the right. This allows each screen to be an individual experience, but also allows the screens to all work together if a visitor is viewing them from a perspective farther back. The second (represented by Group 4 below) is where the "Who is Novocure?" visuals transition to display imagery and video from the CMS on different screens. They might also do a slow pan to indicate changing images across all the screens within a set. This sample shows the content mentioned on a warm gradient.

Group 1: Conten

| ١ | We are a global company | that develops technologies |                      |                | IOVOC | URE? | The on dept seemingshould | Value of the second                        |
|---|-------------------------|----------------------------|----------------------|----------------|-------|------|---------------------------|--------------------------------------------|
|   |                         |                            | that extend the life | who is ${f N}$ |       |      |                           | n at extending life<br>of cancer patients. |