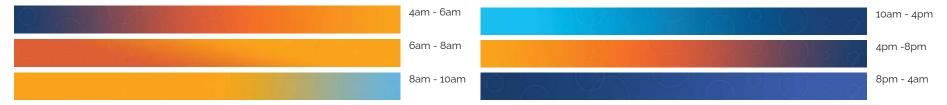

### Image & Video Content

The media-based screens will pull from the CMS to display image or video content. If image or video content is not being displayed on a particular screen, the gradient background will fill the screen. The gradient background will also slowly transition to different colors based on time of day. The gradient change for time of day will be part of the program and not be editable in the CMS

#### **GRADIENT SAMPLE**