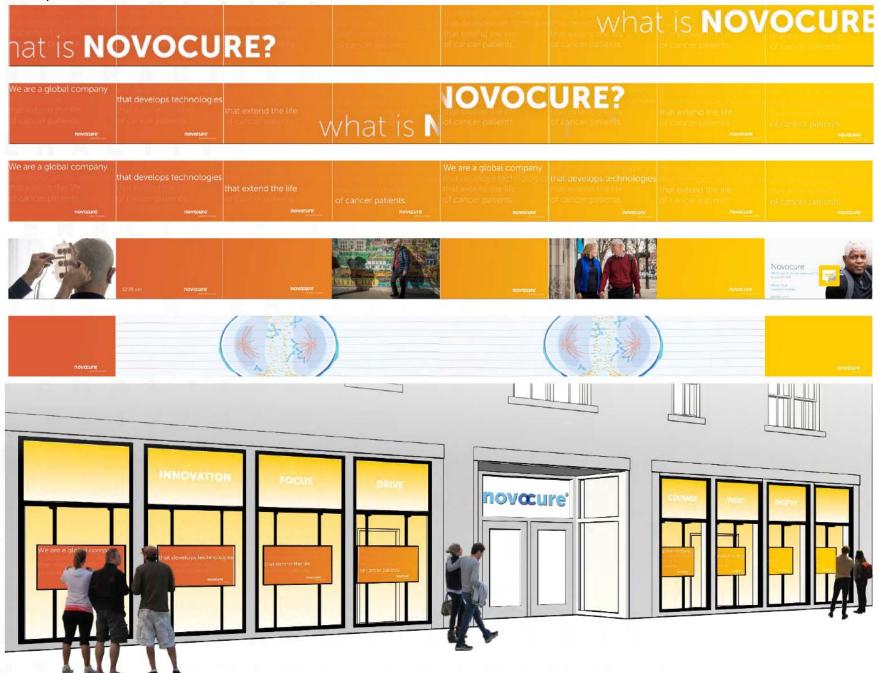

#### Warm Gradient Screen Sample

The 8 screen display will have 2 states of visual content to show. They play in a seamless, looping way. The first (as shown in the first 3 screen state groups) shows a scrolling question, "Who is Novocure?", with the response shown on each of the 8 screens and then sentence callouts across 4 screens on the left and 4 screens on the right. This allows each screen to be an individual experience, but also allows the screens to all work together if a visitor is viewing them from a perspective farther back. The second (represented by Group 4 below) is where the "Who is Novocure?" visuals transition to display imagery and video from the CMS on different screens. They might also do a slow pan to indicate changing images across all the screens within a set. This sample shows the content mentioned on a warm gradient.

Group 1: Conten

| ١ | We are a global company | that develops technologies |                      |                | IOVOC | URE? | The on dept seemingshould | Value of the second                        |
|---|-------------------------|----------------------------|----------------------|----------------|-------|------|---------------------------|--------------------------------------------|
|   |                         |                            | that extend the life | who is ${f N}$ |       |      |                           | n at extending life<br>of cancer patients. |