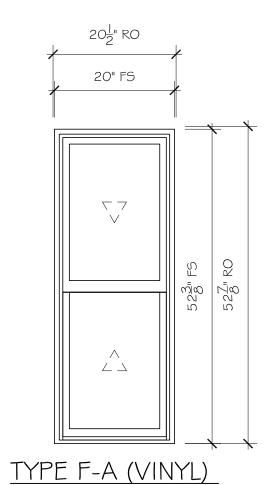

#### SPECIFICATIONS Qty: 8

| Mark Unit: Type F-A (brick)                      |  |
|--------------------------------------------------|--|
| Product Line: Essential                          |  |
| Unit Description: Double Hung                    |  |
| Rough Opening: 20 1/2" X 52"                     |  |
| Masonry Opening: 20 1/2" X 51 3/4"               |  |
| Exterior Finish: Stone White                     |  |
| Species: None                                    |  |
| Interior Finish: Stone White                     |  |
| Unit Type: Double Hung                           |  |
| Call Number: None                                |  |
| Glass Information: IG, Low E2 w/Argon, Stainless |  |
| Divider Type: None                               |  |
| Hardware Type: Sash Lock                         |  |
| Screen Type: Aluminum Screen                     |  |
| Hardware Color: White                            |  |
| Screen Surround Color: Stone White               |  |
| Screen Mesh Type: Bright View Mesh               |  |
| Jamb Depth: 2" Base Frame                        |  |
| Interior Trim: None                              |  |
| Exterior Casing: Casing Type : None              |  |
| Subsill: None                                    |  |
|                                                  |  |