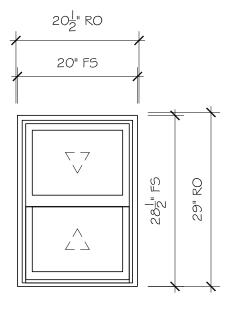

## SPECIFICATIONS

| Qty: 8                                               |
|------------------------------------------------------|
| Mark Unit: Type F-G (vinyl)                          |
| Product Line: Essential                              |
| Unit Description: Double Hung                        |
| Rough Opening: 20 1/2" X 29"                         |
| Masonry Opening: 20 1/2" X 28 3/4"                   |
| Exterior Finish: Stone White                         |
| Species: None                                        |
| Interior Finish: Stone White                         |
| Unit Type: Double Hung                               |
| Call Number: None                                    |
| Glass Information: IG, Low E2 w/Argon, Stainless     |
| Divider Type: None                                   |
| Hardware Type: Sash Lock                             |
| Screen Type: Aluminum Screen                         |
| Hardware Color: White                                |
| Screen Surround Color: Stone White                   |
| Screen Mesh Type: Bright View Mesh                   |
| Jamb Depth: 2" Base Frame                            |
| Interior Trim: None                                  |
|                                                      |
| Exterior Casing: Casing Type : None                  |
| Exterior Casing: Casing Type : None<br>Subsill: None |