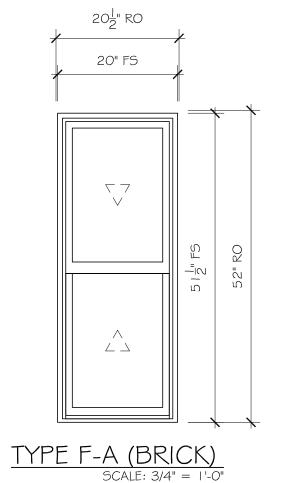

## <u>TYPE F-B (VINYL)</u> SCALE: 3/4" = 1'-0"

### SPECIFICATIONS

- Qty: 4 Mark Unit: Type F-B (vinyl) Product Line: Essential Unit Description: Essential Assembly Rough Opening: 61" X 52 7/8" Masonry Opening: 61" X 52 5/8" Exterior Finish: Stone White Species: None Interior Finish: Stone White Unit Type: [A1] Double Hung, [A2] Double Hung Picture Call Number: None Glass Information: IG, Low E2 w/Argon, Stainless Divider Type: None Hardware Type: [A1] Sash Lock, [A2] None Screen Type: [A1] Aluminum Screen, [A2] None Hardware Color: [AI] White,
  - [A2] None Screen Surround Color: [A1] Stone White, [A2] None Screen Mesh Type: [A1] Bright View Mesh, [A2] None
  - Jamb Depth: 2" Base Frame
  - Interior Trim: None
  - Exterior Casing: Casing Type : None Subsill: None