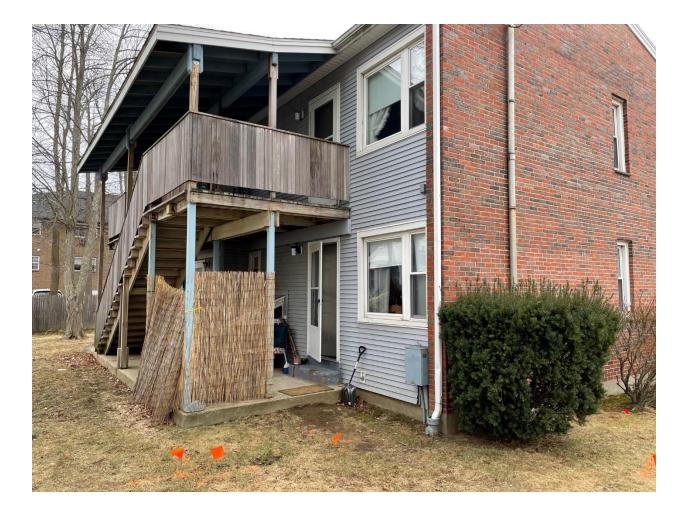

#### SCALE: 3/4" = 1'-0' SPECIFICATIONS

| JI LUI ICATIONS                                  |
|--------------------------------------------------|
| Qty: 8                                           |
| Mark Unit: Type F-A (vinyl)                      |
| Product Line: Essential                          |
| Unit Description: Double Hung                    |
| Rough Opening: 20 1/2" X 52 7/8"                 |
| Masonry Opening: 20 1/2" X 52 5/8"               |
| Exterior Finish: Stone White                     |
| Species: None                                    |
| Interior Finish: Stone White                     |
| Unit Type: Double Hung                           |
| Call Number: None                                |
| Glass Information: IG, Low E2 w/Argon, Stainless |
| Divider Type: None                               |
| Hardware Type: Sash Lock                         |
| Screen Type: Aluminum Screen                     |
| Hardware Color: White                            |
| Screen Surround Color: Stone White               |
| Screen Mesh Type: Bright View Mesh               |
| Jamb Depth: 2" Base Frame                        |
| Interior Trim: None                              |
| Exterior Casing: Casing Type : None              |
| Subsill: None                                    |
|                                                  |
|                                                  |
|                                                  |