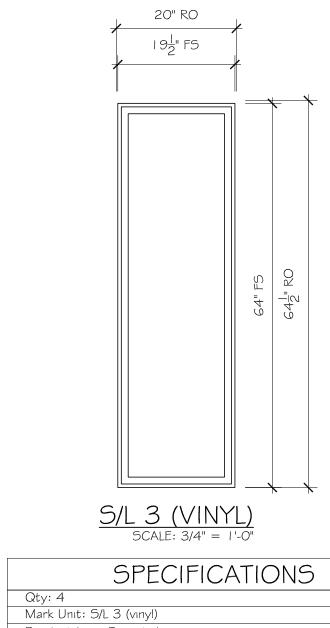

|   | Mark Unit: S/L 3 (vinyl)                                  |
|---|-----------------------------------------------------------|
| ſ | Product Line: Essential                                   |
|   | Unit Description: Direct Glaze Rectangle                  |
|   | Rough Opening: 20" X 64 1/2"                              |
| Ī | Masonry Opening: 20" X 64 1/4"                            |
|   | Exterior Finish: Stone White                              |
| ſ | Species: None                                             |
|   | Interior Finish: Stone White                              |
|   | Unit Type: Direct Glaze Rectangle                         |
|   | Call Number: None                                         |
|   | Glass Information: IG, Tempered Low E2 w/Argon, Stainless |
|   | Divider Type: None                                        |
| ſ | Hardware Type: None                                       |
| ſ | Screen Type: None                                         |
|   | Hardware Color: None                                      |
|   | Screen Surround Color: None                               |
|   | Screen Mesh Type: None                                    |
|   | Jamb Depth: 2" Base Frame                                 |
|   | Interior Trim: None                                       |
|   |                                                           |

Exterior Casing: Casing Type : None

Subsill: None

|   | SHEE       |
|---|------------|
|   | А <i>8</i> |
| 0 | F          |