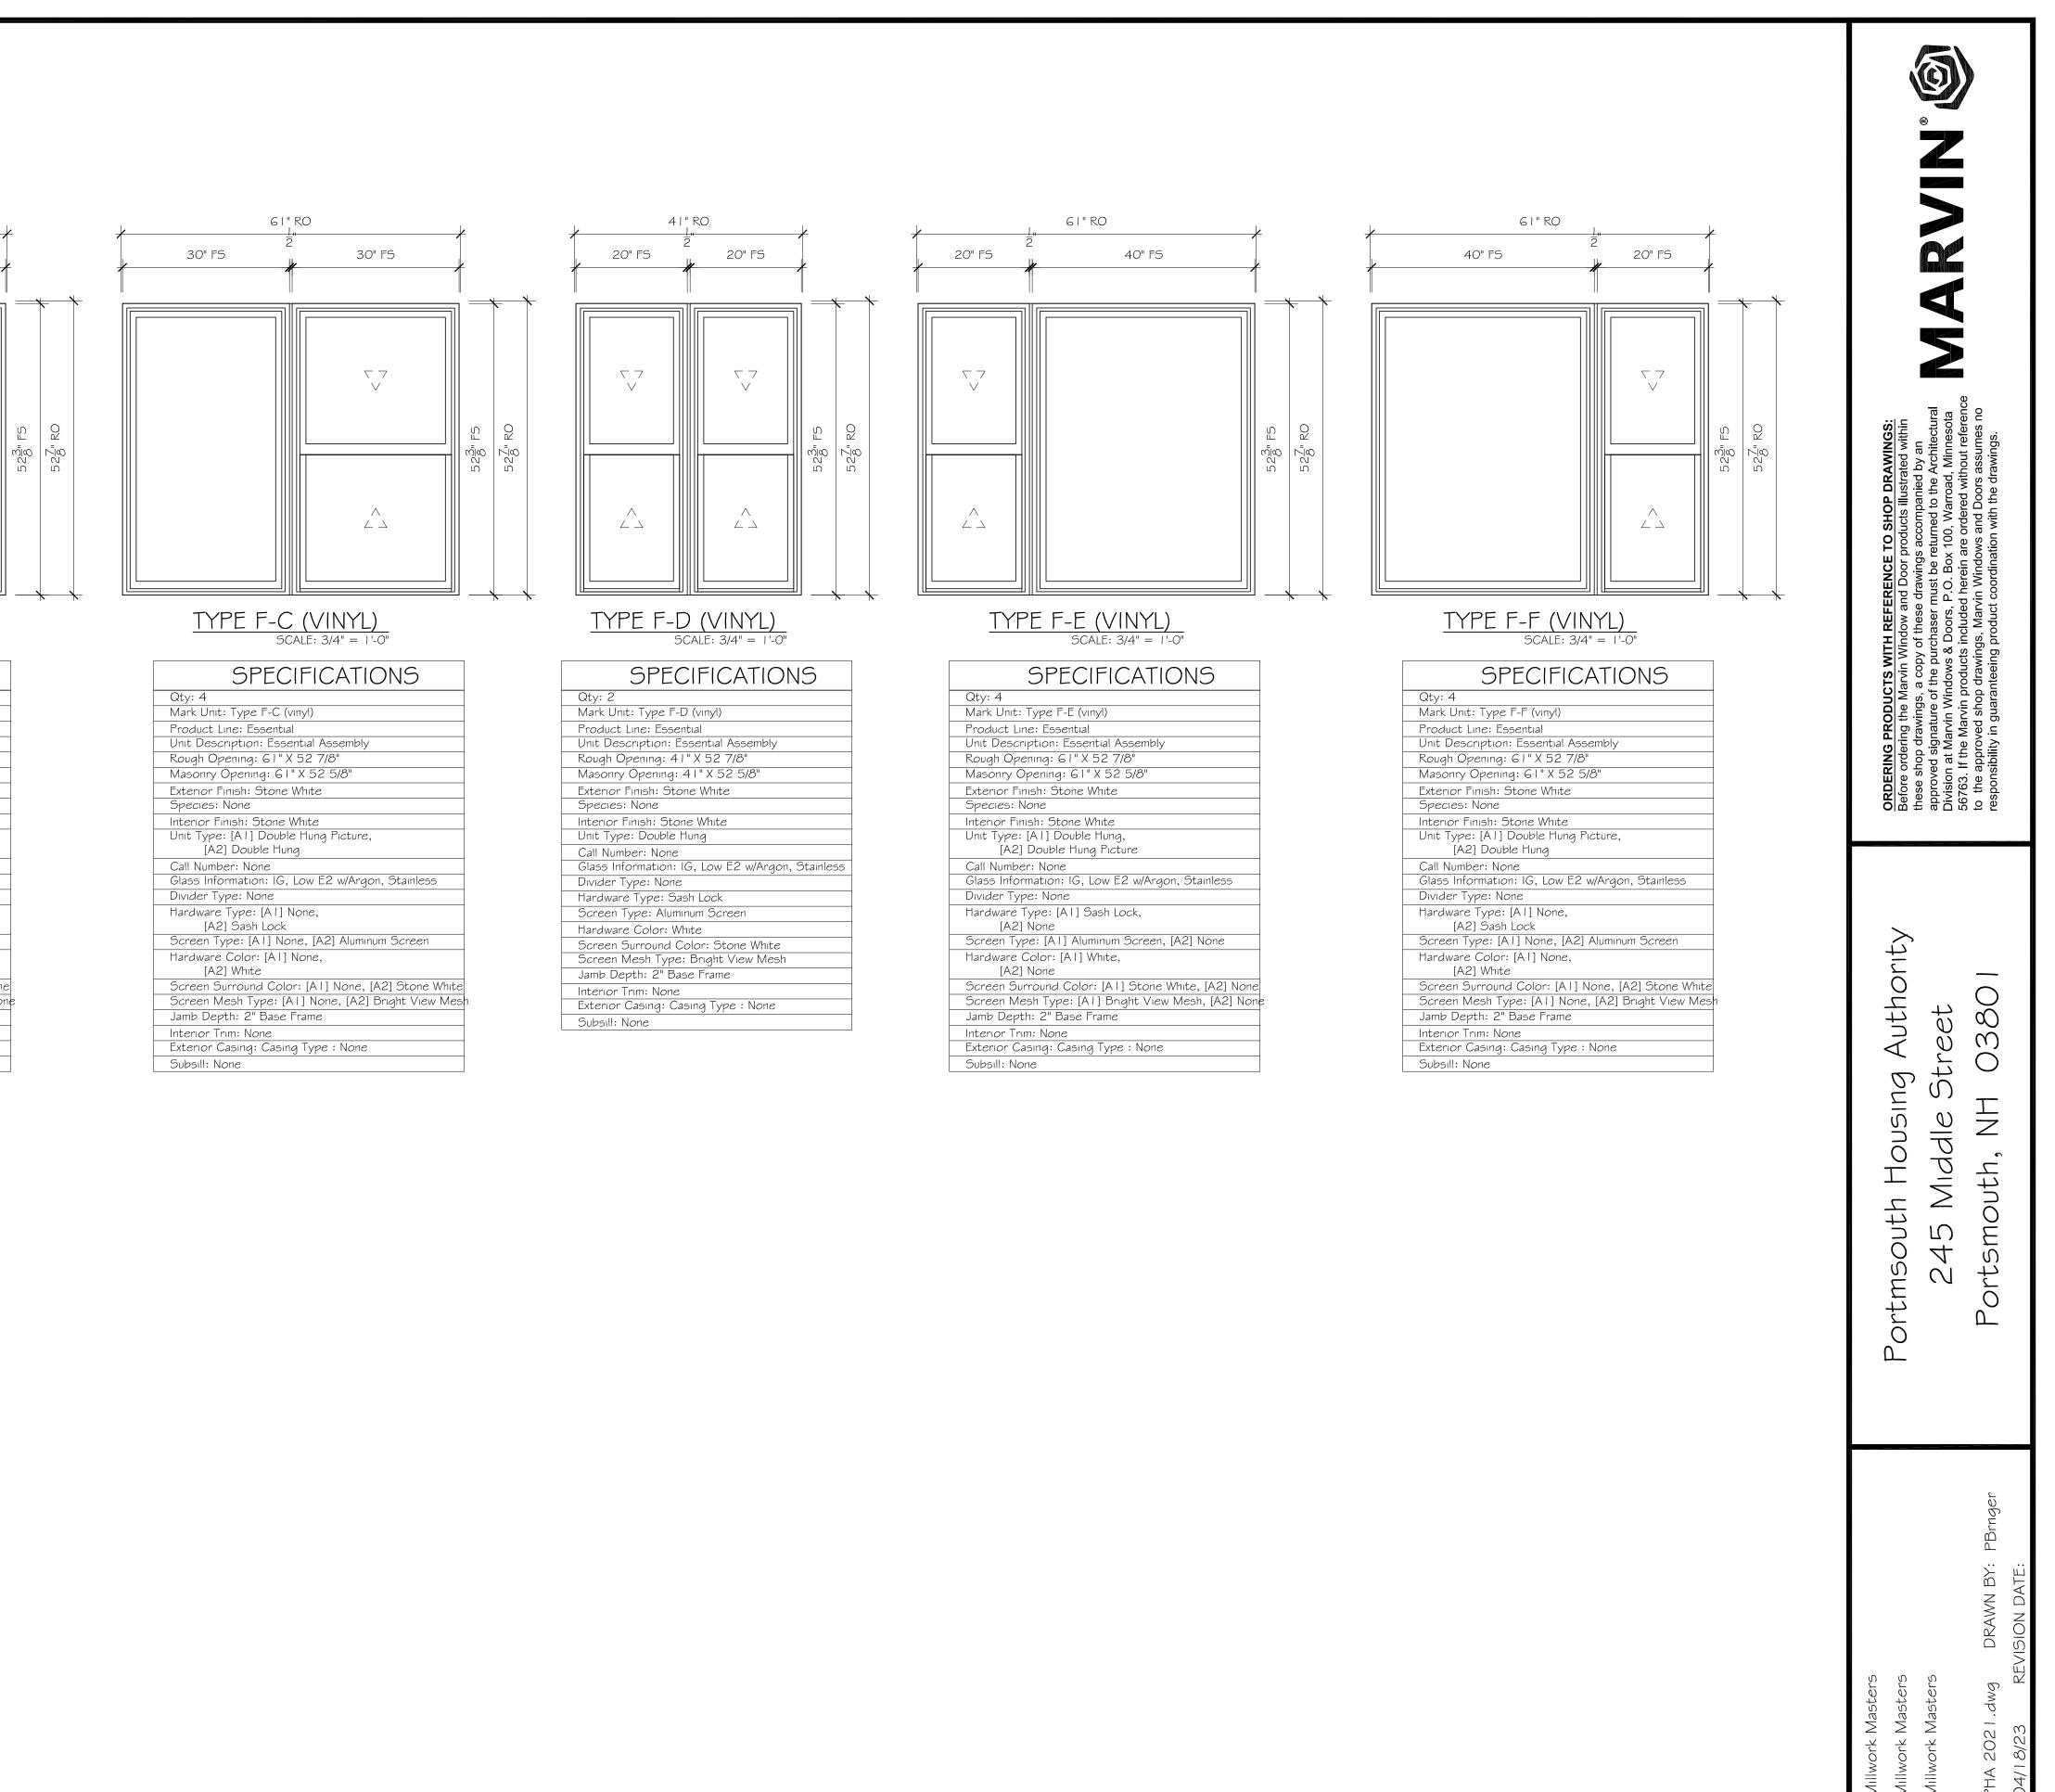

### SPECIFICATIONS

- Qty: 4 Mark Unit: Type F-B (vinyl) Product Line: Essential Unit Description: Essential Assembly Rough Opening: 61" X 52 7/8" Masonry Opening: 61" X 52 5/8" Exterior Finish: Stone White Species: None Interior Finish: Stone White Unit Type: [A1] Double Hung, [A2] Double Hung Picture Call Number: None Glass Information: IG, Low E2 w/Argon, Stainless Divider Type: None Hardware Type: [A1] Sash Lock, [A2] None Screen Type: [A1] Aluminum Screen, [A2] None Hardware Color: [AI] White,
  - [A2] None Screen Surround Color: [A1] Stone White, [A2] None Screen Mesh Type: [A1] Bright View Mesh, [A2] None
  - Jamb Depth: 2" Base Frame
  - Interior Trim: None
  - Exterior Casing: Casing Type : None Subsill: None