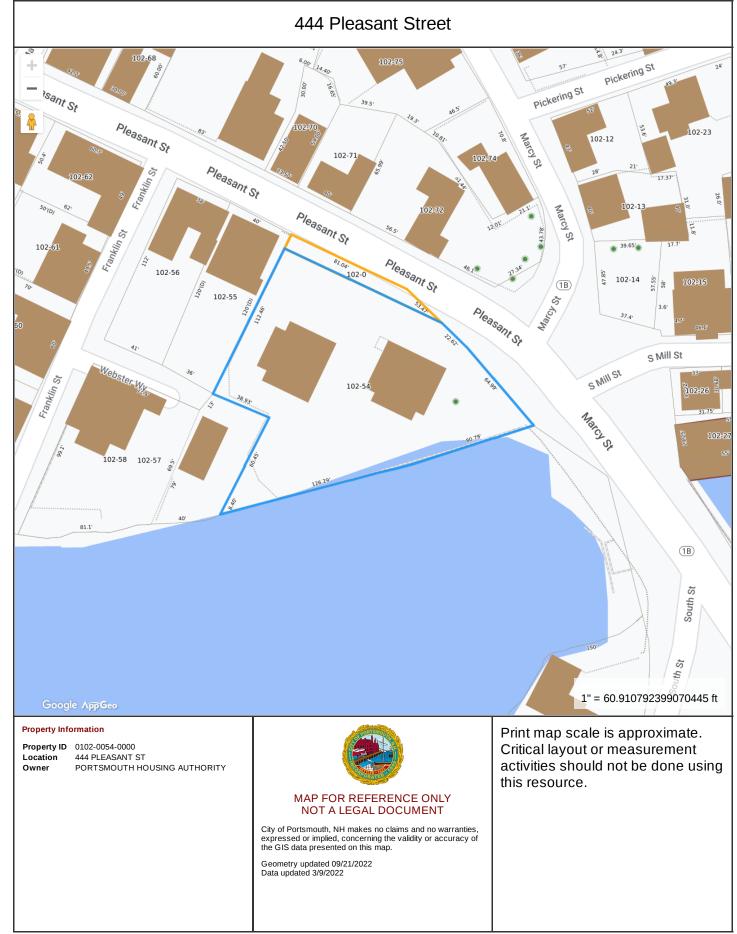

# PLEASANT STREET - TYPICAL HIGH RISE - (2) UNITS



#### SCALE: 3/4" = 1'-0' SPECIFICATIONS

| JI LUI ICATIONS                                  |
|--------------------------------------------------|
| Qty: 8                                           |
| Mark Unit: Type F-A (vinyl)                      |
| Product Line: Essential                          |
| Unit Description: Double Hung                    |
| Rough Opening: 20 1/2" X 52 7/8"                 |
| Masonry Opening: 20 1/2" X 52 5/8"               |
| Exterior Finish: Stone White                     |
| Species: None                                    |
| Interior Finish: Stone White                     |
| Unit Type: Double Hung                           |
| Call Number: None