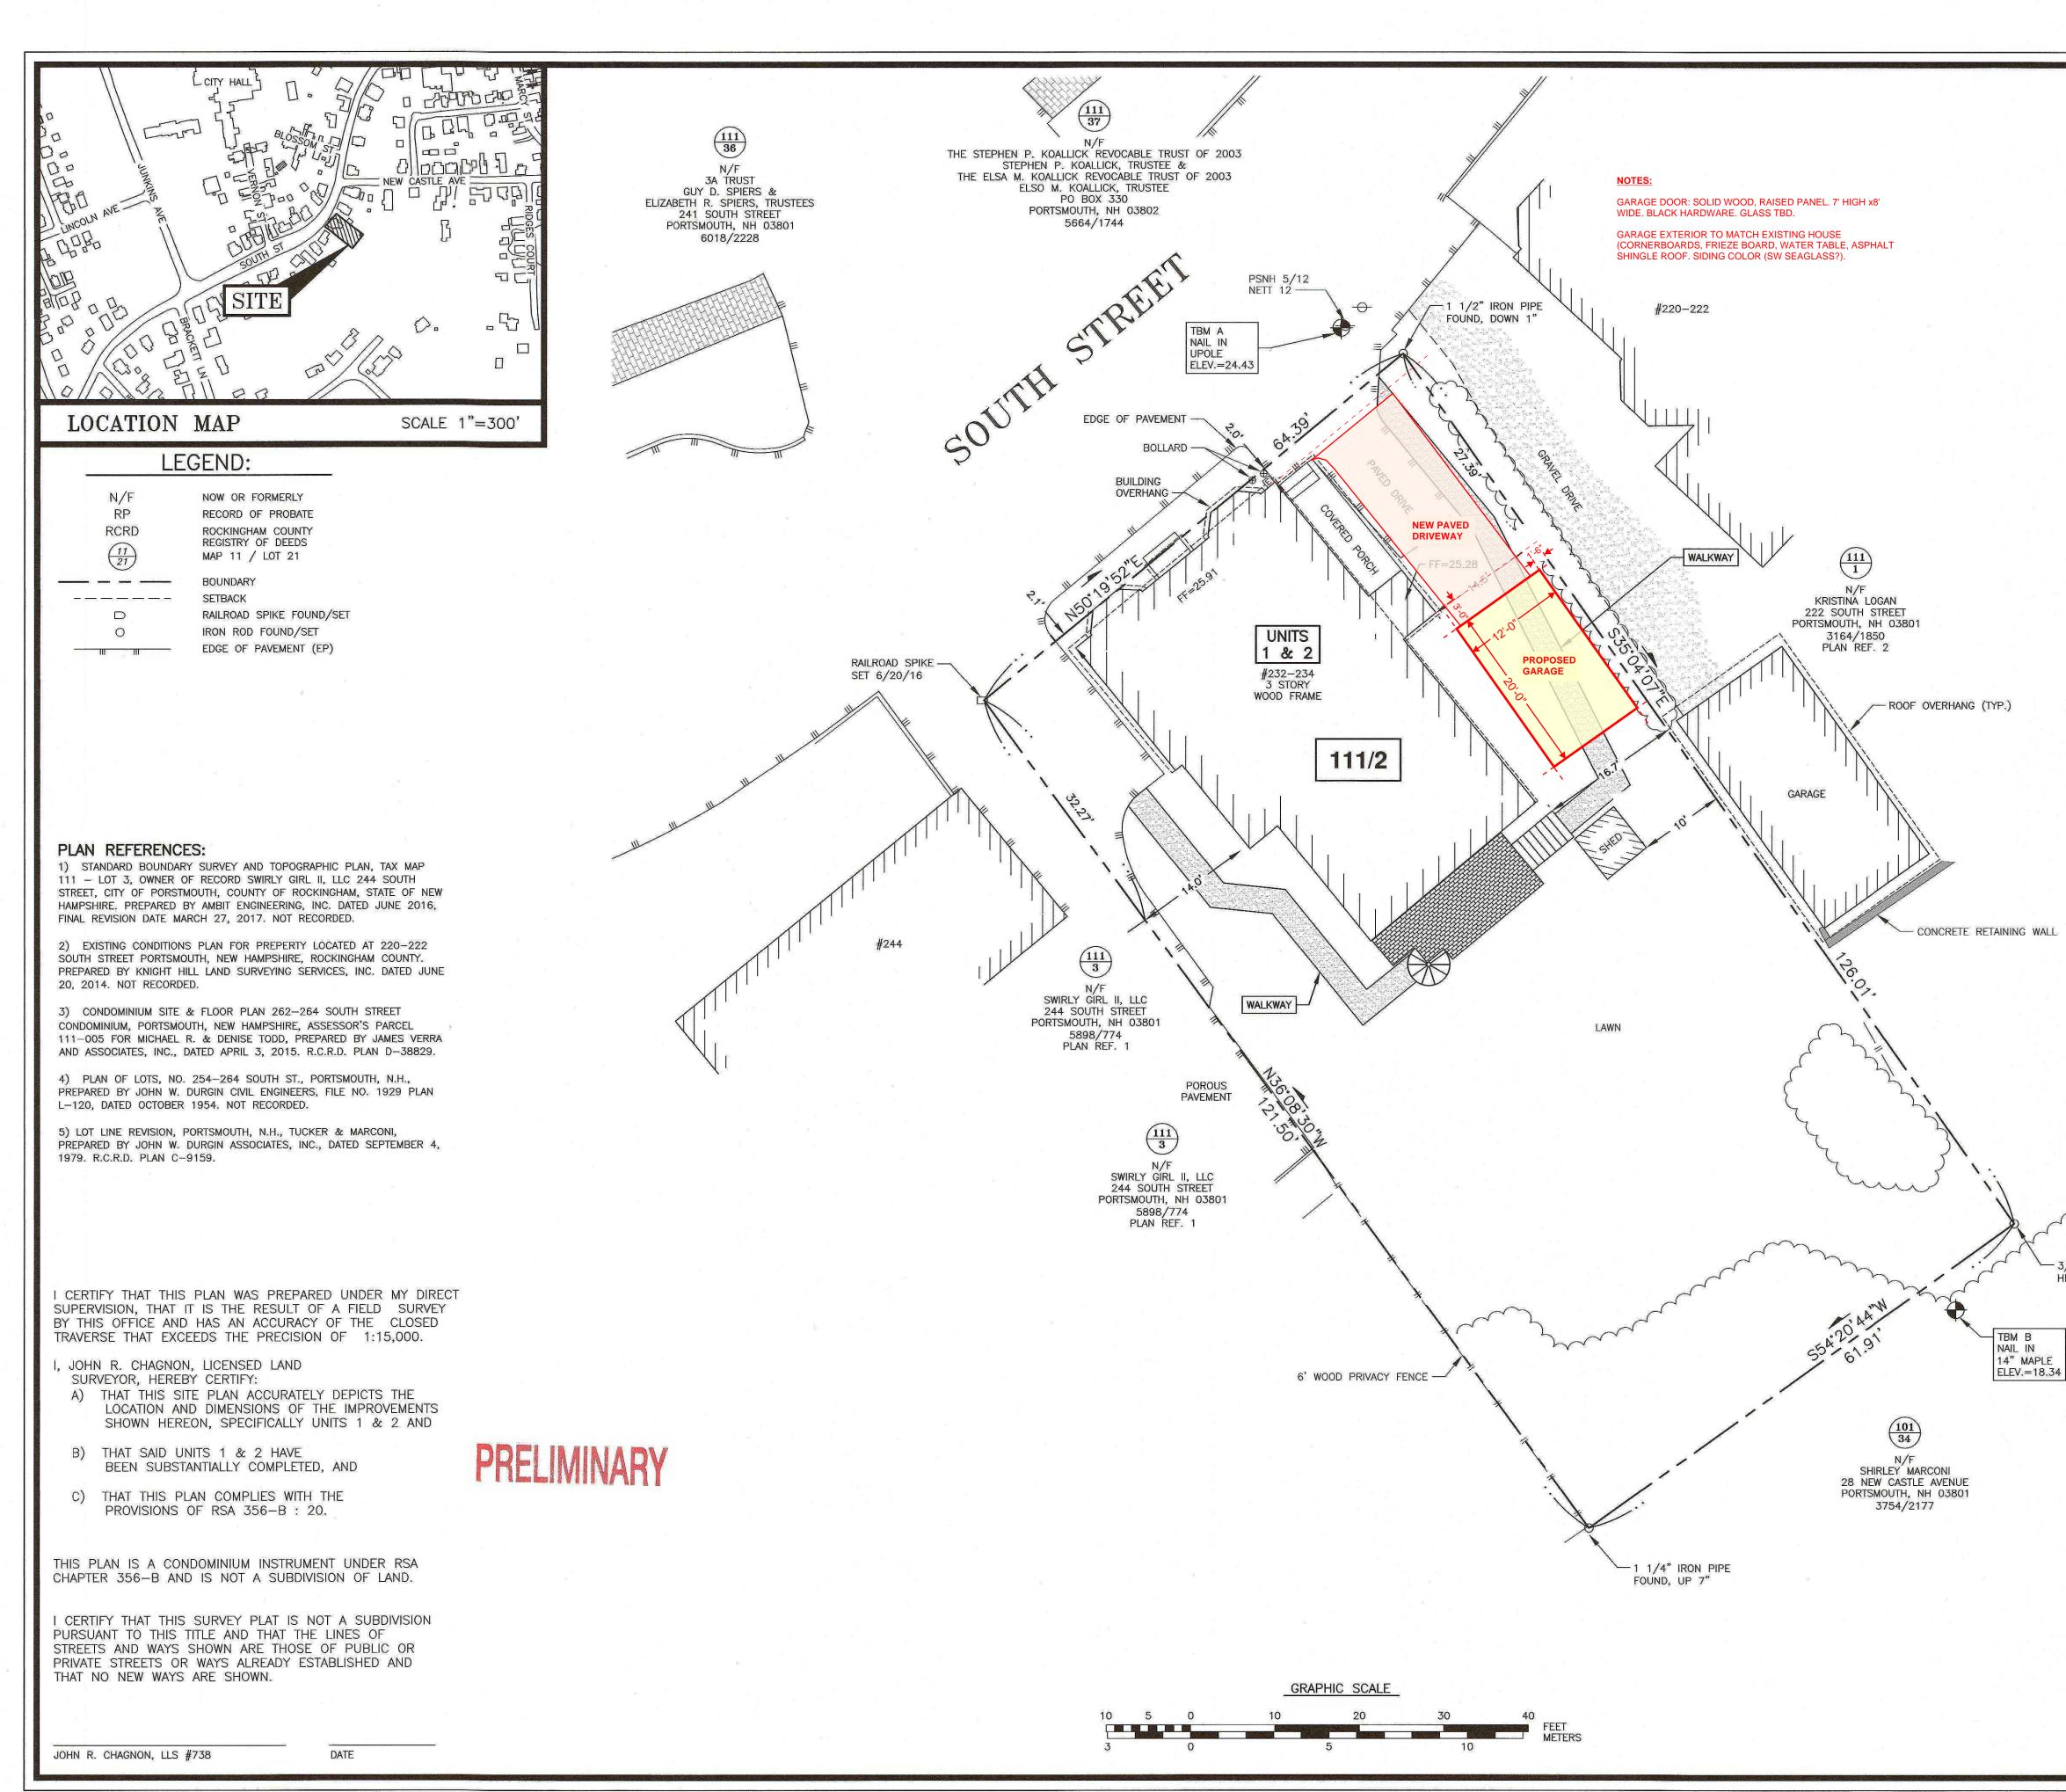

## NOTES:

-N

1) PARCEL IS SHOWN ON THE CITY OF PORTSMOUTH ASSESSOR'S MAP 111 AS LOT 2.

2) OWNER OF RECORD: JJCM REALTY LLC & TOPNOTCH PROPERTIES, LLC

9 PASTURE LANE BEDFORD, NH 03110

6198/478

3) PARCEL IS NOT IN A SPECIAL FLOOD HAZARD AREA AS SHOWN ON FIRM PANEL 33015C0259F. EFFECTIVE DATE JANUARY 29, 2021.

4) EXISTING LOT AREA: 7,805 S.F. 0.1792 ACRES

> SUBMITTED AREA: 7,805 S.F. 0.1792 ACRES

5) THE PURPOSE OF THIS PLAN IS TO SHOW THE DECLARATION OF A 2 UNIT CONDOMINIUM ON THE PROPERTY AS ALLOWED BY RSA 356-B AND TO SHOW THE UNIT LAYOUT.

6) VERTICAL DATUM IS NAVD88. BASIS OF VERTICAL DATUM IS REDUNDANT RTN GNSS OBSERVATIONS. BENCHMARK: TBM A - NAIL SET IN POLE PSNH 5/12 ON SOUTH STREET. ELEV.=24.43

7) OFFSETS SHOWN HEREON ARE TO SIDING AND ARE PERPENDICULAR TO BOUNDARY LINES.

8) PARCEL BENEFITED BY A CONDITIONAL USE PERMIT APPROVED BY THE PORTSMOUTH PLANNING BOARD.

## PRELIMINARY

| 0                                                                                                                                                                                                                                                 | ISSUED FOR COMMENT | 11/13/22 |
|---------------------------------------------------------------------------------------------------------------------------------------------------------------------------------------------------------------------------------------------------|--------------------|----------|
| NO.                                                                                                                                                                                                                                               | DESCRIPTION        | DATE     |
|                                                                                                                                                                                                                                                   | REVISIONS          |          |
| <pre><condo name=""> TAX MAP 111 - LOT 2 OWNER/DECLARANT: JJCM REALTY LLC &amp; TOPNOTCH PROPERTIES, LLC 9 PASTURE LANE BEDFORD, N.H. 03110 PROPERTY LOCATED AT: 232 &amp; 234 SOUTH STREET CITY OF PORTSMOUTH COUNTY OF ROCKINGHAM</condo></pre> |                    |          |
| -                                                                                                                                                                                                                                                 |                    |          |

OCTOBER 2022

3264.01

SCALE: 1" = 10'

FB 332 PG 70

3/4" IR FOUND w/KNIGHT HILL ID CAP, UP 12"