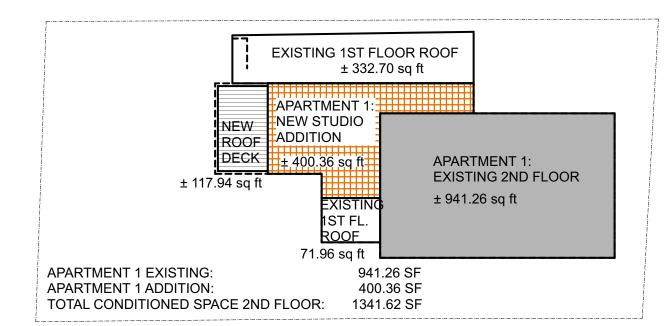

EXISTING IST FLOOR PLAN

A-1.1

GROSS AREAS: SECOND FLOOR

SCALE: 1/16" = 1'-0"

Kaplan
Thompson
Architects

Kaplan

102 Exchange Street
Portland, ME 04101

(207) 842-2888
kaplanthompson.com