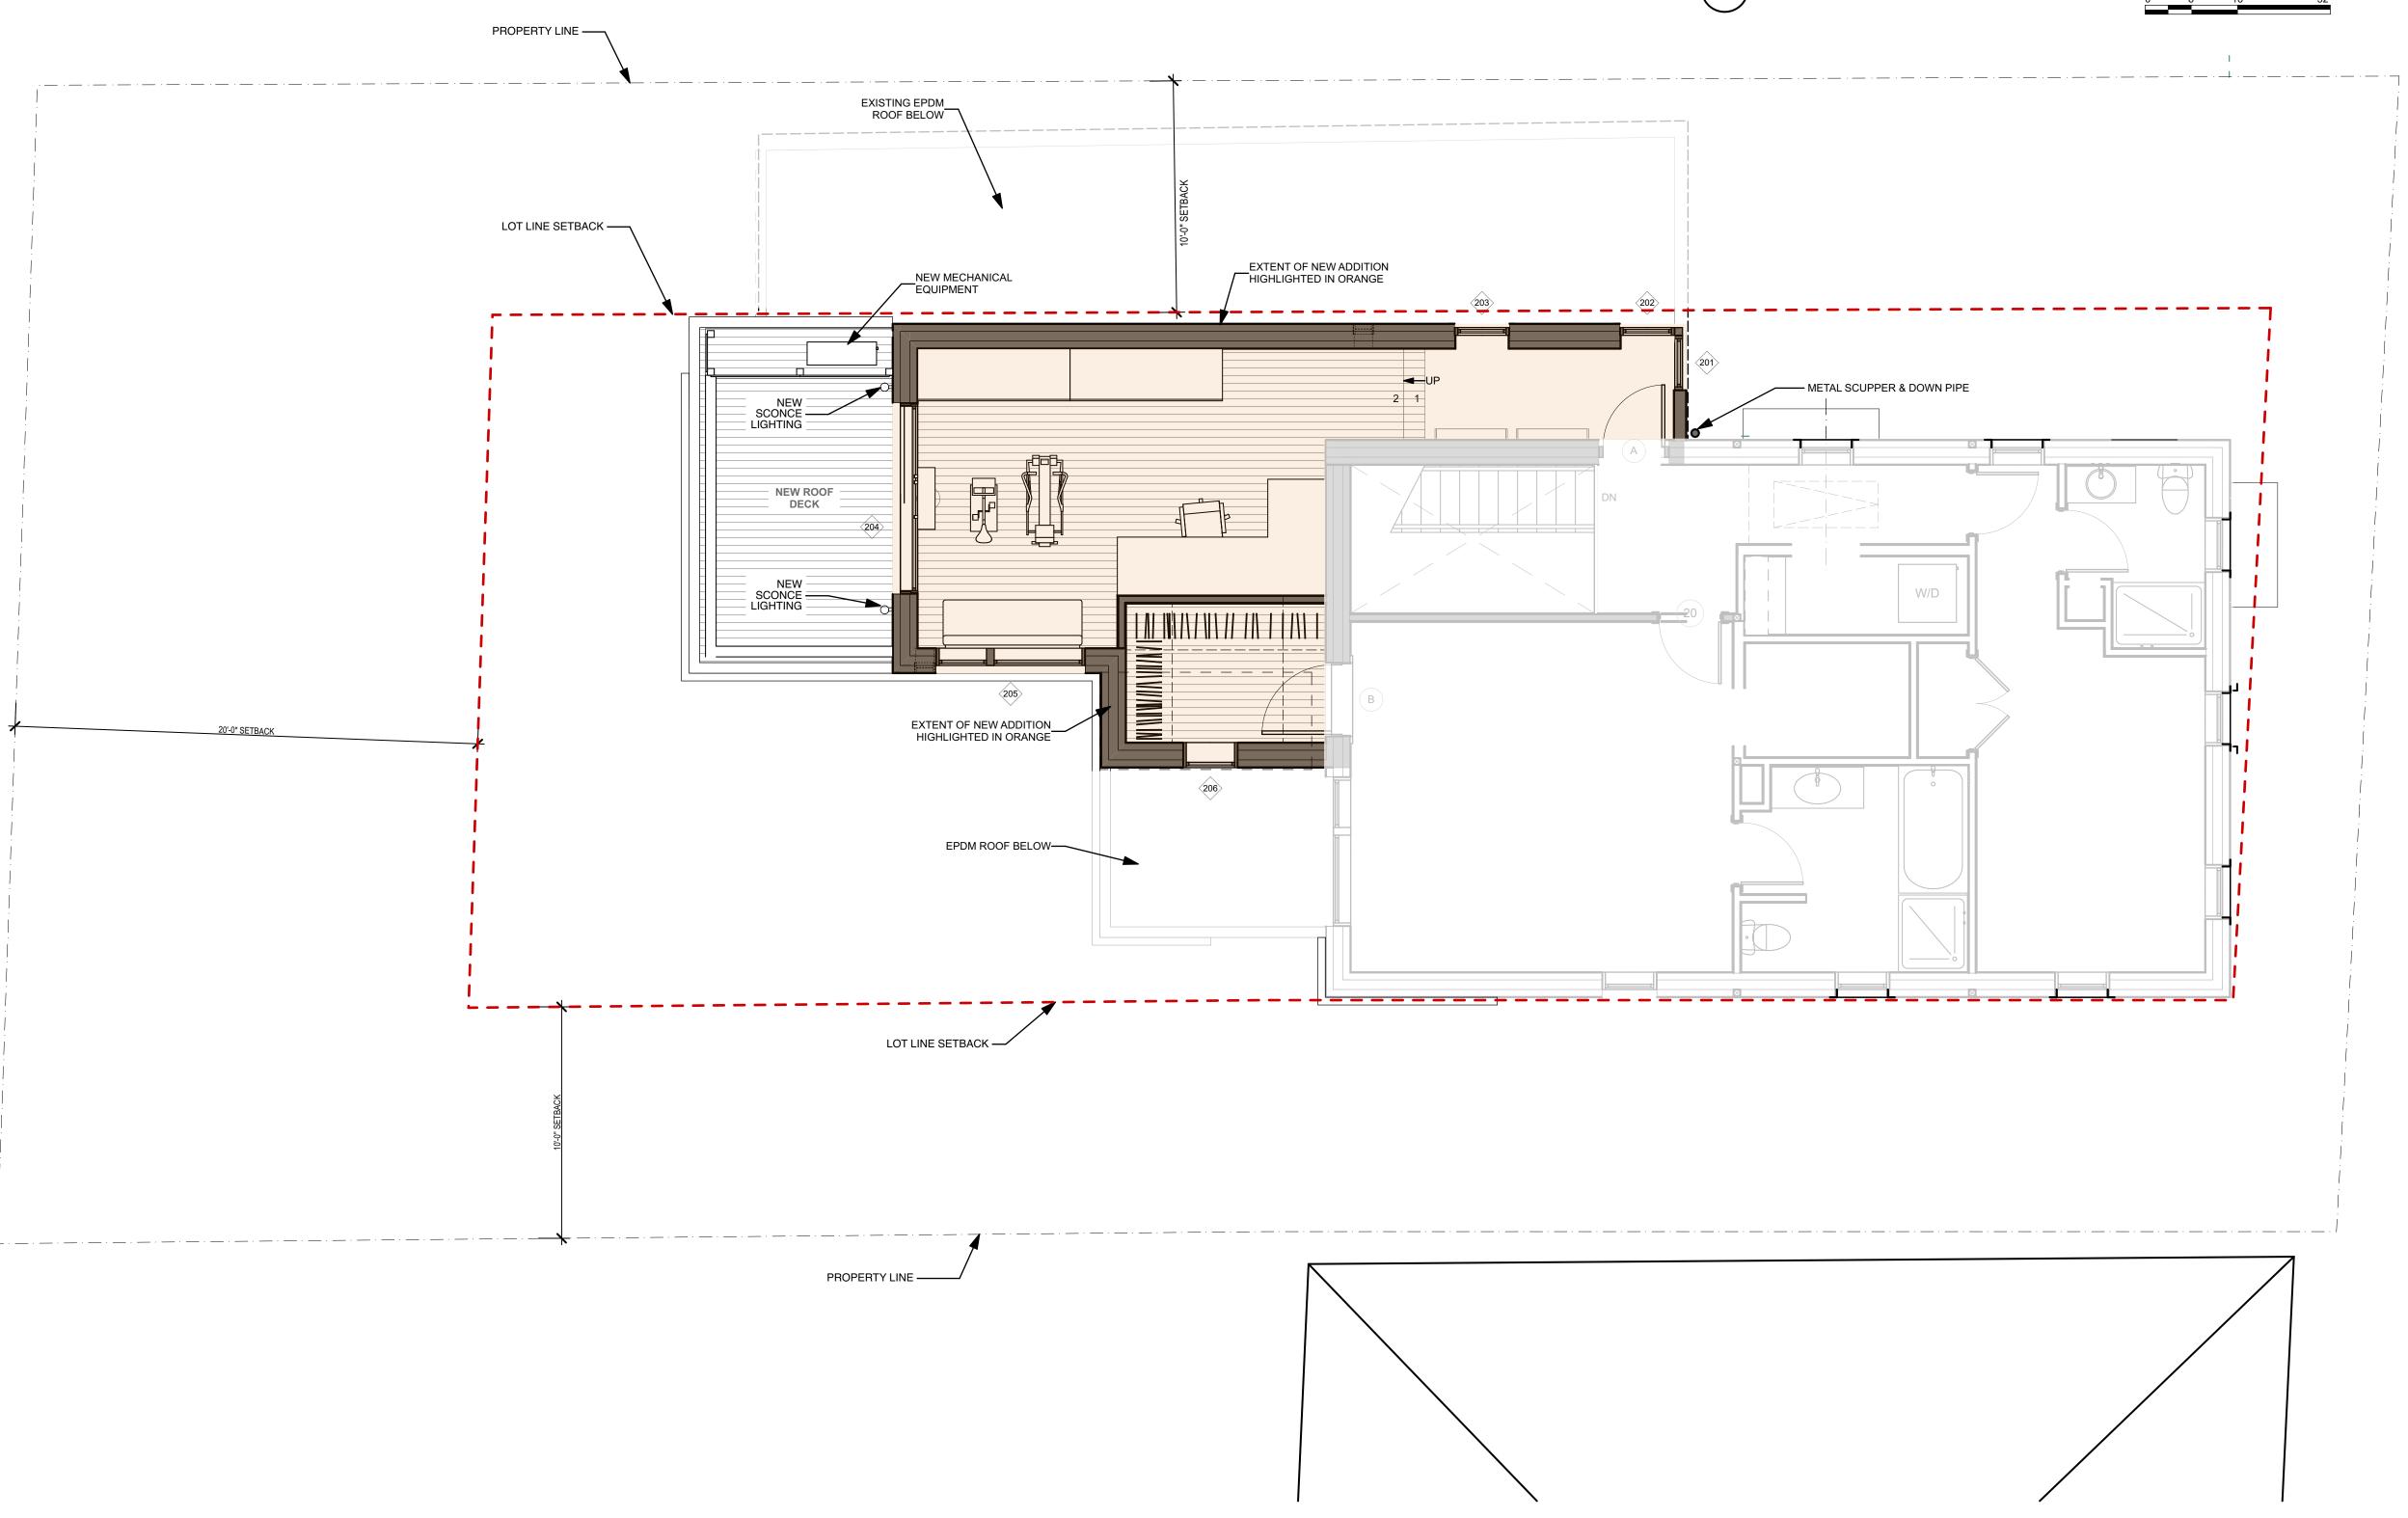

ALLISON
STUDIO
ADDITION

236 Union Street, Portsmouth,, NH 03801

| NOT FOR CONSTRUCTION |            |
|----------------------|------------|
| PROJECT              | ALL2       |
| DATE                 | 06/13/2023 |
| REVISED 1            |            |
| REVISED 2            |            |
| DRAWN BY             | RL/SS      |

For HDC Review

PHASE

PROPOSED 2ND FLOOR PLAN
A-1.2

Kaplan
Thompson
Architects

To2 Exchange Street
Portland, ME 04101

(207) 842-2888
kaplanthompson.com

ALLISON
STUDIO
ADDITION

236 Union Street, Portsmouth,, NH 03801