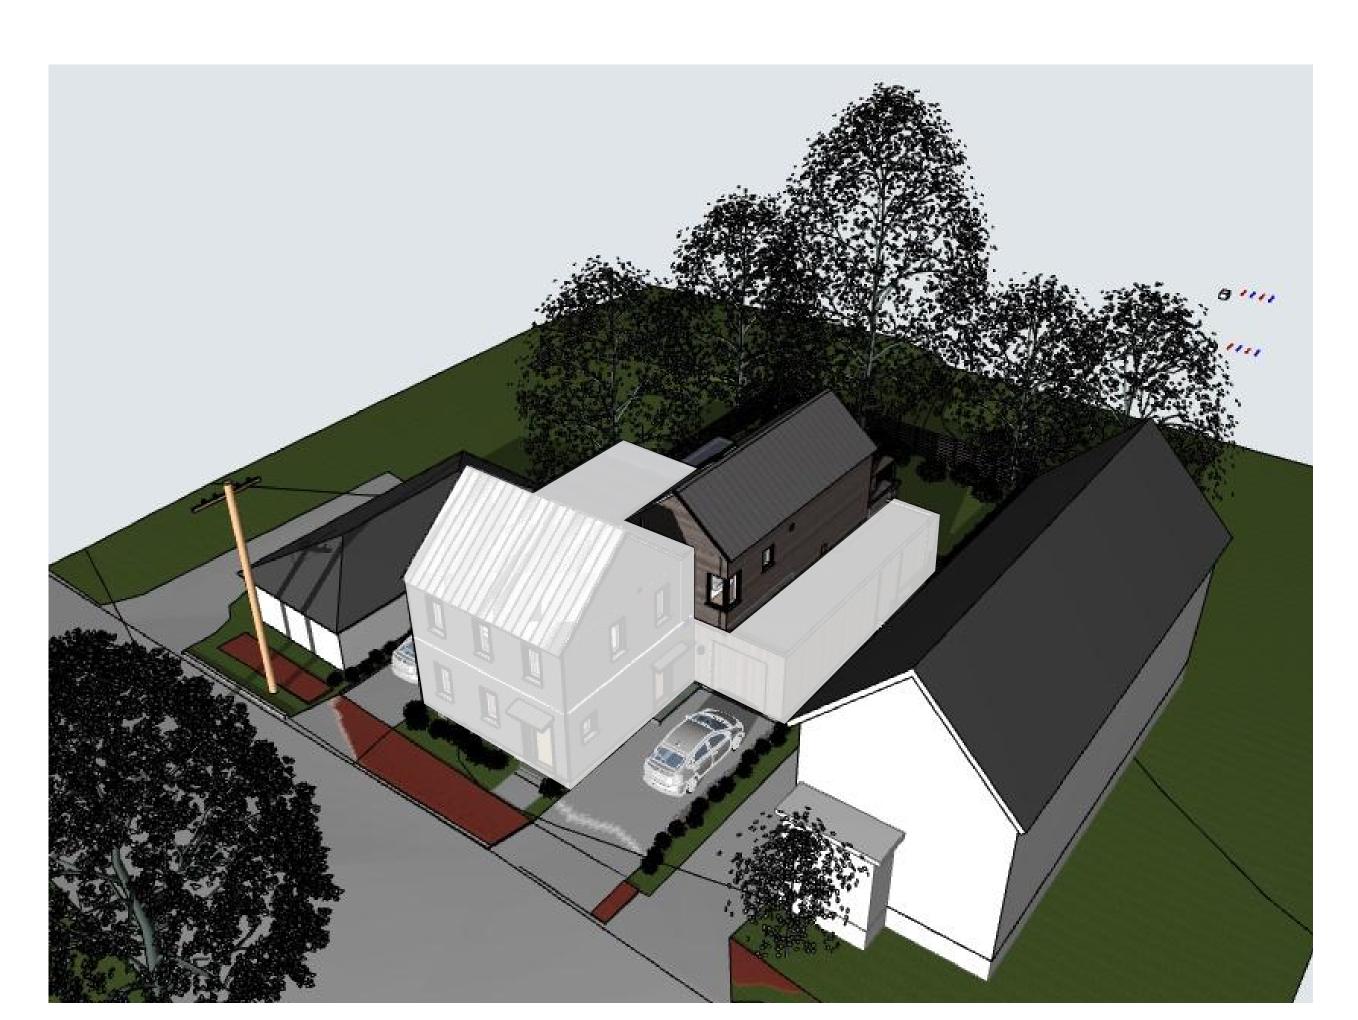

EXISTING CONDITIONS - AERIAL VIEW FROM NORTH

PROPOSED STUDIO ADDITION - AERIAL VIEW FROM NORTH

EXISTING CONDITIONS - AERIAL VIEW FROM SOUTH

PROPOSED STUDIO ADDITION - AERIAL VIEW FROM SOUTH

| Kaplan<br>Thompson<br>Architects | 102 Exchange Street<br>Portland, ME 04101<br>(207) 842-2888<br>kaplanthompson.com |
|----------------------------------|-----------------------------------------------------------------------------------|

## STUDIO ADDITION

236 Union Street, Portsmouth,, NH 03801

AERIAL PERSPECTIVES

A-9.2