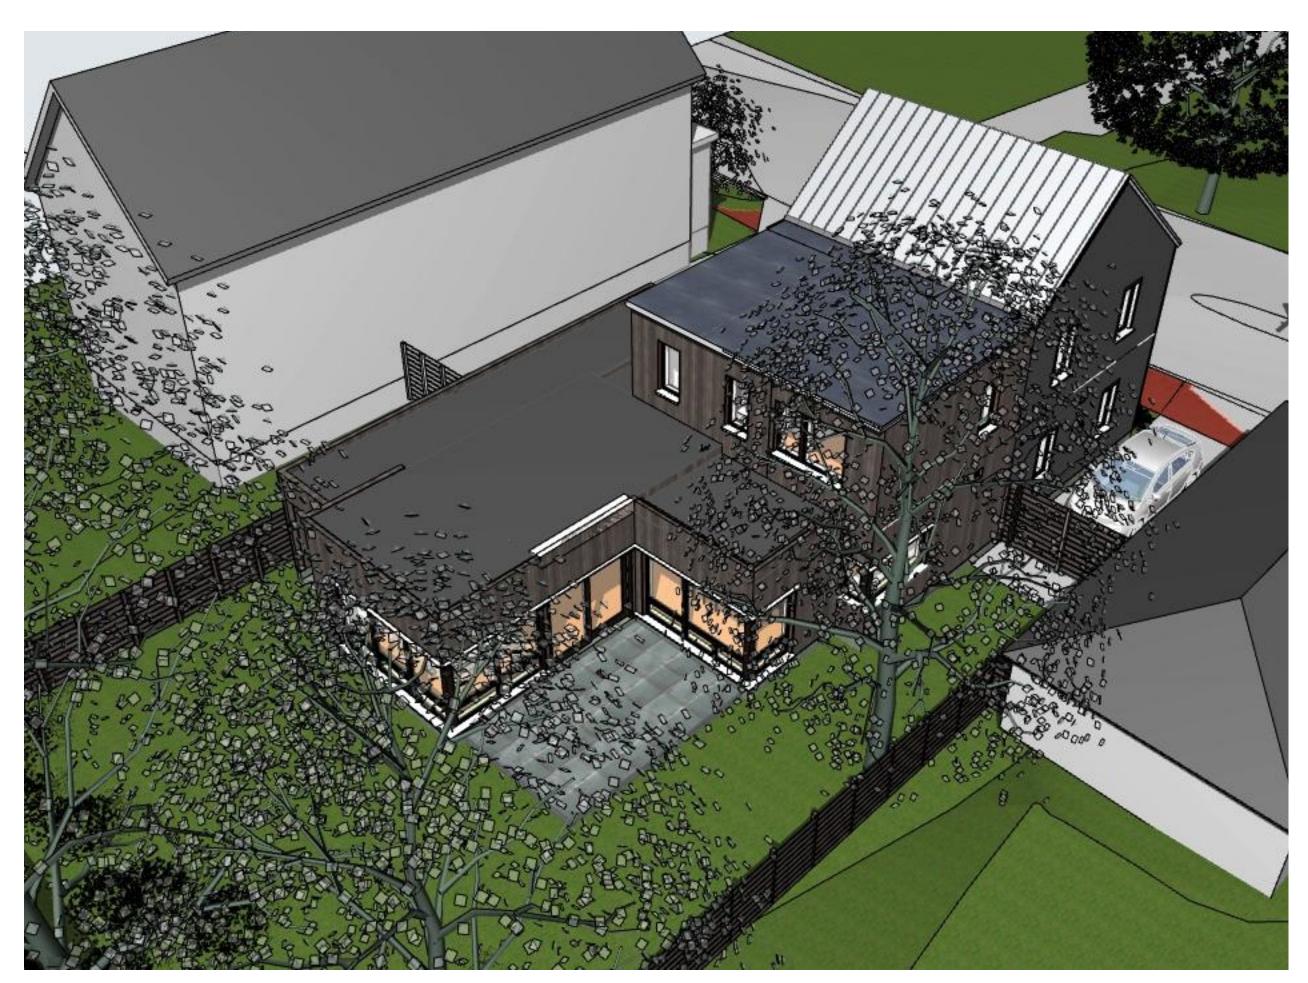

EXISTING CONDITIONS - AERIAL VIEW FROM NORTH

PROPOSED STUDIO ADDITION - AERIAL VIEW FROM NORTH

EXISTING CONDITIONS - AERIAL VIEW FROM SOUTH

PROPOSED STUDIO ADDITION - AERIAL VIEW FROM SOUTH

| Kaplan<br>Thompson<br>Architects | 102 Exchange Street<br>Portland, ME 04101<br>(207) 842-2888<br>kaplanthompson.com |
|----------------------------------|-----------------------------------------------------------------------------------|

## STUDIO ADDITION

236 Union Street, Portsmouth,, NH 03801

AERIAL PERSPECTIVES

A-9.2