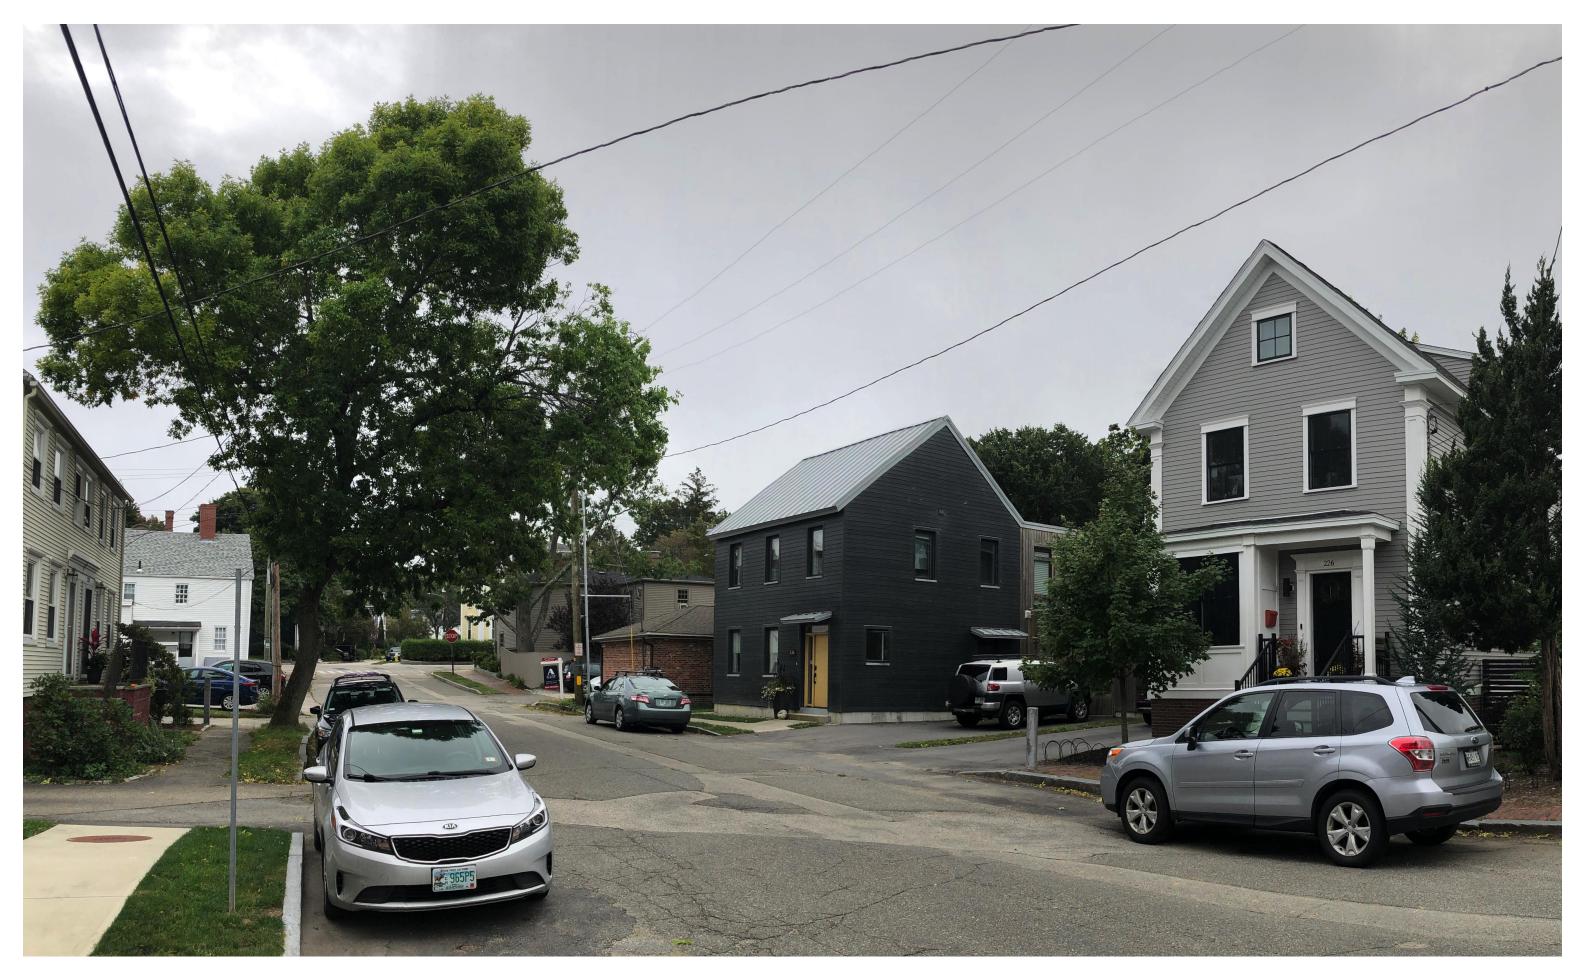

REVISED 1

REVISED 2

DRAWN BY RL/SS

PHASE For HDC Review

STUDIO ADDITION ELEVATIONS
A-2.4

EXISTING VIEW FROM ACROSS THE STREET

EXISTING VIEW FROM ACROSS THE STREET

PROPOSED VIEW FROM ACROSS THE STREET WITH STUDIO ADDITION