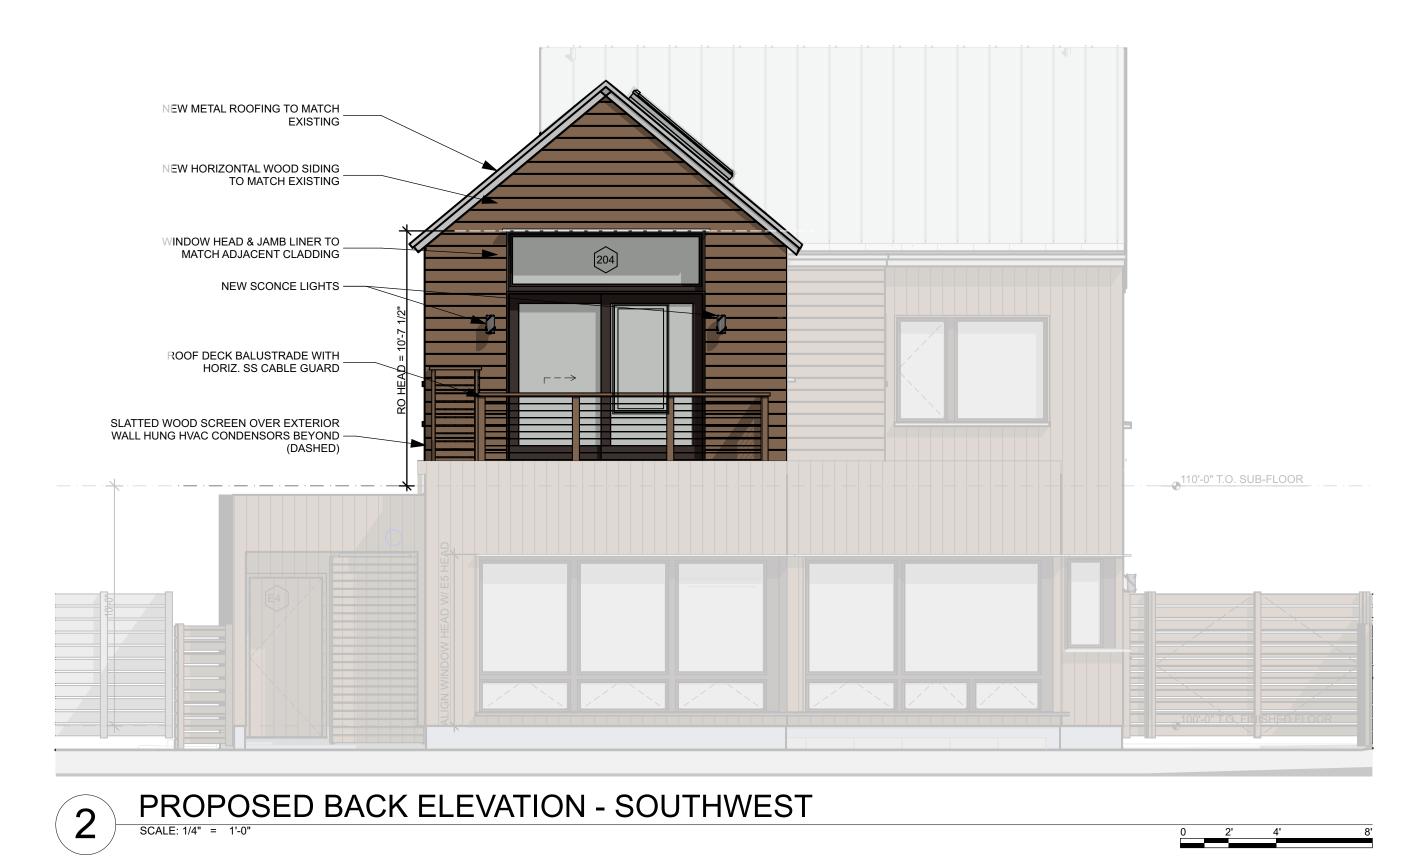

PHASE For HDC Review

EXISTING
CONDITIONS
ELEVATIONS
A-2.1

Kaplan
Thompson
Architects

To2 Exchange Street
Portland, ME 04101
(207) 842-2888
kaplanthompson.co

ALLISON
STUDIO
ADDITION

236 Union Street, Portsmouth,, NH 03801

PROJECT ALL2

DATE 06/13/2023

REVISED 1

REVISED 2

DRAWN BY

RL/SS

PHASE

For HDC Review

EXISTING
CONDITIONS
ELEVATIONS
A-2.2

PROJECT **ALLISON** 