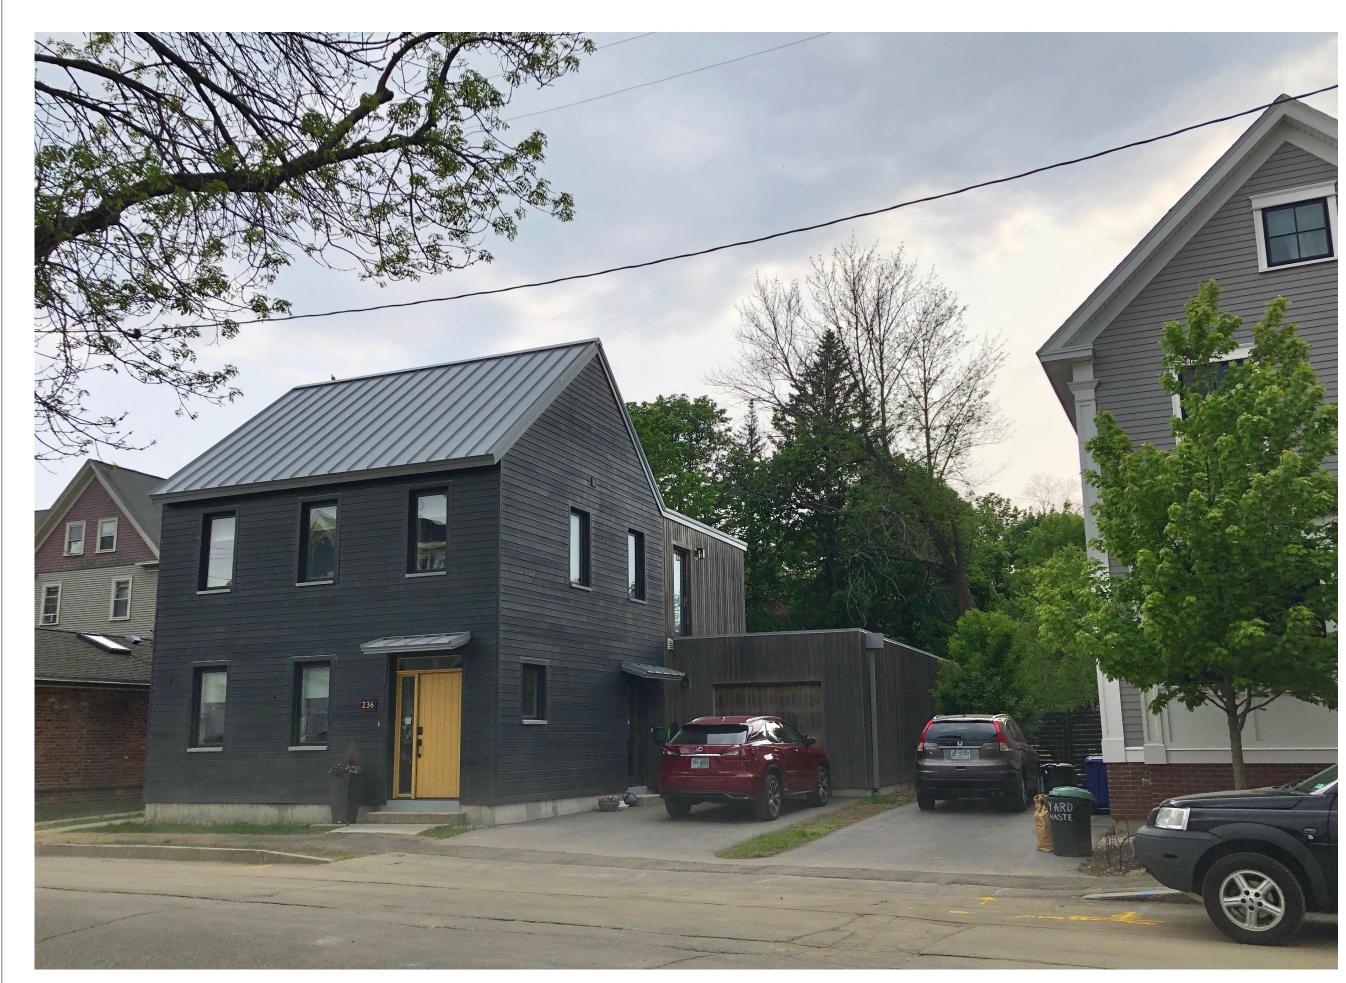

REVISED 1

REVISED 2

DRAWN BY RL/SS

PHASE For HDC Review

STUDIO ADDITION ELEVATIONS
A-2.4

EXISTING VIEW FROM ACROSS THE STREET

EXISTING VIEW FROM ACROSS THE STREET

PROPOSED VIEW FROM ACROSS THE STREET WITH STUDIO ADDITION