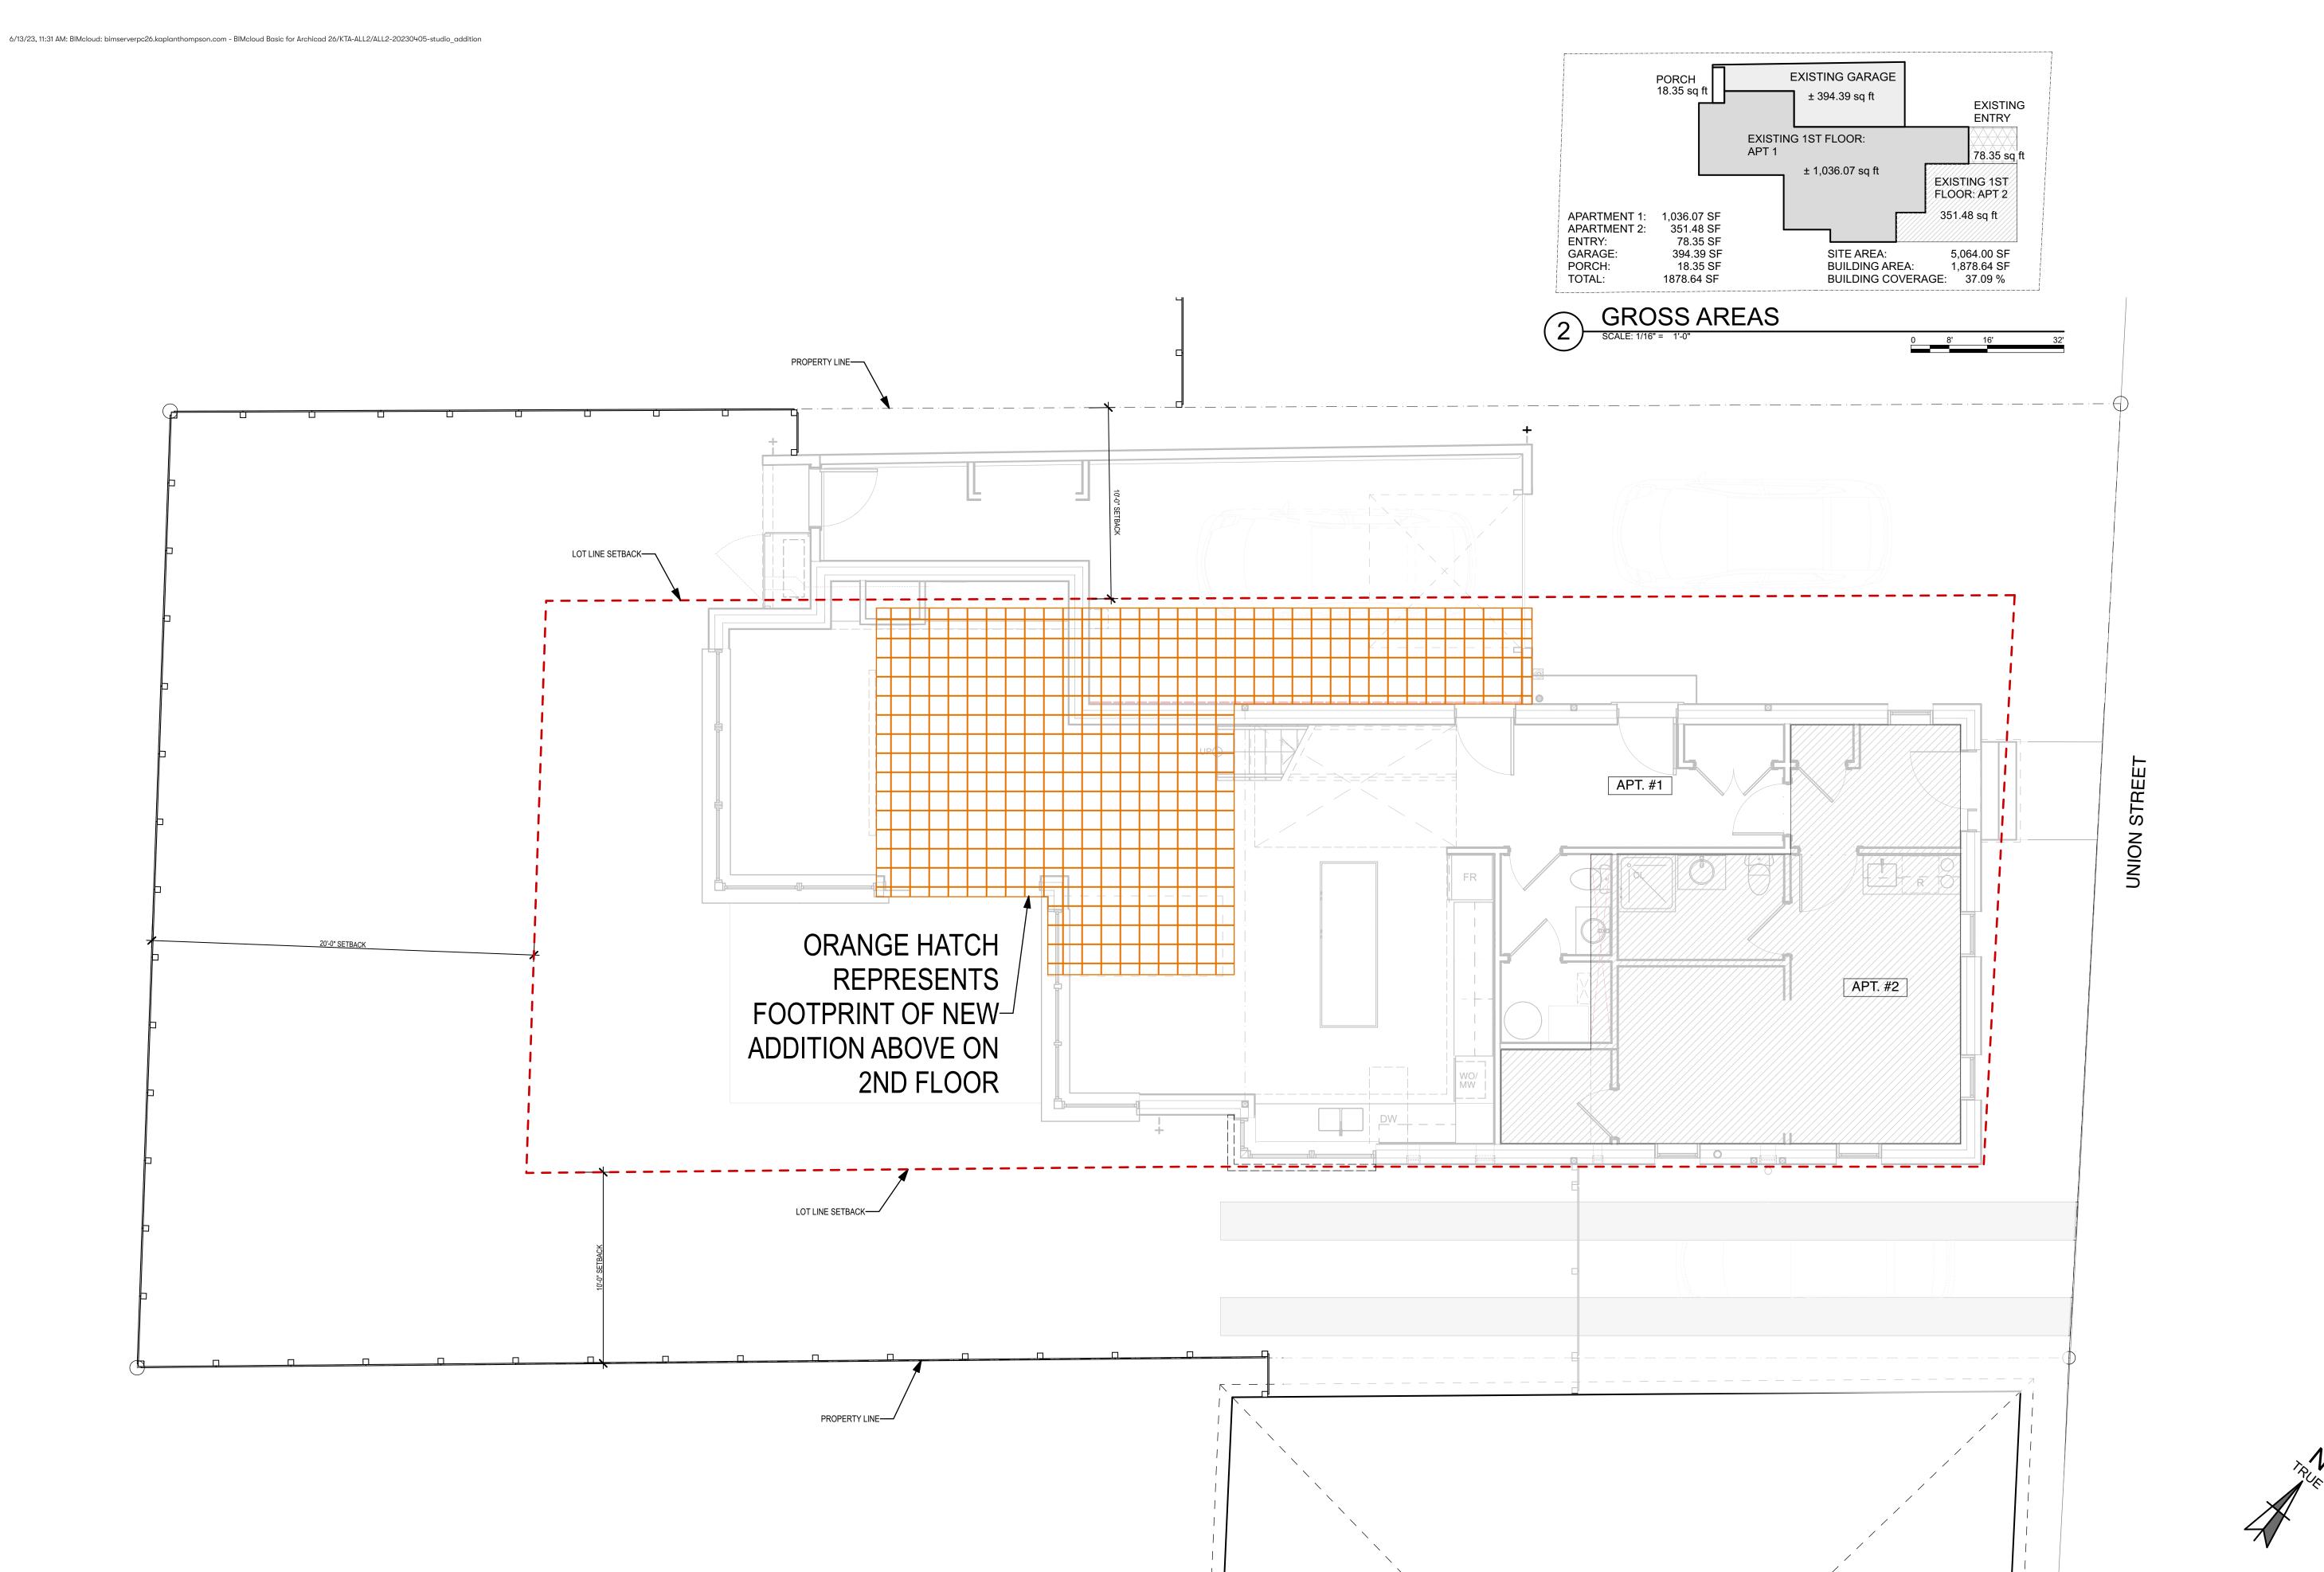

1ST. FLOOR

SCALE: 1/4" = 1'-0"

ALLISON
STUDIO
ADDITION

236 Union Street, Portsmouth,, NH 03801

PROJE DATE REVISE

| NOT FOR CONSTRUCTION |                |  |
|----------------------|----------------|--|
| PROJECT              | ALL2           |  |
| DATE                 | 06/13/2023     |  |
| REVISED 1            |                |  |
| REVISED 2            |                |  |
| DRAWN BY             | RL/SS          |  |
| PHASE                | For HDC Review |  |

EXISTING IST FLOOR PLAN

A-1.1

GROSS AREAS: SECOND FLOOR

SCALE: 1/16" = 1'-0"

Kaplan
Thompson
Architects

Kaplan

102 Exchange Street
Portland, ME 04101

(207) 842-2888
kaplanthompson.com