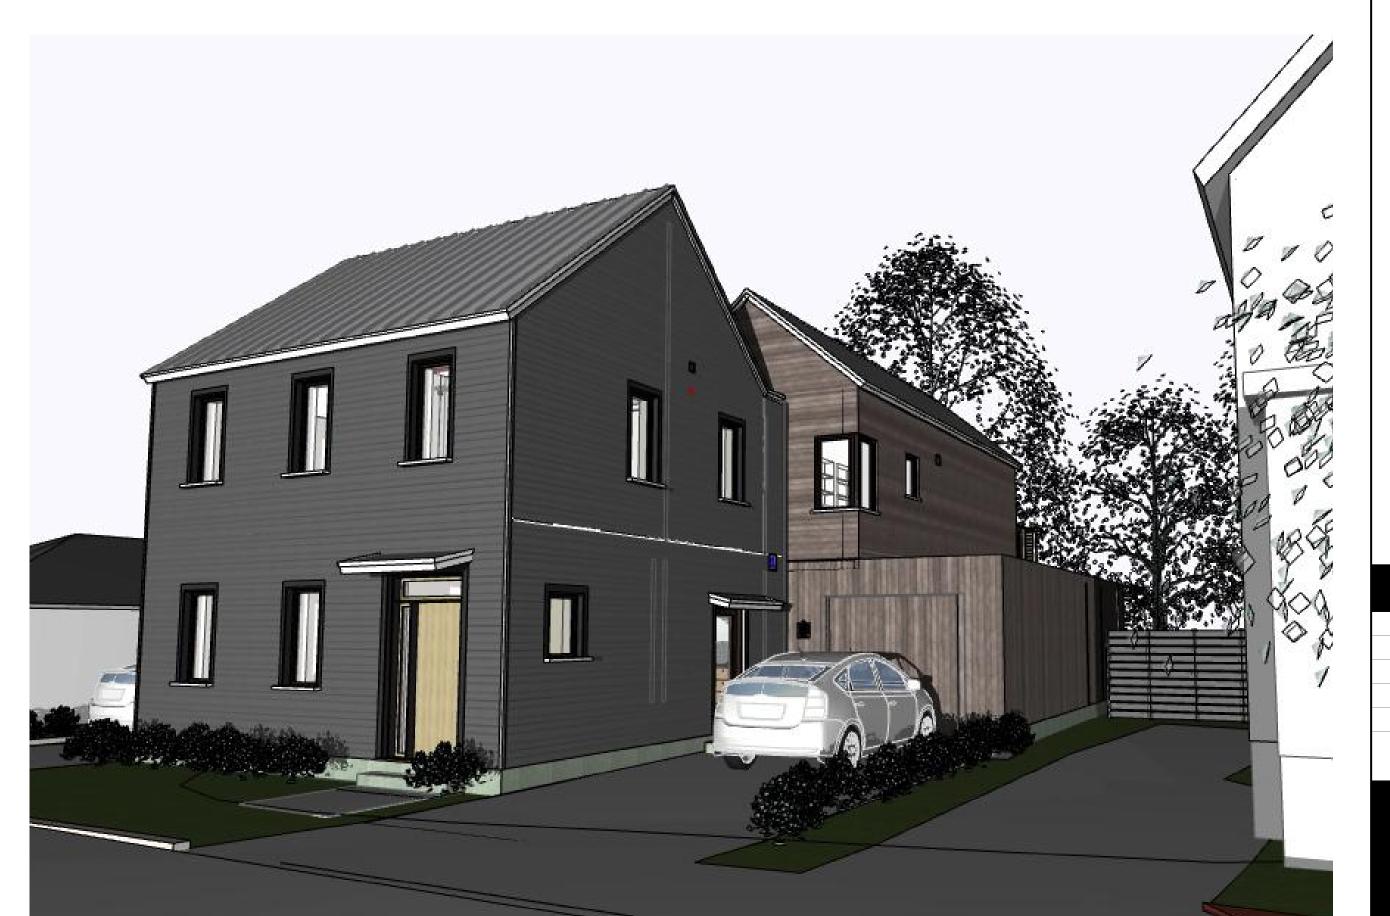

REVISED 1

REVISED 2

DRAWN BY RL/SS

PHASE For HDC Review

STUDIO ADDITION ELEVATIONS
A-2.4

EXISTING VIEW FROM ACROSS THE STREET

EXISTING VIEW FROM ACROSS THE STREET

PROPOSED VIEW FROM ACROSS THE STREET WITH STUDIO ADDITION

PROPOSED VIEW FROM ACROSS THE STREET WITH STUDIO ADDITION

PROJECT