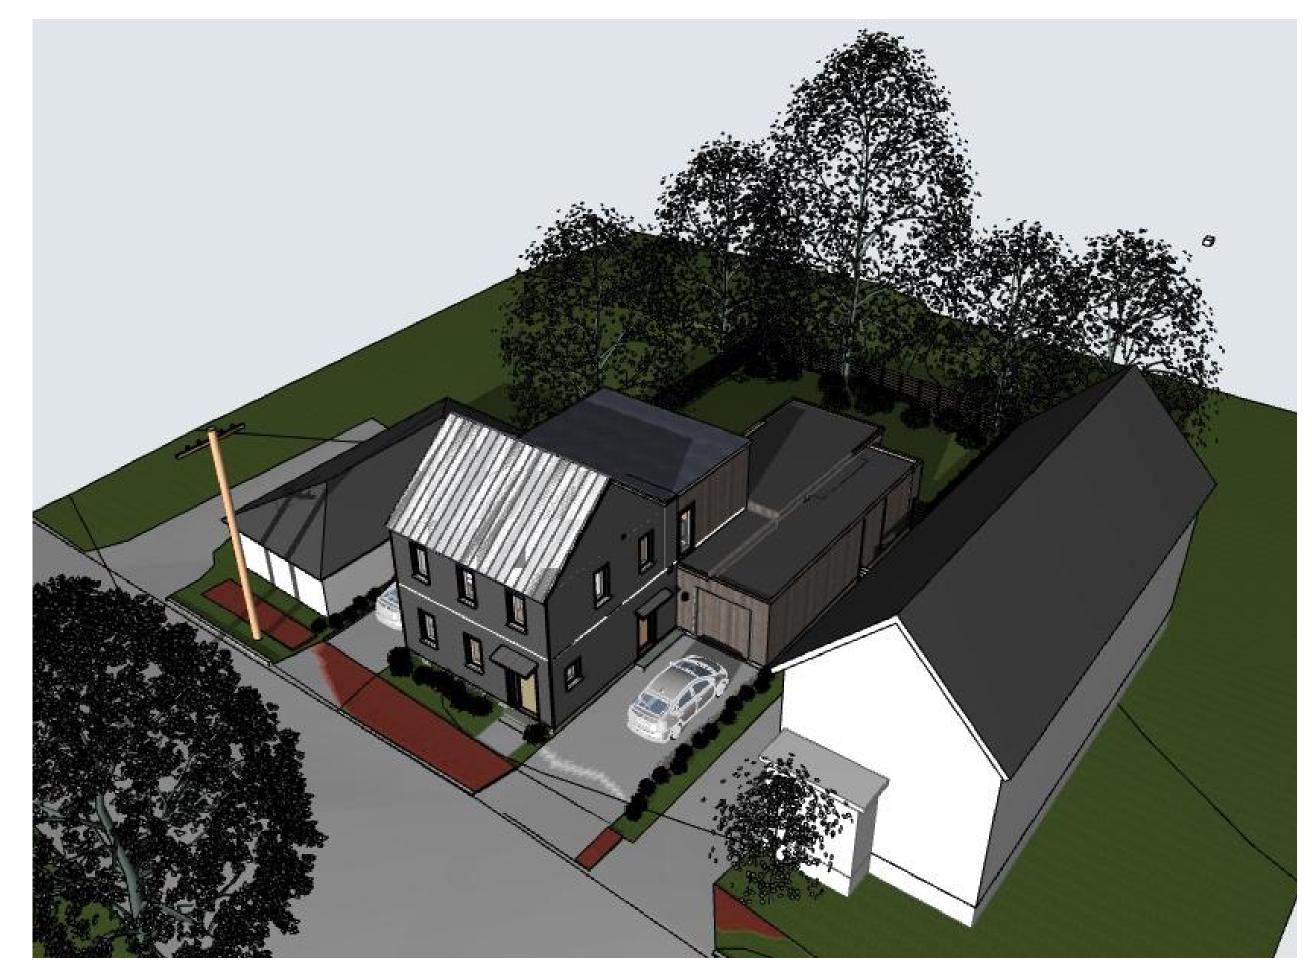

EXISTING CONDITIONS - AERIAL VIEW FROM NORTH

PROPOSED STUDIO ADDITION - AERIAL VIEW FROM NORTH

EXISTING CONDITIONS - AERIAL VIEW FROM SOUTH

PROPOSED STUDIO ADDITION - AERIAL VIEW FROM SOUTH

| Kaplan<br>Thompson<br>Architects | 102 Exchange Street<br>Portland, ME 04101<br>(207) 842-2888<br>kaplanthompson.com |
|----------------------------------|-----------------------------------------------------------------------------------|

## STUDIO ADDITION

236 Union Street, Portsmouth,, NH 03801

AERIAL PERSPECTIVES

A-9.2