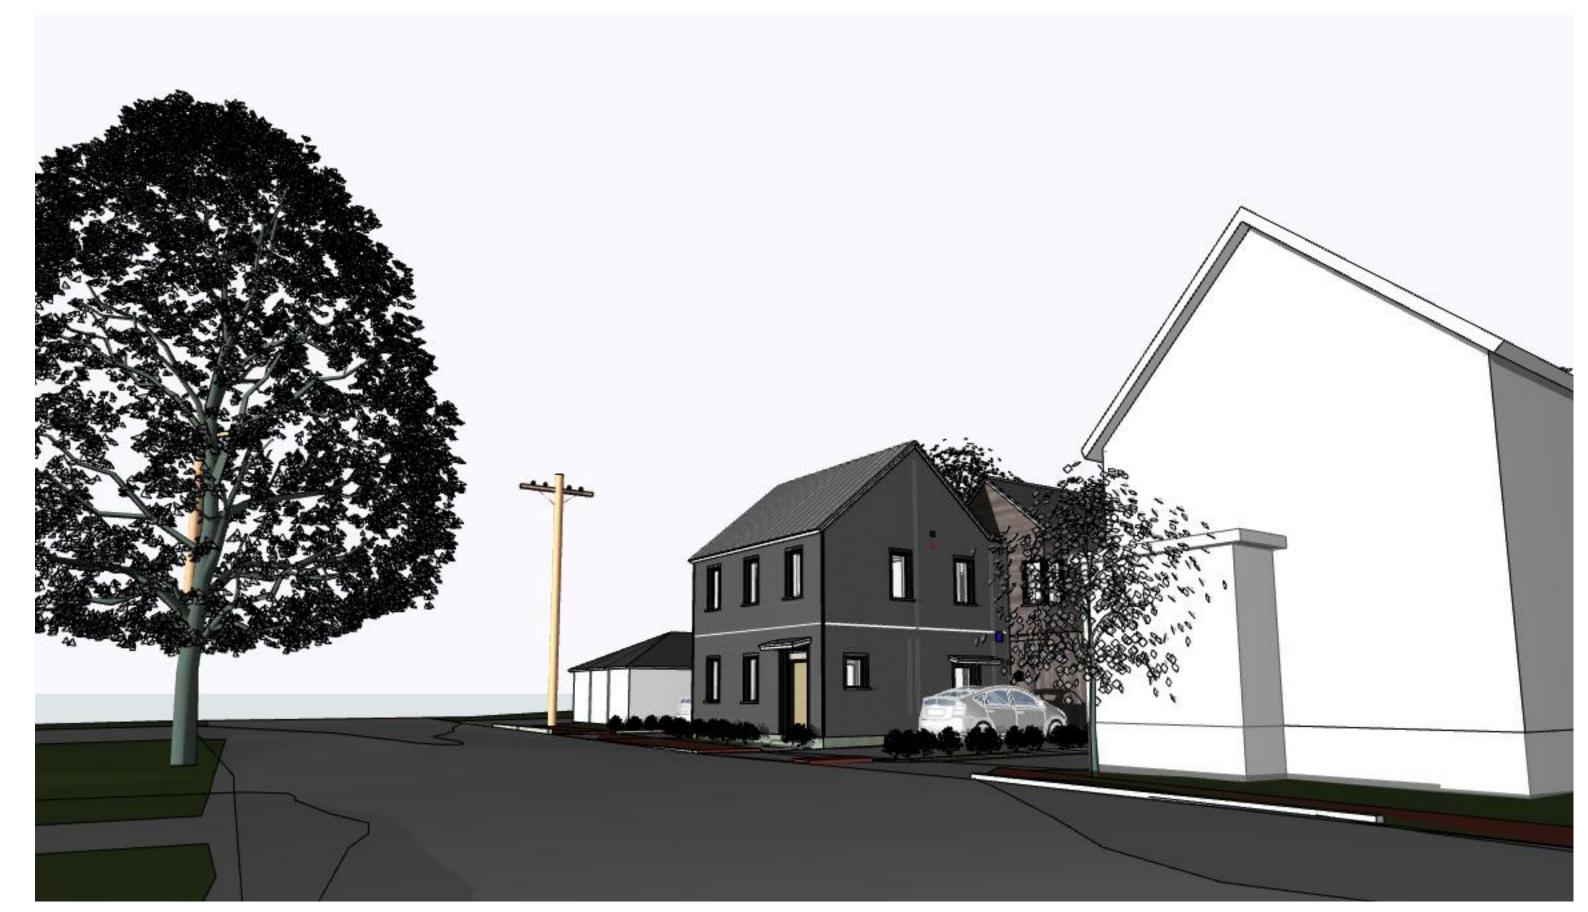

REVISED 1

REVISED 2

DRAWN BY RL/SS

PHASE For HDC Review

STUDIO ADDITION ELEVATIONS
A-2.4

EXISTING VIEW FROM ACROSS THE STREET

EXISTING VIEW FROM ACROSS THE STREET

PROPOSED VIEW FROM ACROSS THE STREET WITH STUDIO ADDITION

PROPOSED VIEW FROM ACROSS THE STREET WITH STUDIO ADDITION

PROJECT

## ALLISON STUDIO ADDITION

236 Union Street, Portsmouth,, NH 03801

DATE 06/13/2023

REVISED 1

REVISED 2

DRAWN BY RL/SS

PHASE For HDC Review

PERSPECTIVES
A-9.1