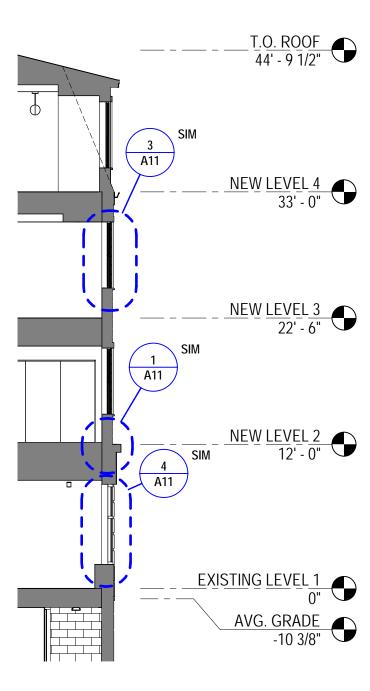

1 PARTIAL EXISTING ELEVATION - SOUTH ELEVATION
1/8" = 1'-0"

**A6** 

PARTIAL NEW ELEVATION - WEST ELEVATION

1/8" = 1'-0"

**A8** 