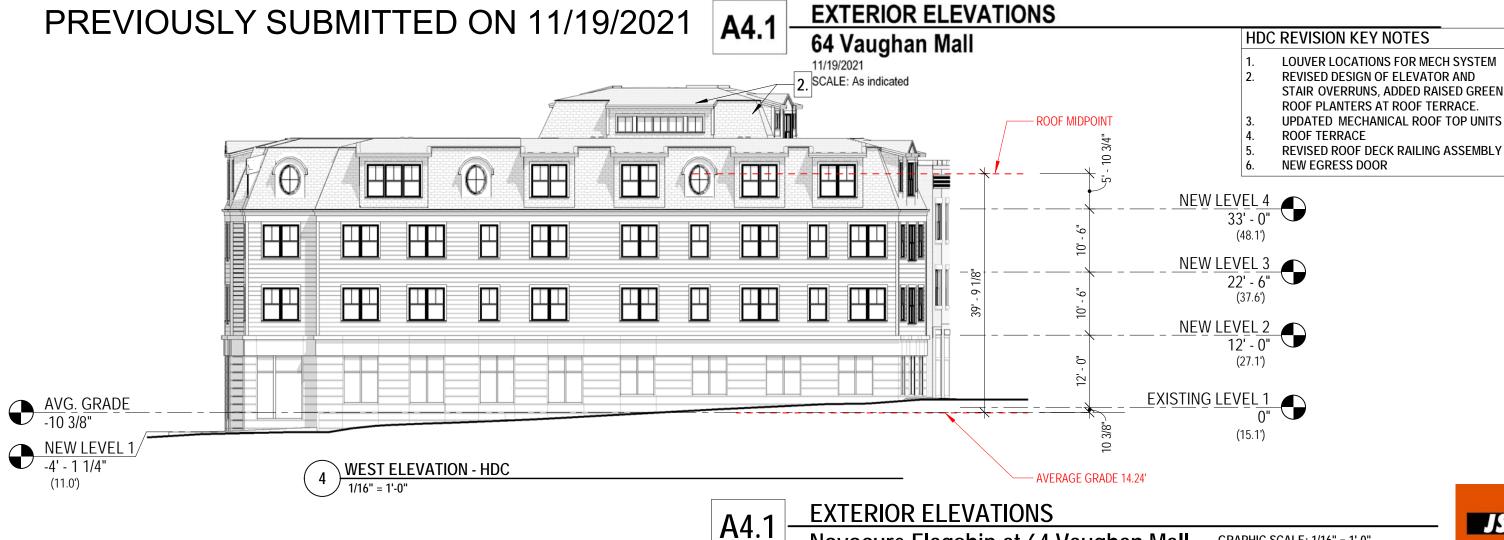

# PREVIOUSLY SUBMITTED ON 11/19/2021

A4.2

**EXTERIOR ELEVATIONS** 

**64 Vaughan Mall** - PREVIOUSLY SUBMITTED ON 11/19/2021

A4.2

**EXTERIOR ELEVATIONS** 

Novocure Flagship at 64 Vaughan Mall

HANOVER STREET VIEW 01