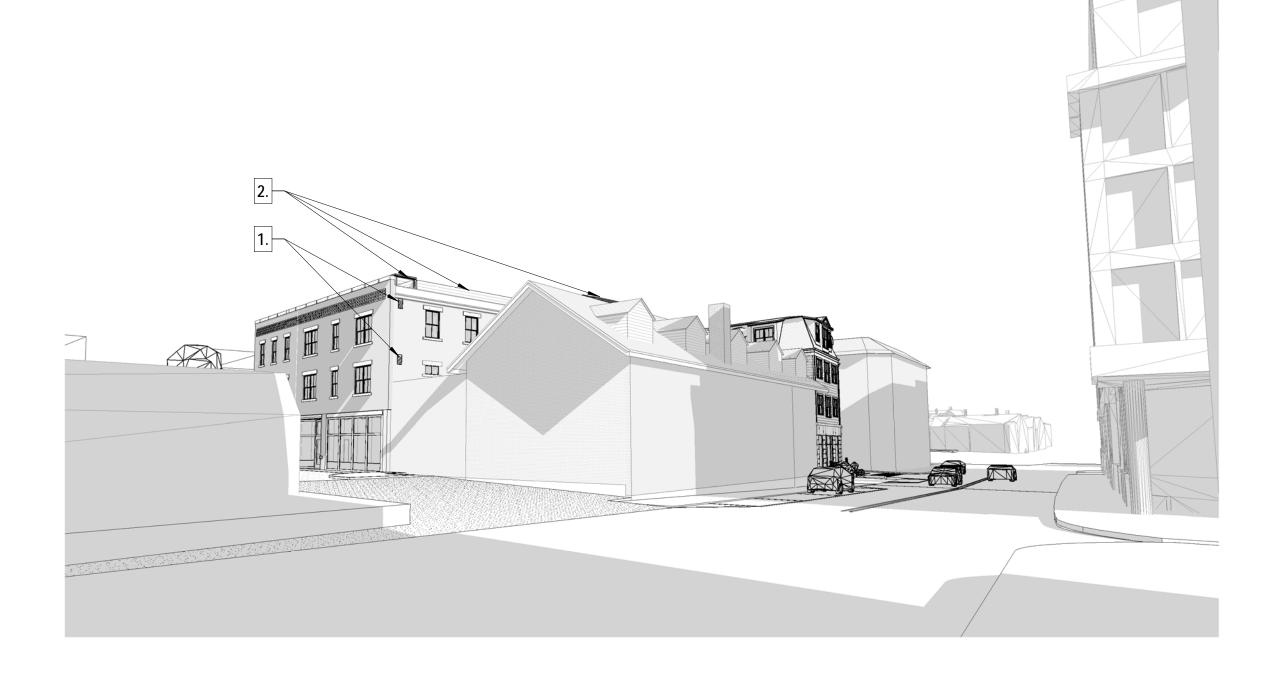

### HDC REVISION KEY NOTES

- 1. LOUVER LOCATIONS FOR MECH SYSTEM
- 2. REVISED DESIGN OF ELEVATOR AND STAIR OVERRUNS, ADDED RAISED GREEN ROOF PLANTERS AT ROOF TERRACE.
- 3. UPDATED MECHANICAL ROOF TOP UNITS
- 4. ROOF TERRACE
- 5. REVISED ROOF DECK RAILING ASSEMBLY
- 6. NEW EGRESS DOOR

Novocure Flagship at 64 Vaughan Mall

- LOUVER LOCATIONS FOR MECH SYSTEM
- REVISED DESIGN OF ELEVATOR AND STAIR OVERRUNS, ADDED RAISED GREEN ROOF PLANTERS AT ROOF TERRACE.
- UPDATED MECHANICAL ROOF TOP UNITS
- ROOF TERRACE
- REVISED ROOF DECK RAILING ASSEMBLY
- **NEW EGRESS DOOR**

ENLARGED VAUGHAN MALL VIEW 01

A5.4 ENLARGED VAUGHAN MALL VIEW

Novocure Flagship at 64 Vaughan Mall

- 1. LOUVER LOCATIONS FOR MECH SYSTEM
- 2. REVISED DESIGN OF ELEVATOR AND STAIR OVERRUNS, ADDED RAISED GREEN ROOF PLANTERS AT ROOF TERRACE.
- 3. UPDATED MECHANICAL ROOF TOP UNITS
- 4. ROOF TERRACE
- 5. REVISED ROOF DECK RAILING ASSEMBLY
- 6. NEW EGRESS DOOR