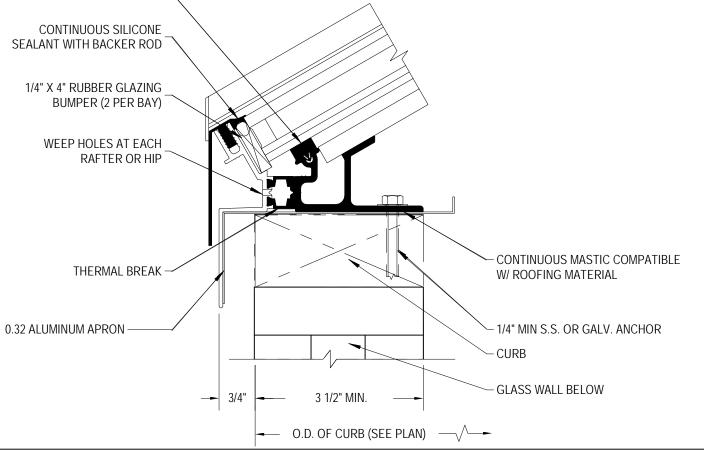

ROOF DETAIL - SKYLIGHT RAFTER SECTION

6" = 1'-0"

"T" GASKET

1 ROOF DETAIL - SKYLIGHT SILL SECTION

A17

**DETAILS** 

Novocure Flagship at 64 Vaughan Mall

A18