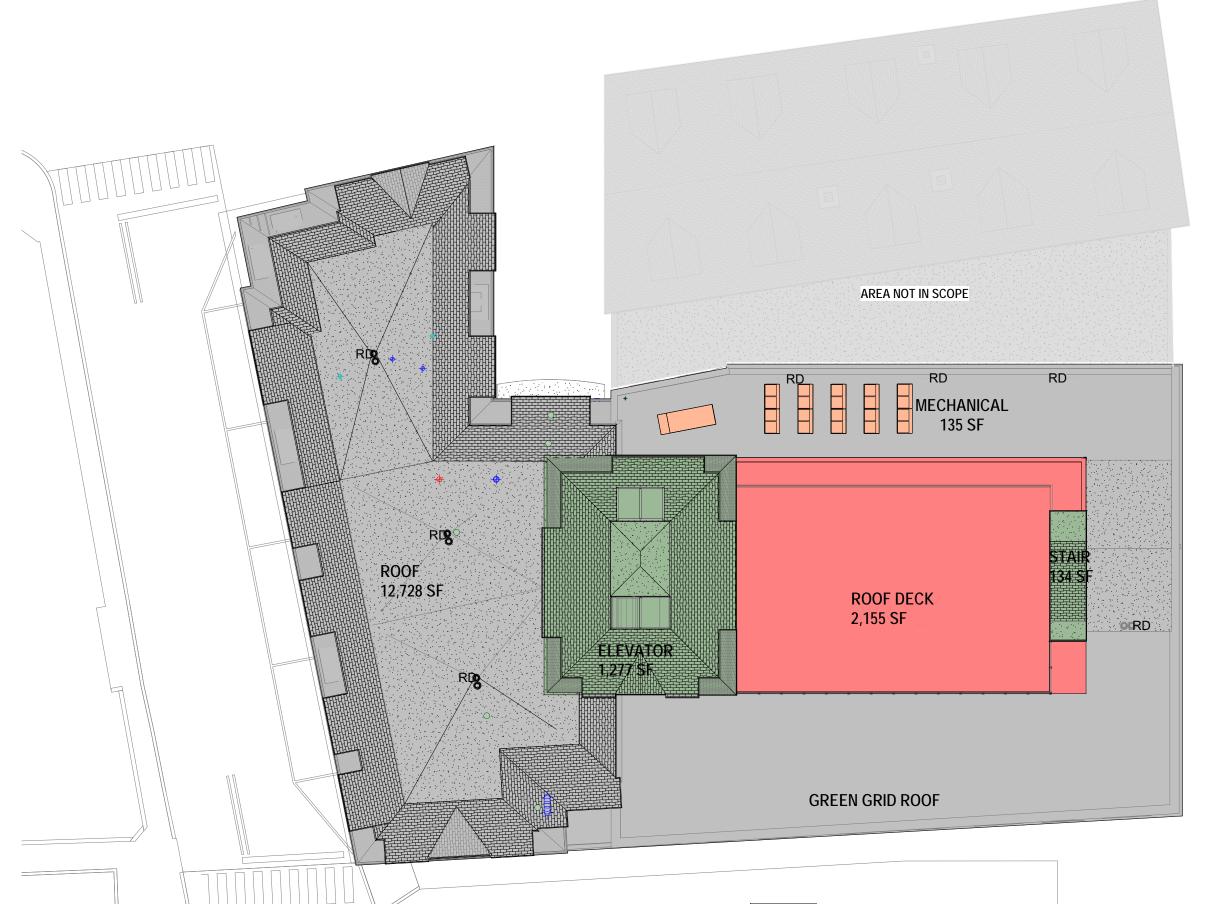

# NORTHWEST AXONOMETRIC

1,277 SF **ELEVATOR** STAIR 134 SF **MECHANICAL** 135 SF **ROOF DECK** 2,155 SF

**TOTAL** 3,701 SF

3,701SF / 12,728 SF = 29%

A20

ROOF APPURTENANCE AREA

Novocure Flagship at 64 Vaughan Mall

12/16/2022 REV. 1

SCALE: 1/16" = 1'-0"