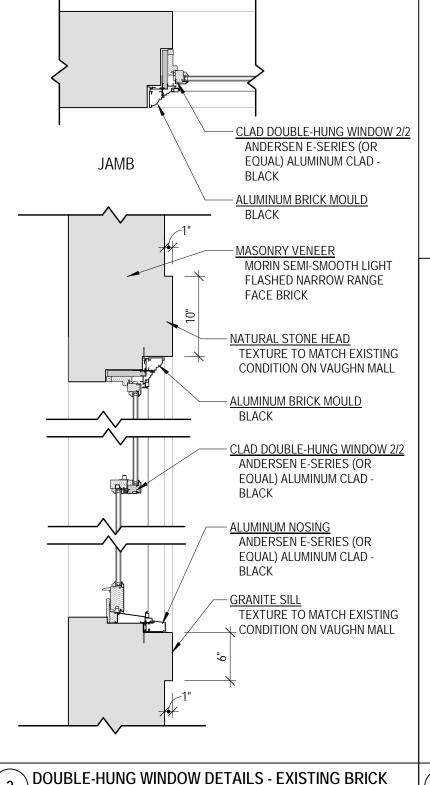

ocure Flagship at 64 Vaughan Mall





- LOUVER LOCATIONS FOR MECH SYSTEM
   REVISED DESIGN OF ELEVATOR AND STAIR OVERRUNS, ADDED RAISED GREEN
- ROOF PLANTERS AT ROOF TERRACE.
  UPDATED MECHANICAL ROOF TOP UNITS
- 4. ROOF TERRACE
- 5. REVISED ROOF DECK RAILING ASSEMBLY
- 6. NEW EGRESS DOOR





1/8" = 1'-0"

**A8** 

# **EXTERIOR ELEVATION - MATERIAL LEGEND**

Novocure Flagship at 64 Vaughan Mall





- 1. LOUVER LOCATIONS FOR MECH SYSTEM
- 2. REVISED DESIGN OF ELEVATOR AND STAIR OVERRUNS, ADDED RAISED GREEN ROOF PLANTERS AT ROOF TERRACE.
- 3. UPDATED MECHANICAL ROOF TOP UNITS
- I. ROOF TERRACE
- 5. REVISED ROOF DECK RAILING ASSEMBLY
- NEW EGRESS DOOR





**EXTERIOR ELEVATION - MATERIAL LEGEND** 

Novocure Flagship at 64 Vaughan Mall

12/16/2022 REV. 1 SCALE: As indicated

**A9** 









- 1. LOUVER LOCATIONS FOR MECH SYSTEM
- 2. REVISED DESIGN OF ELEVATOR AND STAIR OVERRUNS, ADDED RAISED GREEN ROOF PLANTERS AT ROOF TERRACE.
- UPDATED MECHANICAL ROOF TOP UNITS
- 4. ROOF TERRACE
- 5. REVISED ROOF DECK RAILING ASSEMBLY
- 6. NEW EGRESS DOOR



A10

# **DETAILS**

Novocure Flagship at 64 Vaughan Mall





SCALE: As indicated

5/4 TRIM BOARDS BORAL TRUEXTERIOR CHANNEL - BEVEL SIDING BORAL CRAFTSMAN COLLECTION 1x10 NOMINAL (8.9" EXPOSURE) **CHANNEL - BEVEL SIDING BORAL CRAFTSMAN** COLLECTION 1x10 NOMINAL (8.9" EXPOSURE) PRECAST STONE BAND 5. PRECAST STONE VENEER SPLIT FACE W/ SAWN REVEALS COPYRIGHT (C) 2022

JS.



- LOUVER LOCATIONS FOR MECH SYSTEM REVISED DESIGN OF ELEVATOR AND STAIR OVERRUNS, ADDED RAISED GREEN ROOF PLANTERS AT ROOF TERRACE.
  UPDATED MECHANICAL ROOF TOP UN