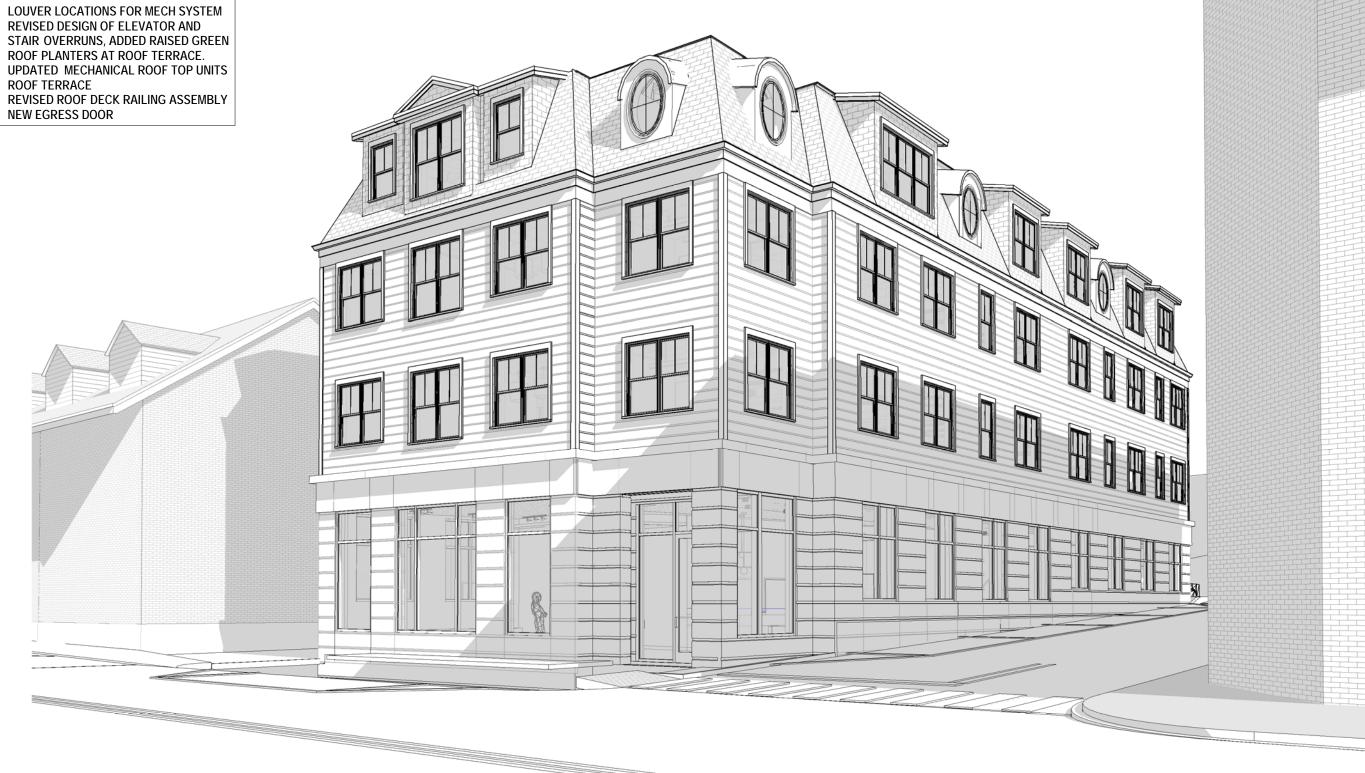

### HDC REVISION KEY NOTES

- 1. LOUVER LOCATIONS FOR MECH SYSTEM
- 2. REVISED DESIGN OF ELEVATOR AND STAIR OVERRUNS, ADDED RAISED GREEN ROOF PLANTERS AT ROOF TERRACE.
- 3. UPDATED MECHANICAL ROOF TOP UNITS
- 4. ROOF TERRACE
- 5. REVISED ROOF DECK RAILING ASSEMBLY
- 6. NEW EGRESS DOOR

# **EXTERIOR ELEVATIONS**

Novocure Flagship at 64 Vaughan Mall

12/16/2022 REV. 1 SCALE: As indicated

A3.1

Novocure Flagship at 64 Vaughan Mall

- 1. LOUVER LOCATIONS FOR MECH SYSTEM
- 2. REVISED DESIGN OF ELEVATOR AND STAIR OVERRUNS, ADDED RAISED GREEN ROOF PLANTERS AT ROOF TERRACE.
- UPDATED MECHANICAL ROOF TOP UNITS
- 4. ROOF TERRACE
- REVISED ROOF DECK RAILING ASSEMBLY
- 6. NEW EGRESS DOOR

5 EXTERIOR ELEVATIONS - EAST ELEVATION @ DRIVEWAY - HDC 1/16" = 1'-0"

5 EXTERIOR ELEVATIONS - EAST ELEVATION @ DRIVEWAY - HDC