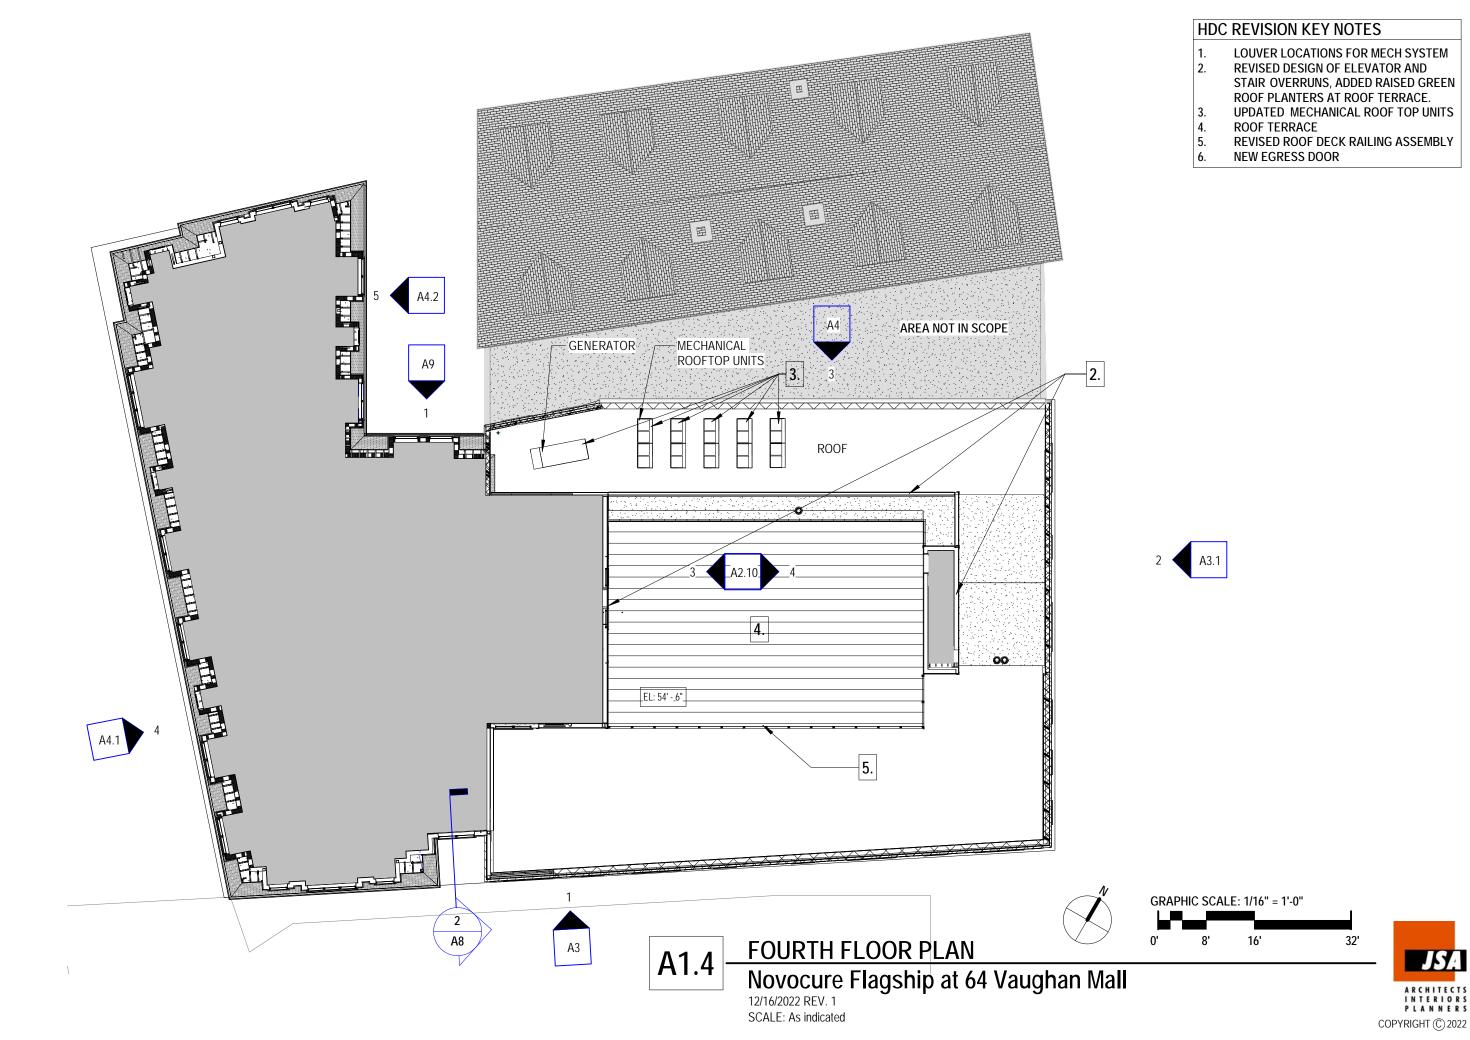

### HDC REVISION KEY NOTES

- 1. LOUVER LOCATIONS FOR MECH SYSTEM
- 2. REVISED DESIGN OF ELEVATOR AND STAIR OVERRUNS, ADDED RAISED GREEN ROOF PLANTERS AT ROOF TERRACE.
- 3. UPDATED MECHANICAL ROOF TOP UNITS
- 4. ROOF TERRACE
- 5. REVISED ROOF DECK RAILING ASSEMBLY
- 6. NEW EGRESS DOOR