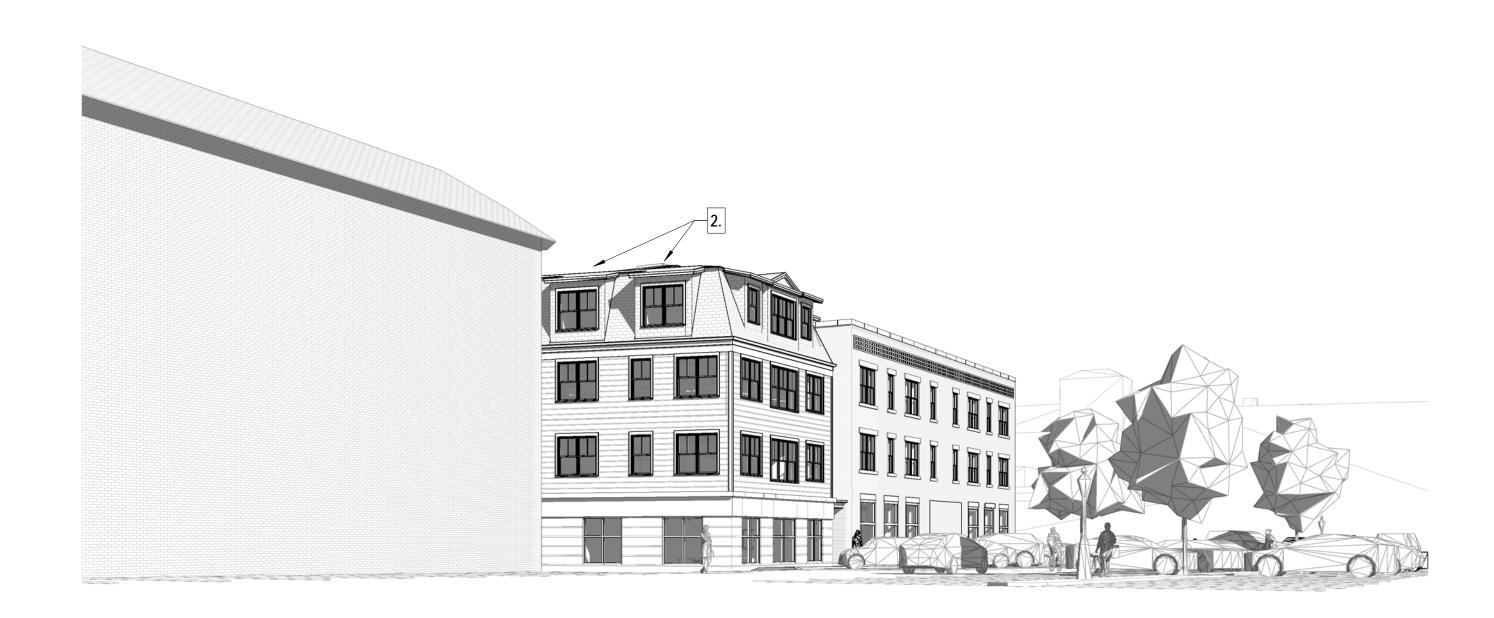

# HDC REVISION KEY NOTES

- LOUVER LOCATIONS FOR MECH SYSTEM REVISED DESIGN OF ELEVATOR AND STAIR OVERRUNS, ADDED RAISED GREEN ROOF PLANTERS AT ROOF TERRACE.
- UPDATED MECHANICAL ROOF TOP UNITS ROOF TERRACE
- REVISED ROOF DECK RAILING ASSEMBLY
  - **NEW EGRESS DOOR**

**HANOVER STREET VIEW 01** 

1" = 100'-0"

WORTH LOT VIEW 01

**A5.B** 