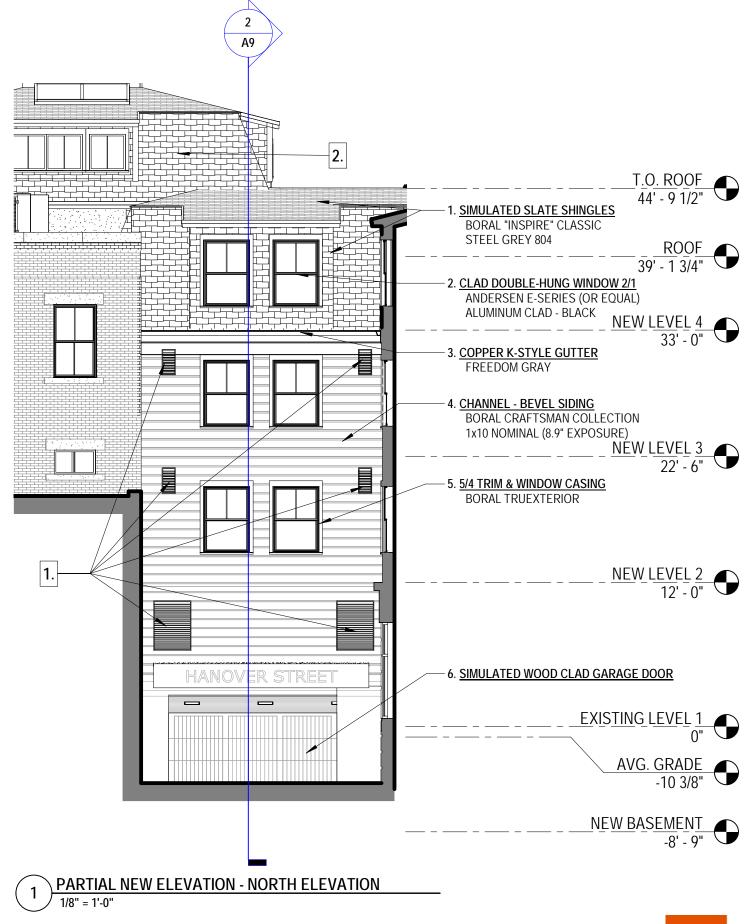

# **EXTERIOR ELEVATION - MATERIAL LEGEND**

Novocure Flagship at 64 Vaughan Mall GRAPI

- I. LOUVER LOCATIONS FOR MECH SYSTEM
- 2. REVISED DESIGN OF ELEVATOR AND STAIR OVERRUNS, ADDED RAISED GREEN ROOF PLANTERS AT ROOF TERRACE.
- 3. UPDATED MECHANICAL ROOF TOP UNITS
- 4. ROOF TERRACE
- 5. REVISED ROOF DECK RAILING ASSEMBLY
- 6. NEW EGRESS DOOR

**EXTERIOR ELEVATION - MATERIAL LEGEND** 

Novocure Flagship at 64 Vaughan Mall

12/16/2022 REV. 1 SCALE: As indicated

**A9** 

- 1. LOUVER LOCATIONS FOR MECH SYSTEM
- 2. REVISED DESIGN OF ELEVATOR AND STAIR OVERRUNS, ADDED RAISED GREEN ROOF PLANTERS AT ROOF TERRACE.
- UPDATED MECHANICAL ROOF TOP UNITS
- 4. ROOF TERRACE
- 5. REVISED ROOF DECK RAILING ASSEMBLY
- 6. NEW EGRESS DOOR

# **DETAILS**

Novocure Flagship at 64 Vaughan Mall

SCALE: As indicated

5/4 TRIM BOARDS BORAL TRUEXTERIOR CHANNEL - BEVEL SIDING BORAL CRAFTSMAN COLLECTION 1x10 NOMINAL (8.9" EXPOSURE) **CHANNEL - BEVEL SIDING BORAL CRAFTSMAN** COLLECTION 1x10 NOMINAL (8.9" EXPOSURE) PRECAST STONE BAND 5. PRECAST STONE VENEER SPLIT FACE W/ SAWN REVEALS COPYRIGHT (C) 2022