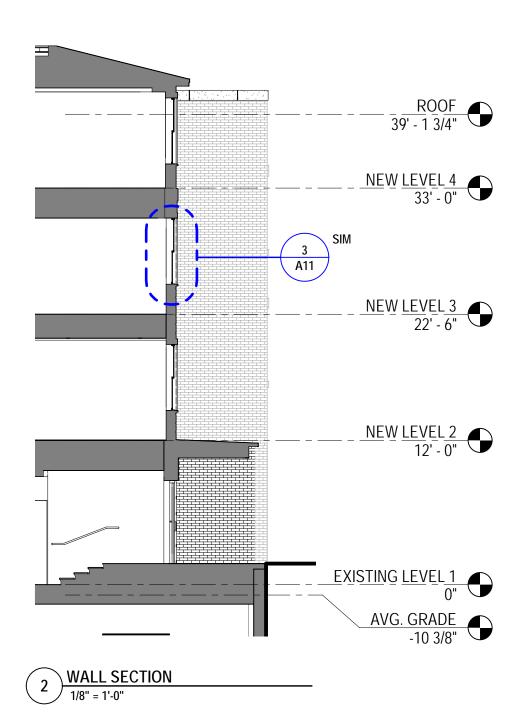

L EXISTING ELEVATION - SOUTH ELEVATION
1/8" = 1'-0"

**A6** 

# **EXTERIOR ELEVATION - MATERIAL LEGEND**

Novocure Flagship at 64 Vaughan Mall GRAPI





- I. LOUVER LOCATIONS FOR MECH SYSTEM
- 2. REVISED DESIGN OF ELEVATOR AND STAIR OVERRUNS, ADDED RAISED GREEN ROOF PLANTERS AT ROOF TERRACE.
- 3. UPDATED MECHANICAL ROOF TOP UNITS
- 4. ROOF TERRACE
- 5. REVISED ROOF DECK RAILING ASSEMBLY
- 6. NEW EGRESS DOOR







PARTIAL NEW ELEVATION - WEST ELEVATION



# **EXTERIOR ELEVATION - MATERIAL LEGEND**

Novocure Flagship at 64 Vaughan Mall





- LOUVER LOCATIONS FOR MECH SYSTEM
   REVISED DESIGN OF ELEVATOR AND STAIR OVERRUNS, ADDED RAISED GREEN
- ROOF PLANTERS AT ROOF TERRACE.
  UPDATED MECHANICAL ROOF TOP UNITS
- 4. ROOF TERRACE
- 5. REVISED ROOF DECK RAILING ASSEMBLY
- 6. NEW EGRESS DOOR





1/8" = 1'-0"

**A8** 

# **EXTERIOR ELEVATION - MATERIAL LEGEND**

Novocure Flagship at 64 Vaughan Mall





- 1. LOUVER LOCATIONS FOR MECH SYSTEM
- 2. REVISED DESIGN OF ELEVATOR AND STAIR OVERRUNS, ADDED RAISED GREEN ROOF PLANTERS AT ROOF TERRACE.
- 3. UPDATED MECHANICAL ROOF TOP UNITS
- I. ROOF TERRACE
- 5. REVISED ROOF DECK RAILING ASSEMBLY
- NEW EGRESS DOOR





**EXTERIOR ELEVATION - MATERIAL LEGEND** 

Novocure Flagship at 64 Vaughan Mall

12/16/2022 REV. 1 SCALE: As indicated

**A9** 









- 1. LOUVER LOCATIONS FOR MECH SYSTEM
- 2. REVISED DESIGN OF ELEVATOR AND STAIR OVERRUNS, ADDED RAISED GREEN ROOF PLANTERS AT ROOF TERRACE.
- UPDATED MECHANICAL ROOF TOP UNITS
- 4. ROOF TERRACE
- 5. REVISED ROOF DECK RAILING ASSEMBLY
- 6. NEW EGRESS DOOR



A10

# **DETAILS**

Novocure Fla