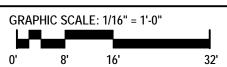

2 EAST ELEVATION - HDC 1/16" = 1'-0"

### HDC REVISION KEY NOTES

- 1. LOUVER LOCATIONS FOR MECH SYSTEM
- 2. REVISED DESIGN OF ELEVATOR AND STAIR OVERRUNS, ADDED RAISED GREEN ROOF PLANTERS AT ROOF TERRACE.
- 3. UPDATED MECHANICAL ROOF TOP UNITS
- 4. ROOF TERRACE
- 5. REVISED ROOF DECK RAILING ASSEMBLY
- 6. NEW EGRESS DOOR