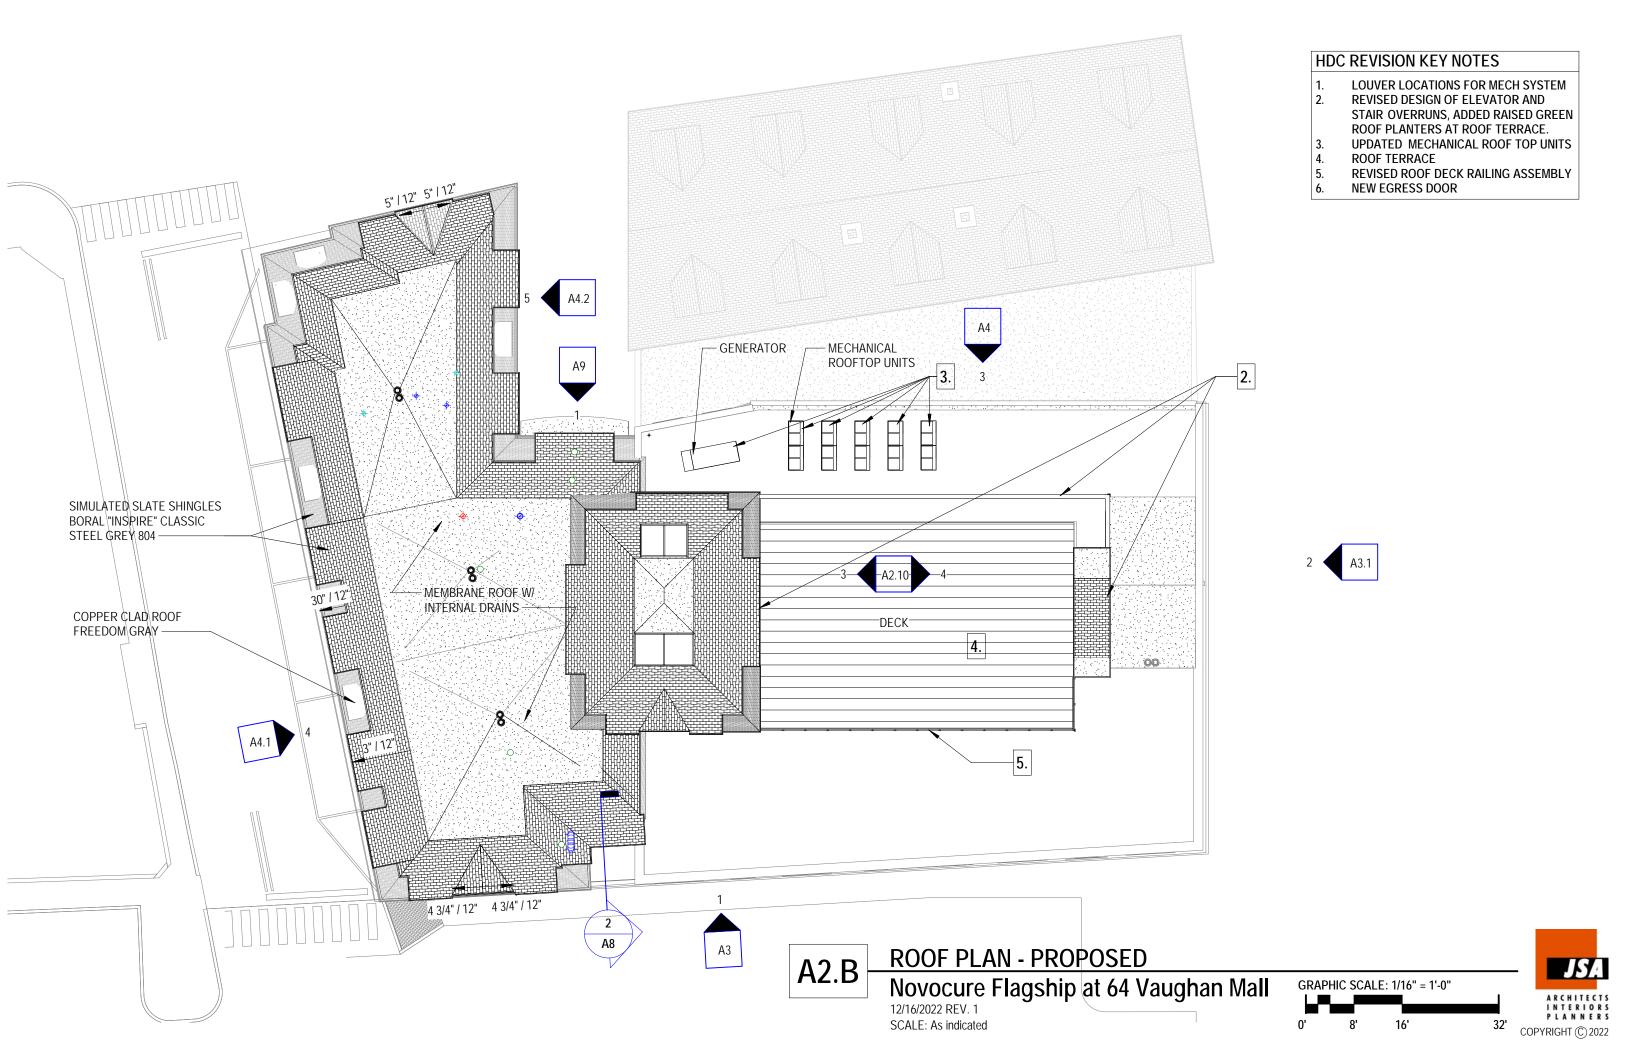

### HDC REVISION KEY NOTES

- 1. LOUVER LOCATIONS FOR MECH SYSTEM
- 2. REVISED DESIGN OF ELEVATOR AND STAIR OVERRUNS, ADDED RAISED GREEN ROOF PLANTERS AT ROOF TERRACE.
- 3. UPDATED MECHANICAL ROOF TOP UNITS
- 4. ROOF TERRACE
- 5. REVISED ROOF DECK RAILING ASSEMBLY
- 6. NEW EGRESS DOOR

**EXTERIOR ELEVATION - MATERIAL LEGEND** 

Novocure Flagship at 64 Vaughan Mall

12/16/2022 REV. 1 SCALE: As indicated

**A9** 

- 1. LOUVER LOCATIONS FOR MECH SYSTEM
- 2. REVISED DESIGN OF ELEVATOR AND STAIR OVERRUNS, ADDED RAISED GREEN ROOF PLANTERS AT ROOF TERRACE.
- UPDATED MECHANICAL ROOF TOP UNITS
- 4. ROOF TERRACE
- 5. REVISED ROOF DECK RAILING ASSEMBLY
- 6. NEW EGRESS DOOR