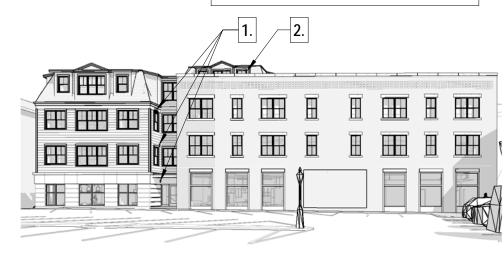

### HDC REVISION KEY NOTES

- 1. LOUVER LOCATIONS FOR MECH SYSTEM
- 2. REVISED DESIGN OF ELEVATOR AND STAIR OVERRUNS, ADDED RAISED GREEN ROOF PLANTERS AT ROOF TERRACE.
- 3. UPDATED MECHANICAL ROOF TOP UNITS
- 4. ROOF TERRACE
- 5. REVISED ROOF DECK RAILING ASSEMBLY
- 6. NEW EGRESS DOOR

# **EXTERIOR ELEVATIONS**

Novocure Flagship at 64 Vaughan Mall

12/16/2022 REV. 1 SCALE: As indicated

A3.1

Novocure Flagship at 64 Vaughan Mall

- 1. LOUVER LOCATIONS FOR MECH SYSTEM
- 2. REVISED DESIGN OF ELEVATOR AND STAIR OVERRUNS, ADDED RAISED GREEN ROOF PLANTERS AT ROOF TERRACE.
- UPDATED MECHANICAL ROOF TOP UNITS
- 4. ROOF TERRACE
- REVISED ROOF DECK RAILING ASSEMBLY
- 6. NEW EGRESS DOOR