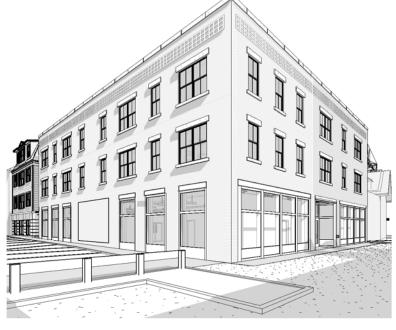

# PREVIOUSLY SUBMITTED ON 11/19/2021

A4.2

**EXTERIOR ELEVATIONS** 

**64 Vaughan Mall** - PREVIOUSLY SUBMITTED ON 11/19/2021

A4.2

**EXTERIOR ELEVATIONS** 

Novocure Flagship at 64 Vaughan Mall

HANOVER STREET VIEW 01