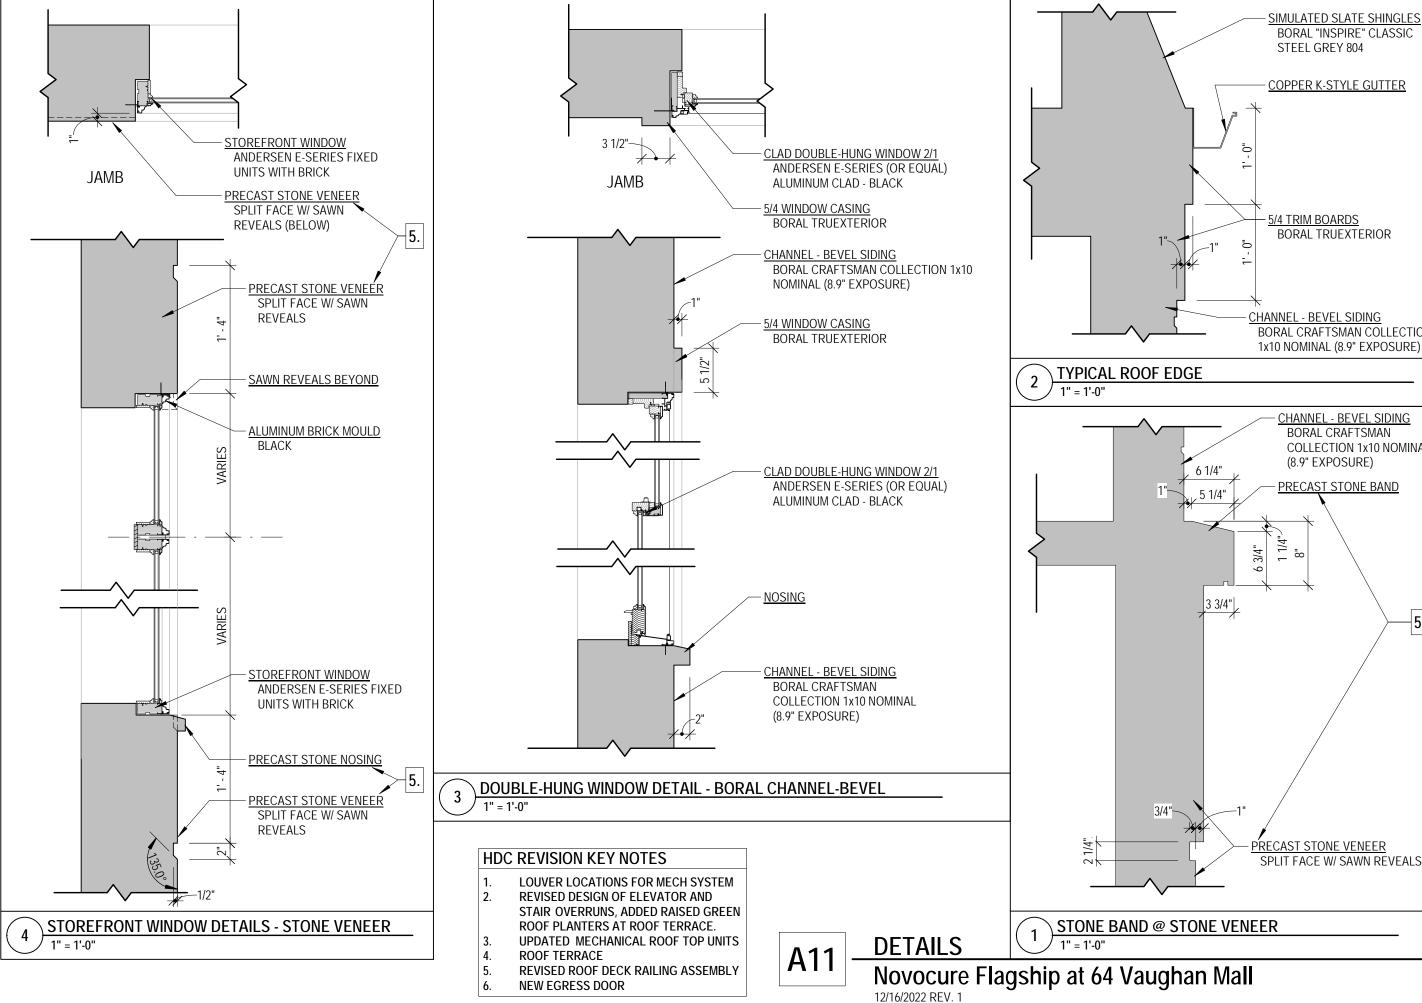

# **DETAILS**

Novocure Flagship at 64 Vaughan Mall

SCALE: As indicated

5/4 TRIM BOARDS BORAL TRUEXTERIOR CHANNEL - BEVEL SIDING BORAL CRAFTSMAN COLLECTION 1x10 NOMINAL (8.9" EXPOSURE) **CHANNEL - BEVEL SIDING BORAL CRAFTSMAN** COLLECTION 1x10 NOMINAL (8.9" EXPOSURE) PRECAST STONE BAND 5. PRECAST STONE VENEER SPLIT FACE W/ SAWN REVEALS COPYRIGHT (C) 2022