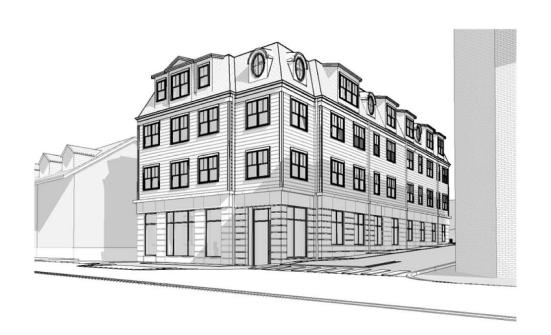

PREVIOUSLY SUBMITTED ON 11/19/2021

A2.A

**ROOF PLAN - PREVIOUS** 

Novocure Flagship at 64 Vaughan Mall

SCALE:

EAST ELEVATION - HDC

PREVIOUSLY SUBMITTED ON 11/19/2021 EXTERIOR ELEVATIONS