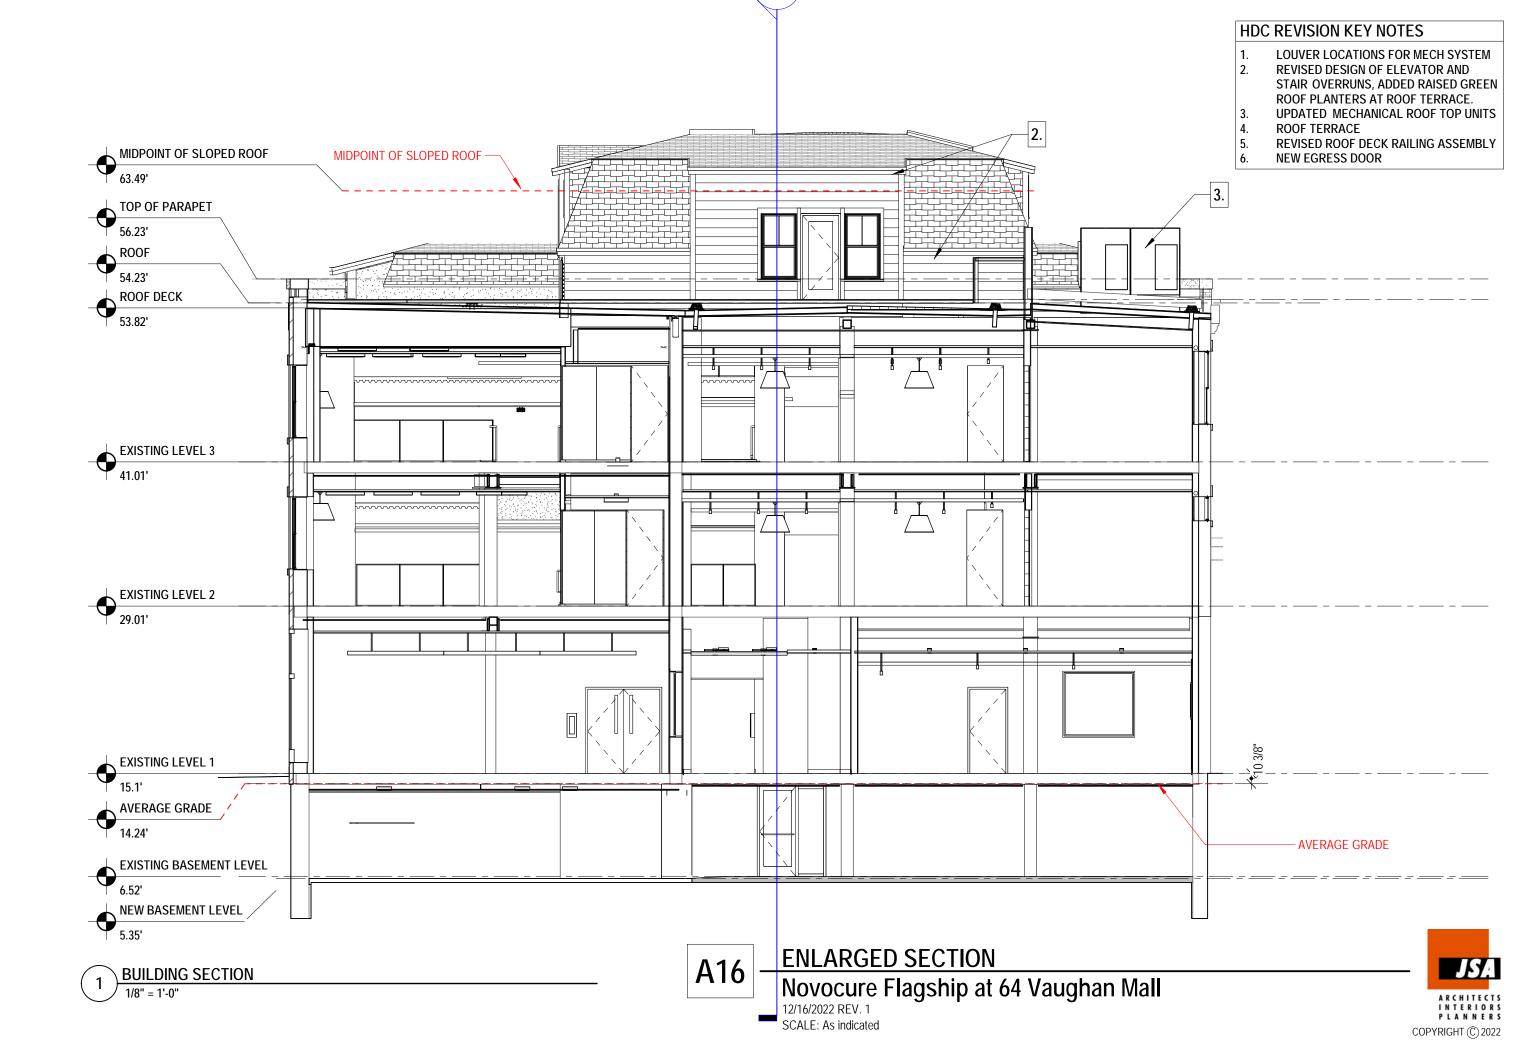

### HDC REVISION KEY NOTES

- 1. LOUVER LOCATIONS FOR MECH SYSTEM
- 2. REVISED DESIGN OF ELEVATOR AND STAIR OVERRUNS, ADDED RAISED GREEN ROOF PLANTERS AT ROOF TERRACE.
- 3. UPDATED MECHANICAL ROOF TOP UNITS
- 4. ROOF TERRACE
- 5. REVISED ROOF DECK RAILING ASSEMBLY
- 6. NEW EGRESS DOOR

# **EXTERIOR ELEVATIONS**

Novocure Flagship at 64 Vaughan Mall

12/16/2022 REV. 1 SCALE: As indicated

A3.1

Novocure Flagship at 64 Vaughan Mall

- 1. LOUVER LOCATIONS FOR MECH SYSTEM
- 2. REVISED DESIGN OF ELEVATOR AND STAIR OVERRUNS, ADDED RAISED GREEN ROOF PLANTERS AT ROOF TERRACE.
- UPDATED MECHANICAL ROOF TOP UNITS
- 4. ROOF TERRACE
- REVISED ROOF DECK RAILING ASSEMBLY
- 6. NEW EGRESS DOOR