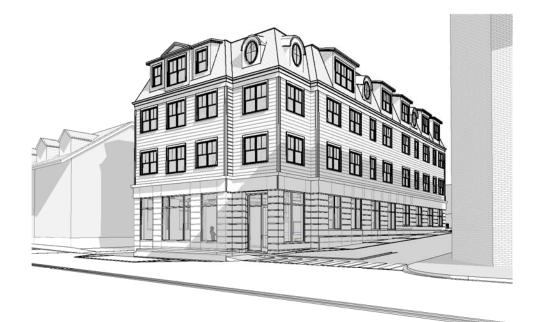

# **VIEW FROM VAUGHN MALL** A12

Novocure Flagship at 64 Vaughan Mall
12/16/2022 REV. 1
SCALE: 1" = 100'-0"

PREVIOUSLY SUBMITTED ON 11/19/2021

A13.A-

Novocure Flagship at 64 Vaughan Mall
12/16/2022 REV. 1
SCALE:

# VIEW FROM WORTH LOT - PROPOSED A13.B-

Novocure Flagship at 64 Vaughan Mall

- LOUVER LOCATIONS FOR MECH SYSTEM
  REVISED DESIGN OF ELEVATOR AND
  STAIR OVERRUNS, ADDED RAISED GREEN
  ROOF PLANTERS AT ROOF TERRACE.
  UPDATED MECHANICAL ROOF TOP UNITS
- ROOF TERRACE
- REVISED ROOF DECK RAILING ASSEMBLY NEW EGRESS DOOR