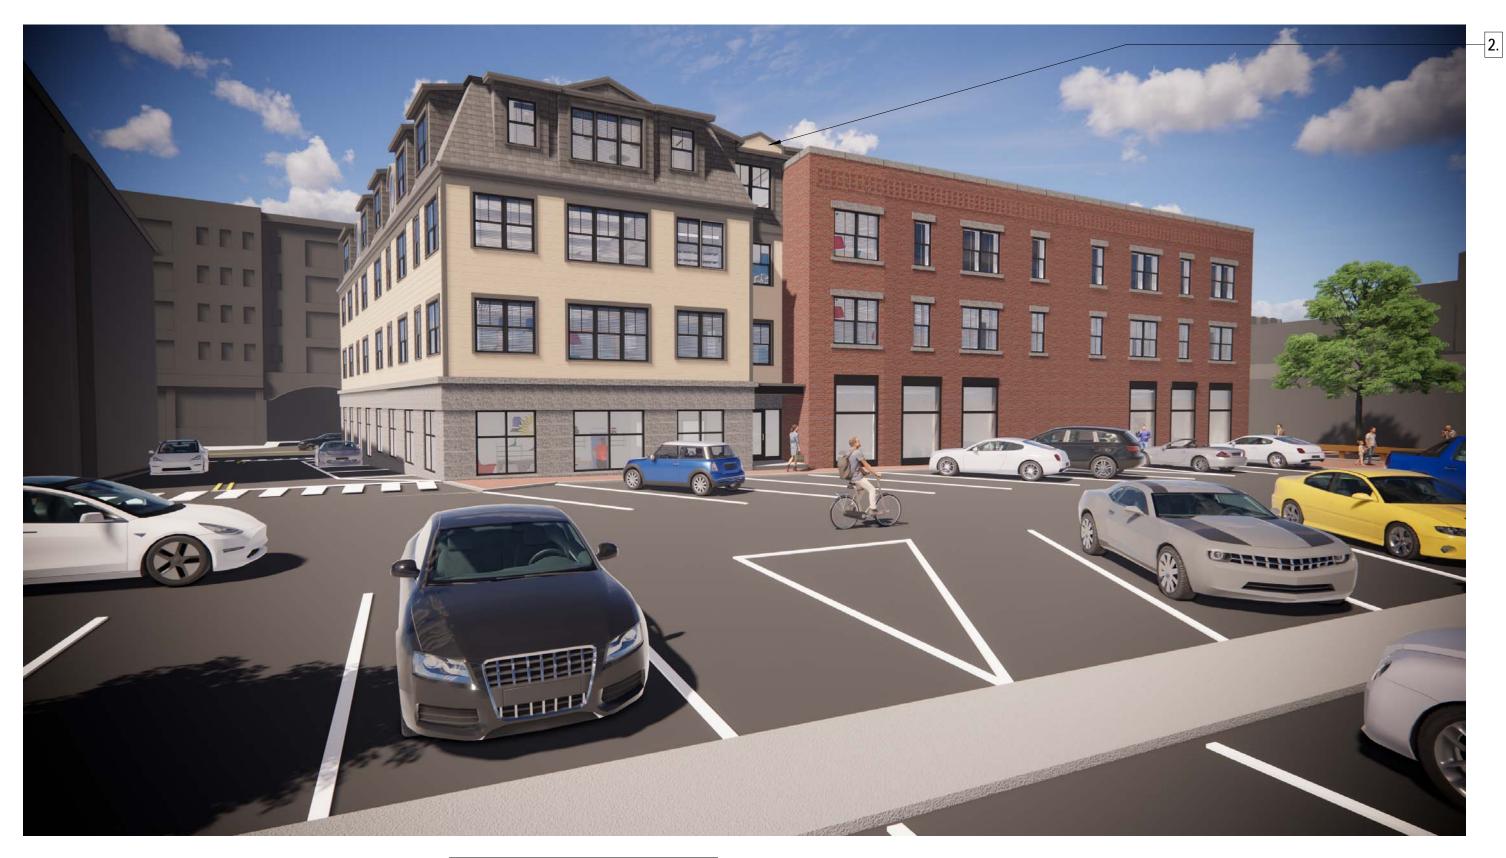

### HDC REVISION KEY NOTES

- 1. LOUVER LOCATIONS FOR MECH SYSTEM
- 2. REVISED DESIGN OF ELEVATOR AND STAIR OVERRUNS, ADDED RAISED GREEN ROOF PLANTERS AT ROOF TERRACE.
- 3. UPDATED MECHANICAL ROOF TOP UNITS
- 4. ROOF TERRACE
- 5. REVISED ROOF DECK RAILING ASSEMBLY
- 6. NEW EGRESS DOOR

# **EXTERIOR ELEVATIONS**

Novocure Flagship at 64 Vaughan Mall

12/16/2022 REV. 1 SCALE: As indicated

A3.1

Novocure Flagship at 64 Vaughan Mall

- 1. LOUVER LOCATIONS FOR MECH SYSTEM
- 2. REVISED DESIGN OF ELEVATOR AND STAIR OVERRUNS, ADDED RAISED GREEN ROOF PLANTERS AT ROOF TERRACE.
- UPDATED MECHANICAL ROOF TOP UNITS
- 4. ROOF TERRACE
- REVISED ROOF DECK RAILING ASSEMBLY
- 6. NEW EGRESS DOOR