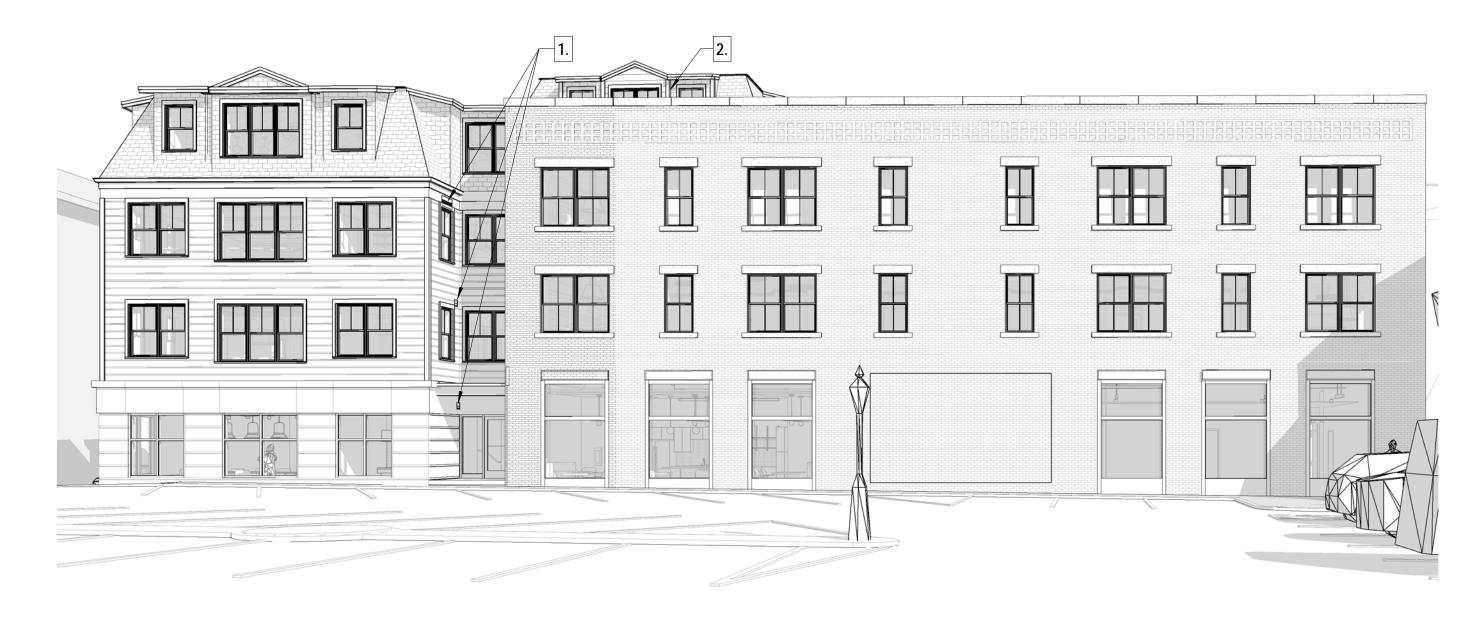

### HDC REVISION KEY NOTES

- 1. LOUVER LOCATIONS FOR MECH SYSTEM
- 2. REVISED DESIGN OF ELEVATOR AND STAIR OVERRUNS, ADDED RAISED GREEN ROOF PLANTERS AT ROOF TERRACE.
- 3. UPDATED MECHANICAL ROOF TOP UNITS
- 4. ROOF TERRACE
- 5. REVISED ROOF DECK RAILING ASSEMBLY
- 6. NEW EGRESS DOOR

# **EXTERIOR ELEVATION - MATERIAL LEGEND**

Novocure Flagship at 64 Vaughan Mall GRAPI

- I. LOUVER LOCATIONS FOR MECH SYSTEM
- 2. REVISED DESIGN OF ELEVATOR AND STAIR OVERRUNS, ADDED RAISED GREEN ROOF PLANTERS AT ROOF TERRACE.
- 3. UPDATED MECHANICAL ROOF TOP UNITS
- 4. ROOF TERRACE
- 5. REVISED ROOF DECK RAILING ASSEMBLY
- 6. NEW EGRESS DOOR

# **EXTERIOR ELEVATION - MATERIAL LEGEND**

Novocure Flagship at 64 Vaughan Mall

- LOUVER LOCATIONS FOR MECH SYSTEM
   REVISED DESIGN OF ELEVATOR AND STAIR OVERRUNS, ADDED RAISED GREEN
- ROOF PLANTERS AT ROOF TERRACE.
  UPDATED MECHANICAL ROOF TOP UNITS
- 4. ROOF TERRACE
- 5. REVISED ROOF DECK RAILING ASSEMBLY
- 6. NEW EGRESS DOOR