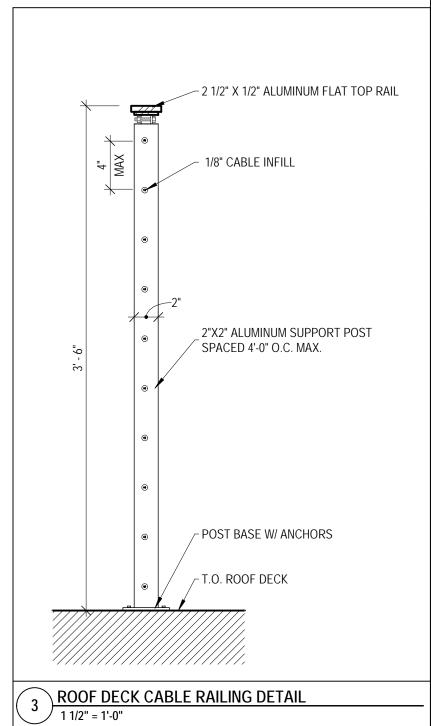

# HDC REVISION KEY NOTES

- LOUVER LOCATIONS FOR MECH SYSTEM REVISED DESIGN OF ELEVATOR AND STAIR OVERRUNS, ADDED RAISED GREEN ROOF PLANTERS AT ROOF TERRACE.
- UPDATED MECHANICAL ROOF TOP UNITS ROOF TERRACE
- REVISED ROOF DECK RAILING ASSEMBLY
  - **NEW EGRESS DOOR**