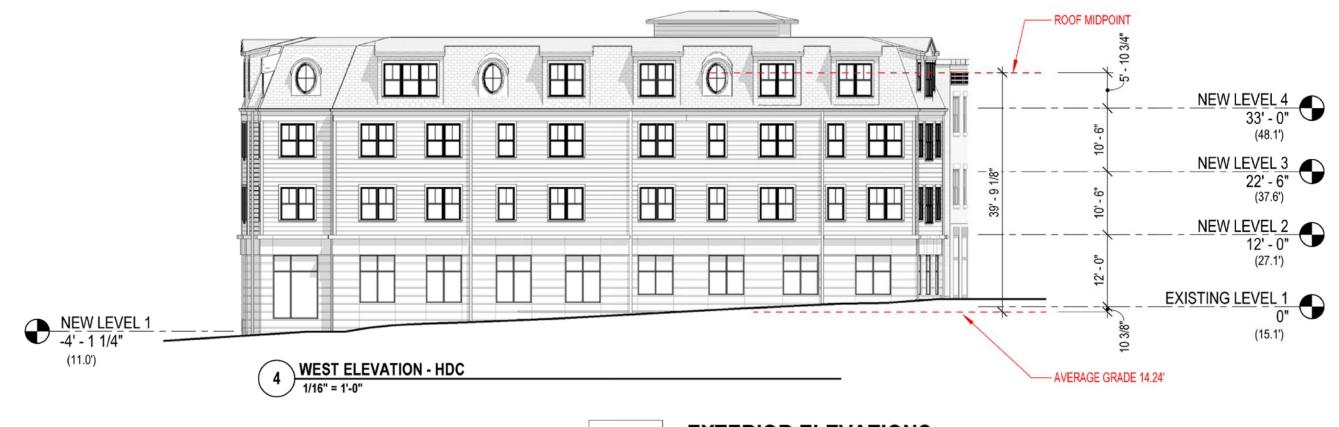

# PREVIOUSLY SUBMITTED ON 11/19/2021

A4.2

**EXTERIOR ELEVATIONS** 

**64 Vaughan Mall** - PREVIOUSLY SUBMITTED ON 11/19/2021

A4.2

**EXTERIOR ELEVATIONS** 

Novocure Flagship at 64 Vaughan Mall

HANOVER STREET VIEW 01