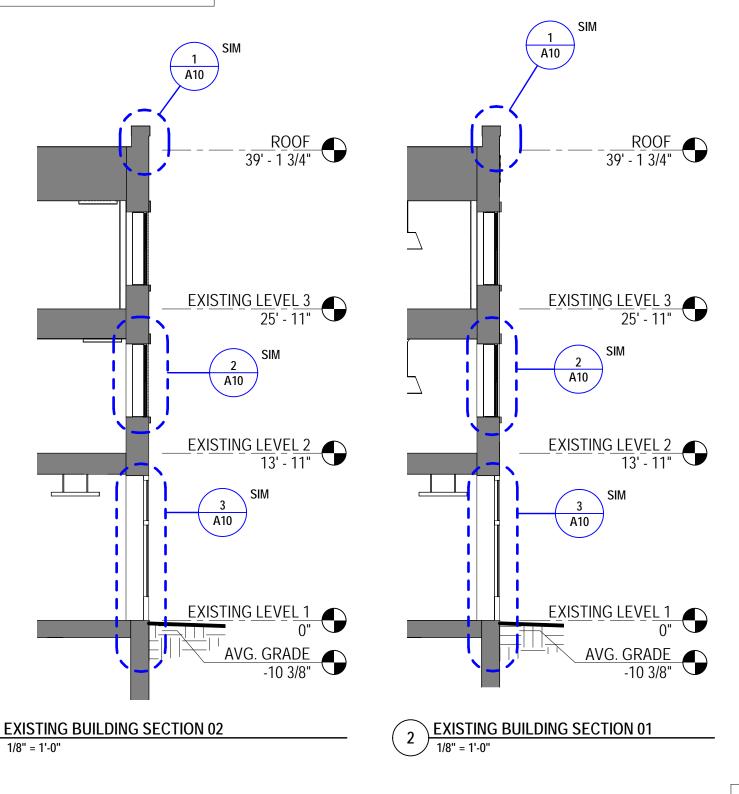

A10

# **DETAILS**

Novocure Flagship at 64 Vaughan Mall

SCALE: As indicated

5/4 TRIM BOARDS BORAL TRUEXTERIOR CHANNEL - BEVEL SIDING BORAL CRAFTSMAN COLLECTION 1x10 NOMINAL (8.9" EXPOSURE) **CHANNEL - BEVEL SIDING BORAL CRAFTSMAN** COLLECTION 1x10 NOMINAL (8.9" EXPOSURE) PRECAST STONE BAND 5. PRECAST STONE VENEER SPLIT FACE W/ SAWN REVEALS COPYRIGHT (C) 2022