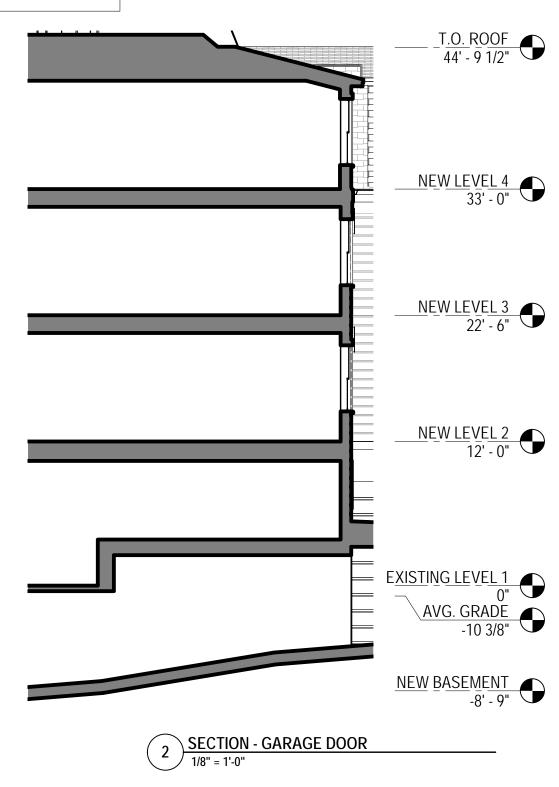

DECK RAILING ASSEMBLY
- 6. NEW EGRESS DOOR







PARTIAL NEW ELEVATION - WEST ELEVATION



# **EXTERIOR ELEVATION - MATERIAL LEGEND**

Novocure Flagship at 64 Vaughan Mall





- LOUVER LOCATIONS FOR MECH SYSTEM
   REVISED DESIGN OF ELEVATOR AND STAIR OVERRUNS, ADDED RAISED GREEN
- ROOF PLANTERS AT ROOF TERRACE.
  UPDATED MECHANICAL ROOF TOP UNITS
- 4. ROOF TERRACE
- 5. REVISED ROOF DECK RAILING ASSEMBLY
- 6. NEW EGRESS DOOR





1/8" = 1'-0"

**A8** 

# **EXTERIOR ELEVATION - MATERIAL LEGEND**

Novocure Flagship at 64 Vaughan Mall





- 1. LOUVER LOCATIONS FOR MECH SYSTEM
- 2. REVISED DESIGN OF ELEVATOR AND STAIR OVERRUNS, ADDED RAISED GREEN ROOF PLANTERS AT ROOF TERRACE.
- 3. UPDATED MECHANICAL ROOF TOP UNITS
- I. ROOF TERRACE
- 5. REVISED ROOF DECK RAILING ASSEMBLY
- NEW EGRESS DOOR





**EXTERIOR ELEVATION - MATERIAL LEGEND** 

Novocure Flagship at 64 Vaughan Mall

12/16/2022 REV. 1 SCALE: As indicated

**A9** 









- 1. LOUVER LOCATIONS FOR MECH SYSTEM
- 2. REVISED DESIGN OF ELEVATOR AND STAIR OVERRUNS, ADDED RAISED GREEN ROOF PLANTERS AT ROOF TERRACE.
- UPDATED MECHANICAL ROOF TOP UNITS
- 4. ROOF TERRACE
- 5. REVISED ROOF DECK RAILING ASSEMBLY
- 6. NEW EGRESS DOOR



A10

# **DETAILS**

Novocure Flagship at 64 Vaughan Mall





SCALE: As indicated

5/4 TRIM BOARDS BORAL TRUEXTERIOR CHANNEL - BEVEL SIDING BORAL CRAFTSMAN COLLECTION 1x10 NOMINAL (8.9" EXPOSURE) **CHANNEL - BEVEL SIDING BORAL CRAFTSMAN** COLLECTION 1x10 NOMINAL (8.9" EXPOSURE) PRECAST STONE BAND 5. PRECAST STONE VENEER SPLIT FACE W/ SAWN REVEALS COPYRIGHT (C) 2022

JS.



- LOUVER LOCATIONS FOR ME