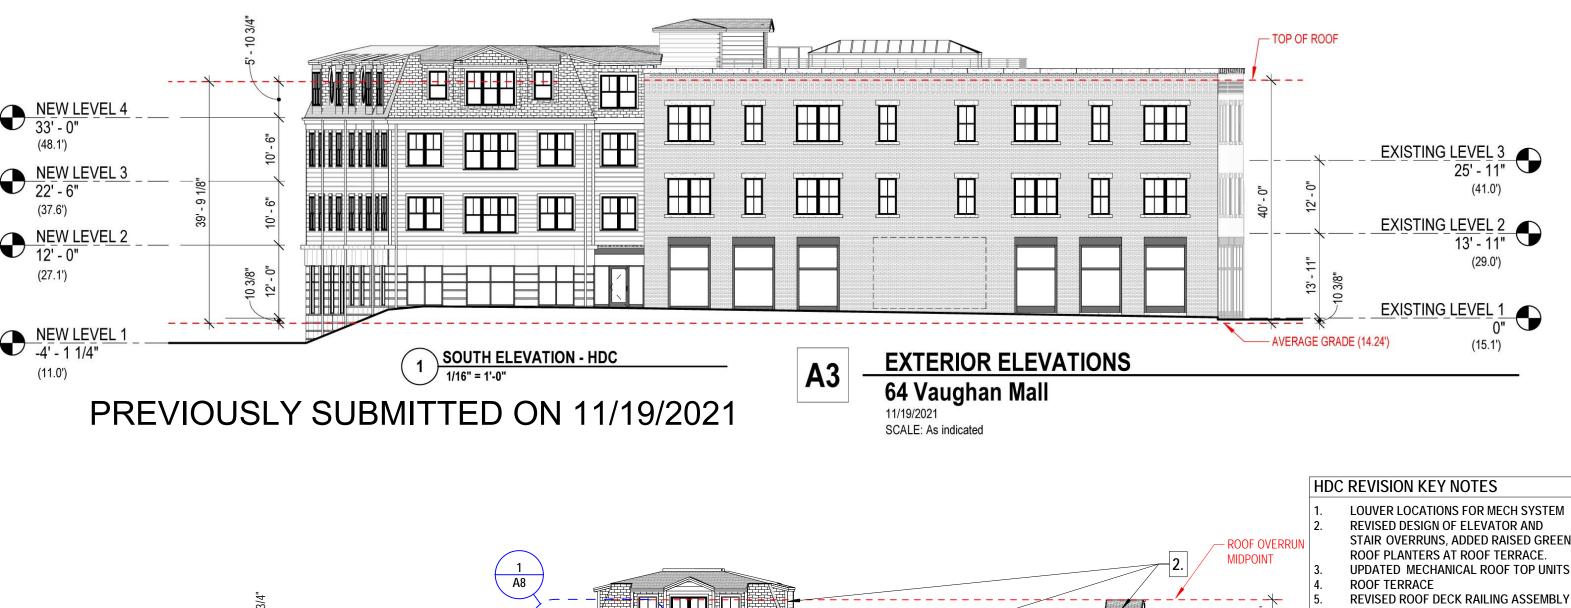

PREVIOUSLY SUBMITTED ON 11/19/2021

A2.A

**ROOF PLAN - PREVIOUS** 

Novocure Flagship at 64 Vaughan Mall

SCALE:

EAST ELEVATION - HDC

PREVIOUSLY SUBMITTED ON 11/19/2021 EXTERIOR ELEVATIONS

# 64 Vaughan Mall

11/19/2021 SCALE: As indicated

**A3.1** 