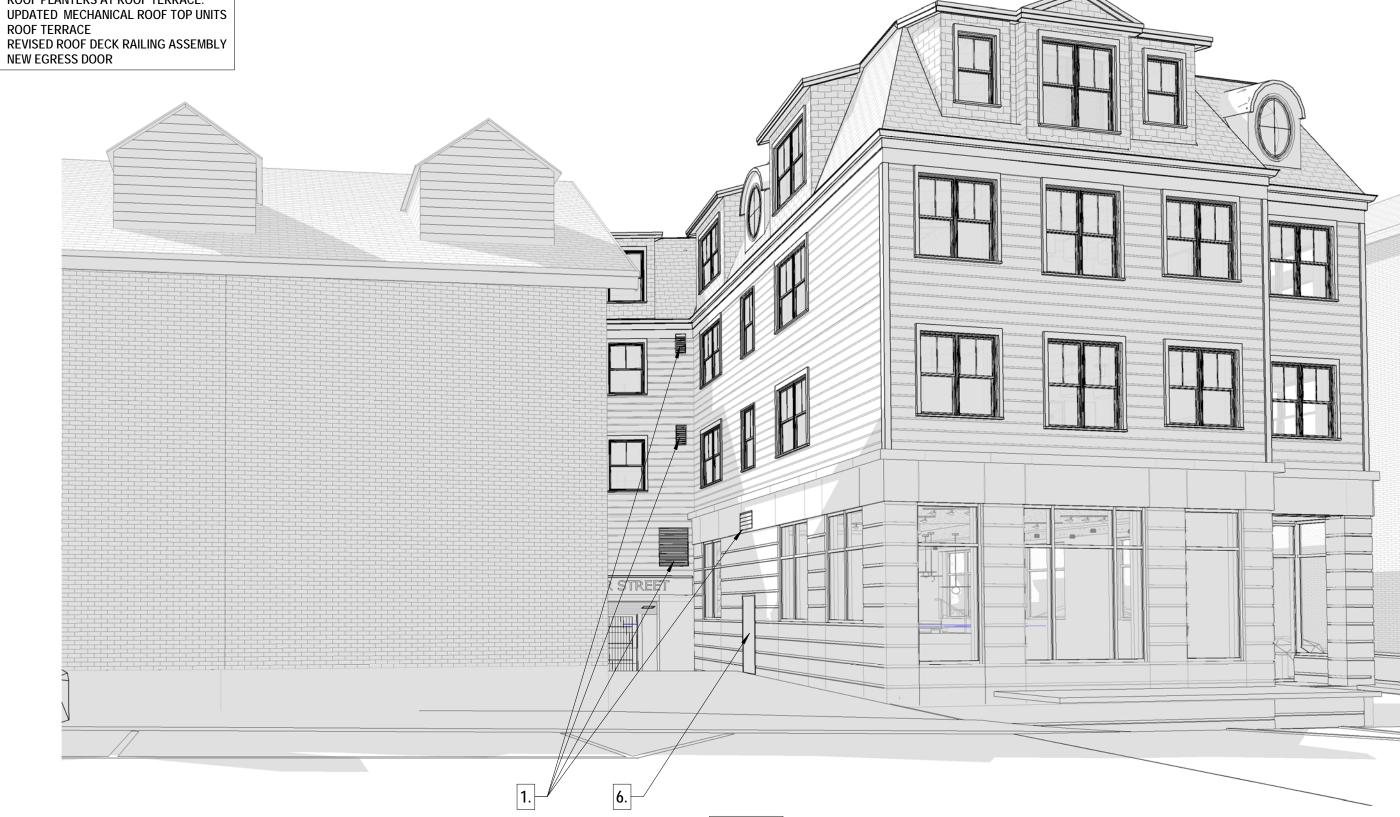

### HDC REVISION KEY NOTES

- 1. LOUVER LOCATIONS FOR MECH SYSTEM
- 2. REVISED DESIGN OF ELEVATOR AND STAIR OVERRUNS, ADDED RAISED GREEN ROOF PLANTERS AT ROOF TERRACE.
- 3. UPDATED MECHANICAL ROOF TOP UNITS
- 4. ROOF TERRACE
- 5. REVISED ROOF DECK RAILING ASSEMBLY
- 6. NEW EGRESS DOOR

2 EAST ELEVATION - HDC 1/16" = 1'-0"

# **EXTERIOR ELEVATIONS**

Novocure Flagship at 64 Vaughan Mall

12/16/2022 REV. 1 SCALE: As indicated

A3.1

Novocure Flagship at 64 Vaughan Mall

- 1. LOUVER LOCATIONS FOR MECH SYSTEM
- 2. REVISED DESIGN OF ELEVATOR AND STAIR OVERRUNS, ADDED RAISED GREEN ROOF PLANTERS AT ROOF TERRACE.
- UPDATED MECHANICAL ROOF TOP UNITS
- 4. ROOF TERRACE
- REVISED ROOF DECK RAILING ASSEMBLY
- 6. NEW EGRESS DOOR

5 EXTERIOR ELEVATIONS - EAST ELEVATION @ DRIVEWAY - HDC 1/16" = 1'-0"

5 EXTERIOR ELEVATIONS - EAST ELEVATION @ DRIVEWAY - HDC