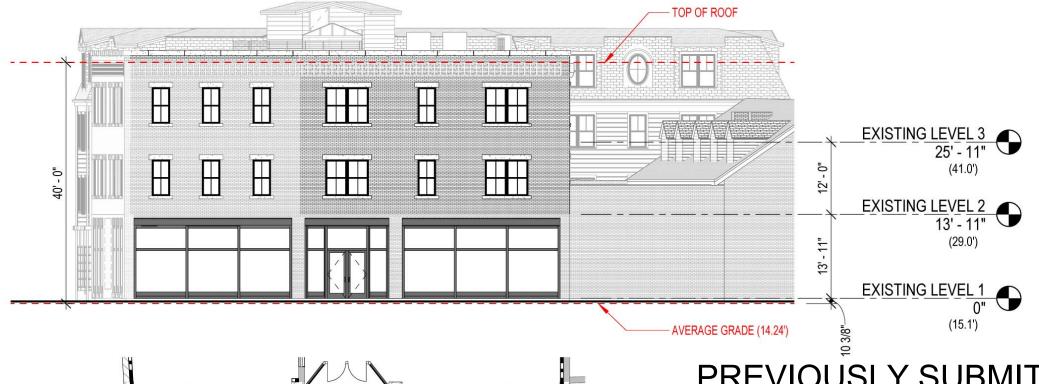

PREVIOUSLY SUBMITTED ON 11/19/2021

A2.A

**ROOF PLAN - PREVIOUS** 

Novocure Flagship at 64 Vaughan Mall

SCALE:

EAST ELEVATION - HDC

PREVIOUSLY SUBMITTED ON 11/19/2021 EXTERIOR ELEVATIONS

# 64 Vaughan Mall

11/19/2021 SCALE: As indicated

**A3.1** 