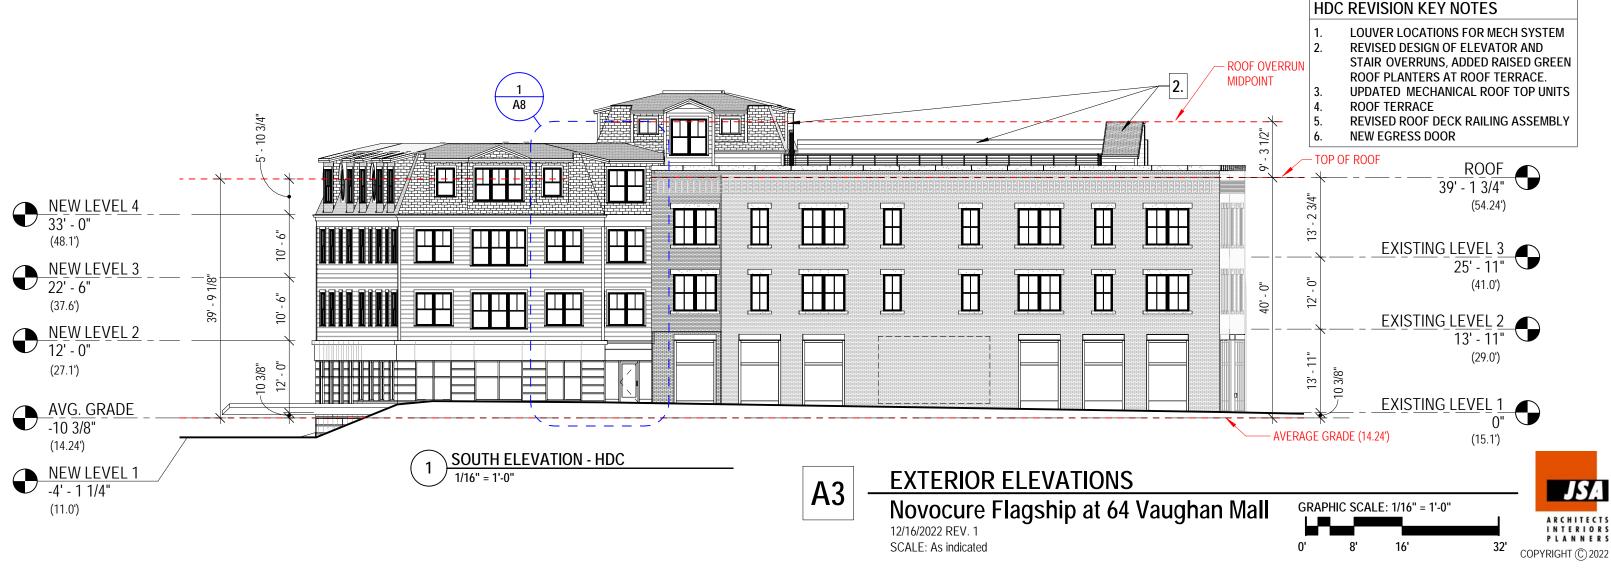

### HDC REVISION KEY NOTES

- 1. LOUVER LOCATIONS FOR MECH SYSTEM
- 2. REVISED DESIGN OF ELEVATOR AND STAIR OVERRUNS, ADDED RAISED GREEN ROOF PLANTERS AT ROOF TERRACE.
- 3. UPDATED MECHANICAL ROOF TOP UNITS
- 4. ROOF TERRACE
- 5. REVISED ROOF DECK RAILING ASSEMBLY
- 6. NEW EGRESS DOOR

# **EXTERIOR ELEVATIONS**

Novocure Flagship at 64 Vaughan Mall

12/16/2022 REV. 1 SCALE: As indicated

A3.1

Novocure Flagship at 64 Vaughan Mall

- 1. LOUVER LOCATIONS FOR MECH SYSTEM
- 2. REVISED DESIGN OF ELEVATOR AND STAIR OVERRUNS, ADDED RAISED GREEN ROOF PLANTERS AT ROOF TERRACE.
- UPDATED MECHANICAL ROOF TOP UNITS
- 4. ROOF TERRACE
- REVISED ROOF DECK RAILING ASSEMBLY
- 6. NEW EGRESS DOOR