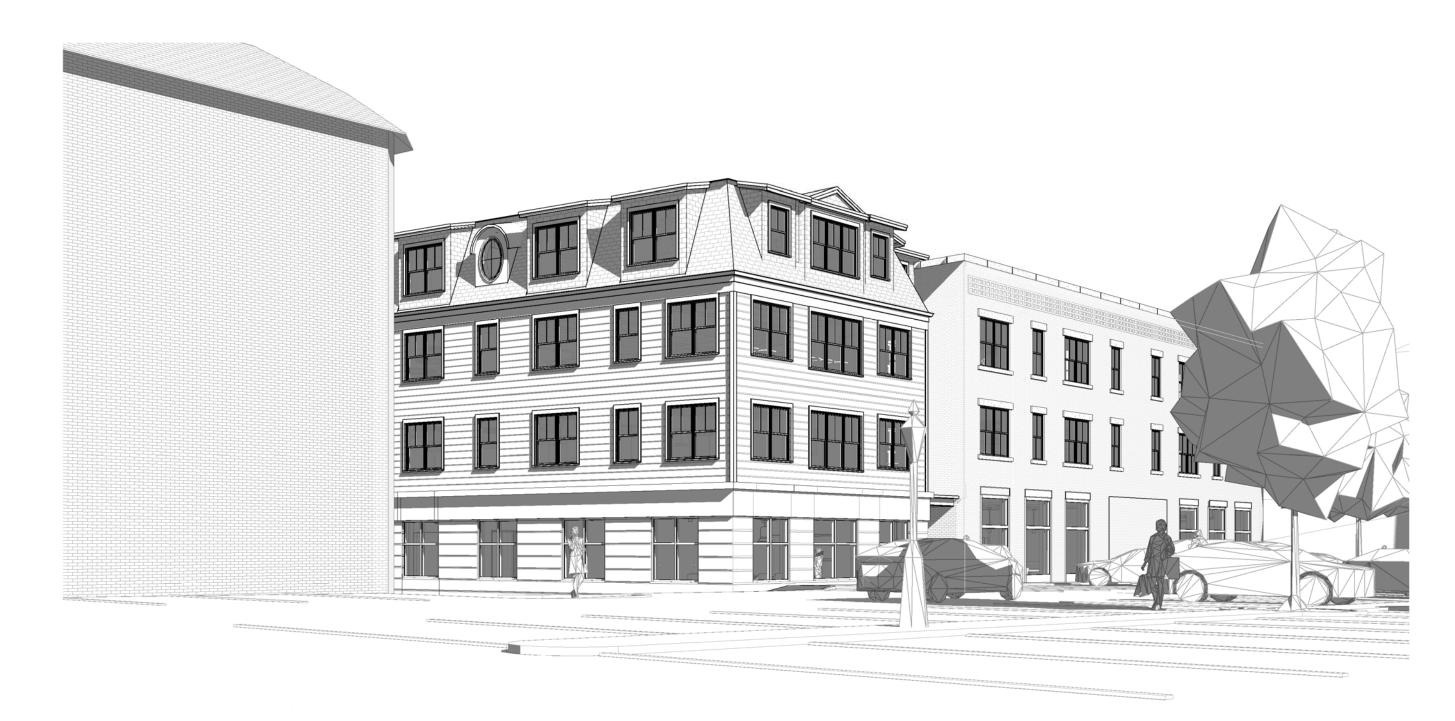

ENLARGED VAUGHAN MALL VIEW 01

A5.4 ENLARGED VAUGHAN MALL VIEW

Novocure Flagship at 64 Vaughan Mall

- 1. LOUVER LOCATIONS FOR MECH SYSTEM
- 2. REVISED DESIGN OF ELEVATOR AND STAIR OVERRUNS, ADDED RAISED GREEN ROOF PLANTERS AT ROOF TERRACE.
- 3. UPDATED MECHANICAL ROOF TOP UNITS
- 4. ROOF TERRACE
- 5. REVISED ROOF DECK RAILING ASSEMBLY
- 6. NEW EGRESS DOOR

- LOUVER LOCATIONS FOR MECH SYSTEM REVISED DESIGN OF ELEVATOR AND STAIR OVERRUNS, ADDED RAISED GREEN ROOF PLANTERS AT ROOF TERRACE.
- UPDATED MECHANICAL ROOF TOP UNITS
- ROOF TERRACE
- REVISED ROOF DECK RAILING ASSEMBLY
- **NEW EGRESS DOOR**