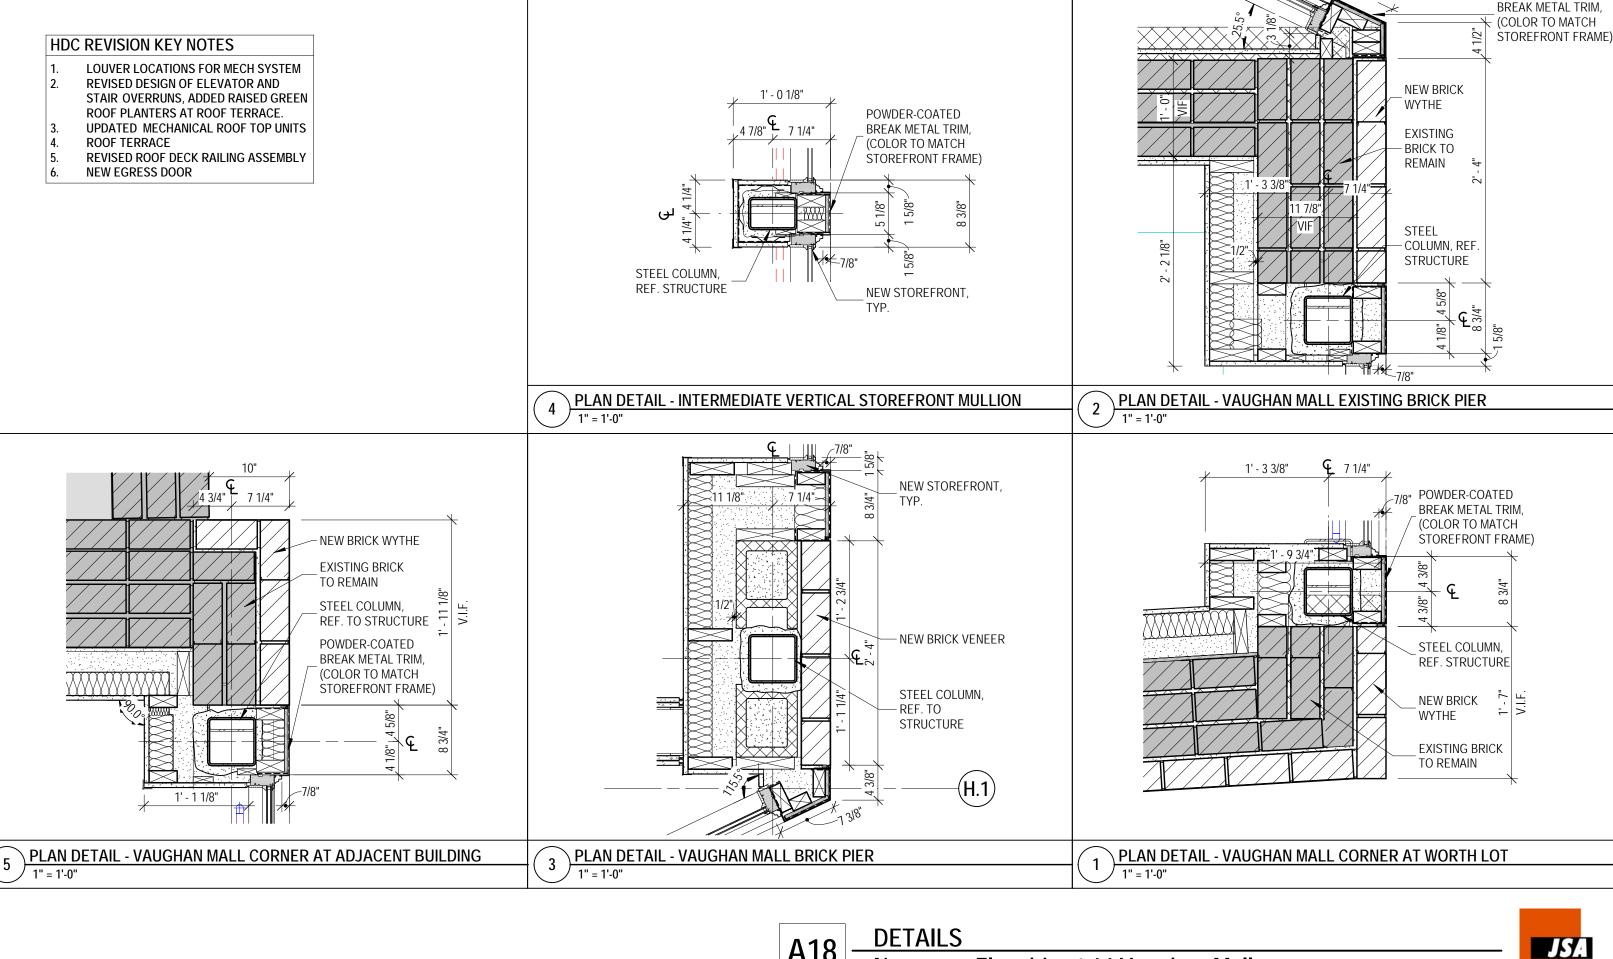

### HDC REVISION KEY NOTES

- 1. LOUVER LOCATIONS FOR MECH SYSTEM
- 2. REVISED DESIGN OF ELEVATOR AND STAIR OVERRUNS, ADDED RAISED GREEN ROOF PLANTERS AT ROOF TERRACE.
- 3. UPDATED MECHANICAL ROOF TOP UNITS
- 4. ROOF TERRACE
- 5. REVISED ROOF DECK RAILING ASSEMBLY
- 6. NEW EGRESS DOOR

ROOF DETAIL - SKYLIGHT RAFTER SECTION

6" = 1'-0"

"T" GASKET

1 ROOF DETAIL - SKYLIGHT SILL SECTION

A17

**DETAILS** 

Novocure Flagship at 64 Vaughan Mall

A18