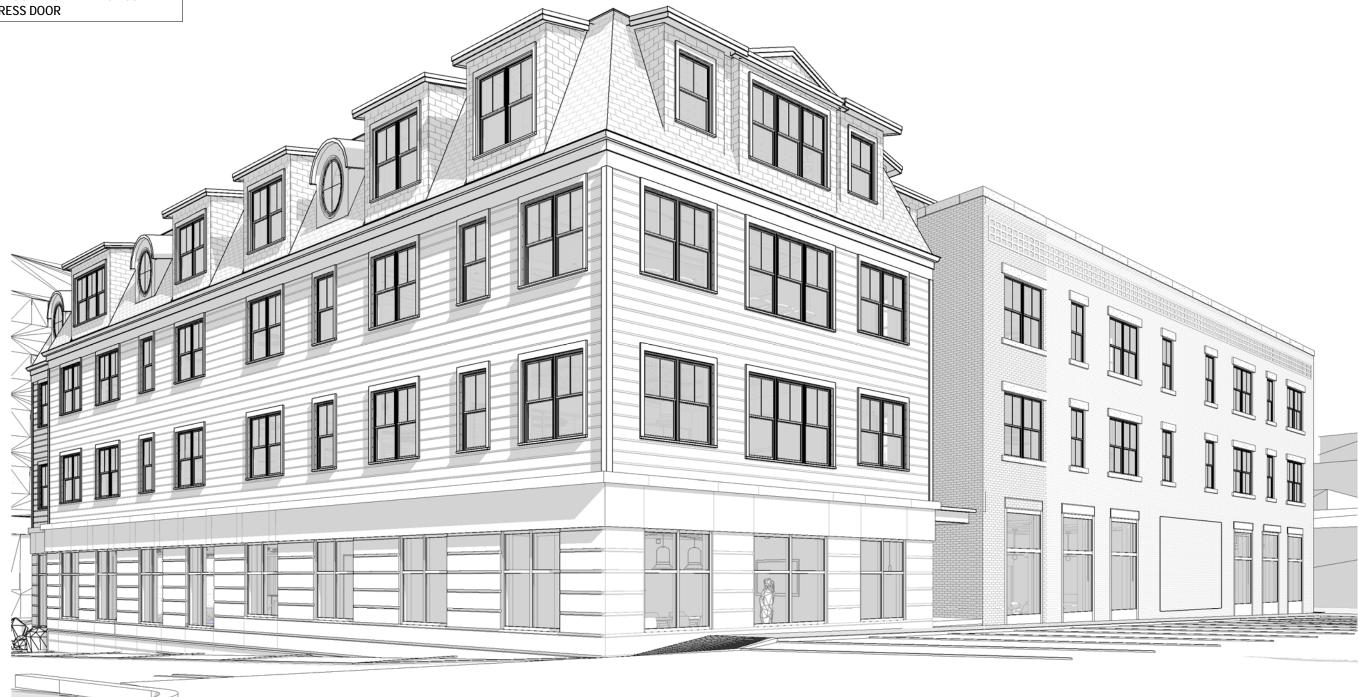

### HDC REVISION KEY NOTES

- 1. LOUVER LOCATIONS FOR MECH SYSTEM
- 2. REVISED DESIGN OF ELEVATOR AND STAIR OVERRUNS, ADDED RAISED GREEN ROOF PLANTERS AT ROOF TERRACE.
- 3. UPDATED MECHANICAL ROOF TOP UNITS
- 4. ROOF TERRACE
- 5. REVISED ROOF DECK RAILING ASSEMBLY
- 6. NEW EGRESS DOOR

2 EAST ELEVATION - HDC 1/16" = 1'-0"

# **EXTERIOR ELEVATIONS**

Novocure Flagship at 64 Vaughan Mall

12/16/2022 REV. 1 SCALE: As indicated

A3.1

Novocure Flagship at 64 Vaughan Mall

- 1. LOUVER LOCATIONS FOR MECH SYSTEM
- 2. REVISED DESIGN OF ELEVATOR AND STAIR OVERRUNS, ADDED RAISED GREEN ROOF PLANTERS AT ROOF TERRACE.
- UPDATED MECHANICAL ROOF TOP UNITS
- 4. ROOF TERRACE
- REVISED ROOF DECK RAILING ASSEMBLY
- 6. NEW EGRESS DOOR