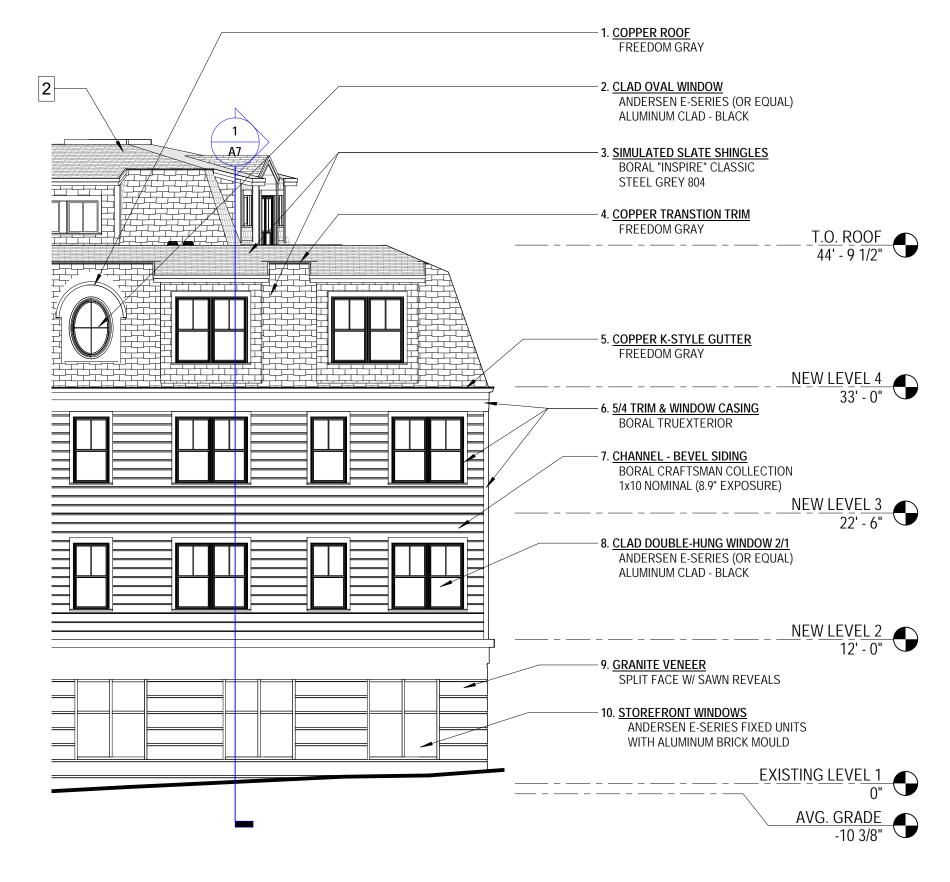

# **EXTERIOR ELEVATION - MATERIAL LEGEND**

Novocure Flagship at 64 Vaughan Mall GRAPI

- I. LOUVER LOCATIONS FOR MECH SYSTEM
- 2. REVISED DESIGN OF ELEVATOR AND STAIR OVERRUNS, ADDED RAISED GREEN ROOF PLANTERS AT ROOF TERRACE.
- 3. UPDATED MECHANICAL ROOF TOP UNITS
- 4. ROOF TERRACE
- 5. REVISED ROOF DECK RAILING ASSEMBLY
- 6. NEW EGRESS DOOR

# **EXTERIOR ELEVATION - MATERIAL LEGEND**

Novocure Flagship at 64 Vaughan Mall

- LOUVER LOCATIONS FOR MECH SYSTEM
   REVISED DESIGN OF ELEVATOR AND STAIR OVERRUNS, ADDED RAISED GREEN
- ROOF PLANTERS AT ROOF TERRACE.
  UPDATED MECHANICAL ROOF TOP UNITS
- 4. ROOF TERRACE
- 5. REVISED ROOF DECK RAILING ASSEMBLY
- 6. NEW EGRESS DOOR

# **EXTERIOR ELEVATION - MATERIAL LEGEND**

Novocure Flagship at 64 Vaughan Mall

- 1. LOUVER LOCATIONS FOR MECH SYSTEM
- 2. REVISED DESIGN OF ELEVATOR AND STAIR OVERRUNS, ADDED RAISED GREEN ROOF PLANTERS AT ROOF TERRACE.
- 3. UPDATED MECHANICAL ROOF TOP UNITS
- I. ROOF TERRACE
- 5. REVISED ROOF DECK RAILING ASSEMBLY
- NEW EGRESS DOOR

**EXTERIOR ELEVATION - MATERIAL LEGEND** 

Novocure Flagship at 64 Vaughan Mall

12/16/2022 REV. 1 SCALE: As indicated

**A9** 

- 1. LOUVER LOCATIONS FOR MECH SYSTEM
- 2. REVISED DESIGN OF ELEVATOR AND STAIR OVERRUNS, ADDED RAISED GREEN ROOF PLANTERS AT ROOF TERRACE.
- UPDATED MECHANICAL ROOF TOP UNITS
- 4. ROOF TERRACE
- 5. REVISED ROOF DECK RAILING ASSEMBLY
- 6. NEW EGRESS DOOR

# **DETAILS**

Novocure Flagship at 64 Vaughan Mall

SCALE: As indicated

5/4 TRIM BOARDS BORAL TRUEXTERIOR CHANNEL - BEVEL SIDING BORAL CRAFTSMAN COLLECTION 1x10 NOMINAL (8.9" EXPOSURE) **CHANNEL - BEVEL SIDING BORAL CRAFTSMAN** COLLECTION 1x10 NOMINAL (8.9" EXPOSURE) PRECAST STONE BAND 5. PRECAST STONE VENEER SPLIT FACE W/ SAWN REVEALS COPYRIGHT (C) 2022