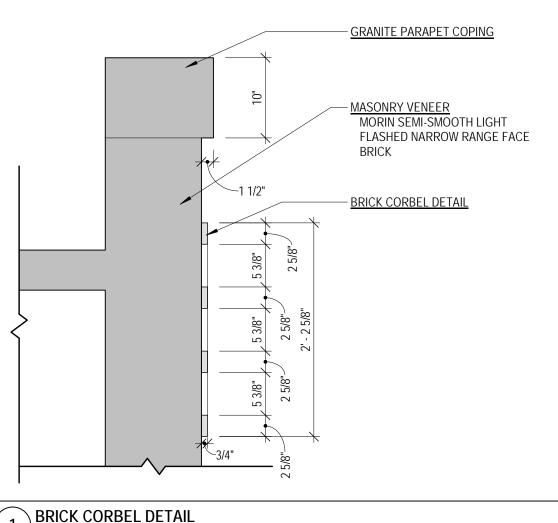

# **DETAILS**

Novocure Flagship at 64 Vaughan Mall

SCALE: As indicated

5/4 TRIM BOARDS BORAL TRUEXTERIOR CHANNEL - BEVEL SIDING BORAL CRAFTSMAN COLLECTION 1x10 NOMINAL (8.9" EXPOSURE) **CHANNEL - BEVEL SIDING BORAL CRAFTSMAN** COLLECTION 1x10 NOMINAL (8.9" EXPOSURE) PRECAST STONE BAND 5. PRECAST STONE VENEER SPLIT FACE W/ SAWN REVEALS COPYRIGHT (C) 2022