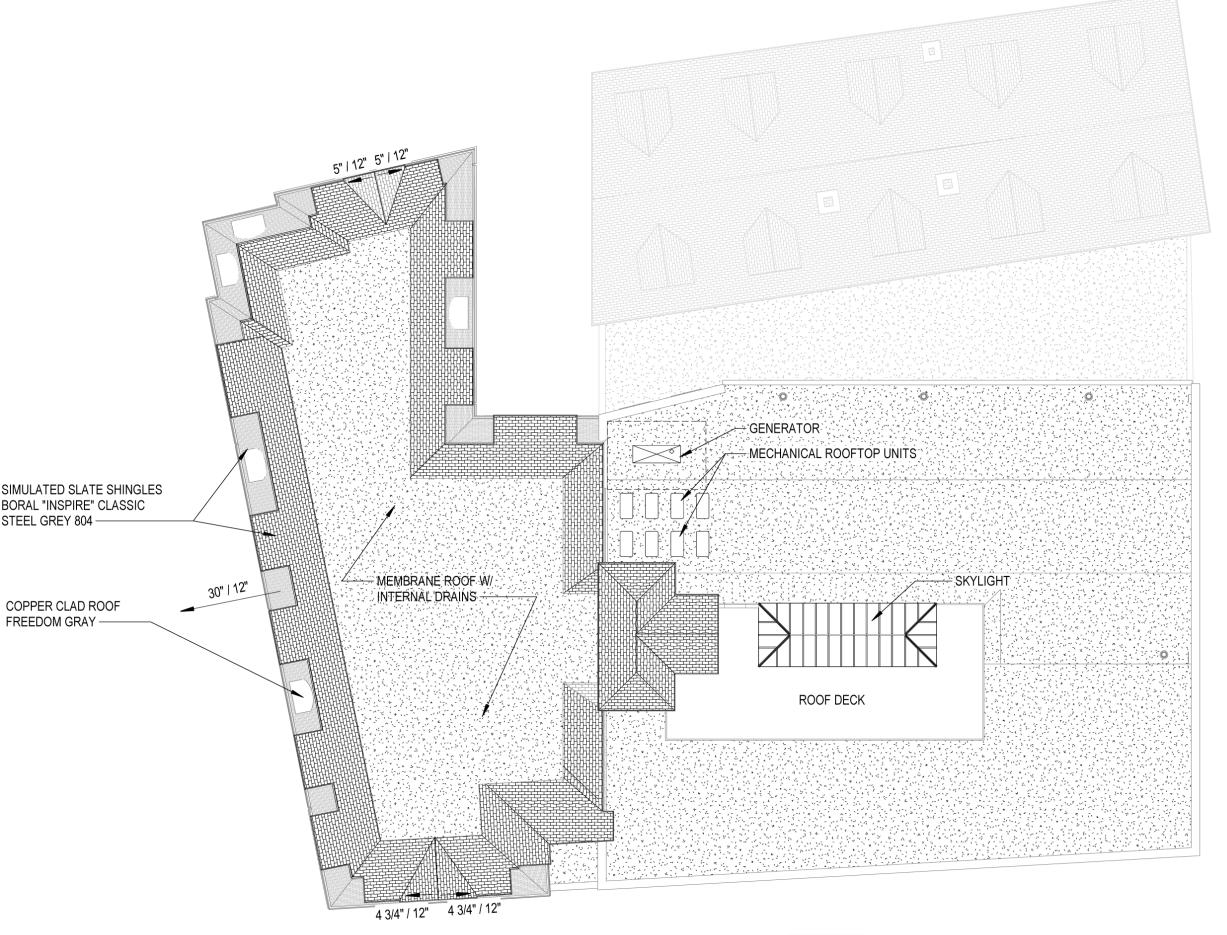

ROOF DETAIL - SKYLIGHT RAFTER SECTION

6" = 1'-0"

"T" GASKET

1 ROOF DETAIL - SKYLIGHT SILL SECTION

A17

**DETAILS** 

Novocure Flagship at 64 Vaughan Mall

A18