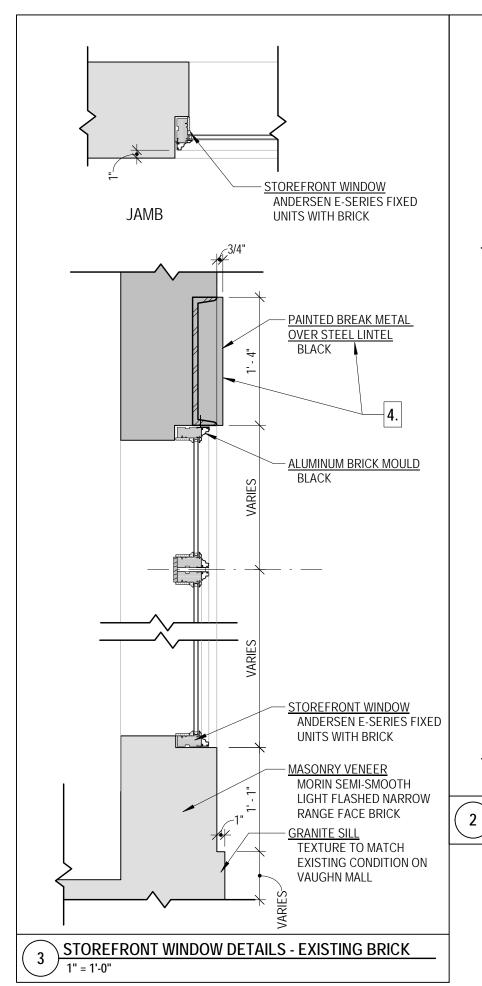

ovocure Flagship at 64 Vaughan Mall





- LOUVER LOCATIONS FOR MECH SYSTEM
   REVISED DESIGN OF ELEVATOR AND STAIR OVERRUNS, ADDED RAISED GREEN
- ROOF PLANTERS AT ROOF TERRACE.
  UPDATED MECHANICAL ROOF TOP UNITS
- 4. ROOF TERRACE
- 5. REVISED ROOF DECK RAILING ASSEMBLY
- 6. NEW EGRESS DOOR





1/8" = 1'-0"

**A8** 

# **EXTERIOR ELEVATION - MATERIAL LEGEND**

Novocure Flagship at 64 Vaughan Mall





- 1. LOUVER LOCATIONS FOR MECH SYSTEM
- 2. REVISED DESIGN OF ELEVATOR AND STAIR OVERRUNS, ADDED RAISED GREEN ROOF PLANTERS AT ROOF TERRACE.
- 3. UPDATED MECHANICAL ROOF TOP UNITS
- I. ROOF TERRACE
- 5. REVISED ROOF DECK RAILING ASSEMBLY
- NEW EGRESS DOOR





**EXTERIOR ELEVATION - MATERIAL LEGEND** 

Novocure Flagship at 64 Vaughan Mall

12/16/2022 REV. 1 SCALE: As indicated

**A9** 









- 1. LOUVER LOCATIONS FOR MECH SYSTEM
- 2. REVISED DESIGN OF ELEVATOR AND STAIR OVERRUNS, ADDED RAISED GREEN ROOF PLANTERS AT ROOF TERRACE.
- UPDATED MECHANICAL ROOF TOP UNITS
- 4. ROOF TERRACE
- 5. REVISED ROOF DECK RAILING ASSEMBLY
- 6. NEW EGRESS DOOR



A10

# **DETAILS**

Novocure Flagship at 64 Vaughan Mall





SCALE: As indicated

5/4 TRIM BOARDS BORAL TRUEXTERIOR CHANNEL - BEVEL SIDING BORAL CRAFTSMAN COLLECTION 1x10 NOMINAL (8.9" EXPOSURE) **CHANNEL - BEVEL SIDING BORAL CRAFTSMAN** COLLECTION 1x10 NOMINAL (8.9" EXPOSURE) PRECAST STONE BAND 5. PRECAST STONE VENEER SPLIT FACE W/ SAWN REVEALS COPYRIGHT (C) 2022

JS.



- LOUVER LOCATIONS FOR MECH SYSTEM REVISED DESIGN OF ELEVATOR AND STAIR OVERRUNS, ADDED RAISED GREEN ROOF PLANTERS AT ROOF TERRACE.
  UPDATED MECHANICAL ROOF TOP