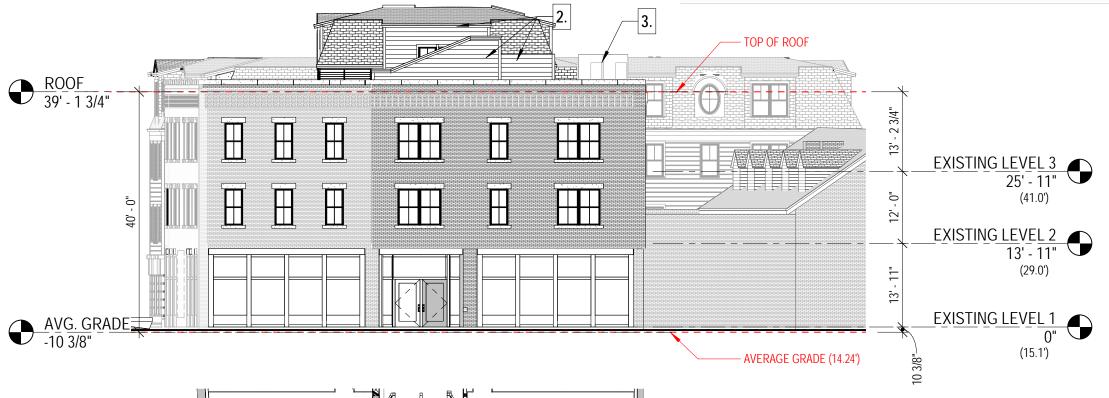

### HDC REVISION KEY NOTES

- 1. LOUVER LOCATIONS FOR MECH SYSTEM
- 2. REVISED DESIGN OF ELEVATOR AND STAIR OVERRUNS, ADDED RAISED GREEN ROOF PLANTERS AT ROOF TERRACE.
- 3. UPDATED MECHANICAL ROOF TOP UNITS
- 4. ROOF TERRACE
- 5. REVISED ROOF DECK RAILING ASSEMBLY
- 6. NEW EGRESS DOOR

# **EXTERIOR ELEVATIONS**

Novocure Flagship at 64 Vaughan Mall

12/16/2022 REV. 1 SCALE: As indicated

A3.1

Novocure Flagship at 64 Vaughan Mall

- 1. LOUVER LOCATIONS FOR MECH SYSTEM
- 2. REVISED DESIGN OF ELEVATOR AND STAIR OVERRUNS, ADDED RAISED GREEN ROOF PLANTERS AT ROOF TERRACE.
- UPDATED MECHANICAL ROOF TOP UNITS
- 4. ROOF TERRACE
- REVISED ROOF DECK RAILING ASSEMBLY
- 6. NEW EGRESS DOOR