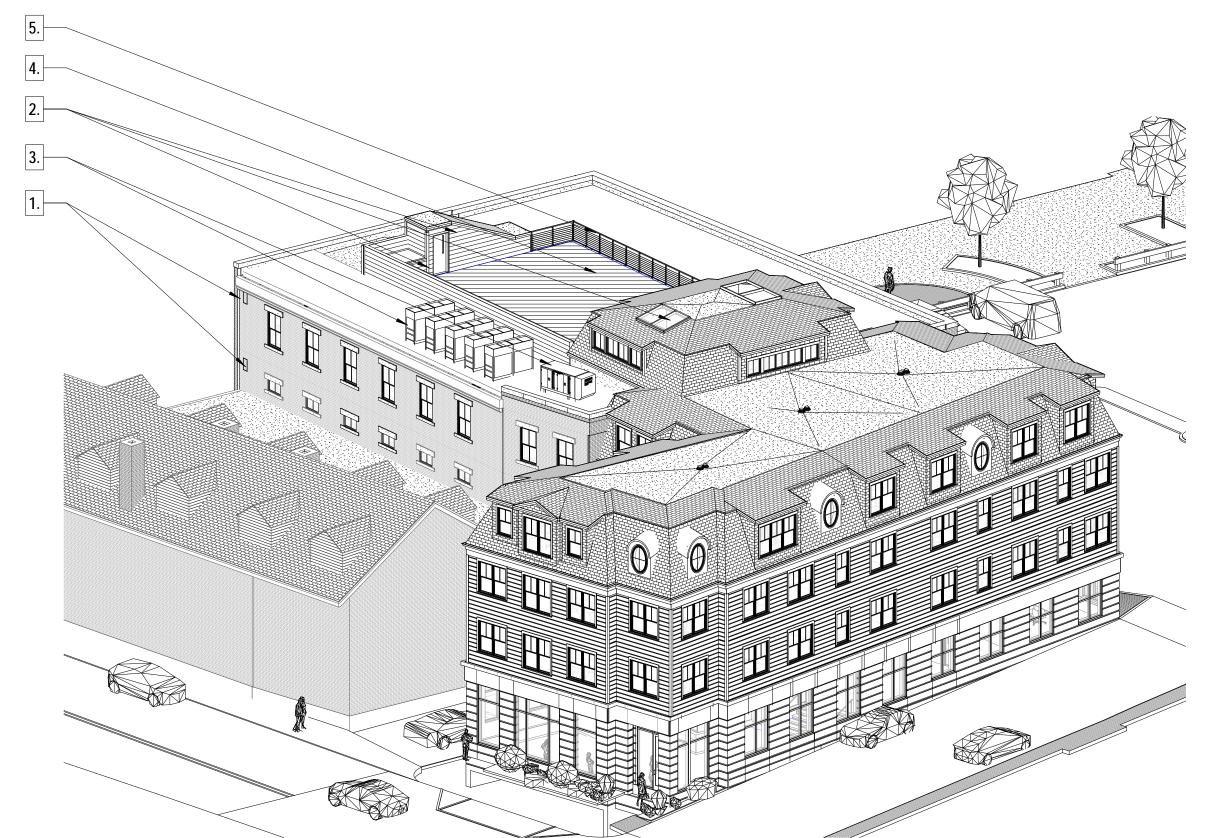

### HDC REVISION KEY NOTES

- 1. LOUVER LOCATIONS FOR MECH SYSTEM
- 2. REVISED DESIGN OF ELEVATOR AND STAIR OVERRUNS, ADDED RAISED GREEN ROOF PLANTERS AT ROOF TERRACE.
- 3. UPDATED MECHANICAL ROOF TOP UNITS
- 4. ROOF TERRACE
- 5. REVISED ROOF DECK RAILING ASSEMBLY
- 6. NEW EGRESS DOOR

# SOUTHEAST AXONOMETRIC

Novocure Flagship at 64 Vaughan Mall

12/16/2022 REV. 1 SCALE: 1" = 100'-0"

HDC REVISION KEY NOTES

LOUVER LOCATIONS FOR MECH SYSTEM REVISED DESIGN OF ELEVATOR AND

- 1. LOUVER LOCATIONS FOR MECH SYSTEM
- 2. REVISED DESIGN OF ELEVATOR AND STAIR OVERRUNS, ADDED RAISED GREEN ROOF PLANTERS AT ROOF TERRACE.
- 3. UPDATED MECHANICAL ROOF TOP UNITS
- 4. ROOF TERRACE
- 5. REVISED ROOF DECK RAILING ASSEMBLY
- 6. NEW EGRESS DOOR