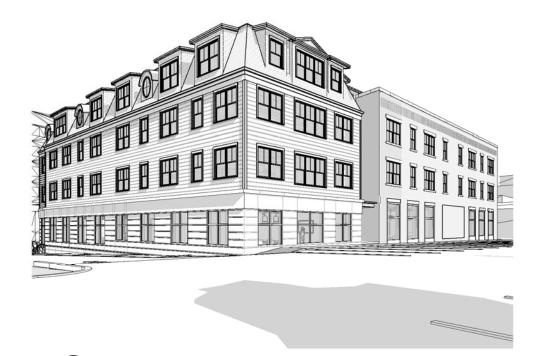

**PERSPECTIVE VIEWS - PREVIOUS** 

Novocure Flagship at 64 Vaughan Mall
12/16/2022 REV. 1
SCALE:

**HANOVER STREET VIEW 02** 

**VAUGHAN MALL VIEW 01** 

WORTH LOT VIEW 02

# PERSPECTIVE VIEWS - PROPOSED

Novocure Flagship at 64 Vaughan Mall

- LOUVER LOCATIONS FOR MECH SYSTEM
   REVISED DESIGN OF ELEVATOR AND STAIR OVERRUNS, ADDED RAISED GREEN
- ROOF PLANTERS AT ROOF TERRACE.
  3. UPDATED MECHANICAL ROOF TOP UNITS
- 4. ROOF TERRACE
- . REVISED ROOF DECK RAILING ASSEMBLY
- NEW EGRESS DOOR