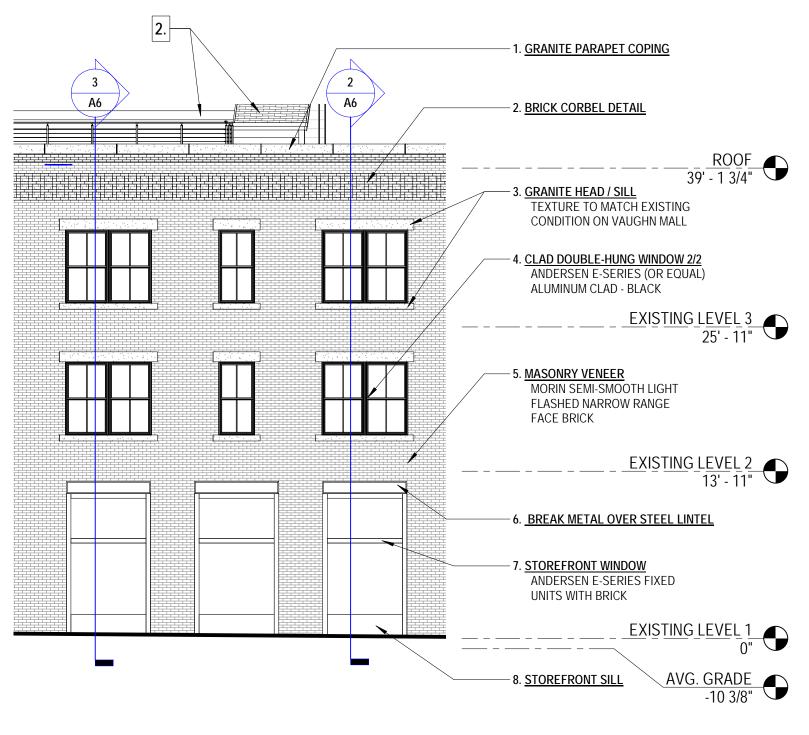

1 PARTIAL EXISTING ELEVATION - SOUTH ELEVATION
1/8" = 1'-0"

**A6** 

# **EXTERIOR ELEVATION - MATERIAL LEGEND**

Novocure Flagship at 64 Vaughan Mall GRAPI

- I. LOUVER LOCATIONS FOR MECH SYSTEM
- 2. REVISED DESIGN OF ELEVATOR AND STAIR OVERRUNS, ADDED RAISED GREEN ROOF PLANTERS AT ROOF TERRACE.
- 3. UPDATED MECHANICAL ROOF TOP UNITS
- 4. ROOF TERRACE
- 5. REVISED ROOF DECK RAILING ASSEMBLY
- 6. NEW EGRESS DOOR

PARTIAL NEW ELEVATION - WEST ELEVATION

# **EXTERIOR ELEVATION - MATERIAL LEGEND**

Novocure Flagship at 64 Vaughan Mall

- LOUVER LOCATIONS FOR MECH SYSTEM
   REVISED DESIGN OF ELEVATOR AND STAIR OVERRUNS, ADDED RAISED GREEN
- ROOF PLANTERS AT ROOF TERRACE.
  UPDATED MECHANICAL ROOF TOP UNITS
- 4. ROOF TERRACE
- 5. REVISED ROOF DECK RAILING ASSEMBLY
- 6. NEW EGRESS DOOR