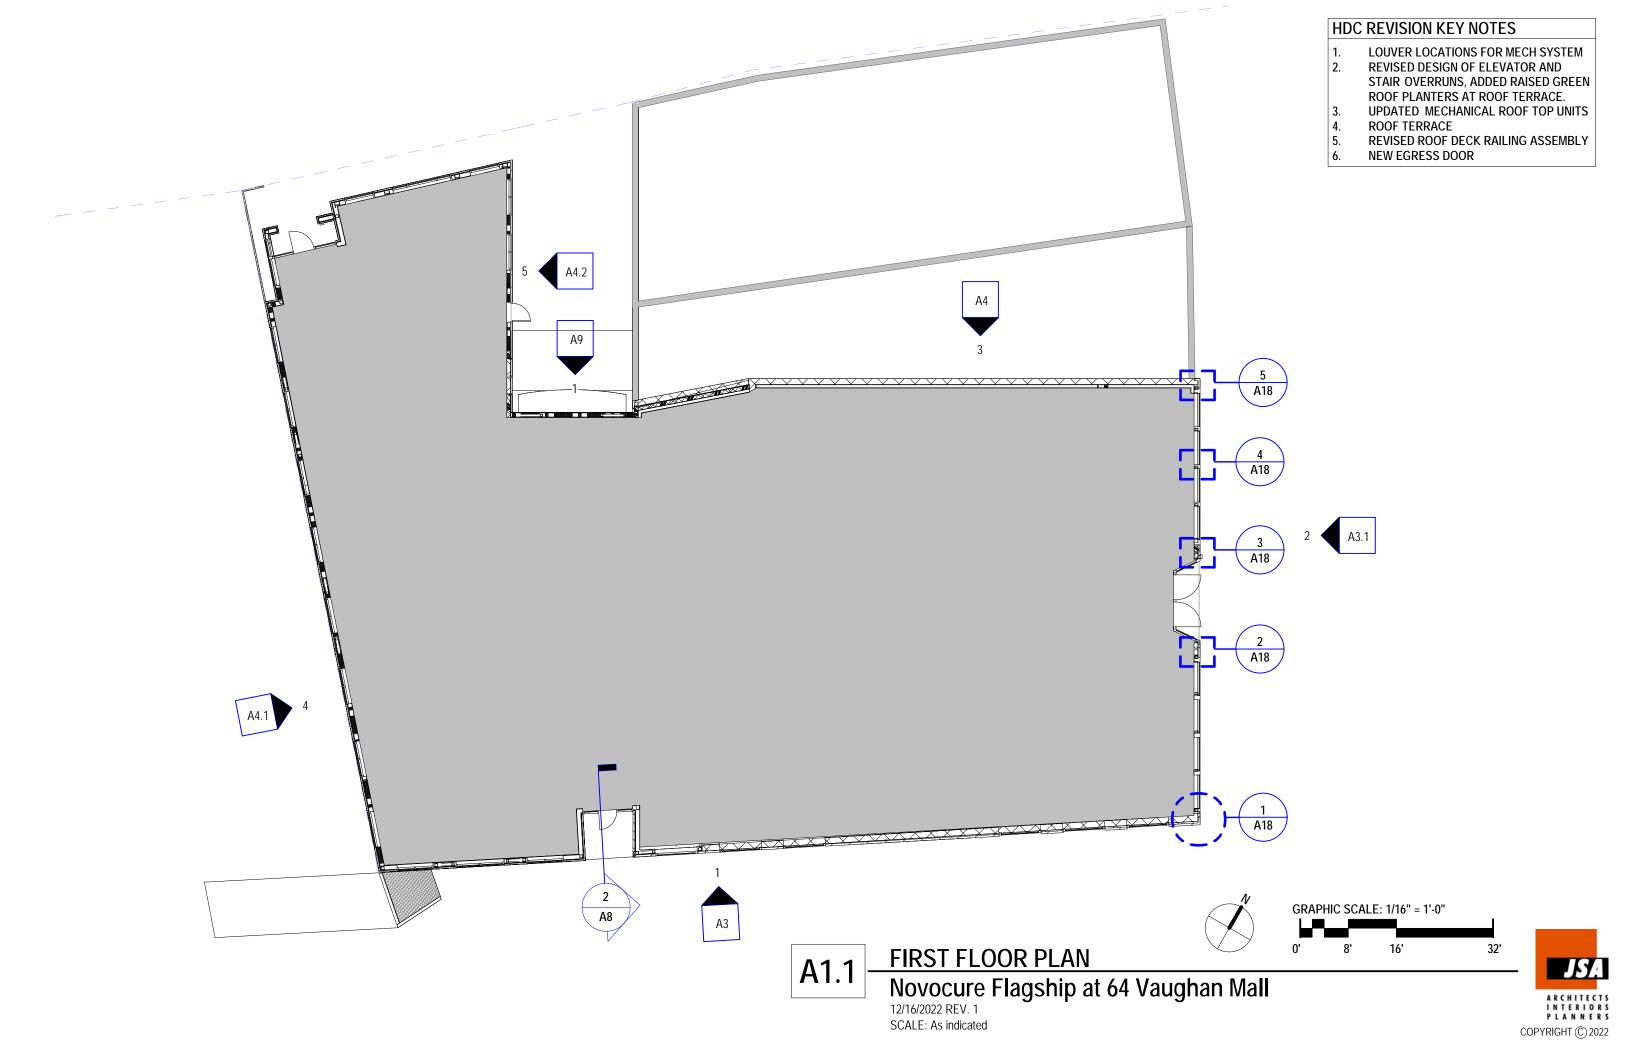

### HDC REVISION KEY NOTES

- 1. LOUVER LOCATIONS FOR MECH SYSTEM
- 2. REVISED DESIGN OF ELEVATOR AND STAIR OVERRUNS, ADDED RAISED GREEN ROOF PLANTERS AT ROOF TERRACE.
- 3. UPDATED MECHANICAL ROOF TOP UNITS
- 4. ROOF TERRACE
- 5. REVISED ROOF DECK RAILING ASSEMBLY
- 6. NEW EGRESS DOOR