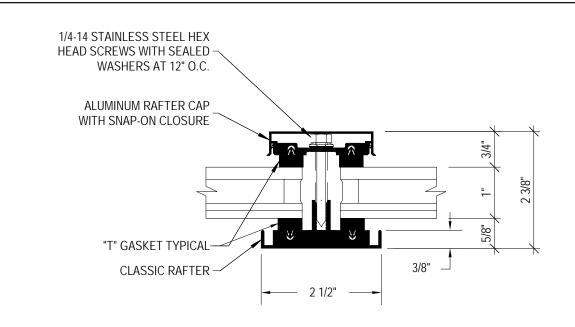

ROOF DETAIL - SKYLIGHT RAFTER SECTION

6" = 1'-0"

"T" GASKET

1 ROOF DETAIL - SKYLIGHT SILL SECTION

A17

**DETAILS** 

Novocure Flagship at 64 Vaughan Mall

A18