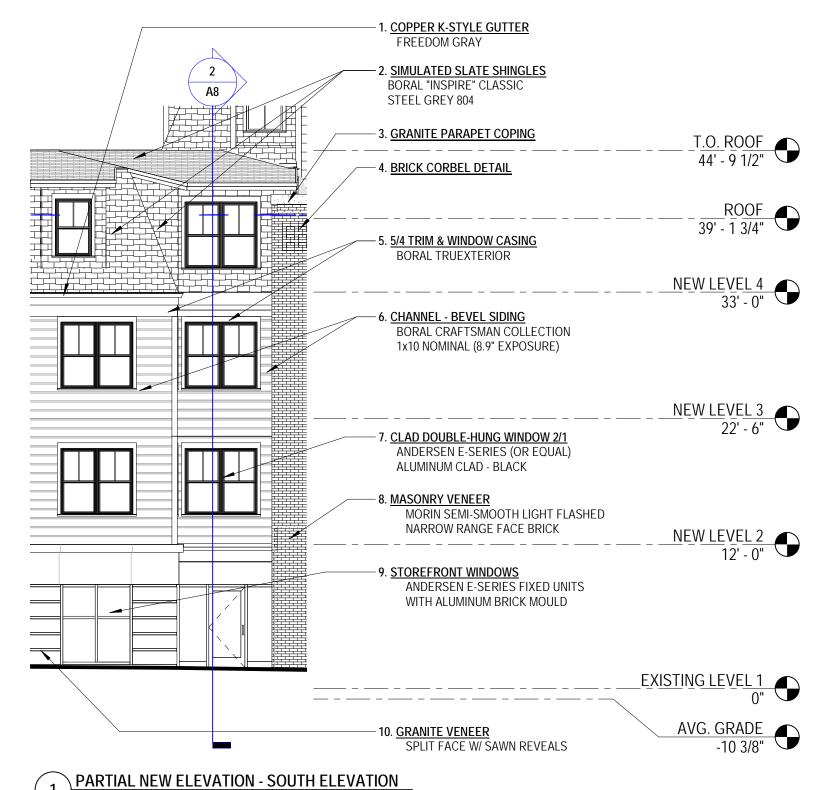

# **EXTERIOR ELEVATION - MATERIAL LEGEND**

Novocure Flagship at 64 Vaughan Mall GRAPI

- I. LOUVER LOCATIONS FOR MECH SYSTEM
- 2. REVISED DESIGN OF ELEVATOR AND STAIR OVERRUNS, ADDED RAISED GREEN ROOF PLANTERS AT ROOF TERRACE.
- 3. UPDATED MECHANICAL ROOF TOP UNITS
- 4. ROOF TERRACE
- 5. REVISED ROOF DECK RAILING ASSEMBLY
- 6. NEW EGRESS DOOR

# **EXTERIOR ELEVATION - MATERIAL LEGEND**

Novocure Flagship at 64 Vaughan Mall

- LOUVER LOCATIONS FOR MECH SYSTEM
   REVISED DESIGN OF ELEVATOR AND STAIR OVERRUNS, ADDED RAISED GREEN
- ROOF PLANTERS AT ROOF TERRACE.
  UPDATED MECHANICAL ROOF TOP UNITS
- 4. ROOF TERRACE
- 5. REVISED ROOF DECK RAILING ASSEMBLY
- 6. NEW EGRESS DOOR

# **EXTERIOR ELEVATION - MATERIAL LEGEND**

Novocure Flagship at 64 Vaughan Mall

- 1. LOUVER LOCATIONS FOR MECH SYSTEM
- 2. REVISED DESIGN OF ELEVATOR AND STAIR OVERRUNS, ADDED RAISED GREEN ROOF PLANTERS AT ROOF TERRACE.
- 3. UPDATED MECHANICAL ROOF TOP UNITS
- I. ROOF TERRACE
- 5. REVISED ROOF DECK RAILING ASSEMBLY
- NEW EGRESS DOOR

**EXTERIOR ELEVATION - MATERIAL LEGEND** 

Novocure Flagship at 64 Vaughan Mall

12/16/2022 REV. 1 SCALE: As indicated

**A9** 

- 1. LOUVER LOCATIONS FOR MECH SYSTEM
- 2. REVISED DESIGN OF ELEVATOR AND STAIR OVERRUNS, ADDED RAISED GREEN ROOF PLANTERS AT ROOF TERRACE.
- UPDATED MECHANICAL ROOF TOP UNITS
- 4. ROOF TERRACE
- 5. REVISED ROOF DECK RAILING ASSEMBLY
- 6. NEW EGRESS DOOR