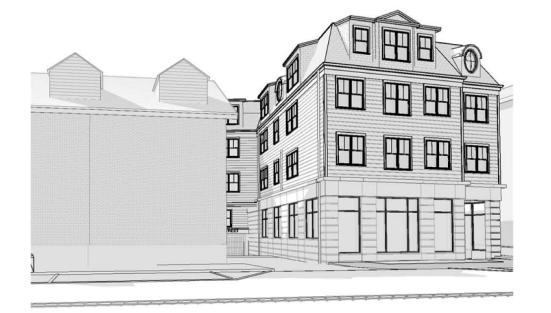

ENLARGED VAUGHAN MALL VIEW 01

A5.4 ENLARGED VAUGHAN MALL VIEW

Novocure Flagship at 64 Vaughan Mall

- 1. LOUVER LOCATIONS FOR MECH SYSTEM
- 2. REVISED DESIGN OF ELEVATOR AND STAIR OVERRUNS, ADDED RAISED GREEN ROOF PLANTERS AT ROOF TERRACE.
- 3. UPDATED MECHANICAL ROOF TOP UNITS
- 4. ROOF TERRACE
- 5. REVISED ROOF DECK RAILING ASSEMBLY
- 6. NEW EGRESS DOOR