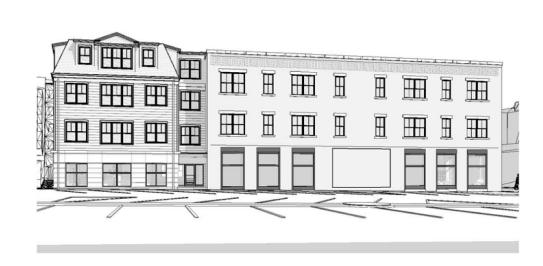

# PREVIOUSLY SUBMITTED ON 11/19/2021

A4.2

**EXTERIOR ELEVATIONS** 

**64 Vaughan Mall** - PREVIOUSLY SUBMITTED ON 11/19/2021

A4.2

**EXTERIOR ELEVATIONS** 

Novocure Flagship at 64 Vaughan Mall

HANOVER STREET VIEW 01