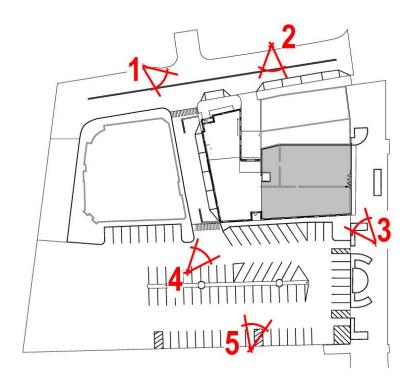

### HDC REVISION KEY NOTES

- 1. LOUVER LOCATIONS FOR MECH SYSTEM
- 2. REVISED DESIGN OF ELEVATOR AND STAIR OVERRUNS, ADDED RAISED GREEN ROOF PLANTERS AT ROOF TERRACE.
- 3. UPDATED MECHANICAL ROOF TOP UNITS
- 4. ROOF TERRACE
- 5. REVISED ROOF DECK RAILING ASSEMBLY
- 6. NEW EGRESS DOOR

- 1. LOUVER LOCATIONS FOR MECH SYSTEM
- 2. REVISED DESIGN OF ELEVATOR AND STAIR OVERRUNS, ADDED RAISED GREEN ROOF PLANTERS AT ROOF TERRACE.
- 3. UPDATED MECHANICAL ROOF TOP UNITS
- I. ROOF TERRACE
- 5. REVISED ROOF DECK RAILING ASSEMBLY
- 6. NEW EGRESS DOOR

- 1. LOUVER LOCATIONS FOR MECH SYSTEM
- 2. REVISED DESIGN OF ELEVATOR AND STAIR OVERRUNS, ADDED RAISED GREEN ROOF PLANTERS AT ROOF TERRACE.
- 3. UPDATED MECHANICAL ROOF TOP UNITS
- ROOF TERRACE
- 5. REVISED ROOF DECK RAILING ASSEMBLY
- 6. NEW EGRESS DOOR