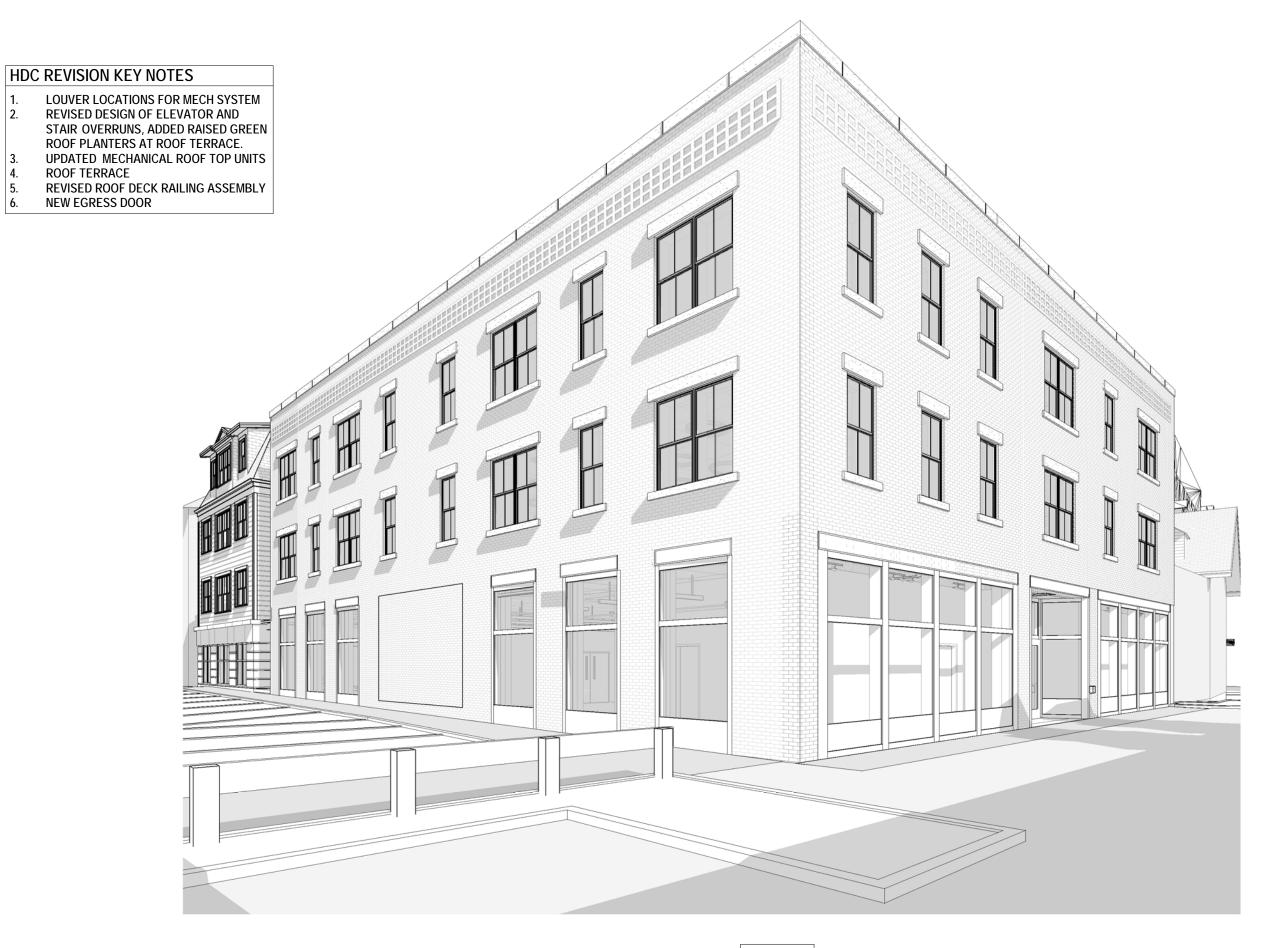

# **VIEW FROM VAUGHN MALL** A12

Novocure Flagship at 64 Vaughan Mall
12/16/2022 REV. 1
SCALE: 1" = 100'-0"

PREVIOUSLY SUBMITTED ON 11/19/2021

A13.A-

Novocure Flagship at 64 Vaughan Mall
12/16/2022 REV. 1
SCALE:

# **VIEW FROM HANOVER STREET**

Novocure Flagship at 64 Vaughan Mall
12/16/2022 REV. 1
SCALE: 1" = 100'-0"