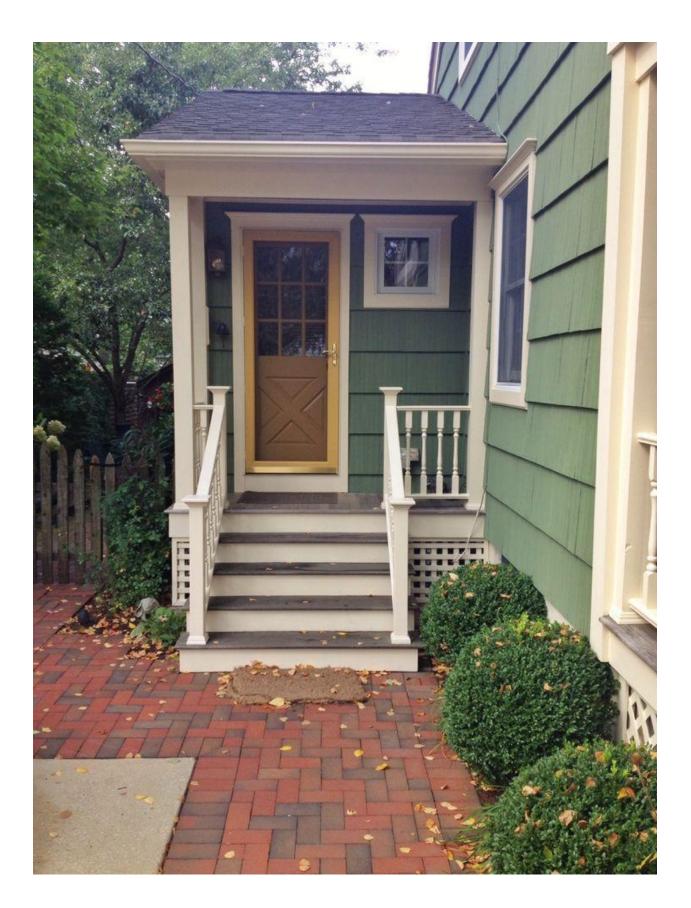

### Walton Improvements

\*Bulkhead replacement.

\*Addition of AC unit with placement and screening.

\*Window addition. Changed from the previous meeting to two windows.

\*Stairs to be rebuilt and moved to the face center.

#### **Rear View AC with Screening**

Rheem AC location in the left rear corner of the house. The AC unit cannot be put under stairs. There is not enough space between the ground level and landing of the existing stairs or new stairs to pass code. The bulkhead and the gas meter on the right rear corner of the home is not an option as it prevents required setbacks of the unit from the home.

\*\*\* Screening of this unit would be a natural screening of a row of dwarf spruce.

## **Replace Existing Stairs**

Existing stairs are positioned to the side. They are in need of repair. There are several pipes coming out into the stairway. Replacement of stairs with positioning the stairs to come out straight out into the yard. Materials will be wood and composite materials painted to blend in nicely with the home.

\*\*\*\* Gas Furnace Vent, and other plumbing. You can see here the damage to the stairs as well as a few pieces of lower siding.