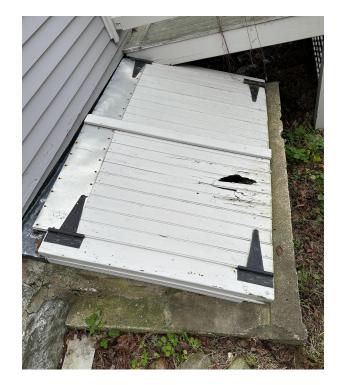

Existing Rotting/Leaking Bulkhead

## To Be Rebuilt Using Composite Material Aztek