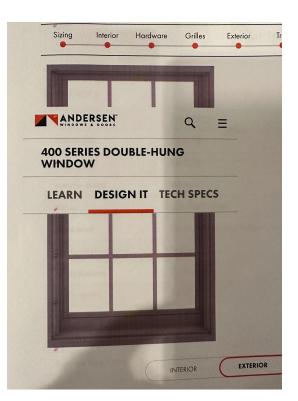

#### **Existing Window**

Replacement Window Anderson

Anderson 400 Series

Wood interior Exterior Wood Covered By Vinyl Divided Lights Low E glass Exterior and Interior wood grills.

5 foot wide by 4 feet tall Made up of two windows joined by a mullon.