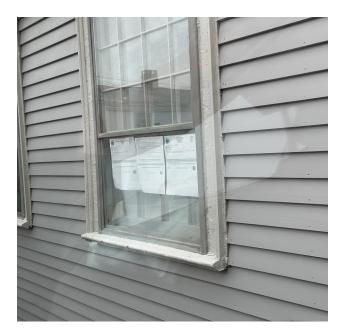

#### **Existing Window**

Replacement Window Anderson

Anderson 400 Series

Wood interior Exterior Wood Covered By Vinyl Divided Lights Low E glass Exterior and Interior wood grills.

5 foot wide by 4 feet tall Made up of two windows joined by a mullon.

## **New Stair Renditions**

Rebult to fit the style of the house using wood and composite material to be painted.

Replacement in Kind of Existing Storm Windows

Broken Glass, poor quality, and inefficient.