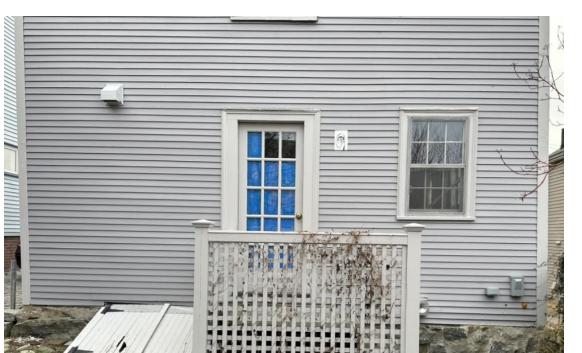

### Walton Improvements

\*Bulkhead replacement.

\*Addition of AC unit with placement and screening.

\*Window addition. Changed from the previous meeting to two windows.

\*Stairs to be rebuilt and moved to the face center.

#### **Rear View AC with Screening**

Rheem AC location in the left rear corner of the house. The AC unit cannot be put under stairs. There is not enough space between the ground level and landing of the existing stairs or new stairs to pass code. The bulkhead and the gas meter on the right rear corner of the home is not an option as it prevents required setbacks of the unit from the home.

## **Replace Existing Stairs**

Existing stairs are positioned to the side. They are in need of repair. There are several pipes coming out into the stairway. Replacement of stairs with positioning the stairs to come out straight out into the yard. Materials will be wood and composite materials painted to blend in nicely with the home.