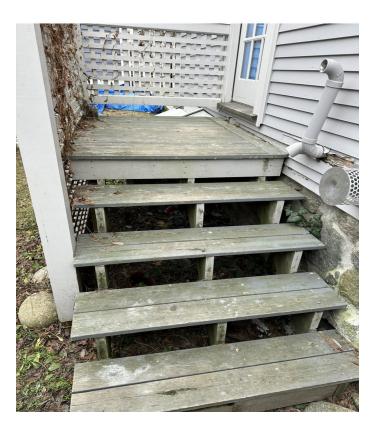

## **Replace Existing Stairs**

Existing stairs are positioned to the side. They are in need of repair. There are several pipes coming out into the stairway. Replacement of stairs with positioning the stairs to come out straight out into the yard. Materials will be wood and composite materials painted to blend in nicely with the home.

\*\*\*\* Gas Furnace Vent, and other plumbing. You can see here the damage to the stairs as well as a few pieces of lower siding.