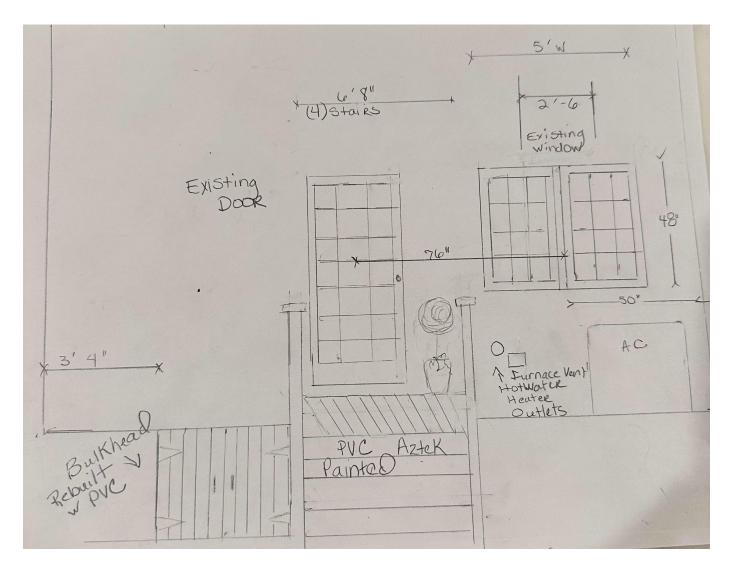

### Walton Improvements

\*Bulkhead replacement.

\*Addition of AC unit with placement and screening.

\*Window addition. Changed from the previous meeting to two windows.

\*Stairs to be rebuilt and moved to the face center.

#### **Rear View AC with Screening**

Rheem AC location in the left rear corner of the house. The AC unit cannot be put under stairs. There is not enough space between the ground level and landing of the existing stairs or new stairs to pass code. The bulkhead and the gas meter on the right rear corner of the home is not an option as it prevents required setbacks of the unit from the home.

#### **Existing Window**

Replacement Window Anderson

Anderson 400 Series

Wood interior Exterior Wood Covered By Vinyl Divided Lights Low E glass Exterior and Interior wood grills.

5 foot wide by 4 feet tall Made up of two windows joined by a mullon.

## **Replace Existing Stairs**

Existing stairs are positioned to the side. They are in need of repair. There are several pipes coming out into the stairway. Replacement of stairs with positioning the stairs to come out straight out into the yard. Materials will be wood and composite materials painted to blend in nicely with the home.

\*\*\*\* Gas Furnace Vent, and other plumbing. You can see here the damage to the stairs as well as a few pieces of lower siding.