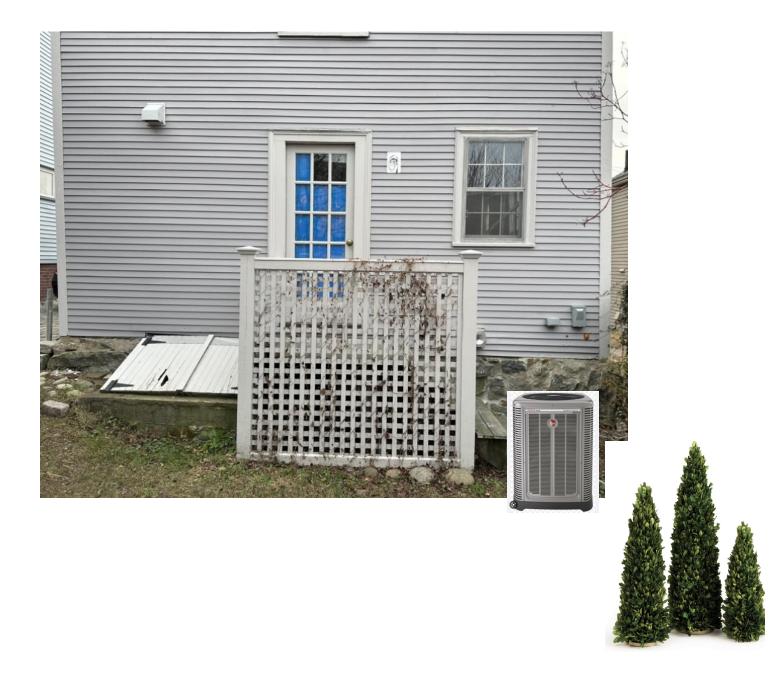

#### **Rear View AC with Screening**

Rheem AC location in the left rear corner of the house. The AC unit cannot be put under stairs. There is not enough space between the ground level and landing of the existing stairs or new stairs to pass code. The bulkhead and the gas meter on the right rear corner of the home is not an option as it prevents required setbacks of the unit from the home.

\*\*\* Screening of this unit would be a natural screening of a row of dwarf spruce.

#### **Existing Window**

Replacement Window Anderson

Anderson 400 Series

Wood interior Exterior Wood Covered By Vinyl Divided Lights Low E glass Exterior and Interior wood grills.

5 foot wide by 4 feet tall Made up of two windows joined by a mullon.