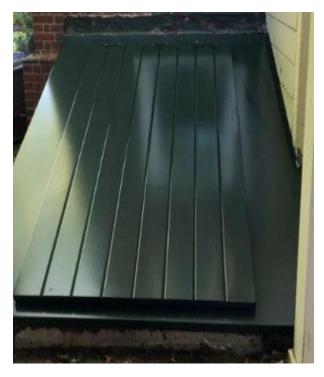

## To Be Rebuilt Using Composite Material Aztek

## **New Stair Renditions**

Rebult to fit the style of the house using wood and composite material to be painted.

Replacement in Kind of Existing Storm Windows

Broken Glass, poor quality, and inefficient.