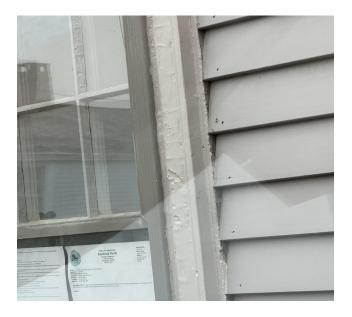

#### **Existing Window**

Replacement Window Anderson

Anderson 400 Series

Wood interior Exterior Wood Covered By Vinyl Divided Lights Low E glass Exterior and Interior wood grills.

5 foot wide by 4 feet tall Made up of two windows joined by a mullon.

## **New Stair Renditions**

Rebult to fit the style of the house using wood and composite material to be painted.

Replacement in Kind of Existing Storm Windows

Broken Glass, poor quality, and inefficient.