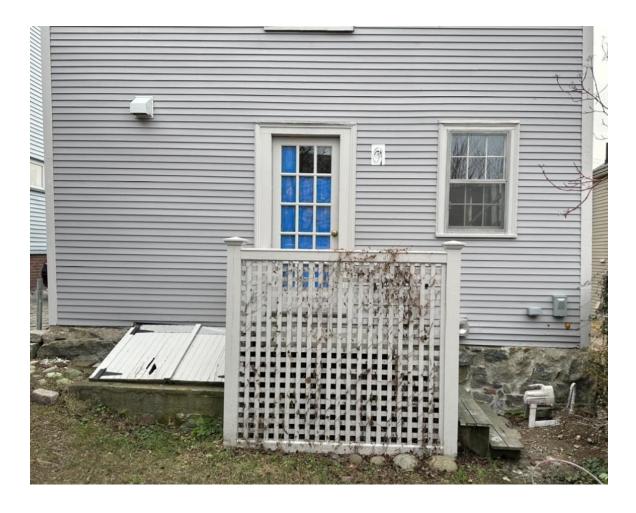

### Walton Improvements

\*Bulkhead replacement.

\*Addition of AC unit with placement and screening.

\*Window addition. Changed from the previous meeting to two windows.

\*Stairs to be rebuilt and moved to the face center.

#### **Rear View AC with Screening**

Rheem AC location in the left rear corner of the house. The AC unit cannot be put under stairs. There is not enough space between the ground level and landing of the existing stairs or new stairs to pass code. The bulkhead and the gas meter on the right rear corner of the home is not an option as it prevents required setbacks of the unit from the home.

## **Replace Existing Stairs**

Existing stairs are positioned to the side. They are in need of repair. There are several pipes coming out into the stairway. Replacement of stairs with positioning the stairs to come out straight out into the yard. Materials will be wood and composite materials painted to blend in nicely with the home.