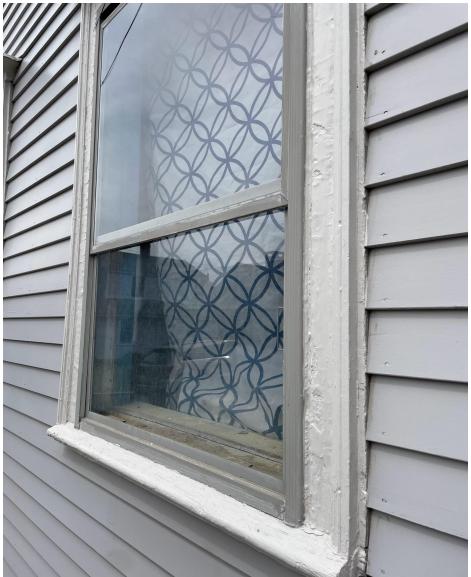

#### **Existing Window**

Replacement Window Anderson

Anderson 400 Series

Wood interior Exterior Wood Covered By Vinyl Divided Lights Low E glass Exterior and Interior wood grills.

5 foot wide by 4 feet tall Made up of two windows joined by a mullon.

## **New Stair Renditions**

Rebult to fit the style of the house using wood and composite material to be painted.

Replacement in Kind of Existing Storm Windows

Broken Glass, poor quality, and inefficient.