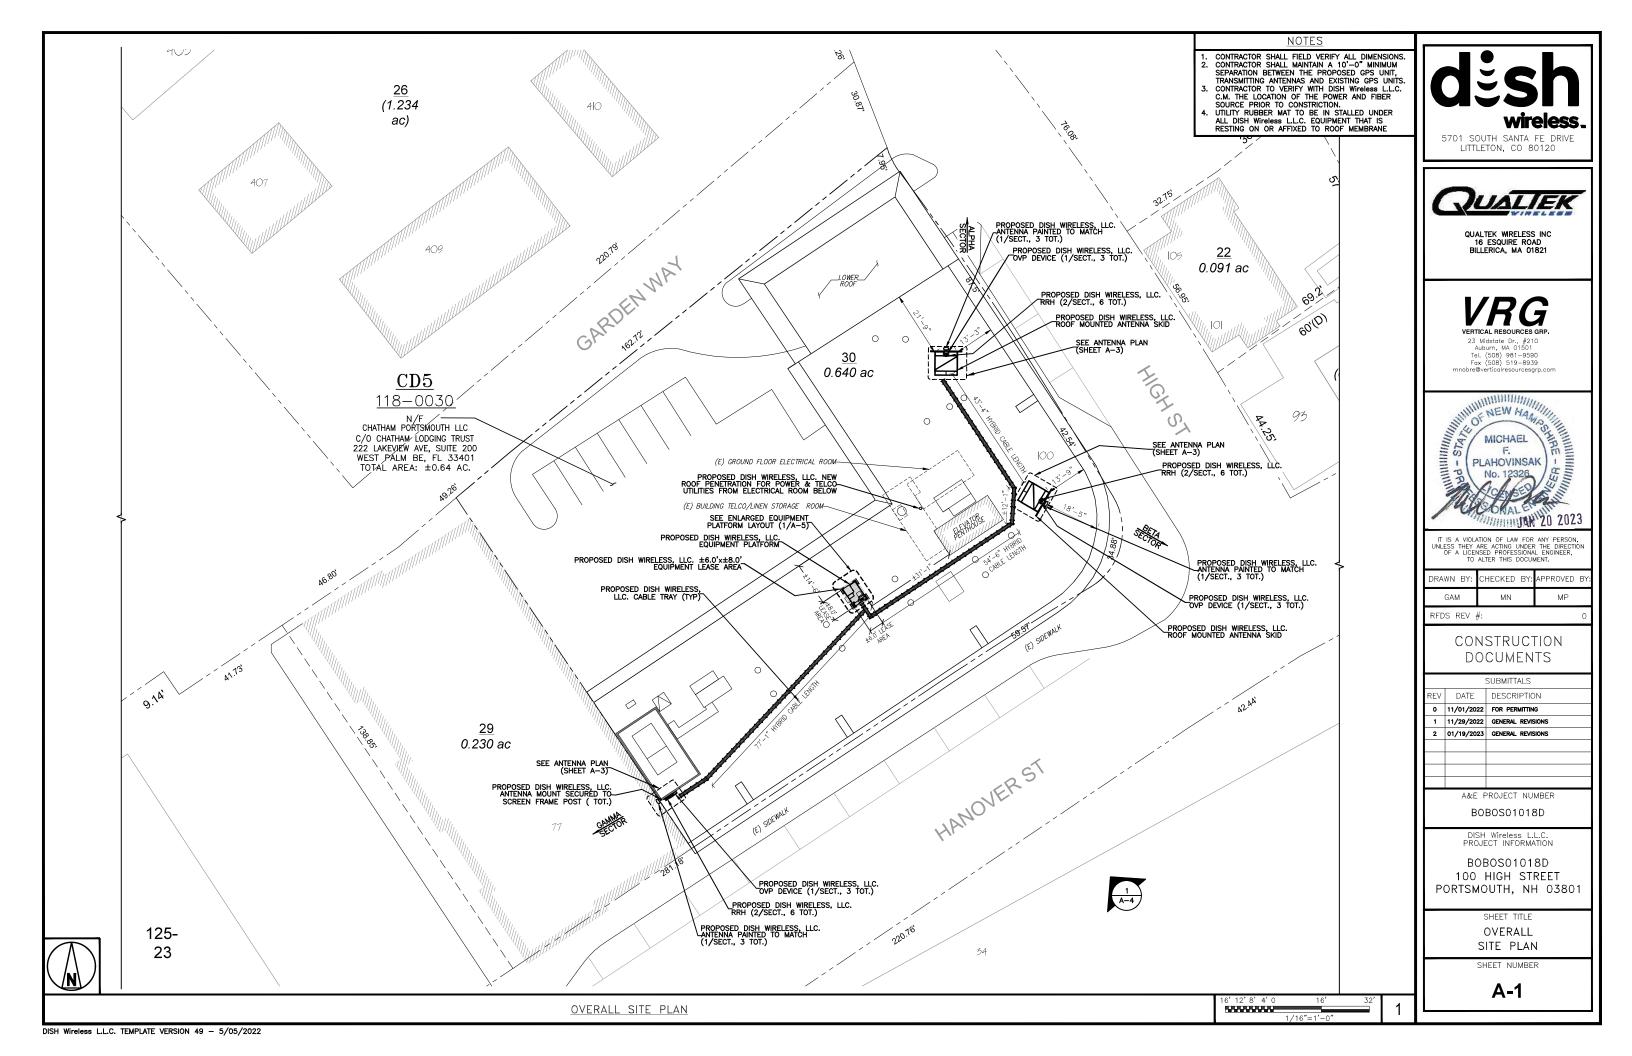

January 24, 2023

Dish Wireless Site ID: BOBOS01018D

AT&T Site Address: 100 High St, Portsmouth, NH

Changes to Application:

- -Alpha and Beta antennas moved further back from edge of roof and sight line from street view. Any further back would impede on the antenna signal.
- -Gamma antenna could not be moved back on the proposed sled mount. Can keep as is or mount it to the screen frame as shown below.

- -Elevation has been updated to show the slope of the building.
- -'Paint to Match' has been added to each antenna to ensure the antennas will blend in with the building.

Sincerely,

Meagan Beausoleil

Meagan Beausoleil Site Acquisition Specialist I

### SHEET INDEX SHEET NO. SHEET TITLE TITLE SHEET OVERALL SITE PLAN A-1 A-2 ANTENNA PLAN LAYOUT AND SCHEDULE SOUTH EAST BUILDING ELEVATION A-3 EQUIPMENT PLATFORM AND H-FRAME DETAILS A-4 A-5 EQUIPMENT DETAILS FOUIPMENT DETAILS A-6 EQUIPMENT DETAILS A-7 E-1 ELECTRICAL/FIBER ROUTE PLAN AND NOTES E-2 DETAILS ONE-LINE DIAGRAM & PANEL SCHEDULE E-3 GROUNDING PLANS AND NOTES G-1 G-2 GROUNDING DETAILS G-3 GROUNDING DETAILS PF\_1 RE CABLE COLOR CODE LEGEND AND ABBREVIATIONS GN-1 GN-2 RE SIGNAGE GN-3 GENERAL NOTES GN-4 GENERAL NOTES GN-5 GENERAL NOTES

### SCOPE OF WORK

THIS IS NOT AN ALL INCLUSIVE LIST. CONTRACTOR SHALL UTILIZE SPECIFIED EQUIPMENT PART OR ENGINEER APPROVED EQUIPMENT. CONTRACTOR SHALL VERIFY ALL NEEDED EQUIPMENT TO PROVIDE A FUNCTIONAL SITE. THE PROJECT GENERALLY CONSISTS OF THE FOLLOWING:

### SECTOR SCOPE OF WORK:

- INSTALL (3) PROPOSED PANEL ANTENNAS PAINTED TO MATCH (1 PER SECTOR)
  INSTALL (2) PROPOSED SLED MOUNTS
  INSTALL PROPOSED JUMPERS
- INSTALL (6) PROPOSED RRUS (2 PER SECTOR)
- INSTALL (3) PROPOSED OVER VOLTAGE PROTECTION DEVICE (OVP) (1 PER SECTOR)
- INSTALL (3) PROPOSED HYBRID CABLES (1 PER SECTOR)

### ROOFTOP SCOPE OF WORK:

- INSTALL (1) PROPOSED METAL PLATFORM WITH H-FRAME
  INSTALL (1) PROPOSED CABLE LADDER TRAY OR CABLE TRAY
- INSTALL PROPOSED FOLLIPMENT CARINET
- INSTALL (1) PROPOSED POWER CONDUIT
- PROPOSED TELCO CONDUIT
- INSTALL (1) PROPOSED NEMA 3 TELCO-FIBER BOX
- INSTALL PROPOSED CONDUIT SLEEPERS

# TOWER TYPE:

COUNTY:

PROPERTY OWNER:

TOWER CO SITE ID:

ROCKINGHAM

SITE INFORMATION

CHATHAM PORTSMOUTH LLC

C/O CHATHAM LODGING TRUST

WEST PALM BE, FL 33401

LATITUDE (NAD 83): 43.077878

ZONING JURISDICTION: CITY OF PORTSMOUTH

ZONING DISTRICT: CD5

PARCEL NUMBER:

100 HIGH ST.

NO SCALE

POWER COMPANY: EVERSOURCE

PROPERTY OWNER ADDRESS: 222 LAKEVIEW AVE, SUITE 200

**DIRECTIONS** 

DIRECTIONS FROM BOSTON LOGAN AIRPORT: FROM BOSTON TAKE RT-1A NORTH. STAY STRAIGHT ONTO RT-60 NORTH. MERGE ONTO RT-1 NORTH. MERGE ONTO

I-95 NORTH. TAKE I-95 NORTH EXIT FOR WOODBURY AVE. TURN RIGHT ONTO

MAPLEWOOD AVE. TURN LEFT ONTO HANOVER ST. BUILDING WILL BE ON LEFT AT

VICINITY MAP

WOODBURY AVE. STAYR RIGHT TOWARDS US1 BYPASS. TAKE FIRST EXIT FOR

118-0030

ROOF TOP

43° 4' 40.36" N LONGITUDE (NAD 83): 70° 45' 35.41" W -70.759836