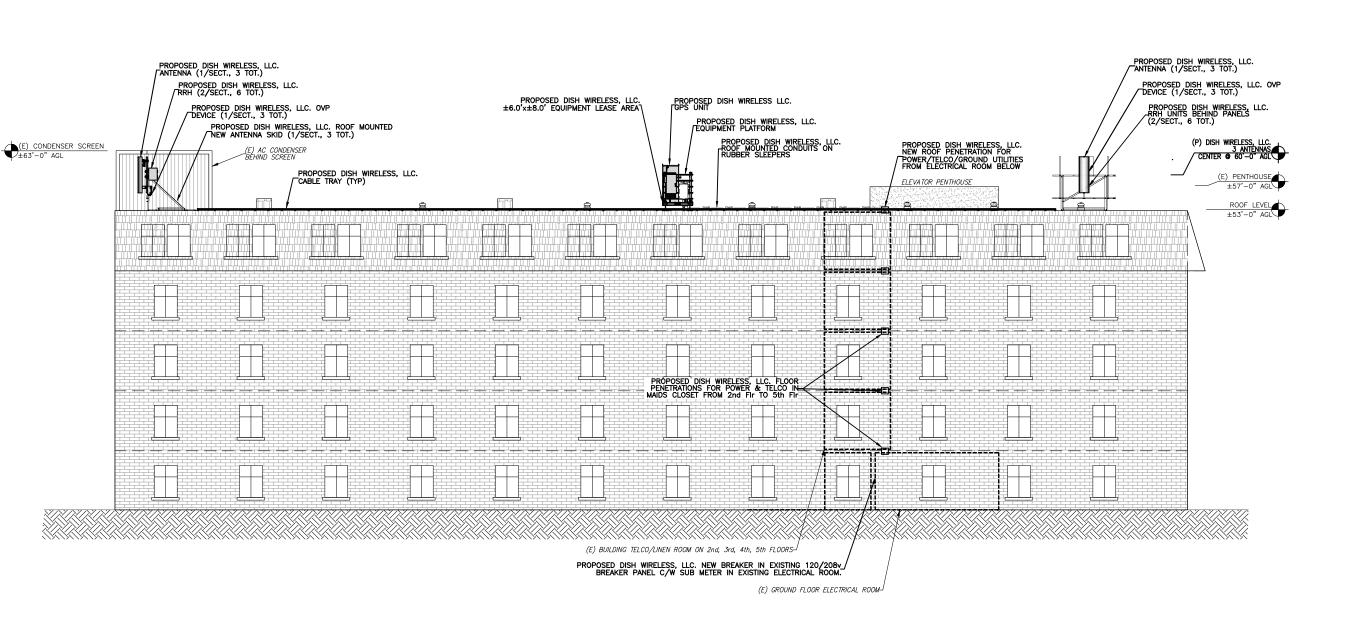

B0B0S01018D

DISH Wireless L.L.C. PROJECT INFORMATION

B0B0S01018D 100 HIGH STREET PORTSMOUTH, NH 03801

> SHEET TITLE SOUTH EAST ELEVATION

SHEET NUMBER

**A-3** 

BUILDING SOUTH EAST ELEVATION

### NOTES

- . CONTRACTOR SHALL FIELD VERIFY ALL DIMENSIONS.
- CONTRACTOR SHALL MAINTAIN A 10'-0" MINIMUM SEPARATION BETWEEN THE PROPOSED GPS UNIT, TRANSMITTING ANTENNAS AND EXISTING GPS UNITS.

5701 SOUTH SANTA FE DRIVE LITTLETON, CO 80120

BOBOSO1018D

DISH Wireless L.L.C. PROJECT INFORMATION

BOBOS01018D 100 HIGH STREET PORTSMOUTH, NH 03801

SHEET TITLE
SOUTH EAST
ELEVATION

SHEET NUMBER

**A-3** 