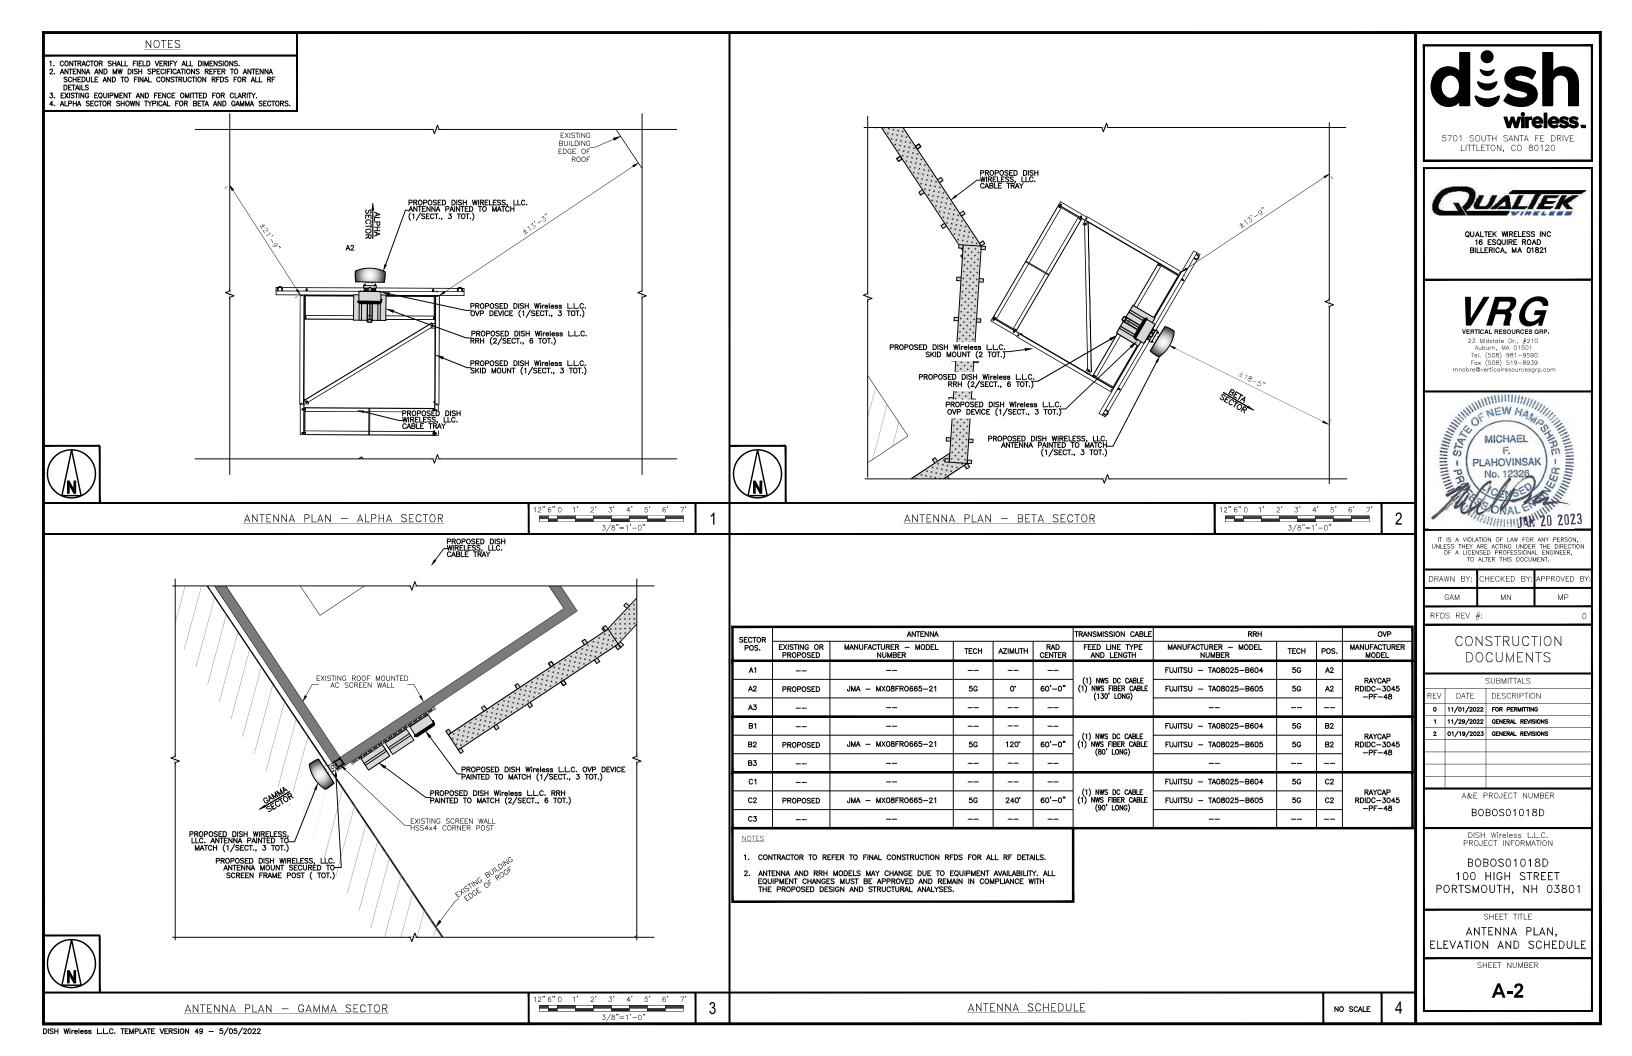

January 24, 2023

Dish Wireless Site ID: BOBOS01018D

AT&T Site Address: 100 High St, Portsmouth, NH

Changes to Application:

- -Alpha and Beta antennas moved further back from edge of roof and sight line from street view. Any further back would impede on the antenna signal.
- -Gamma antenna could not be moved back on the proposed sled mount. Can keep as is or mount it to the screen frame as shown below.

- -Elevation has been updated to show the slope of the building.
- -'Paint to Match' has been added to each antenna to ensure the antennas will blend in with the building.

Sincerely,

Meagan Beausoleil

Meagan Beausoleil Site Acquisition Specialist I

### SECTOR SCOPE OF WORK:

- INSTALL (3) PROPOSED PANEL ANTENNAS PAINTED TO MATCH (1 PER SECTOR)
  INSTALL (2) PROPOSED SLED MOUNTS
  INSTALL PROPOSED JUMPERS
- INSTALL (6) PROPOSED RRUS (2 PER SECTOR)
- INSTALL (3) PROPOSED OVER VOLTAGE PROTECTION DEVICE (OVP) (1 PER SECTOR)
- INSTALL (3) PROPOSED HYBRID CABLES (1 PER SECTOR)

### ROOFTOP SCOPE OF WORK:

- INSTALL (1) PROPOSED METAL PLATFORM WITH H-FRAME
  INSTALL (1) PROPOSED CABLE LADDER TRAY OR CABLE TRAY
- INSTALL PROPOSED FOLLIPMENT CARINET
- INSTALL (1) PROPOSED POWER CONDUIT
- PROPOSED TELCO CONDUIT
- INSTALL (1) PROPOSED NEMA 3 TELCO-FIBER BOX
- INSTALL PROPOSED CONDUIT SLEEPERS