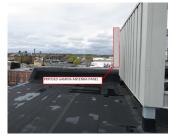

January 24, 2023

Dish Wireless Site ID: BOBOS01018D

AT&T Site Address: 100 High St, Portsmouth, NH

Changes to Application:

- -Alpha and Beta antennas moved further back from edge of roof and sight line from street view. Any further back would impede on the antenna signal.
- -Gamma antenna could not be moved back on the proposed sled mount. Can keep as is or mount it to the screen frame as shown below.

- -Elevation has been updated to show the slope of the building.
- -'Paint to Match' has been added to each antenna to ensure the antennas will blend in with the building.

Sincerely,

Meagan Beausoleil

Meagan Beausoleil Site Acquisition Specialist I