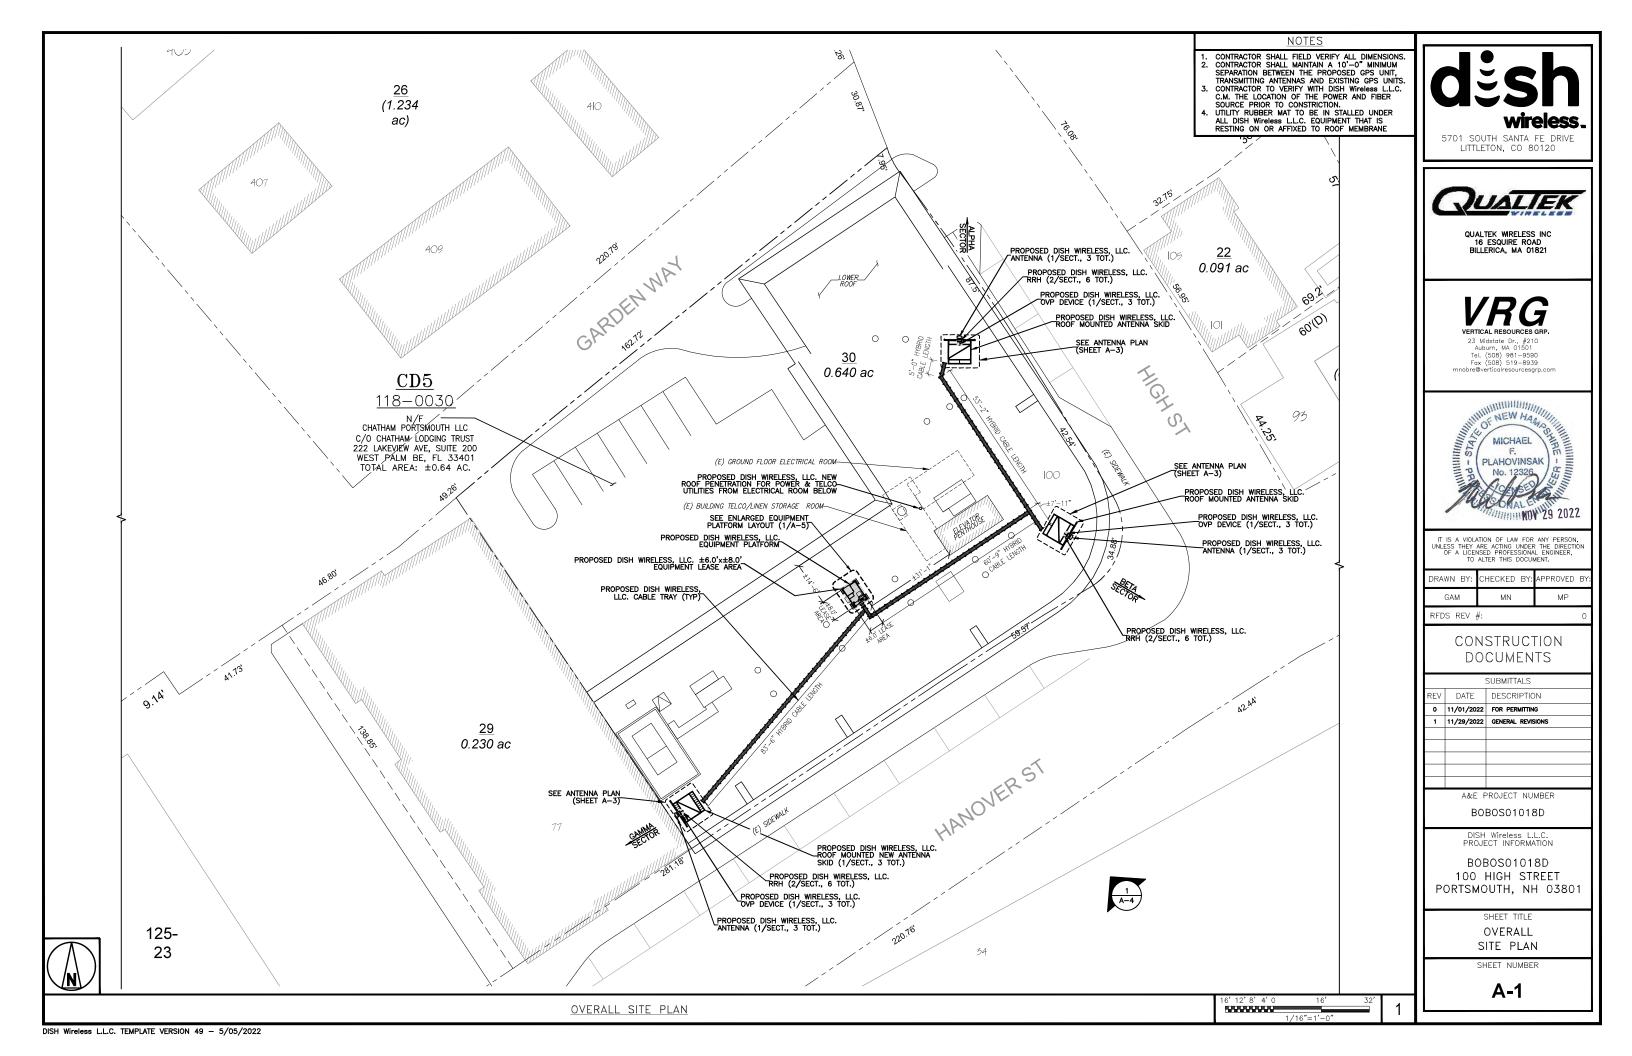

January 24, 2023

Dish Wireless Site ID: BOBOS01018D

AT&T Site Address: 100 High St, Portsmouth, NH

Changes to Application:

- -Alpha and Beta antennas moved further back from edge of roof and sight line from street view. Any further back would impede on the antenna signal.
- -Gamma antenna could not be moved back on the proposed sled mount. Can keep as is or mount it to the screen frame as shown below.

- -Elevation has been updated to show the slope of the building.
- -'Paint to Match' has been added to each antenna to ensure the antennas will blend in with the building.

Sincerely,

Meagan Beausoleil

Meagan Beausoleil Site Acquisition Specialist I

### SHEET INDEX SHEET NO. SHEET TITLE TITLE SHEET OVERALL SITE PLAN A-1 A-2 ANTENNA PLAN LAYOUT AND SCHEDULE SOUTH EAST BUILDING ELEVATION A-3 EQUIPMENT PLATFORM AND H-FRAME DETAILS A-4 A-5 EQUIPMENT DETAILS FOUIPMENT DETAILS A-6 EQUIPMENT DETAILS A-7 E-1 ELECTRICAL/FIBER ROUTE PLAN AND NOTES E-2 DETAILS ONE-LINE DIAGRAM & PANEL SCHEDULE E-3 GROUNDING PLANS AND NOTES G-1 G-2 GROUNDING DETAILS G-3 GROUNDING DETAILS PF\_1 RE CABLE COLOR CODE LEGEND AND ABBREVIATIONS GN-1 GN-2 RE SIGNAGE GN-3 GENERAL NOTES GN-4 GENERAL NOTES GN-5 GENERAL NOTES

### SCOPE OF WORK

THIS IS NOT AN ALL INCLUSIVE LIST. CONTRACTOR SHALL UTILIZE SPECIFIED EQUIPMENT PART OR ENGINEER APPROVED EQUIPMENT. CONTRACTOR SHALL VERIFY ALL NEEDED EQUIPMENT TO PROVIDE A FUNCTIONAL SITE. THE PROJECT GENERALLY CONSISTS OF THE FOLLOWING:

### SECTOR SCOPE OF WORK:

- INSTALL (3) PROPOSED PANEL ANTENNAS PAINTED TO MATCH (1 PER SECTOR)
  INSTALL (2) PROPOSED SLED MOUNTS
  INSTALL PROPOSED JUMPERS
- INSTALL (6) PROPOSED RRUS (2 PER SECTOR)
- INSTALL (3) PROPOSED OVER VOLTAGE PROTECTION DEVICE (OVP) (1 PER SECTOR)
- INSTALL (3) PROPOSED HYBRID CABLES (1 PER SECTOR)

### ROOFTOP SCOPE OF WORK:

- INSTALL (1) PROPOSED METAL PLATFORM WITH H-FRAME
  INSTALL (1) PROPOSED CABLE LADDER TRAY OR CABLE TRAY
- INSTALL PROPOSED FOLLIPMENT CARINET
- INSTALL (1) PROPOSED POWER CONDUIT
- PROPOSED TELCO CONDUIT
- INSTALL (1) PROPOSED NEMA 3 TELCO-FIBER BOX
- INSTALL PROPOSED CONDUIT SLEEPERS

# TOWER TYPE:

COUNTY:

PROPERTY OWNER:

TOWER CO SITE ID:

ROCKINGHAM

SITE INFORMATION

CHATHAM PORTSMOUTH LLC

C/O CHATHAM LODGING TRUST

WEST PALM BE, FL 33401

LATITUDE (NAD 83): 43.077878

ZONING JURISDICTION: CITY OF PORTSMOUTH

ZONING DISTRICT: CD5

PARCEL NUMBER:

100 HIGH ST.

NO SCALE

POWER COMPANY: EVERSOURCE

PROPERTY OWNER ADDRESS: 222 LAKEVIEW AVE, SUITE 200

**DIRECTIONS** 

DIRECTIONS FROM BOSTON LOGAN AIRPORT: FROM BOSTON TAKE RT-1A NORTH. STAY STRAIGHT ONTO RT-60 NORTH. MERGE ONTO RT-1 NORTH. MERGE ONTO

I-95 NORTH. TAKE I-95 NORTH EXIT FOR WOODBURY AVE. TURN RIGHT ONTO

MAPLEWOOD AVE. TURN LEFT ONTO HANOVER ST. BUILDING WILL BE ON LEFT AT

VICINITY MAP

WOODBURY AVE. STAYR RIGHT TOWARDS US1 BYPASS. TAKE FIRST EXIT FOR

118-0030

ROOF TOP

43° 4' 40.36" N LONGITUDE (NAD 83): 70° 45' 35.41" W -70.759836