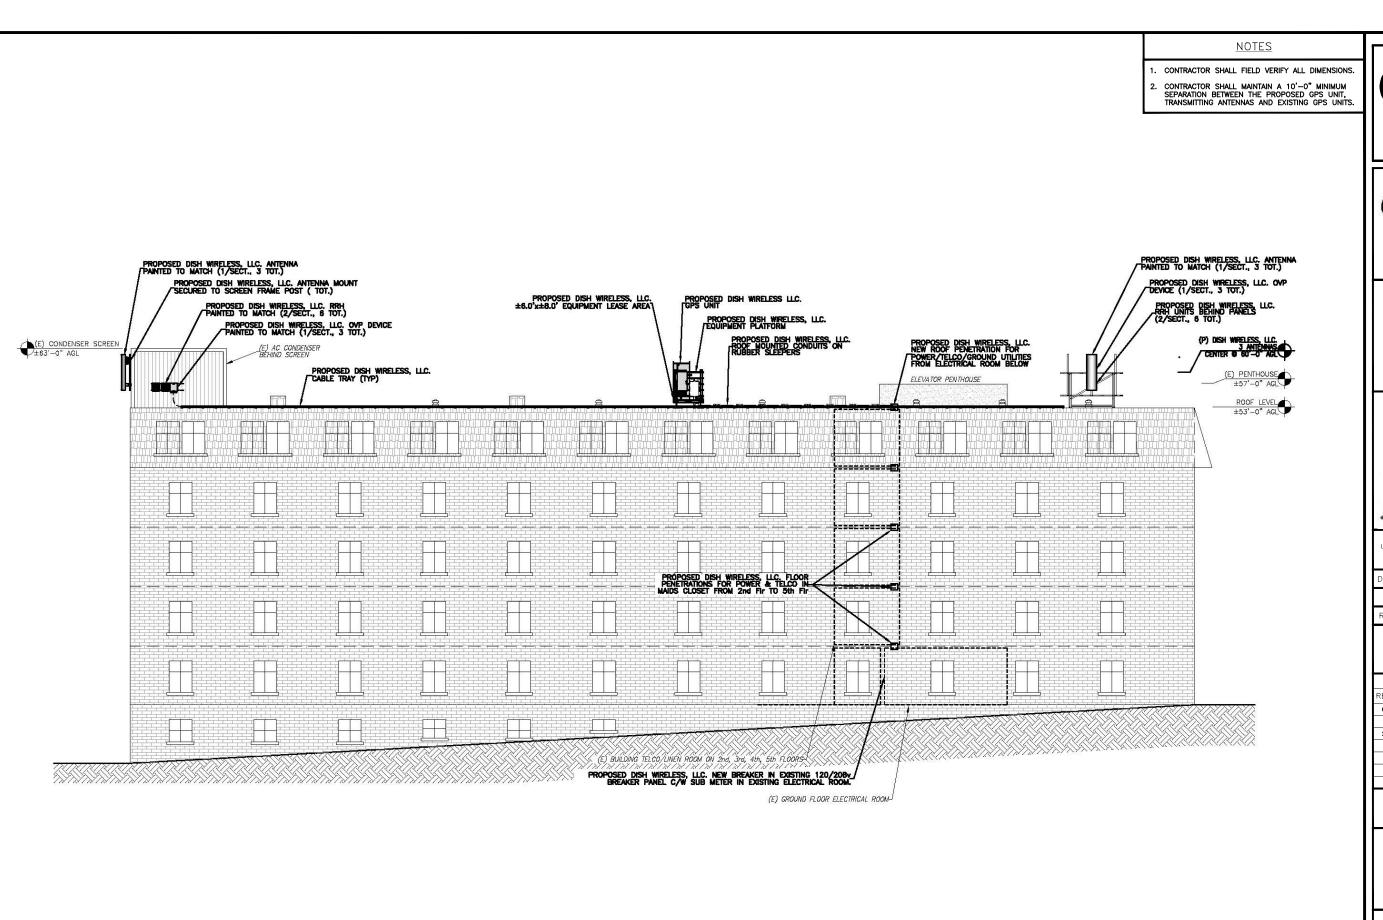

- -Elevation has been updated to show the slope of the building.
- -'Paint to Match' has been added to each antenna to ensure the antennas will blend in with the building.

Sincerely,

Meagan Beausoleil

Meagan Beausoleil Site Acquisition Specialist I

B0B0S01018D

DISH Wireless L.L.C. PROJECT INFORMATION

B0B0S01018D 100 HIGH STREET PORTSMOUTH, NH 03801

> SHEET TITLE SOUTH EAST ELEVATION

SHEET NUMBER

**A-3** 

BUILDING SOUTH EAST ELEVATION

BOBOSO1018D

DISH Wireless L.L.C. PROJECT INFORMATION

BOBOS01018D 100 HIGH STREET PORTSMOUTH, NH 03801

SHEET TITLE
SOUTH EAST
ELEVATION

SHEET NUMBER

**A-3** 