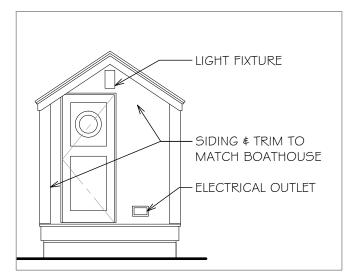

SCALE: 1/4" = 1'-0"

Existing East Elevation

SCALE: 1/4" = 1'-0"

Proposed West Elevation

SCALE: 1/4" = 1'-0"

Proposed East Elevation

SCALE: 1/4" = 1'-0"

'Play House' West Elev.

SCALE: 1/4" = 1'-0"

'Play House' South Elev.

SCALE: 1/4" = 1'-0"

Existing South Elevation

SCALE: 1/8" = 1'-0"

Proposed South Elevation SCALE: 1/4" = 1'-0"

NEW DECK, GUARDRAIL \$ STAIRS AT HIGHER ELEVATION TO MATCH PREVIOUSLY APPROVED/ CONSTRUCT -NEW WORK: NEW WORK: [RAISED TERRACE & STONE STEPS- SEE LANDSCAPE PLAN] [NEW RAISED DECK \$ PIER SYSTEM]