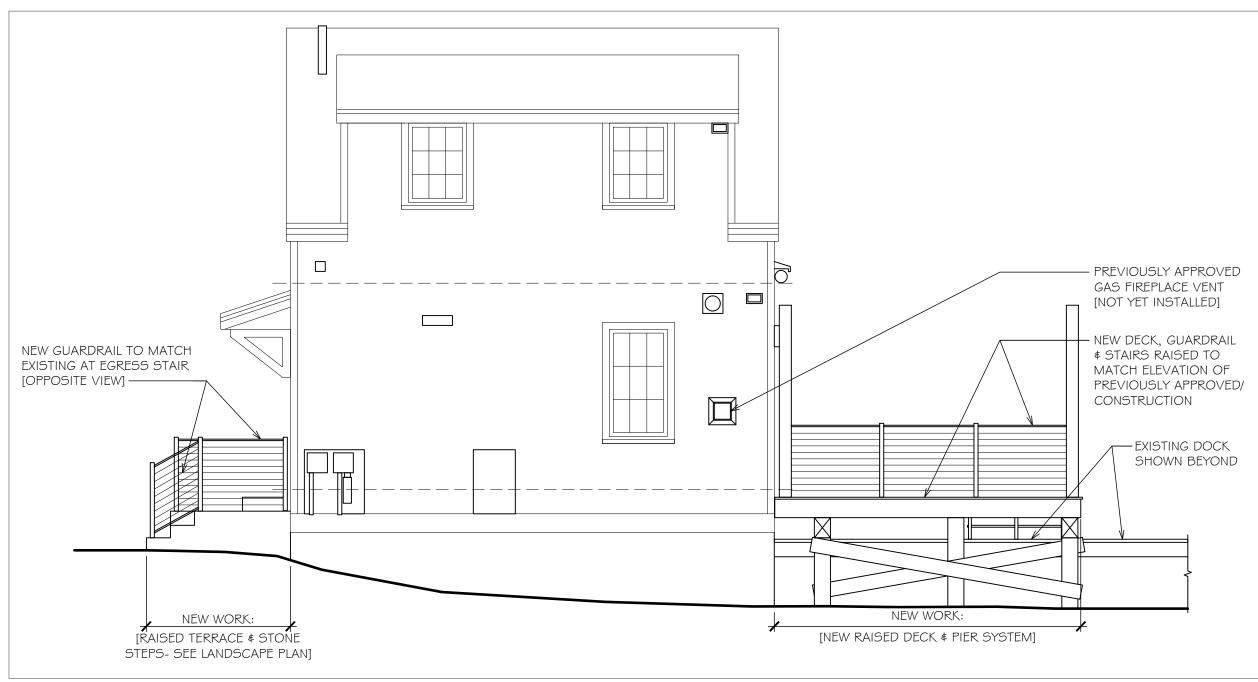

SCALE: 1/4" = 1'-0"

'Play House' South Elev.

SCALE: 1/4" = 1'-0"

Existing South Elevation

SCALE: 1/8" = 1'-0"

Proposed South Elevation SCALE: 1/4" = 1'-0"

NEW DECK, GUARDRAIL \$ STAIRS AT HIGHER ELEVATION TO MATCH PREVIOUSLY APPROVED/ CONSTRUCT -NEW WORK: NEW WORK: [RAISED TERRACE & STONE STEPS- SEE LANDSCAPE PLAN] [NEW RAISED DECK \$ PIER SYSTEM]

Existing North Elevation
SCALE: 1/8" = 1'-0"

Proposed North Elevation

SCALE: 1/8" = 1'-0"

75 Salter Street, Portsmouth, New Hampshire

SCALE: AS NOTED

-NEW GUARDRAIL TO

MATCH EXISTING AT

EGRESS STAIR