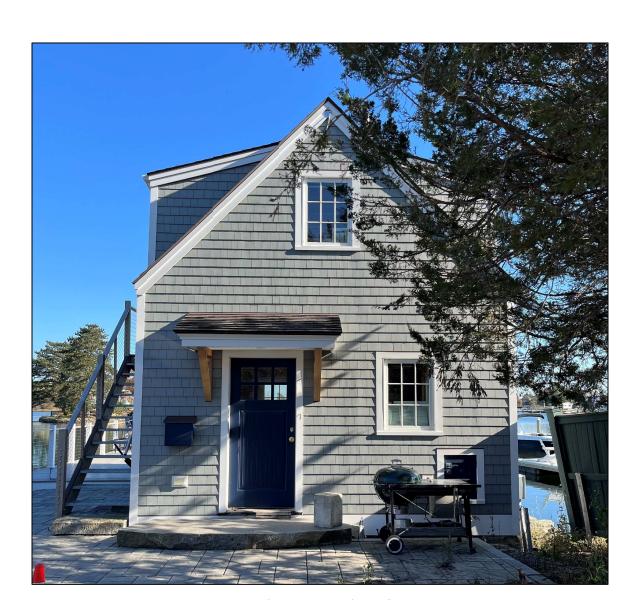

Additionally, the homeowners are re-siding an adjacent, existing Outbuilding, referred to as 'The Playhouse':
-Mechanical aspects of this refurbishment have been identified

SOUTH ELEVATION

NORTH ELEVATION

EAST ELEVATION

WEST ELEVATION

75 Salter Street, Portsmouth, New Hampshire

12.06.23 **SOMMA Studios** 603/766.3760

First Floor Plan w/Proposed Deck & Landscape Features

SCALE: 3/16" = 1'-0"

Existing West Elevation