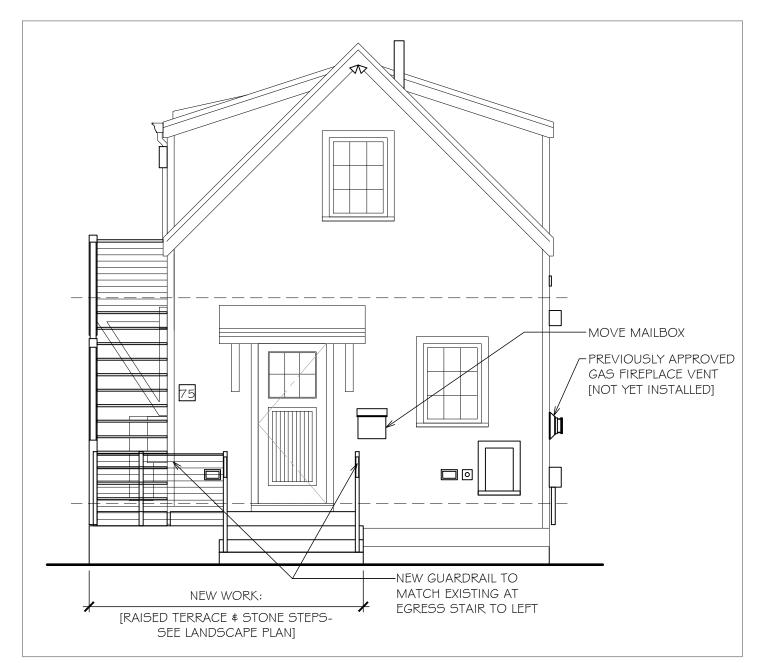

SCALE: 1/4" = 1'-0"

'Play House' South Elev.

SCALE: 1/4" = 1'-0"

Existing South Elevation

SCALE: 1/8" = 1'-0"

Proposed South Elevation SCALE: 1/4" = 1'-0"

NEW DECK, GUARDRAIL \$ STAIRS AT HIGHER ELEVATION TO MATCH PREVIOUSLY APPROVED/ CONSTRUCT -NEW WORK: NEW WORK: [RAISED TERRACE & STONE STEPS- SEE LANDSCAPE PLAN] [NEW RAISED DECK \$ PIER SYSTEM]

Existing North Elevation
SCALE: 1/8" = 1'-0"

Proposed North Elevation

SCALE: 1/8" = 1'-0"

75 Salter Street, Portsmouth, New Hampshire

SCALE: AS NOTED

-NEW GUARDRAIL TO

MATCH EXISTING AT

EGRESS STAIR