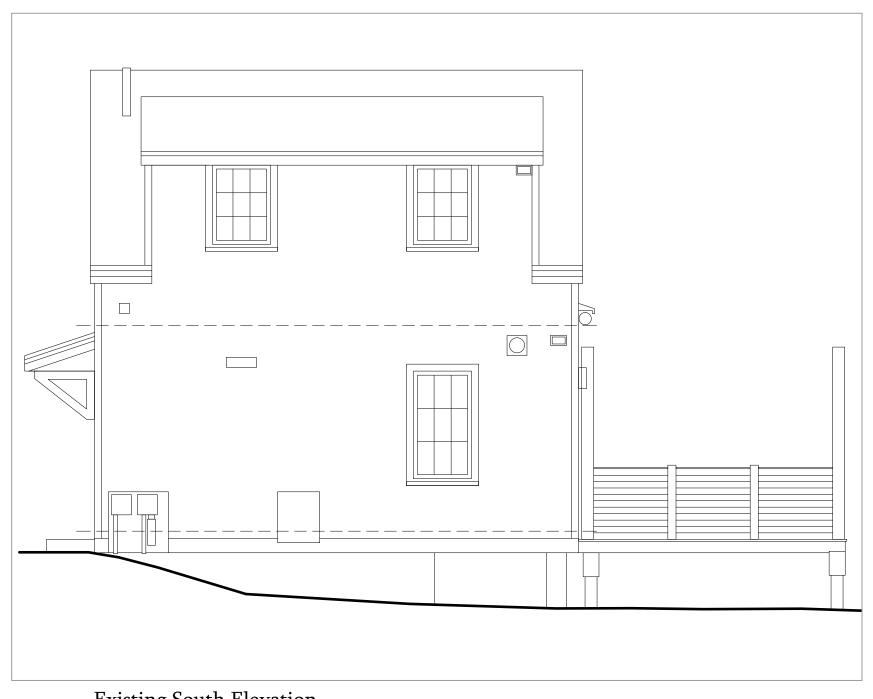

SCALE: 1/4" = 1'-0"

'Play House' South Elev.

SCALE: 1/4" = 1'-0"

Existing South Elevation

SCALE: 1/8" = 1'-0"

Proposed South Elevation SCALE: 1/4" = 1'-0"

NEW DECK, GUARDRAIL \$ STAIRS AT HIGHER ELEVATION TO MATCH PREVIOUSLY APPROVED/ CONSTRUCT -NEW WORK: NEW WORK: [RAISED TERRACE & STONE STEPS- SEE LANDSCAPE PLAN] [NEW RAISED DECK \$ PIER SYSTEM]