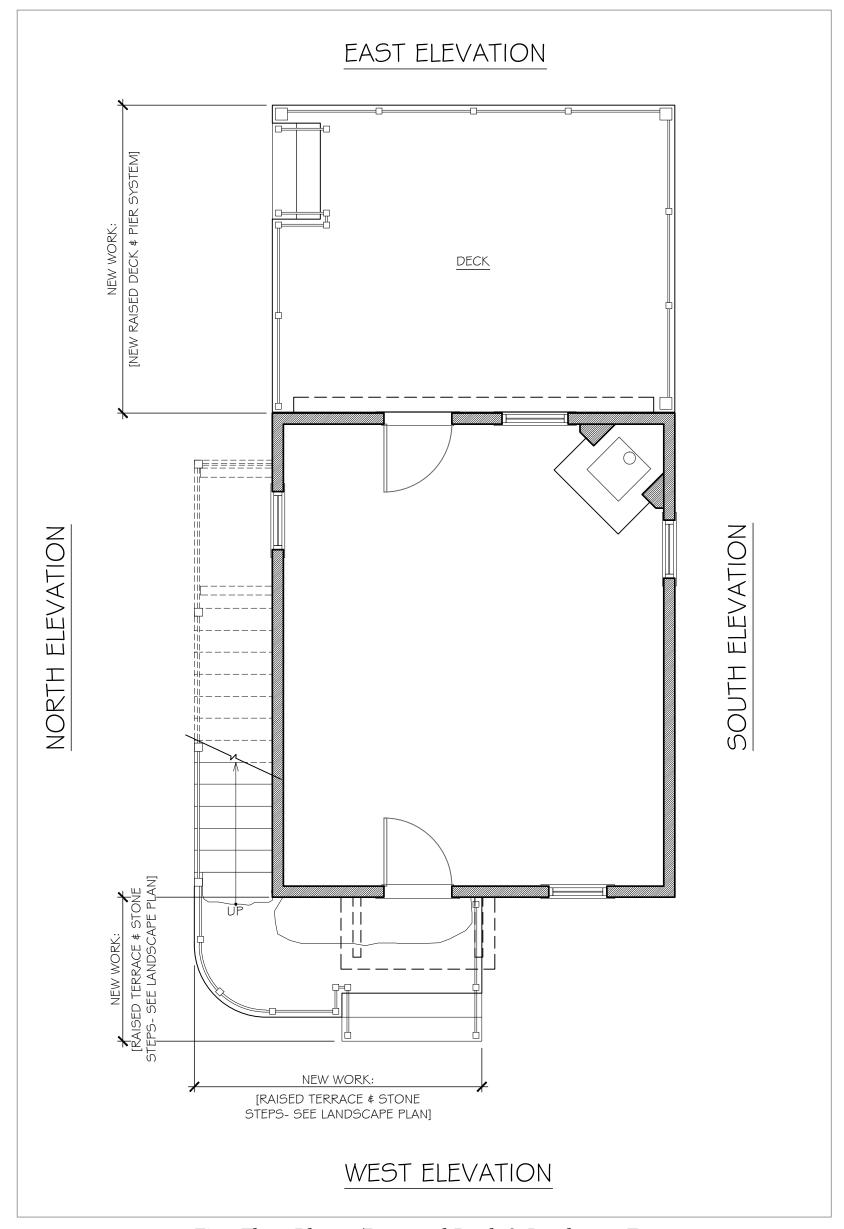

- -A dimensional change from the home's First Floor and Egress Stair to grade have been addressed with Landscape Elements -A dimensional change from the home's Deck to the adjacent pier has been addressed with a new set of Stairs -Parking and Landscape Elements have been designed to accommodate the new location of the home

SCALE: 1/4" = 1'-0"

'Play House' South Elev.

SCALE: 1/4" = 1'-0"

Existing South Elevation

SCALE: 1/8" = 1'-0"

Proposed South Elevation SCALE: 1/4" = 1'-0"

NEW DECK, GUARDRAIL \$ STAIRS AT HIGHER ELEVATION TO MATCH PREVIOUSLY APPROVED/ CONSTRUCT -NEW WORK: NEW WORK: [RAISED TERRACE & STONE STEPS- SEE LANDSCAPE PLAN] [NEW RAISED DECK \$ PIER SYSTEM]