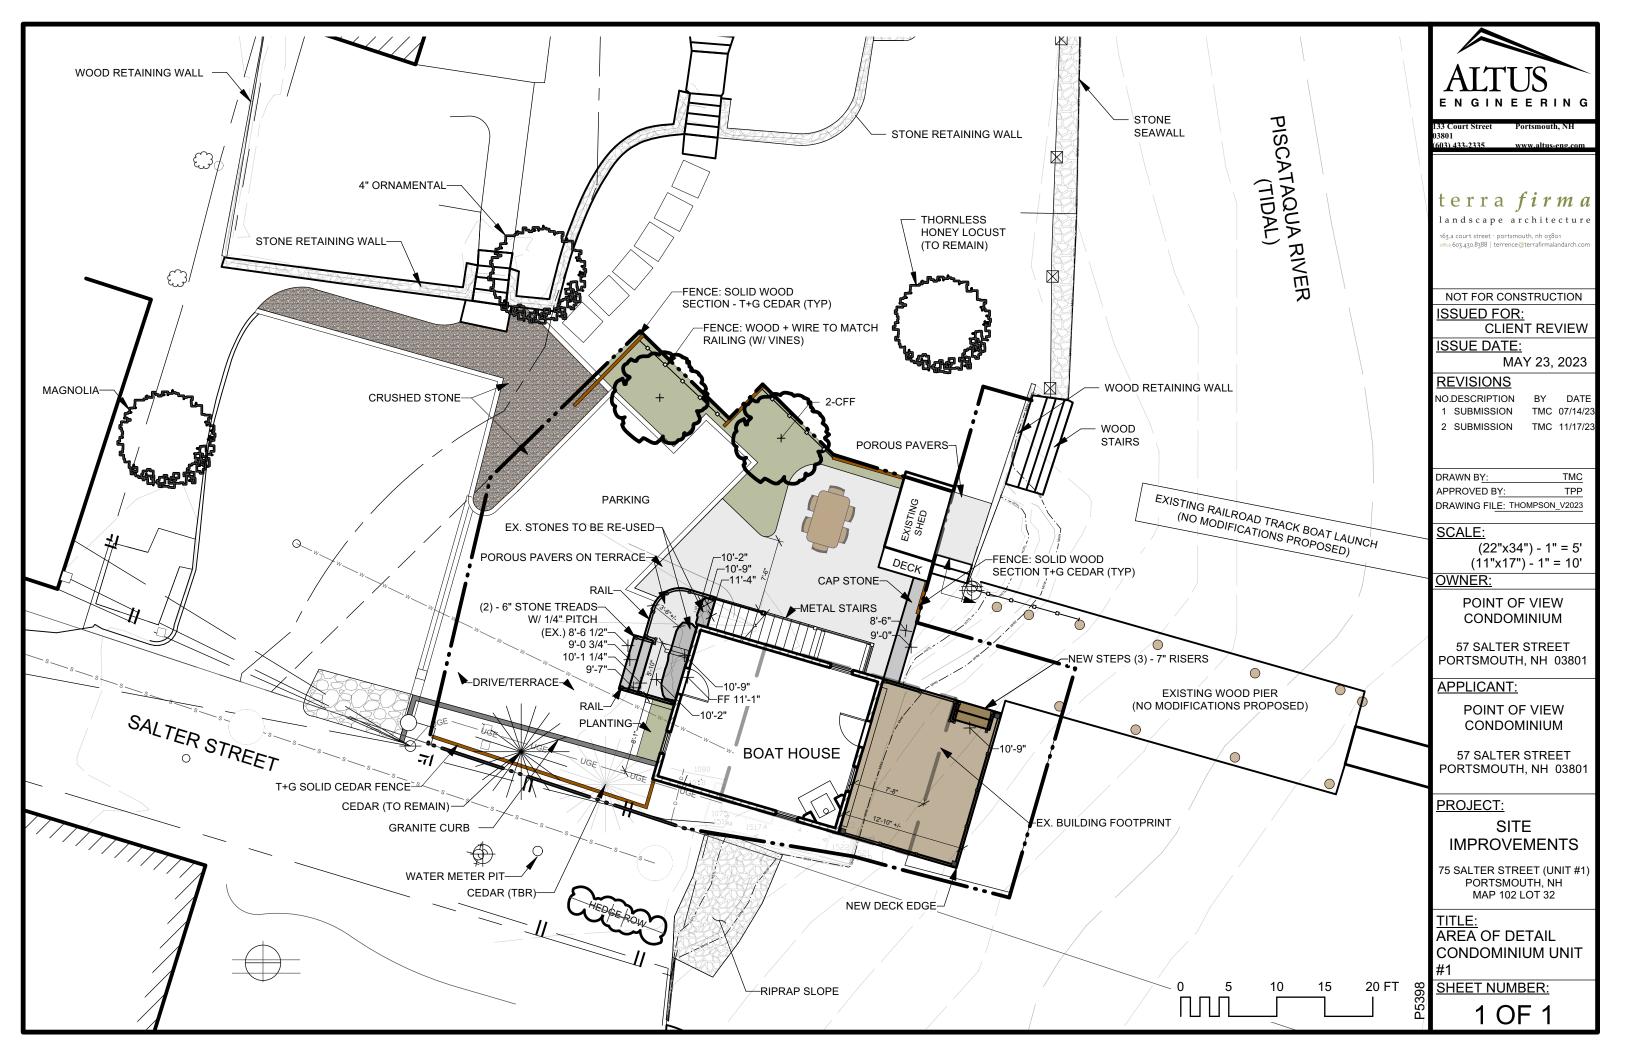

## APPROVAL SCOPE:

The primary purpose of this application is to review attributes related to a DES requirement for the home and it's deck to be raised up by 2'-0'' and moved back by 7'-8'', landward.

The impact this creates is what we are illustrating in this Application:

- -A dimensional change from the home's First Floor and Egress Stair to grade have been addressed with Landscape Elements -A dimensional change from the home's Deck to the adjacent pier has been addressed with a new set of Stairs -Parking and Landscape Elements have been designed to accommodate the new location of the home

Additionally, the homeowners are re-siding an adjacent, existing Outbuilding, referred to as 'The Playhouse':
-Mechanical aspects of this refurbishment have been identified

SOUTH ELEVATION

NORTH ELEVATION

EAST ELEVATION

WEST ELEVATION

75 Salter Street, Portsmouth, New Hampshire

12.06.23 **SOMMA Studios** 603/766.3760

First Floor Plan w/Proposed Deck & Landscape Features

SCALE: 3/16" = 1'-0"

Existing West Elevation