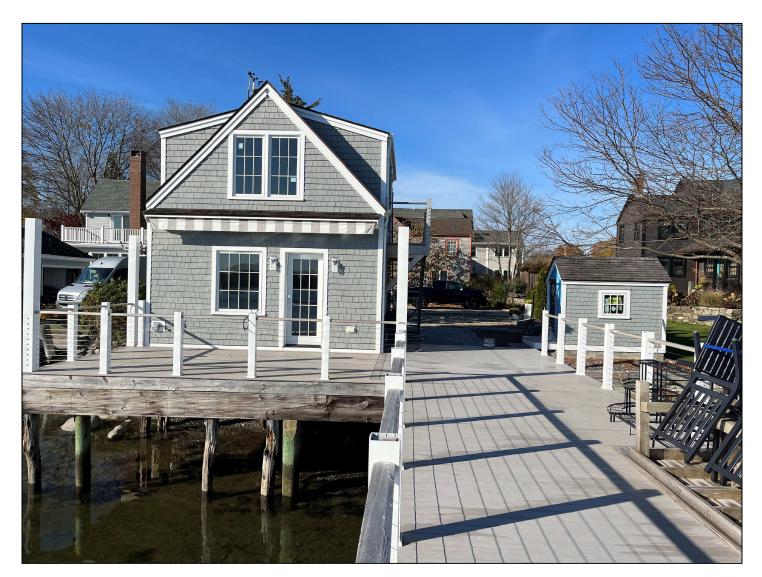

- -A dimensional change from the home's First Floor and Egress Stair to grade have been addressed with Landscape Elements -A dimensional change from the home's Deck to the adjacent pier has been addressed with a new set of Stairs -Parking and Landscape Elements have been designed to accommodate the new location of the home

SCALE: 1/4" = 1'-0"

'Play House' South Elev.

SCALE: 1/4" = 1'-0"

Existing South Elevation

SCALE: 1/8" = 1'-0"

Proposed South Elevation SCALE: 1/4" = 1'-0"

NEW DECK, GUARDRAIL \$ STAIRS AT HIGHER ELEVATION TO MATCH PREVIOUSLY APPROVED/ CONSTRUCT -NEW WORK: NEW WORK: [RAISED TERRACE & STONE STEPS- SEE LANDSCAPE PLAN] [NEW RAISED DECK \$ PIER SYSTEM]