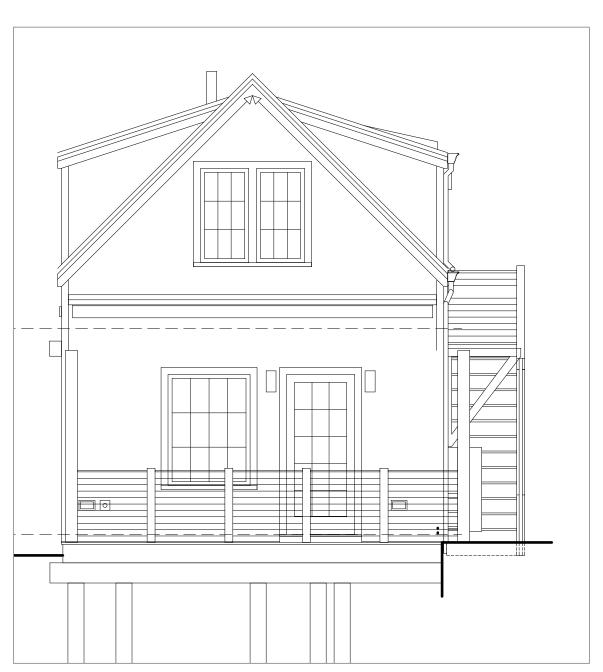

EAST ELEVATION

WEST ELEVATION

75 Salter Street, Portsmouth, New Hampshire

12.06.23 **SOMMA Studios** 603/766.3760

First Floor Plan w/Proposed Deck & Landscape Features

SCALE: 3/16" = 1'-0"

Existing West Elevation

SCALE: 1/4" = 1'-0"

Existing East Elevation

SCALE: 1/4" = 1'-0"

Proposed West Elevation

SCALE: 1/4" = 1'-0"

Proposed East Elevation

SCALE: 1/4" = 1'-0"

'Play House' West Elev.