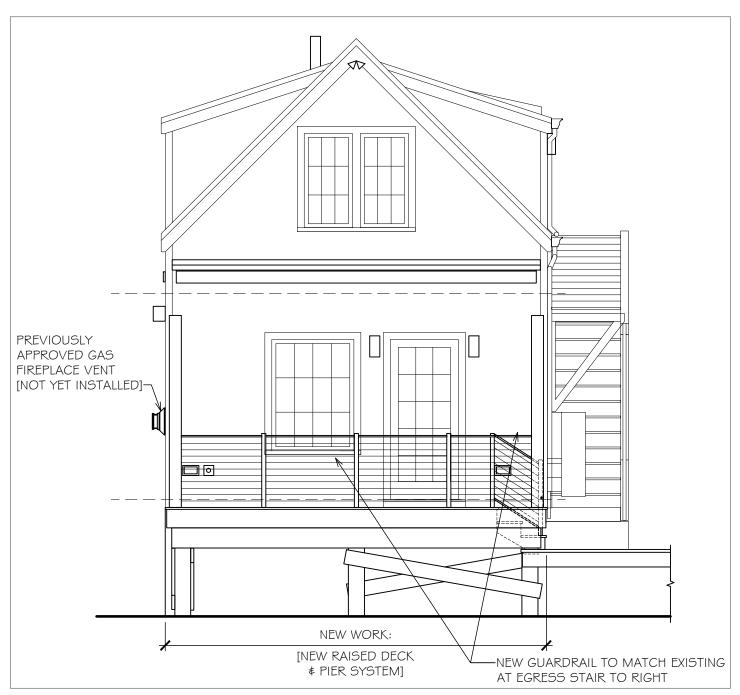

SCALE: 1/4" = 1'-0"

'Play House' South Elev.

SCALE: 1/4" = 1'-0"

Existing South Elevation

SCALE: 1/8" = 1'-0"

Proposed South Elevation SCALE: 1/4" = 1'-0"

NEW DECK, GUARDRAIL \$ STAIRS AT HIGHER ELEVATION TO MATCH PREVIOUSLY APPROVED/ CONSTRUCT -NEW WORK: NEW WORK: [RAISED TERRACE & STONE STEPS- SEE LANDSCAPE PLAN] [NEW RAISED DECK \$ PIER SYSTEM]

Existing North Elevation
SCALE: 1/8" = 1'-0"

Proposed North Elevation

SCALE: 1/8" = 1'-0"

75 Salter Street, Portsmouth, New Hampshire

SCALE: AS NOTED

-NEW GUARDRAIL TO

MATCH EXISTING AT

EGRESS STAIR