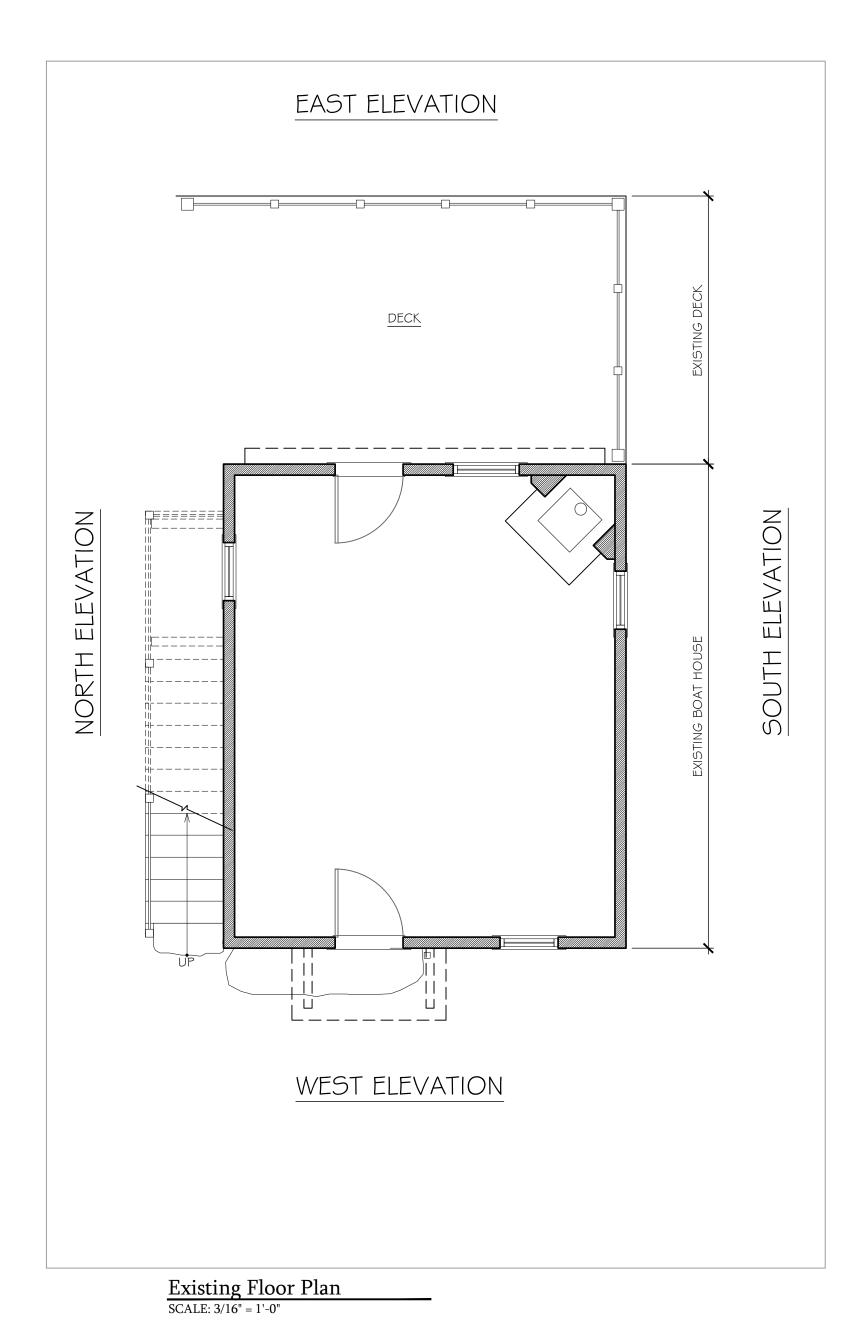

EAST ELEVATION

WEST ELEVATION

75 Salter Street, Portsmouth, New Hampshire

12.06.23 **SOMMA Studios** 603/766.3760

First Floor Plan w/Proposed Deck & Landscape Features

SCALE: 3/16" = 1'-0"

Existing West Elevation