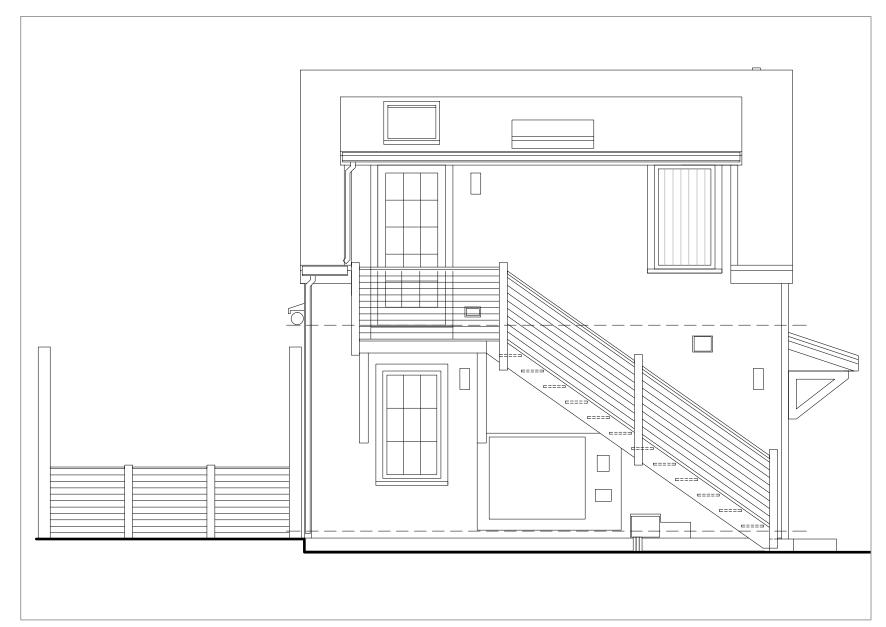

EAST ELEVATION

WEST ELEVATION

75 Salter Street, Portsmouth, New Hampshire

12.06.23 **SOMMA Studios** 603/766.3760

First Floor Plan w/Proposed Deck & Landscape Features

SCALE: 3/16" = 1'-0"

Existing West Elevation

SCALE: 1/4" = 1'-0"

'Play House' South Elev.

SCALE: 1/4" = 1'-0"

Existing South Elevation

SCALE: 1/8" = 1'-0"

Proposed South Elevation SCALE: 1/4" = 1'-0"

NEW DECK, GUARDRAIL \$ STAIRS AT HIGHER ELEVATION TO MATCH PREVIOUSLY APPROVED/ CONSTRUCT -NEW WORK: NEW WORK: [RAISED TERRACE & STONE STEPS- SEE LANDSCAPE PLAN] [NEW RAISED DECK \$ PIER SYSTEM]