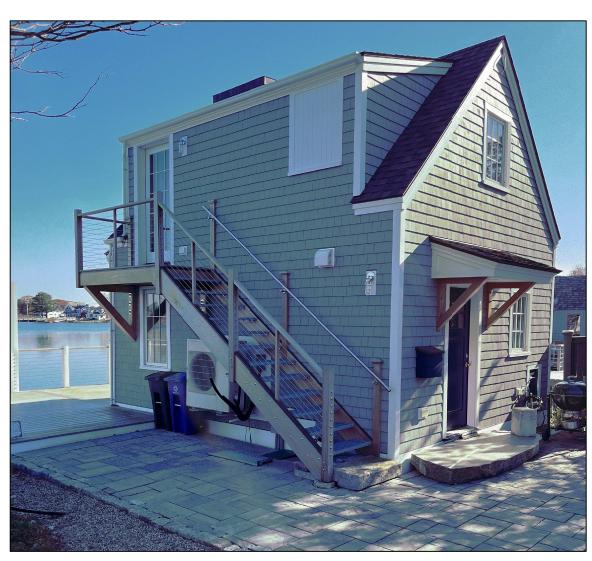

SCALE: 1/4" = 1'-0"

'Play House' South Elev.

SCALE: 1/4" = 1'-0"

Existing South Elevation

SCALE: 1/8" = 1'-0"

Proposed South Elevation SCALE: 1/4" = 1'-0"

NEW DECK, GUARDRAIL \$ STAIRS AT HIGHER ELEVATION TO MATCH PREVIOUSLY APPROVED/ CONSTRUCT -NEW WORK: NEW WORK: [RAISED TERRACE & STONE STEPS- SEE LANDSCAPE PLAN] [NEW RAISED DECK \$ PIER SYSTEM]

Existing North Elevation
SCALE: 1/8" = 1'-0"

Proposed North Elevation

SCALE: 1/8" = 1'-0"

75 Salter Street, Portsmouth, New Hampshire

SCALE: AS NOTED

-NEW GUARDRAIL TO

MATCH EXISTING AT

EGRESS STAIR