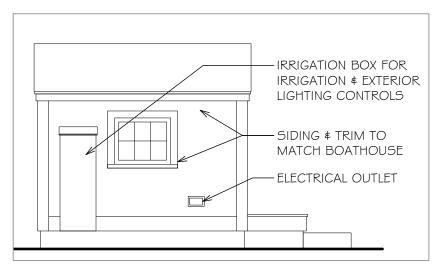

SCALE: 1/4" = 1'-0"

Existing East Elevation

SCALE: 1/4" = 1'-0"

Proposed West Elevation

SCALE: 1/4" = 1'-0"

Proposed East Elevation

SCALE: 1/4" = 1'-0"

'Play House' West Elev.