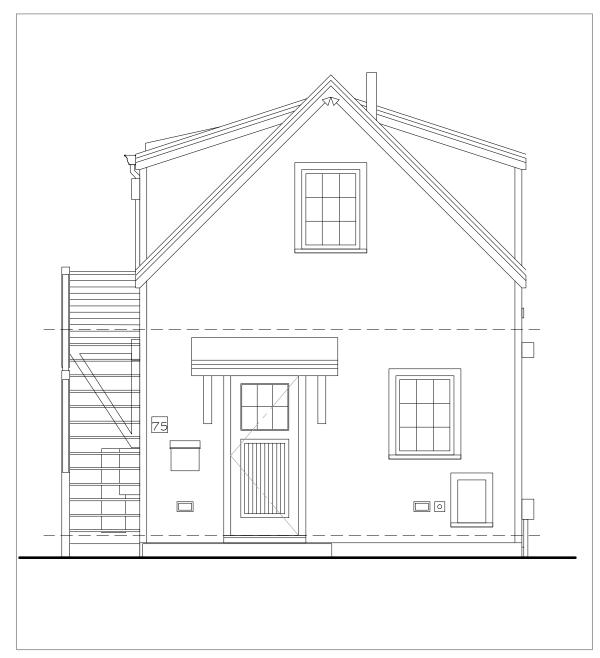

EAST ELEVATION

WEST ELEVATION

75 Salter Street, Portsmouth, New Hampshire

12.06.23 **SOMMA Studios** 603/766.3760

First Floor Plan w/Proposed Deck & Landscape Features

SCALE: 3/16" = 1'-0"

Existing West Elevation

SCALE: 1/4" = 1'-0"

Existing East Elevation

SCALE: 1/4" = 1'-0"

Proposed West Elevation

SCALE: 1/4" = 1'-0"

Proposed East Elevation

SCALE: 1/4" = 1'-0"

'Play House' West Elev.