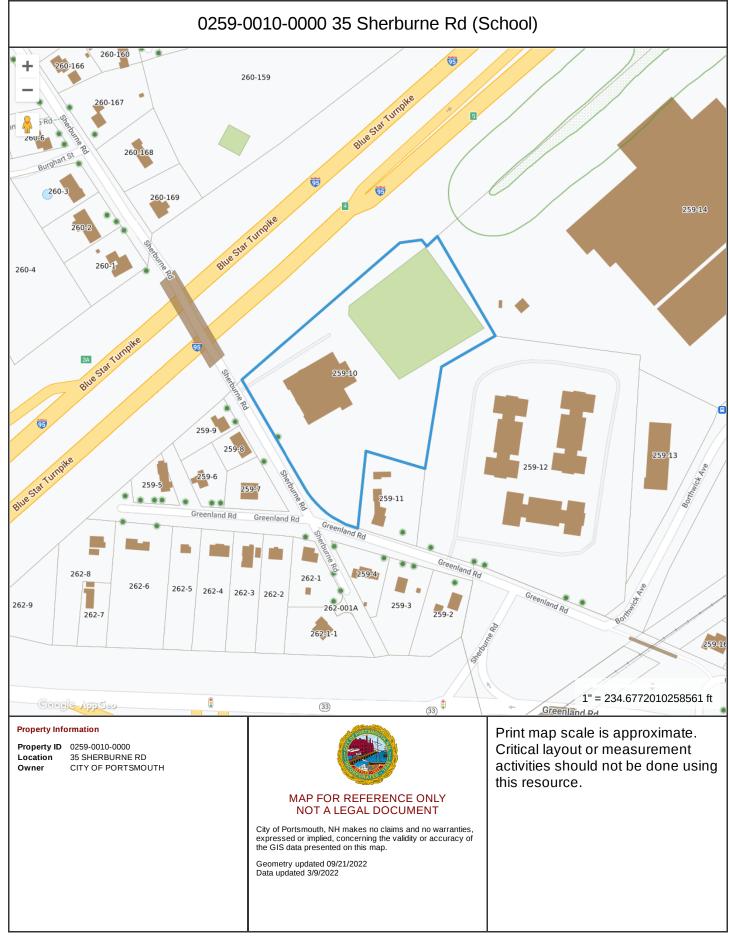

| Property ID    | Site Address        | Owner Name         | Acerage | Initial Review Notes                                    |  |
|----------------|---------------------|--------------------|---------|---------------------------------------------------------|--|
| 0258-0036-0000 | GREENLAND RD        | CITY OF PORTSMOUTH |         | park and ride, community gardens, utility easement      |  |
| 0259-0001-0000 | 50 GRIFFIN RD       | CITY OF PORTSMOUTH | 0.77    | pump station? Well station??                            |  |
|                |                     |                    |         | current Lister Acadamy and softball field along         |  |
| 0259-0010-0000 | 35 SHERBURNE RD     | CITY OF PORTSMOUTH | 5.33    | highway                                                 |  |
| 0259-0025-0000 | DARTMOUTH ST        | CITY OF PORTSMOUTH |         | end of Harvard Street                                   |  |
|                |                     |                    |         | some buffer, along two rail road lines only access,     |  |
|                |                     |                    |         | Harvard Street, or through park and ride on greenland   |  |
| 0259-0027-0000 | GREENLAND RD        | CITY OF PORTSMOUTH | 16      | road                                                    |  |
| 0260-0140-0000 | COLONIAL DR         | CITY OF PORTSMOUTH | 0.59    | small grassy/wooded area abuts highway                  |  |
| 0260-0159-0000 | SHERBURNE RD        | CITY OF PORTSMOUTH |         | park triangle shaped runs along highway                 |  |
|                |                     |                    |         | oddly shaped lot some buildable larger back portion in  |  |
| 0261-0077-0000 | SHERBURNE RD        | CITY OF PORTSMOUTH | 4.34    | welands and buffer                                      |  |
| 0262-001A-0000 | SHERBURNE RD        | CITY OF PORTSMOUTH | 0.02    | turn around                                             |  |
| 0263-0001-0007 | 205 GRIFFIN RD      | CITY OF PORTSMOUTH | 0.1     | sliver of land not buildable                            |  |
| 0263-0003-0000 | GREENLAND RD        | CITY OF PORTSMOUTH | 16.69   | wetlands eintirerly                                     |  |
| 0265-002D-0000 | BANFIELD RD         | CITY OF PORTSMOUTH | 7.28    | wetlands eintirerly                                     |  |
| 0265-002E-0000 | BANFIELD RD         | CITY OF PORTSMOUTH | 5.46    | wetlands eintirerly                                     |  |
|                |                     |                    |         | mostly wetlands and buffer buildable areas not built    |  |
| 0266-0004-0000 | CAMPUS DR           | CITY OF PORTSMOUTH | 36.7    | parking lots                                            |  |
| 0267-0018-0000 | 280 WEST RD         | CITY OF PORTSMOUTH | 0.17    | small lot                                               |  |
| 0271-0001-0008 | LAFAYETTE RD        | CITY OF PORTSMOUTH | 20.6    | wetlands eintirerly/Berry's Brook                       |  |
| 0273-0008-0000 | 95 CONSTITUTION AVE | CITY OF PORTSMOUTH | 1.14    | Water Tank                                              |  |
|                |                     |                    |         | Lots of wetlands and buffer small pocket of possible    |  |
| 0274-0003-0000 | BANFIELD RD         | CITY OF PORTSMOUTH | 28.96   | buildable land                                          |  |
|                |                     |                    |         | small pocket of buildable land access from street       |  |
| 0275-0005-0000 | 850 BANFIELD RD     | CITY OF PORTSMOUTH |         | through buffer                                          |  |
| 0278-0001-0000 | GREENLAND RD        | CITY OF PORTSMOUTH | 84.59   | all wetlands                                            |  |
| 0278-0002-0000 | GREENLAND RD        | CITY OF PORTSMOUTH | 16      | all wetlands                                            |  |
| 0278-0003-0000 | GREENLAND RD        | CITY OF PORTSMOUTH |         | all wetlands                                            |  |
| 0280-0003-0000 | GREENLAND RD        | CITY OF PORTSMOUTH | 6.95    | very long narrow strip all wetlands                     |  |
| 0281-0001-0000 | OCEAN RD            | CITY OF PORTSMOUTH | 1.5     | all wetlands                                            |  |
|                |                     |                    |         | only buildable area totally in accessable without going |  |
| 0282-0005-0000 | OCEAN RD            | CITY OF PORTSMOUTH |         | through wetlands                                        |  |
|                | 31 HEATHER LN       | CITY OF PORTSMOUTH | 1.03    | mostly buffer portion in wetlands                       |  |
| 0283-0013-0000 |                     | CITY OF PORTSMOUTH |         | all wetlands                                            |  |
| 0283-0019-0000 | OCEAN RD            | CITY OF PORTSMOUTH |         | all wetlands                                            |  |
| 0284-0003-0000 | HERITAGE AVE        | CITY OF PORTSMOUTH | 2.49    | narrow wetlands and buffer conservation commission      |  |
|                |                     |                    |         | mostland wetlands and buffer, currently athletic field  |  |
| 0284-0004-0000 |                     | CITY OF PORTSMOUTH |         | and park                                                |  |
|                | 329 HERITAGE AVE    | CITY OF PORTSMOUTH |         | tiny wetlands all                                       |  |
| 0284-0009-0000 |                     | CITY OF PORTSMOUTH | 7.7     | all wetlands or buffer                                  |  |
| 0286-022A-0000 |                     | CITY OF PORTSMOUTH |         | wetlands and buffer                                     |  |
| 0287-0003-0000 | LAFAYETTE RD        | CITY OF PORTSMOUTH | 33.6    | wetlands berrys brook                                   |  |