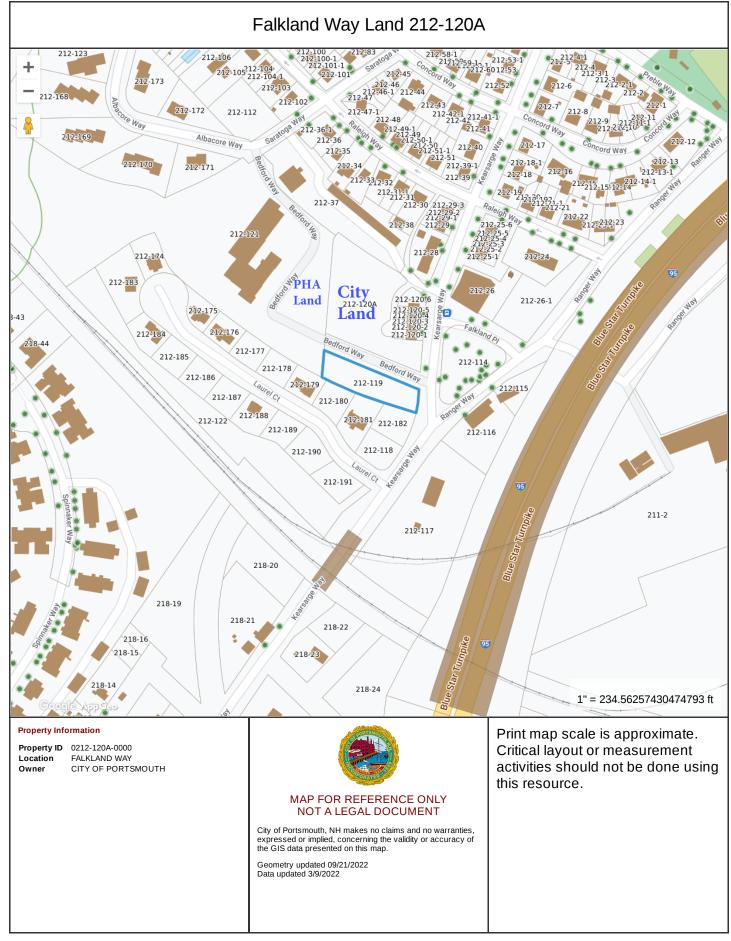

| Property ID    | Site Address        | Owner Name         | Acerage                                         | Initial Review Notes                              |
|----------------|---------------------|--------------------|-------------------------------------------------|---------------------------------------------------|
| 0137-0023-0000 | ISLINGTON ST        | CITY OF PORTSMOUTH |                                                 | Goodwin Park                                      |
| 0138-0048-0003 | LANGDON ST          | CITY OF PORTSMOUTH | 0.18                                            | Rail Road RD                                      |
| 0138-0060-0000 | 100 FOUNDRY PL      | CITY OF PORTSMOUTH | 2.64                                            | Rock St Park, Foundary Garage and Road            |
| 0140-0024-000A | 131 MILL POND WAY   | CITY OF PORTSMOUTH | 0.01                                            | in buffer                                         |
| 0143-0008-0000 | MILL POND WAY       | CITY OF PORTSMOUTH | 0.4                                             | in buffer                                         |
| 0143-0020-0000 | MONTEITH ST         | CITY OF PORTSMOUTH | 0.57                                            | portion of land in buffer possibly buildable      |
| 0143-0029-0000 | MILL POND WAY       | CITY OF PORTSMOUTH | 0.31                                            | Wetland and Buffer entire lot                     |
| 0144-0015-0000 | 118 MCDONOUGH ST    | CITY OF PORTSMOUTH | 0.13                                            | parking lot                                       |
| 0145-0023-0000 | STATE ST            | CITY OF PORTSMOUTH | 0.23                                            | Playground/Park                                   |
| 0162-0019-0000 | 251 BARTLETT ST     | CITY OF PORTSMOUTH | 1.05                                            | small builing and Pine Street Park                |
| 0168-0020-0000 | MONROE ST           | CITY OF PORTSMOUTH | 0.42                                            | landscaped median                                 |
| 0170-0003-0000 | 192 SPINNEY RD      | CITY OF PORTSMOUTH | 0.67                                            | Water Tank                                        |
| 0174-0015-0000 | 125 COTTAGE ST      | CITY OF PORTSMOUTH |                                                 | Senior Center                                     |
| 0174-0016-0000 | 113 COTTAGE ST      | CITY OF PORTSMOUTH | 0.23                                            | Single Family Home/corner of senior center lot    |
|                |                     |                    |                                                 | conservation commission/possibly buildable off of |
| 0201-0026-0000 | SAGAMORE AVE        | CITY OF PORTSMOUTH | 16.29                                           | Wentworth Rd could have lots of ledge             |
|                |                     |                    |                                                 | conservation commission/doubtful buildable such   |
| 0204-0007-0000 | LITTLE HARBOR RD    | CITY OF PORTSMOUTH | 22.27                                           | small area outside buffers                        |
| 0206-0020-0000 | 50 CLOUGH DR        | CITY OF PORTSMOUTH | 17.59                                           | Little Harbor School                              |
| 0206-0033-0000 | CLOUGH DR           | CITY OF PORTSMOUTH | 3.92                                            | School Athletic Fields                            |
| 0206-0035-0000 |                     | CITY OF PORTSMOUTH | 0.89                                            | Cotton and Elmwood Cemeteries                     |
| 0208-0001-0000 | 99 PEIRCE ISLAND RD | CITY OF PORTSMOUTH | 38                                              | Peirce Island                                     |
| 0208-0002-0000 | FOUR TREE IS        | CITY OF PORTSMOUTH | 3                                               | Four Tree Island                                  |
| 0210-0016-0000 | CENTRAL ST          | CITY OF PORTSMOUTH | 0.11                                            | small cut off lot                                 |
| 0210-0017-0000 |                     | CITY OF PORTSMOUTH | 0.11                                            | small cut off lot                                 |
| 0212-0114-0000 | KEARSARGE WAY       | CITY OF PORTSMOUTH | 0.43                                            | park/median                                       |
|                | LAUREL COURT        | CITY OF PORTSMOUTH | 1.26                                            | narrow strip of land runs along rail road line    |
| 0212-0143-0000 | SARATOGA WAY        | CITY OF PORTSMOUTH | 0.16                                            | Atlantic Heights Park                             |
| 0212-0144-0000 | PREBLE WAY          | CITY OF PORTSMOUTH | 0.02                                            | small landscaped area                             |
| 0212-0166-0000 | 134 PREBLE WAY      | CITY OF PORTSMOUTH | 5.29                                            | portion in wetlands & buffer also park?           |
| 0212-120A-0000 | FALKLAND WAY        | CITY OF PORTSMOUTH | 0.9                                             | might be too small to be buildable?               |
| 0215-0002-0000 | 120 GOSLING RD      | CITY OF PORTSMOUTH | 0.03                                            | small in buffer                                   |
| 0216-0002-0000 | WOODBURY AVE        | CITY OF PORTSMOUTH | 0.66                                            | road shoulder                                     |
| 0216-0004-0000 | WOODBURY AVE        | CITY OF PORTSMOUTH |                                                 | road shoulder                                     |
| 0217-0002-000B | MARKET ST           | CITY OF PORTSMOUTH | 0.19                                            | wetlands and buffer entire lot                    |
| 0217-0005-0000 | 25 GRANITE ST       | CITY OF PORTSMOUTH | 3.9                                             | baseball field-small portion in buffer            |
| 0218-0001-0000 | MARKET ST           | CITY OF PORTSMOUTH | 5.96 wetlands and buffer bulk of the lot        |                                                   |
|                | OFF KEARSARGE WAY   | CITY OF PORTSMOUTH | 0.88 wooded area, too small due to shape of lot |                                                   |
|                | KEARSARGE WAY       | CITY OF PORTSMOUTH |                                                 |                                                   |
| 0219-0030-0000 | WOODBURY AVE        | CITY OF PORTSMOUTH |                                                 |                                                   |
| 0220-0002-0000 | 1 FRANKLIN DR       | CITY OF PORTSMOUTH |                                                 | New Franklin School                               |
| 0220-0018-0000 | WOODBURY AVE        | CITY OF PORTSMOUTH | 0.26                                            | small lot power easement                          |
| 0220-0055-0000 | EDMOND AVE          | CITY OF PORTSMOUTH | 1.36                                            | wetland                                           |
| 0220-0079-0000 | EDMOND AVE          | CITY OF PORTSMOUTH | 0.61                                            | wetland                                           |

| Property ID    | Site Address               | Owner Name                       | Acerage | Initial Review Notes                                                                                                       | Staff Notes                                                                                                                                                                   |
|----------------|----------------------------|----------------------------------|---------|----------------------------------------------------------------------------------------------------------------------------|-------------------------------------------------------------------------------------------------------------------------------------------------------------------------------|
| 0201-0026-0000 | SAGAMORE AVE               | CITY OF<br>PORTSMOUTH            | 16.29   | conservation<br>commission/possibly<br>buildable off of Wentworth<br>Rd could have lots of                                 | conservation restriction -<br>See Chapter 8, Article V,<br>Section 8.503                                                                                                      |
| 0204-0007-0000 | LITTLE HARBOR<br>RD        | CITY OF<br>PORTSMOUTH            | 22.27   | conservation<br>commission/doubtful<br>buildable such small area<br>outside buffers                                        | conservation restriction -<br>See Chapter 8, Article V,<br>Section 8.503                                                                                                      |
| 0212-120A-0000 | FALKLAND WAY               | CITY OF<br>PORTSMOUTH            | 0.9     | might be too small to be<br>buildable, unless added to<br>exisiting PHA land at 40<br>Bedford Way                          | no restrictions                                                                                                                                                               |
| 0217-0005-0000 | 25 GRANITE ST              | CITY OF<br>PORTSMOUTH            | 3.9     | baseball field-small portion in buffer                                                                                     | small area next to the ballfield that may be developable                                                                                                                      |
| 0223-0025-000B | SAGAMORE AVE               | CITY OF<br>PORTSMOUTH            | 10.6    | a lot of buffer, but possibly buildable                                                                                    | conservation restriction by deed and federal funds used for acquisition                                                                                                       |
| 0228-0001-0000 | JONES AVE<br>445 BORTHWICK | CITY OF<br>PORTSMOUTH<br>CITY OF | 66.64   | buildable many acres in wetlands and buffer                                                                                | vernal pools; upland is part of decommissioned land fill; cross country trail; high recreation use  Major electrical distribution                                             |
| 0234-0007-0003 | AVE                        | PORTSMOUTH                       | 17.51   | very little buildable                                                                                                      | corridor - not buildable                                                                                                                                                      |
| 0259-0010-0000 | 35 SHERBURNE<br>RD         | CITY OF<br>PORTSMOUTH            | 5.33    | current Lister Acadamy<br>and softball field along<br>highway                                                              | currently under consideration                                                                                                                                                 |
| 0259-0027-0000 | GREENLAND RD               | CITY OF<br>PORTSMOUTH            | 16      | some buffer, along two rail<br>road lines only access,<br>Harvard Street, or through<br>park and ride on greenland<br>road | there is some high upland<br>but the developable area is<br>fairly limited due to the<br>wellhead protection buffer<br>zone around the municipal<br>well and existing utility |