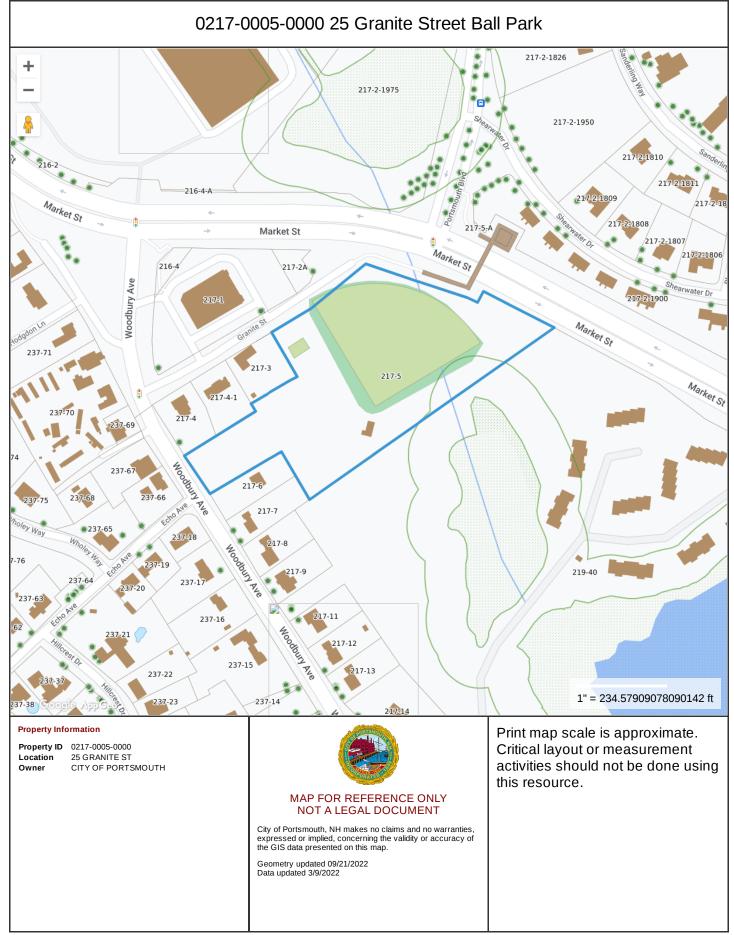

| Property ID    | Site Address        | Owner Name         | Acerage                                         | Initial Review Notes                              |
|----------------|---------------------|--------------------|-------------------------------------------------|---------------------------------------------------|
| 0137-0023-0000 | ISLINGTON ST        | CITY OF PORTSMOUTH |                                                 | Goodwin Park                                      |
| 0138-0048-0003 | LANGDON ST          | CITY OF PORTSMOUTH | 0.18                                            | Rail Road RD                                      |
| 0138-0060-0000 | 100 FOUNDRY PL      | CITY OF PORTSMOUTH | 2.64                                            | Rock St Park, Foundary Garage and Road            |
| 0140-0024-000A | 131 MILL POND WAY   | CITY OF PORTSMOUTH | 0.01                                            | in buffer                                         |
| 0143-0008-0000 | MILL POND WAY       | CITY OF PORTSMOUTH | 0.4                                             | in buffer                                         |
| 0143-0020-0000 | MONTEITH ST         | CITY OF PORTSMOUTH | 0.57                                            | portion of land in buffer possibly buildable      |
| 0143-0029-0000 | MILL POND WAY       | CITY OF PORTSMOUTH | 0.31                                            | Wetland and Buffer entire lot                     |
| 0144-0015-0000 | 118 MCDONOUGH ST    | CITY OF PORTSMOUTH | 0.13                                            | parking lot                                       |
| 0145-0023-0000 | STATE ST            | CITY OF PORTSMOUTH | 0.23                                            | Playground/Park                                   |
| 0162-0019-0000 | 251 BARTLETT ST     | CITY OF PORTSMOUTH | 1.05                                            | small builing and Pine Street Park                |
| 0168-0020-0000 | MONROE ST           | CITY OF PORTSMOUTH | 0.42                                            | landscaped median                                 |
| 0170-0003-0000 | 192 SPINNEY RD      | CITY OF PORTSMOUTH | 0.67                                            | Water Tank                                        |
| 0174-0015-0000 | 125 COTTAGE ST      | CITY OF PORTSMOUTH |                                                 | Senior Center                                     |
| 0174-0016-0000 | 113 COTTAGE ST      | CITY OF PORTSMOUTH | 0.23                                            | Single Family Home/corner of senior center lot    |
|                |                     |                    |                                                 | conservation commission/possibly buildable off of |
| 0201-0026-0000 | SAGAMORE AVE        | CITY OF PORTSMOUTH | 16.29                                           | Wentworth Rd could have lots of ledge             |
|                |                     |                    |                                                 | conservation commission/doubtful buildable such   |
| 0204-0007-0000 | LITTLE HARBOR RD    | CITY OF PORTSMOUTH | 22.27                                           | small area outside buffers                        |
| 0206-0020-0000 | 50 CLOUGH DR        | CITY OF PORTSMOUTH | 17.59                                           | Little Harbor School                              |
| 0206-0033-0000 | CLOUGH DR           | CITY OF PORTSMOUTH | 3.92                                            | School Athletic Fields                            |
| 0206-0035-0000 |                     | CITY OF PORTSMOUTH | 0.89                                            | Cotton and Elmwood Cemeteries                     |
| 0208-0001-0000 | 99 PEIRCE ISLAND RD | CITY OF PORTSMOUTH | 38                                              | Peirce Island                                     |
| 0208-0002-0000 | FOUR TREE IS        | CITY OF PORTSMOUTH | 3                                               | Four Tree Island                                  |
| 0210-0016-0000 | CENTRAL ST          | CITY OF PORTSMOUTH | 0.11                                            | small cut off lot                                 |
| 0210-0017-0000 |                     | CITY OF PORTSMOUTH | 0.11                                            | small cut off lot                                 |
| 0212-0114-0000 | KEARSARGE WAY       | CITY OF PORTSMOUTH | 0.43                                            | park/median                                       |
|                | LAUREL COURT        | CITY OF PORTSMOUTH | 1.26                                            | narrow strip of land runs along rail road line    |
| 0212-0143-0000 | SARATOGA WAY        | CITY OF PORTSMOUTH | 0.16                                            | Atlantic Heights Park                             |
| 0212-0144-0000 | PREBLE WAY          | CITY OF PORTSMOUTH | 0.02                                            | small landscaped area                             |
| 0212-0166-0000 | 134 PREBLE WAY      | CITY OF PORTSMOUTH | 5.29                                            | portion in wetlands & buffer also park?           |
| 0212-120A-0000 | FALKLAND WAY        | CITY OF PORTSMOUTH | 0.9                                             | might be too small to be buildable?               |
| 0215-0002-0000 | 120 GOSLING RD      | CITY OF PORTSMOUTH | 0.03                                            | small in buffer                                   |
| 0216-0002-0000 | WOODBURY AVE        | CITY OF PORTSMOUTH | 0.66                                            | road shoulder                                     |
| 0216-0004-0000 | WOODBURY AVE        | CITY OF PORTSMOUTH |                                                 | road shoulder                                     |
| 0217-0002-000B | MARKET ST           | CITY OF PORTSMOUTH | 0.19                                            | wetlands and buffer entire lot                    |
| 0217-0005-0000 | 25 GRANITE ST       | CITY OF PORTSMOUTH | 3.9                                             | baseball field-small portion in buffer            |
| 0218-0001-0000 | MARKET ST           | CITY OF PORTSMOUTH | 5.96 wetlands and buffer bulk of the lot        |                                                   |
|                | OFF KEARSARGE WAY   | CITY OF PORTSMOUTH | 0.88 wooded area, too small due to shape of lot |                                                   |
|                | KEARSARGE WAY       | CITY OF PORTSMOUTH |                                                 |                                                   |
| 0219-0030-0000 | WOODBURY AVE        | CITY OF PORTSMOUTH |                                                 |                                                   |
| 0220-0002-0000 | 1 FRANKLIN DR       | CITY OF PORTSMOUTH |                                                 | New Franklin School                               |
| 0220-0018-0000 | WOODBURY AVE        | CITY OF PORTSMOUTH | 0.26                                            | small lot power easement                          |
| 0220-0055-0000 | EDMOND AVE          | CITY OF PORTSMOUTH | 1.36                                            | wetland                                           |
| 0220-0079-0000 | EDMOND AVE          | CITY OF PORTSMOUTH | 0.61                                            | wetland                                           |

| Property ID    | Site Address               | Owner Name                       | Acerage | Initial Review Notes                                                                                                       | Staff Notes                                                                                                                                                                   |
|----------------|----------------------------|----------------------------------|---------|----------------------------------------------------------------------------------------------------------------------------|-------------------------------------------------------------------------------------------------------------------------------------------------------------------------------|
| 0201-0026-0000 | SAGAMORE AVE               | CITY OF<br>PORTSMOUTH            | 16.29   | conservation<br>commission/possibly<br>buildable off of Wentworth<br>Rd could have lots of                                 | conservation restriction -<br>See Chapter 8, Article V,<br>Section 8.503                                                                                                      |
| 0204-0007-0000 | LITTLE HARBOR<br>RD        | CITY OF<br>PORTSMOUTH            | 22.27   | conservation<br>commission/doubtful<br>buildable such small area<br>outside buffers                                        | conservation restriction -<br>See Chapter 8, Article V,<br>Section 8.503                                                                                                      |
| 0212-120A-0000 | FALKLAND WAY               | CITY OF<br>PORTSMOUTH            | 0.9     | might be too small to be<br>buildable, unless added to<br>exisiting PHA land at 40<br>Bedford Way                          | no restrictions                                                                                                                                                               |
| 0217-0005-0000 | 25 GRANITE ST              | CITY OF<br>PORTSMOUTH            | 3.9     | baseball field-small portion in buffer                                                                                     | small area next to the ballfield that may be developable                                                                                                                      |
| 0223-0025-000B | SAGAMORE AVE               | CITY OF<br>PORTSMOUTH            | 10.6    | a lot of buffer, but possibly buildable                                                                                    | conservation restriction by deed and federal funds used for acquisition                                                                                                       |
| 0228-0001-0000 | JONES AVE<br>445 BORTHWICK | CITY OF<br>PORTSMOUTH<br>CITY OF | 66.64   | buildable many acres in wetlands and buffer                                                                                | vernal pools; upland is part of decommissioned land fill; cross country trail; high recreation use  Major electrical distribution                                             |
| 0234-0007-0003 | AVE                        | PORTSMOUTH                       | 17.51   | very little buildable                                                                                                      | corridor - not buildable                                                                                                                                                      |
| 0259-0010-0000 | 35 SHERBURNE<br>RD         | CITY OF<br>PORTSMOUTH            | 5.33    | current Lister Acadamy<br>and softball field along<br>highway                                                              | currently under consideration                                                                                                                                                 |
| 0259-0027-0000 | GREENLAND RD               | CITY OF<br>PORTSMOUTH            | 16      | some buffer, along two rail<br>road lines only access,<br>Harvard Street, or through<br>park and ride on greenland<br>road | there is some high upland<br>but the developable area is<br>fairly limited due to the<br>wellhead protection buffer<br>zone around the municipal<br>well and existing utility |