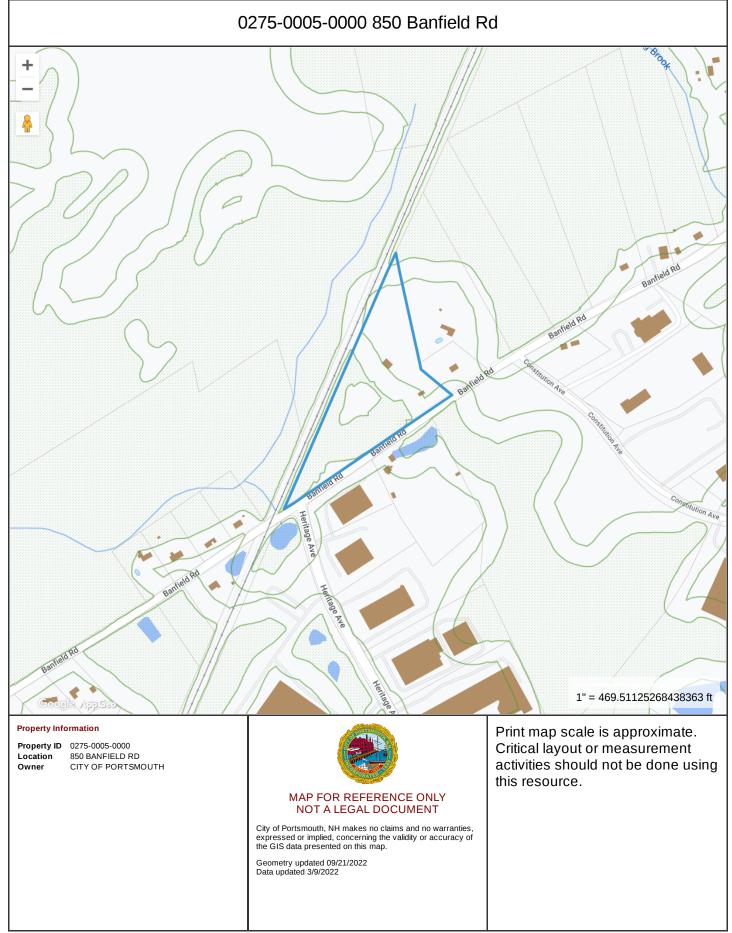

| Property ID    | Site Address        | Owner Name         | Acerage | Initial Review Notes                                    |  |
|----------------|---------------------|--------------------|---------|---------------------------------------------------------|--|
| 0258-0036-0000 | GREENLAND RD        | CITY OF PORTSMOUTH |         | park and ride, community gardens, utility easement      |  |
| 0259-0001-0000 | 50 GRIFFIN RD       | CITY OF PORTSMOUTH | 0.77    | pump station? Well station??                            |  |
|                |                     |                    |         | current Lister Acadamy and softball field along         |  |
| 0259-0010-0000 | 35 SHERBURNE RD     | CITY OF PORTSMOUTH | 5.33    | highway                                                 |  |
| 0259-0025-0000 | DARTMOUTH ST        | CITY OF PORTSMOUTH |         | end of Harvard Street                                   |  |
|                |                     |                    |         | some buffer, along two rail road lines only access,     |  |
|                |                     |                    |         | Harvard Street, or through park and ride on greenland   |  |
| 0259-0027-0000 | GREENLAND RD        | CITY OF PORTSMOUTH | 16      | road                                                    |  |
| 0260-0140-0000 | COLONIAL DR         | CITY OF PORTSMOUTH | 0.59    | small grassy/wooded area abuts highway                  |  |
| 0260-0159-0000 | SHERBURNE RD        | CITY OF PORTSMOUTH |         | park triangle shaped runs along highway                 |  |
|                |                     |                    |         | oddly shaped lot some buildable larger back portion in  |  |
| 0261-0077-0000 | SHERBURNE RD        | CITY OF PORTSMOUTH | 4.34    | welands and buffer                                      |  |
| 0262-001A-0000 | SHERBURNE RD        | CITY OF PORTSMOUTH | 0.02    | turn around                                             |  |
| 0263-0001-0007 | 205 GRIFFIN RD      | CITY OF PORTSMOUTH | 0.1     | sliver of land not buildable                            |  |
| 0263-0003-0000 | GREENLAND RD        | CITY OF PORTSMOUTH | 16.69   | wetlands eintirerly                                     |  |
| 0265-002D-0000 | BANFIELD RD         | CITY OF PORTSMOUTH | 7.28    | wetlands eintirerly                                     |  |
| 0265-002E-0000 | BANFIELD RD         | CITY OF PORTSMOUTH | 5.46    | wetlands eintirerly                                     |  |
|                |                     |                    |         | mostly wetlands and buffer buildable areas not built    |  |
| 0266-0004-0000 | CAMPUS DR           | CITY OF PORTSMOUTH | 36.7    | parking lots                                            |  |
| 0267-0018-0000 | 280 WEST RD         | CITY OF PORTSMOUTH | 0.17    | small lot                                               |  |
| 0271-0001-0008 | LAFAYETTE RD        | CITY OF PORTSMOUTH | 20.6    | wetlands eintirerly/Berry's Brook                       |  |
| 0273-0008-0000 | 95 CONSTITUTION AVE | CITY OF PORTSMOUTH | 1.14    | Water Tank                                              |  |
|                |                     |                    |         | Lots of wetlands and buffer small pocket of possible    |  |
| 0274-0003-0000 | BANFIELD RD         | CITY OF PORTSMOUTH | 28.96   | buildable land                                          |  |
|                |                     |                    |         | small pocket of buildable land access from street       |  |
| 0275-0005-0000 | 850 BANFIELD RD     | CITY OF PORTSMOUTH |         | through buffer                                          |  |
| 0278-0001-0000 | GREENLAND RD        | CITY OF PORTSMOUTH | 84.59   | all wetlands                                            |  |
| 0278-0002-0000 | GREENLAND RD        | CITY OF PORTSMOUTH | 16      | all wetlands                                            |  |
| 0278-0003-0000 | GREENLAND RD        | CITY OF PORTSMOUTH |         | all wetlands                                            |  |
| 0280-0003-0000 | GREENLAND RD        | CITY OF PORTSMOUTH | 6.95    | very long narrow strip all wetlands                     |  |
| 0281-0001-0000 | OCEAN RD            | CITY OF PORTSMOUTH | 1.5     | all wetlands                                            |  |
|                |                     |                    |         | only buildable area totally in accessable without going |  |
| 0282-0005-0000 | OCEAN RD            | CITY OF PORTSMOUTH |         | through wetlands                                        |  |
|                | 31 HEATHER LN       | CITY OF PORTSMOUTH | 1.03    | mostly buffer portion in wetlands                       |  |
| 0283-0013-0000 |                     | CITY OF PORTSMOUTH |         | all wetlands                                            |  |
| 0283-0019-0000 | OCEAN RD            | CITY OF PORTSMOUTH |         | all wetlands                                            |  |
| 0284-0003-0000 | HERITAGE AVE        | CITY OF PORTSMOUTH | 2.49    | narrow wetlands and buffer conservation commission      |  |
|                |                     |                    |         | mostland wetlands and buffer, currently athletic field  |  |
| 0284-0004-0000 |                     | CITY OF PORTSMOUTH |         | and park                                                |  |
|                | 329 HERITAGE AVE    | CITY OF PORTSMOUTH |         | tiny wetlands all                                       |  |
| 0284-0009-0000 |                     | CITY OF PORTSMOUTH | 7.7     | all wetlands or buffer                                  |  |
| 0286-022A-0000 |                     | CITY OF PORTSMOUTH |         | wetlands and buffer                                     |  |
| 0287-0003-0000 | LAFAYETTE RD        | CITY OF PORTSMOUTH | 33.6    | wetlands berrys brook                                   |  |