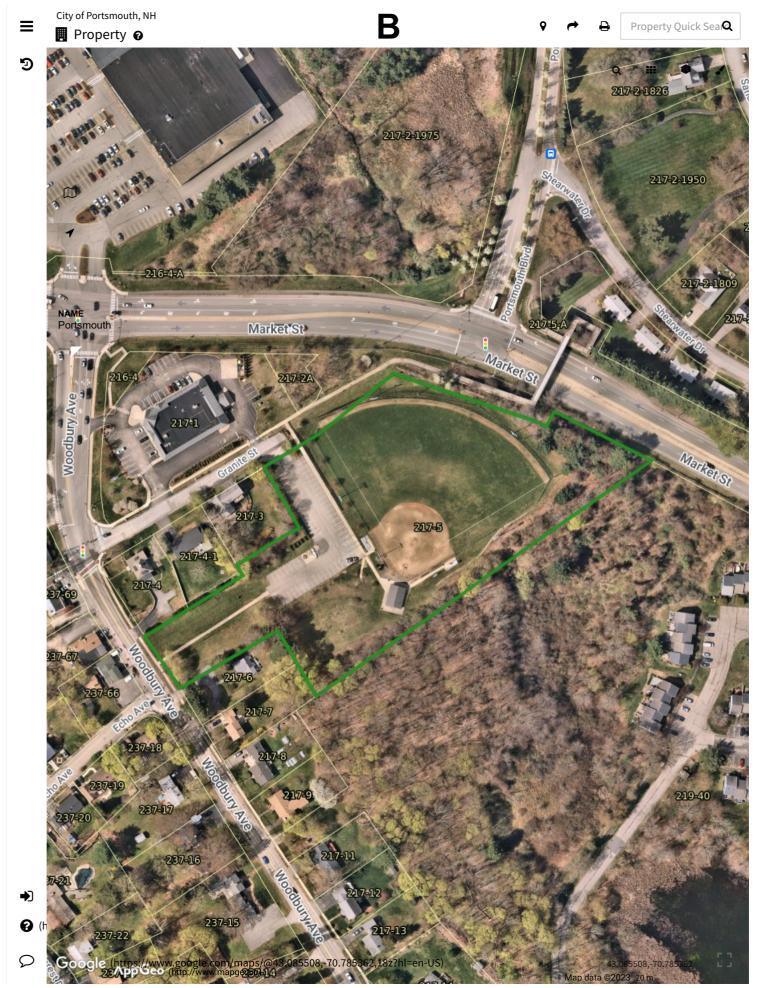

| Property ID    | Site Address        | Owner Name         | Acerage                                         | Initial Review Notes                              |
|----------------|---------------------|--------------------|-------------------------------------------------|---------------------------------------------------|
| 0137-0023-0000 | ISLINGTON ST        | CITY OF PORTSMOUTH |                                                 | Goodwin Park                                      |
| 0138-0048-0003 | LANGDON ST          | CITY OF PORTSMOUTH | 0.18                                            | Rail Road RD                                      |
| 0138-0060-0000 | 100 FOUNDRY PL      | CITY OF PORTSMOUTH | 2.64                                            | Rock St Park, Foundary Garage and Road            |
| 0140-0024-000A | 131 MILL POND WAY   | CITY OF PORTSMOUTH | 0.01                                            | in buffer                                         |
| 0143-0008-0000 | MILL POND WAY       | CITY OF PORTSMOUTH | 0.4                                             | in buffer                                         |
| 0143-0020-0000 | MONTEITH ST         | CITY OF PORTSMOUTH | 0.57                                            | portion of land in buffer possibly buildable      |
| 0143-0029-0000 | MILL POND WAY       | CITY OF PORTSMOUTH | 0.31                                            | Wetland and Buffer entire lot                     |
| 0144-0015-0000 | 118 MCDONOUGH ST    | CITY OF PORTSMOUTH | 0.13                                            | parking lot                                       |
| 0145-0023-0000 | STATE ST            | CITY OF PORTSMOUTH | 0.23                                            | Playground/Park                                   |
| 0162-0019-0000 | 251 BARTLETT ST     | CITY OF PORTSMOUTH | 1.05                                            | small builing and Pine Street Park                |
| 0168-0020-0000 | MONROE ST           | CITY OF PORTSMOUTH | 0.42                                            | landscaped median                                 |
| 0170-0003-0000 | 192 SPINNEY RD      | CITY OF PORTSMOUTH | 0.67                                            | Water Tank                                        |
| 0174-0015-0000 | 125 COTTAGE ST      | CITY OF PORTSMOUTH |                                                 | Senior Center                                     |
| 0174-0016-0000 | 113 COTTAGE ST      | CITY OF PORTSMOUTH | 0.23                                            | Single Family Home/corner of senior center lot    |
|                |                     |                    |                                                 | conservation commission/possibly buildable off of |
| 0201-0026-0000 | SAGAMORE AVE        | CITY OF PORTSMOUTH | 16.29                                           | Wentworth Rd could have lots of ledge             |
|                |                     |                    |                                                 | conservation commission/doubtful buildable such   |
| 0204-0007-0000 | LITTLE HARBOR RD    | CITY OF PORTSMOUTH | 22.27                                           | small area outside buffers                        |
| 0206-0020-0000 | 50 CLOUGH DR        | CITY OF PORTSMOUTH | 17.59                                           | Little Harbor School                              |
| 0206-0033-0000 | CLOUGH DR           | CITY OF PORTSMOUTH | 3.92                                            | School Athletic Fields                            |
| 0206-0035-0000 |                     | CITY OF PORTSMOUTH | 0.89                                            | Cotton and Elmwood Cemeteries                     |
| 0208-0001-0000 | 99 PEIRCE ISLAND RD | CITY OF PORTSMOUTH | 38                                              | Peirce Island                                     |
| 0208-0002-0000 | FOUR TREE IS        | CITY OF PORTSMOUTH | 3                                               | Four Tree Island                                  |
| 0210-0016-0000 | CENTRAL ST          | CITY OF PORTSMOUTH | 0.11                                            | small cut off lot                                 |
| 0210-0017-0000 |                     | CITY OF PORTSMOUTH | 0.11                                            | small cut off lot                                 |
| 0212-0114-0000 | KEARSARGE WAY       | CITY OF PORTSMOUTH | 0.43                                            | park/median                                       |
|                | LAUREL COURT        | CITY OF PORTSMOUTH | 1.26                                            | narrow strip of land runs along rail road line    |
| 0212-0143-0000 | SARATOGA WAY        | CITY OF PORTSMOUTH | 0.16                                            | Atlantic Heights Park                             |
| 0212-0144-0000 | PREBLE WAY          | CITY OF PORTSMOUTH | 0.02                                            | small landscaped area                             |
| 0212-0166-0000 | 134 PREBLE WAY      | CITY OF PORTSMOUTH | 5.29                                            | portion in wetlands & buffer also park?           |
| 0212-120A-0000 | FALKLAND WAY        | CITY OF PORTSMOUTH | 0.9                                             | might be too small to be buildable?               |
| 0215-0002-0000 | 120 GOSLING RD      | CITY OF PORTSMOUTH | 0.03                                            | small in buffer                                   |
| 0216-0002-0000 | WOODBURY AVE        | CITY OF PORTSMOUTH | 0.66                                            | road shoulder                                     |
| 0216-0004-0000 | WOODBURY AVE        | CITY OF PORTSMOUTH |                                                 | road shoulder                                     |
| 0217-0002-000B | MARKET ST           | CITY OF PORTSMOUTH | 0.19                                            | wetlands and buffer entire lot                    |
| 0217-0005-0000 | 25 GRANITE ST       | CITY OF PORTSMOUTH | 3.9                                             | baseball field-small portion in buffer            |
| 0218-0001-0000 | MARKET ST           | CITY OF PORTSMOUTH | 5.96 wetlands and buffer bulk of the lot        |                                                   |
|                | OFF KEARSARGE WAY   | CITY OF PORTSMOUTH | 0.88 wooded area, too small due to shape of lot |                                                   |
|                | KEARSARGE WAY       | CITY OF PORTSMOUTH |                                                 |                                                   |
| 0219-0030-0000 | WOODBURY AVE        | CITY OF PORTSMOUTH |                                                 |                                                   |
| 0220-0002-0000 | 1 FRANKLIN DR       | CITY OF PORTSMOUTH |                                                 | New Franklin School                               |
| 0220-0018-0000 | WOODBURY AVE        | CITY OF PORTSMOUTH | 0.26                                            | small lot power easement                          |
| 0220-0055-0000 | EDMOND AVE          | CITY OF PORTSMOUTH | 1.36                                            | wetland                                           |
| 0220-0079-0000 | EDMOND AVE          | CITY OF PORTSMOUTH | 0.61                                            | wetland                                           |

| Property ID    | Site Address               | Owner Name                       | Acerage | Initial Review Notes                                                                                                       | Staff Notes                                                                                                                                                                   |
|----------------|----------------------------|----------------------------------|---------|----------------------------------------------------------------------------------------------------------------------------|-------------------------------------------------------------------------------------------------------------------------------------------------------------------------------|
| 0201-0026-0000 | SAGAMORE AVE               | CITY OF<br>PORTSMOUTH            | 16.29   | conservation<br>commission/possibly<br>buildable off of Wentworth<br>Rd could have lots of                                 | conservation restriction -<br>See Chapter 8, Article V,<br>Section 8.503                                                                                                      |
| 0204-0007-0000 | LITTLE HARBOR<br>RD        | CITY OF<br>PORTSMOUTH            | 22.27   | conservation<br>commission/doubtful<br>buildable such small area<br>outside buffers                                        | conservation restriction -<br>See Chapter 8, Article V,<br>Section 8.503                                                                                                      |
| 0212-120A-0000 | FALKLAND WAY               | CITY OF<br>PORTSMOUTH            | 0.9     | might be too small to be<br>buildable, unless added to<br>exisiting PHA land at 40<br>Bedford Way                          | no restrictions                                                                                                                                                               |
| 0217-0005-0000 | 25 GRANITE ST              | CITY OF<br>PORTSMOUTH            | 3.9     | baseball field-small portion in buffer                                                                                     | small area next to the ballfield that may be developable                                                                                                                      |
| 0223-0025-000B | SAGAMORE AVE               | CITY OF<br>PORTSMOUTH            | 10.6    | a lot of buffer, but possibly buildable                                                                                    | conservation restriction by deed and federal funds used for acquisition                                                                                                       |
| 0228-0001-0000 | JONES AVE<br>445 BORTHWICK | CITY OF<br>PORTSMOUTH<br>CITY OF | 66.64   | buildable many acres in wetlands and buffer                                                                                | vernal pools; upland is part of decommissioned land fill; cross country trail; high recreation use  Major electrical distribution                                             |
| 0234-0007-0003 | AVE                        | PORTSMOUTH                       | 17.51   | very little buildable                                                                                                      | corridor - not buildable                                                                                                                                                      |
| 0259-0010-0000 | 35 SHERBURNE<br>RD         | CITY OF<br>PORTSMOUTH            | 5.33    | current Lister Acadamy<br>and softball field along<br>highway                                                              | currently under consideration                                                                                                                                                 |
| 0259-0027-0000 | GREENLAND RD               | CITY OF<br>PORTSMOUTH            | 16      | some buffer, along two rail<br>road lines only access,<br>Harvard Street, or through<br>park and ride on greenland<br>road | there is some high upland<br>but the developable area is<br>fairly limited due to the<br>wellhead protection buffer<br>zone around the municipal<br>well and existing utility |