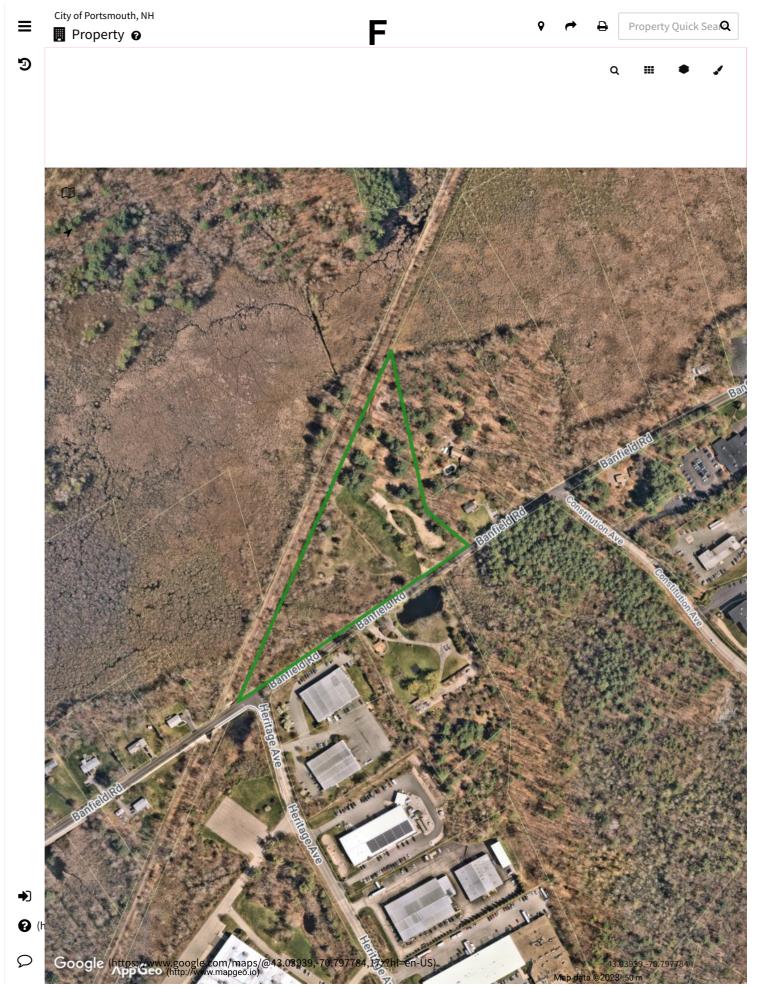

| Property ID    | Site Address        | Owner Name         | Acerage | Initial Review Notes                                    |  |
|----------------|---------------------|--------------------|---------|---------------------------------------------------------|--|
| 0258-0036-0000 | GREENLAND RD        | CITY OF PORTSMOUTH |         | park and ride, community gardens, utility easement      |  |
| 0259-0001-0000 | 50 GRIFFIN RD       | CITY OF PORTSMOUTH | 0.77    | pump station? Well station??                            |  |
|                |                     |                    |         | current Lister Acadamy and softball field along         |  |
| 0259-0010-0000 | 35 SHERBURNE RD     | CITY OF PORTSMOUTH | 5.33    | highway                                                 |  |
| 0259-0025-0000 | DARTMOUTH ST        | CITY OF PORTSMOUTH |         | end of Harvard Street                                   |  |
|                |                     |                    |         | some buffer, along two rail road lines only access,     |  |
|                |                     |                    |         | Harvard Street, or through park and ride on greenland   |  |
| 0259-0027-0000 | GREENLAND RD        | CITY OF PORTSMOUTH | 16      | road                                                    |  |
| 0260-0140-0000 | COLONIAL DR         | CITY OF PORTSMOUTH | 0.59    | small grassy/wooded area abuts highway                  |  |
| 0260-0159-0000 | SHERBURNE RD        | CITY OF PORTSMOUTH |         | park triangle shaped runs along highway                 |  |
|                |                     |                    |         | oddly shaped lot some buildable larger back portion in  |  |
| 0261-0077-0000 | SHERBURNE RD        | CITY OF PORTSMOUTH | 4.34    | welands and buffer                                      |  |
| 0262-001A-0000 | SHERBURNE RD        | CITY OF PORTSMOUTH | 0.02    | turn around                                             |  |
| 0263-0001-0007 | 205 GRIFFIN RD      | CITY OF PORTSMOUTH | 0.1     | sliver of land not buildable                            |  |
| 0263-0003-0000 | GREENLAND RD        | CITY OF PORTSMOUTH | 16.69   | wetlands eintirerly                                     |  |
| 0265-002D-0000 | BANFIELD RD         | CITY OF PORTSMOUTH | 7.28    | wetlands eintirerly                                     |  |
| 0265-002E-0000 | BANFIELD RD         | CITY OF PORTSMOUTH | 5.46    | wetlands eintirerly                                     |  |
|                |                     |                    |         | mostly wetlands and buffer buildable areas not built    |  |
| 0266-0004-0000 | CAMPUS DR           | CITY OF PORTSMOUTH | 36.7    | parking lots                                            |  |
| 0267-0018-0000 | 280 WEST RD         | CITY OF PORTSMOUTH | 0.17    | small lot                                               |  |
| 0271-0001-0008 | LAFAYETTE RD        | CITY OF PORTSMOUTH | 20.6    | wetlands eintirerly/Berry's Brook                       |  |
| 0273-0008-0000 | 95 CONSTITUTION AVE | CITY OF PORTSMOUTH | 1.14    | Water Tank                                              |  |
|                |                     |                    |         | Lots of wetlands and buffer small pocket of possible    |  |
| 0274-0003-0000 | BANFIELD RD         | CITY OF PORTSMOUTH | 28.96   | buildable land                                          |  |
|                |                     |                    |         | small pocket of buildable land access from street       |  |
| 0275-0005-0000 | 850 BANFIELD RD     | CITY OF PORTSMOUTH |         | through buffer                                          |  |
| 0278-0001-0000 | GREENLAND RD        | CITY OF PORTSMOUTH | 84.59   | all wetlands                                            |  |
| 0278-0002-0000 | GREENLAND RD        | CITY OF PORTSMOUTH | 16      | all wetlands                                            |  |
| 0278-0003-0000 | GREENLAND RD        | CITY OF PORTSMOUTH |         | all wetlands                                            |  |
| 0280-0003-0000 | GREENLAND RD        | CITY OF PORTSMOUTH | 6.95    | very long narrow strip all wetlands                     |  |
| 0281-0001-0000 | OCEAN RD            | CITY OF PORTSMOUTH | 1.5     | all wetlands                                            |  |
|                |                     |                    |         | only buildable area totally in accessable without going |  |
| 0282-0005-0000 | OCEAN RD            | CITY OF PORTSMOUTH |         | through wetlands                                        |  |
|                | 31 HEATHER LN       | CITY OF PORTSMOUTH | 1.03    | mostly buffer portion in wetlands                       |  |
| 0283-0013-0000 |                     | CITY OF PORTSMOUTH |         | all wetlands                                            |  |
| 0283-0019-0000 | OCEAN RD            | CITY OF PORTSMOUTH |         | all wetlands                                            |  |
| 0284-0003-0000 | HERITAGE AVE        | CITY OF PORTSMOUTH | 2.49    | narrow wetlands and buffer conservation commission      |  |
|                |                     |                    |         | mostland wetlands and buffer, currently athletic field  |  |
| 0284-0004-0000 |                     | CITY OF PORTSMOUTH |         | and park                                                |  |
|                | 329 HERITAGE AVE    | CITY OF PORTSMOUTH |         | tiny wetlands all                                       |  |
| 0284-0009-0000 |                     | CITY OF PORTSMOUTH | 7.7     | all wetlands or buffer                                  |  |
| 0286-022A-0000 |                     | CITY OF PORTSMOUTH |         | wetlands and buffer                                     |  |
| 0287-0003-0000 | LAFAYETTE RD        | CITY OF PORTSMOUTH | 33.6    | wetlands berrys brook                                   |  |