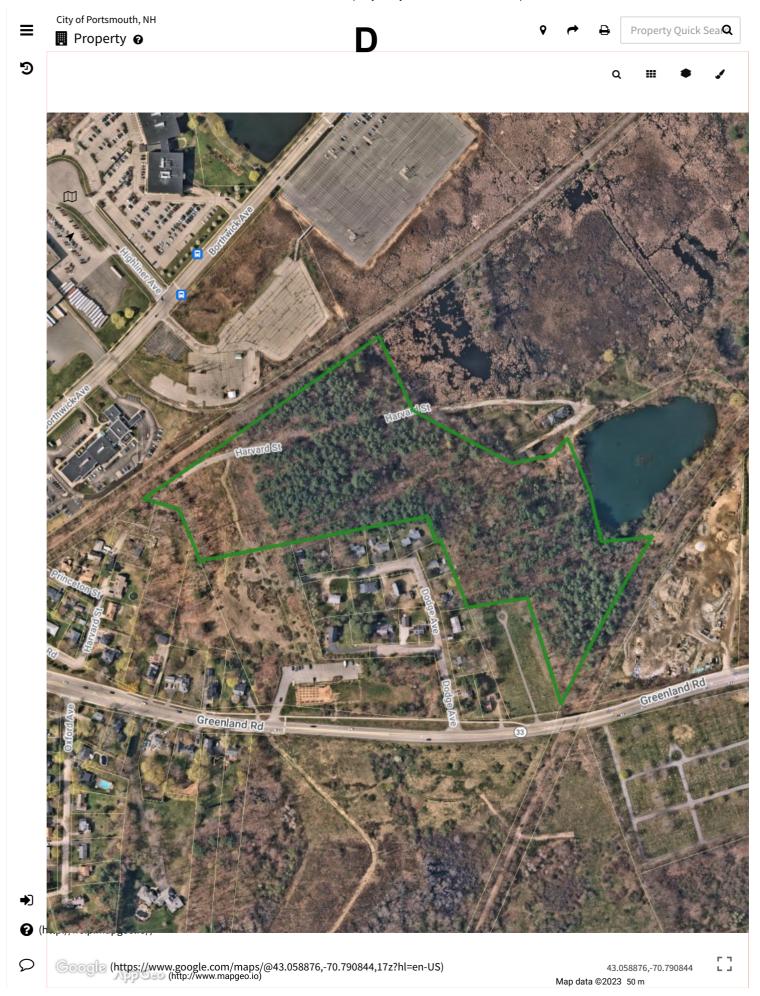

| Property ID    | Site Address        | Owner Name         | Acerage | Initial Review Notes                                    |  |
|----------------|---------------------|--------------------|---------|---------------------------------------------------------|--|
| 0258-0036-0000 | GREENLAND RD        | CITY OF PORTSMOUTH |         | park and ride, community gardens, utility easement      |  |
| 0259-0001-0000 | 50 GRIFFIN RD       | CITY OF PORTSMOUTH | 0.77    | pump station? Well station??                            |  |
|                |                     |                    |         | current Lister Acadamy and softball field along         |  |
| 0259-0010-0000 | 35 SHERBURNE RD     | CITY OF PORTSMOUTH | 5.33    | highway                                                 |  |
| 0259-0025-0000 | DARTMOUTH ST        | CITY OF PORTSMOUTH |         | end of Harvard Street                                   |  |
|                |                     |                    |         | some buffer, along two rail road lines only access,     |  |
|                |                     |                    |         | Harvard Street, or through park and ride on greenland   |  |
| 0259-0027-0000 | GREENLAND RD        | CITY OF PORTSMOUTH | 16      | road                                                    |  |
| 0260-0140-0000 | COLONIAL DR         | CITY OF PORTSMOUTH | 0.59    | small grassy/wooded area abuts highway                  |  |
| 0260-0159-0000 | SHERBURNE RD        | CITY OF PORTSMOUTH |         | park triangle shaped runs along highway                 |  |
|                |                     |                    |         | oddly shaped lot some buildable larger back portion in  |  |
| 0261-0077-0000 | SHERBURNE RD        | CITY OF PORTSMOUTH | 4.34    | welands and buffer                                      |  |
| 0262-001A-0000 | SHERBURNE RD        | CITY OF PORTSMOUTH | 0.02    | turn around                                             |  |
| 0263-0001-0007 | 205 GRIFFIN RD      | CITY OF PORTSMOUTH | 0.1     | sliver of land not buildable                            |  |
| 0263-0003-0000 | GREENLAND RD        | CITY OF PORTSMOUTH | 16.69   | wetlands eintirerly                                     |  |
| 0265-002D-0000 | BANFIELD RD         | CITY OF PORTSMOUTH | 7.28    | wetlands eintirerly                                     |  |
| 0265-002E-0000 | BANFIELD RD         | CITY OF PORTSMOUTH | 5.46    | wetlands eintirerly                                     |  |
|                |                     |                    |         | mostly wetlands and buffer buildable areas not built    |  |
| 0266-0004-0000 | CAMPUS DR           | CITY OF PORTSMOUTH | 36.7    | parking lots                                            |  |
| 0267-0018-0000 | 280 WEST RD         | CITY OF PORTSMOUTH | 0.17    | small lot                                               |  |
| 0271-0001-0008 | LAFAYETTE RD        | CITY OF PORTSMOUTH | 20.6    | wetlands eintirerly/Berry's Brook                       |  |
| 0273-0008-0000 | 95 CONSTITUTION AVE | CITY OF PORTSMOUTH | 1.14    | Water Tank                                              |  |
|                |                     |                    |         | Lots of wetlands and buffer small pocket of possible    |  |
| 0274-0003-0000 | BANFIELD RD         | CITY OF PORTSMOUTH | 28.96   | buildable land                                          |  |
|                |                     |                    |         | small pocket of buildable land access from street       |  |
| 0275-0005-0000 | 850 BANFIELD RD     | CITY OF PORTSMOUTH |         | through buffer                                          |  |
| 0278-0001-0000 | GREENLAND RD        | CITY OF PORTSMOUTH | 84.59   | all wetlands                                            |  |
| 0278-0002-0000 | GREENLAND RD        | CITY OF PORTSMOUTH | 16      | all wetlands                                            |  |
| 0278-0003-0000 | GREENLAND RD        | CITY OF PORTSMOUTH |         | all wetlands                                            |  |
| 0280-0003-0000 | GREENLAND RD        | CITY OF PORTSMOUTH | 6.95    | very long narrow strip all wetlands                     |  |
| 0281-0001-0000 | OCEAN RD            | CITY OF PORTSMOUTH | 1.5     | all wetlands                                            |  |
|                |                     |                    |         | only buildable area totally in accessable without going |  |
| 0282-0005-0000 | OCEAN RD            | CITY OF PORTSMOUTH |         | through wetlands                                        |  |
|                | 31 HEATHER LN       | CITY OF PORTSMOUTH | 1.03    | mostly buffer portion in wetlands                       |  |
| 0283-0013-0000 |                     | CITY OF PORTSMOUTH |         | all wetlands                                            |  |
| 0283-0019-0000 | OCEAN RD            | CITY OF PORTSMOUTH |         | all wetlands                                            |  |
| 0284-0003-0000 | HERITAGE AVE        | CITY OF PORTSMOUTH | 2.49    | narrow wetlands and buffer conservation commission      |  |
|                |                     |                    |         | mostland wetlands and buffer, currently athletic field  |  |
| 0284-0004-0000 |                     | CITY OF PORTSMOUTH |         | and park                                                |  |
|                | 329 HERITAGE AVE    | CITY OF PORTSMOUTH |         | tiny wetlands all                                       |  |
| 0284-0009-0000 |                     | CITY OF PORTSMOUTH | 7.7     | all wetlands or buffer                                  |  |
| 0286-022A-0000 |                     | CITY OF PORTSMOUTH |         | wetlands and buffer                                     |  |
| 0287-0003-0000 | LAFAYETTE RD        | CITY OF PORTSMOUTH | 33.6    | wetlands berrys brook                                   |  |

| Property ID    | Site Address               | Owner Name                       | Acerage | Initial Review Notes                                                                                                       | Staff Notes                                                                                                                                                                   |
|----------------|----------------------------|----------------------------------|---------|----------------------------------------------------------------------------------------------------------------------------|-------------------------------------------------------------------------------------------------------------------------------------------------------------------------------|
| 0201-0026-0000 | SAGAMORE AVE               | CITY OF<br>PORTSMOUTH            | 16.29   | conservation<br>commission/possibly<br>buildable off of Wentworth<br>Rd could have lots of                                 | conservation restriction -<br>See Chapter 8, Article V,<br>Section 8.503                                                                                                      |
| 0204-0007-0000 | LITTLE HARBOR<br>RD        | CITY OF<br>PORTSMOUTH            | 22.27   | conservation<br>commission/doubtful<br>buildable such small area<br>outside buffers                                        | conservation restriction -<br>See Chapter 8, Article V,<br>Section 8.503                                                                                                      |
| 0212-120A-0000 | FALKLAND WAY               | CITY OF<br>PORTSMOUTH            | 0.9     | might be too small to be<br>buildable, unless added to<br>exisiting PHA land at 40<br>Bedford Way                          | no restrictions                                                                                                                                                               |
| 0217-0005-0000 | 25 GRANITE ST              | CITY OF<br>PORTSMOUTH            | 3.9     | baseball field-small portion in buffer                                                                                     | small area next to the ballfield that may be developable                                                                                                                      |
| 0223-0025-000B | SAGAMORE AVE               | CITY OF<br>PORTSMOUTH            | 10.6    | a lot of buffer, but possibly buildable                                                                                    | conservation restriction by deed and federal funds used for acquisition                                                                                                       |
| 0228-0001-0000 | JONES AVE<br>445 BORTHWICK | CITY OF<br>PORTSMOUTH<br>CITY OF | 66.64   | buildable many acres in wetlands and buffer                                                                                | vernal pools; upland is part of decommissioned land fill; cross country trail; high recreation use  Major electrical distribution                                             |
| 0234-0007-0003 | AVE                        | PORTSMOUTH                       | 17.51   | very little buildable                                                                                                      | corridor - not buildable                                                                                                                                                      |
| 0259-0010-0000 | 35 SHERBURNE<br>RD         | CITY OF<br>PORTSMOUTH            | 5.33    | current Lister Acadamy<br>and softball field along<br>highway                                                              | currently under consideration                                                                                                                                                 |
| 0259-0027-0000 | GREENLAND RD               | CITY OF<br>PORTSMOUTH            | 16      | some buffer, along two rail<br>road lines only access,<br>Harvard Street, or through<br>park and ride on greenland<br>road | there is some high upland<br>but the developable area is<br>fairly limited due to the<br>wellhead protection buffer<br>zone around the municipal<br>well and existing utility |