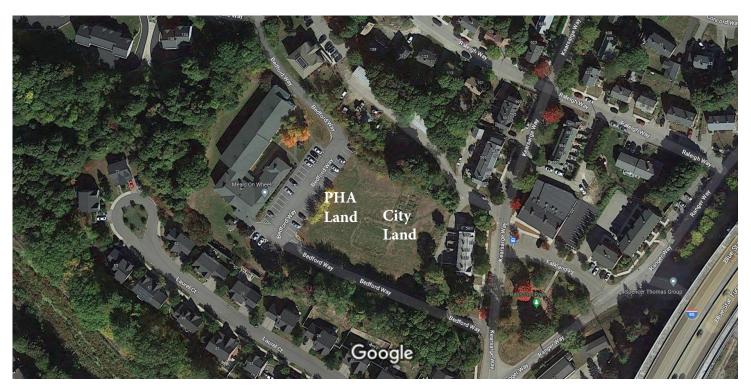

| Property ID    | Site Address        | Owner Name         | Acerage                                         | Initial Review Notes                              |
|----------------|---------------------|--------------------|-------------------------------------------------|---------------------------------------------------|
| 0137-0023-0000 | ISLINGTON ST        | CITY OF PORTSMOUTH |                                                 | Goodwin Park                                      |
| 0138-0048-0003 | LANGDON ST          | CITY OF PORTSMOUTH | 0.18                                            | Rail Road RD                                      |
| 0138-0060-0000 | 100 FOUNDRY PL      | CITY OF PORTSMOUTH | 2.64                                            | Rock St Park, Foundary Garage and Road            |
| 0140-0024-000A | 131 MILL POND WAY   | CITY OF PORTSMOUTH | 0.01                                            | in buffer                                         |
| 0143-0008-0000 | MILL POND WAY       | CITY OF PORTSMOUTH | 0.4                                             | in buffer                                         |
| 0143-0020-0000 | MONTEITH ST         | CITY OF PORTSMOUTH | 0.57                                            | portion of land in buffer possibly buildable      |
| 0143-0029-0000 | MILL POND WAY       | CITY OF PORTSMOUTH | 0.31                                            | Wetland and Buffer entire lot                     |
| 0144-0015-0000 | 118 MCDONOUGH ST    | CITY OF PORTSMOUTH | 0.13                                            | parking lot                                       |
| 0145-0023-0000 | STATE ST            | CITY OF PORTSMOUTH | 0.23                                            | Playground/Park                                   |
| 0162-0019-0000 | 251 BARTLETT ST     | CITY OF PORTSMOUTH | 1.05                                            | small builing and Pine Street Park                |
| 0168-0020-0000 | MONROE ST           | CITY OF PORTSMOUTH | 0.42                                            | landscaped median                                 |
| 0170-0003-0000 | 192 SPINNEY RD      | CITY OF PORTSMOUTH | 0.67                                            | Water Tank                                        |
| 0174-0015-0000 | 125 COTTAGE ST      | CITY OF PORTSMOUTH |                                                 | Senior Center                                     |
| 0174-0016-0000 | 113 COTTAGE ST      | CITY OF PORTSMOUTH | 0.23                                            | Single Family Home/corner of senior center lot    |
|                |                     |                    |                                                 | conservation commission/possibly buildable off of |
| 0201-0026-0000 | SAGAMORE AVE        | CITY OF PORTSMOUTH | 16.29                                           | Wentworth Rd could have lots of ledge             |
|                |                     |                    |                                                 | conservation commission/doubtful buildable such   |
| 0204-0007-0000 | LITTLE HARBOR RD    | CITY OF PORTSMOUTH | 22.27                                           | small area outside buffers                        |
| 0206-0020-0000 | 50 CLOUGH DR        | CITY OF PORTSMOUTH | 17.59                                           | Little Harbor School                              |
| 0206-0033-0000 | CLOUGH DR           | CITY OF PORTSMOUTH | 3.92                                            | School Athletic Fields                            |
| 0206-0035-0000 |                     | CITY OF PORTSMOUTH | 0.89                                            | Cotton and Elmwood Cemeteries                     |
| 0208-0001-0000 | 99 PEIRCE ISLAND RD | CITY OF PORTSMOUTH | 38                                              | Peirce Island                                     |
| 0208-0002-0000 | FOUR TREE IS        | CITY OF PORTSMOUTH | 3                                               | Four Tree Island                                  |
| 0210-0016-0000 | CENTRAL ST          | CITY OF PORTSMOUTH | 0.11                                            | small cut off lot                                 |
| 0210-0017-0000 |                     | CITY OF PORTSMOUTH | 0.11                                            | small cut off lot                                 |
| 0212-0114-0000 | KEARSARGE WAY       | CITY OF PORTSMOUTH | 0.43                                            | park/median                                       |
|                | LAUREL COURT        | CITY OF PORTSMOUTH | 1.26                                            | narrow strip of land runs along rail road line    |
| 0212-0143-0000 | SARATOGA WAY        | CITY OF PORTSMOUTH | 0.16                                            | Atlantic Heights Park                             |
| 0212-0144-0000 | PREBLE WAY          | CITY OF PORTSMOUTH | 0.02                                            | small landscaped area                             |
| 0212-0166-0000 | 134 PREBLE WAY      | CITY OF PORTSMOUTH | 5.29                                            | portion in wetlands & buffer also park?           |
| 0212-120A-0000 | FALKLAND WAY        | CITY OF PORTSMOUTH | 0.9                                             | might be too small to be buildable?               |
| 0215-0002-0000 | 120 GOSLING RD      | CITY OF PORTSMOUTH | 0.03                                            | small in buffer                                   |
| 0216-0002-0000 | WOODBURY AVE        | CITY OF PORTSMOUTH | 0.66                                            | road shoulder                                     |
| 0216-0004-0000 | WOODBURY AVE        | CITY OF PORTSMOUTH |                                                 | road shoulder                                     |
| 0217-0002-000B | MARKET ST           | CITY OF PORTSMOUTH | 0.19                                            | wetlands and buffer entire lot                    |
| 0217-0005-0000 | 25 GRANITE ST       | CITY OF PORTSMOUTH | 3.9                                             | baseball field-small portion in buffer            |
| 0218-0001-0000 | MARKET ST           | CITY OF PORTSMOUTH | 5.96 wetlands and buffer bulk of the lot        |                                                   |
|                | OFF KEARSARGE WAY   | CITY OF PORTSMOUTH | 0.88 wooded area, too small due to shape of lot |                                                   |
|                | KEARSARGE WAY       | CITY OF PORTSMOUTH |                                                 |                                                   |
| 0219-0030-0000 | WOODBURY AVE        | CITY OF PORTSMOUTH |                                                 |                                                   |
| 0220-0002-0000 | 1 FRANKLIN DR       | CITY OF PORTSMOUTH |                                                 | New Franklin School                               |
| 0220-0018-0000 | WOODBURY AVE        | CITY OF PORTSMOUTH | 0.26                                            | small lot power easement                          |
| 0220-0055-0000 | EDMOND AVE          | CITY OF PORTSMOUTH | 1.36                                            | wetland                                           |
| 0220-0079-0000 | EDMOND AVE          | CITY OF PORTSMOUTH | 0.61                                            | wetland                                           |

| Property ID    | Site Address               | Owner Name                       | Acerage | Initial Review Notes                                                                                                       | Staff Notes                                                                                                                                                                   |
|----------------|----------------------------|----------------------------------|---------|----------------------------------------------------------------------------------------------------------------------------|-------------------------------------------------------------------------------------------------------------------------------------------------------------------------------|
| 0201-0026-0000 | SAGAMORE AVE               | CITY OF<br>PORTSMOUTH            | 16.29   | conservation<br>commission/possibly<br>buildable off of Wentworth<br>Rd could have lots of                                 | conservation restriction -<br>See Chapter 8, Article V,<br>Section 8.503                                                                                                      |
| 0204-0007-0000 | LITTLE HARBOR<br>RD        | CITY OF<br>PORTSMOUTH            | 22.27   | conservation<br>commission/doubtful<br>buildable such small area<br>outside buffers                                        | conservation restriction -<br>See Chapter 8, Article V,<br>Section 8.503                                                                                                      |
| 0212-120A-0000 | FALKLAND WAY               | CITY OF<br>PORTSMOUTH            | 0.9     | might be too small to be<br>buildable, unless added to<br>exisiting PHA land at 40<br>Bedford Way                          | no restrictions                                                                                                                                                               |
| 0217-0005-0000 | 25 GRANITE ST              | CITY OF<br>PORTSMOUTH            | 3.9     | baseball field-small portion in buffer                                                                                     | small area next to the ballfield that may be developable                                                                                                                      |
| 0223-0025-000B | SAGAMORE AVE               | CITY OF<br>PORTSMOUTH            | 10.6    | a lot of buffer, but possibly buildable                                                                                    | conservation restriction by deed and federal funds used for acquisition                                                                                                       |
| 0228-0001-0000 | JONES AVE<br>445 BORTHWICK | CITY OF<br>PORTSMOUTH<br>CITY OF | 66.64   | buildable many acres in wetlands and buffer                                                                                | vernal pools; upland is part of decommissioned land fill; cross country trail; high recreation use  Major electrical distribution                                             |
| 0234-0007-0003 | AVE                        | PORTSMOUTH                       | 17.51   | very little buildable                                                                                                      | corridor - not buildable                                                                                                                                                      |
| 0259-0010-0000 | 35 SHERBURNE<br>RD         | CITY OF<br>PORTSMOUTH            | 5.33    | current Lister Acadamy<br>and softball field along<br>highway                                                              | currently under consideration                                                                                                                                                 |
| 0259-0027-0000 | GREENLAND RD               | CITY OF<br>PORTSMOUTH            | 16      | some buffer, along two rail<br>road lines only access,<br>Harvard Street, or through<br>park and ride on greenland<br>road | there is some high upland<br>but the developable area is<br>fairly limited due to the<br>wellhead protection buffer<br>zone around the municipal<br>well and existing utility |