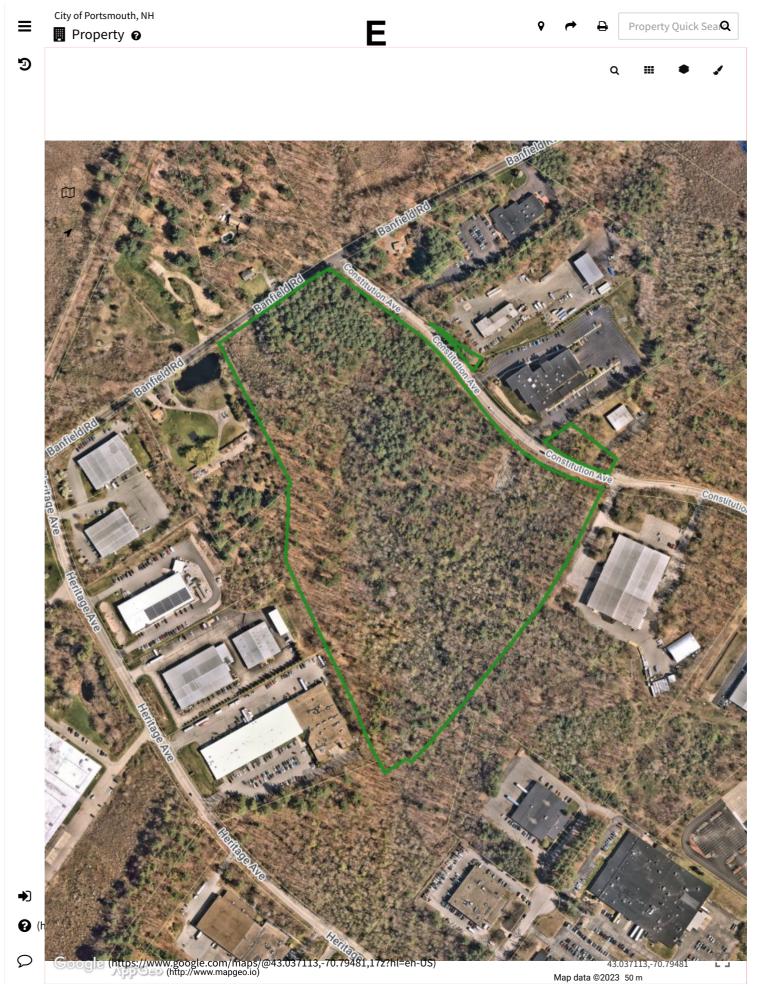

| Property ID    | Site Address        | Owner Name         | Acerage | Initial Review Notes                                    |  |
|----------------|---------------------|--------------------|---------|---------------------------------------------------------|--|
| 0258-0036-0000 | GREENLAND RD        | CITY OF PORTSMOUTH |         | park and ride, community gardens, utility easement      |  |
| 0259-0001-0000 | 50 GRIFFIN RD       | CITY OF PORTSMOUTH | 0.77    | pump station? Well station??                            |  |
|                |                     |                    |         | current Lister Acadamy and softball field along         |  |
| 0259-0010-0000 | 35 SHERBURNE RD     | CITY OF PORTSMOUTH | 5.33    | highway                                                 |  |
| 0259-0025-0000 | DARTMOUTH ST        | CITY OF PORTSMOUTH |         | end of Harvard Street                                   |  |
|                |                     |                    |         | some buffer, along two rail road lines only access,     |  |
|                |                     |                    |         | Harvard Street, or through park and ride on greenland   |  |
| 0259-0027-0000 | GREENLAND RD        | CITY OF PORTSMOUTH | 16      | road                                                    |  |
| 0260-0140-0000 | COLONIAL DR         | CITY OF PORTSMOUTH | 0.59    | small grassy/wooded area abuts highway                  |  |
| 0260-0159-0000 | SHERBURNE RD        | CITY OF PORTSMOUTH |         | park triangle shaped runs along highway                 |  |
|                |                     |                    |         | oddly shaped lot some buildable larger back portion in  |  |
| 0261-0077-0000 | SHERBURNE RD        | CITY OF PORTSMOUTH | 4.34    | welands and buffer                                      |  |
| 0262-001A-0000 | SHERBURNE RD        | CITY OF PORTSMOUTH | 0.02    | turn around                                             |  |
| 0263-0001-0007 | 205 GRIFFIN RD      | CITY OF PORTSMOUTH | 0.1     | sliver of land not buildable                            |  |
| 0263-0003-0000 | GREENLAND RD        | CITY OF PORTSMOUTH | 16.69   | wetlands eintirerly                                     |  |
| 0265-002D-0000 | BANFIELD RD         | CITY OF PORTSMOUTH | 7.28    | wetlands eintirerly                                     |  |
| 0265-002E-0000 | BANFIELD RD         | CITY OF PORTSMOUTH | 5.46    | wetlands eintirerly                                     |  |
|                |                     |                    |         | mostly wetlands and buffer buildable areas not built    |  |
| 0266-0004-0000 | CAMPUS DR           | CITY OF PORTSMOUTH | 36.7    | parking lots                                            |  |
| 0267-0018-0000 | 280 WEST RD         | CITY OF PORTSMOUTH | 0.17    | small lot                                               |  |
| 0271-0001-0008 | LAFAYETTE RD        | CITY OF PORTSMOUTH | 20.6    | wetlands eintirerly/Berry's Brook                       |  |
| 0273-0008-0000 | 95 CONSTITUTION AVE | CITY OF PORTSMOUTH | 1.14    | Water Tank                                              |  |
|                |                     |                    |         | Lots of wetlands and buffer small pocket of possible    |  |
| 0274-0003-0000 | BANFIELD RD         | CITY OF PORTSMOUTH | 28.96   | buildable land                                          |  |
|                |                     |                    |         | small pocket of buildable land access from street       |  |
| 0275-0005-0000 | 850 BANFIELD RD     | CITY OF PORTSMOUTH |         | through buffer                                          |  |
| 0278-0001-0000 | GREENLAND RD        | CITY OF PORTSMOUTH | 84.59   | all wetlands                                            |  |
| 0278-0002-0000 | GREENLAND RD        | CITY OF PORTSMOUTH | 16      | all wetlands                                            |  |
| 0278-0003-0000 | GREENLAND RD        | CITY OF PORTSMOUTH |         | all wetlands                                            |  |
| 0280-0003-0000 | GREENLAND RD        | CITY OF PORTSMOUTH | 6.95    | very long narrow strip all wetlands                     |  |
| 0281-0001-0000 | OCEAN RD            | CITY OF PORTSMOUTH | 1.5     | all wetlands                                            |  |
|                |                     |                    |         | only buildable area totally in accessable without going |  |
| 0282-0005-0000 | OCEAN RD            | CITY OF PORTSMOUTH |         | through wetlands                                        |  |
|                | 31 HEATHER LN       | CITY OF PORTSMOUTH | 1.03    | mostly buffer portion in wetlands                       |  |
| 0283-0013-0000 |                     | CITY OF PORTSMOUTH |         | all wetlands                                            |  |
| 0283-0019-0000 | OCEAN RD            | CITY OF PORTSMOUTH |         | all wetlands                                            |  |
| 0284-0003-0000 | HERITAGE AVE        | CITY OF PORTSMOUTH | 2.49    | narrow wetlands and buffer conservation commission      |  |
|                |                     |                    |         | mostland wetlands and buffer, currently athletic field  |  |
| 0284-0004-0000 |                     | CITY OF PORTSMOUTH |         | and park                                                |  |
|                | 329 HERITAGE AVE    | CITY OF PORTSMOUTH |         | tiny wetlands all                                       |  |
| 0284-0009-0000 |                     | CITY OF PORTSMOUTH | 7.7     | all wetlands or buffer                                  |  |
| 0286-022A-0000 |                     | CITY OF PORTSMOUTH |         | wetlands and buffer                                     |  |
| 0287-0003-0000 | LAFAYETTE RD        | CITY OF PORTSMOUTH | 33.6    | wetlands berrys brook                                   |  |