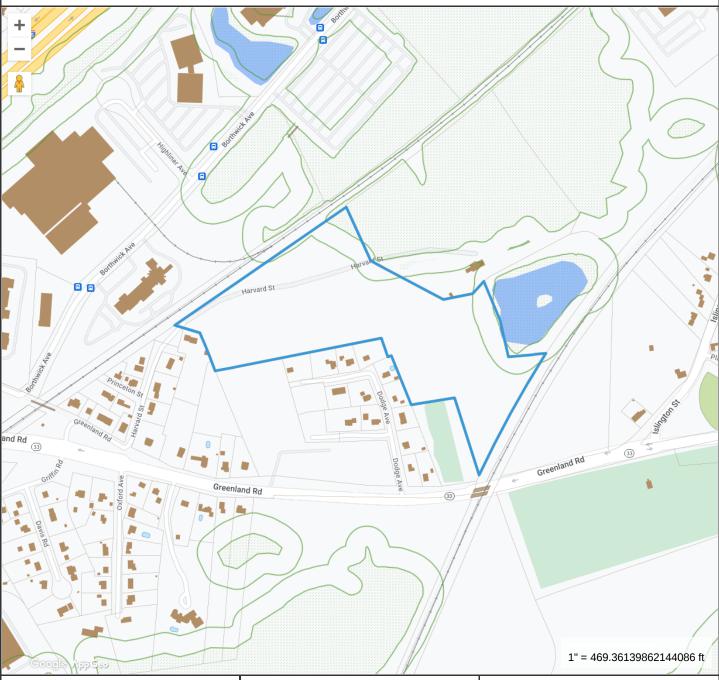

| Property ID    | Site Address        | Owner Name         | Acerage | Initial Review Notes                                    |  |
|----------------|---------------------|--------------------|---------|---------------------------------------------------------|--|
| 0258-0036-0000 | GREENLAND RD        | CITY OF PORTSMOUTH |         | park and ride, community gardens, utility easement      |  |
| 0259-0001-0000 | 50 GRIFFIN RD       | CITY OF PORTSMOUTH | 0.77    | pump station? Well station??                            |  |
|                |                     |                    |         | current Lister Acadamy and softball field along         |  |
| 0259-0010-0000 | 35 SHERBURNE RD     | CITY OF PORTSMOUTH | 5.33    | highway                                                 |  |
| 0259-0025-0000 | DARTMOUTH ST        | CITY OF PORTSMOUTH |         | end of Harvard Street                                   |  |
|                |                     |                    |         | some buffer, along two rail road lines only access,     |  |
|                |                     |                    |         | Harvard Street, or through park and ride on greenland   |  |
| 0259-0027-0000 | GREENLAND RD        | CITY OF PORTSMOUTH | 16      | road                                                    |  |
| 0260-0140-0000 | COLONIAL DR         | CITY OF PORTSMOUTH | 0.59    | small grassy/wooded area abuts highway                  |  |
| 0260-0159-0000 | SHERBURNE RD        | CITY OF PORTSMOUTH |         | park triangle shaped runs along highway                 |  |
|                |                     |                    |         | oddly shaped lot some buildable larger back portion in  |  |
| 0261-0077-0000 | SHERBURNE RD        | CITY OF PORTSMOUTH | 4.34    | welands and buffer                                      |  |
| 0262-001A-0000 | SHERBURNE RD        | CITY OF PORTSMOUTH | 0.02    | turn around                                             |  |
| 0263-0001-0007 | 205 GRIFFIN RD      | CITY OF PORTSMOUTH | 0.1     | sliver of land not buildable                            |  |
| 0263-0003-0000 | GREENLAND RD        | CITY OF PORTSMOUTH | 16.69   | wetlands eintirerly                                     |  |
| 0265-002D-0000 | BANFIELD RD         | CITY OF PORTSMOUTH | 7.28    | wetlands eintirerly                                     |  |
| 0265-002E-0000 | BANFIELD RD         | CITY OF PORTSMOUTH | 5.46    | wetlands eintirerly                                     |  |
|                |                     |                    |         | mostly wetlands and buffer buildable areas not built    |  |
| 0266-0004-0000 | CAMPUS DR           | CITY OF PORTSMOUTH | 36.7    | parking lots                                            |  |
| 0267-0018-0000 | 280 WEST RD         | CITY OF PORTSMOUTH | 0.17    | small lot                                               |  |
| 0271-0001-0008 | LAFAYETTE RD        | CITY OF PORTSMOUTH | 20.6    | wetlands eintirerly/Berry's Brook                       |  |
| 0273-0008-0000 | 95 CONSTITUTION AVE | CITY OF PORTSMOUTH | 1.14    | Water Tank                                              |  |
|                |                     |                    |         | Lots of wetlands and buffer small pocket of possible    |  |
| 0274-0003-0000 | BANFIELD RD         | CITY OF PORTSMOUTH | 28.96   | buildable land                                          |  |
|                |                     |                    |         | small pocket of buildable land access from street       |  |
| 0275-0005-0000 | 850 BANFIELD RD     | CITY OF PORTSMOUTH |         | through buffer                                          |  |
| 0278-0001-0000 | GREENLAND RD        | CITY OF PORTSMOUTH | 84.59   | all wetlands                                            |  |
| 0278-0002-0000 | GREENLAND RD        | CITY OF PORTSMOUTH | 16      | all wetlands                                            |  |
| 0278-0003-0000 | GREENLAND RD        | CITY OF PORTSMOUTH |         | all wetlands                                            |  |
| 0280-0003-0000 | GREENLAND RD        | CITY OF PORTSMOUTH | 6.95    | very long narrow strip all wetlands                     |  |
| 0281-0001-0000 | OCEAN RD            | CITY OF PORTSMOUTH | 1.5     | all wetlands                                            |  |
|                |                     |                    |         | only buildable area totally in accessable without going |  |
| 0282-0005-0000 | OCEAN RD            | CITY OF PORTSMOUTH |         | through wetlands                                        |  |
|                | 31 HEATHER LN       | CITY OF PORTSMOUTH | 1.03    | mostly buffer portion in wetlands                       |  |
| 0283-0013-0000 |                     | CITY OF PORTSMOUTH |         | all wetlands                                            |  |
| 0283-0019-0000 | OCEAN RD            | CITY OF PORTSMOUTH |         | all wetlands                                            |  |
| 0284-0003-0000 | HERITAGE AVE        | CITY OF PORTSMOUTH | 2.49    | narrow wetlands and buffer conservation commission      |  |
|                |                     |                    |         | mostland wetlands and buffer, currently athletic field  |  |
| 0284-0004-0000 |                     | CITY OF PORTSMOUTH |         | and park                                                |  |
|                | 329 HERITAGE AVE    | CITY OF PORTSMOUTH |         | tiny wetlands all                                       |  |
| 0284-0009-0000 |                     | CITY OF PORTSMOUTH | 7.7     | all wetlands or buffer                                  |  |
| 0286-022A-0000 |                     | CITY OF PORTSMOUTH |         | wetlands and buffer                                     |  |
| 0287-0003-0000 | LAFAYETTE RD        | CITY OF PORTSMOUTH | 33.6    | wetlands berrys brook                                   |  |

| Property ID    | Site Address               | Owner Name                       | Acerage | Initial Review Notes                                                                                                       | Staff Notes                                                                                                                                                                   |
|----------------|----------------------------|----------------------------------|---------|----------------------------------------------------------------------------------------------------------------------------|-------------------------------------------------------------------------------------------------------------------------------------------------------------------------------|
| 0201-0026-0000 | SAGAMORE AVE               | CITY OF<br>PORTSMOUTH            | 16.29   | conservation<br>commission/possibly<br>buildable off of Wentworth<br>Rd could have lots of                                 | conservation restriction -<br>See Chapter 8, Article V,<br>Section 8.503                                                                                                      |
| 0204-0007-0000 | LITTLE HARBOR<br>RD        | CITY OF<br>PORTSMOUTH            | 22.27   | conservation<br>commission/doubtful<br>buildable such small area<br>outside buffers                                        | conservation restriction -<br>See Chapter 8, Article V,<br>Section 8.503                                                                                                      |
| 0212-120A-0000 | FALKLAND WAY               | CITY OF<br>PORTSMOUTH            | 0.9     | might be too small to be<br>buildable, unless added to<br>exisiting PHA land at 40<br>Bedford Way                          | no restrictions                                                                                                                                                               |
| 0217-0005-0000 | 25 GRANITE ST              | CITY OF<br>PORTSMOUTH            | 3.9     | baseball field-small portion in buffer                                                                                     | small area next to the ballfield that may be developable                                                                                                                      |
| 0223-0025-000B | SAGAMORE AVE               | CITY OF<br>PORTSMOUTH            | 10.6    | a lot of buffer, but possibly buildable                                                                                    | conservation restriction by deed and federal funds used for acquisition                                                                                                       |
| 0228-0001-0000 | JONES AVE<br>445 BORTHWICK | CITY OF<br>PORTSMOUTH<br>CITY OF | 66.64   | buildable many acres in wetlands and buffer                                                                                | vernal pools; upland is part of decommissioned land fill; cross country trail; high recreation use  Major electrical distribution                                             |
| 0234-0007-0003 | AVE                        | PORTSMOUTH                       | 17.51   | very little buildable                                                                                                      | corridor - not buildable                                                                                                                                                      |
| 0259-0010-0000 | 35 SHERBURNE<br>RD         | CITY OF<br>PORTSMOUTH            | 5.33    | current Lister Acadamy<br>and softball field along<br>highway                                                              | currently under consideration                                                                                                                                                 |
| 0259-0027-0000 | GREENLAND RD               | CITY OF<br>PORTSMOUTH            | 16      | some buffer, along two rail<br>road lines only access,<br>Harvard Street, or through<br>park and ride on greenland<br>road | there is some high upland<br>but the developable area is<br>fairly limited due to the<br>wellhead protection buffer<br>zone around the municipal<br>well and existing utility |