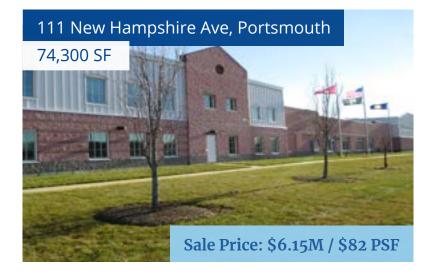

| 1.9%    | 0.5%   | 0.9%    |
| Direct Asking<br>Rent (NNN)                    | \$10.72 | \$8.85 | \$11.82 |
| Sublease Asking<br>Rent (NNN)                  | \$12.19 | -      | \$10.63 |



# Industrial Market



- Although there has been some new construction in the last several years, the cost of building (and supply chain issues) is still stalling new buildings. As a result, direct rents for existing buildings have jumped by 33.9% in the Portsmouth submarket and 67.9% in the Dover submarket since 2020.
- Any new manufacturing seems to be high-tech focused on small batch precision manufacturing, contract manufacturing for the electronic, aerospace and defense industries, and medical device manufacturing.

## Top Industrial Deals









#### 121 Technology Dr, Durham









## Industrial Projects















# Pease Snapshot



Accelerating success.

# Pease Vacancy





# Q3 Vacancy Snapshot





# Office Availabilities





### Page 22

## Seacoast Insight Retail Market

Colliers

Acceleration





- All data is from CoStar
- Data divided by counties, focusing on Rockingham and Strafford
- Rents are reported as gross
- All numbers are based on Q3 2022





### Strafford County

| Inventory SF | 7.7 million |
|--------------|-------------|
| Vacancy Rate | 3.0%        |
| Avg Rent     | \$15.08     |

### Rockingham County

| Inventory SF | 27.4 million |
|--------------|--------------|
| Vacancy Rate | 2.2%         |
| Avg Rent     | \$21.28      |

### Hillsborough County

| Inventory SF | 27.9 million |
|--------------|--------------|
| Vacancy Rat