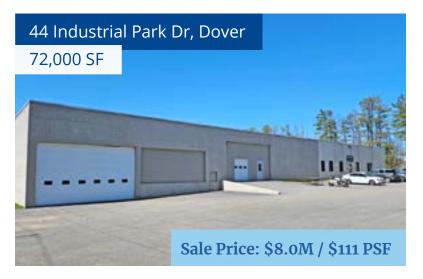

| 1.9%    | 0.5%   | 0.9%    |
| Direct Asking<br>Rent (NNN)                    | \$10.72 | \$8.85 | \$11.82 |
| Sublease Asking<br>Rent (NNN)                  | \$12.19 | -      | \$10.63 |



# Industrial Market



- Although there has been some new construction in the last several years, the cost of building (and supply chain issues) is still stalling new buildings. As a result, direct rents for existing buildings have jumped by 33.9% in the Portsmouth submarket and 67.9% in the Dover submarket since 2020.
- Any new manufacturing seems to be high-tech focused on small batch precision manufacturing, contract manufacturing for the electronic, aerospace and defense industries, and medical device manufacturing.

## Top Industrial Deals









#### 121 Technology Dr, Durham









## Industrial Projects















# Pease Snapshot



Accelerating success.

# Pease Vacancy





# Q3 Vacancy Snapshot





# Office Availabilities





### Page 22

## Seacoast Insight Retail Market

Colliers

Acceleration





- All data is from CoStar
- Data divided by counties, focusing on Rockingham and Strafford
- Rents are reported as gross
- All numbers are based on Q3 2022





### Strafford County

| Inventory SF | 7.7 million |
|--------------|-------------|
| Vacancy Rate | 3.0%        |
| Avg Rent     | \$15.08     |

### Rockingham County

| Inventory SF | 27.4 million |
|--------------|--------------|
| Vacancy Rate | 2.2%         |
| Avg Rent     | \$21.28      |

### Hillsborough County

| Inventory SF | 27.9 million |
|--------------|--------------|
| Vacancy Rate