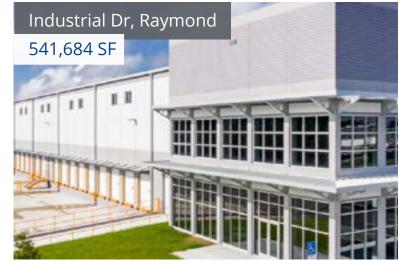

0.9%    |
| Direct Asking<br>Rent (NNN)                    | \$10.72 | \$8.85 | \$11.82 |
| Sublease Asking<br>Rent (NNN)                  | \$12.19 | -      | \$10.63 |



# Industrial Market



- Although there has been some new construction in the last several years, the cost of building (and supply chain issues) is still stalling new buildings. As a result, direct rents for existing buildings have jumped by 33.9% in the Portsmouth submarket and 67.9% in the Dover submarket since 2020.
- Any new manufacturing seems to be high-tech focused on small batch precision manufacturing, contract manufacturing for the electronic, aerospace and defense industries, and medical device manufacturing.

## Top Industrial Deals









#### 121 Technology Dr, Durham









## Industrial Projects















# Pease Snapshot



Accelerating success.

# Pease Vacancy





# Q3 Vacancy Snapshot





# Office Availabilities





### Page 22

## Seacoast Insight Retail Market

Colliers

Acceleration





- All data is from CoStar
- Data divided by counties, focusing on Rockingham and Strafford
- Rents are reported as gross
- All numbers are based on Q3 2022





### Strafford County

| Inventory SF | 7.7 million |
|--------------|-------------|
| Vacancy Rate | 3.0%        |
| Avg Rent     | \$15.08     |

### Rockingham County

| Inventory SF | 27.4 million |
|--------------|--------------|
| Vacancy Rate | 2.2%         |
| Avg Rent     | \$21.28      |

### Hillsborough County

| Inventory SF | 27.9 million |
|--------------|--------------|
| Vacancy Rate | 2.7%         |
| Avg Rent