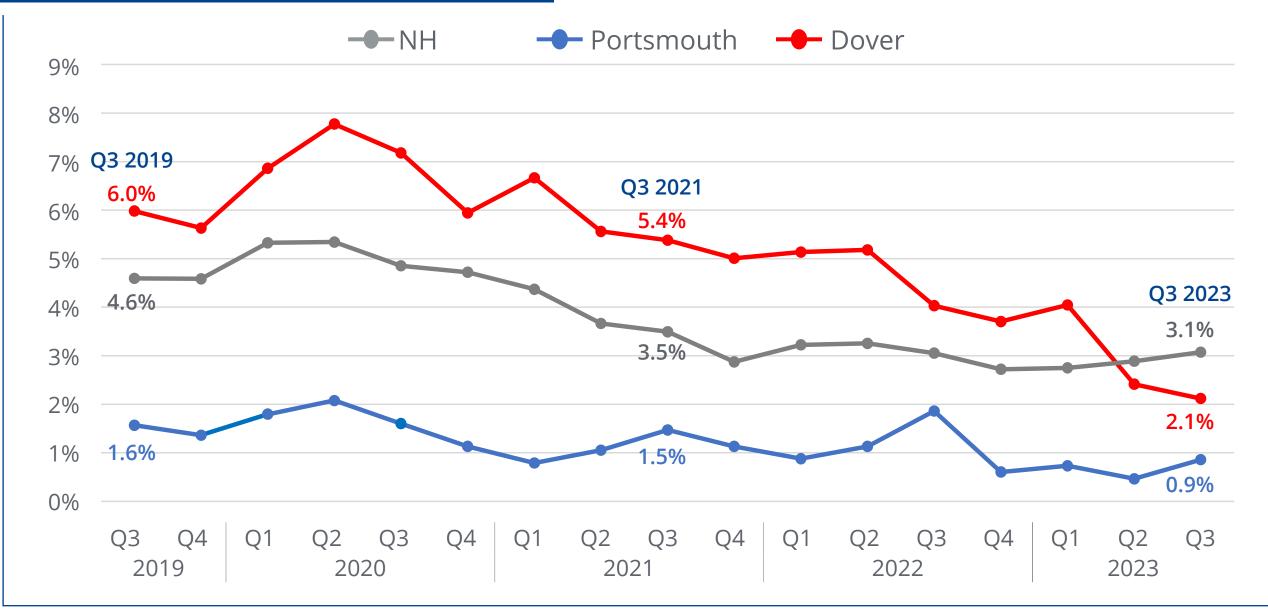

### What is NH CIBOR?

Seacoast Marketing Meetings

- Third Friday of the month from 8:30 to 9:45 am
- Held in-person at 750
   Lafayette Road, Portsmouth (Keller Williams office)
- NHCIBOR website: <u>www.nhcibor.com</u>