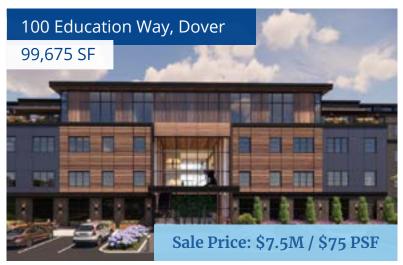

Market



- Many companies require employees to work in the office at least 3 days per week, leading to some parking lots appearing somewhat fuller. Traffic on the roads has returned to pre-pandemic levels in some communities.
- Where will all the businesses come from to fill the vacancies? Existing businesses are expanding (Northeast Credit Union/Novocure) or downsizing (Fedpoint/Liberty Mutual).
- Seacoast has a "desirability" factor that will continue to attract and retain companies ONLY IF housing availability and affordability can be addressed.
- Attracting employees continues to be a problem for some companies looking to keep pace or expand because of the high cost of housing. Although hiring may have slowed, many key professional positions remain unfilled.

# Top Office Deals















# Industrial Market



Accelerating success.



# Seacoast Insight Industrial Criteria



- All buildings and condominiums 10,000+ SF
- Multitenant or single tenant
- Classified as manufacturing (mfg), flex/R&D (flex), or warehouse/distribution (W/D)
- Excludes medical space
- Rents are reported as NNN
- All numbers are based on Q3 2023

## Industrial Vacancy Rate





## Industrial Market

- The NH industrial market was flat over the last year, ending Q3 with a statewide vacancy rate of 3.1%.
- Next to the lack of employees, the shortage of industrial space of any size continues to be one of the biggest economic growth obstacles facing NH.
- Warehousing and distribution spaces are still in high demand but in short supply (especially for spaces under 10,000 SF).

Portsmouth Subma