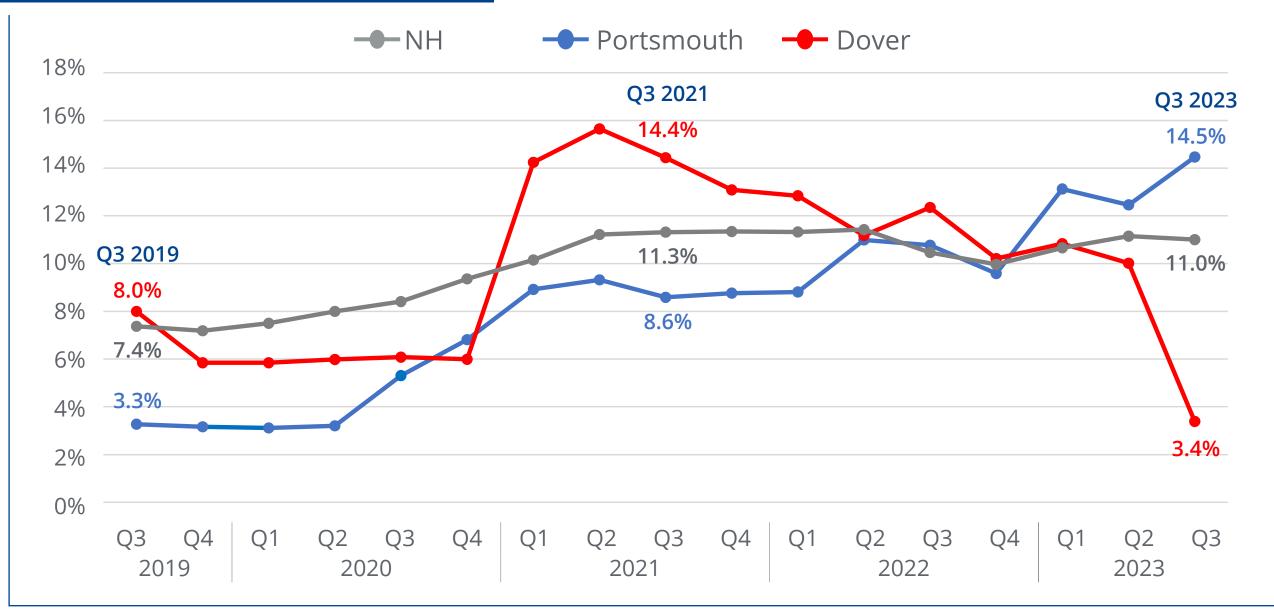

d

### Seacoast Insight

Pittsfield

# Portsmouth Submarket

Rochester

Somersworth



- Colliers Accelerating success.
- Brentwood
   Newfields
- East Kingston
- Epping

North Berwick

- Exeter
- Fremont
- Greenland
- Hampton
- Hampton Falls Stratham
- Kensington

- Newington
- North Hampton
- Portsmouth
- Raymond
- Rye
- Seabrook

Page 4





- Barrington Milton
- Dover Newmarket
- Durham Nottingham
- Farmington Rochester
- Lee
   Rollinsford
- Madbury
   Somersworth

# Seacoast Insight Office Market

C3 Metrics

The second



ccelerating success.





- All buildings and condominiums 10,000+ SF
- Multitenant or single tenant
- Classified as Class A, B, or C
- Excludes medical space
- Rents are reported as modified gross (MG)
- All numbers are based on Q3 2023

## Office Vacancy Rate





# Office Market

- The NH average vacancy rate in the office market is relatively flat, hovering between 10% and 11% over the last 11 quarters.
- Some leases that were executed right before the pandemic expired this year, leading the Seacoast vacancy rate to climb. The rate may continue to rise as some of the longer-term leases are set to expire in 2024.
- The Portsmouth submarket is still a more active leasing market than the Dover submarket due to availability.

### Portsmouth Submarket Historic Comparison

|                                                | Q3 22   | Q2 23   | Q3 23   |
|------------------------------------------------|---------|---------|---------|
| <b>Total Inventory</b><br>(in thousands of SF) | 4,469   | 4,574   | 4,574   |
| <b>New Supply</b><br>(in thousands of