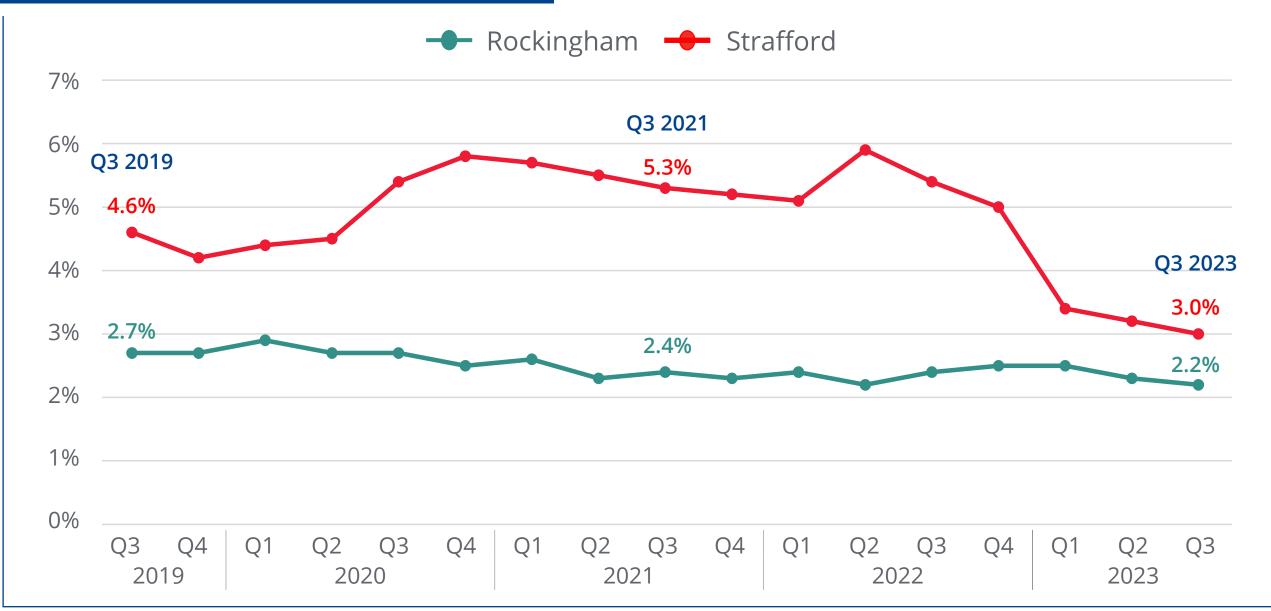

### What is NH CIBOR?

Seacoast Marketing Meetings

- Third Friday of the month from 8:30 to 9:45 am
- Held in-person at 750
   Lafayette Road, Portsmouth (Keller Williams office)
- NHCIBOR website: <u>www.nhcibor.com</u>