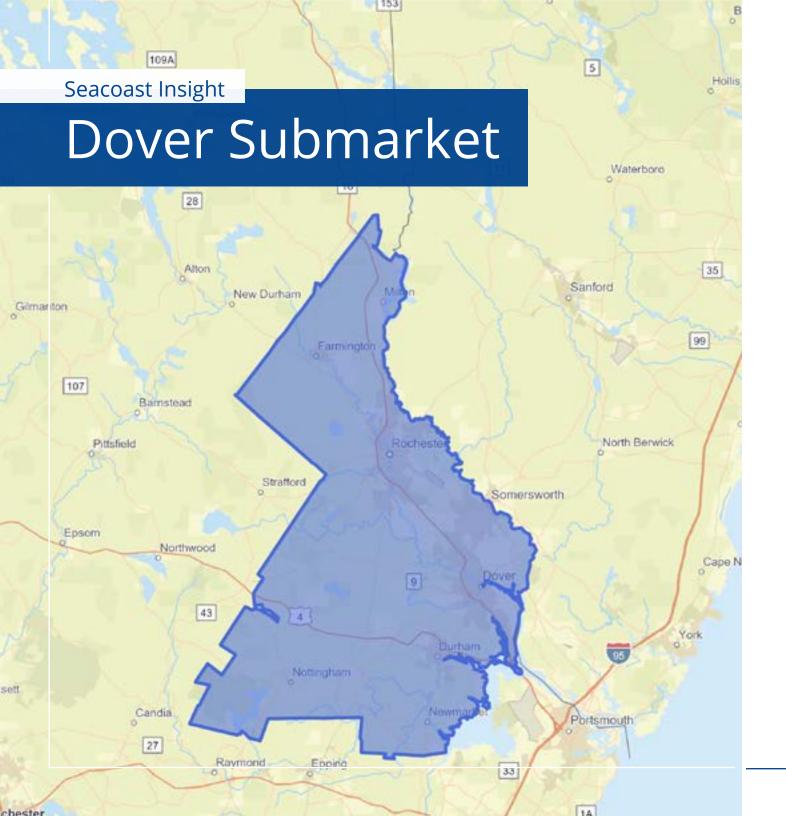

| 10000                     | (00 M                     | 4 U.      |       |

100

100 cm

Diff. (d)

E RE-OI

KK+Q M-CD

1400

160.



 Contract
 Description
 Description

Strafford

### Seacoast Insight

Pittsfield

# Portsmouth Submarket

Rochester

Somersworth



- Colliers Accelerating success.
- Brentwood
   Newfields
- East Kingston
- Epping

North Berwick

- Exeter
- Fremont
- Greenland
- Hampton
- Hampton Falls Stratham
- Kensington

- Newington
- North Hampton
- Portsmouth
- Raymond
- Rye
- Seabrook

Page 4





- Barrington Milton
- Dover Newmarket
- Durham Nottingham
- Farmington Rochester
- Lee
   Rollinsford
- Madbury
   Somersworth

# Seacoast Insight Office Market

C3 Metrics

The second



ccelerating success.





- All buildings and condominiums 10,000+ SF
- Multitenant or single tenant
- Classified as Class A, B, or C
- Excludes medical space
- Rents are reported as modified gross (MG)
- All numbers are based on Q3 2023

## Office Vacancy Rate





# Office Market

- The NH average vacancy rate in the office market is relatively flat, hovering between 10% and 11% over the last 11 quarters.
- Some leases that were executed right before the pandemic expired this year, leading the Seacoast vacancy rate to climb. The rate may continue to rise as some of the longer-term leases are set to