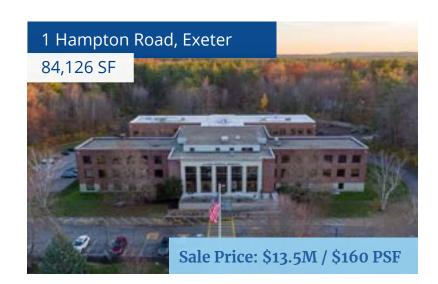

arket



- Many companies require employees to work in the office at least 3 days per week, leading to some parking lots appearing somewhat fuller. Traffic on the roads has returned to pre-pandemic levels in some communities.
- Where will all the businesses come from to fill the vacancies? Existing businesses are expanding (Northeast Credit Union/Novocure) or downsizing (Fedpoint/Liberty Mutual).
- Seacoast has a "desirability" factor that will continue to attract and retain companies ONLY IF housing availability and affordability can be addressed.
- Attracting employees continues to be a problem for some companies looking to keep pace or expand because of the high cost of housing. Although hiring may have slowed, many key professional positions remain unfilled.

# Top Office Deals















# Industrial Market



Accelerating success.



# Seacoast Insight Industrial Criteria



- All buildings and condominiums 10,000+ SF
- Multitenant or single tenant
- Classified as manufacturing (mfg), flex/R&D (flex), or warehouse/distribution (W/D)
- Excludes medical space
- Rents are reported as NNN
- All numbers are based on Q3 2023

## Industrial Vacancy Rate





## Industrial Market

- The NH industrial market was flat over the last year, ending Q3 with a statewide vacancy rate of 3.1%.
- Next to the lack of employees, the shortage of industrial space of any size continues to be one of the biggest economic growth obstacles facing NH.
- Warehousing and distribution spaces are still in high demand but in short supply (especially for spaces under 10,000 SF).

Portsmouth Submark