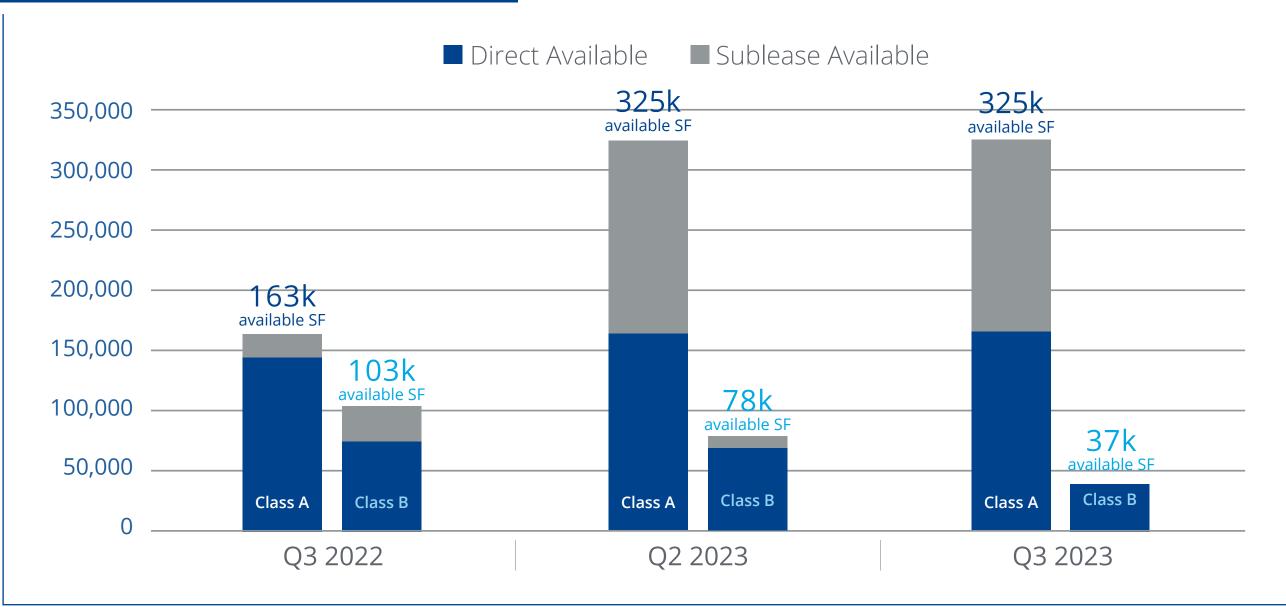

| \$12.19 | -      | \$10.63 |



# Industrial Market



- Although there has been some new construction in the last several years, the cost of building (and supply chain issues) is still stalling new buildings. As a result, direct rents for existing buildings have jumped by 33.9% in the Portsmouth submarket and 67.9% in the Dover submarket since 2020.
- Any new manufacturing seems to be high-tech focused on small batch precision manufacturing, contract manufacturing for the electronic, aerospace and defense industries, and medical device manufacturing.

## Top Industrial Deals









#### 121 Technology Dr, Durham









## Industrial Projects















# Pease Snapshot



Accelerating success.

# Pease Vacancy





# Q3 Vacancy Snapshot





# Office Availabilities





### Page 22

## Seacoast Insight Retail Market

Colliers

Acceleration





- All data is from CoStar
- Data divided by counties, focusing on Rockingham and Strafford
- Rents are reported as gross
- All numbers are based on Q3 2022





### Strafford County

| Inventory SF | 7.7 million |
|--------------|-------------|
| Vacancy Rate | 3.0%        |
| Avg Rent     | \$15.08     |

### Rockingham County

| Inventory SF | 27.4 million |
|--------------|--------------|
| Vacancy Rate | 2.2%         |
| Avg Rent     | \$21.28      |

### Hillsborough County

| Inventory SF | 27.9 million |
|--------------|--------------|
| Vacancy Rate | 2.7%         |
| Avg Rent     | \$19.08      |

## Retail Vacancy Rate





# **Retail Market**



### Rockingham County

| 27.4M SF  | 233k SF            |