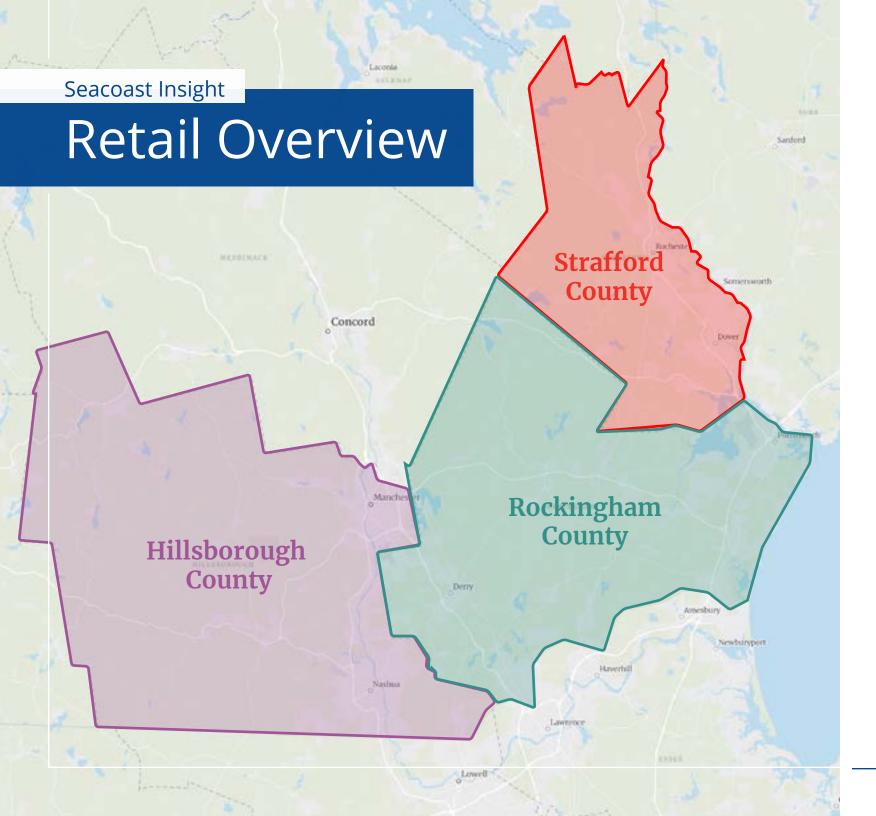

direct rents for existing buildings have jumped by 33.9% in the Portsmouth submarket and 67.9% in the Dover submarket since 2020.
- Any new manufacturing seems to be high-tech focused on small batch precision manufacturing, contract manufacturing for the electronic, aerospace and defense industries, and medical device manufacturing.

## Top Industrial Deals









#### 121 Technology Dr, Durham









## Industrial Projects















# Pease Snapshot



Accelerating success.

# Pease Vacancy





# Q3 Vacancy Snapshot





# Office Availabilities





### Page 22

## Seacoast Insight Retail Market

Colliers

Acceleration





- All data is from CoStar
- Data divided by counties, focusing on Rockingham and Strafford
- Rents are reported as gross
- All numbers are based on Q3 2022





### Strafford County

| Inventory SF | 7.7 million |
|--------------|-------------|
| Vacancy Rate | 3.0%        |
| Avg Rent     | \$15.08     |

### Rockingham County

| Inventory SF | 27.4 million |
|--------------|--------------|
| Vacancy Rate | 2.2%         |
| Avg Rent     | \$21.28      |

### Hillsborough County

| Inventory SF | 27.9 million |
|--------------|--------------|
| Vacancy Rate | 2.7%         |
| Avg Rent     | \$19.08      |

## Retail Vacancy Rate





# **Retail Market**



### Rockingham County

| 27.4M SF  | 233k SF            | 2.2%         | 90.3k SF          | \$21.28 |
|-----------|--------------------|--------------|-------------------|---------|
| Inventory | Under Construction | Vacancy Rate | Yearly Absorption | Rents   |

- Retail vacancy in the Rock