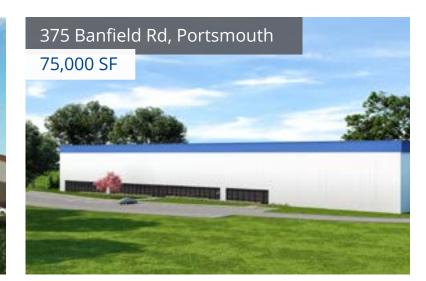

%    |
| Direct Asking<br>Rent (NNN)                    | \$10.72 | \$8.85 | \$11.82 |
| Sublease Asking<br>Rent (NNN)                  | \$12.19 | -      | \$10.63 |



# Industrial Market



- Although there has been some new construction in the last several years, the cost of building (and supply chain issues) is still stalling new buildings. As a result, direct rents for existing buildings have jumped by 33.9% in the Portsmouth submarket and 67.9% in the Dover submarket since 2020.
- Any new manufacturing seems to be high-tech focused on small batch precision manufacturing, contract manufacturing for the electronic, aerospace and defense industries, and medical device manufacturing.

## Top Industrial Deals









#### 121 Technology Dr, Durham









## Industrial Projects















# Pease Snapshot



Accelerating success.

# Pease Vacancy





# Q3 Vacancy Snapshot





# Office Availabilities





### Page 22

## Seacoast Insight Retail Market

Colliers

Acceleration





- All data is from CoStar
- Data divided by counties, focusing on Rockingham and Strafford
- Rents are reported as gross
- All numbers are based on Q3 2022





### Strafford County

| Inventory SF | 7.7 million |
|--------------|-------------|
| Vacancy Rate | 3.0%        |
| Avg Rent     | \$15.08     |

### Rockingham County

| Inventory SF | 27.4 million |
|--------------|--------------|
| Vacancy Rate | 2.2%         |
| Avg Rent     | \$21.28      |

### Hillsborough County

| Inventory SF | 27.9 million |
|--------------|--------------|
| Vacancy Rate | 2.7%         |
| Avg Rent