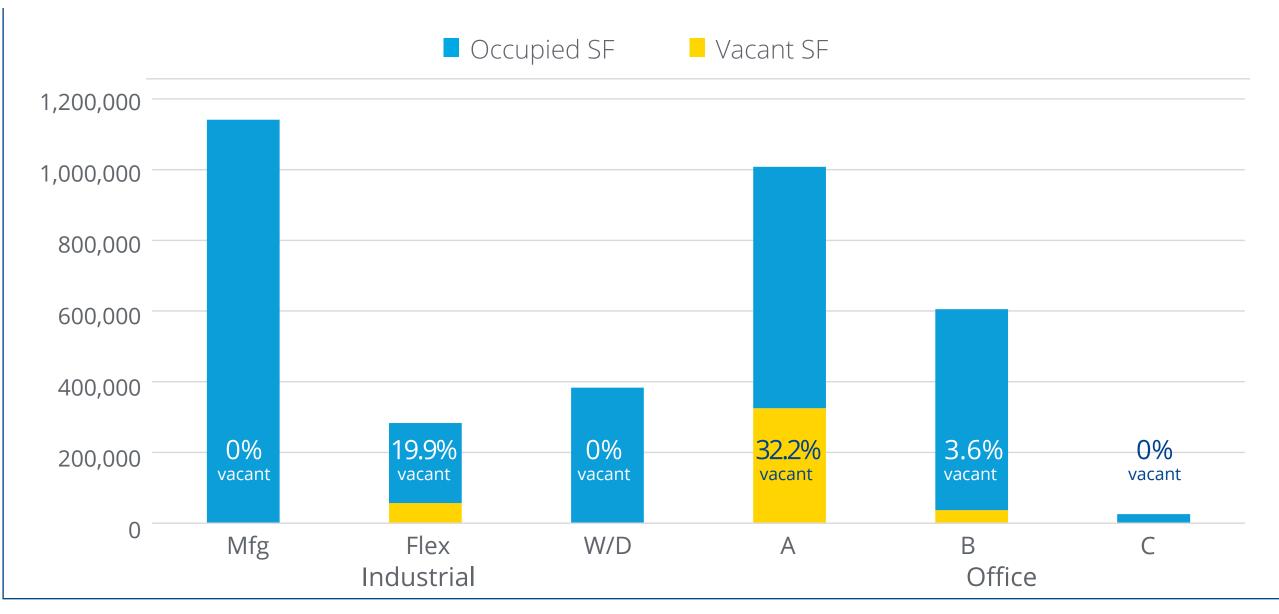

Asking<br>Rent (NNN)                  | \$12.19 | -      | \$10.63 |



# Industrial Market



- Although there has been some new construction in the last several years, the cost of building (and supply chain issues) is still stalling new buildings. As a result, direct rents for existing buildings have jumped by 33.9% in the Portsmouth submarket and 67.9% in the Dover submarket since 2020.
- Any new manufacturing seems to be high-tech focused on small batch precision manufacturing, contract manufacturing for the electronic, aerospace and defense industries, and medical device manufacturing.

## Top Industrial Deals









#### 121 Technology Dr, Durham









## Industrial Projects















# Pease Snapshot



Accelerating success.

# Pease Vacancy





# Q3 Vacancy Snapshot





# Office Availabilities





### Page 22

## Seacoast Insight Retail Market

Colliers

Acceleration





- All data is from CoStar
- Data divided by counties, focusing on Rockingham and Strafford
- Rents are reported as gross
- All numbers are based on Q3 2022





### Strafford County

| Inventory SF | 7.7 million |
|--------------|-------------|
| Vacancy Rate | 3.0%        |
| Avg Rent     | \$15.08     |

### Rockingham County

| Inventory SF | 27.4 million |
|--------------|--------------|
| Vacancy Rate | 2.2%         |
| Avg Rent     | \$21.28      |

### Hillsborough County

| Inventory SF | 27.9 million |
|--------------|--------------|
| Vacancy Rate | 2.7%         |
| Avg Rent     | \$19.08      |

## Retail Vacancy Rate





# **Retail Market**



### Rockingham County

| 27.