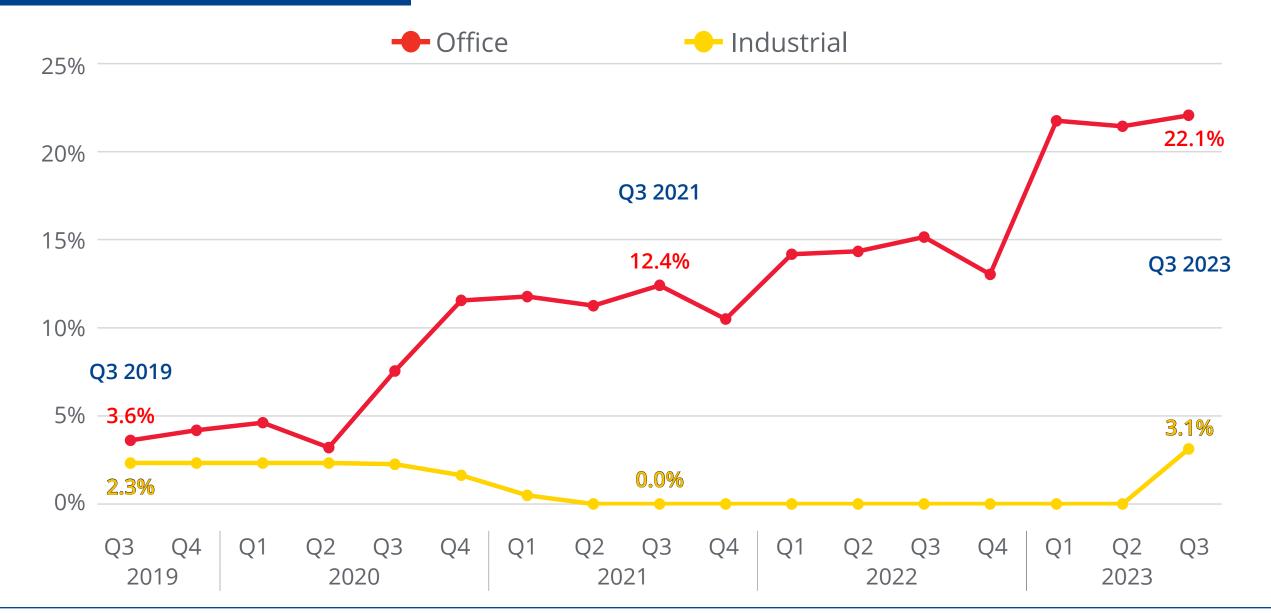

8.85 | \$11.82 |
| Sublease Asking<br>Rent (NNN)                  | \$12.19 | -      | \$10.63 |



# Industrial Market



- Although there has been some new construction in the last several years, the cost of building (and supply chain issues) is still stalling new buildings. As a result, direct rents for existing buildings have jumped by 33.9% in the Portsmouth submarket and 67.9% in the Dover submarket since 2020.
- Any new manufacturing seems to be high-tech focused on small batch precision manufacturing, contract manufacturing for the electronic, aerospace and defense industries, and medical device manufacturing.

## Top Industrial Deals









#### 121 Technology Dr, Durham









## Industrial Projects















# Pease Snapshot



Accelerating success.

# Pease Vacancy





# Q3 Vacancy Snapshot





# Office Availabilities





### Page 22

## Seacoast Insight Retail Market

Colliers

Acceleration





- All data is from CoStar
- Data divided by counties, focusing on Rockingham and Strafford
- Rents are reported as gross
- All numbers are based on Q3 2022





### Strafford County

| Inventory SF | 7.7 million |
|--------------|-------------|
| Vacancy Rate | 3.0%        |
| Avg Rent     | \$15.08     |

### Rockingham County

| Inventory SF | 27.4 million |
|--------------|--------------|
| Vacancy Rate | 2.2%         |
| Avg Rent     | \$21.28      |

### Hillsborough County

| Inventory SF | 27.9 million |
|--------------|--------------|
| Vacancy Rate | 2.7%         |
| Avg Rent     | \$19.08      |

## Retail Vacancy Rate





# **Retail Market**



#