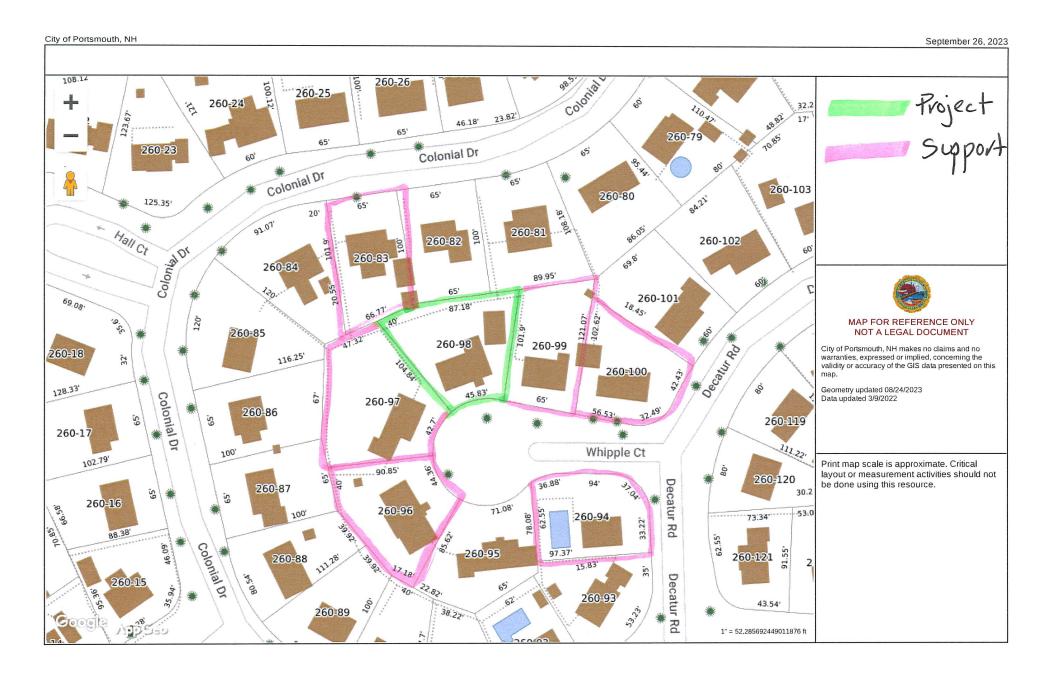

This letter is in regards to the proposed ADU (Accessory Dwelling Unit) at 35 Whipple Court, the property owned by Marcella Hoekstra.

We've met with Marcella to discuss her plans to convert her existing garage into an ADU and (if applicable) reviewed her plans and give full support to her application.

My home in relation to 35 Whipple Court: Neighbor

This letter is in regards to the proposed ADU (Accessory Dwelling Unit) at 35 Whipple Court, the property owned by Marcella Hoekstra.

We've met with Marcella to discuss her plans to convert her existing garage into an ADU and (if applicable) reviewed her plans and give full support to her application.