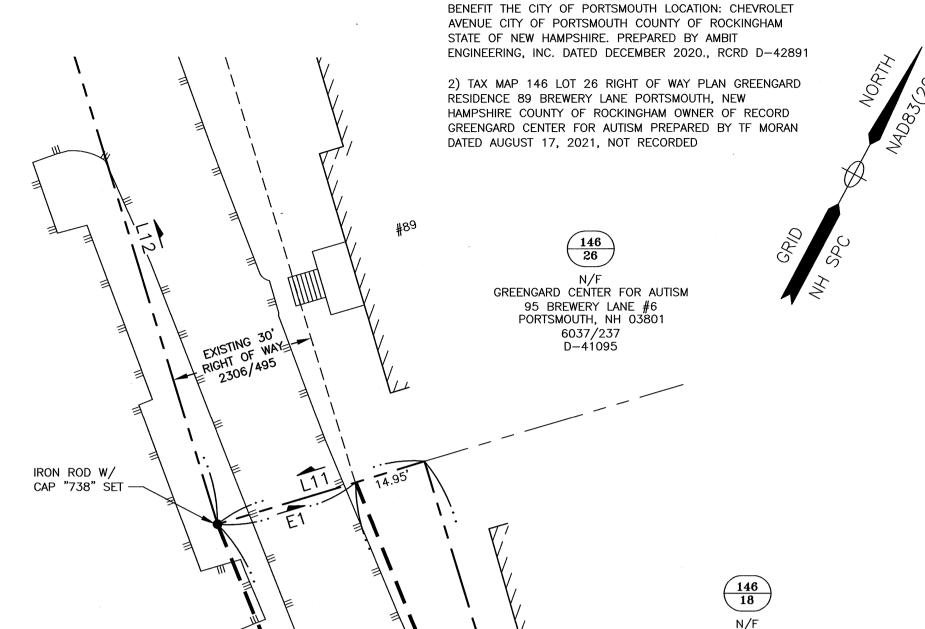

Gary and Zach Dziama, Trustees of the Malt House Exchange, have agreed to grant the City a right of way easement over their portion of Albany Street. Ambit Engineering has prepared the attached easement plan for the City, which depicts the proposed right of way easement area.

SEE RCRD PLAN D-6135 FOR ENTIRE BOUNDARY

MALT HOUSE EXCHANGE REALTY TRUST GARY DZIAMA & ZACHARY DZIAMA CO-TRUSTEES 95 BREWERY LANE PORTSMOUTH, NH 03801 2870-1763 D-6135

PLAN REFERENCES:

1) PROPOSED EASEMENT PLAN CHEVROLET AVENUE OVER

LAND OF: MALT HOUSE EXCHANGE REALTY TRUST TO

CHEVROLET AVENUE CONDOMINIUMS 149 CASS STREET PORTSMOUTH, NH 03801 4665/1217 D-33836

2) OWNER OF RECORD IN THE AREA OF INTEREST: MAP 146 LOT 27 MALT HOUSE EXCHANGE REALTY TRUST GARY DZIAMA & ZACHARY DIZAMA, CO-TRUSTEES 95 BREWERY LANE PORTSMOUTH, NH 03801 2870-1763

3) PARCEL IS NOT IN A SPECIAL FLOOD HAZARD AREA AS SHOWN ON FIRM PANEL 33015C0259F. EFFECTIVE JANUARY 29, 2021.

4) EXISTING LOT AREA: MAP 146 LOT 27 179,160 S.F. 4.1129 ACRES

D-6135

5) PARCEL IS LOCATED IN THE CHARACTER DISTRICT 4-W (CD4-W) AND WEST END INCENTIVE OVERLAY DISTRICT (WEI OVERLAY).

6) THE PURPOSE OF THIS PLAN IS TO SHOW THE LOCATION OF A PROPOSED 5,095 S.F. ACCESS EASEMENT (RIGHT OF WAY) TO THE CITY OF PORTSMOUTH.