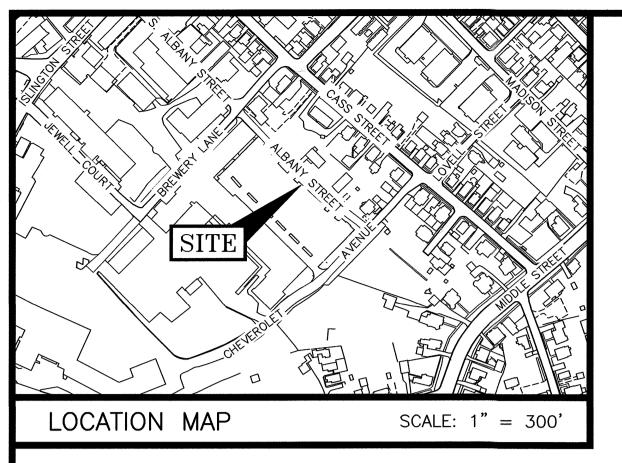

Albany Street currently exists as a private way stretching between Brewery Lane and Chevrolet Avenue. Approximately half of this private way is on 89 Brewery Lane, owned by Greengard Center for Autism, and the remaining portion is located on 95 Brewery Lane, which is owned by Malt House Exchange.

On July 23, 2018, the Planning Board voted to grant site plan approval for a two-story assisted living home at 89 Brewery Lane. As a part of that vote, and as a condition subsequent, the Planning Board stipulated that the owners of 89 Brewery Lane convey to the City a right of way easement over their portion of Albany Street to the City. Following this vote, and in the spirit of carrying out the intent of the Planning Board, City staff approached Malt House Exchange, owners of 95 Brewery Lane, regarding conveyance of the remainder of Albany Street.

Gary and Zach Dziama, Trustees of the Malt House Exchange, have agreed to grant the City a right of way easement over their portion of Albany Street. Ambit Engineering has prepared the attached easement plan for the City, which depicts the proposed right of way easement area.