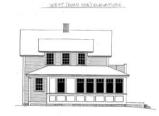

## 43 HOLMES COURT (LU-22-72) **CERTIFICATE OF APPROVAL PUBLIC HEARING #B**

City Council

Mid-Block

Significant Demolition

#### A. Property Information - General: **Existing Conditions:**

- Zoning District: <u>WB</u>
- Land Use: <u>Single-Family</u>
- Land Area: 5,662 SF +/-
- Estimated Age of Structure: c.1903
- Building Style: Late Gothic Revival Number of Stories: <u>1.5</u>

- Historical Significance: <u>Contributing</u> Public View of Proposed Work: <u>View from Holmes Court</u>
- Unique Features: NA
- Neighborhood Association: South End
- **B.** Proposed Work: To replace the existing house with a 2 story traditionally-designed house.