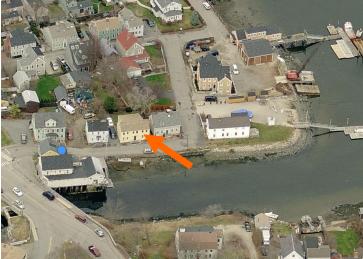

## 33 SOUTH MILL STREET (LU-22-171) **CERTIFICATE OF APPROVAL PUBLIC HEARING #E**

#### **Existing Conditions:**

- Zoning District: General Residence B (GRB)
- Land Use: Single Family
- Land Area: 3,495 SF +/-
- Estimated Age of Structure: c. 1860
- Building Style: Federal
- Number of Stories: 2.5
- Historical Significance: <u>Contributing</u> Public View of Proposed Work: <u>View from South Mill and Salter Streets</u>
- Unique Features: Significant alterations
- Neighborhood Association: South End Residents
- B. Proposed Work: To replace rear window and door with French doors.

#### K. Aerial Image, Street View and Zoning Map:

Zoning Map

• The building is located along South Mill Street. It is surrounded with many wood-sided 2.5 story historic structures with shallow to no front yard setbacks with gardens and lawns within the side