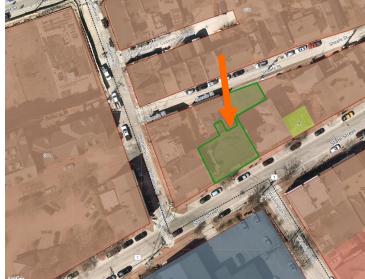

#### Design Guideline Reference – Guidelines for Commercial Developments and Storefronts (12).

Aerial Image, Street View and Zoning Map:

Zoning Map

• The building(s) is located along Maplewood Ave. and Raynes Ave. along the North Mill Pond. It is surrounded with many 2-2.5 story wood-sided historic structures along Maplewood Ave.

• Demolish the existing buildings and replace them with two multi-story buildings including a hotel and a mixed-use building with ground floor commercial and upper story residential

The project also includes a public greenway connection behind the proposed structures along