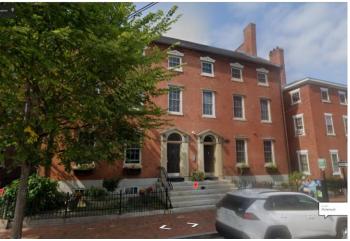

## 1 & 31 RAYNES AVE. (LUHD-234) **CERTIFICATE OF APPROVAL PUBLIC HEARING #A**

#### **Existing Conditions:**

- Zoning District: <u>CD4</u>
- Land Use: Vacant / Gym
- Land Area: 2.4 Acres +/-
- Estimated Age of Structure: c.1960s
- Building Style: Contemporary
- Historical Significance: <u>NA</u> Public View of Proposed Work: <u>View from Maplewood and Raynes Ave.</u>
- Unique Features: NA
- Neighborhood Association: Downtown
- B. Proposed Work: To construct a 4 story mixed-use building and 5 story hotel.