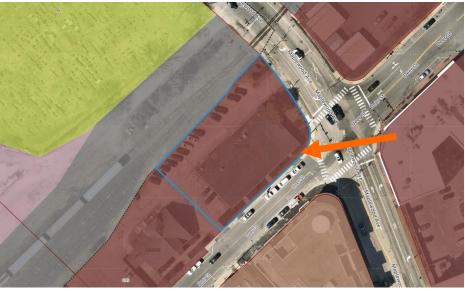

#### Design Guideline Reference – Guidelines for Commercial Developments and Storefronts (12).

Aerial Image, Street View and Zoning Map:

Zoning Map

• The building(s) is located along Maplewood Ave. and Raynes Ave. along the North Mill Pond. It is surrounded with many 2-2.5 story wood-sided historic structures along Maplewood Ave.

• Demolish the existing buildings and replace them with two multi-story buildings including a hotel and a mixed-use building with ground floor commercial and upper story residential

The project also includes a public greenway connection behind the proposed structures along