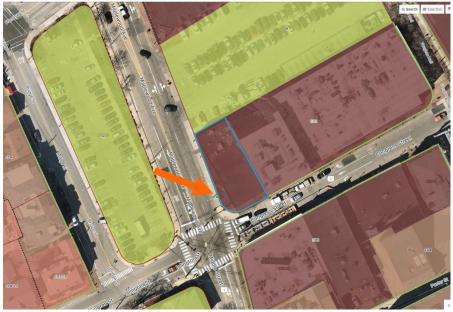

#### Design Guideline Reference – Guidelines for Commercial Developments and Storefronts (12).

Aerial Image, Street View and Zoning Map:

Zoning Map

• The building(s) is located along Maplewood Ave. and Raynes Ave. along the North Mill Pond. It is surrounded with many 2-2.5 story wood-sided historic structures along Maplewood Ave.

• Demolish the existing buildings and replace them with two multi-story buildings including a hotel and a mixed-use building with ground floor commercial and upper story residential

The project also includes a public greenway connection behind the proposed structures along