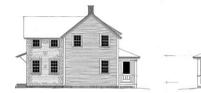

## 43 HOLMES COURT (LU-22-72) **CERTIFICATE OF APPROVAL PUBLIC HEARING #B**

City Council

Mid-Block

Significant Demolition

#### A. Property Information - General: **Existing Conditions:**

- Zoning District: <u>WB</u>
- Land Use: <u>Single-Family</u>
- Land Area: 5,662 SF +/-
- Estimated Age of Structure: c.1903
- Building Style: Late Gothic Revival Number of Stories: <u>1.5</u>

- Historical Significance: <u>Contributing</u> Public View of Proposed Work: <u>View from Holmes Court</u>
- Unique Features: NA
- Neighborhood Association: South End
- **B.** Proposed Work: To replace the existing house with a 2 story traditionally-designed house.