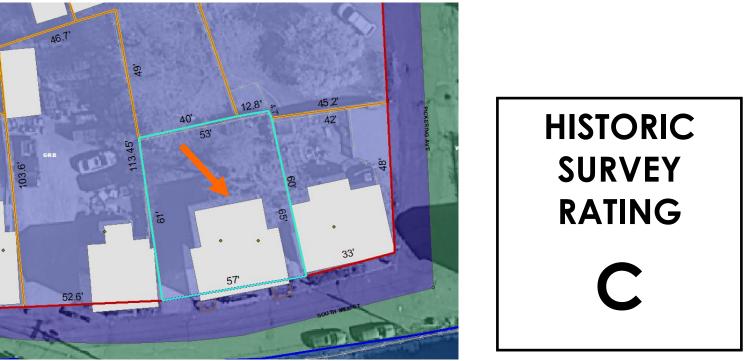

## 33 SOUTH MILL STREET (LU-22-171) **CERTIFICATE OF APPROVAL PUBLIC HEARING #E**

#### **Existing Conditions:**

- Zoning District: General Residence B (GRB)
- Land Use: Single Family
- Land Area: 3,495 SF +/-
- Estimated Age of Structure: c. 1860
- Building Style: Federal
- Number of Stories: 2.5
- Historical Significance: <u>Contributing</u> Public View of Proposed Work: <u>View from South Mill and Salter Streets</u>
- Unique Features: Significant alterations
- Neighborhood Association: South End Residents
- B. Proposed Work: To replace rear window and door with French doors.

#### K. Aerial Image, Street View and Zoning Map:

Zoning Map

• The building is located along South Mill Street. It is surrounded with many wood-sided 2.5 story historic structures with shallow to no front yard setbacks with gardens and lawns within the side