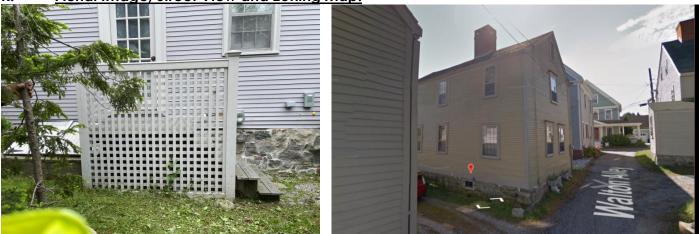

## **3 WALTON ALLEY (LU-22-100) CERTIFICATE OF APPROVAL PUBLIC HEARING #D**

#### Existing Conditions: Zoning District: GRB Land Use: <u>Single-Family</u>

- Land Area: 1,680 SF +/-
- Estimated Age of Structure: c.1750-1800

- Building Style: <u>Georgian/Federal</u> Historical Significance: <u>C</u> Public View of Proposed Work: <u>Limited view from Walton Alley</u>
- Unique Features: NA
- Neighborhood Association: South End
- **B.** Proposed Work: To add a picture window and replace bulkhead & storm windows.

D. Lot Location:

| Terminal Vista |
|----------------|
| Terminal Visto |

Gateway

Mid-Block

Rear Lot Intersection / Corner Lot