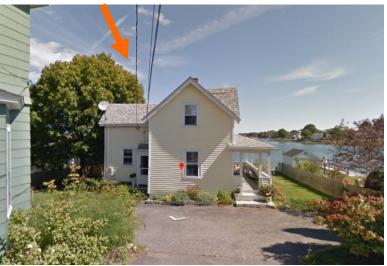

## 33 SOUTH MILL STREET (LU-22-171) **CERTIFICATE OF APPROVAL PUBLIC HEARING #E**

#### **Existing Conditions:**

- Zoning District: General Residence B (GRB)
- Land Use: Single Family
- Land Area: 3,495 SF +/-
- Estimated Age of Structure: c. 1860
- Building Style: Federal
- Number of Stories: 2.5
- Historical Significance: <u>Contributing</u> Public View of Proposed Work: <u>View from South Mill and Salter Streets</u>
- Unique Features: Significant alterations
- Neighborhood Association: South End Residents
- B. Proposed Work: To replace rear window and door with French doors.

#### K. Aerial Image, Street View and Zoning Map:

Zoning Map

• The building is located along South Mill Street. It is surrounded with many wood-sided 2.5 story historic structures with shallow to no front yard setbacks with gardens and lawns within the side