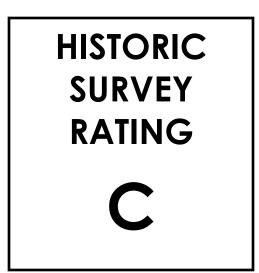

## **3 WALTON ALLEY (LU-22-100) CERTIFICATE OF APPROVAL PUBLIC HEARING #D**

#### Existing Conditions: Zoning District: GRB Land Use: <u>Single-Family</u>

- Land Area: 1,680 SF +/-
- Estimated Age of Structure: c.1750-1800

- Building Style: <u>Georgian/Federal</u> Historical Significance: <u>C</u> Public View of Proposed Work: <u>Limited view from Walton Alley</u>
- Unique Features: NA
- Neighborhood Association: South End
- **B.** Proposed Work: To add a picture window and replace bulkhead & storm windows.

#### Page 9 of 26

• This 2 story historic structure is located along Walton Alley. It is surrounded with many 2 1/2 -3 story wood-sided structures with shallow front and side yards. This property also has a shallow