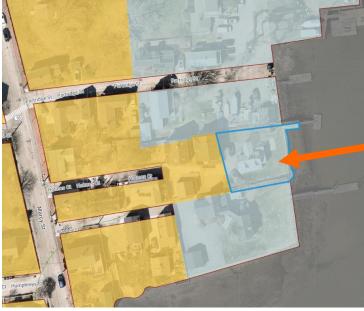

## 33 SOUTH MILL STREET (LU-22-171) **CERTIFICATE OF APPROVAL PUBLIC HEARING #E**

#### **Existing Conditions:**

- Zoning District: General Residence B (GRB)
- Land Use: Single Family
- Land Area: 3,495 SF +/-
- Estimated Age of Structure: c. 1860
- Building Style: Federal
- Number of Stories: 2.5
- Historical Significance: <u>Contributing</u> Public View of Proposed Work: <u>View from South Mill and Salter Streets</u>
- Unique Features: Significant alterations
- Neighborhood Association: South End Residents
- B. Proposed Work: To replace rear window and door with French doors.

#### K. Aerial Image, Street View and Zoning Map:

Zoning Map

• The building is located along South Mill Street. It is surrounded with many wood-sided 2.5 story historic structures with shallow to no front yard setbacks with gardens and lawns within the side