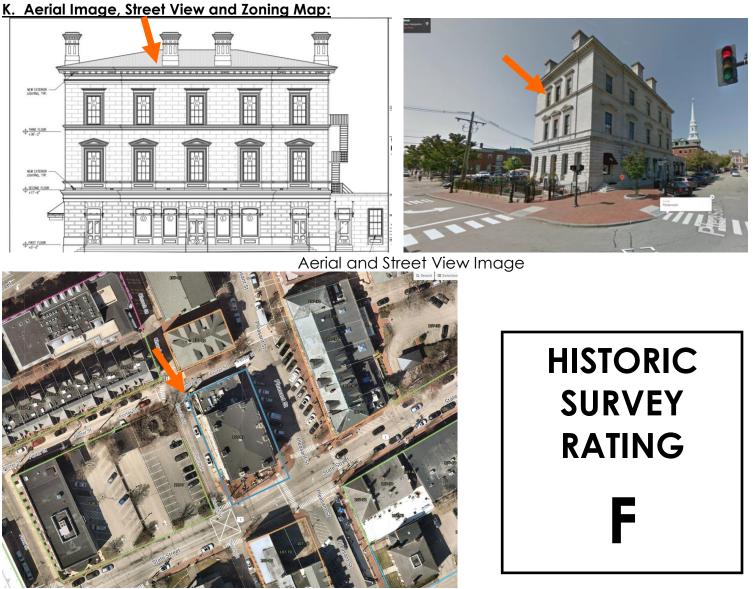

#### **Existing Conditions:**

- Zoning District: CD5
- Land Use: Commercial
- Land Area: <u>9,520 SF +/-</u>
- Estimated Age of Structure: c.1860
- Building Style: Renaissance Revival
- Number of Stories: 3.0
- Historical Significance: Focal
- Public View of Proposed Work: <u>View from Church, State, Porter & Pleasant Streets</u> Unique Features: <u>Former Post Office / US District Court House</u>
- Neighborhood Association: Downtown
- B. Proposed Work: To replace windows, doors, signage and add lighting.

#### I. Neighborhood Context:

front vard setback along the street and narrow side vards.

#### NOTE THAT THE EXTERIOR AWNINGS HAVE BEEN REMOVED FROM THE APPLICATION.

and Awnings (11).

Zoning Map

• This historically significant (focal) 3 story granite-clad building is located at the intersection of State and Pleasant Streets and is surrounded with many contributing and focal historic structures. It is surrounded with many 3-4 story wood- and brick sided historic structures with no