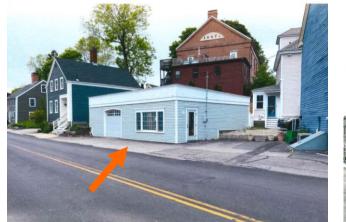

#### K. Aerial Image, Street View and Zoning Map:

Zoning Map

• This historic structure is located at the terminal vista of Holmes Court in the South End. It is the only house on the block that is zoned Waterfront Business. The structure is surrounded with many wood-sided, 2.5 story contributing structures. Most buildings have a shallow front- and