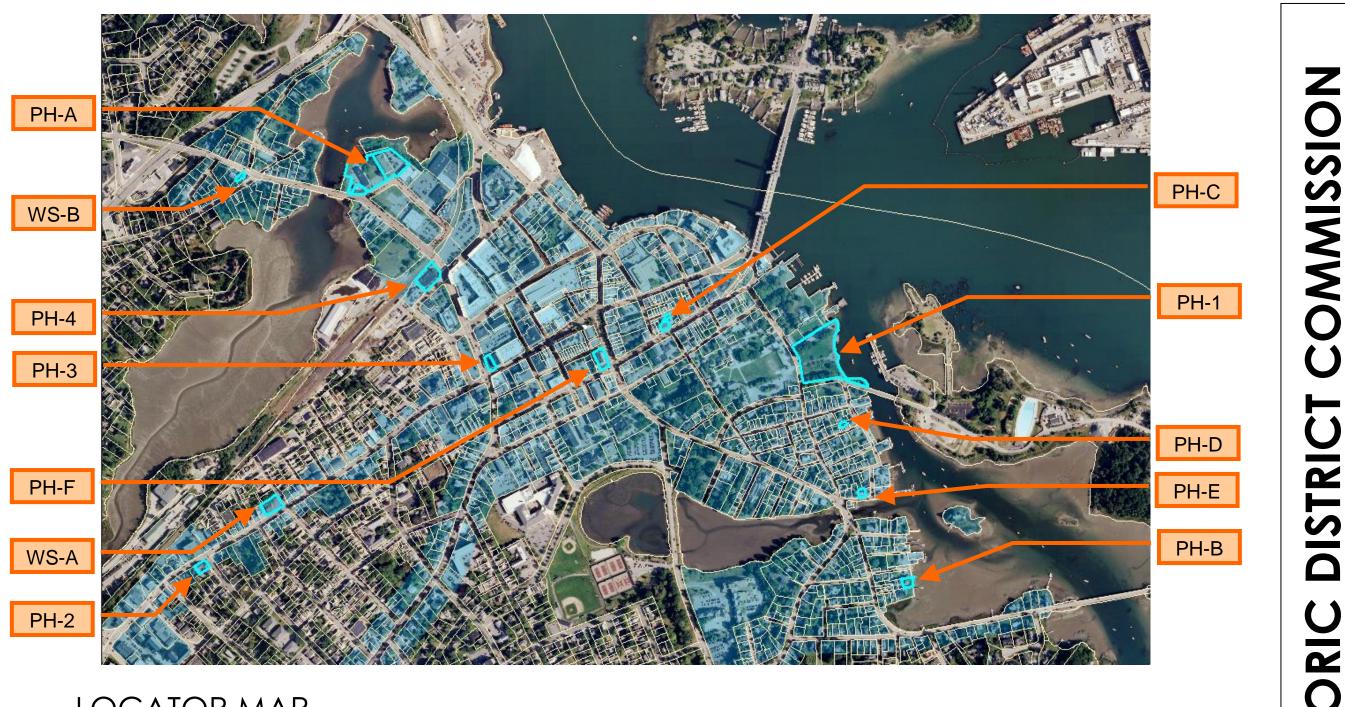

SESSIONS - OLD BUSINESS:

- A. 361 Islington St. (LUHD-521) (side and rear addition)
- B. 324 Maplewood Ave. (LUHD-462) (adaptive reuse)

**DISCUSSION - Certified Local Government** 

## **PUBLIC HEARINGS – OLD BUSINESS:**

- A. 1 Raynes Ave. (LU-21-54) (2 infill buildings)
- B. 43 Holmes Court (LU-22-72) (demolition & new single family)
- C. 159 State St. (LU-22-169) (HVAC)
- D. 3 Walton Alley (LU-22-100) (window, storm windows & HVAC)
- E. 33 South Mill Pond St. (LU-22-171) (solar panels)
- F. 40 Pleasant St. (LUHD-524) (lighting & door canopies)

## **PUBLIC HEARINGS – NEW BUSINESS:**

- 0 Marcy St. (LU-22-169) (building relocation)
- 2. 490 Islington St. (LU-22-171) (skylight)
- 147 Congress St. (LUHD-501) (one story addition) 3.
- 161 Deer St. (LUHD-462) (4 story infill building) 4.



LOCATOR MAP

# COMMISSION **HISTORIC DISTRICT**

**MEETING DATE: October 5th APPLICATIONS: 18** 

#### **Project Address: Permit Requested:** Meeting Type:

## 1 & 31 RAYNES AVE. (LUHD-234) **CERTIFICATE OF APPROVAL PUBLIC HEARING #A**

#### **Existing Conditions:**

- Zoning District: <u>CD4</u>
- Land Use: Vacant / Gym
- Land Area: 2.4 Acres +/-
- Estimated Age of Structure: c.1960s
- Building Style: Contemporary
- Historical Significance: <u>NA</u> Public View of Proposed Work: <u>View from Maplewood and Raynes Ave.</u>
- Unique Features: NA
- Neighborhood Association: Downtown
- B. Proposed Work: To construct a 4 story mixed-use building and 5 story hotel.

#### C. Other Permits Required:

Board of Adjustment

Planning Board City Council

Mid-Block

Demolition

#### D. Lot Location: