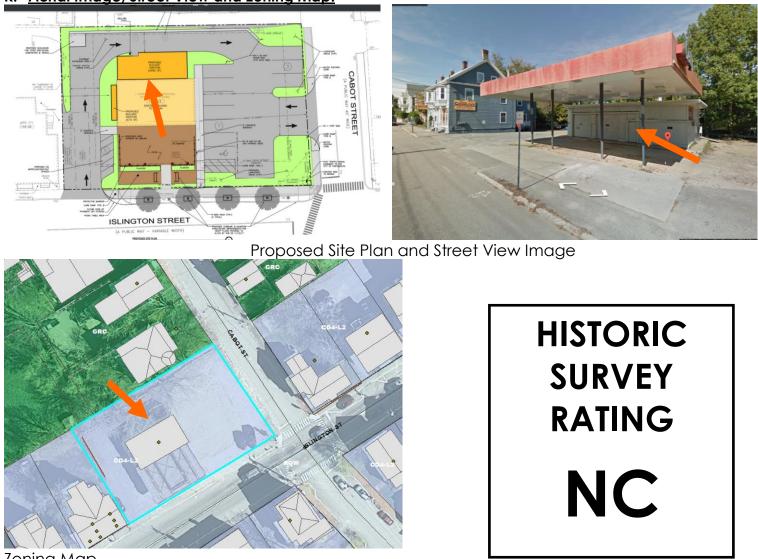

LOCATOR MAP

#### Design Guideline Reference – Guidelines for Commercial Developments and Storefronts (12).

Aerial Image, Street View and Zoning Map:

Zoning Map

• The building(s) is located along Maplewood Ave. and Raynes Ave. along the North Mill Pond. It is surrounded with many 2-2.5 story wood-sided historic structures along Maplewood Ave.