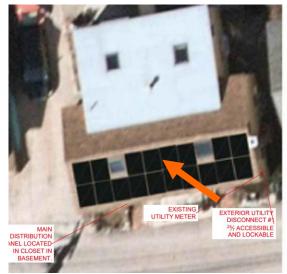

#### NOTE THAT THE APPLICANT HAS REVIEWED HIS PLAN WITH THE SOLAR VENDER AND THE FIRE DEPARTMENT AND THE PROPOSED PANEL DESIGN IS ACCEPTABLE AND PREFERRABLE. THE REAR SHED ROOF IS NOT.

#### K. Aerial Image, Street View and Zoning Map:

Zoning Map

• The building is located along South Mill Street. It is surrounded with many wood-sided 2.5 story historic structures with shallow to no front yard setbacks with gardens and lawns within the side

Aerial and Streetview Images

| INFO/ EVALUATION CRITERIA |       | INFO/ EVALUATION CRITERIA                          | SUBJECT PROPERTY     |                                       | NEIGH                               | NEIGHBORHOOD CONTEXT                |                 |  |  |
|---------------------------|-------|----------------------------------------------------|----------------------|---------------------------------------|-------------------------------------|-------------------------------------|-----------------|--|--|
|                           |       | Project Information                                | Existing<br>Building | Proposed<br>Building (+/-)            | Abutting Structures<br>(Average)    | Surrounding Structures<br>(Average) |                 |  |  |
| 壯                         | No.   | GENERAL BUILDING INFORMATION                       | (ESTIMAT             | ED FROM THE TAX MAPS & AS             |                                     |                                     | _ {             |  |  |
|                           | 1     | Gross Floor Area (SF)                              | (LSIIMAI             |                                       |                                     |                                     | <b>_ Q</b>      |  |  |
|                           | 2     | Floor Area Ratio (GFA/ Lot Area)                   |                      |                                       |                                     |                                     | C               |  |  |
|                           | 3     | Building Height / Street-Width Ratio               |                      |                                       |                                     | · ^ T                               |                 |  |  |
|                           | 4     | Building Height – Zoning (Feet)                    |                      | l l l l l l l l l l l l l l l l l l l | <b>NODERATE PROJE</b>               |                                     |                 |  |  |
|                           | 5     | Building Height – Street Wall / Cornice (Feet)     |                      |                                       |                                     |                                     |                 |  |  |
|                           | 6     | 6 Number of Stories - INSTALL SOLAR PANELS ONLY -  |                      |                                       |                                     | ONLY -                              |                 |  |  |
|                           | 7     | Building Coverage (% Building on the Lot)          |                      |                                       |                                     |                                     | _ 7             |  |  |
|                           |       | PROJECT REVIEW ELEMENT                             | APPLI                | CANT'S COMMENTS                       | HDC SUGGESTIONS                     | APPROPRIATENESS                     | <u> </u>        |  |  |
| 2                         | 8     | Scale (i.e. height, volume, coverage)              |                      |                                       |                                     | 🗆 Appropriate 🗆 Inappropriate       |                 |  |  |
| NTEXT                     | 9     | Placement (i.e. setbacks, alignment)               |                      |                                       |                                     | 🗆 Appropriate 🗆 Inappropriate       |                 |  |  |
|                           | 10    | Massing (i.e. modules, banding, stepbacks)         |                      |                                       |                                     | 🗆 Appropriate 🗆 Inappropriate       | _ <             |  |  |
| Ú                         | 11    | Architectural Style (i.e. traditional – modern)    |                      |                                       |                                     | 🗆 Appropriate 🗆 Inappropriate       |                 |  |  |
|                           | 12    | Roofs                                              |                      |                                       |                                     | 🗆 Appropriate 🗆 Inappropriate       |                 |  |  |
|                           | 13    | Style and Slope                                    |                      |                                       |                                     | 🗆 Appropriate 🗆 Inappropriate       | =               |  |  |
|                           | 14    | Roof Projections (i.e. chimneys, vents, dormers)   |                      |                                       |                                     | 🗆 Appropriate 🗆 Inappropriate       | _ <             |  |  |
|                           | 15    | Roof Materials                                     |                      |                                       |                                     | 🗆 Appropriate 🗆 Inappropriate       |                 |  |  |
|                           | 16    | Cornice Line                                       |                      |                                       |                                     | 🗆 Appropriate 🗆 Inappropriate       |                 |  |  |
|                           | 17    | Eaves, Gutters and Downspouts                      |                      |                                       |                                     | 🗆 Appropriate 🗆 Inappropriate       |                 |  |  |
| 2                         | 18    | Walls                                              |                      |                                       |                                     | 🗆 Appropriate 🗆 Inappropriate       | _ 、             |  |  |
|                           | 19    | Siding / Material                                  |                      |                                       |                                     | 🗆 Appropriate 🗆 Inappropriate       | _ >             |  |  |
| •                         | 20    | Projections (i.e. bays, balconies)                 |                      |                                       |                                     | 🗆 Appropriate 🗆 Inappropriate       | _ 1             |  |  |
|                           | 21    | Doors and Windows                                  |                      |                                       |                                     | 🗆 Appropriate 🗆 Inappropriate       | `O              |  |  |
|                           | 22    | Window Openings and Proportions                    |                      |                                       |                                     | 🗆 Appropriate 🗆 Inappropriate       | - ū             |  |  |
| 5                         | 23    | Window Casing/ Trim                                |                      |                                       |                                     | 🗆 Appropriate 🗆 Inappropriate       |                 |  |  |
| Ĺ                         | 24    | Window Shutters / Hardware                         |                      |                                       |                                     | 🗆 Appropriate 🗆 Inappropriate       |                 |  |  |
| )                         | 25    | Awnings                                            |                      |                                       |                                     | 🗆 Appropriate 🗆 Inappropriate       | - (             |  |  |
| כ                         |       | Doors                                              |                      |                                       |                                     | 🗆 Appropriate 🗆 Inappropriate       |                 |  |  |
|                           | 27    | Porches and Balconies                              |                      |                                       |                                     | 🗆 Appropriate 🗆 Inappropriate       |                 |  |  |
|                           | 28    | Projections (i.e. porch, portico, canopy)          |                      |                                       |                                     | 🗆 Appropriate 🗆 Inappropriate       | _ 0             |  |  |
|                           | 29    | Landings/ Steps / Stoop / Railings                 |                      |                                       |                                     | 🗆 Appropriate 🗆 Inappropriate       |                 |  |  |
|                           | 30    | Lighting (i.e. wall, post)                         |                      |                                       |                                     | 🗆 Appropriate 🗆 Inappropriate       |                 |  |  |
|                           | 31    | Signs (i.e. projecting, wall)                      |                      |                                       |                                     | 🗆 Appropriate 🗆 Inappropriate       |                 |  |  |
|                           | 32    | Mechanicals (i.e. HVAC, generators)                |                      |                                       |                                     | 🗆 Appropriate 🗆 Inappropriate       |                 |  |  |
|                           | 33    | Decks                                              |                      |                                       |                                     | 🗆 Appropriate 🗆 Inappropriate       | A free services |  |  |
|                           | 34    | Garages/ Barns / Sheds (i.e. doors, placement)     |                      |                                       |                                     | 🗆 Appropriate 🗆 Inappropriate       |                 |  |  |
| 7                         | 35    | Fence / Walls (i.e. materials, type)               |                      |                                       |                                     | 🗆 Appropriate 🗆 Inappropriate       |                 |  |  |
|                           | 36    | Grading (i.e. ground floor height, street edge)    |                      |                                       |                                     | 🗆 Appropriate 🗆 Inappropriate       |                 |  |  |
| ì                         | 37    | Landscaping (i.e. gardens, planters, street trees) |                      |                                       |                                     | 🗆 Appropriate 🗆 Inappropriate       |                 |  |  |
| 2                         | 38    | Driveways (i.e. location, material, screening)     |                      |                                       |                                     | 🗆 Appropriate 🗆 Inappropriate       | 1               |  |  |
| 2                         | •••   | Parking (i.e. location, access, visibility)        |                      |                                       |                                     | 🗆 Appropriate 🗆 Inappropriate       |                 |  |  |
|                           | 40    | Accessory Buildings (i.e. sheds, greenhouses)      |                      |                                       |                                     | 🗆 Appropriate 🗆 Inappropriate       |                 |  |  |
| •                         |       | ose and Intent:                                    |                      |                                       |                                     |                                     |                 |  |  |
|                           | 1. Pr | eserve the integrity of the District:              |                      | No 4. Mair                            | tain the special character of the D | istrict:                            |                 |  |  |