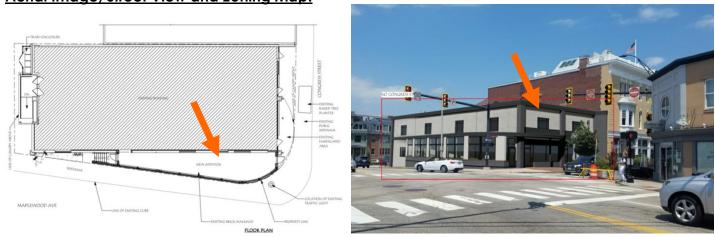

#### Design Guideline Reference – Guidelines for Commercial Developments and Storefronts (12).

Aerial Image, Street View and Zoning Map:

Zoning Map

• The building(s) is located along Maplewood Ave. and Raynes Ave. along the North Mill Pond. It is surrounded with many 2-2.5 story wood-sided historic structures along Maplewood Ave.

• Demolish the existing buildings and replace them with two multi-story buildings including a hotel and a mixed-use building with ground floor commercial and upper story residential

The project also includes a public greenway connection behind the proposed structures along

#### NOTE THAT WE ARE EXPECTING THIS APPLICATION TO REQUEST A CONTINUANCE UNTIL THE NOVEMBER 2<sup>ND</sup> MEETING IN ORDER TO MAKE SOME ADJUSTMENTS TO THE BUILDING DESIGN PER

Mixed-Use and Hotel Building Renderings