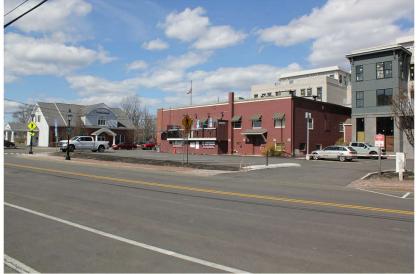

### SITE AND SURROUNDINGS EXISTING BUILDING HDC WORK SESSION #1 APPLICATION TO AMEND PREVIOUS APPROVAL: MAY 4, 2022

A. VIEW ACROSS NORTH MILL POND TO NORTH CEMETARY

C. VIEW OF THE SITE FROM MAPLEWOOD AVENUE