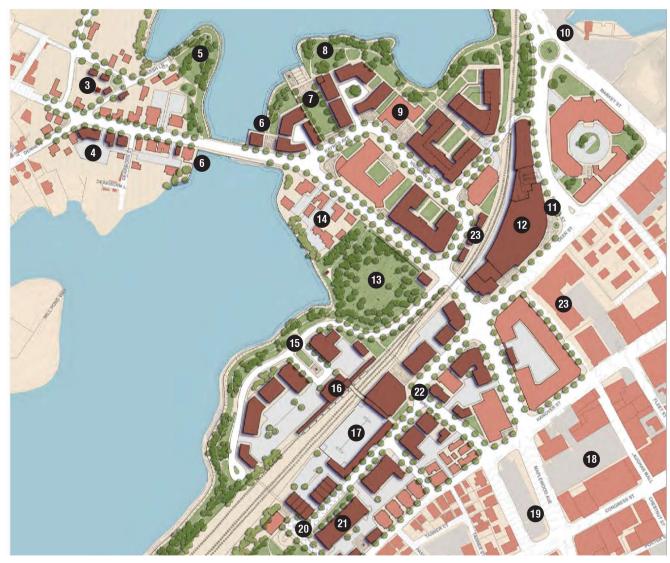

### NORTH END VISION PLAN PROPOSED PROJECT SITE

## NORTH END HISTORY AND NORTH END VISION PLAN

HDC WORK SESSION #1 APPLICATION TO AMEND PREVIOUS APPROVAL: MAY 4, 2022

PORTSMOUTH, NEW HAMPSHIRE

- 14 MAPLEWOOD HISTORIC HOMES
- 15 TRANSIT ORIENTED DEVELOPMENT
- 16 FUTURE PASSENGER RAIL STATION
- 1 FUTURE NORTH END PARKING GARAGE W/ MIXED-USE LINER BUILDING
- 18 FUTURE MAPLEWOOD PARKING GARAGE W/ MIXED-USE LINER BUILDING
- 19 FUTURE MAPLEWOOD AVENUE SQUARE/PARK
- 20 FUTURE ARTISAN/WORKFORCE HOUSING DISTRICT
- 21 FUTURE UPWARD EXTENSION OF HEINEMANN BUILDING
- 22 FUTURE MIXED-USE DISTRICT
- 23 FUTURE INFILL & LINER BUILDINGS