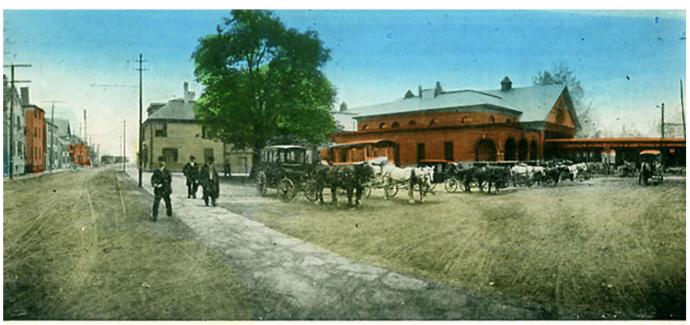

## AERIAL VIEW

HDC WORK SESSION #1 APPLICATION TO AMEND PREVIOUS APPROVAL: MAY 4, 2022

88 MAPLEWOOD (LOT 5) PORTSMOUTH, NEW HAMPSHIRE

#1 TRAIN STATION #2 KEARSARGE MILL #3 ROUNDHOUSE #4 FRANK JONES BREWERY

## HISTORIC RAIL CORRIDOR AND RELATED STRUCTURES

HDC WORK SESSION #1 APPLICATION TO AMEND PREVIOUS APPROVAL: MAY 4, 2022

**#1 TRAIN STATION** 

88 MAPLEWOOD (LOT 5) PORTSMOUTH, NEW HAMPSHIRE

RELATED STRUCTURES