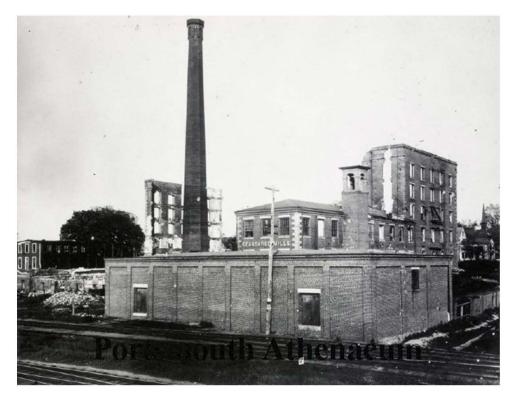

## HISTORIC RAIL CORRIDOR AND RELATED STRUCTURES

HDC WORK SESSION #1 APPLICATION TO AMEND PREVIOUS APPROVAL: MAY 4, 2022

**#1 TRAIN STATION** 

88 MAPLEWOOD (LOT 5) PORTSMOUTH, NEW HAMPSHIRE

RELATED STRUCTURES

HDC WORK SESSION #1 APPLICATION TO AMEND PREVIOUS APPROVAL: MAY 4, 2022

Boston & Maine Station, Portsmouth, N. H.

**#2 KEARSARGE MILL** 

**#3 ROUNDHOUSE** 

88 MAPLEWOOD (LOT 5) PORTSMOUTH, NEW HAMPSHIRE

RELATED STRUCTURES