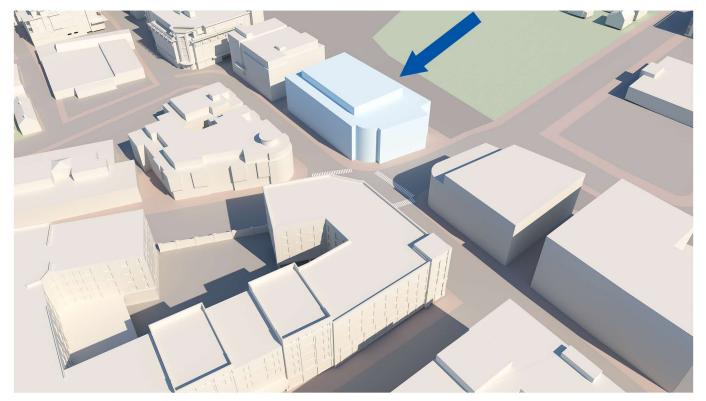

## 300' & 500' SITE SURROUNDINGS

HDC WORK SESSION #1 APPLICATION TO AMEND PREVIOUS APPROVAL: MAY 4, 2022

88 MAPLEWOOD (LOT 5) PORTSMOUTH, NEW HAMPSHIRE

ELEVATION FACING LOT 4

MAPLEWOOD AVE ELEVATION

88 MAPLEWOOD (LOT 5)

ELEVATION FACING RAILROAD TRACKS

PORTSMOUTH, NEW HAMPSHIRE