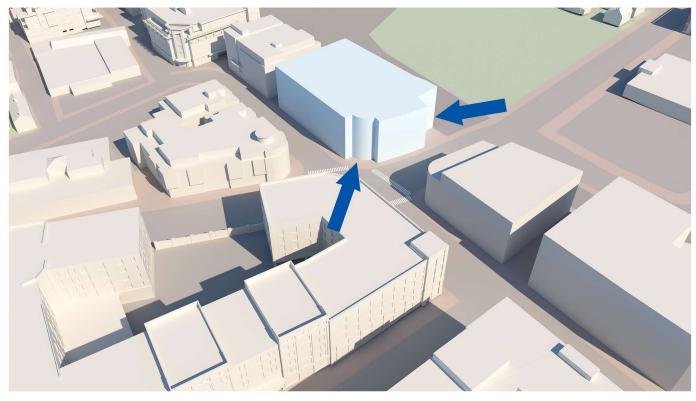

## 300' & 500' SITE SURROUNDINGS

HDC WORK SESSION #1 APPLICATION TO AMEND PREVIOUS APPROVAL: MAY 4, 2022

88 MAPLEWOOD (LOT 5) PORTSMOUTH, NEW HAMPSHIRE

ELEVATION FACING LOT 4

MAPLEWOOD AVE ELEVATION

88 MAPLEWOOD (LOT 5)

ELEVATION FACING RAILROAD TRACKS

PORTSMOUTH, NEW HAMPSHIRE