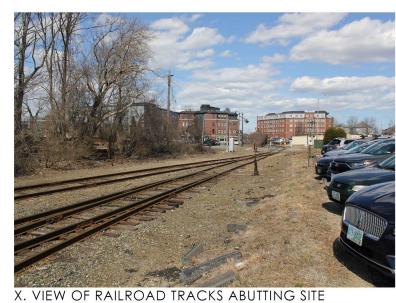

APLEWOOD (LOT 5) PORTSMOUTH, NEW HAMPSHIRE







ELEVATION FACING LOT 4



MAPLEWOOD AVE ELEVATION

88 MAPLEWOOD (LOT 5)

ELEVATION FACING RAILROAD TRACKS

PORTSMOUTH, NEW HAMPSHIRE

### SITE AND SURROUNDINGS EXISTING BUILDING HDC WORK SESSION #1 APPLICATION TO AMEND PREVIOUS APPROVAL: MAY 4, 2022





A. VIEW ACROSS NORTH MILL POND TO NORTH CEMETARY





C. VIEW OF THE SITE FROM MAPLEWOOD AVENUE

D. VIEW OF THE SITE FROM VAUGHAN STREET

88 MAPLEWOOD (LOT 5)

PORTSMOUTH, NEW HAMPSHIRE

### SITE AND SURROUNDINGS PRIMARY VIEWS OF THE SITE HDC WORK SESSION #1 APPLICATION TO AMEND PREVIOUS APPROVAL: MAY 4, 2022



B. VIEW OF THE SITE FROM NORTH CEMETARY





E. VIEW FROM DEER STREET TO FOUNDRY GARAGE



F. VIEW FROM MAPLEWOOD TOWARD VAUGHAN STREET



G. VIEW OF THE SITE FROM BRIDGE STREET





H. VIEW OF SITE FROM THE CORNER OF BRIDGE STREET

SITE AND SURROUNDINGS PRIMARY VIEWS OF THE SITE HDC WORK SESSION #1 APPLICATION TO AMEND PREVIOUS APPROVAL: MAY 4, 2022

88 MAPLEWOOD (LOT 5)

PORTSMOUTH, NEW HAMPSHIRE





145 MAPLEWOOD



111 MAPLEWOOD



299 VAUGHAN STREET





25 MAPLEWOOD





88 MAPLEWOOD (LOT 5) PORTSMOUTH, NEW HAMPSHIRE



163 DEER STREET

30 MAPLEWOOD 11

126 BRIDGE STREET

SITE AND SURROUNDINGS PROPERTIES WITHIN 300'-500' OF SITE HDC WORK SESSION #1 APPLICATION TO AMEND PREVIOUS APPROVAL: MAY 4, 2022



233 VAUGHAN STREET



8

4

46 MAPLEWOOD



FOUNDRY PARKING GARAGE



4.4



SITE MASSING - MAXIMUM HEIGHT AND VOLUME



PRIMARY CORNER MASSING - eroded radius form



PRIMARY CORNER MASSING - SETBACK AT 45 DEGREES



PRIMARY CORNER MASSING - NOTCHED CORNER

88