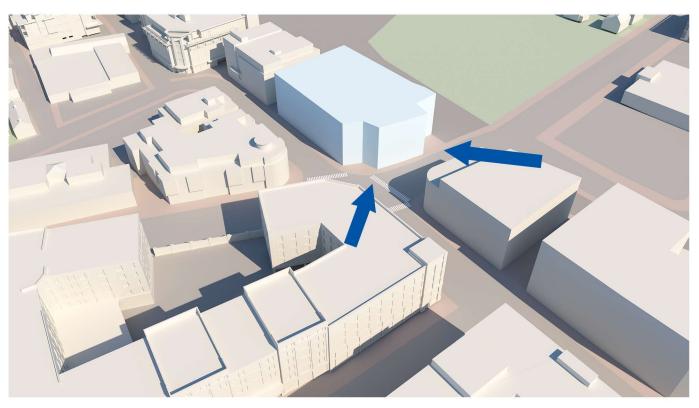

## 300' & 500' SITE SURROUNDINGS

HDC WORK SESSION #1 APPLICATION TO AMEND PREVIOUS APPROVAL: MAY 4, 2022

88 MAPLEWOOD (LOT 5) PORTSMOUTH, NEW HAMPSHIRE

ELEVATION FACING LOT 4

MAPLEWOOD AVE ELEVATION

88 MAPLEWOOD (LOT 5)

ELEVATION FACING RAILROAD TRACKS

PORTSMOUTH, NEW HAMPSHIRE