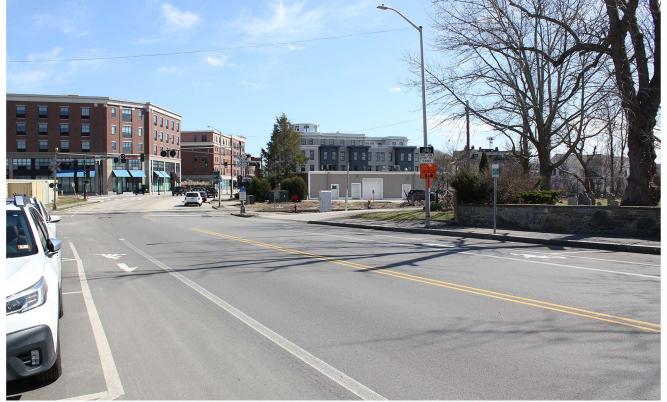

### SITE AND SURROUNDINGS PRIMARY VIEWS OF THE SITE HDC WORK SESSION #1 APPLICATION TO AMEND PREVIOUS APPROVAL: MAY 4, 2022

B. VIEW OF THE SITE FROM NORTH CEMETARY

E. VIEW FROM DEER STREET TO FOUNDRY GARAGE

F. VIEW FROM MAPLEWOOD TOWARD VAUGHAN STREET

G. VIEW OF THE SITE FROM BRIDGE STREET

H. VIEW OF SITE FROM THE CORNER OF BRIDGE STREET

SITE AND SURROUNDINGS PRIMARY VIEWS OF THE SITE HDC WORK SESSION #1 APPLICATION TO AMEND PREVIOUS APPROVAL: MAY 4, 2022