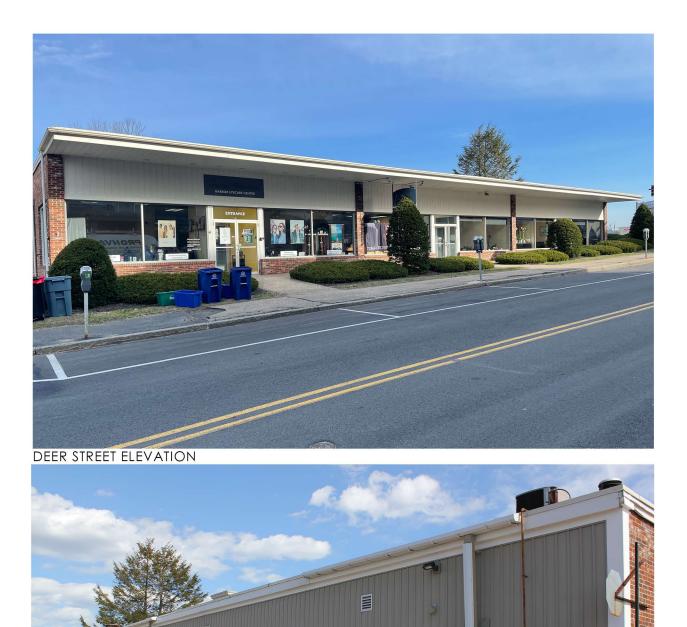

## 300' & 500' SITE SURROUNDINGS

HDC WORK SESSION #1 APPLICATION TO AMEND PREVIOUS APPROVAL: MAY 4, 2022

88 MAPLEWOOD (LOT 5) PORTSMOUTH, NEW HAMPSHIRE

ELEVATION FACING LOT 4

MAPLEWOOD AVE ELEVATION

88 MAPLEWOOD (LOT 5)

ELEVATION FACING RAILROAD TRACKS

PORTSMOUTH, NEW HAMPSHIRE