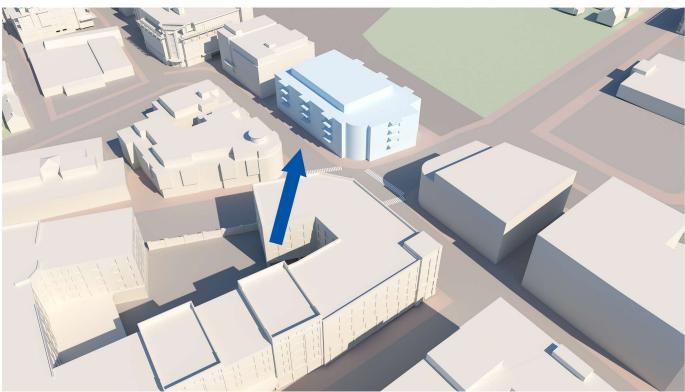

## AERIAL VIEW

HDC WORK SESSION #1 APPLICATION TO AMEND PREVIOUS APPROVAL: MAY 4, 2022

88 MAPLEWOOD (LOT 5) PORTSMOUTH, NEW HAMPSHIRE

#1 TRAIN STATION #2 KEARSARGE MILL #3 ROUNDHOUSE #4 FRANK JONES BREWERY