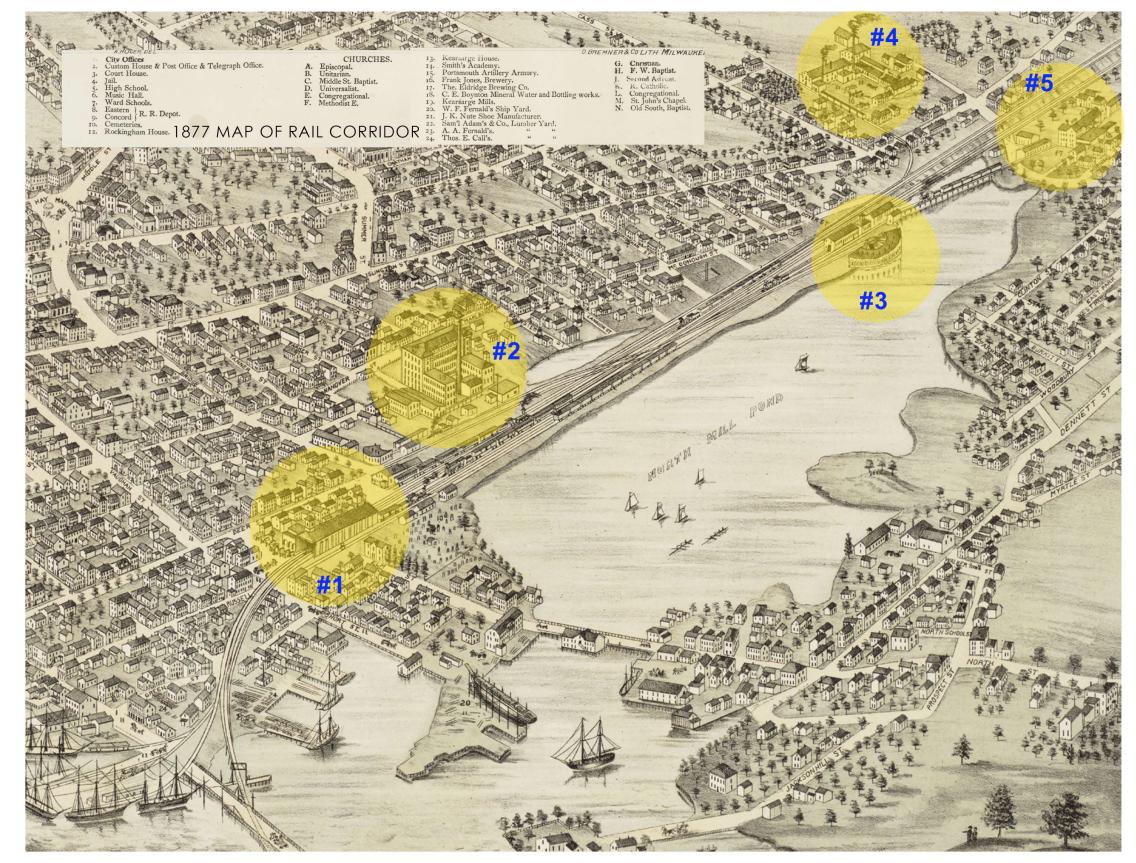

## AERIAL VIEW

HDC WORK SESSION #1 APPLICATION TO AMEND PREVIOUS APPROVAL: MAY 4, 2022

88 MAPLEWOOD (LOT 5) PORTSMOUTH, NEW HAMPSHIRE

#1 TRAIN STATION #2 KEARSARGE MILL #3 ROUNDHOUSE #4 FRANK JONES BREWERY

**#5 ELDREDGE BREWERY** 

88 MAPLEWOOD (LOT 5) PORTSMOUTH, NEW HAMPSHIRE

## HISTORIC RAIL CORRIDOR AND RELATED STRUCTURES

HDC WORK SESSION #1 APPLICATION TO AMEND PREVIOUS APPROVAL: MAY 4, 2022

**#1 TRAIN STATION** 

88 MAPLEWOOD (LOT 5) PORTSMOUTH, NEW HAMPSHIRE

RELATED STRUCTURES

HDC WORK SESSION #1 APPLICATION TO AMEND PREVIOUS APPROVAL: MAY 4, 2022

Boston & Maine Station, Portsmouth, N. H.

**#2 KEARSARGE MILL** 

**#3 ROUNDHOUSE** 

88 MAPLEWOOD (LOT 5) PORTSMOUTH, NEW HAMPSHIRE

RELATED STRUCTURES

HDC WORK SESSION #1 APPLICATION TO AMEND PREVIOUS APPROVAL: MAY 4, 2022

**#4 FRANK JONES BREWERY** 

88 MAPLEWOOD (LOT 5) PORTSMOUTH, NEW HAMPSHIRE

# **#5 ELDREDGE BREWERY**

**RELATED STRUCTURES** 

HDC WORK SESSION #1 APPLICATION TO AMEND PREVIOUS APPROVAL: MAY 4, 2022

2.3