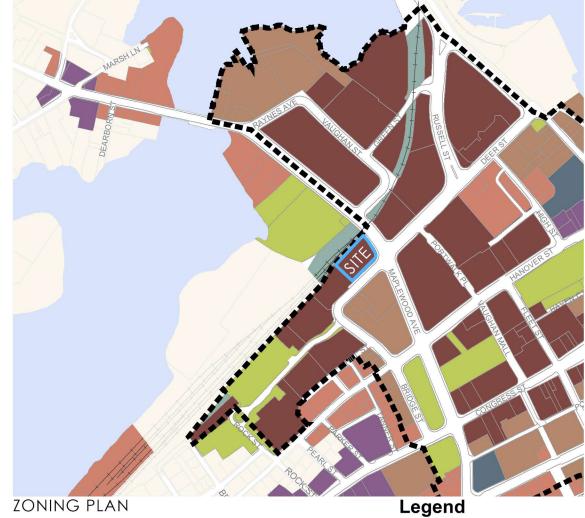

## 300' & 500' SITE SURROUNDINGS

HDC WORK SESSION #1 APPLICATION TO AMEND PREVIOUS APPROVAL: MAY 4, 2022

88 MAPLEWOOD (LOT 5) PORTSMOUTH, NEW HAMPSHIRE

ELEVATION FACING LOT 4

MAPLEWOOD AVE ELEVATION

88 MAPLEWOOD (LOT 5)

ELEVATION FACING RAILROAD TRACKS

PORTSMOUTH, NEW HAMPSHIRE