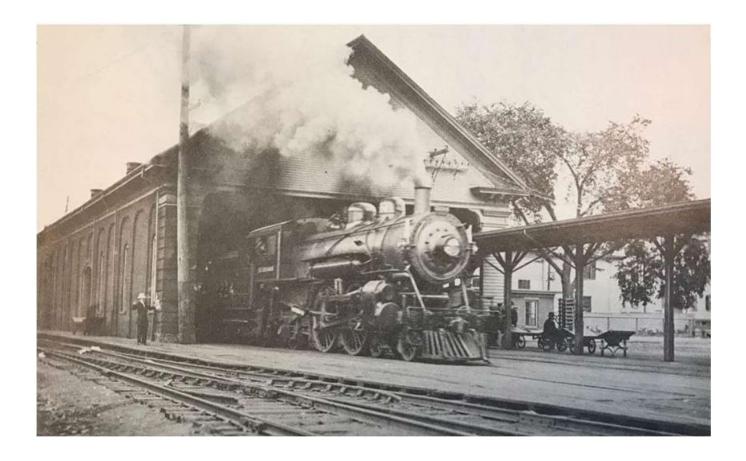

## HISTORIC RAIL CORRIDOR AND RELATED STRUCTURES

HDC WORK SESSION #1 APPLICATION TO AMEND PREVIOUS APPROVAL: MAY 4, 2022

**#1 TRAIN STATION** 

88 MAPLEWOOD (LOT 5) PORTSMOUTH, NEW HAMPSHIRE

RELATED STRUCTURES

HDC WORK SESSION #1 APPLICATION TO AMEND PREVIOUS APPROVAL: MAY 4, 2022

Boston & Maine Station, Portsmouth, N. H.

**#2 KEARSARGE MILL** 

**#3 ROUNDHOUSE** 

88 MAPLEWOOD (LOT 5) PORTSMOUTH, NEW HAMPSHIRE

RELATED STRUCTURES