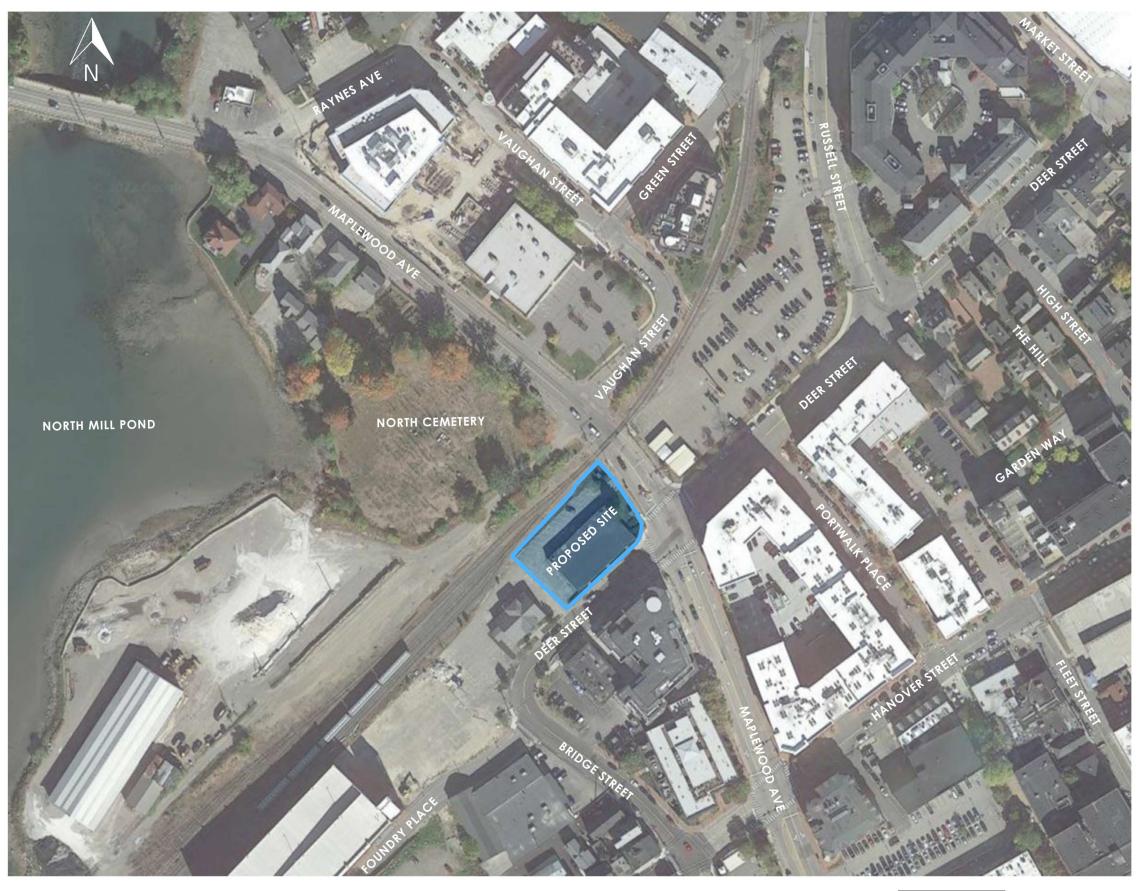

### LETTER OF AGENDA

This property located at the corner of Deer Street and Maplewood Avenue has a rich history that is greatly influenced by the Portsmouth Rail Corridor.

Many early Portsmouth businesses relied on the railway and its support structures - including the Portsmouth Train Station, The Eastern and Concord Railroad Depot, and the 16 Stall Engine Round House.

1.0 – Site Aerial & Agenda

2.0 – Historic Rail Corridor Architecture

**3.0** – North End Vision Plan & Zoning

4.0 – Site and Surroundings

5.0 – Massing

We respectfully submit this Application for Amended Approval. The current HDC Approval was granted to the prior owner.

## AERIAL VIEW

HDC WORK SESSION #1 APPLICATION TO AMEND PREVIOUS APPROVAL: MAY 4, 2022

88 MAPLEWOOD (LOT 5) PORTSMOUTH, NEW HAMPSHIRE

#1 TRAIN STATION #2 KEARSARGE MILL #3 ROUNDHOUSE #4 FRANK JONES BREWERY