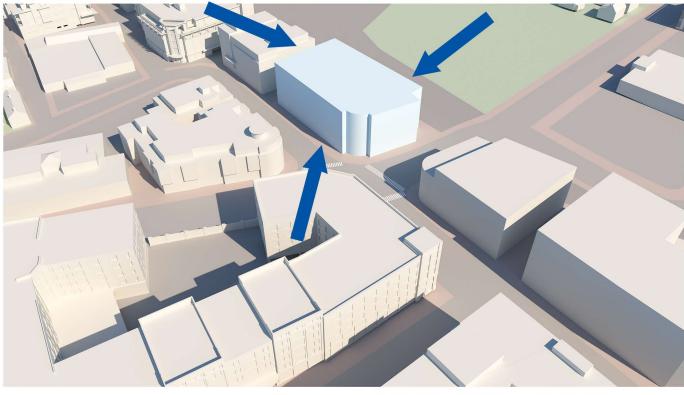

## 300' & 500' SITE SURROUNDINGS

HDC WORK SESSION #1 APPLICATION TO AMEND PREVIOUS APPROVAL: MAY 4, 2022

88 MAPLEWOOD (LOT 5) PORTSMOUTH, NEW HAMPSHIRE

ELEVATION FACING LOT 4

MAPLEWOOD AVE ELEVATION

88 MAPLEWOOD (LOT 5)

ELEVATION FACING RAILROAD TRACKS

PORTSMOUTH, NEW HAMPSHIRE