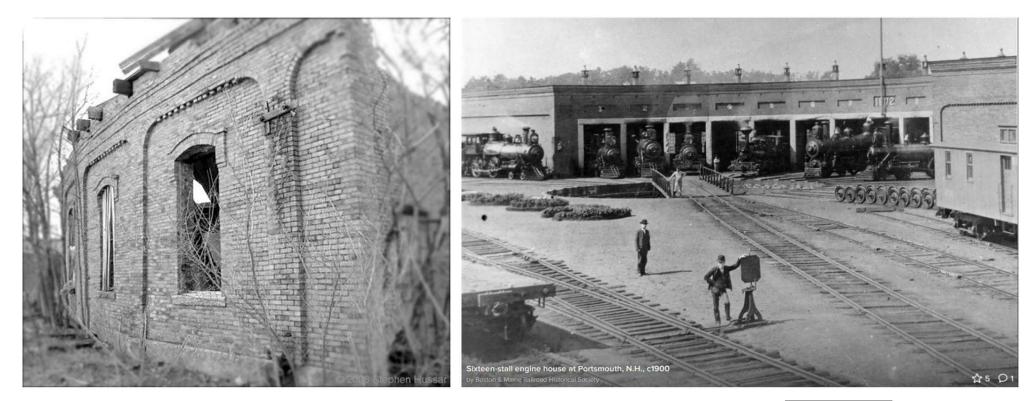

## HISTORIC RAIL CORRIDOR AND RELATED STRUCTURES

HDC WORK SESSION #1 APPLICATION TO AMEND PREVIOUS APPROVAL: MAY 4, 2022

**#1 TRAIN STATION** 

88 MAPLEWOOD (LOT 5) PORTSMOUTH, NEW HAMPSHIRE

RELATED STRUCTURES

HDC WORK SESSION #1 APPLICATION TO AMEND PREVIOUS APPROVAL: MAY 4, 2022

Boston & Maine Station, Portsmouth, N. H.

**#2 KEARSARGE MILL** 

**#3 ROUNDHOUSE** 

88 MAPLEWOOD (LOT 5) PORTSMOUTH, NEW HAMPSHIRE

RELATED STRUCTURES