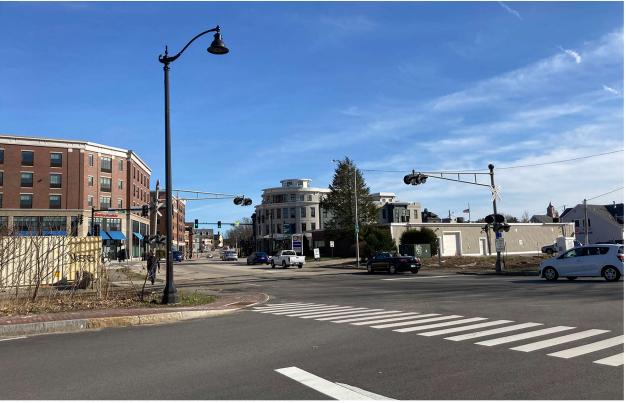

### SITE AND SURROUNDINGS PRIMARY VIEWS OF THE SITE HDC WORK SESSION #1 APPLICATION TO AMEND PREVIOUS APPROVAL: MAY 4, 2022

B. VIEW OF THE SITE FROM NORTH CEMETARY

E. VIEW FROM DEER STREET TO FOUNDRY GARAGE

F. VIEW FROM MAPLEWOOD TOWARD VAUGHAN STREET

G. VIEW OF THE SITE FROM BRIDGE STREET

H. VIEW OF SITE FROM THE CORNER OF BRIDGE STREET

SITE AND SURROUNDINGS PRIMARY VIEWS OF THE SITE HDC WORK SESSION #1 APPLICATION TO AMEND PREVIOUS APPROVAL: MAY 4, 2022