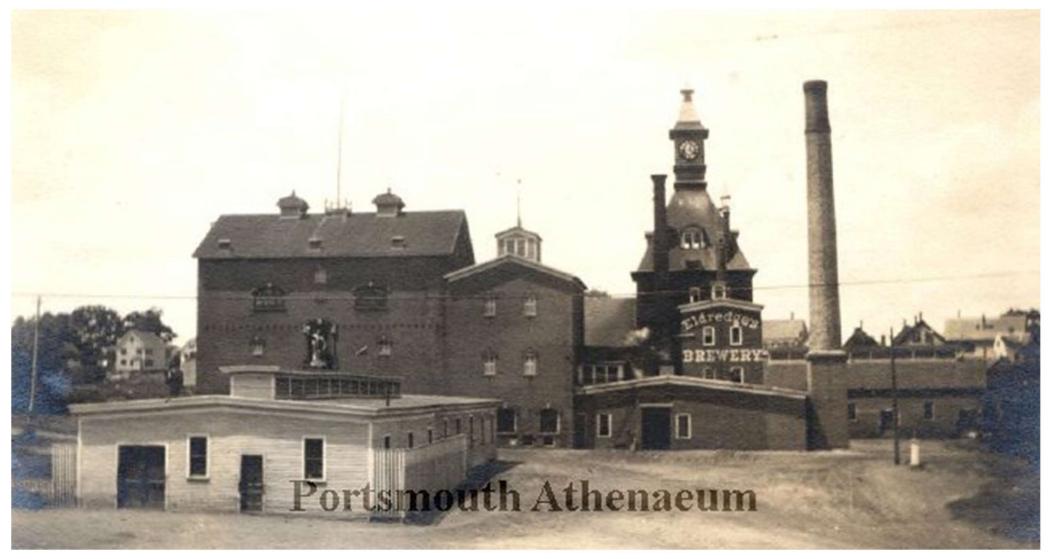

**#5 ELDREDGE BREWERY** 

88 MAPLEWOOD (LOT 5) PORTSMOUTH, NEW HAMPSHIRE

# **#5 ELDREDGE BREWERY**

**RELATED STRUCTURES** 

HDC WORK SESSION #1 APPLICATION TO AMEND PREVIOUS APPROVAL: MAY 4, 2022

2.3