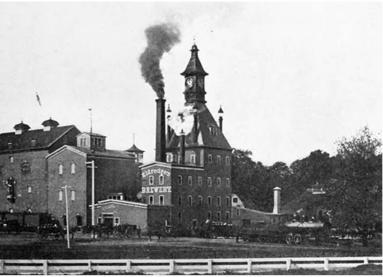

**#5 ELDREDGE BREWERY** 

88 MAPLEWOOD (LOT 5) PORTSMOUTH, NEW HAMPSHIRE

# **#5 ELDREDGE BREWERY**

**RELATED STRUCTURES** 

HDC WORK SESSION #1 APPLICATION TO AMEND PREVIOUS APPROVAL: MAY 4, 2022

2.3