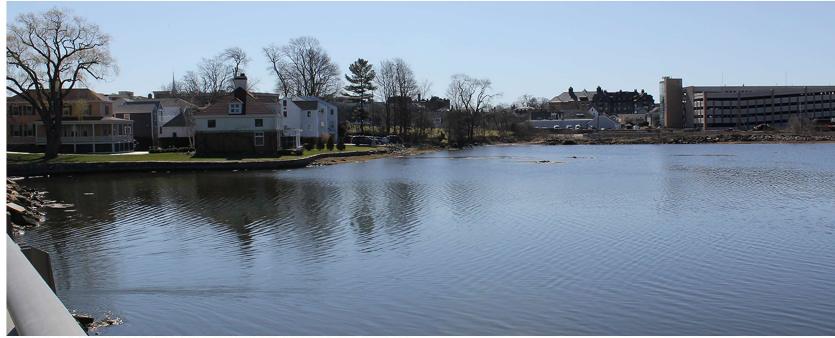

### SITE AND SURROUNDINGS EXISTING BUILDING HDC WORK SESSION #1 APPLICATION TO AMEND PREVIOUS APPROVAL: MAY 4, 2022

A. VIEW ACROSS NORTH MILL POND TO NORTH CEMETARY

C. VIEW OF THE SITE FROM MAPLEWOOD AVENUE