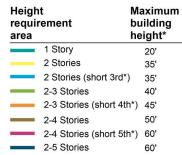

PRELIMINARY BUILDING HEIGHT MAP

88 MAPLEWOOD (LOT 5)

PORTSMOUTH, NEW HAMPSHIRE

ZONING

HDC WORK SESSION #1 APPLICATION TO AMEND PREVIOUS APPROVAL: MAY 4, 2022

DOD Downtown Overlay District HD Historic District

### **Character Districts**

| CD5    | Character District 5    |
|--------|-------------------------|
| CD4    | Character District 4    |
| CD4-W  | Character District 4-B  |
| CD4-L1 | Character District 4-L1 |
| CD4-L2 | Character District 4-L2 |
|        |                         |

Civic District

### Other Districts

M Municipal District тс Transportation Corridor