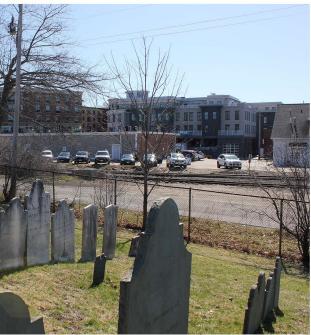

### SITE AND SURROUNDINGS EXISTING BUILDING HDC WORK SESSION #1 APPLICATION TO AMEND PREVIOUS APPROVAL: MAY 4, 2022

A. VIEW ACROSS NORTH MILL POND TO NORTH CEMETARY

C. VIEW OF THE SITE FROM MAPLEWOOD AVENUE