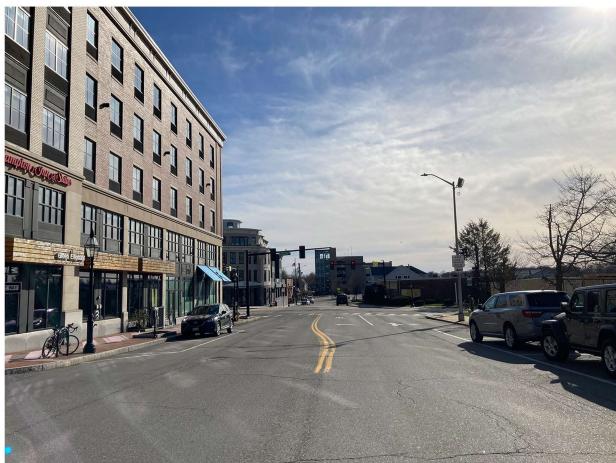

F. VIEW FROM MAPLEWOOD TOWARD VAUGHAN STREET

G. VIEW OF THE SITE FROM BRIDGE STREET

H. VIEW OF SITE FROM THE CORNER OF BRIDGE STREET

SITE AND SURROUNDINGS PRIMARY VIEWS OF THE SITE HDC WORK SESSION #1 APPLICATION TO AMEND PREVIOUS APPROVAL: MAY 4, 2022