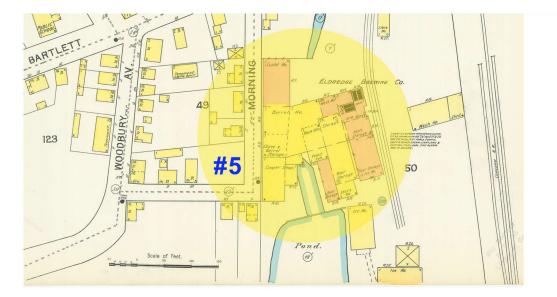

## AERIAL VIEW

HDC WORK SESSION #1 APPLICATION TO AMEND PREVIOUS APPROVAL: MAY 4, 2022

88 MAPLEWOOD (LOT 5) PORTSMOUTH, NEW HAMPSHIRE

#1 TRAIN STATION #2 KEARSARGE MILL #3 ROUNDHOUSE #4 FRANK JONES BREWERY