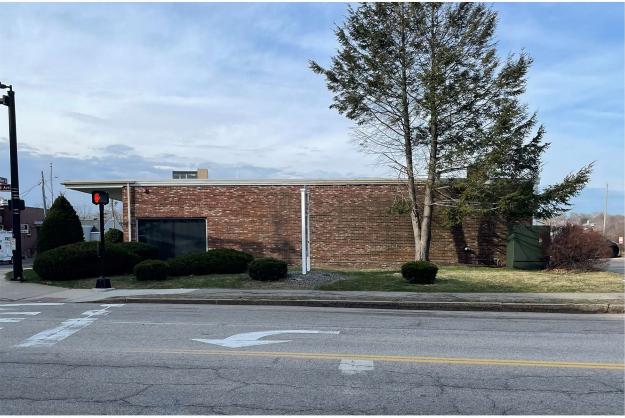

ILDINGS





PRELIMINARY BUILDING HEIGHT MAP









88 MAPLEWOOD (LOT 5)

PORTSMOUTH, NEW HAMPSHIRE

ZONING

HDC WORK SESSION #1 APPLICATION TO AMEND PREVIOUS APPROVAL: MAY 4, 2022

DOD Downtown Overlay District HD Historic District

### **Character Districts**

| CD5    | Character District 5    |
|--------|-------------------------|
| CD4    | Character District 4    |
| CD4-W  | Character District 4-B  |
| CD4-L1 | Character District 4-L1 |
| CD4-L2 | Character District 4-L2 |
|        |                         |

Civic District

### Other Districts

M Municipal District тс Transportation Corridor





## 300' & 500' SITE SURROUNDINGS

HDC WORK SESSION #1 APPLICATION TO AMEND PREVIOUS APPROVAL: MAY 4, 2022

88 MAPLEWOOD (LOT 5) PORTSMOUTH, NEW HAMPSHIRE







ELEVATION FACING LOT 4



MAPLEWOOD AVE ELEVATION

88 MAPLEWOOD (LOT 5)

ELEVATION FACING RAILROAD TRACKS

PORTSMOUTH, NEW HAMPSHIRE

### SITE AND SURROUNDINGS EXISTING BUILDING HDC WORK SESSION #1 APPLICATION TO AMEND PREVIOUS APPROVAL: MAY 4, 2022





A. VIEW ACROSS NORTH MILL POND TO NORTH CEMETARY





C. VIEW OF THE SITE FROM MAPLEWOOD AVENUE

D. VIEW OF THE SITE FROM VAUGHAN STREET

88 MAPLEWOOD (LOT 5)

PORTSMOUTH, NEW HAMPSHIRE

### SITE AND SURROUNDINGS PRIMARY VIEWS OF THE SITE HDC WORK SESSION #1 APPLICATION TO AMEND PREVIOUS APPROVAL: MAY 4, 2022



B. VIEW OF THE SITE FROM NORTH CEMETARY





E. VIEW FROM DEER STREET TO FOUNDRY GARAGE



F. VIEW FROM MAPLEWOOD TOWARD VAUGHAN STREET



G. VIEW OF THE SITE FROM BRIDGE STREET





H. VIEW OF SITE FROM THE CORNER OF BRIDGE STREET

SITE AND SURROUNDINGS