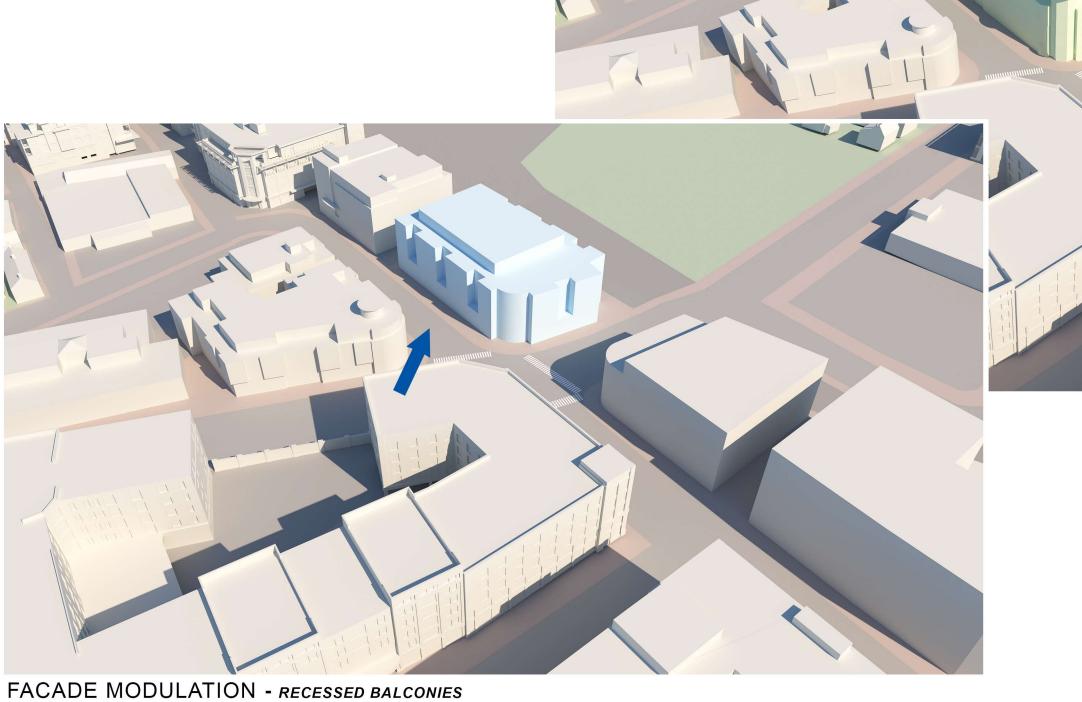

MASSING STUDY

HDC WORK SESSION #1 APPLICATION TO AMEND PREVIOUS APPROVAL: MAY 4, 2022

MIXED CORNERS - ENTRY HIERARCHY

BUILDING HEIGHT - PENTHOUSE TOP FLOOR HEIGHT REDUCTION

PRIMARY BUILDING SETBACKS

FACADE MODULATION - PROJECTING BALCONIES