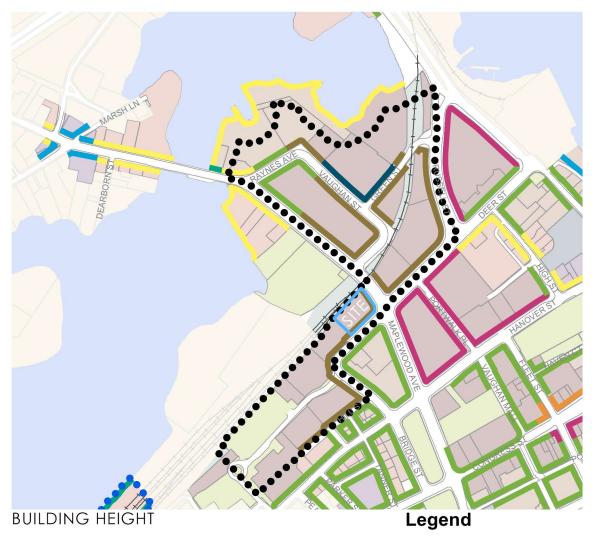

PRELIMINARY BUILDING HEIGHT MAP

88 MAPLEWOOD (LOT 5)

PORTSMOUTH, NEW HAMPSHIRE

ZONING

HDC WORK SESSION #1 APPLICATION TO AMEND PREVIOUS APPROVAL: MAY 4, 2022

DOD Downtown Overlay District HD Historic District

### **Character Districts**

| CD5    | Character District 5    |
|--------|-------------------------|
| CD4    | Character District 4    |
| CD4-W  | Character District 4-B  |
| CD4-L1 | Character District 4-L1 |
| CD4-L2 | Character District 4-L2 |
|        |                         |

Civic District

### Other Districts

M Municipal District тс Transportation Corridor