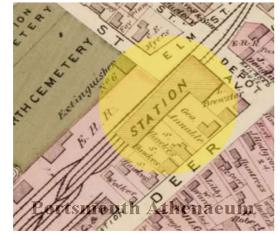

## AERIAL VIEW

HDC WORK SESSION #1 APPLICATION TO AMEND PREVIOUS APPROVAL: MAY 4, 2022

88 MAPLEWOOD (LOT 5) PORTSMOUTH, NEW HAMPSHIRE

#1 TRAIN STATION #2 KEARSARGE MILL #3 ROUNDHOUSE #4 FRANK JONES BREWERY

## HISTORIC RAIL CORRIDOR AND RELATED STRUCTURES

HDC WORK SESSION #1 APPLICATION TO AMEND PREVIOUS APPROVAL: MAY 4, 2022

**#1 TRAIN STATION** 

88 MAPLEWOOD (LOT 5) PORTSMOUTH, NEW HAMPSHIRE

RELATED STRUCTURES