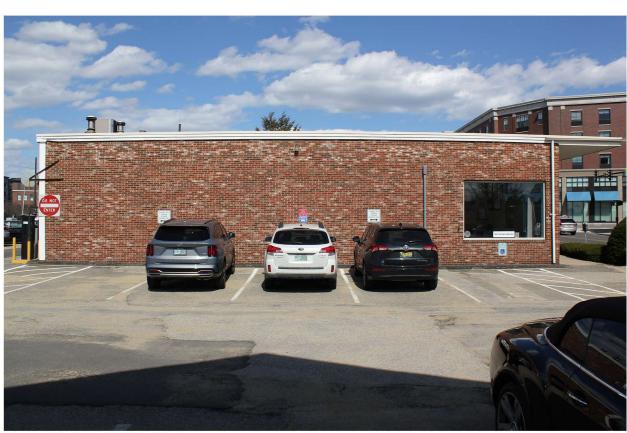

## 300' & 500' SITE SURROUNDINGS

HDC WORK SESSION #1 APPLICATION TO AMEND PREVIOUS APPROVAL: MAY 4, 2022

88 MAPLEWOOD (LOT 5) PORTSMOUTH, NEW HAMPSHIRE

ELEVATION FACING LOT 4

MAPLEWOOD AVE ELEVATION

88 MAPLEWOOD (LOT 5)

### SITE AND SURROUNDINGS EXISTING BUILDING HDC WORK SESSION #1 APPLICATION TO AMEND PREVIOUS APPROVAL: MAY 4, 2022

A. VIEW ACROSS NORTH MILL POND TO NORTH CEMETARY

C. VIEW OF THE SITE FROM MAPLEWOOD AVENUE