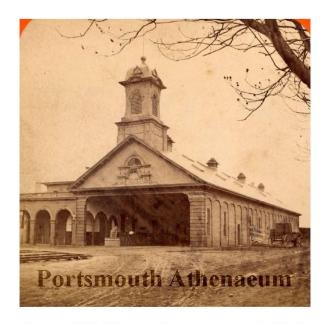

## HISTORIC RAIL CORRIDOR AND RELATED STRUCTURES

HDC WORK SESSION #1 APPLICATION TO AMEND PREVIOUS APPROVAL: MAY 4, 2022

**#1 TRAIN STATION** 

88 MAPLEWOOD (LOT 5) PORTSMOUTH, NEW HAMPSHIRE

RELATED STRUCTURES