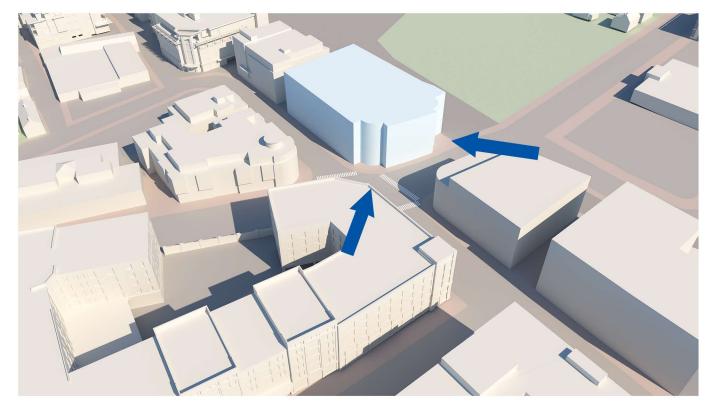

### SITE AND SURROUNDINGS PRIMARY VIEWS OF THE SITE HDC WORK SESSION #1 APPLICATION TO AMEND PREVIOUS APPROVAL: MAY 4, 2022

B. VIEW OF THE SITE FROM NORTH CEMETARY

E. VIEW FROM DEER STREET TO FOUNDRY GARAGE

F. VIEW FROM MAPLEWOOD TOWARD VAUGHAN STREET

G. VIEW OF THE SITE FROM BRIDGE STREET

H. VIEW OF SITE FROM THE CORNER OF BRIDGE STREET

SITE AND SURROUNDINGS PRIMARY VIEWS OF THE SITE HDC WORK SESSION #1 APPLICATION TO AMEND PREVIOUS APPROVAL: MAY 4, 2022