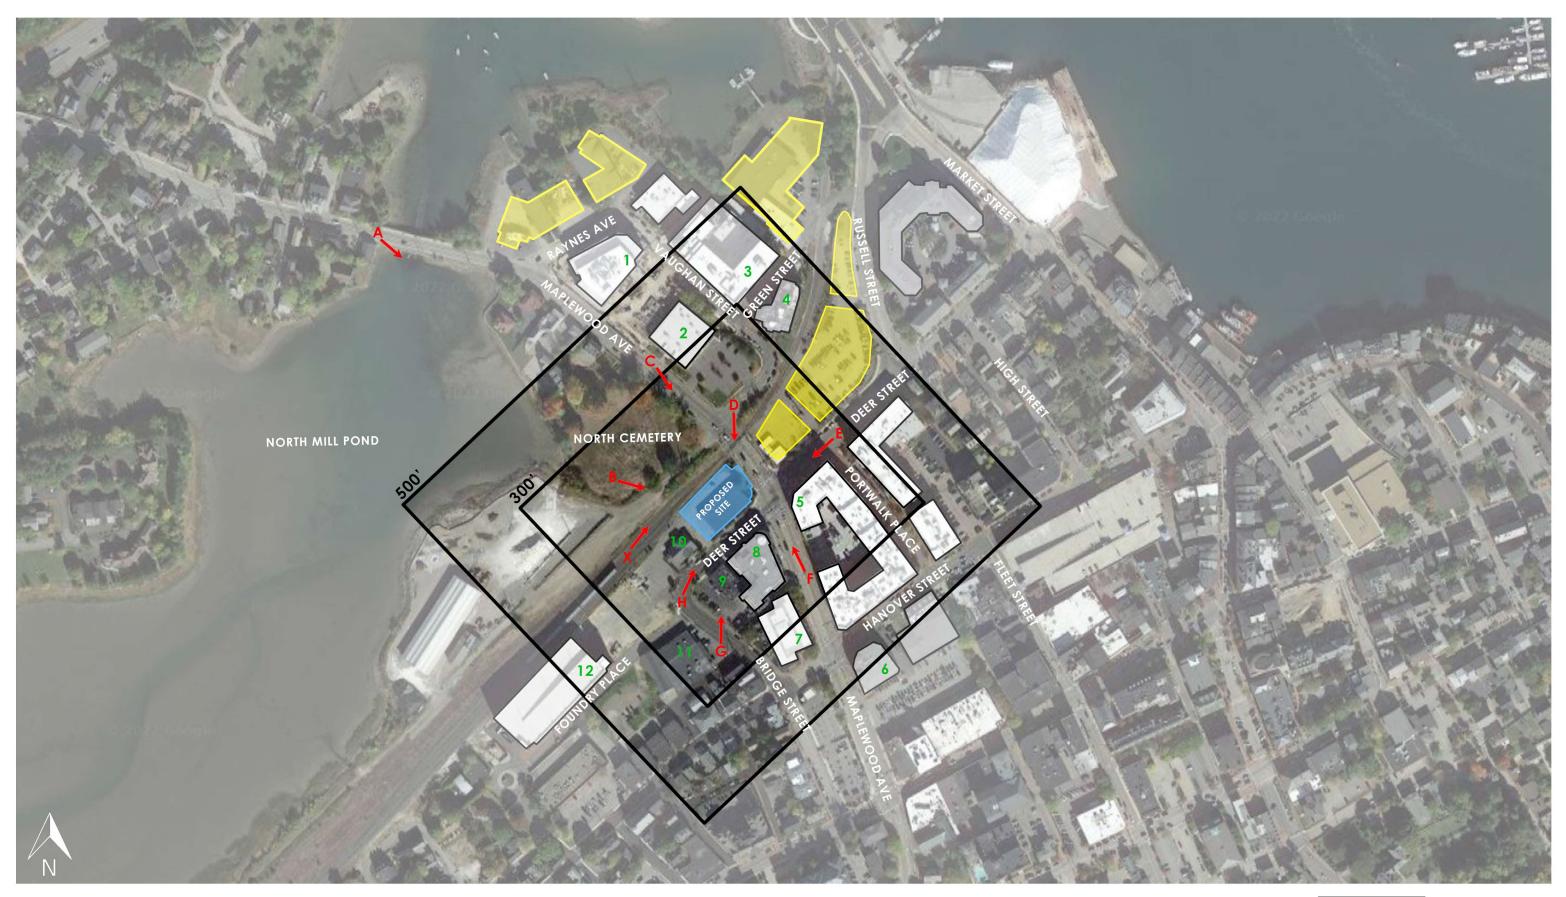

### SITE AND SURROUNDINGS EXISTING BUILDING HDC WORK SESSION #1 APPLICATION TO AMEND PREVIOUS APPROVAL: MAY 4, 2022

A. VIEW ACROSS NORTH MILL POND TO NORTH CEMETARY

C. VIEW OF THE SITE FROM MAPLEWOOD AVENUE

D. VIEW OF THE SITE FROM VAUGHAN STREET

88 MAPLEWOOD (LOT 5)

PORTSMOUTH, NEW HAMPSHIRE

### SITE AND SURROUNDINGS PRIMARY VIEWS OF THE SITE HDC WORK SESSION #1 APPLICATION TO AMEND PREVIOUS APPROVAL: MAY 4, 2022

B. VIEW OF THE SITE FROM NORTH CEMETARY

E. VIEW FROM DEER STREET TO FOUNDRY GARAGE

F. VIEW FROM MAPLEWOOD TOWARD VAUGHAN STREET

G. VIEW OF THE SITE FROM BRIDGE STREET

H. VIEW OF SITE FROM THE CORNER OF BRIDGE STREET

SITE AND SURROUNDINGS PRIMARY VIEWS OF THE SITE HDC WORK SESSION #1 APPLICATION TO AMEND PREVIOUS APPROVAL: MAY 4, 2022

88 MAPLEWOOD (LOT 5)

PORTSMOUTH, NEW HAMPSHIRE

145 MAPLEWOOD

111 MAPLEWOOD

299 VAUGHAN STREET

25 MAPLEWOOD

88 MAPLEWOOD (LOT 5) PORTSMOUTH, NEW HAMPSHIRE

163 DEER STREET

30 MAPLEWOOD 11

126 BRIDGE STREET

SITE AND SURROUNDINGS PROPERTIES WITHIN 300'-500' OF SITE HDC WORK SESSION #1 APPLICATION TO AMEND PREVIOUS APPROVAL: MAY 4, 2022

233 VAUGHAN STREET

8

4

46 MAPLEWOOD

FOUNDRY PARKING GARAGE