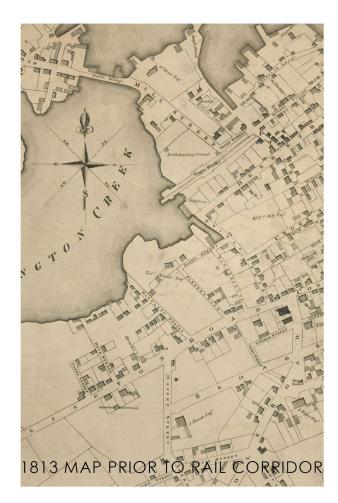

Notable historic buildings containing Lumber Yards, Brew Houses, and Factories sprang up in the vicinity of the railway and were served by it. These historic examples of early brick architecture reveal a wealth of intricate masonry and coursing details. These details are artfully woven into the practical brick wall construction required to support economic development in the 1800's.

We've assembled a pictorial history in Section 2.0 for inspiration as we work to develop an appropriate architectural style for this historic Portsmouth Railway Site.

Please review the following items submitted for consideration: