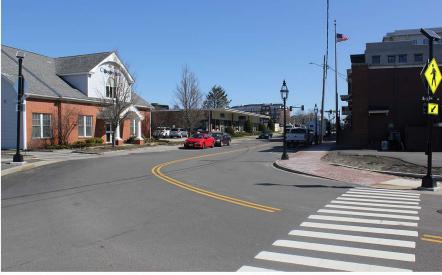

### SITE AND SURROUNDINGS PRIMARY VIEWS OF THE SITE HDC WORK SESSION #1 APPLICATION TO AMEND PREVIOUS APPROVAL: MAY 4, 2022

B. VIEW OF THE SITE FROM NORTH CEMETARY

E. VIEW FROM DEER STREET TO FOUNDRY GARAGE

F. VIEW FROM MAPLEWOOD TOWARD VAUGHAN STREET

G. VIEW OF THE SITE FROM BRIDGE STREET

H. VIEW OF SITE FROM THE CORNER OF BRIDGE STREET

SITE AND SURROUNDINGS PRIMARY VIEWS OF THE SITE HDC WORK SESSION #1 APPLICATION TO AMEND PREVIOUS APPROVAL: MAY 4, 2022