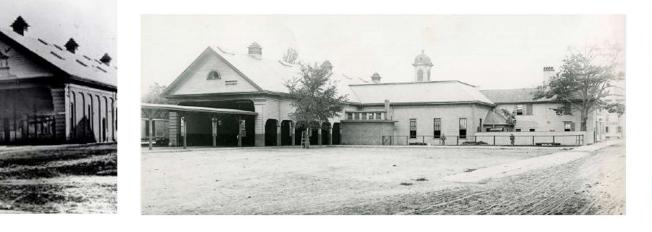

HDC WORK SESSION #1 APPLICATION TO AMEND PREVIOUS APPROVAL: MAY 4, 2022

Boston & Maine Station, Portsmouth, N. H.

**#2 KEARSARGE MILL** 

**#3 ROUNDHOUSE** 

88 MAPLEWOOD (LOT 5) PORTSMOUTH, NEW HAMPSHIRE

RELATED STRUCTURES