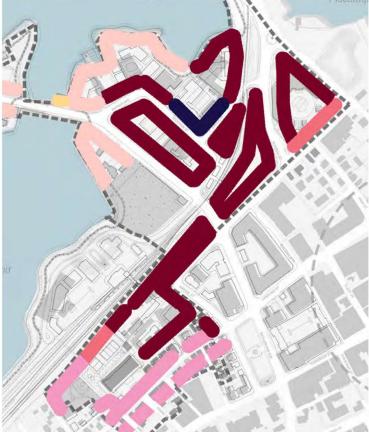

# EXTENT OF URBAN RENEWAL IN THE 1960'S PROPOSED PROJECT SITE

### NORTH END VISION PLAN PROPOSED PROJECT SITE