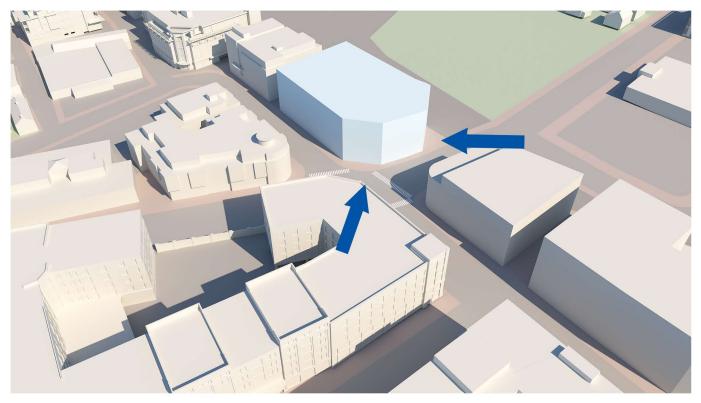

### SITE AND SURROUNDINGS PRIMARY VIEWS OF THE SITE HDC WORK SESSION #1 APPLICATION TO AMEND PREVIOUS APPROVAL: MAY 4, 2022

B. VIEW OF THE SITE FROM NORTH CEMETARY

E. VIEW FROM DEER STREET TO FOUNDRY GARAGE

F. VIEW FROM MAPLEWOOD TOWARD VAUGHAN STREET

G. VIEW OF THE SITE FROM BRIDGE STREET

H. VIEW OF SITE FROM THE CORNER OF BRIDGE STREET

SITE AND SURROUNDINGS PRIMARY VIEWS OF THE SITE HDC WORK SESSION #1 APPLICATION TO AMEND PREVIOUS APPROVAL: MAY 4, 2022