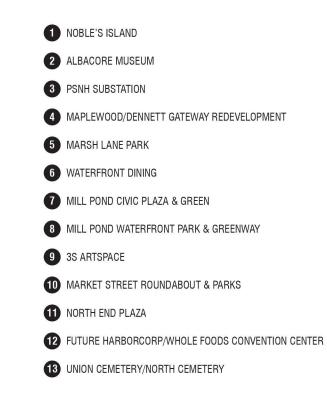

## NORTH END HISTORY AND NORTH END VISION PLAN

HDC WORK SESSION #1 APPLICATION TO AMEND PREVIOUS APPROVAL: MAY 4, 2022

PORTSMOUTH, NEW HAMPSHIRE

- 14 MAPLEWOOD HISTORIC HOMES
- 15 TRANSIT ORIENTED DEVELOPMENT
- 16 FUTURE PASSENGER RAIL STATION
- 1 FUTURE NORTH END PARKING GARAGE W/ MIXED-USE LINER BUILDING
- 18 FUTURE MAPLEWOOD PARKING GARAGE W/ MIXED-USE LINER BUILDING
- 19 FUTURE MAPLEWOOD AVENUE SQUARE/PARK
- 20 FUTURE ARTISAN/WORKFORCE HOUSING DISTRICT
- 21 FUTURE UPWARD EXTENSION OF HEINEMANN BUILDING
- 22 FUTURE MIXED-USE DISTRICT
- 23 FUTURE INFILL & LINER BUILDINGS