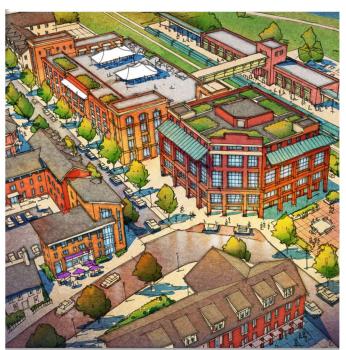

### **BUILDING DESIGN**

The massing strategy of the vision plan is to respond to the surrounding context and viewsheds by stepping down building heights and densities towards the waterfront and existing historic structures. While Portsmouth's downtown is rich in historical architectural styles, public opinion during the charrette expressed a desire for a mixture of contemporary building design, styles types, materials and a wide variety of building height, volumes and massing techniques in the North End. This purposeful distinction will help to define the North End as a unique entity while complementing and contrasting with the historic character of the larger downtown.

### NORTH END ARCHITECTURAL STYLE