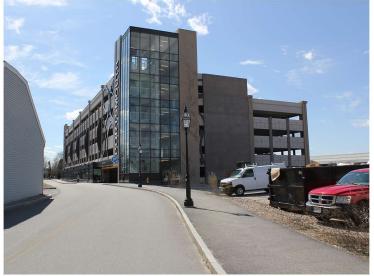

## 300' & 500' SITE SURROUNDINGS

HDC WORK SESSION #1 APPLICATION TO AMEND PREVIOUS APPROVAL: MAY 4, 2022

88 MAPLEWOOD (LOT 5) PORTSMOUTH, NEW HAMPSHIRE

ELEVATION FACING LOT 4

MAPLEWOOD AVE ELEVATION

88 MAPLEWOOD (LOT 5)

ELEVATION FACING RAILROAD TRACKS

PORTSMOUTH, NEW HAMPSHIRE

### SITE AND SURROUNDINGS EXISTING BUILDING HDC WORK SESSION #1 APPLICATION TO AMEND PREVIOUS APPROVAL: MAY 4, 2022

A. VIEW ACROSS NORTH MILL POND TO NORTH CEMETARY

C. VIEW OF THE SITE FROM MAPLEWOOD AVENUE