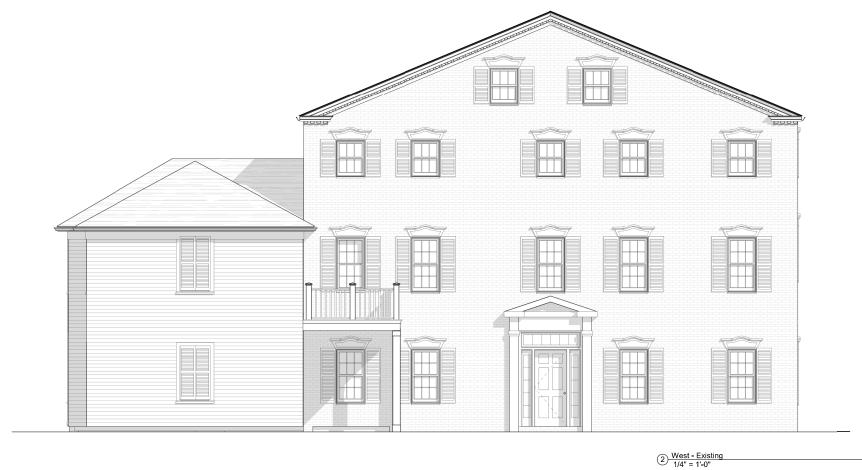

The applicant and homeowners of 129 State Street, Bill & Stephanie Doyle requests to modify the façade to their property and add dormers for their use. The proposed design includes:

- Removal of the decorative window dressings
- Replacement of the non-historic windows & addition/reconfiguration of windows facing Sheafe Street
- Addition of stone sills & headers on original masonry structure
- Addition of (2) skylights on State Street & shed dormer facing Sheafe Street
- Addition of oculus on main ridge of roof, and skylight on addition hip roof
- Addition of hip roof to rear portion of the modern structure
- New pediment option at main entry
- Replacement of asphalt shingle roof with synthetic slate
- Reconfiguration of garage entry & civilian entry at the rear of the modern addition on Sheafe Street
- Replacement of existing siding to modern addition with period appropriate clapboard or composite siding
- Addition of exterior lights above the garage doors and balcony facades
- General clean up of masonry & exterior trim to restore the structure back to its original form

1 West - Proposed 1/4" = 1'-0"

7 A4.1

Doyle
Townhouse
129 State St - Portsmouth, NH