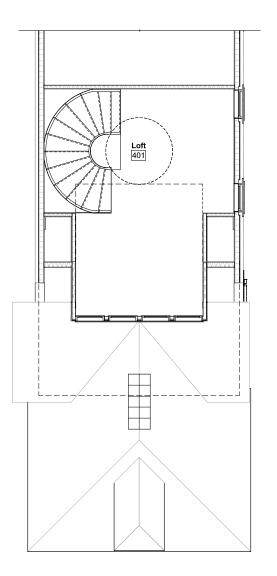

2 Proposed Floor 4
1/4" = 1'-0"

Proposed Roof Plan
1/4" = 1'-0"

Doyle Townhouse

2 South - Proposed 1/4" = 1'-0"

| Doyle<br>Townhouse           | 129 State St - Portsmouth, NH | SD - Not For Construction            |
|------------------------------|-------------------------------|--------------------------------------|
| # Date 3 2022.01. 4 2022.02. | 14 HDC Wo                     | Note<br>irk Session<br>irk Session 2 |