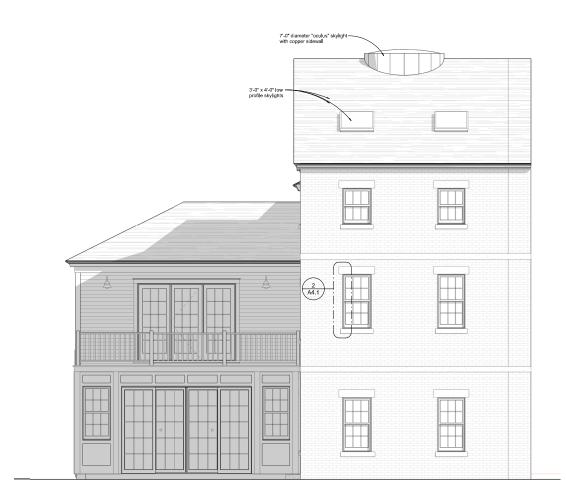

The applicant and homeowners of 129 State Street, Bill & Stephanie Doyle requests to modify the façade to their property and add dormers for their use. The proposed design includes:

- Removal of the decorative window dressings
- Replacement of the non-historic windows & addition/reconfiguration of windows facing Sheafe Street
- Addition of stone sills & headers on original masonry structure
- Addition of (2) skylights on State Street & shed dormer facing Sheafe Street
- Addition of oculus on main ridge of roof, and skylight on addition hip roof
- Addition of hip roof to rear portion of the modern structure
- New pediment option at main entry
- Replacement of asphalt shingle roof with synthetic slate
- Reconfiguration of garage entry & civilian entry at the rear of the modern addition on Sheafe Street
- Replacement of existing siding to modern addition with period appropriate clapboard or composite siding
- Addition of exterior lights above the garage doors and balcony facades
- General clean up of masonry & exterior trim to restore the structure back to its original form