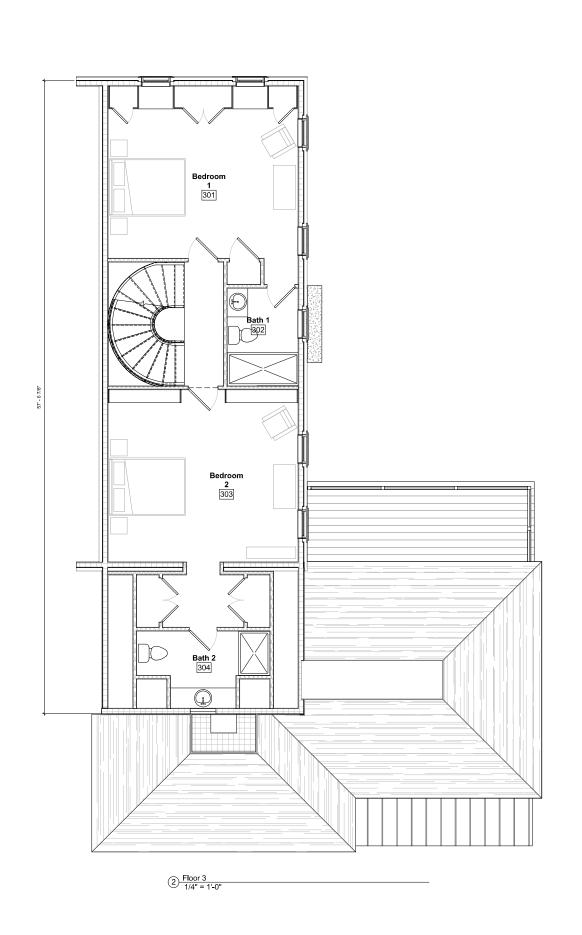

The applicant and homeowners of 129 State Street, Bill & Stephanie Doyle requests to modify the façade to their property and add dormers for their use. The proposed design includes:

- Removal of the decorative window dressings
- Replacement of the non-historic windows & addition/reconfiguration of windows facing Sheafe Street
- Addition of stone sills & headers on original masonry structure
- Addition of (2) skylights on State Street & shed dormer facing Sheafe Street
- Addition of oculus on main ridge of roof, and skylight on addition hip roof
- Addition of hip roof to rear portion of the modern structure
- New pediment option at main entry
- Replacement of asphalt shingle roof with synthetic slate
- Reconfiguration of garage entry & civilian entry at the rear of the modern addition on Sheafe Street
- Replacement of existing siding to modern addition with period appropriate clapboard or composite siding
- Addition of exterior lights above the garage doors and balcony facades
- General clean up of masonry & exterior trim to restore the structure back to its original form