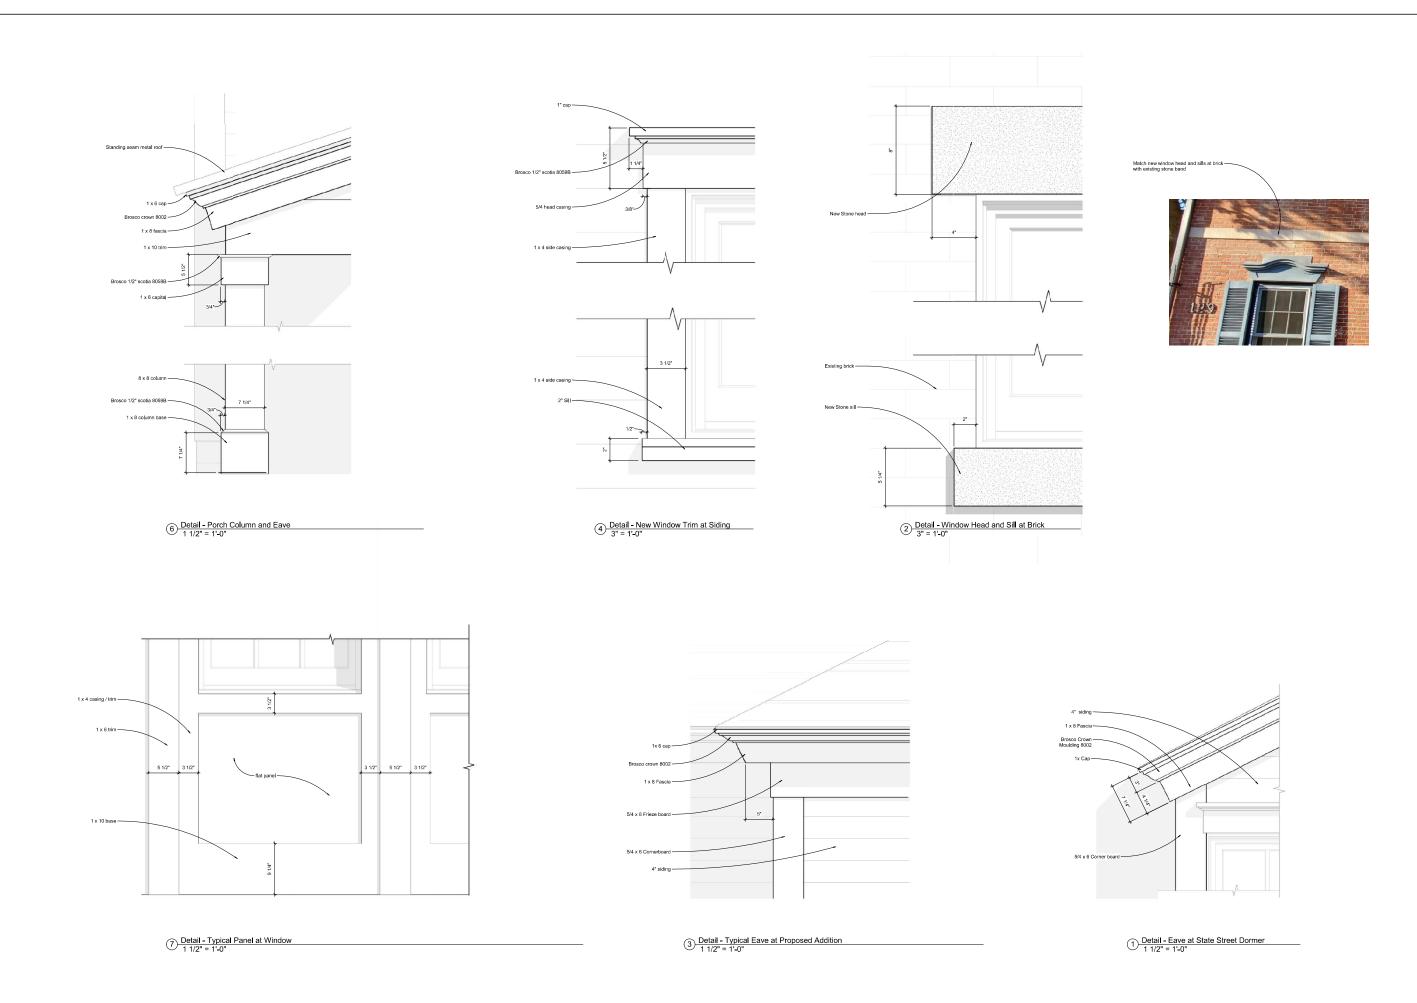

The applicant and homeowners of 129 State Street, Bill & Stephanie Doyle requests to modify the façade to their property and add dormers for their use. The proposed design includes:

- Removal of the decorative window dressings
- Replacement of the non-historic windows & addition/reconfiguration of windows facing Sheafe Street
- Addition of stone sills & headers on original masonry structure
- Addition of (2) skylights on State Street & shed dormer facing Sheafe Street
- Addition of oculus on main ridge of roof, and skylight on addition hip roof
- Addition of hip roof to rear portion of the modern structure
- New pediment option at main entry
- Replacement of asphalt shingle roof with synthetic slate
- Reconfiguration of garage entry & civilian entry at the rear of the modern addition on Sheafe Street
- Replacement of existing siding to modern addition with period appropriate clapboard or composite siding
- Addition of exterior lights above the garage doors and balcony facades
- General clean up of masonry & exterior trim to restore the structure back to its original form