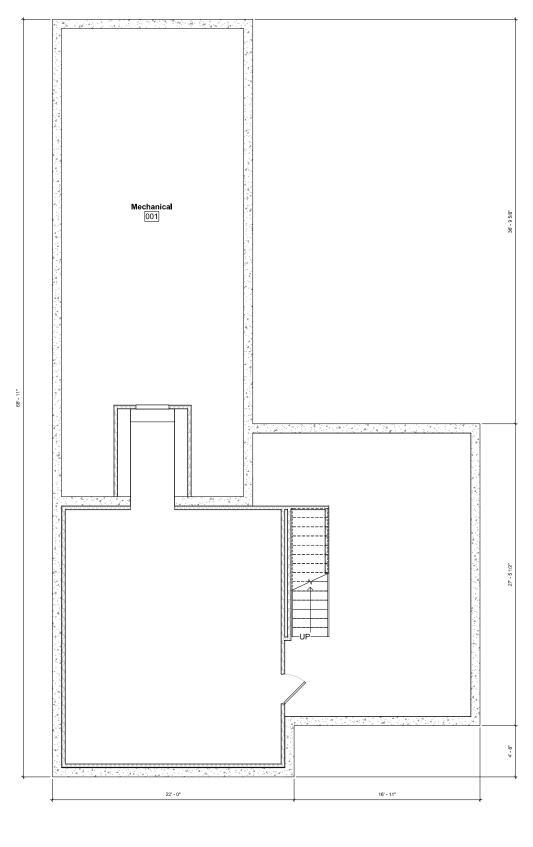

1) Basement 1/4" = 1'-0"

-THIS DESIGN AND DRAWINGS ARE COPYRIGHTED BY CHIP WEBSTER ARCHITECTURE AND ARE NOT TO BE REPRODUCED OR USED IN ANY WAY WITHOUT-EXPRESS WRITTEN CONSENT FROM CHIP WEBSTER ARCHITECTURE-