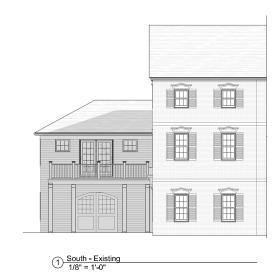

The applicant and homeowners of 129 State Street, Bill & Stephanie Doyle requests to modify the façade to their property and add dormers for their use. The proposed design includes:

- Removal of the decorative window dressings
- Replacement of the non-historic windows & addition/reconfiguration of windows facing Sheafe Street
- Addition of stone sills & headers on original masonry structure
- Addition of (2) skylights on State Street & shed dormer facing Sheafe Street
- Addition of oculus on main ridge of roof, and skylight on addition hip roof
- Addition of hip roof to rear portion of the modern structure
- New pediment option at main entry
- Replacement of asphalt shingle roof with synthetic slate
- Reconfiguration of garage entry & civilian entry at the rear of the modern addition on Sheafe Street
- Replacement of existing siding to modern addition with period appropriate clapboard or composite siding
- Addition of exterior lights above the garage doors and balcony facades
- General clean up of masonry & exterior trim to restore the structure back to its original form