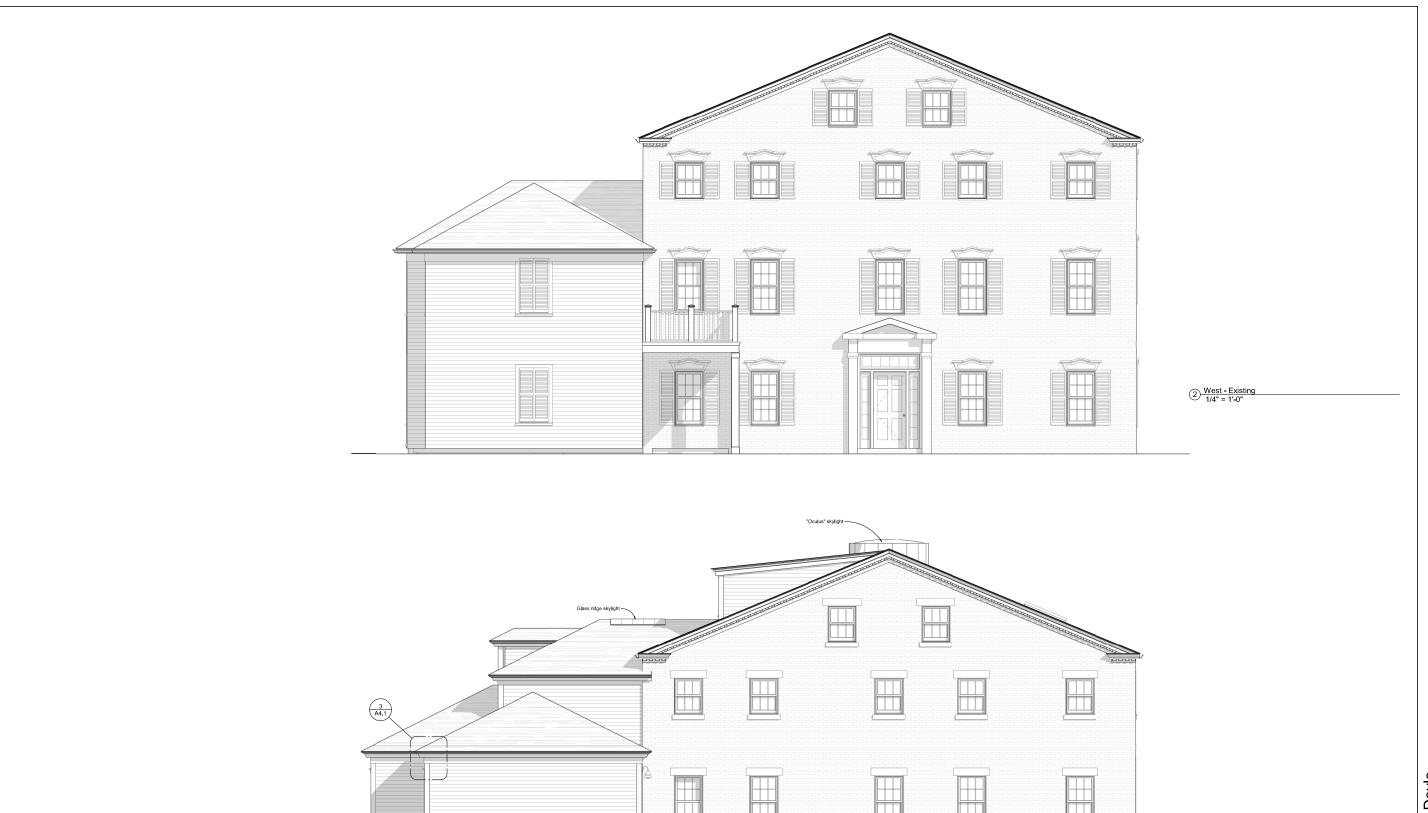

The applicant and homeowners of 129 State Street, Bill & Stephanie Doyle requests to modify the façade to their property and add dormers for their use. The proposed design includes:

- Removal of the decorative window dressings
- Replacement of the non-historic windows & addition/reconfiguration of windows facing Sheafe Street
- Addition of stone sills & headers on original masonry structure
- Addition of (2) skylights on State Street & shed dormer facing Sheafe Street
- Addition of oculus on main ridge of roof, and skylight on addition hip roof
- Addition of hip roof to rear portion of the modern structure
- New pediment option at main entry
- Replacement of asphalt shingle roof with synthetic slate
- Reconfiguration of garage entry & civilian entry at the rear of the modern addition on Sheafe Street
- Replacement of existing siding to modern addition with period appropriate clapboard or composite siding
- Addition of exterior lights above the garage doors and balcony facades
- General clean up of masonry & exterior trim to restore the structure back to its original form

1 West - Proposed 1/4" = 1'-0"

7 A4.1

Doyle
Townhouse
129 State St - Portsmouth, NH