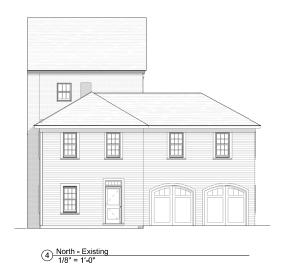

The applicant and homeowners of 129 State Street, Bill & Stephanie Doyle requests to modify the façade to their property and add dormers for their use. The proposed design includes:

- Removal of the decorative window dressings
- Replacement of the non-historic windows & addition/reconfiguration of windows facing Sheafe Street
- Addition of stone sills & headers on original masonry structure
- Addition of (2) skylights on State Street & shed dormer facing Sheafe Street
- Addition of oculus on main ridge of roof, and skylight on addition hip roof
- Addition of hip roof to rear portion of the modern structure
- New pediment option at main entry
- Replacement of asphalt shingle roof with synthetic slate
- Reconfiguration of garage entry & civilian entry at the rear of the modern addition on Sheafe Street
- Replacement of existing siding to modern addition with period appropriate clapboard or composite siding
- Addition of exterior lights above the garage doors and balcony facades
- General clean up of masonry & exterior trim to restore the structure back to its original form