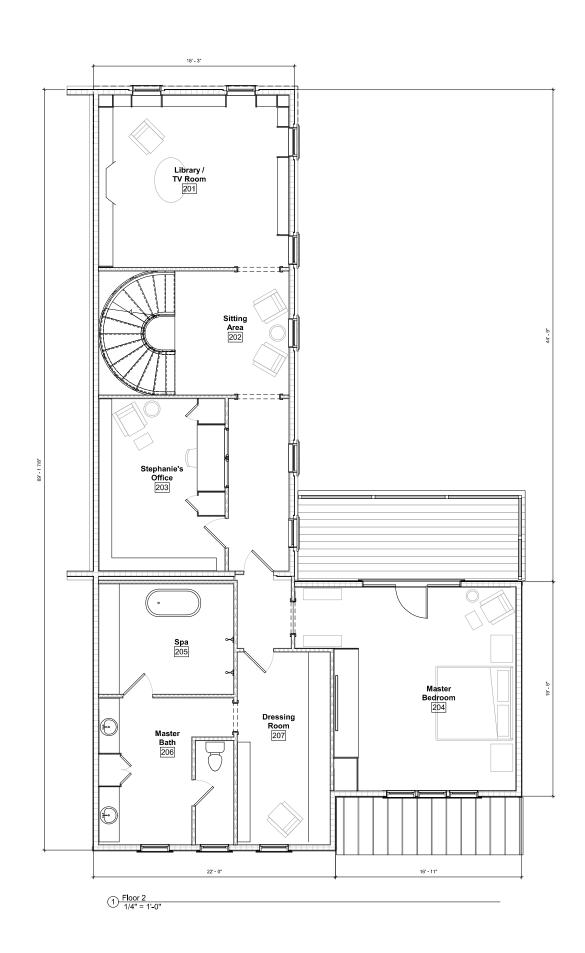

The applicant and homeowners of 129 State Street, Bill & Stephanie Doyle requests to modify the façade to their property and add dormers for their use. The proposed design includes:

- Removal of the decorative window dressings
- Replacement of the non-historic windows & addition/reconfiguration of windows facing Sheafe Street
- Addition of stone sills & headers on original masonry structure
- Addition of (2) skylights on State Street & shed dormer facing Sheafe Street
- Addition of oculus on main ridge of roof, and skylight on addition hip roof
- Addition of hip roof to rear portion of the modern structure
- New pediment option at main entry
- Replacement of asphalt shingle roof with synthetic slate
- Reconfiguration of garage entry & civilian entry at the rear of the modern addition on Sheafe Street
- Replacement of existing siding to modern addition with period appropriate clapboard or composite siding
- Addition of exterior lights above the garage doors and balcony facades
- General clean up of masonry & exterior trim to restore the structure back to its original form