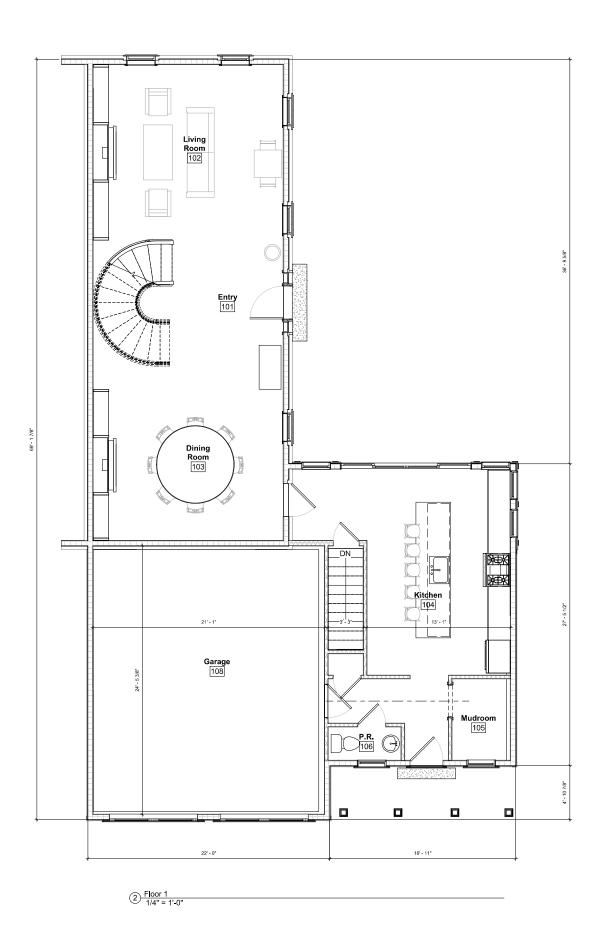

The applicant and homeowners of 129 State Street, Bill & Stephanie Doyle requests to modify the façade to their property and add dormers for their use. The proposed design includes:

- Removal of the decorative window dressings
- Replacement of the non-historic windows & addition/reconfiguration of windows facing Sheafe Street
- Addition of stone sills & headers on original masonry structure
- Addition of (2) skylights on State Street & shed dormer facing Sheafe Street
- Addition of oculus on main ridge of roof, and skylight on addition hip roof
- Addition of hip roof to rear portion of the modern structure
- New pediment option at main entry
- Replacement of asphalt shingle roof with synthetic slate
- Reconfiguration of garage entry & civilian entry at the rear of the modern addition on Sheafe Street
- Replacement of existing siding to modern addition with period appropriate clapboard or composite siding
- Addition of exterior lights above the garage doors and balcony facades
- General clean up of masonry & exterior trim to restore the structure back to its original form