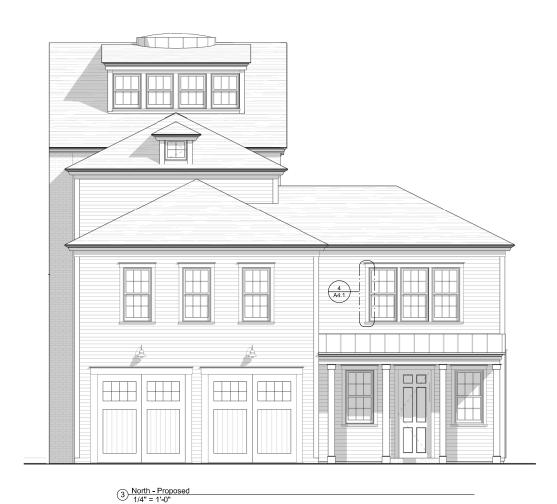

The applicant and homeowners of 129 State Street, Bill & Stephanie Doyle requests to modify the façade to their property and add dormers for their use. The proposed design includes:

- Removal of the decorative window dressings
- Replacement of the non-historic windows & addition/reconfiguration of windows facing Sheafe Street
- Addition of stone sills & headers on original masonry structure
- Addition of (2) skylights on State Street & shed dormer facing Sheafe Street
- Addition of oculus on main ridge of roof, and skylight on addition hip roof
- Addition of hip roof to rear portion of the modern structure
- New pediment option at main entry
- Replacement of asphalt shingle roof with synthetic slate
- Reconfiguration of garage entry & civilian entry at the rear of the modern addition on Sheafe Street
- Replacement of existing siding to modern addition with period appropriate clapboard or composite siding
- Addition of exterior lights above the garage doors and balcony facades
- General clean up of masonry & exterior trim to restore the structure back to its original form

2 Proposed Floor 4
1/4" = 1'-0"

Proposed Roof Plan
1/4" = 1'-0"

Doyle Townhouse

2 South - Proposed 1/4" = 1'-0"

| Doyle<br>Townhouse           | 129 State St - Portsmouth, NH | SD - Not For Construction            |
|------------------------------|-------------------------------|--------------------------------------|
| # Date 3 2022.01. 4 2022.02. | 14 HDC Wo                     | Note<br>irk Session<br>irk Session 2 |