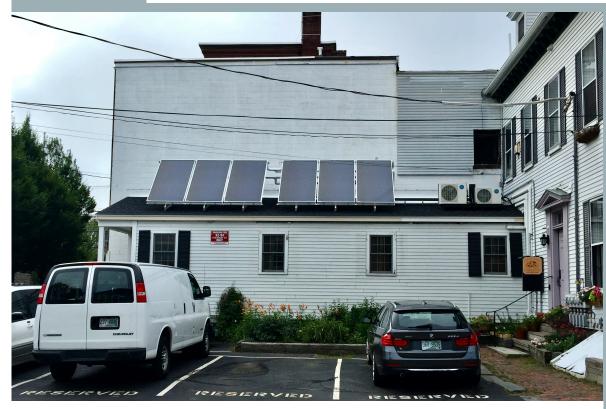

# MECHANICALS, SOLAR HW, ELECTRIC POLES AND LINES

Can screen mini-split condensers with same color vertical plank box>

### WITH MONOCHROMATIC PAINT TREATMENT