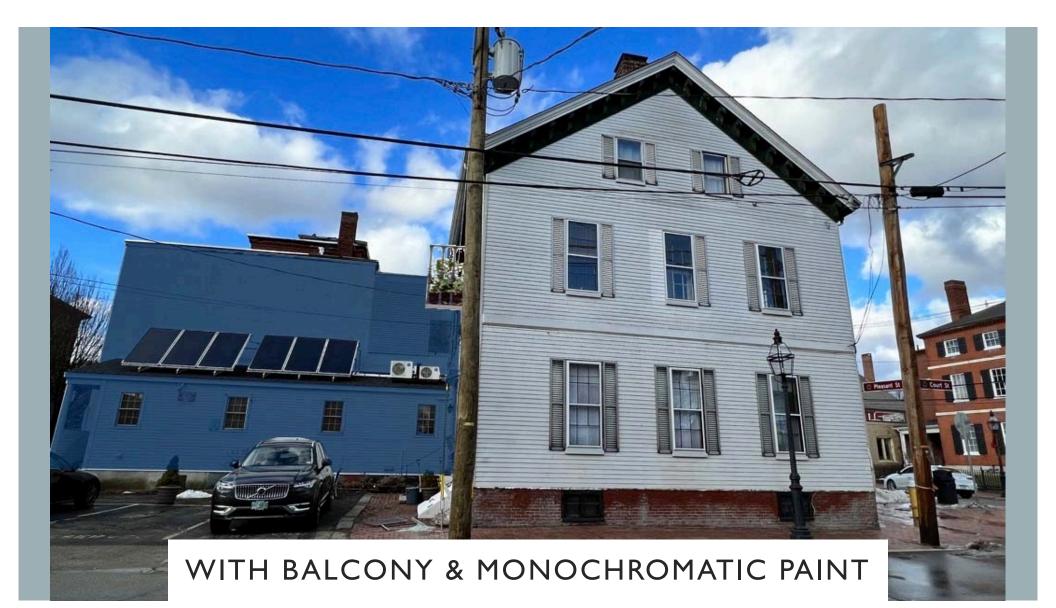

# MECHANICALS, SOLAR HW, ELECTRIC POLES AND LINES

Can screen mini-split condensers with same color vertical plank box>

### WITH MONOCHROMATIC PAINT TREATMENT