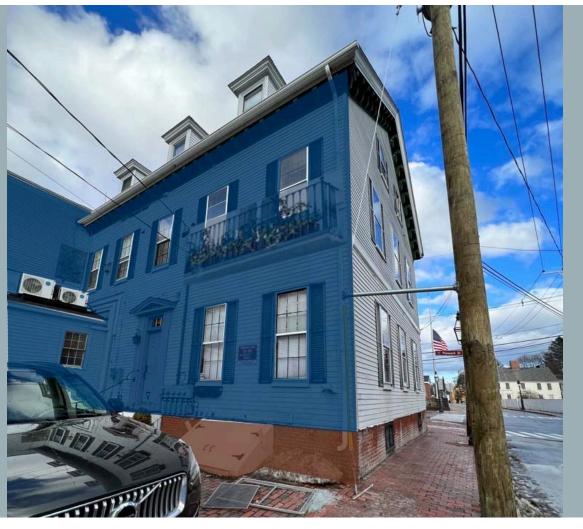

tore/replace Douglas fir gutter

Remove signage lamps



#### WINDOWS

Replace with Green Mountain Historic Remodel Replacement Windows--**all** Sash and jamb liner track applications: With this system we make new energy efficient sash that mimic the sightlines of the original sash.And we supply a vinyl jamb liner

/ sash balance system that gets applied to the

existing window frame.



Existing sash and storms

No storms No screens

(no detail obstructing reflections or shading)



Restore windowsill 'feet' corbels







# ADD REAR BALCONY

# For FUNctionality & Safety









### 94 PLEASANT REAR EXISTING CONDITIONS



# SHORTER EL SHED SINCE 19<sup>TH</sup> C



# MECHANICALS, SOLAR HW, ELECTRIC POLES AND LINES



Can screen mini-split condensers with same color vertical plank box>



### WITH MONOCHROMATIC PAINT TREATMENT











#### HISTORIC REMODEL, HISTORIC REGISTRY & LANDMARK PROPERTY WINDOW REPLACEMENT





GREEN MOUNTAIN WINDOW SPECIALIZES IN WINDOW REPLACEMENT SOLUTIONS FOR THE NORTHEAST'S HISTORIC BUILDINGS. OUR WINDOWS ARE DESIGNED TO BLEND THE DETAILS AND PATTERNS ONCE USED BY LOCAL CRAFTSMAN IN NEW ENGLAND'S SASH MILLS WITH THE LATEST ENERGY PERFORMANCE TECHNOLOGY.



FOUR DIFFERENT REPLACEMENT SYSTEMS:

- ► FULL FRAME WINDOW
- ► INSERT "BOX" WINDOW
- SASH & TRACK BALANCE KIT
- SASH & CONCEALED BALANCE KIT



# **RAILING A**



https://www.heritagecastironusa.com/produ ct/code-compliant-railing/

# RAILING B

https://www.chairish.com/product/22 20091/antique-victorian-wroughtiron-

railing?gclid=Cj0KCQiAjJOQBhCkA RIsAEKMtO0DLvcOxEjPLiDdm8xfar IzFViDkQT