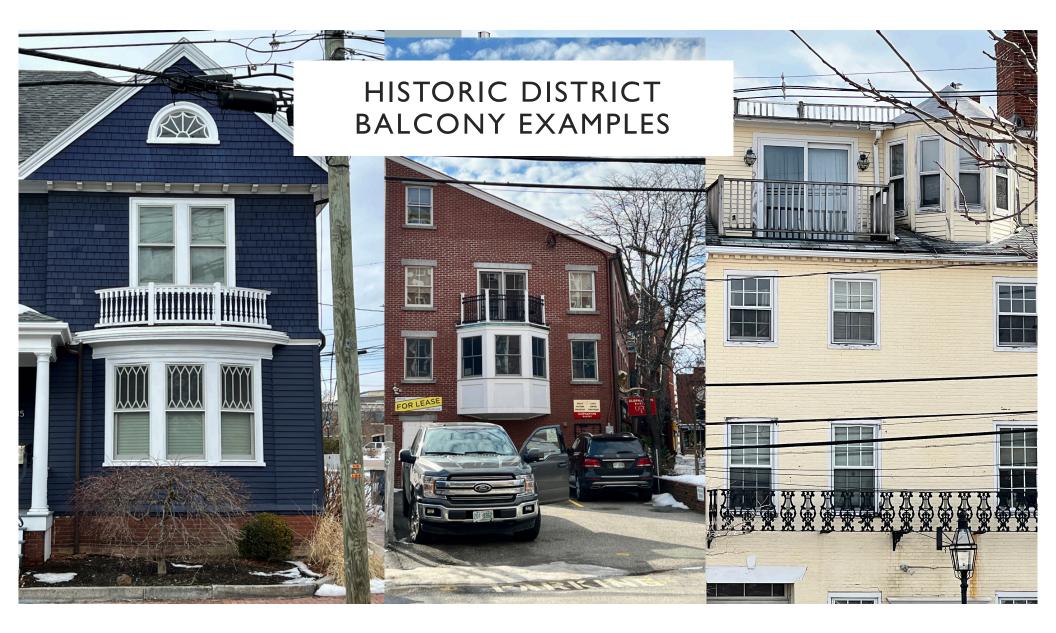

# 92-94 PLEASANT ST

restoration & renewal









I. Built in 1807; burned March 28, 1890. Had a Revere



Remove aluminum siding and restore/replace pine clapboards & horizontal band trim

> Restore/replace Douglas fir gutter

Remove signage lamps



#### WINDOWS

Replace with Green Mountain Historic Remodel Replacement Windows--**all** Sash and jamb liner track applications: With this system we make new energy efficient sash that mimic the sightlines of the original sash.And we supply a vinyl jamb liner

/ sash balance system that gets applied to the

existing window frame.



Existing sash and storms

No storms No screens

(no detail obstructing reflections or shading)



Restore windowsill 'feet' corbels







# ADD REAR BALCONY

# For FUNctionality & Safety









### 94 PLEASANT REAR EXISTING CONDITIONS



# SHORTER EL SHED SINCE 19<sup>TH</sup> C



# MECHANICALS, SOLAR HW, ELECTRIC POLES AND LINES



Can screen mini-split condensers with same color vertical plank box>



### WITH MONOCHROMATIC PAINT TREATMENT











#### HISTORIC REMODEL, HISTORIC REGISTRY & LANDMARK PROPERTY WINDOW REPLACEMENT





GREEN MOUNTAIN WINDOW SPECIALIZES IN WINDOW REPLACEMENT SOLUTIONS FOR THE NORTHEAST'S HISTORIC BUILDINGS. OUR WINDOWS ARE DESIGNED TO BLEND THE DETAILS AND PATTERNS ONCE USED BY LOCAL CRAFTSMAN IN NEW ENGLAND'S SASH MILLS WITH THE LATEST ENERGY PERFORMANCE TECHNOLOGY.



FOUR DIFFERENT REPLACEMENT SYSTEMS:

- ► FULL FRAME WINDOW
- ► INSERT "BOX" WINDOW
- SASH & TRACK BALANCE KIT
- SASH & CONCEALED BALANCE KIT



# **RAILING A**



https://