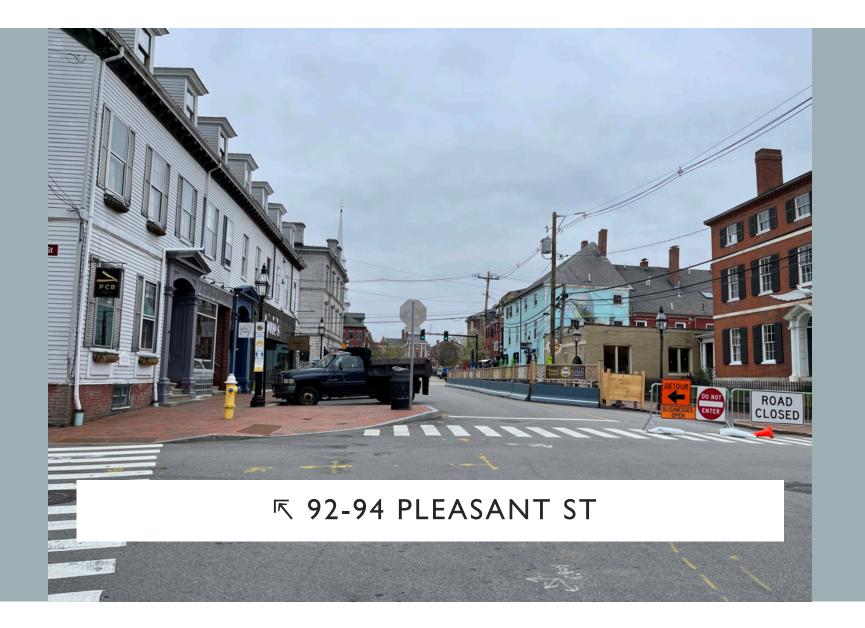

# 92-94 PLEASANT ST

restoration & renewal

I. Built in 1807; burned March 28, 1890. Had a Revere

Remove aluminum siding and restore/replace pine clapboards & horizontal band trim

> Restore/replace Douglas fir gutter