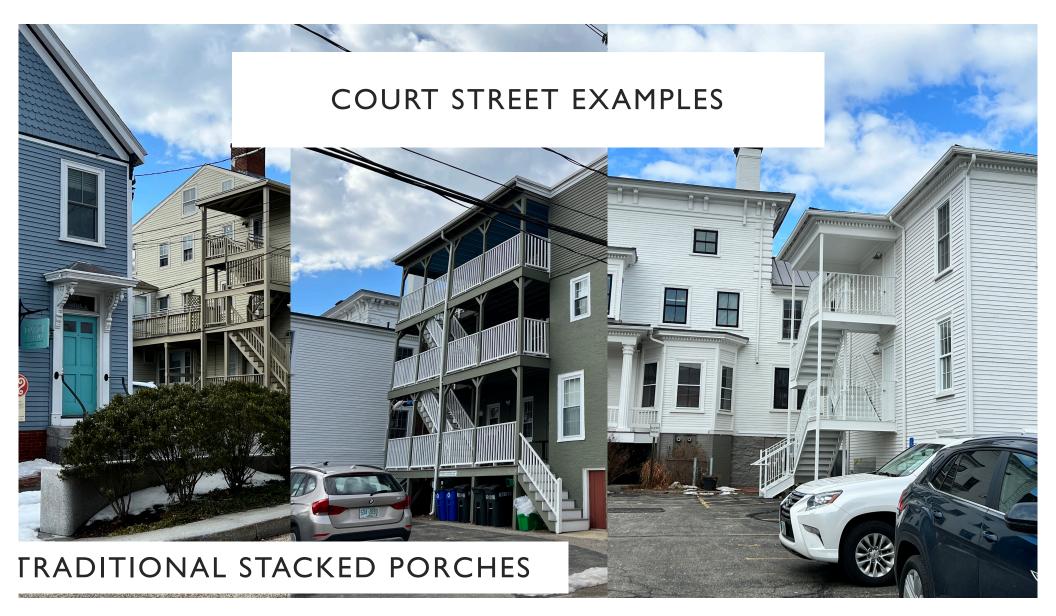

# 92-94 PLEASANT ST

restoration & renewal









I. Built in 1807; burned March 28, 1890. Had a Revere



Remove aluminum siding and restore/replace pine clapboards & horizontal band trim

> Restore/replace Douglas fir gutter

Remove signage lamps



#### WINDOWS

Replace with Green Mountain Historic Remodel Replacement Windows--**all** Sash and jamb liner track applications: With this system we make new energy efficient sash that mimic the sightlines of the original sash.And we supply a vinyl jamb liner

/ sash balance system that gets applied to the

existing window frame.



Existing sash and storms

No storms No screens

(no detail obstructing reflections or shading)



Restore windowsill 'feet' corbels







# ADD REAR BALCONY

# For FUNctionality & Safety









### 94 PLEASANT REAR EXISTING CONDITIONS



# SHORTER EL SHED SINCE 19<sup>TH</sup> C



# MECHANICALS, SOLAR HW, ELECTRIC POLES AND LINES



Can screen mini-split condensers with same color vertical plank box>



### WITH MONOCHROMATIC PAINT TREATMENT











#### HISTORIC REMODEL, HISTORIC REGISTRY & LANDMARK PROPERTY WINDOW REPLACEMENT





GREEN MOUNTAIN WINDOW SPECIALIZES IN WINDOW REPLACEMENT SOLUTIONS FOR THE NORTHEAST'S HISTORIC BUILDINGS. OUR WINDOWS ARE DESIGNED TO BLEND THE DETAILS AND PATTERNS ONCE USED BY LOCAL CRAFTSMAN IN NEW ENGLAND'S SASH MILLS WITH THE LATEST ENERGY PERFORMANCE TECHNOLOGY.



FOUR DIFFERENT REPLACEMENT SYSTEMS:

- ► FULL FRAME WINDOW
- ► INSERT "BOX" WINDOW
- SASH & TRACK BALANCE KIT
- SASH & CONCEALED BALANCE KIT



# **RAILING A**



https://www.