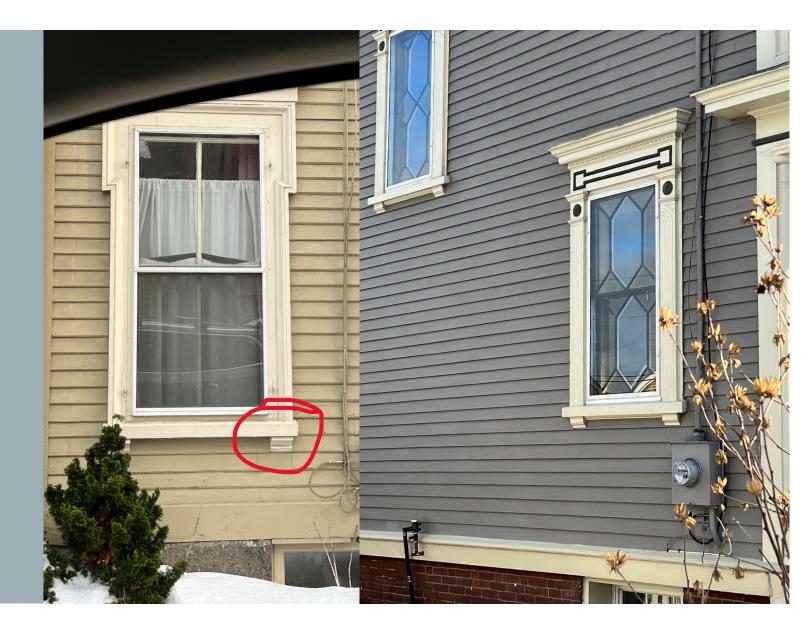

/ sash balance system that gets applied to the

existing window frame.

Existing sash and storms

No storms No screens

(no detail obstructing reflections or shading)

Restore windowsill 'feet' corbels