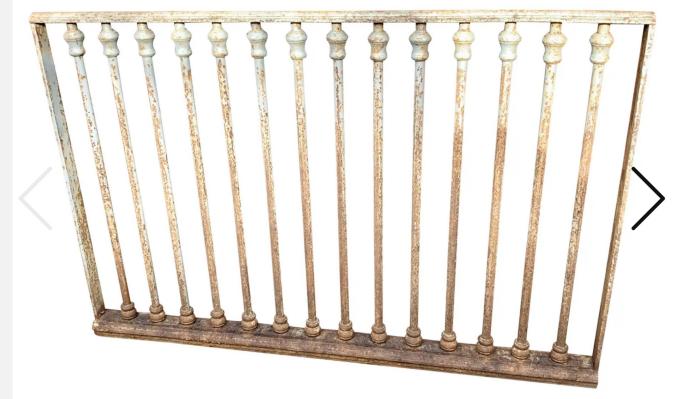

# RAILING B

https://www.chairish.com/product/22 20091/antique-victorian-wroughtiron-

railing?gclid=Cj0KCQiAjJOQBhCkA RIsAEKMtO0DLvcOxEjPLiDdm8xfar IzFViDkQTrt3TZ437tDsjXNFgs6k4N c2caAqBCEALw\_wcB