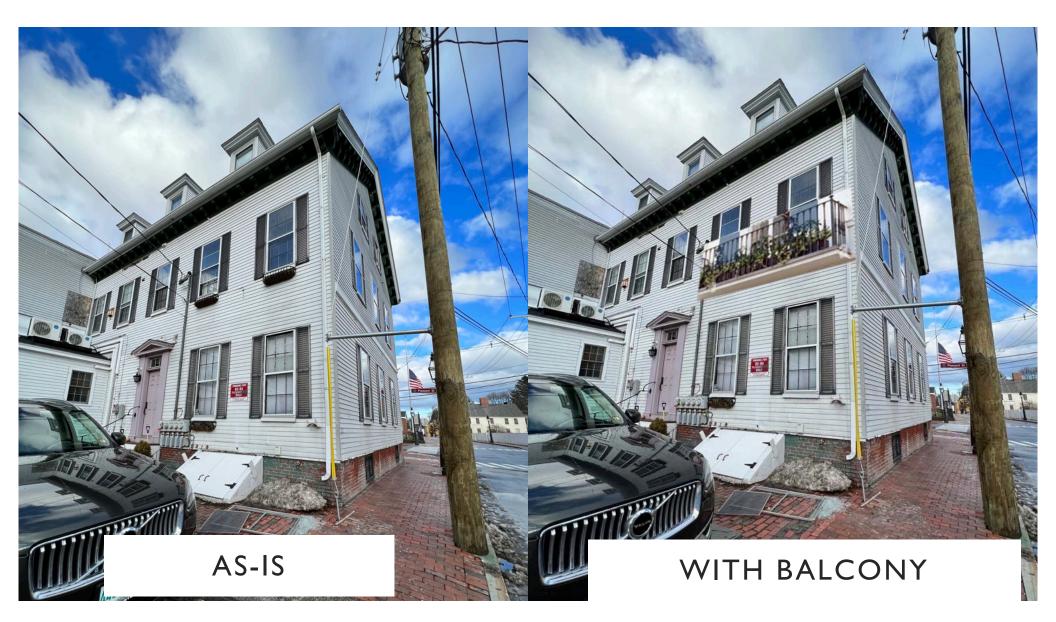

siding and restore/replace pine clapboards & horizontal band trim

> Restore/replace Douglas fir gutter

Remove signage lamps



#### WINDOWS

Replace with Green Mountain Historic Remodel Replacement Windows--**all** Sash and jamb liner track applications: With this system we make new energy efficient sash that mimic the sightlines of the original sash.And we supply a vinyl jamb liner

/ sash balance system that gets applied to the

existing window frame.



Existing sash and storms

No storms No screens

(no detail obstructing reflections or shading)



Restore windowsill 'feet' corbels







# ADD REAR BALCONY

# For FUNctionality & Safety









### 94 PLEASANT REAR EXISTING CONDITIONS



# SHORTER EL SHED SINCE 19<sup>TH</sup> C



# MECHANICALS, SOLAR HW, ELECTRIC POLES AND LINES



Can screen mini-split condensers with same color vertical plank box>



### WITH MONOCHROMATIC PAINT TREATMENT











#### HISTORIC REMODEL, HISTORIC REGISTRY & LANDMARK PROPERTY WINDOW REPLACEMENT





GREEN MOUNTAIN WINDOW SPECIALIZES IN WINDOW REPLACEMENT SOLUTIONS FOR THE NORTHEAST'S HISTORIC BUILDINGS. OUR WINDOWS ARE DESIGNED TO BLEND THE DETAILS AND PATTERNS ONCE USED BY LOCAL CRAFTSMAN IN NEW ENGLAND'S SASH MILLS WITH THE LATEST ENERGY PERFORMANCE TECHNOLOGY.



FOUR DIFFERENT REPLACEMENT SYSTEMS:

- ► FULL FRAME WINDOW
- ► INSERT "BOX" WINDOW
- SASH & TRACK BALANCE KIT
- SASH & CONCEALED BALANCE KIT



# **RAILING A**



https://www.heritagecastironusa.com/produ ct/code-compliant-railing/

# RAILING B

https://www.chairish.com/product/22 20091/antique-victorian-wroughtiron-