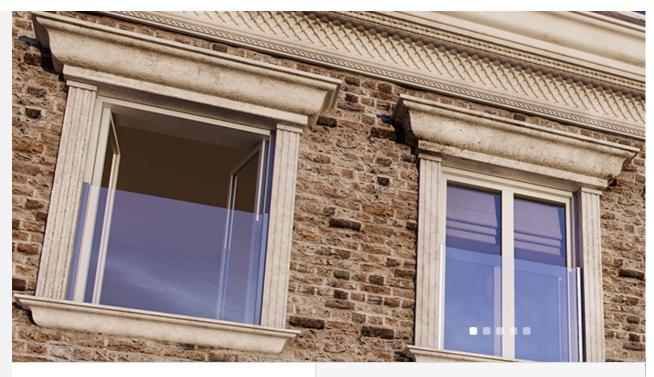

### EASY GLASS VIEW

#### THE INVISIBLE JULIET BALCONY

You will hardly notice that the Juliet balcony is there! With a structure that consists of almost nothing but glass, Easy Glass View provides unprecedented