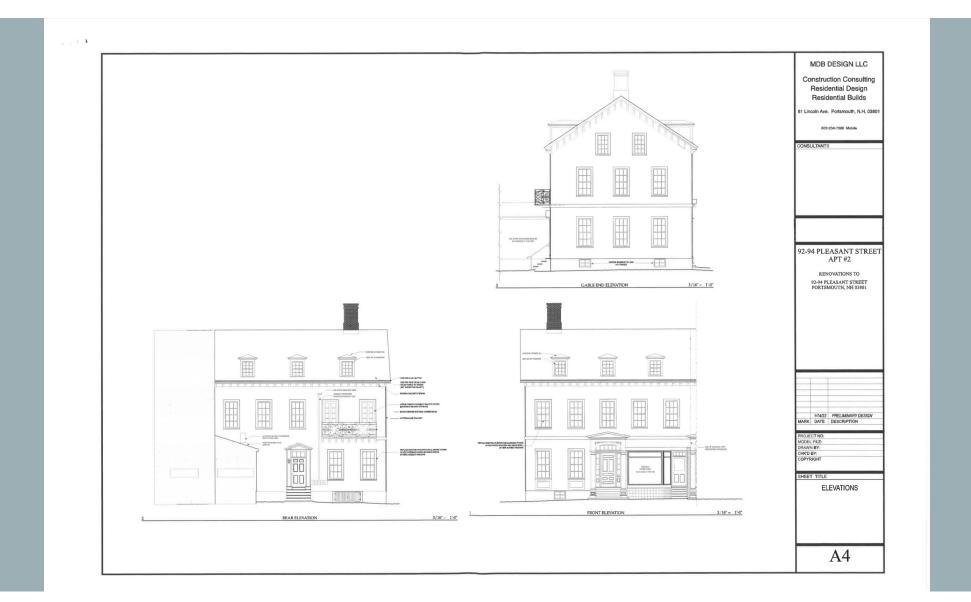

# 92-94 PLEASANT ST

restoration & renewal

I. Built in 1807; burned March 28, 1890. Had a Revere

Remove aluminum siding and restore/replace pine clapboards & horizontal band trim

> Restore/replace Douglas fir gutter

Remove signage lamps

#### WINDOWS

Replace with Green Mountain Historic Remodel Replacement Windows--**all** Sash and jamb liner track applications: With this system we make new energy efficient sash that mimic the sightlines of the original sash.And we supply a vinyl jamb liner

/ sash balance system that gets applied to the

existing window frame.

Existing sash and storms

No storms No screens

(no detail obstructing reflections or shading)

Restore windowsill 'feet' corbels

# ADD REAR BALCONY