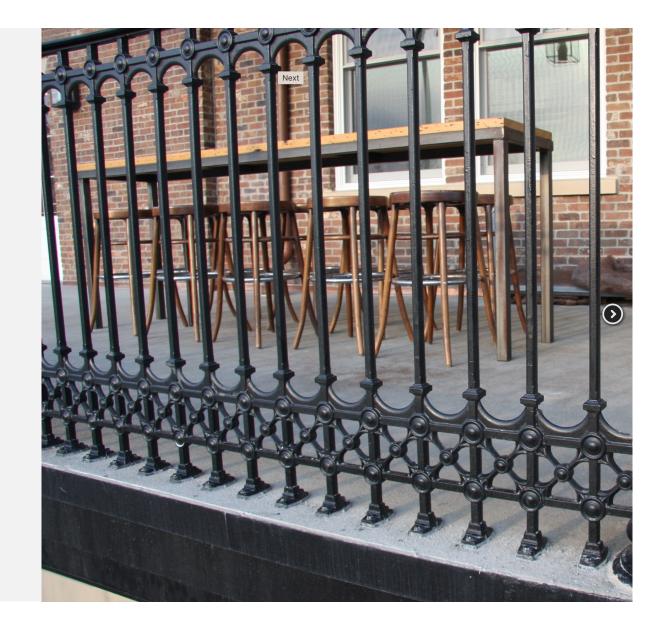

# **RAILING A**

https://www.heritagecastironusa.com/produ ct/code-compliant-railing/

# RAILING B

https://www.chairish.com/product/22 20091/antique-victorian-wroughtiron-

railing?gclid=Cj0KCQiAjJOQBhCkA RIsAEKMtO0DLvcOxEjPLiDdm8xfar IzFViDkQTrt3TZ437tDsjXNFgs6k4N c2caAqBCEALw\_wcB