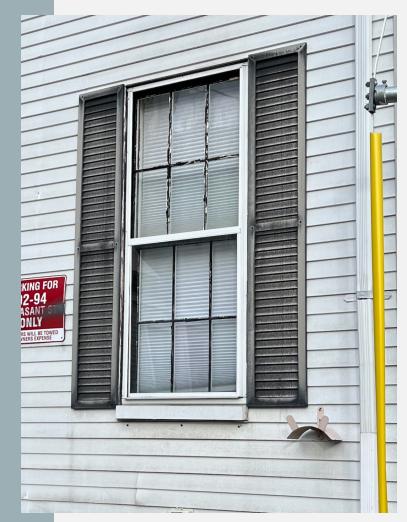

#### WINDOWS

Replace with Green Mountain Historic Remodel Replacement Windows--**all** Sash and jamb liner track applications: With this system we make new energy efficient sash that mimic the sightlines of the original sash.And we supply a vinyl jamb liner

/ sash balance system that gets applied to the

existing window frame.

Existing sash and storms

No storms No screens

(no detail obstructing reflections or shading)

Restore windowsill 'feet' corbels