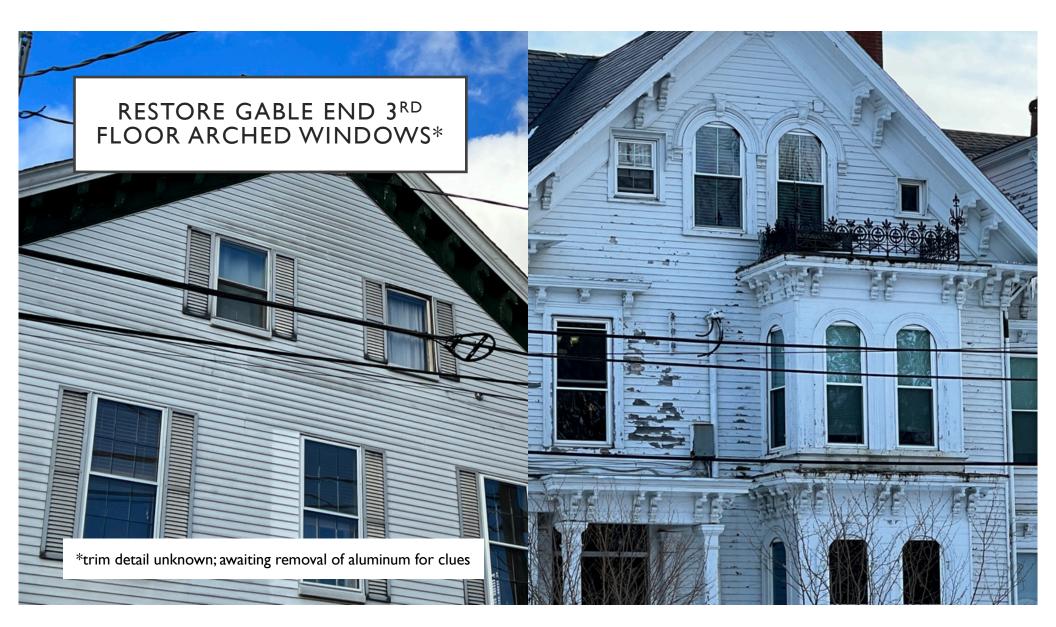

# 92-94 PLEASANT ST

restoration & renewal









I. Built in 1807; burned March 28, 1890. Had a Revere



Remove aluminum siding and restore/replace pine clapboards & horizontal band trim

> Restore/replace Douglas fir gutter

Remove signage lamps



#### WINDOWS

Replace with Green Mountain Historic Remodel Replacement Windows--**all** Sash and jamb liner track applications: With this system we make new energy efficient sash that mimic the sightlines of the original sash.And we supply a vinyl jamb liner

/ sash balance system that gets applied to the

existing window frame.



Existing sash and storms

No storms No screens

(no detail obstructing reflections or shading)



Restore windowsill 'feet' corbels







# ADD REAR BALCONY

# For FUNctionality & Safety









### 94 PLEASANT REAR EXISTING CONDITIONS



# SHORTER EL SHED SINCE 19<sup>TH</sup> C



# MECHANICALS, SOLAR HW, ELECTRIC POLES AND LINES



Can screen mini-split condensers with same color vertical plank box>



### WITH MONOCHROMATIC PAINT TREATMENT











#### HISTORIC REMODEL, HISTORIC REGISTRY & LANDMARK PROPERTY WINDOW REPLACEMENT





GREEN MOUNTAIN WINDOW SPECIALIZES IN WINDOW REPLACEMENT SOLUTIONS FOR THE NORTHEAST'S HISTORIC BUILDINGS. OUR WINDOWS ARE DESIGNED TO BLEND THE DETAILS AND PATTERNS ONCE USED BY LOCAL CRAFTSMAN IN NEW ENGLAND'S SASH MILLS WITH THE LATEST ENERGY PERFORMANCE TECHNOLOGY.



FOUR DIFFERENT REPLACEMENT SYSTEMS:

- ► FULL FRAME WINDOW
- ► INSERT "BOX" WINDOW
- SASH & TRACK BALANCE KIT
- SASH