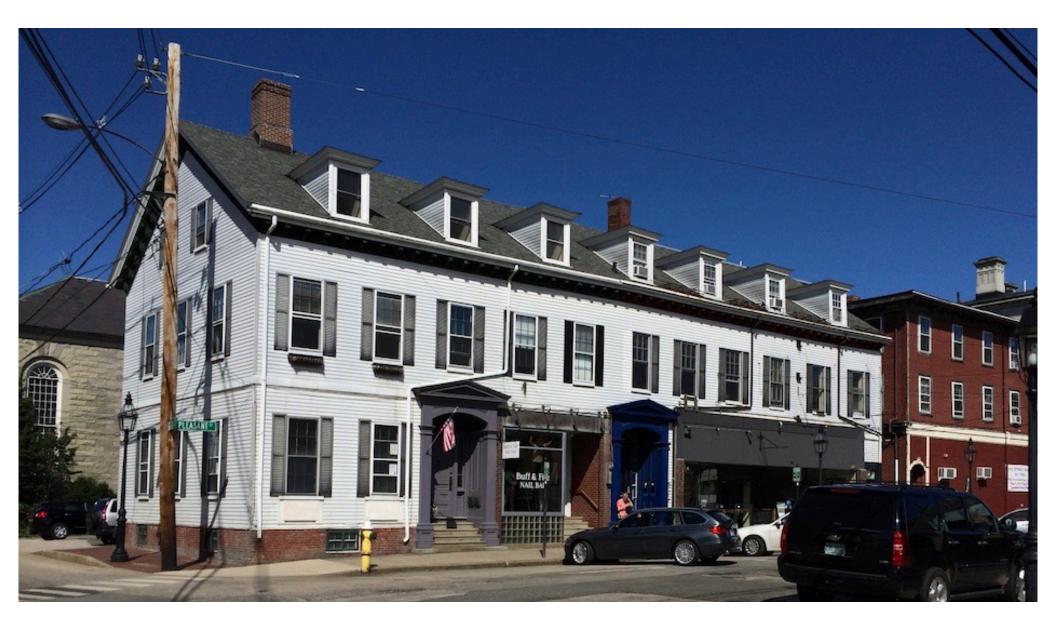

# 92-94 PLEASANT ST

restoration & renewal

I. Built in 1807; burned March 28, 1890. Had a Revere

Remove aluminum siding and restore/replace pine clapboards & horizontal band trim

> Restore/replace Douglas fir gutter

#### WINDOWS

Replace with Green Mountain Historic Remodel Replacement Windows--**all** Sash and jamb liner track applications: With this system we make new energy efficient sash that mimic the sightlines of the original sash.And we supply a vinyl jamb liner

/ sash balance system that gets applied to the

existing window frame.

Existing sash and storms

No storms No screens

(no detail obstructing reflections or shading)

Restore windowsill 'feet' corbels