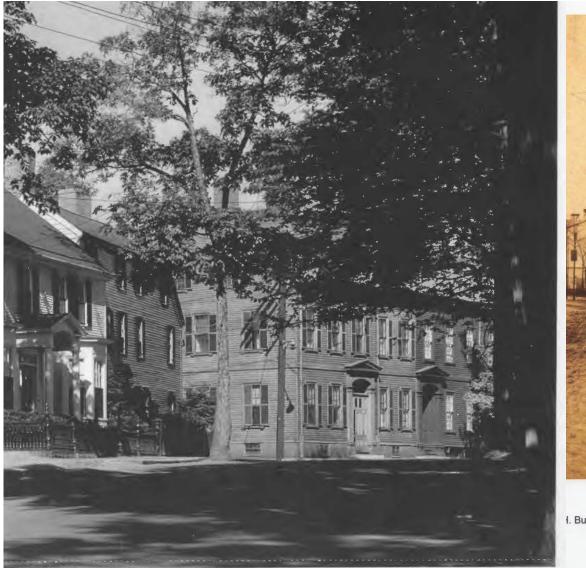

# 92-94 PLEASANT ST

restoration & renewal

I. Built in 1807; burned March 28, 1890. Had a Revere

Remove aluminum siding and restore/replace pine clapboards & horizontal band trim

> Restore/replace Douglas fir gutter