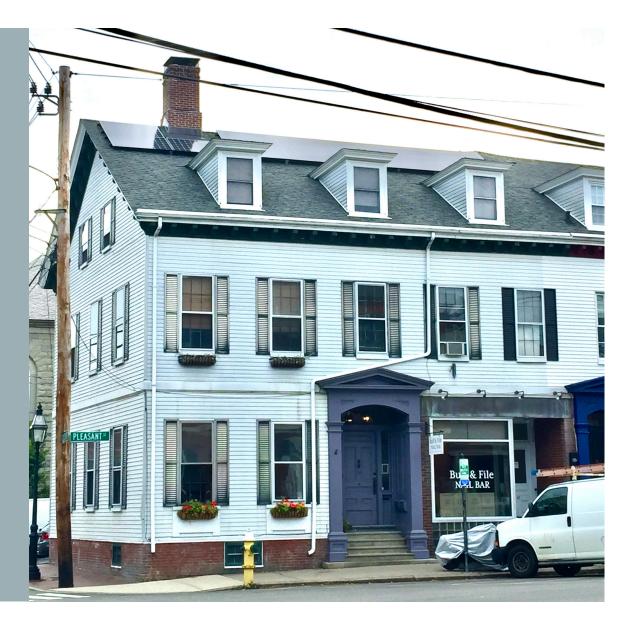

# 92-94 PLEASANT ST

restoration & renewal

I. Built in 1807; burned March 28, 1890. Had a Revere

Remove aluminum siding and restore/replace pine clapboards & horizontal band trim

> Restore/replace Douglas fir gutter

Remove signage lamps

#### WINDOWS

Replace with Green Mountain Historic Remodel Replacement Windows--**all** Sash and jamb liner track applications: With this system we make new energy efficient sash that mimic the sightlines of the original sash.And we supply a vinyl jamb liner

/ sash balance system that gets applied to the

existing window frame.

Existing sash and storms

No storms No screens

(no detail obstructing reflections or shading)

Restore windowsill 'feet' corbels