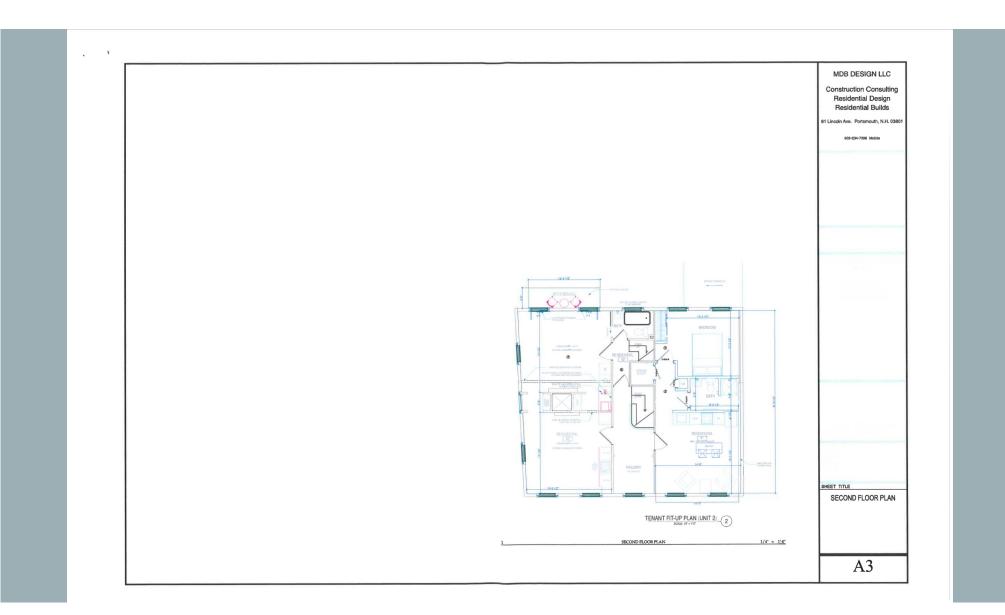

lamps



#### WINDOWS

Replace with Green Mountain Historic Remodel Replacement Windows--**all** Sash and jamb liner track applications: With this system we make new energy efficient sash that mimic the sightlines of the original sash.And we supply a vinyl jamb liner

/ sash balance system that gets applied to the

existing window frame.



Existing sash and storms

No storms No screens

(no detail obstructing reflections or shading)



Restore windowsill 'feet' corbels







# ADD REAR BALCONY

# For FUNctionality & Safety









### 94 PLEASANT REAR EXISTING CONDITIONS



# SHORTER EL SHED SINCE 19<sup>TH</sup> C



# MECHANICALS, SOLAR HW, ELECTRIC POLES AND LINES



Can screen mini-split condensers with same color vertical plank box>



### WITH MONOCHROMATIC PAINT TREATMENT











#### HISTORIC REMODEL, HISTORIC REGISTRY & LANDMARK PROPERTY WINDOW REPLACEMENT





GREEN MOUNTAIN WINDOW SPECIALIZES IN WINDOW REPLACEMENT SOLUTIONS FOR THE NORTHEAST'S HISTORIC BUILDINGS. OUR WINDOWS ARE DESIGNED TO BLEND THE DETAILS AND PATTERNS ONCE USED BY LOCAL CRAFTSMAN IN NEW ENGLAND'S SASH MILLS WITH THE LATEST ENERGY PERFORMANCE TECHNOLOGY.



FOUR DIFFERENT REPLACEMENT SYSTEMS:

- ► FULL FRAME WINDOW
- ► INSERT "BOX" WINDOW
- SASH & TRACK BALANCE KIT
- SASH & CONCEALED BALANCE KIT



# **RAILING A**



https://www.heritagecastironusa.com/produ ct/code-compliant-railing/

# RAILING B

https://www.chairish.com/product/22 20091/antique-victorian-wroughtiron-

railing?gclid=Cj0KCQiAjJOQBhCkA RIsAEKMtO0DLvcOxEjPLiDdm8xfar IzFViDkQTrt3TZ437tDsjXNFgs6k4N c2caAqBCEALw\_wcB





###