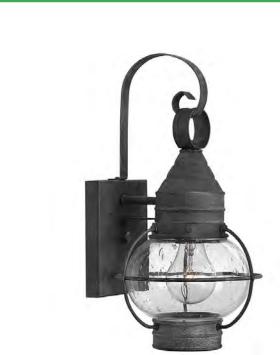

EGRESS WINDOW- Casement as faux 2 over 2, double hung with meeting rail.

Hinkley Lighting - 2206 - Cape Cod -One Light Mini Wall Outdoor

EXTERIOR DOORS- Thrurma Tru-

Classic-Craft® Oak Collection™

36"x84" Fiberglass