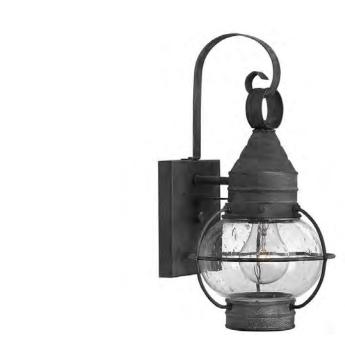

EGRESS WINDOW- Casement as faux 2 over 2, double hung with meeting rail.

Hinkley Lighting - 2206 - Cape Cod -One Light Mini Wall Outdoor

EXTERIOR DOORS- Thrurma Tru-

Classic-Craft® Oak Collection™

36"x84" Fiberglass