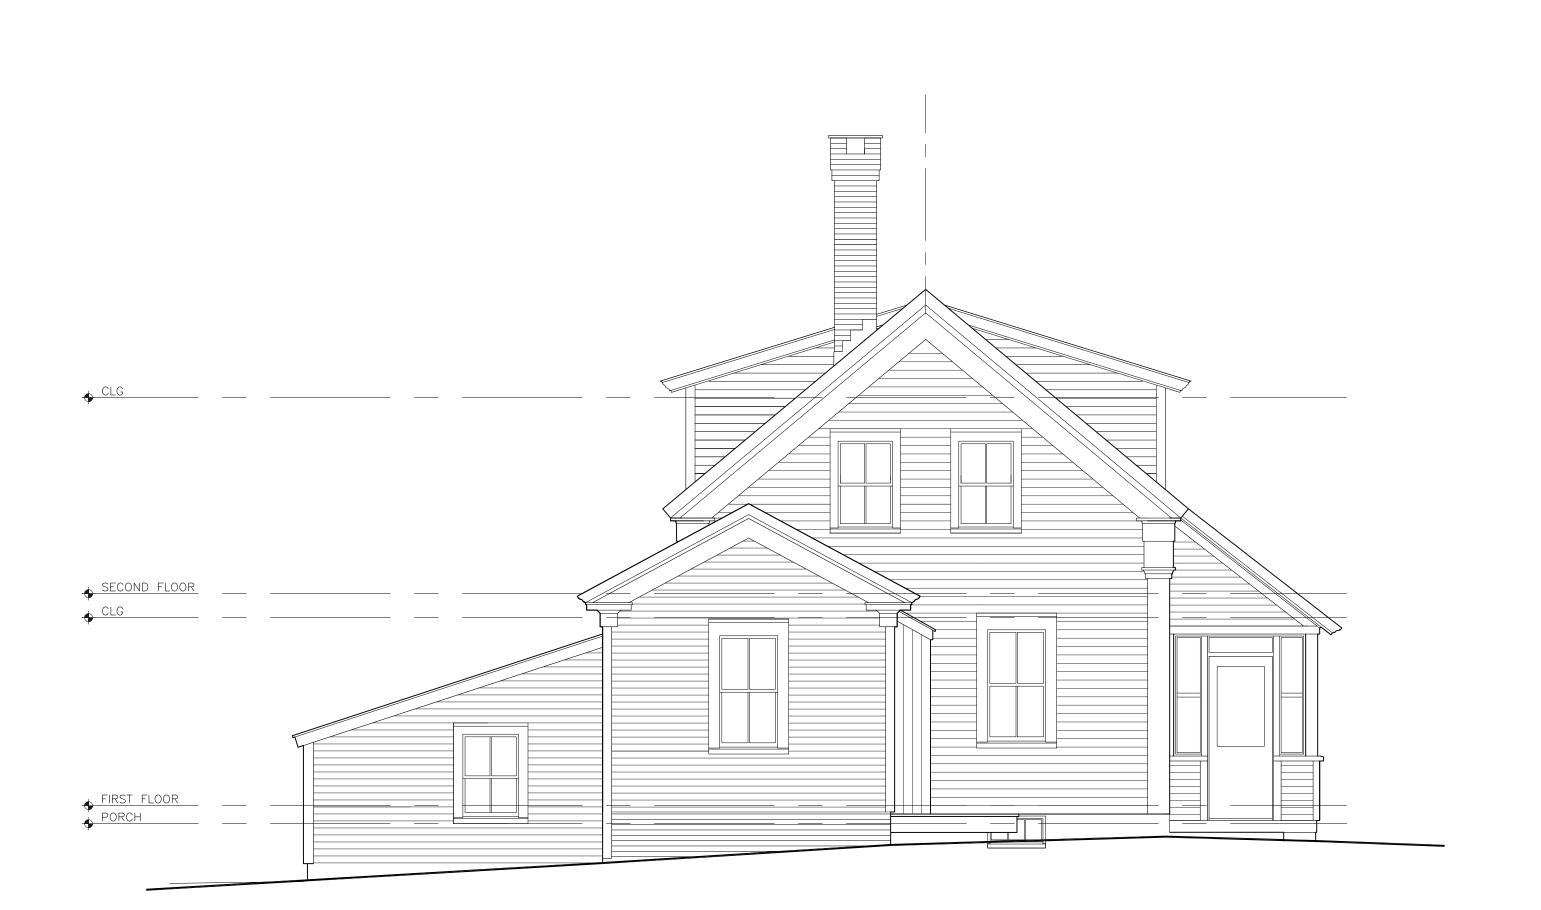

PROPOSED ELEVATION- SOUTH

REMOVE AND REPLICATE EXISTING
CHIMNEY STRUCTURES WITH A
THIN BRICK FAUX CHIMNEYS ———

E = EGRESS CASEMENT

DORMER ADDITION, MATCH EXISTING CLAPBOARD AND TRIMS —

NEW WINDOW -

PORCH STRUCTURE W/ GUARDRAIL \_\_\_\_\_

BASEMENT ACCESS BULKHEAD DOOR

EXISTING ELEVATION- SOUTH

PHOTO- LOOKING NORTH

NOTE: ALL DIMENSIONS AND CONDITIONS ARE TAKEN FROM DATA SUPPLIED BY THE CITY OF

NOTE: THESE DRAWINGS ARE NOT INTENDED FOR

PORTSMOUTH, MAPGEO AND FIELD MEASUREMENTS.

CONSTRUCTION PURPOSES.

ROOF PLAN

WINDOWS REPLACED-Marvin Ultimate Tilt Pac Double Hung Sash replacement System Window- Aluminum Clad

WINDOWS NEWLY INSTALLED-Features of the ULTIMATE Double Hung G2 Window- High Density Fiberglass 2 over 2 SDL.