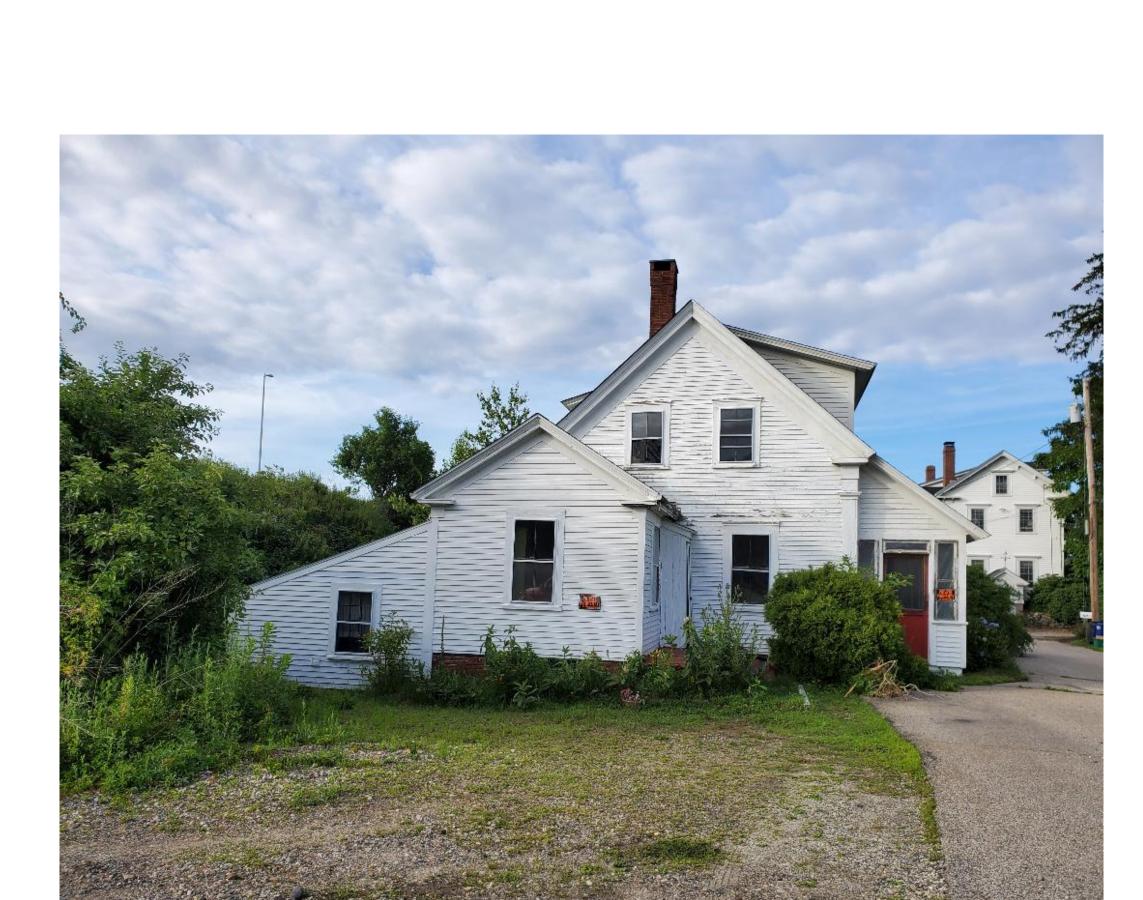

BASEMENT ACCESS BULKHEAD DOOR

EXISTING ELEVATION- SOUTH

PHOTO- LOOKING NORTH

NOTE: ALL DIMENSIONS AND CONDITIONS ARE TAKEN FROM DATA SUPPLIED BY THE CITY OF

NOTE: THESE DRAWINGS ARE NOT INTENDED FOR

PORTSMOUTH, MAPGEO AND FIELD MEASUREMENTS.