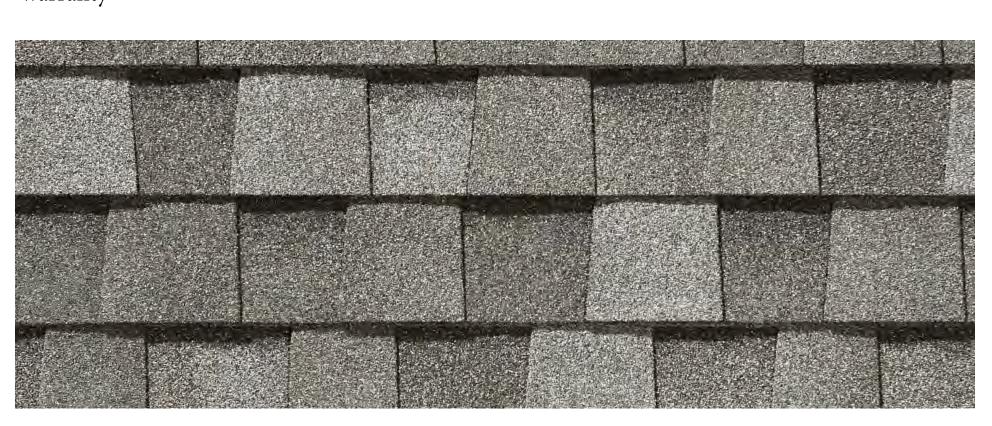

**ROOFING-**Architectural Grade Asphalt Shingle-CERTAINTEED LANDMARK® PRO Architect 80 • Dual-layer, high performance • Max Def color palette • Industry-best lifetime limited warranty • 15-year StreakFighter® algae-resistance warranty