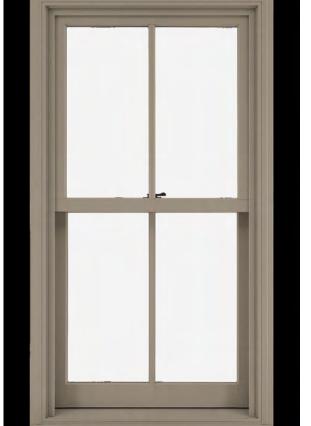

CONSTRUCTION PURPOSES.

ROOF PLAN

WINDOWS REPLACED-Marvin Ultimate Tilt Pac Double Hung Sash replacement System Window- Aluminum Clad

WINDOWS NEWLY INSTALLED-Features of the ULTIMATE Double Hung G2 Window- High Density Fiberglass 2 over 2 SDL.