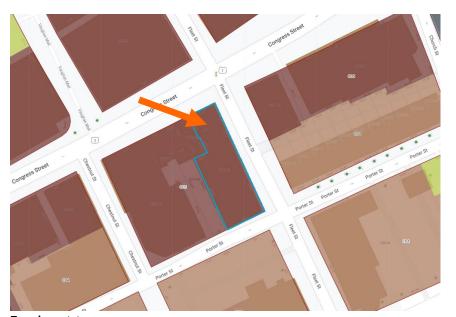

#### K. Aerial Image, Street View and Zoning Map:

Aerial and Street View Image

NC

|             |                  | INFO/ EVALUATION CRITERIA                                                                                                                   | SUBJECT F                                  | PROPERTY                   | NEIG                                                                                                 | HBORHOOD CONTEXT                 |           |  |  |  |  |  |  |
|-------------|------------------|---------------------------------------------------------------------------------------------------------------------------------------------|--------------------------------------------|----------------------------|------------------------------------------------------------------------------------------------------|----------------------------------|-----------|--|--|--|--|--|--|
|             | N.a              | Project Information                                                                                                                         | Existing Building                          | Proposed<br>Building (+/-) | Abutting Structures (Average)                                                                        | Surrounding Structures (Average) | <b> </b>  |  |  |  |  |  |  |
|             |                  | GENERAL BUILDING INFORMATION                                                                                                                |                                            |                            |                                                                                                      |                                  |           |  |  |  |  |  |  |
|             | 1                | GENERAL BUILDING INFORMATION (ESTIMATED FROM THE TAX MAPS & ASSESSOR'S INFO)  1 Gross Floor Area (SF)                                       |                                            |                            |                                                                                                      |                                  |           |  |  |  |  |  |  |
|             | 2                | Floor Area Ratio (GFA/ Lot Area)                                                                                                            |                                            |                            |                                                                                                      |                                  | N FOR     |  |  |  |  |  |  |
|             | 3                | Building Height / Street-Width Ratio                                                                                                        |                                            |                            | MINOR PROJEC                                                                                         | <b>`</b> T                       |           |  |  |  |  |  |  |
|             | 4                | Building Height – Zoning (Feet)                                                                                                             |                                            |                            | MINORIKOJE                                                                                           | <b>→</b> I                       |           |  |  |  |  |  |  |
|             | 5                | Building Height – Street Wall / Cornice (Feet)                                                                                              | _ N                                        | IEW SIGNACE                | SIDING AND MISC                                                                                      | ALTERATIONS ONLY -               |           |  |  |  |  |  |  |
|             | 6                | Number of Stories                                                                                                                           | — IV                                       | ILW SIGNAGE                | , SIDING AND MISC.                                                                                   | ALILIATIONS ONLI -               |           |  |  |  |  |  |  |
|             | 7                | Building Coverage (% Building on the Lot)                                                                                                   |                                            |                            |                                                                                                      |                                  |           |  |  |  |  |  |  |
|             |                  | PROJECT REVIEW ELEMENT                                                                                                                      | HDC COM                                    | MENTS                      | HDC SUGGESTIONS                                                                                      | APPROPRIATENESS                  |           |  |  |  |  |  |  |
| Þ           | 8                | Scale (i.e. height, volume, coverage)                                                                                                       |                                            |                            |                                                                                                      | □ Appropriate □ Inappropriate    |           |  |  |  |  |  |  |
| ONTEXT      | 9                | Placement (i.e. setbacks, alignment)                                                                                                        |                                            |                            |                                                                                                      | □ Appropriate □ Inappropriate    |           |  |  |  |  |  |  |
| N<br>O      | 10               | Massing (i.e. modules, banding, stepbacks)                                                                                                  |                                            |                            |                                                                                                      | □ Appropriate □ Inappropriate    |           |  |  |  |  |  |  |
| Ŭ           | 11               | Architectural Style (i.e. traditional – modern)                                                                                             |                                            |                            |                                                                                                      | ☐ Appropriate ☐ Inappropriate    |           |  |  |  |  |  |  |
|             | 12               | Roofs                                                                                                                                       |                                            |                            |                                                                                                      | ☐ Appropriate ☐ Inappropriate    | ب         |  |  |  |  |  |  |
|             | 13               | Style and Slope                                                                                                                             |                                            |                            |                                                                                                      | □ Appropriate □ Inappropriate    |           |  |  |  |  |  |  |
|             | 14               | Roof Projections (i.e. chimneys, vents, dormers)                                                                                            |                                            |                            |                                                                                                      | □ Appropriate □ Inappropriate    | <b></b>   |  |  |  |  |  |  |
|             | 15               | Roof Materials                                                                                                                              |                                            |                            |                                                                                                      | ☐ Appropriate ☐ Inappropriate    |           |  |  |  |  |  |  |
|             | 16               | Cornice Line                                                                                                                                |                                            |                            |                                                                                                      | □ Appropriate □ Inappropriate    | <b>-</b>  |  |  |  |  |  |  |
|             | 17               | Eaves, Gutters and Downspouts                                                                                                               |                                            |                            |                                                                                                      | ☐ Appropriate ☐ Inappropriate    |           |  |  |  |  |  |  |
| ALS         | 18               | Walls                                                                                                                                       |                                            |                            |                                                                                                      | □ Appropriate □ Inappropriate    |           |  |  |  |  |  |  |
| TERIALS     | 19               | Siding / Material                                                                                                                           |                                            |                            |                                                                                                      | □ Appropriate □ Inappropriate    | <b></b> → |  |  |  |  |  |  |
| Α           | 20               | Projections (i.e. bays, balconies)                                                                                                          |                                            |                            |                                                                                                      | ☐ Appropriate ☐ Inappropriate    |           |  |  |  |  |  |  |
| 8           | 21               | Doors and windows                                                                                                                           |                                            |                            |                                                                                                      | □ Appropriate □ Inappropriate    |           |  |  |  |  |  |  |
| ∞<br>Z      | 22               | Window Openings and Proportions                                                                                                             |                                            |                            |                                                                                                      | □ Appropriate □ Inappropriate    |           |  |  |  |  |  |  |
| <u>ত</u>    | 23               | Window Casing/ Trim                                                                                                                         |                                            |                            |                                                                                                      | □ Appropriate □ Inappropriate    |           |  |  |  |  |  |  |
| DES         | 24               | Window Shutters / Hardware                                                                                                                  |                                            |                            |                                                                                                      | ☐ Appropriate ☐ Inappropriate    |           |  |  |  |  |  |  |
| ე<br>N      | 25               | Awnings                                                                                                                                     |                                            |                            |                                                                                                      | □ Appropriate □ Inappropriate    |           |  |  |  |  |  |  |
| Ħ           | 26               | Doors                                                                                                                                       |                                            |                            |                                                                                                      | □ Appropriate □ Inappropriate    |           |  |  |  |  |  |  |
| BUILDI      | 27               | Porches and Balconies                                                                                                                       |                                            |                            |                                                                                                      | ☐ Appropriate ☐ Inappropriate    | <b>~</b>  |  |  |  |  |  |  |
| 8           | 28               | Projections (i.e. porch, portico, canopy)                                                                                                   |                                            |                            |                                                                                                      | □ Appropriate □ Inappropriate    | <b>□</b>  |  |  |  |  |  |  |
|             | 29               | Landings/ Steps / Stoop / Railings                                                                                                          |                                            |                            |                                                                                                      | ☐ Appropriate ☐ Inappropriate    |           |  |  |  |  |  |  |
|             | 30               | Lighting (i.e. wall, post)                                                                                                                  |                                            |                            |                                                                                                      | ☐ Appropriate ☐ Inappropriate    |           |  |  |  |  |  |  |
|             | 31               | Signs (i.e. projecting, wall)                                                                                                               |                                            |                            |                                                                                                      | □ Appropriate □ Inappropriate    |           |  |  |  |  |  |  |
|             | 32               | Mechanicals (i.e. HVAC, generators)                                                                                                         |                                            |                            |                                                                                                      | □ Appropriate □ Inappropriate    |           |  |  |  |  |  |  |
| i           | 33               | Decks                                                                                                                                       |                                            |                            |                                                                                                      | □ Appropriate □ Inappropriate    |           |  |  |  |  |  |  |
|             | 34               | Garages (i.e. doors, placement)                                                                                                             |                                            |                            |                                                                                                      | □ Appropriate □ Inappropriate    | Dum       |  |  |  |  |  |  |
| 7           | 35               | Fence / Walls (i.e. materials, type)                                                                                                        |                                            |                            |                                                                                                      | □ Appropriate □ Inappropriate    | - Charles |  |  |  |  |  |  |
| SITE DESIGN | 36               | Grading (i.e. ground floor height, street edge)                                                                                             |                                            |                            |                                                                                                      | □ Appropriate □ Inappropriate    |           |  |  |  |  |  |  |
| )ES         | 37               | Landscaping (i.e. gardens, planters, street trees)                                                                                          |                                            |                            |                                                                                                      | □ Appropriate □ Inappropriate    |           |  |  |  |  |  |  |
| 王           | 38               | Driveways (i.e. location, material, screening)                                                                                              |                                            |                            |                                                                                                      | ☐ Appropriate ☐ Inappropriate    |           |  |  |  |  |  |  |
| S           | 39               | Parking (i.e. location, access, visibility)                                                                                                 |                                            |                            |                                                                                                      | ☐ Appropriate ☐ Inappropriate    |           |  |  |  |  |  |  |
|             | 40               | Accessory Buildings (i.e. sheds, greenhouses)                                                                                               |                                            |                            |                                                                                                      | □ Appropriate □ Inappropriate    |           |  |  |  |  |  |  |
|             | 1. Pre<br>2. Ass | se and Intent: eserve the integrity of the District: sessment of the Historical Significance: enservation and enhancement of property value | □ Yes □ No<br>□ Yes □ No<br>es: □ Yes □ No | 5. Com                     | ntain the special character of the applement and enhance the archit note the education, pleasure and |                                  | sitors:   |  |  |  |  |  |  |