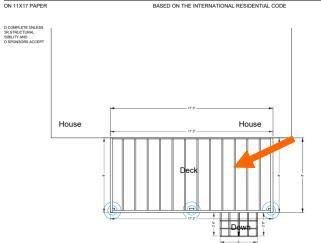

# **PUBLIC HEARINGS - NEW BUSINESS:**

- 1. 93 Pleasant St. (LU-21-183) (misc. changes)
- 2. 67 Gates Street (LU-22-108) (rear deck)
- 3. 160 Court Street (LU-22-107) (misc. changes)
- 4. 90 Fleet Street (LU-22-106) (windows)
- 5. 33 Richmond Street (LU-22-105) (siding & windows)