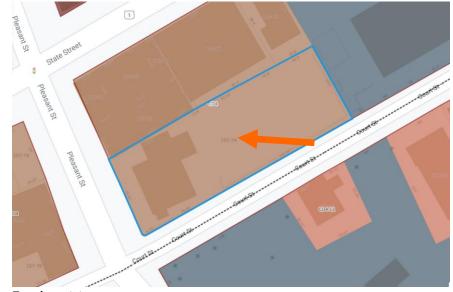

93 PLEASANT STREET (LU-21-183) Project Evaluation Form: Permit Requested: **CERTIFICATE OF APPROVAL PUBLIC HEARING #1 Meeting Type:** 

| A. | Pro | perty | Info | orm | atio | n - | Ge | neral: |
|----|-----|-------|------|-----|------|-----|----|--------|
|----|-----|-------|------|-----|------|-----|----|--------|

#### **Existing Conditions:**

- Zoning District: <u>CD4</u>
- Land Use: Commercial
- Land Area: 11,325 SF +/-
- Estimated Age of Structure: c.1818
- Building Style: <u>Federal</u> Historical Significance: <u>Focal</u>
- Public View of Proposed Work: <u>View from Pleasant and Court Streets</u>
- Unique Features: Focal Building and Historic Stone Wall along Court Street
- Neighborhood Association: Downtown

#### I. Neighborhood Context:

• This historically significant and focal building is located along the intersection of Pleasant and Court Streets. It is surrounded with many wood-frame 2 - 2.5 story contributing structures. The Langdon Mansion, another focal building and setting is located across the street.