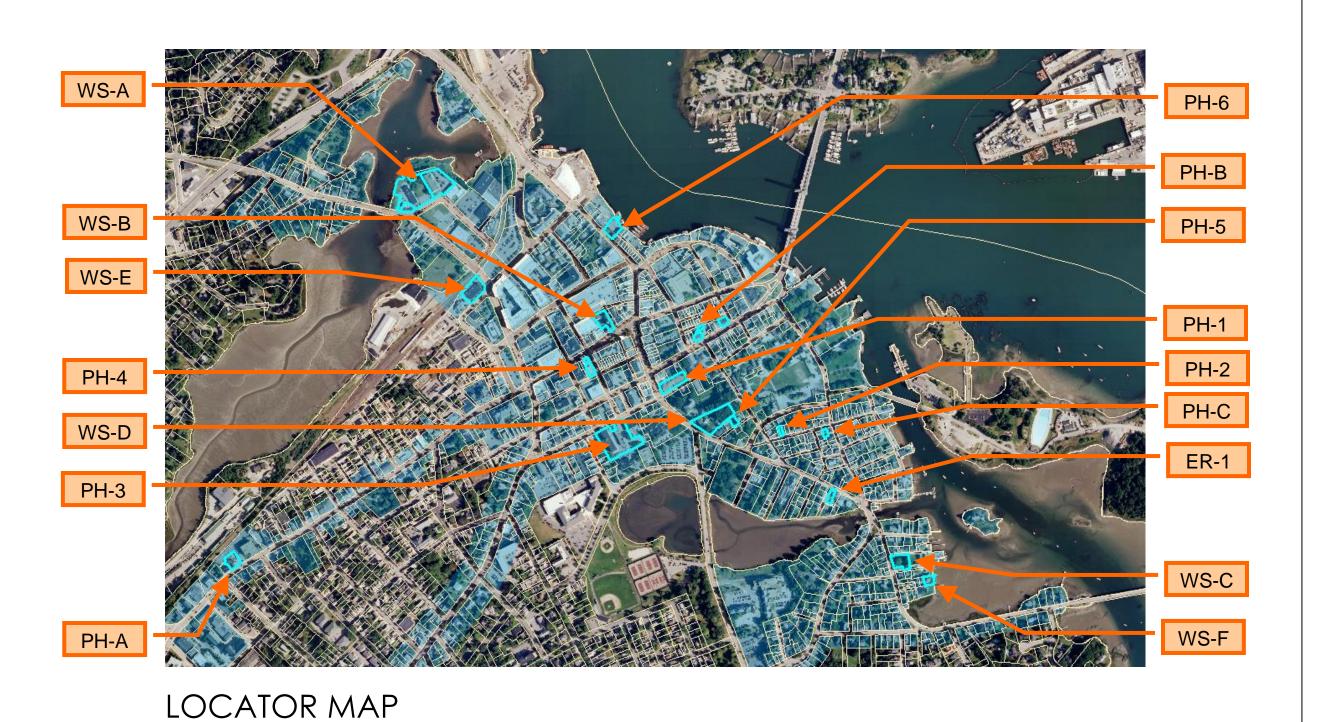

# HISTORIC DISTRICT COMMISSION

MEETING DATE: June 1st & June 8th <u>APPLICATIONS: 23</u>

A. Property Information - General:

**Project Evaluation Form:** 531 ISLINGTON STREET (LU-22-38) **Permit Requested: CERTIFICATE OF APPROVAL Meeting Type: PUBLIC HEARING #A** 

| <ul> <li>Existing Conditions:</li> <li>Zoning District: CD4-L2</li> <li>Land Use: Commercial</li> <li>Land Area: 11,325 SF +/-</li> <li>Estimated Age of Structure: c.</li> <li>Building Style: Commercial</li> <li>Number of Stories: 1</li> <li>Historical Significance: NA</li> <li>Public View of Proposed Work</li> <li>Unique Features: NA</li> <li>Neighborhood Association: Isl</li> </ul> | :: <u>View from Islingto</u><br>ington Creek |                                  |
|----------------------------------------------------------------------------------------------------------------------------------------------------------------------------------------------------------------------------------------------------------------------------------------------------------------------------------------------------------------------------------------------------|----------------------------------------------|----------------------------------|
| <ul><li>B. Proposed Work: To replace signage</li><li>C. Other Permits Required:</li></ul>                                                                                                                                                                                                                                                                                                          | ge, siding and othe                          | <u>r misc. changes.</u>          |
| Board of Adjustment                                                                                                                                                                                                                                                                                                                                                                                | ☐ Planning Board                             | ☐ City Council                   |
| D. Lot Location:                                                                                                                                                                                                                                                                                                                                                                                   |                                              |                                  |
| ☐ Terminal Vista                                                                                                                                                                                                                                                                                                                                                                                   | ☐ Gateway                                    | ☑ Mid-Block                      |
| $\Box$ Intersection / Corner Lot                                                                                                                                                                                                                                                                                                                                                                   | ☐ Rear Lot                                   |                                  |
| E. Existing Building to be Altered/ Demo                                                                                                                                                                                                                                                                                                                                                           | olished:                                     |                                  |
| ✓ Principal                                                                                                                                                                                                                                                                                                                                                                                        | Accessory                                    | $\square$ Significant Demolition |
| F. Sensitivity of Context:                                                                                                                                                                                                                                                                                                                                                                         |                                              |                                  |
| $\square$ Highly Sensitive $\square$ Sensit                                                                                                                                                                                                                                                                                                                                                        | ive 🗹 Low Sensitivity                        | y 🗌 "Back-of-House"              |
| G. Design Approach (for Major Project                                                                                                                                                                                                                                                                                                                                                              | <u>'s):</u>                                  |                                  |
| ☑ Literal Replication (i.e. 6-16                                                                                                                                                                                                                                                                                                                                                                   | Congress, Jardinière Buildi                  | ing, 10 Pleasant Street)         |
| $\square$ Invention within a Style (i.e                                                                                                                                                                                                                                                                                                                                                            | ., Porter Street Townhouse                   | s, 100 Market Street)            |
| Abstract Reference (i.e. Po                                                                                                                                                                                                                                                                                                                                                                        | rtwalk, 51 Islington, 55 Cor                 | ngress Street)                   |
| $\square$ Intentional Opposition (i.e.                                                                                                                                                                                                                                                                                                                                                             | McIntyre Building, Citizen                   | 's Bank, Coldwell Banker)        |
| H. Project Type:                                                                                                                                                                                                                                                                                                                                                                                   |                                              |                                  |
| $\square$ Consent Agenda (i.e. very                                                                                                                                                                                                                                                                                                                                                                | small alterations, add                       | ditions or expansions)           |
| ☑ Minor Project (i.e. small alt                                                                                                                                                                                                                                                                                                                                                                    | terations, additions or                      | expansions)                      |
| ☐ Moderate Project (i.e. sign                                                                                                                                                                                                                                                                                                                                                                      | nificant additions, alte                     | erations or expansions)          |
| ☐ Major Project (i.e. very lar                                                                                                                                                                                                                                                                                                                                                                     | ge alterations, additio                      | ons or expansions)               |