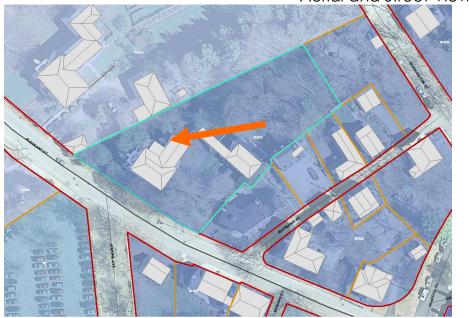

#### K. Aerial Image, Street View and Zoning Map:

Aerial and Street View Image

NC

|             |                  | INFO/ EVALUATION CRITERIA                                                                                                                   | SUBJECT F                                  | PROPERTY                   | NEIG                                                                                                 | HBORHOOD CONTEXT                 |           |  |  |  |  |  |  |
|-------------|------------------|---------------------------------------------------------------------------------------------------------------------------------------------|--------------------------------------------|----------------------------|------------------------------------------------------------------------------------------------------|----------------------------------|-----------|--|--|--|--|--|--|
|             | N.a              | Project Information                                                                                                                         | Existing Building                          | Proposed<br>Building (+/-) | Abutting Structures (Average)                                                                        | Surrounding Structures (Average) | <b> </b>  |  |  |  |  |  |  |
|             |                  | GENERAL BUILDING INFORMATION                                                                                                                |                                            |                            |                                                                                                      |                                  |           |  |  |  |  |  |  |
|             | 1                | GENERAL BUILDING INFORMATION (ESTIMATED FROM THE TAX MAPS & ASSESSOR'S INFO)  1 Gross Floor Area (SF)                                       |                                            |                            |                                                                                                      |                                  |           |  |  |  |  |  |  |
|             | 2                | Floor Area Ratio (GFA/ Lot Area)                                                                                                            |                                            |                            |                                                                                                      |                                  | N FOR     |  |  |  |  |  |  |
|             | 3                | Building Height / Street-Width Ratio                                                                                                        |                                            |                            | MINOR PROJEC                                                                                         | <b>`</b> T                       |           |  |  |  |  |  |  |
|             | 4                | Building Height – Zoning (Feet)                                                                                                             |                                            |                            | MINORIKOJE                                                                                           | <b>→</b> I                       |           |  |  |  |  |  |  |
|             | 5                | Building Height – Street Wall / Cornice (Feet)                                                                                              | _ N                                        | IEW SIGNACE                | SIDING AND MISC                                                                                      | ALTERATIONS ONLY -               |           |  |  |  |  |  |  |
|             | 6                | Number of Stories                                                                                                                           | — IV                                       | ILW SIGNAGE                | , SIDING AND MISC.                                                                                   | ALILIATIONS ONLI -               |           |  |  |  |  |  |  |
|             | 7                | Building Coverage (% Building on the Lot)                                                                                                   |                                            |                            |                                                                                                      |                                  |           |  |  |  |  |  |  |
|             |                  | PROJECT REVIEW ELEMENT                                                                                                                      | HDC COM                                    | MENTS                      | HDC SUGGESTIONS                                                                                      | APPROPRIATENESS                  |           |  |  |  |  |  |  |
| Þ           | 8                | Scale (i.e. height, volume, coverage)                                                                                                       |                                            |                            |                                                                                                      | □ Appropriate □ Inappropriate    |           |  |  |  |  |  |  |
| ONTEXT      | 9                | Placement (i.e. setbacks, alignment)                                                                                                        |                                            |                            |                                                                                                      | □ Appropriate □ Inappropriate    |           |  |  |  |  |  |  |
| N<br>O      | 10               | Massing (i.e. modules, banding, stepbacks)                                                                                                  |                                            |                            |                                                                                                      | □ Appropriate □ Inappropriate    |           |  |  |  |  |  |  |
| Ŭ           | 11               | Architectural Style (i.e. traditional – modern)                                                                                             |                                            |                            |                                                                                                      | ☐ Appropriate ☐ Inappropriate    |           |  |  |  |  |  |  |
|             | 12               | Roofs                                                                                                                                       |                                            |                            |                                                                                                      | ☐ Appropriate ☐ Inappropriate    | ب         |  |  |  |  |  |  |
|             | 13               | Style and Slope                                                                                                                             |                                            |                            |                                                                                                      | □ Appropriate □ Inappropriate    |           |  |  |  |  |  |  |
|             | 14               | Roof Projections (i.e. chimneys, vents, dormers)                                                                                            |                                            |                            |                                                                                                      | □ Appropriate □ Inappropriate    | <b></b>   |  |  |  |  |  |  |
|             | 15               | Roof Materials                                                                                                                              |                                            |                            |                                                                                                      | ☐ Appropriate ☐ Inappropriate    |           |  |  |  |  |  |  |
|             | 16               | Cornice Line                                                                                                                                |                                            |                            |                                                                                                      | □ Appropriate □ Inappropriate    | <b>-</b>  |  |  |  |  |  |  |
|             | 17               | Eaves, Gutters and Downspouts                                                                                                               |                                            |                            |                                                                                                      | ☐ Appropriate ☐ Inappropriate    |           |  |  |  |  |  |  |
| ALS         | 18               | Walls                                                                                                                                       |                                            |                            |                                                                                                      | □ Appropriate □ Inappropriate    |           |  |  |  |  |  |  |
| TERIALS     | 19               | Siding / Material                                                                                                                           |                                            |                            |                                                                                                      | □ Appropriate □ Inappropriate    | <b></b> → |  |  |  |  |  |  |
| Α           | 20               | Projections (i.e. bays, balconies)                                                                                                          |                                            |                            |                                                                                                      | ☐ Appropriate ☐ Inappropriate    |           |  |  |  |  |  |  |
| 8           | 21               | Doors and windows                                                                                                                           |                                            |                            |                                                                                                      | □ Appropriate □ Inappropriate    |           |  |  |  |  |  |  |
| ∞<br>Z      | 22               | Window Openings and Proportions                                                                                                             |                                            |                            |                                                                                                      | □ Appropriate □ Inappropriate    |           |  |  |  |  |  |  |
| <u>ত</u>    | 23               | Window Casing/ Trim                                                                                                                         |                                            |                            |                                                                                                      | □ Appropriate □ Inappropriate    |           |  |  |  |  |  |  |
| DES         | 24               | Window Shutters / Hardware                                                                                                                  |                                            |                            |                                                                                                      | ☐ Appropriate ☐ Inappropriate    |           |  |  |  |  |  |  |
| ე<br>N      | 25               | Awnings                                                                                                                                     |                                            |                            |                                                                                                      | □ Appropriate □ Inappropriate    |           |  |  |  |  |  |  |
| Ħ           | 26               | Doors                                                                                                                                       |                                            |                            |                                                                                                      | □ Appropriate □ Inappropriate    |           |  |  |  |  |  |  |
| BUILDI      | 27               | Porches and Balconies                                                                                                                       |                                            |                            |                                                                                                      | ☐ Appropriate ☐ Inappropriate    | <b>~</b>  |  |  |  |  |  |  |
| 8           | 28               | Projections (i.e. porch, portico, canopy)                                                                                                   |                                            |                            |                                                                                                      | □ Appropriate □ Inappropriate    | <b>□</b>  |  |  |  |  |  |  |
|             | 29               | Landings/ Steps / Stoop / Railings                                                                                                          |                                            |                            |                                                                                                      | ☐ Appropriate ☐ Inappropriate    |           |  |  |  |  |  |  |
|             | 30               | Lighting (i.e. wall, post)                                                                                                                  |                                            |                            |                                                                                                      | ☐ Appropriate ☐ Inappropriate    |           |  |  |  |  |  |  |
|             | 31               | Signs (i.e. projecting, wall)                                                                                                               |                                            |                            |                                                                                                      | □ Appropriate □ Inappropriate    |           |  |  |  |  |  |  |
|             | 32               | Mechanicals (i.e. HVAC, generators)                                                                                                         |                                            |                            |                                                                                                      | □ Appropriate □ Inappropriate    |           |  |  |  |  |  |  |
| i           | 33               | Decks                                                                                                                                       |                                            |                            |                                                                                                      | □ Appropriate □ Inappropriate    |           |  |  |  |  |  |  |
|             | 34               | Garages (i.e. doors, placement)                                                                                                             |                                            |                            |                                                                                                      | □ Appropriate □ Inappropriate    | Dum       |  |  |  |  |  |  |
| 7           | 35               | Fence / Walls (i.e. materials, type)                                                                                                        |                                            |                            |                                                                                                      | □ Appropriate □ Inappropriate    | - Charles |  |  |  |  |  |  |
| SITE DESIGN | 36               | Grading (i.e. ground floor height, street edge)                                                                                             |                                            |                            |                                                                                                      | □ Appropriate □ Inappropriate    |           |  |  |  |  |  |  |
| )ES         | 37               | Landscaping (i.e. gardens, planters, street trees)                                                                                          |                                            |                            |                                                                                                      | □ Appropriate □ Inappropriate    |           |  |  |  |  |  |  |
| 王           | 38               | Driveways (i.e. location, material, screening)                                                                                              |                                            |                            |                                                                                                      | ☐ Appropriate ☐ Inappropriate    |           |  |  |  |  |  |  |
| S           | 39               | Parking (i.e. location, access, visibility)                                                                                                 |                                            |                            |                                                                                                      | ☐ Appropriate ☐ Inappropriate    |           |  |  |  |  |  |  |
|             | 40               | Accessory Buildings (i.e. sheds, greenhouses)                                                                                               |                                            |                            |                                                                                                      | □ Appropriate □ Inappropriate    |           |  |  |  |  |  |  |
|             | 1. Pre<br>2. Ass | se and Intent: eserve the integrity of the District: sessment of the Historical Significance: enservation and enhancement of property value | □ Yes □ No<br>□ Yes □ No<br>es: □ Yes □ No | 5. Com                     | ntain the special character of the applement and enhance the archit note the education, pleasure and |                                  | sitors:   |  |  |  |  |  |  |