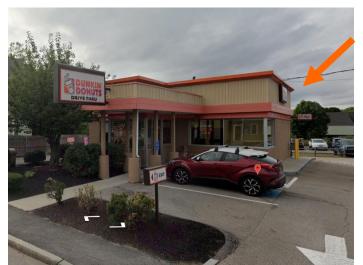

**Project Address:** 159 STATE ST. (LU-22-68) **Permit Requested: CERTIFCATE OF APPROVAL Meeting Type: PUBLIC HEARING #B** 

#### **Existing Conditions:**

- Zoning District: <u>CD4</u>
- Land Use: Multi-Family
- Land Area: 3,920 SF +/-

- Estimated Age of Structure: c.1850
  Building Style: Italianate
  Number of Stories: 3
  Historical Significance: C
  Public View of Proposed Work: View from Sheafe Street
- Unique Features: <u>NA</u>

|           | <ul> <li>Neignborhood Association: <u>L</u></li> </ul> | <u>Jowntown</u>                 |                          |
|-----------|--------------------------------------------------------|---------------------------------|--------------------------|
| <u>B.</u> | Proposed Work: To add wall-mou                         | unted HVAC to the s             | second floor.            |
| <u>C.</u> | Other Permits Required:                                |                                 |                          |
|           | $\square$ Board of Adjustment                          | ☐ Planning Board                | ☐ City Council           |
| <u>D.</u> | Lot Location:                                          |                                 |                          |
|           | ☐ Terminal Vista                                       | ☐ Gateway                       | ☑ Mid-Block              |
|           | $\square$ Intersection / Corner Lot                    | ☐ Rear Lot                      |                          |
| <u>E.</u> | Existing Building to be Altered/ Dem                   | olished / Constructed           | <u>l:</u>                |
|           | ✓ Principal                                            | ☐ Accessory                     | Demolition               |
| <u>F.</u> | Sensitivity of Context:                                |                                 |                          |
|           | ☐ Highly Sensitive ☑ Sensi                             | itive $\square$ Low Sensitivity | y 🗌 "Back-of-House       |
| <u>G.</u> | Design Approach (for Major Project                     | <u>ls):</u>                     |                          |
|           | $\Box$ Literal Replication (i.e. 6-16 (                | Congress, Jardinière Buildir    | ng, 10 Pleasant Street)  |
|           | $\square$ Invention within a Style (i.e                | e., Porter Street Townhouse     | s, 100 Market Street)    |
|           | Abstract Reference (i.e. Po                            | ortwalk, 51 Islington, 55 Cor   | ngress Street)           |
|           | $\square$ Intentional Opposition (i.e.                 | McIntyre Building, Citizen'     | s Bank, Coldwell Banker) |
| <u>H.</u> | <u>Project Type:</u>                                   |                                 |                          |
|           | $\square$ Consent Agenda (i.e. very                    | small alterations, add          | ditions or expansions)   |
|           | Minor Project (i.e. small al                           | terations, additions or         | expansions)              |

#### K. Staff Comments and/ or Suggestions for Consideration:

The Applicant is proposing to:

• Add a wall-mounted HVAC unit on the 2<sup>nd</sup> floor of the exterior wall of the structure. Conduit will also be applied to the wall.