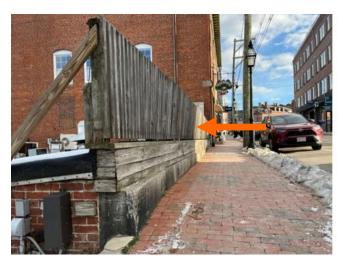

# **PUBLIC HEARING - NEW BUSINESS:**

1. 55 Ceres St. (LU-22-62) (fence/mechanical screen)