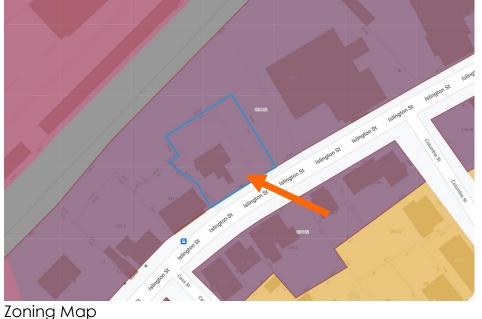

**Project Address:** 159 STATE ST. (LU-22-68) **Permit Requested: CERTIFCATE OF APPROVAL Meeting Type: PUBLIC HEARING #B** 

#### **Existing Conditions:**

- Zoning District: <u>CD4</u>
- Land Use: Multi-Family
- Land Area: 3,920 SF +/-

- Estimated Age of Structure: c.1850
  Building Style: Italianate
  Number of Stories: 3
  Historical Significance: C
  Public View of Proposed Work: View from Sheafe Street
- Unique Features: <u>NA</u>

#### J. Neighborhood Context:

• This building is located along State and Sheafe Streets. The property is surrounded with many historically significant brick-sided structures. The structures in this neighborhood have little to no front yard setbacks along the street and narrow side yards.