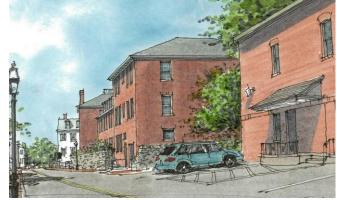

93 PLEASANT STREET (LU-21-183) Project Evaluation Form: Permit Requested: **CERTIFICATE OF APPROVAL PUBLIC HEARING #1 Meeting Type:** 

| A. | Pro | perty | Info | orm | atio | n - | Ge | neral: |
|----|-----|-------|------|-----|------|-----|----|--------|
|----|-----|-------|------|-----|------|-----|----|--------|

#### **Existing Conditions:**

- Zoning District: <u>CD4</u>
- Land Use: Commercial
- Land Area: 11,325 SF +/-
- Estimated Age of Structure: c.1818
- Building Style: <u>Federal</u> Historical Significance: <u>Focal</u>
- Public View of Proposed Work: <u>View from Pleasant and Court Streets</u>
- Unique Features: Focal Building and Historic Stone Wall along Court Street
- Neighborhood Association: Downtown

#### I. Neighborhood Context:

• This historically significant and focal building is located along the intersection of Pleasant and Court Streets. It is surrounded with many wood-frame 2 - 2.5 story contributing structures. The Langdon Mansion, another focal building and setting is located across the street.