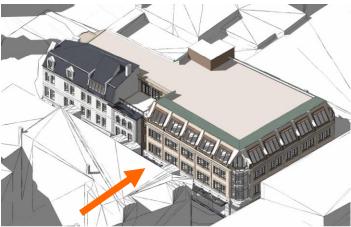

93 PLEASANT STREET (LU-21-183) Project Evaluation Form: Permit Requested: **CERTIFICATE OF APPROVAL PUBLIC HEARING #1 Meeting Type:** 

| A. | Pro | perty | Info | orm | atio | n - | Ge | neral: |
|----|-----|-------|------|-----|------|-----|----|--------|
|----|-----|-------|------|-----|------|-----|----|--------|

#### **Existing Conditions:**

- Zoning District: <u>CD4</u>
- Land Use: Commercial
- Land Area: 11,325 SF +/-
- Estimated Age of Structure: c.1818
- Building Style: <u>Federal</u> Historical Significance: <u>Focal</u>
- Public View of Proposed Work: <u>View from Pleasant and Court Streets</u>
- Unique Features: Focal Building and Historic Stone Wall along Court Street
- Neighborhood Association: Downtown

#### I. Neighborhood Context:

• This historically significant and focal building is located along the intersection of Pleasant and Court Streets. It is surrounded with many wood-frame 2 - 2.5 story contributing structures. The Langdon Mansion, another focal building and setting is located across the street.