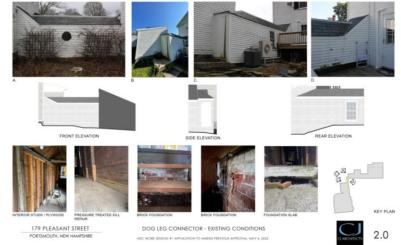

is located along Pleasant Street and sits at the terminal vista of Junkins Ave. The structure is surrounded with many wood-sided, 2.5-3 story contributing structures. Most buildings have a shallow front- and side-yard setbacks and deep rear yards.

#### J. Staff Comments and Suggestions for Consideration:

- The applicant proposes to revise the previous approval for the following items:
  - Add a radius connector to the main house and T-Shaped addition that connects to the renovated carriage house.
- Note that the updated plans will be distributed and posted on the web-page by the 6-1-22 meeting.

Design Guideline Reference - Guidelines for Exterior Woodwork (05), Windows & Doors (08), and Small-Scale New Construction and Additions (10)

#### K. Aerial Image, Street View and Zoning Map:





Aerial and Street View Image



Zonina Map

|              |          | 179                                                                                                    | PLEASANT S                                                      | STREET (LUHD-463)           | ) – WORK SESSIC               | N #D (MOD            | PERATE)                                                                                  |