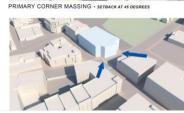

#### I. Neighborhood Context:

• This historically significant and focal building is located along the intersection of Pleasant and Court Streets. It is surrounded with many wood-frame 2 - 2.5 story contributing structures. The Langdon Mansion, another focal building and setting is located across the street.