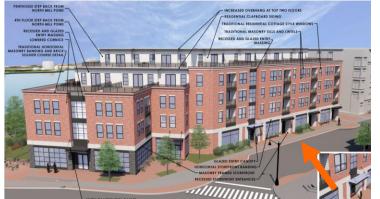

93 PLEASANT STREET (LU-21-183) Project Evaluation Form: Permit Requested: **CERTIFICATE OF APPROVAL PUBLIC HEARING #1 Meeting Type:** 

| A. | Pro | perty | Info | orm | atio | n - | Ge | neral: |
|----|-----|-------|------|-----|------|-----|----|--------|
|----|-----|-------|------|-----|------|-----|----|--------|

#### **Existing Conditions:**

- Zoning District: <u>CD4</u>
- Land Use: Commercial
- Land Area: 11,325 SF +/-
- Estimated Age of Structure: c.1818
- Building Style: <u>Federal</u> Historical Significance: <u>Focal</u>
- Public View of Proposed Work: <u>View from Pleasant and Court Streets</u>
- Unique Features: Focal Building and Historic Stone Wall along Court Street
- Neighborhood Association: Downtown

| <u>B.</u> | Proposed Work: To modify basem | ent windows, add r | ecessed balconies, HVAC. etc. |
|-----------|--------------------------------|--------------------|-------------------------------|
| <u>C.</u> | Other Permits Required:        |                    |                               |
|           | $\square$ Board of Adjustment  | ☐ Planning Board   | ☐ City Council                |
| <u>D.</u> | Lot Location:                  |                    |                               |
|           | $\square$ Terminal Vista       | Gateway            | ☐ Mid-Block                   |
|           | ✓ Intersection / Corner Lat    | □ Pearlot          |                               |

#### J. Background, Comments & Suggested Actions:

The Applicant is seeking to:

- Add an ADA ramp
- Adjust the window locations
- Add recessed balconies
- Modify the mechanical equipment locations, overruns and screens