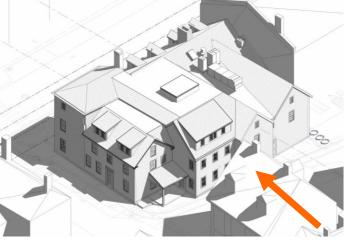

93 PLEASANT STREET (LU-21-183) Project Evaluation Form: Permit Requested: **CERTIFICATE OF APPROVAL PUBLIC HEARING #1 Meeting Type:** 

| A. | Pro | perty | Info | orm | atio | n - | Ge | neral: |
|----|-----|-------|------|-----|------|-----|----|--------|
|----|-----|-------|------|-----|------|-----|----|--------|

#### **Existing Conditions:**

- Zoning District: <u>CD4</u>
- Land Use: Commercial
- Land Area: 11,325 SF +/-
- Estimated Age of Structure: c.1818
- Building Style: <u>Federal</u> Historical Significance: <u>Focal</u>
- Public View of Proposed Work: <u>View from Pleasant and Court Streets</u>
- Unique Features: Focal Building and Historic Stone Wall along Court Street
- Neighborhood Association: Downtown

| <u>B.</u> | Proposed Work: To modify basem | ent windows, add r | ecessed balconies, HVAC. etc. |
|-----------|--------------------------------|--------------------|-------------------------------|
| <u>C.</u> | Other Permits Required:        |                    |                               |
|           | $\square$ Board of Adjustment  | ☐ Planning Board   | ☐ City Council                |
| <u>D.</u> | Lot Location:                  |                    |                               |
|           | $\square$ Terminal Vista       | Gateway            | ☐ Mid-Block                   |
|           | ✓ Intersection / Corner Lat    | □ Pearlot          |                               |

#### I. Neighborhood Context:

• This historically significant and focal building is located along the intersection of Pleasant and Court Streets. It is surrounded with many wood-frame 2 - 2.5 story contributing structures. The Langdon Mansion, another focal building and setting is located across the street.