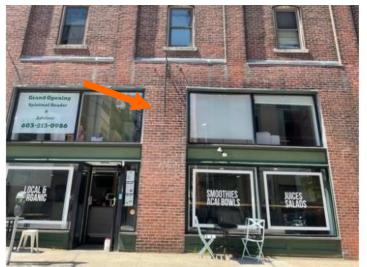

#### J. Staff Comments and Suggestions for Consideration:

- The applicant proposes to revise the previous design as follows:
  - Use hardi-plank siding for the building.
  - Reduce the size of the signs.
- Consider other alterations to the façade.

Design Guideline Reference - Guidelines for Exterior Woodwork (05), Windows & Doors (08), and Small-Scale New Construction and Additions (10)