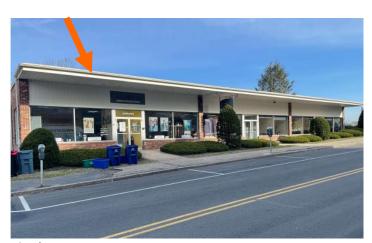

#### J. Neighborhood Context:

• This building is located along State and Sheafe Streets. The property is surrounded with many historically significant brick-sided structures. The structures in this neighborhood have little to no front yard setbacks along the street and narrow side yards.

#### K. Staff Comments and/ or Suggestions for Consideration:

The Applicant is proposing to:

• Add a wall-mounted HVAC unit on the 2<sup>nd</sup> floor of the exterior wall of the structure. Conduit will also be applied to the wall.