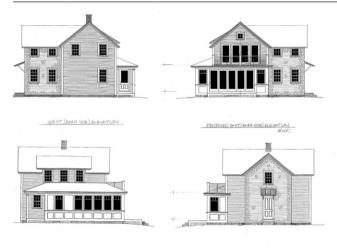

93 PLEASANT STREET (LU-21-183) Project Evaluation Form: Permit Requested: **CERTIFICATE OF APPROVAL PUBLIC HEARING #1 Meeting Type:** 

| A. | Pro | perty | Info | orm | atio | n - | Ge | neral: |
|----|-----|-------|------|-----|------|-----|----|--------|
|----|-----|-------|------|-----|------|-----|----|--------|

#### **Existing Conditions:**

- Zoning District: <u>CD4</u>
- Land Use: Commercial
- Land Area: 11,325 SF +/-
- Estimated Age of Structure: c.1818
- Building Style: <u>Federal</u> Historical Significance: <u>Focal</u>
- Public View of Proposed Work: <u>View from Pleasant and Court Streets</u>
- Unique Features: Focal Building and Historic Stone Wall along Court Street
- Neighborhood Association: Downtown

| <u>B.</u> | Proposed Work: To modify basem | ent windows, add r | ecessed balconies, HVAC. etc. |
|-----------|--------------------------------|--------------------|-------------------------------|
| <u>C.</u> | Other Permits Required:        |                    |                               |
|           | $\square$ Board of Adjustment  | ☐ Planning Board   | ☐ City Council                |
| <u>D.</u> | Lot Location:                  |                    |                               |
|           | $\square$ Terminal Vista       | Gateway            | ☐ Mid-Block                   |
|           | ✓ Intersection / Corner Lat    | □ Pearlot          |                               |

#### I. Neighborhood Context:

• This historically significant and focal building is located along the intersection of Pleasant and Court Streets. It is surrounded with many wood-frame 2 - 2.5 story contributing structures. The Langdon Mansion, another focal building and setting is located across the street.

#### J. Background, Comments & Suggested Actions:

The Applicant is seeking to:

- Add an ADA ramp
- Adjust the window locations
- Add recessed balconies
- Modify the mechanical equipment locations, overruns and screens