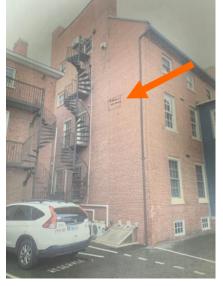

**Project Address:** 159 STATE ST. (LU-22-68) **Permit Requested: CERTIFCATE OF APPROVAL Meeting Type: PUBLIC HEARING #B** 

#### **Existing Conditions:**

- Zoning District: <u>CD4</u>
- Land Use: Multi-Family
- Land Area: 3,920 SF +/-

- Estimated Age of Structure: c.1850
  Building Style: Italianate
  Number of Stories: 3
  Historical Significance: C
  Public View of Proposed Work: View from Sheafe Street
- Unique Features: <u>NA</u>

#### K. Staff Comments and/ or Suggestions for Consideration:

The Applicant is proposing to:

• Add a wall-mounted HVAC unit on the 2<sup>nd</sup> floor of the exterior wall of the structure. Conduit will also be applied to the wall.