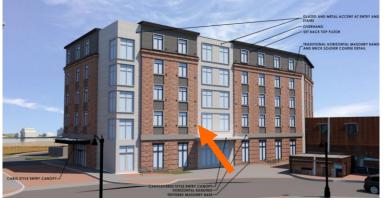

93 PLEASANT STREET (LU-21-183) Project Evaluation Form: Permit Requested: **CERTIFICATE OF APPROVAL PUBLIC HEARING #1 Meeting Type:** 

| A. | Pro | perty | Info | orm | atio | n - | Ge | neral: |
|----|-----|-------|------|-----|------|-----|----|--------|
|----|-----|-------|------|-----|------|-----|----|--------|

#### **Existing Conditions:**

- Zoning District: <u>CD4</u>
- Land Use: Commercial
- Land Area: 11,325 SF +/-
- Estimated Age of Structure: c.1818
- Building Style: <u>Federal</u> Historical Significance: <u>Focal</u>
- Public View of Proposed Work: <u>View from Pleasant and Court Streets</u>
- Unique Features: Focal Building and Historic Stone Wall along Court Street
- Neighborhood Association: Downtown

| <u>B.</u> | Proposed Work: To modify basem | ent windows, add r | ecessed balconies, HVAC. etc. |
|-----------|--------------------------------|--------------------|-------------------------------|
| <u>C.</u> | Other Permits Required:        |                    |                               |
|           | $\square$ Board of Adjustment  | ☐ Planning Board   | ☐ City Council                |
| <u>D.</u> | Lot Location:                  |                    |                               |
|           | $\square$ Terminal Vista       | Gateway            | ☐ Mid-Block                   |
|           | ✓ Intersection / Corner Lat    | □ Pearlot          |                               |

#### J. Background, Comments & Suggested Actions:

The Applicant is seeking to:

- Add an ADA ramp
- Adjust the window locations
- Add recessed balconies
- Modify the mechanical equipment locations, overruns and screens