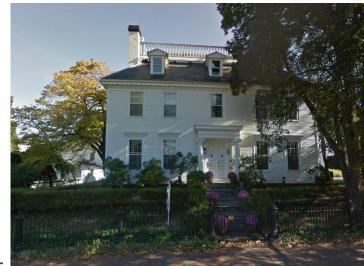

s located along Pleasant Street and sits at the terminal vista of Junkins Ave. The structure is surrounded with many wood-sided, 2.5-3 story contributing structures. Most buildings have a shallow front- and side-yard setbacks and deep rear yards.

#### J. Staff Comments and Suggestions for Consideration:

- The applicant proposes to revise the previous approval for the following items:
  - Add a radius connector to the main house and T-Shaped addition that connects to the renovated carriage house.
- Note that the updated plans will be distributed and posted on the web-page by the 6-1-22 meeting.

Design Guideline Reference - Guidelines for Exterior Woodwork (05), Windows & Doors (08), and Small-Scale New Construction and Additions (10)

#### K. Aerial Image, Street View and Zoning Map:





Aerial and Street View Image



Zonina Map

|              |          | 179                                                                                                    | PLEASANT S                                                      | STREET (LUHD-463)           | ) – WORK SESSIC               | N #D (MOD            | PERATE)                                                                                  |