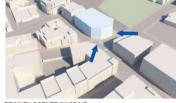

#### I. Neighborhood Context:

• This historically significant and focal building is located along the intersection of Pleasant and Court Streets. It is surrounded with many wood-frame 2 - 2.5 story contributing structures. The Langdon Mansion, another focal building and setting is located across the street.