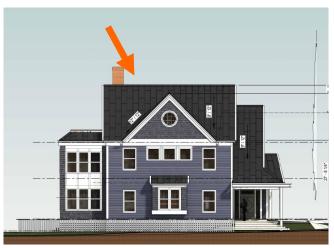

|                                  |

#### I. Neighborhood Context:

• This proposed structure is located along Pray Street and will be surrounded with many wood-sided, 2.5- story contributing historic structures. Most buildings have a shallow front- and side-yard setbacks and deeper but still relatively compact rear yards.

#### J. Staff Comments and Suggestions for Consideration:

- The applicant proposes to revise the previous approval for:
- Adding a new single family structure on the lot.
- Note that the updated plans will be distributed and posted on the web-page by the 6-1-22 meeting.

Design Guideline Reference – Guidelines for Exterior Woodwork (05), Windows & Doors (08), and Small-Scale New Construction and Additions (10)

K. <u>Aerial Image, Street View and Zoning Map:</u>





Rear Elevation and Revised Site Plan



Zoning Map

| 1<br>2<br>3<br>4<br>5<br>6 | INFO/ EVALUATION CRITERIA  Project Information  GENERAL BUILDING INFORMATION  Gross Floor Area (SF)  Floor Area Ratio (GFA/ Lot Area)  Building Height / Street-Width Ratio  Building Height – Zoning (Feet)  Building Height – Street Wall / Cornice (Feet)  Number of Stories  Building Coverage (% Building on the Lot)  PROJECT REVIEW ELEMENT | Building Bu     | Proposed<br>uilding (+/-)<br>HE TAX MAPS & ASS               | Abutting Structures (Average) SESSOR'S INFO)                                                                    | Surrounding Structures (Average)                         | <b>=</b>      |  |  |  |  |  |  |  |  |
|----------------------------|--------------------------------------------------