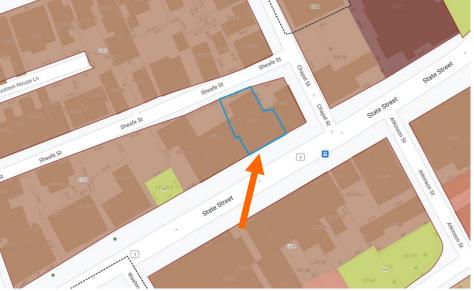

**Project Address:** 159 STATE ST. (LU-22-68) **Permit Requested: CERTIFCATE OF APPROVAL Meeting Type: PUBLIC HEARING #B** 

#### **Existing Conditions:**

- Zoning District: <u>CD4</u>
- Land Use: Multi-Family
- Land Area: 3,920 SF +/-

- Estimated Age of Structure: c.1850
  Building Style: Italianate
  Number of Stories: 3
  Historical Significance: C
  Public View of Proposed Work: View from Sheafe Street
- Unique Features: <u>NA</u>

#### J. Neighborhood Context:

• This building is located along State and Sheafe Streets. The property is surrounded with many historically significant brick-sided structures. The structures in this neighborhood have little to no front yard setbacks along the street and narrow side yards.