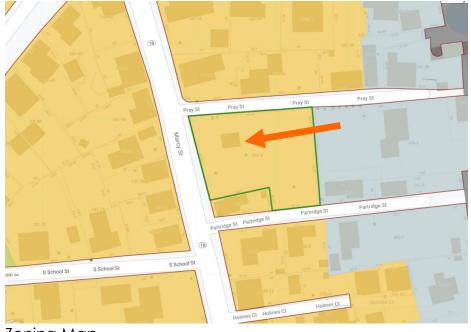

#### I. Neighborhood Context:

• This proposed structure is located along Pray Street and will be surrounded with many wood-sided, 2.5- story contributing historic structures. Most buildings have a shallow front- and side-yard setbacks and deeper but still relatively compact rear yards.

#### J. Staff Comments and Suggestions for Consideration:

- The applicant proposes to revise the previous approval for:
- Adding a new single family structure on the lot.
- Note that the updated plans will be distributed and posted on the web-page by the 6-1-22 meeting.

Design Guideline Reference – Guidelines for Exterior Woodwork (05), Windows & Doors (08), and Small-Scale New Construction and Additions (10)

K. <u>Aerial Image, Street View and Zoning Map:</u>





Rear Elevation and Revised Site Plan



Zoning Map

| 1<br>2<br>3<br>4<br>5<br>6 | INFO/ EVALUATION CRITERIA  Project Information  GENERAL BUILDING INFORMATION  Gross Floor Area (SF)  Floor Area Ratio (GFA/ Lot Area)  Building Height / Street-Width Ratio  Building Height – Zoning (Feet)  Building Height – Street Wall / Cornice (Feet)  Number of Stories  Building Coverage (% Building on the Lot)  PROJECT REVIEW ELEMENT | Building Bu     | Proposed<br>uilding (+/-)<br>HE TAX MAPS & ASS               | Abutting Structures (Average) SESSOR'S INFO)                                                                    | Surrounding Structures (Average)                         | <b>=</b>      |  |  |  |  |  |  |  |  |
|----------------------------|------------------------------------------------------------------------------------------