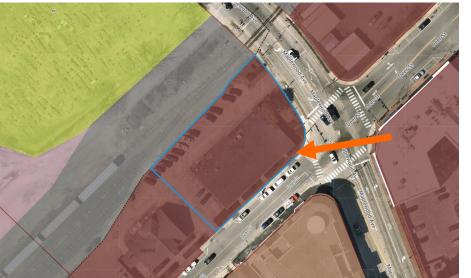

#### I. Neighborhood Context:

• This structure is located along Islington Street. The structure is surrounded with many woodsided, 2.5-3 story contributing structures. Most buildings have a shallow front- and side-yard setbacks and deep rear yards.