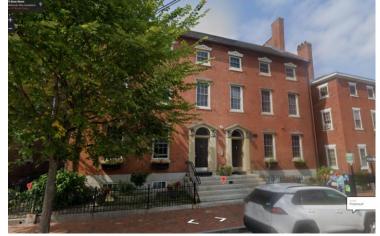

93 PLEASANT STREET (LU-21-183) Project Evaluation Form: Permit Requested: **CERTIFICATE OF APPROVAL PUBLIC HEARING #1 Meeting Type:** 

| A. | Pro | perty | Info | orm | atio | n - | Ge | neral: |
|----|-----|-------|------|-----|------|-----|----|--------|
|----|-----|-------|------|-----|------|-----|----|--------|

#### **Existing Conditions:**

- Zoning District: <u>CD4</u>
- Land Use: Commercial
- Land Area: 11,325 SF +/-
- Estimated Age of Structure: c.1818
- Building Style: <u>Federal</u> Historical Significance: <u>Focal</u>
- Public View of Proposed Work: <u>View from Pleasant and Court Streets</u>
- Unique Features: Focal Building and Historic Stone Wall along Court Street
- Neighborhood Association: Downtown

#### I. Neighborhood Context:

• This historically significant and focal building is located along the intersection of Pleasant and Court Streets. It is surrounded with many wood-frame 2 - 2.5 story contributing structures. The Langdon Mansion, another focal building and setting is located across the street.