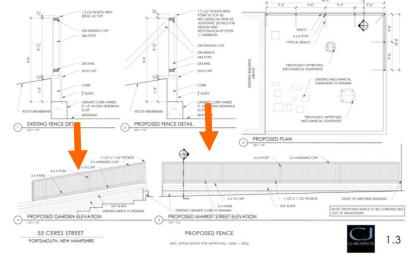

# **PUBLIC HEARING - NEW BUSINESS:**

1. 55 Ceres St. (LU-22-62) (fence/mechanical screen)