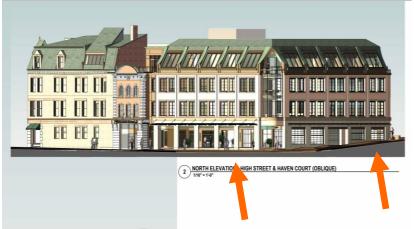

93 PLEASANT STREET (LU-21-183) Project Evaluation Form: Permit Requested: **CERTIFICATE OF APPROVAL PUBLIC HEARING #1 Meeting Type:** 

| A. | Pro | perty | Info | orm | atio | n - | Ge | neral: |
|----|-----|-------|------|-----|------|-----|----|--------|
|----|-----|-------|------|-----|------|-----|----|--------|

#### **Existing Conditions:**

- Zoning District: <u>CD4</u>
- Land Use: Commercial
- Land Area: 11,325 SF +/-
- Estimated Age of Structure: c.1818
- Building Style: <u>Federal</u> Historical Significance: <u>Focal</u>
- Public View of Proposed Work: <u>View from Pleasant and Court Streets</u>
- Unique Features: Focal Building and Historic Stone Wall along Court Street
- Neighborhood Association: Downtown

| <u>B.</u> | Proposed Work: To modify basem | ent windows, add r | ecessed balconies, HVAC. etc. |
|-----------|--------------------------------|--------------------|-------------------------------|
| <u>C.</u> | Other Permits Required:        |                    |                               |
|           | $\square$ Board of Adjustment  | ☐ Planning Board   | ☐ City Council                |
| <u>D.</u> | Lot Location:                  |                    |                               |
|           | $\square$ Terminal Vista       | Gateway            | ☐ Mid-Block                   |
|           | ✓ Intersection / Corner Lat    | □ Pearlot          |                               |

#### I. Neighborhood Context:

• This historically significant and focal building is located along the intersection of Pleasant and Court Streets. It is surrounded with many wood-frame 2 - 2.5 story contributing structures. The Langdon Mansion, another focal building and setting is located across the street.