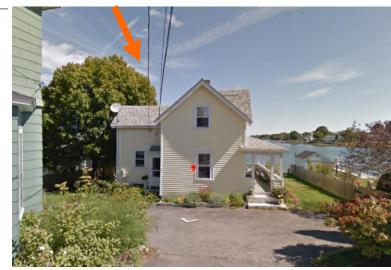

**Project Address:** 159 STATE ST. (LU-22-68) **Permit Requested: CERTIFCATE OF APPROVAL Meeting Type: PUBLIC HEARING #B** 

#### **Existing Conditions:**

- Zoning District: <u>CD4</u>
- Land Use: Multi-Family
- Land Area: 3,920 SF +/-

- Estimated Age of Structure: c.1850
  Building Style: Italianate
  Number of Stories: 3
  Historical Significance: C
  Public View of Proposed Work: View from Sheafe Street
- Unique Features: <u>NA</u>

#### J. Neighborhood Context:

• This building is located along State and Sheafe Streets. The property is surrounded with many historically significant brick-sided structures. The structures in this neighborhood have little to no front yard setbacks along the street and narrow side yards.

#### K. Staff Comments and/ or Suggestions for Consideration:

The Applicant is proposing to:

• Add a wall-mounted HVAC unit on the 2<sup>nd</sup> floor of the exterior wall of the structure. Conduit will also be applied to the wall.