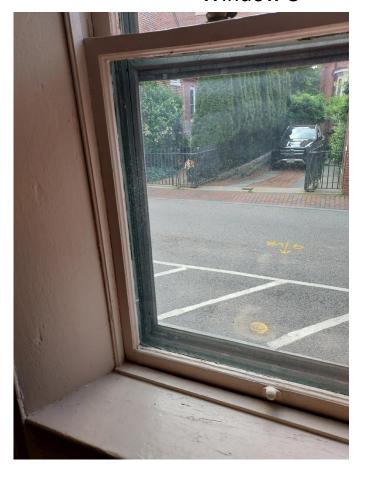

- Windows will be custom built to remain same size as present sizes





#### Current Window Summary

- Total of 16 Windows
  - Double hung sash windows
  - 8 windows in the front
  - 8 windows in the back
  - All window widths in front are the same
  - 1<sup>st</sup>/2<sup>nd</sup> floor windows in front are the same size
  - 3 windows on front third floor are a shorter height but same width as 1<sup>st</sup> and 2<sup>nd</sup> floor windows



# Third Floor Front Windows

Window 1



Window 2



Window 3



# Third Floor Back Windows

Window 9



Window 10



Window 11



# Second Floor Front Windows

Window 4



Window 5



Window 6



# \*Second Floor Back Windows

Window 12



Window 13



<sup>\*</sup>Window 14 Not being replaced

## First Floor Front Windows

Window 7



Window 8



# First Floor Back Windows

Window 15



Window 16