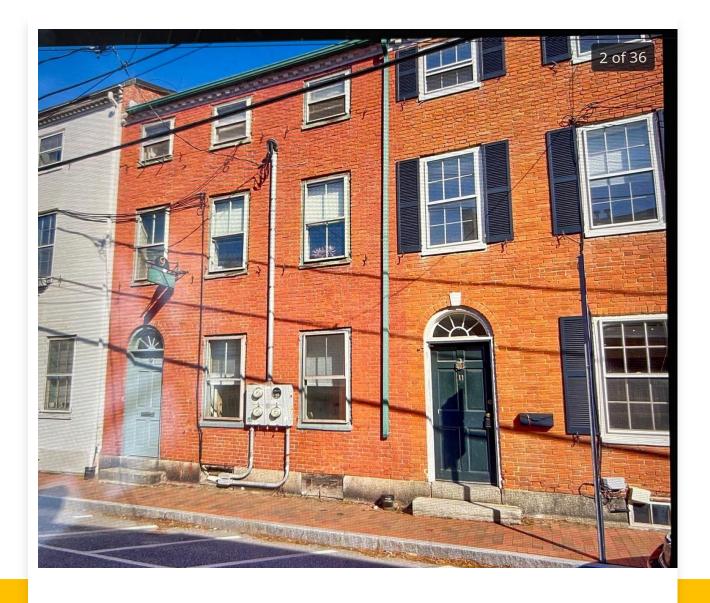

# 9 Sheafe Street

- History of building
  - Row House
  - Built in 1817
  - 3 stories
  - 18 Windows

### **Current Windows**

- Victorian Period 1837 1901
- Window Characteristics
  - Double hung sash window
  - Two over two design
  - Single vertical glazing bar
  - Wood frame