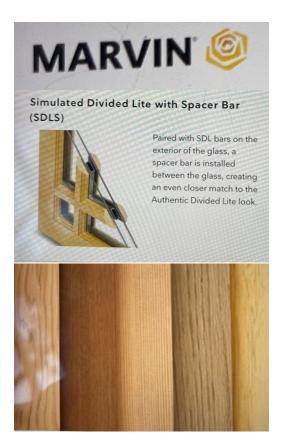

## Proposed Window Replacement

- Marvin Ultimate Double Hung G2
  - Double Hung Window
  - 6 over 6
  - Simulated Divided Lite
  - Wood frame and Grille
  - All windows same width
  - First & second floor same height
  - Third floor shorter height
  - Windows will be custom built to remain same size as present sizes