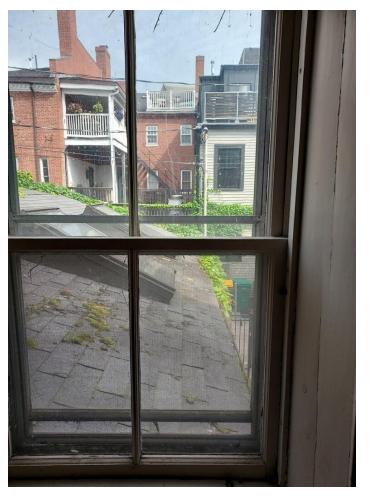

- All windows same width
  - First & second floor same height
  - Third floor shorter height
  - Windows will be custom built to remain same size as present sizes





#### Current Window Summary

- Total of 16 Windows
  - Double hung sash windows
  - 8 windows in the front
  - 8 windows in the back
  - All window widths in front are the same
  - 1<sup>st</sup>/2<sup>nd</sup> floor windows in front are the same size
  - 3 windows on front third floor are a shorter height but same width as 1<sup>st</sup> and 2<sup>nd</sup> floor windows



# Third Floor Front Windows

Window 1



Window 2



Window 3



# Third Floor Back Windows

Window 9



Window 10



Window 11



# Second Floor Front Windows

Window 4



Window 5



Window 6



# \*Second Floor Back Windows

Window 12



Window 13



<sup>\*</sup>Window 14 Not being replaced

## First Floor Front Windows

Window 7



Window 8



# First Floor Back Windows

Window 15



Window 16