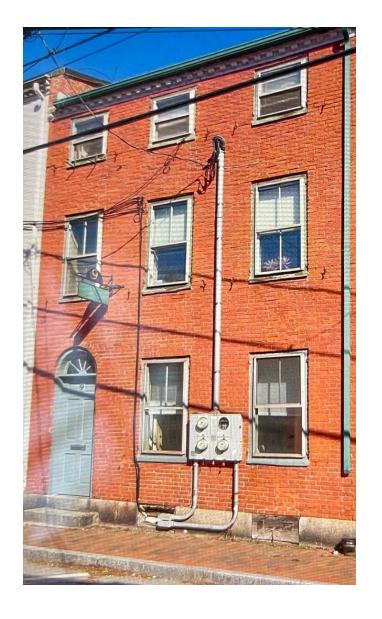

# 9 Sheafe Street

- History of building
  - Row House
  - Built in 1817
  - 3 stories
  - 18 Windows

### **Current Windows**

- Victorian Period 1837 1901
- Window Characteristics
  - Double hung sash window
  - Two over two design
  - Single vertical glazing bar
  - Wood frame

#### Current Window Summary

- Total of 16 Windows
  - Double hung sash windows
  - 8 windows in the front
  - 8 windows in the back
  - All window widths in front are the same
  - 1<sup>st</sup>/2<sup>nd</sup> floor windows in front are the same size
  - 3 windows on front third floor are a shorter height but same width as 1<sup>st</sup> and 2<sup>nd</sup> floor windows