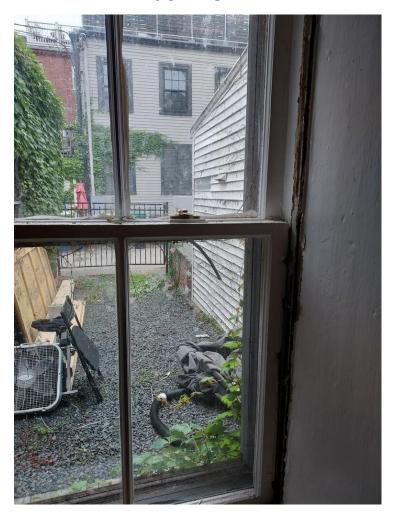

# \*Second Floor Back Windows

Window 12

Window 13

<sup>\*</sup>Window 14 Not being replaced