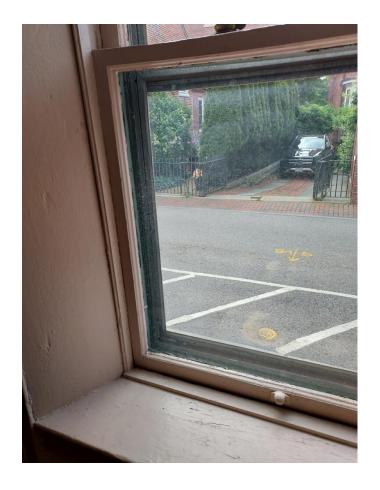

ter height
  - Windows will be custom built to remain same size as present sizes





#### Current Window Summary

- Total of 16 Windows
  - Double hung sash windows
  - 8 windows in the front
  - 8 windows in the back
  - All window widths in front are the same
  - 1<sup>st</sup>/2<sup>nd</sup> floor windows in front are the same size
  - 3 windows on front third floor are a shorter height but same width as 1<sup>st</sup> and 2<sup>nd</sup> floor windows



# Third Floor Front Windows

Window 1



Window 2



Window 3



# Third Floor Back Windows

Window 9



Window 10



Window 11



# Second Floor Front Windows

Window 4



Window 5



Window 6



# \*Second Floor Back Windows

Window 12



Window 13



<sup>\*</sup>Window 14 Not being replaced

## First Floor Front Windows

Window 7



Window 8



# First Floor Back Windows

Window 15



Window 16