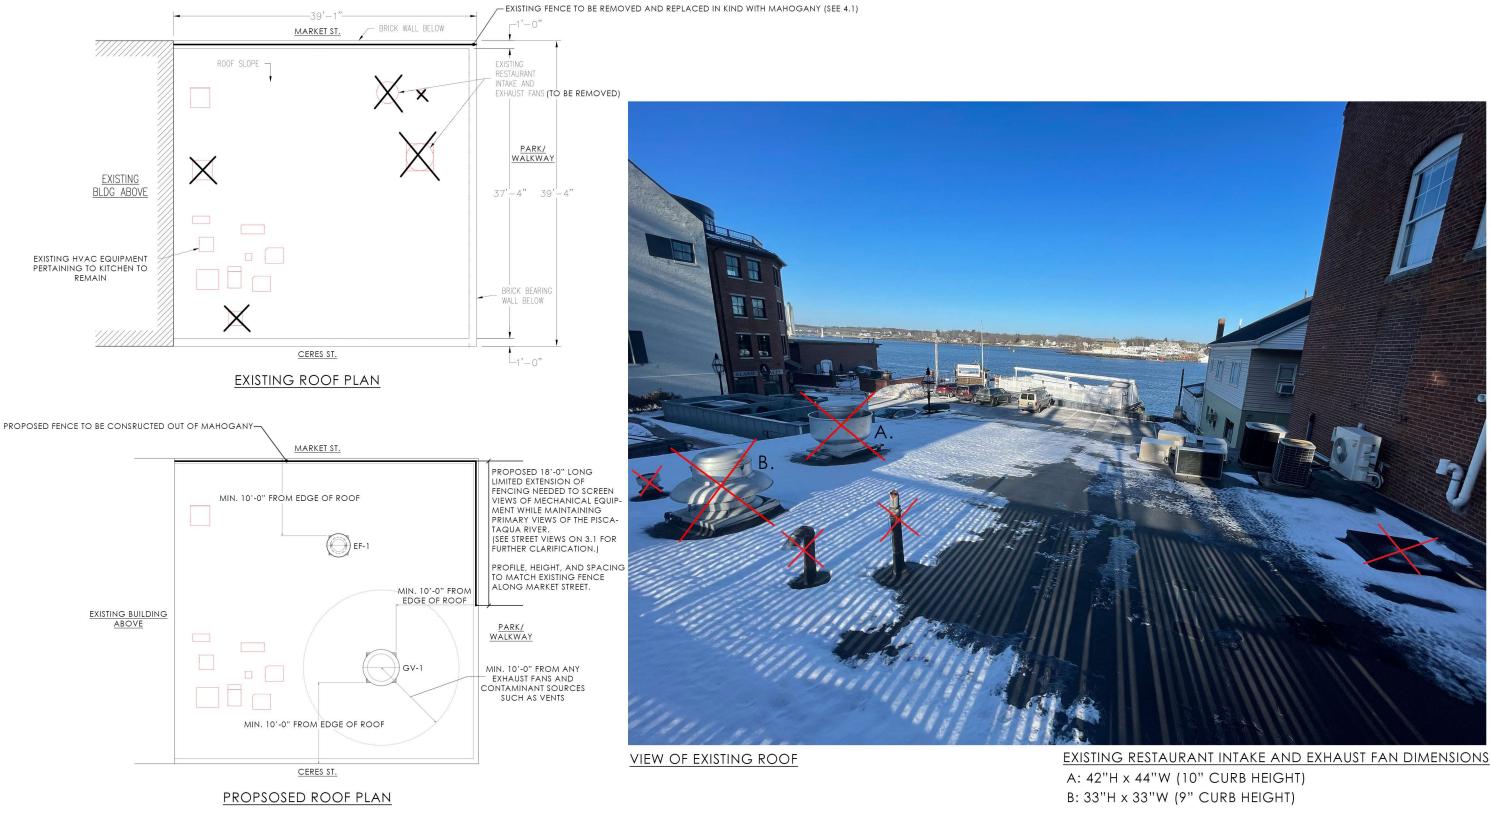

## **EXISTING & PROPOSED ROOF PLANS**

HDC APPLICATION FOR APPROVAL - SUPPLEMENTAL: FEBRUARY 2, 2022

55 CERES STREET PORTSMOUTH, NEW HAMPSHIRE

TOP OF FENCE TO FOLLOW SLOPE OF EXISTING ROOF LINE  $\neg$ 

55 CERES STREET