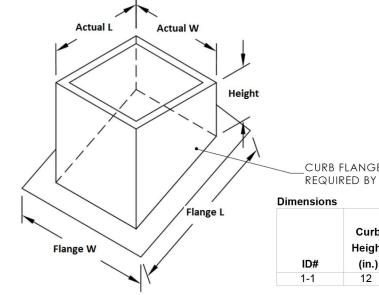

#### HDC APPLICATION FOR APPROVAL - SUPPLEMENTAL: FEBRUARY 2, 2022

CURB FLANGE TO BE INSTALLED ON 2x BLOCKING AS REQUIRED BY ROOFING MANUFACTURER

| ırb<br>ght<br>1.) | Nominal<br>Outside<br>Width<br>(in.) | Nominal<br>Outside<br>Length<br>(in.) | Actual<br>Outside<br>Width<br>(in.) | Actual<br>Outside<br>Length<br>(in.) | Flange<br>Width<br>(in.) | Flange<br>Length<br>(in.) |
|-------------------|--------------------------------------|---------------------------------------|-------------------------------------|--------------------------------------|--------------------------|---------------------------|
| 2                 | 46                                   | 46                                    | 44.75                               | 44.75                                | 48.75                    | 54.75                     |