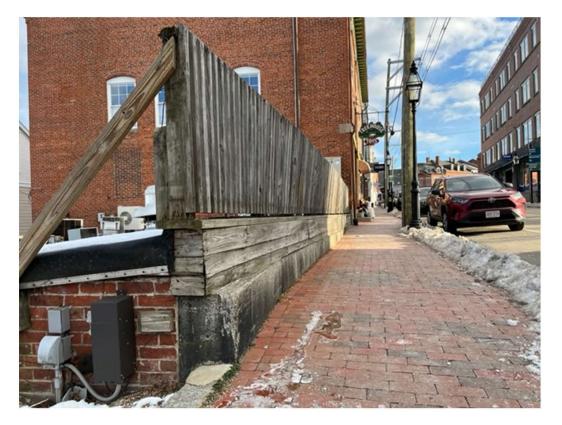

## **EXISTING & PROPOSED ROOF PLANS**

HDC APPLICATION FOR APPROVAL - SUPPLEMENTAL: FEBRUARY 2, 2022

55 CERES STREET PORTSMOUTH, NEW HAMPSHIRE

TOP OF FENCE TO FOLLOW SLOPE OF EXISTING ROOF LINE  $\neg$ 

55 CERES STREET