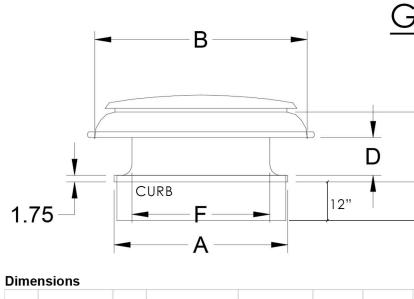

## VIEWS OF PROPOSED FENCE FROM MARKET STREET HDC APPLICATION FOR APPROVAL - SUPPLEMENTAL: FEBRUARY 2, 2022

|     |     |     |         |            |         |         |         |         |         |         | Curb Cap | Curb Cap |        |
|-----|-----|-----|---------|------------|---------|---------|---------|---------|---------|---------|----------|----------|--------|
|     |     |     |         | Model Size |         |         |         |         |         |         | Width    | Length   | Weight |
| ID# | Tag | Qty | Model   | (in.)      | A (in.) | B (in.) | C (in.) | D (in.) | E (in.) | F (in.) | (in.)    | (in.)    | (lb)   |
| 1-1 |     | 1   | GRSI-36 | 36         | 46      | 56.75   | 23      | 10      | N/A     | 36.5    | 46       | 46       | 45     |

#### HDC APPLICATION FOR APPROVAL - SUPPLEMENTAL: FEBRUARY 2, 2022

CURB FLANGE TO BE INSTALLED ON 2x BLOCKING AS REQUIRED BY ROOFING MANUFACTURER

| ırb<br>ght<br>1.) | Nominal<br>Outside<br>Width<br>(in.) | Nominal<br>Outside<br>Length<br>(in.) | Actual<br>Outside<br>Width<br>(in.) | Actual<br>Outside<br>Length<br>(in.) | Flange<br>Width<br>(in.) | Flange<br>Length<br>(in.) |
|-------------------|--------------------------------------|---------------------------------------|-------------------------------------|--------------------------------------|--------------------------|---------------------------|
| 2                 | 46                                   | 46                                    | 44.75                               | 44.75                                | 48.75                    | 54.75                     |