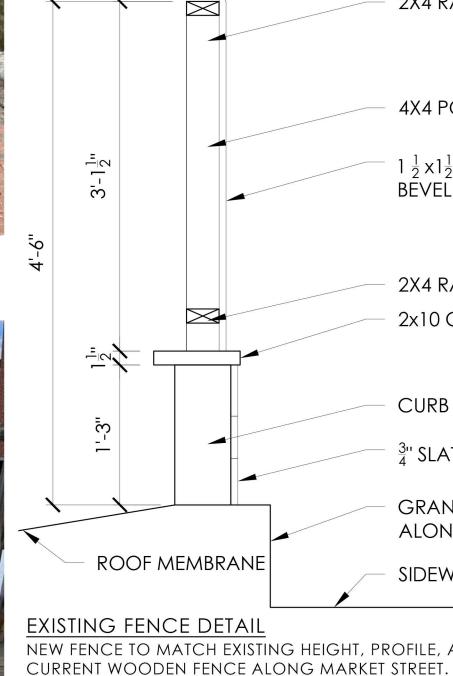

# PROPOSED FENCE

55 CERES STREET PORTSMOUTH, NEW HAMPSHIRE

HDC APPLICATION FOR APPROVAL - SUPPLEMENTAL: FEBRUARY 2, 2022

4.1

NEW FENCE TO MATCH EXISTING HEIGHT, PROFILE, AND SPACING OF

| 4X4 POST                                                        |
|-----------------------------------------------------------------|
| $1\frac{1}{2} \times 1\frac{1}{2}$ PICKETS WITH<br>BEVEL AT TOP |
| 2X4 RAIL<br>2x10 CAP                                            |
| CURB                                                            |
| $\frac{3}{4}$ " SLATS                                           |
| GRANITE CURB VARIES 0''-12''<br>ALONG SIDEWALK SLOP             |
| SIDEWALK                                                        |
|                                                                 |

2X4 RAILING CAP