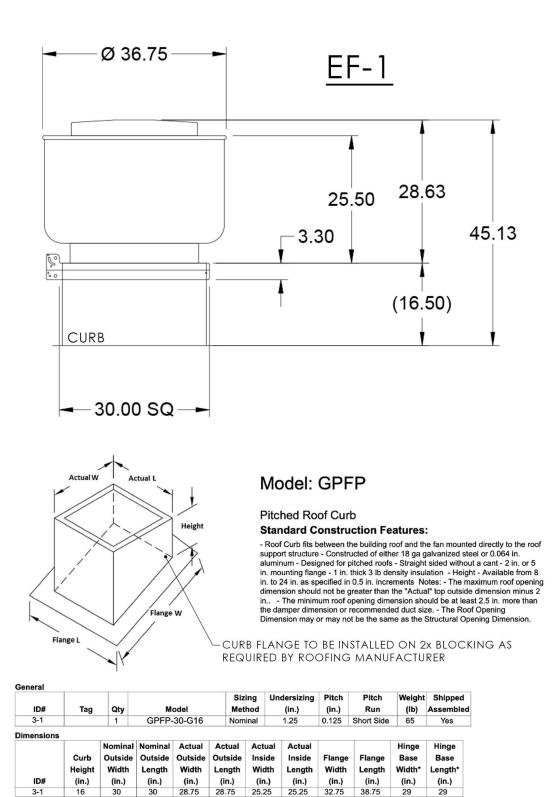

## PROPOSED MECHANICAL EQUIPMENT

PORTSMOUTH, NEW HAMPSHIRE

55 CERES STREET

Security

Bars

N/A

Liner

No

Material

Galvanized

Insulation

(in.) 1

\*May not be app

Accessories

ID#

3-1

#### HDC APPLICATION FOR APPROVAL - SUPPLEMENTAL: FEBRUARY 2, 2022

CURB FLANGE TO BE INSTALLED ON 2x BLOCKING AS REQUIRED BY ROOFING MANUFACTURER

| ırb<br>ght<br>1.) | Nominal<br>Outside<br>Width<br>(in.) | Nominal<br>Outside<br>Length<br>(in.) | Actual<br>Outside<br>Width<br>(in.) | Actual<br>Outside<br>Length<br>(in.) | Flange<br>Width<br>(in.) | Flange<br>Length<br>(in.) |
|-------------------|--------------------------------------|---------------------------------------|-------------------------------------|--------------------------------------|--------------------------|---------------------------|
| 2                 | 46                                   | 46                                    | 44.75                               | 44.75                                | 48.75                    | 54.75                     |