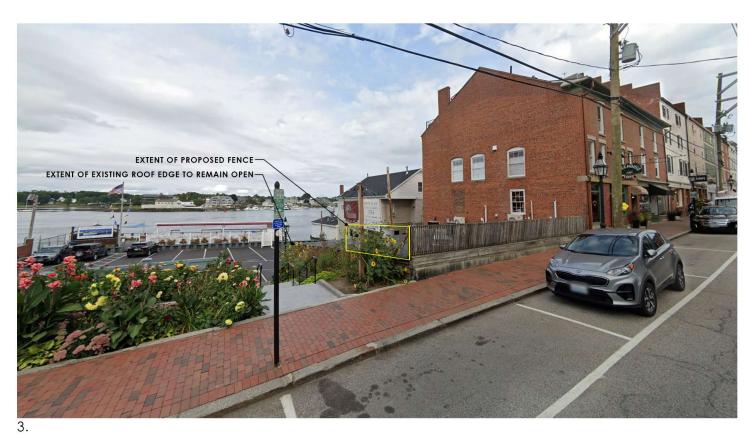

## VIEW OF EXISTING ROOF

PORTSMOUTH, NEW HAMPSHIRE

HDC APPLICATION FOR APPROVAL - SUPPLEMENTAL: FEBRUARY 2, 2022

NOTE: EXISTING FENCE TO BE REPLACED IN KIND AND CONSTRUCTED OUT OF MAHOGANY.

## VIEWS OF PROPOSED FENCE FROM MARKET STREET HDC APPLICATION FOR APPROVAL - SUPPLEMENTAL: FEBRUARY 2, 2022

|     |     |     |         |            |         |         |         |         |         |         | Curb Cap | Curb Cap |        |
|-----|-----|-----|---------|------------|---------|---------|---------|---------|---------|---------|----------|----------|--------|
|     |     |     |         | Model Size |         |         |         |         |         |         | Width    | Length   | Weight |
| ID# | Tag | Qty | Model   | (in.)      | A (in.) | B (in.) | C (in.) | D (in.) | E (in.) | F (in.) | (in.)    | (in.)    | (lb)   |
| 1-1 |     | 1   | GRSI-36 | 36         | 46      | 56.75   | 23      | 10      | N/A     | 36.5    | 46       | 46       | 45     |