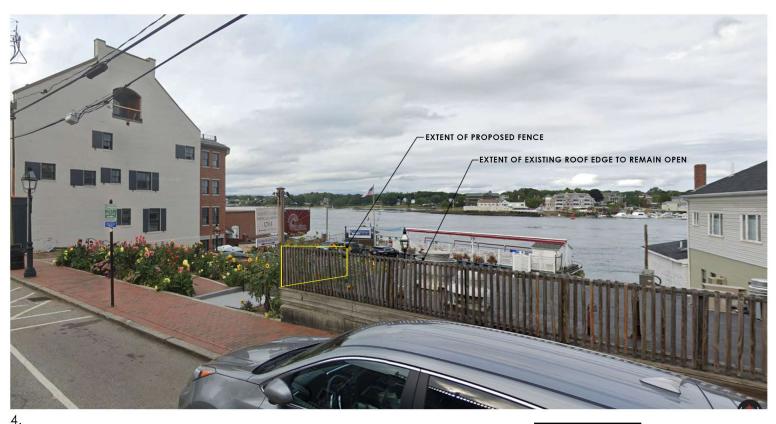

## VIEW OF EXISTING ROOF

PORTSMOUTH, NEW HAMPSHIRE

HDC APPLICATION FOR APPROVAL - SUPPLEMENTAL: FEBRUARY 2, 2022

NOTE: EXISTING FENCE TO BE REPLACED IN KIND AND CONSTRUCTED OUT OF MAHOGANY.

## VIEWS OF PROPOSED FENCE FROM MARKET STREET HDC APPLICATION FOR APPROVAL - SUPPLEMENTAL: FEBRUARY 2, 2022

|     |     |     |         |            |         |         |         |         |         |         | Curb Cap | Curb Cap |        |
|-----|-----|-----|---------|------------|---------|---------|---------|---------|---------|---------|----------|----------|--------|
|     |     |     |         | Model Size |         |         |         |         |         |         | Width    | Length   | Weight |
| ID# | Tag | Qty | Model   | (in.)      | A (in.) | B (in.) | C (in.) | D (in.) | E (in.) | F (in.) | (in.)    | (in.)    | (lb)   |
| 1-1 |     | 1   | GRSI-36 | 36         | 46      | 56.75   | 23      | 10      | N/A     | 36.5    | 46       | 46       | 45     |