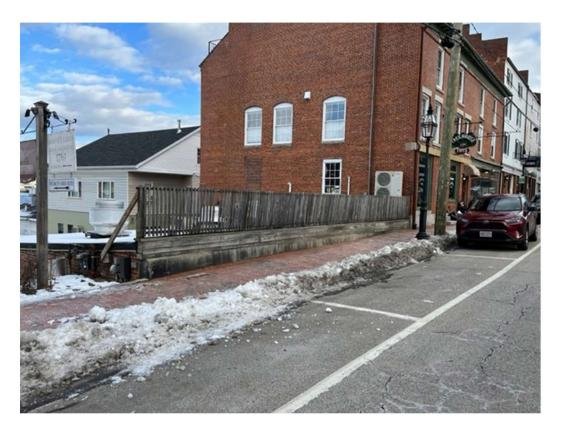

## VIEW OF EXISTING ROOF

PORTSMOUTH, NEW HAMPSHIRE

HDC APPLICATION FOR APPROVAL - SUPPLEMENTAL: FEBRUARY 2, 2022

NOTE: EXISTING FENCE TO BE REPLACED IN KIND AND CONSTRUCTED OUT OF MAHOGANY.

## VIEWS OF PROPOSED FENCE FROM MARKET STREET HDC APPLICATION FOR APPROVAL - SUPPLEMENTAL: FEBRUARY 2, 2022

|     |     |     |         |            |         |         |         |         |         |         | Curb Cap | Curb Cap |        |
|-----|-----|-----|---------|------------|---------|---------|---------|---------|---------|---------|----------|----------|--------|
|     |     |     |         | Model Size |         |         |         |         |         |         | Width    | Length   | Weight |
| ID# | Tag | Qty | Model   | (in.)      | A (in.) | B (in.) | C (in.) | D (in.) | E (in.) | F (in.) | (in.)    | (in.)    | (lb)   |
| 1-1 |     | 1   | GRSI-36 | 36         | 46      | 56.75   | 23      | 10      | N/A     | 36.5    | 46       | 46       | 45     |

# PROPOSED FENCE

55 CERES STREET PORTSMOUTH, NEW HAMPSHIRE

HDC APPLICATION FOR APPROVAL - SUPPLEMENTAL: FEBRUARY 2, 2022

4.1

NEW FENCE TO MATCH EXISTING HEIGHT, PROFILE, AND SPACING OF

| 4X4 POST                                                        |
|-----------------------------------------------------------------|
| $1\frac{1}{2} \times 1\frac{1}{2}$ PICKETS WITH<br>BEVEL AT TOP |
| 2X4 RAIL<br>2x10 CAP                                            |
| CURB                                                            |
| $\frac{3}{4}$ " SLATS                                           |
| GRANITE CURB VARIES 0''-12''<br>ALONG SIDEWALK SLOP             |
| SIDEWALK                                                        |
|                                                                 |