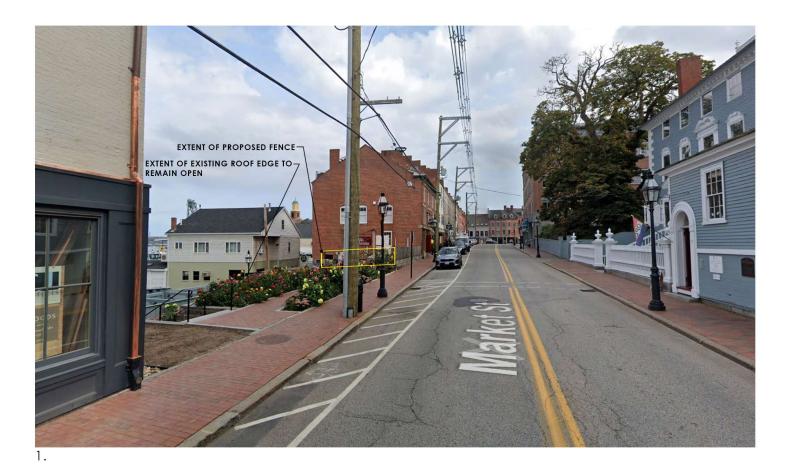

## VIEWS OF PROPOSED FENCE FROM MARKET STREET HDC APPLICATION FOR APPROVAL - SUPPLEMENTAL: FEBRUARY 2, 2022

|     |     |     |         |            |         |         |         |         |         |         | Curb Cap | Curb Cap |        |
|-----|-----|-----|---------|------------|---------|---------|---------|---------|---------|---------|----------|----------|--------|
|     |     |     |         | Model Size |         |         |         |         |         |         | Width    | Length   | Weight |
| ID# | Tag | Qty | Model   | (in.)      | A (in.) | B (in.) | C (in.) | D (in.) | E (in.) | F (in.) | (in.)    | (in.)    | (lb)   |
| 1-1 |     | 1   | GRSI-36 | 36         | 46      | 56.75   | 23      | 10      | N/A     | 36.5    | 46       | 46       | 45     |