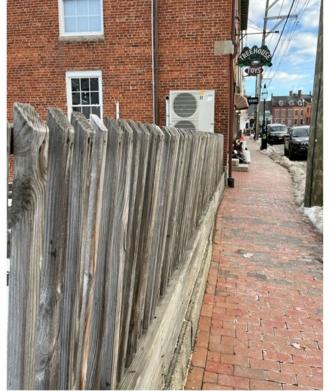

## VIEW OF EXISTING ROOF

PORTSMOUTH, NEW HAMPSHIRE

HDC APPLICATION FOR APPROVAL - SUPPLEMENTAL: FEBRUARY 2, 2022

NOTE: EXISTING FENCE TO BE REPLACED IN KIND AND CONSTRUCTED OUT OF MAHOGANY.