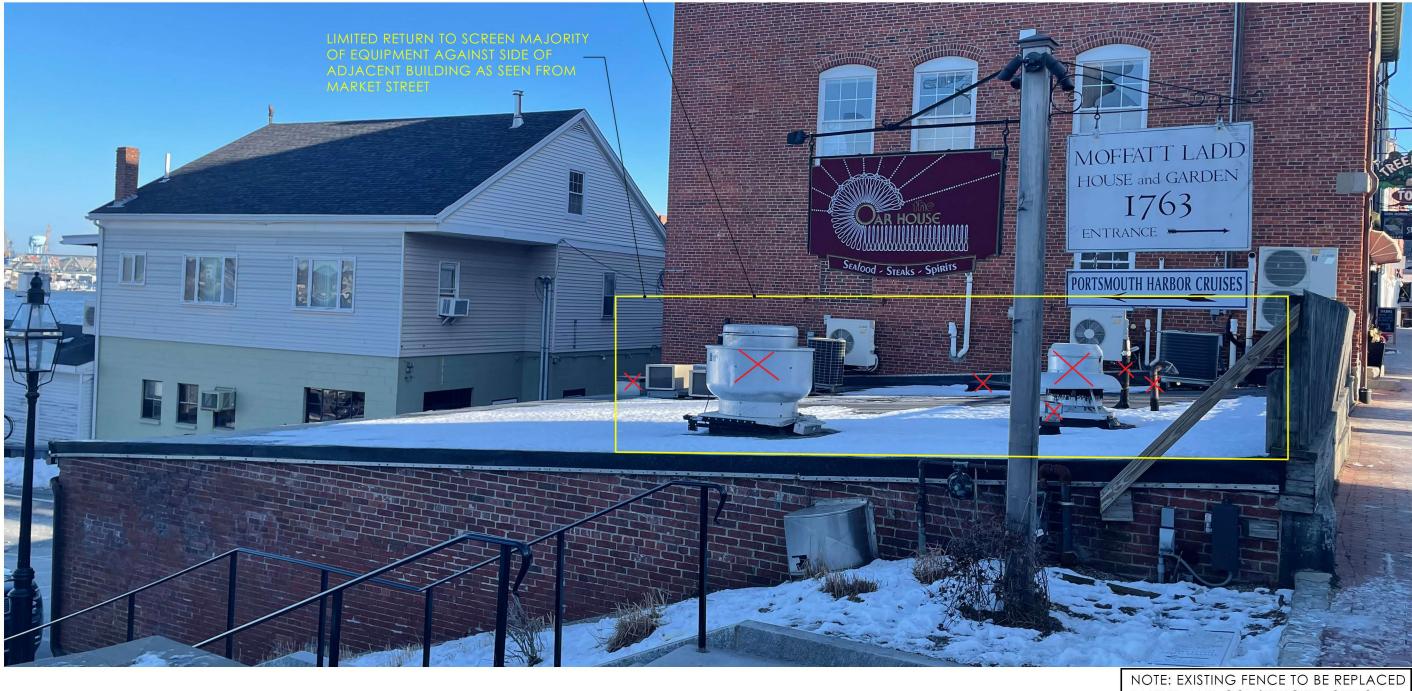

## VIEW OF EXISTING ROOF

PORTSMOUTH, NEW HAMPSHIRE

HDC APPLICATION FOR APPROVAL - SUPPLEMENTAL: FEBRUARY 2, 2022

NOTE: EXISTING FENCE TO BE REPLACED IN KIND AND CONSTRUCTED OUT OF MAHOGANY.