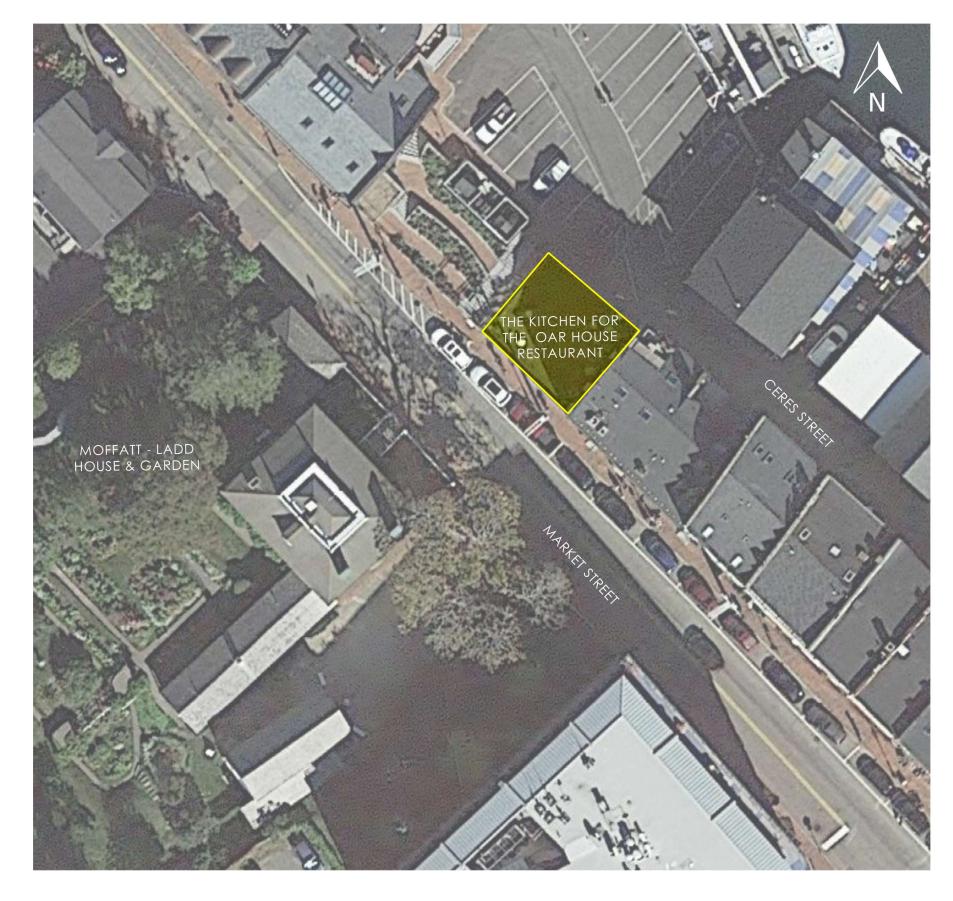

### AERIAL VIEW

PORTSMOUTH, NEW HAMPSHIRE

**55 CERES STREET** 

HDC APPLICATION FOR APPROVAL - SUPPLEMENTAL: FEBRUARY 2, 2022