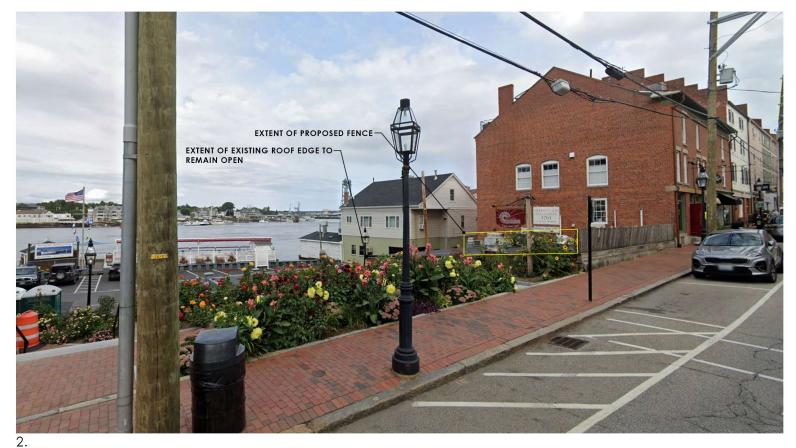

## VIEW OF EXISTING ROOF

PORTSMOUTH, NEW HAMPSHIRE

HDC APPLICATION FOR APPROVAL - SUPPLEMENTAL: FEBRUARY 2, 2022

NOTE: EXISTING FENCE TO BE REPLACED IN KIND AND CONSTRUCTED OUT OF MAHOGANY.

## VIEWS OF PROPOSED FENCE FROM MARKET STREET HDC APPLICATION FOR APPROVAL - SUPPLEMENTAL: FEBRUARY 2, 2022

|     |     |     |         |            |         |         |         |         |         |         | Curb Cap | Curb Cap |        |
|-----|-----|-----|---------|------------|---------|---------|---------|---------|---------|---------|----------|----------|--------|
|     |     |     |         | Model Size |         |         |         |         |         |         | Width    | Length   | Weight |
| ID# | Tag | Qty | Model   | (in.)      | A (in.) | B (in.) | C (in.) | D (in.) | E (in.) | F (in.) | (in.)    | (in.)    | (lb)   |
| 1-1 |     | 1   | GRSI-36 | 36         | 46      | 56.75   | 23      | 10      | N/A     | 36.5    | 46       | 46       | 45     |