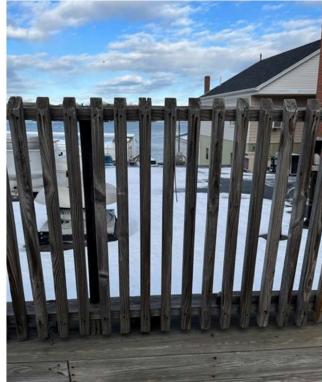

## VIEWS OF PROPOSED FENCE FROM MARKET STREET HDC APPLICATION FOR APPROVAL - SUPPLEMENTAL: FEBRUARY 2, 2022

|     |     |     |         |            |         |         |         |         |         |         | Curb Cap | Curb Cap |        |
|-----|-----|-----|---------|------------|---------|---------|---------|---------|---------|---------|----------|----------|--------|
|     |     |     |         | Model Size |         |         |         |         |         |         | Width    | Length   | Weight |
| ID# | Tag | Qty | Model   | (in.)      | A (in.) | B (in.) | C (in.) | D (in.) | E (in.) | F (in.) | (in.)    | (in.)    | (lb)   |
| 1-1 |     | 1   | GRSI-36 | 36         | 46      | 56.75   | 23      | 10      | N/A     | 36.5    | 46       | 46       | 45     |